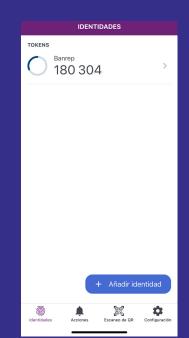

## HABILITACIÓN BIOMÉTRICA Y OPERATIVIDAD

04

Si su dispositivo cuenta con autenticación biométrica o facial, la App le ofrecerá la opción de activarla para su autenticación.

Automaticamente el software token queda activado. Si es usario nuevo, con su login y los 6 números que le aparecen en la App, ingrese a WSEBRA o CARIBE para establecer su PVN, el cual en adelante antepondrá a los 6 números del token.