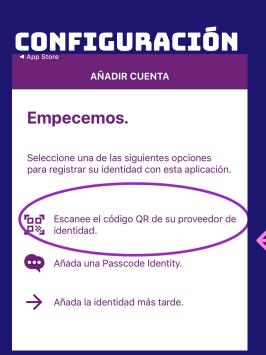

A continuación, en la App de su dispositivo seleccione la opción "Escanee el código QR de su proveedor de identidad", permita el acceso y enfoque el QR en la cámara de su dispositivo.

02