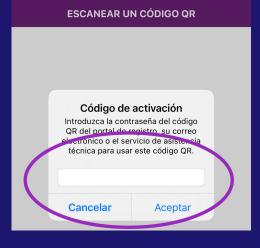

## ACTIVACIÓN

03

Digite el Code Password de 6 digitos enviado en este correo; "está justo debajo de la imagen con el código QR" y seleccione aceptar.

- ACTIVACIÓN DE TOKEN DE SOFTWARE

Rellene estos campos para proceder a la