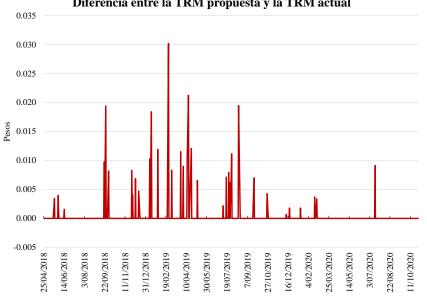

## Consideraciones estadísticas sobre el cambio de metodología de cálculo de la Tasa **Representativa del Mercado**

Teniendo en cuenta que la nueva metodología de cálculo de la Tasa Representativa del Mercado (TRM) que entra en vigencia el 1 de febrero de 2021 no incluye las operaciones liquidadas en efectivo, es decir aquellas en las que se hace entrega física de una o de las dos monedas sobre las cuales se realiza la negociación, en la presente nota técnica se evalúa el impacto de dicha exclusión sobre el valor de la TRM. Para este fin se realizó una comparación del cálculo de la TRM, con y sin este tipo de operaciones, entre abril de 2018 y octubre de 2020. Se identificaron 38 días en los cuales se hicieron operaciones en efectivo. Los resultados agregados para estos días se presentan en el Cuadro 1 y los resultados diarios se pueden observar en el Gráfico 1 y Anexo 1. De acuerdo con esta información, la TRM bajo la nueva metodología hubiera sido en promedio 0.000259% superior a la calculada con la metodología vigente.

| Cuadro 1 | 1 |
|----------|---|
|----------|---|

| Gráfico | 1 |
|---------|---|
|---------|---|

Fuente: Formato 395 y SET-FX

## Anexo 1

| Fecha      | Diferencia en pesos entre la<br>TRM propuesta vs TRM actual |
|------------|-------------------------------------------------------------|
| 21/05/2018 |                                                             |
| 21/05/2018 | 0.003428                                                    |
| 30/05/2018 | 0.003981                                                    |
| 14/06/2018 | 0.001581                                                    |
| 20/09/2018 | 0.009749                                                    |
| 24/09/2018 | 0.019388                                                    |
| 1/10/2018  | 0.008177                                                    |
| 27/11/2018 | 0.008288                                                    |
| 29/11/2018 | 0.004041                                                    |
| 6/12/2018  | 0.006857                                                    |
| 14/12/2018 | 0.004718                                                    |
| 10/01/2019 | 0.010256                                                    |
| 14/01/2019 | 0.018414                                                    |
| 30/01/2019 | 0.011920                                                    |
| 25/02/2019 | 0.030177                                                    |
| 5/03/2019  | 0.008313                                                    |
| 7/03/2019  | 0.000006                                                    |
| 13/03/2019 | -0.00004                                                    |
| 27/03/2019 | 0.011523                                                    |
| 2/04/2019  | 0.008997                                                    |
| 12/04/2019 | 0.010764                                                    |
| 15/04/2019 | 0.021246                                                    |
| 22/04/2019 | 0.012071                                                    |
| 7/05/2019  | 0.006551                                                    |
| 9/07/2019  | 0.002176                                                    |
| 17/07/2019 | 0.007132                                                    |
| 23/07/2019 | 0.007947                                                    |
| 25/07/2019 | 0.006194                                                    |
| 29/07/2019 | 0.007040                                                    |
| 30/07/2019 | 0.011158                                                    |
| 16/08/2019 | 0.019459                                                    |
| 23/09/2019 | 0.006996                                                    |
| 25/10/2019 | 0.004261                                                    |
| 11/12/2019 | 0.000701                                                    |
| 19/12/2019 | 0.001791                                                    |
| 15/01/2020 | 0.001787                                                    |
| 19/02/2020 | 0.003710                                                    |
| 24/02/2020 | 0.003355                                                    |
| 16/07/2020 | 0.009124                                                    |