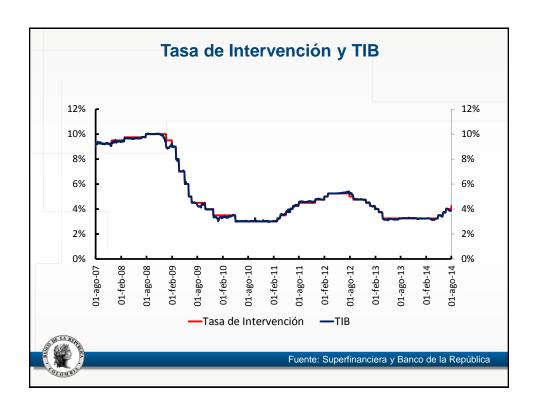

## Informe de política monetaria y rendición de cuentas

José Darío Uribe Gerente General, Banco de la República. 4 de agosto de 2014

| Operacion | Operaciones de compra-venta de divisas del Banco de la República (Millones de dólares) |           |                   |  |
|-----------|----------------------------------------------------------------------------------------|-----------|-------------------|--|
|           |                                                                                        |           |                   |  |
|           | Compras netas                                                                          | Ventas al | Compras netas sin |  |
|           | Compras netas                                                                          | gobierno  | gobierno          |  |
| 2000      | 319                                                                                    | 0         | 319               |  |
| 2001      | 629                                                                                    | 0         | 629               |  |
| 2002      | -163                                                                                   | 0         | -163              |  |
| 2003      | -238                                                                                   | 0         | -238              |  |
| 2004      | 2405                                                                                   | 500       | 2905              |  |
| 2005      | 1408                                                                                   | 3250      | 4658              |  |
| 2006      | -164                                                                                   | 1000      | 836               |  |
| 2007      | 4713                                                                                   | 0         | 4713              |  |
| 2008      | 2147                                                                                   | 0         | 2147              |  |
| 2009      | 171                                                                                    | 0         | 171               |  |
| 2010      | 3060                                                                                   | 0         | 3060              |  |
| 2011      | 3720                                                                                   | 0         | 3720              |  |
| 2012      | 4844                                                                                   | 0         | 4844              |  |
| 2013      | 6769                                                                                   | 0         | 6769              |  |
| 25-jul-1  | 4 2180                                                                                 | 0         | 2180              |  |