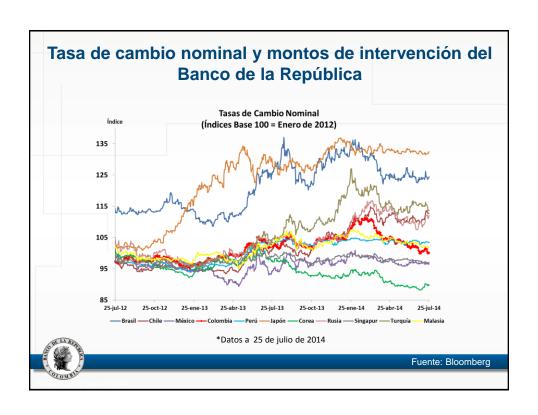

## Informe de política monetaria y rendición de cuentas

José Darío Uribe Gerente General, Banco de la República. 4 de agosto de 2014

| Operacion | Operaciones de compra-venta de divisas del Banco de la República (Millones de dólares) |           |                   |  |
|-----------|----------------------------------------------------------------------------------------|-----------|-------------------|--|
|           |                                                                                        |           |                   |  |
|           | Compras netas                                                                          | Ventas al | Compras netas sin |  |
|           | Compras netas                                                                          | gobierno  | gobierno          |  |
| 2000      | 319                                                                                    | 0         | 319               |  |
| 2001      | 629                                                                                    | 0         | 629               |  |
| 2002      | -163                                                                                   | 0         | -163              |  |
| 2003      | -238                                                                                   | 0         | -238              |  |
| 2004      | 2405                                                                                   | 500       | 2905              |  |
| 2005      | 1408                                                                                   | 3250      | 4658              |  |
| 2006      | -164                                                                                   | 1000      | 836               |  |
| 2007      | 4713                                                                                   | 0         | 4713              |  |
| 2008      | 2147                                                                                   | 0         | 2147              |  |
| 2009      | 171                                                                                    | 0         | 171               |  |
| 2010      | 3060                                                                                   | 0         | 3060              |  |
| 2011      | 3720                                                                                   | 0         | 3720              |  |
| 2012      | 4844                                                                                   | 0         | 4844              |  |
| 2013      | 6769                                                                                   | 0         | 6769              |  |
| 25-jul-1  | 4 2180                                                                                 | 0         | 2180              |  |