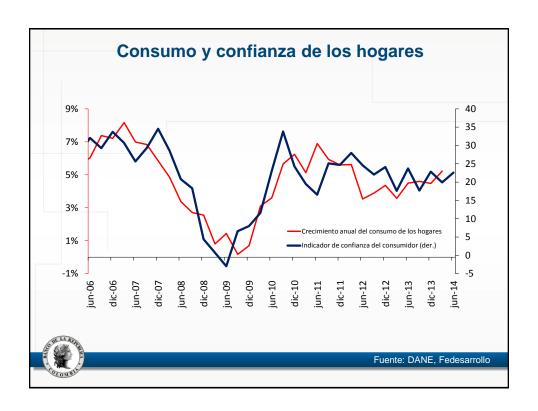

## Informe de política monetaria y rendición de cuentas

José Darío Uribe Gerente General, Banco de la República. 4 de agosto de 2014

| Operacion | Operaciones de compra-venta de divisas del Banco de la República (Millones de dólares) |           |                   |  |
|-----------|----------------------------------------------------------------------------------------|-----------|-------------------|--|
|           |                                                                                        |           |                   |  |
|           | Compras netas                                                                          | Ventas al | Compras netas sin |  |
|           | Compras netas                                                                          | gobierno  | gobierno          |  |
| 2000      | 319                                                                                    | 0         | 319               |  |
| 2001      | 629                                                                                    | 0         | 629               |  |
| 2002      | -163                                                                                   | 0         | -163              |  |
| 2003      | -238                                                                                   | 0         | -238              |  |
| 2004      | 2405                                                                                   | 500       | 2905              |  |
| 2005      | 1408                                                                                   | 3250      | 4658              |  |
| 2006      | -164                                                                                   | 1000      | 836               |  |
| 2007      | 4713                                                                                   | 0         | 4713              |  |
| 2008      | 2147                                                                                   | 0         | 2147              |  |
| 2009      | 171                                                                                    | 0         | 171               |  |
| 2010      | 3060                                                                                   | 0         | 3060              |  |
| 2011      | 3720                                                                                   | 0         | 3720              |  |
| 2012      | 4844                                                                                   | 0         | 4844              |  |
| 2013      | 6769                                                                                   | 0         | 6769              |  |
| 25-jul-1  | 4 2180                                                                                 | 0         | 2180              |  |