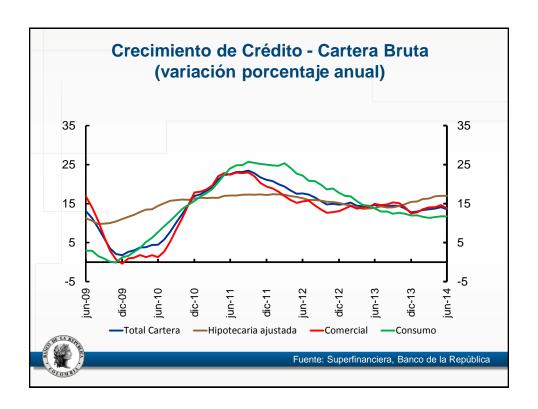

## Informe de política monetaria y rendición de cuentas

José Darío Uribe Gerente General, Banco de la República. 4 de agosto de 2014

| Operacion | Operaciones de compra-venta de divisas del Banco de la República (Millones de dólares) |           |                   |  |
|-----------|----------------------------------------------------------------------------------------|-----------|-------------------|--|
|           |                                                                                        |           |                   |  |
|           | Compras netas                                                                          | Ventas al | Compras netas sin |  |
|           | Compras netas                                                                          | gobierno  | gobierno          |  |
| 2000      | 319                                                                                    | 0         | 319               |  |
| 2001      | 629                                                                                    | 0         | 629               |  |
| 2002      | -163                                                                                   | 0         | -163              |  |
| 2003      | -238                                                                                   | 0         | -238              |  |
| 2004      | 2405                                                                                   | 500       | 2905              |  |
| 2005      | 1408                                                                                   | 3250      | 4658              |  |
| 2006      | -164                                                                                   | 1000      | 836               |  |
| 2007      | 4713                                                                                   | 0         | 4713              |  |
| 2008      | 2147                                                                                   | 0         | 2147              |  |
| 2009      | 171                                                                                    | 0         | 171               |  |
| 2010      | 3060                                                                                   | 0         | 3060              |  |
| 2011      | 3720                                                                                   | 0         | 3720              |  |
| 2012      | 4844                                                                                   | 0         | 4844              |  |
| 2013      | 6769                                                                                   | 0         | 6769              |  |
| 25-jul-1  | 4 2180                                                                                 | 0         | 2180              |  |