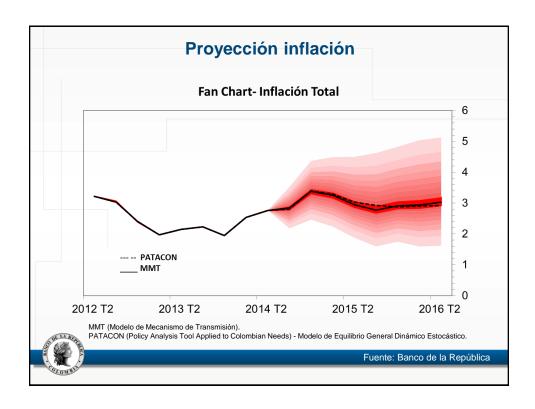

## Informe de política monetaria y rendición de cuentas

José Darío Uribe Gerente General, Banco de la República. 4 de agosto de 2014











































| Operacion | Operaciones de compra-venta de divisas del Banco de la República (Millones de dólares) |           |                   |  |
|-----------|----------------------------------------------------------------------------------------|-----------|-------------------|--|
|           |                                                                                        |           |                   |  |
|           | Compras netas                                                                          | Ventas al | Compras netas sin |  |
|           | Compras netas                                                                          | gobierno  | gobierno          |  |
| 2000      | 319