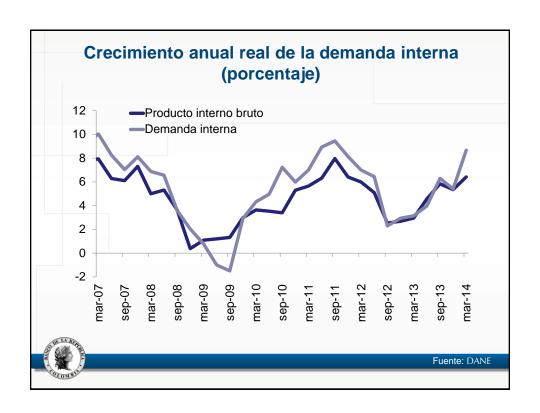

## Informe de política monetaria y rendición de cuentas

José Darío Uribe Gerente General, Banco de la República. 4 de agosto de 2014











































| Operacion | Operaciones de compra-venta de divisas del Banco de la República (Millones de dólares) |           |                   |  |
|-----------|----------------------------------------------------------------------------------------|-----------|-------------------|--|
|           |                                                                                        |           |                   |  |
|           | Compras netas                                                                          | Ventas al | Compras netas sin |  |
|           | Compras netas                                                                          | gobierno  | gobierno          |  |
| 2000      | 319