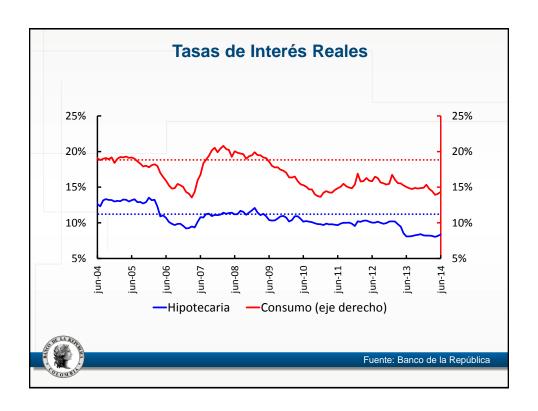

## Informe de política monetaria y rendición de cuentas

José Darío Uribe Gerente General, Banco de la República. 4 de agosto de 2014

| Operacion | Operaciones de compra-venta de divisas del Banco de la República (Millones de dólares) |           |                   |  |
|-----------|----------------------------------------------------------------------------------------|-----------|-------------------|--|
|           |                                                                                        |           |                   |  |
|           | Compras netas                                                                          | Ventas al | Compras netas sin |  |
|           | Compras netas                                                                          | gobierno  | gobierno          |  |
| 2000      | 319                                                                                    | 0         | 319               |  |
| 2001      | 629                                                                                    | 0         | 629               |  |
| 2002      | -163                                                                                   | 0         | -163              |  |
| 2003      | -238                                                                                   | 0         | -238              |  |
| 2004      | 2405                                                                                   | 500       | 2905              |  |
| 2005      | 1408                                                                                   | 3250      | 4658              |  |
| 2006      | -164                                                                                   | 1000      | 836               |  |
| 2007      | 4713                                                                                   | 0         | 4713              |  |
| 2008      | 2147                                                                                   | 0         | 2147              |  |
| 2009      | 171                                                                                    | 0         | 171               |  |
| 2010      | 3060                                                                                   | 0         | 3060              |  |
| 2011      | 3720                                                                                   | 0         | 3720              |  |
| 2012      | 4844                                                                                   | 0         | 4844              |  |
| 2013      | 6769                                                                                   | 0         | 6769              |  |
| 25-jul-1  | 4 2180                                                                                 | 0         | 2180              |  |