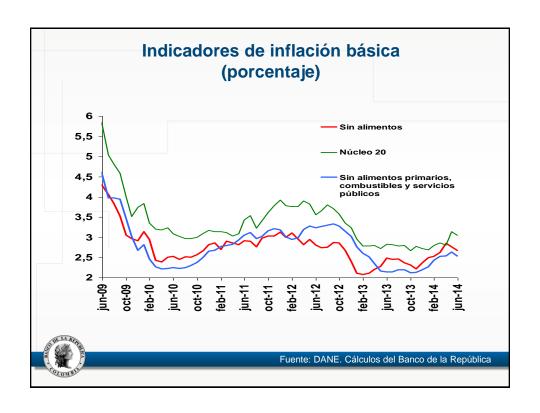

## Informe de política monetaria y rendición de cuentas

José Darío Uribe Gerente General, Banco de la República. 4 de agosto de 2014











































| Operacion | Operaciones de compra-venta de divisas del Banco de la República (Millones de dólares) |           |                   |  |
|-----------|----------------------------------------------------------------------------------------|-----------|-------------------|--|
|           |                                                                                        |           |                   |  |
|           | Compras netas                                                                          | Ventas al | Compras netas sin |  |
|           | Compras netas                                                                          | gobierno  | gobierno          |  |
| 2000      | 319