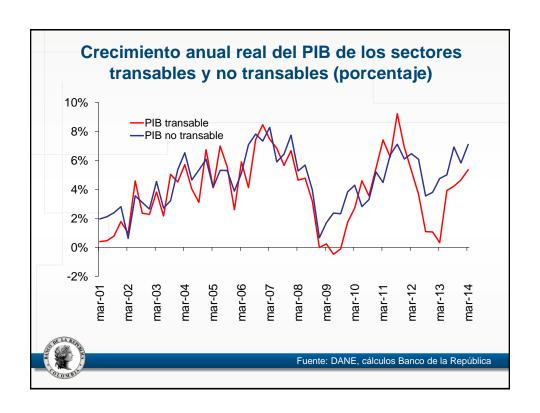

## Informe de política monetaria y rendición de cuentas

José Darío Uribe Gerente General, Banco de la República. 4 de agosto de 2014

| Operacion | Operaciones de compra-venta de divisas del Banco de la República (Millones de dólares) |           |                   |  |
|-----------|----------------------------------------------------------------------------------------|-----------|-------------------|--|
|           |                                                                                        |           |                   |  |
|           | Compras netas                                                                          | Ventas al | Compras netas sin |  |
|           | Compras netas                                                                          | gobierno  | gobierno          |  |
| 2000      | 319                                                                                    | 0         | 319               |  |
| 2001      | 629                                                                                    | 0         | 629               |  |
| 2002      | -163                                                                                   | 0         | -163              |  |
| 2003      | -238                                                                                   | 0         | -238              |  |
| 2004      | 2405                                                                                   | 500       | 2905              |  |
| 2005      | 1408                                                                                   | 3250      | 4658              |  |
| 2006      | -164                                                                                   | 1000      | 836               |  |
| 2007      | 4713                                                                                   | 0         | 4713              |  |
| 2008      | 2147                                                                                   | 0         | 2147              |  |
| 2009      | 171                                                                                    | 0         | 171               |  |
| 2010      | 3060                                                                                   | 0         | 3060              |  |
| 2011      | 3720                                                                                   | 0         | 3720              |  |
| 2012      | 4844                                                                                   | 0         | 4844              |  |
| 2013      | 6769                                                                                   | 0         | 6769              |  |
| 25-jul-1  | 4 2180                                                                                 | 0         | 2180              |  |