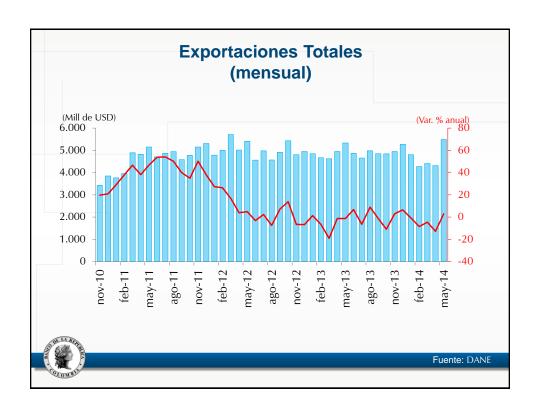

## Informe de política monetaria y rendición de cuentas

José Darío Uribe Gerente General, Banco de la República. 4 de agosto de 2014

| Operacion | Operaciones de compra-venta de divisas del Banco de la República (Millones de dólares) |           |                   |  |
|-----------|----------------------------------------------------------------------------------------|-----------|-------------------|--|
|           |                                                                                        |           |                   |  |
|           | Compras netas                                                                          | Ventas al | Compras netas sin |  |
|           | Compras netas                                                                          | gobierno  | gobierno          |  |
| 2000      | 319                                                                                    | 0         | 319               |  |
| 2001      | 629                                                                                    | 0         | 629               |  |
| 2002      | -163                                                                                   | 0         | -163              |  |
| 2003      | -238                                                                                   | 0         | -238              |  |
| 2004      | 2405                                                                                   | 500       | 2905              |  |
| 2005      | 1408                                                                                   | 3250      | 4658              |  |
| 2006      | -164                                                                                   | 1000      | 836               |  |
| 2007      | 4713                                                                                   | 0         | 4713              |  |
| 2008      | 2147                                                                                   | 0         | 2147              |  |
| 2009      | 171                                                                                    | 0         | 171               |  |
| 2010      | 3060                                                                                   | 0         | 3060              |  |
| 2011      | 3720                                                                                   | 0         | 3720              |  |
| 2012      | 4844                                                                                   | 0         | 4844              |  |
| 2013      | 6769                                                                                   | 0         | 6769              |  |
| 25-jul-1  | 4 2180                                                                                 | 0         | 2180              |  |