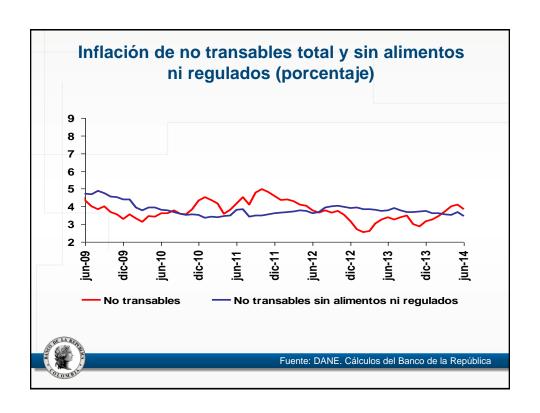

## Informe de política monetaria y rendición de cuentas

José Darío Uribe Gerente General, Banco de la República. 4 de agosto de 2014











































| Operacion | Operaciones de compra-venta de divisas del Banco de la República (Millones de dólares) |           |                   |  |
|-----------|----------------------------------------------------------------------------------------|-----------|-------------------|--|
|           |                                                                                        |           |                   |  |
|           | Compras netas                                                                          | Ventas al | Compras netas sin |  |
|           | Compras netas                                                                          | gobierno  | gobierno          |  |
| 2000      | 319