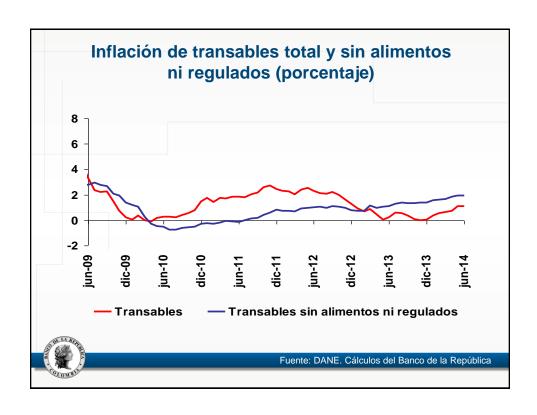

## Informe de política monetaria y rendición de cuentas

José Darío Uribe Gerente General, Banco de la República. 4 de agosto de 2014











































| Operacion | Operaciones de compra-venta de divisas del Banco de la República (Millones de dólares) |           |                   |  |
|-----------|----------------------------------------------------------------------------------------|-----------|-------------------|--|
|           |                                                                                        |           |                   |  |
|           | Compras netas                                                                          | Ventas al | Compras netas sin |  |
|           | Compras netas                                                                          | gobierno  | gobierno          |  |
| 2000      | 319