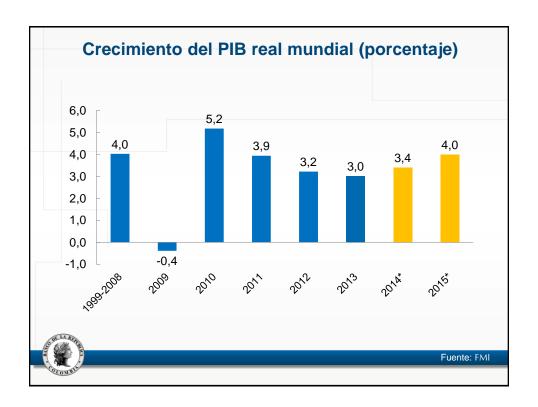

## Informe de política monetaria y rendición de cuentas

José Darío Uribe Gerente General, Banco de la República. 4 de agosto de 2014











































| Operacion | Operaciones de compra-venta de divisas del Banco de la República (Millones de dólares) |           |                   |  |
|-----------|----------------------------------------------------------------------------------------|-----------|-------------------|--|
|           |                                                                                        |           |                   |  |
|           | Compras netas                                                                          | Ventas al | Compras netas sin |  |
|           | Compras netas                                                                          | gobierno  | gobierno          |  |
| 2000      | 319