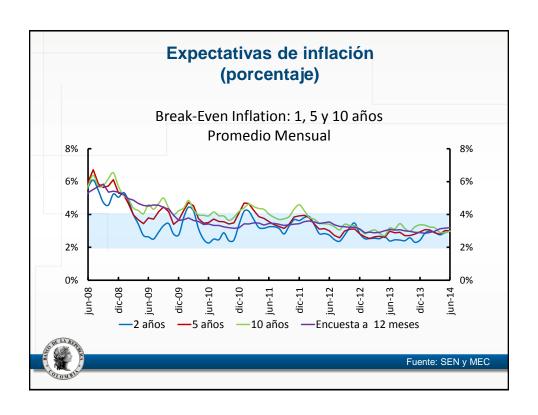

## Informe de política monetaria y rendición de cuentas

José Darío Uribe Gerente General, Banco de la República. 4 de agosto de 2014











































| Operacion | Operaciones de compra-venta de divisas del Banco de la República (Millones de dólares) |           |                   |  |
|-----------|----------------------------------------------------------------------------------------|-----------|-------------------|--|
|           |                                                                                        |           |                   |  |
|           | Compras netas                                                                          | Ventas al | Compras netas sin |  |
|           | Compras netas                                                                          | gobierno  | gobierno          |  |
| 2000      | 319