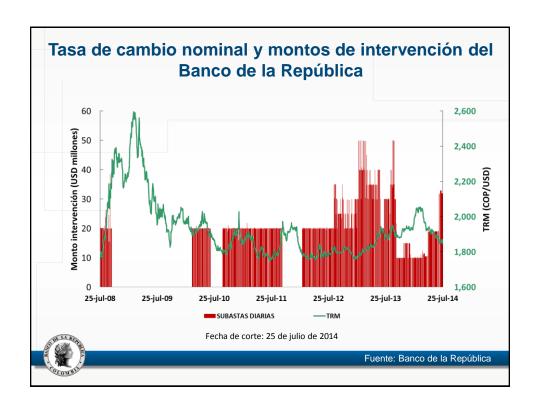

## Informe de política monetaria y rendición de cuentas

José Darío Uribe Gerente General, Banco de la República. 4 de agosto de 2014

| Operacion | Operaciones de compra-venta de divisas del Banco de la República (Millones de dólares) |           |                   |  |
|-----------|----------------------------------------------------------------------------------------|-----------|-------------------|--|
|           |                                                                                        |           |                   |  |
|           | Compras netas                                                                          | Ventas al | Compras netas sin |  |
|           | Compras netas                                                                          | gobierno  | gobierno          |  |
| 2000      | 319                                                                                    | 0         | 319               |  |
| 2001      | 629                                                                                    | 0         | 629               |  |
| 2002      | -163                                                                                   | 0         | -163              |  |
| 2003      | -238                                                                                   | 0         | -238              |  |
| 2004      | 2405                                                                                   | 500       | 2905              |  |
| 2005      | 1408                                                                                   | 3250      | 4658              |  |
| 2006      | -164                                                                                   | 1000      | 836               |  |
| 2007      | 4713                                                                                   | 0         | 4713              |  |
| 2008      | 2147                                                                                   | 0         | 2147              |  |
| 2009      | 171                                                                                    | 0         | 171               |  |
| 2010      | 3060                                                                                   | 0         | 3060              |  |
| 2011      | 3720                                                                                   | 0         | 3720              |  |
| 2012      | 4844                                                                                   | 0         | 4844              |  |
| 2013      | 6769                                                                                   | 0         | 6769              |  |
| 25-jul-1  | 4 2180                                                                                 | 0         | 2180              |  |