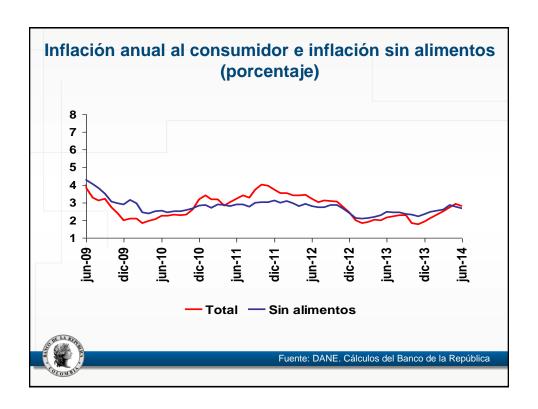

## Informe de política monetaria y rendición de cuentas

José Darío Uribe Gerente General, Banco de la República. 4 de agosto de 2014











































| Operacion | Operaciones de compra-venta de divisas del Banco de la República (Millones de dólares) |           |                   |  |
|-----------|----------------------------------------------------------------------------------------|-----------|-------------------|--|
|           |                                                                                        |           |                   |  |
|           | Compras netas                                                                          | Ventas al | Compras netas sin |  |
|           | Compras netas                                                                          | gobierno  | gobierno          |  |
| 2000      | 319