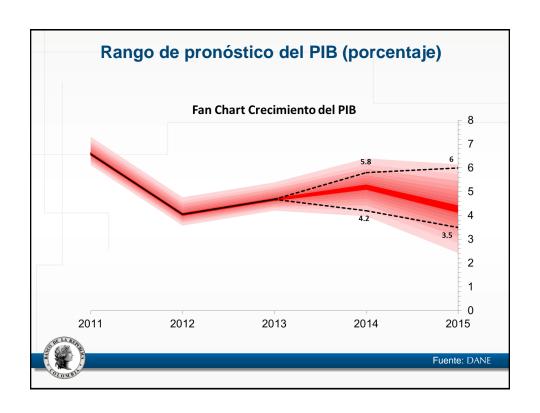

## Informe de política monetaria y rendición de cuentas

José Darío Uribe Gerente General, Banco de la República. 4 de agosto de 2014

| Operacion | Operaciones de compra-venta de divisas del Banco de la República (Millones de dólares) |           |                   |  |
|-----------|----------------------------------------------------------------------------------------|-----------|-------------------|--|
|           |                                                                                        |           |                   |  |
|           | Compras netas                                                                          | Ventas al | Compras netas sin |  |
|           | Compras netas                                                                          | gobierno  | gobierno          |  |
| 2000      | 319                                                                                    | 0         | 319               |  |
| 2001      | 629                                                                                    | 0         | 629               |  |
| 2002      | -163                                                                                   | 0         | -163              |  |
| 2003      | -238                                                                                   | 0         | -238              |  |
| 2004      | 2405                                                                                   | 500       | 2905              |  |
| 2005      | 1408                                                                                   | 3250      | 4658              |  |
| 2006      | -164                                                                                   | 1000      | 836               |  |
| 2007      | 4713                                                                                   | 0         | 4713              |  |
| 2008      | 2147                                                                                   | 0         | 2147              |  |
| 2009      | 171                                                                                    | 0         | 171               |  |
| 2010      | 3060                                                                                   | 0         | 3060              |  |
| 2011      | 3720                                                                                   | 0         | 3720              |  |
| 2012      | 4844                                                                                   | 0         | 4844              |  |
| 2013      | 6769                                                                                   | 0         | 6769              |  |
| 25-jul-1  | 4 2180                                                                                 | 0         | 2180              |  |