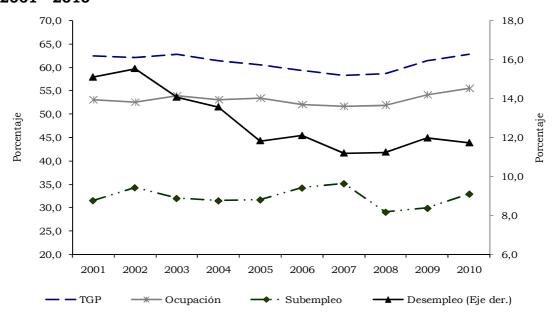

| 2,76           | 2,86          | 2,58                            | 2,76                          | 1,91                      | 2,74           | 2,86          | 2,88                            | 2,25                          | 2,05                      |
|              | II | 0,19           | 0,17          | 0,23                            | 0,36                          | -0,08                     | 2,96           | 3,04          | 2,81                            | 3,13                          | 1,83                      |

Gráfico 3.4.1. Total. Variación porcentual anual del ICESP total y por tipo de institución

1999 - 2010 (semestres)



Fuente: DANE

#### 4. MERCADO LABORAL

Gráfico 4.1. Total Nacional. Tasa global de participación, de ocupación, desempleo y subempleo 2001 - 2010



Fuente: DANE - Encuesta Continua de Hogares, Gran Encuesta Integrada de Hogares

Cuadro 4.1. Total Nacional. Porcentaje de población en edad de trabajar y tasa global de participación, según departamento. 2002 - 2010

|                    |      |      | Porcent | taje de pol | olación en | edad de 1 | rabajar |      |      |      |      |      | Tasa glot | al de part | icipación |      |      | Porcentaje |
|--------------------|------|------|---------|-------------|------------|-----------|---------|------|------|------|------|------|-----------|------------|-----------|------|------|------------|
| Departamentos      | 2002 | 2003 | 2004    | 2005        | 2006       | 2007      | 2008    | 2009 | 2010 | 2002 | 2003 | 2004 | 2005      | 2006       | 2007      | 2008 | 2009 | 2010