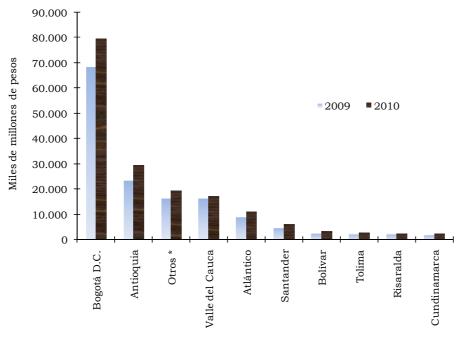

a. Promedio año, no incluye propietarios, socios y familiares ni personal temporal.
b. Promedio año del personal temporal contratado directamente por el establecimiento.
c. Incluye por reserva estadística, las antiguas intendencias y comisarias y Chocó.
\* Preliminar, sin trilla de café.
r.e. Reserva estadística.

Cuadro 5.1.3. Total Nacional. Sueldos y salarios, según departamento 2001 - 2009

|                                  |               |               |               |               |                                |               |               | Valores       | s en miles de pesos |
|----------------------------------|---------------|---------------|---------------|---------------|--------------------------------|---------------|---------------|---------------|---------------------|
| Departamentos =                  |               |               |               | Si            | ueldos y salarios <sup>a</sup> |               |               |               |                     |
| Departamentos                    | 2001          | 2002          | 2003          | 2004          | 2005                           | 2006          | 2007          | 2008          | 2009*               |
| Total Nacional                   | 4.064.839.847 | 4.307.307.562 | 4.527.814.750 | 4.864.818.379 | 5.186.213.975                  | 5.646.559.864 | 6.315.542.421 | 7.042.981.994 | 7.174.925.313       |
| Antioquia                        | 928.978.563   | 994.244.076   | 1.045.270.353 | 1.144.608.384 | 1.193.390.617                  | 1.283.796.520 | 1.437.542.671 | 1.512.420.763 | 1.505.447.505       |
| Atlántico                        | 220.801.691   | 235.778.210   | 242.687.824   | 248.681.130   | 254.274.101                    | 275.287.849   | 300.845.466   | 330.140.757   | 341.603.916         |
| Bogotá D.C.                      | 1.264.568.917 | 1.356.366.042 | 1.444.627.542 | 1.574.563.267 | 1.720.144.919                  | 1.898.843.639 | 2.117.218.379 | 2.289.483.624 | 2.338.177.520       |
| Bolívar                          | 89.927.150    | 95.711.900    | 107.916.041   | 104.964.087   | 107.472.643                    | 118.002.073   | 131.484.412   | 170.067.973   | 168.143.365         |
| Boyacá                           | 56.515.070    | 60.066.025    | 62.041.838    | 65.671.060    | 59.913.604                     | 73.076.126    | 75.427.720    | 72.167.129    | 85.421.926          |
| Caldas                           | 85.581.244    | 90.822.033    | 95.025.479    | 102.253.302   | 107.167.214                    | 116.563.259   | 129.299.883   | 140.976.062   | 131.966.296         |
| Caquetá                          | 611.388       | 662.227       | 639.047       | 806.591       | 826.980                        | 871.394       | r.e           | 728.524       | 1.309.771           |
| Casanare                         | 2.135.895     | 1.175.186     | 1.308.807     | 1.776.825     | r.e                            | r.e           | r.e           | r.e           | 2.895.474           |
| Cauca                            | 72.913.237    | 78.284.695    | 90.903.503    | 99.047.030    | 115.640.658                    | 116.494.954   | 127.462.759   | 141.219.834   | 153.857.020         |
| Cesar                            | 20.868.045    | 21.697.854    | 20.266.521    | 17.431.325    | 17.655.158                     | 20.363.080    | 23.348.003    | 28.143.636    | 34.794.926          |
| Córdoba                          | 41.690.053    | 40.659.062    | 43.012.670    | 46.021.353    | 60.256.416                     | 58.380.849    | 61.750.285    | 72.019.714    | 85.937.441          |
| Cundinamarca                     | 231.942.149   | 258.410.551   | 280.786.816   | 313.952.905   | 356.142.135                    | 398.746.155   | 457.318.761   | 646.129.541   | 648.358.347         |
| Huila                            | 11.307.032    | 10.178.171    | 12.044.503    | 9.932.870     | 10.265.640                     | 10.355.050    | 12.241.625    | 14.481.056    | 15.243.946          |
| La Guajira                       | 144.181       | 160.720       | 137.157       | 188.522       | 116.738                        | 166.431       | 170.125       | 146.098       | 124.953             |
| Magdalena                        | 12.795.612    | 13.278.010    | 14.170.384    | 16.073.612    | 15.917.762                     | 17.944.052    | 18.282.659    | 22.251.381    | 24.863.966          |
| Meta                             | 22.035.182    | 22.182.571    | 23.146.147    | 24.166.287    | 21.784.509                     | 22.913.171    | 27.203.683    | 33.357.362    | 30.759.531          |
| Nariño                           | 11.367.326    | 8.773.034     | 9.636.115     | 9.793.785     | 10.690.871                     | 11.097.068    | 12.534.800    | 12.372.352    | 10.611.505          |
| Norte de Santander               | 24.052.360    | 22.961.831    | 21.050.687    | 20.311.053    | 21.754.850                     | 23.122.110    | 26.664.615    | 35.455.399    | 36.303.894          |
| Quindío                          | 8.686.351     | 7.788.763     | 9.329.575     | 9.589.747     | 10.362.030                     | 11.522.362    | 12.314.947    | 12.343.699    | 12.104.083          |
| Risaralda                        | 89.926.253    | 84.808.902    | 93.963.518    | 96.524.018    | 103.771.498                    | 111.822.546   | 119.276.145   | 133.007.409   | 137.912.252         |
| San Andrés                       | 470.523       | 394.451       | 521.306       | 494.676       | r.e                            | r.e           | r.e           | r.e           | 889.608             |
| Santander                        | 130.787.187   | 134.308.130   | 134.071.531   | 135.786.388   | 132.916.296                    | 144.273.158   | 157.169.334   | 217.408.941   | 209.040.680         |
| Sucre                            | 6.271.250     | 7.569.179     | 6.451.554     | 6.997.048     | 7.274.556                      | 8.004.880     | 8.264.719     | 8.721.078     | 8.469.807           |
| Tolima                           | 40.131.741    | 40.023.166    | 40.859.387    | 34.106.384    | 36.989.113                     | 35.739.733    | 39.160.020    | 44.661.642    | 45.587.989          |
| Valle del Cauca                  | 689.617.881   | 720.274.535   | 727.279.831   | 780.375.954   | 818.246.008                    | 885.701.967   | 1.015.891.602 | 1.100.859.239 | 1.144.388.683       |
| Otros Departamentos <sup>b</sup> | 713.566       | 728.238       | 666.614       | 700.776       | 3.239.659                      | 3.471.438     | 4.669.808     | 4.418.781     | 710.909             |