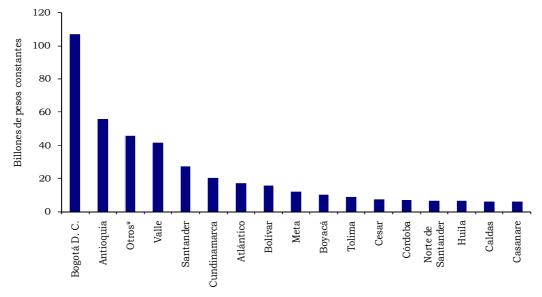

Fuente: DANE - Cuentas nacionales departamentales. P Cifras provisionales, última información disponible.

Gráfico 1.1. Producto interno bruto a precios constantes de 2005, según principales departamentos 2009p

Fuente: DANE - Cuentas nacionales departamentales.

\* Incluye los departamentos de Risaralda, Nariño, Magdalena, Cauca, La Guajira, Arauca, Quindío, Sucre, Caquetá, Putumayo, Chocó, San Andrés y Providencia, Vichada, Guaviare, Amazonas, Guainía y Vaupés. 
P Cifras provisionales, última información disponible.