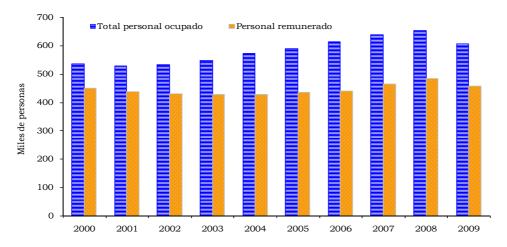

ares

Nota 1: Datos expandidos con proyecciones de población, elaboradas con base en los resultados del censo 2005.

Nota 2: Toda variable cuya proporción respecto a la PEA sea menor al 10%, tiene un error de muestreo superior al 5%, que es el nivel de calidad admisible para el DANE.

Nota 3: Por efecto del redondeo en miles, los totales pueden diferir ligeramente.

Gráfico 4.3. Total 24 ciudades y áreas metropolitanas. Tasa de desempleo, según ciudad y área metropolitana 2010 (Promedio móvil 12 meses)



Fuente: DANE - Gran Encuesta Integrada de Hogares.

\* Incluye Caldas, La Estrella, Sabaneta, Itagüí, Envigado, Bello, Girardota, Copacabana y Barbosa.

#### 5. SECTOR REAL

#### 5.1. Industria manufacturera

Gráfico 5.1.1. Total Nacional. Total personal ocupado y remunerado 2000 - 2009



Cuadro 5.1.1. Total Nacional. Número de establecimientos industriales y personal ocupado total, según departamento 2001 - 2009

| Danastamantas                    |       |       | Númer | o de estal | olecimient | os indust | riales |       |       |         |         |         | Total pe | ersonal ocu | pado <sup>a</sup> |         |         |         |
|----------------------------------|-------|-------|-------|------------|------------|-----------|--------|-------|-------|---------|---------|---------|----------|-------------|-------------------|---------|---------|---------|
| Departamentos =                  | 2001  | 2002  | 2003  | 2004       | 2005       | 2006      | 2007   | 2008  | 2009* | 2001    | 2002    | 2003    | 2004     | 2005        | 2006              | 2007    | 200