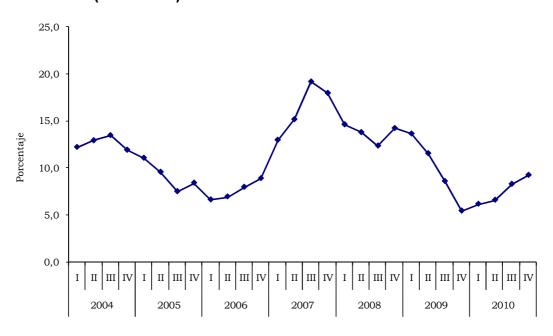

0,98 | 0,18 | 0,15 | 0,25  | -0,26 | 1,13  | -0,10 | 0,32  | -0,02 | -0,07 |
| Agosto      | 0,00 | 0,24 | 0,25 | 0,11  | 0,06  | 0,46  | 0,22  | 0,20  | -0,29 | -0,34 |
| Septiembre  | 0,11 | 0,30 | 0,21 | -0,06 | -0,23 | 0,32  | 0,16  | -0,01 | 0,05  | -0,33 |
| Octubre     | 0,45 | 0,65 | 0,27 | -0,17 | -0,03 | 0,20  | 0,30  | -0,29 | -0,21 | -0,12 |
| Noviembre   | 0,23 | 0,67 | 0,60 | -0,09 | 0,11  | -0,11 | 0,13  | -0,31 | -0,56 | -0,05 |
| Diciembre   | 0,24 | 0,66 | 0,38 | -0,21 | 0,12  | -0,12 | 0,33  | -0,19 | -0,28 | 0,06  |
| Año corrido | 8,25 | 6,59 | 8,72 | 7,88  | 2,69  | 6,64  | 4,23  | 5,29  | -1,12 | 1,77  |

## 3.3. Índice de precios de la vivienda nueva -IPVN-

Gráfico 3.3.1.

Total. Evolución de las variaciones porcentuales anuales del IPVN 2004 - 2010 (trimestres)



Fuente: DANE

Nota: En el año 2009 se suspende la publicación del IPVN, con el objeto de someter al índice a una revisión metodológica. Esta revisión termina a finales del año 2010 arrojando como resultado la eliminación de las viviendas de uso propio en el cálculo del índice, dejando así solo las viviendas para la venta las cuales son tranzadas en el mercado.

Cuadro 3.3.1. Total. Variación porcentual trimestral del IPVN, por destino de vivienda y áreas urbanas y metropolitanas 2004 - 2010 (trimestres)

|       |     |       | Destino de vi | vienda |               | Áre                | as urbanas - | AU - y metropoli  | tanas - AM | -              |            |
|-------|-----|-------|---------------|--------|---------------|--------------------|--------------|-------------------|----