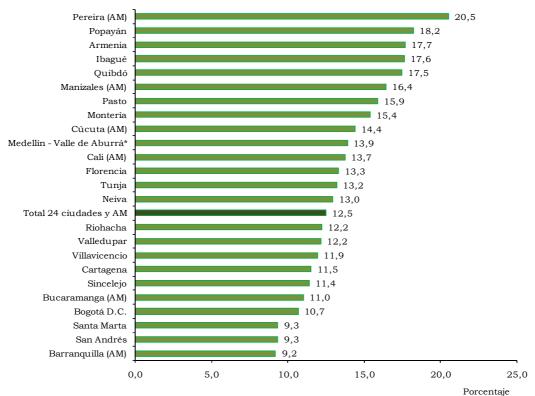

### 3.1. Índice de precios al consumidor -IPC-

Cuadro 3.1.1.
Total Nacional. Variación porcentual del IPC, por niveles de ingreso, según 24 principales ciudades
2009 - 2010

| 0: 1 1        |       | 20   | 09    |       |       | 20   | 10    |      |
|---------------|-------|------|-------|-------|-------|------|-------|------|
| Ciudad        | Total | Alto | Medio | Bajo  | Total | Alto | Medio | Bajo |
| Nacional      | 2,00  | 1,74 | 2,13  | 1,90  | 3,17  | 2,09 | 3,22  | 3,58 |
| Armenia       | 1,13  | 0,43 | 1,41  | 1,00  | 2,49  | 0,96 | 2,64  | 3,05 |
| Barranquilla  | 1,80  | 2,63 | 2,01  | 1,11  | 3,38  | 3,69 | 3,43  | 3,17 |
| Bogotá D.C.   | 1,88  | 1,69 | 1,99  | 1,76  | 3,25  | 2,17 | 3,38  | 3,51 |
| Bucaramanga   | 3,13  | 3,51 | 3,24  | 2,87  | 3,91  | 2,99 | 3,57  | 4,69 |
| Cali          | 1,20  | 0,54 | 1,12  | 1,63  | 2,46  | 1,15 | 2,48  | 3,03 |
| Cartagena     | 2,03  | 1,93 | 2,10  | 0,78  | 3,23  | 2,40 | 3,34  | 3,42 |
| Cúcuta        | 4,47  | 4,64 | 4,59  | 4,22  | 2,42  | 1,48 | 2,26  | 3,06 |
| Florencia     | 1,65  | 0,88 | 1,96  | 1,47  | 2,88  | 1,57 | 2,89  | 3,47 |
| Ibagué        | 2,21  | 1,86 | 2,53  | 1,87  | 3,38  | 2,48 | 3,39  | 3,75 |
| Manizales     | 1,22  | 1,24 | 1,46  | 0,78  | 2,40  | 1,34 | 2,47  | 2,78 |
| Medellín      | 2,47  | 1,69 | 2,71  | 2,46  | 3,58  | 2,01 | 3,61  | 4,44 |
| Montería      | 1,55  | 1,59 | 1,77  | 1,12  | 3,03  | 2,52 | 3,07  | 3,23 |
| Neiva         | 2,82  | 3,27 | 2,85  | 2,60  | 2,69  | 1,58 | 2,84  | 2,89 |
| Pasto         | 1,61  | 1,45 | 1,73  | 1,47  | 2,64  | 1,78 | 2,43  | 3,48 |
| Pereira       | 1,77  | 1,50 | 2,07  | 1,41  | 2,84  | 2,04 | 2,71  | 3,30 |
| Popayán       | 1,98  | 1,58 | 2,00  | 2,09  | 2,44  | 1,57 | 2,39  | 2,87 |
| Quibdó        | 0,59  | 0,38 | 1,01  | -0,07 | 3,16  | 1,71 | 3,12  | 3,77 |
| Riohacha      | 0,98  | 2,60 | 0,95  | 0,50  | 3,79  | 4,66 | 3,67  | 3,67 |
| San Andrés    | 2,42  | 3,49 | 2,09  | 2,60  | 3,24  | 2,55 | 3,55  | 2,96 |
| Santa Marta   | 1,69  | 1,73 | 1,79  | 1,51  | 3,32  | 3,41 | 3,24  | 3,41 |
| Sincelejo     | 1,60  | 0,92 | 1,67  | 1,80  | 2,93  | 1,30 | 2,83  | 3,81 |
| Tunja         | 2,23  | 0,99 | 2,41  | 2,46  | 1,93  | 1,07 | 2,14  | 1,94 |
| Valledupar    | 2,79  | 3,50 | 3,01  | 2,19  | 4,20  | 3,34 | 4,10  | 4,68 |
| Villavicencio | 2,26  | 2,61 | 2,39  | 1,94  | 3,45  | 2,13 | 3,40  | 3,99 |

Fuente: DANE

Nota: Entre octubre de 2006 y septiembre de 2007 se realizó la Encuesta de Ingresos y Gastos en el marco de la Gran Encuesta Integrada de Hogares, teniendo una cobertura de 42.733 hogares para las 24 principales ciudades del país, lo cual permitió determinar cambios en los hábitos de consumo y la estructura del gasto de la población colombiana. Con los resultados de esta encuesta, bajo el trabajo de un grupo interdisciplinario de especialistas y la asesoría de la entidad estadística del Canadá, se desarrolló una nueva metodología para calcular el IPC, que es aplicada a partir de enero de 2009. Se creó una nueva canasta con una estructura de dos niveles, uno fijo y uno flexible, que permite actualizar la canasta de bienes y servicios, por cambios en el consumo final en un periodo relativamente. Además de la ampliación de la canasta, el nuevo IPC-08 amplió su cobertura geográfica a 24 ciudades.