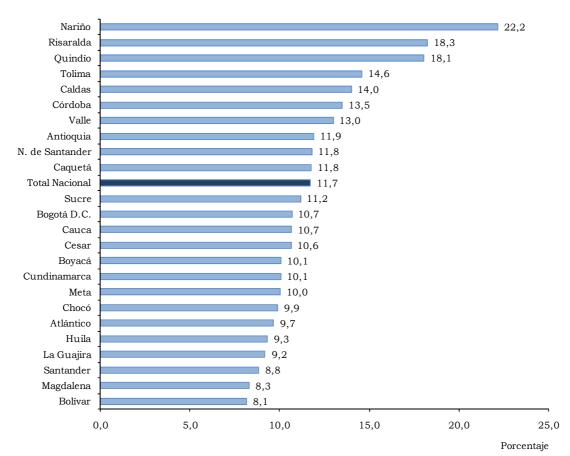

230   | 270   | 322   | 305   | 727   | 715   | 758   | 790   | 909      | 915   | 779     | 960        | 969   |

Nota 1: Datos expandidos con proyecciones de población, elaboradas con base en los resultados del censo 2005.

Nota 2: Toda variable cuya proporción respecto a la PEA sea menor al 10%, tiene un error de muestreo superior al 5%, que es el nivel de calidad admisible para el DANE.

Nota 3: Existe una diferencia no significativa entre las estimaciones del total departamento y total nacional, esto es debido a que el total nacional del año corresponde a una estimación del promedio ponderado de los 12 meses, mientras que para el total departamento se refiere a una estimación del total acumulado durante el año.

Gráfico 4.2. Total Nacional. Tasa de desempleo, según departamento 2010



Fuente: DANE - Gran Encuesta Integrada de Hogares.

Cuadro 4.7. Total 13 ciudades y áreas metropolitanas. Porcentaje de población en edad de trabajar y tasa global de participación, según ciudad y área metropolitana 2002 - 2010 (Promedio móvil 12 meses)

|                                                     |      |      |         |            |            |         |          |      |      |                              |      |      |      |      |      |      |      | Porcentaje |  |
|-----------------------------------------------------|------|------|---------|------------|------------|---------|----------|------|------|------------------------------|------|------|------|------|------|------|------|------------|--|
| Ciudades y áreas                                    |      |      |