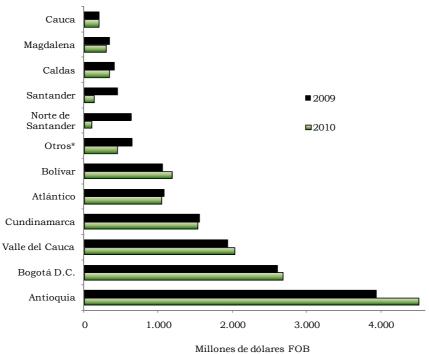

|
| Vichada                   | 120        | 151        | (-)        | 37         | (-)               | 13                | -                                |
| No diligenciado           | 4          | (-)        | 20         | (-)        | 20                | 5                 | -75,0                            |
| Guaviare                  | (-)        | (-)        | (-)        | 25         | 0,4               | 5                 | *                                |
|                           |            |            |            |            |                   |                   |                                  |

Fuente: DANE – DIAN, Cálculos DANE P Cifras provisionales

Gráfico 6.2.1. Exportaciones no tradicionales, según principales departamentos de origen. 2009 - 2010



Gráfico 6.2.2. Participación de las exportaciones no tradicionales, según principales departamentos de origen. 2010



Fuente: DANE - DIAN, Cálculos DANE

Fuente: DANE - DIAN, Cálculos DANE \* Incluye los departamentos de Risaralda, Boyacá, Córdoba, Sucre, Chocó, Cesar, Amazonas, Nariño, Tolima, La Guajira, Quindio, Meta, Huila, Arauca, San Andrés, Casanare, Guainía, Vaupés, Caquetá, Putumayo, Vichada, Guaviare y No diligenciado.

<sup>\*</sup> Incluye los departamentos de Caldas, Magdalena, Risaralda, Boyacá, Cauca, Córdoba, Sucre, Chocó, Cesar, Amazonas, Nariño, Tolima, La Guajira, Quindío, Meta, Huila, Arauca, San Andrés, Casanare, Guainía, Vaupés, Caquetá, Putumayo, Vichada, Guaviare y No diligenciado.

# 6.3. Importaciones

Cuadro 6.3.1. Total Nacional. Importaciones totales registr