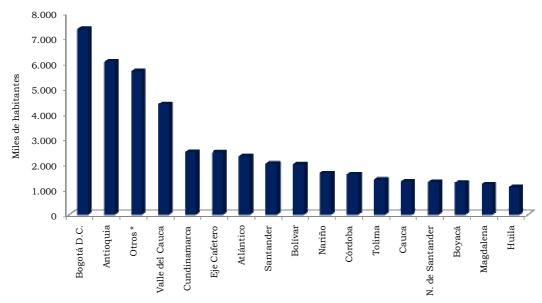

#### POBLACIÓN TOTAL

Gráfico 2.1. Población total, según principales departamentos 2010pr

Fuente: DANE - Censo general 2005.

Otros incluye los departamentos de Cesar, Meta, Sucre, La Guajira, Chocó, Caquetá, Putumayo, Casanare, Amazonas, Guainía, Guaviare, Vaupés, Vichada, Arauca y San Andrés y Providencia.

pr Cifras proyectadas.

Cuadro 2.1. Total Nacional. Población total, según departamento Estimaciones 2001 - 2005 y proyecciones 2006 - 2010

| Departamento             | 2001       | 2002       | 2003       | 2004       | 2005       | 2006       | 2007       | 2008       | 2009       | 2010       | Variación<br>porcentual<br>10/09 |
|--------------------------|------------|------------|------------|------------|------------|------------|------------|------------|------------|------------|----------------------------------|
| Total Nacional           | 40.813.541 | 41.328.824 | 41.848.959 | 42.368.489 | 42.888.592 | 43.405.956 | 43.926.929 | 44.451.147 | 44.978.805 | 45.509.584 | 1,2                              |
| Antioquia                | 5.368.957  | 5.447.841  | 5.526.457  | 5.604.712  | 5.682.310  | 5.757.973  | 5.834.865  | 5.911.399  | 5.988.552  | 6.066.003  | 1,3                              |
| Atlántico                | 2.046.777  | 2.076.366  | 2.106.173  | 2.136.070  | 2.166.020  | 2.195.776  | 2.225.481  | 2.255.143  | 2.284.841  | 2.314.460  | 1,3                              |
| Bogotá D.C.              | 6.412.400  | 6.520.473  | 6.627.568  | 6.734.041  | 6.840.116  | 6.945.216  | 7.050.228  | 7.155.052  | 7.259.597  | 7.363.782  | 1,4                              |
| Bolívar                  | 1.810.899  | 1.828.057  | 1.844.798  | 1.861.840  | 1.879.480  | 1.898.031  | 1.917.345  | 1.937.500  | 1.958.431  | 1.980.012  | 1,1                              |
| Boyacá                   | 1.239.693  | 1.244.292  | 1.248.391  | 1.252.027  | 1.255.314  | 1.258.195  | 1.260.821  | 1.263.252  | 1.265.513  | 1.267.652  | 0,2                              |
| Caldas                   | 961.277    | 962.996    | 964.745    | 966.596    | 968.586    | 970.651    | 972.591    | 974.493    | 976.423    | 978.342    | 0,2                              |
| Caquetá                  | 402.694    | 406.734    | 410.991    | 415.586    | 420.518    | 425.748    | 431.020    | 436.485    | 442.071    | 447.767    | 1,3                              |
| Cauca                    | 1.227.525  | 1.238.420  | 1.248.825  | 1.258.885  | 1.268.830  | 1.278.185  | 1.287.746  | 1.297.703  | 1.308.183  | 1.319.120  | 0,8                              |
| Cesar                    | 855.971    | 867.510    | 879.257    | 891.245    | 903.423    | 915.900    | 928.571    | 941.258    | 953.866    | 966.450    | 1,3                              |
| Córdoba                  | 1.383.011  | 1.404.175  | 1.425.297  | 1.446.552  | 1.467.906  | 1.489.745  | 1.512.031  | 1.535.414  | 1.558.833  | 1.582.784  | 1,5                              |
| Cundinamarca             | 2.118.567  | 2.159.796  | 2.200.405  | 2.240.428  | 2.280.158  | 2.318.959  | 2.358.115  | 2.397.511  | 2.437.151  | 2.477.036  | 1,6                              |
| Chocó                    | 437.951    | 441.828    | 445.794    | 449.877    | 454.053    | 458.317    | 462.683    | 467.074    | 471.598    | 476.149    | 1,0                              |
| Huila                    | 953.031    | 967.773    | 982.377    | 996.874    | 1.011.405  | 1.025.738  | 1.040.086  | 1.054.423  | 1.068.844  | 1.083.189  | 1,3                              |
| La Guajira               | 573.624    | 599.517    | 626.358    | 653.834    | 681.534    | 708.768    | 736.050    | 763.496    | 791.083    | 818.740    | 3,5                              |
| Magdalena                | 1.120.576  | 1.121.975  | 1.131.036  | 1.140.396  | 1.150.064  | 1.159.895  | 1.169.866  | 1.180.134  | 1.190.666  | 1.201.501  | 0,9                              |
| Meta                     | 714.759    | 732.007    | 749.153    | 766.214    | 783.285    | 800.581    | 817.969    | 835.526    | 853.166    | 870.921    | 2,1                              |
| Nariño                   | 1.464.826  | 1.483.416  | 1.502.757  | 1.522.205  | 1.541.692  | 1.560.872  | 1.580.109  | 1.599.646  | 1.619.461  | 1.639.560  | 1,2                              |
| Norte de Santander       | 1.200.639  | 1.211.502  | 1.222.289  | 1.233.069  | 1.243.861  | 1.254.386  | 1.265.056  | 1.275.834  | 1.286.830  | 1.297.951  | 0,9                              |
| Quindío                  | 522.634    | 525.498    | 528.413    | 531.424    | 534.506    | 537.530    | 540.533    | 543.579    | 546.593    | 549.662    | 0,6                              |
| Risaralda                | 875.120    | 880.472    | 885.964    | 891.636    | 897.413    | 903.052    | 908.644    | 914.171    | 919.641    | 925.117    | 0,6                              |
| Santander                | 1.916.945  | 1.927.772  | 1.937.920  | 1.947.837  | 1.957.775  | 1.968.351  | 1.978.976  | 1.989.514  | 1.999.999  | 2.010.393  | 0,5                              |
| Sucre                    | 742.217    | 749.636    | 757.033    | 764.503    | 772.042    | 779.515    | 787.153    | 794.914    | 802.736    | 810.664    | 1,0                              |
| Tolima                   | 1.342.648  | 1.348.498  | 1.354.239  | 1.359.765  | 1.365.082  | 1.369.841  | 1.374.437  | 1.378.903  | 1.383.304  | 1.387.621  | 0,3                              |
| Valle del Cauca          | 3.990.355  | 4.032.191  | 4.074.590  | 4.117.760  | 4.161.470  | 4.205.228  | 4.249.220  | 4.293.541  | 4.338.216  | 4.383.277  | 1,0                              |
| Arauca                   | 220.976    | 224.831    | 227.738    | 230.019    | 232.129    | 235.252    | 238.361    | 241.446    | 244.507    | 247.541    | 1,2                              |
| Casanare                 | 270.318    | 276.648    | 282.913    | 289.117    | 295.276    | 301.371    | 307.441    | 313.431    | 319.515    | 325.621    | 1,9                              |
| Putumayo                 | 297.363    | 300.865    | 304.095    | 307.144    | 310.132    | 313.126    | 316.209    | 319.390    | 322.681    | 326.093    | 1,1                              |
| San Andrés y Providencia | 68.177     | 68.717     | 69.300     | 69.920     | 70.554     | 71.075     | 71.613     | 72.167     | 72.735     | 73.320     | 0,8                              |
| Grupo Amazonía *         | 273.611    | 279.018    | 284.083    | 288.913    | 293.658    | 298.679    | 303.709    | 308.748    | 313.769    | 318.856    | 1,6                              |