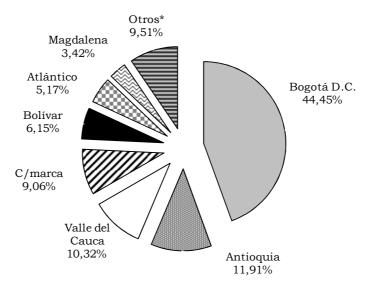

|                                                     |      |      |         |            |            |         |          |      |      |                              |      |      |      |      |      |      |      | Porcentaje |  |
|-----------------------------------------------------|------|------|---------|------------|------------|---------|----------|------|------|------------------------------|------|------|------|------|------|------|------|------------|--|
| Ciudades y áreas                                    |      |      | Porcent | aje de pol | olación en | edad de | trabajar |      |      | Tasa global de participación |      |      |      |      |      |      |      |            |  |
| metropolitanas                                      | 2002 | 2003 | 2004    | 2005       | 2006       | 2007    | 2008     | 2009 | 2010 | 2002                         | 2003 | 2004 | 2005 | 2006 | 2007 | 2008 | 2009 | 2010       |  |
| Total 13 ciudades y AM                              | 77,7 | 78,0 | 78,3    | 78,6       | 79,0       | 79,4    | 79,8     | 80,1 | 80,5 | 64,8                         | 65,0 | 63,6 | 63,3 | 62,0 | 61,8 | 62,6 | 64,6 | 65,7       |  |
| Bogotá D.C.                                         | 77,3 | 77,7 | 78,1    | 78,5       | 78,9       | 79,4    | 79,8     | 80,1 | 80,5 | 67,1                         | 67,7 | 66,0 | 66,4 | 65,5 | 64,0 | 65,5 | 66,5 | 68,6       |  |
| Medellín - Valle de Aburrá <sup>1</sup>             | 80,4 | 80,7 | 81,0    | 81,4       | 81,8       | 82,2    | 82,6     | 82,9 | 83,2 | 61,9                         | 62,6 | 61,8 | 59,6 | 57,8 | 59,4 | 60,8 | 63,6 | 64,0       |  |
| Cali - Yumbo                                        | 78,4 | 78,6 | 78,7    | 78,9       | 79,2       | 79,6    | 80,0     | 80,4 | 80,7 | 66,7                         | 67,5 | 66,5 | 67,6 | 65,1 | 65,4 | 65,2 | 67,7 | 67,5       |  |
| Barranquilla - Soledad                              | 76,0 | 76,2 | 76,3    | 76,5       | 76,7       | 77,1    | 77,4     | 77,7 | 78,0 | 58,3                         | 56,7 | 55,8 | 54,9 | 56,2 | 56,8 | 55,4 | 56,9 | 58,4       |  |
| Bucaramanga - Girón,<br>Piedecuesta y Floridablanca | 78,2 | 78,5 | 78,8    | 79,1       | 79,5       | 80,0    | 80,4     | 80,8 | 81,2 | 68,0                         | 68,7 | 66,2 | 65,9 | 60,2 | 59,2 | 62,5 | 67,8 | 71,2       |  |
| Manizales - Villamaría                              | 80,8 | 81,1 | 81,5    | 81,8       | 82,1       | 82,3    | 82,5     | 82,8 | 83,0 | 62,5                         | 60,3 | 58,3 | 57,2 | 54,9 | 55,7 | 55,2 | 57,7 | 58,4       |  |
| Pasto                                               | 77,1 | 77,4 | 77,7    | 78,0       | 78,5       | 78,9    | 79,4     | 80,0 | 80,5 | 67,3                         | 67,2 | 65,3 | 63,5 | 64,0 | 62,8 | 62,5 | 65,2 | 66,7       |  |
| Pereira, Dosquebradas y La<br>Virginia              | 78,4 | 78,7 | 78,9    | 79,3       | 79,7       | 80,2    | 80,7     | 81,0 | 81,4 | 63,9                         | 64,1 | 62,8 | 62,8 | 60,3 | 58,0 | 58,8 | 62,9 | 64,4       |  |
| Cúcuta, Villa del Rosario, Los<br>Patios y El Zulia | 74,1 | 74,3 | 74,5    | 74,7       | 75,1       | 75,6    | 76,1     | 76,6 | 77,1 | 66,6                         | 65,0 | 61,9 | 60,2 | 59,7 | 61,1 | 61,3 | 62,5 | 62,6       |  |
| Ibagué                                              | 76,7 | 76,9 | 77,1    | 77,3       | 77,6       | 78,0    | 78,4     | 78,7 | 79,1 | 70,7                         | 71,0 | 69,7 | 67,8 | 66,8 | 67,8 | 69,1 | 68,6 | 66,9       |  |
| Montería                                            | 74,9 | 75,2 | 75,4    | 75,8       | 76,1       | 76,5    | 76,8     | 77,1 | 77,4 | 68,4                         | 68,2 | 66,8 | 66,2 | 63,7 | 63,7 | 67,5 | 68,6 | 68,0       |  |
| Cartagena                                           | 75,6 | 75,8 | 76,0    | 76,3       | 76,5       | 76,8    | 77,2     | 77,5 | 77,9 | 53,1                         | 53,9 | 52,5 | 55,7 | 55,9 | 57,7 | 53,0 | 56,2 | 56,4       |  |
| Villavicencio                                       | 75,1 | 75,4 | 75,8    | 76,1       | 76,4       | 76,8    | 77,1     | 77,4 | 77,6 | 67,9                         | 66,3 | 65,5 | 66,4 | 64,0 | 63,8 | 64,7 | 65,4 | 65,7       |  |

<sup>&</sup>lt;sup>1</sup> Caldas, La Estrella, Sabaneta, Itagüí, Envigado, Bello, Girardota, Copacabana y Barbosa.

Nota 1: A partir de julio de 2006 inicia la gran Encuesta Integrada de Hogares

Nota 2: Datos expandidos con proyecciones de población, elaboradas con base en los resultados del censo 2005.