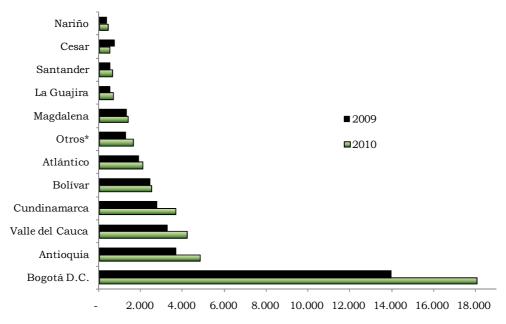

|
| Guaviare                   | 141        | (-)        | 24         | (-)        | (-)               | 42                | -                                |
| Guainía                    | 33         | 159        | (-)        | 152        | (-)               | (-)               | (-)                              |
| Vaupés                     | (-)        | 8          | 173        | 42         | (-)               | (-)               | (-)                              |
| No diligenciado            | (-)        | 84         | 87         | 727.037    | (-)               | (-)               | (-)                              |

Fuente: DIAN, Cálculos DANE P Cifras provisionales

Gráfico 6.3.1. Importaciones, según principales departamentos de destino 2009 - 2010



Millones de dólares CIF

Fuente: DIAN, Cálculos DANE

Gráfico 6.3.2.

Participación de las importaciones, según principales departamentos de destino. 2010



Fuente: DIAN, Cálculos DANE

\* Incluye los departamentos de La Guajira, Cesar, Nariño, Caldas, Risaralda, Santander, Norte de Santander, Boyacá, Cauca, Córdoba, Sucre, Chocó, Amazonas, Tolima, Quindío, Meta, Huila, Arauca, San Andrés, Casanare, Caquetá, Putumayo, Vichada, Guaviare, Guainía y Vaupés.

<sup>\*</sup> Incluye los departamentos de Caldas, Risaralda, Norte de Santander, Boyacá, Cauca, Córdoba, Sucre, Chocó, Amazonas, Tolima, Quindío, Meta, Huila, Arauca, San Andrés, Casanare, Caquetá, Putumayo, Vichada, Guaviare, Guainía y Vaupés.

### 7. MOVIMIENTO DE SOCIEDADES

### 7.1. Inversión neta<sup>1</sup>

Cuadro 7.1.1. (a) In