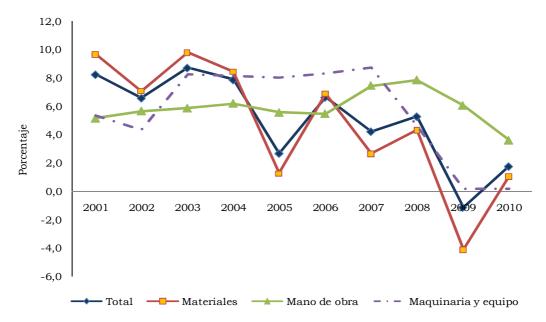

|
| 2006 | 6,64  | 6,93       | 5,50           | 8,36                   | 6,57        | 6,67            | 6,57                          |
| 2007 | 4,23  | 2,68       | 7,49           | 8,76                   | 4,81        | 3,89            | 4,86                          |
| 2008 | 5,29  | 4,34       | 7,88           | 4,64                   | 5,32        | 5,27            | 5,37                          |
| 2009 | -1,12 | -4,11      | 6,08           | 0,21                   | -0,13       | -1,70           | -0,52                         |
| 2010 | 1,77  | 1,08       | 3,62           | 0,22                   | 1,99        | 1,63            | 2,13                          |

Fuente: DANE

Gráfico 3.2.1. Total Nacional. Variación porcentual del ICCV total y por grupos de costos 2001 - 2010



Cuadro 3.2.2. Total Nacional. Variación porcentual del ICCV mensual y en año corrido 2001 - 2010

| Periodo     | 2001 | 2002 | 2003 | 2004  | 2005  | 2006  | 2007  | 2008  | 2009  | 2010  |
|-------------|------|------|------|-------|-------|-------|-------|-------|-------|-------|
| Enero       | 2,67 | 1,07 | 1,84 | 1,65  | 0,80  | 1,52  | 0,71  | 1,42  | 0,52  | 0,58  |
| Febrero     | 1,58 | 1,44 | 2,28 | 2,44  | 0,59  | 0,51  | 0,99  | 1,56  | 0,44  | 0,35  |
| Marzo       | 0,57 | 0,39 | 1,08 | 2,24  | 0,46  | 0,57  | 0,80  | 0,75  | -0,02 | 0,46  |
| Abril       | 0,48 | 0,29 | 0,51 | 0,82  | 0,39  | 0,54  | 0,48  | 0,50  | -0,18 | 0,44  |
| Mayo        | 0,29 | 0,38 | 0,69 | 0,50  | 0,45  | 0,69  | 0,17  | 0,32  | -0,21 | 0,53  |
| Junio       | 0,37 | 0,15 | 0,15 | 0,17  | 0,20