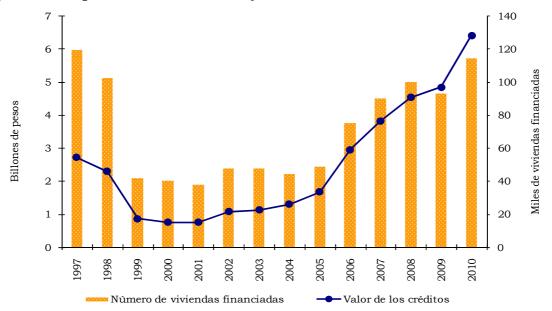

|
| 2009 | 7.972               | 384.895                               | 8.961               | 466.287                               | 11.023              | 610.030                               | 12.799              | 735.403                               |
| 2010 | 11.234              | 637.027                               | 11.448              | 666.252                               | 15.064              | 919.529                               | 14.961              | 920.960                               |

Fuente: DANE con base en información de las entidades financiadoras de vivienda. 

¹ Cifras en millones de pesos corrientes.

Gráfico 5.2.2. Total Nacional. Número de unidades y valor de los créditos desembolsados para la compra de vivienda nueva y usada. 1997 - 2010



Fuente: DANE con base en información de las entidades financiadoras de vivienda.

## 5.3. Servicios públicos

Cuadro 5.3.1. Número de abonados a los servicios de teléfono, gas natural y acueducto en algunas ciudades. 2009 - 2010<sup>p</sup>

| 6: 1.1            | Telé      | fono              | Variación  | Gas na  | itural            | Variación  | Acued   | lucto             | Variación  |
|-------------------|-----------|-------------------|------------|---------|-------------------|------------|---------|-------------------|------------|
| Ciudades          | 2009      | 2010 <sup>p</sup> | porcentual | 2009    | 2010 <sup>p</sup> | porcentual | 2009    | 2010 <sup>p</sup> | porcentual |
| Arauca            | 8.156     | 6.852             | -16,0      | ()      | ()                |