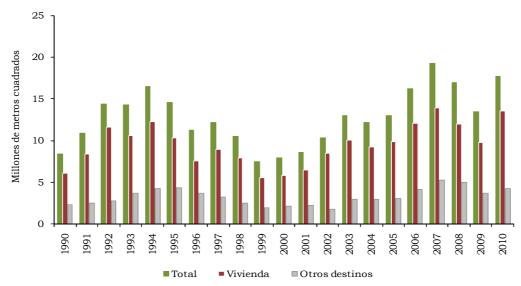

0      | 6,3                  | 7,1      | 3,8            |  |  |  |
| 2006  | 16.210.039 | 12.072.331       | 4.137.708      | 24,9                 | 22,0     | 34,0           |  |  |  |
| 2007  | 19.244.758 | 13.970.442       | 5.274.316      | 18,7                 | 15,7     | 27,5           |  |  |  |
| 2008  | 16.995.564 | 12.002.347       | 4.993.217      | -11,7                | -14,1    | -5,3           |  |  |  |
| 2009  | 13.430.705 | 9.755.385        | 3.675.320      | -21,0                | -18,7    | -26,4          |  |  |  |
| 2010  | 17.733.292 | 13.534.854       | 4.198.438      | 32,0                 | 38,7     | 14,2           |  |  |  |

Fuente: DANE

Gráfico 5.2.1. Total Nacional. Comportamiento de la actividad edificadora, según licencias en 77 municipios 1990 - 2010



Fuente: DANE

Cuadro 5.2.2.

Total Nacional. Área total aprobada para vivienda y otros destinos en 77 municipios, según departamento 2008 - 2010

|                    |            | 2008       |                   |            | 2009      |                   |            | 2010       |                   | Variación porcentual 10/09 |          |                   |  |
|--------------------|------------|------------|-------------------|------------|-----------|-------------------|------------|------------|-------------------|----------------------------|----------|-------------------|--|
| Departamentos      | Total      | Vivienda   | Otros<br>destinos | Total      | Vivienda  | Otros<br>destinos | Total      | Vivienda   | Otros<br>destinos | Total                      | Vivienda | Otros<