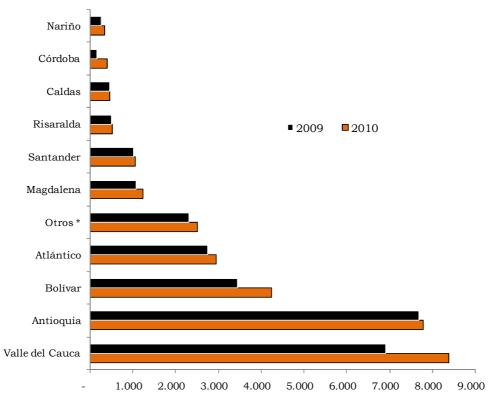

Cuadro 4.6. Total Nacional. Desocupados y subempleados, según departamento 2002 - 2010

|                    |       |       |       |       |          |       |       |       |       |       |       |       |       |          |       | Miles d | e personas |       |
|--------------------|-------|-------|-------|-------|----------|-------|-------|-------|-------|-------|-------|-------|-------|----------|-------|---------|------------|-------|
| Departamentos      |       |       |       | Ε     | esocupad | los   |       |       |       |       |       |       | St    | ubemplea | dos   |         |            |       |
| Departamentos      | 2002  | 2003  | 2004  | 2005  | 2006     | 2007  | 2008  | 2009  | 2010  | 2002  | 2003  | 2004  | 2005  | 2006     | 2007  | 2008    | 2009       | 2010  |
| Total Nacional     | 2.927 | 2.725 | 2.616 | 2.289 | 2.328    | 2.155 | 2.213 | 2.515 | 2.561 | 6.462 | 6.198 | 6.072 | 6.137 | 6.587    | 6.768 | 5.722   | 6.278      | 7.194 |
| Antioquia          | 403   | 362   | 373   | 311   | 321      | 293   | 325   | 367   | 355   | 764   | 698   | 609   | 472   | 539      | 723   | 640     | 804        | 874   |
| Atlántico          | 131   | 136   | 121   | 114   | 115      | 113   | 106   | 103   | 99    | 250   | 171   | 193   | 266   | 272      | 262   | 161     | 170        | 217   |
| Bogotá D.C.        | 618   | 576   | 512   | 465   | 414      | 371   | 374   | 444   | 433   | 1.172 | 1.161 | 1.100 | 1.212 | 1.134    | 1.101 | 1.094   | 933        | 1307  |
| Bolívar            | 79    | 69    | 70    | 75    | 86       | 94    | 74    | 78    | 66    | 184   | 100   | 127   | 190   | 253      | 247   | 145     | 184        | 215   |
| Boyacá             | 93    | 89    | 76    | 54    | 63       | 55    | 42    | 53    | 57    | 200   | 254   | 252   | 189   | 210      | 230   | 142     | 107        | 181   |
| Caldas             | 78    | 84    | 73    | 64    | 49       | 49    | 49    | 55    | 61    | 175   | 163   | 147   | 136   | 105      | 119   | 92      | 89         | 98    |
| Caquetá            | 14    | 15    | 17    | 12    | 18       | 16    | 14    | 22    | 20    | 25    | 41    | 43    | 64    | 62       | 52    | 27      | 30         | 31    |
| Cauca              | 62    | 62    | 53    | 62    | 58       | 52    | 58    | 60    | 62    | 242   | 243   | 248   | 263   | 290      | 271   | 220     | 219        | 220   |
| Cesar              | 34    | 30    | 26    | 23    | 41       | 49    | 49    | 42    | 43    | 123   | 47    | 53    | 90    | 132      | 126   | 104     | 106        | 144   |
| Córdoba            | 101   | 81    | 88    | 80    | 82       | 84    | 84    | 114   | 105   | 263   | 266   | 301   | 315   | 291      | 327   | 303     | 310        | 354   |
| Cundinamarca       | 200   | 178   | 156   | 113   | 110      | 126   | 115   | 140   | 140   | 306   | 412   | 385   | 323   | 454      | 399   | 382     | 478        | 535   |
| Chocó              | 16    | 13    | 19    | 19    | 24       | 22    | 20    | 21    | 17    | 88    | 85    | 73    | 71    | 50       | 50    | 31      | 21         | 25    |
| Huila              | 88    | 74    | 70    | 51    | 62       | 41    | 46    | 55    | 47    | 159   | 207   | 166   | 144   | 148      | 190   | 175     | 218        | 205   |
| La Guajira         | 15    | 17    | 16    | 15    | 19       | 39    | 42    | 34    | 35    | 61    | 23    | 43    | 48    | 77       | 85    | 67      | 99         | 122   |
| Magdalena          | 45    | 31    | 32    | 26    | 44       | 52    | 53    | 44    | 40    | 129   | 44    | 77    | 87    | 140      | 169   | 111     | 110        | 120   |
| Meta               | 42    | 45    | 34    | 39    | 43       | 39    | 41    | 45    | 42    | 129   | 136   | 111   | 129   | 122      | 142   | 115     | 133        | 112   |
| Nariño             | 110   | 81    | 77    | 80    | 105      | 85    | 83    | 119   | 192   | 330   | 365   | 321   | 241   | 286      | 301   | 224     | 295        | 316   |
| Norte de Santander | 75    | 85    | 80    | 73    | 70       | 56    | 55    | 59    | 69    | 201   | 202   | 188   | 184   | 198      | 218   | 169     | 164        | 177   |
| Quindío            | 51    | 54    | 53    | 50    | 36       | 32    | 41    | 47    | 47    | 91    | 75    | 79    | 87    | 85       | 90    | 84      | 77         | 82    |
| Risaralda          | 71    | 70    | 69    | 61    | 53       | 48    | 52    | 82    | 85    | 165   | 155   | 143   | 152   | 120      | 101   | 107     | 118        | 137   |
| Santander          | 161   | 146   | 143   | 124   | 109      | 89    | 82    | 80    | 95    | 321   | 342   | 349   | 383   | 349      | 271   | 227     | 314        | 346   |
| Sucre              | 21    | 18    | 21    | 16    | 25       | 37    | 31    | 30    | 37    | 79    | 35    | 37    | 74    | 97       | 135   | 96      | 117        | 131   |
| Tolima             | 118   | 120   | 113   | 92    | 103      | 83    | 107   | 100   | 106   | 277   | 259   | 270   | 226   | 265      | 242   | 227     | 219        | 276   |
| Valle              | 302   | 291   | 324   | 271   | 278      | 230   | 270   | 322   | 305   | 727   | 715   | 758   | 790   | 909      | 915   | 779     | 960        | 969   |

Nota 1: Datos expandidos con proyecciones de población, elaboradas con base en los resultados del censo 2005.

Nota 2: Toda variable cuya proporción respecto a la PEA sea menor al 10%, tiene un error de muestreo superior al 5%, que es el nivel de calidad admisible para el DANE.