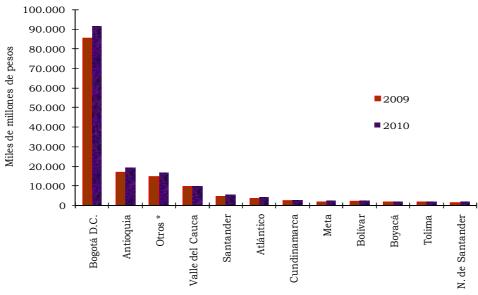

#### 5. SECTOR REAL

#### 5.1. Industria manufacturera

Gráfico 5.1.1. Total Nacional. Total personal ocupado y remunerado 2000 - 2009

Cuadro 5.1.1. Total Nacional. Número de establecimientos industriales y personal ocupado total, según departamento 2001 - 2009