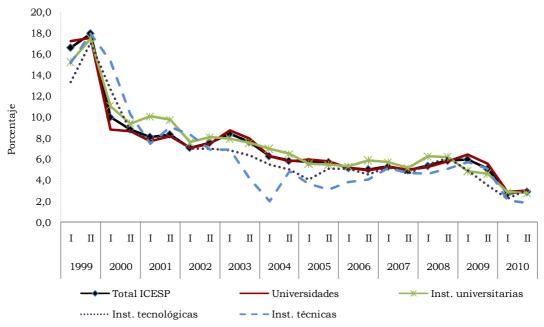

| 5,12           | 5,55          | 4,64                            | 3,48                          | 5,11                      |
| 2010         | I  | 2,76           | 2,86          | 2,58                            | 2,76                          | 1,91                      | 2,74           | 2,86          | 2,88                            | 2,25                          | 2,05                      |
|              | II | 0,19           | 0,17          | 0,23                            | 0,36                          | -0,08                     | 2,96           | 3,04          | 2,81                            | 3,13                          | 1,83                      |

Gráfico 3.4.1. Total. Variación porcentual anual del ICESP total y por tipo de institución

1999 - 2010 (semestres)



Fuente: DANE

#### 4. MERCADO LABORAL

Gráfico 4.1. Total Nacional. Tasa global de participación, de ocupación, desempleo y subempleo 2001 - 2010



Fuente: DANE - Encuesta Continua de Hogares, Gran Encuesta Integrada de Hogares

Cuadro 4.1. Total Nacional. Porcentaje de población en edad de trabajar y tasa global de participación, según departamento. 2002 - 2010

|                    |      |      | Porcent | taje de pol | olación en | edad de 1 | rabajar |      |      |      |      |      | Tasa glot | al de part | icipación |      |      | Porcentaje |
|--------------------|------|------|---------|-------------|------------|-----------|---------|------|------|------|------|------|-----------|------------|-----------|------|------|------------|
| Departamentos      | 2002 | 2003 | 2004