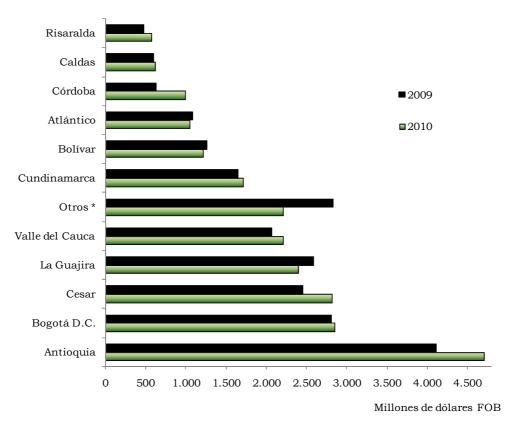

Fuente: DANE - Cuentas nacionales departamentales. P Cifras provisionales, última información disponible.

Gráfico 1.1. Producto interno bruto a precios constantes de 2005, según principales departamentos 2009p

Fuente: DANE - Cuentas nacionales departamentales.

\* Incluye los departamentos de Risaralda, Nariño, Magdalena, Cauca, La Guajira, Arauca, Quindío, Sucre, Caquetá, Putumayo, Chocó, San Andrés y Providencia, Vichada, Guaviare, Amazonas, Guainía y Vaupés. 
P Cifras provisionales, última información disponible.