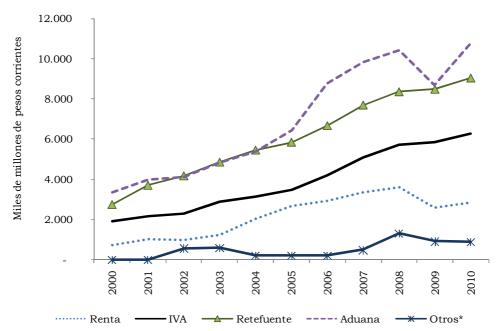

## 7.4. Liquidación de sociedades

Cuadro 7.4.1. Liquidación de sociedades en algunos departamentos, áreas metropolitanas y ciudades capitales  $2005 - 2010^{\,\mathrm{p}}$ 

|              |                                                                                                           |         |        |        |         |                   | Mi                | illones de pesos                 |
|--------------|-----------------------------------------------------------------------------------------------------------|---------|--------|--------|---------|-------------------|-------------------|----------------------------------|
| Departamento | Cámara de comercio de:                                                                                    | 2005    | 2006   | 2007   | 2008    | 2009 <sup>r</sup> | 2010 <sup>p</sup> | Variación<br>porcentual<br>10/09 |
| Amazonas     | Amazonas (comprende todos los municipios del departamento de Amazonas)                                    | 532     | 44     | 259    | 713     | 652               | 87                | -86,7                            |
| Antioquia    | $Medellín^1$                                                                                              | 222.348 | 70.795 | 83.491 | 106.050 | 123.946           | 107.949           | -12,9                            |
| Arauca       | Arauca (comprende los municipios de Arauca, Cravo Norte<br>y Puerto Rondón en el departamento del Arauca) | ()      | 243    | 88     | 907     | 1.027             | 454               | -55,8                            |
| Atlántico    | Barranquilla (comprende todos los municipios del departamento del Atlántico)                              | 28.690  | 27.740 | 40.776 | 21.870  | 35.364            | 16.369            | -53,7                            |
| Bolívar      | Cartagena (comprende 19 municipios en el departamento de Bolivar)                                         | 2.716   | 65.904 | 6.025  | 6.332   | 10.842            | 11.879            | 9,6                              |
| Boyacá       | Tunja, Duitama y Sogamoso                                                                                 | 14.349  | 15.457 | 9.029  | 9.754   | 20.964            | 19.032            | -9,2                             |
| Caldas       | Manizales (comprende 18 municipios en el departamento de Caldas)                                          | 8.483   | 10.658 | 6.953  | 35.126  | 8.301             | 26.207            | 215,7                            |
| Caquetá      | Florencia (comprende todos los municipios del departamento de Caquetá)                                    | 702     | 320    | 266    | 1.320   | 1.698             | 494               | -70,9                            |
| Casanare     | Casanare (comprende todos los municipios del departamento de Casanare)                                    | 880     | 824    | 543    | 741     | 729               | 1.398             | 91,7                             |

<sup>&</sup>lt;sup>1</sup> Para 2005 la información comprende las cámaras de comercio de Medellín, Aburrá Sur y Oriente Antioqueño; en 2006, 2007 y 2008 los datos suministrados provienen de las cámaras de comercio de Medellín y Aburrá Sur; y en 2009-2010 las cifras hacen referencia a lo reportado por la Cámara de Comercio de Medellín.