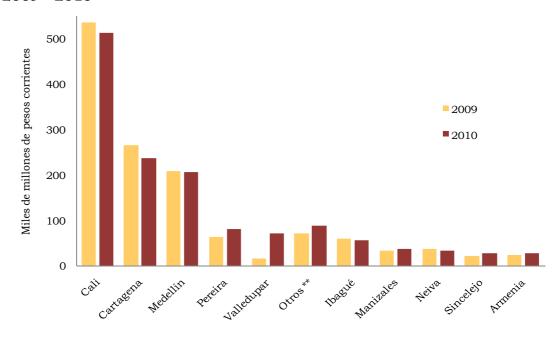

Fuente: DANE - Encuesta Continua de Hogares, Gran Encuesta Integrada de Hogares.

<sup>&</sup>lt;sup>1</sup> Caldas, La Estrella, Sabaneta, Itagüi, Envigado, Bello, Girardota, Copacabana y Barbosa.

Nota 1: A partir de julio de 2006 inicia la gran Encuesta Integrada de Hogares

Nota 2: Datos expandidos con proyecciones de población, elaboradas con base en los resultados del censo 2005.

Nota 3: Toda variable cuya proporción respecto a la PEA sea menor al 10%, tiene un error de muestreo superior al 5%, que es el nivel de calidad admisible para el DANE.