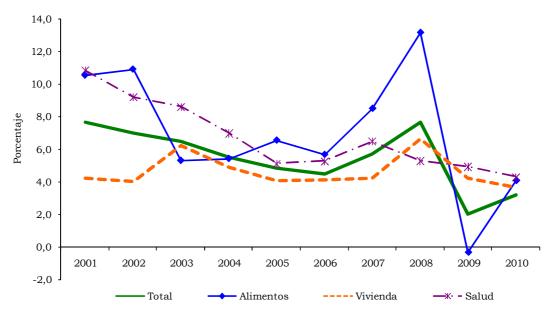

### 3.1. Índice de precios al consumidor -IPC-

Cuadro 3.1.1.
Total Nacional. Variación porcentual del IPC, por niveles de ingreso, según 24 principales ciudades
2009 - 2010

| 0: 1 1        |       | 20   | 09    |       |       | 20   | 10    |      |
|---------------|-------|------|-------|-------|-------|------|-------|------|
| Ciudad        | Total | Alto | Medio | Bajo  | Total | Alto | Medio | Bajo |
| Nacional      | 2,00  | 1,74 | 2,13  | 1,90  | 3,17  | 2,09 | 3,22  | 3,58 |
| Armenia       | 1,13  | 0,43 | 1,41  | 1,00  | 2,49  | 0,96 | 2,64  | 3,05 |
| Barranquilla  | 1,80  | 2,63 | 2,01  | 1,11  | 3,38  | 3,69 | 3,43  | 3,17 |
| Bogotá D.C.   | 1,88  | 1,69 | 1,99  | 1,76  | 3,25  | 2,17 | 3,38  | 3,51 |
| Bucaramanga   | 3,13  | 3,51 | 3,24  | 2,87  | 3,91  | 2,99 | 3,57  | 4,69 |
| Cali          | 1,20  | 0,54 | 1,12  | 1,63  | 2,46  | 1,15 | 2,48  | 3,03 |
| Cartagena     | 2,03  | 1,93 | 2,10  | 0,78  | 3,23  | 2,40 | 3,34  | 3,42 |
| Cúcuta        | 4,47  | 4,64 | 4,59  | 4,22  | 2,42  | 1,48 | 2,26  | 3,06 |
| Florencia     | 1,65  | 0,88 | 1,96  | 1,47  | 2,88  | 1,57 | 2,89  | 3,47 |
| Ibagué        | 2,21  | 1,86 | 2,53  | 1,87  | 3,38  | 2,48 | 3,39  | 3,75 |
| Manizales     | 1,22  | 1,24 | 1,46  | 0,78  | 2,40  | 1,34 | 2,47  | 2,78 |
| Medellín      | 2,47  | 1,69 | 2,71  | 2,46  | 3,58  | 2,01 | 3,61  | 4,44 |
| Montería      | 1,55  | 1,59 | 1,77  | 1,12  | 3,03  | 2,52 | 3,07  | 3,23 |
| Neiva         | 2,82  | 3,27 | 2,85  | 2,60  | 2,69  | 1,58 | 2,84  | 2,89 |
| Pasto         | 1,61  | 1,45 | 1,73  | 1,47  | 2,64  | 1,78 | 2,43  | 3,48 |
| Pereira       | 1,77  | 1,50 | 2,07  | 1,41  | 2,84  | 2,04 | 2,71  | 3,30 |
| Popayán       | 1,98  | 1,58 | 2,00  | 2,09  | 2,44  | 1,57 | 2,39  | 2,87 |
| Quibdó        | 0,59  | 0,38 | 1,01  | -0,07 | 3,16  | 1,71 | 3,12  | 3,77 |
| Riohacha      | 0,98  | 2,60 | 0,95  | 0,50  | 3,79  | 4,66 | 3,67  | 3,67 |
| San Andrés    | 2,42  | 3,49 | 2,09  | 2,60  | 3,24  | 2,55 | 3,55  | 2,96 |
| Santa Marta   | 1,69  | 1,73 | 1,79  | 1,51  | 3,32  | 3,41 | 3,24  | 3,41 |
| Sincelejo     | 1,60  | 0,92 | 1,67  | 1,80  | 2,93  | 1,30 | 2,83  | 3,81 |
| Tunja         | 2,23  | 0,99 | 2,41  | 2,46  | 1,93  | 1,07 | 2,14  | 1,94 |
| Valledupar    | 2,79  | 3,50 | 3,01  | 2,19  | 4,20  | 3,34 | 4,10  | 4,68 |
| Villavicencio | 2,26  | 2,61 | 2,39  | 1,94  | 3,45  | 2,13 | 3,40  | 3,99 |

Fuente: DANE

Nota: Entre octubre de 2006 y septiembre de 2007 se realizó la Encuesta de Ingresos y Gastos en el marco de la Gran Encuesta Integrada de Hogares, teniendo una cobertura de 42.733 hogares para las 24 principales ciudades del país, lo cual permitió determinar cambios en los hábitos de consumo y la estructura del gasto de la población colombiana. Con los resultados de esta encuesta, bajo el trabajo de un grupo interdisciplinario de especialistas y la asesoría de la entidad estadística del Canadá, se desarrolló una nueva metodología para calcular el IPC, que es aplicada a partir de enero de 2009. Se creó una nueva canasta con una estructura de dos niveles, uno fijo y uno flexible, que permite actualizar la canasta de bienes y servicios, por cambios en el consumo final en un periodo relativamente. Además de la ampliación de la canasta, el nuevo IPC-08 amplió su cobertura geográfica a 24 ciudades.