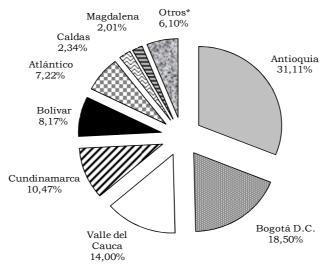

| -                                |
| No diligenciado           | 4          | (-)        | 20         | (-)        | 20                | 5                 | -75,0                            |
| Guaviare                  | (-)        | (-)        | (-)        | 25         | 0,4               | 5                 | *                                |
|                           |            |            |            |            |                   |                   |                                  |

Fuente: DANE – DIAN, Cálculos DANE P Cifras provisionales

Gráfico 6.2.1. Exportaciones no tradicionales, según principales departamentos de origen. 2009 - 2010



Gráfico 6.2.2. Participación de las exportaciones no tradicionales, según principales departamentos de origen. 2010



Fuente: DANE - DIAN, Cálculos DANE

Fuente: DANE - DIAN, Cálculos DANE \* Incluye los departamentos de Risaralda, Boyacá, Córdoba, Sucre, Chocó, Cesar, Amazonas, Nariño, Tolima, La Guajira, Quindio, Meta, Huila, Arauca, San Andrés, Casanare, Guainía, Vaupés, Caquetá, Putumayo, Vichada, Guaviare y No diligenciado.

<sup>\*</sup> Incluye los departamentos de Caldas, Magdalena, Risaralda, Boyacá, Cauca, Córdoba, Sucre, Chocó, Cesar, Amazonas, Nariño, Tolima, La Guajira, Quindío, Meta, Huila, Arauca, San Andrés, Casanare, Guainía, Vaupés, Caquetá, Putumayo, Vichada, Guaviare y No diligenciado.

# 6.3. Importaciones

Cuadro 6.3.1. Total Nacional. Importaciones totales registradas en valores CIF, según CIIU Rev. 3  $2001 - 2010^{\rm p}$ 

|