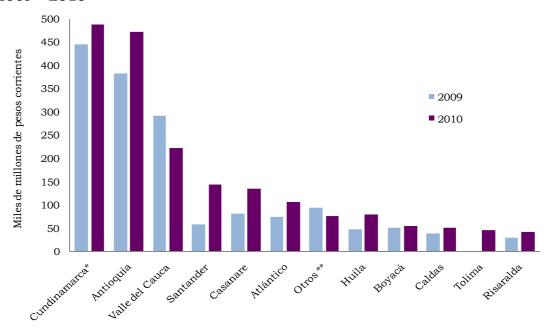

Fuente: DANE - Encuesta Continua de Hogares, Gran Encuesta Integrada de Hogares.

<sup>&</sup>lt;sup>1</sup> Caldas, La Estrella, Sabaneta, Itagüi, Envigado, Bello, Girardota, Copacabana y Barbosa.

Nota 1: A partir de julio de 2006 inicia la gran Encuesta Integrada de Hogares

Nota 2: Datos expandidos con proyecciones de población, elaboradas con base en los resultados del censo 2005.

Nota 3: Toda variable cuya proporción respecto a la PEA sea menor al 10%, tiene un error de muestreo superior al 5%, que es el nivel de calidad admisible para el DANE.