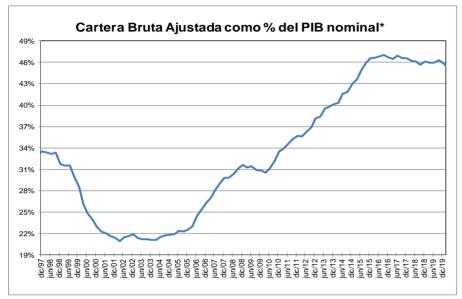

# Activos internos del sector financiero y mercado de crédito 4.

a. Cartera Bruta M/T del Sistema Financiero por Modalidad de Crédito \*

14 de febrero de 2020

(Miles de millones de pesos y porcentajes)

|            |                                   |         |               |          |         |             |         | Variacion     | es      |          |         |          |       |
|------------|-----------------------------------|---------|---------------|----------|---------|-------------|---------|---------------|---------|----------|---------|----------|-------|
| Moneda     |                                   | Saldo   | Participación | Sema     | anal    | Últimas 4 s | emanas  | Últimas 13 se | manas   | Año cor  | rido    | Anua     | ıl    |
|            |                                   |         | %             | Absoluta | %       | Absoluta    | %       | Absoluta      | %       | Absoluta | %       | Absoluta | %     |
|            | Cartera ajustada                  | 474,509 | 100.0         | 3,258    | 0.7     | 4,004       | 0.9     | 7,823         | 1.7     | 3,844    | 0.8     | 37,136   | 8.5   |
|            | Comercial 1/                      | 231,506 | 48.8          | 2,399    | 1.0     | 1,535       | 0.7     | 433           | 0.2     | 997      | 0.4     | 7,983    | 3.6   |
|            | Consumo                           | 157,685 | 33.2          | 760      | 0.5     | 2,039       | 1.3     | 5,651         | 3.7     | 2,423    | 1.6     | 22,309   | 16.5  |
|            | Hipotecaria ajustada 2/           | 72,121  | 15.2          | 97       | 0.1     | 352         | 0.5     | 1,473         | 2.1     | 416      | 0.6     | 6,203    | 9.4   |
|            | Microcrédito                      | 13,198  | 2.8           | 3        | 0.0     | 77          | 0.6     | 266           | 2.1     | 8        | 0.1     | 642      | 5.1   |
| _          | Memo Item                         |         |               |          |         |             |         |               |         |          |         |          |       |
| Legal      | Hipotecaria                       | 67,853  | 14.4          | 97       | 0.1     | 441         | 0.7     | 1,744         | 2.6     | 505      | 0.8     | 5,988    | 9.7   |
| Ľ          | Variaciones Anualizadas           |         |               |          | Semanal | Últimas 4   | semanas | Últimas 13    | semanas | Año      | Corrido |          |       |
|            | Total cart. ajustada m/l          |         |               |          | 43.1    |             | 11.6    |               | 6.9     |          | 7.3     |          |       |
|            |                                   |         | Comercial     |          | 71.9    |             | 9.0     |               | 0.8     |          | 3.8     |          |       |
|            |                                   |         | Consumo       |          | 28.6    |             | 18.4    |               | 15.7    |          | 14.4    |          |       |
|            |                                   |         | Hipotecaria   |          | 7.3     |             | 6.6     |               | 8.6     |          | 5.1     |          |       |
|            |                                   |         | Microcredito  |          | 1.1     |             | 7.9     |               | 8.5     |          | 0.5     |          |       |
| -          | Total cartera en M. E.            | 17,262  |               | -4       | 0.0     | 468         | 2.8     | -1,339        | -7.2    | 742      | 4.5     | -1,293   | -7.0  |
| jera       | Total cartera en M. E. Mill. US\$ | 5,110   |               | 44       | 0.9     | 52          | 1.0     | -327          | -6.0    | 45       | 0.9     | -797     | -13.5 |
| 'an        | Variaciones Anualizadas m/e       |         |               |          | Semanal | Últimas 4   | semanas | Últimas 13    | semanas | Año      | Corrido |          |       |
| Extranjera | Expresada en pesos                |         |               |          | -1.3    |             | 43.0    |               | -25.8   |          | 46.3    |          |       |
| _          | Expresada en dólares              |         |               |          | 56.4    |             | 14.4    |               | -22.0   |          | 8.0     |          |       |
|            | ,                                 |         |               |          |         |             |         |               |         |          |         |          |       |
|            | Cartera total ajustada            | 491,771 | 100.0         | 3,254    | 0.7     | 4,472       | 0.9     | 6,483         | 1.3     | 4,585    | 0.9     | 35,843   | 7.9   |
|            | Comercial                         | 248,107 | 50.5          | 2,399    | 1.0     | 1,995       | 0.8     | -887          | -0.4    | 1,716    | 0.7     | 6,619    | 2.7   |
|            | Consumo                           | 158,346 | 32.2          | 755      | 0.5     | 2,048       | 1.3     | 5,632         | 3.7     | 2,445    | 1.6     | 22,380   | 16.5  |
|            | Hipotecaria ajustada 1/           | 72,121  | 14.7          | 97       | 0.1     | 352         | 0.5     | 1,473         | 2.1     | 416      | 0.6     | 6,203    | 9.4   |
| _          | Microcrédito                      | 13,198  | 2.7           | 3        | 0.0     | 77          | 0.6     | 266           | 2.1     | 8        | 0.1     | 641      | 5.1   |
| Total      | Variaciones Anualizadas           |         |               |          | Semanal | Últimas 4   | semanas | Últimas 13    | semanas | Año      | Corrido |          |       |
| ř          | Total cart. ajustada m/t          |         |               |          | 41.2    |             | 12.6    |               | 5.5     |          | 8.5     |          |       |
|            |                                   |         | Comercial     |          | 65.7    |             | 11.1    |               | -1.4    |          | 6.2     |          |       |
|            |                                   |         | Consumo       |          | 28.2    |             | 18.4    |               | 15.6    |          | 14.4    |          |       |
|            |                                   |         | Hipotecaria   |          | 7.3     |             | 6.6     |               | 8.6     |          | 5.1     |          |       |
|            |                                   |         | Microcredito  |          | 1.1     |             | 7.9     |               | 8.5     |          | 0.5     |          |       |