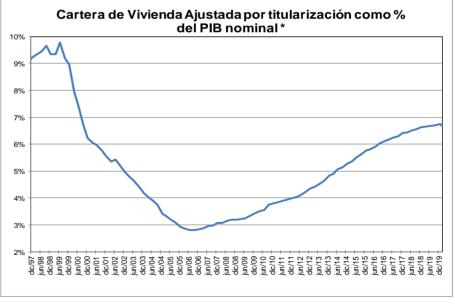

# Activos internos del sector financiero y mercado de crédito 4.

a. Cartera Bruta M/T del Sistema Financiero por Modalidad de Crédito \*

14 de febrero de 2020

(Miles de millones de pesos y porcentajes)

|            |                                   |         |               |          |         |             |         | Variacion     | es      |          |         |          |       |
|------------|-----------------------------------|---------|---------------|----------|---------|-------------|---------|---------------|---------|----------|---------|----------|-------|
| Moneda     |                                   | Saldo   | Participación | Sema     | anal    | Últimas 4 s | emanas  | Últimas 13 se | manas   | Año cor  | rido    | Anua     | ıl    |
|            |                                   |         | %             | Absoluta | %       | Absoluta    | %       | Absoluta      | %       | Absoluta | %       | Absoluta | %     |
|            | Cartera ajustada                  | 474,509 | 100.0         | 3,258    | 0.7     | 4,004       | 0.9     | 7,823         | 1.7     | 3,844    | 0.8     | 37,136   | 8.5   |
|            | Comercial 1/                      | 231,506 | 48.8          | 2,399    | 1.0     | 1,535       | 0.7     | 433           | 0.2     | 997      | 0.4     | 7,983    | 3.6   |
|            | Consumo                           | 157,685 | 33.2          | 760      | 0.5     | 2,039       | 1.3     | 5,651         | 3.7     | 2,423    | 1.6     | 22,309   | 16.5  |
|            | Hipotecaria ajustada 2/           | 72,121  | 15.2          | 97       | 0.1     | 352         | 0.5     | 1,473         | 2.1     | 416      | 0.6     | 6,203    | 9.4   |
|            | Microcrédito                      | 13,198  | 2.8           | 3        | 0.0     | 77          | 0.6     | 266           | 2.1     | 8        | 0.1     | 642      | 5.1   |
| _          | Memo Item                         |         |               |          |         |             |         |               |         |          |         |          |       |
| Legal      | Hipotecaria                       | 67,853  | 14.4          | 97       | 0.1     | 441         | 0.7     | 1,744         | 2.6     | 505      | 0.8     | 5,988    | 9.7   |
| Ľ          | Variaciones Anualizadas           |         |               |          | Semanal | Últimas 4   | semanas | Últimas 13    | semanas | Año      | Corrido |          |       |
|            | Total cart. ajustada m/l          |         |               |          | 43.1    |             | 11.6    |               | 6.9     |          | 7.3     |          |       |
|            |                                   |         | Comercial     |          | 71.9    |             | 9.0     |               | 0.8     |          | 3.8     |          |       |
|            |                                   |         | Consumo       |          | 28.6    |             | 18.4    |               | 15.7    |          | 14.4    |          |       |
|            |                                   |         | Hipotecaria   |          | 7.3     |             | 6.6     |               | 8.6     |          | 5.1     |          |       |
|            |                                   |         | Microcredito  |          | 1.1     |             | 7.9     |               | 8.5     |          | 0.5     |          |       |
| -          | Total cartera en M. E.            | 17,262  |               | -4       | 0.0     | 468         | 2.8     | -1,339        | -7.2    | 742      | 4.5     | -1,293   | -7.0  |
| jera       | Total cartera en M. E. Mill. US\$ | 5,110   |               | 44       | 0.9     | 52          | 1.0     | -327          | -6.0    | 45       | 0.9     | -797     | -13.5 |
| 'an        | Variaciones Anualizadas m/e       |         |               |          | Semanal | Últimas 4   | semanas | Últimas 13    | semanas | Año      | Corrido |          |       |
| Extranjera | Expresada en pesos                |         |               |          | -1.3    |             | 43.0    |               | -25.8   |          | 46.3    |          |       |
| _          | Expresada en dólares              |         |               |          | 56.4    |             | 14.4    |               | -22.0   |          | 8.0     |          |       |
|            | ,                                 |         |               |          |         |             |         |               |         |          |         |          |       |
|            | Cartera total ajustada            | 491,771 | 100.0         | 3,254    | 0.7     | 4,472       | 0.9     | 6,483         | 1.3     | 4,585    | 0.9     | 35,843   | 7.9   |
|            | Comercial                         | 248,107 | 50.5          | 2,399    | 1.0     | 1,995       | 0.8     | -887          | -0.4    | 1,716    | 0.7     | 6,619    | 2.7   |
|            | Consumo                           | 158,346 | 32.2          | 755      | 0.5     | 2,048       | 1.3     | 5,632         | 3.7     | 2,445    | 1.6     | 22,380   | 16.5  |
|            | Hipotecaria ajustada 1/           | 72,121  | 14.7          | 97       | 0.1     | 352         | 0.5     | 1,473         | 2.1     | 416      | 0.6     | 6,203    | 9.4   |
| _          | Microcrédito                      | 13,198  | 2.7           | 3        | 0.0     | 77          | 0.6     | 266           | 2.1     | 8        | 0.1     | 641      | 5.1   |
| Total      | Variaciones Anualizadas           |         |               |          | Semanal | Últimas 4   | semanas | Últimas 13    | semanas | Año      | Corrido |          |       |
| ř          | Total cart. ajustada m/t          |         |               |          | 41.2    |             | 12.6    |               | 5.5     |          | 8.5     |          |       |
|            |                                   |         | Comercial     |          | 65.7    |             | 11.1    |               | -1.4    |          | 6.2     |          |       |
|            |                                   |         | Consumo       |          | 28.2    |             | 18.4    |               | 15.6    |          | 14.4    |          |       |
|            |                                   |         | Hipotecaria   |          | 7.3     |             | 6.6     |               | 8.6     |          | 5.1     |          |       |
|            |                                   |         | Microcredito  |          | 1.1     |             | 7.9     |               | 8.5     |          | 0.5     |          |       |

## c. Cartera bruta en moneda legal Variaciones anuales (%) de datos semanales

# d. Cartera bruta en moneda legal por modalidad de crédito Variaciones anuales (%) de datos semanales

# e. Cartera bruta en moneda legal por modalidad de crédito Variaciones anualizadas últimas 13 semanas (%)