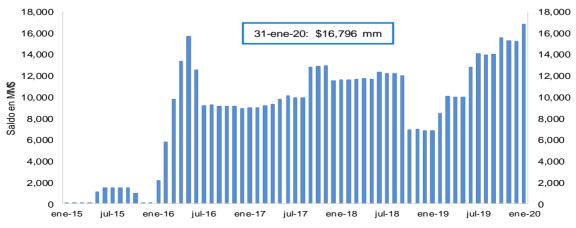

elantada una semana, es decir no corresponde a la tasa vigente para la semana en cuestión sino a la tasa vigente para la semana siguiente, para que sea comparable con la tasa ponderada de captación de este gráfico.

Fuentes: Banco de la República. Cálculos con información de la Superintendencia Financiera de Colombia.

#### f. Tasas de interés de deuda pública





Fuente: SEN y MEC. Cálculos: DOAM

#### 2. Liquidez primaria y mercado monetario

#### Saldo de Repos\* y DRNCE\*\*



<sup>\*</sup> Los repos incluyen las operaciones de la ventanilla de expansión.
\*\* Depósitos Remunerados No Constitutivos de Encaje. Incluye las operaciones de contracción por ventanilla a 1 día.



\*No incluye el saldo de los TES de Control Monetario.

#### Saldo de TES a precios de mercado en poder del BR



FUENTE: Banco de la República.

<sup>\*</sup>Incluye los depósitos remunerados y los no remunerados de la TGN en el BR .

# 3. Pasivos del sistema financiero consolidado y mercado de depósito

# a. *M1, M3 Y PSE*

OFERTA MONETARIA AMPLIADA <sup>1/</sup>
Miles de millones de pesos y porcentajes

|                                    | Saldo a               |        |      |           |       | VARIA      | CIONES |         |       |        |      |
|------------------------------------|-----------------------|--------|------|-----------|-------|------------|--------|---------|-------|--------|------|
| Concepto                           | febrero 14            | SEMAN  | AL   | ULTIMAS 4 | SEM   | ULTIMAS 1  | 3 SEM  | CORRIDO | AÑO   | ANUAI  | _    |
|