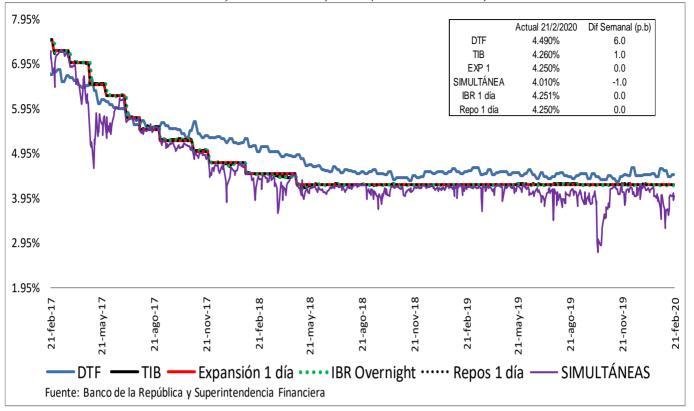

### b. Tasas de intervención del BR, Interbancaria, DTF (Semana Cálculo) e IBR

# a. Tasas de interés de los mercados monetarios, de crédito y de deuda pública

| Tasas (e.a) 1/                   | Fecha     | Monto semanal | Monto promedio de o | aptaciones semanales |          |      | Variación (pl | o)          |              |
|----------------------------------|-----------|---------------|---------------------|----------------------|----------|------|---------------|-------------|--------------|
| ,                                | 21-feb-20 | MM de pesos   | año 2019            | Corrido 2020         | 1 semana | 1mes | 13 semanas "  | año corrido | año completo |
| Intervención BR                  | 4,25      | n.a           | n.a                 | n.a                  | 0        | 0    | 0             | 0           | 0            |
| IBR Overnight                    | 4,25      | n.a           | n.a                 | n.a                  | 0        | 0    | -1            | -1          | 0            |
| IBR 1 mes (Tasa fija de OIS)     | 4,25      | n.a           | n.a                 | n.a                  | 0        | 0    | 0             | 0           | 0            |
| IBR 3 meses (Tasa fija de OIS)   | 4,25      | n.a           | n.a                 | n.a                  | 0        | -1   | -2            | 0           | -1           |
| IBR 6 meses (Tasa fija de OIS)   | 4,27      | n.a           | n.a                 | n.a                  | 0        | -3   | -7            | -4          | -3           |
| Pasivas                          |           |               |                     |                      |          |      |               |             |              |
| TIB                              | 4,26      | 3.164         | 3.294               | 2.813                | 0        | 0    | 0             | -1          | -1           |
| DTF 2/                           | 4,45      | 843           | 925                 | 838                  | -4       | -17  | -4            | -4          | -12          |
| Captación < 90 días 3/           | 2,67      | 87            | 79                  | 78                   | 57       | 46   | -9            | 63          | -88          |
| Captación a 90 días 3/           | 4,47      | 862           | 945                 | 851                  | -4       | -19  | -4            | -3          | -11          |
| Captación 91-179 días 3/         | 4,78      | 499           | 428                 | 396                  | 7        | 0    | 12            | 1           | -6           |
| Captación a 180 días 3/          | 4,70      | 458           | 535                 | 540                  | -3       | -6   | -3            | -11         | -21          |
| Captación a 181-360 días 3/      | 5,28      | 961           | 842                 | 979                  | -3       | -10  | -6            | -15         | -22          |
| Captación > 360 días 3/          | 5,74      | 1.162         | 922                 | 1.669                | 0        | -12  | -32           | -6          | -23          |
| Total captación de CDT           | 5,05      | 4.028         | 3.751               | 4.513                | 5        | -20  | 11            | 16          | -3           |
|                                  |           |               | Monto promedio      | o de desembolsos     |          |      |               |             |              |
|                                  |           |               |                     | anales               |          |      |               |             |              |
|                                  | 14-feb-20 | Monto semanal | año 2019            | Corrido 2020         | 1 semana | 1mes | 13 semanas    | año corrido | año completo |
| Activas                          |           |               |                     |                      |          |      |               |             |              |
| Comercial 4/                     | 8,06      | 4.765         | 3.064               | 2.915                | -98      | -105 | -55           | -73         | -47          |
| Tesorería                        | 7,52      | 46            | 84                  | 51                   | -55      | -27  | -238          | -179        | -183         |
| Preferencial                     | 6,78      | 2.414         | 1.483               | 1.436                | -72      | -100 | -55           | -36         | -75          |
| Ordinario                        | 9,41      | 2.304         | 1.497               | 1.429                | -80      | -84  | -71           | -103        | -38          |
| Consumo 5/                       | 15,95     | 2.090         | 1.796               | 1.859                | -14      | -68  | 1             | 2           | -216         |
| Consumo sin libranza             | 17,24     | 1.313         | 1.014               | 1.215                | -17      | -33  | -49           | -1          | -288         |
| Consumo a través de libranza     | 13,77     | 778           | 782                 | 643                  | 27       | 3    | 95            | 46          | -132         |
| Tarjeta de crédito (Personas) 6/ | 25,48     | 710           | 714                 | 730                  | -23      | -13  | -54           | -84         | -148         |
| Vivienda 7/                      | 10,50     | 231           | 282                 | 256                  | -2       | 18   | 6             | 6           | 7            |
| Microcrédito                     | 37,47     | 144           | 126                 | 135                  | -15      | -69  | -3            | 172         | 10           |
| Activa Ponderada 8/              | 10,48     | -             | =                   | -                    | -175     | -169 | -75           | -107        | -17          |
| Comercial BR 9/                  | 8,06      | -             | =                   | -                    | -98      | -108 | -52           | -71         | -46          |
| Pasivas                          |           |               |                     |                      |          |      |               |             |              |
| Pasiva Ponderada                 | 4,36      | n.a           | n.a                 | n.a                  | -2       | -27  | 96            | 107         | 29           |
| Ahorro 10/                       | 2,37      | n.a           | n.a                 | n.a                  | 2        | -2   | -1            | 2           | 1            |
| Deuda Pública 11/                | 21-feb-20 | Monto semanal | año 2019            | Corrido 2020         | 1 semana | 1mes | 13 semanas    | año corrido | año completo |
| 1 año (TES Jul 2020)             | 4,00      | 57            | 1.235               | 206                  | -1       | -1   | -16           | -5          | -86          |
| 3 años (TES May 2022)            | 4,63      | 2.799         | 3.488               | 3.581                | -4       | -20  | -44           | -34         | -83          |
| 5 años (TES Jul 2024)            | 4,92      | 3.576         | 2.809               | 3.144                | -7       | -24  | -48           | -42         | -107         |
| 6 años (TES Nov 2025)            | 5,23      | 3.119         | 1.908               | 2.024                | -6       | -24  | -47           | -48         | -111         |
| 11 años (TES Sep 2030)           | 5,82      | 211           | 450                 | 362                  | 2        | -24  | -50           | -56         | -108         |
| 13 años (TES Jun 2032)           | 5,98      | 1.041         | 926                 | 700                  | 1        | -26  | -47           | -54         | -108         |