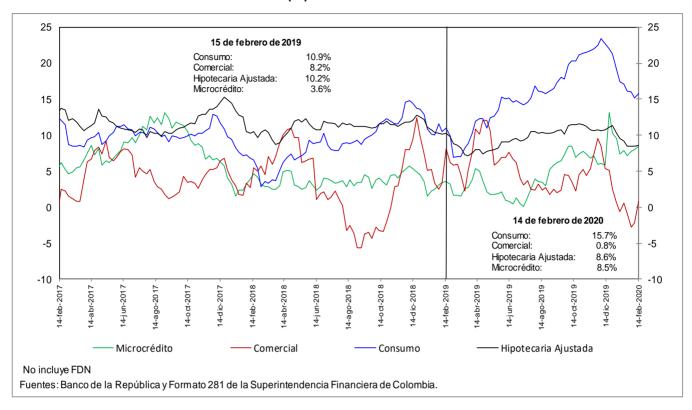

### c. Tasas de interés activas por tipo de préstamo

#### **Nominales**

<sup>\*</sup> La tasa de interés de tarjetas de crédito no incluye avances ni compras a 1 mes.

**FUENTES:** Superintendencia fi nanciera de Colombia y cálculos Banco de la República.

<sup>\*\*</sup> Promedio ponderado por monto de las tasa de los créditos ordinarios, de tesoreria y preferenciales.