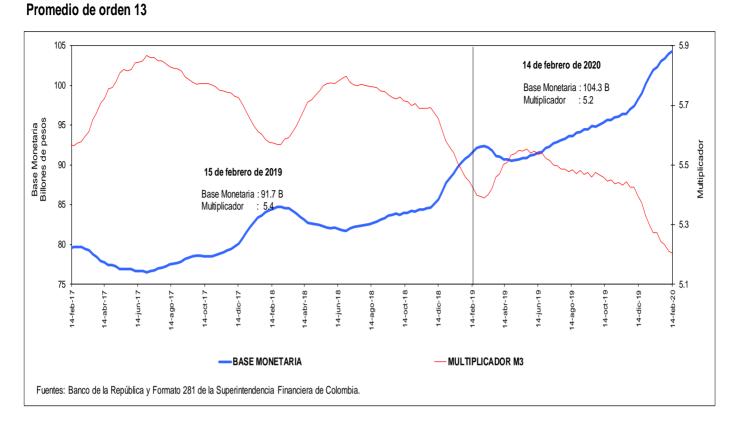

|
|                                    | M3 sin Fiduciarios    | 19.1   |      | 9.7       |       | 10.1       |        |         |       |        |      |

<sup>1/</sup> No incluye FDN. A partir de la semana del 9 de diciembre de 2016 se incluyen en toda la serie los bonos denominados en pesos emitidos en el exterior por Findeter en 2014.

Fuentes: Banco de la República y Formato 281 de la Superintendencia Financiera de Colombia.

# c. M3, PSE Y M1 + AHORRO

#### Variaciones anuales (%) de datos semanales



#### d. M3 Y PSE sin fiduciarios y M1 + AHORRO Variaciones anuales (%) de datos semanales



#### e. M3 Y PSE sin fiduciarios Variaciones anualizadas últimas 13 semanas



#### g. M3 y M1+AHORRO Variaciones anualizadas últimas 13 semanas



# i. Base Monetaria y Multiplicador de M3



# j. Coeficientes de Efectivo y Reserva Promedio de orden 13



# Activos internos del sector financiero y mercado de crédito 4.

a. Cartera Bruta M/T del Sistema Financiero por Modalidad de Crédito \*

14 de febrero de 2020

(Miles de millones de pesos y porcentajes)

|            |                                   |         |               |          |         |             |         | Variacion     | es      |          |         |          |       |
|------------|-----------------------------------|---------|---------------|----------|---------|-------------|---------|---------------|---------|----------|---------|----------|-------|
| Moneda     |                                   | Saldo   | Participación | Sema     | anal    | Últimas 4 s | emanas  | Últimas 13 se | manas   | Año