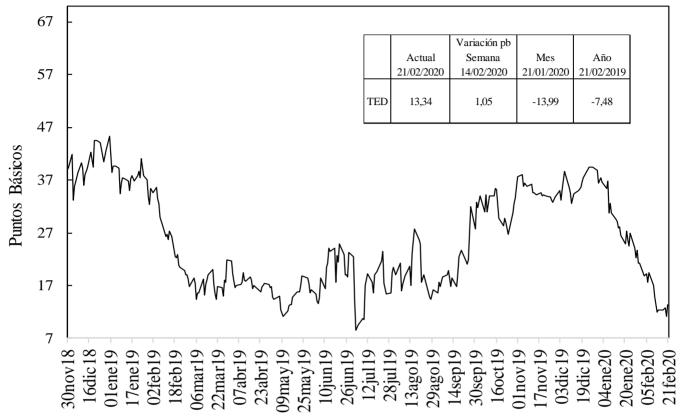

tes, incluyendo bonos Bradys en dólares y en otras
monedas, prestámos, Eurobonos e instrumentos de latinoamérica (Brasil, México y Argentina) con una
ponderación de 68%, dejando el resto para los otros países Latinoamericanos. Para el desarrollo EMBI, sobre la curva cero cupón de los treasuries. EMBI plus país: Emerging
Markets Bond Index (Embi +) calculado bajos los mismos criterios del EMBI PLUS considerando únicamente los títulos del respectivo país. Para el desarrollo de este informe, se considera el spread de dicho portafolio EMBI, sobre la

curva cero cupón de los treasurie
\*A partir del 01/10/2018 los tickers de Bloomberg de Colombia, México, Brasil, Argentina y Perú corresponden a ELI GCOL index, ELI GMXN index y ELI GBRL index, ELI GARL index y ELI GPER index, respectivamente





Fuente: Bloomberg, DOAM

# h. Embi plus, embi Colombia, CDS, coeficientes de aversión al riesgo y yankees\*



VIX: Índice de volatilidad del "Chicago Board Options Exchange SPX", que refleja la volatilidad implicita en las opciones sobre las acciones que componen el S&P 500. Se utiliza como un indicador que mide la aversión al riesgo de los inversionistas, la variación se presenta en términos absolutos.
\*El ticker del EMBI de Colombia en Bloomberg corresponde a ELI GCOL index.

#### EMBI-CDS 1-CDS 10-CDS 5



Fuente: Bloomberg, DOAM.



MÉXICO

PERÚ

COLOMBIA

BRASIL (eje der.) \*En la gráfica que muestra el zoom, el eje de la derecha corresponde al eje de Brasil.



CHILE



\*El ticker del EMBI de Colombia en Bloomberg corresponde a ELI GCOL index. Un Credit Default Swap (CDS) es un