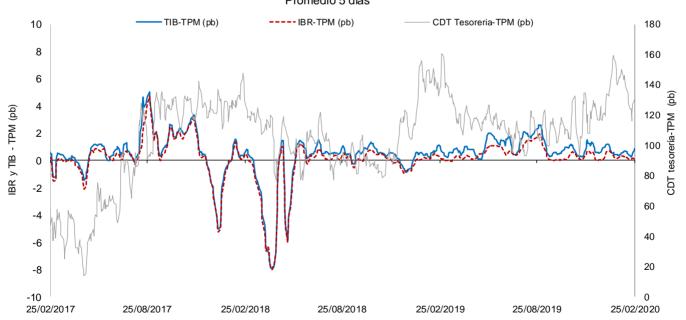

#### Spread IBR, TIB y CDT a través de tesorería frente a la tasa de referencia Promedio 5 días

El IBR y la TIB corresponden al plazo de 1 día. La tasa de CDT a través de tesorería no se discrimina por plazo. FUENTE: Banco de la República, cálculos con información de la Superintendencia Financiera de Colombia