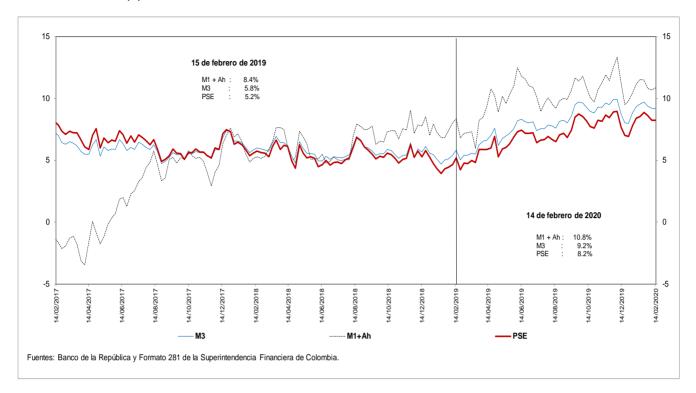

| M1 + Ahorros          | 28.3   |      | -2.8      |       | 12.2       |        |         |       |        |      |
|                                    | PSE sin depós. Fiduc. | 42.4   |      | 18.9      |       | 8.1        |        |         |       |        |      |
|                                    | M3 sin Fiduciarios    | 19.1   |      | 9.7       |       | 10.1       |        |         |       |        |      |

<sup>1/</sup> No incluye FDN. A partir de la semana del 9 de diciembre de 2016 se incluyen en toda la serie los bonos denominados en pesos emitidos en el exterior por Findeter en 2014.

Fuentes: Banco de la República y Formato 281 de la Superintendencia Financiera de Colombia.

# c. M3, PSE Y M1 + AHORRO

#### Variaciones anuales (%) de datos semanales



#### d. M3 Y PSE sin fiduciarios y M1 + AHORRO Variaciones anuales (%) de datos semanales



#### e. M3 Y PSE sin fiduciarios Variaciones anualizadas últimas 13 semanas



#### g. M3 y M1+AHORRO Variaciones anualizadas últimas 13 semanas



# i. Base Monetaria y Multiplicador de M3



# j. Coeficientes de Efectivo y Reserva Promedio de orden 13



# Activos internos del sector financiero y mercado de crédito 4.

a. Cartera Bruta M/T del Sistema Financiero por Modalidad de Crédito \*

14 de febrero de 2020

(Miles de millones de pesos y porcentajes)

|            |                                   |         |               |          |         |             |         | Variacion     | es      |          |         |          |       |
|------------|-----------------------------------|----