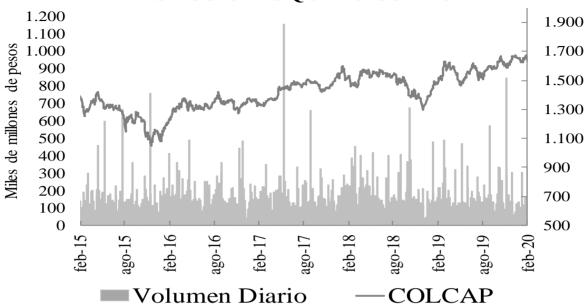

Mercado de renta variable<sup>3</sup>

|                                  |            | Variación |        |             |                 |  |  |  |
|----------------------------------|------------|-----------|--------|-------------|-----------------|--|--|--|
|                                  | febrero 21 | 1 semana  | 1 mes  | Año Corrido | Año<br>Completo |  |  |  |
| COLCAP                           | 1.631,45   | -1,98%    | -1,33% | -1,86%      | 10,35%          |  |  |  |
| Monto Promedio<br>Diario Semanal | 150,34 *   | 40,2%     | 143,4% | 301,6%      | 7,8%            |  |  |  |

<sup>&</sup>lt;sup>\*</sup> Miles de millones de pesos

<sup>3</sup> El anexo 7 detalla información del mercado de renta variable.

# COLCAP Y VOLUMEN DIARIO TRANSADO EN LAS ACCIONES QUE LO COMPONEN



#### 15. Resumen del mercado colombiano.



# 16. Calendario económico

# a. Semana anterior

| Lunes                            | Martes                          | Miércoles                        | Jueves                                  | Viernes                                |  |  |
|----------------------------------|---------------------------------|----------------------------------|-----------------------------------------|----------------------------------------|--|--|
| 17 Febrero                       | 18 Febrero                      | 19 Febrero                       | 20 Febrero                              | 21 Febrero                             |  |  |
| Rusia                            | Reino Unido                     | Reino Unido                      | Estados Unido