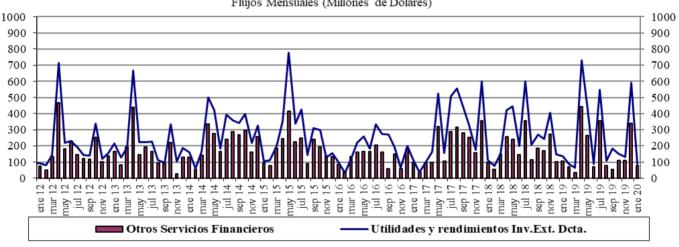

| 122,155              | 1.676,29 | 0,71%              |  |  |  |  |  |  |  |
| 20-feb                                            | 129,586              | 1.669,60 | 0,31%              |  |  |  |  |  |  |  |
| 21-feb                                            | 334,971              | 1.631,45 | -1,98%             |  |  |  |  |  |  |  |

Fuente: BVC.

<sup>\*</sup> Millones de pesos \*\*Variacion respecto utlimo dato semana anterior

# **ANEXO 8: MERCADOS INTERNACIONALES**

Gráfico 1 INDICE VIX (Promedio móvil 5 días)



#### **ANEXO 9: FLUJOS CAMBIARIOS**

Gráfico 1. Flujo de Divisas de la Balanza Comercial

Flujos Mensuales (Millones de Dólares)



Fuente : Balanza Cambiaria - Banco de la República

Gráfico 2. Otros Giros financieros netos

Flujos Mensuales (Millones de Dólares)



Fuente : Balanza Cambiaria - Banco de la República

Gráfico 3. Ingresos Netos por Transferencias, Donaciones y Remesas de Trabajadores

Flujos Mensuales (Millones de Dólares)



Fuente : Balanza Cambiaria - Banco de la República

#### Gráfico 4. Endeudamiento Neto del Sector Privado



Fuente : Balanza Cambiaria - Banco de la República





Fuente : Balanza Cambiaria - Banco de la República

Amortizaciones

# ANEXO 10: FUENTES DE LA BASE MONETARIA E INTERVENCIÓN EN EL MERCADO CAMBIARIO

Cuadro 1

#### Fuentes de la Base Monetaria

#### Miles de millones de pesos

#### Variación Anual 1/

| Concepto                                      | ene-19 | feb-19 | mar-19  | abr-19 | may-19  | jun-19  | jul-19  | ago-19  | sep-19 | oct-19 | nov-19  | dic-19  | ene-20  |
|---------------------------