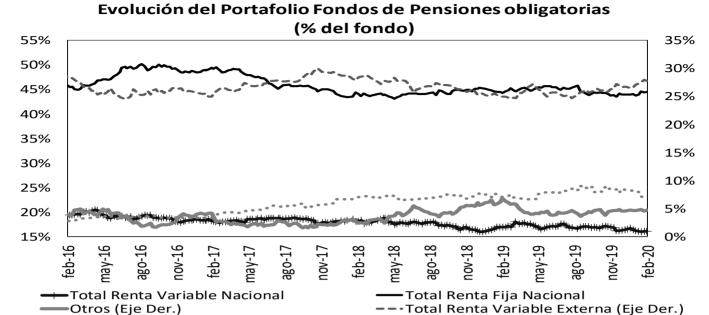

iones reportadas por los IMC al Banco de la República

<sup>\*</sup>Cifras en US\$ millones



Fuente: Bloomberg y Banco de la República, cálculos DOAM.

La tasa de interés doméstica equivalente es obtenida de la relación de equilibrio que debe existir entre la misma, la tasa de interés externa y la devaluación implícita en los contratos a futuro de peso dólar para que no existan oportunidades de arbitraje. La fórmula para el cálculo es (1+ i) = (F/S) (1 + i\*), en donde i es la tasa de interés doméstica, F es el promedio ponderado de los precios en los contratos a futuro para el plazo (forwards), S es el precio del dólar en el mercado de contado, e i\* es la tasa de interés externa al plazo especificado (LIBOR).

# e. Inversiones de los Fondos de Pensiones Obligatorias en renta variable



Fuente: Superintendencia Financiera de Colombia. Datos al 14 de febrero de 2020.

· · · · Total Renta Fija Externa (Eje Der.)

|                   | Evolución de las inversiones de los Fondos de Pensiones Obligatorias en Renta Variable Local (\$Billones) * |                                                                                                                     |        |       |        |        |  |  |  |  |  |  |
|-------------------|-------------------------------------------------------------------------------------------------------------|---------------------------------------------------------------------------------------------------------------------|--------|-------|--------|--------|--|--|--|--|--|--|
|                   | 7-feb 14-feb