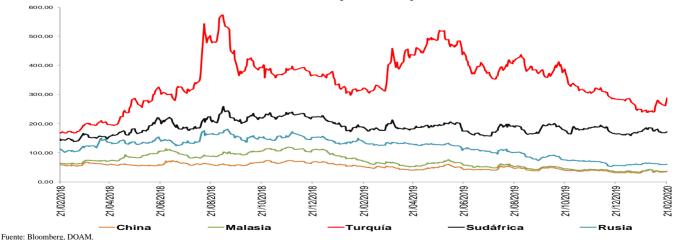

responden a ELI GCOL index, ELI GMXN index y ELI GBRL index, ELI GARL index y ELI GPER index, respectivamente





Fuente: Bloomberg, DOAM

# h. Embi plus, embi Colombia, CDS, coeficientes de aversión al riesgo y yankees\*



VIX: Índice de volatilidad del "Chicago Board Options Exchange SPX", que refleja la volatilidad implicita en las opciones sobre las acciones que componen el S&P 500. Se utiliza como un indicador que mide la aversión al riesgo de los inversionistas, la variación se presenta en términos absolutos.
\*El ticker del EMBI de Colombia en Bloomberg corresponde a ELI GCOL index.

#### EMBI-CDS 1-CDS 10-CDS 5



Fuente: Bloomberg, DOAM.



MÉXICO

PERÚ

COLOMBIA

BRASIL (eje der.) \*En la gráfica que muestra el zoom, el eje de la derecha corresponde al eje de Brasil.



CHILE



\*El ticker del EMBI de Colombia en Bloomberg corresponde a ELI GCOL index. Un Credit Default Swap (CDS) es un instrumento financiero por medio del cual se negocia el riesgo crediticio de un bono. El tenedor paga una prima (puntos básicos sobre el valor nominal del bono) a la entidad que ofrece el CDS a cambio de que esta responda por un valor nominal en caso que el emisor haga default. La valoración de un CDS se hace en puntos básicos sobre el valor nominal del bono y tiene una relación directa con el nivel de aversión al riesgo de los inversionistas. Es decir, entre mas alta sea la probabilidad de default, mayor será el valor del

#### i. Índices Accionarios

|                    | f e                    |                               |                          | Diferencia