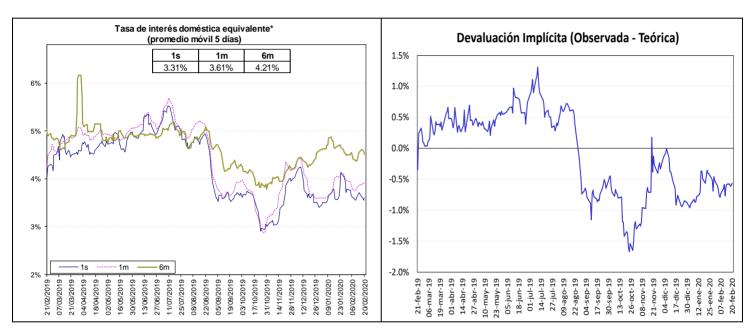

#### Spread IBR, TIB y CDT a través de tesorería frente a la tasa de referencia Promedio 5 días

El IBR y la TIB corresponden al plazo de 1 día. La tasa de CDT a través de tesorería no se discrimina por plazo. FUENTE: Banco de la República, cálculos con información de la Superintendencia Financiera de Colombia