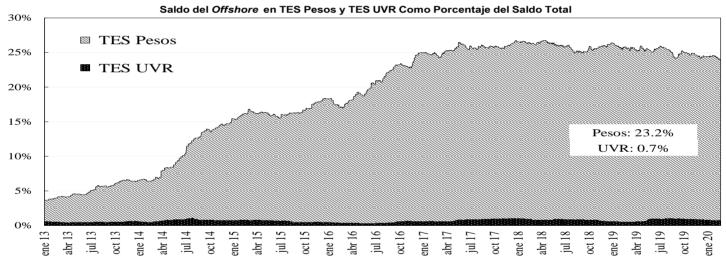

#### Saldo de TES a precios de mercado en poder del BR

FUENTE: Banco de la República.

<sup>\*</sup>Incluye los depósitos remunerados y los no remunerados de la TGN en el BR .