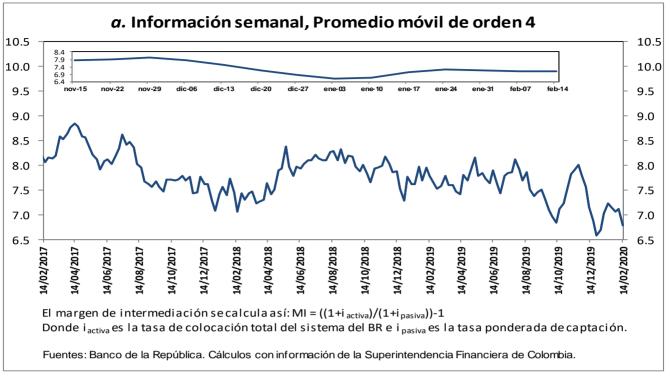

#### 5. Margen de intermediación del sistema financiero

#### b. Spreads Tasa Cartera Comercial y Consumo por plazo vs. TES (Información semanal - Promedio móvil de orden 4)

|                         | Fecha          |                 |             | •         | Variación (pl | b)        |              |
|-------------------------|----------------|-----------------|-------------|-----------|---------------|-----------|--------------|
|                         | 14-feb-20      | _               |             |           |               | año       |              |
|                         |                | <u> </u>        | 1 semana    | 4 semanas | 13 semanas    | corrido   | año completo |
| Spread: tasa de interés | cartera - tasa | TES (puntos bás | sicos)      |           |               |           |              |
| Comercial               |                |                 |             |           |               |           |              |
| Menor a 1 mes           | 359.1          |                 | (7.95)      | (42.80)   | (91.55)       | (34.48)   | (50.54)      |
| Menor 1 año             | 422.4          |                 | (11.26)     | , ,       | 15.78         | 41.29     | (13.39)      |
| De 1 - 3 años           | 439.4          |                 | (45.86)     | 5.24      | 30.30         | 63.42     | (24.73)      |
| De 3 - 5 años           | 322.7          |                 | (41.95)     |           | (60.05)       | 8.48      | (67.47)      |
| Mayor 5 años            | 239.5          |                 | (26.86)     | (53.13)   | (57.52)       | (20.96)   | (12.62)      |
| Consumo                 |                |                 |             |           |               |           |              |
| Menor 1 año             | 1,617.3        |                 | (15.82)     | (46.53)   | 39.52         | (11.86)   | (90.23)      |
| De 1 - 3 años           | 1,377.7        |                 | (9.75)      | (34.75)   | (16.06)       | 17.12     | (277.21)     |
| De 3 - 5 años           | 1,177.9        |                 | (1.44)      | (25.59)   | (8.92)        | 7.26      | (200.00)     |
| Mayor 5 años            | 846.0          |                 | (7.52)      | 11.23     | 88.23         | 86.32     | (78.66)      |
| Vivienda                |                |                 |             |           |               |           |              |
| Mayor 15 años           | 393.4          |                 | 10.92       | 41.40     | 11.51         | 41.80     | 105.64       |
| Memo Item (Informaci    | ón semanal -   | Promedio móv    | il de orden | 4)        |               |           |              |
|                         |                | Monto semanal_  |             | •         | Variación (pl | <b>b)</b> |              |
|                         |                | mm de pesos     |             |           |               | año       |              |
|                         |                | niin de pesos   | 1 semana    | 4 semanas | 13 semanas    | corrido   | año completo |
| Tasas Comercial (%)     |                | _               |             |           |               |           |              |
| Menor a 1 mes           | 7.5            | 31              | (6.67)      | (45.94)   | (113.49)      | (45.68)   | (89.54)      |
| Menor 1 año             | 8.6            | 1,573           | (13.28)     | (7.40)    | 2.54          | 34.00     | (43.86)      |
| De 1 - 3 años           | 9.1            | 722             | (48.68)     | (6.05)    | 20.85         | 47.15     | (76.52)      |
| De 3 - 5 años           | 8.3            | 336             | (45.90)     | (58.56)   | (73.14)       | (17.04)   | (140.35)     |
| Mayor 5 años            | 8.4            | 706             | (33.55)     | (84.32)   | (75.80)       | (59.02)   | (110.91)     |
| Tasas Consumo (%)       |                |                 |             |           |               |           |              |
| Menor 1 año             | 20.5           | 15              | (17.83)     | (50.20)   | 26.28         | (19.14)   | (120.69)     |
| De 1 - 3 años           | 18.5           | 158             | (12.57)     | (46.04)   | (25.51)       | 0.86      | (329.00)     |
| De 3 - 5 años           | 16.9           | 870             | (5.39)      | (44.84)   | (22.01)       | (18.26)   | (272.88)     |
| Mayor 5 años            | 14.5           | 1,089           | (14.21)     | (19.95)   | 69.94         | 48.26     | (176.95)     |
| Tasas Vivienda (%)      |                |                 |             | , ,       |               |           | ,            |
| Mayor 15 años           | 10.5           | 284             | 4.38        | 7.85      | 3.99          | 4.06      | 4.14         |
| Tasas Tes (%)           |                |                 |             |           |               |           |              |
| Menor a 1 mes           | 3.9            | n.a             | 1.28        | (3.14)    | (21.94)       | (11.20)   | (39.00)      |
| Menor a 1 año           | 4.3            | n.a             | (2.01)      | (3.67)    | (13.24)       | (7.28)    |              |
| De 1 a 3 años           | 4.7            | n.a             | (2.82)      |           | (9.45)        | (16.27)   |              |
| De 3 a 5 años           | 5.1            | n.a             | (3.95)      |           | (13.09)       | (25.52)   |              |
| Mayor a 5 años          | 6.0            | n.a             | (6.69)      | , ,       | (18.29)       | (38.06)   |              |
| Mayor a 15 años         | 6.5            | n.a             | (6.53)      | ` ,       | (7.52)        | (37.74)   | ` ,          |