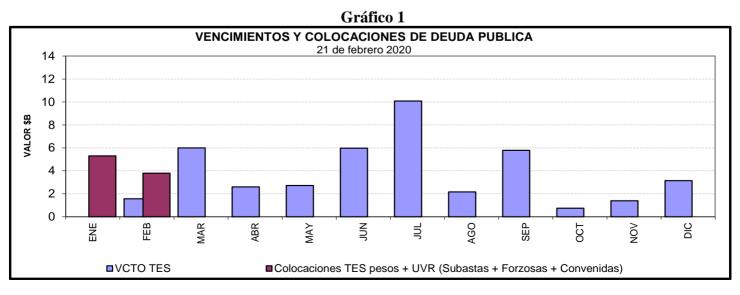

NTERESES (2)                                          | \$ | -                | \$ | -                        | \$ | -       | \$ | -        |  |  |  |  |  |
| SEMANA DEL 22 DE MARZO AL 28 DE MARZO        | CAPITAL                                                | \$ | -                | \$ | -                        | \$ | -       | \$ | -        |  |  |  |  |  |
|                                              | INTERESES (2)                                          | \$ | -                | \$ | =                        | \$ | -       | \$ | -        |  |  |  |  |  |

Fuente: Departamento de Fiduciaria y Valore

 $(1) \ Incluye \ Bancos, CF, CFC, CAV, Fiduciarias, Fondos \ de \ Pensiones \ Privados \ y \ Comisionis tas \ de \ Bols \ and \ Autority \ Aut$ 

(2) Incluye Cupones e Intereses



Cuadro 4 Saldos de deuda pública y Tenedores

|              |           |       |                          | Vencin        | niento | Ť                        |               |      | TOTAL                       |               |
|--------------|-----------|-------|--------------------------|---------------|--------|--------------------------|---------------|------|-----------------------------|---------------|
|              |           |       | Vence 202                | 20            |        | Vence desp               | vués          |      | IOIAL                       |               |
|              |           | Saldo | en Circulación<br>(\$mm) | Participación | Salde  | en Circulación<br>(\$mm) | Participación | Sale | do en Circulación<br>(\$mm) | Participación |
| Denominaci