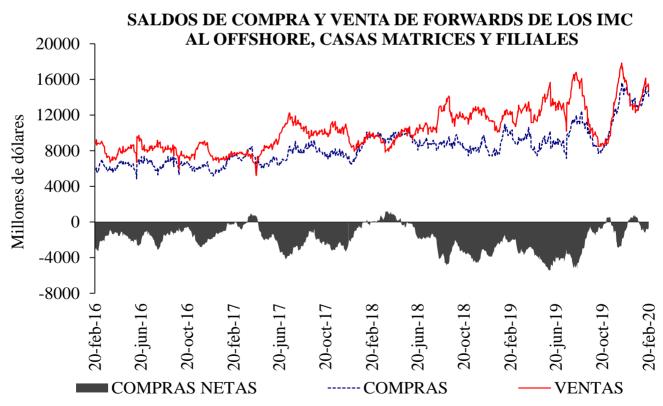

6      | \$ 4,976 | \$ 3,785            | \$ 15,446                | \$ 13,496      | \$ 8,216 | \$ 3,999            | -\$ 878                  | -\$ 3,239 | -\$ 118          |
| 19-feb-20          | \$ 8,005            | \$ 14,735                | \$ 13,619      | \$ 4,972 | \$ 3,931            | \$ 15,490                | \$ 13,619      | \$ 8,289 | \$ 4,074            | -\$ 755                  | -\$ 3,317 | \$ 1             |
| 20-feb-20          | \$ 7,966            | \$ 14,105                | \$ 12,998      | \$ 4,957 | \$ 3,950            | \$ 14,728                | \$ 12,998      | \$ 8,254 | \$ 4,016            | -\$ 623                  | -\$ 3,297 | \$ 96            |

Gráfico 1

# SALDOS DE COMPRA Y VENTA DE FORWARDS DE LOS IMC AL RESTO DE AGENTES



Gráfico 2



Gráfico 3



Cuadro 4
Devaluación implícita y tasas de interés

|        | DIFERENCIA     | DEVIMPAN - | DIFERENCIAI | L TASAS DE IN           | TERÉS*              |        |  |
|--------|----------------|------------|-------------|-------------------------|---------------------|--------|--|
|        | Al resto       | del real   |             | e, IG y otros<br>eros** | A FPC y fiduciarias |        |  |
|        | Compras Ventas |            | Compras     | Ventas                  | Compras             | Ventas |  |
| 3-14   | -3.50%         | 1.10%      | -0.15%      | 0.09%                   | -0.06%              | 0.40%  |  |
| 15-35  | 3.52%          | 4.89%      | 4.35%       | 4.43%                   | 4.35%               | 4.40%  |  |
| 36-60  | 0.03%          | 0.95%      | 0.00%       | 0.