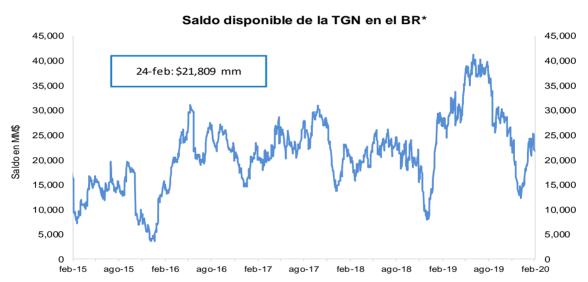

#### Saldo de TES a precios de mercado en poder del BR

FUENTE: Banco de la República.

<sup>\*</sup>Incluye los depósitos remunerados y los no remunerados de la TGN en el BR .