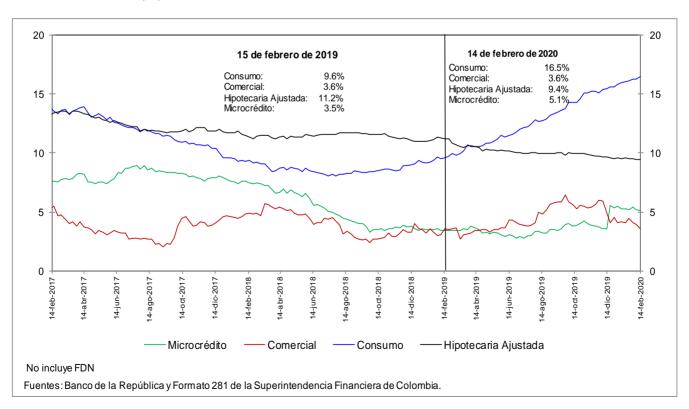

# d. Cartera bruta en moneda legal por modalidad de crédito Variaciones anuales (%) de datos semanales