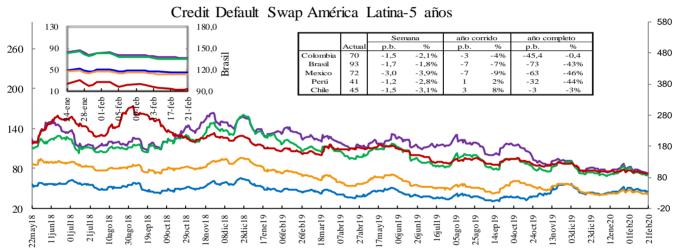

bre la

curva cero cupón de los treasurie
\*A partir del 01/10/2018 los tickers de Bloomberg de Colombia, México, Brasil, Argentina y Perú corresponden a ELI GCOL index, ELI GMXN index y ELI GBRL index, ELI GARL index y ELI GPER index, respectivamente





Fuente: Bloomberg, DOAM

# h. Embi plus, embi Colombia, CDS, coeficientes de aversión al riesgo y yankees\*



VIX: Índice de volatilidad del "Chicago Board Options Exchange SPX", que refleja la volatilidad implicita en las opciones sobre las acciones que componen el S&P 500. Se utiliza como un indicador que mide la aversión al riesgo de los inversionistas, la variación se presenta en términos absolutos.
\*El ticker del EMBI de Colombia en Bloomberg corresponde a ELI GCOL index.

#### EMBI-CDS 1-CDS 10-CDS 5



Fuente: Bloomberg, DOAM.



MÉXICO

PERÚ

COLOMBIA

BRASIL (eje der.) \*En la gráfica que muestra el zoom, el eje de la derecha corresponde al eje de Brasil.



CHILE



\*El ticker del EMBI de Colombia en Bloomberg corresponde a ELI GCOL index. Un Credit Default Swap (CDS) es un instrumento financiero por medio del cual se negocia el riesgo crediticio de un bono. El tenedor paga una prima (puntos básicos sobre el valor nominal del bono) a la entidad que ofrece el CDS a cambio de que esta responda por un valor nominal en caso que el emisor haga default. La valoración de un CDS se hace en puntos básicos sobre el valor nominal del bono y tiene una relación directa con el nivel de aversión al riesgo de los inversionistas. Es decir, entre mas alta sea la probabilidad de default, mayor será el valor del

#### i. Índices