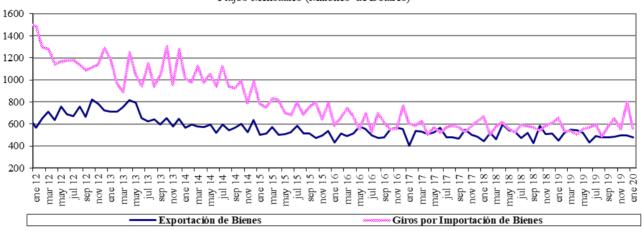

| 146,416              | 1.665,36 | 0,06%              |  |  |  |  |  |  |  |
| 19-feb                                            | 122,155              | 1.676,29 | 0,71%              |  |  |  |  |  |  |  |
| 20-feb                                            | 129,586              | 1.669,60 | 0,31%              |  |  |  |  |  |  |  |
| 21-feb                                            | 334,971              | 1.631,45 | -1,98%             |  |  |  |  |  |  |  |

Fuente: BVC.

<sup>\*</sup> Millones de pesos \*\*Variacion respecto utlimo dato semana anterior

# **ANEXO 8: MERCADOS INTERNACIONALES**

Gráfico 1 INDICE VIX (Promedio móvil 5 días)



#### **ANEXO 9: FLUJOS CAMBIARIOS**

Gráfico 1. Flujo de Divisas de la Balanza Comercial

Flujos Mensuales (Millones de Dólares)



Fuente : Balanza Cambiaria - Banco de la República

Gráfico 2. Otros Giros financieros netos

Flujos Mensuales (Millones de Dólares)



Fuente : Balanza Cambiaria - Banco de la República

Gráfico 3. Ingresos Netos por Transferencias, Donaciones y Remesas de Trabajadores

Flujos Mensuales (Millones de Dólares)



Fuente : Balanza Cambiaria - Banco de la República

#### Gráfico 4. Endeudamiento Neto del Sector Privado



Fuente : Balanza Cambiaria - Banco de la República





Fuente : Balanza Cambiaria - Banco de la República

Amortizaciones

# ANEXO 10: FUENTES DE LA BASE MONETARIA E INTERVENCIÓN EN EL MERCADO CAMBIARIO

Cuadro 1

#### Fuentes de la Base Monetaria

#### Miles de millones de pesos

#### Variación Anual 1/

| Concepto                                      | ene-19 | feb-19 |