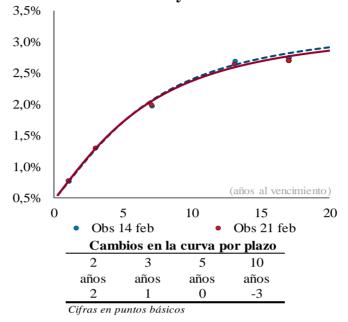

----|------|-------|----------|
| Promedio Diario    | TF       | DOL  | IPC  | UVR   | Total    | TF       | DOL  | IPC  | UVR   | Total    |
| Semana Actual      | 2.387,00 | 0,00 | 0,00 | 1,09  | 2.388,09 | 1.604,21 | 0,00 | 0,00 | 0,57  | 1.604,77 |
| Semana Anterior    | 2.345,20 | 0,00 | 0,00 | 1,50  | 2.346,70 | 1.756,71 | 0,00 | 0,00 | 0,67  | 1.757,38 |
| Diferencia         | 41,80    | 0,00 | 0,00 | -0,41 | 41,39    | -152,50  | 0,00 | 0,00 | -0,11 | -152,61  |
| Trimestre Anterior | 252,67   | 0,00 | 0,00 | 0,10  | 252,77   | 444,59   | 0,00 | 0,00 | 0,04  | 444,64   |
| Diferencia         | 2.134,33 | 0,00 | 0,00 | 0,99  | 2.135,32 | 1.159,61 | 0,00 | 0,00 | 0,17  | 1.160,14 |

Fuente: BVC. Datos al 21 de febrero del 2020

Gráfico 2\*
Curvas UVR Spot
14 feb 2020 y 21 feb 2020



Fuente: SEN y MEC. Cálculos: Análisis de Mercados

#### Cuadro 8

Expectativas de inflación

|   | zarpeetati (as ae mineton |                    |                     |                                  |        |            |                        |            |  |  |
|---|---------------------------|--------------------|---------------------|----------------------------------|--------|------------|------------------------|------------|--|--|
|   |                           | ·                  | TES TF - TES UVR /2 |                                  |        |            |                        |            |  |  |
|   | Plazo                     | Inflación Anual /1 | DTF /1              | Semana Semana<br>Actual Anterior |        | Diferencia | Trimes tre<br>Anterior | Diferencia |