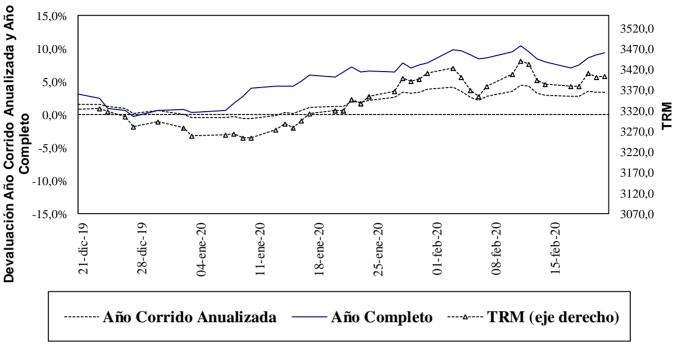

os en UVR se les sumó la variación anual de la UVR de la respectiva semana.

Fuente: Formato 088 de la Superintendencia Financiera.

#### **GRAFICO 1**









Fuente: A partir de 2002 Formato 281 de la Superintendencia financiera de Colombia y ajustes del BR. Antes balances mensuales. Los datos de febrero de 2020 se encuentran hasta el día 14. El PIB del I trimestre de 2020 corresponde a estimaciones del Banco de la República.

<sup>\*</sup> Corresponde a cartera en moneda total. El PIB se refiere al nominal sin desestacionalizar.

GRAFICO 2
Cartera e Inversiones (brutas) / Total Activos \*
(Moneda Total)



\* Sin entidades financieras especiales Fuente: Banco de la República

#### ANEXO 4. MERCADO CAMBIARIO<sup>2</sup>

Gráfico 1

TRM-Devaluación Año Corrido Anualizada y Año Completo



Fuente: Superfinanciera, Banco de la República

Gráfico 2<sup>3</sup>



<sup>&</sup>lt;sup>2</sup> Las operaciones y posiciones de derivados de los IMC no incluyen las de las sociedades comisionistas de bolsa.

<sup>&</sup>lt;sup>3</sup> El índice de la tasa de cambio real (ITCR) es un precio relativo que compara el valor de una canasta de bienes para dos países distintos y los expresa en la misma moneda. Este cálculo se lleva a cabo mediante un promedio geométrico ponderado de los niveles de relación entre Colombia y sus principales socios comerciales.

#### **ANEXO 5: MERCADO FORWARD**

Cuadro 3

| millones de<br>USD | SALI                | OOS DE COM               | PRA DEL SF CON | :        | SAL                 | DOS DE VEN               | TA DEL SF CON: | 1        | SALDOS NE