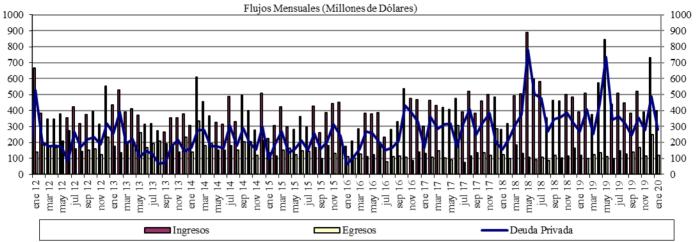

| 1.631,45 | -1,98%             |  |  |  |  |  |  |  |

Fuente: BVC.

<sup>\*</sup> Millones de pesos \*\*Variacion respecto utlimo dato semana anterior

# **ANEXO 8: MERCADOS INTERNACIONALES**

Gráfico 1 INDICE VIX (Promedio móvil 5 días)



#### **ANEXO 9: FLUJOS CAMBIARIOS**

Gráfico 1. Flujo de Divisas de la Balanza Comercial

Flujos Mensuales (Millones de Dólares)



Fuente : Balanza Cambiaria - Banco de la República

Gráfico 2. Otros Giros financieros netos

Flujos Mensuales (Millones de Dólares)



Fuente : Balanza Cambiaria - Banco de la República

Gráfico 3. Ingresos Netos por Transferencias, Donaciones y Remesas de Trabajadores

Flujos Mensuales (Millones de Dólares)



Fuente : Balanza Cambiaria - Banco de la República

#### Gráfico 4. Endeudamiento Neto del Sector Privado



Fuente : Balanza Cambiaria - Banco de la República





Fuente : Balanza Cambiaria - Banco de la República

Amortizaciones

# ANEXO 10: FUENTES DE LA BASE MONETARIA E INTERVENCIÓN EN EL MERCADO CAMBIARIO

Cuadro 1

#### Fuentes de la Base Monetaria

#### Miles de millones de pesos

#### Variación Anual 1/

| Concepto                                      | ene-19 | feb-19 | mar-19  | abr-19 | may-19  | jun-19  | jul-19  | ago-19  | sep-19 | oct-19 | nov-19  | dic-19  | ene-20  |
|-----------------------------------------------|--------|--------|---------|--------|---------|---------|---------|---------|--------|--------|---------|---------|---------|
| I. Gobierno                                   | -448   | -7.046 | -10.887 | -6.513 | -10.122 | -13.569 | -13.753 | -10.987 | -3.954 | -6.5