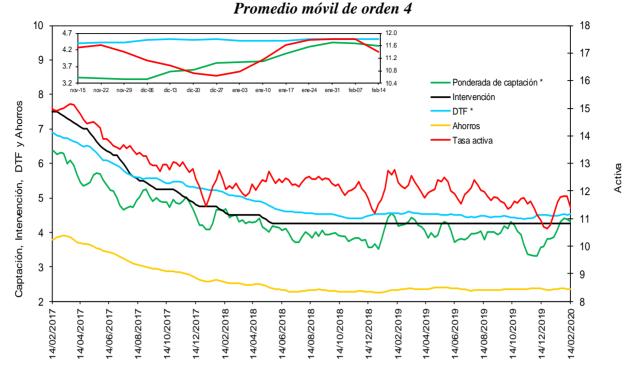

# e. Tasas de interés de intervención del BR, tasa de interés ponderada de captación del sistema financiero, DTF y tasa de colocación total del sistema financiero

<sup>\*</sup> La DTF está adelantada una semana, es decir no corresponde a la tasa vigente para la semana en cuestión sino a la tasa vigente para la semana siguiente, para que sea comparable con la tasa ponderada de captación de este gráfico.

Fuentes: Banco de la República. Cálculos con información de la Superintendencia Financiera de Colombia.