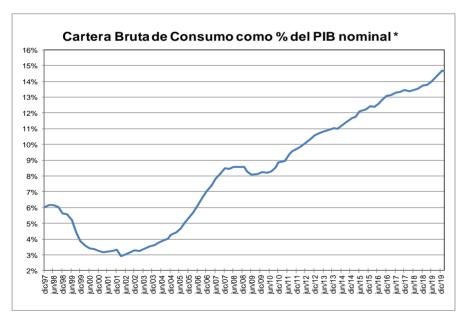

# Activos internos del sector financiero y mercado de crédito 4.

a. Cartera Bruta M/T del Sistema Financiero por Modalidad de Crédito \*

14 de febrero de 2020

(Miles de millones de pesos y porcentajes)

|            |                                   |         |               |          |         |             |         | Variacion     | es      |          |         |          |       |
|------------|-----------------------------------|---------|---------------|----------|---------|-------------|---------|---------------|---------|----------|---------|----------|-------|
| Moneda     |                                   | Saldo   | Participación | Sema     | anal    | Últimas 4 s | emanas  | Últimas 13 se | manas   | Año cor  | rido    | Anua     | ıl    |
|            |                                   |         | %             | Absoluta | %       | Absoluta    | %       | Absoluta      | %       | Absoluta | %       | Absoluta | %     |
|            | Cartera ajustada                  | 474,509 | 100.0         | 3,258    | 0.7     | 4,004       | 0.9     | 7,823         | 1.7     | 3,844    | 0.8     | 37,136   | 8.5   |
|            | Comercial 1/                      | 231,506 | 48.8          | 2,399    | 1.0     | 1,535       | 0.7     | 433           | 0.2     | 997      | 0.4     | 7,983    | 3.6   |
|            | Consumo                           | 157,685 | 33.2          | 760      | 0.5     | 2,039       | 1.3     | 5,651         | 3.7     | 2,423    | 1.6     | 22,309   | 16.5  |
|            | Hipotecaria ajustada 2/           | 72,121  | 15.2          | 97       | 0.1     | 352         | 0.5     | 1,473         | 2.1     | 416      | 0.6     | 6,203    | 9.4   |
|            | Microcrédito                      | 13,198  | 2.8           | 3        | 0.0     | 77          | 0.6     | 266           | 2.1     | 8        | 0.1     | 642      | 5.1   |
| _          | Memo Item                         |         |               |          |         |             |         |               |         |          |         |          |       |
| Legal      | Hipotecaria                       | 67,853  | 14.4          | 97       | 0.1     | 441         | 0.7     | 1,744         | 2.6     | 505      | 0.8     | 5,988    | 9.7   |
| Ľ          | Variaciones Anualizadas           |         |               |          | Semanal | Últimas 4   | semanas | Últimas 13    | semanas | Año      | Corrido |          |       |
|            | Total cart. ajustada m/l          |         |               |          | 43.1    |             | 11.6    |               | 6.9     |          | 7.3     |          |       |
|            |                                   |         | Comercial     |          | 71.9    |             | 9.0     |               | 0.8     |          | 3.8     |          |       |
|            |                                   |         | Consumo       |          | 28.6    |             | 18.4    |               | 15.7    |          | 14.4    |          |       |
|            |                                   |         | Hipotecaria   |          | 7.3     |             | 6.6     |               | 8.6     |          | 5.1     |          |       |
|            |                                   |         | Microcredito  |          | 1.1     |             | 7.9     |               | 8.5     |          | 0.5     |          |       |
| -          | Total cartera en M. E.            | 17,262  |               | -4       | 0.0     | 468         | 2.8     | -1,339        | -7.2    | 742      | 4.5     | -1,293   | -7.0  |
| jera       | Total cartera en M. E. Mill. US\$ | 5,110   |               | 44       | 0.9     | 52          | 1.0     | -327          | -6.0    | 45       | 0.9     | -797     | -13.5 |
| 'an        | Variaciones Anualizadas m/e       |         |               |          | Semanal | Últimas 4   | semanas | Últimas 13    | semanas | Año      | Corrido |          |       |
| Extranjera | Expresada en pesos                |         |               |          | -1.3    |             | 43.0    |               | -25.8   |          | 46.3    |          |       |
| _          | Expresada en dólares              |         |               |          | 56.4    |             | 14.4    |               | -22.0   |          | 8.0     |          |       |
|            | ,                                 |         |               |          |         |             |         |               |         |          |         |          |       |
|            | Cartera total ajustada            | 491,771 | 100.0         | 3,254    | 0.7     | 4,472       | 0.9     | 6,483         | 1.3     | 4,585    | 0.9     | 35,843   | 7.9   |
|            | Comercial                         | 248,107 | 50.5          | 2,399    | 1.0     | 1,995       | 0.8     | -887          | -0.4    | 1,716    | 0.7     | 6,619    | 2.7   |
|            | Consumo                           | 158,346 | 32.2          | 755      | 0.5     | 2,048       | 1.3     | 5,632         | 3.7     | 2,445    | 1.6     | 22,380   | 16.5  |
|            | Hipotecaria ajustada 1/           | 72,121  | 14.7          | 97       | 0.1     | 352         | 0.5     | 1,473         | 2.1     | 416      | 0.6     | 6,203    | 9.4   |
| _          | Microcrédito                      | 13,198  | 2.7           | 3        | 0.0     | 77          | 0.6     | 266           | 2.1     | 8        | 0.1     | 641      | 5.1   |
| Total      | Variaciones Anualizadas           |         |               |          | Semanal | Últimas 4   | semanas | Últimas 13    | semanas | Año      | Corrido |          |       |
| ř          | Total cart. ajustada m/t          |         |               |          | 41.2    |             | 12.6    |               | 5.5     |          | 8.5     |          |       |
|            |                                   |         | Comercial     |          | 65.7    |             | 11.1    |               | -1.4    |          | 6.2     |          |       |
|            |                                   |         | Consumo       |          | 28.2    |             | 18.4    |               | 15.6    |          | 14.4    |          |       |
|            |                                   |         | Hipotecaria   |          | 7.3     |             | 6.6     |               | 8.6     |          | 5.1     |          |       |
|            |                                   |         | Microcredito  |          | 1.1     |             | 7.9     |               | 8.5     |          | 0.5     |          |       |

## c. Cartera bruta en moneda legal Variaciones anuales (%) de datos semanales

# d. Cartera bruta en moneda legal por modalidad de crédito Variaciones anuales (%) de datos semanales

# e. Cartera bruta en moneda legal por modalidad de crédito Variaciones anualizadas últimas 13 semanas (%)