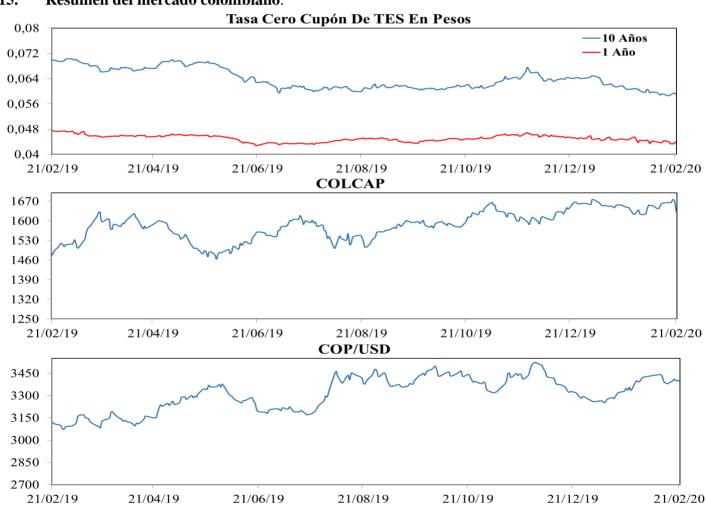

|            | Variación |        |             |                 |  |  |  |
|----------------------------------|------------|-----------|--------|-------------|-----------------|--|--|--|
|                                  | febrero 21 | 1 semana  | 1 mes  | Año Corrido | Año<br>Completo |  |  |  |
| COLCAP                           | 1.631,45   | -1,98%    | -1,33% | -1,86%      | 10,35%          |  |  |  |
| Monto Promedio<br>Diario Semanal | 150,34 *   | 40,2%     | 143,4% | 301,6%      | 7,8%            |  |  |  |

<sup>&</sup>lt;sup>\*</sup> Miles de millones de pesos

<sup>3</sup> El anexo 7 detalla información del mercado de renta variable.

# COLCAP Y VOLUMEN DIARIO TRANSADO EN LAS ACCIONES QUE LO COMPONEN



#### 15. Resumen del mercado colombiano.



# 16. Calendario económico

# a. Semana anterior

| Lunes                            | Martes                          | Miércoles                        | Jueves                                  | Viernes                                |  |  |
|----------------------------------|---------------------------------|----------------------------------|-----------------------------------------|----------------------------------------|--|--|
| 17 Febrero                       | 18 Febrero                      | 19 Febrero                       | 20 Febrero                              | 21 Febrero                             |  |  |
| Rusia                            | Reino Unido                     | Reino Unido                      | Estados Unidos                          | Zona Euro