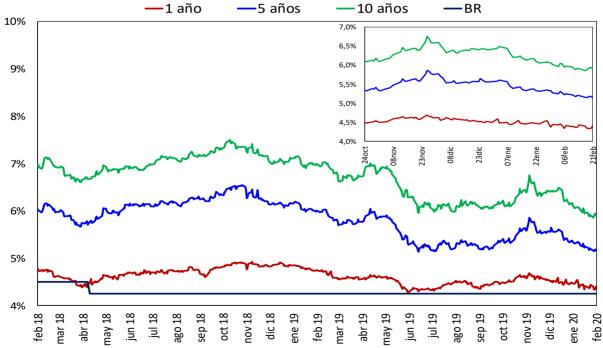

luye avances ni compras a 1 mes.

**FUENTES:** Superintendencia fi nanciera de Colombia y cálculos Banco de la República.

<sup>\*\*</sup> Promedio ponderado por monto de las tasa de los créditos ordinarios, de tesoreria y preferenciales.

# e. Tasas de interés de intervención del BR, tasa de interés ponderada de captación del sistema financiero, DTF y tasa de colocación total del sistema financiero



<sup>\*</sup> La DTF está adelantada una semana, es decir no corresponde a la tasa vigente para la semana en cuestión sino a la tasa vigente para la semana siguiente, para que sea comparable con la tasa ponderada de captación de este gráfico.

Fuentes: Banco de la República. Cálculos con información de la Superintendencia Financiera de Colombia.

#### f. Tasas de interés de deuda pública





Fuente: SEN y MEC. Cálculos: DOAM

#### 2. Liquidez primaria y mercado monetario

#### Saldo de Repos\* y DRNCE\*\*



<sup>\*</sup> Los repos incluyen las operaciones de la ventanilla de expansión.
\*\* Depósitos Remunerados No Constitutivos de Encaje. Incluye las operaciones de contracción por ventanilla a 1 día.



\*No incluye el saldo de los TES de Control Monetario.

#### Saldo de TES a precios de mercado en poder del BR



FUENTE: Banco de la República.

<sup>\*</sup>Incluye los depósitos remunerados y los no remunerados de la TGN en el BR .

# 3. Pasivos del sistema financiero consolidado y mercado de depósito

# a. *M1, M3 Y PSE*

OFERTA MONETARIA AMPLIADA <sup>1/</sup>
Miles de millones de pesos y porcentajes

|                                    | Saldo a               |