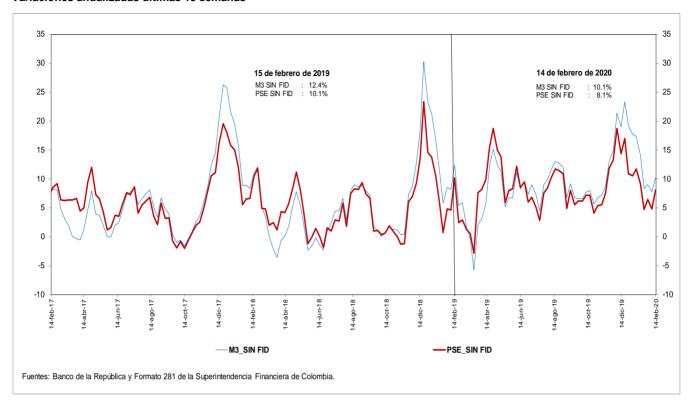

PSE sin depós. Fiduc. | 42.4   |      | 18.9      |       | 8.1        |        |         |       |        |      |
|                                    | M3 sin Fiduciarios    | 19.1   |      | 9.7       |       | 10.1       |        |         |       |        |      |

<sup>1/</sup> No incluye FDN. A partir de la semana del 9 de diciembre de 2016 se incluyen en toda la serie los bonos denominados en pesos emitidos en el exterior por Findeter en 2014.

Fuentes: Banco de la República y Formato 281 de la Superintendencia Financiera de Colombia.

# c. M3, PSE Y M1 + AHORRO

#### Variaciones anuales (%) de datos semanales



#### d. M3 Y PSE sin fiduciarios y M1 + AHORRO Variaciones anuales (%) de datos semanales



#### e. M3 Y PSE sin fiduciarios Variaciones anualizadas últimas 13 semanas



#### g. M3 y M1+AHORRO Variaciones anualizadas últimas 13 semanas



# i. Base Monetaria y Multiplicador de M3



# j. Coeficientes de Efectivo y Reserva Promedio de orden 13



# Activos internos del sector financiero y mercado de crédito 4.

a. Cartera Bruta M/T del Sistema Financiero por Modalidad de Crédito \*

14 de febrero de 2020

(Miles de millones de pesos y porcentajes)

|            |                                   |         |               |          |         |             |         | Variacion     | es      |          |         |          |       |
|------------|-----------------------------------|---------|---------------|----------|---------|-------------|---------|---------------|---------|----------|---------|----------|-------|
| Moneda     |