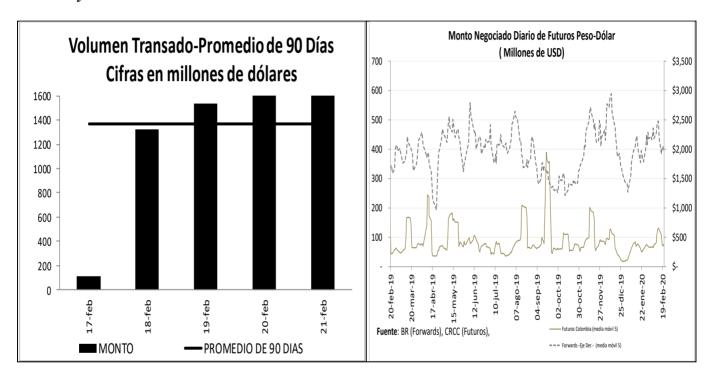

feb   | Variación | Variación |
|---------------------------|---------------|----------|----------|----------|----------|-----------|-----------|
| 2020                      | 21-0110       | 31-0110  | 07-100   | 14-160   | 21-100   | semanal   | 4 semanas |
| Tasa promedio             | 3.329,75      | 3.423,29 | 2 400 49 | 3.379,18 | 3.396,48 | 17,30     | 66,73     |
| Tasa promedio             | 3.329,73      | 3.423,29 | 3.409,40 | 3.379,10 | 3.390,40 | 0,51%     | 2,00%     |
| Depreciación año completo | 6,69%         | 9,94%    | 9,61%    | 7,10%    | 8,85%    |           |           |
| Depreciación año corrido  | 2,46%         | 5,34%    | 4,92%    | 3,98%    | 4,52%    | *         |           |

Fuente: Tasa de Cambio promedio SET-FX

# a. Tasas y montos del mercado cambiario



28

<sup>&</sup>lt;sup>1</sup> Los Anexos 4 y 5 detallan información sobre el mercado cambiario y forward.

c. Pips, devaluaciones implícitas y tasas domésticas implícitas

|          | Diferencial de Tasas FEB17 - FEB20 |          |               |                 |                     |                 |  |  |  |  |  |  |
|----------|------------------------------------|----------|---------------|-----------------|---------------------|-----------------|--|--|--|--|--|--|
|          | Monto promedio 3                   |          | Dev. Implíci  | a Ponderada     | Devaluación Teórica |                 |  |  |  |  |  |  |
|          | meses*                             | Monto*   | Semana Actual | Semana anterior | Semana Actual       | Semana anterior |  |  |  |  |  |  |
| 1 semana |