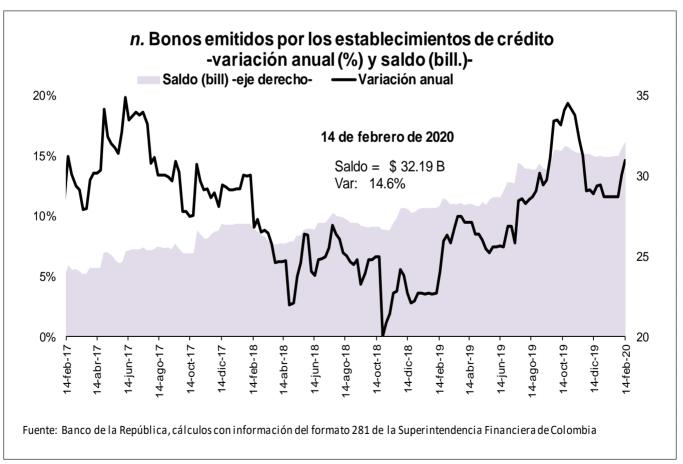

# a. *M1, M3 Y PSE*

OFERTA MONETARIA AMPLIADA <sup>1/</sup>
Miles de millones de pesos y porcentajes

|                                    | Saldo a               |        |      |           |       | VARIA      | CIONES |         |       |        |      |
|------------------------------------|-----------------------|--------|------|-----------|-------|------------|--------|---------|-------|--------|------|
| Concepto                           | febrero 14            | SEMAN  | AL   | ULTIMAS 4 | SEM   | ULTIMAS 1  | 3 SEM  | CORRIDO | AÑO   | ANUAI  | _    |
|                                    | 2020                  | ABS    | %    | ABS       | %     | ABS        | %      | ABS     | %     | ABS    | %    |
| OFERTA MONETARIA AMPLIADA- M3      | 541,988               | 2,974  | 0.6  | -832      | -0.2  | 11,437     | 2.2    | -1,927  | -0.4  | 45,513 | 9.2  |
| 1. Efectivo                        | 69,062                | -1,353 | -1.9 | -2,368    | -3.3  | 3,814      | 5.8    | -5,989  | -8.0  | 9,542  | 16.0 |
| 2. Pasivos Sujetos a Encaje        | 472,926               | 4,327  | 0.9  | 1,536     | 0.3   | 7,624      | 1.6    | 4,063   | 0.9   | 35,972 | 8.2  |
| Cuenta Corriente                   | 53,114                | 3,084  | 6.2  | 2,639     | 5.2   | 3,485      | 7.0    | 284     | 0.5   | 3,261  | 6.5  |
| Ahorros                            | 195,651               | -209   | -0.1 | -962      | -0.5  | 1,689      | 0.9    | -4,243  | -2.1  | 18,282 | 10.3 |
| CDT + Bonos                        | 209,230               | 481    | 0.2  | 5,041     | 2.5   | 3,984      | 1.9    | 6,976   | 3.4   | 14,267 | 7.3  |
| CDT menor a 18 meses               | 80,023                | -593   | -0.7 | -300      | -0.4  | -2,077     | -2.5   | 128     | 0.2   | -4,974 | -5.9 |
| CDT mayor a 18 meses               | 97,018                | 623    | 0.6  | 4,365     | 4.7   | 5,325      | 5.8    | 5,848   | 6.4   | 15,143 | 18.5 |
| Bonos                              | 32,189                | 451    | 1.4  | 976       | 3.1   | 735        | 2.3    | 999     | 3.2   | 4,098  | 14.6 |
| Depósitos Fiduciarios (impuestos y |                       |        |      |           |       |            |        |         |       |        |      |
| otros conceptos)                   | 9,754                 | 1,189  | 13.9 | -4,598    | -32.0 | -1,271     | -11.5  | 2,688   | 38.0  | 664    | 7.3  |
| Depósitos a la Vista               | 5,177                 | -217   | -4.0 | -583      | -10.1 | -263       | -4.8   | -1,642  | -24.1 | -502   | -8.8 |
| Repos con el Sector Real           | 0                     | -      | -    | -         | -     | -          | -      | -       | -     | -      | -    |
| ITEM DE MEMORANDO                  |                       |        |      |           |       |            |        |         |       |        |      |
| M1. Medios de pago                 | 122,176               | 1,731  | 1.4  | 271       | 0.2   | 7,299      | 6.4    | -5,705  | -4.5  | 12,803 | 11.7 |
| M1 + Ahorros                       | 317,827               | 1,522  | 0.5  | -691      | -0.2  | 8,988      | 2.9    | -9,949  | -3.0  | 31,085 | 10.8 |
| PSE sin depósitos fiduciarios      | 463,172               | 3,139  | 0.7  | 6,135     | 1.3   | 8,895      | 2.0    | 1,374   | 0.3   | 35,308 | 8.3  |
| M3 sin fiduciarios                 | 532,234               | 1,786  | 0.3  | 3,766     | 0.7   | 12,708     | 2.4    | -4,615  | -0.9  | 44,849 | 9.2  |
| Var                                | iaciones Anualizadas  | Seman  | al   | Últimas 4 | sem.  | Últimas 13 | sem.   |         |       |        |      |
|                                    | M3                    | 33.1   |      | -2.0      |       | 8.9        |        |         |       |        |      |
|                                    | Efectivo              | -63.5  |      | -35.5     |       | 25.5       |        |         |       |        |      |
|                                    | PSE                   | 61.3   |      | 4.3       |       | 6.7        |        |         |       |        |      |
|                                    | M1                    | 110.0  |      | 2.9       |       | 27.9       |        |         |       |        |      |
|                                    | M1 + Ahorros          | 28.3   |      | -2.8      |       | 12.2       |        |         |       |        |      |
|                                    | PSE sin depós. Fiduc. | 42.4   |      | 18.9      |       | 8.1        |        |         |       |        |      |
|                                    | M3 sin Fiduciarios    | 19.1   |      | 9.7       |       | 10.1       |        |         |       |        |      |

<sup>1/</sup> No incluye FDN. A partir de la semana del 9 de diciembre de 2016 se incluyen en toda la serie los bonos denominados en pesos emitidos en el exterior por Findeter en 2014.

Fuentes: Banco de la República y Formato 281 de la Superintendencia Financiera de Colombia.