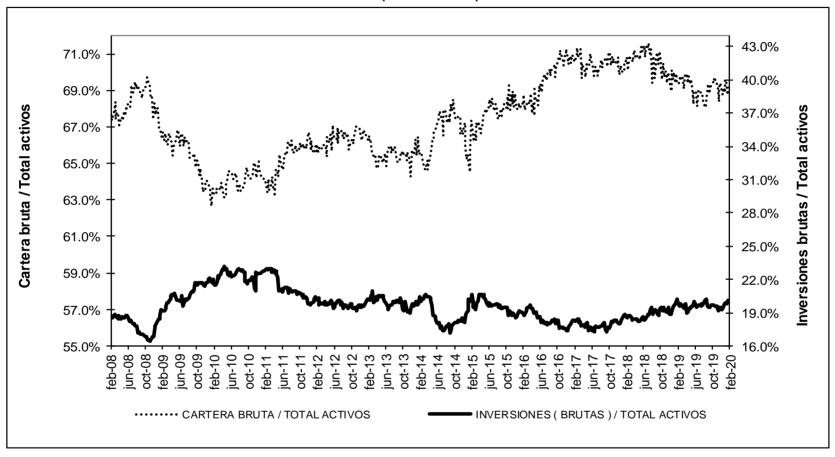

# 6. Inversiones

# a. Inversiones Netas de los Establecimientos de Crédito 1/ (Miles de millones de pesos y porcentajes)

|                                         | Saldo a    |       |      |              |       | VARIACION    | NES     |         |      |        |      |
|-----------------------------------------|------------|-------|------|--------------|-------|--------------|---------|---------|------|--------|------|
| (Miles de millones de pesos)            | 14/02/2020 | SEMAN | IAL  | ÚLTIMAS 4 SE | MANAS | ÚLTIMAS 13 S | SEMANAS | AÑO COR | RIDO | ANU    | AL   |
| . ,                                     |            | ABS   | %    | ABS          | %     | ABS          | %       | ABS     | %    | ABS    | %    |
| A. Moneda Legal                         | 102,482    | -328  | -0.3 | 464          | 0.5   | 3,663        | 3.7     | 2,532   | 2.5  | 4,490  | 4.6  |
| B. Moneda Extranjera                    | 39,841     | 164   | 0.4  | 1,967        | 5.2   | 1,335        | 3.5     | 1,706   | 4.5  | 7,125  | 21.8 |
| C. TOTAL (A+B=C)                        | 142,323    | -164  | -0.1 | 2,431        | 1.7   | 4,998        | 3.6     | 4,238   | 3.1  | 11,616 | 8.9  |
| ITEM DE MEMORANDO                       |            |       |      |              |       |              |         |         |      |        |      |
| Moneda Extranjera - En millones US\$ 2/ | 11,793     | 152   | 1.3  | 388          | 3.4   | 538          | 4.8     | 103     | 0.9  | 1,379  | 13.2 |
| TASA REPRESENTATIVA DE MERCADO          | 3,378      | -30   | -0.9 | 58           | 1.7   | -43          | -1.3    | 116     | 3.6  | 237    | 7.5  |