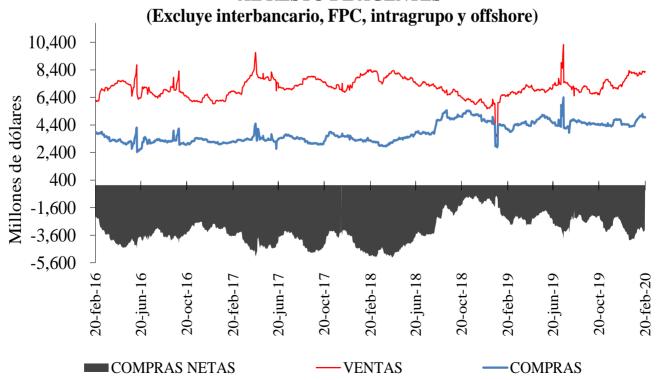

| \$ 13,496      | \$ 4,976 | \$ 3,785            | \$ 15,446                | \$ 13,496      | \$ 8,216 | \$ 3,999            | -\$ 878                  | -\$ 3,239 | -\$ 118          |
| 19-feb-20          | \$ 8,005            | \$ 14,735                | \$ 13,619      | \$ 4,972 | \$ 3,931            | \$ 15,490                | \$ 13,619      | \$ 8,289 | \$ 4,074            | -\$ 755                  | -\$ 3,317 | \$ 1             |
| 20-feb-20          | \$ 7,966            | \$ 14,105                | \$ 12,998      | \$ 4,957 | \$ 3,950            | \$ 14,728                | \$ 12,998      | \$ 8,254 | \$ 4,016            | -\$ 623                  | -\$ 3,297 | \$ 96            |

Gráfico 1

# SALDOS DE COMPRA Y VENTA DE FORWARDS DE LOS IMC AL RESTO DE AGENTES



Gráfico 2



Gráfico 3



Cuadro 4
Devaluación implícita y tasas de interés

|        | DIFERENCIA     | DEVIMPAN - | DIFERENCIAI | L TASAS DE IN           | TERÉS*              |        |  |
|--------|----------------|------------|-------------|-------------------------|---------------------|--------|--|
|        | Al resto       | del real   |             | e, IG y otros<br>eros** | A FPC y fiduciarias |        |  |
|        | Compras Ventas |            | Compras     | Ventas                  | Compras             | Ventas |  |
| 3-14   | -3.50%         | 1.10%      | -0.15%      | 0.09%                   | -0.06%              | 0.40%  |  |
| 15-35  | 3.52%          | 4.89%      | 4.35%       | 4.43%                   | 4.35%               | 4.40%  |  |
| 36-60  | 0.03%          | 0.9