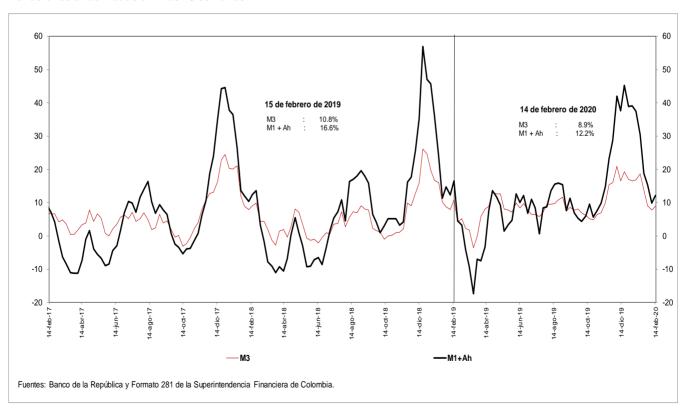

|        |         |       |        |      |
|                                    | M3 sin Fiduciarios    | 19.1   |      | 9.7       |       | 10.1       |        |         |       |        |      |

<sup>1/</sup> No incluye FDN. A partir de la semana del 9 de diciembre de 2016 se incluyen en toda la serie los bonos denominados en pesos emitidos en el exterior por Findeter en 2014.

Fuentes: Banco de la República y Formato 281 de la Superintendencia Financiera de Colombia.

# c. M3, PSE Y M1 + AHORRO

#### Variaciones anuales (%) de datos semanales



#### d. M3 Y PSE sin fiduciarios y M1 + AHORRO Variaciones anuales (%) de datos semanales



#### e. M3 Y PSE sin fiduciarios Variaciones anualizadas últimas 13 semanas



#### g. M3 y M1+AHORRO Variaciones anualizadas últimas 13 semanas



# i. Base Monetaria y Multiplicador de M3



# j. Coeficientes de Efectivo y Reserva Promedio de orden 13



# Activos internos del sector financiero y mercado de crédito 4.

a. Cartera Bruta M/T del Sistema Financiero por Modalidad de Crédito \*

14 de febrero de 2020

(Miles de millones de pesos y porcentajes)

|            |                                   |         |               |          |         |             |         | Variacion     | es      |          |         |          |       |
|------------|-----------------------------------|---------|---------------|----------|---------|-------------|---------|---------------|---------|----------|---------|----------|-------|
| Moneda     |                                   | Saldo   | Participación | Sema     | anal    | Últimas 4