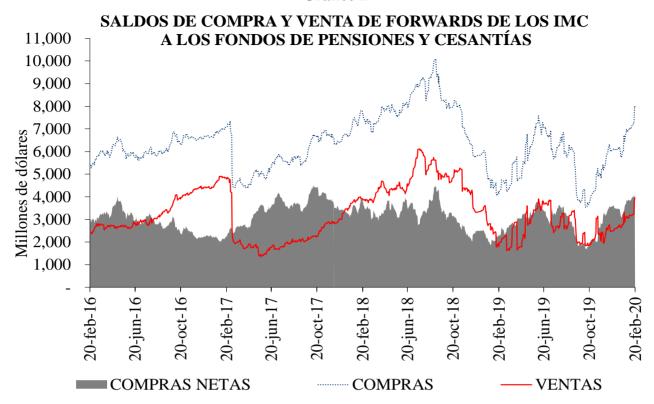

| \$ 13,496      | \$ 4,976 | \$ 3,785            | \$ 15,446                | \$ 13,496      | \$ 8,216 | \$ 3,999            | -\$ 878                  | -\$ 3,239 | -\$ 118          |
| 19-feb-20          | \$ 8,005            | \$ 14,735                | \$ 13,619      | \$ 4,972 | \$ 3,931            | \$ 15,490                | \$ 13,619      | \$ 8,289 | \$ 4,074            | -\$ 755                  | -\$ 3,317 | \$ 1             |
| 20-feb-20          | \$ 7,966            | \$ 14,105                | \$ 12,998      | \$ 4,957 | \$ 3,950            | \$ 14,728                | \$ 12,998      | \$ 8,254 | \$ 4,016            | -\$ 623                  | -\$ 3,297 | \$ 96            |

Gráfico 1

# SALDOS DE COMPRA Y VENTA DE FORWARDS DE LOS IMC AL RESTO DE AGENTES



Gráfico 2



Gráfico 3



Cuadro 4
Devaluación implícita y tasas de interés

|        | DIFERENCIA     | DEVIMPAN - | DIFERENCIAI | L TASAS DE IN           | TERÉS*              |        |  |
|--------|----------------|------------|-------------|-------------------------|---------------------|--------|--|
|        | Al resto       | del real   |             | e, IG y otros<br>eros** | A FPC y fiduciarias |        |  |
|        | Compras Ventas |            | Compras     | Ventas                  | Compras             | Ventas |  |
| 3-14   | -3.50%         | 1.10%      | -0.15%      | 0.09%                   | -0.06%              | 0.40%  |  |
| 15-35  | 3.52%          | 4.89%      | 4.35%       | 4.43%                   | 4.35%               | 4.40%  |  |
| 36-60  | 0.03%          | 0.95%      | 0.0