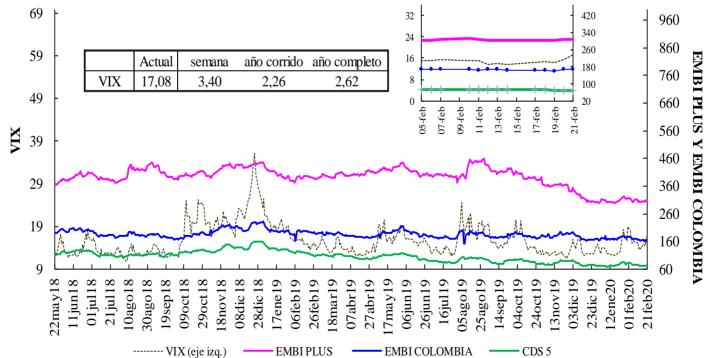

a (Brasil, México y Argentina) con una
ponderación de 68%, dejando el resto para los otros países Latinoamericanos. Para el desarrollo EMBI, sobre la curva cero cupón de los treasuries. EMBI plus país: Emerging
Markets Bond Index (Embi +) calculado bajos los mismos criterios del EMBI PLUS considerando únicamente los títulos del respectivo país. Para el desarrollo de este informe, se considera el spread de dicho portafolio EMBI, sobre la

curva cero cupón de los treasurie
\*A partir del 01/10/2018 los tickers de Bloomberg de Colombia, México, Brasil, Argentina y Perú corresponden a ELI GCOL index, ELI GMXN index y ELI GBRL index, ELI GARL index y ELI GPER index, respectivamente





Fuente: Bloomberg, DOAM

# h. Embi plus, embi Colombia, CDS, coeficientes de aversión al riesgo y yankees\*



VIX: Índice de volatilidad del "Chicago Board Options Exchange SPX", que refleja la volatilidad implicita en las opciones sobre las acciones que componen el S&P 500. Se utiliza como un indicador que mide la aversión al riesgo de los inversionistas, la variación se presenta en términos absolutos.
\*El ticker del EMBI de Colombia en Bloomberg corresponde a ELI GCOL index.

#### EMBI-CDS 1-CDS 10-CDS 5



Fuente: Bloomberg, DOAM.



MÉXICO

PERÚ

COLOMBIA

BRASIL (eje der.) \*En la gráfica que muestra el zoom, el eje de la derecha corresponde al eje de Brasil.



CHILE



\*El ticker del EMBI de Colombia en Bloomberg corresponde a ELI GCOL index. Un Credit Default Swap (CDS) es un instrumento financiero por medio del cual se negocia el riesgo crediticio de un bono. El tenedor paga una prima