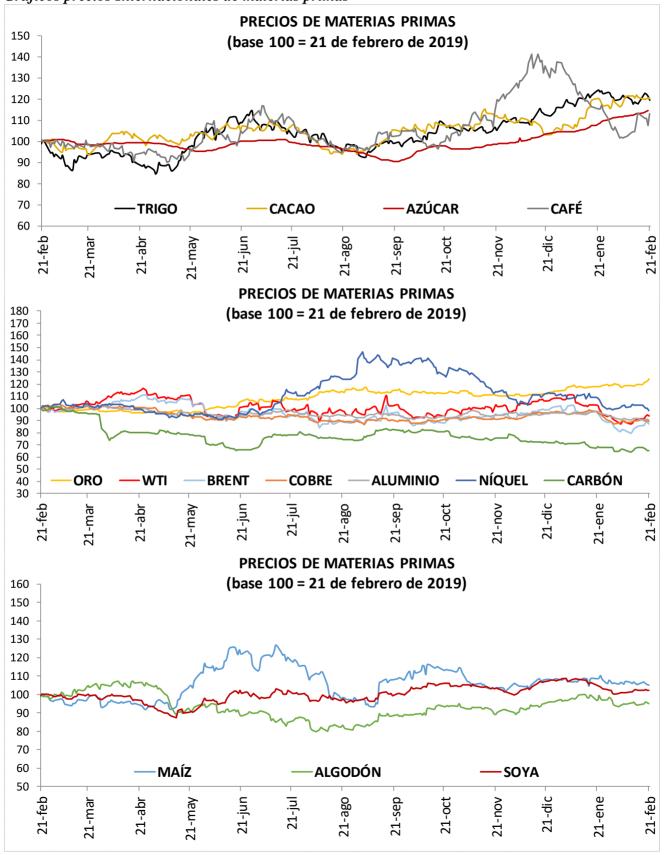

# 6. Inversiones

# a. Inversiones Netas de los Establecimientos de Crédito 1/ (Miles de millones de pesos y porcentajes)

|                                         | Saldo a    |       |      |              |       | VARIACION    | NES     |         |      |        |      |
|-----------------------------------------|------------|-------|------|--------------|-------|--------------|---------|---------|------|--------|------|
| (Miles de millones de pesos)            | 14/02/2020 | SEMAN | IAL  | ÚLTIMAS 4 SE | MANAS | ÚLTIMAS 13 S | SEMANAS | AÑO COR | RIDO | ANU    | AL   |
| . ,                                     |            | ABS   | %    | ABS          | %     | ABS          | %       | ABS     | %    | ABS    | %    |
| A. Moneda Legal                         | 102,482    | -328  | -0.3 | 464          | 0.5   | 3,663        | 3.7     | 2,532   | 2.5  | 4,490  | 4.6  |
| B. Moneda Extranjera                    | 39,841     | 164   | 0.4  | 1,967        | 5.2   | 1,335        | 3.5     | 1,706   | 4.5  | 7,125  | 21.8 |
| C. TOTAL (A+B=C)                        | 142,323    | -164  | -0.1 | 2,431        | 1.7   | 4,998        | 3.6     | 4,238   | 3.1  | 11,616 | 8.9  |
| ITEM DE MEMORANDO                       |            |       |      |              |       |              |         |         |      |        |      |
| Moneda Extranjera - En millones US\$ 2/ | 11,793     | 152   | 1.3  | 388          | 3.4   | 538          | 4.8     | 103     | 0.9  | 1,379  | 13.2 |
| TASA REPRESENTATIVA DE MERCADO          | 3,378      | -30   | -0.9 | 58           | 1.7   | -43          | -1.3    | 116     | 3.6  | 237    | 7.5  |