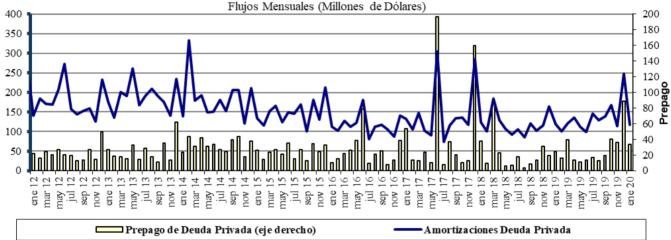

|

Fuente: BVC.

<sup>\*</sup> Millones de pesos \*\*Variacion respecto utlimo dato semana anterior

# **ANEXO 8: MERCADOS INTERNACIONALES**

Gráfico 1 INDICE VIX (Promedio móvil 5 días)



#### **ANEXO 9: FLUJOS CAMBIARIOS**

Gráfico 1. Flujo de Divisas de la Balanza Comercial

Flujos Mensuales (Millones de Dólares)



Fuente : Balanza Cambiaria - Banco de la República

Gráfico 2. Otros Giros financieros netos

Flujos Mensuales (Millones de Dólares)



Fuente : Balanza Cambiaria - Banco de la República

Gráfico 3. Ingresos Netos por Transferencias, Donaciones y Remesas de Trabajadores

Flujos Mensuales (Millones de Dólares)



Fuente : Balanza Cambiaria - Banco de la República

#### Gráfico 4. Endeudamiento Neto del Sector Privado



Fuente : Balanza Cambiaria - Banco de la República





Fuente : Balanza Cambiaria - Banco de la República

Amortizaciones

# ANEXO 10: FUENTES DE LA BASE MONETARIA E INTERVENCIÓN EN EL MERCADO CAMBIARIO

Cuadro 1

#### Fuentes de la Base Monetaria

#### Miles de millones de pesos

#### Variación Anual 1/

| Concepto                                      | ene-19 | feb-19 | mar-19  | abr-19 | may-19  | jun-19  | jul-19  | ago-19  | sep-19 | oct-19 | nov-19  | dic-19  | ene-20  |
|-----------------------------------------------|--------|--------|---------|--------|---------|---------|---------|---------|--------|--------|---------|---------|---------|
| I. Gobierno                                   | -448   | -7.046 | -10.887 | -6.513 | -10.122 | -13.569 | -13.753 | -10.987 | -3.954 | -6.513 | -2.700  | -2.147  | 3.070   |
| Traslado utilidades