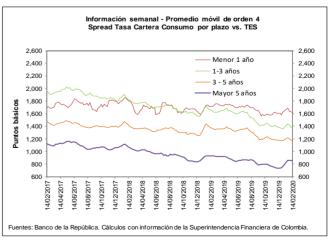

#### b. Spreads Tasa Cartera Comercial y Consumo por plazo vs. TES (Información semanal - Promedio móvil de orden 4)

|                         | Fecha          |                 |             | •         | Variación (pl | b)        |              |
|-------------------------|----------------|-----------------|-------------|-----------|---------------|-----------|--------------|
|                         | 14-feb-20      | _               |             |           |               | año       |              |
|                         |                | <u> </u>        | 1 semana    | 4 semanas | 13 semanas    | corrido   | año completo |
| Spread: tasa de interés | cartera - tasa | TES (puntos bás | sicos)      |           |               |           |              |
| Comercial               |                |                 |             |           |               |           |              |
| Menor a 1 mes           | 359.1          |                 | (7.95)      | (42.80)   | (91.55)       | (34.48)   | (50.54)      |
| Menor 1 año             | 422.4          |                 | (11.26)     | , ,       | 15.78         | 41.29     | (13.39)      |
| De 1 - 3 años           | 439.4          |                 | (45.86)     | 5.24      | 30.30         | 63.42     | (24.73)      |
| De 3 - 5 años           | 322.7          |                 | (41.95)     |           | (60.05)       | 8.48      | (67.47)      |
| Mayor 5 años            | 239.5          |                 | (26.86)     | (53.13)   | (57.52)       | (20.96)   | (12.62)      |
| Consumo                 |                |                 |             |           |               |           |              |
| Menor 1 año             | 1,617.3        |                 | (15.82)     | (46.53)   | 39.52         | (11.86)   | (90.23)      |
| De 1 - 3 años           | 1,377.7        |                 | (9.75)      | (34.75)   | (16.06)       | 17.12     | (277.21)     |
| De 3 - 5 años           | 1,177.9        |                 | (1.44)      | (25.59)   | (8.92)        | 7.26      | (200.00)     |
| Mayor 5 años            | 846.0          |                 | (7.52)      | 11.23     | 88.23         | 86.32     | (78.66)      |
| Vivienda                |                |                 |             |           |               |           |              |
| Mayor 15 años           | 393.4          |                 | 10.92       | 41.40     | 11.51         | 41.80     | 105.64       |
| Memo Item (Informaci    | ón semanal -   | Promedio móv    | il de orden | 4)        |               |           |              |
|                         |                | Monto semanal_  |             | •         | Variación (pl | <b>b)</b> |              |
|                         |                | mm de pesos     |             |           |               | año       |              |
|                         |                | niin de pesos   | 1 semana    | 4 semanas | 13 semanas    | corrido   | año completo |
| Tasas Comercial (%)     |                | _               |             |           |               |           |              |
| Menor a 1 mes           | 7.5            | 31              | (6.67)      | (45.94)   | (113.49)      | (45.68)   | (89.54)      |
| Menor 1 año             | 8.6            | 1,573           | (13.28)     | (7.40)    | 2.54          | 34.00     | (43.86)      |
| De 1 - 3 años           | 9.1            | 722             | (48.68)     | (6.05)    | 20.85         | 47.15     | (76.52)      |
| De 3 - 5 años           | 8.3            | 336             | (45.90)     | (58.56)   | (73.14)       | (17.04)   | (140.35)     |
| Mayor 5 años            | 8.4            | 706             | (33.55)     | (84.32)   | (75.80)       | (59.02)   | (110.91)     |
| Tasas Consumo (%)       |                |                 |             |           |               |           |              |
| Menor 1 año             | 20.5           | 15              | (17.83)     | (50.20)   | 26.28         | (19.14)   | (120.69)     |
| De 1 - 3 años           | 18.5           | 158             | (12.57)     | (46.04)   | (25.51)       | 0.86      | (329.00)     |
| De 3 - 5 años           | 16.9           | 870             | (5.39)      | (44.84)   | (22.01)       | (18.26)   | (272.88)     |
| Mayor 5 años            | 14.5           | 1,089           | (14.21)     | (19.95)   | 69.94         | 48.26     | (176.95)     |
| Tasas Vivienda (%)      |                |                 |             | , ,       |               |           | ,            |
| Mayor 15 años           | 10.5           | 284             | 4.38        | 7.85      | 3.99          | 4.06      | 4.14         |
| Tasas Tes (%)           |                |                 |             |           |               |           |              |
| Menor a 1 mes           | 3.9            | n.a             | 1.28        | (3.14)    | (21.94)       | (11.20)   | (39.00)      |
| Menor a 1 año           | 4.3            | n.a             | (2.01)      | (3.67)    | (13.24)       | (7.28)    |              |
| De 1 a 3 años           | 4.7            | n.a             | (2.82)      |           | (9.45)        | (16.27)   |              |
| De 3 a 5 años           | 5.1            | n.a             | (3.95)      |           | (13.09)       | (25.52)   |              |
| Mayor a 5 años          | 6.0            | n.a             | (6.69)      | , ,       | (18.29)       | (38.06)   |              |
| Mayor a 15 años         | 6.5            | n.a             | (6.53)      | ` ,       | (7.52)        | (37.74)   | ` ,          |

Fuentes: Banco de la República. Cálculos con información de la Superintendencia Financiera de Colombia.