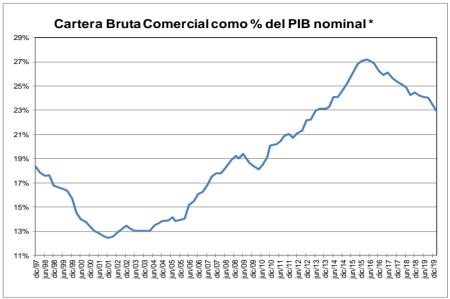

# Activos internos del sector financiero y mercado de crédito 4.

a. Cartera Bruta M/T del Sistema Financiero por Modalidad de Crédito \*

14 de febrero de 2020

(Miles de millones de pesos y porcentajes)

|            |                                   |         |               |          |         |             |         | Variacion     | es      |          |         |          |       |
|------------|-----------------------------------|---------|---------------|----------|---------|-------------|---------|---------------|---------|----------|---------|----------|-------|
| Moneda     |                                   | Saldo   | Participación | Sema     | anal    | Últimas 4 s | emanas  | Últimas 13 se | manas   | Año cor  | rido    | Anua     | ıl    |
|            |                                   |         | %             | Absoluta | %       | Absoluta    | %       | Absoluta      | %       | Absoluta | %       | Absoluta | %     |
|            | Cartera ajustada                  | 474,509 | 100.0         | 3,258    | 0.7     | 4,004       | 0.9     | 7,823         | 1.7     | 3,844    | 0.8     | 37,136   | 8.5   |
|            | Comercial 1/                      | 231,506 | 48.8          | 2,399    | 1.0     | 1,535       | 0.7     | 433           | 0.2     | 997      | 0.4     | 7,983    | 3.6   |
|            | Consumo                           | 157,685 | 33.2          | 760      | 0.5     | 2,039       | 1.3     | 5,651         | 3.7     | 2,423    | 1.6     | 22,309   | 16.5  |
|            | Hipotecaria ajustada 2/           | 72,121  | 15.2          | 97       | 0.1     | 352         | 0.5     | 1,473         | 2.1     | 416      | 0.6     | 6,203    | 9.4   |
|            | Microcrédito                      | 13,198  | 2.8           | 3        | 0.0     | 77          | 0.6     | 266           | 2.1     | 8        | 0.1     | 642      | 5.1   |
| _          | Memo Item                         |         |               |          |         |             |         |               |         |          |         |          |       |
| Legal      | Hipotecaria                       | 67,853  | 14.4          | 97       | 0.1     | 441         | 0.7     | 1,744         | 2.6     | 505      | 0.8     | 5,988    | 9.7   |
| Ľ          | Variaciones Anualizadas           |         |               |          | Semanal | Últimas 4   | semanas | Últimas 13    | semanas | Año      | Corrido |          |       |
|            | Total cart. ajustada m/l          |         |               |          | 43.1    |             | 11.6    |               | 6.9     |          | 7.3     |          |       |
|            |                                   |         | Comercial     |          | 71.9    |             | 9.0     |               | 0.8     |          | 3.8     |          |       |
|            |                                   |         | Consumo       |          | 28.6    |             | 18.4    |               | 15.7    |          | 14.4    |          |       |
|            |                                   |         | Hipotecaria   |          | 7.3     |             | 6.6     |               | 8.6     |          | 5.1     |          |       |
|            |                                   |         | Microcredito  |          | 1.1     |             | 7.9     |               | 8.5     |          | 0.5     |          |       |
| -          | Total cartera en M. E.            | 17,262  |               | -4       | 0.0     | 468         | 2.8     | -1,339        | -7.2    | 742      | 4.5     | -1,293   | -7.0  |
| jera       | Total cartera en M. E. Mill. US\$ | 5,110   |               | 44       | 0.9     | 52          | 1.0     | -327          | -6.0    | 45       | 0.9     | -797     | -13.5 |
| 'an        | Variaciones Anualizadas m/e       |         |               |          | Semanal | Últimas 4   | semanas | Últimas 13    | semanas | Año      | Corrido |          |       |
| Extranjera | Expresada en pesos                |         |               |          | -1.3    |             | 43.0    |               | -25.8   |          | 46.3    |          |       |
| _          | Expresada en dólares              |         |               |          | 56.4    |             | 14.4    |               | -22.0   |          | 8.0     |          |       |
|            | ,                                 |         |               |          |         |             |         |               |         |          |         |          |       |
|            | Cartera total ajustada            | 491,771 | 100.0         | 3,254    | 0.7     | 4,472       | 0.9     | 6,483         | 1.3     | 4,585    | 0.9     | 35,843   | 7.9   |
|            | Comercial                         | 248,107 | 50.5          | 2,399    | 1.0     | 1,995       | 0.8     | -887          | -0.4    | 1,716    | 0.7     | 6,619    | 2.7   |
|            | Consumo                           | 158,346 | 32.2          | 755      | 0.5     | 2,048       | 1.3     | 5,632         | 3.7     | 2,445    | 1.6     | 22,380   | 16.5  |
|            | Hipotecaria ajustada 1/           | 72,121  | 14.7          | 97       | 0.1     | 352         | 0.5     | 1,473         | 2.1     | 416      | 0.6     | 6,203    | 9.4   |
| _          | Microcrédito                      | 13,198  | 2.7           | 3        | 0.0     | 77          | 0.6     | 266           | 2.1     | 8        | 0.1     | 641      | 5.1   |
| Total      | Variaciones Anualizadas           |         |               |          | Semanal | Últimas 4   | semanas | Últimas 13    | semanas | Año      | Corrido |          |       |
| ř          | Total cart. ajustada m/t          |         |               |          | 41.2    |             | 12.6    |               | 5.5     |          | 8.5     |          |       |
|            |                                   |         | Comercial     |          | 65.7    |             | 11.1    |               | -1.4    |          | 6.2     |          |       |
|            |                                   |         | Consumo       |          | 28.2    |             | 18.4    |               | 15.6    |          | 14.4    |          |       |
|            |                                   |         | Hipotecaria   |          | 7.3     |             | 6.6     |               | 8.6     |          | 5.1     |          |       |
|            |                                   |         | Microcredito  |          | 1.1     |             | 7.9     |               | 8.5     |          | 0.5     |          |       |

## c. Cartera bruta en moneda legal Variaciones anuales (%) de datos semanales

# d. Cartera bruta en moneda legal por modalidad de crédito Variaciones anuales (%) de datos semanales

# e. Cartera bruta en moneda legal por modalidad de crédito Variaciones anualizadas últimas 13 semanas (%)