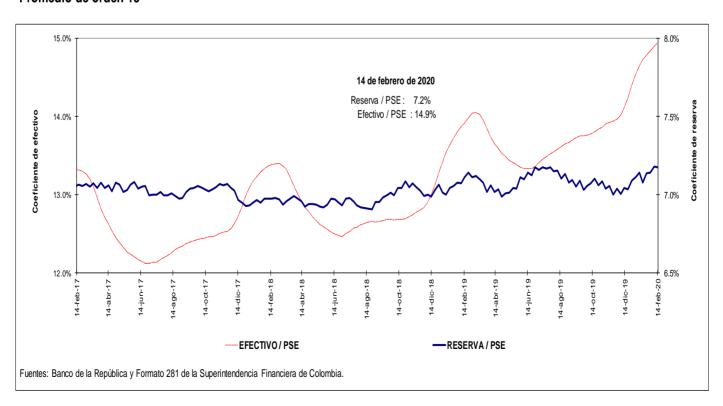

19.1   |      | 9.7       |       | 10.1       |        |         |       |        |      |

<sup>1/</sup> No incluye FDN. A partir de la semana del 9 de diciembre de 2016 se incluyen en toda la serie los bonos denominados en pesos emitidos en el exterior por Findeter en 2014.

Fuentes: Banco de la República y Formato 281 de la Superintendencia Financiera de Colombia.

# c. M3, PSE Y M1 + AHORRO

#### Variaciones anuales (%) de datos semanales



#### d. M3 Y PSE sin fiduciarios y M1 + AHORRO Variaciones anuales (%) de datos semanales



#### e. M3 Y PSE sin fiduciarios Variaciones anualizadas últimas 13 semanas



#### g. M3 y M1+AHORRO Variaciones anualizadas últimas 13 semanas



# i. Base Monetaria y Multiplicador de M3



# j. Coeficientes de Efectivo y Reserva Promedio de orden 13



# Activos internos del sector financiero y mercado de crédito 4.

a. Cartera Bruta M/T del Sistema Financiero por Modalidad de Crédito \*

14 de febrero de 2020

(Miles de millones de pesos y porcentajes)

|            |                                   |         |               |          |         |             |         | Variacion     | es      |          |         |          |       |
|------------|-----------------------------------|---------|---------------|----------|---------|-------------|---------|---------------|---------|----------|---------|----------|-------|
| Moneda     |                                   | Saldo   | Participación | Sema     | anal    | Últimas 4 s | emanas  | Últimas 13 se | manas   | Año cor  | rido    | Anua     | ıl    |
|            |