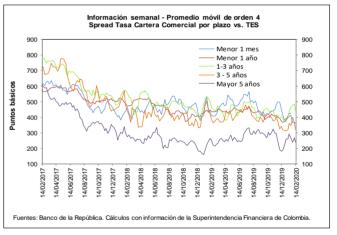

#### b. Spreads Tasa Cartera Comercial y Consumo por plazo vs. TES (Información semanal - Promedio móvil de orden 4)

|                         | Fecha          |                 |             | •         | Variación (pl | b)        |              |
|-------------------------|----------------|-----------------|-------------|-----------|---------------|-----------|--------------|
|                         | 14-feb-20      | _               |             |           |               | año       |              |
|                         |                | <u> </u>        | 1 semana    | 4 semanas | 13 semanas    | corrido   | año completo |
| Spread: tasa de interés | cartera - tasa | TES (puntos bás | sicos)      |           |               |           |              |
| Comercial               |                |                 |             |           |               |           |              |
| Menor a 1 mes           | 359.1          |                 | (7.95)      | (42.80)   | (91.55)       | (34.48)   | (50.54)      |
| Menor 1 año             | 422.4          |                 | (11.26)     | , ,       | 15.78         | 41.29     | (13.39)      |
| De 1 - 3 años           | 439.4          |                 | (45.86)     | 5.24      | 30.30         | 63.42     | (24.73)      |
| De 3 - 5 años           | 322.7          |                 | (41.95)     |           | (60.05)       | 8.48      | (67.47)      |
| Mayor 5 años            | 239.5          |                 | (26.86)     | (53.13)   | (57.52)       | (20.96)   | (12.62)      |
| Consumo                 |                |                 |             |           |               |           |              |
| Menor 1 año             | 1,617.3        |                 | (15.82)     | (46.53)   | 39.52         | (11.86)   | (90.23)      |
| De 1 - 3 años           | 1,377.7        |                 | (9.75)      | (34.75)   | (16.06)       | 17.12     | (277.21)     |
| De 3 - 5 años           | 1,177.9        |                 | (1.44)      | (25.59)   | (8.92)        | 7.26      | (200.00)     |
| Mayor 5 años            | 846.0          |                 | (7.52)      | 11.23     | 88.23         | 86.32     | (78.66)      |
| Vivienda                |                |                 |             |           |               |           |              |
| Mayor 15 años           | 393.4          |                 | 10.92       | 41.40     | 11.51         | 41.80     | 105.64       |
| Memo Item (Informaci    | ón semanal -   | Promedio móv    | il de orden | 4)        |               |           |              |
|                         |                | Monto semanal_  |             | •         | Variación (pl | <b>b)</b> |              |
|                         |                | mm de pesos     |             |           |               | año       |              |
|                         |                | niin de pesos   | 1 semana    | 4 semanas | 13 semanas    | corrido   | año completo |
| Tasas Comercial (%)     |                | _               |             |           |               |           |              |
| Menor a 1 mes           | 7.5            | 31              | (6.67)      | (45.94)   | (113.49)      | (45.68)   | (89.54)      |
| Menor 1 año             | 8.6            | 1,573           | (13.28)     | (7.40)    | 2.54          | 34.00     | (43.86)      |
| De 1 - 3 años           | 9.1            | 722             | (48.68)     | (6.05)    | 20.85         | 47.15     | (76.52)      |
| De 3 - 5 años           | 8.3            | 336             | (45.90)     | (58.56)   | (73.14)       | (17.04)   | (140.35)     |
| Mayor 5 años            | 8.4            | 706             | (33.55)     | (84.32)   | (75.80)       | (59.02)   | (110.91)     |
| Tasas Consumo (%)       |                |                 |             |           |               |           |              |
| Menor 1 año             | 20.5           | 15              | (17.83)     | (50.20)   | 26.28         | (19.14)   | (120.69)     |
| De 1 - 3 años           | 18.5           | 158             | (12.57)     | (46.04)   | (25.51)       | 0.86      | (329.00)     |
| De 3 - 5 años           | 16.9           | 870             | (5.39)      | (44.84)   | (22.01)       | (18.26)   | (272.88)     |
| Mayor 5 años            | 14.5           | 1,089           | (14.21)     | (19.95)   | 69.94         | 48.26     | (176.95)     |
| Tasas Vivienda (%)      |                |                 |             | , ,       |               |           | ,            |
| Mayor 15 años           | 10.5           | 284             | 4.38        | 7.85      | 3.99          | 4.06      | 4.14         |
| Tasas Tes (%)           |                |                 |             |           |               |           |              |
| Menor a 1 mes           | 3.9            | n.a             | 1.28        | (3.14)    | (21.94)       | (11.20)   | (39.00)      |
| Menor a 1 año           | 4.3            | n.a             | (2.01)      | (3.67)    | (13.24)       | (7.28)    |              |
| De 1 a 3 años           | 4.7            | n.a             | (2.82)      |           | (9.45)        | (16.27)   |              |
| De 3 a 5 años           | 5.1            | n.a             | (3.95)      |           | (13.09)       | (25.52)   |              |
| Mayor a 5 años          | 6.0            | n.a             | (6.69)      | , ,       | (18.29)       | (38.06)   |              |
| Mayor a 15 años         | 6.5            | n.a             | (6.53)      | ` ,       | (7.52)        | (37.74)   | ` ,          |

Fuentes: Banco de la República. Cálculos con información de la Superintendencia Financiera de Colombia.