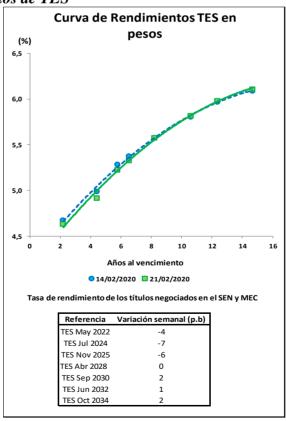

,67%      | 8-ago-19  | -5                |
| TES-UVR   | 5,2                 | 7-may-25    | 3,07%      | 15-feb-17 | 3,03%      | 2-ago-17  | 4                 |
| TES-UVR   | 7,1                 | 17-mar-27   | 1,88%      | 5-feb-20  | 2,07%      | 22-ene-20 | -19               |
| TES-UVR   | 13,1                | 25-mar-33   | 2,54%      | 5-feb-20  | 2,69%      | 22-ene-20 | -15               |
| TES-UVR   | 15,1                | 4-abr-35    | 3,62%      | 20-feb-19 | 3,63%      | 6-feb-19  | -1                |
| TES-UVR   | 17,0                | 25-feb-37   | 2,58%      | 5-feb-20  | 2,74%      | 22-ene-20 | -16               |
| TES-UVR   | 29,3                | 16-jun-49   | 3,86%      | 28-jun-18 | 3,87%      | 30-may-18 | -1                |

# b. Curva de rendimientos de TES



 $<sup>^2</sup>$  El Anexo 6 detalla información sobre el mercado de deuda pública.

31

c. Compras Netas de TES en pesos

| Negociación <sup>,</sup><br>Pesos (Compra    |            |                     | Corrido<br>del 2020 | Desde<br>Anuncio<br>JP Morgan | Movimiento<br>Neto del 14 al<br>20 de febrero<br>de 2020 | Tramo<br>Corto<br>(0-3 años) | <u> </u> | Tramo<br>Largo<br>(>5 años) | Movimiento<br>del 14 al 21<br>de febrero de<br>2020 | Corrido de<br>febrero de<br>2020 |
|----------------------------------------------|------------|---------------------|---------------------|-------------------------------|----------------------------------------------------------|------------------------------|----------|-----------------------------|-------------------------------------------------