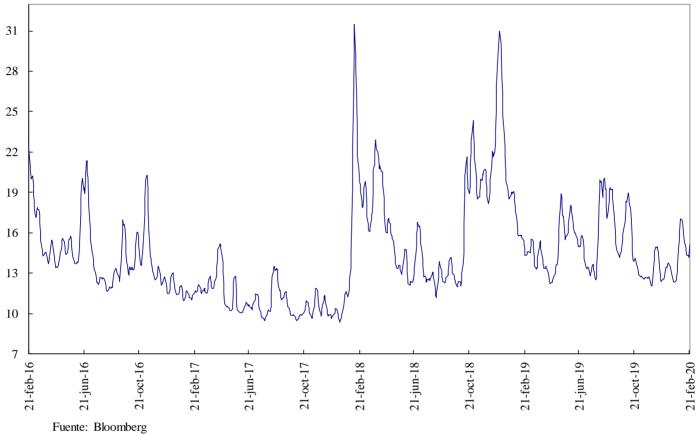

| 18,572               | 1.665,39 | 0,06%              |  |  |  |  |  |  |  |
| 18-feb                                            | 146,416              | 1.665,36 | 0,06%              |  |  |  |  |  |  |  |
| 19-feb                                            | 122,155              | 1.676,29 | 0,71%              |  |  |  |  |  |  |  |
| 20-feb                                            | 129,586              | 1.669,60 | 0,31%              |  |  |  |  |  |  |  |
| 21-feb                                            | 334,971              | 1.631,45 | -1,98%             |  |  |  |  |  |  |  |

Fuente: BVC.

<sup>\*</sup> Millones de pesos \*\*Variacion respecto utlimo dato semana anterior

# **ANEXO 8: MERCADOS INTERNACIONALES**

Gráfico 1 INDICE VIX (Promedio móvil 5 días)



#### **ANEXO 9: FLUJOS CAMBIARIOS**

Gráfico 1. Flujo de Divisas de la Balanza Comercial

Flujos Mensuales (Millones de Dólares)



Fuente : Balanza Cambiaria - Banco de la República

Gráfico 2. Otros Giros financieros netos

Flujos Mensuales (Millones de Dólares)



Fuente : Balanza Cambiaria - Banco de la República

Gráfico 3. Ingresos Netos por Transferencias, Donaciones y Remesas de Trabajadores

Flujos Mensuales (Millones de Dólares)



Fuente : Balanza Cambiaria - Banco de la República

#### Gráfico 4. Endeudamiento Neto del Sector Privado



Fuente : Balanza Cambiaria - Banco de la República





Fuente : Balanza Cambiaria - Banco de la República

Amortizaciones

# ANEXO 10: FUENTES DE LA BASE MONETARIA E INTERVENCIÓN EN EL MERCADO CAMBIARIO

Cuadro 1

#### Fuentes de la Base Mone