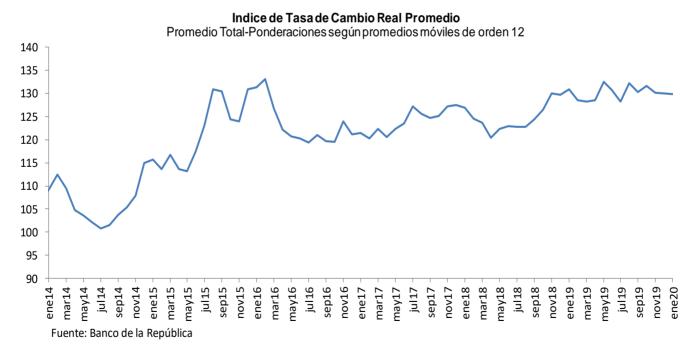

a.

Fuente: Formato 088 de la Superintendencia Financiera.

#### **GRAFICO 1**









Fuente: A partir de 2002 Formato 281 de la Superintendencia financiera de Colombia y ajustes del BR. Antes balances mensuales. Los datos de febrero de 2020 se encuentran hasta el día 14. El PIB del I trimestre de 2020 corresponde a estimaciones del Banco de la República.

<sup>\*</sup> Corresponde a cartera en moneda total. El PIB se refiere al nominal sin desestacionalizar.

GRAFICO 2
Cartera e Inversiones (brutas) / Total Activos \*
(Moneda Total)



\* Sin entidades financieras especiales Fuente: Banco de la República

#### ANEXO 4. MERCADO CAMBIARIO<sup>2</sup>

Gráfico 1

TRM-Devaluación Año Corrido Anualizada y Año Completo



Fuente: Superfinanciera, Banco de la República

Gráfico 2<sup>3</sup>



<sup>&</sup>lt;sup>2</sup> Las operaciones y posiciones de derivados de los IMC no incluyen las de las sociedades comisionistas de bolsa.

<sup>&</sup>lt;sup>3</sup> El índice de la tasa de cambio real (ITCR) es un precio relativo que compara el valor de una canasta de bienes para dos países distintos y los expresa en la misma moneda. Este cálculo se lleva a cabo mediante un promedio geométrico ponderado de los niveles de relación entre Colombia y sus principales socios comerciales.

#### **ANEXO 5: MERCADO FORWARD**

Cuadro 3

| millones de<br>USD | SALI                | OOS DE COM               | PRA DEL SF CON | :        | SAL                 | DOS DE VEN               | TA DEL SF CON: | 1        | SALDOS NE           | TOS DE CON<br>SF CON:    | IPRA DEL  | SALDO<br>COMPRAS |
|------