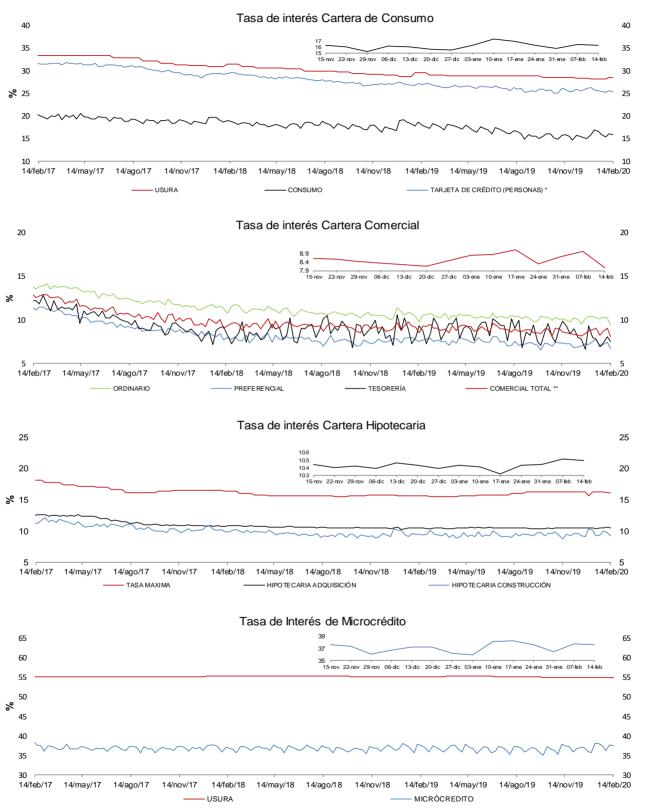

### c. Tasas de interés activas por tipo de préstamo

#### **Nominales**

<sup>\*</sup> La tasa de interés de tarjetas de crédito no incluye avances ni compras a 1 mes.

**FUENTES:** Superintendencia fi nanciera de Colombia y cálculos Banco de la República.

<sup>\*\*</sup> Promedio ponderado por monto de las tasa de los créditos ordinarios, de tesoreria y preferenciales.