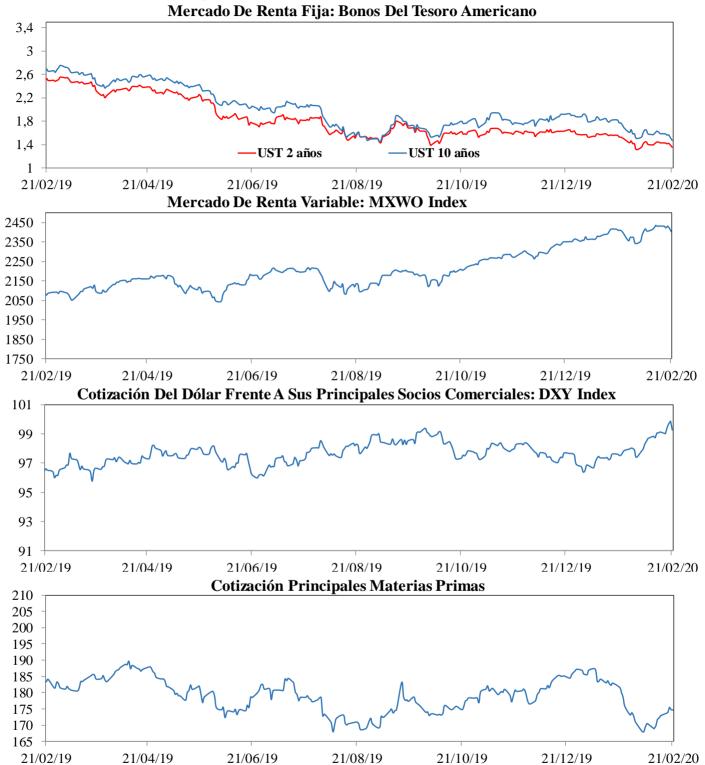

el Malaysian Palm Oil Borrad (en dólares).

Precio del maíz: precio de contado de un saco de maíz amarillo en Chicago (en dólares).

Precio del azúcar: precio global de contado de una libra de azúcar (Fuente: International Sugar Organization-en centavos de dólar)

Precio del cacao: precio diario calculado como el promedio de los tres futuros de cocoa más cercanos transado en Londres y New York.

Precio del ganado: precio de contado del ganado vivo en el mercado de Estados Unidos (en dólares).

Precio de la Soya: precio de contado de un Bushel de soya amarilla en Chicago (en dólares)

Precio del arroz: precio de contado de un saco de arroz tailandés en Chicago (en dólares)

### i) Gráficos precios Internacionales de materias primas



## l. Resumen de los mercados de países desarrollados



MXWO index: Índice de capitalización que mide el rendimiento de las acciones de compañías de países desarrollados. Este índice se deriva del MSCI de Morgan Stanley, el cual se conoce como el MSCI WORLD. La base del índice MXWO es el 31 de diciembre de 1969.

**DXY index:** Es un promedio ponderado del valor del dólar contra las monedas de un grupo de países que son los principales socios comerciales de Estados Unidos, entre los cuales se encuentran las siguientes monedas: El euro, el yen japonés, la libra esterlina, el dólar canadiense, la corona sueca y el franco suizo.

CRB index: Es un promedio aritmético de precios de futuros de una canasta de materias primas, entre los cuales se encuentra oro, plata, textiles, ganado vivo, café, azúcar, entre otros. La base del índice CRB es el 4 de