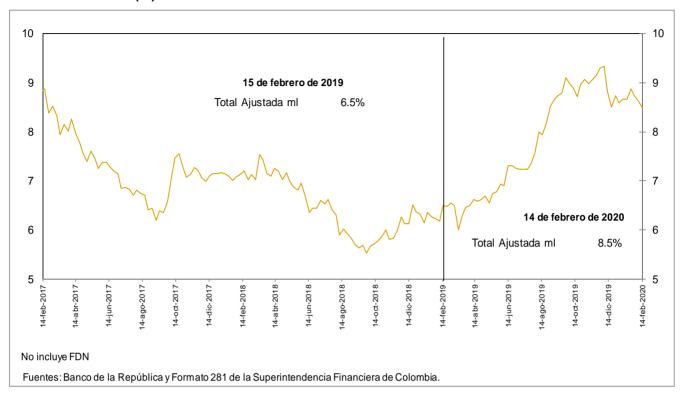

| 0.2 | 663    | 5.7  |
| Total cartera en M. E.             | 17,262  | -4    | 0.0 | 468   | 2.8 | -1,339 | -7.2 | 742   | 4.5 | -1,293 | -7.0 |
| Cartera Neta Ajustada Moneda Total | 461,378 | 3,235 | 0.7 | 4,340 | 0.9 | 6,572  | 1.4  | 4,263 | 0.9 | 34,410 | 8.1  |

<sup>\*</sup> No incluye FDN.

<sup>1/</sup>Incluye ventas de cartera para manejo a través de derechos fiduciarios y ajustes por leasing operativo

in incupe tentas de catreta para inatigno a trates a de dicentos indudantos y ajustes por teasing operativo.

2 Incluye ajuste por titularización de cartera hipotecaria.

Fuentes: Formato 281 de la Superintendencia Financiera de Colombia, Titularizadora Colombia y cálculos Banco de la República.

## c. Cartera bruta en moneda legal Variaciones anuales (%) de datos semanales



# d. Cartera bruta en moneda legal por modalidad de crédito Variaciones anuales (%) de datos semanales



# e. Cartera bruta en moneda legal por modalidad de crédito Variaciones anualizadas últimas 13 semanas (%)



#### h. Cartera moneda extranjera en dólares (%)





#### 5. Margen de intermediación del sistema financiero















#### b. Spreads Tasa Cartera Comercial y Consumo por plazo vs. TES (Información semanal - Promedio móvil de orden 4)

|                         | Fecha          |                 |             | •         | Variación (pl | b)        |              |
|-------------------------|----------------|-----------------|-------------|-----------|---------------|-----------|--------------|
|                         | 14-feb-20      | _               |