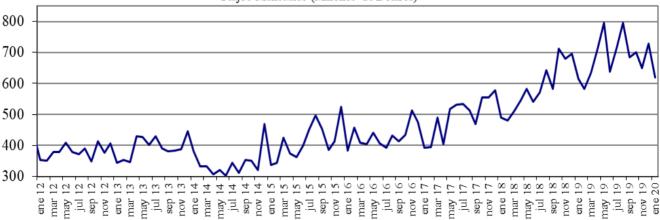

%              |  |  |  |  |  |  |  |
| 21-feb                                            | 334,971              | 1.631,45 | -1,98%             |  |  |  |  |  |  |  |

Fuente: BVC.

<sup>\*</sup> Millones de pesos \*\*Variacion respecto utlimo dato semana anterior

# **ANEXO 8: MERCADOS INTERNACIONALES**

Gráfico 1 INDICE VIX (Promedio móvil 5 días)



#### **ANEXO 9: FLUJOS CAMBIARIOS**

Gráfico 1. Flujo de Divisas de la Balanza Comercial

Flujos Mensuales (Millones de Dólares)



Fuente : Balanza Cambiaria - Banco de la República

Gráfico 2. Otros Giros financieros netos

Flujos Mensuales (Millones de Dólares)



Fuente : Balanza Cambiaria - Banco de la República

Gráfico 3. Ingresos Netos por Transferencias, Donaciones y Remesas de Trabajadores

Flujos Mensuales (Millones de Dólares)



Fuente : Balanza Cambiaria - Banco de la República

#### Gráfico 4. Endeudamiento Neto del Sector Privado



Fuente : Balanza Cambiaria - Banco de la República





Fuente : Balanza Cambiaria - Banco de la República

Amortizaciones

# ANEXO 10: FUENTES DE LA BASE MONETARIA E INTERVENCIÓN EN EL MERCADO CAMBIARIO

Cuadro 1

#### Fuentes de la Base Monetaria

#### Miles de millones de pesos

#### Variación Anual 1/

| Concepto                                      | ene-19 | feb-19 | mar-19  | abr-19 | may-19  | jun-19  | jul-19  | ago-19  | sep-19 | oct-19 | nov-19  | dic-19  | ene-20  |
|-----------------------------------------------|--------|--------|---------|--------|---------|---------|---------|---------|--------|--------|---------|---------|---------|
| I. Gobierno