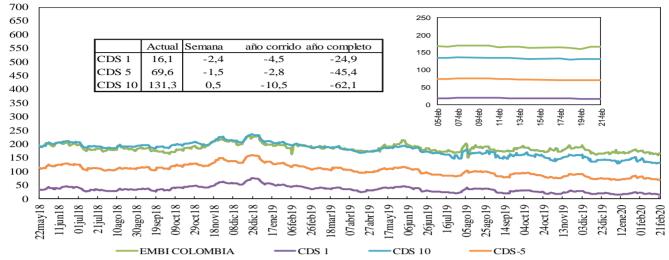

de dicho portafolio EMBI, sobre la

curva cero cupón de los treasurie
\*A partir del 01/10/2018 los tickers de Bloomberg de Colombia, México, Brasil, Argentina y Perú corresponden a ELI GCOL index, ELI GMXN index y ELI GBRL index, ELI GARL index y ELI GPER index, respectivamente





Fuente: Bloomberg, DOAM

# h. Embi plus, embi Colombia, CDS, coeficientes de aversión al riesgo y yankees\*



VIX: Índice de volatilidad del "Chicago Board Options Exchange SPX", que refleja la volatilidad implicita en las opciones sobre las acciones que componen el S&P 500. Se utiliza como un indicador que mide la aversión al riesgo de los inversionistas, la variación se presenta en términos absolutos.
\*El ticker del EMBI de Colombia en Bloomberg corresponde a ELI GCOL index.

#### EMBI-CDS 1-CDS 10-CDS 5



Fuente: Bloomberg, DOAM.



MÉXICO

PERÚ

COLOMBIA

BRASIL (eje der.) \*En la gráfica que muestra el zoom, el eje de la derecha corresponde al eje de Brasil.



CHILE



\*El ticker del EMBI de Colombia en Bloomberg corresponde a ELI GCOL index. Un Credit Default Swap (CDS) es un instrumento financiero por medio del cual se negocia el riesgo crediticio de un bono. El tenedor paga una prima (puntos básicos sobre el valor nominal del bono) a la entidad que ofrece el CDS a cambio de que esta responda por un valor nominal en caso que el emisor haga default. La valoración de un CDS se hace en puntos básicos sobre el valor nominal del bono y tiene una relación directa con el nivel de aversión al riesgo de los inversionistas. Es decir, entre mas alta sea la probabilidad de default, mayor será e