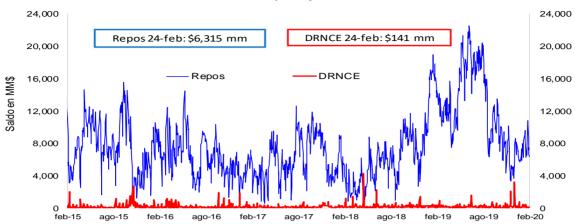

#### Saldo de Repos\* y DRNCE\*\*

<sup>\*</sup> Los repos incluyen las operaciones de la ventanilla de expansión.
\*\* Depósitos Remunerados No Constitutivos de Encaje. Incluye las operaciones de contracción por ventanilla a 1 día.