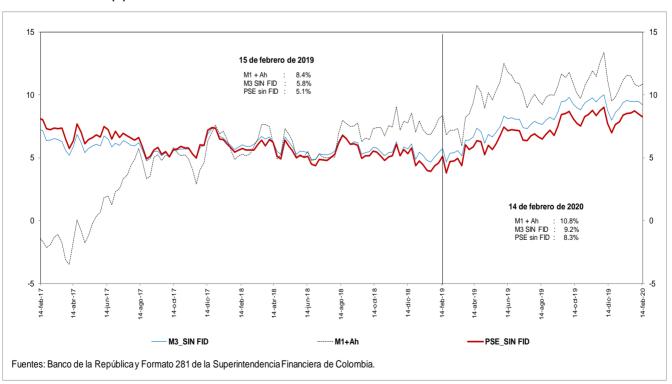

#### d. M3 Y PSE sin fiduciarios y M1 + AHORRO Variaciones anuales (%) de datos semanales