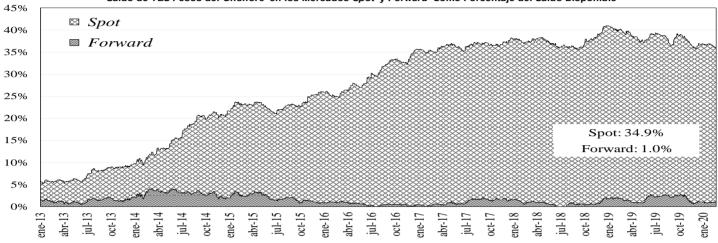

/i> | UVR          | \$ | (179) | \$  | 901         | \$ | (1)                   | \$ |                   | (1)   | \$ | (2)      | \$ | 2'243                 | 2.1%               | 0.7%      |
| Forward*    | Pesos        | \$ | (57)  | \$  | (2'705)     | \$ | 79                    | \$ |                   | 52    | \$ | 36       | \$ | 2'191                 | 1.0%               | 0.7%      |
|             |              |    |       |     |             |    |                       |    |                   |       |    |          |    |                       |                    |           |

Cifras en miles de millones de pesos. \* Información disponible hasta el 20 de febrero de 2020

Saldo de TES Pesos del Offshore en los Mercados Spot y Forward Como Porcentaje del Saldo Disponible





## 14. Mercado de renta variable<sup>3</sup>

|                                  |            | Variación |        |             |                 |  |  |  |
|----------------------------------|------------|-----------|--------|-------------|-----------------|--|--|--|
|                                  | febrero 21 | 1 semana  | 1 mes  | Año Corrido | Año<br>Completo |  |  |  |
| COLCAP                           | 1.631,45   | -1,98%    | -1,33% | -1,86%      | 10,35%          |  |  |  |
| Monto Promedio<br>Diario Semanal | 150,34 *   | 40,2%     | 143,4% | 301,6%      | 7,8%            |  |  |  |

<sup>&</sup>lt;sup>\*</sup> Miles de millones de pesos

<sup>3</sup> El anexo 7 detalla información del mercado de renta variable.

# COLCAP Y VOLUMEN DIARIO TRANSADO EN LAS ACCIONES QUE LO