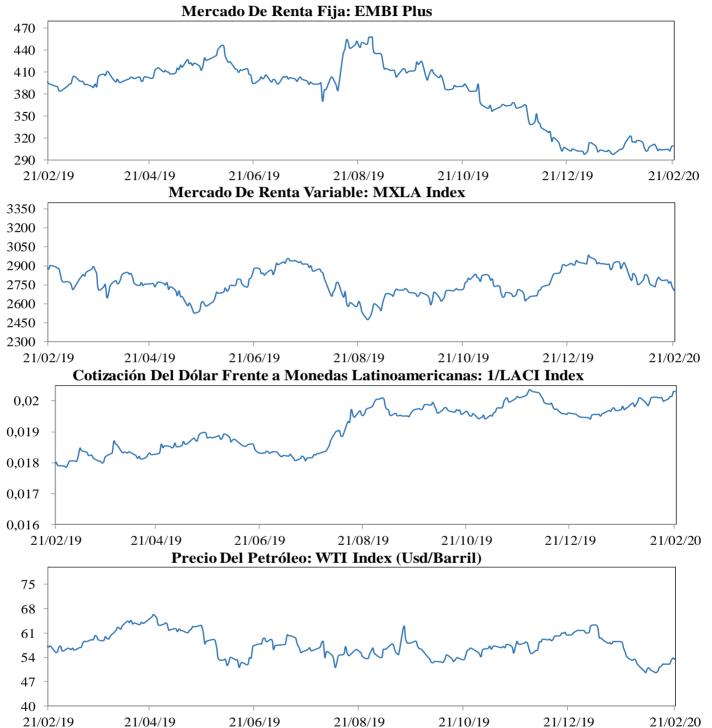

. Este índice se deriva del MSCI de Morgan Stanley, el cual se conoce como el MSCI WORLD. La base del índice MXWO es el 31 de diciembre de 1969.

**DXY index:** Es un promedio ponderado del valor del dólar contra las monedas de un grupo de países que son los principales socios comerciales de Estados Unidos, entre los cuales se encuentran las siguientes monedas: El euro, el yen japonés, la libra esterlina, el dólar canadiense, la corona sueca y el franco suizo.

CRB index: Es un promedio aritmético de precios de futuros de una canasta de materias primas, entre los cuales se encuentra oro, plata, textiles, ganado vivo, café, azúcar, entre otros. La base del índice CRB es el 4 de noviembre de 1956 con un valor de 107.92.

Fuente: Bloomberg

## m. Resumen de los mercados de países emergentes



EMBI plus: Emerging Markets Bond Index, es un índice creado por JP Morgan que mide los retornos totales de los instrumentos de deuda externa de los países emergentes, incluyendo bonos Bradys en dólares y otras monedas, prestámos, Eurobonos e instrumentos de deuda local denominados en dólares. Este indicador está concentrado en instrumentos de las tres principales economías de Latinoamérica (Brasil, México y Argentina) con una ponderación de 68%, dejando el resto para los otros países Latinoamericanos. Para el desarrollo de este informe, se considera el spread de dicho portafolio EMBI, sobre la curva cero cupón de los trasuries. La base del EMBI PLUS es el 27 de agosto de 2002 con un valor de 878.

MXLA index: Índice de capitalización que mide el rendimiento de las acciones de compañías d