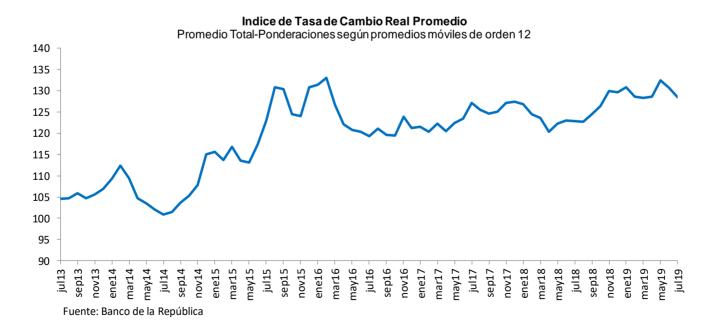

zar el promedio ponderado, a la la tasa de interés de los créditos

en UVR se les sumó la variación anual de la UVR de la respectiva semana.

#### GRAFICO 1









Fuente: A partir de 2002 Formato 281 de la Superintendencia financiera de Colombia y ajustes del BR. Antes balances mensuales. Los datos de agosto de 2019 se encuentran hasta el día 2. El PIB del II trimestre de 2019 corresponde a estimaciones del Banco de la República.

<sup>\*</sup> Corresponde a cartera en moneda total. El PIB se refiere al nominal sin desestacionalizar.

GRAFICO 2
Cartera e Inversiones (brutas) / Total Activos \*
(Moneda Total)



<sup>\*</sup> Sin entidades financieras especiales

Gráfico 1
TRM-Devaluación Año Corrido Anualizada y Año Completo



Fuente: Superfinanciera, Banco de la República

Gráfico 2



<sup>&</sup>lt;sup>1</sup> Las operaciones y posiciones de derivados de los IMC no incluyen las de las sociedades comisionistas de bolsa.

#### **ANEXO 5: MERCADO FORWARD**

Cuadro 3

| millones de | SALI                | DOS DE COM               | PRA DEL SF CON | :        | SAL                 | DOS DE VEN               | ITA DEL SF CON: |           | SALDOS NE           | TOS DE CON               | IPRA DEL  | SALDO     |
|-------------|---------------------|--------------------------|----------------|----------|---------------------|--------------------------|-----------------|-----------|---------------------|--------------------------|-----------|-----------|
|             | Fondos<br>Pensiones | Intragrupo<br>y Offshore | Interbancario  | Resto    | Fondos<br>Pensiones | Intragrup