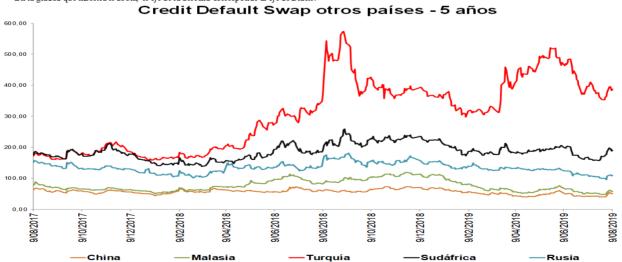

1/ Bonos genéricos de Bloomberg Fuente: Bloomberg

Spread de deuda soberana\*

| 1. Sp                                      | reuu ue ueu                          | aa soverana                         |                            |                            |                 |                                  |                                               |
|--------------------------------------------|--------------------------------------|-------------------------------------|----------------------------|----------------------------|-----------------|----------------------------------|-----------------------------------------------|
| EMBI<br>(Emerging Market Bond<br>Index) 1/ | Spread actual<br>(a)<br>09 de agosto | Semana anterior (b)<br>02 de agosto | 4 sem atrás<br>09 de julio | 31 de Diciembre de<br>2018 | Un año<br>atrás | Variación última<br>semana (a-b) | Variación porcentual<br>última semana (a/b)-1 |
|                                            |                                      |                                     |                            |                            |                 |                                  |                                               |
| Plus soberanos                             | 385                                  | 386                                 | 404                        | 445                        | 399             | -1                               | -0,2%                                         |
| Colombia                                   | 179                                  | 189                                 | 173                        | 228                        | 179             | -10                              | -5,3%                                         |
| Argentina                                  | 859                                  | 833                                 | 788                        | 815                        | 643             | 26                               | 3,1%                                          |
| Brasil                                     | 220                                  | 217                                 | 218                        | 273                        | 275             | 3                                | 1,4%                                          |
| México                                     | 331                                  | 338                                 | 336                        | 354                        | 274             | -7                               | -2,1%                                         |
| Perú                                       | 123                                  | 127                                 | 115                        | 168                        | 147             | -4                               | -3,1%                                         |
| Venezuela                                  | 13069                                | 12770                               | 12349                      | 7014                       | 5645            | 299                              | 2,3%                                          |
| Turquía                                    | 474                                  | 472                                 | 481                        | 423                        | 454             | 2                                | 0,4%                                          |
| Sudáfrica                                  | 300                                  | 300                                 | 269                        | 318                        | 255             | 0                                | 0,0%                                          |

1/ Bonos genéricos de Bloomberg
Fuente: Bloomberg
EMBI plus: Emerging Markets Bond Index – Embi + - es un índice creado por JP Morgan que mide los retornos totales de los instrumentos de deuda externa de los países emergentes, incluyendo bonos Bradys en dólares y en otras EMBI plus: Emerging Markets Bond Index – Embi + - es un Indice creado por JP Morgan que mide los retromos totales de los instrumentos de deuda externa de los palses emergentenes, incluyendo bonos Bradys en obiares y en oras monedas, prestámos, Eurobonos e instrumentos de ladual externa de los partimentos de ladual escal denominados en dólares. Este indicador está concentrado en instrumentos de las tres principales economías de Latinoamérica (Brasil, México y Argentina) con una ponderación de 68%, dejando el resto para los otros países Latinoamericanos. Para el desarrollo de este informe, se considera el spread de dicho portafolio EMBI, sobre la curva cero cupón de los treasuries. EMBI plus país: Emerging Markets Bond Index (Embi +) calculado bajos los mismos criterios del EMBI PLUS considerando únicamente los títulos del respectivo país. Para el desarrollo de este informe, se considera el spread de dicho portafolio EMBI, sobre la curva cero cupón de los treasurie