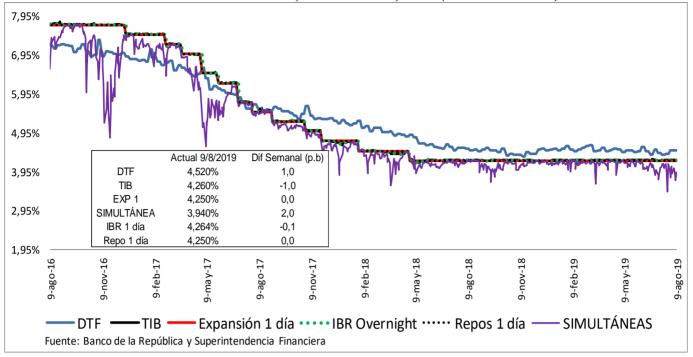

para adquisición de vivenda en pesos y en UVR. Antes de realizar el promedio ponderado a la tasa de los créditos en UVR se le suma la variación anual promedio de la UVR de la respectiva semana. No incluye vivenda VIS
8/ Calculado como el promedio ponderado por monto de las tasas de crédito de consumo, preferencial, ordinario y tesorería. Debido a la alta rotación del crédito de tesorería, su ponderación se estableció como la quinta parte de su desembolso semanal.
9/ Promedio ponderado por monto de las tasa de crédito ordinarios, preferenciales y un quinto del desembolso de tesorería.

<sup>11/</sup> TES tasa fija en pesos. Las tasas corresponden al promedio ponderado por monto de las negociaciones en SEN y MEC.

# b. Tasas de intervención del BR, Interbancaria, DTF (Semana Cálculo) e IBR





# c. Tasas de interés activas por tipo de préstamo

#### **Nominales**





# e. Tasas de interés de intervención del BR, tasa de interés ponderada de captación del sistema financiero, DTF y tasa de colocación total del sistema financiero



<sup>\*</sup> La DTF está adelantada una semana, es decir no corresponde a la tasa vigente para la semana en cuestión sino a la tasa vigente para la semana siguiente, para que sea comparable con la tasa ponderada de captación de este gráfico.

Fuentes: Banco de la República. Cálculos con información de la Superintendencia Financiera de Colombia.

# f. Tasas de interés de deuda pública

# Tasas Cero Cupón de TES en Pesos y Tasa de Referencia del BR



Fuente: SEN y MEC, cálculos DODM

# 2. Liquidez primaria y mercado monetario







# 3. Pasivos de