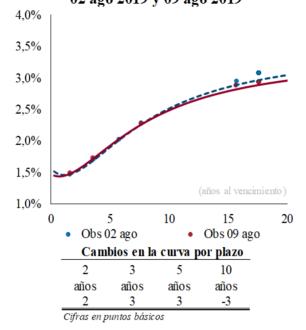

|------|------|-------|----------|
| Promedio Diario    | TF       | DOL  | IPC  | UVR   | Total    | TF       | DOL  | IPC  | UVR   | Total    |
| Semana Actual      | 1.689,50 | 0,00 | 0,00 | 1,52  | 1.691,02 | 2.178,05 | 0,00 | 0,00 | 1,94  | 2.179,99 |
| Semana Anterior    | 2.340,13 | 0,00 | 0,00 | 0,93  | 2.341,05 | 2.024,08 | 0,00 | 0,00 | 1,33  | 2.025,41 |
| Diferencia         | -650,63  | 0,00 | 0,00 | 0,59  | -650,04  | 153,96   | 0,00 | 0,00 | 0,61  | 154,58   |
| Trimestre Anterior | 2.273,50 | 0,00 | 0,00 | 1,65  | 2.275,15 | 2.441,00 | 0,00 | 0,00 | 1,95  | 2.442,94 |
| Diferencia         | -584,00  | 0,00 | 0,00 | -0,13 | -584,13  | -262,95  | 0,00 | 0,00 | -0,01 | -262,96  |

Fuente: BVC. Datos al 09 de agosto del 2019

Gráfico 2 Curvas UVR Spot 02 ago 2019 y 09 ago 2019



Fuente: SEN y MEC. Cálculos: Desarrollo de Mercados

Cuadro 8

Expectativas de inflación

| Expectativas de inflacion |                    |        |                     |                    |            |                       |            |  |  |  |  |
|---------------------------|--------------------|--------|---------------------|--------------------|------------|-----------------------|------------|--|--|--|--|
|                           |                    |        | TES TF - TES UVR /2 |                    |            |                       |            |  |  |  |  |
| Plazo                     | Inflación Anual /1 | DTF /1 |                     | Semana<br>Anterior | Diferencia | Trimestre<br>Anterior | Diferencia |  |  |  |  |
|                           |