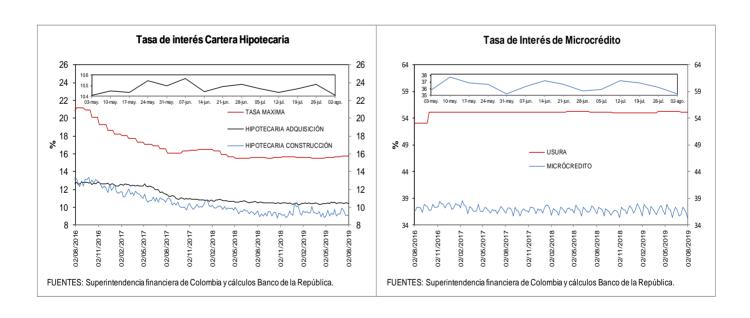

onderado a la tasa de los créditos en UVR se le suma la variación anual promedio de la UVR de la respectiva semana. No incluye vivenda VIS
8/ Calculado como el promedio ponderado por monto de las tasas de crédito de consumo, preferencial, ordinario y tesorería. Debido a la alta rotación del crédito de tesorería, su ponderación se estableció como la quinta parte de su desembolso semanal.
9/ Promedio ponderado por monto de las tasa de crédito ordinarios, preferenciales y un quinto del desembolso de tesorería.

<sup>11/</sup> TES tasa fija en pesos. Las tasas corresponden al promedio ponderado por monto de las negociaciones en SEN y MEC.

# b. Tasas de intervención del BR, Interbancaria, DTF (Semana Cálculo) e IBR





# c. Tasas de interés activas por tipo de préstamo

#### **Nominales**





# e. Tasas de interés de intervención del BR, tasa de interés ponderada de captación del sistema financiero, DTF y tasa de colocación total del sistema financiero



<sup>\*</sup> La DTF está adelantada una semana, es decir no corresponde a la tasa vigente para la semana en cuestión sino a la tasa vigente para la semana siguiente, para que sea comparable con la tasa ponderada de captación de este gráfico.

Fuentes: Banco de la República. Cálculos con información de la Superintendencia Financiera de Colombia.

# f. Tasas de interés de deuda pública

# Tasas Cero Cupón de TES en Pesos y Tasa de Referencia del BR



Fuente: SEN y MEC, cálculos DODM

# 2. Liquidez primaria y mercado monetario







# 3. Pasivos del sistema financiero consolidado y mercado de depósito

# a. *M1*, *M3 Y PSE*