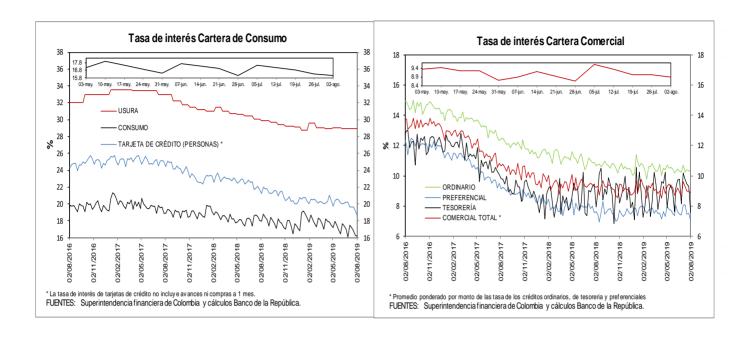

ponderado a la tasa de los créditos en UVR se le suma la variación anual promedio de la UVR de la respectiva semana. No incluye vivenda VIS
8/ Calculado como el promedio ponderado por monto de las tasas de crédito de consumo, preferencial, ordinario y tesorería. Debido a la alta rotación del crédito de tesorería, su ponderación se estableció como la quinta parte de su desembolso semanal.
9/ Promedio ponderado por monto de las tasa de crédito ordinarios, preferenciales y un quinto del desembolso de tesorería.

<sup>11/</sup> TES tasa fija en pesos. Las tasas corresponden al promedio ponderado por monto de las negociaciones en SEN y MEC.

# b. Tasas de intervención del BR, Interbancaria, DTF (Semana Cálculo) e IBR





# c. Tasas de interés activas por tipo de préstamo

#### **Nominales**





# e. Tasas de interés de intervención del BR, tasa de interés ponderada de captación del sistema financiero, DTF y tasa de colocación total del sistema financiero



<sup>\*</sup> La DTF está adelantada una semana, es decir no corresponde a la tasa vigente para la semana en cuestión sino a la tasa vigente para la semana siguiente, para que sea comparable con la tasa ponderada de captación de este gráfico.

Fuentes: Banco de la República. Cálculos con información de la Superintendencia Financiera de Colombia.

# f. Tasas de interés de deuda pública

# Tasas Cero Cupón de TES en Pesos y Tasa de Referencia del BR



Fuente: SEN y MEC, cálculos DODM

# 2. Liquidez primaria y mercado monetario







# 3. Pasivos del sistema financiero consolidado y mercado de depósito

# a. *M1*, *M3 Y PSE