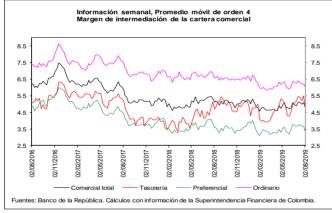

1 | 2.1 | 16,428 | 3.8  | 31,444 | 7.6  |

<sup>\*</sup> No incluye FDN.

<sup>1/</sup> Incluye ventas de cartera para manejo a través de derechos fiduciarios y ajustes por leasing operativo

<sup>2/</sup> Incluye ajuste por titularización de cartera hipotecaria
Fuentes: Formato 281 de la Superintendencia Financiera de Colombia, Titularizadora Colombia y cálculos Banco de la República.

# c. Cartera bruta en moneda legal Variaciones anuales (%) de datos semanales



# d. Cartera bruta en moneda legal por modalidad de crédito Variaciones anuales (%) de datos semanales



# e. Cartera bruta en moneda legal por modalidad de crédito Variaciones anualizadas últimas 13 semanas (%)



#### h. Cartera moneda extranjera en dólares (%)





#### 5. Margen de intermediación del sistema financiero















#### b. Spreads Tasa Cartera Comercial y Consumo por plazo vs. TES (Información semanal - Promedio móvil de orden 4)

|                         | Fecha          | _               |             | ,         | Variación (pt |                |              |
|-------------------------|----------------|-----------------|-------------|-----------|---------------|----------------|--------------|
|                         | 02-ago-19      |                 | 1 semana    | 4 somanas | 13 semanas    | año<br>corrido | año completo |
| Spread: tasa de interés | cartera - tasa | TES (nuntos hás |             | 4 Semanas | 13 Semanas    | COITIGO        | and complete |
| Comercial               | cartera tasa   | TEO (paritos ba | 31003,      |           |               |                |