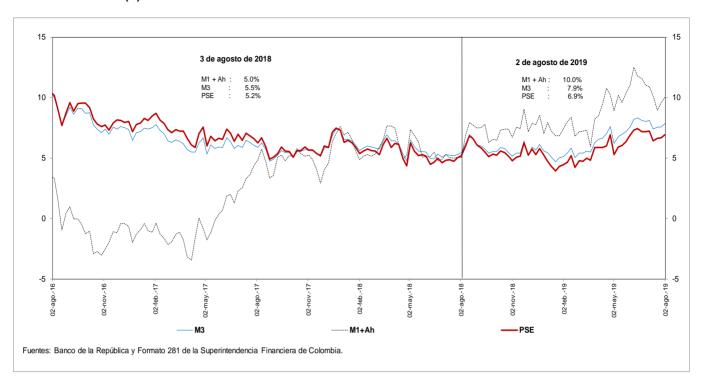

# a. *M1*, *M3 Y PSE*

# c. M3, PSE Y M1 + AHORRO Variaciones anuales (%) de datos semanales