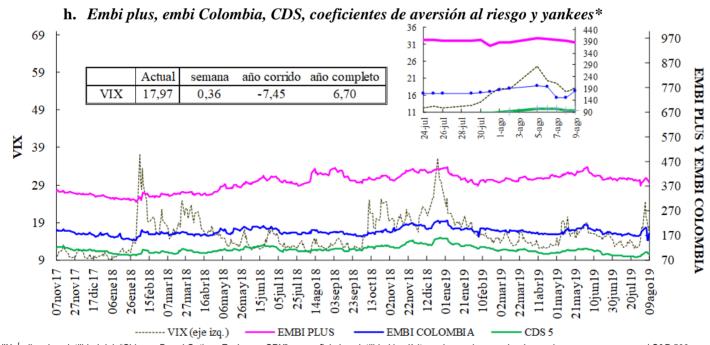

### g. TED (Libor 3 Meses –T-bills 3 Meses)

Fuente: Bloomberg, DODM

VIX: Índice de volatilidad del "Chicago Board Options Exchange SPX", que refleja la volatilidad implícita en las opciones sobre las acciones que componen el S&P 500. Se utiliza como un indicador que mide la aversión al riesgo de los inversionista \*El ticker del EMBI de colombia en Bloomberg corresponde a ELI GCOL index

#### EMBI-CDS 1-CDS 10-CDS 5

\*En la gráfica que muestra el zoom, el eje de la derecha corresponde al eje de Brasil.

\*El ticker del EMBI de colombia en Bloomberg corresponde a ELI GCOL index Un Credit Default Swap (CDS) es un instrumento financiero por medio del cual se negocia el riesgo crediticio de un bono. El tenedor paga una prima (puntos básicos sobre el valor nominal del bono) a la entidad que ofrece el CDS a cambio de que esta responda por valor nominal en caso que el emisor haga default. La valoración de un CDS sehace en puntos básicos sobre el valor nominal del bono y tiene una relación directa con el nivel de aversión al riesgo de los inversionistas. Es decir, entre mas alta sea la probabilidad de default mayor será el valor del CDS y viceversa.