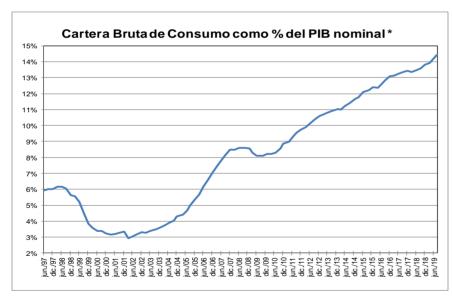

#### Activos internos del sector financiero y mercado de crédito 4.

a. Cartera Bruta M/T del Sistema Financiero por Modalidad de Crédito \*

2 de agosto de 2019

(Miles de millones de pesos y porcentajes)

|            |                                   |         |               |          |         |           |         | Variacio     | nes     |          |         |          |      |
|------------|-----------------------------------|---------|---------------|----------|---------|-----------|---------|--------------|---------|----------|---------|----------|------|
| Moneda     |                                   | Saldo   | Participación | Sema     | anal    | Últimas 4 | semanas | Últimas 13 s | emanas  | Año co   | rrido   | Anua     | ıl   |
|            |                                   |         | %             | Absoluta | %       | Absoluta  | %       | Absoluta     | %       | Absoluta | %       | Absoluta | %    |
|            | Cartera ajustada                  | 453,302 | 100.0         | 701      | 0.2     | 2,768     | 0.6     | 8,629        | 1.9     | 18,388   | 4.2     | 31,939   | 7.6  |
|            | Comercial 1/                      | 227,590 | 50.2          | -234     | -0.1    | -148      | -0.1    | 1,308        | 0.6     | 5,398    | 2.4     | 8,903    | 4.1  |
|            | Consumo                           | 144,248 | 31.8          | 674      | 0.5     | 2,206     | 1.6     | 5,499        | 4.0     | 9,564    | 7.1     | 16,374   | 12.8 |
|            | Hipotecaria ajustada 2/           | 68,703  | 15.2          | 213      | 0.3     | 581       | 0.9     | 1,700        | 2.5     | 3,231    | 4.9     | 6,245    | 10.0 |
|            | Microcrédito                      | 12,761  | 2.8           | 48       | 0.4     | 129       | 1.0     | 122          | 1.0     | 195      | 1.5     | 417      | 3.4  |
| <u>a</u>   | Memo Item                         |         |               |          |         |           |         |              |         |          |         |          |      |
| Legal      | Hipotecaria                       | 64,379  | 14.3          | 300      | 0.5     |           | 1.0     | 1,555        | 2.5     | 3,043    | 5.0     | 6,492    | 11.2 |
|            | Variaciones Anualizadas           |         |               |          | Semanal | Últimas 4 | semanas | Últimas 13   | semanas | Año      | Corrido |          |      |
|            | Total cart. ajustada m/l          |         |               |          | 8.4     |           | 8.3     |              | 8.0     |          | 7.2     |          |      |
|            |                                   |         | Comercial     |          | -5.2    |           | -0.8    |              | 2.3     |          | 4.1     |          |      |
|            |                                   |         | Consumo       |          | 27.6    |           | 22.2    |              | 16.8    |          | 12.2    |          |      |
|            |                                   |         | Hipotecaria   |          | 17.5    |           | 11.7    |              | 10.5    |          | 8.4     |          |      |
|            |                                   |         | Microcredito  |          | 21.5    |           | 14.1    |              | 3.9     |          | 2.6     |          |      |
|            | Total cartera en M. E.            | 19,233  |               | 763      | 4.1     | 871       | 4.7     | 435          | 2.3     | -385     | -2.0    | 1,590    | 9.0  |
| jera       | Total cartera en M. E. Mill. US\$ | 5,714   |               | 2        | 0.0     | 7         | 0.1     | -87          | -1.5    | -323     | -5.3    | -372     | -6.1 |
| an         | Variaciones Anualizadas m/e       |         |               |          | Semanal | Últimas 4 | semanas | Últimas 13   | semanas | Año      | Corrido |          |      |
| Extranjera | Expresada en pesos                |         |               |          | 721.5   |           | 82.7    |              | 9.6     |          | -3.3    |          |      |
| _          | Expresada en dólares              |         |               |          | 1.7     |           | 1.6     |              | -5.9    |          | -8.8    |          |      |
|            | =-,                               |         |               |          |         |           |         |              |         |          |         |          |      |
|            | Cartera total ajustada            | 472,535 | 100.0         | 1,464    | 0.3     | 3,640     | 0.8     | 9,064        | 2.0     | 18,002   | 4.0     | 33,529   | 7.6  |
|            | Comercial                         | 246,152 | 52.1          | 512      | 0.2     | 690       | 0.3     | 1,699        | 0.7     | 4,964    | 2.1     | 10,368   | 4.4  |
|            | Consumo                           | 144,918 | 30.7          | 692      | 0.5     | 2,240     | 1.6     | 5,542        | 4.0     | 9,612    | 7.1     | 16,498   | 12.8 |
|            | Hipotecaria ajustada 1/           | 68,703  | 14.5          | 213      | 0.3     | 581       | 0.9     | 1,700        | 2.5     | 3,231    | 4.9     | 6,245    | 10.0 |
| =          | Microcrédito                      | 12,762  | 2.7           | 48       | 0.4     | 129       | 1.0     | 122          | 1.0     | 195      | 1.6     | 417      | 3.4  |
| Total      | Variaciones Anualizadas           |         |               |          | Semanal | Últimas 4 | semanas | Últimas 13   | semanas | Año      | Corrido |          |      |
| F          | Total cart. ajustada m/t          |         |               |          | 17.5    |           | 10.6    |              | 8.1     |          | 6.7     |          |      |
|            |                                   |         | Comercial     |          | 11.4    |           | 3.7     |              | 2.8     |          | 3.5     |          |      |
|            |                                   |         | Consumo       |          | 28.3    |           | 22.4    |              | 16.9    |          | 12.2    |          |      |
|            |                                   |         | Hipotecaria   |          | 17.5    |           | 11.7    |              | 10.5    |          | 8.4     |          |      |
|            |                                   |         | Microcredito  |          | 21.5    |           | 14.1    |              | 3.9     |          | 2.6     |          |      |

# c. Cartera bruta en moneda legal Variaciones anuales (%) de datos semanales

# d. Cartera bruta en moneda legal por modalidad de crédito Variaciones anuales (%) de datos semanales

# e. Cartera bruta en moneda legal por modalidad de crédito Variaciones anualizadas últimas 13 semanas (%)