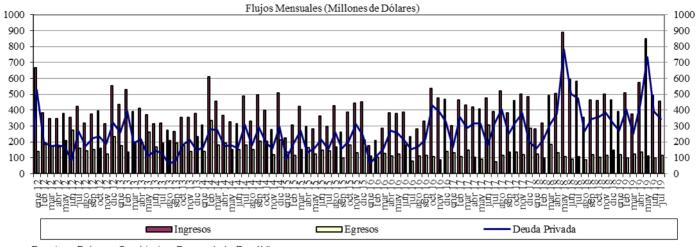

| 97,352               | 1.537,80 | -0,36%             |  |  |  |  |  |  |  |  |  |  |

<sup>\*</sup> Millones de pesos

Fuente: BVC.

<sup>\*\*</sup>Variacion respecto utlimo dato semana anterior

# **ANEXO 8: MERCADOS INTERNACIONALES**

Gráfico 1
INDICE VIX (Promedio móvil 5 días)



#### **ANEXO 9: FLUJOS CAMBIARIOS**

#### Gráfico 1. Flujo de Divisas de la Balanza Comercial

Flujos Mensuales (Millones de Dólares)



Fuente : Balanza Cambiaria - Banco de la República

Gráfico 2. Giros financieros netos

Flujos Mensuales (Millones de Dólares)



Fuente : Balanza Cambiaria - Banco de la República

Gráfico 3. Ingresos Netos por Transferencias, Donaciones y Remesas de Trabajadores



Fuente : Balanza Cambiaria - Banco de la República

#### Gráfico 4. Endeudamiento Neto del Sector Privado



Fuente : Balanza Cambiaria - Banco de la República

Amortizaciones

#### Gráfico 5. Giro de Divisas por Pago de Deuda Privada



Fuente : Balanza Cambiaria - Banco de la República

# ANEXO 10: FUENTES DE LA BASE MONETARIA E INTERVENCIÓN EN EL MERCADO CAMBIARIO

Cuadro 1

#### Fuentes de la Base Monetaria

#### Miles de millones de pesos

Variación Anual 1/

| Concepto                                      | dic-17 | ene-18 | feb-18 | mar-18 | abr-18 | may-18 | jun-18 | jul-18 | ago-18 | sep-18 | oct-18 | nov-18 | dic-18 | ene-19 | feb-19 | mar-19  | abr-19 | may-19  | jun-19  | jul-19  |
|-----------------------------------------------|--------|--------|--------|--------|--------|--------|--------|--------|--------|--------|--------|--------|--------|--------|--------|---------|--------|-