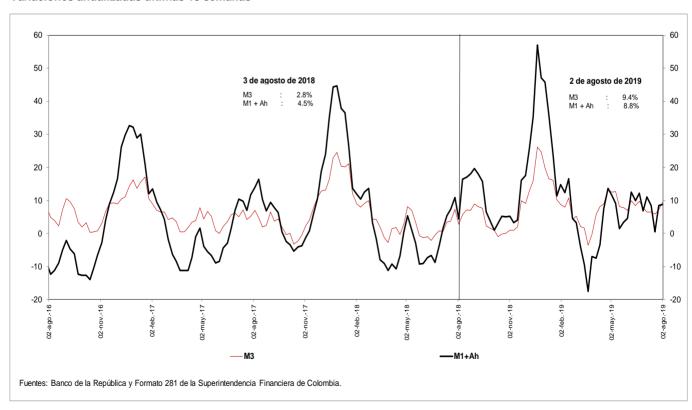

| 8.4        |        |         |       |        |      |
|                                    | M3 sin Fiduciarios    | 27.7   |       | 7.0       |      | 9.8        |        |         |       |        |      |

<sup>1/</sup> No incluye FDN. A partir de la semana del 9 de diciembre de 2016 se incluyen en toda la serie los bonos denominados en pesos emitidos en el exterior por Findeter en 2014.

Fuentes: Banco de la República y Formato 281 de la Superintendencia Financiera de Colombia.

# c. M3, PSE Y M1 + AHORRO Variaciones anuales (%) de datos semanales



# d. M3 Y PSE sin fiduciarios y M1 + AHORROVariaciones anuales (%) de datos semanales



#### e. M3 Y PSE sin fiduciarios Variaciones anualizadas últimas 13 semanas



g. M3 y M1+AHORRO Variaciones anualizadas últimas 13 semanas



# i. Base Monetaria y Multiplicador de M3



# j. Coeficientes de Efectivo y Reserva Promedio de orden 13



#### Activos internos del sector financiero y mercado de crédito 4.

a. Cartera Bruta M/T del Sistema Financiero por Modalidad de Crédito \*

2 de agosto de 2019

(Miles de millones de pesos y porcentajes)

|            |                                   |         |               |          |         |           |         | Variacio     | nes     |          |         |          |      |
|------------|-----------------------------------|---------|---------------|----------|---------|-----------|---------|--------------|---------|----------|---------|----------|------|
| Moneda     |                                   | Saldo   | Participación | Sema     | anal    | Últimas 4 | sema