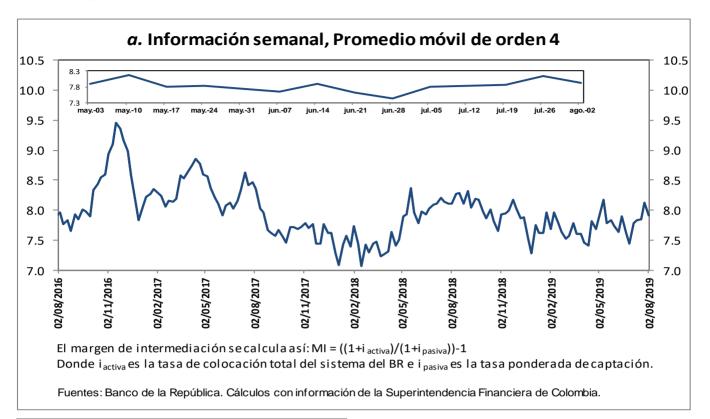

# e. Tasas de interés de intervención del BR, tasa de interés ponderada de captación del sistema financiero, DTF y tasa de colocación total del sistema financiero

<sup>\*</sup> La DTF está adelantada una semana, es decir no corresponde a la tasa vigente para la semana en cuestión sino a la tasa vigente para la semana siguiente, para que sea comparable con la tasa ponderada de captación de este gráfico.

Fuentes: Banco de la República. Cálculos con información de la Superintendencia Financiera de Colombia.