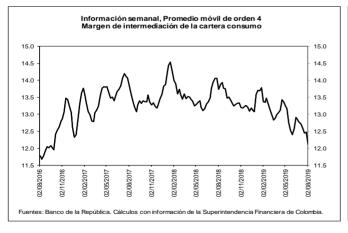

#### 5. Margen de intermediación del sistema financiero

#### b. Spreads Tasa Cartera Comercial y Consumo por plazo vs. TES (Información semanal - Promedio móvil de orden 4)

|                         | Fecha          | _               |             | ,         | Variación (pt |                |              |
|-------------------------|----------------|-----------------|-------------|-----------|---------------|----------------|--------------|
|                         | 02-ago-19      |                 | 1 semana    | 4 somanas | 13 semanas    | año<br>corrido | año completo |
| Spread: tasa de interés | cartera - tasa | TES (nuntos hás |             | 4 Semanas | 13 Semanas    | COITIGO        | and complete |
| Comercial               | cartera tasa   | TEO (paritos ba | 31003,      |           |               |                |              |
| Menor a 1 mes           | 498.8          |                 | (66.47)     | (48.94)   | (27.52)       | 119.12         | 15.95        |
| Menor 1 año             | 452.9          |                 | (17.83)     | ` ,       | 26.87         | 46.22          | 2.57         |
| De 1 - 3 años           | 493.4          |                 | (4.72)      |           | 64.50         | 98.91          | 7.89         |
| De 3 - 5 años           | 445.4          |                 | (23.56)     | ` ,       | 5.57          | 108.48         | (14.93)      |
| Mayor 5 años            | 292.7          |                 | (40.36)     | ` ,       | 22.19         | 112.69         | 86.69        |
| Consumo                 |                |                 | (11111)     |           |               |                |              |
| Menor 1 año             | 1,717.3        |                 | (18.82)     | (0.86)    | (25.26)       | 127.45         | (21.49)      |
| De 1 - 3 años           | 1,568.8        |                 | (50.66)     | ` ,       | (76.45)       | 6.65           | (156.75)     |
| De 3 - 5 años           | 1,343.3        |                 | (30.08)     |           | (24.05)       | 85.37          | (22.87)      |
| Mayor 5 años            | 860.3          |                 | (9.42)      | (9.60)    | (33.64)       | 9.08           | (68.80)      |
| Vivienda                |                |                 | , ,         | ` ,       | , ,           |                | ` ,          |
| Mayor 15 años           | 390.3          |                 | (1.76)      | 22.15     | 87.90         | 112.50         | 79.55        |
| Memo Item (Informaci    | ón semanal ·   | - Promedio móv  | il de orden | 4)        |               |                |              |
|                         |                | Monto semanal   |             | ,         | Variación (pb | o)             |              |
|                         |                | mm de pesos     |             |           |               | año            |              |
|                         |                | niin de pesos   | 1 semana    | 4 semanas | 13 semanas    | corrido        | año completo |
| Tasas Comercial (%)     |                |                 |             |           |               |                |              |
| Menor a 1 mes           | 9.0            | 102             | (64.72)     | , ,       | (27.46)       | 91.78          | 11.20        |
| Menor 1 año             | 8.8            | 1,367           | (16.72)     | 5.05      | 13.13         | 10.27          | (18.27)      |
| De 1 - 3 años           | 9.5            | 582             | (3.03)      | (12.76)   | 23.12         | 24.89          | (64.38)      |
| De 3 - 5 años           | 9.5            | 308             | (21.24)     | , ,       | (50.62)       | 13.79          | (120.43)     |
| Mayor 5 años            | 9.0            | 534             | (38.94)     | (16.78)   | (48.14)       | 9.02           | (31.47)      |
| Tasas Consumo (%)       |                |                 |             |           |               |                |              |
| Menor 1 año             | 21.5           | 14              | (17.71)     |           | (38.99)       | 91.50          | (42.33)      |
| De 1 - 3 años           | 20.3           | 155             | (48.98)     | , ,       | (117.84)      | (67.37)        | , ,          |
| De 3 - 5 años           | 18.5           | 773             | (27.77)     |           | (80.24)       | (9.33)         | ` ,          |
| Mayor 5 años            | 14.6           | 1,103           | (8.00)      | (27.72)   | (103.97)      | (94.59)        | (186.96)     |
| Tasas Vivienda (%)      |                |                 |             |           |               |                |              |
| Mayor 15 años           | 10.5           | 317             | (1.64)      | (2.51)    | 7.82          | 6.10           | (9.39)       |
| Tasas Tes (%)           |                |                 |             |           |               |                |              |
| Menor a 1 mes           | 4.0            | n.a             | 1.75        | 7.04      | 0.06          | (27.34)        | ` ,          |
| Menor a 1 año           | 4.3            | n.a             | 1.11        | 2.44      | (13.73)       | (35.95)        | ` ,          |
| De 1 a 3 años           | 4.6            | n.a             | 1.69        | (4.61)    | (41.39)       | (74.02)        | ` ,          |
| De 3 a 5 años           | 5.0            | n.a             | 2.32        | (9.50)    | (56.19)       | (94.70)        | ,            |
| Mayor a 5 años          | 6.0            | n.a             | 1.42        | (18.12)   | (70.33)       | (103.67)       | , ,          |
| Mayor a 15 años         | 6.6            | n.a             | 0.12        | (24.66)   | (80.08)       | (106.41)       | (88.94)      |