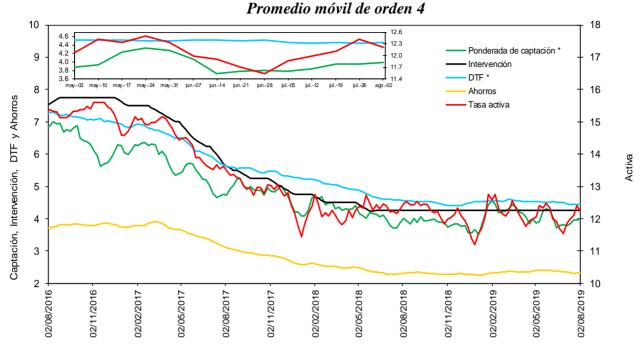

# e. Tasas de interés de intervención del BR, tasa de interés ponderada de captación del sistema financiero, DTF y tasa de colocación total del sistema financiero

<sup>\*</sup> La DTF está adelantada una semana, es decir no corresponde a la tasa vigente para la semana en cuestión sino a la tasa vigente para la semana siguiente, para que sea comparable con la tasa ponderada de captación de este gráfico.

Fuentes: Banco de la República. Cálculos con información de la Superintendencia Financiera de Colombia.