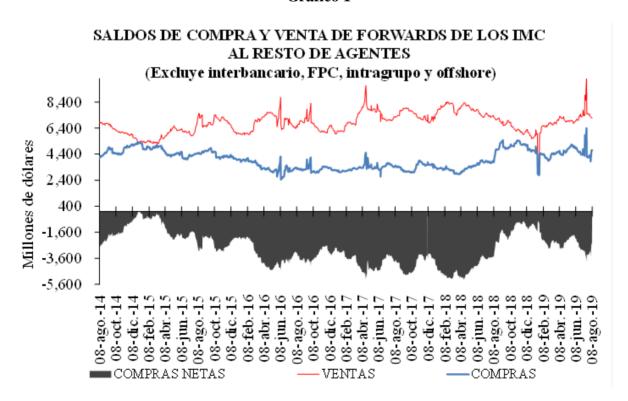

| -\$ 5,059                | -\$ 2,530 | -\$ 4,076 |
| 06-ago-19   | \$6,616             | \$ 11,421                | \$ 10,498      | \$ 4,705 | \$ 3,097            | \$ 16,568                | \$ 10,498       | \$7,170   | \$3,519             | -\$ 5,148                | -\$ 2,465 | -\$ 4,09  |
| 07-ago-19   | \$6,616             | \$ 11,413                | \$ 10,498      | \$ 4,704 | \$ 3,097            | \$ 16,568                | \$ 10,498       | \$7,169   | \$ 3,519            | -\$ 5,155                | -\$ 2,465 | -\$ 4,10  |
| 08-ago-19   | \$6,417             | \$11,104                 | \$ 9,919       | \$ 4,678 | \$ 3,112            | \$ 15,836                | \$ 9.919        | \$7.161   | \$3,305             | -\$ 4,732                | -\$ 2,482 | -\$ 3,90  |

Gráfico 1



Gráfico 2



Gráfico 3



Cuadro 4

Devaluación implícita y tasas de interés

|        | DIFERENCIA | DEVIMPAN -   | DIFERENCIAI | TASAS DE IN             | TERÉS*              |        |  |  |
|--------|------------|--------------|-------------|-------------------------|---------------------|--------|--|--|
|        | Al resto   | del real     |             | e, IG y otros<br>eros** | A FPC y fiduciarias |        |  |  |
|        | Compras    | Ventas       | Compras     | Ventas                  | Compras             | Ventas |  |  |
| 3-14   | -2.31%     | -2.31% 0.82% |             | 0.85%                   | 0.66%               | 0.84%  |  |  |
| 15-35  | 3.56%      | 5.47%        | 4.98%       | 5.09%                   | 4.84%               | 5.11%  |  |  |
| 36-60  | 0.13%      |