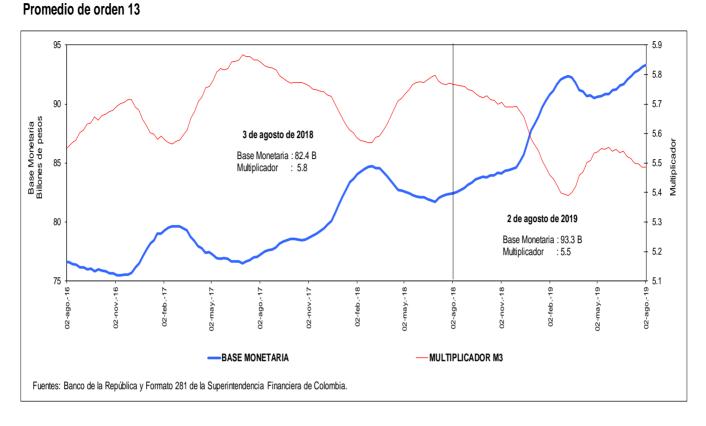

|      |
|                                    | M3 sin Fiduciarios    | 27.7   |       | 7.0       |      | 9.8        |        |         |       |        |      |

<sup>1/</sup> No incluye FDN. A partir de la semana del 9 de diciembre de 2016 se incluyen en toda la serie los bonos denominados en pesos emitidos en el exterior por Findeter en 2014.

Fuentes: Banco de la República y Formato 281 de la Superintendencia Financiera de Colombia.

# c. M3, PSE Y M1 + AHORRO Variaciones anuales (%) de datos semanales



# d. M3 Y PSE sin fiduciarios y M1 + AHORROVariaciones anuales (%) de datos semanales



#### e. M3 Y PSE sin fiduciarios Variaciones anualizadas últimas 13 semanas



g. M3 y M1+AHORRO Variaciones anualizadas últimas 13 semanas



# i. Base Monetaria y Multiplicador de M3



# j. Coeficientes de Efectivo y Reserva Promedio de orden 13



#### Activos internos del sector financiero y mercado de crédito 4.

a. Cartera Bruta M/T del Sistema Financiero por Modalidad de Crédito \*

2 de agosto de 2019

(Miles de millones de pesos y porcentajes)

|            |                                   |         |               |          |         |           |         | Variacio     | nes     |          |         |          |      |
|------------|-----------------------------------|---------|---------------|----------|---------|-----------|---------|--------------|---------|----------|---------|----------|------|
| Moneda     |                                   | Saldo   | Participación | Sema     | anal    | Últimas 4 | semanas | Últimas 13 s | emanas  | Año co   | rri