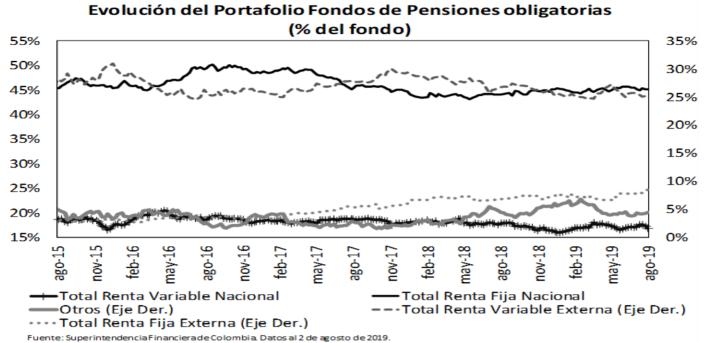

ciones reportadas por los IMC al Banco de la República

<sup>\*</sup>Cifras en US\$ millones



Fuente: Bloomberg y Banco de la República, cálculos DODM.

La tasa de interés doméstica equivalente es obtenida de la relación de equilibrio que debe existir entre la misma, la tasa de interés externa y la devaluación implícita en los contratos a futro de peso dólar para que no existan oportunidades de arbitraje. La fórmula para el cálculo es (1+ i) = (F/S) (1 + i\*), en donde i es la tasa de interés doméstica, F es el promedio ponderado de los precios en los contratos a futuro para el plazo (forwards), S es el precio del dólar en el mercado de contado, e i\* es la tasa de interés externa al plazo especificado (LIBOR).

# e. Inversiones de los Fondos de Pensiones Obligatorias en renta variable



|                   | Evolución de las inversiones de los Fondos de Pensiones Obligatorias en Renta Variable Local (\$Billones) * |                                                                                                                      |        |       |        |        |  |  |  |  |  |  |  |  |
|-------------------|-------------------------------------------------------------------------------------------------------------|----------------------------------------------------------------------------------------------------------------------|--------|-------|--------|--------|--|--|--|--|--|--|--|--|
|                   |                                                                                                             | 26-jul