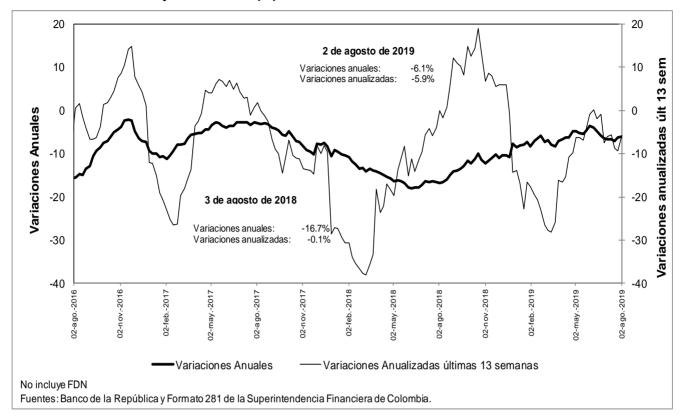

tada Moneda Total | 443,160 | 996  | 0.2  | 3,470 | 0.8  | 8,931 | 2.1 | 16,428 | 3.8  | 31,444 | 7.6  |

<sup>\*</sup> No incluye FDN.

<sup>1/</sup> Incluye ventas de cartera para manejo a través de derechos fiduciarios y ajustes por leasing operativo

<sup>2/</sup> Incluye ajuste por titularización de cartera hipotecaria
Fuentes: Formato 281 de la Superintendencia Financiera de Colombia, Titularizadora Colombia y cálculos Banco de la República.

# c. Cartera bruta en moneda legal Variaciones anuales (%) de datos semanales



# d. Cartera bruta en moneda legal por modalidad de crédito Variaciones anuales (%) de datos semanales



# e. Cartera bruta en moneda legal por modalidad de crédito Variaciones anualizadas últimas 13 semanas (%)



#### h. Cartera moneda extranjera en dólares (%)





#### 5. Margen de intermediación del sistema financiero















#### b. Spreads Tasa Cartera Comercial y Consumo por plazo vs. TES (Información semanal - Promedio móvil de orden 4)

|                         | Fecha          | _               |             | ,         | Variación (pt |                |              |
|-------------------------|----------------|-----------------|-------------|-----------|---------------|----------------|--------------|
|                         | 02-ago-19      |                 | 1 semana    | 4 somanas | 13 semanas    | año<br>corrido | año completo |
| Spread: tasa de interés | cartera - tasa | TES (nuntos hás |             | 4 Semanas | 13 Semanas    | COITIGO        | and complete |
| Comercial               | cartera tasa   | TEO (paritos b