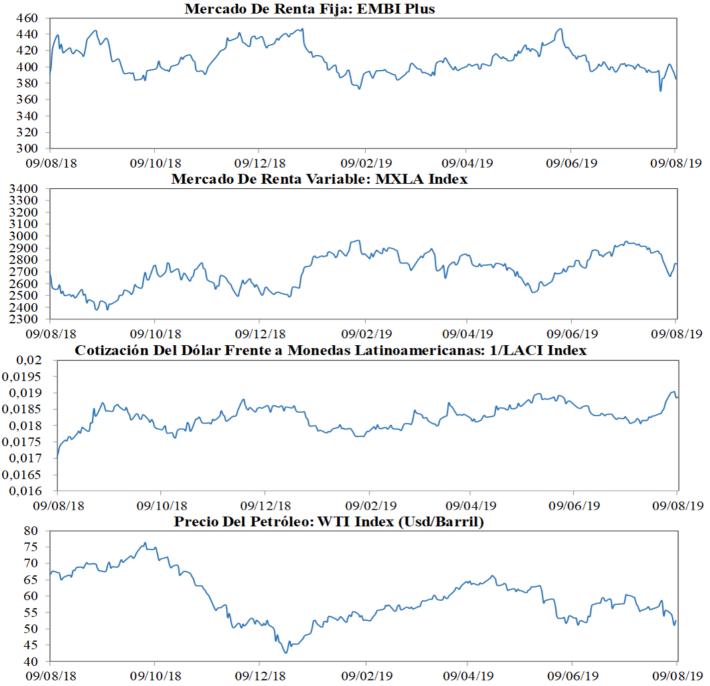

1/ Bonos genéricos de Bloomberg Fuente: Bloomberg

Spread de deuda soberana\*

| 1. Sp                                      | reuu ue ueu                          | aa soverana                         |                            |                            |                 |                                  |                                               |
|--------------------------------------------|--------------------------------------|-------------------------------------|----------------------------|----------------------------|-----------------|----------------------------------|-----------------------------------------------|
| EMBI<br>(Emerging Market Bond<br>Index) 1/ | Spread actual<br>(a)<br>09 de agosto | Semana anterior (b)<br>02 de agosto | 4 sem atrás<br>09 de julio | 31 de Diciembre de<br>2018 | Un año<br>atrás | Variación última<br>semana (a-b) | Variación porcentual<br>última semana (a/b)-1 |
|                                            |                                      |                                     |                            |                            |                 |                                  |                                               |
| Plus soberanos                             | 385                                  | 386                                 | 404                        | 445                        | 399             | -1                               | -0,2%                                         |
| Colombia                                   | 179                                  | 189                                 | 173                        | 228                        | 179             | -10                              | -5,3%                                         |
| Argentina                                  | 859                                  | 833                                 | 788                        | 815                        | 643             | 26                               | 3,1%                                          |
| Brasil                                     | 220                                  | 217                                 | 218                        | 273                        | 275             | 3                                | 1,4%                                          |
| México                                     | 331                                  | 338                                 | 336                        | 354                        | 274             | -7                               | -2,1%                                         |
| Perú                                       | 123                                  | 127                                 | 115                        | 168                        | 147             | -4                               | -3,1%                                         |
| Venezuela                                  | 13069                                | 12770                               | 12349                      | 7014                       | 5645            | 299                              | 2,3%                                          |
| Turquía                                    | 474                                  | 472                                 | 481                        | 423                        | 454             | 2                                | 0,4%                                          |
| Sudáfrica                                  | 300                                  | 300                                 | 269                        | 318                        | 255             | 0                                | 0,0%                                          |

1/ Bonos genéricos de Bloomberg
Fuente: Bloomberg
EMBI plus: Emerging Markets Bond Index – Embi + - es un índice creado por JP Morgan que mide los retornos totales de los instrumentos de deuda externa de los países emergentes, incluyendo bonos Bradys en dólares y en otras EMBI plus: Emerging Markets Bond Index – Embi + - es un Indice creado por JP Morgan que mide los retromos totales de los instrumentos de deuda externa de los palses emergentenes, incluyendo bonos Bradys en obiares y en oras monedas, prestámos, Eurobonos e instrumentos de ladual externa de los partimentos de ladual escal denominados en dólares. Este indicador está concentrado en instrumentos de las tres principales economías de Latinoamérica (Brasil, México y Argentina) con una ponderación de 68%, dejando el resto para los otros países Latinoamericanos. Para el desarrollo de este informe, se considera el spread de dicho portafolio EMBI, sobre la curva cero cupón de los treasuries. EMBI plus país: Emerging Markets Bond Index (Embi +) calculado bajos los mismos criterios del EMBI PLUS considerando únicamente los títulos del respectivo país. Para el desarrollo de este informe, se considera el spread de dicho portafolio EMBI, sobre la curva cero cupón de los treasurie

\*A partir del 01/10/2018 los tickers de Bloomberg de Colombia, México, Brasil, Argentina y Perú corresponden a ELI GCOL index, ELI GMXN index y ELI GBRL index, ELI GARL index y ELI GPER index, respectivamente