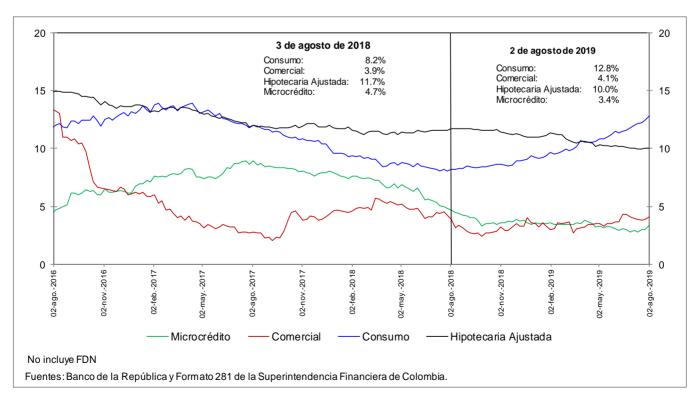

| 361    | 3.1  |
| Total cartera en M. E.             | 19,233  | 763  | 4.1  | 871   | 4.7  | 435   | 2.3 | -385   | -2.0 | 1,590  | 9.0  |
| Cartera Neta Ajustada Moneda Total | 443,160 | 996  | 0.2  | 3,470 | 0.8  | 8,931 | 2.1 | 16,428 | 3.8  | 31,444 | 7.6  |

<sup>\*</sup> No incluye FDN.

<sup>1/</sup> Incluye ventas de cartera para manejo a través de derechos fiduciarios y ajustes por leasing operativo

<sup>2/</sup> Incluye ajuste por titularización de cartera hipotecaria
Fuentes: Formato 281 de la Superintendencia Financiera de Colombia, Titularizadora Colombia y cálculos Banco de la República.

# c. Cartera bruta en moneda legal Variaciones anuales (%) de datos semanales



# d. Cartera bruta en moneda legal por modalidad de crédito Variaciones anuales (%) de datos semanales



# e. Cartera bruta en moneda legal por modalidad de crédito Variaciones anualizadas últimas 13 semanas (%)



#### h. Cartera moneda extranjera en dólares (%)





#### 5. Margen de intermediación del sistema financiero















#### b. Spreads Tasa Cartera Comercial y Consumo por plazo vs. TES (Información semanal - Promedio móvil de orden 4)

|                         | Fecha          | _               |             | ,         | Variación (pt |                |              |
|-------------------------|----------------|-----------------|-------------|-----------|---------------|----------------|--------------|
|                         | 02-ago-19      |                 | 1 semana    | 4 somanas | 13 semanas    | año<br>corrido | año completo |
| Spread: tasa de interés | carter