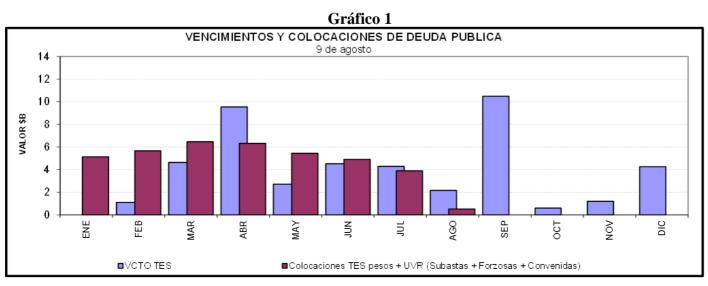

| \$ | 188,39                   | \$ | 9,07    | \$ | 1.960,96 |  |  |  |
| SEMANA DEL 1 DE SEPTIEMBRE AL 7 DE SEPTIEMBRE          | CAPITAL       | \$ | -                | \$ | -                        | \$ | -       | \$ | -        |  |  |  |
|                                                        | INTERESES (2) | \$ | -                | \$ | -                        | \$ | -       | \$ | -        |  |  |  |
| SEMANA DEL 8 DE SEPTIEMBRE AL 14 DE SEPTIEMBRE         | CAPITAL       | \$ | 8.760,80         | \$ | 2.951,97                 | \$ | 7,00    | \$ | 5.801,83 |  |  |  |
|                                                        | INTERESES (2) | \$ | 385,76           | \$ | 140,01                   | \$ | 0,49    | \$ | 245,26   |  |  |  |

(2) Incluye Cupones e Intereses



Fuente: Departamento de Fiduciaria y Valores
(1) Inchuye Bancos, CF, CFC, CAV, Fiduciarias, Fondos de Pensiones Privados y Comisionis tas de Bolsa

Cuadro 4
Saldos de deuda pública y Tenedores

|              |           |       |                          | Vencin        |      | person y 101               |               |      | TOTAL                       |               |
|--------------|-----------|-------|--------------------------|---------------|------|----------------------------|---------------|------|-----------------------------|---------------|
|              |           |       | Vence 20.                | 19            |      | Vence desp                 | ués           |      | IOIAL                       |               |
|              |           | Saldo | en Circulaci