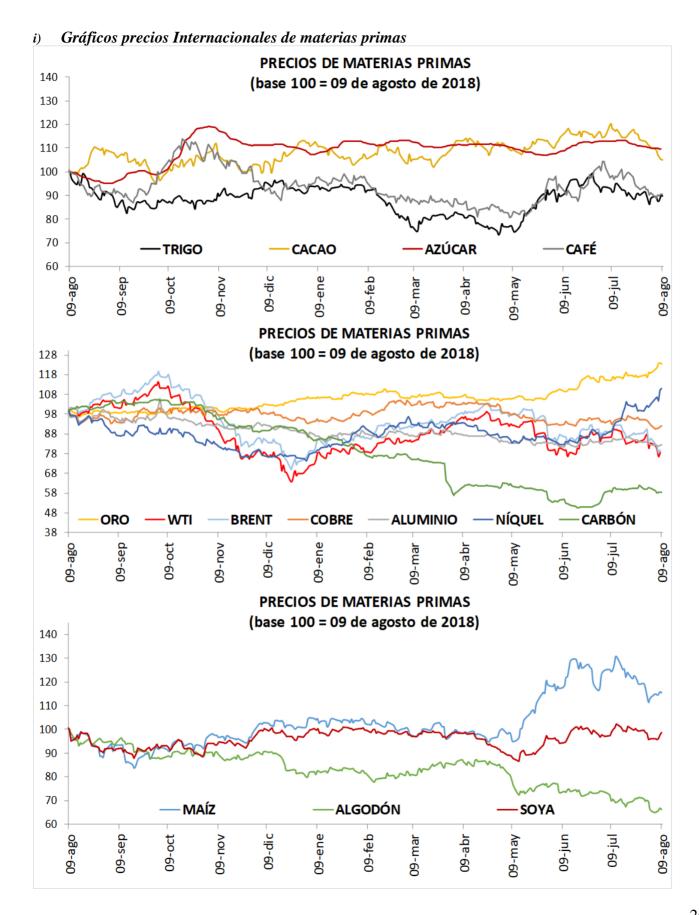

### a. Evolución durante la semana

Durante la semana la percepción del riesgo medida a través del VIX bajó un 7,85%, pasando de 19,35 a 17,83. Por su parte, los precios del petróleo disminuyeron; el crudo de referencia WTI bajó 1,9% durante la semana, al pasar de USD\$ 55,74 a USD\$ 54,68 mientras que el Brent cerró en USD\$ 58,74 (-5,44%).