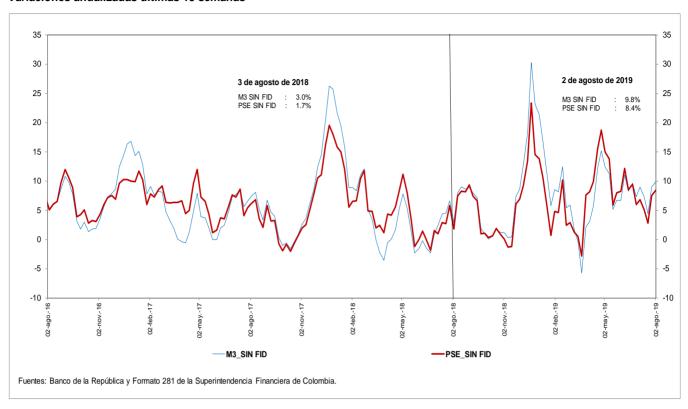

# a. *M1*, *M3 Y PSE*

#### e. M3 Y PSE sin fiduciarios Variaciones anualizadas últimas 13 semanas

g. M3 y M1+AHORRO Variaciones anualizadas últimas 13 semanas