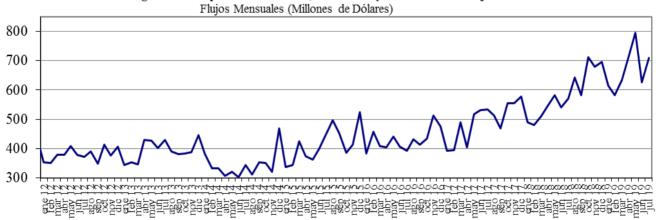

5,44 | 0,13%              |  |  |  |  |  |  |  |  |  |  |
| 9-ago                                             | 97,352               | 1.537,80 | -0,36%             |  |  |  |  |  |  |  |  |  |  |

<sup>\*</sup> Millones de pesos

Fuente: BVC.

<sup>\*\*</sup>Variacion respecto utlimo dato semana anterior

# **ANEXO 8: MERCADOS INTERNACIONALES**

Gráfico 1
INDICE VIX (Promedio móvil 5 días)



#### **ANEXO 9: FLUJOS CAMBIARIOS**

#### Gráfico 1. Flujo de Divisas de la Balanza Comercial

Flujos Mensuales (Millones de Dólares)



Fuente : Balanza Cambiaria - Banco de la República

Gráfico 2. Giros financieros netos

Flujos Mensuales (Millones de Dólares)



Fuente : Balanza Cambiaria - Banco de la República

Gráfico 3. Ingresos Netos por Transferencias, Donaciones y Remesas de Trabajadores



Fuente : Balanza Cambiaria - Banco de la República

#### Gráfico 4. Endeudamiento Neto del Sector Privado



Fuente : Balanza Cambiaria - Banco de la República

Amortizaciones

#### Gráfico 5. Giro de Divisas por Pago de Deuda Privada



Fuente : Balanza Cambiaria - Banco de la República

# ANEXO 10: FUENTES DE LA BASE MONETARIA E INTERVENCIÓN EN EL MERCADO CAMBIARIO

Cuadro 1

#### Fuentes de la Base Monetaria

#### Miles de millones de pesos

Variación Anual 1/

| Concepto                                      | dic-17 | ene-18 | feb-18 | mar-18 | abr-18 | may-18 | jun-18 | jul-18 | ago-18 | sep-18 | oct-18 | nov-18 | dic-18 | ene-19 | feb-19 | mar-19  | abr-19 | may-19  | jun-19  | jul-19  |
|-----------------------------------------------|--------|--------|--------|--------|--------|-