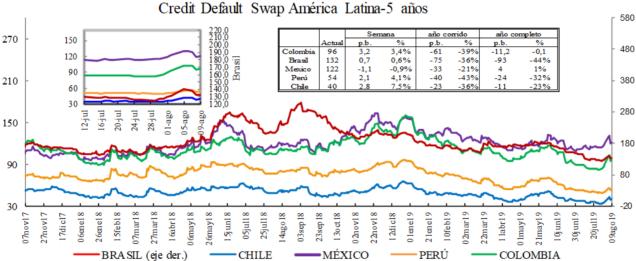

1/ Bonos genéricos de Bloomberg Fuente: Bloomberg

Spread de deuda soberana\*

| 1. Sp                                      | reuu ue ueu                          | aa soverana                         |                            |                            |                 |                                  |                                               |
|--------------------------------------------|--------------------------------------|-------------------------------------|----------------------------|----------------------------|-----------------|----------------------------------|-----------------------------------------------|
| EMBI<br>(Emerging Market Bond<br>Index) 1/ | Spread actual<br>(a)<br>09 de agosto | Semana anterior (b)<br>02 de agosto | 4 sem atrás<br>09 de julio | 31 de Diciembre de<br>2018 | Un año<br>atrás | Variación última<br>semana (a-b) | Variación porcentual<br>última semana (a/b)-1 |
|                                            |                                      |                                     |                            |                            |                 |                                  |                                               |
| Plus soberanos                             | 385                                  | 386                                 | 404                        | 445                        | 399             | -1                               | -0,2%                                         |
| Colombia                                   | 179                                  | 189                                 | 173                        | 228                        | 179             | -10                              | -5,3%                                         |
| Argentina                                  | 859                                  | 833                                 | 788                        | 815                        | 643             | 26                               | 3,1%                                          |
| Brasil                                     | 220                                  | 217                                 | 218                        | 273                        | 275             | 3                                | 1,4%                                          |
| México                                     | 331                                  | 338                                 | 336                        | 354                        | 274             | -7                               | -2,1%                                         |
| Perú                                       | 123                                  | 127                                 | 115                        | 168                        | 147             | -4                               | -3,1%                                         |
| Venezuela                                  | 13069                                | 12770                               | 12349                      | 7014                       | 5645            | 299                              | 2,3%                                          |
| Turquía                                    | 474                                  | 472                                 | 481                        | 423                        | 454             | 2                                | 0,4%                                          |
| Sudáfrica                                  | 300                                  | 300                                 | 269                        | 318                        | 255             | 0                                | 0,0%                                          |

1/ Bonos genéricos de Bloomberg
Fuente: Bloomberg
EMBI plus: Emerging Markets Bond Index – Embi + - es un índice creado por JP Morgan que mide los retornos totales de los instrumentos de deuda externa de los países emergentes, incluyendo bonos Bradys en dólares y en otras EMBI plus: Emerging Markets Bond Index – Embi + - es un Indice creado por JP Morgan que mide los retromos totales de los instrumentos de deuda externa de los palses emergentenes, incluyendo bonos Bradys en obiares y en oras monedas, prestámos, Eurobonos e instrumentos de ladual externa de los partimentos de ladual escal denominados en dólares. Este indicador está concentrado en instrumentos de las tres principales economías de Latinoamérica (Brasil, México y Argentina) con una ponderación de 68%, dejando el resto para los otros países Latinoamericanos. Para el desarrollo de este informe, se considera el spread de dicho portafolio EMBI, sobre la curva cero cupón de los treasuries. EMBI plus país: Emerging Markets Bond Index (Embi +) calculado bajos los mismos criterios del EMBI PLUS considerando únicamente los títulos del respectivo país. Para el desarrollo de este informe, se considera el spread de dicho portafolio EMBI, sobre la curva cero cupón de los treasurie

\*A partir del 01/10/2018 los tickers de Bloomberg de Colombia, México, Brasil, Argentina y Perú corresponden a ELI GCOL index, ELI GMXN index y ELI GBRL index, ELI GARL index y ELI GPER index, respectivamente