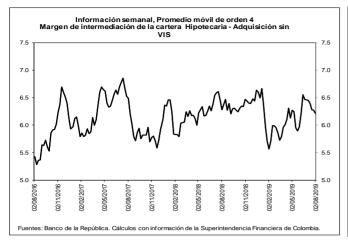

| 16,428 | 3.8  | 31,444 | 7.6  |

<sup>\*</sup> No incluye FDN.

<sup>1/</sup> Incluye ventas de cartera para manejo a través de derechos fiduciarios y ajustes por leasing operativo

<sup>2/</sup> Incluye ajuste por titularización de cartera hipotecaria
Fuentes: Formato 281 de la Superintendencia Financiera de Colombia, Titularizadora Colombia y cálculos Banco de la República.

# c. Cartera bruta en moneda legal Variaciones anuales (%) de datos semanales



# d. Cartera bruta en moneda legal por modalidad de crédito Variaciones anuales (%) de datos semanales



# e. Cartera bruta en moneda legal por modalidad de crédito Variaciones anualizadas últimas 13 semanas (%)



#### h. Cartera moneda extranjera en dólares (%)





#### 5. Margen de intermediación del sistema financiero















#### b. Spreads Tasa Cartera Comercial y Consumo por plazo vs. TES (Información semanal - Promedio móvil de orden 4)

|                         | Fecha          | _               |             | ,         | Variación (pt |                |              |
|-------------------------|----------------|-----------------|-------------|-----------|---------------|----------------|--------------|
|                         | 02-ago-19      |                 | 1 semana    | 4 somanas | 13 semanas    | año<br>corrido | año completo |
| Spread: tasa de interés | cartera - tasa | TES (nuntos hás |             | 4 Semanas | 13 Semanas    | COITIGO        | and complete |
| Comercial               | cartera tasa   | TEO (paritos ba | 31003,      |           |               |                |