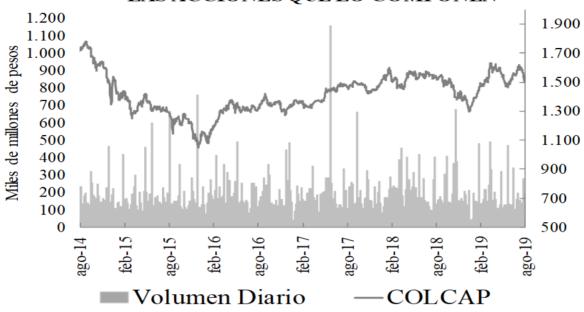

isponible





#### 14. Mercado de renta variable<sup>3</sup>

|                                  |          | Variación |        |             |                 |  |  |  |
|----------------------------------|----------|-----------|--------|-------------|-----------------|--|--|--|
|                                  | agosto 9 | 1 semana  | 1 mes  | Año Corrido | Año<br>Completo |  |  |  |
| COLCAP                           | 1.537,80 | -0,36%    | -3,22% | 15,98%      | 0,37%           |  |  |  |
| Monto Promedio<br>Diario Semanal | 147,28 * | -2,1%     | 36,3%  | 335,0%      | 111,8%          |  |  |  |

<sup>\*</sup> Miles de millones de pesos

<sup>3</sup> El anexo 7 detalla información del mercado de renta variable.

# COLCAP Y VOLUMEN DIARIO TRANSADO EN LAS ACCIONES QUE LO COMPONEN



#### 15. Resumen del mercado colombiano.



# 16. Calendario económico

# a. Semana anterior

| LUNES                  | MARTES           | MIÉRCOLES            | JUEVES                   | VIERNES                       |
|------------------------|------------------|----------------------|--------------------------|-------------------------------|
| 5 Agosto               | 6 Agosto         | 7 Agosto             | 8 Agosto                 | 9 Agosto                      |
| India                  | México           | India                | Brasil                   | Alemania                      |
| Markit India PMI       | Gross Fixed      | RBI Repurchase       | FGV Inflation IGP-DI YoY | Current Account Balance Jun   |
| Composite Jul          | Investment May   | Rate Aug 7