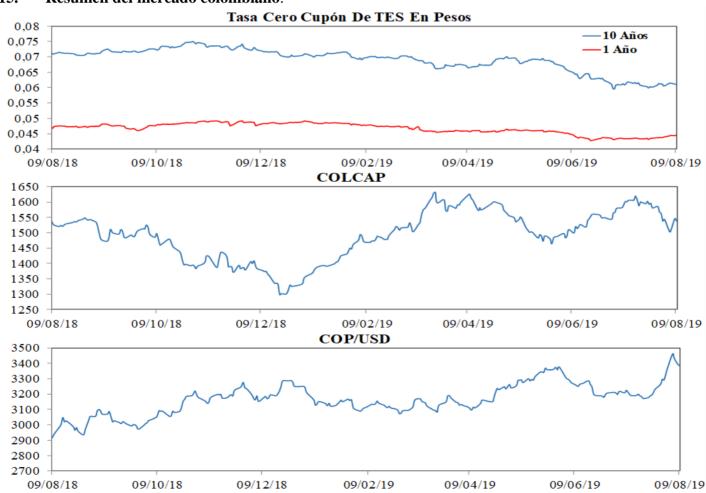

# Tasas Cero Cupón de TES en Pesos y Tasa de Referencia del BR

Fuente: SEN y MEC, cálculos DODM