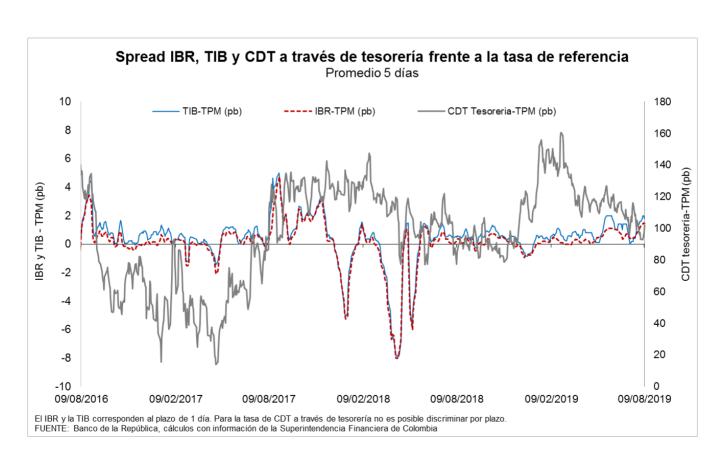

# e. Tasas de interés de intervención del BR, tasa de interés ponderada de captación del sistema financiero, DTF y tasa de colocación total del sistema financiero

<sup>\*</sup> La DTF está adelantada una semana, es decir no corresponde a la tasa vigente para la semana en cuestión sino a la tasa vigente para la semana siguiente, para que sea comparable con la tasa ponderada de captación de este gráfico.

Fuentes: Banco de la República. Cálculos con información de la Superintendencia Financiera de Colombia.