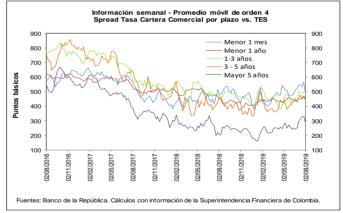

#### b. Spreads Tasa Cartera Comercial y Consumo por plazo vs. TES (Información semanal - Promedio móvil de orden 4)

|                         | Fecha          | _               |             | ,         | Variación (pt |                |              |
|-------------------------|----------------|-----------------|-------------|-----------|---------------|----------------|--------------|
|                         | 02-ago-19      |                 | 1 semana    | 4 somanas | 13 semanas    | año<br>corrido | año completo |
| Spread: tasa de interés | cartera - tasa | TES (nuntos hás |             | 4 Semanas | 13 Semanas    | COITIGO        | and complete |
| Comercial               | cartera tasa   | TEO (paritos ba | 31003,      |           |               |                |              |
| Menor a 1 mes           | 498.8          |                 | (66.47)     | (48.94)   | (27.52)       | 119.12         | 15.95        |
| Menor 1 año             | 452.9          |                 | (17.83)     | ` ,       | 26.87         | 46.22          | 2.57         |
| De 1 - 3 años           | 493.4          |                 | (4.72)      |           | 64.50         | 98.91          | 7.89         |
| De 3 - 5 años           | 445.4          |                 | (23.56)     | ` ,       | 5.57          | 108.48         | (14.93)      |
| Mayor 5 años            | 292.7          |                 | (40.36)     | ` ,       | 22.19         | 112.69         | 86.69        |
| Consumo                 |                |                 | (11111)     |           |               |                |              |
| Menor 1 año             | 1,717.3        |                 | (18.82)     | (0.86)    | (25.26)       | 127.45         | (21.49)      |
| De 1 - 3 años           | 1,568.8        |                 | (50.66)     | ` ,       | (76.45)       | 6.65           | (156.75)     |
| De 3 - 5 años           | 1,343.3        |                 | (30.08)     |           | (24.05)       | 85.37          | (22.87)      |
| Mayor 5 años            | 860.3          |                 | (9.42)      | (9.60)    | (33.64)       | 9.08           | (68.80)      |
| Vivienda                |                |                 | , ,         | ` ,       | , ,           |                | ` ,          |
| Mayor 15 años           | 390.3          |                 | (1.76)      | 22.15     | 87.90         | 112.50         | 79.55        |
| Memo Item (Informaci    | ón semanal ·   | - Promedio móv  | il de orden | 4)        |               |                |              |
|                         |                | Monto semanal   |             | ,         | Variación (pb | o)             |              |
|                         |                | mm de pesos     |             |           |               | año            |              |
|                         |                | niin de pesos   | 1 semana    | 4 semanas | 13 semanas    | corrido        | año completo |
| Tasas Comercial (%)     |                |                 |             |           |               |                |              |
| Menor a 1 mes           | 9.0            | 102             | (64.72)     | , ,       | (27.46)       | 91.78          | 11.20        |
| Menor 1 año             | 8.8            | 1,367           | (16.72)     | 5.05      | 13.13         | 10.27          | (18.27)      |
| De 1 - 3 años           | 9.5            | 582             | (3.03)      | (12.76)   | 23.12         | 24.89          | (64.38)      |
| De 3 - 5 años           | 9.5            | 308             | (21.24)     | , ,       | (50.62)       | 13.79          | (120.43)     |
| Mayor 5 años            | 9.0            | 534             | (38.94)     | (16.78)   | (48.14)       | 9.02           | (31.47)      |
| Tasas Consumo (%)       |                |                 |             |           |               |                |              |
| Menor 1 año             | 21.5           | 14              | (17.71)     |           | (38.99)       | 91.50          | (42.33)      |
| De 1 - 3 años           | 20.3           | 155             | (48.98)     | , ,       | (117.84)      | (67.37)        | , ,          |
| De 3 - 5 años           | 18.5           | 773             | (27.77)     |           | (80.24)       | (9.33)         | ` ,          |
| Mayor 5 años            | 14.6           | 1,103           | (8.00)      | (27.72)   | (103.97)      | (94.59)        | (186.96)     |
| Tasas Vivienda (%)      |                |                 |             |           |               |                |              |
| Mayor 15 años           | 10.5           | 317             | (1.64)      | (2.51)    | 7.82          | 6.10           | (9.39)       |
| Tasas Tes (%)           |                |                 |             |           |               |                |              |
| Menor a 1 mes           | 4.0            | n.a             | 1.75        | 7.04      | 0.06          | (27.34)        | ` ,          |
| Menor a 1 año           | 4.3            | n.a             | 1.11        | 2.44      | (13.73)       | (35.95)        | ` ,          |
| De 1 a 3 años           | 4.6            | n.a             | 1.69        | (4.61)    | (41.39)       | (74.02)        | ` ,          |
| De 3 a 5 años           | 5.0            | n.a             | 2.32        | (9.50)    | (56.19)       | (94.70)        | ,            |
| Mayor a 5 años          | 6.0            | n.a             | 1.42        | (18.12)   | (70.33)       | (103.67)       | , ,          |
| Mayor a 15 años         | 6.6            | n.a             | 0.12        | (24.66)   | (80.08)       | (106.41)       | (88.94)      |

Fuentes: Banco de la República. Cálculos con información de la Superintendencia Financiera de Colombia.