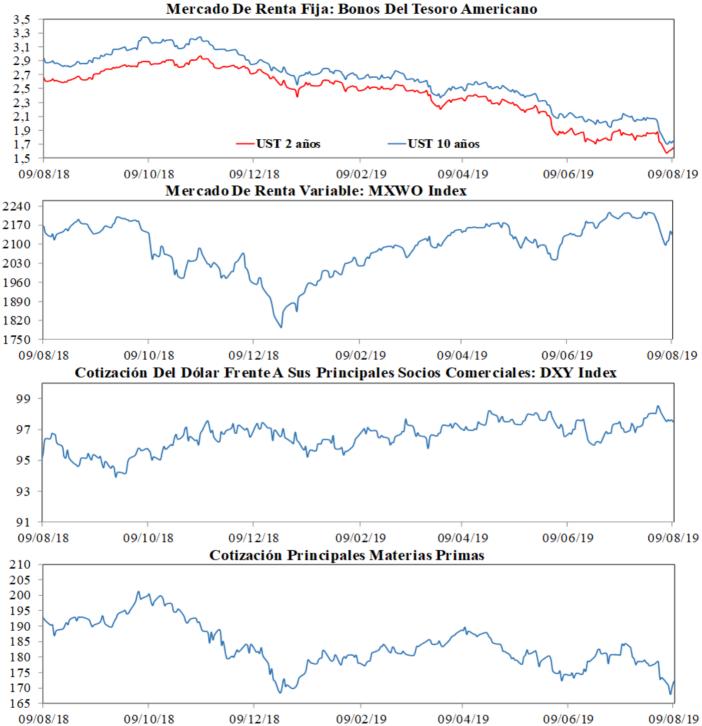

### a. Evolución durante la semana

Durante la semana la percepción del riesgo medida a través del VIX bajó un 7,85%, pasando de 19,35 a 17,83. Por su parte, los precios del petróleo disminuyeron; el crudo de referencia WTI bajó 1,9% durante la semana, al pasar de USD\$ 55,74 a USD\$ 54,68 mientras que el Brent cerró en USD\$ 58,74 (-5,44%).

#### e. Bonos del tesoro americano

| BONOS DEL TESORO<br>AMERICANO 1/ | Tasa actual (a)<br>09 de agosto | Semana anterior (b) 02 de agosto | 4 sem atrás | 31 de Diciembre de<br>2018 | Un año<br>atrás | Variación p.b. última<br>semana (a-b) |
|----------------------------------|---------------------------------|----------------------------------|-------------|----------------------------|-----------------|---------------------------------------|
| 0,25                             | 1,99                            | 2,05                             | 2,17        | 2,35                       | 2,04            | -6,19                                 |
| 0,5                              | 1,95                            | 2,00                             | 2,07        | 2,56                       | 2,23            | -5,60                                 |
| 2                                | 1,65                            | 1,71                             | 1,83        | 2,49                       | 2,65            | -6,5                                  |
| 5                                | 1,58                            | 1,66                             | 1,83        | 2,51                       | 2,81            | -7,9                                  |
| 10                               | 1,75                            | 1,85                             | 2,06        | 2,69                       | 2,93            | -10,1                                 |
| 30                               | 2,26                            | 2,38                             | 2,58        | 3,02                       | 3,07            | -12,3                                 |

1/ Bonos genéricos de Bloomberg Fuente: Bloomberg

Spread de deuda soberana\*

| 1. Sp                                      | reuu ue ueu                          | aa soverana                         |                            |                            |                 |                                  |                                               |
|--------------------------------------------|--------------------------------------|-------------------------------------|----------------------------|----------------------------|-----------------|----------------------------------|-----------------------------------------------|
| EMBI<br>(Emerging Market Bond<br>Index) 1/ | Spread actual<br>(a)<br>09 de agosto | Semana anterior (b)<br>02 de agosto | 4 sem atrás<br>09 de julio | 31 de Diciembre de<br>2018 | Un año<br>atrás | Variación última<br>semana (a-b) | Variación porcentual<br>última semana (a/b)-1 |
|                                            |                                      |                                     |                            |                            |                 |                                  |                                               |
| Plus soberanos                             | 385                                  | 386                                 | 404                        | 445                        | 399             | -1                               | -0,2%                                         |
| Colombia                                   | 179                                  | 189                                 | 173                        | 228                        | 179             | -10                              | -5,3%                                         |
| Argentina                                  | 859                                  | 833                                 | 788                        | 815                        | 643             | 26                               | 3,1%                                          |
| Brasil                                     | 220                                  | 217                                 | 218                        | 273                        | 275             | 3                                | 1,4%                                          |
| México                                     | 331                                  | 338                                 | 336                        | 354                        | 274             | -7                               | -2,1%                                         |
| Perú                                       | 123                                  | 127                                 | 115                        | 168                        | 147             | -4                               | -3,1%                                         |
| Venezuela                                  | 13069                                | 12770                               | 12349                      | 7014                       | 5645            | 299                              | 2,3%                                          |
| Turquía                                    | 474                                  | 472                                 | 481                        | 423                        | 454             | 2                                | 0,4%                                          |
| Sudáfrica                                  | 300                                  | 300                                 | 269                        | 318                        | 255             | 0                                | 0,0%                                          |