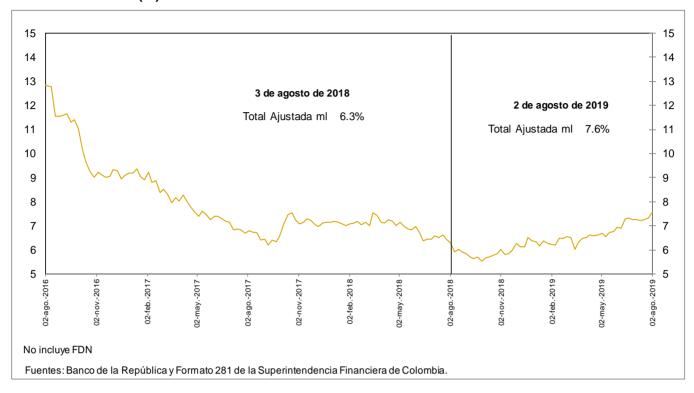

| Microcrédito                       | 11,824  | 48   | 0.4  | 128   | 1.1  | 130   | 1.1 | 170    | 1.5  | 361    | 3.1  |
| Total cartera en M. E.             | 19,233  | 763  | 4.1  | 871   | 4.7  | 435   | 2.3 | -385   | -2.0 | 1,590  | 9.0  |
| Cartera Neta Ajustada Moneda Total | 443,160 | 996  | 0.2  | 3,470 | 0.8  | 8,931 | 2.1 | 16,428 | 3.8  | 31,444 | 7.6  |

<sup>\*</sup> No incluye FDN.

<sup>1/</sup> Incluye ventas de cartera para manejo a través de derechos fiduciarios y ajustes por leasing operativo

<sup>2/</sup> Incluye ajuste por titularización de cartera hipotecaria
Fuentes: Formato 281 de la Superintendencia Financiera de Colombia, Titularizadora Colombia y cálculos Banco de la República.

# c. Cartera bruta en moneda legal Variaciones anuales (%) de datos semanales



# d. Cartera bruta en moneda legal por modalidad de crédito Variaciones anuales (%) de datos semanales



# e. Cartera bruta en moneda legal por modalidad de crédito Variaciones anualizadas últimas 13 semanas (%)



#### h. Cartera moneda extranjera en dólares (%)





#### 5. Margen de intermediación del sistema financiero















#### b. Spreads Tasa Cartera Comercial y Consumo por plazo vs. TES (Información semanal - Promedio móvil de orden 4)

|                         | Fecha          | _               |             | ,         | Variación (pt |                |              |
|-------------------------|----------------|-----------------|-------------|-----------|---------------|----------------|--------------|
|                         | 02-ago-19      |                 | 1