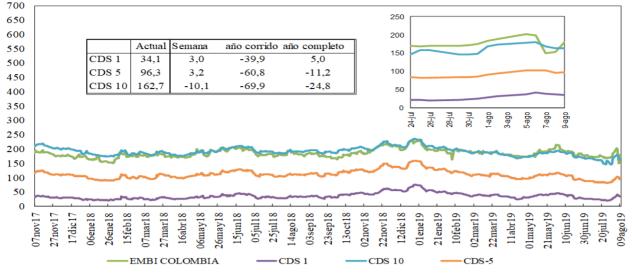

#### EMBI-CDS 1-CDS 10-CDS 5

\*En la gráfica que muestra el zoom, el eje de la derecha corresponde al eje de Brasil.

\*El ticker del EMBI de colombia en Bloomberg corresponde a ELI GCOL index Un Credit Default Swap (CDS) es un instrumento financiero por medio del cual se negocia el riesgo crediticio de un bono. El tenedor paga una prima (puntos básicos sobre el valor nominal del bono) a la entidad que ofrece el CDS a cambio de que esta responda por valor nominal en caso que el emisor haga default. La valoración de un CDS sehace en puntos básicos sobre el valor nominal del bono y tiene una relación directa con el nivel de aversión al riesgo de los inversionistas. Es decir, entre mas alta sea la probabilidad de default mayor será el valor del CDS y viceversa.