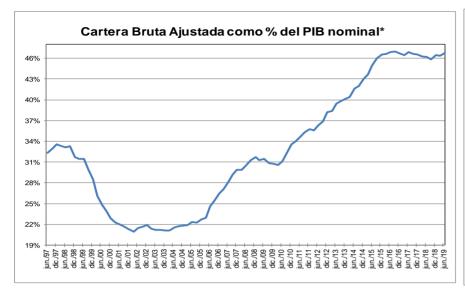

| 10.40              |                              |  |  |  |  |
| 53       | ene-03        |                   |                  |                     |                              |              |                  |                     |                              |                    |                  |                    |                              |  |  |  |  |

<sup>1/</sup> Incluye leasing financiero.

<sup>2/</sup> Incluye créditos en pesos y en UVR.

<sup>3/</sup> Promedio ponderado por monto

<sup>4/</sup> Corresponde al promedio ponderado por monto de la tasa de los desembolsos en pesos y en UVR. Antes de realizar el promedio ponderado, a la la tasa de interés de los créditos

en UVR se les sumó la variación anual de la UVR de la respectiva semana.

#### GRAFICO 1









Fuente: A partir de 2002 Formato 281 de la Superintendencia financiera de Colombia y ajustes del BR. Antes balances mensuales. Los datos de agosto de 2019 se encuentran hasta el día 2. El PIB del II trimestre de 2019 corresponde a estimaciones del Banco de la República.

<sup>\*</sup> Corresponde a cartera en moneda total. El PIB se refiere al nominal sin desestacionalizar.

GRAFICO 2
Cartera e Inversiones (brutas) / Total Activos \*
(Moneda Total)



<sup>\*</sup> Sin entidades financieras especiales

Gráfico 1
TRM-Devaluación Año Corrido Anualizada y Año Completo



Fuente: Superfinanciera, Banco de la República

Gráfico 2



<sup>&</sup>lt;sup>1</sup> Las operaciones y posiciones de derivados de los IMC no incluyen las de las sociedades comisionistas de bolsa.

#### **ANEXO 5: M