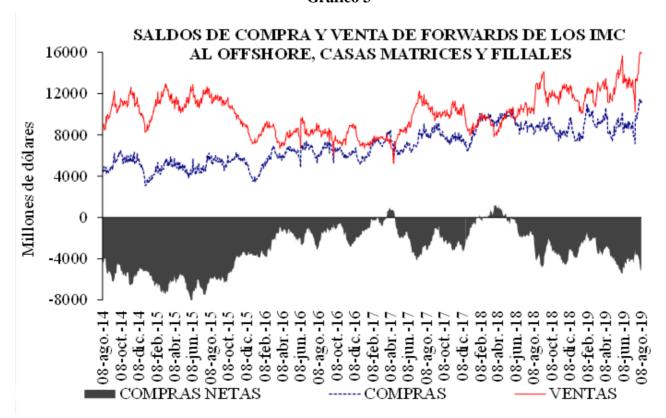

| -\$ 2,530 | -\$ 4,076 |
| 06-ago-19   | \$6,616             | \$ 11,421                | \$ 10,498      | \$ 4,705 | \$ 3,097            | \$ 16,568                | \$ 10,498       | \$7,170   | \$3,519             | -\$ 5,148                | -\$ 2,465 | -\$ 4,09  |
| 07-ago-19   | \$6,616             | \$ 11,413                | \$ 10,498      | \$ 4,704 | \$ 3,097            | \$ 16,568                | \$ 10,498       | \$7,169   | \$ 3,519            | -\$ 5,155                | -\$ 2,465 | -\$ 4,10  |
| 08-ago-19   | \$6,417             | \$11,104                 | \$ 9,919       | \$ 4,678 | \$ 3,112            | \$ 15,836                | \$ 9.919        | \$7.161   | \$3,305             | -\$ 4,732                | -\$ 2,482 | -\$ 3,90  |

Gráfico 1



Gráfico 2



Gráfico 3



Cuadro 4

Devaluación implícita y tasas de interés

|        | DIFERENCIA | DEVIMPAN -   | DIFERENCIAI | TASAS DE IN             | TERÉS*              |        |  |  |
|--------|------------|--------------|-------------|-------------------------|---------------------|--------|--|--|
|        | Al resto   | del real     |             | e, IG y otros<br>eros** | A FPC y fiduciarias |        |  |  |
|        | Compras    | Ventas       | Compras     | Ventas                  | Compras             | Ventas |  |  |
| 3-14   | -2.31%     | -2.31% 0.82% |             | 0.85%                   | 0.66%               | 0.84%  |  |  |
| 15-35  | 3.56%      | 5.47%        | 4.98%       | 5.09%                   | 4.84%               | 5.11%  |  |  |
| 36-60  | 0.13%      | 1.23%        | 0.78%