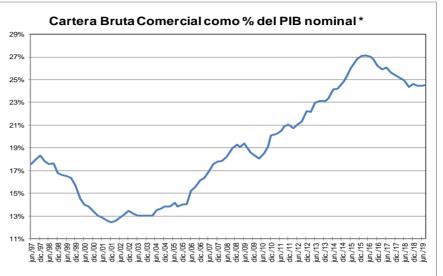

#### Activos internos del sector financiero y mercado de crédito 4.

a. Cartera Bruta M/T del Sistema Financiero por Modalidad de Crédito \*

2 de agosto de 2019

(Miles de millones de pesos y porcentajes)

|            |                                   |         |               |          |         |           |         | Variacio     | nes     |          |         |          |      |
|------------|-----------------------------------|---------|---------------|----------|---------|-----------|---------|--------------|---------|----------|---------|----------|------|
| Moneda     |                                   | Saldo   | Participación | Sema     | anal    | Últimas 4 | semanas | Últimas 13 s | emanas  | Año co   | rrido   | Anua     | ıl   |
|            |                                   |         | %             | Absoluta | %       | Absoluta  | %       | Absoluta     | %       | Absoluta | %       | Absoluta | %    |
|            | Cartera ajustada                  | 453,302 | 100.0         | 701      | 0.2     | 2,768     | 0.6     | 8,629        | 1.9     | 18,388   | 4.2     | 31,939   | 7.6  |
|            | Comercial 1/                      | 227,590 | 50.2          | -234     | -0.1    | -148      | -0.1    | 1,308        | 0.6     | 5,398    | 2.4     | 8,903    | 4.1  |
|            | Consumo                           | 144,248 | 31.8          | 674      | 0.5     | 2,206     | 1.6     | 5,499        | 4.0     | 9,564    | 7.1     | 16,374   | 12.8 |
|            | Hipotecaria ajustada 2/           | 68,703  | 15.2          | 213      | 0.3     | 581       | 0.9     | 1,700        | 2.5     | 3,231    | 4.9     | 6,245    | 10.0 |
|            | Microcrédito                      | 12,761  | 2.8           | 48       | 0.4     | 129       | 1.0     | 122          | 1.0     | 195      | 1.5     | 417      | 3.4  |
| <u>a</u>   | Memo Item                         |         |               |          |         |           |         |              |         |          |         |          |      |
| Legal      | Hipotecaria                       | 64,379  | 14.3          | 300      | 0.5     |           | 1.0     | 1,555        | 2.5     | 3,043    | 5.0     | 6,492    | 11.2 |
|            | Variaciones Anualizadas           |         |               |          | Semanal | Últimas 4 | semanas | Últimas 13   | semanas | Año      | Corrido |          |      |
|            | Total cart. ajustada m/l          |         |               |          | 8.4     |           | 8.3     |              | 8.0     |          | 7.2     |          |      |
|            |                                   |         | Comercial     |          | -5.2    |           | -0.8    |              | 2.3     |          | 4.1     |          |      |
|            |                                   |         | Consumo       |          | 27.6    |           | 22.2    |              | 16.8    |          | 12.2    |          |      |
|            |                                   |         | Hipotecaria   |          | 17.5    |           | 11.7    |              | 10.5    |          | 8.4     |          |      |
|            |                                   |         | Microcredito  |          | 21.5    |           | 14.1    |              | 3.9     |          | 2.6     |          |      |
|            | Total cartera en M. E.            | 19,233  |               | 763      | 4.1     | 871       | 4.7     | 435          | 2.3     | -385     | -2.0    | 1,590    | 9.0  |
| jera       | Total cartera en M. E. Mill. US\$ | 5,714   |               | 2        | 0.0     | 7         | 0.1     | -87          | -1.5    | -323     | -5.3    | -372     | -6.1 |
| an         | Variaciones Anualizadas m/e       |         |               |          | Semanal | Últimas 4 | semanas | Últimas 13   | semanas | Año      | Corrido |          |      |
| Extranjera | Expresada en pesos                |         |               |          | 721.5   |           | 82.7    |              | 9.6     |          | -3.3    |          |      |
| _          | Expresada en dólares              |         |               |          | 1.7     |           | 1.6     |              | -5.9    |          | -8.8    |          |      |
|            | =-,                               |         |               |          |         |           |         |              |         |          |         |          |      |
|            | Cartera total ajustada            | 472,535 | 100.0         | 1,464    | 0.3     | 3,640     | 0.8     | 9,064        | 2.0     | 18,002   | 4.0     | 33,529   | 7.6  |
|            | Comercial                         | 246,152 | 52.1          | 512      | 0.2     | 690       | 0.3     | 1,699        | 0.7     | 4,964    | 2.1     | 10,368   | 4.4  |
|            | Consumo                           | 144,918 | 30.7          | 692      | 0.5     | 2,240     | 1.6     | 5,542        | 4.0     | 9,612    | 7.1     | 16,498   | 12.8 |
|            | Hipotecaria ajustada 1/           | 68,703  | 14.5          | 213      | 0.3     | 581       | 0.9     | 1,700        | 2.5     | 3,231    | 4.9     | 6,245    | 10.0 |
| =          | Microcrédito                      | 12,762  | 2.7           | 48       | 0.4     | 129       | 1.0     | 122          | 1.0     | 195      | 1.6     | 417      | 3.4  |
| Total      | Variaciones Anualizadas           |         |               |          | Semanal | Últimas 4 | semanas | Últimas 13   | semanas | Año      | Corrido |          |      |
| F          | Total cart. ajustada m/t          |         |               |          | 17.5    |           | 10.6    |              | 8.1     |          | 6.7     |          |      |
|            |                                   |         | Comercial     |          | 11.4    |           | 3.7     |              | 2.8     |          | 3.5     |          |      |
|            |                                   |         | Consumo       |          | 28.3    |           | 22.4    |              | 16.9    |          | 12.2    |          |      |
|            |                                   |         | Hipotecaria   |          | 17.5    |           | 11.7    |              | 10.5    |          | 8.4     |          |      |
|            |                                   |         | Microcredito  |          | 21.5    |           | 14.1    |              | 3.9     |          | 2.6     |          |      |

# c. Cartera bruta en moneda legal Variaciones anuales (%) de datos semanales

# d. Cartera bruta en moneda legal por modalidad de crédito Variaciones anuales (%) de datos semanales

# e. Cartera bruta en moneda legal por modalidad de crédito Variaciones anualizadas últimas 13 semanas (%)