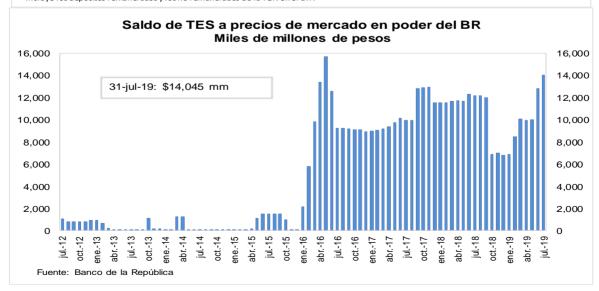

# f. Tasas de interés de deuda pública

# Tasas Cero Cupón de TES en Pesos y Tasa de Referencia del BR

Fuente: SEN y MEC, cálculos DODM