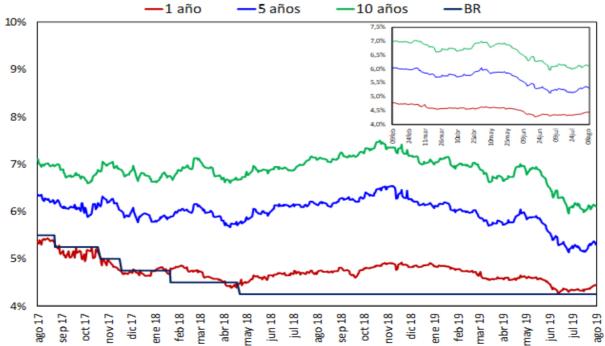

aciones en SEN y MEC.

# b. Tasas de intervención del BR, Interbancaria, DTF (Semana Cálculo) e IBR





# c. Tasas de interés activas por tipo de préstamo

#### **Nominales**





# e. Tasas de interés de intervención del BR, tasa de interés ponderada de captación del sistema financiero, DTF y tasa de colocación total del sistema financiero



<sup>\*</sup> La DTF está adelantada una semana, es decir no corresponde a la tasa vigente para la semana en cuestión sino a la tasa vigente para la semana siguiente, para que sea comparable con la tasa ponderada de captación de este gráfico.

Fuentes: Banco de la República. Cálculos con información de la Superintendencia Financiera de Colombia.

# f. Tasas de interés de deuda pública

# Tasas Cero Cupón de TES en Pesos y Tasa de Referencia del BR



Fuente: SEN y MEC, cálculos DODM

# 2. Liquidez primaria y mercado monetario







# 3. Pasivos del sistema financiero consolidado y mercado de depósito

# a. *M1*, *M3 Y PSE*

# OFERTA MONETARIA AMPLIADA <sup>1/</sup> Miles de millones de pesos y porcentajes

|                                    | Saldo a               |        |       |           |      | VARIA      | CIONES |         |       |        |      |
|------------------------------------|-----------------------|--------|-------|-----------|------|------------|--------|---------|-------|--------|------|
| Concepto                           | agosto 02             | SEMAN  | AL    | ULTIMAS 4 | SEM  | ULTIMAS 1  | 3 SEM  | CORRIDO | AÑO   | ANUA   | L    |
|                                    | 2019                  | ABS    |