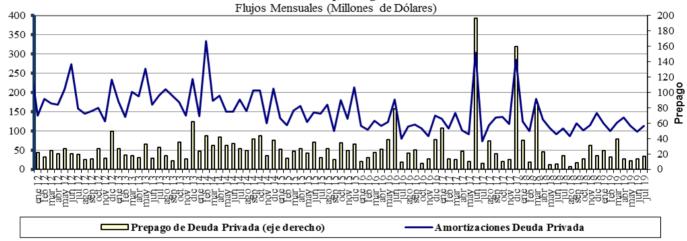

BVC.

<sup>\*\*</sup>Variacion respecto utlimo dato semana anterior

# **ANEXO 8: MERCADOS INTERNACIONALES**

Gráfico 1
INDICE VIX (Promedio móvil 5 días)



#### **ANEXO 9: FLUJOS CAMBIARIOS**

#### Gráfico 1. Flujo de Divisas de la Balanza Comercial

Flujos Mensuales (Millones de Dólares)



Fuente : Balanza Cambiaria - Banco de la República

Gráfico 2. Giros financieros netos

Flujos Mensuales (Millones de Dólares)



Fuente : Balanza Cambiaria - Banco de la República

Gráfico 3. Ingresos Netos por Transferencias, Donaciones y Remesas de Trabajadores



Fuente : Balanza Cambiaria - Banco de la República

#### Gráfico 4. Endeudamiento Neto del Sector Privado



Fuente : Balanza Cambiaria - Banco de la República

Amortizaciones

#### Gráfico 5. Giro de Divisas por Pago de Deuda Privada



Fuente : Balanza Cambiaria - Banco de la República

# ANEXO 10: FUENTES DE LA BASE MONETARIA E INTERVENCIÓN EN EL MERCADO CAMBIARIO

Cuadro 1

#### Fuentes de la Base Monetaria

#### Miles de millones de pesos

Variación Anual 1/

| Concepto                                      | dic-17 | ene-18 | feb-18 | mar-18 | abr-18 | may-18 | jun-18 | jul-18 | ago-18 | sep-18 | oct-18 | nov-18 | dic-18 | ene-19 | feb-19 | mar-19  | abr-19 | may-19  | jun-19  | jul-19  |
|-----------------------------------------------|--------|--------|--------|--------|--------|--------|--------|--------|--------|--------|--------|--------|--------|--------|--------|---------|--------|---------|---------|---------|
| I. Gobierno                                   | 1.339  | -2.390 | 34     | 1.165  | 467    | 1.08