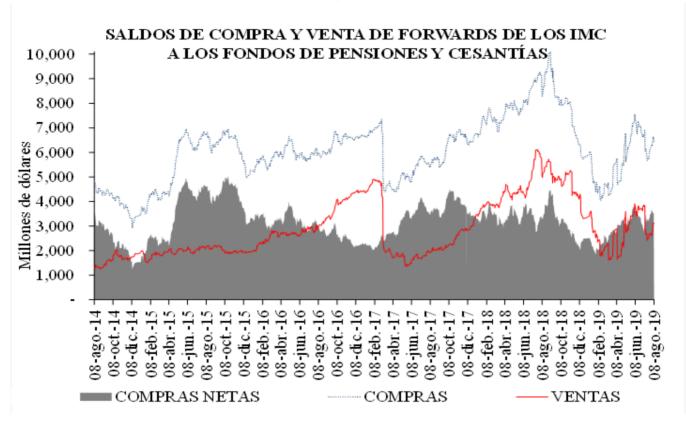

| -\$ 2,530 | -\$ 4,076 |
| 06-ago-19   | \$6,616             | \$ 11,421                | \$ 10,498      | \$ 4,705 | \$ 3,097            | \$ 16,568                | \$ 10,498       | \$7,170   | \$3,519             | -\$ 5,148                | -\$ 2,465 | -\$ 4,09  |
| 07-ago-19   | \$6,616             | \$ 11,413                | \$ 10,498      | \$ 4,704 | \$ 3,097            | \$ 16,568                | \$ 10,498       | \$7,169   | \$ 3,519            | -\$ 5,155                | -\$ 2,465 | -\$ 4,10  |
| 08-ago-19   | \$6,417             | \$11,104                 | \$ 9,919       | \$ 4,678 | \$ 3,112            | \$ 15,836                | \$ 9.919        | \$7.161   | \$3,305             | -\$ 4,732                | -\$ 2,482 | -\$ 3,90  |

Gráfico 1



Gráfico 2



Gráfico 3



Cuadro 4

Devaluación implícita y tasas de interés

|        | DIFERENCIA | DEVIMPAN -   | DIFERENCIAI | TASAS DE IN             | TERÉS*              |        |  |  |
|--------|------------|--------------|-------------|-------------------------|---------------------|--------|--|--|
|        | Al resto   | del real     |             | e, IG y otros<br>eros** | A FPC y fiduciarias |        |  |  |
|        | Compras    | Ventas       | Compras     | Ventas                  | Compras             | Ventas |  |  |
| 3-14   | -2.31%     | -2.31% 0.82% |             | 0.85%                   | 0.66%               | 0.84%  |  |  |
| 15-35  | 3.56%      | 5.47%        | 4.98%       | 5.09%                   | 4.84%               | 5.11%  |  |  |
| 36-60  | 0.13%      | 1.23%