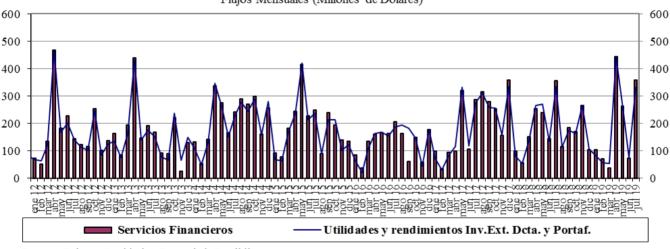

,83 | -1,98%             |  |  |  |  |  |  |  |  |  |  |
| 8-ago                                             | 166,188              | 1.545,44 | 0,13%              |  |  |  |  |  |  |  |  |  |  |
| 9-ago                                             | 97,352               | 1.537,80 | -0,36%             |  |  |  |  |  |  |  |  |  |  |

<sup>\*</sup> Millones de pesos

Fuente: BVC.

<sup>\*\*</sup>Variacion respecto utlimo dato semana anterior

# **ANEXO 8: MERCADOS INTERNACIONALES**

Gráfico 1
INDICE VIX (Promedio móvil 5 días)



#### **ANEXO 9: FLUJOS CAMBIARIOS**

#### Gráfico 1. Flujo de Divisas de la Balanza Comercial

Flujos Mensuales (Millones de Dólares)



Fuente : Balanza Cambiaria - Banco de la República

Gráfico 2. Giros financieros netos

Flujos Mensuales (Millones de Dólares)



Fuente : Balanza Cambiaria - Banco de la República

Gráfico 3. Ingresos Netos por Transferencias, Donaciones y Remesas de Trabajadores



Fuente : Balanza Cambiaria - Banco de la República

#### Gráfico 4. Endeudamiento Neto del Sector Privado



Fuente : Balanza Cambiaria - Banco de la República

Amortizaciones

#### Gráfico 5. Giro de Divisas por Pago de Deuda Privada



Fuente : Balanza Cambiaria - Banco de la República

# ANEXO 10: FUENTES DE LA BASE MONETARIA E INTERVENCIÓN EN EL MERCADO CAMBIARIO

Cuadro 1

#### Fuentes de la Base Monetaria

#### Miles de millones de pesos

Variación Anual 1/

| Concepto                                      | dic-17 | ene-18 | feb-18 | mar-18 | abr-18 | may-18 | jun-18 | jul-18 | ago-18 | sep-18 | oct-18 | nov-18 | dic-18 | ene-19 | feb-19 | mar-19