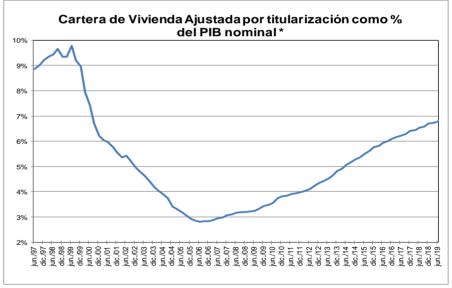

#### Activos internos del sector financiero y mercado de crédito 4.

a. Cartera Bruta M/T del Sistema Financiero por Modalidad de Crédito \*

2 de agosto de 2019

(Miles de millones de pesos y porcentajes)

|            |                                   |         |               |          |         |           |         | Variacio     | nes     |          |         |          |      |
|------------|-----------------------------------|---------|---------------|----------|---------|-----------|---------|--------------|---------|----------|---------|----------|------|
| Moneda     |                                   | Saldo   | Participación | Sema     | anal    | Últimas 4 | semanas | Últimas 13 s | emanas  | Año co   | rrido   | Anua     | ıl   |
|            |                                   |         | %             | Absoluta | %       | Absoluta  | %       | Absoluta     | %       | Absoluta | %       | Absoluta | %    |
|            | Cartera ajustada                  | 453,302 | 100.0         | 701      | 0.2     | 2,768     | 0.6     | 8,629        | 1.9     | 18,388   | 4.2     | 31,939   | 7.6  |
|            | Comercial 1/                      | 227,590 | 50.2          | -234     | -0.1    | -148      | -0.1    | 1,308        | 0.6     | 5,398    | 2.4     | 8,903    | 4.1  |
|            | Consumo                           | 144,248 | 31.8          | 674      | 0.5     | 2,206     | 1.6     | 5,499        | 4.0     | 9,564    | 7.1     | 16,374   | 12.8 |
|            | Hipotecaria ajustada 2/           | 68,703  | 15.2          | 213      | 0.3     | 581       | 0.9     | 1,700        | 2.5     | 3,231    | 4.9     | 6,245    | 10.0 |
|            | Microcrédito                      | 12,761  | 2.8           | 48       | 0.4     | 129       | 1.0     | 122          | 1.0     | 195      | 1.5     | 417      | 3.4  |
| <u>a</u>   | Memo Item                         |         |               |          |         |           |         |              |         |          |         |          |      |
| Legal      | Hipotecaria                       | 64,379  | 14.3          | 300      | 0.5     |           | 1.0     | 1,555        | 2.5     | 3,043    | 5.0     | 6,492    | 11.2 |
|            | Variaciones Anualizadas           |         |               |          | Semanal | Últimas 4 | semanas | Últimas 13   | semanas | Año      | Corrido |          |      |
|            | Total cart. ajustada m/l          |         |               |          | 8.4     |           | 8.3     |              | 8.0     |          | 7.2     |          |      |
|            |                                   |         | Comercial     |          | -5.2    |           | -0.8    |              | 2.3     |          | 4.1     |          |      |
|            |                                   |         | Consumo       |          | 27.6    |           | 22.2    |              | 16.8    |          | 12.2    |          |      |
|            |                                   |         | Hipotecaria   |          | 17.5    |           | 11.7    |              | 10.5    |          | 8.4     |          |      |
|            |                                   |         | Microcredito  |          | 21.5    |           | 14.1    |              | 3.9     |          | 2.6     |          |      |
|            | Total cartera en M. E.            | 19,233  |               | 763      | 4.1     | 871       | 4.7     | 435          | 2.3     | -385     | -2.0    | 1,590    | 9.0  |
| jera       | Total cartera en M. E. Mill. US\$ | 5,714   |               | 2        | 0.0     | 7         | 0.1     | -87          | -1.5    | -323     | -5.3    | -372     | -6.1 |
| an         | Variaciones Anualizadas m/e       |         |               |          | Semanal | Últimas 4 | semanas | Últimas 13   | semanas | Año      | Corrido |          |      |
| Extranjera | Expresada en pesos                |         |               |          | 721.5   |           | 82.7    |              | 9.6     |          | -3.3    |          |      |
| _          | Expresada en dólares              |         |               |          | 1.7     |           | 1.6     |              | -5.9    |          | -8.8    |          |      |
|            | =-,                               |         |               |          |         |           |         |              |         |          |         |          |      |
|            | Cartera total ajustada            | 472,535 | 100.0         | 1,464    | 0.3     | 3,640     | 0.8     | 9,064        | 2.0     | 18,002   | 4.0     | 33,529   | 7.6  |
|            | Comercial                         | 246,152 | 52.1          | 512      | 0.2     | 690       | 0.3     | 1,699        | 0.7     | 4,964    | 2.1     | 10,368   | 4.4  |
|            | Consumo                           | 144,918 | 30.7          | 692      | 0.5     | 2,240     | 1.6     | 5,542        | 4.0     | 9,612    | 7.1     | 16,498   | 12.8 |
|            | Hipotecaria ajustada 1/           | 68,703  | 14.5          | 213      | 0.3     | 581       | 0.9     | 1,700        | 2.5     | 3,231    | 4.9     | 6,245    | 10.0 |
| =          | Microcrédito                      | 12,762  | 2.7           | 48       | 0.4     | 129       | 1.0     | 122          | 1.0     | 195      | 1.6     | 417      | 3.4  |
| Total      | Variaciones Anualizadas           |         |               |          | Semanal | Últimas 4 | semanas | Últimas 13   | semanas | Año      | Corrido |          |      |
| F          | Total cart. ajustada m/t          |         |               |          | 17.5    |           | 10.6    |              | 8.1     |          | 6.7     |          |      |
|            |                                   |         | Comercial     |          | 11.4    |           | 3.7     |              | 2.8     |          | 3.5     |          |      |
|            |                                   |         | Consumo       |          | 28.3    |           | 22.4    |              | 16.9    |          | 12.2    |          |      |
|            |                                   |         | Hipotecaria   |          | 17.5    |           | 11.7    |              | 10.5    |          | 8.4     |          |      |
|            |                                   |         | Microcredito  |          | 21.5    |           | 14.1    |              | 3.9     |          | 2.6     |          |      |

<sup>\*</sup> No incluye FDN.

<sup>1/</sup> Incluye ventas de cartera para manejo a través de derechos fiduciarios y ajustes por leasing operativo

<sup>2/</sup> Incluye ajuste por titularización de cartera hipotecaria
Fuentes: Formato 281 de la Superintendencia Financiera de Colombia, Titularizadora Colombia y cálculos Banco de la República.

# c. Cartera bruta en moneda legal Variaciones anuales (%) de datos semanales

# d. Cartera bruta en moneda legal por modalidad de crédito Variaciones anuales (%) de datos semanales

# e. Cartera bruta en moneda legal por modalidad de crédito Variaciones anualizadas últimas 13 semanas (%)