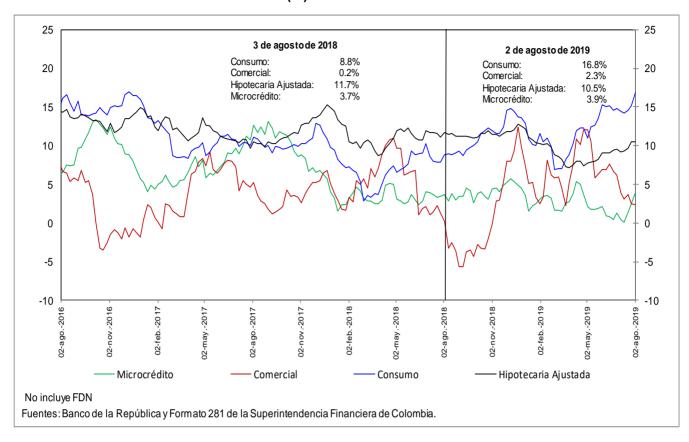

-385   | -2.0 | 1,590  | 9.0  |
| Cartera Neta Ajustada Moneda Total | 443,160 | 996  | 0.2  | 3,470 | 0.8  | 8,931 | 2.1 | 16,428 | 3.8  | 31,444 | 7.6  |

<sup>\*</sup> No incluye FDN.

<sup>1/</sup> Incluye ventas de cartera para manejo a través de derechos fiduciarios y ajustes por leasing operativo

<sup>2/</sup> Incluye ajuste por titularización de cartera hipotecaria
Fuentes: Formato 281 de la Superintendencia Financiera de Colombia, Titularizadora Colombia y cálculos Banco de la República.

# c. Cartera bruta en moneda legal Variaciones anuales (%) de datos semanales



# d. Cartera bruta en moneda legal por modalidad de crédito Variaciones anuales (%) de datos semanales



# e. Cartera bruta en moneda legal por modalidad de crédito Variaciones anualizadas últimas 13 semanas (%)



#### h. Cartera moneda extranjera en dólares (%)





#### 5. Margen de intermediación del sistema financiero















#### b. Spreads Tasa Cartera Comercial y Consumo por plazo vs. TES (Información semanal - Promedio móvil de orden 4)

|                         | Fecha          | _               |             | ,         | Variación (pt |                |              |
|-------------------------|----------------|-----------------|-------------|-----------|---------------|----------------|--------------|
|                         | 02-ago-19      |                 | 1 semana    | 4 somanas | 13 semanas    | año<br>corrido | año completo |
| Spread: tasa de interés | cartera - tasa | TES (nuntos hás |             | 4 Semanas | 13 Semanas    | COITIGO        | and complete |
| Comer