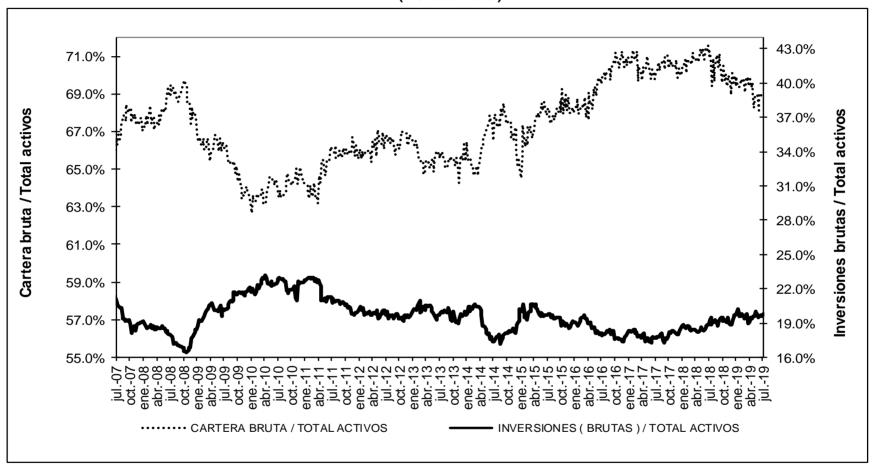

#### a. Inversiones Netas de los Establecimientos de Crédito 1/ (Miles de millones de pesos y porcentajes)

|                                         | Saldo a    | VARIACIONES Saldo a |      |              |        |              |         |         |      |        |      |  |  |
|-----------------------------------------|------------|---------------------|------|--------------|--------|--------------|---------|---------|------|--------|------|--|--|
| (Miles de milliones de pesos)           | 02/08/2019 | SEMAN               | IAL  | ÚLTIMAS 4 SI | EMANAS | ÚLTIMAS 13 S | SEMANAS | AÑO COR | RIDO | ANU    | AL   |  |  |
| , ,                                     |            | ABS                 | %    | ABS          | %      | ABS          | %       | ABS     | %    | ABS    | %    |  |  |
| A. Moneda Legal                         | 99,779     | 1,016               | 1.0  | 1,812        | 1.8    | 4,921        | 5.2     | 7,960   | 8.7  | 9,490  | 10.5 |  |  |
| B. Moneda Extranjera                    | 36,132     | 805                 | 2.3  | 257          | 0.7    | 1,528        | 4.4     | 3,227   | 9.8  | 7,540  | 26.4 |  |  |
| C. TOTAL (A+B=C)                        | 135,910    | 1,821               | 1.4  | 2,069        | 1.5    | 6,449        | 5.0     | 11,187  | 9.0  | 17,030 | 14.3 |  |  |
| ITEM DE MEMORANDO                       |            |                     |      |              |        |              |         |         |      |        |      |  |  |
| Moneda Extranjera - En millones US\$ 2/ | 10,735     | -191                | -1.7 | -416         | -3.7   | 56           | 0.5     | 610     | 6.0  | 872    | 8.8  |  |  |
| TASA REPRESENTATIVA DE MERCADO          | 3,366      | 133                 | 4.1  | 149          | 4.6    | 125          | 3.9     | 116     | 3.6  | 467    | 16.1 |  |  |

#### b. Inversiones de los Establecimientos de Crédito en ML 1/

|                                   | Saldo a    |       |      |             |        | VARIACIO   | NES     |         |      |       |         |
|-----------------------------------|------------|-------|------|-------------|--------|------------|---------|---------|------|-------|---------|
| (Miles de milllones de pesos)     | 02/08/2019 | SEMA  | NAL  | ÚLTIMAS 4 S | EMANAS | ÚLTIMAS 13 | SEMANAS | AÑO COR | RIDO | ANU   | JAL     |
| (illinos de illilliones de poses) | 02/00/2010 | ABS   | %    | ABS         | %      | ABS        | %       | ABS     | %    | AE    | 38      |
| INVERSIONES NETAS                 | 99,779     | 1,016 | 1.0  | 1,812       | 1.8    | 4,921      | 5.2     | 7,960   | 8.7  | 9,490 | 10.5    |
| A. Establecimientos de crédito    | 99,779     | 1,016 | 1.0  | 1,812       | 1.8    | 4,921      | 5.2     | 7,960   | 8.7  | 9,490 | 10.5    |
| Inversiones Brutas                | 99,895     | 1,016 | 1.0  | 1,812       | 1.8    | 4,928      | 5.2     | 7,982   | 8.7  | 9,507 | 10.5    |
| a) Titulos de deuda:              | 71,684     | 762   | 1.1  | 1,446       | 2.1    | 3,546      | 5.2     | 5,348   | 8.1  | 3,307 | 4.8     |
| Titulo de Tesorería - TES         | 56,400     | 821   | 1.5  | 1,503       | 2.7    | 3,597      | 6.8     | 5,178   | 10.1 | 3,135 | 5.9     |
| Otros Títulos de deuda pública    | 4,866      | 141   | 3.0  | 108         | 2.3    | 110        | 2.3     | 72      | 1.5  | 30    | 0.6     |
| Otros emisores Nacionales         | 10,395     | -199  | -1.9 | -165        | -1.6   | -184       | -1.7    | 74      | 0.7  | 118   | 1.2     |
| Emisores Extranjeros              | 24         | 0     | 0.1  | 0           | 0.6    | 24         |         | 24      |      | 23    | 2,251.8 |
| b) Instrumentos de patrimonio     | 4,555      | -21   | -0.5 | 81          | 1.8    | 295        | 6.9     | 883     | 24.1 | 538   | 13.4    |
| c) Otras inversiones 2/           | 23,656     | 275   | 1.2  | 285         | 1.2    | 1,086      | 4.8     | 1,752   | 8.0  | 5,663 | 31.5    |
| Deterioro                         | 116        | 0     | 0.1  | 0           | 0.0    | 7          | 6.5     | 23      | 24.1 | 17    | 17.4    |

# c. Inversiones de los Establecimientos de Crédito en ME 1/

|                                | Saldo a    |      |       |             |        | VARIACION    | NES     |         |       |       |       |
|--------------------------------|------------|------|-------|-------------|--------|--------------|---------|---------|-------|-------|-------|
| (Miles de milliones de pesos)  | 02/08/2019 | SEMA | NAL   | ÚLTIMAS 4 S | EMANAS | ÚLTIMAS 13 S | SEMANAS | AÑO COR | RIDO  | ANU   | AL    |
| . ,                            |            | ABS  | %     | ABS         | %      | ABS          | %       | ABS     | %     | AB    | 5     |
| INVERSIONES NETAS              | 36,132     | 805  | 2.3   | 257         | 0.7    | 1,528        | 4.4     | 3,227   | 9.8   | 7,540 | 26.4  |
| A. Establecimientos de crédito | 36,132     | 805  | 2.3   | 257         | 0.7    | 1,528        | 4.4     | 3,227   | 9.8   | 7,540 | 26.4  |
| Inversiones Brutas             | 36,132     | 805  | 2.3   | 257         | 0.7    | 1,528        | 4.4     | 3,227   | 9.8   | 7,540 | 26.4  |
| a) Titulos de deuda:           | 2,147      | 161  | 8.1   | 134         | 6.7    | 99           | 4.9     | 913     | 73.9  | 1,291 | 150.8 |
| Titulo de Tesorería - TES      | 232        | 10   | 4.3   | -57         | -19.7  | -13          | -5.2    | 69      | 42.0  | 9     | 3.9   |
| Otros Títulos de deuda pública | 238        | 10   | 4.2   | 20          | 9.3    | -67          | -21.9   | -276    | -53.7 | -54   | -18.6 |
| Otros emisores Nacionales      | 127        | 5    | 4.3   | -21         | -14.1  | -25          | -16.5   | 27      | 27.5  | -37   | -22.7 |
| Emisores Extranjeros           | 1,550      | 136  | 9.6   | 192         | 14.1   | 204          | 15.2    | 1,093   | 239.0 | 1,374 | 781.8 |
| b) Instrumentos de patrimonio  | 78         | -10  | -11.1 | -9          | -10.0  | -5           | -6.3    | 6       | 8.1   | -22   | -21.6 |
| c) Otras inversiones 2/        | 33,906     | 654  | 2.0   | 131         | 0.4    | 1,434        | 4.4     | 2,309   | 7.3   | 6,270 | 22.7  |
| Deterioro                      | 0          | 0    | 4.1   | 0           | 4.6    | 0            | 3.9     | 0       | 3.6   | 0     | 16.1  |