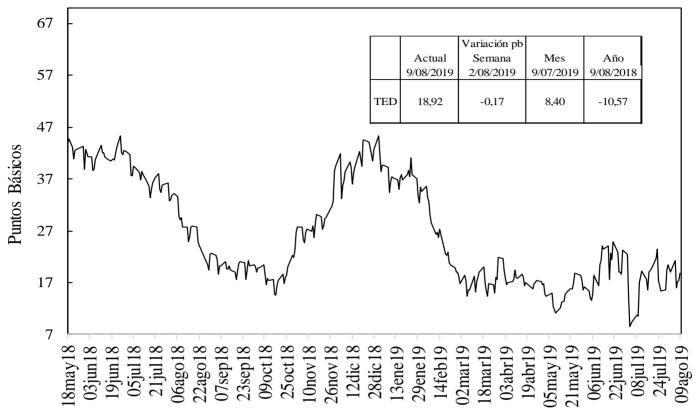

### g. TED (Libor 3 Meses –T-bills 3 Meses)

Fuente: Bloomberg, DODM

VIX: Índice de volatilidad del "Chicago Board Options Exchange SPX", que refleja la volatilidad implícita en las opciones sobre las acciones que componen el S&P 500. Se utiliza como un indicador que mide la aversión al riesgo de los inversionista \*El ticker del EMBI de colombia en Bloomberg corresponde a ELI GCOL index