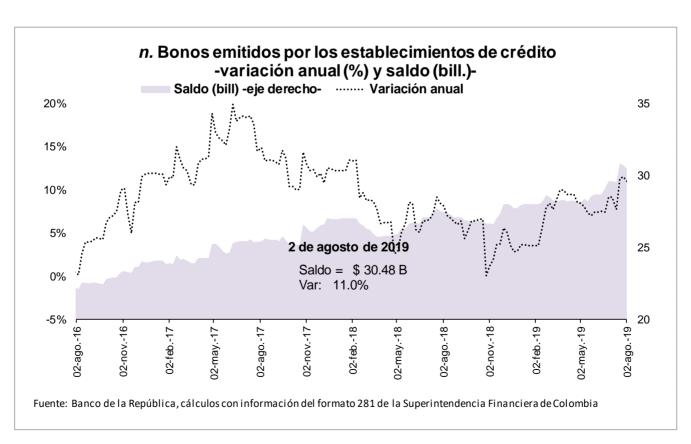

#### b. Inversiones de los Establecimientos de Crédito en ML 1/

|                                   | Saldo a    |       |      |             |        | VARIACIO   | NES     |         |      |       |         |
|-----------------------------------|------------|-------|------|-------------|--------|------------|---------|---------|------|-------|---------|
| (Miles de milllones de pesos)     | 02/08/2019 | SEMA  | NAL  | ÚLTIMAS 4 S | EMANAS | ÚLTIMAS 13 | SEMANAS | AÑO COR | RIDO | ANU   | JAL     |
| (illinos de illilliones de poses) | 02/00/2010 | ABS   | %    | ABS         | %      | ABS        | %       | ABS     | %    | AE    | 38      |
| INVERSIONES NETAS                 | 99,779     | 1,016 | 1.0  | 1,812       | 1.8    | 4,921      | 5.2     | 7,960   | 8.7  | 9,490 | 10.5    |
| A. Establecimientos de crédito    | 99,779     | 1,016 | 1.0  | 1,812       | 1.8    | 4,921      | 5.2     | 7,960   | 8.7  | 9,490 | 10.5    |
| Inversiones Brutas                | 99,895     | 1,016 | 1.0  | 1,812       | 1.8    | 4,928      | 5.2     | 7,982   | 8.7  | 9,507 | 10.5    |
| a) Titulos de deuda:              | 71,684     | 762   | 1.1  | 1,446       | 2.1    | 3,546      | 5.2     | 5,348   | 8.1  | 3,307 | 4.8     |
| Titulo de Tesorería - TES         | 56,400     | 821   | 1.5  | 1,503       | 2.7    | 3,597      | 6.8     | 5,178   | 10.1 | 3,135 | 5.9     |
| Otros Títulos de deuda pública    | 4,866      | 141   | 3.0  | 108         | 2.3    | 110        | 2.3     | 72      | 1.5  | 30    | 0.6     |
| Otros emisores Nacionales         | 10,395     | -199  | -1.9 | -165        | -1.6   | -184       | -1.7    | 74      | 0.7  | 118   | 1.2     |
| Emisores Extranjeros              | 24         | 0     | 0.1  | 0           | 0.6    | 24         |         | 24      |      | 23    | 2,251.8 |
| b) Instrumentos de patrimonio     | 4,555      | -21   | -0.5 | 81          | 1.8    | 295        | 6.9     | 883     | 24.1 | 538   | 13.4    |
| c) Otras inversiones 2/           | 23,656     | 275   | 1.2  | 285         | 1.2    | 1,086      | 4.8     | 1,752   | 8.0  | 5,663 | 31.5    |
| Deterioro                         | 116        | 0     | 0.1  | 0           | 0.0    | 7          | 6.5     | 23      | 24.1 | 17    | 17.4    |