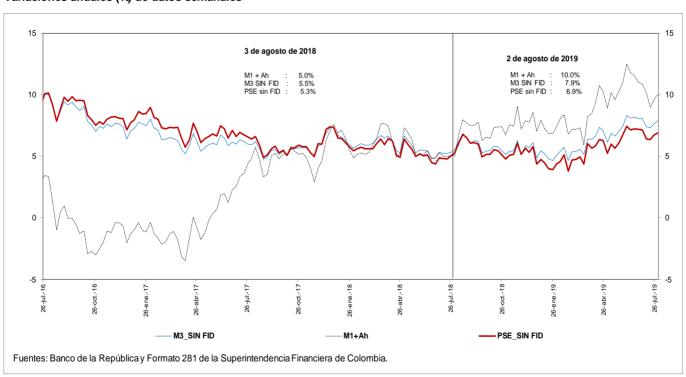

# a. *M1*, *M3 Y PSE*

# d. M3 Y PSE sin fiduciarios y M1 + AHORROVariaciones anuales (%) de datos semanales