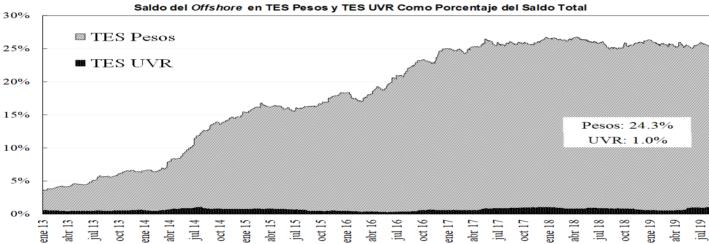

| 36.0%                         | 24.3%                |
| Spot     | UVR          | \$ 1'435           | \$<br>1'789                         | \$<br>(80)                     | \$<br>(80)                     | \$<br>(82)          | \$<br>3'098                       | 3.0%                          | 1.0%                 |
| Forward* | Pesos        | \$ 2'430           | \$<br>892                           | \$<br>245                      | \$<br>245                      | \$<br>305           | \$<br>5'855                       | 2.7%                          | 1.8%                 |

Cifras en miles de millones de pesos. \* Información disponible hasta el 08 de agosto de 2019

Saldo de TES Pesos del Offshore en los Mercados Spot y Forward Como Porcentaje del Saldo Disponible





#### 14. Mercado de renta variable<sup>3</sup>

|                                  |          | Variación |        |             |                 |  |  |  |
|----------------------------------|----------|-----------|--------|-------------|-----------------|--|--|--|
|                                  | agosto 9 | 1 semana  | 1 mes  | Año Corrido | Año<br>Completo |  |  |  |
| COLCAP                           | 1.537,80 | -0,36%    | -3,22% | 15,98%      | 0,37%           |  |  |  |
| Monto Promedio<br>Diario Semanal | 147,28 * | -2,1%     | 36,3%  | 335,0%      | 111,8%          |  |  |  |

<sup>\*</sup> Miles de millones de pesos

<sup>3</sup> El anexo 7 detalla información del mercado de renta variable.

# COLCAP Y VOLUMEN DIARIO TRANSADO EN LAS ACCIONES QUE LO COMPONEN



#### 15. Re