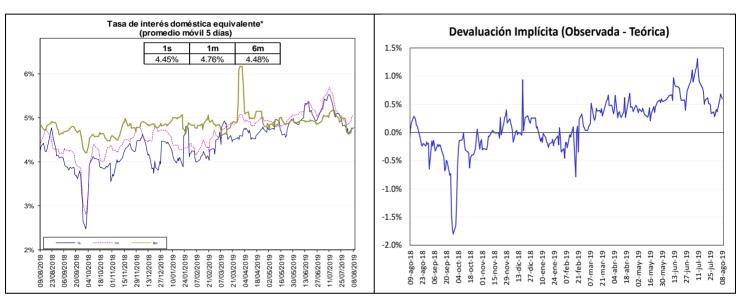

# e. Tasas de interés de intervención del BR, tasa de interés ponderada de captación del sistema financiero, DTF y tasa de colocación total del sistema financiero

<sup>\*</sup> La DTF está adelantada una semana, es decir no corresponde a la tasa vigente para la semana en cuestión sino a la tasa vigente para la semana siguiente, para que sea comparable con la tasa ponderada de captación de este gráfico.

Fuentes: Banco de la República. Cálculos con información de la Superintendencia Financiera de Colombia.