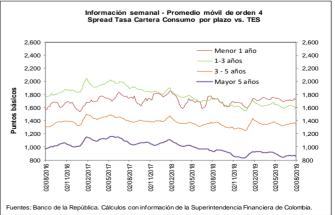

#### b. Spreads Tasa Cartera Comercial y Consumo por plazo vs. TES (Información semanal - Promedio móvil de orden 4)

|                         | Fecha          | _               |             | ,         | Variación (pt |                |              |
|-------------------------|----------------|-----------------|-------------|-----------|---------------|----------------|--------------|
|                         | 02-ago-19      |                 | 1 semana    | 4 somanas | 13 semanas    | año<br>corrido | año completo |
| Spread: tasa de interés | cartera - tasa | TES (nuntos hás |             | 4 Semanas | 13 Semanas    | COITIGO        | and complete |
| Comercial               | cartera tasa   | TEO (paritos ba | 31003,      |           |               |                |              |
| Menor a 1 mes           | 498.8          |                 | (66.47)     | (48.94)   | (27.52)       | 119.12         | 15.95        |
| Menor 1 año             | 452.9          |                 | (17.83)     | ` ,       | 26.87         | 46.22          | 2.57         |
| De 1 - 3 años           | 493.4          |                 | (4.72)      |           | 64.50         | 98.91          | 7.89         |
| De 3 - 5 años           | 445.4          |                 | (23.56)     | ` ,       | 5.57          | 108.48         | (14.93)      |
| Mayor 5 años            | 292.7          |                 | (40.36)     | ` ,       | 22.19         | 112.69         | 86.69        |
| Consumo                 |                |                 | (11111)     |           |               |                |              |
| Menor 1 año             | 1,717.3        |                 | (18.82)     | (0.86)    | (25.26)       | 127.45         | (21.49)      |
| De 1 - 3 años           | 1,568.8        |                 | (50.66)     | ` ,       | (76.45)       | 6.65           | (156.75)     |
| De 3 - 5 años           | 1,343.3        |                 | (30.08)     |           | (24.05)       | 85.37          | (22.87)      |
| Mayor 5 años            | 860.3          |                 | (9.42)      | (9.60)    | (33.64)       | 9.08           | (68.80)      |
| Vivienda                |                |                 | , ,         | ` ,       | , ,           |                | ` ,          |
| Mayor 15 años           | 390.3          |                 | (1.76)      | 22.15     | 87.90         | 112.50         | 79.55        |
| Memo Item (Informaci    | ón semanal ·   | - Promedio móv  | il de orden | 4)        |               |                |              |
|                         |                | Monto semanal   |             | ,         | Variación (pb | o)             |              |
|                         |                | mm de pesos     |             |           |               | año            |              |
|                         |                | niin de pesos   | 1 semana    | 4 semanas | 13 semanas    | corrido        | año completo |
| Tasas Comercial (%)     |                |                 |             |           |               |                |              |
| Menor a 1 mes           | 9.0            | 102             | (64.72)     | , ,       | (27.46)       | 91.78          | 11.20        |
| Menor 1 año             | 8.8            | 1,367           | (16.72)     | 5.05      | 13.13         | 10.27          | (18.27)      |
| De 1 - 3 años           | 9.5            | 582             | (3.03)      | (12.76)   | 23.12         | 24.89          | (64.38)      |
| De 3 - 5 años           | 9.5            | 308             | (21.24)     | , ,       | (50.62)       | 13.79          | (120.43)     |
| Mayor 5 años            | 9.0            | 534             | (38.94)     | (16.78)   | (48.14)       | 9.02           | (31.47)      |
| Tasas Consumo (%)       |                |                 |             |           |               |                |              |
| Menor 1 año             | 21.5           | 14              | (17.71)     |           | (38.99)       | 91.50          | (42.33)      |
| De 1 - 3 años           | 20.3           | 155             | (48.98)     | , ,       | (117.84)      | (67.37)        | , ,          |
| De 3 - 5 años           | 18.5           | 773             | (27.77)     |           | (80.24)       | (9.33)         | ` ,          |
| Mayor 5 años            | 14.6           | 1,103           | (8.00)      | (27.72)   | (103.97)      | (94.59)        | (186.96)     |
| Tasas Vivienda (%)      |                |                 |             |           |               |                |              |
| Mayor 15 años           | 10.5           | 317             | (1.64)      | (2.51)    | 7.82          | 6.10           | (9.39)       |
| Tasas Tes (%)           |                |                 |             |           |               |                |              |
| Menor a 1 mes           | 4.0            | n.a             | 1.75        | 7.04      | 0.06          | (27.34)        | ` ,          |
| Menor a 1 año           | 4.3            | n.a             | 1.11        | 2.44      | (13.73)       | (35.95)        | ` ,          |
| De 1 a 3 años           | 4.6            | n.a             | 1.69        | (4.61)    | (41.39)       | (74.02)        | ` ,          |
| De 3 a 5 años           | 5.0            | n.a             | 2.32        | (9.50)    | (56.19)       | (94.70)        | ,            |
| Mayor a 5 años          | 6.0            | n.a             | 1.42        | (18.12)   | (70.33)       | (103.67)       | , ,          |
| Mayor a 15 años         | 6.6            | n.a             | 0.12        | (24.66)   | (80.08)       | (106.41)       | (88.94)      |

Fuentes: Banco de la República. Cálculos con información de la Superintendencia Financiera de Colombia.