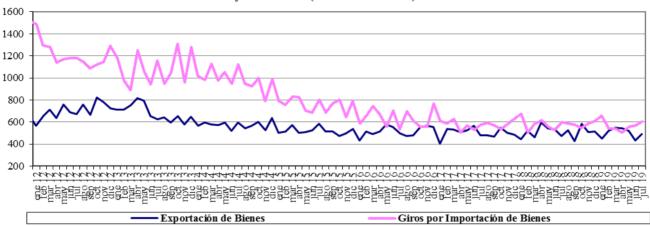

62%             |  |  |  |  |  |  |  |  |  |  |
| 6-ago                                             | 191,700              | 1.512,83 | -1,98%             |  |  |  |  |  |  |  |  |  |  |
| 8-ago                                             | 166,188              | 1.545,44 | 0,13%              |  |  |  |  |  |  |  |  |  |  |
| 9-ago                                             | 97,352               | 1.537,80 | -0,36%             |  |  |  |  |  |  |  |  |  |  |

<sup>\*</sup> Millones de pesos

Fuente: BVC.

<sup>\*\*</sup>Variacion respecto utlimo dato semana anterior

# **ANEXO 8: MERCADOS INTERNACIONALES**

Gráfico 1
INDICE VIX (Promedio móvil 5 días)



#### **ANEXO 9: FLUJOS CAMBIARIOS**

#### Gráfico 1. Flujo de Divisas de la Balanza Comercial

Flujos Mensuales (Millones de Dólares)



Fuente : Balanza Cambiaria - Banco de la República

Gráfico 2. Giros financieros netos

Flujos Mensuales (Millones de Dólares)



Fuente : Balanza Cambiaria - Banco de la República

Gráfico 3. Ingresos Netos por Transferencias, Donaciones y Remesas de Trabajadores



Fuente : Balanza Cambiaria - Banco de la República

#### Gráfico 4. Endeudamiento Neto del Sector Privado



Fuente : Balanza Cambiaria - Banco de la República

Amortizaciones

#### Gráfico 5. Giro de Divisas por Pago de Deuda Privada



Fuente : Balanza Cambiaria - Banco de la República

# ANEXO 10: FUENTES DE LA BASE MONETARIA E INTERVENCIÓN EN EL MERCADO CAMBIARIO

Cuadro 1

#### Fuentes de la Base Monetaria

#### Miles de millones de pesos

Variación Anual 1/

| Concepto                                      | dic-17 | en