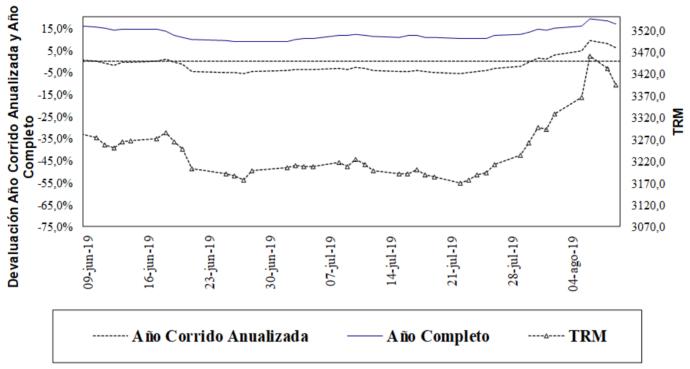

# j. Comportamiento de tasas de cambio

i) Depreciación de las principales monedas frente al Dólar Americano

| i) Depreciae    | ion ac ias     | principaics  | moneuus j    | ichic ai Doi          | ui miiitiitu          | no            |                 |                  |
|-----------------|----------------|--------------|--------------|-----------------------|-----------------------|---------------|-----------------|------------------|
| TASAS DE CAMBIO |                |              |              | Depreciación de las d | iferentes monedas fre | ente al Dólar |                 |                  |
| Frente al dólar | Tasa Indirecta | Tasa Directa | Semanal      | 4 semanas atrás       | 31 de Diciembre       | Un año atrás  | Dos años atrás  | Tres años atrás  |
| Frente al dolar | 09 de agosto   | 09 de agosto | 02 de agosto | 02 de agosto          |                       | On and alias  | Dos arios atras | rres arios atras |
| Euro            | 1,1201         | 0,89         | -0,83%       | 0,5%                  | 2,4%                  | 2,9%          | 5,0%            | -0,7%            |
| Libra           | 1,2034         | 0,83         | 1,07%        | 3,9%                  | 6,0%                  | 6,6%          | 8, 1%           | 8, 1%            |
| AUD             | 0,6786         | 1,47         | 0,22%        | 2,5%                  | 3,9%                  | 8,6%          | 16,2%           | 13,1%            |
| NZD             | 0,6468         | 1,55         | 1,06%        | 2,8%                  | 3,9%                  | 2,2%          | 13,4%           | 10,8%            |
| CAD             | 0,7563         | 1,32         | 0,11%        | 1, 1%                 | -3,0%                 | 1,3%          | 4, 1%           | 0,8%             |
| Yen             | 0,0095         | 105,69       | -0,84%       | -2,6%                 | -3,6%                 | -4,9%         | -4,0%           | 3,7%             |
| NOK             | 0,1126         | 8,9          | -0,39%       | 3,5%                  | 2,8%                  | 6,8%          | 11,6%           | 5,6%             |

Fuente: Bloomberg

ii) Depreciación de monedas de países emergentes frente al Dólar Americano (tasas de cierre)

| TASA DE CAMBIO    |              | •            | Depreciación de las | s diferentes monedas fr | ente al Dólar | ,              | ,               |
|-------------------|--------------|--------------|---------------------|-------------------------|---------------|----------------|-----------------|
|                   | Tasa actual  | Semanal      | 4 sem atrás         | 31 de Diciembre de      | Un año        | Dos años atrás | Tres años atrás |
| Paises Emergentes | 09 de agosto | 02 de agosto | 09 de julio         | 2018                    | atrás         | Dos anos atras | rres anos atras |
| Colombia          | 3.385,34     | 0,55%        | 5,4%                | 4,2%                    | 16,0%         | 12,4%          | 13,8%           |
| Argentina         | 45,31        | 1,48%        | 8,3%                | 20,3%                   | 61,3%         | 156,0%         | 206,9%          |
| Brasil            | 3,94         | 1,39%        | 5,0%                | 1,6%                    | 3,7%          | 24,9%          | 25,4%           |
| Venezuela*        | 12.988,19    | 9,20%        | 83,07%              | 2205,8%                 | 26008,8%      | NA             | NA              |
| Perú              | 3,38         | 0,73%        | 2,9%                | 0,3%                    | 3,4%          | 4,0%           | 2,2%            |
| México            | 19,41        | 0,56%        | 1,4%                | -1,2%                   | 3,9%          | 8,2%           | 5,3%            |
| Chile             | 711,49       | -0,24%       | 3,7%                | 2,8%                    | 9,9%          | 9,8%           | 9,0%            |
| Turquía           | 5,50         | -1,14%       | -3,2%               | 3,9%                    | -1,0%         | 55,3%          | 85,2%           |
| India             | 70,79        | 1,71%        | 3,2%                | 1,5%                    | 3,1%          | 10,9%          | 5,9%            |
| Sudáfrica         | 15,25        | 3,16%        | 9,1%                | 6,3%                    | 11,3%         | 13,5%          | 13,7%           |
| Malasia           | 4,18         | 0,63%        | 1,1%                | 1,2%                    | 2,7%          | -2,4%          | 3,9%            |

Fuente: Bloomberg, SET FX –Tasa promedio.

iii) Depreciación del Peso frente a otras monedas

| TÁSAS DE CAMBIO     |              | •            | Depreciación del Peso frente a las diferentes monedas |                    |        |                |                 |  |  |  |  |  |
|---------------------|--------------|--------------|-------------------------------------------------------|--------------------|--------|----------------|-----------------|--|--|--|--|--|
| Peso frente a otras | Tasa actual  | Semanal      | 4 sem atrás                                           | 31 de Diciembre de | Un año | Dos años atrás | Tres años atrás |  |  |  |  |  |
| monedas             | 09 de agosto | 02 de agosto | 09 de julio                                           | 2018               | atrás  | Dos anos atras | rres anos atras |  |  |  |  |  |
| COP/Euro            | 3791,75      | 1,38%        | 4,9%                                                  | 1,8%               | 12,7%  | 7,1%           | 14,7%           |  |  |  |  |  |
| COP/Libra           | 4073,75      | -0,52%       | 1,4%                                                  | -1,7%              | 8,8%   | 4,0%           | 5,3%            |  |  |  |  |  |
| COP/Yen             | 32,03        | 0,55%        | 8,1%                                                  | 8,1%               | 21,9%  | 17,1%          | 9,7%            |  |  |  |  |  |
| COP/Sol Peruano     | 1001,51      | -0,18%       | 2,4%                                                  | 3,8%               | 12,2%  | 8,0%           | 11,4%           |  |  |  |  |  |
| COP/Peso Chileno    | 4,76         | 0,79%        | 1,6%                                                  | 1,3%               | 5,6%   | 2,4%           | 4,4%            |  |  |  |  |  |
| COP/Real Brasilero  | 858,68       | -0,83%       | 0,4%                                                  | 2,6%               | 11,8%  | -10,0%         | -9,2%           |  |  |  |  |  |
| COP/Peso Mexicano   | 174,38       | -0,02%       | 3,9%                                                  | 5,4%               | 11,7%  | 3,9%           | 8,1%            |  |  |  |  |  |