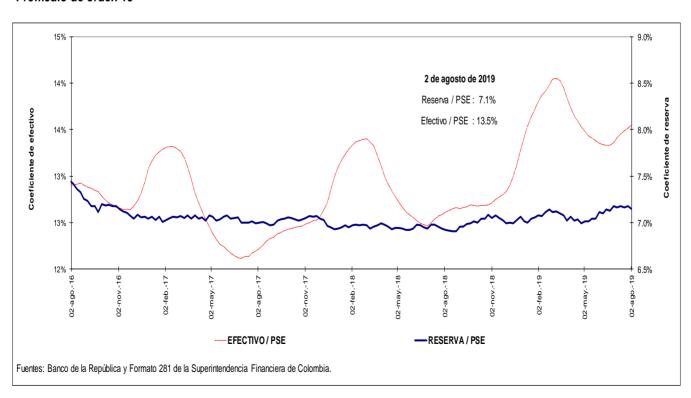

iduciarios    | 27.7   |       | 7.0       |      | 9.8        |        |         |       |        |      |

<sup>1/</sup> No incluye FDN. A partir de la semana del 9 de diciembre de 2016 se incluyen en toda la serie los bonos denominados en pesos emitidos en el exterior por Findeter en 2014.

Fuentes: Banco de la República y Formato 281 de la Superintendencia Financiera de Colombia.

# c. M3, PSE Y M1 + AHORRO Variaciones anuales (%) de datos semanales



# d. M3 Y PSE sin fiduciarios y M1 + AHORROVariaciones anuales (%) de datos semanales



#### e. M3 Y PSE sin fiduciarios Variaciones anualizadas últimas 13 semanas



g. M3 y M1+AHORRO Variaciones anualizadas últimas 13 semanas



# i. Base Monetaria y Multiplicador de M3



# j. Coeficientes de Efectivo y Reserva Promedio de orden 13



#### Activos internos del sector financiero y mercado de crédito 4.

a. Cartera Bruta M/T del Sistema Financiero por Modalidad de Crédito \*

2 de agosto de 2019

(Miles de millones de pesos y porcentajes)

|            |                                   |         |               |          |         |           |         | Variacio     | nes     |          |         |          |      |
|------------|-----------------------------------|---------|---------------|----------|---------|-----------|---------|--------------|---------|----------|---------|----------|------|
| Moneda     |                                   | Saldo   | Participación | Sema     | anal    | Últimas 4 | semanas | Últimas 13 s | emanas  | Año co   | rrido   | Anua     | ıl   |
|            |