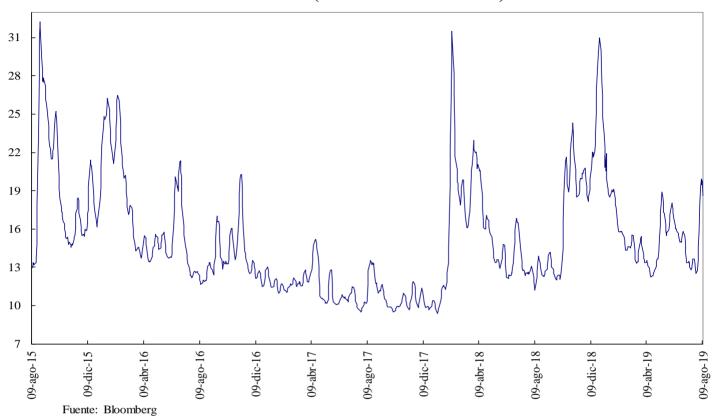

ción<br>(%)** |  |  |  |  |  |  |  |  |  |  |
| 5-ago                                             | 133,868              | 1.503,00 | -2,62%             |  |  |  |  |  |  |  |  |  |  |
| 6-ago                                             | 191,700              | 1.512,83 | -1,98%             |  |  |  |  |  |  |  |  |  |  |
| 8-ago                                             | 166,188              | 1.545,44 | 0,13%              |  |  |  |  |  |  |  |  |  |  |
| 9-ago                                             | 97,352               | 1.537,80 | -0,36%             |  |  |  |  |  |  |  |  |  |  |

<sup>\*</sup> Millones de pesos

Fuente: BVC.

<sup>\*\*</sup>Variacion respecto utlimo dato semana anterior

# **ANEXO 8: MERCADOS INTERNACIONALES**

Gráfico 1
INDICE VIX (Promedio móvil 5 días)



#### **ANEXO 9: FLUJOS CAMBIARIOS**

#### Gráfico 1. Flujo de Divisas de la Balanza Comercial

Flujos Mensuales (Millones de Dólares)



Fuente : Balanza Cambiaria - Banco de la República

Gráfico 2. Giros financieros netos

Flujos Mensuales (Millones de Dólares)



Fuente : Balanza Cambiaria - Banco de la República

Gráfico 3. Ingresos Netos por Transferencias, Donaciones y Remesas de Trabajadores



Fuente : Balanza Cambiaria - Banco de la República

#### Gráfico 4. Endeudamiento Neto del Sector Privado



Fuente : Balanza Cambiaria - Banco de la República

Amortizaciones

#### Gráfico 5. Giro de Divisas por Pago de Deuda Privada



Fuente : Balanza Cambiaria - Banco de la República

# ANEXO 10: FUENTES DE LA BASE MONETARIA E INTERVENCIÓN EN EL MERCADO CAMBIARIO

Cuadro 1

#### Fuentes