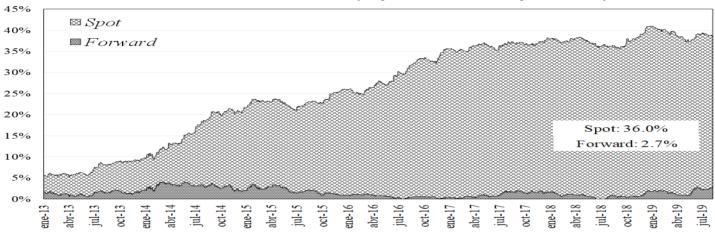

| 36.0%                         | 24.3%                |
| Spot     | UVR          | \$ 1'435           | \$<br>1'789                         | \$<br>(80)                     | \$<br>(80)                     | \$<br>(82)          | \$<br>3'098                       | 3.0%                          | 1.0%                 |
| Forward* | Pesos        | \$ 2'430           | \$<br>892                           | \$<br>245                      | \$<br>245                      | \$<br>305           | \$<br>5'855                       | 2.7%                          | 1.8%                 |

Cifras en miles de millones de pesos. \* Información disponible hasta el 08 de agosto de 2019

Saldo de TES Pesos del Offshore en los Mercados Spot y Forward Como Porcentaje del Saldo Disponible





#### 14. Mercado de renta variable<sup>3</sup>

|                                  |          | Variación |        |             |                 |  |  |  |
|----------------------------------|----------|-----------|--------|-------------|-----------------|--|--|--|
|                                  | agosto 9 | 1 semana  | 1 mes  | Año Corrido | Año<br>Completo |  |  |  |
| COLCAP                           | 1.537,80 | -0,36%    | -3,22% | 15,98%      | 0,37%           |  |  |  |
| Monto Promedio<br>Diario Semanal | 147,28 * | -2,1%     | 36,3%  | 335,0%      | 111,8%          |  |  |  |

<sup>\*</sup> Miles de millones de pesos

<sup>3</sup> El anexo 7 detalla información del mercado de renta variable.

# COLCAP Y VOLUMEN DIARIO TRANSADO EN LAS ACCIONES QUE LO COMPONEN



#### 15.