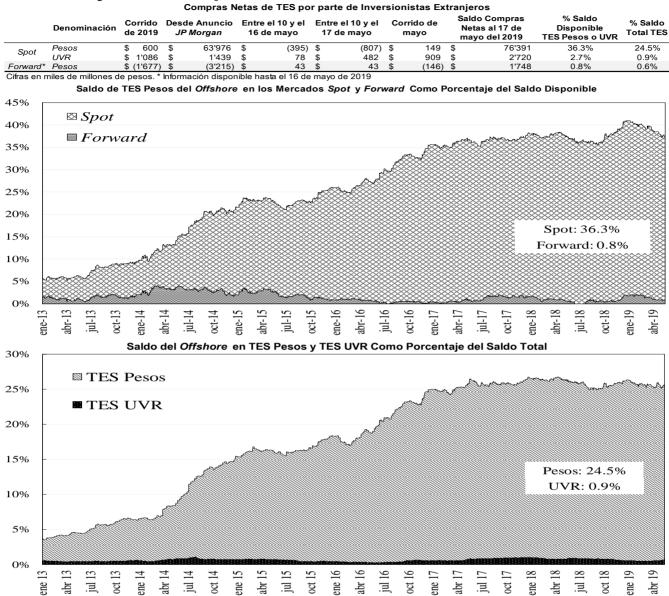

nales por operaciones compra-venta contra pago (420 y 422) y transferencias (423). Además, se incluyen las emisiones y vencimientos.

\*\*\*Las entidades financieras especiales son Fogafin, Bancoldex, ICETEX, Fogacoo, Ias Cajas Promotoras de Vivienda de la Nación, el FEN, entre otras \*\*\*Los recursos de extranjeros son mayoritariamente administrados por BNP Paribas, Cititrust, Corpbanca Trust y Fiduciaria Bogotá.

Los febblos de extenjeros son mayonamente administrator por orio i anosa, cancos, conputiro inter y recome degoa. \*\*\*\* Dentro de las Entidades Públicas e registran los movimientos de la Banco de la República. \*\*\*\*\* Dentro de Otros se registran los movimientos de la Bolsa de Valores de Colombia, DECEVAL, la Cámara de Riesgo Central de Contraparte y Personas Jurídicas.



## 13. Participación de Extranjeros en TES

#### 14. Mercado de renta variable<sup>3</sup>

|                                  |          | Variación |        |             |                 |  |  |
|----------------------------------|----------|-----------|--------|-------------|-----------------|--|--|
|                                  | mayo 17  | 1 semana  | 1 mes  | Año Corrido | Año<br>Completo |  |  |
| COLCAP                           | 1.500,05 | -3,25%    | -4,72% | 13,13%      | -1,67%          |  |  |
| Monto Promedio<br>Diario Semanal | 114,40 * | 15,6%     | 46,5%  | 237,9%      | -28,5%          |  |  |

<sup>\*</sup> Miles de millones de pesos

<sup>&</sup>lt;sup>3</sup> El anexo 7 detalla información del mercado de renta variable.



15. **Resumen del mercado colombiano