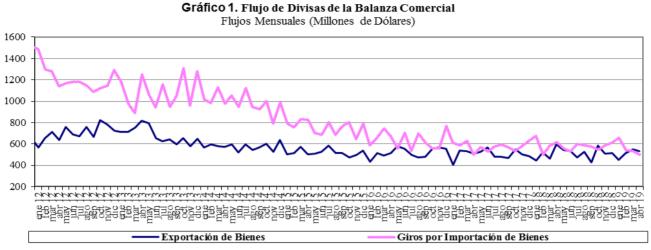

|  |  |  |  |
| 13-may      | 116,486                                           | 1.515,81 | -2,23%           |  |  |  |  |  |  |  |  |  |  |
| 14-may      | 119,269                                           | 1.509,11 | -2,66%           |  |  |  |  |  |  |  |  |  |  |
| 15-may      | 86,833                                            | 1.501,55 | -3,15%           |  |  |  |  |  |  |  |  |  |  |
| 16-may      | 127,534                                           | 1.503,06 | -3,05%           |  |  |  |  |  |  |  |  |  |  |
| 17-may      | 121,897                                           | 1.500,05 | -3,25%           |  |  |  |  |  |  |  |  |  |  |

### Cuadro 1

\*Millones de pesos Fuente: BVC

## **ANEXO 8: MERCADOS INTERNACIONALES**

## Gráfico 1





### **ANEXO 9: FLUJOS CAMBIARIOS**



Fuente : Balanza Cambiaria - Banco de la República





Fuente : Balanza Cambiaria - Banco de la República



Gráfico 3. Ingresos Netos por Transferencias, Donaciones y Remesas de Trabajadores





Fuente : Balanza Cambiaria - Banco de la República

## ANEXO 10: FUENTES DE LA BASE MONETARIA E INTERVENCIÓN EN EL MERCADO CAMBIARIO

Cuadro 1

#### Fuentes de la Base Monetaria

#### Miles de millones de pesos

Variación Anual <sup>1/</sup>

| Concepto                                      | dic-17 | ene-18 | feb-18 | mar-18 | abr-18 | may-18 | jun-18 | jul-18 | ago-18 | sep-18 | oct-18 | nov-18 | dic-18 | ene-19 | feb-19 | mar-19  | abr-19 |
|-----------------------------------------------|--------|--------|--------|--------|--------|--------|--------|--------|--------|--------|--------|-----