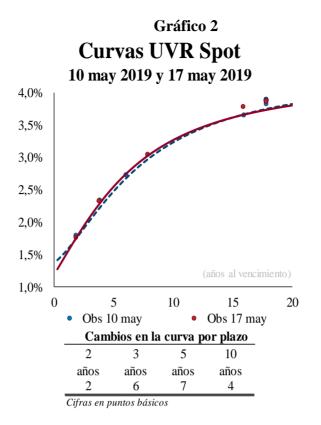

----|------|------|------|----------|-----------|------|------|-------|-----------|
| Promedio Diario    | TF       | DOL  | IPC  | UVR  | Total    | TF        | DOL  | IPC  | UVR   | Total     |
| Semana Actual      | 2.598,75 | 0,00 | 0,00 | 3,37 | 2.602,12 | 1.810,50  | 0,00 | 0,00 | 2,00  | 1.812,51  |
| Semana Anterior    | 2.826,00 | 0,00 | 0,00 | 2,32 | 2.828,32 | 2.705,50  | 0,00 | 0,00 | 2,09  | 2.707,58  |
| Diferencia         | -227,25  | 0,00 | 0,00 | 1,05 | -226,20  | -894,99   | 0,00 | 0,00 | -0,08 | -895,08   |
| Trimestre Anterior | 2.502,00 | 0,00 | 0,00 | 3,34 | 2.505,34 | 2.921,13  | 0,00 | 0,00 | 2,66  | 2.923,79  |
| Diferencia         | 96,75    | 0,00 | 0,00 | 0,03 | 96,78    | -1.110,62 | 0,00 | 0,00 | -0,66 | -1.111,29 |

Fuente: BVC. Datos al 17 de mayo del 2019





#### Cuadro 8

| Expectativas de inflación |                    |        |                     |                    |            |                       |            |  |  |  |
|---------------------------|--------------------|--------|---------------------|--------------------|------------|-----------------------|------------|--|--|--|
|                           |                    |        | TES TF - TES UVR /2 |                    |            |                       |            |  |  |  |
| Plazo                     | Inflación Anual /1 | DTF /1 |                     | Semana<br>Anterior | Diferencia | Trimestre<br>Anterior | Diferencia |  |  |  |
|                           |                    |        | 17-may              | 10-may             | pbs.       | 29-mar