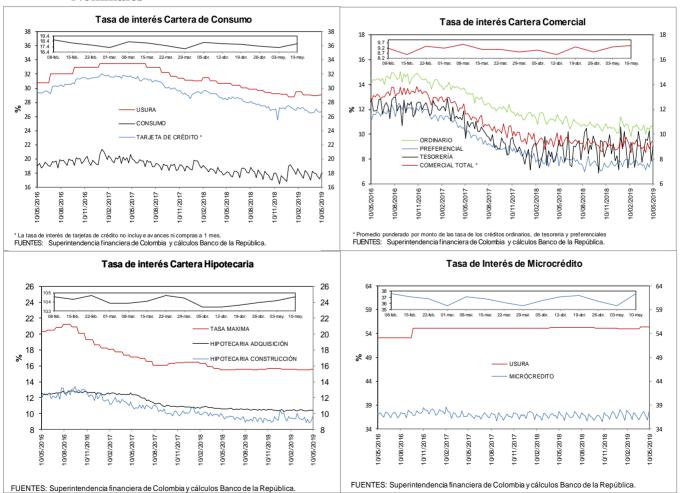

a empresas
 7/ Corresponde al promedio ponderado de los créditos desembolsados para adquisición de vivienda en pesos y en UVR. Antes de realizar el promedio ponderado a la tasa de los créditos en UVR se le suma la variación anual promedio ponderado por monto de las tasas de crédito de consumo, preferencial, ordinario y tesorería. Debido a la alta rotación del crédito de tesorería, su ponderación se

estableció como la quinta parte de su desembolso semanal.

9/ Promedio ponderado por monto de las tasa de crédito ordinarios, preferenciales y un quinto del desembolso de tesorería. 10/ Incluye el rendimiento de los depósitos de ahorro ordinarios activos y las cuentas AFC.

11/TES tasa fija en pesos. Las tasas corresponden al promedio ponderado por monto de las negociaciones en SEN y MEC







Tasas de interés de intervención del BR, tasa de interés ponderada de captación del sistema е. financiero, DTF y tasa de colocación total del sistema financiero Promedio móvil de orden 4



\* La DTF está adelantada una semana, es decir no corresponde a la tasa vigente para la semana en cuestión sino a la tasa vigente para la semana siguiente, para que sea comparable con la tasa ponderada de captación de este gráfico.

Fuentes: Banco de la República. Cálculos con información de la Superintendencia Financiera de Colombia.

#### f. Tasas de interés de deuda pública



4

#### 2. Liquidez primaria y mercado monetario



# 3. Pasivos del sistema financiero consolidado y mercado de depósito

## a. *M1*, *M3* Y PSE

|                                    | Saldo a               |        |      |