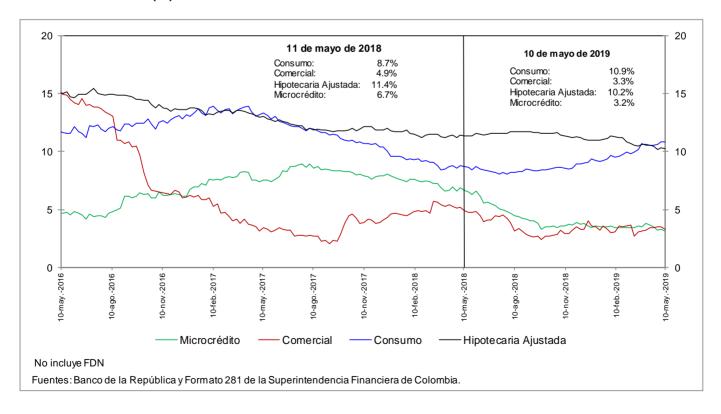

86     | 0.7 | -8    | -0.1 | 317    | 2.8  |
| Total cartera en M. E.             | 18,982  | 183  | 1.0  | 963   | 5.3  | 620    | 3.4 | -637  | -3.2 | 1,702  | 9.8  |
| Cartera Neta Ajustada Moneda Total | 434,419 | 191  | 0.0  | 2,111 | 0.5  | 11,221 | 2.7 | 7,687 | 1.8  | 26,340 | 6.5  |

\* No incluye FDN.

1/ Incluye ventas de cartera para manejo a través de derechos fiduciarios y ajustes por leasing operativo

2/ Incluye ajuste por titularización de cartera hipotecaria Fuentes: Formato 281 de la Superintendencia Financiera de Colombia, Titularizadora Colombia y cálculos Banco de la República

## *c.* Cartera bruta en moneda legal Variaciones anuales (%) de datos semanales



## *d.* Cartera bruta en moneda legal por modalidad de crédito Variaciones anuales (%) de datos semanales





#### e. Cartera bruta en moneda legal por modalidad de crédito Variaciones anualizadas últimas 13 semanas (%)









Fuentes: Banco de la República. Cálculos con información de la Superintendencia Financiera de Colombia.







#### b. Spreads Tasa Cartera Comercial y Consumo por plazo vs. TES (Información semanal - Promedio móvil de orden 4)

|                         | Fecha          |                                  |             |           | Variación (pt | <b>)</b> |              |
|-------------------------|----------------|----------------------------------|-------------|-----------|---------------|----------|--------------|
|                         | 10-may-19      | -                                |             |           |               | año      |              |
|