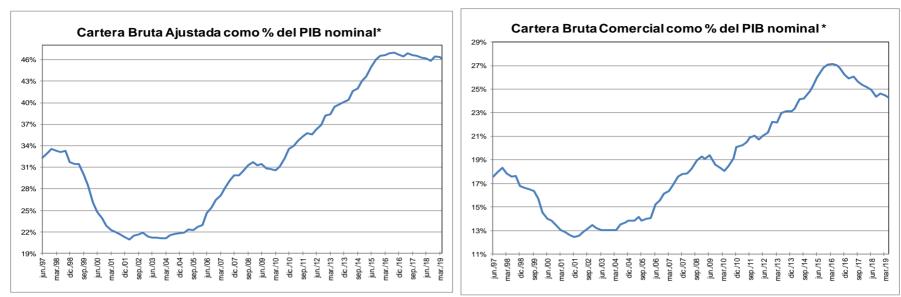

|          | 37.09       |                     | 153       |          | 9.10        |                      | 395                |          | 10.31       |                     |
| 52     | dic-27 | 104       |          | 36.21       |                     | 122       |          | 10.37       |                      | 487                |          | 10.40       |                     |

1/ Incluye leasing financiero.

2/ Incluye créditos en pesos y en UVR.

3/ Promedio ponderado por monto

4/ Corresponde al promedio ponderado por monto de la tasa de los desembolsos en pesos y en UVR. Antes de realizar el promedio ponderado, a la la tasa de interés de los créditos

en UVR se les sumó la variación anual de la UVR de la respectiva semana.

Fuente: Formato 088 de la Superintendencia Financiera.







\* Corresponde a cartera en moneda total. El PIB se refiere al nominal sin desestacionalizar.

Fuente: A partir de 2002 Formato 281 de la Superintendencia financiera de Colombia y ajustes del BR. Antes balances mensuales. Los datos de mayo de 2019 se encuentran hasta el día 10. El PIB del I trimestre de 2019 corresponde a estimaciones del Banco de la República.



GRAFICO 2 Cartera e Inversiones (brutas) / Total Activos \* (Moneda Total)

\* Sin entidades financieras especiales Fuente: Banco de la República

#### ANEXO 4: MERCADO CAMBIARIO<sup>1</sup>



Fuente: Superfinanciera, Banco de la República

### Gráfico 2

Indice de Tasa de Cambio Real Promedio Promedio Total-Ponderaciones según promedios móviles de orden 12 140 135 130 125 120 115 110 105 100 95 90 dic15 feb16 abr16 ago16 oc