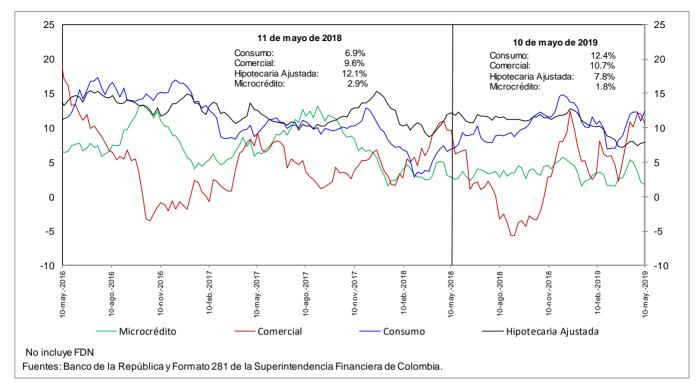

6     | 0.7 | -8    | -0.1 | 317    | 2.8  |
| Total cartera en M. E.             | 18,982  | 183  | 1.0  | 963   | 5.3  | 620    | 3.4 | -637  | -3.2 | 1,702  | 9.8  |
| Cartera Neta Ajustada Moneda Total | 434,419 | 191  | 0.0  | 2,111 | 0.5  | 11,221 | 2.7 | 7,687 | 1.8  | 26,340 | 6.5  |

\* No incluye FDN.

1/ Incluye ventas de cartera para manejo a través de derechos fiduciarios y ajustes por leasing operativo

2/ Incluye ajuste por titularización de cartera hipotecaria Fuentes: Formato 281 de la Superintendencia Financiera de Colombia, Titularizadora Colombia y cálculos Banco de la República

## *c.* Cartera bruta en moneda legal Variaciones anuales (%) de datos semanales



## *d.* Cartera bruta en moneda legal por modalidad de crédito Variaciones anuales (%) de datos semanales





#### e. Cartera bruta en moneda legal por modalidad de crédito Variaciones anualizadas últimas 13 semanas (%)









Fuentes: Banco de la República. Cálculos con información de la Superintendencia Financiera de Colombia.







#### b. Spreads Tasa Cartera Comercial y Consumo por plazo vs. TES (Información semanal - Promedio móvil de orden 4)

|                         | Fecha          |                                  |             |           | Variación (pt | <b>)</b> |              |
|-------------------------|----------------|----------------------------------|-------------|-----------|---------------|----------|--------------|
|                         | 10-may-19      | -                                |             |           |               | año      |              |
|