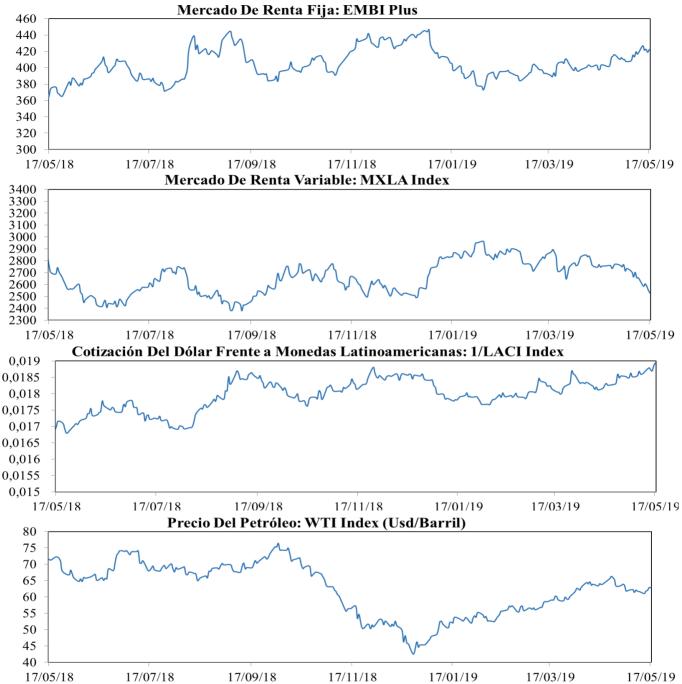

as acciones de compañías de países desarrollados. Este índice se deriva del MSCI de Morgan Stanley, el cual se conoce como el MSCI WORLD. La base del índice MXWO es el 31 de diciembre de 1969. **DXY index:** Es un promedio ponderado del valor del dólar contra las monedas de un grupo de países que son los principales socios comerciales de Estados Unidos, entre los cuales se encuentran las siguientes monedas: El euro, el yen japonés, la libra esterlina, el dólar canadiense, la corona sueca y el franco suizo.

**CRB index:** Es un promedio aritmético de precios de futuros de una canasta de materias primas, entre los cuales se encuentra oro, plata, textiles, ganado vivo, café, azúcar, entre otros. La base del índice CRB es el 4 de noviembre de 1956 con un valor de 107.92. Fuente: Bloomberg





**EMBI plus:** Emerging Markets Bond Index, es un índice creado por JP Morgan que mide los retornos totales de los instrumentos de deuda externa de los países emergentes, incluyendo bonos Bradys en dólares y otras monedas, prestámos, Eurobonos e instrumentos de deuda local denominados en dólares. Este indicador está concentrado en instrumentos de las tres principales economías de Latinoamérica (Brasil, México y Argentina) con una ponderación de 68%, dejando el resto para los otros países Latinoamericanos. Para el desarrollo de este informe, se considera el *spread* de dicho portafolio EMBI, sobre la curva cero cupón de los *trasuries*. La base del EMBI PLUS es el 27 de agosto de 2002 con un valor de 878.

**MXLA index:** Índice de capitalización que mide el rendimiento de las acciones de