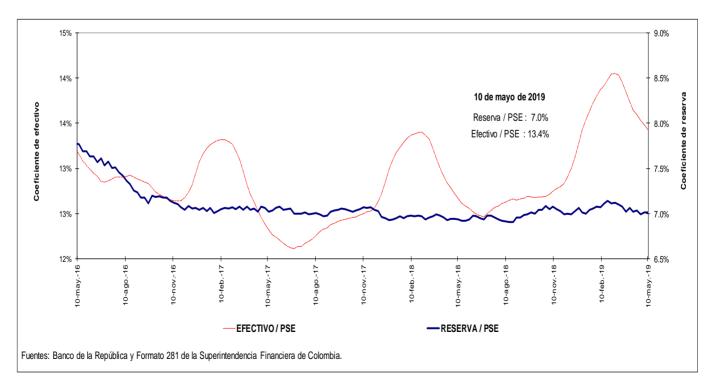

7.5       |      | 11.3       |       |         |       |        |      |

OFERTA MONETARIA AMPLIADA <sup>1/</sup> Miles de millones de pesos y porcentajes

1/ No incluye FDN. A partir de la semana del 9 de diciembre de 2016 se incluyen en toda la serie los bonos denominados en pesos emitidos en el exterior por Findeter en 2014.

Fuentes: Banco de la República y Formato 281 de la Superintendencia Financiera de Colombia.



*d.* M3 Y PSE sin fiduciarios y M1 + AHORRO Variaciones anuales (%) de datos semanales



#### e. M3 Y PSE sin fiduciarios Variaciones anualizadas últimas 13 semanas



#### g. M3 y M1+AHORRO Variaciones anualizadas últimas 13 semanas



### *i.* Base Monetaria y Multiplicador de M3 Promedio de orden 13



## *j.* Coeficientes de Efectivo y Reserva Promedio de orden 13



#### Activos internos del sector financiero y mercado de crédito 4.

#### Cartera

a. Cartera Bruta M/T del Sistema Financiero por Modalidad de Crédito \* 10 de mayo de 2019

(Miles de millones de pesos y porcentajes)

|            |                                   |         |               |          |         |           |         | Variacion     | ies     |          |         |          |      |
|------------|-----------------------------------|---------|---------------|----------|---------|-----------|---------|---------------|---------|----------|---------|----------|------|
| Moneda     |                                   | Saldo   | Participación | Sema     | anal    | Últimas 4 | semanas | Últimas 13 se | emanas  | Año cor  | rido    | Anua     | d    |
|            |