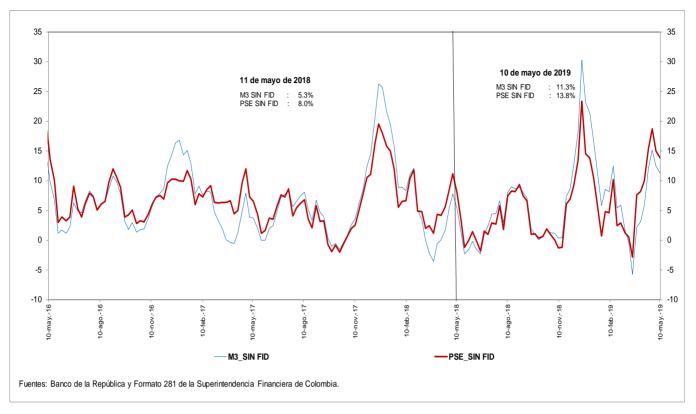

| PSE sin depós. Fiduc. | 3.9    |      | 7.0       |      | 13.8       |       |         |       |        |      |
|                                    | M3 sin Fiduciarios    | -3.8   |      | 7.5       |      | 11.3       |       |         |       |        |      |

OFERTA MONETARIA AMPLIADA <sup>1/</sup> Miles de millones de pesos y porcentajes

1/ No incluye FDN. A partir de la semana del 9 de diciembre de 2016 se incluyen en toda la serie los bonos denominados en pesos emitidos en el exterior por Findeter en 2014.

Fuentes: Banco de la República y Formato 281 de la Superintendencia Financiera de Colombia.



*d.* M3 Y PSE sin fiduciarios y M1 + AHORRO Variaciones anuales (%) de datos semanales



#### e. M3 Y PSE sin fiduciarios Variaciones anualizadas últimas 13 semanas



#### g. M3 y M1+AHORRO Variaciones anualizadas últimas 13 semanas



### *i.* Base Monetaria y Multiplicador de M3 Promedio de orden 13



## *j.* Coeficientes de Efectivo y Reserva Promedio de orden 13



#### Activos internos del sector financiero y mercado de crédito 4.

#### Cartera

a. Cartera Bruta M/T del Sistema Financiero por Modalidad de Crédito \* 10 de mayo de 2019

(Miles de millones de pesos y porcentajes)

|            |                                   |         |               |          |         |           |         | Variacion     | ies     |          |         |          |      |
|------------|-----------------------------------|---------|---------------|----------|---------|-----------|---------|---------------|---------|----------|---------|----------|------|
| M