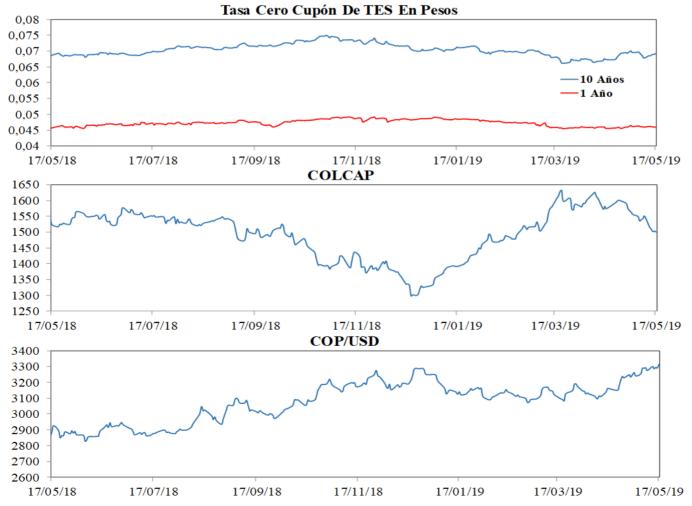

13. Participación de Extranjeros en TES

#### 14. Mercado de renta variable<sup>3</sup>

|                                  |          | Variación |        |             |                 |  |  |
|----------------------------------|----------|-----------|--------|-------------|-----------------|--|--|
|                                  | mayo 17  | 1 semana  | 1 mes  | Año Corrido | Año<br>Completo |  |  |
| COLCAP                           | 1.500,05 | -3,25%    | -4,72% | 13,13%      | -1,67%          |  |  |
| Monto Promedio<br>Diario Semanal | 114,40 * | 15,6%     | 46,5%  | 237,9%      | -28,5%          |  |  |

<sup>\*</sup> Miles de millones de pesos

<sup>&</sup>lt;sup>3</sup> El anexo 7 detalla información del mercado de renta variable.



15. **Resumen del mercado colombiano**.



# 16. Calendario económico

## a. Semana anterior

| LUNES                           | MARTES                           | MIÉRCOLES                                  | JUEVES                 | VIERNES                     |
|---------------------------------|----------------------------------|--------------------------------------------|------------------------|-----------------------------|
| 13 May                          | 14 May                           | 15 May                                     | 16 May                 | 17 May                      |
| Japón                           | Alemania                         | Perú                                       | Estados Unidos         | Zona Euro                   |
| Leading Index CI                | CPI YoY Apr F