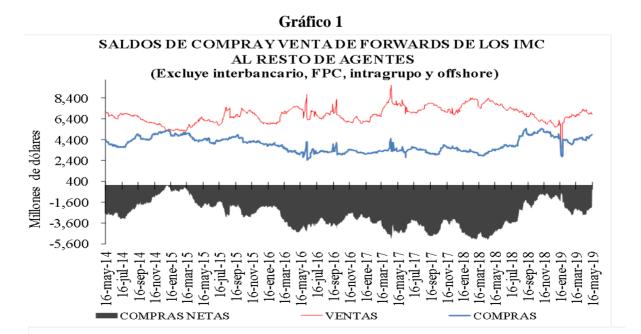

VERSIÓN PÚBLICA

BANCO DE LA REPÚBLICA GERENCIA TÉCNICA DTIE – DODM

Semana 21

# **INFORME DE MERCADOS FINANCIEROS**

22 de Mayo de 2019

Este es un documento de trabajo informativo. Su contenido no compromete al Banco de la República ni a su Junta Directiva.

Únicamente incluye las operaciones de los establecimientos de crédito en Colombia para agregados monetarios y crediticios. Por tanto no se tienen en cuenta las operaciones de sus sucursales en el exterior.