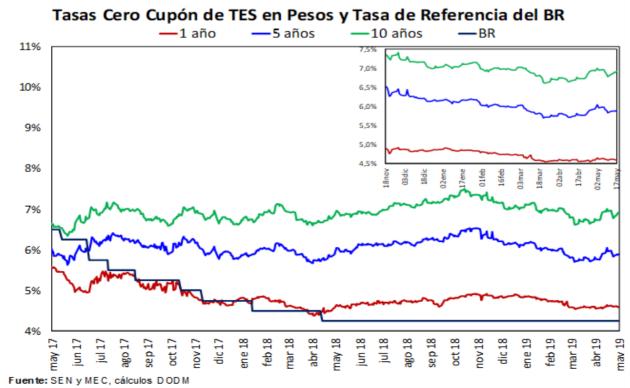

e tesorería. 10/ Incluye el rendimiento de los depósitos de ahorro ordinarios activos y las cuentas AFC.

11/TES tasa fija en pesos. Las tasas corresponden al promedio ponderado por monto de las negociaciones en SEN y MEC







Tasas de interés de intervención del BR, tasa de interés ponderada de captación del sistema е. financiero, DTF y tasa de colocación total del sistema financiero Promedio móvil de orden 4



\* La DTF está adelantada una semana, es decir no corresponde a la tasa vigente para la semana en cuestión sino a la tasa vigente para la semana siguiente, para que sea comparable con la tasa ponderada de captación de este gráfico.

Fuentes: Banco de la República. Cálculos con información de la Superintendencia Financiera de Colombia.

#### f. Tasas de interés de deuda pública



4

#### 2. Liquidez primaria y mercado monetario



# 3. Pasivos del sistema financiero consolidado y mercado de depósito

## a. *M1*, *M3* Y PSE

|                                    | Saldo a               |        |      |           |      | VARIAC     | IONES |         |       |        |      |
|------------------------------------|-----------------------|--------|------|-----------|------|------------|-------|---------|-------|--------|------|
| Concepto                           | mayo 10               | SEMAN  | AL   | ULTIMAS 4 | SEM  | ULTIMAS 1  | 3 SEM | CORRIDO | AÑO   | ANUAI  | L    |
|                                    | 2019                  | ABS    | %    | ABS       | %    | ABS        | %     | ABS     | %     | ABS    | %    |
| OFERTA MONETARIA AMPLIADA- M3      |