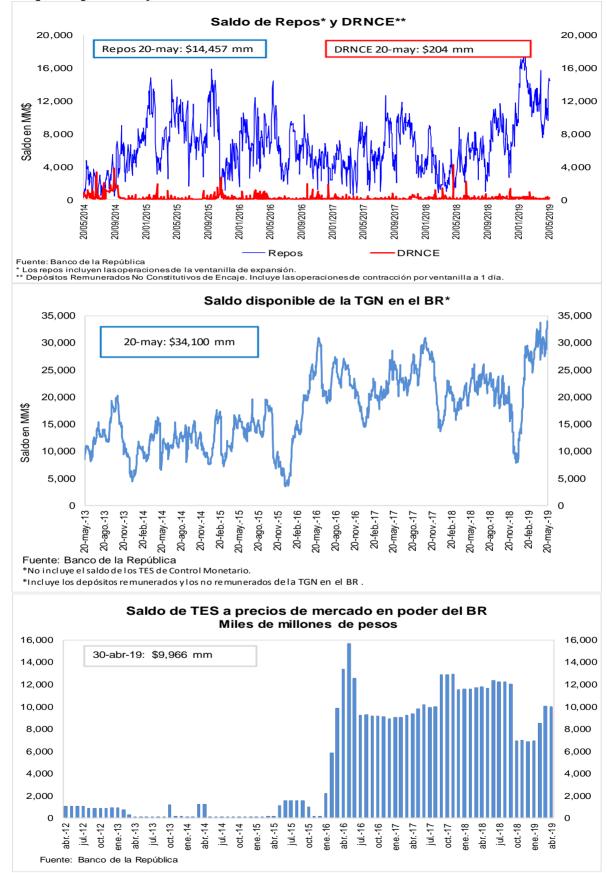

itos de ahorro ordinarios activos y las cuentas AFC.

11/TES tasa fija en pesos. Las tasas corresponden al promedio ponderado por monto de las negociaciones en SEN y MEC







Tasas de interés de intervención del BR, tasa de interés ponderada de captación del sistema е. financiero, DTF y tasa de colocación total del sistema financiero Promedio móvil de orden 4



\* La DTF está adelantada una semana, es decir no corresponde a la tasa vigente para la semana en cuestión sino a la tasa vigente para la semana siguiente, para que sea comparable con la tasa ponderada de captación de este gráfico.

Fuentes: Banco de la República. Cálculos con información de la Superintendencia Financiera de Colombia.

#### f. Tasas de interés de deuda pública



4

#### 2. Liquidez primaria y mercado monetario



# 3. Pasivos del sistema financiero consolidado y mercado de depósito

## a. *M1*, *M3* Y PSE

|                                    | Saldo a               |        |      |           |      | VARIAC     | IONES |         |       |        |      |
|------------------------------------|-----------------------|--------|------|-----------|------|------------|-------|---------|-------|--------|------|
| Concepto                           | mayo 10               | SEMAN  | AL   | ULTIMAS 4 | SEM  | ULTIMAS 1  | 3 SEM | CORRIDO | AÑO   | ANUAI  | L    |
|                                    | 2019                  | ABS    | %    | ABS       | %    | ABS        | %     | ABS     | %     | ABS    | %    |
| OFERTA MONETARIA AMPLIADA- M3      | 508,437               | 2,700  | 0.5  | 1,943     |