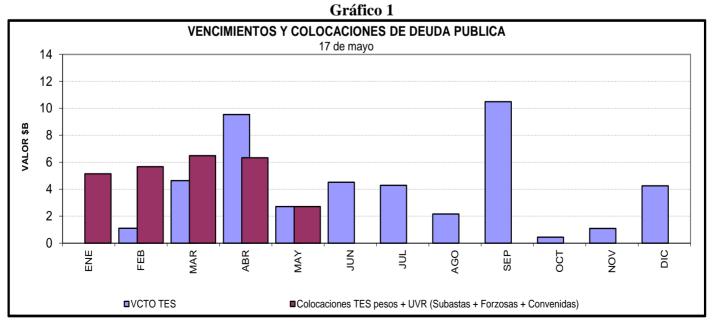

| 1.612,34 | \$ | - | \$ | 1.637,66 |         |  |       |
|                                                        | INTERESES (2) | \$ | -                | \$                       | -        | \$ | - | \$ | -        |         |  |       |
| SEMANA DEL 16 DE JUNIO AL 22 DE JUNIO                  | CAPITAL       | \$ | -                | \$                       | -        | \$ | - | \$ | -        |         |  |       |
|                                                        | INTERESES (2) | \$ | -                | \$                       | -        | \$ | - | \$ | -        |         |  |       |

Fuente: Departamento de Fiduciaria y Valores (1) Incluye Bancos, CF, CFC, CAV, Fiduciarias, Fondos de Pensiones Privados y Comisionistas de Bols a

(2) Incluye Cupones e Intereses



|              |           |       | 0                        |               |        | Jublica y Tell             | cuores        |      |                             |               |
|--------------|-----------|-------|--------------------------|---------------|--------|----------------------------|---------------|------|-----------------------------|---------------|
|              |           |       | ** **                    | Vencin        | niento |                            | ,             |      | TOTAL                       |               |
|              |           |       | Vence 20.                | 19            |        | Vence desp                 | oués          |      |                             |               |
|              |           | Saldo | en Circulació