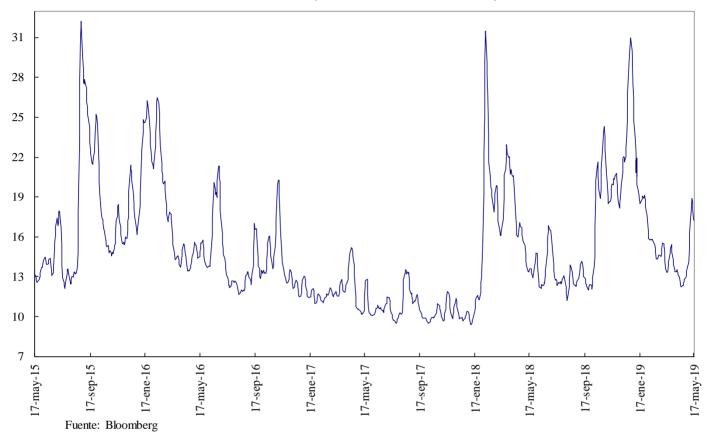

AP   | Variación<br>(%) |  |  |  |  |  |  |  |  |  |  |
| 13-may      | 116,486                                           | 1.515,81 | -2,23%           |  |  |  |  |  |  |  |  |  |  |
| 14-may      | 119,269                                           | 1.509,11 | -2,66%           |  |  |  |  |  |  |  |  |  |  |
| 15-may      | 86,833                                            | 1.501,55 | -3,15%           |  |  |  |  |  |  |  |  |  |  |
| 16-may      | 127,534                                           | 1.503,06 | -3,05%           |  |  |  |  |  |  |  |  |  |  |
| 17-may      | 121,897                                           | 1.500,05 | -3,25%           |  |  |  |  |  |  |  |  |  |  |

### Cuadro 1

\*Millones de pesos Fuente: BVC

## **ANEXO 8: MERCADOS INTERNACIONALES**

## Gráfico 1





### **ANEXO 9: FLUJOS CAMBIARIOS**



Fuente : Balanza Cambiaria - Banco de la República





Fuente : Balanza Cambiaria - Banco de la República



Gráfico 3. Ingresos Netos por Transferencias, Donaciones y Remesas de Trabajadores





Fuente : Balanza Cambiaria - Banco de la República

## ANEXO 10: FUENTES DE LA BASE MONETARIA E INTERVENCIÓN EN EL MERCADO CAMBIARIO

Cuadro 1

#### Fuentes de la Base Monetaria

#### Miles de millones de pesos

Variación Anual <sup>1/</sup>

| Concepto                                      | dic-17 | ene-18 | feb-18 | mar-18 | abr-18 | may-18 | jun-18 | jul-18 | ago-18 | sep-18 | oct-18 | nov-18 | dic-18 | ene-19 | feb-19 | mar-19  | abr-19 |
|-----------------------------------------------|--------|--------|--------|--------|--------|--------|--------|-