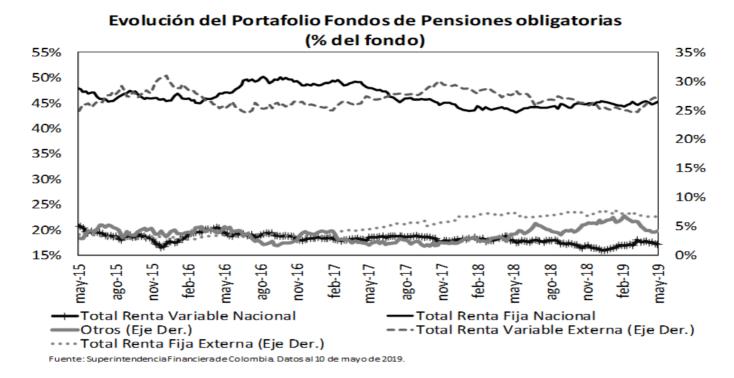

| 1.87%           | 1.68%         | 1.61%           |  |  |  |  |  |

Fuente: Operaciones reportadas por los IMC al Banco de la República

\*Cifras en US\$ millones



Fuente: Bloomberg y Banco de la República, cálculos DODM.

La tasa de interés doméstica equivalente es obtenida de la relación de equilibrio que debe existir entre la misma, la tasa de interés externa y la devaluación implícita en los contratos a futro de peso dólar para que no existan oportunidades de arbitraje. La fórmula para el cálculo es (1+ i) = (F/S) (1 + i\*), en donde i es la tasa de interés doméstica, F es el promedio ponderado de los precios en los contratos a futuro para el plazo (forwards), S es el precio del dólar en el mercado de contado, e i\* es la tasa de interés externa al plazo especificado (LIBOR).



|                   | Evolución de las inversiones de los Fondos de Pensiones Obligatorias en Renta Variable Local (\$Billones) * |                  |                  |                             |                  |                  |  |  |  |
|-------------------|-------------------------------------------------------------------------------------------------------------|------------------|------------------|-----------------------------|------------------|------------------|--|--|--|
|                   |                                                                                                             | 3-may            |                  |                             | 10-may           |                  |  |  |  |
|                   | <b>Renta Variable Local</b>