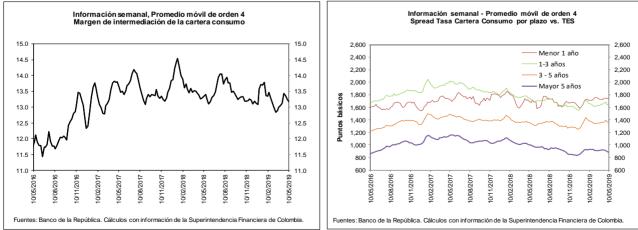

| 2,111 | 0.5  | 11,221 | 2.7 | 7,687 | 1.8  | 26,340 | 6.5  |

\* No incluye FDN.

1/ Incluye ventas de cartera para manejo a través de derechos fiduciarios y ajustes por leasing operativo

2/ Incluye ajuste por titularización de cartera hipotecaria Fuentes: Formato 281 de la Superintendencia Financiera de Colombia, Titularizadora Colombia y cálculos Banco de la República

## *c.* Cartera bruta en moneda legal Variaciones anuales (%) de datos semanales



## *d.* Cartera bruta en moneda legal por modalidad de crédito Variaciones anuales (%) de datos semanales





#### e. Cartera bruta en moneda legal por modalidad de crédito Variaciones anualizadas últimas 13 semanas (%)









Fuentes: Banco de la República. Cálculos con información de la Superintendencia Financiera de Colombia.







#### b. Spreads Tasa Cartera Comercial y Consumo por plazo vs. TES (Información semanal - Promedio móvil de orden 4)

|                         | Fecha          |                                  |             |           | Variación (pt | <b>)</b> |              |
|-------------------------|----------------|----------------------------------|-------------|-----------|---------------|----------|--------------|
|                         | 10-may-19      | -                                |             |           |               | año      |              |
|                         | -              |                                  | 1 semana    | 4 semanas | 13 semanas    | corrido  | año completo |
| Spread: tasa de interés | cartera - tasa | TES (puntos bás                  | sicos)