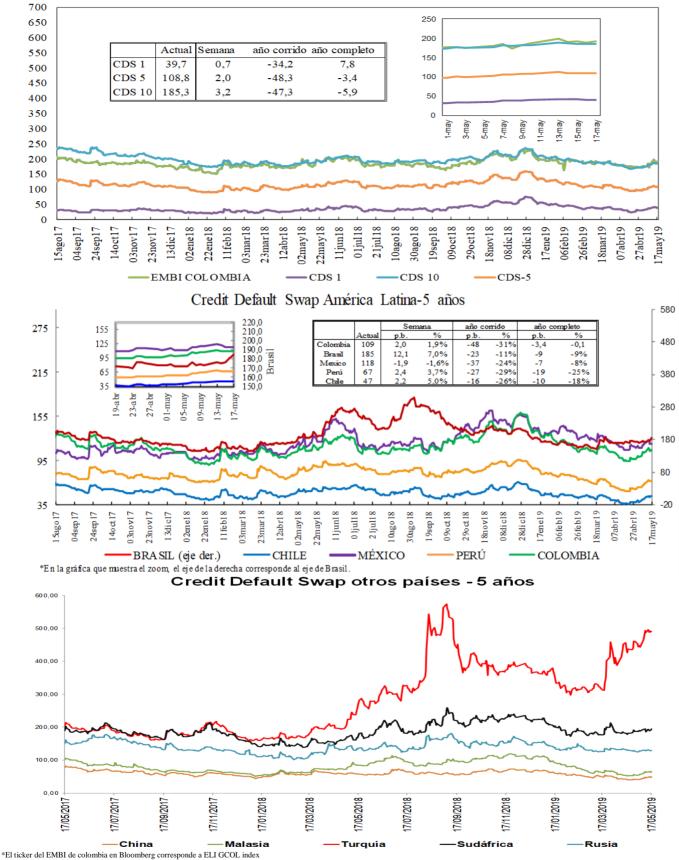

tulos del respectivo país. Para el desarrollo de este informe, se considera el spread de dicho portafolio EMBI, sobre la curva cero cupón de los treasurie \*A partir del 01/10/2018 los tickers de Bloomberg de Colombia, México, Brasil, Argentina y Perú corresponden a ELI GCOL index, ELI GMXN index y ELI GBRL index, ELI GARL index y ELI GPER index, respectivamente



Fuente: Bloomberg, DODM



h. Embi plus, embi Colombia, CDS, coeficientes de aversión al riesgo y yankees\*

VIX: Índice de volatilidad del "Chicago Board Options Exchange SPX", que refleja la volatilidad implícita en las opciones sobre las acciones que componen el S&P 500. Se utiliza como un indicador que mide la aversión al riesgo de los inversionista \*El ticker del EMBI de colombia en Bloomberg corresponde a ELI GCOL index



Un Credit Default Swap (CDS) es un instrumento financiero por medio del cual se negocia el riesgo crediticio de un bono. El tenedor paga una prima (puntos básicos sobre el valor nominal del bono) a la entidad que ofrece el CDS a cambio de que esta responda por valor nominal en caso que el emisor haga default. La valoración de un CDS sehace en puntos básicos sobre el valor nominal del bono y tiene una relación directa con el nivel de aversión al riesgo de los inversionistas. Es decir, entre mas alta sea la probabilidad de default mayor será el valor del CDS y viceversa.

## i. Índices Accionarios

|                    | Índices       |                            |                       | Diferencia                 |                            |              |
|--------------------|-------