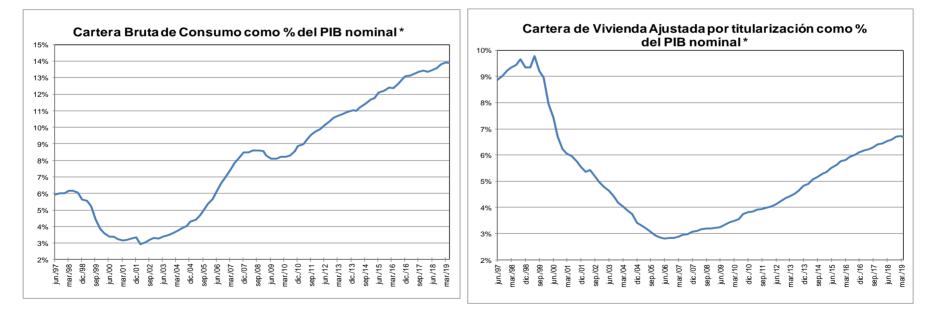

| 37.09       |                     | 153       |          | 9.10        |                      | 395                |          | 10.31       |                     |
| 52     | dic-27 | 104       |          | 36.21       |                     | 122       |          | 10.37       |                      | 487                |          | 10.40       |                     |

1/ Incluye leasing financiero.

2/ Incluye créditos en pesos y en UVR.

3/ Promedio ponderado por monto

4/ Corresponde al promedio ponderado por monto de la tasa de los desembolsos en pesos y en UVR. Antes de realizar el promedio ponderado, a la la tasa de interés de los créditos

en UVR se les sumó la variación anual de la UVR de la respectiva semana.

Fuente: Formato 088 de la Superintendencia Financiera.







\* Corresponde a cartera en moneda total. El PIB se refiere al nominal sin desestacionalizar.

Fuente: A partir de 2002 Formato 281 de la Superintendencia financiera de Colombia y ajustes del BR. Antes balances mensuales. Los datos de mayo de 2019 se encuentran hasta el día 10. El PIB del I trimestre de 2019 corresponde a estimaciones del Banco de la República.



GRAFICO 2 Cartera e Inversiones (brutas) / Total Activos \* (Moneda Total)

\* Sin entidades financieras especiales Fuente: Banco de la República

#### ANEXO 4: MERCADO CAMBIARIO<sup>1</sup>



Fuente: Superfinanciera, Banco de la República

### Gráfico 2

Indice de Tasa de Cambio Real Promedio Promedio Total-Ponderaciones según promedios móviles de orden 12 140 135 130 125 120 115 110 105 100 95 90 dic15 feb16 abr16 ago16 oct1