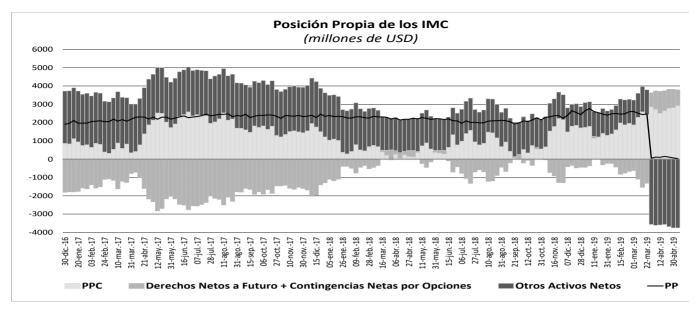

| 69        | 0                     | 0                      | -9,873                   | -9,477             | 0                         |
| Otros Pasivos                     | 3,825     | 68                    | 145                    | -4,769                   | -3,941             | 188                       |
| РР                                | 32        | -81                   | -78                    | -2,620                   | -2,170             | -21                       |

| PPC/PT | 10.1% |
|--------|-------|
| PP/PT  | 0.1%  |

DNF: Derechos a Futuro - Obligaciones a Futuro

DNO: Derechos por Opciones - Obligaciones por Opciones

OAN: Otros activos en m/e - otros pasivos en m/e

Fuente: Superintendencia Financiera de Colombia. Cálculos: Banco de la República.



## 10. Mercados Financieros

## a. Evolución durante la semana

Durante la semana la percepción del riesgo medida a través del VIX disminuyó un 0.5%, pasando de 16.04 a 15.96. Por su parte, los precios del petróleo aumentaron; el crudo de referencia WTI subió 1.78% durante la semana, al pasar de USD\$ 61.66 a USD\$ 62.76 mientras que el Brent cerró en USD\$ 72.21 (2.25%). Durante la semana los principales datos que impactaron los mercados financieros fueron:

En Estados Unidos:

- Las expectativas de un posible acuerdo comercial entre China y EE.UU. disminuyeron, luego que el país asiático tomó represalias en contra de este último (Aumento de aranceles a USD 60 mm de productos estadounidenses a partir del 1 de junio), como respuesta a las medidas que EE.UU. le impuso al final de la seman