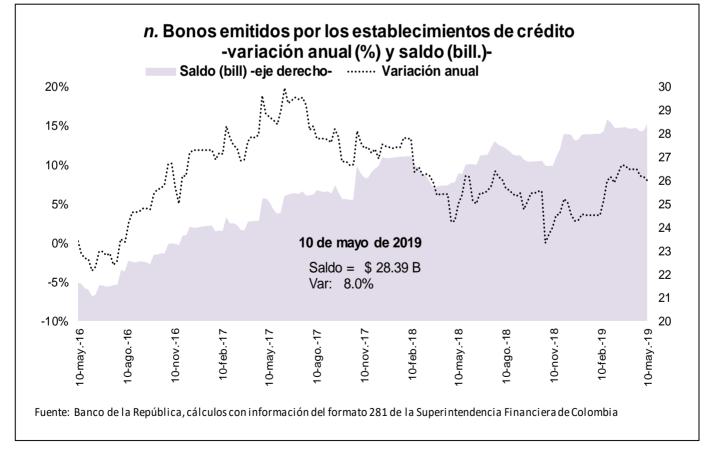

.3  | 620    | 3.4 | -637  | -3.2 | 1,702  | 9.8  |
| Cartera Neta Ajustada Moneda Total | 434,419 | 191  | 0.0  | 2,111 | 0.5  | 11,221 | 2.7 | 7,687 | 1.8  | 26,340 | 6.5  |

\* No incluye FDN.

1/ Incluye ventas de cartera para manejo a través de derechos fiduciarios y ajustes por leasing operativo

2/ Incluye ajuste por titularización de cartera hipotecaria Fuentes: Formato 281 de la Superintendencia Financiera de Colombia, Titularizadora Colombia y cálculos Banco de la República

## *c.* Cartera bruta en moneda legal Variaciones anuales (%) de datos semanales



## *d.* Cartera bruta en moneda legal por modalidad de crédito Variaciones anuales (%) de datos semanales





#### e. Cartera bruta en moneda legal por modalidad de crédito Variaciones anualizadas últimas 13 semanas (%)









Fuentes: Banco de la República. Cálculos con información de la Superintendencia Financiera de Colombia.







#### b. Spreads Tasa Cartera Comercial y Consumo por plazo vs. TES (Información semanal - Promedio móvil de orden 4)

|                         | Fecha          |                                  |             |           | Variación (pt | <b>)</b> |              |
|-------------------------|----------------|----------------------------------|-------------|-----------|---------------|----------|--------------|
|                         | 10-may-19      | -                                |             |           |               | año      |              |
|                         | -              |                                  | 1 semana    | 4 semanas | 13 semanas    | c