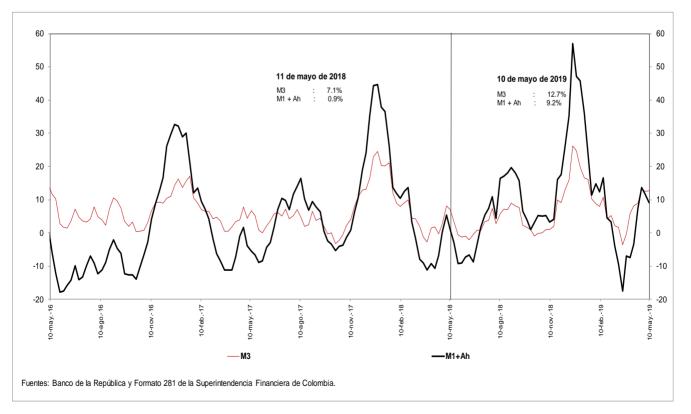

| 13.8       |       |         |       |        |      |
|                                    | M3 sin Fiduciarios    | -3.8   |      | 7.5       |      | 11.3       |       |         |       |        |      |

OFERTA MONETARIA AMPLIADA <sup>1/</sup> Miles de millones de pesos y porcentajes

1/ No incluye FDN. A partir de la semana del 9 de diciembre de 2016 se incluyen en toda la serie los bonos denominados en pesos emitidos en el exterior por Findeter en 2014.

Fuentes: Banco de la República y Formato 281 de la Superintendencia Financiera de Colombia.



*d.* M3 Y PSE sin fiduciarios y M1 + AHORRO Variaciones anuales (%) de datos semanales



#### e. M3 Y PSE sin fiduciarios Variaciones anualizadas últimas 13 semanas



#### g. M3 y M1+AHORRO Variaciones anualizadas últimas 13 semanas



### *i.* Base Monetaria y Multiplicador de M3 Promedio de orden 13



## *j.* Coeficientes de Efectivo y Reserva Promedio de orden 13



#### Activos internos del sector financiero y mercado de crédito 4.

#### Cartera

a. Cartera Bruta M/T del Sistema Financiero por Modalidad de Crédito \* 10 de mayo de 2019

(Miles de millones de pesos y porcentajes)

|            |                                   |         |               |          |         |           |         | Variacion     | ies     |          |         |          |      |
|------------|-----------------------------------|---------|---------------|----------|---------|-----------|---------|---------------|---------|----------|---------|----------|------|
| Moneda     |                                   | Saldo   | Participaci