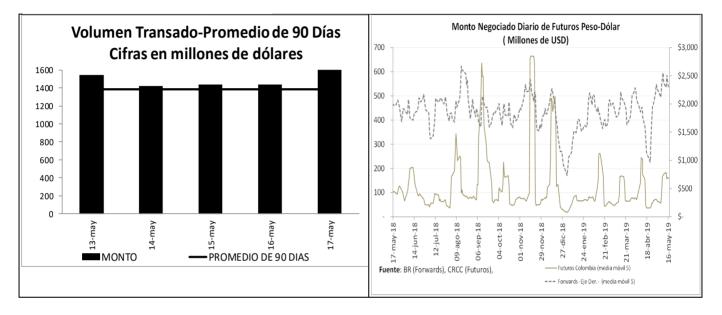

ción<br>semanal | Variación<br>4 semanas |
|---------------------------|----------|----------|----------|----------|------------|----------------------|------------------------|
| Tasa promedio             | 3.160.18 | 3.228,59 | 3 240 48 | 3.275,11 | 3.313,85 - | 38,74                | 153,67                 |
| rasa promedio             | 5.100,10 | 3.220,39 | 3.240,40 | 3.275,11 |            | 1,18%                | 4,86%                  |
| Depreciación año completo | 15,94%   | 14,79%   | 13,39%   | 16,04%   | 14,86%     |                      |                        |
| Depreciación año corrido  | -2,76%   | -0,65%   | -0,28%   | 0,78%    | 1,97%      |                      |                        |

a. Tasas y montos del mercado cambiario

Fuente: Tasa de Cambio promedio SET-FX



<sup>&</sup>lt;sup>1</sup> Los Anexos 4 y 5 detallan información sobre el mercado cambiario y forward.

#### c. Pips, devaluaciones implícitas y tasas domésticas implícitas

|          | Diferencial de Tasas MAY13 - MAY16 |          |               |                 |               |                 |  |  |  |  |  |
|----------|------------------------------------|----------|---------------|-----------------|---------------|-----------------|--|--|--|--|--|
|          | Monto promedio 3                   |          | Dev. Implíci  | ta Ponderada    | Devaluaci     | ón Teórica      |  |  |  |  |  |
|          | meses*                             | Monto*   | Semana Actual | Semana anterior | Semana Actual | Semana anterior |  |  |  |  |  |
| 1 semana | 1,917