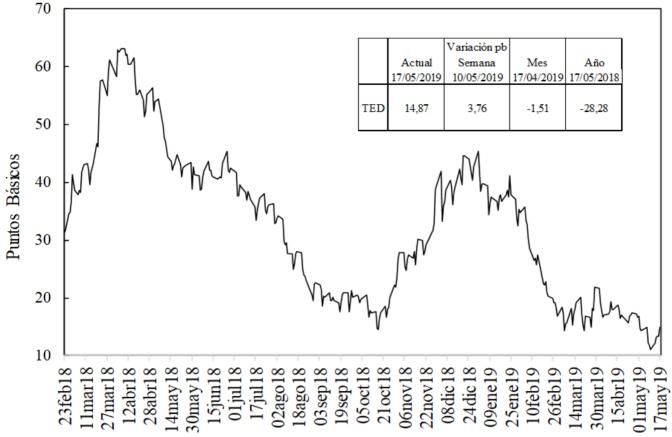

está concentrado en instrumentos de las tres principales economías de Latinoamérica (Brasil, México y Argentina) con una ponderación de 68%, dejando el resto para los otros países Latinoaméricanos. Para el desarrollo de este informe, se considera el spread de dicho portafolio EMBI, sobre la curva cero cupidar est Emerging Markets Bond Index (Embi +) calculado bajos los mismos criterios del EMBI PLUS considerando únicamente los títulos del respectivo país. Para el desarrollo de este informe, se considera el spread de dicho portafolio EMBI, sobre la curva cero cupón de los treasurie \*A partir del 01/10/2018 los tickers de Bloomberg de Colombia, México, Brasil, Argentina y Perú corresponden a ELI GCOL index, ELI GMXN index y ELI GBRL index, ELI GARL index y ELI GPER index, respectivamente



Fuente: Bloomberg, DODM



h. Embi plus, embi Colombia, CDS, coeficientes de aversión al riesgo y yankees\*

VIX: Índice de volatilidad del "Chicago Board Options Exchange SPX", que refleja la volatilidad implícita en las opciones sobre las acciones que componen el S&P 500. Se utiliza como un indicador que mide la aversión al riesgo de los inversionista \*El ticker del EMBI de colombia en Bloomberg corresponde a ELI GCOL index



Un Credit Default Swap (CDS) es un instrumento financiero por medio del cual se negocia el riesgo crediticio de un bono. El tenedor paga una prima (puntos básicos sobre el valor nominal del bono) a la entidad que ofrece el CDS a cambio de que esta responda por valor nominal en caso que el emisor haga default. La valoración de un CDS sehace en puntos básicos sobr