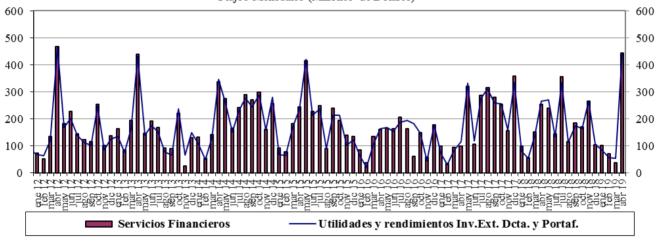

| 1.515,81 | -2,23%           |  |  |  |  |  |  |  |  |  |  |
| 14-may      | 119,269                                           | 1.509,11 | -2,66%           |  |  |  |  |  |  |  |  |  |  |
| 15-may      | 86,833                                            | 1.501,55 | -3,15%           |  |  |  |  |  |  |  |  |  |  |
| 16-may      | 127,534                                           | 1.503,06 | -3,05%           |  |  |  |  |  |  |  |  |  |  |
| 17-may      | 121,897                                           | 1.500,05 | -3,25%           |  |  |  |  |  |  |  |  |  |  |

### Cuadro 1

\*Millones de pesos Fuente: BVC

## **ANEXO 8: MERCADOS INTERNACIONALES**

## Gráfico 1





### **ANEXO 9: FLUJOS CAMBIARIOS**



Fuente : Balanza Cambiaria - Banco de la República





Fuente : Balanza Cambiaria - Banco de la República



Gráfico 3. Ingresos Netos por Transferencias, Donaciones y Remesas de Trabajadores





Fuente : Balanza Cambiaria - Banco de la República

## ANEXO 10: FUENTES DE LA BASE MONETARIA E INTERVENCIÓN EN EL MERCADO CAMBIARIO

Cuadro 1

#### Fuentes de la Base Monetaria

#### Miles de millones de pesos

Variación Anual <sup>1/</sup>

| Concepto                                      | dic-17 | ene-18 | feb-18 | mar-18 | abr-18 | may-18 | jun-18 | jul-18 | ago-18 | sep-18 | oct-18 | nov-18 | dic-18 | ene-19 | feb-19 | mar-19  | abr-19 |
|-----------------------------------------------|--------|--------|--------|--------|--------|--------|--------|--------|--------|--------|--------|--------|--------|--------|--------|---------|--------|
| I.