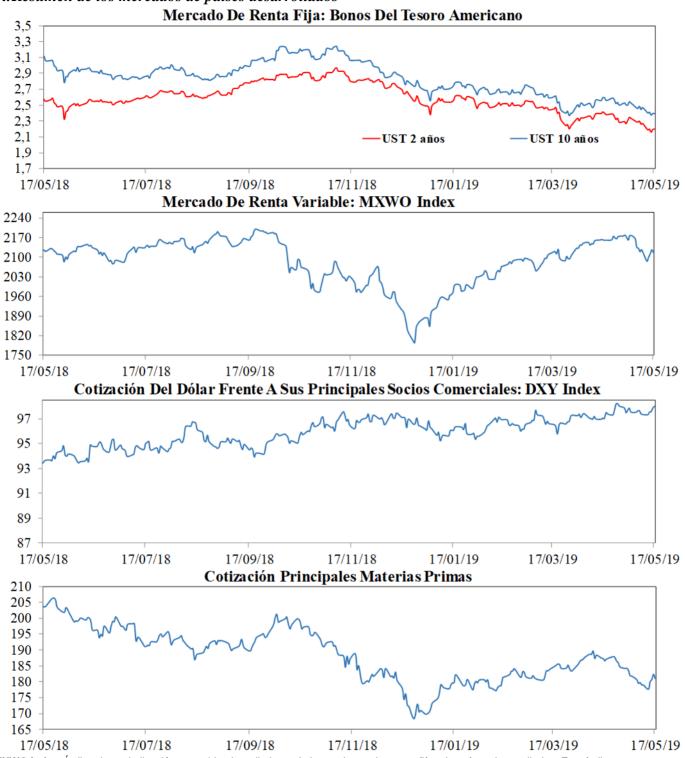

marzo y abril) será el precio de los respectivos contratos. Estos son los precios del mercado de Malasia según el Malaysian Palm Oli Borrad (en dólares). **Precio del maíz:** precio de contado de un saco de maíz amarillo en Chicago (en dólares).

Precio del azúcar: precio global de contado de una libra de azúcar (Fuente: International Sugar Organization-en centavos de dólar)

Precio del cacao: precio diario calculado como el promedio de los tres futuros de cocoa más cercanos transado en Londres y New York.

Precio del ganado: precio de contado del ganado vivo en el mercado de Estados Unidos (en dólares).

Precio de la Soya: precio de contado de un Bushel de soya amarilla en Chicago (en dólares)

Precio del arroz: precio de contado de un saco de arroz tailandés en Chicago (en dólares)







**MXWO index:** Índice de capitalización que mide el rendimiento de las acciones de compañías de países desarrollados. Este índice se deriva del MSCI de Morgan Stanley, el cual se conoce como el MSCI WORLD. La base del índice MXWO es el 31 de diciembre de 1969. **DXY index:** Es un promedio ponderado del valor del dólar contra las monedas de un grupo de países que son los principales socios comerciales de Estados Unidos, entre los cuales se encuentran las siguientes monedas: El euro, el yen japonés, la libra esterlina, el dólar canadiense, la corona sueca y el franco suizo.

**CRB index:** Es un promedio aritmético de precios de futuros de una canasta de materias primas, entre los cuales se encuentra oro, plata, textiles, ganado vivo, café, azúcar, entre otros. La base del índice CRB es