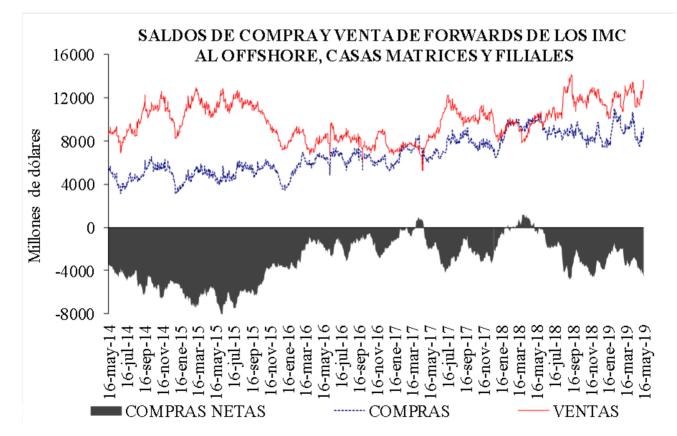

VERSIÓN PÚBLICA

BANCO DE LA REPÚBLICA GERENCIA TÉCNICA DTIE – DODM

Semana 21

# **INFORME DE MERCADOS FINANCIEROS**

22 de Mayo de 2019

Este es un documento de trabajo informativo. Su contenido no compromete al Banco de la República ni a su Junta Directiva.

Únicamente incluye las operaciones de los establecimientos de crédito en Colombia para agregados monetarios y crediticios. Por tanto no se tienen en cuenta las operaciones de sus sucursales en el exterior.