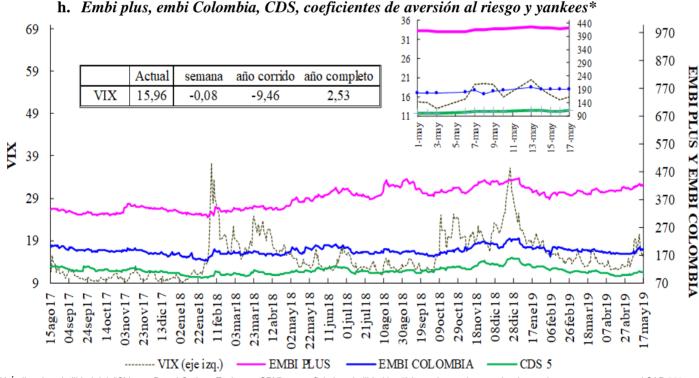

mentos de las tres principales economías de Latinoamérica (Brasil, México y Argentina) con una ponderación de 68%, dejando el resto para los otros países Latinoaméricanos. Para el desarrollo de este informe, se considera el spread de dicho portafolio EMBI, sobre la curva cero cupidar est Emerging Markets Bond Index (Embi +) calculado bajos los mismos criterios del EMBI PLUS considerando únicamente los títulos del respectivo país. Para el desarrollo de este informe, se considera el spread de dicho portafolio EMBI, sobre la curva cero cupón de los treasurie \*A partir del 01/10/2018 los tickers de Bloomberg de Colombia, México, Brasil, Argentina y Perú corresponden a ELI GCOL index, ELI GMXN index y ELI GBRL index, ELI GARL index y ELI GPER index, respectivamente



Fuente: Bloomberg, DODM



h. Embi plus, embi Colombia, CDS, coeficientes de aversión al riesgo y yankees\*

VIX: Índice de volatilidad del "Chicago Board Options Exchange SPX", que refleja la volatilidad implícita en las opciones sobre las acciones que componen el S&P 500. Se utiliza como un indicador que mide la aversión al riesgo de los inversionista \*El ticker del EMBI de colombia en Bloomberg corresponde a ELI GCOL index



Un Credit Default Swap (CDS) es un instrumento financiero por medio del cual se negocia el riesgo crediticio de un bono. El tenedor paga una prima (puntos básicos sobre el valor nominal del bono) a la entidad que ofrece el CDS a cambio de que esta responda por valor nominal en caso que el emisor haga default. La valoración de un CDS sehace en puntos básicos sobre el valor nominal del bono