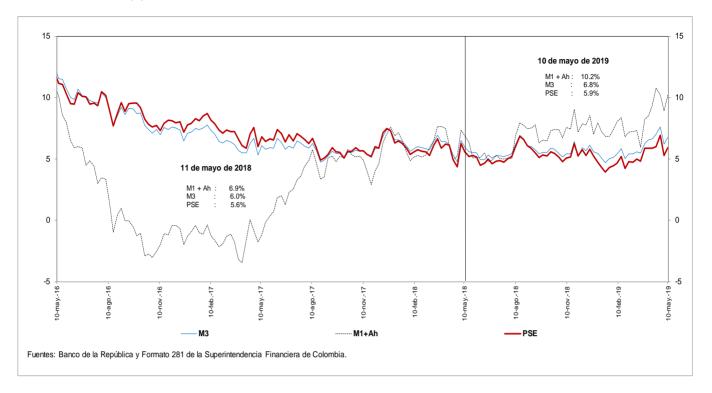

| M1 + Ahorros          | -12.4  |      | 12.1      |      | 9.2        |       |         |       |        |      |
|                                    | PSE sin depós. Fiduc. | 3.9    |      | 7.0       |      | 13.8       |       |         |       |        |      |
|                                    | M3 sin Fiduciarios    | -3.8   |      | 7.5       |      | 11.3       |       |         |       |        |      |

OFERTA MONETARIA AMPLIADA <sup>1/</sup> Miles de millones de pesos y porcentajes

1/ No incluye FDN. A partir de la semana del 9 de diciembre de 2016 se incluyen en toda la serie los bonos denominados en pesos emitidos en el exterior por Findeter en 2014.

Fuentes: Banco de la República y Formato 281 de la Superintendencia Financiera de Colombia.



*d.* M3 Y PSE sin fiduciarios y M1 + AHORRO Variaciones anuales (%) de datos semanales



#### e. M3 Y PSE sin fiduciarios Variaciones anualizadas últimas 13 semanas



#### g. M3 y M1+AHORRO Variaciones anualizadas últimas 13 semanas



### *i.* Base Monetaria y Multiplicador de M3 Promedio de orden 13



## *j.* Coeficientes de Efectivo y Reserva Promedio de orden 13



#### Activos internos del sector financiero y mercado de crédito 4.

#### Cartera

a. Cartera Bruta M/T del Sistema Financiero por Modalidad de Crédito \* 10 de mayo de 2019

(Miles de millones de pesos y porcentajes)

|            |                                   |         |               |          |         |           |         | Variacion     | ies     |          |         |          |      |
|------------|-----