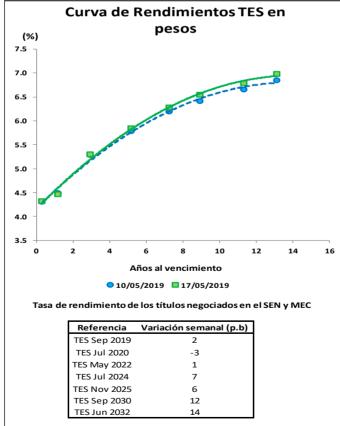

|  |
| TES-UVR              | 7,8                | 17-mar-27     | 2,98%      | 8-may-19  | 3,05%      | 20-feb-19   | -7                |  |
| TES-UVR              | 13,9               | 25-mar-33     | 4,73%      | 18-feb-16 | 4,63%      | 3-feb-16    | 10                |  |
| TES-UVR              | 15,9               | 4-abr-35      | 3,62%      | 20-feb-19 | 3,63%      | 6-feb-19    | -1                |  |
| TES-UVR              | 17,8               | 25-feb-37     | 3,69%      | 8-may-19  | 3,70%      | 3-abr-19    | -1                |  |
| TES-UVR              | 30,1               | 16-jun-49     | 3,86%      | 28-jun-18 | 3,87%      | 30-may-18   | -1                |  |

## 12. Mercado de deuda pública<sup>2</sup>

a. Mercado primario

b. Curva de rendimientos de TES



 $<sup>^2</sup>$  El Anexo 6 detalla información sobre el mercado de deuda pública.

#### Compras Netas de TES en pesos с.

| Negociación* TES en<br>Pesos (Compras - Ventas) |            |                     |         | Desde<br>Anuncio<br>JP Morgan | Movimiento Neto<br>del 10 al 16 de<br>mayo de 2019 | Tramo<br>Corto<br>(0-3 años) | Tramo<br>Medio<br>(3-5 años) | Tramo<br>Largo<br>(>5 años) | Movimiento<br>del 10 al 17 de<br>mayo de 2019 | Corrido de<br>mayo de<br>2019 |
|-------------------------------------------------|------------|---------------------|---------|-------------------------------|----------------------------------------------------|------------------------------|------------------------------|-----------------------------|-----------------------------------------------