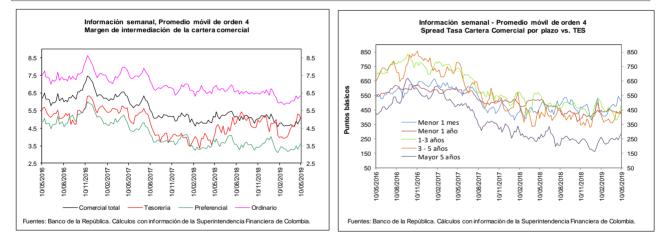

.0  | 2,111 | 0.5  | 11,221 | 2.7 | 7,687 | 1.8  | 26,340 | 6.5  |

\* No incluye FDN.

1/ Incluye ventas de cartera para manejo a través de derechos fiduciarios y ajustes por leasing operativo

2/ Incluye ajuste por titularización de cartera hipotecaria Fuentes: Formato 281 de la Superintendencia Financiera de Colombia, Titularizadora Colombia y cálculos Banco de la República

## *c.* Cartera bruta en moneda legal Variaciones anuales (%) de datos semanales



## *d.* Cartera bruta en moneda legal por modalidad de crédito Variaciones anuales (%) de datos semanales





#### e. Cartera bruta en moneda legal por modalidad de crédito Variaciones anualizadas últimas 13 semanas (%)









Fuentes: Banco de la República. Cálculos con información de la Superintendencia Financiera de Colombia.







#### b. Spreads Tasa Cartera Comercial y Consumo por plazo vs. TES (Información semanal - Promedio móvil de orden 4)

|                         | Fecha          |                                  |             |           | Variación (pt | <b>)</b> |              |
|-------------------------|----------------|----------------------------------|-------------|-----------|---------------|----------|--------------|
|                         | 10-may-19      | -                                |             |           |               | año      |              |
|                         | -              |                                  | 1 semana    | 4 semanas | 13 semanas    | corrido  | año completo |
| Spread: tasa de interés | cartera - tasa | TES (puntos bás                  | sico