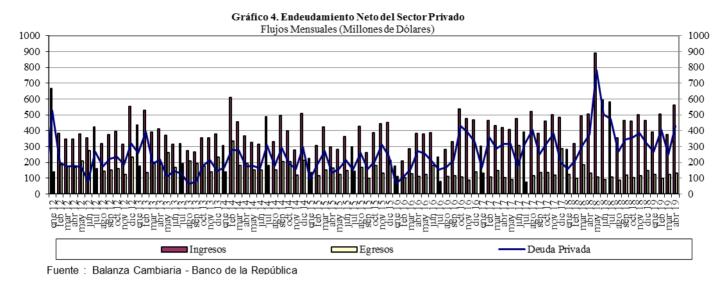

VERSIÓN PÚBLICA

BANCO DE LA REPÚBLICA GERENCIA TÉCNICA DTIE – DODM

Semana 21

# **INFORME DE MERCADOS FINANCIEROS**

22 de Mayo de 2019

Este es un documento de trabajo informativo. Su contenido no compromete al Banco de la República ni a su Junta Directiva.

Únicamente incluye las operaciones de los establecimientos de crédito en Colombia para agregados monetarios y crediticios. Por tanto no se tienen en cuenta las operaciones de sus sucursales en el exterior.