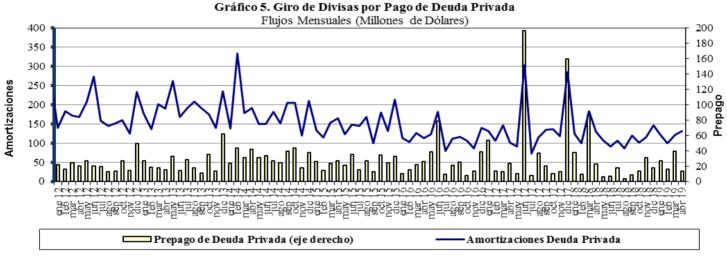

VERSIÓN PÚBLICA

BANCO DE LA REPÚBLICA GERENCIA TÉCNICA DTIE – DODM

Semana 21

# **INFORME DE MERCADOS FINANCIEROS**

22 de Mayo de 2019

Este es un documento de trabajo informativo. Su contenido no compromete al Banco de la República ni a su Junta Directiva.

Únicamente incluye las operaciones de los establecimientos de crédito en Colombia para agregados monetarios y crediticios. Por tanto no se tienen en cuenta las operaciones de sus sucursales en el exterior.