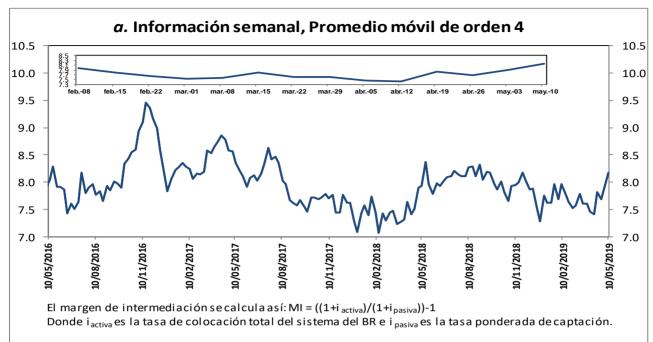

| 620    | 3.4 | -637  | -3.2 | 1,702  | 9.8  |
| Cartera Neta Ajustada Moneda Total | 434,419 | 191  | 0.0  | 2,111 | 0.5  | 11,221 | 2.7 | 7,687 | 1.8  | 26,340 | 6.5  |

\* No incluye FDN.

1/ Incluye ventas de cartera para manejo a través de derechos fiduciarios y ajustes por leasing operativo

2/ Incluye ajuste por titularización de cartera hipotecaria Fuentes: Formato 281 de la Superintendencia Financiera de Colombia, Titularizadora Colombia y cálculos Banco de la República

## *c.* Cartera bruta en moneda legal Variaciones anuales (%) de datos semanales



## *d.* Cartera bruta en moneda legal por modalidad de crédito Variaciones anuales (%) de datos semanales





#### e. Cartera bruta en moneda legal por modalidad de crédito Variaciones anualizadas últimas 13 semanas (%)









Fuentes: Banco de la República. Cálculos con información de la Superintendencia Financiera de Colombia.







#### b. Spreads Tasa Cartera Comercial y Consumo por plazo vs. TES (Información semanal - Promedio móvil de orden 4)

|                         | Fecha          |                                  |             |           | Variación (pt | <b>)</b> |              |
|-------------------------|----------------|----------------------------------|-------------|-----------|---------------|----------|--------------|
|                         | 10-may-19      | -                                |             |           |               | año      |              |
|                         | -              |                                  | 1 semana    | 4 semanas | 13 semanas    | cor