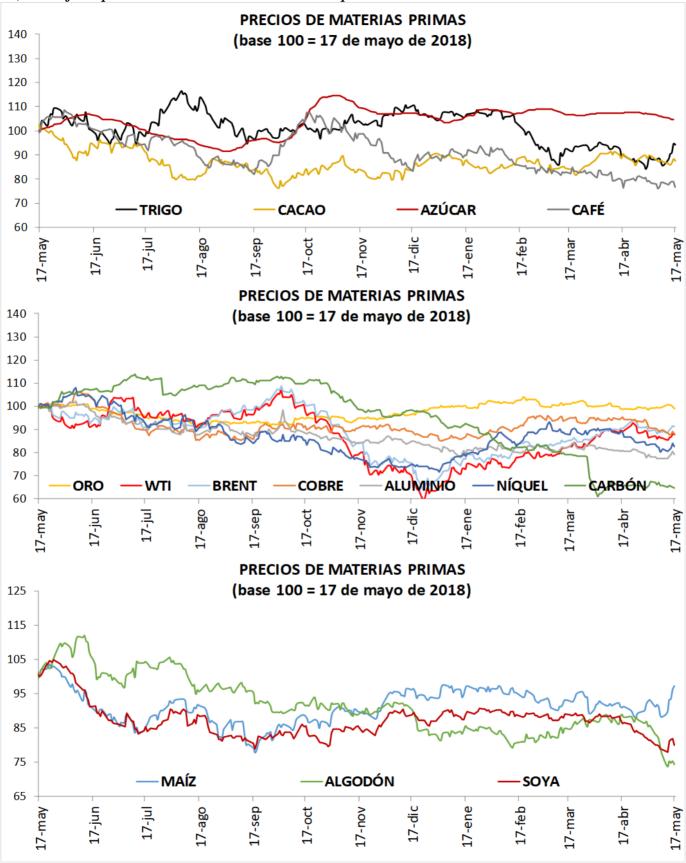

ro, marzo y abril) será el precio de los respectivos contratos. Estos son los precios del mercado de Malasia según el Malaysian Palm Oli Borrad (en dólares). **Precio del maíz:** precio de contado de un saco de maíz amarillo en Chicago (en dólares).

Precio del azúcar: precio global de contado de una libra de azúcar (Fuente: International Sugar Organization-en centavos de dólar)

Precio del cacao: precio diario calculado como el promedio de los tres futuros de cocoa más cercanos transado en Londres y New York.

Precio del ganado: precio de contado del ganado vivo en el mercado de Estados Unidos (en dólares).

Precio de la Soya: precio de contado de un Bushel de soya amarilla en Chicago (en dólares)

Precio del arroz: precio de contado de un saco de arroz tailandés en Chicago (en dólares)







**MXWO index:** Índice de capitalización que mide el rendimiento de las acciones de compañías de países desarrollados. Este índice se deriva del MSCI de Morgan Stanley, el cual se conoce como el MSCI WORLD. La base del índice MXWO es el 31 de diciembre de 1969. **DXY index:** Es un promedio ponderado del valor del dólar contra las monedas de un grupo de países que son los principales socios comerciales de Estados Unidos, entre los cuales se encuentran las siguientes monedas: El euro, el yen japonés, la libra esterlina, el dólar canadiense, la corona sueca y el franco suizo.

**CRB index:** Es un promedio aritmético de precios de futuros de una canasta de materias primas, entre los cuales se encuentra oro, plata, textiles, ganado vivo, café, azúcar, entre otros. La base del índice CRB