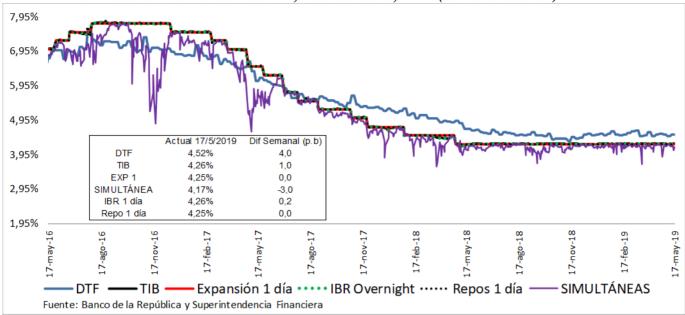

as y a empresas
 7/ Corresponde al promedio ponderado de los créditos desembolsados para adquisición de vivienda en pesos y en UVR. Antes de realizar el promedio ponderado a la tasa de los créditos en UVR se le suma la variación anual promedio ponderado por monto de las tasas de crédito de consumo, preferencial, ordinario y tesorería. Debido a la alta rotación del crédito de tesorería, su ponderación se

estableció como la quinta parte de su desembolso semanal.

9/ Promedio ponderado por monto de las tasa de crédito ordinarios, preferenciales y un quinto del desembolso de tesorería. 10/ Incluye el rendimiento de los depósitos de ahorro ordinarios activos y las cuentas AFC.

11/TES tasa fija en pesos. Las tasas corresponden al promedio ponderado por monto de las negociaciones en SEN y MEC







Tasas de interés de intervención del BR, tasa de interés ponderada de captación del sistema е. financiero, DTF y tasa de colocación total del sistema financiero Promedio móvil de orden 4



\* La DTF está adelantada una semana, es decir no corresponde a la tasa vigente para la semana en cuestión sino a la tasa vigente para la semana siguiente, para que sea comparable con la tasa ponderada de captación de este gráfico.

Fuentes: Banco de la República. Cálculos con información de la Superintendencia Financiera de Colombia.

#### f. Tasas de interés de deuda pública



4

#### 2. Liquidez primaria y mercado monetario



# 3. Pasivos del sistema financiero consolidado y mercado de depósito

## a. *M1*, *M3* Y PSE

|                                    | Saldo a               |        |