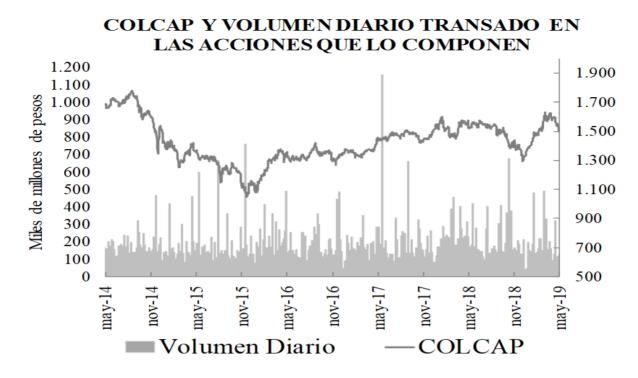

de Contraparte y Personas Jurídicas.



## 13. Participación de Extranjeros en TES

#### 14. Mercado de renta variable<sup>3</sup>

|                                  |          | Variación |        |             |                 |  |  |
|----------------------------------|----------|-----------|--------|-------------|-----------------|--|--|
|                                  | mayo 17  | 1 semana  | 1 mes  | Año Corrido | Año<br>Completo |  |  |
| COLCAP                           | 1.500,05 | -3,25%    | -4,72% | 13,13%      | -1,67%          |  |  |
| Monto Promedio<br>Diario Semanal | 114,40 * | 15,6%     | 46,5%  | 237,9%      | -28,5%          |  |  |

<sup>\*</sup> Miles de millones de pesos

<sup>&</sup>lt;sup>3</sup> El anexo 7 detalla información del mercado de renta variable.



15. **Resumen del mercado colombiano**.



# 16. Calendario económico

## a. Semana anterior

| LUNES                           | MARTES                           | MIÉRCOLES                                  | JUEVES                 | VIERNES                     |
|---------------------------------|----------------------------------|--------------------------------------------|------------------------|-----------------------------|
| 13 May                          | 14 May                           | 15 May                                     | 16 May                 | 17 May                      |
| Japón                           | Alemania                         | Perú                                       | Estados Unidos         | Zona Euro                   |
| Leading Index CI