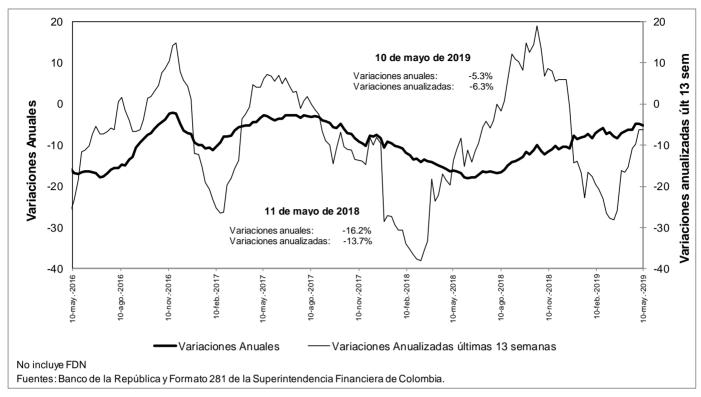

5.3  | 620    | 3.4 | -637  | -3.2 | 1,702  | 9.8  |
| Cartera Neta Ajustada Moneda Total | 434,419 | 191  | 0.0  | 2,111 | 0.5  | 11,221 | 2.7 | 7,687 | 1.8  | 26,340 | 6.5  |

\* No incluye FDN.

1/ Incluye ventas de cartera para manejo a través de derechos fiduciarios y ajustes por leasing operativo

2/ Incluye ajuste por titularización de cartera hipotecaria Fuentes: Formato 281 de la Superintendencia Financiera de Colombia, Titularizadora Colombia y cálculos Banco de la República

## *c.* Cartera bruta en moneda legal Variaciones anuales (%) de datos semanales



## *d.* Cartera bruta en moneda legal por modalidad de crédito Variaciones anuales (%) de datos semanales





#### e. Cartera bruta en moneda legal por modalidad de crédito Variaciones anualizadas últimas 13 semanas (%)









Fuentes: Banco de la República. Cálculos con información de la Superintendencia Financiera de Colombia.







#### b. Spreads Tasa Cartera Comercial y Consumo por plazo vs. TES (Información semanal - Promedio móvil de orden 4)

|                         | Fecha          |                                  |             |           | Variación (pt | <b>)</b> |              |
|-------------------------|----------------|----------------------------------|-------------|-----------|---------------|----------|--------------|
|                         | 10-may-19      | -                                |             |           |               | año      |              |
|                         | -              |                                  | 1 semana    | 4 semanas | 13 semanas    |