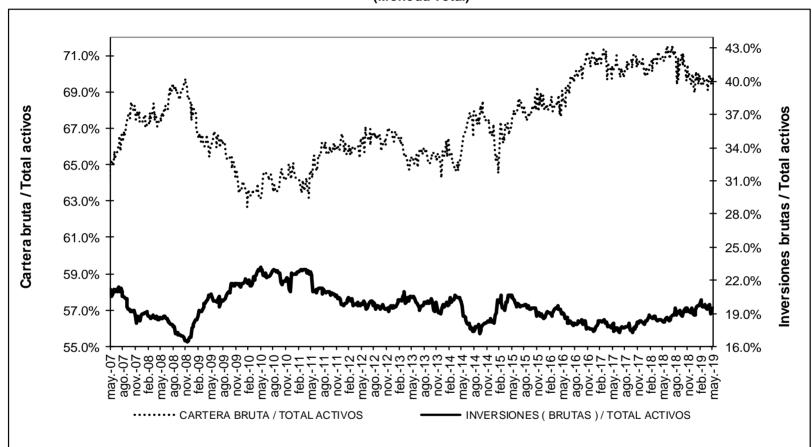

|

1/ Incluye leasing financiero.

2/ Incluye créditos en pesos y en UVR.

3/ Promedio ponderado por monto

4/ Corresponde al promedio ponderado por monto de la tasa de los desembolsos en pesos y en UVR. Antes de realizar el promedio ponderado, a la la tasa de interés de los créditos

en UVR se les sumó la variación anual de la UVR de la respectiva semana.

Fuente: Formato 088 de la Superintendencia Financiera.







\* Corresponde a cartera en moneda total. El PIB se refiere al nominal sin desestacionalizar.

Fuente: A partir de 2002 Formato 281 de la Superintendencia financiera de Colombia y ajustes del BR. Antes balances mensuales. Los datos de mayo de 2019 se encuentran hasta el día 10. El PIB del I trimestre de 2019 corresponde a estimaciones del Banco de la República.



GRAFICO 2 Cartera e Inversiones (brutas) / Total Activos \* (Moneda Total)

\* Sin entidades financieras especiales Fuente: Banco de la República

#### ANEXO 4: MERCADO CAMBIARIO<sup>1</sup>



Fuente: Superfinanciera, Banco de la República

### Gráfico 2

Indice de Tasa de Cambio Real Promedio Promedio Total-Ponderaciones según promedios móviles de orden 12 140 135 130 125 120 115 110 105 100 95 90 dic15 feb16 abr16 ago16 oct16 dic16 feb17 jun13 oct13 feb14 abr14 jun14 ago14 oct14 feb15 abr15 jun 15 ago15 oct15 jun16 feb18 abr18 jun 18 ago18 oct18 dic18 feb19 abr19 abr13 ago13 dic13 dic14 jun17 ago17 oct17 dic17 abr17 Fuente: Banco de la República

<sup>&</sup>lt;sup>1</sup> Las operaciones y posiciones de derivados de los IMC no incluyen las de las sociedades comisionistas de bolsa.

#