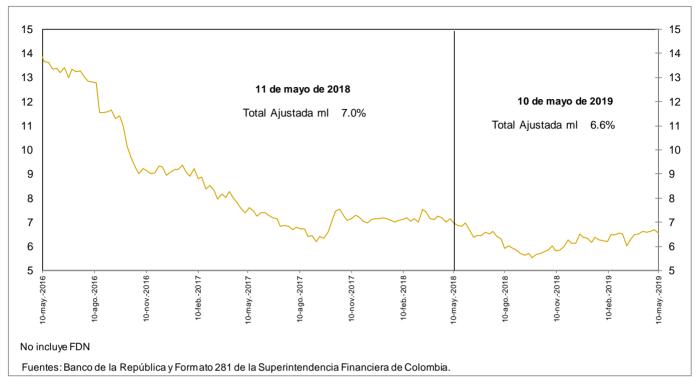

1,472 | 2.3  | 5,946  | 10.1 |
| Microcrédito                       | 11,646  | -48  | -0.4 | -14   | -0.1 | 86     | 0.7 | -8    | -0.1 | 317    | 2.8  |
| Total cartera en M. E.             | 18,982  | 183  | 1.0  | 963   | 5.3  | 620    | 3.4 | -637  | -3.2 | 1,702  | 9.8  |
| Cartera Neta Ajustada Moneda Total | 434,419 | 191  | 0.0  | 2,111 | 0.5  | 11,221 | 2.7 | 7,687 | 1.8  | 26,340 | 6.5  |

\* No incluye FDN.

1/ Incluye ventas de cartera para manejo a través de derechos fiduciarios y ajustes por leasing operativo

2/ Incluye ajuste por titularización de cartera hipotecaria Fuentes: Formato 281 de la Superintendencia Financiera de Colombia, Titularizadora Colombia y cálculos Banco de la República

## *c.* Cartera bruta en moneda legal Variaciones anuales (%) de datos semanales



## *d.* Cartera bruta en moneda legal por modalidad de crédito Variaciones anuales (%) de datos semanales





#### e. Cartera bruta en moneda legal por modalidad de crédito Variaciones anualizadas últimas 13 semanas (%)









Fuentes: Banco de la República. Cálculos con información de la Superintendencia Financiera de Colombia.







#### b. Spreads Tasa Cartera Comercial y Consumo por plazo vs. TES (Información semanal - Promedio móvil de orden 4)

|                         | Fecha          |                                  |             |           | Variación (pt | <b>)</b> |              |
|-------------------------|----------------|----------------------------------|-------------|-----------|---------------|----------|--------------|
|                         | 10-may-19