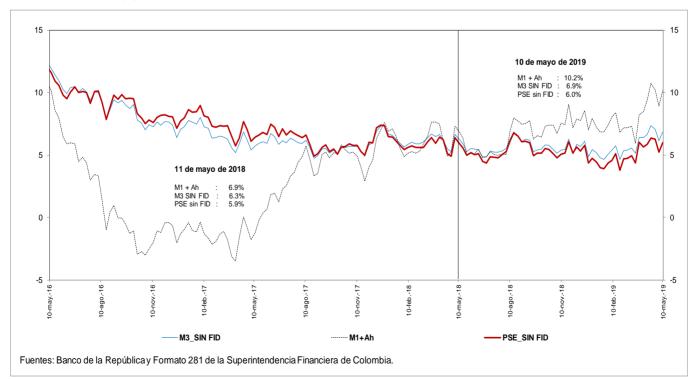

2        |       |         |       |        |      |
|                                    | PSE sin depós. Fiduc. | 3.9    |      | 7.0       |      | 13.8       |       |         |       |        |      |
|                                    | M3 sin Fiduciarios    | -3.8   |      | 7.5       |      | 11.3       |       |         |       |        |      |

OFERTA MONETARIA AMPLIADA <sup>1/</sup> Miles de millones de pesos y porcentajes

1/ No incluye FDN. A partir de la semana del 9 de diciembre de 2016 se incluyen en toda la serie los bonos denominados en pesos emitidos en el exterior por Findeter en 2014.

Fuentes: Banco de la República y Formato 281 de la Superintendencia Financiera de Colombia.



*d.* M3 Y PSE sin fiduciarios y M1 + AHORRO Variaciones anuales (%) de datos semanales



#### e. M3 Y PSE sin fiduciarios Variaciones anualizadas últimas 13 semanas



#### g. M3 y M1+AHORRO Variaciones anualizadas últimas 13 semanas



### *i.* Base Monetaria y Multiplicador de M3 Promedio de orden 13



## *j.* Coeficientes de Efectivo y Reserva Promedio de orden 13



#### Activos internos del sector financiero y mercado de crédito 4.

#### Cartera

a. Cartera Bruta M/T del Sistema Financiero por Modalidad de Crédito \* 10 de mayo de 2019

(Miles de millones de pesos y porcentajes)

|            |                                   |         |               |          |         |           |         | Variacion     | ies     |          |         |          |      |
|------------|-----------------------------------|---------|---------------|----------|---------|-----------|