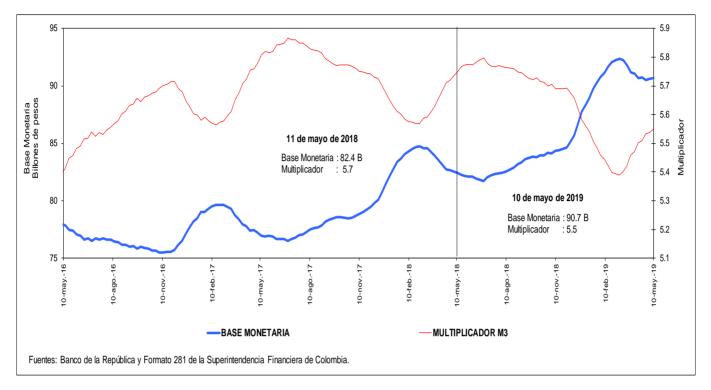

| M3 sin Fiduciarios    | -3.8   |      | 7.5       |      | 11.3       |       |         |       |        |      |

OFERTA MONETARIA AMPLIADA <sup>1/</sup> Miles de millones de pesos y porcentajes

1/ No incluye FDN. A partir de la semana del 9 de diciembre de 2016 se incluyen en toda la serie los bonos denominados en pesos emitidos en el exterior por Findeter en 2014.

Fuentes: Banco de la República y Formato 281 de la Superintendencia Financiera de Colombia.



*d.* M3 Y PSE sin fiduciarios y M1 + AHORRO Variaciones anuales (%) de datos semanales



#### e. M3 Y PSE sin fiduciarios Variaciones anualizadas últimas 13 semanas



#### g. M3 y M1+AHORRO Variaciones anualizadas últimas 13 semanas



### *i.* Base Monetaria y Multiplicador de M3 Promedio de orden 13



## *j.* Coeficientes de Efectivo y Reserva Promedio de orden 13



#### Activos internos del sector financiero y mercado de crédito 4.

#### Cartera

a. Cartera Bruta M/T del Sistema Financiero por Modalidad de Crédito \* 10 de mayo de 2019

(Miles de millones de pesos y porcentajes)

|            |                                   |         |               |          |         |           |         | Variacion     | ies     |          |         |          |      |
|------------|-----------------------------------|---------|---------------|----------|---------|-----------|---------|---------------|---------|----------|---------|----------|------|
| Moneda     |                                   | Saldo   | Participación | Sema     | anal    | Últimas 4 | semanas | Últimas 13 se | emanas