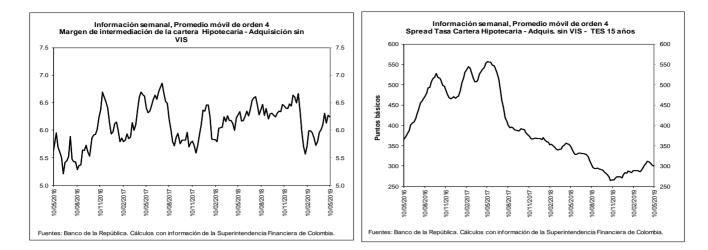

| 2,111 | 0.5  | 11,221 | 2.7 | 7,687 | 1.8  | 26,340 | 6.5  |

\* No incluye FDN.

1/ Incluye ventas de cartera para manejo a través de derechos fiduciarios y ajustes por leasing operativo

2/ Incluye ajuste por titularización de cartera hipotecaria Fuentes: Formato 281 de la Superintendencia Financiera de Colombia, Titularizadora Colombia y cálculos Banco de la República

## *c.* Cartera bruta en moneda legal Variaciones anuales (%) de datos semanales



## *d.* Cartera bruta en moneda legal por modalidad de crédito Variaciones anuales (%) de datos semanales





#### e. Cartera bruta en moneda legal por modalidad de crédito Variaciones anualizadas últimas 13 semanas (%)









Fuentes: Banco de la República. Cálculos con información de la Superintendencia Financiera de Colombia.







#### b. Spreads Tasa Cartera Comercial y Consumo por plazo vs. TES (Información semanal - Promedio móvil de orden 4)

|                         | Fecha          |                                  |             |           | Variación (pt | <b>)</b> |              |
|-------------------------|----------------|----------------------------------|-------------|-----------|---------------|----------|--------------|
|                         | 10-may-19      | -                                |             |           |               | año      |              |
|                         | -              |                                  | 1 semana    | 4 semanas | 13 semanas    | corrido  | año completo |
| Spread: tasa de interés | cartera - tasa | TES (puntos bás                  | sicos)