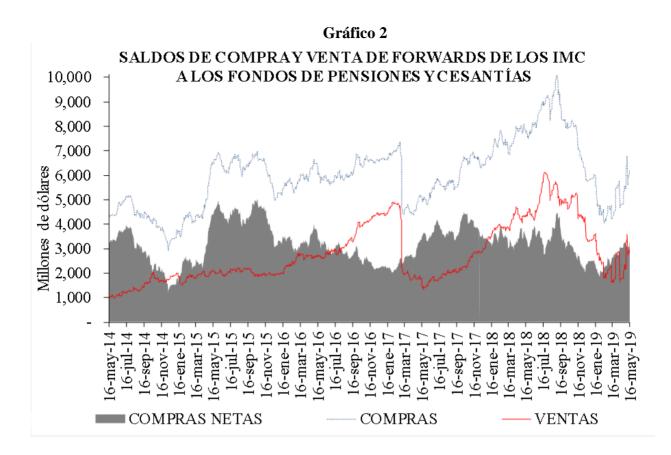

VERSIÓN PÚBLICA

BANCO DE LA REPÚBLICA GERENCIA TÉCNICA DTIE – DODM

Semana 21

# **INFORME DE MERCADOS FINANCIEROS**

22 de Mayo de 2019

Este es un documento de trabajo informativo. Su contenido no compromete al Banco de la República ni a su Junta Directiva.

Únicamente incluye las operaciones de los establecimientos de crédito en Colombia para agregados monetarios y crediticios. Por tanto no se tienen en cuenta las operaciones de sus sucursales en el exterior.