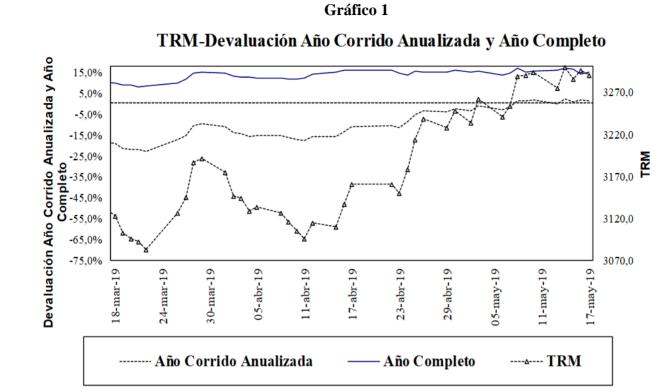

VERSIÓN PÚBLICA

BANCO DE LA REPÚBLICA GERENCIA TÉCNICA DTIE – DODM

Semana 21

# **INFORME DE MERCADOS FINANCIEROS**

22 de Mayo de 2019

Este es un documento de trabajo informativo. Su contenido no compromete al Banco de la República ni a su Junta Directiva.

Únicamente incluye las operaciones de los establecimientos de crédito en Colombia para agregados monetarios y crediticios. Por tanto no se tienen en cuenta las operaciones de sus sucursales en el exterior.