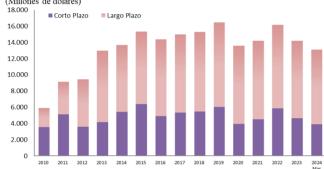

GRÁFICO 9

Deuda externa del sector financiero privado por plazo (Millones de dólares)

El costo de las nuevas contrataciones de deuda externa en el primer trimestre de 2024 se estima en 10,6% (excluyendo préstamos a plazos menores a un mes que presentan alta rotación), mayor en 0,15 puntos porcentuales (pp) a la tasa del trimestre inmediatamente anterior y en 1,35 (pp) al registrado en igual período de 2023 (Gráfico 10).