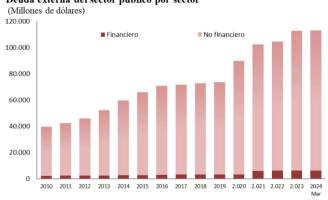

#### Deuda externa del sector público

A marzo de 2024, el saldo de la deuda externa del sector público se estima en US\$113.338 m (29,3% del PIB), superior en US\$368 m (0.3%) respecto a diciembre de 2023 (Gráfico 2). Esta dinámica se explica por el aumento de las obligaciones de largo plazo (US\$453 m) y por la reducción de las contrataciones de corto plazo (US\$85 m).