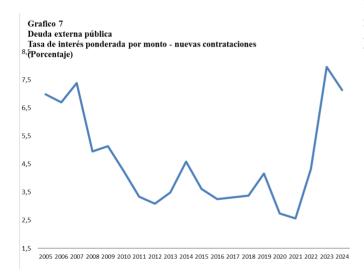

GRÁFICO 5 Deuda externa del sector público por sector

<sup>&</sup>lt;sup>4</sup> El servicio de la deuda está comprendido por pagos de capital e intereses.

Durante el primer trimestre de 2024, la tasa de interés promedio de la nueva deuda externa contratada por entidades del sector público se estima en 7.1%, menor en 0,9 puntos porcentuales a la tasa pactada en el mismo periodo de 2023 (Gráfico 7).