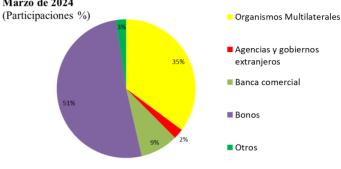

la banca comercial (US\$116 m), y con otros acreedores (US\$51 m), compensado por la reducción de las obligaciones con organismos multilaterales (US\$843 m).

Del saldo de la deuda del sector público, el 68% corresponde a obligaciones del gobierno nacional, el 22% a entidades descentralizadas y el restante 10% son obligaciones de otros deudores (Gráfico 3). Por prestamistas, el 51% del saldo corresponde a bonos emitidos en los mercados internacionales, el 35% a préstamos con la banca multilateral y el 14% a créditos con entidades bilaterales e instituciones financieras (Gráfico 4).

Del saldo total de la deuda externa del sector público, el 94% está en cabeza de entidades no bancarias y el restante son obligaciones del sector bancario (Gráfico 5).

GRÁFICO 4 Deuda externa del sector público por prestamistas Marzo de 2024