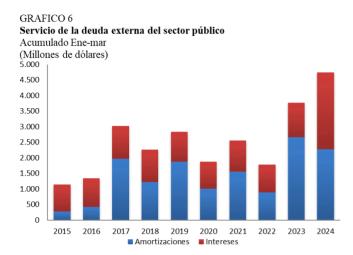

Durante el primer trimestre de 2024, el servicio de la deuda<sup>4</sup> de largo plazo del sector público ascendió a US\$4.742 m, mayor en US\$977 m respecto al mismo periodo de 2023 (Gráfico 6). Del monto del servicio, US\$2.270 m (48%) correspondió a amortizaciones y US\$2.472 m (52%) a intereses.