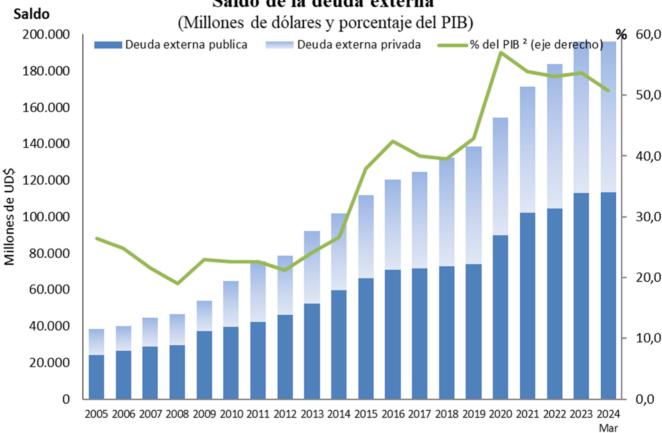

### I. Resumen

Al término de marzo de 2024, el saldo de la deuda externa de Colombia alcanzó US\$196.280 millones (m) (50,8% del PIB¹), aumentando US\$74 m respecto a diciembre de 2023². El 83% de este monto corresponde a pasivos con vencimiento original mayor a un año y el 17% a créditos con vencimiento igual o menor a un año. Por tipo de instrumento, el saldo de la deuda externa corresponde principalmente a préstamos y bonos.

El aumento del saldo de marzo de 2024 (US\$74 m) frente a diciembre del año anterior, se explica por el incremento de la deuda de largo plazo (US\$270 m, 0,2%) y por la reducción de la deuda de corto plazo (US\$196 m, 0,6%).

Por sectores, el saldo de la deuda externa pública representa el 58% del total y la del sector privado el 42% (gráfico 1). Del monto total de la deuda externa, el 16% corresponde a préstamos entre empresas con relación de inversión directa.