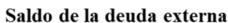

### I. Resumen

Al término de marzo de 2024, el saldo de la deuda externa de Colombia alcanzó US\$196.280 millones (m) (50,8% del PIB¹), aumentando US\$74 m respecto a diciembre de 2023². El 83% de este monto corresponde a pasivos con vencimiento original mayor a un año y el 17% a créditos con vencimiento igual o menor a un año. Por tipo de instrumento, el saldo de la deuda externa corresponde principalmente a préstamos y bonos.

El aumento del saldo de marzo de 2024 (US\$74 m) frente a diciembre del año anterior, se explica por el incremento de la deuda de largo plazo (US\$270 m, 0,2%) y por la reducción de la deuda de corto plazo (US\$196 m, 0,6%).

Por sectores, el saldo de la deuda externa pública representa el 58% del total y la del sector privado el 42% (gráfico 1). Del monto total de la deuda externa, el 16% corresponde a préstamos entre empresas con relación de inversión directa.