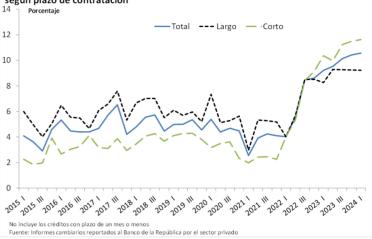

GRÁFICO 9

Deuda externa del sector financiero privado por plazo (Millones de dólares)

El costo de las nuevas contrataciones de deuda externa en el primer trimestre de 2024 se estima en 10,6% (excluyendo préstamos a plazos menores a un mes que presentan alta rotación), mayor en 0,15 puntos porcentuales (pp) a la tasa del trimestre inmediatamente anterior y en 1,35 (pp) al registrado en igual período de 2023 (Gráfico 10).

Gráfico 10

Tasa ponderada de endeudamiento externo del sector privado según plazo de contratación

Por concepto de préstamos de largo plazo adquiridos en el primer trimestre de 2024, el plazo promedio (ponderado por monto) fue cercano a 5 años. El plazo del endeudamiento de corto plazo (excluyendo plazos menores a un mes) fue cercano a 7 meses.