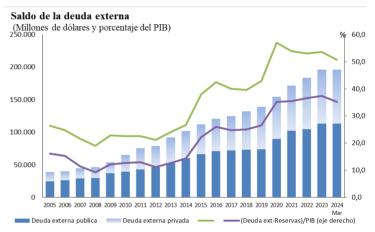

la banca comercial (US\$116 m), y con otros acreedores (US\$51 m), compensado por la reducción de las obligaciones con organismos multilaterales (US\$843 m).

Del saldo de la deuda del sector público, el 68% corresponde a obligaciones del gobierno nacional, el 22% a entidades descentralizadas y el restante 10% son obligaciones de otros deudores (Gráfico 3). Por prestamistas, el 51% del saldo corresponde a bonos emitidos en los mercados internacionales, el 35% a préstamos con la banca multilateral y el 14% a créditos con entidades bilaterales e instituciones financieras (Gráfico 4).