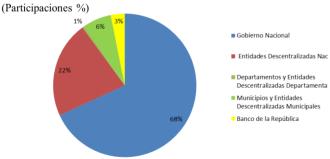

la banca comercial (US\$116 m), y con otros acreedores (US\$51 m), compensado por la reducción de las obligaciones con organismos multilaterales (US\$843 m).

Del saldo de la deuda del sector público, el 68% corresponde a obligaciones del gobierno nacional, el 22% a entidades descentralizadas y el restante 10% son obligaciones de otros deudores (Gráfico 3). Por prestamistas, el 51% del saldo corresponde a bonos emitidos en los mercados internacionales, el 35% a préstamos con la banca multilateral y el 14% a créditos con entidades bilaterales e instituciones financieras (Gráfico 4).