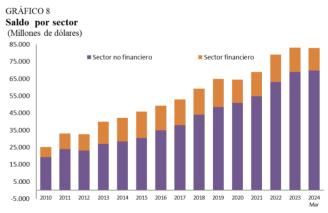

## Deuda externa del sector privado

Al cierre de marzo de 2024, el saldo de la deuda externa del sector privado fue de US\$82.942 m (21,5% del PIB). De este monto, el 84,2% correspondió a obligaciones del sector no bancario y el restante 15,8% a deudas adquiridas por instituciones del sector bancario.

Con relación al saldo de la deuda del sector no bancario, los préstamos con entidades del exterior representaron el 80,8%, los créditos de leasing financiero el 8,6%, las obligaciones por concepto de crédito de proveedor el 7%, el 3,6% restante corresponde a bonos y pasivos de seguros (Gráfico 8). En cuanto al sector bancario, a marzo de 2024, las obligaciones por concepto de préstamos representaron el 57% de la deuda externa, el 38,8% correspondió a bonos adquiridos por inversionistas extranjeros y el restante 4,2% a depósitos de no residentes.