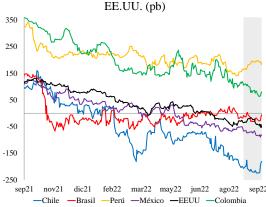

<sup>&</sup>lt;sup>16</sup> Datos recolectados entre el 7 y el 12 de septiembre.

(desviación estándar de 33 pb). Por su parte, según la Encuesta de Opinión Financiera<sup>17</sup> (EOF), el 63% de los encuestados espera que la tasa aumente 100 pb en agosto, mientras que el 37% restante proyecta un aumento de 150 pb. Por otro lado, según la encuesta de Bloomberg<sup>18</sup>, de las 28 entidades participantes 18 esperan un aumento de 150 pb, 9 estiman un incremento de 100 pb, y la entidad restante proyecta un aumento de 125 pb. Por último, según las encuestas de analistas de mercados financieros de ANIF y Citibank<sup>19</sup>, de las 33 entidades encuestadas el 42% espera y recomienda un aumento de 150 pb, el 33% espera y recomienda un aumento de 100 pb, mientras que el 24% restante espera en su mayoría algo distinto a lo que recomienda (Gráfico 34 y Anexo 1).