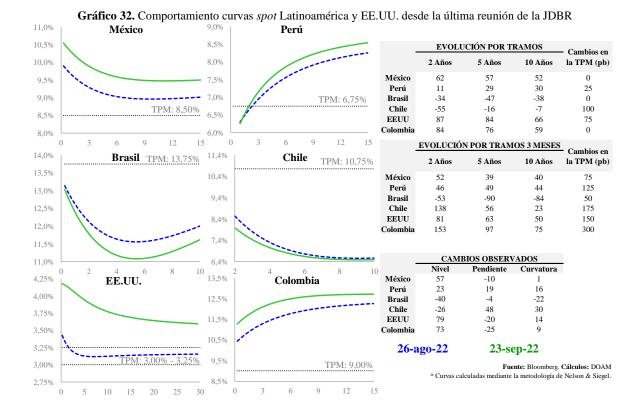

Por su parte, los títulos de deuda pública de la región presentaron un comportamiento divergente. En México y Perú, los títulos presentaron desvalorizaciones, en línea con la tendencia observada en Colombia, EE.UU, y la mayoría de los mercados de deuda a nivel global. Por el contrario, los títulos de Brasil se valorizaron, favorecidos por las expectativas de una senda de política monetaria menos contractiva ante la evidencia de menores presiones inflacionarias. Por último, los títulos de Chile se valorizaron tras los resultados del plebiscito del 4 de septiembre y que dieron como resultado el rechazo de la mayoría de los ciudadanos a la propuesta de una nueva Constitución (Gráficos 31 y 32; Anexo 4).

La mayoría de las pendientes de las curvas de la región continuaron presentando una tendencia decreciente. Se resalta que las pendientes de Colombia y Perú continúan en terreno positivo. El Gráfico 33 ilustra la diferencia entre las tasas cero cupón de 10 años y 2 años para EE.UU. y los países de la región. La pendiente de Colombia disminuyó 25 pb hasta ubicarse en 80 pb. Por su parte, las pendientes de EE.UU. (-53 pb), México (-82 pb) y Brasil (-6 pb) disminuyeron 20 pb, 10 pb y 4 pb, respectivamente, mientras que las pendientes de Chile (-181 pb) y Perú (182 pb) aumentaron 48 pb y 19 pb, en su orden.