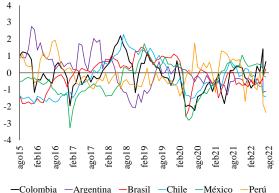

Gráfico 48. Índices de confianza de Latinoamérica\* (desviaciones estándar con respecto a la media\*\*)

—Colombia —Argentina —Brasil —Chile —México —Perú Fuentes: INEGI<sup>26</sup>, FGV<sup>27</sup>, UDD, Banrep, Fedesarrollo, APOYO. Cálculos: Banrep. \*Series desestacionalizadas. Información mensual. \*\* La media corresponde a la última media histórica después de ajustar por cambio estructural.

Fuente: Felesarrollo, DANE. En el eje derecho se grafican los indicadores de confianza publicados por el DANE (líneas punteadas).

**El indicador de confianza desestacionalizado aumentó en Argentina, Brasil y Colombia, y cayó en el caso de los demás países**. El Gráfico 48 ilustra los indicadores de confianza del consumidor medidos como desviaciones estándar frente a su media en Colombia y en otros países latinoamericanos (datos desestacionalizados). Entre julio y agosto de 2022 el indicador disminuyó para Chile, México y Perú y aumentó para Argentina, Brasil y Colombia. Todos estos indicadores se ubican por debajo de su respectiva media histórica, excepto los de Brasil y Colombia.