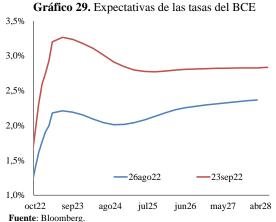

<sup>&</sup>lt;sup>13</sup> Por sus siglas en inglés, *Chicago Mercantile Exchange*.

En Europa también se observan expectativas de aumentos de la tasa de política monetaria. Con base en los futuros de la tasa Euribor, se evidencia una senda de política monetaria más contractiva frente a la observada el mes anterior, en línea con lo observado en EE.UU. ante las expectativas de mayores presiones inflacionarias a nivel global (Gráfico 29, Anexo 5).

#### 1.3. Expectativas de política monetaria en Estados Unidos y la eurozona

**El mercado está descontando un mayor aumento de tasas de interés en Estados Unidos.** De acuerdo con los contratos de futuros sobre las tasas de los Fondos Federales, se evidencia una senda más contractiva (línea roja) frente a la observada el 26 de agosto (línea azul). De esta manera, la tasa terminal esperada pasó de 3,80% (se alcanzaría en abril de 2023) a 4,73% (mayo de 2023, Gráfico 28).