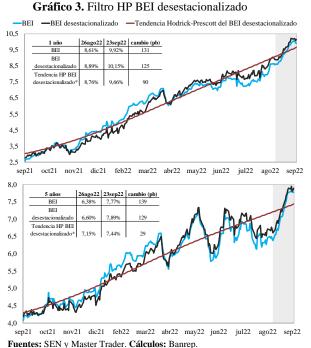

#### 1.1. Expectativas de inflación provenientes del mercado (BEI) y de encuestas

Las inflaciones implícitas aumentaron significativamente para todos los plazos. Desde la última reunión de la Junta Directiva del Banco de la República (JDBR, 26 de agosto), y con información hasta el 23 de septiembre, las inflaciones implícitas (*Breakeven Inflation*, BEI) que se extraen de los TES denominados en pesos y UVR aumentaron 131 pb, 151 pb, 155 pb, 139 pb, 101 pb y 77 pb para los plazos a 1, 2, 3, 5, 8 y 10 años, respectivamente. De esta manera, el 23 de septiembre los BEI se ubicaron en 9,92%, 9,07%, 8,49%, 7,77%, 7,25% y 7,05% para estos plazos (Gráficos 1 y 2). Lo anterior fue resultado de desvalorizaciones de los TES en pesos y valorizaciones de los TES denominados en UVR (Cuadro 1 y Gráficos 3, 4, 5 y 6). Por otra parte, si se comparan las tasas promedio de lo corrido de septiembre contra las tasas promedio de agosto, se observan aumentos de los BEI de 139 pb, 133 pb, 124 pb, 101 pb, 71 pb y 56 pb para los mismos plazos<sup>1</sup>.

Fuentes: SEN y Master Trader. Cálculos: Banrep. Cuadro 1. Variaciones TES pesos y UVR

|          |           |        |        | Punto      | a punto | (plazo e | n años) |         |       |       |       |       |
|----------|-----------|--------|--------|------------|---------|----------|---------|---------|-------|-------|-------|-------|
|          | TES pesos |        |        |            |         |          |         | TES UVR |       |       |       |       |
|          | 1         | 2      | 3      | 5          | 8       | 10       | 1       | 2       | 3     | 5     | 8     | 10    |
| 26ago22  | 10,72%    | 11,03% | 11,28% | 11,64%     | 11,96%  | 12,08%   | 2,11%   | 3,47%   | 4,34% | 5,26% | 5,71% | 5,80% |
| 23sep22  | 11,56%    | 11,87% | 12,10% | 12,40%     | 12,61%  | 12,67%   | 1,64%   | 2,79%   | 3,61% | 4,62% | 5,36% | 5,62% |
|          |           |        |        |            | V       | ariacion | es pb   |         |       |       |       |       |
|          | 84        | 84     | 82     | 76         | 65      | 59       | -47     | -68     | -73   | -64   | -35   | -18   |
| Var. BEI | 131       | 151    | 155    | <i>139</i> | 101     | 77       |         |         |       |       |       |       |
|          |           |        |        |            |         |          |         |         |       |       |       |       |

|          |        |        |        | Pro    | omedios   | mensua   | ales  |       |       |       |       |       |
|----------|--------|--------|--------|--------|-----------|----------|-------|-------|-------|-------|-------|-------|
| ago22    | 10,57% | 10,96% | 11,26% | 11,67% | 11,98%    | 12,09%   | 2,39% | 3,63% | 4,42% | 5,26% | 5,69% | 5,78% |
| sep22*   | 11,40% | 11,71% | 11,95% | 12,25% | 12,46%    | 12,52%   | 1,82% | 3,04% | 3,87% | 4,84% | 5,46% | 5,65% |
|          |        |        |        |        | V         | ariacion | es pb |       |       |       |       |       |
|          | 83     | 75     | 69     | 59     | <b>48</b> | 43       | -57   | -58   | -55   | -43   | -23   | -13   |
| Var. BEI | 139    | 133    | 124    | 101    | 71        | 56       |       |       |       |       |       |       |

\*Información disponible al 23 de septiembre de 2022.

<sup>&</sup>lt;sup>1</sup> Los BEI promedio de septiembre se ubicaron en 9,58%, 8,67%, 8,08%, 7,41%, 7,00% y 6,87% para los plazos de 1, 2, 3, 5, 8 y 10 años, respectivamente. En el Anexo 2 se presentan las expectativas de inflación implícitas en los contratos OIS y los *Swaps* UVR (*swap* BEI).