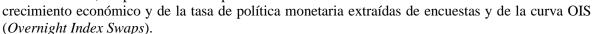

Por su parte, los títulos de deuda pública de la región presentaron un comportamiento divergente. En México y Perú, los títulos presentaron desvalorizaciones, en línea con la tendencia observada en Colombia, EE.UU, y la mayoría de los mercados de deuda a nivel global. Por el contrario, los títulos de Brasil se valorizaron, favorecidos por las expectativas de una senda de política monetaria menos contractiva ante la evidencia de menores presiones inflacionarias. Por último, los títulos de Chile se valorizaron tras los resultados del plebiscito del 4 de septiembre y que dieron como resultado el rechazo de la mayoría de los ciudadanos a la propuesta de una nueva Constitución (Gráficos 31 y 32; Anexo 4).

La mayoría de las pendientes de las curvas de la región continuaron presentando una tendencia decreciente. Se resalta que las pendientes de Colombia y Perú continúan en terreno positivo. El Gráfico 33 ilustra la diferencia entre las tasas cero cupón de 10 años y 2 años para EE.UU. y los países de la región. La pendiente de Colombia disminuyó 25 pb hasta ubicarse en 80 pb. Por su parte, las pendientes de EE.UU. (-53 pb), México (-82 pb) y Brasil (-6 pb) disminuyeron 20 pb, 10 pb y 4 pb, respectivamente, mientras que las pendientes de Chile (-181 pb) y Perú (182 pb) aumentaron 48 pb y 19 pb, en su orden.