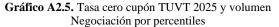

e septiembre, evidenciado en un promedio diario de negociación de \$2,7 b, inferior al registrado el mes anterior (\$3,2 b), y en un nivel cercano al registrado en septiembre de 2021 (\$2,68 b) (Gráfico A2.2). Los bonos denominados en pesos más transados han sido aquellos con vencimiento en marzo de 2031, cuya participación pasó del 15,9% en agosto al 14,5% en lo corrido de septiembre, mientras que el titulo denominado en UVR más transado fue el bono con vencimiento en mayo de 2025, cuya participación pasó del 6,4% al 14,5% en dicho periodo (Gráfico A2.2).



Fuente y Cálculos: DCV - Banrep. Datos al 23 de septiembre de 2022.



Fuentes: SEN y Master Trader. Cálculos: Banrep. \*Los más transados mostrados en este gráfico son de cotización obligatoria. Datos al 23 de septiembre de 2022.







En los Gráficos A2.4 y A2.5 se presentan las tasas cero cupón de los TES en pesos y UVR más negociados (pesos: 9 años, UVR: 3 años). En septiembre de 2022 los montos de negociación del título en pesos del 2031 y el título en UVR con vencimiento en 2025 se ubicaron entre el percentil 80 y 99.



Fuente y Cálculos: Banrep. \*El *bid-ask spread* se calcula como el promedio (diario) de la diferencia entre la mejor punta de compra y la mejor punta de venta para cada segundo entre las 9:00 am y las 12:30 pm, de cada día para todos los títulos del gobierno en pesos que se encuentran en el mercado. A los títulos sin posturas se le asigna el máximo *bid-ask* del día para los títulos que presentaron posturas.

Con información al 23 de septiembre de 2022, los BAS promedio de TES en pesos se ubica