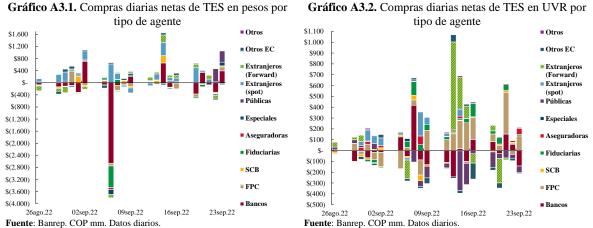

Durante este periodo los inversionistas extranjeros han sido los principales compradores netos de TES en pesos en el mercado de contado (\$2.806 mm), y han alcanzado una participación máxima histórica en este mercado (38,8%). Los inversionistas extranjeros realizaron compras netas de TES en pesos por \$44 mm y \$3.892 mm en los tramos de corto y largo plazo, respectivamente; mientras que en el tramo medio realizaron ventas netas por \$836 mm<sup>9</sup> (ver Anexo 3).

Durante lo corrido del mes, los fondos de pensiones han sido los principales compradores netos de TES en UVR en el mercado de contado (\$1.430 mm), al tiempo que los principales vendedores netos fueron las corporaciones financieras (\$274 mm). Durante este periodo los inversionistas extranjeros realizaron compras netas de TES en UVR por \$557 mm, \$797 mm y \$101 mm en los tramos corto, medio y largo, respectivamente<sup>10</sup> (ver Anexo 3).