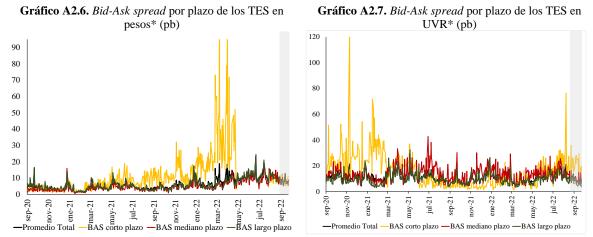

#### 1.2. Comportamiento del mercado de deuda pública colombiana

En lo corrido de septiembre se observó una menor volatilidad acompañada de una mejora en los indicadores de liquidez del mercado de TES. La volatilidad promedio de las tasas en el mercado de TES en pesos disminuyó para los plazos de 1, 5 y 10 años. El mercado de TES se ubicó con mayor probabilidad en un estado de volatilidad medio, y alcanzó este estado después de completar 111 días en un estado de volatilidad alto (Gráfico 13). Los indicadores de liquidez reflejan durante septiembre una mejora para los TES en pesos y UVR, aunque se mantienen en niveles históricamente bajos<sup>6</sup> (Gráficos 14 al 17).

<sup>&</sup>lt;sup>6</sup> Al 23 de septiembre los BAS promedio diario se ubicaron en 7,9 pb y 6,6 pb para los TES en pesos y UVR, respectivamente, frente a los niveles promedio de 9,7 pb y 10,8 pb observados durante agosto. Durante este mismo periodo, la profundidad promedio del mercado de

Gráfico 17. Profundidad promedio TES en UVR

**Gráfico 16.** Profundidad promedio TES en pesos

Fuente y Cálculos: Banrep. Las cifras están en miles de millones de pesos. La medida de profundidad por título corresponde al promedio de la sumatoria del monto de las cotizaciones de compra y la sumatoria del monto de las cotizaciones de venta de TES, por segundo entre las 9:00 a.m. y la 12:30 a.m. para el total del mercado y las mejores posturas (en tasa) dentro de un rango de +/- 5 pb. Total: promedio de todos los títulos del gobierno en pesos que se encuentran en el mercado. Los títulos sin posturas tienen una profundidad de 0.