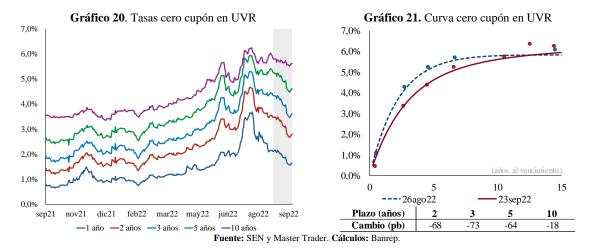

La curva de TES denominados en UVR se empinó, ante las mayores valorizaciones de los títulos del tramo corto frente a los de los demás tramos (Gráficos 20 y 21). Estas valorizaciones estuvieron inicialmente asociadas con las mayores expectativas de inflación tras la publicación del dato de agosto. Posteriormente, estos títulos presentaron valorizaciones adicionales ante la intención del Gobierno de incrementar los precios de los combustibles, lo cual pudo incidir sobre las expectativas de inflación.

hasta 80 pb, para la curva de rendimientos de TES denominados en pesos, y aumentó 49 pb, hasta 283 pb, para la curva de TES denominados en UVR (Gráficos 24 y 25).

Las tasas de los títulos de deuda soberana colombiana denominada en dólares han aumentado. Desde el 26 de agosto, las tasas de los títulos con vencimiento a 5, 9, 27 y 39 años<sup>12</sup> presentaron aumentos de 103 pb, 105 pb, 78 pb y 66 pb, respectivamente (Gráfico 26). El margen entre la deuda pública local y externa a 10 años (denominada en pesos y dólares, respectivamente) disminuyó, dada una mayor desvalorización de la deuda externa frente a la local (Gráfico 27). Finalmente, la liquidez durante septiembre continuó ubicándose en niveles muy bajos.