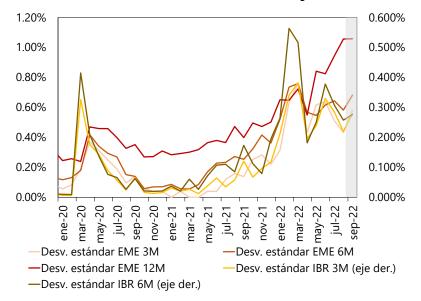

La diferencia entre las expectativas de TPM del mercado OIS y la EME disminuyó para diciembre de 2022 y para diciembre de 2023 aumentó. La incertidumbre de la TPM aumentó a diferentes plazos. Las expectativas de la encuesta de septiembre del Banrep reflejan una senda de política monetaria más contractiva frente a las expectativas observadas en agosto, al pasar de una TPM esperada para diciembre de 2022 de 10,00% a 11,00%, y la expectativa para 2023 se mantuvo estable en 8,00%. El *spread* entre las expectativas del mercado y los analistas a diciembre de 2022

disminuyó (de 125 pb a 100 pb) y para diciembre de 2023 aumentó (de 275 pb a 325 pb). Por su parte, el promedio de las medidas de incertidumbre de la TPM esperada aumentó<sup>20</sup> (Grafico A.6.2).

<sup>&</sup>lt;sup>20</sup> Medida como la desviación estándar en las cotizaciones del IBR a 3 y 6 meses y la desviación estándar en las repuestas de las expectativas de TPM de los analistas que respondieron la EME.