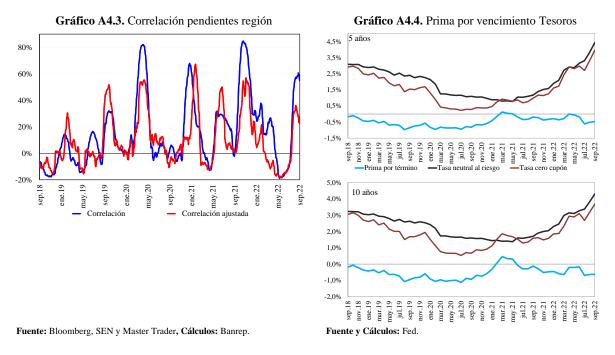

Fuente: Banrep

Gráfico 23. Prima por vencimiento TES a 1 y 5 años

La tasa neutral al riesgo estimada aumentó y refleja expectativas de una senda de TPM más contractiva. Con el fin evaluar qué proporción de de los movimientos de las tasas nominales puede ser explicada por factores distintos a la tasa neutral al riesgo, en el Gráfico 22 se presenta la evolución de la prima a término. Desde la última reunión de la JDBR, las primas a término variaron -30 pb y 29 pb para los plazos de un año<sup>11</sup> (-1,07%) y cinco años (5,09%). Por su parte, las tasas neutrales al riesgo subieron 105 pb y 42 pb, y se ubicaron en 12,18% y 6,64% para los plazos a 1 y 5 años, respectivamente (Gráfico 23).

largos de la curva. Los agentes pueden tender a reducir la duración de sus portafolios por este efecto. En el corto plazo implica que el rendimiento esperado es más bajo que la trayectoria esperada de las tasas que obtendrían durante el mismo período. En EE.UU. estas primas han estado consistentemente en terreno negativo (Anexo 4- Gráfico A4.4).