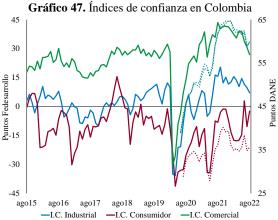

En agosto, la confianza del consumidor volvió a aumentar, al tiempo que la empresarial continuó disminuyendo. La confianza de los consumidores aumentó en agosto (obs: -2,4%; ant: -10,4%), aunque se mantuvo en terreno negativo. Este resultado se explica principalmente por unas expectativas más optimistas del consumidor (obs: 16,1%; ant: 4,3%), y en menor medida por una percepción menos desfavorable de las condiciones económicas (obs: -30,2%; ant: -32,3%, Gráfico 45). Por su parte, la serie desestacionalizada aumentó al pasar de -10,79% a -2,38% (Gráfico 47). Por su parte, la confianza de los industriales (obs: 7,1%; ant: 9,7%) y comerciantes (obs: 26,9%; ant: 30,7%) se ubicó por debajo de lo observado el mes previo. El resultado de la confianza industrial se explica por un mayor nivel de existencias y unas menores expectativas de producción para el próximo trimestre, lo que fue parcialmente compensado por un aumento del volumen actual de pedidos. Por

Fuente: Felesarrollo, DANE. En el eje derecho se grafican los indicadores de confianza publicados por el DANE (líneas punteadas).

**El indicador de confianza desestacionalizado aumentó en Argentina, Brasil y Colombia, y cayó en el caso de los demás países**. El Gráfico 48 ilustra los indicadores de confianza del consumidor medidos como desviaciones estándar frente a su media en Colombia y en otros países latinoamericanos (datos desestacionalizados). Entre julio y agosto de 2022 el indicador disminuyó para Chile, México y Perú y aumentó para Argentina, Brasil y Colombia. Todos estos indicadores se ubican por debajo de su respectiva media histórica, excepto los de Brasil y Colombia.