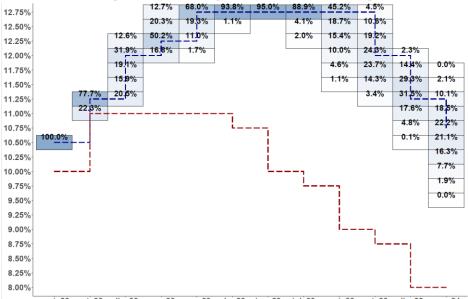

|       |           |          | Grafico 4 | 2. Evolució | on de expec | tativas TPN | 1 - OIS   |       |          |
|-------|-----------|----------|-----------|-------------|-------------|-------------|-----------|-------|----------|
| ene24 |           |          |           |             |             | 10,50%      | 10,75%    | ene24 | 12.25%   |
| dic23 |           |          |           |             | 10,75%      | 11,00%      | 11,25%    | dic23 | 12.00%   |
| nov23 |           |          |           |             |             |             |           | nov23 | 11.75%   |
| oct23 | 9,50%     |          | 10,25%    | 10,00%      | 11,25%      | 11,50%      | 12,00%    | oct23 | 11.50%   |
| sep23 | 10,25%    | 10,00%   | 10,50%    | 10,25%      |             |             |           | sep23 | 11.25%   |
| ago23 |           |          |           |             |             |             |           | ago23 | 11.00%   |
| jul23 | 10,75%    |          |           |             |             |             |           | jul23 | 10.75%   |
| jun23 |           |          |           |             |             |             |           | jun23 | 10.50%   |
| may23 |           |          |           |             |             |             |           | may23 | 10.25%   |
| abr23 |           |          |           |             |             |             |           | abr23 | 10.00% I |
| mar23 |           |          |           |             | 12,00%      | 12,25%      | 12,75%    | mar23 | 9.75%    |
| feb23 |           |          |           |             |             |             |           | feb23 | 9.50%    |
| ene23 | 11,00%    | 10,75%   | 11,00%    |             | 11,75%      | 12,00%      | 12,25%    | ene23 | 9.25%    |
| dic22 | 10,75%    |          |           |             | 11,25%      | 11,50%      | 12,00%    | dic22 | 9.00%    |
| nov22 |           |          |           |             |             |             |           | nov22 | 8.75%    |
| oct22 | 10,25%    |          |           |             | 10,75%      | 11,25%      | 11,25%    | oct22 | 8.50%    |
| sep22 | 9,75%     | 10,50%   | 10,50%    |             | 10,25%      | 10,50%      | 10,50%    | sep22 | 8.25%    |
| ago22 |           |          |           |             |             |             |           | ago22 | 8.00%    |
|       | 30jun22** | 1jul22** | 29jul22** | 1ago22**    | 31ago22**   | 6sep22**    | 23sep22** | -     | 7.75%    |

Fuente: Bloomberg. Cálculos: Banrep. Nota: Cada cifra de color blanco indica un cambio de tasa de política. Los resultados del modelo OIS para las fechas marcadas con \*\* permiten aumentos o reducciones de hasta 200 pb de la TPM, con \* permiten aumentos o reducciones de hasta 100 pb de la TPM, mientras que las demás estimaciones solo se tienen en cuenta aumentos o reducciones de 50 pb.