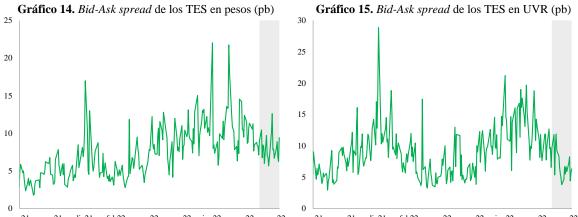

#### 1.2. Comportamiento del mercado de deuda pública colombiana

En lo corrido de septiembre se observó una menor volatilidad acompañada de una mejora en los indicadores de liquidez del mercado de TES. La volatilidad promedio de las tasas en el mercado de TES en pesos disminuyó para los plazos de 1, 5 y 10 años. El mercado de TES se ubicó con mayor probabilidad en un estado de volatilidad medio, y alcanzó este estado después de completar 111 días en un estado de volatilidad alto (Gráfico 13). Los indicadores de liquidez reflejan durante septiembre una mejora para los TES en pesos y UVR, aunque se mantienen en niveles históricamente bajos<sup>6</sup> (Gráficos 14 al 17).

<sup>&</sup>lt;sup>6</sup> Al 23 de septiembre los BAS promedio diario se ubicaron en 7,9 pb y 6,6 pb para los TES en pesos y UVR, respectivamente, frente a los niveles promedio de 9,7 pb y 10,8 pb observados durante agosto. Durante este mismo periodo, la profundidad promedio del mercado de

sep21 dic21 feb22 mar22 sep21 feb22 mar22 nov21 may22 jun22 ago22 sep22 nov21 dic21 may22 iun22 ago22 sep22 Fuente y Cálculos: Banrep. El bid-ask spread se calcula como la mediana (diaria) de la diferencia entre la mejor punta de compra y la mejor punta de venta para cada segundo entre las 9:00 am y las 12:30 pm, de cada día para todos los títulos del gobierno en pesos que se encuentran en el mercado. A los títulos sin posturas se le asigna el máximo bid-ask del día para los títulos que presentaron posturas