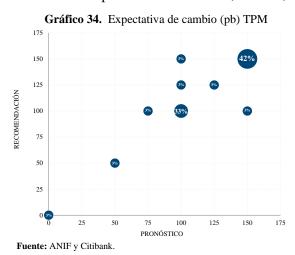

#### Anexo 1. Encuestas de expectativas de analistas de mercados financieros Cuadro A1.1. Encuesta de expectativas de Bloomberg sobre tasa de política monetaria para la reunión de la JDBR de septiembre de 2022

|    | Actualizada el 26 de           | septiembre |            |
|----|--------------------------------|------------|------------|
|    | Empresa                        | Estimación | Fecha      |
| 1  | Alianza Valores                | 10,50%     | 15/09/2022 |
| 2  | BNP Paribas                    | 10,50%     | 22/09/2022 |
| 3  | Banco Agrario de Colombia      | 10,50%     | 15/09/2022 |
| 4  | Banco Davivienda               | 10,50%     | 25/09/2022 |
| 5  | Banco Mizuho do Brasil         | 10,50%     | 25/09/2022 |
| 6  | Banco de Bogotá                | 10,00%     | 15/09/2022 |
| 7  | Barclays Capital               | 10,25%     | 25/09/2022 |
| 8  | Bloomberg LP                   | 10,50%     | 22/09/2022 |
| 9  | BofA Securities                | 10,50%     | 25/09/2022 |
| 10 | BTG Pactual                    | 10,50%     | 18/09/2022 |
| 11 | Capital Economics              | 10,00%     | 25/09/2022 |
| 12 | Casa de Bolsa                  | 10,00%     | 21/09/2022 |
| 13 | Coopcentral                    | 10,50%     | 19/09/2022 |
| 14 | Corficolombiana                | 10,00%     | 18/09/2022 |
| 15 | Credit Suisse                  | 10,00%     | 25/09/2022 |
| 16 | Fiduciaria Central             | 10,00%     | 22/09/2022 |
| 17 | Fiduciaria de Occidente        | 10,50%     | 21/09/2022 |
| 18 | Finagro                        | 10,00%     | 25/09/2022 |
| 19 | Itaú Corpbanca                 | 10,50%     | 22/09/2022 |
| 20 | JP Morgan Securities           | 10,00%     | 15/09/2022 |
| 21 | Mapfre Seguros Generales       | 10,50%     | 15/09/2022 |
|    | Natixis North America          | 10,50%     | 20/09/2022 |
| 23 | Pacifico Research              | 10,50%     | 22/09/2022 |
|    | Pantheon Macroeconomics        | 10,50%     | 25/09/2022 |
|    | Positiva Compañía de Seguros   | 10,50%     | 15/09/2022 |
|    | Société Générale               | 10,50%     | 22/09/2022 |
|    | UBS Securities                 | 10,50%     | 22/09/2022 |
| 28 | Universidad Jorge Tadeo Lozano | 10,00%     | 18/09/2022 |
|    | Tasa                           | Obs.       | Prob.      |
|    | 10,00%                         | 9          | 32%        |
|    | 10,25%                         | 1          | 4%         |
|    | 10,50%                         | 18         | 64%        |
|    | Tasa esperada ponderada        | 10,        | 33%        |