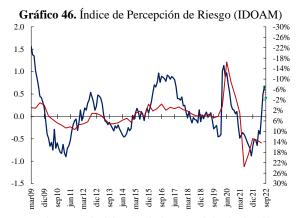

#### 3. PERCEPCIÓN DE RIESGO DEL MERCADO

El indicador de riesgo IDOAM aumentó en agosto, en línea con la mayor volatilidad del mercado de TES y las mayores expectativas de inflación, y se acerca a los niveles observados al inicio de la pandemia. Entre julio y agosto de 2022, con datos definitivos, el IDOAM subió ante mayores expectativas de inflación, una menor confianza de los comerciantes e industriales, y la mayor volatilidad en el mercado de TES. Con datos preliminares para septiembre (márgenes crediticios<sup>23</sup>,  $EOF^{24}$  y volatilidades<sup>25</sup>), este indicador disminuyó debido a la menor volatilidad del mercado de TES y a los menores márgenes de las tasas de la cartera preferencial y de tesorería frente a las tasas de los TES (Gráfico 46 y Anexo 7).

—IDOAM —Crecimiento Anual Dda. Interna (eje derecho - invertido)
Fuentes: Banrep, Bloomberg, Fedesarrollo y BVC, Cálculos: Banrep, Los puntos verdes corresponden a datos preliminares del índice y están sujetos a cambios según la información disponible. Nota: Se usa la volatilidad implícita promedio de los TES a 1, 5 y 10 años extraída de un modelo GARCH(1,1) y la base del indicador es mayo de 2004.