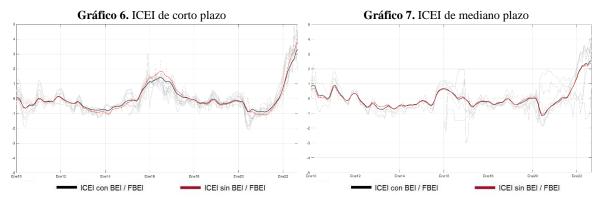

Por su parte, el Indicador Común de Expectativas de Inflación<sup>5</sup> (ICEI) continuó aumentando para todos los plazos, alcanzando máximos históricos desde que se puede estimar el indicador (enero de 2010, Gráficos 6 al 9).

<sup>&</sup>lt;sup>5</sup> Para la descripción del cálculo de este indicador véase el *Recuadro 1. Indicador común de expectativas de inflación para Colombia*, publicado en el Informe de Política Monetaria de enero de 2022.