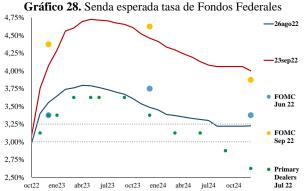

#### 1.3. Expectativas de política monetaria en Estados Unidos y la eurozona

**El mercado está descontando un mayor aumento de tasas de interés en Estados Unidos.** De acuerdo con los contratos de futuros sobre las tasas de los Fondos Federales, se evidencia una senda más contractiva (línea roja) frente a la observada el 26 de agosto (línea azul). De esta manera, la tasa terminal esperada pasó de 3,80% (se alcanzaría en abril de 2023) a 4,73% (mayo de 2023, Gráfico 28).

Fuente: Bloomberg y Fed. Las líneas punteadas representan el rango actual de los fondos federales. Por otra parte, según el CME<sup>13</sup>, el escenario más probable de tasas de los fondos

fondos federales. mas probable de tasas de los fondos federales para diciembre del 2022 es el rango entre 4,25% y 4,50% (probabilidad de 71%), lo que implicaría un aumento de 75 pb durante la reunión de noviembre, seguido por un aumento de 50 pb durante la reunión de diciembre (Cuadro 2).

|                 | 3%-3,25%            | 3,25%-3,50% | 3,50%-3,75% | 3,75%-4% | 4%-4,25% | 4,25%-4,50% | 4,50%-4,75% |
|-----------------|---------------------|-------------|-------------|----------|----------|-------------|-------------|
| 26ago22         | 1%                  | 14%         | 44%         | 41%      | 0%       | 0%          | 0%          |
| 23sep22         | 0%                  | 0%          | 0%          | 0%       | 26%      | 71%         | 4%          |
| Fuente: Chicago | Mercantile Exchange |             |             |          |          |             |             |