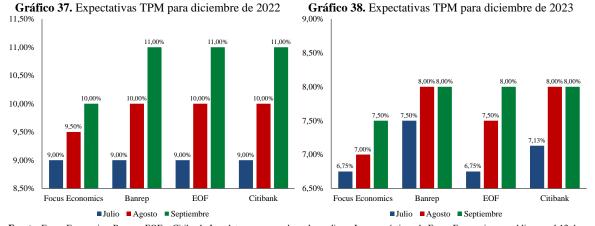

Fuente: Citibank.

La tasa de política monetaria esperada aumentó para 2022 y 2023. En los Gráficos 36, 37 y 38 se muestran las expectativas sobre la TPM para la próxima reunión y para las de diciembre de 2022 y 2023. En estas se observa que: *i*) los agentes esperan que la TPM aumente entre 100 pb y 150 pb en septiembre; *ii*) el promedio de las encuestas para el cierre de 2022 aumentó de 9,88% a 10,75%; y *iii*) el promedio de las encuestas para el cierre de 2023 aumentó de 7,63% a 7,88%.