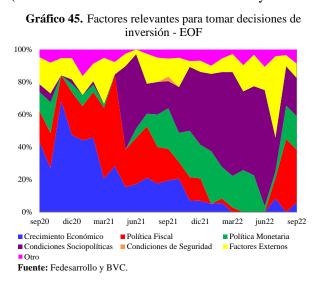

Ante la pregunta ¿cuál es actualmente el factor más relevante a la hora de tomar sus decisiones de inversión? un 33% resaltó la política fiscal (ant: 45%), un 24% las condiciones sociopolíticas (ant: 24%), un 21% la política monetaria (ant: 21%), un 9% los factores externos (ant: 7%), otro 9% otros factores (ant: 4%), mientras que el 6% restante señaló el crecimiento económico (ant: 0%). Uno de los agentes aue mencionaron otros factores señaló puntualmente la liquidez (Gráfico 45). Por otra parte, en el Anexo 9 se presentan las expectativas macroeconómicas del mercado para otros países.