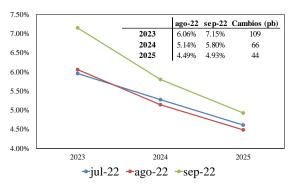

**De acuerdo con el FBEI total y el neto de primas, las expectativas de inflación aumentaron de manera importante para cada uno de los próximos tres años**. Con el objetivo de extraer las expectativas de inflación a fin de cada uno de los próximos tres años, considerando que el BEI es un promedio de estas expectativas, el Gráfico 5A muestra la estimación de la inflación anual para los años 2023, 2024 y 2025, mediante la curva *Forward Breakeven Inflation* (FBEI), con datos del 23 de septiembre, la cual corresponde a 9,35%, 7,91% y 7,14%, respectivamente. El Gráfico 5B muestra la misma medida neta de la prima por riesgo inflacionario y de un componente de liquidez relativo de

Gráfico 5A. Inflación esperada a fin de año (FBEI)

**Gráfico 5B.** Inflación esperada a fin de año a partir del FBEI neto de prima por riesgo inflacionario y liquidez relativa

**Fuentes:** Precia. **Cálculos:** Banrep. La descomposición se estima con la información promedio de cada mes. Los datos se estiman con información de precia, el BEI promedio calculado con estos datos se ubicó en 9,10%, 7,03% y 6,75% para los plazos de 1, 5 y 8 años, respectivamente.

Fuentes: Precia, SEN y Master Trader. Cálculos: Banrep. En el gráfico 5B, la estimación se basa en las expectativas de inflación provenientes de la descomposición del BEI, la cual se estima con información promedio de cada mes proveniente de Precia. La información de julio y agosto corresponde al dato observado en los días en que hubo reunión de la JDBR y para septiembre corresponde al dato observado el 23 de septiembre.