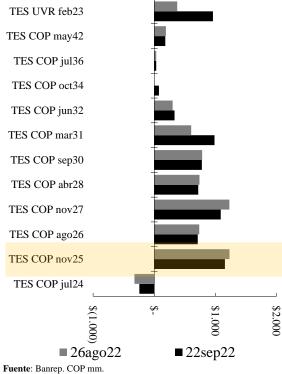

Durante este periodo los inversionistas extranjeros han sido los principales compradores netos de TES en pesos en el mercado de contado (\$2.806 mm), y han alcanzado una participación máxima histórica en este mercado (38,8%). Los inversionistas extranjeros realizaron compras netas de TES en pesos por \$44 mm y \$3.892 mm en los tramos de corto y largo plazo, respectivamente; mientras que en el tramo medio realizaron ventas netas por \$836 mm<sup>9</sup> (ver Anexo 3).

Durante lo corrido del mes, los fondos de pensiones han sido los principales compradores netos de TES en UVR en el mercado de contado (\$1.430 mm), al tiempo que los principales vendedores netos fueron las corporaciones financieras (\$274 mm). Durante este periodo los inversionistas extranjeros realizaron compras netas de TES en UVR por \$557 mm, \$797 mm y \$101 mm en los tramos corto, medio y largo, respectivamente<sup>10</sup> (ver Anexo 3).

<sup>&</sup>lt;sup>9</sup> Desde la última reunión de la JDBR, en el mercado a futuro, su posición compradora aumentó en \$293 mm (ventas de \$100 mm del tramo medio y compras de \$80 mm y \$313 mm en el tramo corto y largo, respectivamente). En lo corrido de 2022, los inversionistas extranjeros han comprado \$19,7 b en el mercado de contado (cifra superior a las compras registradas en 2021 -\$8,5 b-) y su participación alcanzó el 38,8%, máximo histórico.

<sup>&</sup>lt;sup>10</sup>Desde la última reunión de la JDBR, las compras en el mercado de contado de TES en UVR, por parte de inversionistas extranjeros, fueron de \$628 mm correspondientes a ventas de \$28 mm del tramo corto, y compras de \$592 y \$64 mm mm en el tramo medio y largo, respectivamente. En el mercado a futuro, la posición compradora aumentó en \$827 mm (\$585 mm, \$205 mm y \$37 del tramo corto, medio y largo, respectivamente).