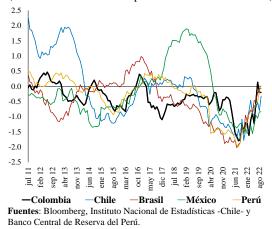

Por su parte, los títulos de deuda pública de la región presentaron un comportamiento divergente. En México y Perú, los títulos presentaron desvalorizaciones, en línea con la tendencia observada en Colombia, EE.UU, y la mayoría de los mercados de deuda a nivel global. Por el contrario, los títulos de Brasil se valorizaron, favorecidos por las expectativas de una senda de política monetaria menos contractiva ante la evidencia de menores presiones inflacionarias. Por último, los títulos de Chile se valorizaron tras los resultados del plebiscito del 4 de septiembre y que dieron como resultado el rechazo de la mayoría de los ciudadanos a la propuesta de una nueva Constitución (Gráficos 31 y 32; Anexo 4).

La mayoría de las pendientes de las curvas de la región continuaron presentando una tendencia decreciente. Se resalta que las pendientes de Colombia y Perú continúan en terreno positivo. El Gráfico 33 ilustra la diferencia entre las tasas cero cupón de 10 años y 2 años para EE.UU. y los países de la región. La pendiente de Colombia disminuyó 25 pb hasta ubicarse en 80 pb. Por su parte, las pendientes de EE.UU. (-53 pb), México (-82 pb) y Brasil (-6 pb) disminuyeron 20 pb, 10 pb y 4 pb, respectivamente, mientras que las pendientes de Chile (-181 pb) y Perú (182 pb) aumentaron 48 pb y 19 pb, en su orden.