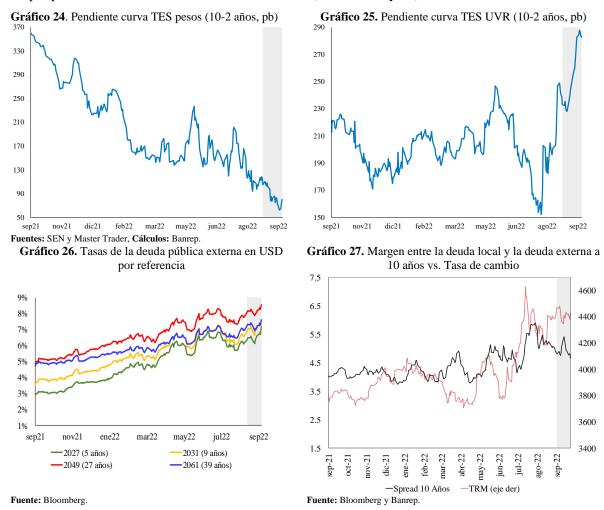

La pendiente de la curva de TES en pesos disminuyó, pero aumentó en el caso de la curva en UVR. Durante este periodo, la pendiente 10 años - 2 años disminuyó 25 pb,

<sup>&</sup>lt;sup>11</sup> Una prima a término negativa puede estar asociada con que los inversionistas están dispuestos a pagar por tener cobertura ante el incremento del riesgo de mercado que puede producirse en un ciclo de alza de tasas, lo cual es particularmente relevante en los tramos

hasta 80 pb, para la curva de rendimientos de TES denominados en pesos, y aumentó 49 pb, hasta 283 pb, para la curva de TES denominados en UVR (Gráficos 24 y 25).

Las tasas de los títulos de deuda soberana colombiana denominada en dólares han aumentado. Desde el 26 de agosto, las tasas de los títulos con vencimiento a 5, 9, 27 y 39 años<sup>12</sup> presentaron aumentos de 103 pb, 105 pb, 78 pb y 66 pb, respectivamente (Gráfico 26). El margen entre la deuda pública local y externa a 10 años (denominada en pesos y dólares, respectivamente) disminuyó, dada una mayor desvalorización de la deuda externa frente a la local (Gráfico 27). Finalmente, la liquidez durante septiembre continuó ubicándose en niveles muy bajos.