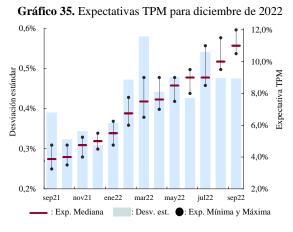

Por su parte, en el Gráfico 35 se muestra la evolución de las expectativas de la TPM para diciembre de 2022 de acuerdo con la encuesta de Citibank, donde se observa que entre agosto y septiembre la tasa mediana esperada aumentó de 10,0% a 11,0%.