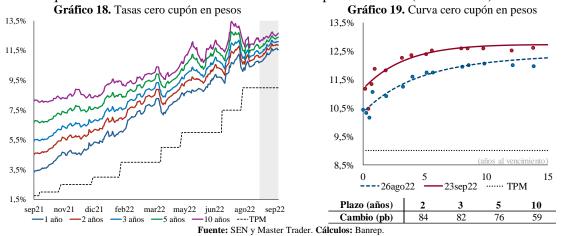

**Desde la última reunión de la JDBR, la curva de TES denominados en pesos continuó aplanándose, ante desvalorizaciones de los títulos del tramo corto superiores a las de los demás tramos.** Estas desvalorizaciones estuvieron en línea con la tendencia observada a nivel global, ante el ciclo de contracción monetaria en las principales economías desarrolladas y las expectativas de un mayor ajuste frente al que se descontaba en agosto. Adicionalmente, a nivel local estas desvalorizaciones estuvieron asociadas con las expectativas de una senda de política monetaria más contractiva por parte del Banco de la República ante las mayores expectativas de inflación tras la publicación del dato de agosto (10,84%), el cual se ubicó por encima de lo esperado por el mercado (10,37%<sup>7</sup>), y luego que el Gobierno anunciara que comenzará a incrementar el precio de los combustibles. Adicionalmente, las perspectivas de mayor crecimiento para 2022 pudieron contribuir a las mayores expectativas de inflación<sup>8</sup>. Por último, estas desvalorizaciones pudieron estar contenidas por los flujos de demanda por parte de inversionistas extranjeros durante este periodo, los cuales si bien fueron positivos, fueron inferiores a los observados en meses anteriores (Gráficos 18 y 19).

Fuentes: SEN y Master Trader. Cálculos: Banrep. Cuadro 1. Variaciones TES pesos y UVR

|          |           |        |        | Punto      | a punto | (plazo e | n años) |         |       |       |       |       |
|----------|-----------|--------|--------|------------|---------|----------|---------|---------|-------|-------|-------|-------|
|          | TES pesos |        |        |            |         |          |         | TES UVR |       |       |       |       |
|          | 1         | 2      | 3      | 5          | 8       | 10       | 1       | 2       | 3     | 5     | 8     | 10    |
| 26ago22  | 10,72%    | 11,03% | 11,28% | 11,64%     | 11,96%  | 12,08%   | 2,11%   | 3,47%   | 4,34% | 5,26% | 5,71% | 5,80% |
| 23sep22  | 11,56%    | 11,87% | 12,10% | 12,40%     | 12,61%  | 12,67%   | 1,64%   | 2,79%   | 3,61% | 4,62% | 5,36% | 5,62% |
|          |           |        |        |            | V       | ariacion | es pb   |         |       |       |       |       |
|          | 84        | 84     | 82     | 76         | 65      | 59       | -47     | -68     | -73   | -64   | -35   | -18   |
| Var. BEI | 131       | 151    | 155    | <i>139</i> | 101     | 77       |         |         |       |       |       |       |
|          |           |        |        |            |         |          |         |         |       |       |       |       |