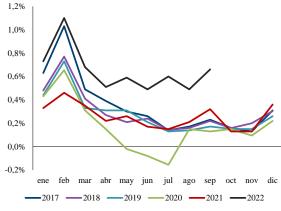

#### 1.2. Comportamiento del mercado de deuda pública colombiana

En lo corrido de septiembre se observó una menor volatilidad acompañada de una mejora en los indicadores de liquidez del mercado de TES. La volatilidad promedio de las tasas en el mercado de TES en pesos disminuyó para los plazos de 1, 5 y 10 años. El mercado de TES se ubicó con mayor probabilidad en un estado de volatilidad medio, y alcanzó este estado después de completar 111 días en un estado de volatilidad alto (Gráfico 13). Los indicadores de liquidez reflejan durante septiembre una mejora para los TES en pesos y UVR, aunque se mantienen en niveles históricamente bajos<sup>6</sup> (Gráficos 14 al 17).

**Fuente:** Banrep, Precia. **Cálculos:** Banrep. **Nota:** La volatilidad condicional se estima mediante un modelo GARCH (1, 1) sobre la tasa cero cupón de los TES en pesos para los plazos a 1, 5 y 10 años. Las probabilidades de los regímenes de volatilidad en el mercado de TES se calcularon con un modelo MS-GARCH sobre el índice IDXTES.