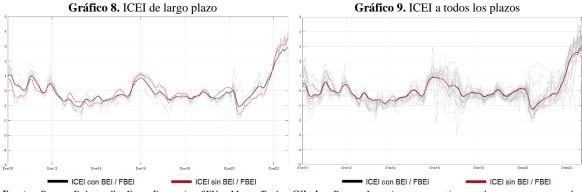

Por su parte, el Indicador Común de Expectativas de Inflación<sup>5</sup> (ICEI) continuó aumentando para todos los plazos, alcanzando máximos históricos desde que se puede estimar el indicador (enero de 2010, Gráficos 6 al 9).

<sup>&</sup>lt;sup>5</sup> Para la descripción del cálculo de este indicador véase el *Recuadro 1. Indicador común de expectativas de inflación para Colombia*, publicado en el Informe de Política Monetaria de enero de 2022.