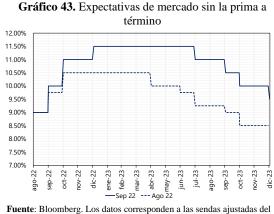

23 de septiembre y 26 de agosto. en 9.50% (ant: 8.50%). prima a término del mercado OIS muestran una senda más contractiva frente a lo observado en agosto. En el Gráfico 43 se presenta la senda esperada de política monetaria ajustada por la prima a término para los días 23 de septiembre y 26 de agosto de 2022. En septiembre las expectativas ajustadas descuentan una senda de TPM más contractiva frente a la senda de agosto y anticipan aumentos de 100 pb en la reunión de septiembre y octubre, y un aumento de 50 pb en diciembre, cerrando 2022 en una TPM de 11,50% (ant: 10,5%). En 2023 la TPM se ubicaría

Las expectativas de TPM ajustadas por la