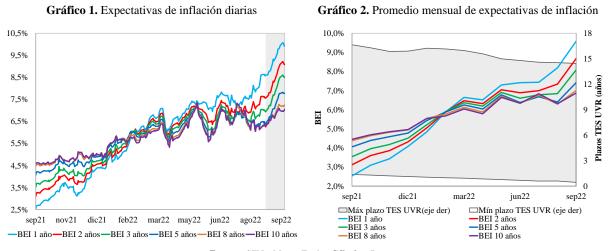

#### 1.1. Expectativas de inflación provenientes del mercado (BEI) y de encuestas

Las inflaciones implícitas aumentaron significativamente para todos los plazos. Desde la última reunión de la Junta Directiva del Banco de la República (JDBR, 26 de agosto), y con información hasta el 23 de septiembre, las inflaciones implícitas (*Breakeven Inflation*, BEI) que se extraen de los TES denominados en pesos y UVR aumentaron 131 pb, 151 pb, 155 pb, 139 pb, 101 pb y 77 pb para los plazos a 1, 2, 3, 5, 8 y 10 años, respectivamente. De esta manera, el 23 de septiembre los BEI se ubicaron en 9,92%, 9,07%, 8,49%, 7,77%, 7,25% y 7,05% para estos plazos (Gráficos 1 y 2). Lo anterior fue resultado de desvalorizaciones de los TES en pesos y valorizaciones de los TES denominados en UVR (Cuadro 1 y Gráficos 3, 4, 5 y 6). Por otra parte, si se comparan las tasas promedio de lo corrido de septiembre contra las tasas promedio de agosto, se observan aumentos de los BEI de 139 pb, 133 pb, 124 pb, 101 pb, 71 pb y 56 pb para los mismos plazos<sup>1</sup>.

Fuentes: SEN y Master Trader. Cálculos: Banrep. Cuadro 1. Variaciones TES pesos y UVR

|          |           |        |        | Punto      | a punto | (plazo e | n años) |         |       |       |       |       |
|----------|-----------|--------|--------|------------|---------|----------|---------|---------|-------|-------|-------|-------|
|          | TES pesos |        |        |            |         |          |         | TES UVR |       |       |       |       |
|          | 1         | 2      | 3      | 5          | 8       | 10       | 1       | 2       | 3     | 5     | 8     | 10    |
| 26ago22  | 10,72%    | 11,03% | 11,28% | 11,64%     | 11,96%  | 12,08%   | 2,11%   | 3,47%   | 4,34% | 5,26% | 5,71% | 5,80% |
| 23sep22  | 11,56%    | 11,87% | 12,10% | 12,40%     | 12,61%  | 12,67%   | 1,64%   | 2,79%   | 3,61% | 4,62% | 5,36% | 5,62% |
|          |           |        |        |            | V       | ariacion | es pb   |         |       |       |       |       |
|          | 84        | 84     | 82     | 76         | 65      | 59       | -47     | -68     | -73   | -64   | -35   | -18   |
| Var. BEI | 131       | 151    | 155    | <i>139</i> | 101     | 77       |         |         |       |       |       |       |
|          |           |        |        |            |         |          |         |         |       |       |       |       |

|          |        |        |        | Pro    | omedios   | mensua   | ales  |       |       |       |       |       |
|----------|--------|--------|--------|--------|-----------|----------|-------|-------|-------|-------|-------|-------|
| ago22    | 10,57% | 10,96% | 11,26% | 11,67% | 11,98%    | 12,09%   | 2,39% | 3,63% | 4,42% | 5,26% | 5,69% | 5,78% |
| sep22*   | 11,40% | 11,71% | 11,95% | 12,25% | 12,46%    | 12,52%   | 1,82% | 3,04% | 3,87% | 4,84% | 5,46% | 5,65% |
|          |        |        |        |        | V         | ariacion | es pb |       |       |       |       |       |
|          | 83     | 75     | 69     | 59     | <b>48</b> | 43       | -57   | -58   | -55   | -43   | -23   | -13   |
| Var. BEI | 139    | 133    | 124    | 101    | 71        | 56       |       |       |       |       |       |       |

\*Información disponible al 23 de septiembre de 2022.

<sup>&</sup>lt;sup>1</sup> Los BEI promedio de septiembre se ubicaron en 9,58%, 8,67%, 8,08%, 7,41%, 7,00% y 6,87% para los plazos de 1, 2, 3, 5, 8 y 10 años, respectivamente. En el Anexo 2 se presentan las expectativas de inflación implícitas en los contratos OIS y los *Swaps* UVR (*swap* BEI).