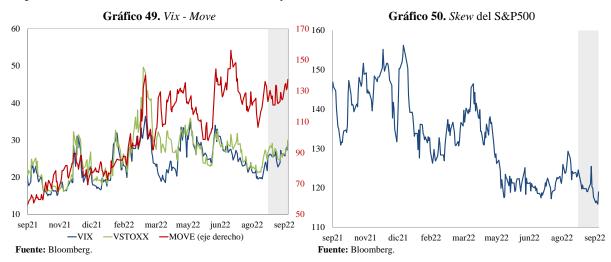

**La percepción de riesgo aumentó a nivel internacional**. El *Vix*<sup>28</sup> y el *Vstoxx*<sup>29</sup> aumentaron y continuaron ubicándose en niveles elevados frente a los observados antes de la pandemia, al

tiempo que los índices bursátiles cayeron en EE.UU. y en Europa. Dentro de los factores que explican estos altos niveles de percepción de riesgo se destacan: *i*) el retiro del estímulo monetario a nivel global, el cual ha generado un aumento de la probabilidad de una recesión económica en EE.UU. y/o Europa en el corto plazo; *ii*) la posibilidad de que exista un escenario de estanflación; *iii*) las persistentes tensiones geopolíticas entre varios países occidentales y Rusia en torno a la invasión de este último país a Ucrania; *iv*) las tensiones geopolíticas entre EE.UU. y China en torno a Taiwán; y

<sup>&</sup>lt;sup>29</sup> El Vstoxx es la volatilidad implícita esperada en las opciones a un mes sobre el índice EuroStoxx 50.

v) la incertidumbre en torno al futuro de las medidas adoptadas por las autoridades chinas para contener la pandemia. Por su parte, el *Skew*<sup>30</sup> se redujo ante la materialización de las pérdidas observadas en el S&P 500, mientras que el *Move*<sup>31</sup> aumentó y se mantuvo en niveles elevados no observados desde marzo de 2020, como consecuencia de la alta incertidumbre en torno al futuro de la política monetaria en EE.UU. (Gráficos 49 y 50).