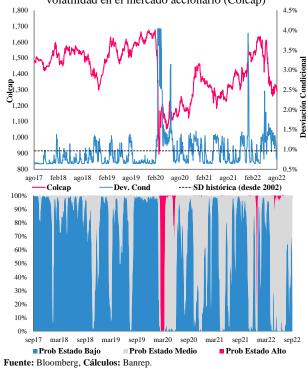

#### 1.2. Comportamiento del mercado de deuda pública colombiana

En lo corrido de septiembre se observó una menor volatilidad acompañada de una mejora en los indicadores de liquidez del mercado de TES. La volatilidad promedio de las tasas en el mercado de TES en pesos disminuyó para los plazos de 1, 5 y 10 años. El mercado de TES se ubicó con mayor probabilidad en un estado de volatilidad medio, y alcanzó este estado después de completar 111 días en un estado de volatilidad alto (Gráfico 13). Los indicadores de liquidez reflejan durante septiembre una mejora para los TES en pesos y UVR, aunque se mantienen en niveles históricamente bajos<sup>6</sup> (Gráficos 14 al 17).

**Fuente:** Banrep, Precia. **Cálculos:** Banrep. **Nota:** La volatilidad condicional se estima mediante un modelo GARCH (1, 1) sobre la tasa cero cupón de los TES en pesos para los plazos a 1, 5 y 10 años. Las probabilidades de los regímenes de volatilidad en el mercado de TES se calcularon con un modelo MS-GARCH sobre el índice IDXTES.