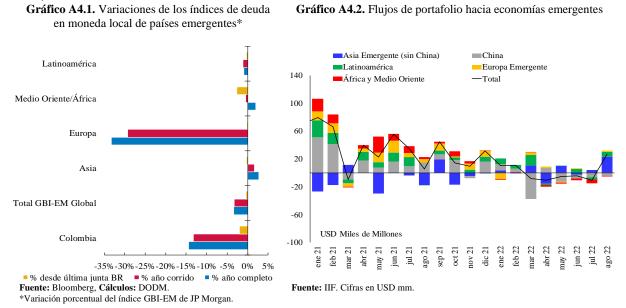

Por su parte, los títulos de deuda pública de la región presentaron un comportamiento divergente. En México y Perú, los títulos presentaron desvalorizaciones, en línea con la tendencia observada en Colombia, EE.UU, y la mayoría de los mercados de deuda a nivel global. Por el contrario, los títulos de Brasil se valorizaron, favorecidos por las expectativas de una senda de política monetaria menos contractiva ante la evidencia de menores presiones inflacionarias. Por último, los títulos de Chile se valorizaron tras los resultados del plebiscito del 4 de septiembre y que dieron como resultado el rechazo de la mayoría de los ciudadanos a la propuesta de una nueva Constitución (Gráficos 31 y 32; Anexo 4).

La mayoría de las pendientes de las curvas de la región continuaron presentando una tendencia decreciente. Se resalta que las pendientes de Colombia y Perú continúan en terreno positivo. El Gráfico 33 ilustra la diferencia entre las tasas cero cupón de 10 años y 2 años para EE.UU. y los países de la región. La pendiente de Colombia disminuyó 25 pb hasta ubicarse en 80 pb. Por su parte, las pendientes de EE.UU. (-53 pb), México (-82 pb) y Brasil (-6 pb) disminuyeron 20 pb, 10 pb y 4 pb, respectivamente, mientras que las pendientes de Chile (-181 pb) y Perú (182 pb) aumentaron 48 pb y 19 pb, en su orden.