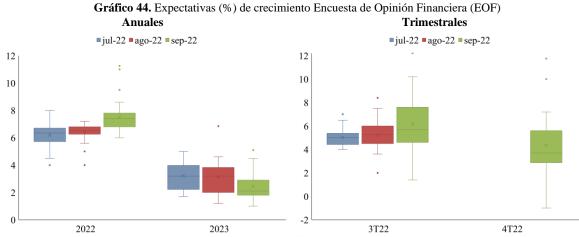

#### 2.2. Expectativas de crecimiento económico

Las expectativas de crecimiento de la economía colombiana aumentaron para 2022. De acuerdo con la EOF, respecto a lo que se esperaba el mes anterior, los analistas financieros aumentaron sus expectativas de crecimiento para el 2022 de 6,5% a 7,4%, y para el 3T22 de 5,25% a 5,7%, mientras que para el 2023 la redujeron de 3,2% a 2,1%. Para el 4T22 los analistas estiman que la economía crecerá 3,7% (Gráfico 44). Por otro lado, de acuerdo con la encuesta de Citi, la expectativa de crecimiento para 2022 aumentó de 6,75% a 7,49%, mientras que para 2023 disminuyó de 2,30% a 1,96%. Para 2024, los analistas encuestados por Citi mantienen su expectativa de crecimiento en  $3\%^{21}$ .

Fuente: Fedesarrollo y BVC. Cálculos: Banrep. La línea del centro de la caja representa la mediana y la "x" la media de los datos. La caja incluye el 50% de los datos. Los puntos por fuera de la caja corresponden a valores atípicos.