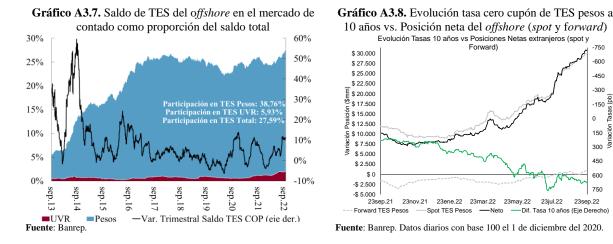

mbiario (IMC) pasó de \$5.524 mm el 26 de agosto a \$5.817 mm el 22 de septiembre del 2022; al tiempo que para TES UVR pasó de \$637 mm a \$1.462 mm entre ambas fechas.



Gráfico A3.4. Saldo de compras netas offshore de TES en NDF por referencia



\*Se presentan las operaciones según su efecto en la posición compradora neta, de manera que las compras pactadas y las ventas vencidas son positivas, al tiempo que las ventas pactadas y las compras vencidas se presentan con signo negativo.

Fuente: Banrep. Cifras en billones de pesos.



Gráfico A3.5. Compras netas de TES en pesos offshore en los mercados spot y forward



Gráfico A3.6. Compras netas de TES UVR offshore en los mercados spot y forward



sep.20 ene.21 may.21 sep.21 ene.22 may.22 sep.22 Fuente: Banrep. COP mm. Datos semanales.



-750

-600

450

-300

-150

0

150

300

450

600

750

Tass

ción

Durante el periodo analizado, la posición compradora neta de TES en contratos NDF del offshore aumentó para los títulos que vencen en 2023, 2025 (UVR), 2024, 2031, 2032 y 2034, disminuyó para aquellos con vencimiento en 2025, 2026, 2027, 2028, 2030 y 2042, y se mantuvo estable para los títulos que vencen en 2036 (Gráfico A3.4). Por último, en el Cuadro A3.2 se presenta en agregado la evolución de la posición compradora neta de los inversionistas del exterior en TES, tanto en el mercado de contado como a futuro. Se observa que, desde la última reunión de la JDBR, la posición neta en TES pesos aumentó \$3.100 mm, y la posición neta en TES UVR aumentó \$1.455 mm.

|                                             | futuro    |