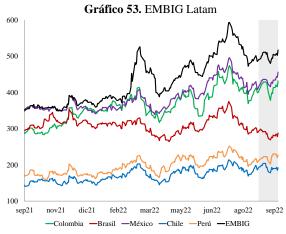

**Finalmente, los** *Credit Default Swaps* (CDS) a 5 años y los índices EMBI<sup>32</sup> presentaron un comportamiento mixto en los países de la región. El CDS a 5 años aumentó 50 pb en Colombia, 38 pb en México, 32 pb en Perú, 22 en Brasil y 2 pb en Chile (Gráfico 51). Por su parte, el EMBI+ (EMBIG) aumentó 22 pb (29 pb) en Colombia, 17 pb (15 pb) en Perú y 16 pb (40 pb) en México, mientras que disminuyó 13 pb (-5 pb) en Brasil y 1 pb (corresponde al EMBIG) en Chile (Gráfico 52 y 53).