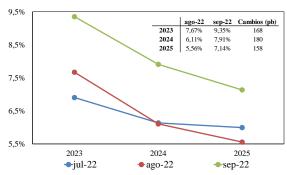

**De acuerdo con el FBEI total y el neto de primas, las expectativas de inflación aumentaron de manera importante para cada uno de los próximos tres años**. Con el objetivo de extraer las expectativas de inflación a fin de cada uno de los próximos tres años, considerando que el BEI es un promedio de estas expectativas, el Gráfico 5A muestra la estimación de la inflación anual para los años 2023, 2024 y 2025, mediante la curva *Forward Breakeven Inflation* (FBEI), con datos del 23 de septiembre, la cual corresponde a 9,35%, 7,91% y 7,14%, respectivamente. El Gráfico 5B muestra la misma medida neta de la prima por riesgo inflacionario y de un componente de liquidez relativo de

Gráfico 5A. Inflación esperada a fin de año (FBEI)

**Gráfico 5B.** Inflación esperada a fin de año a partir del FBEI neto de prima por riesgo inflacionario y liquidez relativa

**Fuentes:** Precia. **Cálculos:** Banrep. La descomposición se estima con la información promedio de cada mes. Los datos se estiman con información de precia, el BEI promedio calculado con estos datos se ubicó en 9,10%, 7,03% y 6,75% para los plazos de 1, 5 y 8 años, respectivamente.

Fuentes: Precia, SEN y Master Trader. Cálculos: Banrep. En el gráfico 5B, la estimación se basa en las expectativas de inflación provenientes de la descomposición del BEI, la cual se estima con información promedio de cada mes proveniente de Precia. La información de julio y agosto corresponde al dato observado en los días en que hubo reunión de la JDBR y para septiembre corresponde al dato observado el 23 de septiembre.