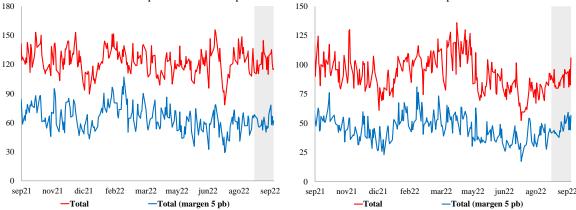

#### 1.2. Comportamiento del mercado de deuda pública colombiana

En lo corrido de septiembre se observó una menor volatilidad acompañada de una mejora en los indicadores de liquidez del mercado de TES. La volatilidad promedio de las tasas en el mercado de TES en pesos disminuyó para los plazos de 1, 5 y 10 años. El mercado de TES se ubicó con mayor probabilidad en un estado de volatilidad medio, y alcanzó este estado después de completar 111 días en un estado de volatilidad alto (Gráfico 13). Los indicadores de liquidez reflejan durante septiembre una mejora para los TES en pesos y UVR, aunque se mantienen en niveles históricamente bajos<sup>6</sup> (Gráficos 14 al 17).

Gráfico 17. Profundidad promedio TES en UVR

**Gráfico 16.** Profundidad promedio TES en pesos

Fuente y Cálculos: Banrep. Las cifras están en miles de millones de pesos. La medida de profundidad por título corresponde al promedio de la sumatoria del monto de las cotizaciones de compra y la sumatoria del monto de las cotizaciones de venta de TES, por segundo entre las 9:00 a.m. y la 12:30 a.m. para el total del mercado y las mejores posturas (en tasa) dentro de un rango de +/- 5 pb. Total: promedio de todos los títulos del gobierno en pesos que se encuentran en el mercado. Los títulos sin posturas tienen una profundidad de 0.

TES en pesos se mantuvo estable al pasar de \$125,5 mm a \$123,7 mm, al tiempo que la profundidad promedio de los TES denominados en UVR aumentó de \$81,5 mm a \$88,1 mm.

<sup>&</sup>lt;sup>7</sup> Expectativa tomada de Bloomberg.