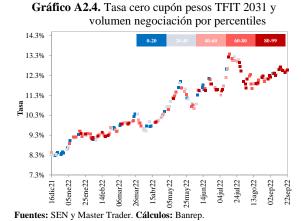

#### 1.2. Comportamiento del mercado de deuda pública colombiana

En lo corrido de septiembre se observó una menor volatilidad acompañada de una mejora en los indicadores de liquidez del mercado de TES. La volatilidad promedio de las tasas en el mercado de TES en pesos disminuyó para los plazos de 1, 5 y 10 años. El mercado de TES se ubicó con mayor probabilidad en un estado de volatilidad medio, y alcanzó este estado después de completar 111 días en un estado de volatilidad alto (Gráfico 13). Los indicadores de liquidez reflejan durante septiembre una mejora para los TES en pesos y UVR, aunque se mantienen en niveles históricamente bajos<sup>6</sup> (Gráficos 14 al 17).

**Fuente:** Banrep, Precia. **Cálculos:** Banrep. **Nota:** La volatilidad condicional se estima mediante un modelo GARCH (1, 1) sobre la tasa cero cupón de los TES en pesos para los plazos a 1, 5 y 10 años. Las probabilidades de los regímenes de volatilidad en el mercado de TES se calcularon con un modelo MS-GARCH sobre el índice IDXTES.