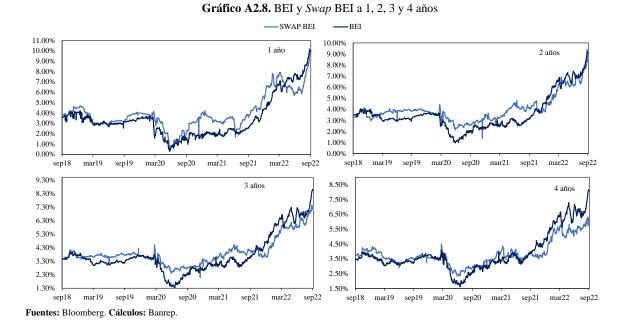

\*Información disponible al 23 de septiembre de 2022.

<sup>&</sup>lt;sup>1</sup> Los BEI promedio de septiembre se ubicaron en 9,58%, 8,67%, 8,08%, 7,41%, 7,00% y 6,87% para los plazos de 1, 2, 3, 5, 8 y 10 años, respectivamente. En el Anexo 2 se presentan las expectativas de inflación implícitas en los contratos OIS y los *Swaps* UVR (*swap* BEI).