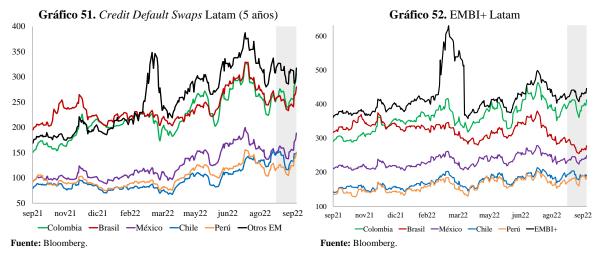

**Finalmente, los** *Credit Default Swaps* (CDS) a 5 años y los índices EMBI<sup>32</sup> presentaron un comportamiento mixto en los países de la región. El CDS a 5 años aumentó 50 pb en Colombia, 38 pb en México, 32 pb en Perú, 22 en Brasil y 2 pb en Chile (Gráfico 51). Por su parte, el EMBI+ (EMBIG) aumentó 22 pb (29 pb) en Colombia, 17 pb (15 pb) en Perú y 16 pb (40 pb) en México, mientras que disminuyó 13 pb (-5 pb) en Brasil y 1 pb (corresponde al EMBIG) en Chile (Gráfico 52 y 53).