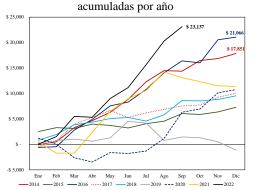

Gráfico 22. Compras netas de los inversionistas extranjeros

En lo corrido de 2022 los inversionistas extranjeros han comprado en el mercado de contado de TES (pesos y UVR) \$23 b, siendo la entrada más alta de toda la historia (Gráfico 22).

Fuente: Banrep

Gráfico 23. Prima por vencimiento TES a 1 y 5 años

La tasa neutral al riesgo estimada aumentó y refleja expectativas de una senda de TPM más contractiva. Con el fin evaluar qué proporción de de los movimientos de las tasas nominales puede ser explicada por factores distintos a la tasa neutral al riesgo, en el Gráfico 22 se presenta la evolución de la prima a término. Desde la última reunión de la JDBR, las primas a término variaron -30 pb y 29 pb para los plazos de un año<sup>11</sup> (-1,07%) y cinco años (5,09%). Por su parte, las tasas neutrales al riesgo subieron 105 pb y 42 pb, y se ubicaron en 12,18% y 6,64% para los plazos a 1 y 5 años, respectivamente (Gráfico 23).