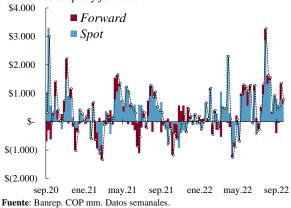

Gráfico 22. Compras netas de los inversionistas extranjeros

En lo corrido de 2022 los inversionistas extranjeros han comprado en el mercado de contado de TES (pesos y UVR) \$23 b, siendo la entrada más alta de toda la historia (Gráfico 22).