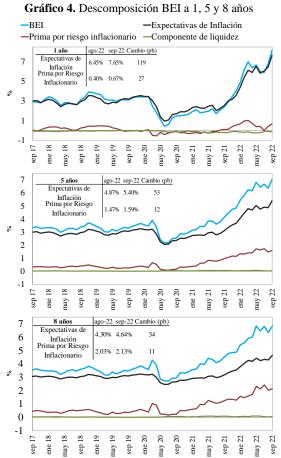

Según la descomposición del BEI, las expectativas de inflación promedio y las primas por riesgo inflacionario aumentaron para todos los plazos. Teniendo en cuenta que los diferenciales de las

tasas nominales y reales pueden estar reflejando no solo expectativas de inflación sino incertidumbre sobre estas expectativas y fricciones de liquidez, en el Gráfico 4 se presenta la descomposición del promedio del BEI<sup>3</sup>, para el periodo estudiado, a 1, 5 y 8 años en expectativas de inflación, prima por riesgo inflacionario y un componente de liquidez relativa de los TES en pesos frente a los denominados en UVR. De acuerdo con esta metodología, se espera que la inflación promedio para el próximo año sea alrededor de 7,65% (ant: 6,45%), para los próximos 5 años de 5,40% (ant: 4,87%) y para los próximos 8 años de 4,64% (ant: 4,30%). Por su parte, las primas por riesgo inflacionario promedio variaron 27 pb, 12 pb y 11 pb, y se ubicaron en 0,67%, 1,59% y 2,13% para los plazos a 1, 5 y 8 años, respectivamente<sup>4</sup>.

<sup>&</sup>lt;sup>2</sup> Estimada de acuerdo con el filtro de Hodrick-Prescott.

<sup>&</sup>lt;sup>3</sup> Según Abrahams et al. (2015) "Decomposing real and nominal yield curves" y Espinosa et al (2015) "Expectativas de inflación, prima de riesgo inflacionario y prima de liquidez: una descomposición del break-even inflation para los bonos del gobierno colombiano", las expectativas de inflación netas de primas se calculan como el diferencial de las tasas nominales y reales libres de riesgo extraídas de los mercados de deuda pública local a diferentes plazos. En este sentido, la denominada "prima por riesgo inflacionario" surge de restar la prima por término de la curva de TES en UVR a la prima a término de la curva de TES en pesos. Los diferenciales en estas primas a término pueden estar reflejando incertidumbre sobre la inflación a futuro, sin embargo, también pueden estar influenciados por fricciones particulares de cada mercado, como las preferencias de algunos agentes en invertir en cierto tipo de títulos. Finalmente, el componente de liquidez se calculad con esta metodología se puede descomponer entre las expectativas de inflación, prima por riesgo inflacionario y un componente de liquidez; el BEI total puede diferir del BEI presentado en el Gráfico 1 para cada plazo dado que se estiman con modelos diferentes.

<sup>&</sup>lt;sup>4</sup> Por su parte las primas por liquidez relativa se ubicaron en -0.15%, 0.04% y 0.06% para los plazos a 1, 5 y 8 años, respectivamente. Para el plazo de 2 años la expectativa se ubicó en 6,86% (ant. 5,93%), la prima por riesgo inflacionario en 1,03% (ant. 0,77%) y la prima por liquidez en -0.08% (ant. -0.04%).