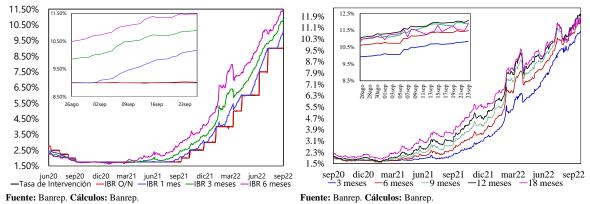

**Durante septiembre las tasas IBR a 1, 3 y 6 meses, y las tasas OIS a 9, 12 y 18 meses han aumentado en promedio 74 pb, reflejando expectativas de una senda de TPM más contractiva.** Desde la última reunión de la JDBR y hasta el 23 de septiembre las tasas IBR a 1, 3 y 6 meses, y las tasas OIS a 9, 12 y 18 meses subieron 110 pb, 56 pb, 46 pb, 81 pb, 83 pb y 72 pb, respectivamente (Gráficos 39 y 40).