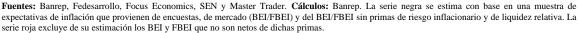

**De acuerdo con los resultados de las encuestas, las expectativas de inflación continúan aumentando**. Los promedios de las encuestas de expectativas de inflación aumentaron para diciembre de 2022 (obs: 10,93%; ant: 9,74%) y diciembre de 2023 (obs: 6,28%; ant: 5,45%; Gráficos 10 y 11). Asimismo, de acuerdo con la última encuesta del Banco de la República (Banrep), la inflación total esperada a dos y cinco años aumentó de 4,00% a 4,50%, y de 3,30% a 3,50%, respectivamente. De acuerdo con la misma encuesta, la inflación sin alimentos esperada para 2022 aumentó de 7,87% a 8,97%, y para 2023 de 5,20% a 5,80%, mientras que a dos años disminuyó de 3,80% a 3,53%.

**Fuente:** Focus Economics, Banrep, Encuesta de Opinión Financiera (EOF) y Citibank. Se toma la mediana de las encuestas. Los pronósticos de Focus Economics se publicaron el 13 de septiembre, con encuestas realizadas entre el 6 y el 11 del mismo mes. La encuesta del Banrep se realizó entre el 7 y el 12 de septiembre. La EOF se publicó el 20 de septiembre con datos recolectados entre el 6 y el 14 del mismo mes. La encuesta de Citibank se publicó el 26 de septiembre.