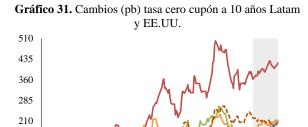

Por su parte, los títulos de deuda pública de la región presentaron un comportamiento divergente. En México y Perú, los títulos presentaron desvalorizaciones, en línea con la tendencia observada en Colombia, EE.UU, y la mayoría de los mercados de deuda a nivel global. Por el contrario, los títulos de Brasil se valorizaron, favorecidos por las expectativas de una senda de política monetaria menos contractiva ante la evidencia de menores presiones inflacionarias. Por último, los títulos de Chile se valorizaron tras los resultados del plebiscito del 4 de septiembre y que dieron como resultado el rechazo de la mayoría de los ciudadanos a la propuesta de una nueva Constitución (Gráficos 31 y 32; Anexo 4).