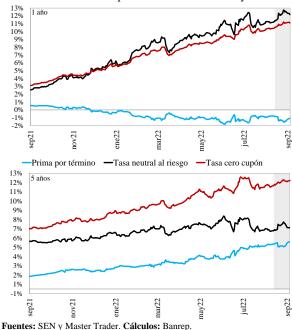

Fuente: Banrep

Gráfico 23. Prima por vencimiento TES a 1 y 5 años

La tasa neutral al riesgo estimada aumentó y refleja expectativas de una senda de TPM más contractiva. Con el fin evaluar qué proporción de de los movimientos de las tasas nominales puede ser explicada por factores distintos a la tasa neutral al riesgo, en el Gráfico 22 se presenta la evolución de la prima a término. Desde la última reunión de la JDBR, las primas a término variaron -30 pb y 29 pb para los plazos de un año<sup>11</sup> (-1,07%) y cinco años (5,09%). Por su parte, las tasas neutrales al riesgo subieron 105 pb y 42 pb, y se ubicaron en 12,18% y 6,64% para los plazos a 1 y 5 años, respectivamente (Gráfico 23).