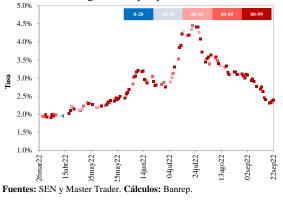

#### 1.2. Comportamiento del mercado de deuda pública colombiana

En lo corrido de septiembre se observó una menor volatilidad acompañada de una mejora en los indicadores de liquidez del mercado de TES. La volatilidad promedio de las tasas en el mercado de TES en pesos disminuyó para los plazos de 1, 5 y 10 años. El mercado de TES se ubicó con mayor probabilidad en un estado de volatilidad medio, y alcanzó este estado después de completar 111 días en un estado de volatilidad alto (Gráfico 13). Los indicadores de liquidez reflejan durante septiembre una mejora para los TES en pesos y UVR, aunque se mantienen en niveles históricamente bajos<sup>6</sup> (Gráficos 14 al 17).

<sup>&</sup>lt;sup>6</sup> Al 23 de septiembre los BAS promedio diario se ubicaron en 7,9 pb y 6,6 pb para los TES en pesos y UVR, respectivamente, frente a los niveles promedio de 9,7 pb y 10,8 pb observados durante agosto. Durante este mismo periodo, la profundidad promedio del mercado de

sep21 dic21 feb22 mar22 sep21 feb22 mar22 nov21 may22 jun22 ago22 sep22 nov21 dic21 may22 iun22 ago22 sep22 Fuente y Cálculos: Banrep. El bid-ask spread se calcula como la mediana (diaria) de la diferencia entre la mejor punta de compra y la mejor punta de venta para cada segundo entre las 9:00 am y las 12:30 pm, de cada día para todos los títulos del gobierno en pesos que se encuentran en el mercado. A los títulos sin posturas se le asigna el máximo bid-ask del día para los títulos que presentaron posturas