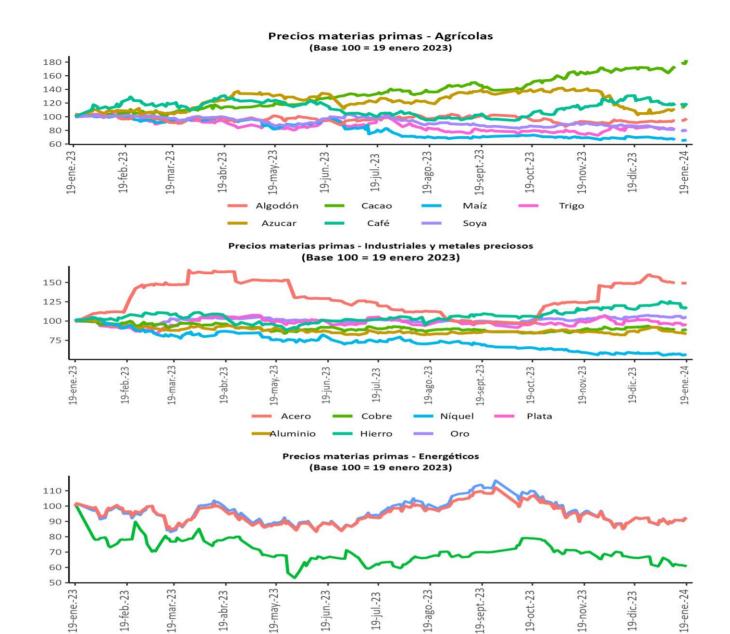

#### a. Principales noticias de la semana

Durante la semana, la percepción de riesgo medida a través del VIX aumentó 0,6 puntos a 13,3. Por su parte, los precios del crudo presentaron leves aumentos debido a que las implicaciones del conflicto acaecido en Medio Oriente fueron parcialmente contrarrestadas por el débil crecimiento económico en China para el cuarto trimestre del 2023. La referencia Brent cerró en USD 78,6 y el WTI en USD 73,4, presentando variaciones de 0,3% y 1,0%, respectivamente.