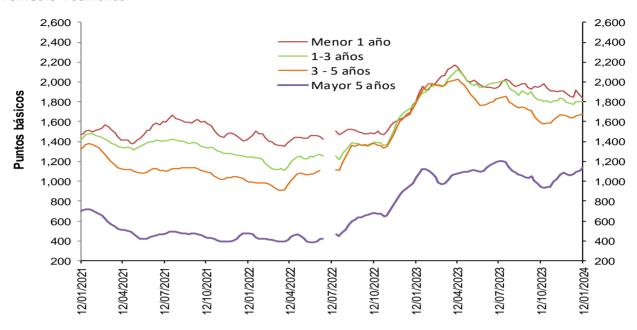

# Spread de las tasas de captación a través de CDT frente a las tasas de los TES Spread Tasa CDT por plazo vs. TES

Las tasas de CDT's incluyen únicamente CDT's desmaterializados, por lo que difieren de las obtenidas a partir del formato 441 de l Superintendencia Financiera de Colombia. El promedio de 4 semanas se calcula con la información disponible. Fuente: Banco de la República, cálculos con información de Deceval.

Nota: Para el corte del 10 de noviembre del 2023, se realizó una revisión de la serie histórica del spread para el plazo menor a un año.

### Spreads Tasas de captación vs. TES y OIS

| (Información semanal - Prom   | edio 4 semanas)      | ·             |          |           | ·            |             |              |
|-------------------------------|----------------------|---------------|----------|-----------|--------------|-------------|--------------|
|                               | Fecha                |               |          |           | Variación (p | b)          |              |
|                               | 19-ene-24            |               | 1 semana | 4 semanas | 13 semanas   | año corrido | año completo |
| Spread: Tasa de interés CDT - | Tasa TES (puntos bás | sicos)        |          |           |              |             |              |
| CDT*                          |                      |               |          |           |              |             |              |
| Menor igual a 1 año           | 102.3                |               | (11.40)  | (41.11)   | (90.34)      | (287.33)    | (309.38)     |
| De 1 a 3 años                 | 118.4                |               | (24.42)  | (79.90)   | (152.75)     | (255.01)    | (306.10)     |
| De 3 a 5 años                 | 85.8                 |               | (36.47)  | (85.32)   | (60.51)      | (266.84)    | (303.10)     |
| Mayor a 5 años                | 113.6                |               | (80.80)  | (260.70)  | 69.37        | (46.45)     | (159.83)     |
| Spread: Tasa de interés CDT - | Tasa OIS (puntos bás | sicos)**      |          |           |              |             |              |
| CDT                           |                      |               |          |           |              |             |              |
| Menor igual a 1 año           | (45.2)               |               | (14.88)  | (65.82)   | (108.19)     | (374.08)    | (375.99)     |
| De 1 a 3 años                 | 215.4                |               | (20.00)  | (73.57)   | (135.96)     | (283.67)    | (308.89)     |
| De 3 a 5 años                 | 296.8                |               | (38.65)  | (106.65)  | (105.65)     | (374.38)    | (398.67)     |
| Mayor a 5 años                | 423.6                |               | (87.84)  | (305.34)  | 24.37        | (137.36)    | (242.89)     |
| Memo item (Información sen    | nanal - Promedio 4 s | emanas)       |          |           |              |             |              |
| Tasa de interés CDT           |                      | Monto semanal |          |           | Variación (p | b)          |              |
| CDT                           |                      | mm de pesos   | 1 semana | 4 semanas | 13 semanas   | año corrido | año completo |
| Menor igual a 1 año           | 11.6                 | 1685          | (24.97)  | (99.58)   | (194.42)     | (453.76)    | (499.20)     |
| De 1 a 3 años                 | 10.8                 | 1621          | (34.34)  | (130.55)  | (304.78)     | (560.78)    | (623.40)     |
| De 3 a 5 años                 | 10.2                 | 44            | (48.94)  | (150.22)  | (273.06)     | (639.14)    | (674.32)     |
| Mayor a 5 años                | 11.2                 | 2             | (99.49)  | (358.35)  | (127.71)     | (357.52)    | (477.62)     |

<sup>\*</sup>Plazos: menor igual a 1 año (< 360 días), de 1 a 3 años (≥360 y ≤1095 días), de 3 a 5 años (>1095 y ≤1825 días) y mayor a 5 años (>1825 días)

<sup>\*\*</sup>Los plazos de las tasas OIS son 6 meses, 2 años, 4 años y 5 años respectivamente