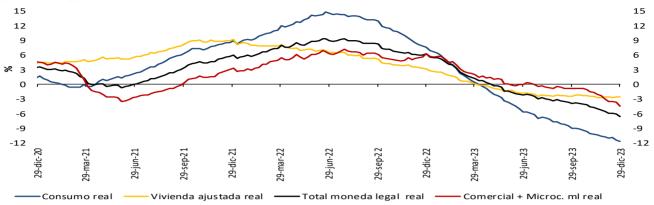

#### Variación anual real de la cartera

#### Variación % anual real\* de la cartera bruta\*\* en moneda nacional y por modalidades

#### Variación % anual real (R)\* de la cartera bruta\*\* en moneda nacional y total

# Variación % anual real del M3\*\* y la cartera bruta en ml

\* IPC sin alimentos. Información provisional.

\*A partir de la publicación con corte s ep 25/2020 s e reprocesó la serie, i ncorporando los cambios en la canasta del IPC sin a limentos utilizada por el BR desde octubre /2020