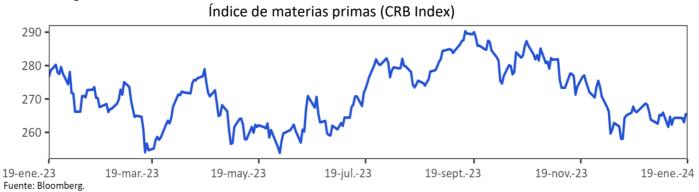

#### a. Principales noticias de la semana

Durante la semana, la percepción de riesgo medida a través del VIX aumentó 0,6 puntos a 13,3. Por su parte, los precios del crudo presentaron leves aumentos debido a que las implicaciones del conflicto acaecido en Medio Oriente fueron parcialmente contrarrestadas por el débil crecimiento económico en China para el cuarto trimestre del 2023. La referencia Brent cerró en USD 78,6 y el WTI en USD 73,4, presentando variaciones de 0,3% y 1,0%, respectivamente.