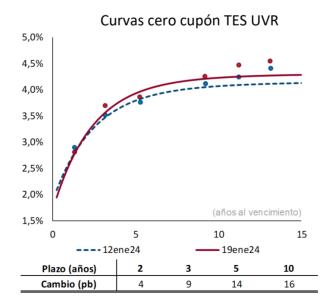

# g. Tasas de interés de deuda pública

Tasas cero cupón TES en pesos y tasa de política monetaria

.Fuente: SEN y Master Trader. Cálculos: Departamento de Operaciones y Análisis de Mercados