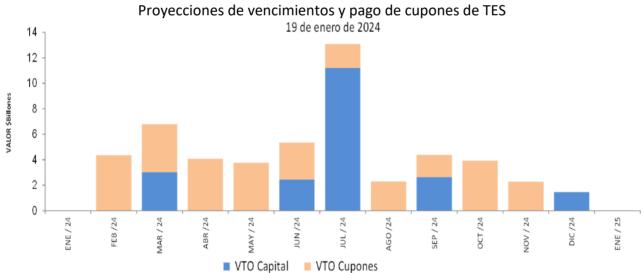

# 6. Inversiones

# a. Inversiones de los establecimientos de crédito

#### Inversiones netas de los establecimientos de crédito

(Miles de millones de pesos y porcentajes)

|                                         | Saldo a  | VARIACIONES |      |                                   |      |        |      |         |      |        |       |
|-----------------------------------------|----------|-------------|------|-----------------------------------|------|--------|------|---------|------|--------|-------|
| (Miles de millones de pesos)            | enero 12 | SEMAN       | IAL  | ÚLTIMAS 4 SEMANAS ÚLTIMAS 13 SEMA |      |        |      | AÑO COR | RIDO | ANUAL  |       |
|                                         | 2024     | ABS         | %    | ABS                               | %    | ABS    | %    | ABS     | %    | ABS    | %     |
| A. Moneda Legal                         | 162,801  | 2,103       | 1.3  | 2,558                             | 1.6  | 9,364  | 6.1  | 3,134   | 2.0  | 14,885 | 10.1  |
| B. Moneda Extranjera                    | 37,142   | -972        | -2.5 | -1,174                            | -3.1 | -1,208 | -3.1 | -505    | -1.3 | -4,346 | -10.5 |
| C. TOTAL (A+B=C)                        | 199,943  | 1,131       | 0.6  | 1,384                             | 0.7  | 8,156  | 4.3  | 2,629   | 1.3  | 10,539 | 5.6   |
| ITEM DE MEMORANDO                       |          |             |      |                                   |      |        |      |         |      |        |       |
| Moneda Extranjera - En millones US\$ 2/ | 9,520    | -220        | -2.3 | -164                              | -1.7 | 495    | 5.5  | -330    | -3.3 | 682    | 7.7   |
| TASA REPRESENTATIVA DE MERCADO          | 3,901    | -12         | -0.3 | -55                               | -1.4 | -348   | -8.2 | 79      | 2.1  | -793   | -16.9 |

#### Inversiones de los Establecimientos de Crédito en ML 1/

|                                | Saldo a  | VARIACIONES |      |              |          |              |        |         |      |        |       |  |  |  |
|--------------------------------|----------|-------------|------|--------------|----------|--------------|--------|---------|------|--------|-------|--|--|--|
| (Miles de millones de pesos)   | enero 12 | SEMAN       | NAL  | ÚLTIMAS 4 SI | EMANAS I | ÚLTIMAS 13 S | EMANAS | AÑO COR | RIDO | ANU    | AL    |  |  |  |
| ,                              | 2024     | ABS         | %    | ABS          | %        | ABS          | %      | ABS     | %    | ABS    | s     |  |  |  |
| INVERSIONES NETAS              | 162,801  | 2,103       | 1.3  | 2,558        | 1.6      | 9,364        | 6.1    | 3,134   | 2.0  | 14,885 | 10.1  |  |  |  |
| A. Establecimientos de crédito | 163,168  | 2,108       | 1.3  | 2,563        | 1.6      | 9,475        | 6.2    | 3,139   | 2.0  | 15,094 | 10.2  |  |  |  |
| Inversiones Brutas             | 163,168  | 2,108       | 1.3  | 2,563        | 1.6      | 9,475        | 6.2    | 3,139   | 2.0  | 15,094 | 10.2  |  |  |  |
| a) Titulos de deuda:           | 112,660  | 1,613       | 1.5  | 2,755        | 2.5      | 8,089        | 7.7    | 1,943   | 1.8  | 11,063 | 10.9  |  |  |  |
| Titulo de Tesorería - TES      | 74,158   | 1,707       | 2.4  | 2,301        | 3.2      | 7,881        | 11.9   | 2,032   | 2.8  | 6,721  | 10.0  |  |  |  |
| Otros Títulos de deuda pública | 19,238   | 21          | 0.1  | 101          | 0.5      | 88           | 0.5    | 65      | 0.3  | 841    | 4.6   |  |  |  |
| Otros emisores Nacionales      | 19,264   | -115        | -0.6 | 355          | 1.9      | 123          | 0.6    | -154    | -0.8 | 3,503  | 22.2  |  |  |  |
| Emisores Extranjeros           | 0        | 0           |      | -2           |          | -2           |        | 0       |      | -2     |       |  |  |  |
| b) Instrumentos de patrimonio  | 8,131    | 231         | 2.9  | -82          | -1.0     | 624          | 8.3    | 811     | 11.1 | 1,331  | 19.6  |  |  |  |
| c) Otras inversiones 2/        | 42,376   | 264         | 0.6  | -110         | -0.3     | 761          | 1.8    | 384     | 0.9  | 2,701  | 6.8   |  |  |  |
| Deterioro                      | 367      | 5           | 1.4  | 5            | 1.4      | 111          | 43.4   | 5       | 1.4  | 209    | 132.6 |  |  |  |