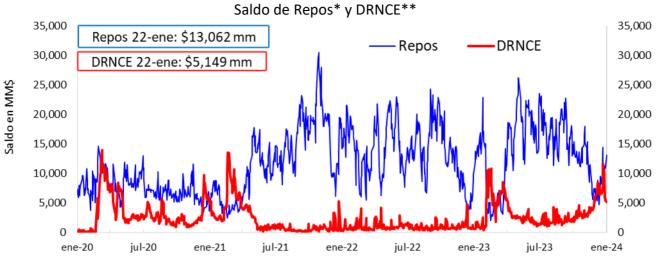

#### Base monetaria factores de oferta

<sup>\*</sup> Los repos incluyen las operaciones de la ventanilla de expansión.

<sup>\*\*</sup> Depósitos Remunerados No Constitutivos de Encaje. Incluye las operaciones de contracción por ventanilla a 1 día.

<sup>\*</sup>No incluye el saldo de los TES de Control Monetario.