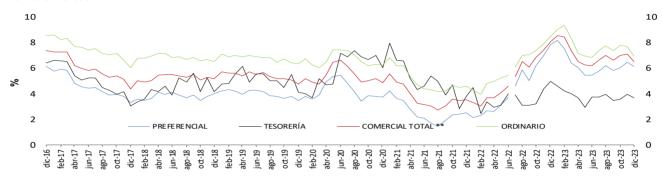

#### d. Tasas de interés activas

<sup>\*</sup> La tasa de interés de tarjetas de crédito no incluye avances ni compras a 1 mes.

Fuente: Superintendencia financiera de Colombia (formato 088 hasta el 24/06/2022 y formato 414 desde el 01/07/2022) y cál culos Banco de la República.

Nota: a partir del 01 de jul/2022 la información de tasas activas proviene del formato 414 de la Superintendencia Financiera de Colombia. Las tasas obtenidas con la nueva fuente no son estrictamente comparables con las anteriores obtenidas a partir del formato 88.

<sup>\*\*</sup> Promedio ponderado por monto de las tasa de los créditos ordinarios, de tesoreria y preferenciales.

<sup>1/</sup> A partir de a bril 07/2023 corresponde a la modalidad de "Créditos productivos" creada por el Decreto 455 de marzo 29/2023 del Ministerio de Hacienda. Incluye créditos de redescuento.