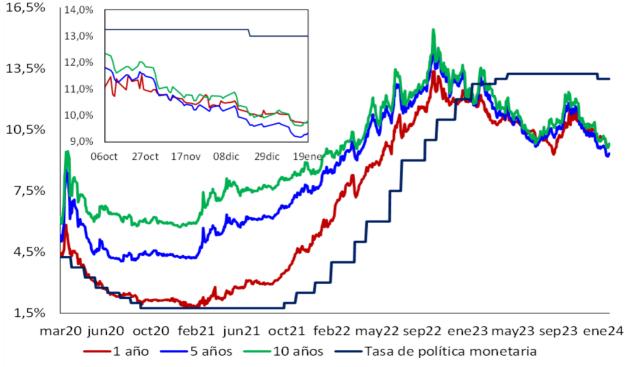

# g. Tasas de interés de deuda pública

Tasas cero cupón TES en pesos y tasa de política monetaria

.Fuente: SEN y Master Trader. Cálculos: Departamento de Operaciones y Análisis de Mercados