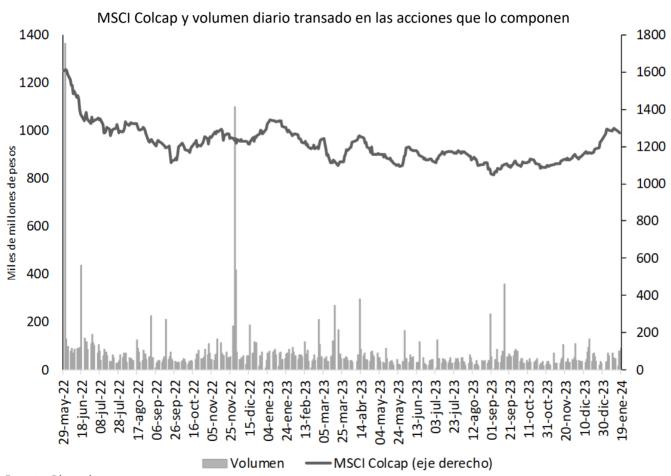

asta el 9 de junio de 2023. Dado lo anterior esta información puede estar sujeta a cambios.

### 14. Mercado de renta variable en Colombia

|                                  |          |          | Vari   | ación       |                 |
|----------------------------------|----------|----------|--------|-------------|-----------------|
|                                  | enero 19 | 1 semana | 1 mes  | Año Corrido | Año<br>Completo |
| MSCI COLCAP                      | 1274.50  | -1.27%   | 9.00%  | 6.63%       | -4.35%          |
| Monto Promedio<br>Diario Semanal | 63.94 *  | 27.7%    | 22.33% | 124.1%      | 31.1%           |

A partir del 28 de mayo de 2021 se toma la información del MSCI COLCAP, antes de esto corresponde al índice COLCAP.

<sup>\*</sup> Miles de millones de pesos



Fuente: Bloomberg.

# 15. Fondos de pensiones

# a. Inversiones de los Fondos de Pensiones Obligatorias

Evolución del portafolio de los fondos de pensiones obligatorias (% del fondo)



Fuente: Superintendencia Financiera de Colombia. Datos al 12 de enero de 2024.

Evolución de las inversiones de los fondos de pensiones obligatorias en renta variable local (\$ b)

|                   |                | 5 ene 24   |            |                | 12 ene 24  |            |
|-------------------|----------------|------------|------------|----------------|------------|------------|
|                   | Renta          | Total      | % del      | Renta          | Total      | % del      |
|                   | variable local | portafolio | portafolio | variable local | portafolio | portafolio