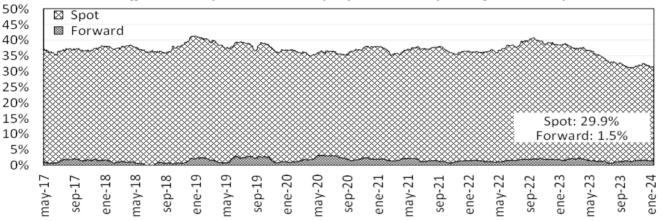

#### 11. Mercados Financieros Internacionales

#### a. Principales noticias de la semana

Durante la semana, la percepción de riesgo medida a través del VIX aumentó 0,6 puntos a 13,3. Por su parte, los precios del crudo presentaron leves aumentos debido a que las implicaciones del conflicto acaecido en Medio Oriente fueron parcialmente contrarrestadas por el débil crecimiento económico en China para el cuarto trimestre del 2023. La referencia Brent cerró en USD 78,6 y el WTI en USD 73,4, presentando variaciones de 0,3% y 1,0%, respectivamente.