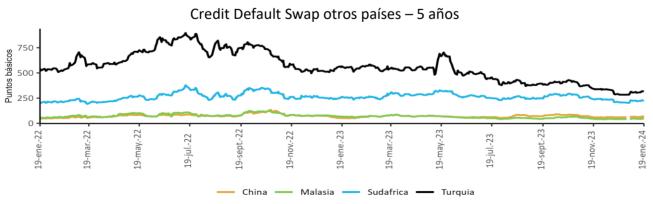

#### 11. Mercados Financieros Internacionales

# b. Tasas de interés de Bancos Centrales

|                |             | Tasa de ir      | nterés vigente (%) |              |
|----------------|-------------|-----------------|--------------------|--------------|
|                | Actual (a)  | Semana anterior | 4 sem atrás        | Un año atrás |
|                | 19 de enero | 12 de enero     | 19 de diciembre    |              |
| Estados Unidos | 5.25 - 5.5  | 5.25 - 5.5      | 5.25 - 5.5         | 4.25 - 4.5   |
| Zona Euro      | 4.50        | 4.50            | 4.50               | 2.50         |
| Japón          | -0.10       | -0.10           | -0.10              | -0.10        |
| Reino Unido    | 5.25        | 5.25            | 5.25               | 3.50         |
| Canadá         | 5.0         | 5.00            | 5.00               | 4.25         |
| Brasil         | 11.75       | 11.75           | 11.75              | 13.75        |
| México         | 11.25       | 11.25           | 11.25              | 10.50        |
| Colombia       | 13.0        | 13.00           | 13.00              | 12.00        |
| Chile          | 8.25        | 8.25            | 8.25               | 11.25        |
| Argentina      | 100.00      | 100.00          | 100.00             | 75.00        |
| Perú           | 6.50        | 6.50            | 6.75               | 7.75         |
| Australia      | 4.35        | 4.35            | 4.35               | 3.10         |
| Nueva Zelanda  | 5.50        | 5.50            | 5.50               | 4.25         |
| Malasia        | 3.00        | 3.00            | 3.00               | 2.75         |
| Sudáfrica      | 8.25        | 8.25            | 8.25               | 7.00         |
| Turquía        | 42.50       | 42.50           | 40.00              | 9.00         |
| India          | 6.50        | 6.50            | 6.50               | 6.25         |
| Rusia          | 16.00       | 16.0            | 16.00              | 7.50         |
| China          | 3.45        | 3.45            | 3.45               | 3.65         |
| Suiza          | 1.50 - 1.75 | 1.50 - 1.75     | 1.50 - 1.75        | -0.25 - 0.00 |
| Indonesia =    | 6           | 6.0             | 6.00               | 5.75         |
| Noruega        | 4.50        | 4.50            | 4.50               | 2.75         |