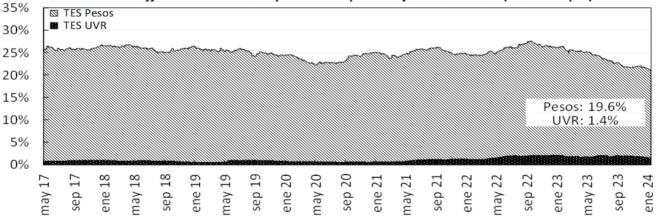

# 6. Inversiones

# a. Inversiones de los establecimientos de crédito

#### Inversiones netas de los establecimientos de crédito

(Miles de millones de pesos y porcentajes)

|                                         | Saldo a  | VARIACIONES |      |                                   |      |        |      |         |      |        |       |
|-----------------------------------------|----------|-------------|------|-----------------------------------|------|--------|------|---------|------|--------|-------|
| (Miles de millones de pesos)            | enero 12 | SEMAN       | IAL  | ÚLTIMAS 4 SEMANAS ÚLTIMAS 13 SEMA |      |        |      | AÑO COR | RIDO | ANUAL  |       |
|                                         | 2024     | ABS         | %    | ABS                               | %    | ABS    | %    | ABS     | %    | ABS    | %     |
| A. Moneda Legal                         | 162,801  | 2,103       | 1.3  | 2,558                             | 1.6  | 9,364  | 6.1  | 3,134   | 2.0  | 14,885 | 10.1  |
| B. Moneda Extranjera                    | 37,142   | -972        | -2.5 | -1,174                            | -3.1 | -1,208 | -3.1 | -505    | -1.3 | -4,346 | -10.5 |
| C. TOTAL (A+B=C)                        | 199,943  | 1,131       | 0.6  | 1,384                             | 0.7  | 8,156  | 4.3  | 2,629   | 1.3  | 10,539 | 5.6   |
| ITEM DE MEMORANDO                       |          |             |      |                                   |      |        |      |         |      |        |       |
| Moneda Extranjera - En millones US\$ 2/ | 9,520    | -220        | -2.3 | -164                              | -1.7 | 495    | 5.5  | -330    | -3.3 | 682    | 7.7   |
| TASA REPRESENTATIVA DE MERCADO          | 3,901    | -12         | -0.3 | -55                               | -1.4 | -348   | -8.2 | 79      | 2.1  | -793   | -16.9 |

#### Inversiones de los Establecimientos de Crédito en ML 1/

|                                | Saldo a  | VARIACIONES |      |              |          |              |        |         |      |        |       |  |  |  |
|--------------------------------|----------|-------------|------|--------------|----------|--------------|--------|---------|------|--------|-------|--|--|--|
| (Miles de millones de pesos)   | enero 12 | SEMAN       | NAL  | ÚLTIMAS 4 SI | EMANAS I | ÚLTIMAS 13 S | EMANAS | AÑO COR | RIDO | ANU    | AL    |  |  |  |
| ,                              | 2024     | ABS         | %    | ABS          | %        | ABS          | %      | ABS     | %    | ABS    | s     |  |  |  |
| INVERSIONES NETAS              | 162,801  | 2,103       | 1.3  | 2,558        | 1.6      | 9,364        | 6.1    | 3,134   | 2.0  | 14,885 | 10.1  |  |  |  |
| A. Establecimientos de crédito | 163,168  | 2,108       | 1.3  | 2,563        | 1.6      | 9,475        | 6.2    | 3,139   | 2.0  | 15,094 | 10.2  |  |  |  |
| Inversiones Brutas             | 163,168  | 2,108       | 1.3  | 2,563        | 1.6      | 9,475        | 6.2    | 3,139   | 2.0  | 15,094 | 10.2  |  |  |  |
| a) Titulos de deuda:           | 112,660  | 1,613       | 1.5  | 2,755        | 2.5      | 8,089        | 7.7    | 1,943   | 1.8  | 11,063 | 10.9  |  |  |  |
| Titulo de Tesorería - TES      | 74,158   | 1,707       | 2.4  | 2,301        | 3.2      | 7,881        | 11.9   | 2,032   | 2.8  | 6,721  | 10.0  |  |  |  |
| Otros Títulos de deuda pública | 19,238   | 21          | 0.1  | 101          | 0.5      | 88           | 0.5    | 65      | 0.3  | 841    | 4.6   |  |  |  |
| Otros emisores Nacionales      | 19,264   | -115        | -0.6 | 355          | 1.9      | 123          | 0.6    | -154    | -0.8 | 3,503  | 22.2  |  |  |  |
| Emisores Extranjeros           | 0        | 0           |      | -2           |          | -2           |        | 0       |      | -2     |       |  |  |  |
| b) Instrumentos de patrimonio  | 8,131    | 231         | 2.9  | -82          | -1.0     | 624          | 8.3    | 811     | 11.1 | 1,331  | 19.6  |  |  |  |
| c) Otras inversiones 2/        | 42,376   | 264         | 0.6  | -110         | -0.3     | 761          | 1.8    | 384     | 0.9  | 2,701  | 6.8   |  |  |  |
| Deterioro                      | 367      | 5           | 1.4  | 5            | 1.4      | 111          | 43.4   | 5       | 1.4  | 209    | 132.6 |  |  |  |