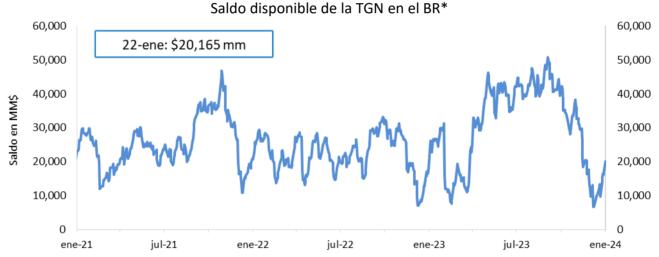

#### Saldo de TES a precios de mercado en poder del BR

<sup>\*</sup>Incluye los depósitos remunerados y los no remunerados de la TGN en el BR.