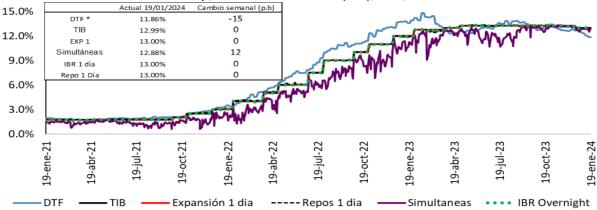

# b. Tasas de interés del mercado monetario y tasas OIS

Tasa de intervención del Banrep, Tasa Interbancaria (TIB), DTF, Tasa de Simultáneas e IBR

Fuente: Banco de la República. Superintendencia Financiera de Colombia y SEN.

#### a. Resumen

| Tasas (e.a) 1/                                | Fecha     | Monto semanal  | Monto Prome |              |          |      | Variación (p |             |              |
|-----------------------------------------------|-----------|----------------|-------------|--------------|----------|------|--------------|-------------|--------------|
|                                               | 19-ene-24 | MM de pesos    | año 2023    | Corrido 2024 | 1 semana | 1mes | 13 semanas   | año corrido | año completo |
| Intervención BR                               | 13,00     | n.a            | n.a         | n.a          | 0        | -25  | -25          | 0           | 100          |
| IBR Overnight                                 | 13,00     | n.a            | n.a         | n.a          | 0        | -15  | -29          | 2           | 107          |
| IBR 1 mes (Tasa fija de OIS)                  | 12,74     | n.a            | n.a         | n.a          | -8       | -36  | -50          | -21         | 20           |
| IBR 3 meses (Tasa fija de OIS)                | 12,56     | n.a            | n.a         | n.a          | 1        | -25  | -56          | -16         | -21          |
| IBR 6 meses (Tasa fija de OIS)                | 11,96     | n.a            | n.a         | n.a          | -3       | -42  | -84          | -24         | -101         |
| Pasivas                                       |           |                |             |              |          |      |              |             |              |
| TIB 2/                                        | 13,00     | 3.558          | 3.178       | 2.717        | 1        | -6   | -27          | 3           | 109          |
| DTF 3/                                        | 11,59     | 1.741          | 1.463       | 1.563        | -27      | -110 | -142         | -76         | -229         |
| Captación < 90 días 4/                        | 10,95     | 854            | 740         | 974          | -25      | -99  | -147         | -71         | -64          |
| Captación a 90 días 4/                        | 11,55     | 1.729          | 1.492       | 1.684        | -22      | -114 | -145         | -65         | -216         |
| Captación 91-179 días 4/                      | 11,72     | 601            | 755         | 657          | -22      | -107 | -236         | -51         | -252         |
| Captación a 180 días 4/                       | 11,68     | 1.470          | 1.230       | 1.428        | -30      | -115 | -229         | -95         | -499         |
| Captación a 181-360 días 4/                   | 11,68     | 1.979          | 2.010       | 2.279        | -10      | -94  | -376         | -81         | -624         |
| Captación > 360 días 4/                       | 11,40     | 1.149          | 1.395       | 1.040        | -76      | -144 | -369         | -38         | -694         |
| Total captación de CDT                        | 11,53     | 7.783          | 7.622       | 8.062        | -28      | -109 | -249         | -66         | -525         |
| Ahorro 5/                                     | 6,08      | n.a            | n.a         | n.a          | 0        | -2   | -54          | 21          | -45          |
|                                               | -,        |                | Monto prome |              |          |      |              |             |              |
|                                               | 12-ene-24 | Monto semanal  | Año 2023    | Corrido 2024 | 1 semana | 1mes | 13 semanas   | año corrido | año completo |
| Activas*                                      |           | - <del> </del> | -           |              |          |      |              |             |              |
| Comercial 6/                                  | 17,30     | 2.653          | 4.564       | 2.260        | -53      | 5    | -97          | 6           | -222         |
| Tesorería                                     | 12,98     | 55             | 186         | 52           | -49      | -216 | -190         | 87          | -37          |
| Preferencial /7                               | 16,31     | 1.046          | 1.696       | 873          | 9        | -71  | -101         | -40         | -221         |
| Ordinario 7/                                  | 18,11     | 1.552          | 2.682       | 1.335        | -92      | 63   | -108         | 26          | -222         |
| Consumo 8/                                    | 26,62     | 766            | 1.338       | 707          | -12      | 6    | -15          | 147         | -517         |
| Consumo sin libranza                          | 28,66     | 585            | 910         | 541          | -8       | -27  | -128         | 127         | -600         |
| Consumo a través de libranza                  | 20,00     | 181            | 427         | 166          | -18      | -1   | 39           | 58          | -69          |
| Tarjeta de crédito (Personas) 9/              | 32,97     | 752            | 782         | 725          | -52      | -168 | -321         | -178        | -739         |
| Vivienda No VIS 10/                           | 16,79     | 89             | 223         | 95           | -24      | -14  | -65          | -17         | -41          |
| Popular productivo (hasta 6 SMMLV)/11         | 48,60     | 53             | n.d.        | 44           | 35       | 270  | 195          | 326         | n.d.         |
| Productivo (6 a 25 SMMLV) /11                 | 28,49     | 94             | n.d.        | 74           | -125     | -157 | -292         | -24         | n.d.         |
| Productivo de mayor monto (25 a 120 SMMLV)/11 | 24,18     | 36             | n.d.        | 29           | -255     | -259 | -334         | -193        | n.d.         |
| Activa Ponderada 12/                          | 19,47     | n.a            | n.a         | n.a          | -76      | 78   | -131         | 95          | -355         |
| Comercial BR 13/                              | 17,37     | n.a            | n.a         | n.a          | -55      | 6    | -102         | -3          | -230         |
| Pasivas                                       | 17,37     | II.a           | II.a        | 11.0         | -33      | U    | -102         | -5          | -230         |
| Pasiva Ponderada                              | 10,36     | n.a            | n.a         | n.a          | 41       | -4   | -41          | 114         | -418         |
| rasiva rolluciaua                             | 10,30     | II.a           |             |              | 41       | -4   | -41          | 114         | -410         |
| D 1 D(1): 44/                                 | 40 24     |                | Monto Prome |              |          |      | 4.2          | ~           | ~            |
| Deuda Pública 14/                             | 19-ene-24 | Monto semanal  | año 2023    | Corrido 2024 | 1 semana | 1mes | 13 semanas   | año corrido | año completo |
| 2 años (TES Jul 2024)                         | 10,29     | 454            | 639         | 181          | -12      | 34   | 134          | 32          | -154         |
| 3 años (TES Nov 2025)                         | 8,90      | 608            | 837         | 373          | 4        | -43  | -172         | -36         | -316         |
| 6 años (TES Abr 2028)                         | 9,14      | 941            | 1.114       | 901          | 10       | -39  | -202         | -26         | -311         |
| 8 años (TES Sep 2030)                         | 9,33      | 730            | 756         | 571          | 11       | -41  | -203         | -26         | -298         |
| 10 años (TES Jun 2032)                        | 9,66      | 587            | 483         | 498          | 18       | -33  | -191         | -22         | -270         |
| 10 01103 (1123 1011 2032)                     |           |                |             |              |          |      |              |             |              |

Tasas vigentes para el 19 de enero del 2024. \* La DTF corresponde a la tasa vigente para la semana entre el 15 y el 19 de enero de 2024.