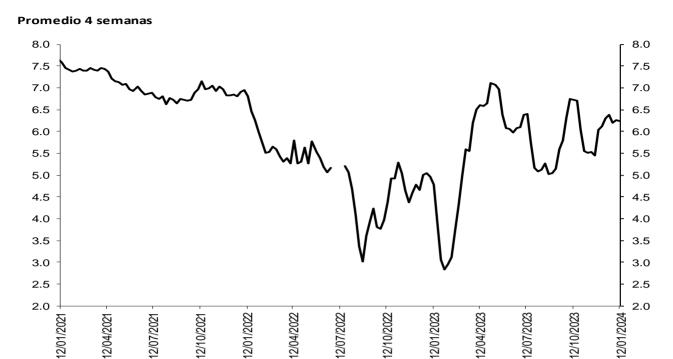

# Spread IBR, TIB y CDT a través de tesorería frente a la tasa de referencia

El IBR y la TIB corresponden al plazo de 1 día. La tasa de CDT a través de tesorería no se discrimina por plazo. FUENTE: Banco de la República, cálculos con información de la Superintendencia Financiera de Colombia