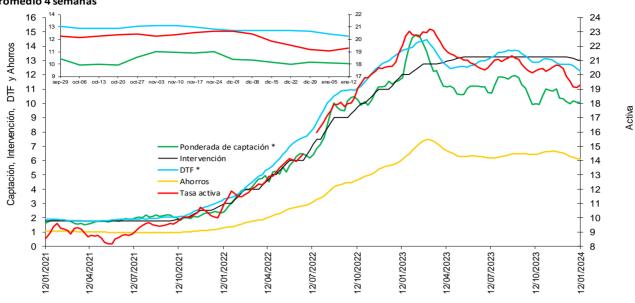

# f. Tasa ponderada de captación y tasa de colocación total.

Tasa activa, ponderada de captación, de intervención, DTF y ahorros Promedio 4 semanas

<sup>\*</sup> La DTF está adelantada una semana, es decir no corresponde a la tasa vigente para la semana en cuestión sino a la tasa vigente para la semana siguiente, para que sea comparable con la tasa ponderada de captación de este gráfico.

Fuentes: Banco de la República. Cálculos con información de la Superintendencia Financiera de Colombia.

Nota: a partir del 01 de jul/2022 la información de tasas activas proviene del formato 414 de la Superintendencia Financiera de Colombia. Las tasas obtenidas con la nueva fuente no son estrictamente comparables con las anteriores obtenidas a partir del formato 88.