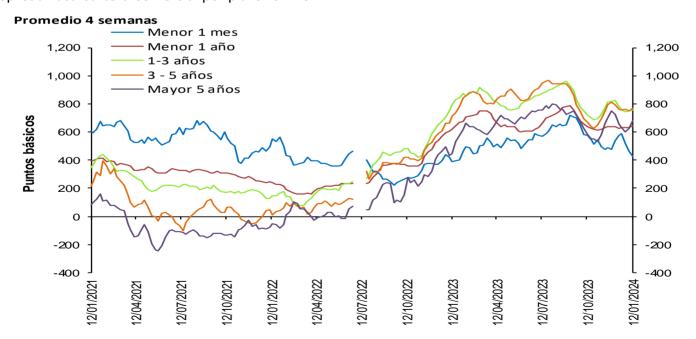

### Spread Tasa Cartera Consumo por plazo vs. TES

#### Promedio 4 semanas

Fuentes: Banco de la República. Cálculos con información de la Superintendencia Financiera de Colombia.

Nota: a partir del 01 de jul/2022 la información de tasas activas proviene del formato 414 de la Superintendencia Financiera de Colombia. Las tasas obtenidas con la nueva fuente no son estrictamente comparables con las anteriores obtenidas a partir del formato 88.