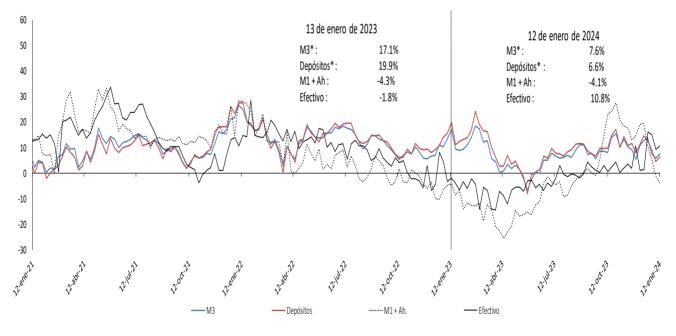

# M3, Depósitos, M1+Ahorro y Efectivo serie desestacionalizada\*

Variaciones anualizadas últimas 13 semanas

Incluye FDN a partir del corte del 2 de octubre de 2020, tras la emisión de bonos por parte de dicha entidad dirigida al público en general. No contiene los CDT emitidos por Findeter en el marco del Decreto 581 y la Resolución 1357 de 2020 del MHCP.