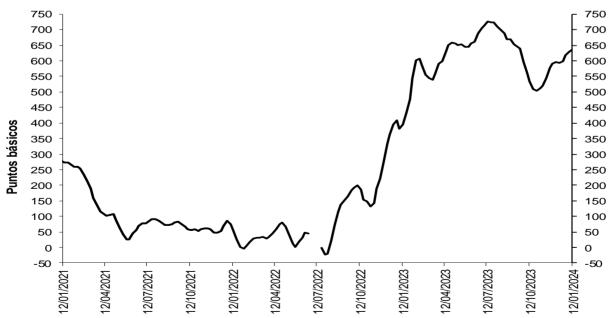

# Spread de las tasas de captación a través de CDT frente a las tasas de los TES Spread Tasa CDT por plazo vs. TES

Las tasas de CDT's incluyen únicamente CDT's desmaterializados, por lo que difieren de las obtenidas a partir del formato 441 de l Superintendencia Financiera de Colombia. El promedio de 4 semanas se calcula con la información disponible. Fuente: Banco de la República, cálculos con información de Deceval.

Nota: Para el corte del 10 de noviembre del 2023, se realizó una revisión de la serie histórica del spread para el plazo menor a un año.

### Spreads Tasas de captación vs. TES y OIS

| (Información semanal - Prom   | edio 4 semanas)      | ·             |          |           | ·            |             |              |
|-------------------------------|----------------------|---------------|----------|-----------|--------------|-------------|--------------|
|                               | Fecha                |               |          |           | Variación (p | b)          |              |
|                               | 19-ene-24            |               | 1 semana | 4 semanas | 13 semanas   | año corrido | año completo |
| Spread: Tasa de interés CDT - | Tasa TES (puntos bás | sicos)        |          |           |              |             |              |
| CDT*                          |                      |               |          |           |              |             |              |
| Menor igual a 1 año           | 102.3                |               | (11.40)  | (41.11)   | (90.34)      | (287.33)    | (309.38)     |
| De 1 a 3 años                 | 118.4                |               | (24.42)  | (79.90)   | (152.75)     | (255.01)    | (306.10)     |
| De 3 a 5 años                 | 85.8                 |               | (36.47)  | (85.32)   | (60.51)      | (266.84)    | (303.10)     |
| Mayor a 5 años                | 113.6                |               | (80.80)  | (260.70)  | 69.37        | (46.45)     | (159.83)     |
| Spread: Tasa de interés CDT - | Tasa OIS (puntos bás | sicos)**      |          |           |              |             |              |
| CDT                           |                      |               |          |           |              |             |              |
| Menor igual a 1 año           | (45.2)               |               | (14.88)  | (65.82)   | (108.19)     | (374.08)    | (375.99)     |
| De 1 a 3 años                 | 215.4                |               | (20.00)  | (73.57)   | (135.96)     | (283.67)    | (308.89)     |
| De 3 a 5 años                 | 296.8                |               | (38.65)  | (106.65)  | (105.65)     | (374.38)    | (398.67)     |
| Mayor a 5 años                | 423.6                |               | (87.84)  | (305.34)  | 24.37        | (137.36)    | (242.89)     |
| Memo item (Información sen    | nanal - Promedio 4 s | emanas)       |          |           |              |             |              |
| Tasa de interés CDT           |                      | Monto semanal |          |           | Variación (p | b)          |              |
| CDT                           |                      | mm de pesos   | 1 semana | 4 semanas | 13 semanas   | año corrido | año completo |
| Menor igual a 1 año           | 11.6                 | 1685          | (24.97)  | (99.58)   | (194.42)     | (453.76)    | (499.20)     |
| De 1 a 3 años                 | 10.8                 | 1621          | (34.34)  | (130.55)  | (304.78)     | (560.78)    | (623.40)     |
| De 3 a 5 años                 | 10.2                 | 44            | (48.94)  | (150.22)  | (273.06)     | (639.14)    | (674.32)     |
| Mayor a 5 años                | 11.2                 | 2             | (99.49)  | (358.35)  | (127.71)     | (357.52)    | (477.62)     |