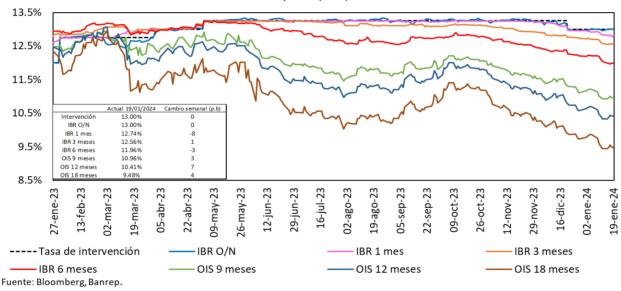

## Tasas IBR y OIS por plazos

#### a. Resumen

| Tasas (e.a) 1/                                | Fecha     | Monto semanal  | Monto Prome |              |          |      | Variación (p |             |              |
|-----------------------------------------------|-----------|----------------|-------------|--------------|----------|------|--------------|-------------|--------------|
|                                               | 19-ene-24 | MM de pesos    | año 2023    | Corrido 2024 | 1 semana | 1mes | 13 semanas   | año corrido | año completo |
| Intervención BR                               | 13,00     | n.a            | n.a         | n.a          | 0        | -25  | -25          | 0           | 100          |
| IBR Overnight                                 | 13,00     | n.a            | n.a         | n.a          | 0        | -15  | -29          | 2           | 107          |
| IBR 1 mes (Tasa fija de OIS)                  | 12,74     | n.a            | n.a         | n.a          | -8       | -36  | -50          | -21         | 20           |
| IBR 3 meses (Tasa fija de OIS)                | 12,56     | n.a            | n.a         | n.a          | 1        | -25  | -56          | -16         | -21          |
| IBR 6 meses (Tasa fija de OIS)                | 11,96     | n.a            | n.a         | n.a          | -3       | -42  | -84          | -24         | -101         |
| Pasivas                                       |           |                |             |              |          |      |              |             |              |
| TIB 2/                                        | 13,00     | 3.558          | 3.178       | 2.717        | 1        | -6   | -27          | 3           | 109          |
| DTF 3/                                        | 11,59     | 1.741          | 1.463       | 1.563        | -27      | -110 | -142         | -76         | -229         |
| Captación < 90 días 4/                        | 10,95     | 854            | 740         | 974          | -25      | -99  | -147         | -71         | -64          |
| Captación a 90 días 4/                        | 11,55     | 1.729          | 1.492       | 1.684        | -22      | -114 | -145         | -65         | -216         |
| Captación 91-179 días 4/                      | 11,72     | 601            | 755         | 657          | -22      | -107 | -236         | -51         | -252         |
| Captación a 180 días 4/                       | 11,68     | 1.470          | 1.230       | 1.428        | -30      | -115 | -229         | -95         | -499         |
| Captación a 181-360 días 4/                   | 11,68     | 1.979          | 2.010       | 2.279        | -10      | -94  | -376         | -81         | -624         |
| Captación > 360 días 4/                       | 11,40     | 1.149          | 1.395       | 1.040        | -76      | -144 | -369         | -38         | -694         |
| Total captación de CDT                        | 11,53     | 7.783          | 7.622       | 8.062        | -28      | -109 | -249         | -66         | -525         |
| Ahorro 5/                                     | 6,08      | n.a            | n.a         | n.a          | 0        | -2   | -54          | 21          | -45          |
|                                               | -,        |                | Monto prome |              |          |      |              |             |              |
|                                               | 12-ene-24 | Monto semanal  | Año 2023    | Corrido 2024 | 1 semana | 1mes | 13 semanas   | año corrido | año completo |
| Activas*                                      |           | - <del> </del> | -           |              |          |      |              |             |              |
| Comercial 6/                                  | 17,30     | 2.653          | 4.564       | 2.260        | -53      | 5    | -97          | 6           | -222         |
| Tesorería                                     | 12,98     | 55             | 186         | 52           | -49      | -216 | -190         | 87          | -37          |
| Preferencial /7                               | 16,31     | 1.046          | 1.696       | 873          | 9        | -71  | -101         | -40         | -221         |
| Ordinario 7/                                  | 18,11     | 1.552          | 2.682       | 1.335        | -92      | 63   | -108         | 26          | -222         |
| Consumo 8/                                    | 26,62     | 766            | 1.338       | 707          | -12      | 6    | -15          | 147         | -517         |
| Consumo sin libranza                          | 28,66     | 585            | 910         | 541          | -8       | -27  | -128         | 127         | -600         |
| Consumo a través de libranza                  | 20,00     | 181            | 427         | 166          | -18      | -1   | 39           | 58          | -69          |
| Tarjeta de crédito (Personas) 9/              | 32,97     | 752            | 782         | 725          | -52      | -168 | -321         | -178        | -739         |
| Vivienda No VIS 10/                           | 16,79     | 89             | 223         | 95           | -24      | -14  | -65          | -17         | -41          |
| Popular productivo (hasta 6 SMMLV)/11         | 48,60     | 53             | n.d.        | 44           | 35       | 270  | 195          | 326         | n.d.         |
| Productivo (6 a 25 SMMLV) /11                 | 28,49     | 94             | n.d.        | 74           | -125     | -157 | -292         | -24         | n.d.         |
| Productivo de mayor monto (25 a 120 SMMLV)/11 | 24,18     | 36             | n.d.        | 29           | -255     | -259 | -334         | -193        | n.d.         |
| Activa Ponderada 12/                          | 19,47     | n.a            | n.a         | n.a          | -76      | 78   | -131         | 95          | -355         |
| Comercial BR 13/                              | 17,37     | n.a            | n.a         | n.a          | -55      | 6    | -102         | -3          | -230         |
| Pasivas                                       | 17,37     | II.a           | II.a        | 11.0         | -33      | U    | -102         | -5          | -230         |
| Pasiva Ponderada                              | 10,36     | n.a            | n.a         | n.a          | 41       | -4   | -41          | 114         | -418         |
| rasiva rolluciaua                             | 10,30     | II.a           |             |              | 41       | -4   | -41          | 114         | -410         |
| D 1 D(1): 44/                                 | 40 24     |                | Monto Prome |              |          |      | 4.2          | ~           | ~            |
| Deuda Pública 14/                             | 19-ene-24 | Monto semanal  | año 2023    | Corrido 2024 | 1 semana | 1mes | 13 semanas   | año corrido | año completo |
| 2 años (TES Jul 2024)                         | 10,29     | 454            | 639         | 181          | -12      | 34   | 134          | 32          | -154         |
| 3 años (TES Nov 2025)                         | 8,90      | 608            | 837         | 373          | 4        | -43  | -172         | -36         | -316         |
| 6 años (TES Abr 2028)                         | 9,14      | 941            | 1.114       | 901          | 10       | -39  | -202         | -26         | -311         |
| 8 años (TES Sep 2030)                         | 9,33      | 730            | 756         | 571          | 11       | -41  | -203         | -26         | -298         |
| 10 años (TES Jun 2032)                        | 9,66      | 587            | 483         | 498          | 18       | -33  | -191         | -22         | -270         |
| 10 01103 (1123 1011 2032)                     |           |                |             |              |          |      |              |             |              |