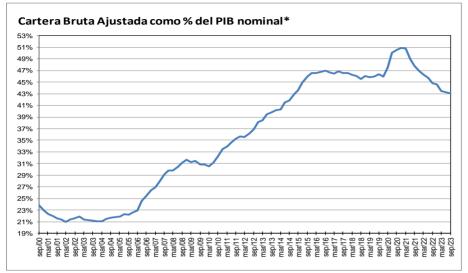

# 5. Cartera

# Cartera de los establecimientos de crédito

# Cartera bruta de los establecimientos de crédito\*

(Miles de millones de pesos y porcentajes)

|            | . ,, ,,                             | Saldo a  |                             |          |            |             |              | Variacion     | es           |                                       |               |          |       |
|------------|-------------------------------------|----------|-----------------------------|----------|------------|-------------|--------------|---------------|--------------|---------------------------------------|---------------|----------|-------|
| Moneda     |                                     | enero 12 | Participación               | Sema     | nal        | Últimas 4 s | emanas       | Últimas 13 se | emanas       | Año cor                               | rido          | Anua     | ıl    |
|            |                                     | 2024     | %                           | Absoluta | %          | Absoluta    | %            | Absoluta      | %            | Absoluta                              | %             | Absoluta | %     |
|            | Cartera ajustada                    | 647,316  | 100.0                       | -844     | -0.1       | -6,058      | -0.9         | -2,213        | -0.3         | -4,358                                | -0.7          | 19,324   | 3.1   |
|            | Comercial 1/                        | 317,739  | 49.1                        | -876     | -0.3       | -4,486      | -1.4         | -2,320        | -0.7         | -3,078                                | -1.0          | 15,130   | 5.0   |
|            | Consumo ajustada 2/                 | 206,611  | 31.9                        | 25       | 0.0        | -2,144      | -1.0         | -2,729        | -1.3         | -1,136                                | -0.5          | -5,197   | -2.5  |
|            | Adquisición de vivienda ajustada 2/ | 104,513  | 16.1                        | 38       | 0.0        | 693         | 0.7          | 2,679         | 2.6          | -3                                    | 0.0           | 7,536    | 7.8   |
|            | Microcrédito 3/                     | 18,453   | 2.9                         | -31      | -0.2       | -121        | -0.7         | 157           | 0.9          | -140                                  | -0.8          | 1,854    | 11.2  |
|            | Memo Item                           |          |                             |          |            |             |              |               |              |                                       |               |          |       |
| Legal      | Consumo                             | 206,353  | 32.0                        | 25       | 0.0        | -2,144      | -1.0         | -2,986        | -1.4         | -1,136                                | -0.5          | -5,454   | -2.6  |
| ت          | Adquisición de vivienda             | 102,395  | 15.9                        | 38       | 0.0        | 683         | 0.7          | 2,727         | 2.7          | -3                                    | 0.0           | 7,876    | 8.3   |
|            | Variaciones Anualizadas             |          |                             |          | Semanal    | Últimas 4   | semanas      | Últimas 13    | 3 semanas    | Añ                                    | o Corrido     |          |       |
|            | Total cart. ajustada m/l            |          |                             |          | -6.5       |             | -11.4        |               | -1.4         |                                       | -16.0         |          |       |
|            |                                     |          | Comercial                   |          | -13.3      |             | -16.7        |               | -2.9         |                                       | -22.2         |          |       |
|            |                                     |          | Consumo                     |          | 0.6        |             | -12.6        |               | -5.1         |                                       | -13.3         |          |       |
|            |                                     |          | Adquisición de v            | ivienda  | 1.9        |             | 9.0          |               | 10.9         |                                       | -0.1          |          |       |
|            |                                     |          | Microcredito                |          | -8.3       |             | -8.2         |               | 3.5          |                                       | -17.9         |          |       |
| _          | Total cartera en M. E.              | 14,847   |                             | 101      | 0.7        | -841        | -5.4         | -2,577        | -14.8        |                                       | 3.4           | -6,477   | -30.4 |
| Extranjera | Total cartera en M. E. Mill. US\$   | 3,806    |                             | 37       | 1.0        | -159        | -4.0         | -295          | -7.2         | 48                                    | 1.3           | -737     | -16.2 |
| trar       | Variaciones Anualizadas m/e         |          |                             |          | Semanal    | Últimas 4   | semanas      | Últimas 13    | 3 semanas    | Añ                                    | o Corrido     |          |       |
| ñ          | Expresada en pesos                  |          |                             |          | 42.8       |             | -51.2        |               | -47.3        |                                       | 137.2         |          |       |
|            | Expresada en dólares                |          |                             | T        | 66.5       |             | -41.3        |               | -25.8        | 1                                     | 39.1          | T        |       |
|            |                                     |          |                             |          |            |             |              |               |              |                                       |               |          |       |
|            | Cartera total ajustada              | 662,162  | 100.0                       | -742     | -0.1       | -6,899      | -1.0         | -4,790        | -0.7         | -3,873                                | -0.6          | 12,846   | 2.0   |
|            | Comercial                           | 331,779  | 50.1                        | -799     | -0.2       | -5,324      | -1.6         | -4,865        | -1.4         | ,                                     | -0.8          | 8,696    | 2.7   |
|            | Consumo ajustada 2/                 | 207,417  | 31.3                        | 49       | 0.0        | -2,147      | -1.0         | -2,761        | -1.3         | , , , , , , , , , , , , , , , , , , , | -0.5          | -5,240   | -2.5  |
|            | Adquisición de vivienda ajustada 2/ | 104,513  | 15.8                        | 38       | 0.0        | 693         | 0.7          | 2,679         | 2.6          |                                       | 0.0           | 7,536    | 7.8   |
| Total      | Microcrédito 3/                     | 18,453   | 2.8                         | -31      | -0.2       | -121        | -0.7         | 157           | 0.9          |                                       | -0.8          | 1,854    | 11.2  |
| ٢          | Variaciones Anualizadas             |          |                             |          | Semanal    | Últimas 4   |              | Últimas 13    |              |                                       | o Corrido     |          |       |
|            | Total cart. ajustada m/t            |          | 0                           |          | -5.7       |             | -12.6        |               | -2.8         |                                       | -14.1         |          |       |
|            |                                     |          | Comercial                   |          | -11.8      |             | -18.7        |               | -5.7         |                                       | -18.6         |          |       |
|            |                                     |          | Consumo<br>Adquisición de v | ivienda  | 1.2<br>1.9 |             | -12.5<br>9.0 |               | -5.2<br>10.9 |                                       | -12.8<br>-0.1 |          |       |
|            |                                     |          | Microcredito                | ivicilua | -8.3       |             | -8.2         |               | 3.5          |                                       | -17.9         |          |       |