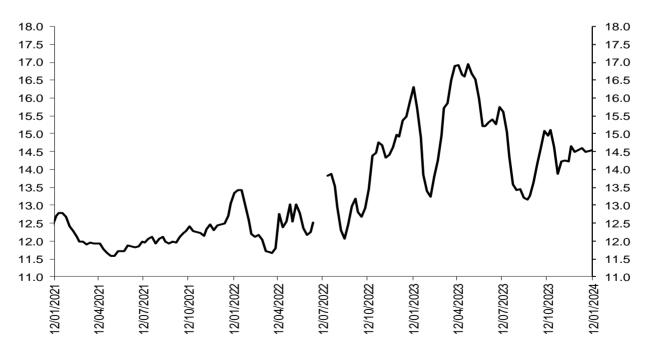

# Spread de las tasas de captación a través de CDT frente a las tasas de los TES Spread Tasa CDT por plazo vs. TES

Las tasas de CDT's incluyen únicamente CDT's desmaterializados, por lo que difieren de las obtenidas a partir del formato 441 de l Superintendencia Financiera de Colombia. El promedio de 4 semanas se calcula con la información disponible. Fuente: Banco de la República, cálculos con información de Deceval.

Nota: Para el corte del 10 de noviembre del 2023, se realizó una revisión de la serie histórica del spread para el plazo menor a un año.