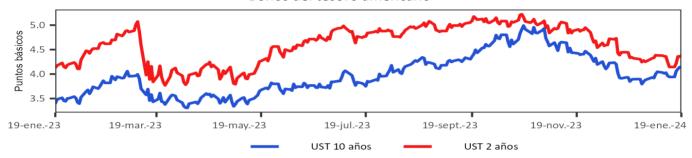

| 24.2                                   |
| 5.00                             | 4.05                                  | 3.83                                      | 3.94            | 3.85                           | 3.48             | 22.1                                   |
| 10.00                            | 4.12                                  | 3.94                                      | 3.93            | 3.88                           | 3.39             | 18.3                                   |
| 30.00                            | 4.33                                  | 4.18                                      | 4.04            | 4.03                           | 3.56             | 15.3                                   |

Fuente: Bloomberg.

# Bonos del tesoro americano



# g. Mercado de renta variable

|                    | Índices       |              |             |                 | Variación               |              |
|--------------------|---------------|--------------|-------------|-----------------|-------------------------|--------------|
| País               | accionarios   | Nivel actual | Semanal     | 4 sem atrás     | 29 de diciembre de 2023 | Un año atrás |
|                    | accionarios   | 19 de enero  | 12 de enero | 19 de diciembre | 29 de diciembre de 2023 | On ano atras |
| EE UU              | DOW JONES     | 37,864       | 0.7%        | 0.8%            | 0.5%                    | 14.6%        |
| EE UU              | S&P500        | 4,840        | 1.2%        | 1.5%            | 1.5%                    | 24.1%        |
| EE