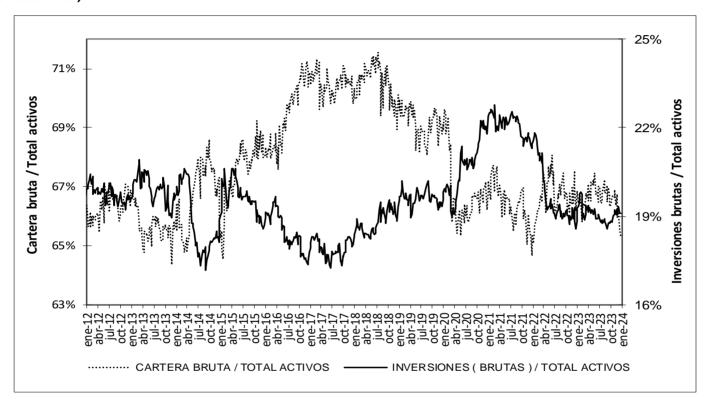

# 6. Inversiones

# a. Inversiones de los establecimientos de crédito

#### Inversiones netas de los establecimientos de crédito

(Miles de millones de pesos y porcentajes)

|                                         | Saldo a  | VARIACIONES |      |                                   |      |        |      |         |      |        |       |
|-----------------------------------------|----------|-------------|------|-----------------------------------|------|--------|------|---------|------|--------|-------|
| (Miles de millones de pesos)            | enero 12 | SEMAN       | IAL  | ÚLTIMAS 4 SEMANAS ÚLTIMAS 13 SEMA |      |        |      | AÑO COR | RIDO | ANUAL  |       |
|                                         | 2024     | ABS         | %    | ABS                               | %    | ABS    | %    | ABS     | %    | ABS    | %     |
| A. Moneda Legal                         | 162,801  | 2,103       | 1.3  | 2,558                             | 1.6  | 9,364  | 6.1  | 3,134   | 2.0  | 14,885 | 10.1  |
| B. Moneda Extranjera                    | 37,142   | -972        | -2.5 | -1,174                            | -3.1 | -1,208 | -3.1 | -505    | -1.3 | -4,346 | -10.5 |
| C. TOTAL (A+B=C)                        | 199,943  | 1,131       | 0.6  | 1,384                             | 0.7  | 8,156  | 4.3  | 2,629   | 1.3  | 10,539 | 5.6   |
| ITEM DE MEMORANDO                       |          |             |      |                                   |      |        |      |         |      |        |       |
| Moneda Extranjera - En millones US\$ 2/ | 9,520    | -220        | -2.3 | -164                              | -1.7 | 495    | 5.5  | -330    | -3.3 | 682    | 7.7   |
| TASA REPRESENTATIVA DE MERCADO          | 3,901    | -12         | -0.3 | -55                               | -1.4 | -348   | -8.2 | 79      | 2.1  | -793   | -16.9 |