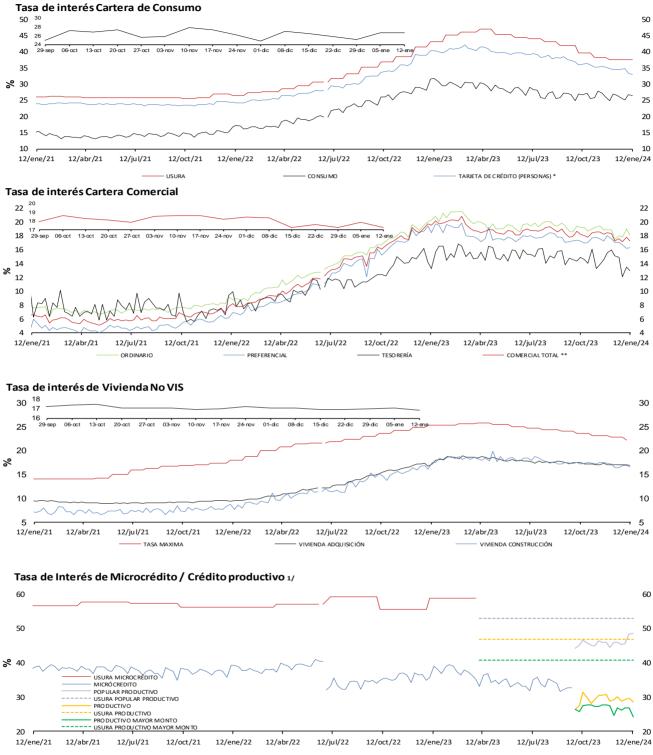

#### d. Tasas de interés activas

<sup>\*</sup> La tasa de interés de tarjetas de crédito no incluye avances ni compras a 1 mes.

Fuente: Superintendencia financiera de Colombia (formato 088 hasta el 24/06/2022 y formato 414 desde el 01/07/2022) y cál culos Banco de la República.

Nota: a partir del 01 de jul/2022 la información de tasas activas proviene del formato 414 de la Superintendencia Financiera de Colombia. Las tasas obtenidas con la nueva fuente no son estrictamente comparables con las anteriores obtenidas a partir del formato 88.

<sup>\*\*</sup> Promedio ponderado por monto de las tasa de los créditos ordinarios, de tesoreria y preferenciales.

<sup>1/</sup> A partir de a bril 07/2023 corresponde a la modalidad de "Créditos productivos" creada por el Decreto 455 de marzo 29/2023 del Ministerio de Hacienda. Incluye créditos de redescuento.