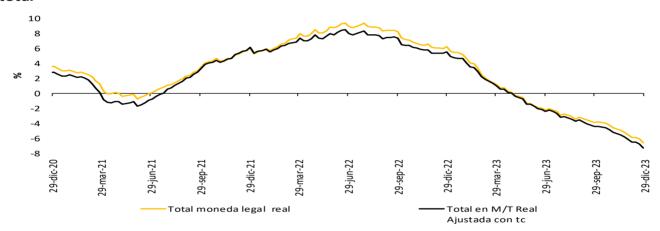

# Variación anual real de los agregados monetarios

# Variación % real anual del efectivo y M3 \*\*

# Variación % real anual de los depósitos\*\* y sus componentes

<sup>\*</sup> IPC sin alimentos. Información provisional.

Fuentes: Banco de la República y Formato 281 de la Superintendencia Financiera de Colombia.

<sup>\*</sup>A partir de la publicación con corte sep 25/2020 se reprocesó la serie, incorporando los cambios en la canasta del IPC sin dimentos utilizada por el BR desde octubre /2020

<sup>\*\*</sup>No incluye CDT y bonos en poder del Banco de la República.