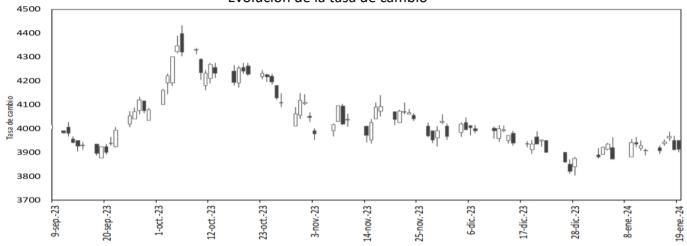

#### Promedio 4 semanas 10.0 9.0 9.8 9.8 p-29 oct-06 oct-13 oct-20 oct-27 nov-03 nov-10 nov-17 nov-24 dic-01 dic-08 dic-15 dic-22 dic-29 ene-05 9.3 9.3 8.8 8.8 8.3 8.3 7.8 7.8 7.3 7.3 6.8 6.8 6.3 6.3 5.8 5.8 12/01/2024 12/01/2021 12/01/2023 12/07/2023 12/04/2021 12/10/2021 12/01/2022 12/04/2022 12/07/2022 12/10/2022 12/10/2023 12/07/2021