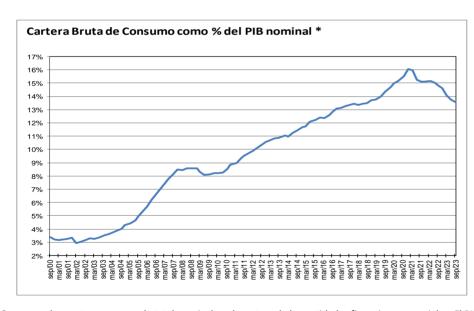

# 5. Cartera

# Cartera de los establecimientos de crédito

# Cartera bruta de los establecimientos de crédito\*

(Miles de millones de pesos y porcentajes)

|            | . ,, ,,                             | Saldo a  |                             |          |            |             |              | Variacion     | es           |                                       |               |          |       |
|------------|-------------------------------------|----------|-----------------------------|----------|------------|-------------|--------------|---------------|--------------|---------------------------------------|---------------|----------|-------|
| Moneda     |                                     | enero 12 | Participación               | Sema     | nal        | Últimas 4 s | emanas       | Últimas 13 se | emanas       | Año cor                               | rido          | Anua     | ıl    |
|            |                                     | 2024     | %                           | Absoluta | %          | Absoluta    | %            | Absoluta      | %            | Absoluta                              | %             | Absoluta | %     |
|            | Cartera ajustada                    | 647,316  | 100.0                       | -844     | -0.1       | -6,058      | -0.9         | -2,213        | -0.3         | -4,358                                | -0.7          | 19,324   | 3.1   |
|            | Comercial 1/                        | 317,739  | 49.1                        | -876     | -0.3       | -4,486      | -1.4         | -2,320        | -0.7         | -3,078                                | -1.0          | 15,130   | 5.0   |
|            | Consumo ajustada 2/                 | 206,611  | 31.9                        | 25       | 0.0        | -2,144      | -1.0         | -2,729        | -1.3         | -1,136                                | -0.5          | -5,197   | -2.5  |
|            | Adquisición de vivienda ajustada 2/ | 104,513  | 16.1                        | 38       | 0.0        | 693         | 0.7          | 2,679         | 2.6          | -3                                    | 0.0           | 7,536    | 7.8   |
|            | Microcrédito 3/                     | 18,453   | 2.9                         | -31      | -0.2       | -121        | -0.7         | 157           | 0.9          | -140                                  | -0.8          | 1,854    | 11.2  |
|            | Memo Item                           |          |                             |          |            |             |              |               |              |                                       |               |          |       |
| Legal      | Consumo                             | 206,353  | 32.0                        | 25       | 0.0        | -2,144      | -1.0         | -2,986        | -1.4         | -1,136                                | -0.5          | -5,454   | -2.6  |
| ت          | Adquisición de vivienda             | 102,395  | 15.9                        | 38       | 0.0        | 683         | 0.7          | 2,727         | 2.7          | -3                                    | 0.0           | 7,876    | 8.3   |
|            | Variaciones Anualizadas             |          |                             |          | Semanal    | Últimas 4   | semanas      | Últimas 13    | 3 semanas    | Añ                                    | o Corrido     |          |       |
|            | Total cart. ajustada m/l            |          |                             |          | -6.5       |             | -11.4        |               | -1.4         |                                       | -16.0         |          |       |
|            |                                     |          | Comercial                   |          | -13.3      |             | -16.7        |               | -2.9         |                                       | -22.2         |          |       |
|            |                                     |          | Consumo                     |          | 0.6        |             | -12.6        |               | -5.1         |                                       | -13.3         |          |       |
|            |                                     |          | Adquisición de v            | ivienda  | 1.9        |             | 9.0          |               | 10.9         |                                       | -0.1          |          |       |
|            |                                     |          | Microcredito                |          | -8.3       |             | -8.2         |               | 3.5          |                                       | -17.9         |          |       |
| _          | Total cartera en M. E.              | 14,847   |                             | 101      | 0.7        | -841        | -5.4         | -2,577        | -14.8        |                                       | 3.4           | -6,477   | -30.4 |
| Extranjera | Total cartera en M. E. Mill. US\$   | 3,806    |                             | 37       | 1.0        | -159        | -4.0         | -295          | -7.2         | 48                                    | 1.3           | -737     | -16.2 |
| trar       | Variaciones Anualizadas m/e         |          |                             |          | Semanal    | Últimas 4   | semanas      | Últimas 13    | 3 semanas    | Añ                                    | o Corrido     |          |       |
| ñ          | Expresada en pesos                  |          |                             |          | 42.8       |             | -51.2        |               | -47.3        |                                       | 137.2         |          |       |
|            | Expresada en dólares                |          |                             | T        | 66.5       |             | -41.3        |               | -25.8        | 1                                     | 39.1          | T        |       |
|            |                                     |          |                             |          |            |             |              |               |              |                                       |               |          |       |
|            | Cartera total ajustada              | 662,162  | 100.0                       | -742     | -0.1       | -6,899      | -1.0         | -4,790        | -0.7         | -3,873                                | -0.6          | 12,846   | 2.0   |
|            | Comercial                           | 331,779  | 50.1                        | -799     | -0.2       | -5,324      | -1.6         | -4,865        | -1.4         | ,                                     | -0.8          | 8,696    | 2.7   |
|            | Consumo ajustada 2/                 | 207,417  | 31.3                        | 49       | 0.0        | -2,147      | -1.0         | -2,761        | -1.3         | , , , , , , , , , , , , , , , , , , , | -0.5          | -5,240   | -2.5  |
|            | Adquisición de vivienda ajustada 2/ | 104,513  | 15.8                        | 38       | 0.0        | 693         | 0.7          | 2,679         | 2.6          |                                       | 0.0           | 7,536    | 7.8   |
| Total      | Microcrédito 3/                     | 18,453   | 2.8                         | -31      | -0.2       | -121        | -0.7         | 157           | 0.9          |                                       | -0.8          | 1,854    | 11.2  |
| ٢          | Variaciones Anualizadas             |          |                             |          | Semanal    | Últimas 4   |              | Últimas 13    |              |                                       | o Corrido     |          |       |
|            | Total cart. ajustada m/t            |          | 0                           |          | -5.7       |             | -12.6        |               | -2.8         |                                       | -14.1         |          |       |
|            |                                     |          | Comercial                   |          | -11.8      |             | -18.7        |               | -5.7         |                                       | -18.6         |          |       |
|            |                                     |          | Consumo<br>Adquisición de v | ivienda  | 1.2<br>1.9 |             | -12.5<br>9.0 |               | -5.2<br>10.9 |                                       | -12.8<br>-0.1 |          |       |
|            |                                     |          | Microcredito                | ivicilua | -8.3       |             | -8.2         |               | 3.5          |                                       | -17.9         |          |       |