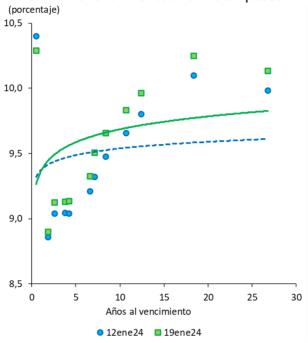

# g. Tasas de interés de deuda pública

Tasas cero cupón TES en pesos y tasa de política monetaria

.Fuente: SEN y Master Trader. Cálculos: Departamento de Operaciones y Análisis de Mercados