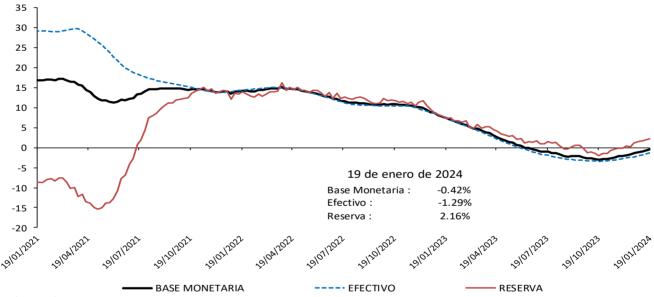

# Base Monetaria factores de demanda

Miles de millones de pesos y porcentajes

|                |                     | VARIACIONES |           |         |       |         |      |       |      |  |  |  |  |
|----------------|---------------------|-------------|-----------|---------|-------|---------|------|-------|------|--|--|--|--|
| Concepto       | Saldo a<br>enero 19 | SEMANA      | <b>AL</b> | ULTIMAS | 4 SEM | CORRIDO | AÑO  | ANUAL |      |  |  |  |  |
|                | 2024                | ABS         | %         | ABS     | %     | ABS     | %    | ABS   | %    |  |  |  |  |
| BASE MONETARIA | 149,907             | -2,256      | -1.5      | -361    | -0.2  | -4,871  | -3.1 | -31   | 0.0  |  |  |  |  |
| Efectivo       | 111,332             | -1,655      | -1.5      | -858    | -0.8  | -3,738  | -3.2 | 766   | 0.7  |  |  |  |  |
| Reserva        | 38,575              | -601        | -1.5      | 497     | 1.3   | -1,133  | -2.9 | -796  | -2.0 |  |  |  |  |
|                |                     |             |           |         |       |         |      |       |      |  |  |  |  |

Información provisional

Fuente: Banco de la República, cálculos con información del Banco de la República y del Formato 281 de la Superintendencia Financiera de Colombia.

# Base monetaria, efectivo y reserva

### Promedio 13 semanas (Variación porcentual anual)

Información provisional

Fuente: Banco de la República, cálculos con información del Banco de la República y del Formato 281 de la Superintendencia Fi nanciera de Colombia.