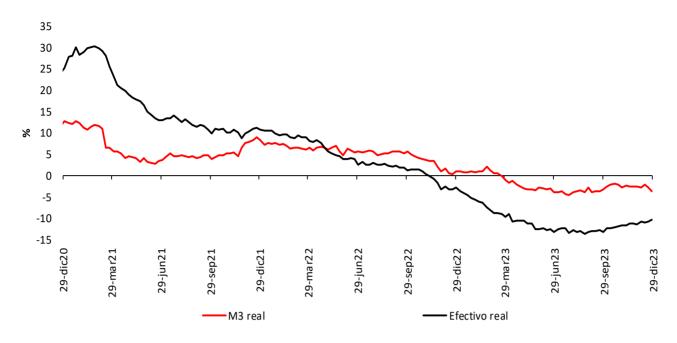

# Variación anual real de los agregados monetarios

# Variación % real anual del efectivo y M3 \*\*