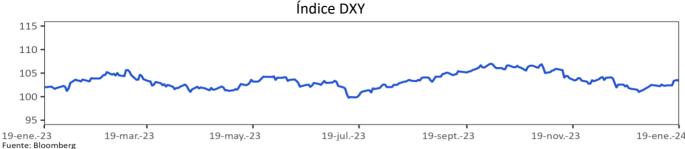

#### 11. Mercados Financieros Internacionales

#### a. Principales noticias de la semana

Durante la semana, la percepción de riesgo medida a través del VIX aumentó 0,6 puntos a 13,3. Por su parte, los precios del crudo presentaron leves aumentos debido a que las implicaciones del conflicto acaecido en Medio Oriente fueron parcialmente contrarrestadas por el débil crecimiento económico en China para el cuarto trimestre del 2023. La referencia Brent cerró en USD 78,6 y el WTI en USD 73,4, presentando variaciones de 0,3% y 1,0%, respectivamente.