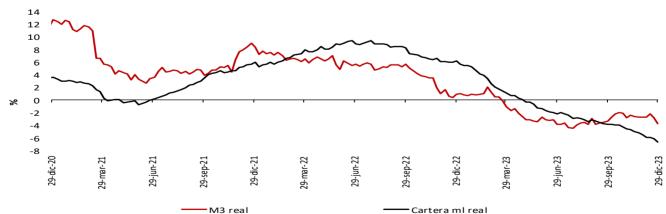

#### Variación anual real de la cartera

#### Variación % anual real\* de la cartera bruta\*\* en moneda nacional y por modalidades

#### Variación % anual real (R)\* de la cartera bruta\*\* en moneda nacional y total

# Variación % anual real del M3\*\* y la cartera bruta en ml

\* IPC sin alimentos. Información provisional.

\*A partir de la publicación con corte s ep 25/2020 s e reprocesó la serie, i ncorporando los cambios en la canasta del IPC sin a limentos utilizada por el BR desde octubre /2020

La cartera en moneda extranjera se ajustó por tasa de cambio. \*\* No incluye la cartera de las entidades financieras especiales (EFE)

Fuentes: Banco de la República y Formato 281 de la Superintendencia Financiera de Colombia.