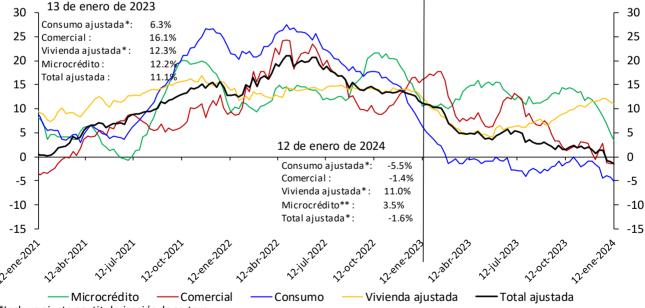

#### Variación anual real de la cartera

#### Variación % anual real\* de la cartera bruta\*\* en moneda nacional y por modalidades

#### Variación % anual real (R)\* de la cartera bruta\*\* en moneda nacional y total