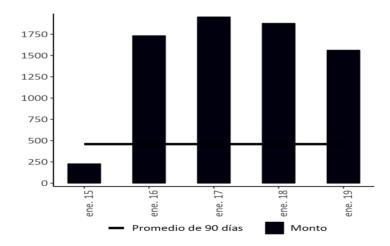

Variación<br>semanal | Variación<br>4 semanas |
|---------------------------|---------|---------|---------|---------|---------|----------------------|------------------------|
| Tasa promedio             | 3926.52 | 3822.94 | 3928.34 | 3902.21 | 3916.41 | 14.20                | -10.11                 |
|                           |         |         |         |         |         | 0.36%                | -0.26%                 |
| Depreciación año completo | -17.88% | -19.80% | -20.26% | -16.88% | -16.38% |                      |                        |
| Depreciación año corrido  | -18.42% | -20.57% | 2.76%   | 2.07%   | 2.44%   |                      |                        |

Fuente: Tasa de Cambio promedio SET-FX

Volumen transado promedio de 90 días (cifras en millones de dólares)



Fuente: Set-FX

Nota: Incluye operaciones entre IMC realizadas en el mercado de contado y aquellas que tienen como origen un derivado. No incluye operaciones FIX ni Next day.

# b. Tasas y volúmenes del mercado a futuro





Fuente: Sistemas de negociación y registro de divisas (Forwards), CRCC (Futuros). Cálculos: DOAM.

# Tasa de interés doméstica equivalente\* (promedio móvil 5 días)



La tasa de interés doméstica equivalente es obtenida de la relación de equilibrio que debe existir entre la misma, la tasa de interés externa y la devaluación implícita en los contratos a futuro de peso dólar para que no existan oportunidades de arbitraje. La fórmula para el cálculo es (1+ i) = (F/S) (1 + i\*), en donde i es la tasa de interés doméstica, F es el promedio ponderado de los precios en los