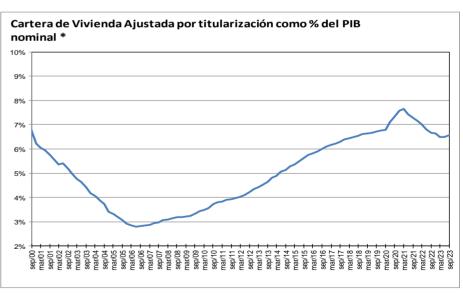

# 5. Cartera

# Cartera de los establecimientos de crédito

# Cartera bruta de los establecimientos de crédito\*

(Miles de millones de pesos y porcentajes)

|            | . ,, ,,                             | Saldo a  |                             |          |            |             |              | Variacion     | es           |                                       |               |          |       |
|------------|-------------------------------------|----------|-----------------------------|----------|------------|-------------|--------------|---------------|--------------|---------------------------------------|---------------|----------|-------|
| Moneda     |                                     | enero 12 | Participación               | Sema     | nal        | Últimas 4 s | emanas       | Últimas 13 se | emanas       | Año cor                               | rido          | Anua     | ıl    |
|            |                                     | 2024     | %                           | Absoluta | %          | Absoluta    | %            | Absoluta      | %            | Absoluta                              | %             | Absoluta | %     |
|            | Cartera ajustada                    | 647,316  | 100.0                       | -844     | -0.1       | -6,058      | -0.9         | -2,213        | -0.3         | -4,358                                | -0.7          | 19,324   | 3.1   |
|            | Comercial 1/                        | 317,739  | 49.1                        | -876     | -0.3       | -4,486      | -1.4         | -2,320        | -0.7         | -3,078                                | -1.0          | 15,130   | 5.0   |
|            | Consumo ajustada 2/                 | 206,611  | 31.9                        | 25       | 0.0        | -2,144      | -1.0         | -2,729        | -1.3         | -1,136                                | -0.5          | -5,197   | -2.5  |
|            | Adquisición de vivienda ajustada 2/ | 104,513  | 16.1                        | 38       | 0.0        | 693         | 0.7          | 2,679         | 2.6          | -3                                    | 0.0           | 7,536    | 7.8   |
|            | Microcrédito 3/                     | 18,453   | 2.9                         | -31      | -0.2       | -121        | -0.7         | 157           | 0.9          | -140                                  | -0.8          | 1,854    | 11.2  |
|            | Memo Item                           |          |                             |          |            |             |              |               |              |                                       |               |          |       |
| Legal      | Consumo                             | 206,353  | 32.0                        | 25       | 0.0        | -2,144      | -1.0         | -2,986        | -1.4         | -1,136                                | -0.5          | -5,454   | -2.6  |
| ت          | Adquisición de vivienda             | 102,395  | 15.9                        | 38       | 0.0        | 683         | 0.7          | 2,727         | 2.7          | -3                                    | 0.0           | 7,876    | 8.3   |
|            | Variaciones Anualizadas             |          |                             |          | Semanal    | Últimas 4   | semanas      | Últimas 13    | 3 semanas    | Añ                                    | o Corrido     |          |       |
|            | Total cart. ajustada m/l            |          |                             |          | -6.5       |             | -11.4        |               | -1.4         |                                       | -16.0         |          |       |
|            |                                     |          | Comercial                   |          | -13.3      |             | -16.7        |               | -2.9         |                                       | -22.2         |          |       |
|            |                                     |          | Consumo                     |          | 0.6        |             | -12.6        |               | -5.1         |                                       | -13.3         |          |       |
|            |                                     |          | Adquisición de v            | ivienda  | 1.9        |             | 9.0          |               | 10.9         |                                       | -0.1          |          |       |
|            |                                     |          | Microcredito                |          | -8.3       |             | -8.2         |               | 3.5          |                                       | -17.9         |          |       |
| _          | Total cartera en M. E.              | 14,847   |                             | 101      | 0.7        | -841        | -5.4         | -2,577        | -14.8        |                                       | 3.4           | -6,477   | -30.4 |
| Extranjera | Total cartera en M. E. Mill. US\$   | 3,806    |                             | 37       | 1.0        | -159        | -4.0         | -295          | -7.2         | 48                                    | 1.3           | -737     | -16.2 |
| trar       | Variaciones Anualizadas m/e         |          |                             |          | Semanal    | Últimas 4   | semanas      | Últimas 13    | 3 semanas    | Añ                                    | o Corrido     |          |       |
| ñ          | Expresada en pesos                  |          |                             |          | 42.8       |             | -51.2        |               | -47.3        |                                       | 137.2         |          |       |
|            | Expresada en dólares                |          |                             | T        | 66.5       |             | -41.3        |               | -25.8        | 1                                     | 39.1          | T        |       |
|            |                                     |          |                             |          |            |             |              |               |              |                                       |               |          |       |
|            | Cartera total ajustada              | 662,162  | 100.0                       | -742     | -0.1       | -6,899      | -1.0         | -4,790        | -0.7         | -3,873                                | -0.6          | 12,846   | 2.0   |
|            | Comercial                           | 331,779  | 50.1                        | -799     | -0.2       | -5,324      | -1.6         | -4,865        | -1.4         | ,                                     | -0.8          | 8,696    | 2.7   |
|            | Consumo ajustada 2/                 | 207,417  | 31.3                        | 49       | 0.0        | -2,147      | -1.0         | -2,761        | -1.3         | , , , , , , , , , , , , , , , , , , , | -0.5          | -5,240   | -2.5  |
|            | Adquisición de vivienda ajustada 2/ | 104,513  | 15.8                        | 38       | 0.0        | 693         | 0.7          | 2,679         | 2.6          |                                       | 0.0           | 7,536    | 7.8   |
| Total      | Microcrédito 3/                     | 18,453   | 2.8                         | -31      | -0.2       | -121        | -0.7         | 157           | 0.9          |                                       | -0.8          | 1,854    | 11.2  |
| ٢          | Variaciones Anualizadas             |          |                             |          | Semanal    | Últimas 4   |              | Últimas 13    |              |                                       | o Corrido     |          |       |
|            | Total cart. ajustada m/t            |          | 0                           |          | -5.7       |             | -12.6        |               | -2.8         |                                       | -14.1         |          |       |
|            |                                     |          | Comercial                   |          | -11.8      |             | -18.7        |               | -5.7         |                                       | -18.6         |          |       |
|            |                                     |          | Consumo<br>Adquisición de v | ivienda  | 1.2<br>1.9 |             | -12.5<br>9.0 |               | -5.2<br>10.9 |                                       | -12.8<br>-0.1 |          |       |
|            |                                     |          | Microcredito                | ivicilua | -8.3       |             | -8.2         |               | 3.5          |                                       | -17.9         |          |       |