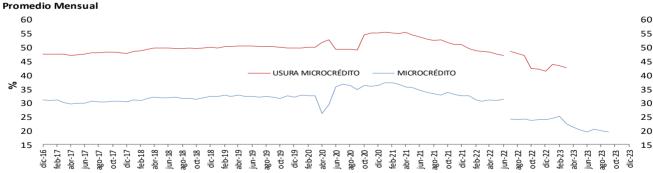

#### e. Tasas de interés reales

# Tasa de Interés de Microcrédito (Real) \* 1/.

st IPC s in alimentos. Información provisional.

 $\textbf{Fuente:} \ \ \text{Superintendencia financiera de Colombia (formato 088 hasta el 24/06/2022 y formato 414 desde el 01/07/2022) y c\'al culos Banco de la República. \\$ 

Nota: a partir del 01 de jul/2022 la información de tasas activas proviene del formato 414 de la Superintendencia Financiera de Colombia. Las tasas obtenidas con la nueva fuente no son estrictamente comparables con las anteriores obtenidas a partir del formato 88.

<sup>\*\*</sup>A partir de la publicación con corte sep 25/2020 se reprocesó la serie, incorporando los cambios en la canasta del IPC sin alimentos utilizada por el BR des de octubre /2020

<sup>1/</sup> A partir de a bril 07/2023 corresponde a la modalidad de "Créditos productivos" creada por el Decreto 455 de marzo 29/2023 del Ministerio de Hacienda. Incluye créditos de redescuento.