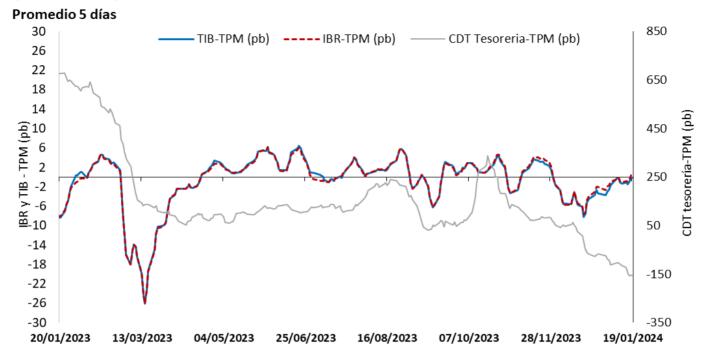

# Spread IBR, TIB y CDT a través de tesorería frente a la tasa de referencia

El IBR y la TIB corresponden al plazo de 1 día. La tasa de CDT a través de tesorería no se discrimina por plazo. FUENTE: Banco de la República, cálculos con información de la Superintendencia Financiera de Colombia