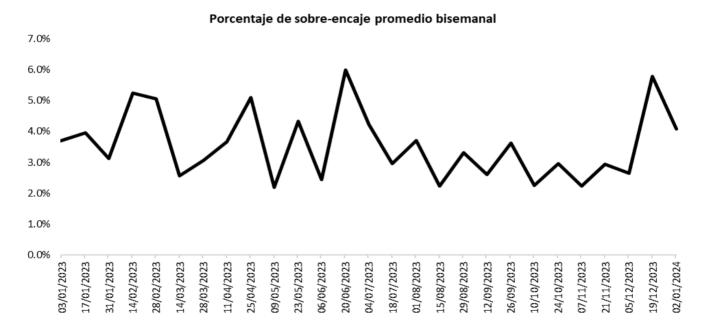

# 3. Liquidez primaria

# Base Monetaria factores de demanda

Miles de millones de pesos y porcentajes

|                |                     | VARIACIONES |           |         |       |         |      |       |      |  |  |  |  |
|----------------|---------------------|-------------|-----------|---------|-------|---------|------|-------|------|--|--|--|--|
| Concepto       | Saldo a<br>enero 19 | SEMANA      | <b>AL</b> | ULTIMAS | 4 SEM | CORRIDO | AÑO  | ANUAL |      |  |  |  |  |
|                | 2024                | ABS         | %         | ABS     | %     | ABS     | %    | ABS   | %    |  |  |  |  |
| BASE MONETARIA | 149,907             | -2,256      | -1.5      | -361    | -0.2  | -4,871  | -3.1 | -31   | 0.0  |  |  |  |  |
| Efectivo       | 111,332             | -1,655      | -1.5      | -858    | -0.8  | -3,738  | -3.2 | 766   | 0.7  |  |  |  |  |
| Reserva        | 38,575              | -601        | -1.5      | 497     | 1.3   | -1,133  | -2.9 | -796  | -2.0 |  |  |  |  |
|                |                     |             |           |         |       |         |      |       |      |  |  |  |  |

Información provisional

Fuente: Banco de la República, cálculos con información del Banco de la República y del Formato 281 de la Superintendencia Financiera de Colombia.