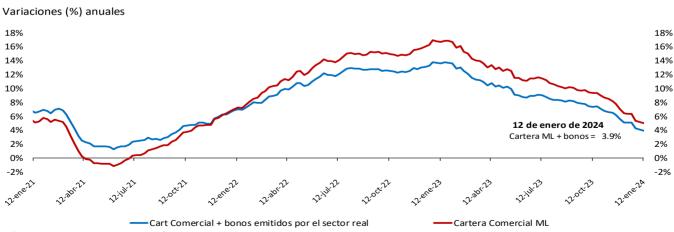

#### Bonos emitidos por el sector real

Saldo y variación (%) anual

\*No incluye emisiones de bonos de extranjeros en el mercado local, TES u otros títulos de deuda pública emitidos por el gobierno nacional. Fuente: Banco de la República, cálculos con información de la Bolsa de Valores de Colombia.

# Cartera comercial de los establecimientos de crédito en ml\* + saldo de bonos emitidos por el sector real

\*No incluye la cartera de las entidades financieras especiales.

Fuente: Banco de la República, cálculos con información del formato 281 de la Superintendencia financiera de Colombia y la Bolsa de Valores de Colombia.