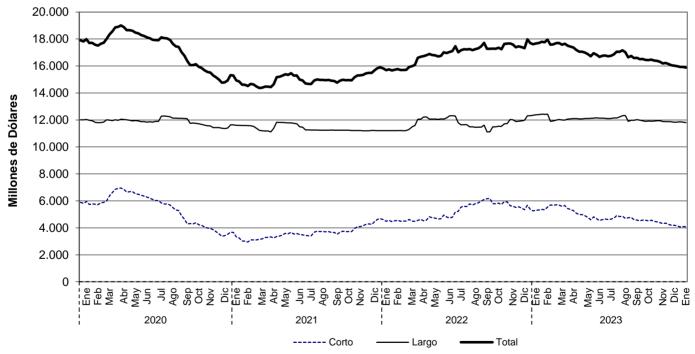

# 8. Activos externos

# a. Reservas Internacionales

| (Millones de dólares)                                    | 2023               | 202                  | 24                   |
|----------------------------------------------------------|--------------------|----------------------|----------------------|
| Concepto <sup>1</sup> /                                  | Acum Año<br>dic 29 | Acum Año**<br>ene 19 | Acum mes**<br>ene 19 |
| SALDO                                                    |                    |                      |                      |
| I. Reservas Internacionales Brutas *                     | 59,639             | 59,386               |                      |
| II. Pasivos de Corto Plazo                               | 31                 | 30                   |                      |
| III. Reservas Internacionales Netas (I-II) *             | 59,608             | 59,355               |                      |
| VARIACIÓN                                                |                    |                      |                      |
| I. Reservas Internacionales Brutas                       | 2,349              | -254                 | -254                 |
| Pasivos de Corto Plazo                                   | 10                 | -1                   | -1                   |
| II. Reservas Internacionales Netas                       | 2,339              | -253                 | -253                 |
| Causaciones, Valuaciones y Provisiones (deterioro)       | 1,977              | -197                 | -197                 |
| Pasivos con Residentes                                   | -1                 | -0                   | -0                   |
| Opciones call por ejercer                                | 0                  | 0                    | 0                    |
| MEMO - ITEM                                              |                    |                      |                      |
| Saldo Reservas internacionales brutas sin FLAR *         | 59,069             | 58,815               |                      |
| Saldo Causaciones, Valuaciones y Provisiones (deterioro) | 474                | 277                  |                      |
| Saldo Pasivos con Residentes                             | 0                  | 0                    |                      |
| Saldo Opciones call por ejercer                          | 0                  | 0                    |                      |

<sup>\*</sup> Para efectos de reporte al FMI se excluyen los aportes al Fondo Latinoamericano de Reservas FLAR del saldo de reservas internacionales, sin embargo, en la información contable del Banco de la República los aportes al FLAR continúan formando parte de los activos de reservas.

Fuente: Banco de la República.

<sup>1/</sup> A partir del 4 de junio de 2019 los recursos en dólares del Gobierno en el Banco de la República se registran en cuentas diferentes a las de las reservas internacionales, y a partir del 17 de diciembre de 2019, la totalidad de los recursos en moneda extranjera del Gobierno en el Banco de la República se contabilizan por fuera del balance del Banco, por tanto no hacen parte de las reservas internacionales.

<sup>\*\*</sup> Cifras provisionales