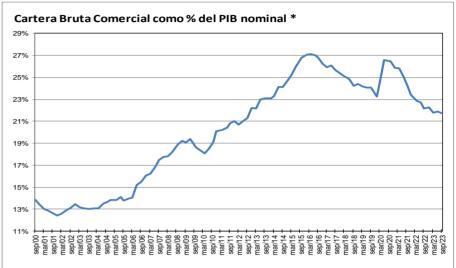

# 5. Cartera

# Cartera de los establecimientos de crédito

# Cartera bruta de los establecimientos de crédito\*

(Miles de millones de pesos y porcentajes)

|            | . ,, ,,                             | Saldo a  |                             |          |            |             |              | Variacion     | es           |                                       |               |          |       |
|------------|-------------------------------------|----------|-----------------------------|----------|------------|-------------|--------------|---------------|--------------|---------------------------------------|---------------|----------|-------|
| Moneda     |                                     | enero 12 | Participación               | Sema     | nal        | Últimas 4 s | emanas       | Últimas 13 se | emanas       | Año cor                               | rido          | Anua     | ıl    |
|            |                                     | 2024     | %                           | Absoluta | %          | Absoluta    | %            | Absoluta      | %            | Absoluta                              | %             | Absoluta | %     |
|            | Cartera ajustada                    | 647,316  | 100.0                       | -844     | -0.1       | -6,058      | -0.9         | -2,213        | -0.3         | -4,358                                | -0.7          | 19,324   | 3.1   |
|            | Comercial 1/                        | 317,739  | 49.1                        | -876     | -0.3       | -4,486      | -1.4         | -2,320        | -0.7         | -3,078                                | -1.0          | 15,130   | 5.0   |
|            | Consumo ajustada 2/                 | 206,611  | 31.9                        | 25       | 0.0        | -2,144      | -1.0         | -2,729        | -1.3         | -1,136                                | -0.5          | -5,197   | -2.5  |
|            | Adquisición de vivienda ajustada 2/ | 104,513  | 16.1                        | 38       | 0.0        | 693         | 0.7          | 2,679         | 2.6          | -3                                    | 0.0           | 7,536    | 7.8   |
|            | Microcrédito 3/                     | 18,453   | 2.9                         | -31      | -0.2       | -121        | -0.7         | 157           | 0.9          | -140                                  | -0.8          | 1,854    | 11.2  |
|            | Memo Item                           |          |                             |          |            |             |              |               |              |                                       |               |          |       |
| Legal      | Consumo                             | 206,353  | 32.0                        | 25       | 0.0        | -2,144      | -1.0         | -2,986        | -1.4         | -1,136                                | -0.5          | -5,454   | -2.6  |
| ت          | Adquisición de vivienda             | 102,395  | 15.9                        | 38       | 0.0        | 683         | 0.7          | 2,727         | 2.7          | -3                                    | 0.0           | 7,876    | 8.3   |
|            | Variaciones Anualizadas             |          |                             |          | Semanal    | Últimas 4   | semanas      | Últimas 13    | 3 semanas    | Añ                                    | o Corrido     |          |       |
|            | Total cart. ajustada m/l            |          |                             |          | -6.5       |             | -11.4        |               | -1.4         |                                       | -16.0         |          |       |
|            |                                     |          | Comercial                   |          | -13.3      |             | -16.7        |               | -2.9         |                                       | -22.2         |          |       |
|            |                                     |          | Consumo                     |          | 0.6        |             | -12.6        |               | -5.1         |                                       | -13.3         |          |       |
|            |                                     |          | Adquisición de v            | ivienda  | 1.9        |             | 9.0          |               | 10.9         |                                       | -0.1          |          |       |
|            |                                     |          | Microcredito                |          | -8.3       |             | -8.2         |               | 3.5          |                                       | -17.9         |          |       |
| _          | Total cartera en M. E.              | 14,847   |                             | 101      | 0.7        | -841        | -5.4         | -2,577        | -14.8        |                                       | 3.4           | -6,477   | -30.4 |
| Extranjera | Total cartera en M. E. Mill. US\$   | 3,806    |                             | 37       | 1.0        | -159        | -4.0         | -295          | -7.2         | 48                                    | 1.3           | -737     | -16.2 |
| trar       | Variaciones Anualizadas m/e         |          |                             |          | Semanal    | Últimas 4   | semanas      | Últimas 13    | 3 semanas    | Añ                                    | o Corrido     |          |       |
| ñ          | Expresada en pesos                  |          |                             |          | 42.8       |             | -51.2        |               | -47.3        |                                       | 137.2         |          |       |
|            | Expresada en dólares                |          |                             | T        | 66.5       |             | -41.3        |               | -25.8        | 1                                     | 39.1          | T        |       |
|            |                                     |          |                             |          |            |             |              |               |              |                                       |               |          |       |
|            | Cartera total ajustada              | 662,162  | 100.0                       | -742     | -0.1       | -6,899      | -1.0         | -4,790        | -0.7         | -3,873                                | -0.6          | 12,846   | 2.0   |
|            | Comercial                           | 331,779  | 50.1                        | -799     | -0.2       | -5,324      | -1.6         | -4,865        | -1.4         | ,                                     | -0.8          | 8,696    | 2.7   |
|            | Consumo ajustada 2/                 | 207,417  | 31.3                        | 49       | 0.0        | -2,147      | -1.0         | -2,761        | -1.3         | , , , , , , , , , , , , , , , , , , , | -0.5          | -5,240   | -2.5  |
|            | Adquisición de vivienda ajustada 2/ | 104,513  | 15.8                        | 38       | 0.0        | 693         | 0.7          | 2,679         | 2.6          |                                       | 0.0           | 7,536    | 7.8   |
| Total      | Microcrédito 3/                     | 18,453   | 2.8                         | -31      | -0.2       | -121        | -0.7         | 157           | 0.9          |                                       | -0.8          | 1,854    | 11.2  |
| ٢          | Variaciones Anualizadas             |          |                             |          | Semanal    | Últimas 4   |              | Últimas 13    |              |                                       | o Corrido     |          |       |
|            | Total cart. ajustada m/t            |          | 0                           |          | -5.7       |             | -12.6        |               | -2.8         |                                       | -14.1         |          |       |
|            |                                     |          | Comercial                   |          | -11.8      |             | -18.7        |               | -5.7         |                                       | -18.6         |          |       |
|            |                                     |          | Consumo<br>Adquisición de v | ivienda  | 1.2<br>1.9 |             | -12.5<br>9.0 |               | -5.2<br>10.9 |                                       | -12.8<br>-0.1 |          |       |
|            |                                     |          | Microcredito                | ivicilua | -8.3       |             | -8.2         |               | 3.5          |                                       | -17.9         |          |       |