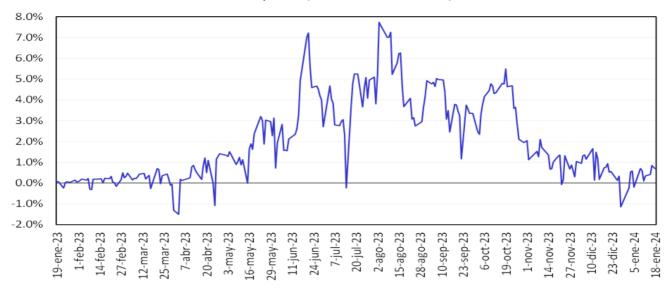

Fuente: Sistemas de negociación y registro de divisas (Forwards), CRCC (Futuros). Cálculos: DOAM.

# Tasa de interés doméstica equivalente\* (promedio móvil 5 días)



La tasa de interés doméstica equivalente es obtenida de la relación de equilibrio que debe existir entre la misma, la tasa de interés externa y la devaluación implícita en los contratos a futuro de peso dólar para que no existan oportunidades de arbitraje. La fórmula para el cálculo es (1+ i) = (F/S) (1 + i\*), en donde i es la tasa de interés doméstica, F es el promedio ponderado de los precios en los contratos a futuro para el plazo (forwards), S es el precio del dólar en el mercado de contado, e i\* es la tasa de interés externa al plazo especificado (SOFR).

Fuente: Bloomberg y Banco de la República, cálculos DOAM.





Fuente: Bloomberg y Banco de la República, cálculos DOAM.

# 13. Mercado de deuda pública en Colombia

# a. Emisiones de deuda pública

| TEC         | Plazo               | Fecha de    | Última   | subasta*  | Subasta  | anterior  | Diferencia |
|-------------|---------------------|-------------|----------|-----------|----------|-----------|------------|
| TES         | remanente<br>(años) | vencimiento | Tasa (%) | Fecha     | Tasa (%) | Fecha     | (pb)       |
| Corto plazo | 0,1                 | 5 mar 24    | 11,36    | 30 may 23 | 11,39    | 23 may 23 | -3         |
| Corto plazo | 0,4                 | 5 jun 24    | 11,05    | 29 ago 23 | 11,39    | 22 ago 23 | -34        |
| Corto plazo | 0,6                 | 4 sep 24    | 11,88    | 28 nov 23 | 11,90    | 21 nov 23 | -2