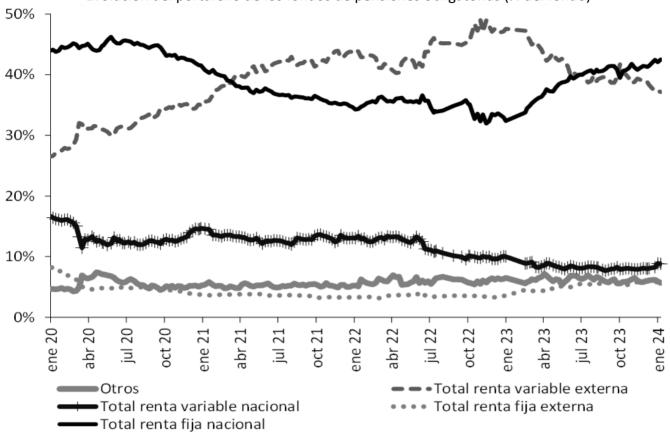

| Vari   | ación       |                 |
|----------------------------------|----------|----------|--------|-------------|-----------------|
|                                  | enero 19 | 1 semana | 1 mes  | Año Corrido | Año<br>Completo |
| MSCI COLCAP                      | 1274.50  | -1.27%   | 9.00%  | 6.63%       | -4.35%          |
| Monto Promedio<br>Diario Semanal | 63.94 *  | 27.7%    | 22.33% | 124.1%      | 31.1%           |

A partir del 28 de mayo de 2021 se toma la información del MSCI COLCAP, antes de esto corresponde al índice COLCAP.

<sup>\*</sup> Miles de millones de pesos



Fuente: Bloomberg.

# 15. Fondos de pensiones

# a. Inversiones de los Fondos de Pensiones Obligatorias

Evolución del portafolio de los fondos de pensiones obligatorias (% del fondo)



Fuente: Superintendencia Financiera de Colombia. Datos al 12 de enero de 2024.

Evolución de las inversiones de los fondos de pensiones obligatorias en renta variable local (\$ b)

|                   |                | 5 ene 24   |            |                | 12 ene 24  |            |
|-------------------|----------------|------------|------------|----------------|------------|------------|
|                   | Renta          | Total      | % del      | Renta          | Total      | % del      |
|                   | variable local | portafolio | portafolio | variable local | portafolio | portafolio |
| Conservador       | 1,76           | 37,97      | 4,64%      | 1,76           | 38,40      | 4,59%      |
| Mayor riesgo      | 10,29          | 86,01      | 11,97%     | 10,23