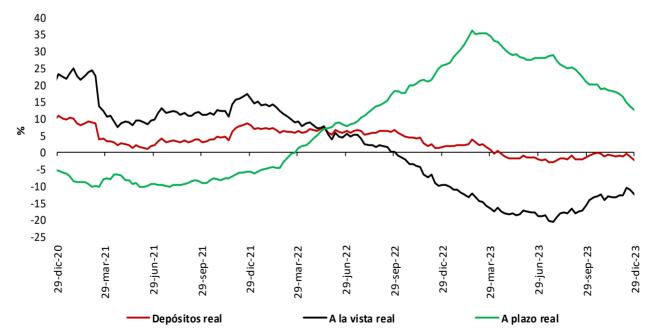

# Variación % real anual de los depósitos\*\* y sus componentes

<sup>\*</sup> IPC sin alimentos. Información provisional.

Fuentes: Banco de la República y Formato 281 de la Superintendencia Financiera de Colombia.

<sup>\*</sup>A partir de la publicación con corte sep 25/2020 se reprocesó la serie, incorporando los cambios en la canasta del IPC sin dimentos utilizada por el BR desde octubre /2020

<sup>\*\*</sup>No incluye CDT y bonos en poder del Banco de la República.