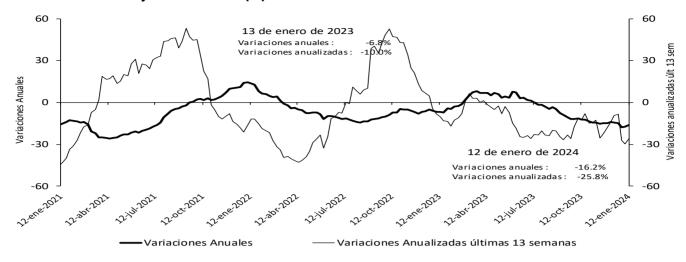

# M3, Depósitos, M1+Ahorro y Efectivo

Variaciones anuales (%) de datos semanales

Incluye FDN a partir del corte del 2 de octubre de 2020, tras la emisión de bonos por parte de dicha entidad dirigida al público en general. No contiene los CDT emitidos por Findeter en el marco del Decreto 581 y la Resolución 1357 de 2020 del MHCP.

# M3, Depósitos, M1+Ahorro y Efectivo serie desestacionalizada\*

Variaciones anualizadas últimas 13 semanas

Incluye FDN a partir del corte del 2 de octubre de 2020, tras la emisión de bonos por parte de dicha entidad dirigida al público en general. No contiene los CDT emitidos por Findeter en el marco del Decreto 581 y la Resolución 1357 de 2020 del MHCP.

Fuente: Banco de la República. Cálculos con información de la Superintendencia Financiera de Colombia.

<sup>\*</sup> A partir de las estadísticas con corte a ago 28 /2020 se excluyeron los CDT y los bonos en poder del Banco de la República, y se reprocesó la serie desde mar 27/2020 hasta la fecha. Fuente: Banco de la República. Cálculos con información de la Superintendencia Financiera de Colombia.

<sup>\*</sup> A partir de las estadísticas con corte a ago 28 /2020 se excluyeron los CDT y los bonos en poder del Banco de la República, y se reprocesó la serie desde mar 27/2020 hasta la fecha.

<sup>\*</sup> Desestacionalización a partir de la descomposición por el método STL.