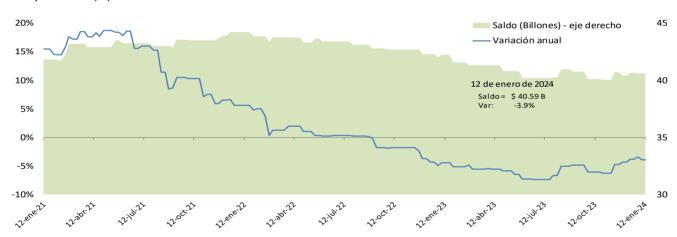

# **Agregados monetarios**

Oferta monetaria ampliada 1/

Miles de millones de pesos y porcentajes

| wines de minories de pesos y portentajes                 | Saldo a                 |               |      |                   |      | VARIACION        | NES  |         |       |         |       |
|----------------------------------------------------------|-------------------------|---------------|------|-------------------|------|------------------|------|---------|-------|---------|-------|
| Concepto                                                 | enero 12                | SEMANAL       |      | ULTIMAS 4 SE      | EM   | ULTIMAS 13       | SEM  | CORRIDO | AÑO   | ANUA    | L     |
|                                                          | 2024                    | ABS           | %    | ABS               | %    | ABS              | %    | ABS     | %     | ABS     | %     |
| OFERTA MONETARIA AMPLIADA- M3* (1+2)                     | 812,363                 | -358          | 0.0  | -4,613            | -0.6 | 21,096           | 2.7  | -7,876  | -1.0  | 44,296  | 5.8   |
| 1. Efectivo                                              | 112,987                 | -2,164        | -1.9 | 3,552             | 3.2  | 9,773            | 9.5  | -2,083  | -1.8  | 178     | 0.2   |
| 2. Depósitos*                                            | 699,376                 | 1,807         | 0.3  | -8,166            | -1.2 | 11,323           | 1.6  | -5,793  | -0.8  | 44,118  | 6.7   |
| 2.1. Cuenta Corriente                                    | 67,331                  | -786          | -1.2 | -1,945            | -2.8 | -836             | -1.2 | -2,435  | -3.5  | -4,330  | -6.0  |
| 2.2. Ahorros                                             | 277,506                 | -4,933        | -1.7 | -14,107           | -4.8 | 1,244            | 0.5  | -9,048  | -3.2  | -15,760 | -5.4  |
| 2.3. CDT + Bonos*                                        | 327,491                 | 2,611         | 0.8  | 4,719             | 1.5  | 6,277            | 2.0  | 4,241   | 1.3   | 62,507  | 23.6  |
| 2.3.1 CDT menor a 18 meses*                              | 187,176                 | 1,940         | 1.0  | 3,591             | 2.0  | 4,500            | 2.5  | 3,286   | 1.8   | 35,441  | 23.4  |
| 2.3.2 CDT mayor a 18 meses*                              | 111,552                 | 650           | 0.6  | 1,220             | 1.1  | 2,117            | 1.9  | 994     | 0.9   | 30,829  | 38.2  |
| 2.3.3 Bonos*                                             | 28,763                  | 21            | 0.1  | -91               | -0.3 | -340             | -1.2 | -39     | -0.1  | -3,763  | -11.6 |
| 2.4. Depósitos fiduciarios (impuestos y otros conceptos) | 15,964                  | 5,905         | 58.7 | 3,059             | 23.7 | 3,207            | 25.1 | 6,405   | 67.0  | 794     | 5.2   |
| 2.5. Otros depósitos a la Vista                          | 11,083                  | -990          | -8.2 | 109               | 1.0  | 1,431            | 14.8 | -4,957  | -30.9 | 906     | 8.9   |
| 2.6 Repos con el Sector Real                             | -                       | -             | -    | -                 | -    | -                | -    | -       | -     |         |       |
| 3. CDT+ Bonos en poder del Banco de la República         |                         | -             | -    | -                 | -    | -                | -    | -       | -     | -188    | -     |
| TOTAL DEPÓSITOS (2 + 3)**                                | 699,376                 | 1,807         | 0.3  | -8,166            | -1.2 | 11,323           | 1.6  | -5,793  | -0.8  | 43,930  | 6.7   |
| 4. M1 (1 + 2.1)                                          | 180,318                 | -2,950        | -1.6 | 1,607             | 0.9  | 8,937            | 5.2  | -4,518  | -2.4  | -4,152  | -2.3  |
| 5. M2 (2.2 + 2.3.1 + 2.3.2 + 4)                          | 756,553                 | -5,294        | -0.7 | -7,690            | -1.0 | 16,798           | 2.3  | -9,285  | -1.2  | 46,359  | 6.5   |
| ITEM DE MEMORANDO                                        |                         |               |      |                   |      |                  |      |         |       |         |       |
| M1 + Ahorros                                             | 457,824                 | -7,883        | -1.7 | -12,501           | -2.7 | 10,181           | 2.3  | -13,566 | -2.9  | -19,912 | -4.2  |
| Depósitos en poder del público sin fiduciarios*          | 683,412                 | -4,098        | -0.6 | -11,225           | -1.6 | 8,116            | 1.2  | -12,198 | -1.8  | 43,324  | 6.8   |
| M3 sin fiduciarios*                                      | 796,398                 | -6,262        | -0.8 | -7,672            | -1.0 | 17,889           | 2.3  | -14,281 | -1.8  | 43,502  | 5.8   |
|                                                          | Variaciones anualizadas | Semanal       |      | Ultimas 4 semanas |      | Ultimas 13 seman | ias  |         |       |         |       |
|                                                          | M3*                     | -2.3          |      | -7.1              |      | 11.1             |      |         |       |         |       |
|                                                          | Efectivo<br>Depósitos*  | -62.7<br>14.4 |      | 51.5<br>-14.0     |      | 43.6<br>6.7      |      |         |       |         |       |
|                                                          | M1                      | -57.0         |      | -14.0<br>12.3     |      | 22.5             |      |         |       |         |       |
|                                                          | M1 + Ahorros            | -58.8         |      | -29.5             |      | 9.4              |      |         |       |         |       |
|                                                          | Dep.sin Fiduciarios*    | -26.7         |      | -19.1             |      | 4.9              |      |         |       |         |       |
|                                                          | M3 sin Fiduciarios*     | -33.5         |      | -11.7             |      | 9.5              |      |         |       |         |       |

# M3, Depósitos, M1+Ahorro y Efectivo

Variaciones anuales (%) de datos semanales

Incluye FDN a partir del corte del 2 de octubre de 2020, tras la emisión de bonos por parte de dicha entidad dirigida al público en general. No contiene los CDT emitidos por Findeter en el marco del Decreto 581 y la Resolución 1357 de 2020 del MHCP.

# M3, Depósitos, M1+Ahorro y Efectivo serie desestacionalizada\*

Variaciones anualizadas últimas 13 semanas

Incluye FDN a partir del corte del 2 de octubre de 2020, tras la emisión de bonos por parte de dicha entidad dirigida al público en general. No contiene los CDT emitidos por Findeter en el marco del Decreto 581 y la Resolución 1357 de 2020 del MHCP.