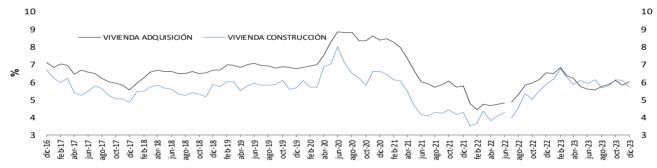

#### d. Tasas de interés activas

<sup>\*</sup> La tasa de interés de tarjetas de crédito no incluye avances ni compras a 1 mes.

Fuente: Superintendencia financiera de Colombia (formato 088 hasta el 24/06/2022 y formato 414 desde el 01/07/2022) y cál culos Banco de la República.

Nota: a partir del 01 de jul/2022 la información de tasas activas proviene del formato 414 de la Superintendencia Financiera de Colombia. Las tasas obtenidas con la nueva fuente no son estrictamente comparables con las anteriores obtenidas a partir del formato 88.

<sup>\*\*</sup> Promedio ponderado por monto de las tasa de los créditos ordinarios, de tesoreria y preferenciales.

<sup>1/</sup> A partir de a bril 07/2023 corresponde a la modalidad de "Créditos productivos" creada por el Decreto 455 de marzo 29/2023 del Ministerio de Hacienda. Incluye créditos de redescuento.