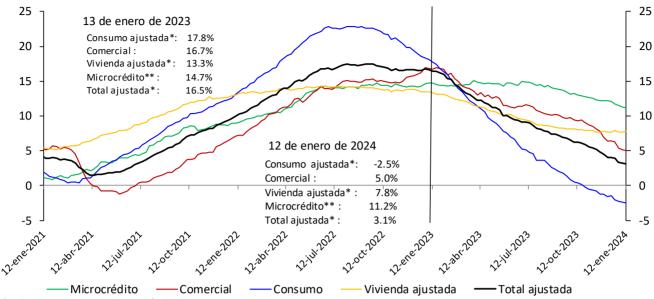

#### Variación anual real de la cartera

#### Variación % anual real\* de la cartera bruta\*\* en moneda nacional y por modalidades

#### Variación % anual real (R)\* de la cartera bruta\*\* en moneda nacional y total