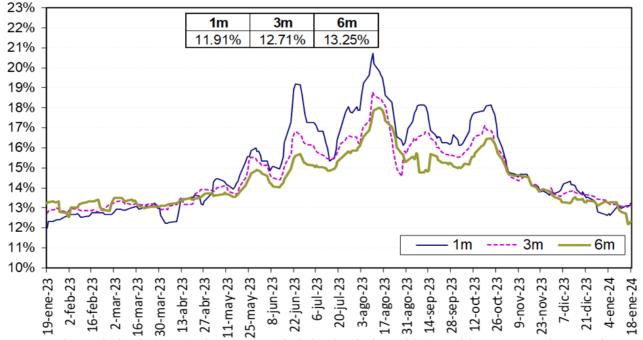

| -0.26%                 |
| Depreciación año completo | -17.88% | -19.80% | -20.26% | -16.88% | -16.38% |                      |                        |
| Depreciación año corrido  | -18.42% | -20.57% | 2.76%   | 2.07%   | 2.44%   |                      |                        |

Fuente: Tasa de Cambio promedio SET-FX

Volumen transado promedio de 90 días (cifras en millones de dólares)



Fuente: Set-FX

Nota: Incluye operaciones entre IMC realizadas en el mercado de contado y aquellas que tienen como origen un derivado. No incluye operaciones FIX ni Next day.

# b. Tasas y volúmenes del mercado a futuro





Fuente: Sistemas de negociación y registro de divisas (Forwards), CRCC (Futuros). Cálculos: DOAM.

# Tasa de interés doméstica equivalente\* (promedio móvil 5 días)



La tasa de interés doméstica equivalente es obtenida de la relación de equilibrio que debe existir entre la misma, la tasa de interés externa y la devaluación implícita en los contratos a futuro de peso dólar para que no existan oportunidades de arbitraje. La fórmula para el cálculo es (1+ i) = (F/S) (1 + i\*), en donde i es la tasa de interés doméstica, F es el promedio ponderado de los precios en los contratos a futuro para el plazo (forwards), S es el precio del dólar en el mercado de contado, e i\* es la tasa de interés externa al plazo especificado (SOFR).

Fuente: Bloomberg y Banco de la República, cálculos DOAM.





Fuente: Bloomberg y Banco de la República, cálculos DOAM.

# 13. Mercado de deuda pública en Colombia

# a. Emisiones de deuda pública

| TEC         | Plazo