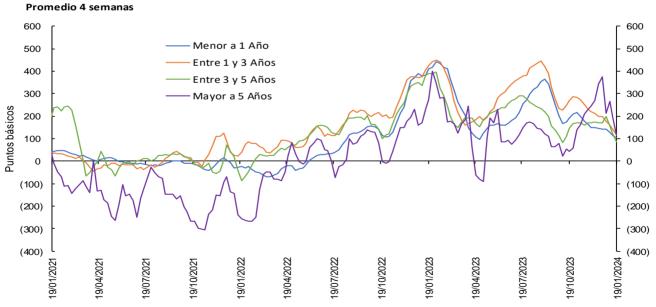

# Spread de las tasas de colocación frente a las tasas de los TES

Spread Tasa Cartera Comercial por plazo vs. TES

Fuentes: Banco de la República. Cálculos con información de la Superintendencia Financiera de Colombia.

<sup>\*</sup>Plazos: menor igual a 1 año (< 360 días), de 1 a 3 años (≥360 y ≤1095 días), de 3 a 5 años (>1095 y ≤1825 días) y mayor a 5 años (>1825 días)

<sup>\*\*</sup>Los plazos de las tasas OIS son 6 meses, 2 años, 4 años y 5 años respectivamente