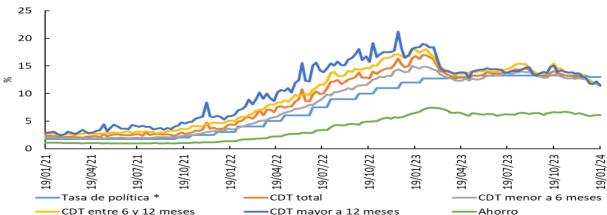

#### c. Tasas de interés pasivas

Tasas de interés pasivas: Ahorro y CDT

(Promedio semanal ponderado por monto)

<sup>\*</sup>Para la tasa de política monetaria, corresponde a la vigente del mes. Información al 24 de marzo Fuente: Cálculos Banco de la República, Formato 441 de la Superintendencia Financiera de Colombia.

Tasas vigentes para el 19 de enero del 2024. \* La DTF corresponde a la tasa vigente para la semana entre el 15 y el 19 de enero de 2024.