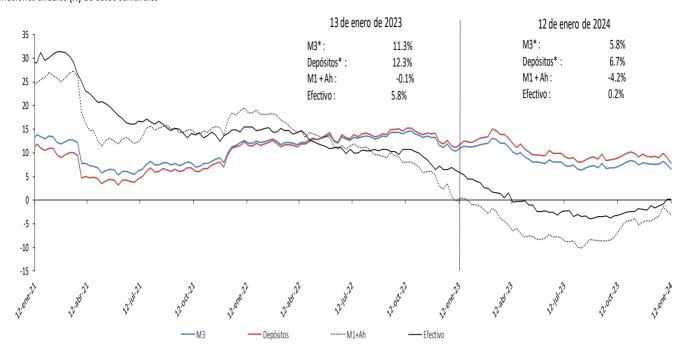

# M3, Depósitos, M1+Ahorro y Efectivo

Variaciones anuales (%) de datos semanales

Incluye FDN a partir del corte del 2 de octubre de 2020, tras la emisión de bonos por parte de dicha entidad dirigida al público en general. No contiene los CDT emitidos por Findeter en el marco del Decreto 581 y la Resolución 1357 de 2020 del MHCP.