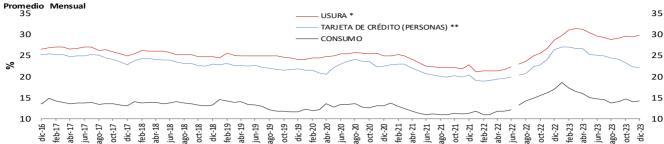

#### d. Tasas de interés activas

<sup>\*</sup> La tasa de interés de tarjetas de crédito no incluye avances ni compras a 1 mes.

Fuente: Superintendencia financiera de Colombia (formato 088 hasta el 24/06/2022 y formato 414 desde el 01/07/2022) y cál culos Banco de la República.

Nota: a partir del 01 de jul/2022 la información de tasas activas proviene del formato 414 de la Superintendencia Financiera de Colombia. Las tasas obtenidas con la nueva fuente no son estrictamente comparables con las anteriores obtenidas a partir del formato 88.

<sup>\*\*</sup> Promedio ponderado por monto de las tasa de los créditos ordinarios, de tesoreria y preferenciales.

<sup>1/</sup> A partir de a bril 07/2023 corresponde a la modalidad de "Créditos productivos" creada por el Decreto 455 de marzo 29/2023 del Ministerio de Hacienda. Incluye créditos de redescuento.