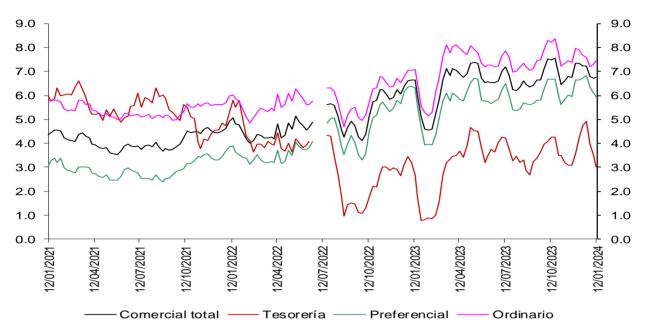

#### d. Tasas de interés activas

<sup>\*</sup> La tasa de interés de tarjetas de crédito no incluye avances ni compras a 1 mes.

Fuente: Superintendencia financiera de Colombia (formato 088 hasta el 24/06/2022 y formato 414 desde el 01/07/2022) y cál culos Banco de la República.

Nota: a partir del 01 de jul/2022 la información de tasas activas proviene del formato 414 de la Superintendencia Financiera de Colombia. Las tasas obtenidas con la nueva fuente no son estrictamente comparables con las anteriores obtenidas a partir del formato 88.