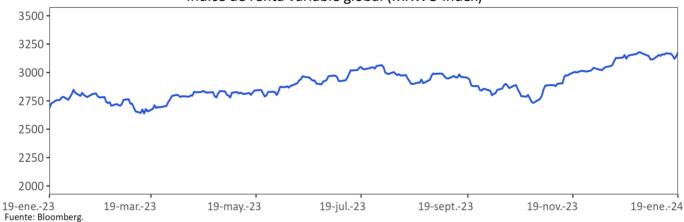

| 5,868        | -2.7%       | -3.0%           | -5.3%                   | 12.2%        |
| Venezuela          | IBVC          | 57,584       | 3.0%        | 7.9%            | -0.4%                   | 162.3%       |
| Perú               | IGBVL         | 26,288       | 0.8%        | 3.8%            | 1.3%                    | 14.4%        |
| Colombia           | MSCI COLCAP   | 1,275        | -1.3%       | 9.0%            | 6.6%                    | -4.4%        |
| Japón              | NKY           | 35,963       | 1.1%        | 8.3%            | 7.5%                    | 36.2%        |
| China              | SHANGAI SE    | 2,832        | -1.7%       | -3.4%           | -4.8%                   | -12.6%       |

Fuente: Bloomberg.

# Índice de renta variable global (MXWO Index)



MXWO index : Indice de capitalización que mide el rendimiento de las acciones de compañias de paises desarrollados. Este Indice se deriva del MSCI de Morgan Stanley, el cual se conoce como el MSCI WORLD. La base del Indice MXWO es el 31 de diciembre de 1969.

<sup>1/</sup> Bonos genéricos de Bloomberg.

# Índice de renta variable de América Latina (MXLA Index)



MXLA index: Indice de capitalización que mide el rendimiento de las acciones de compañías de países de América Latina. Este Indice se deriva del MSCI de Morgan Stanley, el cual se conoce como el MSCI EM Latin América. La base del Indice MXLA es el 31 de diciembre de 1987.

#### h. Mercado cambiario

# Depreciación de las principales monedas frente al Dólar Americano

| TACAC DE CANADIO                   |                |