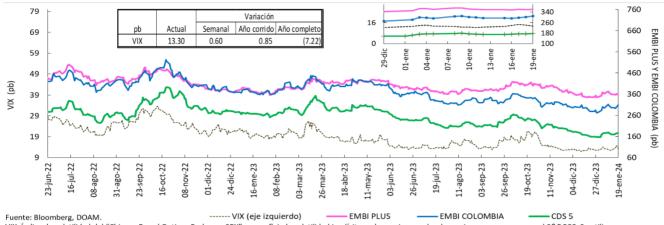

#### 11. Mercados Financieros Internacionales

#### a. Principales noticias de la semana

Durante la semana, la percepción de riesgo medida a través del VIX aumentó 0,6 puntos a 13,3. Por su parte, los precios del crudo presentaron leves aumentos debido a que las implicaciones del conflicto acaecido en Medio Oriente fueron parcialmente contrarrestadas por el débil crecimiento económico en China para el cuarto trimestre del 2023. La referencia Brent cerró en USD 78,6 y el WTI en USD 73,4, presentando variaciones de 0,3% y 1,0%, respectivamente.