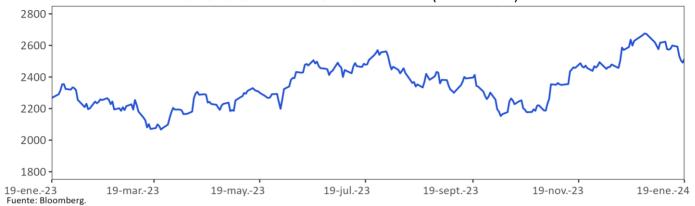

| MSCI COLCAP   | 1,275        | -1.3%       | 9.0%            | 6.6%                    | -4.4%        |
| Japón              | NKY           | 35,963       | 1.1%        | 8.3%            | 7.5%                    | 36.2%        |
| China              | SHANGAI SE    | 2,832        | -1.7%       | -3.4%           | -4.8%                   | -12.6%       |

Fuente: Bloomberg.

# Índice de renta variable global (MXWO Index)



MXWO index : Indice de capitalización que mide el rendimiento de las acciones de compañias de paises desarrollados. Este Indice se deriva del MSCI de Morgan Stanley, el cual se conoce como el MSCI WORLD. La base del Indice MXWO es el 31 de diciembre de 1969.

<sup>1/</sup> Bonos genéricos de Bloomberg.

# Índice de renta variable de América Latina (MXLA Index)



MXLA index: Indice de capitalización que mide el rendimiento de las acciones de compañías de países de América Latina. Este Indice se deriva del MSCI de Morgan Stanley, el cual se conoce como el MSCI EM Latin América. La base del Indice MXLA es el 31 de diciembre de 1987.

#### h. Mercado cambiario

# Depreciación de las principales monedas frente al Dólar Americano

| TACAC DE CANADIO                   |                |              | Depreciación de las diferentes monedas frente al Dólar |                 |                         |                 |                  |           |  |  |
|------------------------------------|----------------|--------------|--------------------------------------------------------|-----------------|-------------------------|-----------------|------------