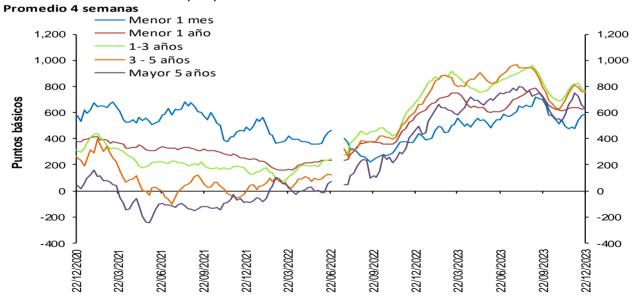

## Spread de las tasas de colocación frente a las tasas de los TES

Spread Tasa Cartera Comercial por plazo vs. TES

Fuentes: Banco de la República. Cálculos con información de la Superintendencia Financiera de Colombia.

### Spread Tasa Cartera Consumo por plazo vs. TES

Promedio 4 semanas

Fuentes: Banco de la República. Cálculos con información de la Superintendencia Financiera de Colombia.

Nota: a partir del 01 de jul/2022 la información de tasas activas proviene del formato 414 de la Superintendencia Financiera de Colombia. Las tasas obtenidas con la nueva fuente no son estrictamente comparables con las anteriores obtenidas a partir del formato 88.

### Spread Tasa Cartera de adquisición de vivienda (Sin VIS) – TES 15 años

Promedio 4 semanas

Fuentes: Banco de la República. Cálculos con información de la Superintendencia Financiera de Colombia.

## Spreads Tasas de colocación vs. TES y OIS

#### (Información semanal - Promedio 4 semanas)

|                          | Fecha                         |          | ۱         | /ariación (pb | )           |          |
|--------------------------|-------------------------------|----------|-----------|---------------|-------------|----------|
|                          | 22-dic-23                     |          |           |               |             | año      |
|                          |                               | 1 semana | 4 semanas | 13 semanas    | año corrido | completo |
| pread: tasa de interés o | cartera - tasa TES (puntos bá | sicos)   |           |               |             |          |
| Comercial                |                               |          |           |               |             |          |
| Menor a 1 mes            | 588.6                         | 15.03    | 100.88    | (109.67)      | 147.47      | 193.0    |
| Menor 1 año              | 634.4                         | 11.82    | (6.18)    | (90.34)       | 40.44       | 65.5     |
| De 1 - 3 años            | 759.8                         | (18.36)  | (49.15)   | (69.98)       | 51.54       | 87.7     |
| De 3 - 5 años            | 754.1                         | (5.27)   | (40.77)   | (41.37)       | 89.10       | 147.3    |
| Mayor 5 años             | 630.4                         | (24.24)  | (69.17)   | (85.03)       | 133.67      | 164.0    |
| Consumo                  |                               |          |           |               |             |          |
| Menor 1 año              | 1,848.5                       | (7.38)   | (61.83)   | (82.25)       | 176.43      | 188.3    |
| De 1 - 3 años            | 1,779.3                       | (3.00)   | (57.43)   | (118.23)      | 51.99       | 66.8     |
| De 3 - 5 años            | 1,643.7                       | 0.32     | (25.78)   | (70.88)       | (54.17)     | (31.7    |
| Mayor 5 años             | 1,070.1                       | 8.12     | 1.85      | 21.01         | 115.52      | 141.2    |
| Vivienda                 |                               |          |           |               |             |          |
| Mayor 15 años            | 582.6                         | (10.37)  | 5.22      | (56.41)       | 174.35      | 187.5    |
| pread: tasa de interés o | cartera - tasa OIS* (puntos b | ásicos)  |           |               |             |          |
| Comercial                |                               |          |           |               |             |          |
| Menor 1 año              | 505.7                         | 5.10     | (7.23)    | 0.24          | (26.37)     | (14.5    |
| De 1 - 3 años            | 855.5                         | (15.77)  | (41.85)   | (14.49)       | 17.52       | 54.3     |
| De 3 - 5 años            | 999.7                         | (9.58)   | (60.40)   | (47.82)       | 6.56        | 73.8     |
| Mayor 5 años             | 993.8                         | (31.16)  | (77.23)   | (71.50)       | 83.08       | 122.0    |
| Consumo                  |                               |          |           |               |             |          |
| Menor 1 año              | 1,705.1                       | (14.62)  | (62.34)   | 18.20         | 101.18      | 98.6     |
| De 1 - 3 años            | 1,884.0                       | (0.03)   | (49.42)   | (57.72)       | 14.69       | 29.9     |
| De 3 - 5 años            | 1,909.7                       | (4.20)   | (46.55)   | (78.45)       | (148.11)    | (116.9   |
| Mayor 5 años             | 1,448.5                       | 2.00     | (4.05)    | 38.59         | 61.67       | 96.1     |