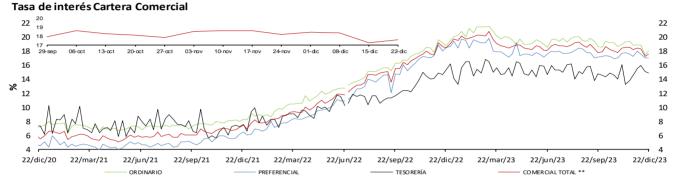

#### d. Tasas de interés activas

\*\* Promedio ponderado por monto de las tasa de los créditos ordinarios, de tesoreria y preferenciales.

1/ A partir de abril 07/2023 corresponde a la modalidad de "Créditos productivos" creada por el Decreto 455 de marzo 29/2023 del Ministerio de Hacienda. Incluye créditos de redescuento.

Fuente: Superintendencia fi nanciera de Colombia (formato 088 hasta el 24/06/2022 y formato 414 desde el 01/07/2022) y cál culos Banco de la República.