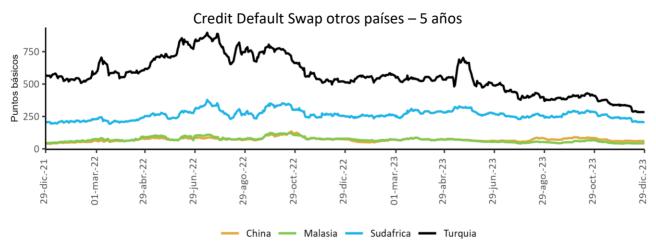

lombia. México. Brasil. Argentina y Perú corresponden a ELI GCOL index. ELI GMNI index. ELI GARL index. ELI GARL index. Tespectivamente.





\*El ticker del EMBI de Colombia en Bloomberg corresponde a ELI GCOL index

Un Credit Default Swap (CDS) es un instrumento financiero por medio del cual se negocia el riesgo crediticio de un bono. El tenedor paga una prima (puntos básicos sobre el valor nominal del bono) a la entidad que ofrece el CDS a cambio de que esta responda por un valor nominal en caso que el emisor haga default. La valoración de un CDS se hace en puntos básicos sobre el valor nominal del bono y tiene una relación directa con el nivel de aversión al riesgo de los inversionistas. Es decir, entre mas alta sea la probabilidad de default, mayor será el valor del CDS y viceversa.



Fuente: Bloomberg, DOAM

## f. Mercado de renta fija

| BONOS DEL TESORO<br>AMERICANO <sup>1/</sup> | Tasa actual (%)<br>(a)<br>29 de diciembre | Semana anterior (%)<br>(b)<br>22 de diciembre | 4 sem atrás (%) | 30 de diciembre de 2022<br>(%) | Un año atrás (%) | Variación p.b. última semana (a-<br>b) |
|---------------------------------------------|-------------------------------------------|-----------------------------------------------|-----------------|--------------------------------|------------------|----------------------------------------|
| 0.25                                        | 5.33                                      | 5.35                                          | 5.40            | 4.34                           | 4.38             | -2.09