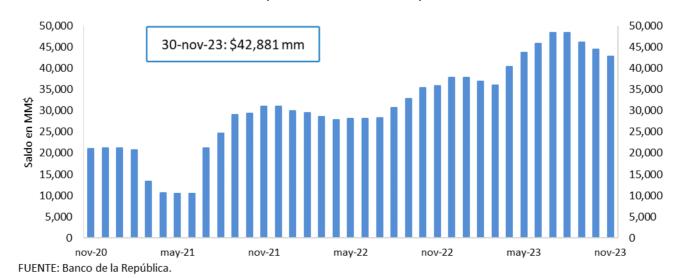

#### Saldo disponible de la TGN en el BR\*

\*No incluye el saldo de los TES de Control Monetario.

\*Incluye los depósitos remunerados y los no remunerados de la TGN en el BR.