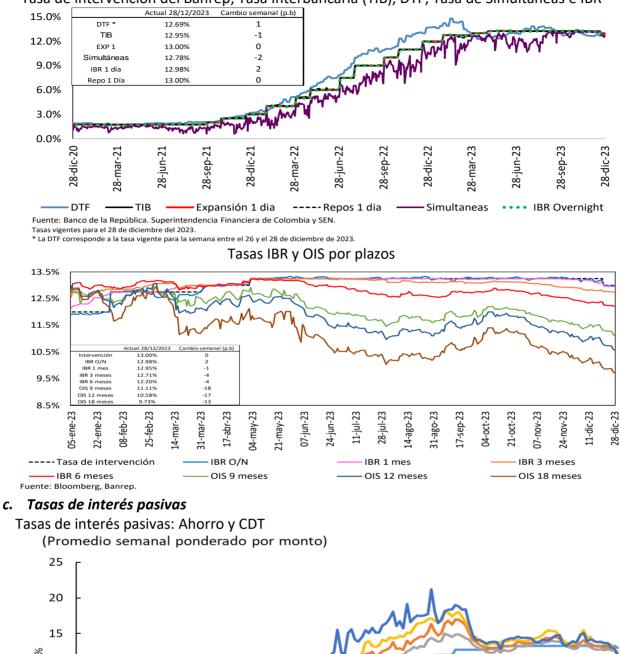

#### b. Tasas de interés del mercado monetario y tasas OIS

10

5

0

29/12/20

29/03/21

Tasa de política \*

Tasa de intervención del Banrep, Tasa Interbancaria (TIB), DTF, Tasa de Simultáneas e IBR

\*Para la tasa de política monetaria, corresponde a la vigente del mes. Información al 24 de marzo Fuente: Cálculos Banco de la República, Formato 441 de la Superintendencia Financiera de Colombia.

29/03/22