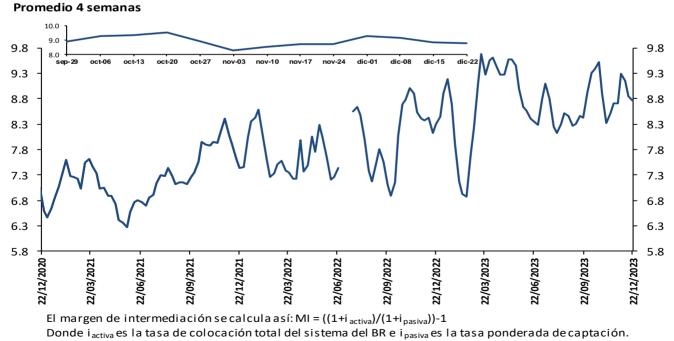

### f. Tasa ponderada de captación y tasa de colocación total.

Tasa activa, ponderada de captación, de intervención, DTF y ahorros Promedio 4 semanas

\* La DTF está adelantada una semana, es decir no corresponde a la tasa vigente para la semana en cuestión sino a la tasa vigente para la semana siguiente, para que sea comparable con la tasa ponderada de captación de este gráfico.