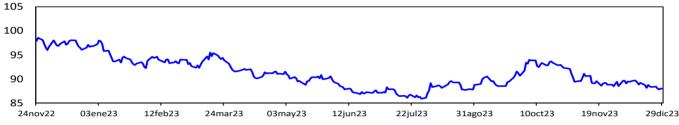

| 787.8           | -2.20%                                                | -3.0%           | -13.5%                  | -13.6%       | 11.5%          | 17.8%           |  |  |
| COP/Peso Mexicano                              | 225.2           | -2.35%                                                | -2.2%           | -8.7%                   | -8.9%        | 15.2%          | 28.8%           |  |  |

Fuente: Bloomberg. cálculos Banrep



DXY index : Es un promedio ponderado del valor del dólar contra las monedas de un grupo de países que son los principales socios comerciales de Estados Unidos, entre los cuales se encuentran las siguientes monedas: El euro, el yen japonés, la libra esterlina, el dólar canadiense, la corona sueca y el franco suizo.

Índice de monedas de América Latina



Fuente: Bloomberg. Cálculos: Banrep. El índice toma base 100 el 3 de enero de 2022 y se construye teniendo en cuenta las siguientes monedas y ponderaciones: real brasileño (36.67%), peso mexicano (36.67%), peso chileno (13.33%), peso colombiano (7.78%) y sol peruano (5.56%). Un aumento del índice corresponde a una depreciación de las monedas analizadas frente al dólar.

#### i. Precios de las materias primas

|                | Materias Primas | Nivel actual Dólares | Variación       |                 |                 |                         |              |  |  |
|----------------|-----------------|----------------------|-----------------|-----------------|-----------------|-------------------------|--------------|--|--|
|                | Producto        |                      | Sem