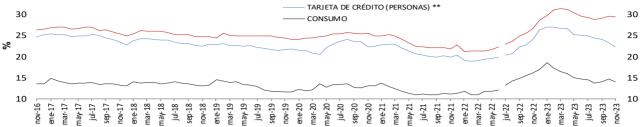

### f. Tasa ponderada de captación y tasa de colocación total.

Tasa activa, ponderada de captación, de intervención, DTF y ahorros Promedio 4 semanas

\* La DTF está adelantada una semana, es decir no corresponde a la tasa vigente para la semana en cuestión sino a la tasa vigente para la semana siguiente, para que sea comparable con la tasa ponderada de captación de este gráfico.

Fuentes: Banco de la República. Cálculos con información de la Superintendencia Financiera de Colombia.

Nota: a partir del 01 de jul/2022 la información de tasas activas proviene del formato 414 de la Superintendencia Financiera de Colombia. Las tasas obtenidas con la nueva fuente no son estrictamente comparables con las anteriores obtenidas a partir del formato 88.