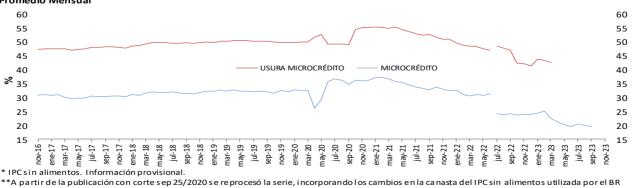

#### e. Tasas de interés reales

USURA \*

Promedio Mensual

#### Tasa de Interés de Microcrédito (Real) \* 1/. **Promedio Mensual**

desde octubre /2020 1/ A partir de abril 07/2023 corresponde a la modalidad de "Créditos productivos" creada por el Decreto 455 de marzo 29/2023 del Ministerio de

Hacienda. Incluye créditos de redescuento. Fuente: Superintendencia financiera de Colombia (formato 088 hasta el 24/06/2022 y forma to 414 desde el 01/07/2022) y cál culos Banco de la República.

Nota: a partir del 01 de jul/2022 la información de tasas activas proviene del formato 414 de la Superintendencia Financiera de Colombia. Las tasas obtenidas con la nueva fuente no son estrictamente comparables con las anteriores obtenidas a partir del formato 88.