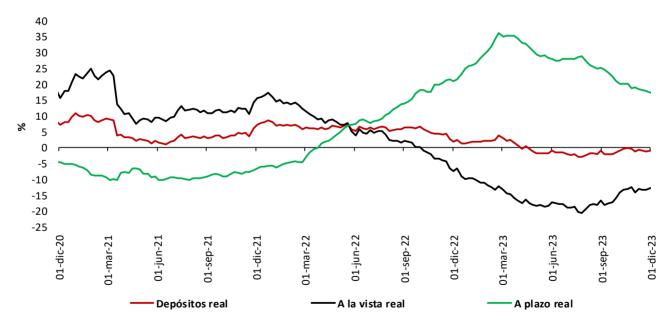

## Variación % real anual de los depósitos\*\* y sus componentes

\* IPC sin alimentos. Información provisional.

\*A partir de la publicación con corte sep 25/2020 se reprocesó la serie, incorporando los cambios en la canasta del IPC sin dimentos utilizada por el BR desde octubre /2020

\*\*No incluye CDT y bonos en poder del Banco de la República.

Fuentes: Banco de la República y Formato 281 de la Superintendencia Financiera de Colombia.