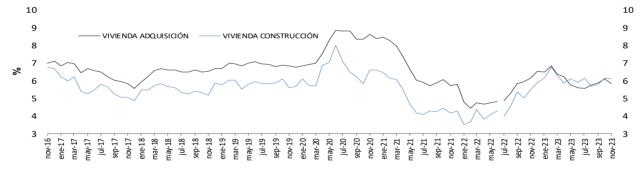

#### Tasa de interés de Vivienda No VIS (Real) \*

Promedio Mensual

Hacienda. Incluye créditos de redescuento. Fuente: Superintendencia financiera de Colombia (formato 088 hasta el 24/06/2022 y forma to 414 desde el 01/07/2022) y cál culos Banco de la República.

Nota: a partir del 01 de jul/2022 la información de tasas activas proviene del formato 414 de la Superintendencia Financiera de Colombia. Las tasas obtenidas con la nueva fuente no son estrictamente comparables con las anteriores obtenidas a partir del formato 88.