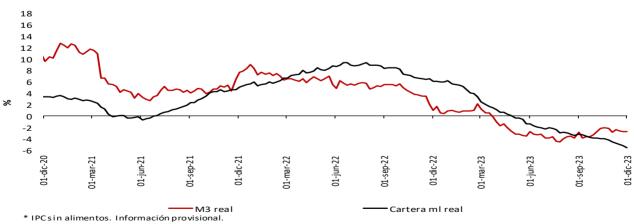

## Variación % real anual de los depósitos\*\* y sus componentes

\* IPC sin alimentos. Información provisional.

\*A partir de la publicación con corte sep 25/2020 se reprocesó la serie, incorporando los cambios en la canasta del IPC sin dimentos utilizada por el BR desde octubre /2020

\*\*No incluye CDT y bonos en poder del Banco de la República.

Fuentes: Banco de la República y Formato 281 de la Superintendencia Financiera de Colombia.