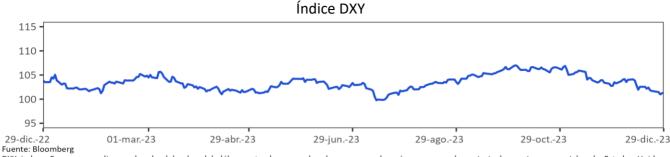

| -18.4%                  | -18.3%       | 2.0%           | 7.3%            |  |  |
| COP/Peso Chileno                               | 4.3             | -1.08%                                                | -5.3%           | -23.3%                  | -22.7%       | -8.4%          | -10.9%          |  |  |
| COP/Real Brasilero                             | 787.8           | -2.20%                                                | -3.0%           | -13.5%                  | -13.6%       | 11.5%          | 17.8%           |  |  |
| COP/Peso Mexicano                              | 225.2           | -2.35%                                                | -2.2%           | -8.7%                   | -8.9%        | 15.2%          | 28.8%           |  |  |

Fuente: Bloomberg. cálculos Banrep



DXY index : Es un promedio ponderado del valor del dólar contra las monedas de un grupo de países que son los principales socios comerciales de Estados Unidos, entre los cuales se encuentran las siguientes monedas: El euro, el yen japonés, la libra esterlina, el dólar canadiense, la corona sueca y el franco suizo.

Índice de monedas de América Latina



Fuente: Bloomberg. Cálculos: Banrep. El índice toma base 100 el 3 de enero de 2022 y se construye teniendo en cuenta las siguientes monedas y ponderaciones: real brasileño (36.67%), peso mexicano (36.67%), peso chileno (13.33%), peso colombiano (7.78%) y sol peruano (5.56%). Un aumento del índice corresponde a una depreciación de las monedas analizadas frente al dólar.

#### i. Precios de las materias primas

|                | Materias P