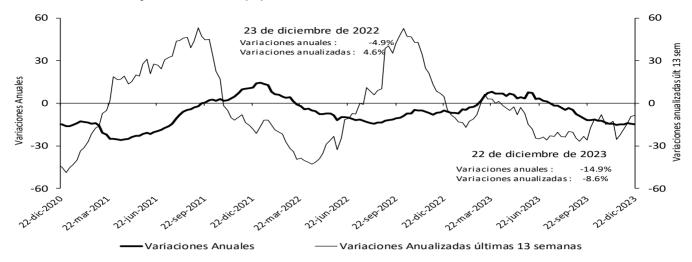

### M3, Depósitos, M1+Ahorro y Efectivo

Variaciones anuales (%) de datos semanales

Incluye FDN a partir del corte del 2 de octubre de 2020, tras la emisión de bonos por parte de dicha entidad dirigida al público en general. No contiene los CDT emitidos por Findeter en el marco del Decreto 581 y la Resolución 1357 de 2020 del MHCP. \* A partir de las estadísticas con corte a ago 28 /2020 se excluyeron los CDT y los bonos en poder del Banco de la República, y se reprocesó la serie desde mar 27/2020 hasta la fecha. Fuente: Banco de la República. Cálculos con información de la Superintendencia Financiera de Colombia.

M3, Depósitos, M1+Ahorro y Efectivo serie desestacionalizada\* Variaciones anualizadas últimas 13 semanas

Incluye FDN a partir del corte del 2 de octubre de 2020, tras la emisión de bonos por parte de dicha entidad dirigida al público en general. No contiene los CDT emitidos por Findeter en el marco del Decreto 581 y la Resolución 1357 de 2020 del MHCP. \* A partir de las estadísticas con corte a ago 28 /2020 se excluyeron los CDT y los bonos en poder del Banco de la República, y se reprocesó la serie desde mar 27/2020 hasta la fecha.

Fuente: Banco de la República. Cálculos con información de la Superintendencia Financiera de Colombia.

\* Desestacionalización a partir de la descomposición por el método STL.

Variación anual real de los agregados monetarios Variación % real anual del efectivo y M3 \*\*