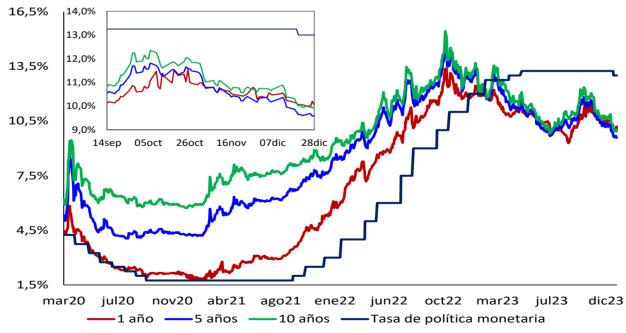

### g. Tasas de interés de deuda pública

Tasas cero cupón TES en pesos y tasa de política monetaria

.Fuente: SEN y Master Trader. Cálculos: Departamento de Operaciones y Análisis de Mercados

Activa