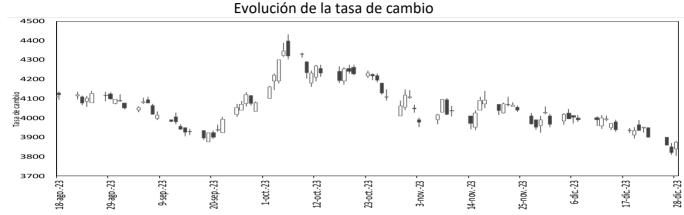

de contado de una libra de azúcar (Fuente: International Sugar Organization-en centavos de dólar)

Precio del cacao: precio diario calculado como el promedio de los tres futuros de cocoa más cercanos transado en Londres y New York.

Precio del ganado: precio de contado del ganado vivo en el mercado de Estados Unidos (en dólares).

Precio de la Soya: precio de contado de un Bushel de soya amarilla en Chicago (en dólares).



Fuente: Bloomberg.

CRB index : Es un promedio aritmético de precios de futuros de una canasta de materias primas, entre los cuales se encuentra oro, plata, textiles, ganado vivo, café, azúcar, entre otros. La base del índice CRB es el 4 de noviembre de 1956 con un valor de 107.92.

## 12. Mercado cambiario en Colombia

### a. Tasas y volúmenes del mercado de contado



Fuente: SET-ICAP FX. Cálculos: Banrep

El gráfico presenta los precios de apertura, cierre, máximos y mínimos durante el día, reflejándose en la amplitud de la vela y su color. Una vela negra indica apreciación y una blanca indica depreciación de la tasa de cambio en la jornada.

| 2023                      | 28-nov  | 08-dic  | 15-dic  | 22-dic  | 28-dic  | Variación<br>semanal | Variación<br>4 semanas |
|---------------------------|---------|---------|---------|---------|---------|----------------------|------------------------|
| Tasa promodio             | 3957.41 | 3998.17 | 3956.82 | 3915.87 | 3822.94 | -92.93               | -134.47                |
| Tasa promedio             |         |         |         |         |         | -2.37%               | -3.40%                 |
| Dep