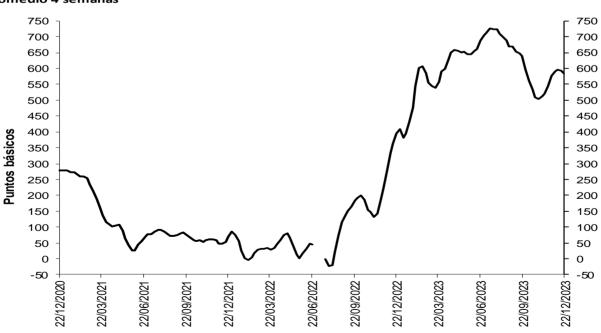

# Spread IBR, TIB y CDT a través de tesorería frente a la tasa de referencia

El IBR y la TIB corresponden al plazo de 1 día. La tasa de CDT a través de tesorería no se discrimina por plazo. FUENTE: Banco de la República, cálculos con información de la Superintendencia Financiera de Colombia