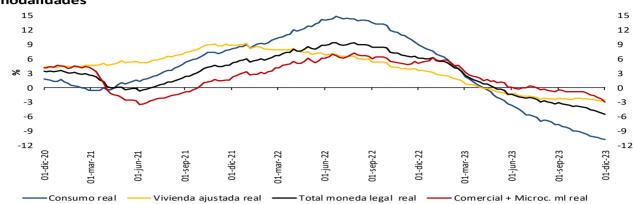

## Cartera bruta en moneda legal por modalidad de crédito Variaciones anuales (%) de datos semanales

\*\*A partir de abril 07/2023 corresponde a la modalidad de "Créditos productivos" creada por el Decreto 455 de marzo 29/2023 del Ministerio de Hacienda.

No incluye la cartera de las entidades financieras especiales.

Fuentes: Banco de la República y Formato 281 de la Superintendencia Financiera de Colombia.