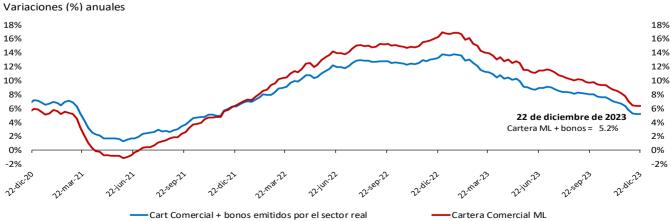

#### Bonos emitidos por el sector real

Saldo y variación (%) anual

real

\*No incluye emisiones de bonos de extranjeros en el mercado local, TES u otros títulos de deuda pública emitidos por el gobierno nacional. Fuente: Banco de la República, cálculos con información de la Bolsa de Valores de Colombia.

## Cartera comercial de los establecimientos de crédito en ml\* + saldo de bonos emitidos por el sector

<sup>\*</sup>No incluye la cartera de las entidades financieras especiales.

Fuente: Banco de la República, cálculos con información del formato 281 de la Superintendencia financiera de Colombia y la Bolsa de Valores de Colombia.