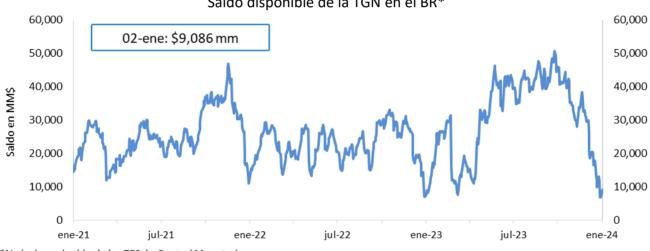

#### Saldo disponible de la TGN en el BR\*

\*No incluye el saldo de los TES de Control Monetario.

\*Incluye los depósitos remunerados y los no remunerados de la TGN en el BR.