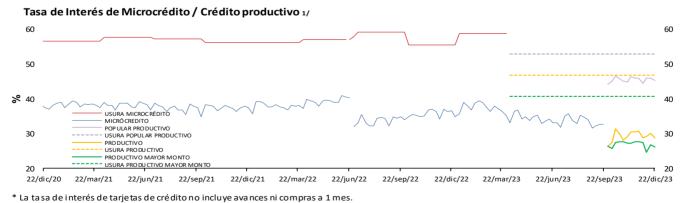

#### Tasa de Interés de Microcrédito (Real) \* 1/. **Promedio Mensual**

desde octubre /2020 1/ A partir de abril 07/2023 corresponde a la modalidad de "Créditos productivos" creada por el Decreto 455 de marzo 29/2023 del Ministerio de

Hacienda. Incluye créditos de redescuento. Fuente: Superintendencia financiera de Colombia (formato 088 hasta el 24/06/2022 y forma to 414 desde el 01/07/2022) y cál culos Banco de la República.

Nota: a partir del 01 de jul/2022 la información de tasas activas proviene del formato 414 de la Superintendencia Financiera de Colombia. Las tasas obtenidas con la nueva fuente no son estrictamente comparables con las anteriores obtenidas a partir del formato 88.

11/A partir de abril 07/2023 corresponden a la modalidad de " Créditos productivos" creada por el Decreto 455 de marzo 29/2023 del Ministerio de Hacienda. Incluye créditos de redescuento. Incluye rural y urbano. Datos disponibles a partir de sept. 29/2023.

A partir del 07 de abril de 2023 la información de microcrédito corresponde a la modalidad de "Créditos productivos" creada por el Decreto 455 del 29 de marzo de 2023 del Ministerio de Hacienda.