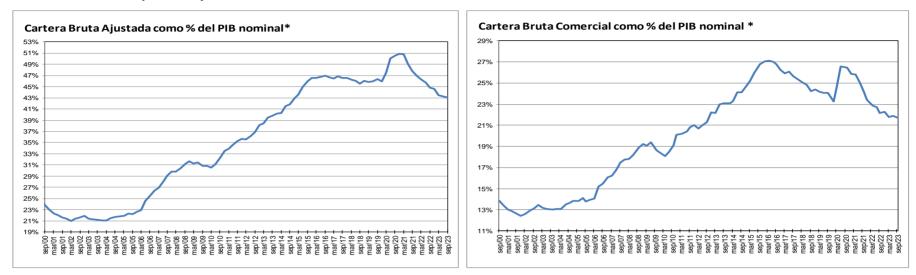

## 5. Cartera

## Cartera de los establecimientos de crédito

#### Cartera bruta de los establecimientos de crédito\*

(Miles de millones de pesos y porcentajes)

|            |                                     | Saldo a      |                  |          |         |             |         | Variacion     | es                             |          |           |          |       |
|------------|-------------------------------------|--------------|------------------|----------|---------|-------------|---------|---------------|--------------------------------|----------|-----------|----------|-------|
| Moneda     |                                     | diciembre 22 | Participación    | Sema     | inal    | Últimas 4 s | emanas  | Últimas 13 se | emanas                         | Año cor  | rido      | Anua     | ıl    |
|            |                                     | 2023         | %                | Absoluta | %       | Absoluta    | %       | Absoluta      | %                              | Absoluta | %         | Absoluta | %     |
|            | Cartera ajustada                    | 654,446      | 100.0            | 1,072    | 0.2     | 2,839       | 0.4     | 4,267         | 0.7                            | 23,659   | 3.8       | 24,511   | 3.9   |
|            | Comercial 1/                        | 323,797      | 49.5             | 1,572    | 0.5     | 2,854       | 0.9     | 3,335         | 1.0                            | 19,264   | 6.3       | 19,253   | 6.3   |
|            | Consumo ajustada 2/                 | 207,921      | 31.8             | -833     | -0.4    | -1,156      | -0.6    | -2,377        | -1.1                           | -4,646   | -2.2      | -4,292   | -2.0  |
|            | Adquisición de vivienda ajustada 2/ | 104,137      | 15.9             | 317      | 0.3     | 1,077       | 1.0     | 2,936         | 2.9                            | 7,133    | 7.4       | 7,591    | 7.9   |
|            | Microcrédito 3/                     | 18,590       | 2.8              | 16       | 0.1     | 64          | 0.3     | 374           | 2.1                            | 1,908    | 11.4      | 1,959    | 11.8  |
|            | Memo Item                           |              |                  |          |         |             |         |               |                                |          |           |          |       |
| Legal      | Consumo                             | 207,664      | 31.8             | -833     | -0.4    | -1,156      | -0.6    | -2,635        | -1.3                           | -4,903   | -2.3      | -4,549   | -2.1  |
| ۳          | Adquisición de vivienda             | 102,030      | 15.6             | 317      | 0.3     | 1,104       | 1.1     | 3,023         | 3.1                            | 7,483    | 7.9       | 7,977    | 8.5   |
|            | Variaciones Anualizadas             |              |                  |          | Semanal | Últimas 4   | semanas | Últimas 13    | semanas                        | Añ       | o Corrido |          |       |
|            | Total cart. ajustada m/l            |              |                  |          | 8.9     |             | 5.8     |               | 2.7                            |          | 3.8       |          |       |
|            |                                     |              | Comercial        |          | 28.8    |             | 12.2    |               | 4.2                            |          | 6.5       |          |       |
|            |                                     |              | Consumo          |          | -18.8   |             | -7.0    |               | -4.4                           |          | -2.2      |          |       |
|            |                                     |              | Adquisición de v | ivienda  | 17.2    |             | 14.5    |               | 12.1                           |          | 7.5       |          |       |
|            |                                     |              | Microcredito     |          | 4.6     |             | 4.6     |               | 8.5                            |          | 11.7      |          |       |
| -          | Total cartera en M.E.               | 15,460       |                  | -229     | -1.5    | -563        | -3.5    | -484          | -3.0                           | -6,510   | -29.6     | -6,560   | -29.8 |
| ijera      | Total cartera en M. E. Mill. US\$   | 3,948        |                  | -17      | -0.4    | -13         | -0.3    | -89           | -2.2                           | -619     | -13.5     | -692     | -14.9 |
| Extranjera | Variaciones Anualizadas m/e         |              |                  |          | Semanal | Últimas 4   | semanas | Últimas 13    | Últimas 13 semanas Año Corrido |          |           |          |       |
| ă          | Expresada en pesos                  |              |                  |          | -53.4   |             | -37.2   |               | -11.6                          |          | -30.1     |          |       |
|            | Expresada en dólares                | 1            |                  |          | -19.5   |             | -4.2    |               | -8.6                           |          | -13.8     |          |       |
|            |                                     |              |                  |          |         |             |         |               |                                |          |           |          |       |
|            | Cartera total ajustada              | 669,905      | 100.0            | 843      | 0.1     | 2,276       | 0.3     | 3,783         | 0.6                            | 17,149   | 2.6       | 17,952   | 2.8   |
|            | Comercial                           | 338,480      | 50.5             | 1,376    | 0.4     | 2,336       | 0.7     | 2,820         | 0.8                            | 12,844   | 3.9       | 12,771   | 3.9   |
|            | Consumo ajustada 2/                 | 208,699      | 31.2             | -866     | -0.4    | -1,201      | -0.6    | -2,346        | -1.1                           | -4,736   | -2.2      | -4,369   | -2.1  |
|            | Adquisición de vivienda ajustada 2/ | 104,137      | 15.5             | 317      | 0.3     | 1,077       | 1.0     | 2,936         | 2.9                            | 7,133    | 7.4       | 7,591    | 7.9   |
| a          | Microcrédito 3/                     | 18,590       | 2.8              | 16       | 0.1     | 64          | 0.3     | 374           | 2.1                            | 1,908    | 11.4      | 1,959    | 11.8  |
| Total      | Variaciones Anualizadas             |              |                  |          | Semanal | Últimas 4   | semanas | Últimas 13    | semanas                        | Añ       | o Corrido |          |       |
|            | Total cart. ajustada m/t            |              |                  |          | 6.8     |             | 4.5     |               | 2.3                            |          | 2.7       |          |       |
|            |                                     |              | Comercial        |          | 23.6    |             | 9.4     |               | 3.4                            |          | 4.0       |          |       |
|            |                                     |              | Consumo          |          | -19.4   |             | -7.2    |               | -4.4                           |          | -2.3      |          |       |
|            |                                     |              | Adquisición de v | ivienda  | 17.2    |             | 14.5    |               | 12.1                           |          | 7.5       |          |       |
|            |                                     |              | Microcredito     |          | 4.6     |             | 4.6     |               | 8.5                            |          | 11.7      |          |       |