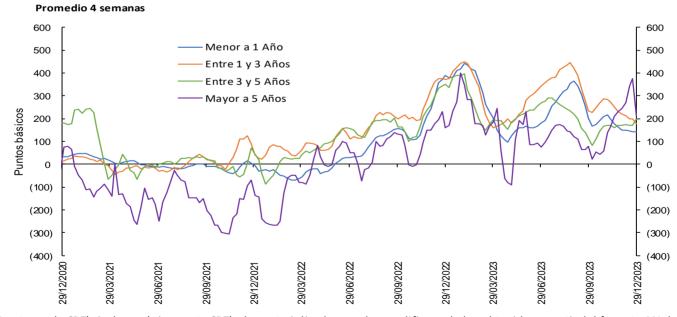

## Spread de las tasas de captación a través de CDT frente a las tasas de los TES

Spread Tasa CDT por plazo vs. TES

Las tasas de CDT's incluyen únicamente CDT's desmaterializados, por lo que difieren de las obtenidas a partir del formato 441 de l Superintendencia Financiera de Colombia. El promedio de 4 semanas se calcula con la información disponible. Fuente: Banco de la República, cálculos con información de Deceval.

Nota: Para el corte del 10 de noviembre del 2023, se realizó una revisión de la serie histórica del spread para el plazo menor a un año.

#### Spreads Tasas de captación vs. TES y OIS

|                                | Fecha                       |          |           | Variación (p | b)          |              |
|--------------------------------|-----------------------------|----------|-----------|--------------|-------------|--------------|
|                                | 29-dic-23                   | 1 semana | 4 semanas | 13 semanas   | año corrido | año completo |
| pread: Tasa de interés CDT - 1 | asa TES (puntos básicos)    |          |           |              |             |              |
| CDT*                           |                             |          |           |              |             |              |
| Menor igual a 1 año            | 142.1                       | (1.30)   | (9.32)    | (61.23)      | (247.46)    | (247.46)     |
| De 1 a 3 años                  | 179.1                       | (19.26)  | (41.78)   | (56.21)      | (194.13)    | (194.13)     |
| De 3 a 5 años                  | 200.0                       | 28.85    | 30.28     | 84.85        | (152.68)    | (152.68)     |
| Mayor a 5 años                 | 212.0                       | (162.33) | (32.71)   | 132.07       | 51.68       | 51.68        |
| pread: Tasa de interés CDT - 1 | 「asa OIS (puntos básicos)** |          |           |              |             |              |
| CDT                            |                             |          |           |              |             |              |
| Menor igual a 1 año            | 10.2                        | (10.50)  | (23.14)   | (9.33)       | (318.71)    | (318.71)     |
| De 1 a 3 años                  | 272.6                       | (16.41)  | (30.23)   | (16.76)      | (226.26)    | (226.26)     |
| De 3 a 5 años                  | 429.7                       | 26.24    | 18.15     | 67.76        | (241.49)    | (241.49)     |
| Mayor a 5 años                 | 552.2                       | (176.66) | (45.75)   | 132.39       | (8.93)      | (8.93)       |
| Vlemo item (Información sem    | anal - Promedio 4 semanas)  |          |           |              |             |              |
| Tasa de interés CDT            | Monto semanal               |          |           | Variación (p | b)          |              |

| rasa de interes ebi |      | Worke Schlanar |          |           | variación (p | 5)          |              |
|---------------------|------|----------------|----------|-----------|--------------|-------------|--------------|
| CDT                 |      | mm de pesos    | 1 semana | 4 semanas | 13 semanas   | año corrido | año completo |
| Menor igual a 1 año | 12.4 | 1879           | (17.58)  | (51.07)   | (53.09)      | (371.71)    | (371.71)     |
| De 1 a 3 años       | 11.8 | 1292           | (30.46)  | (72.23)   | (87.93)      | (460.41)    | (460.41)     |
| De 3 a 5 años       | 11.9 | 53             | 17.97    | (14.38)   | (5.38)       | (470.95)    | (470.95)     |
| Mayor a 5 años      | 12.8 | 0              | (199.04) | (81.85)   | 63.65        | (198.49)    | (198.49)     |
|                     |      |                |          |           |              |             |              |