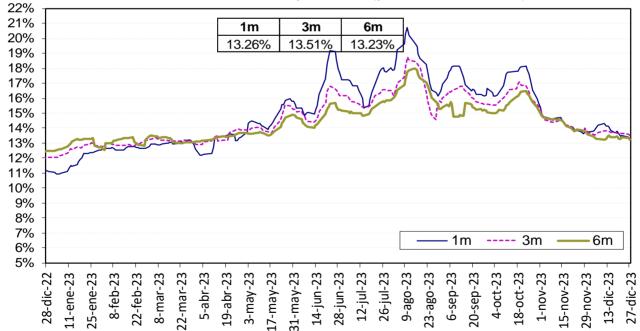

| -3.40%                 |
| Depreciación año completo | -18.20% | -17.15% | -17.51% | -17.75% | -19.80% |                      |                        |
| Depreciación año corrido  | -17.78% | -16.93% | -17.79% | -18.64% | -20.57% |                      |                        |

Fuente: Tasa de Cambio promedio SET-FX

Volumen transado promedio de 90 días (cifras en millones de dólares)



#### Fuente: Set-FX

Nota: Incluye operaciones entre IMC realizadas en el mercado de contado y aquellas que tienen como origen un derivado. No incluye operaciones FIX ni Next day.

### b. Tasas y volúmenes del mercado a futuro



**Fuente:** Sistemas de negociación y registro de divisas (Forwards), CRCC (Futuros). **Cálculos:** DOAM. Tasa de interés doméstica equivalente\* (promedio móvil 5 días)



La tasa de interés doméstica equivalente es obtenida de la relación de equilibrio que debe existir entre la misma, la tasa de interés externa y la devaluación implícita en los contratos a futuro de peso dólar para que no existan oportunidades de arbitraje. La fórmula para el cálculo es (1+i) = (F/S) (1 + i\*), en donde i es la tasa de interés doméstica, F es el promedi o ponderado de los precios en los contratos a futuro para el plazo (forwards), S es el precio del dólar en el mercado de contado, e i\* es la tasa de interés externa al plazo especificado (SOFR).

Fuente: Bloomberg y Banco de la República, cálculos DOAM.



# 13. Mercado de deuda pública en Colombia

### a. Emisiones de deuda pública

| TEC         | Plazo               | Fecha de    | Última s | subasta*  | Subasta  | ant