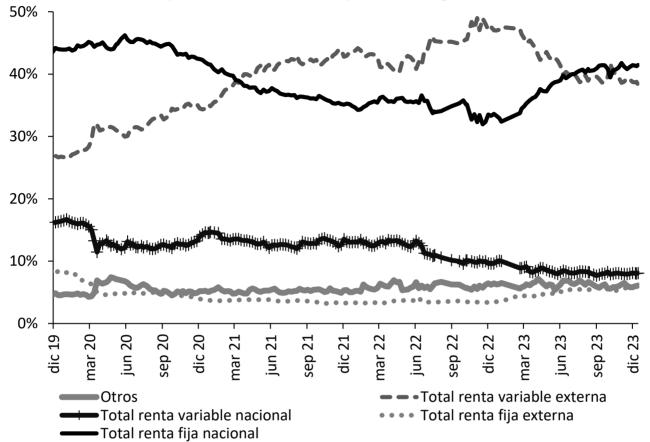

## 5. Cartera

## Cartera de los establecimientos de crédito

#### Cartera bruta de los establecimientos de crédito\*

(Miles de millones de pesos y porcentajes)

|            |                                     | Saldo a      |                  |          |         |             |         | Variacion     | es                             |          |           |          |       |
|------------|-------------------------------------|--------------|------------------|----------|---------|-------------|---------|---------------|--------------------------------|----------|-----------|----------|-------|
| Moneda     |                                     | diciembre 22 | Participación    | Sema     | inal    | Últimas 4 s | emanas  | Últimas 13 se | emanas                         | Año cor  | rido      | Anua     | ıl    |
|            |                                     | 2023         | %                | Absoluta | %       | Absoluta    | %       | Absoluta      | %                              | Absoluta | %         | Absoluta | %     |
|            | Cartera ajustada                    | 654,446      | 100.0            | 1,072    | 0.2     | 2,839       | 0.4     | 4,267         | 0.7                            | 23,659   | 3.8       | 24,511   | 3.9   |
|            | Comercial 1/                        | 323,797      | 49.5             | 1,572    | 0.5     | 2,854       | 0.9     | 3,335         | 1.0                            | 19,264   | 6.3       | 19,253   | 6.3   |
|            | Consumo ajustada 2/                 | 207,921      | 31.8             | -833     | -0.4    | -1,156      | -0.6    | -2,377        | -1.1                           | -4,646   | -2.2      | -4,292   | -2.0  |
|            | Adquisición de vivienda ajustada 2/ | 104,137      | 15.9             | 317      | 0.3     | 1,077       | 1.0     | 2,936         | 2.9                            | 7,133    | 7.4       | 7,591    | 7.9   |
|            | Microcrédito 3/                     | 18,590       | 2.8              | 16       | 0.1     | 64          | 0.3     | 374           | 2.1                            | 1,908    | 11.4      | 1,959    | 11.8  |
|            | Memo Item                           |              |                  |          |         |             |         |               |                                |          |           |          |       |
| Legal      | Consumo                             | 207,664      | 31.8             | -833     | -0.4    | -1,156      | -0.6    | -2,635        | -1.3                           | -4,903   | -2.3      | -4,549   | -2.1  |
| ۳          | Adquisición de vivienda             | 102,030      | 15.6             | 317      | 0.3     | 1,104       | 1.1     | 3,023         | 3.1                            | 7,483    | 7.9       | 7,977    | 8.5   |
|            | Variaciones Anualizadas             |              |                  |          | Semanal | Últimas 4   | semanas | Últimas 13    | semanas                        | Añ       | o Corrido |          |       |
|            | Total cart. ajustada m/l            |              |                  |          | 8.9     |             | 5.8     |               | 2.7                            |          | 3.8       |          |       |
|            |                                     |              | Comercial        |          | 28.8    |             | 12.2    |               | 4.2                            |          | 6.5       |          |       |
|            |                                     |              | Consumo          |          | -18.8   |             | -7.0    |               | -4.4                           |          | -2.2      |          |       |
|            |                                     |              | Adquisición de v | ivienda  | 17.2    |             | 14.5    |               | 12.1                           |          | 7.5       |          |       |
|            |                                     |              | Microcredito     |          | 4.6     |             | 4.6     |               | 8.5                            |          | 11.7      |          |       |
| -          | Total cartera en M.E.               | 15,460       |                  | -229     | -1.5    | -563        | -3.5    | -484          | -3.0                           | -6,510   | -29.6     | -6,560   | -29.8 |
| ijera      | Total cartera en M. E. Mill. US\$   | 3,948        |                  | -17      | -0.4    | -13         | -0.3    | -89           | -2.2                           | -619     | -13.5     | -692     | -14.9 |
| Extranjera | Variaciones Anualizadas m/e         |              |                  |          | Semanal | Últimas 4   | semanas | Últimas 13    | Últimas 13 semanas Año Corrido |          |           |          |       |
| ă          | Expresada en pesos                  |              |                  |          | -53.4   |             | -37.2   |               | -11.6                          |          | -30.1     |          |       |
|            | Expresada en dólares                | 1            |                  |          | -19.5   |             | -4.2    |               | -8.6                           |          | -13.8     |          |       |
|            |                                     |              |                  |          |         |             |         |               |                                |          |           |          |       |
|            | Cartera total ajustada              | 669,905      | 100.0            | 843      | 0.1     | 2,276       | 0.3     | 3,783         | 0.6                            | 17,149   | 2.6       | 17,952   | 2.8   |
|            | Comercial                           | 338,480      | 50.5             | 1,376    | 0.4     | 2,336       | 0.7     | 2,820         | 0.8                            | 12,844   | 3.9       | 12,771   | 3.9   |
|            | Consumo ajustada 2/                 | 208,699      | 31.2             | -866     | -0.4    | -1,201      | -0.6    | -2,346        | -1.1                           | -4,736   | -2.2      | -4,369   | -2.1  |
|            | Adquisición de vivienda ajustada 2/ | 104,137      | 15.5             | 317      | 0.3     | 1,077       | 1.0     | 2,936         | 2.9                            | 7,133    | 7.4       | 7,591    | 7.9   |
| a          | Microcrédito 3/                     | 18,590       | 2.8              | 16       | 0.1     | 64          | 0.3     | 374           | 2.1                            | 1,908    | 11.4      | 1,959    | 11.8  |
| Total      | Variaciones Anualizadas             |              |                  |          | Semanal | Últimas 4   | semanas | Últimas 13    | semanas                        | Añ       | o Corrido |          |       |
|            | Total cart. ajustada m/t            |              |                  |          | 6.8     |             | 4.5     |               | 2.3                            |          | 2.7       |          |       |
|            |                                     |              | Comercial        |          | 23.6    |             | 9.4     |               | 3.4                            |          | 4.0       |          |       |
|            |                                     |              | Consumo          |          | -19.4   |             | -7.2    |               | -4.4                           |          | -2.3      |          |       |
|            |                                     |              | Adquisición de v | ivienda  | 17.2    |             | 14.5    |               | 12.1                           |          | 7.5       |          |       |
|            |                                     |              | Microcredito     |          | 4.6     |             | 4.6     |               | 8.5                            |          | 11.7      |          |       |