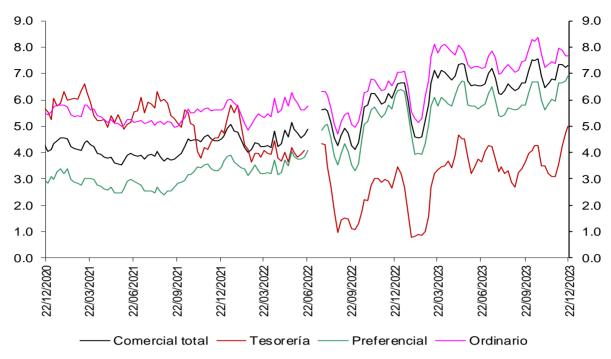

#### d. Tasas de interés activas

\*\* Promedio ponderado por monto de las tasa de los créditos ordinarios, de tesoreria y preferenciales.

1/ A partir de abril 07/2023 corresponde a la modalidad de "Créditos productivos" creada por el Decreto 455 de marzo 29/2023 del Ministerio de Hacienda. Incluye créditos de redescuento.

Fuente: Superintendencia fi nanciera de Colombia (formato 088 hasta el 24/06/2022 y formato 414 desde el 01/07/2022) y cál culos Banco de la República.