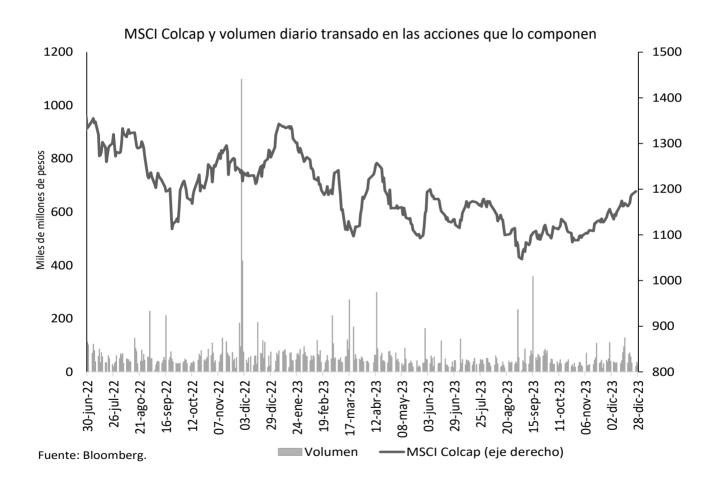

n p.b.

Fuente: Minhacienda

Información Actualizada al viernes 29 de diciembre

# 14. Mercado de renta variable en Colombia

|                                  |              |          | Vari    | ación       |                 |
|----------------------------------|--------------|----------|---------|-------------|-----------------|
|                                  | diciembre 28 | 1 semana | 1 mes   | Año Corrido | Año<br>Completo |
| MSCI COLCAP                      | 1195.20      | 2.12%    | 5.98%   | -7.07%      | -5.63%          |
| Monto Promedio<br>Diario Semanal | 28.54 *      | -45.4%   | -48.95% | -34.8%      | -34.8%          |

A partir del 28 de mayo de 2021 se toma la información del MSCI COLCAP, antes de esto corresponde al índice COLCAP.

\* Miles de millones de pesos



# 15. Fondos de pensiones

### a. Inversiones de los Fondos de Pensiones Obligatorias

Evolución del portafolio de los fondos de pensiones obligatorias (% del fondo)



Fuente: Superintendencia Financiera de Colombia. Datos al 15 de diciembre de 2023.

|                   |                | 11 dic 23  |            |                | 15 dic 23  |            |
|-------------------|----------------|------------|------------|----------------|------------|------------|
|                   | Renta          | Total      | % del      | Renta          | Total      | % del      |
|                   | variable local | portafolio | portafolio | variable local | portafolio | portafolio |
| Conservador       | 1,52           | 36,29      | 4,19%      | 1,58           | 36,78      | 4,29%      |
| May