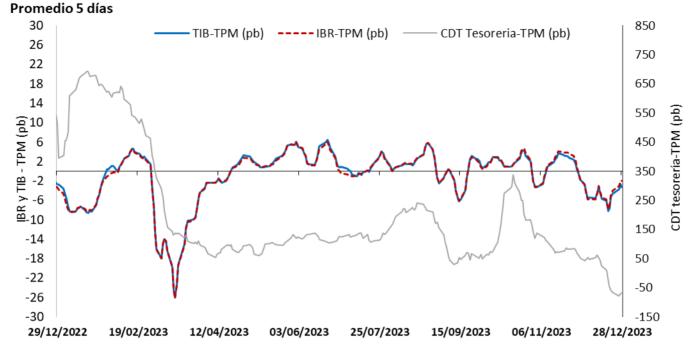

## 2. Margen de intermediación y spreads

# Spread IBR, TIB y CDT a través de tesorería frente a la tasa de referencia

El IBR y la TIB corresponden al plazo de 1 día. La tasa de CDT a través de tesorería no se discrimina por plazo. FUENTE: Banco de la República, cálculos con información de la Superintendencia Financiera de Colombia