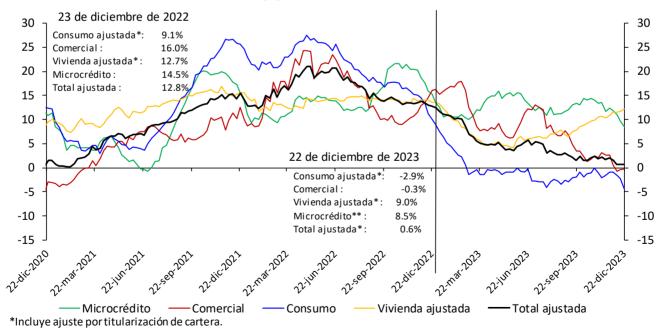

## Cartera bruta en moneda legal por modalidad de crédito Variaciones anuales (%) de datos semanales

\*\*A partir de abril 07/2023 corresponde a la modalidad de "Créditos productivos" creada por el Decreto 455 de marzo 29/2023 del Ministerio de Hacienda.

No incluye la cartera de las entidades financieras especiales.

Fuentes: Banco de la República y Formato 281 de la Superintendencia Financiera de Colombia.