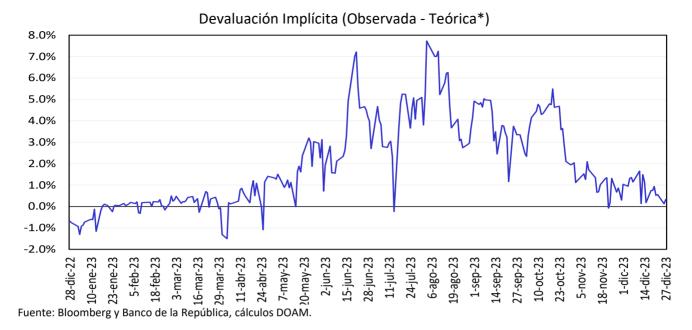

*Fuente:** Sistemas de negociación y registro de divisas (Forwards), CRCC (Futuros). **Cálculos:** DOAM. Tasa de interés doméstica equivalente\* (promedio móvil 5 días)



La tasa de interés doméstica equivalente es obtenida de la relación de equilibrio que debe existir entre la misma, la tasa de interés externa y la devaluación implícita en los contratos a futuro de peso dólar para que no existan oportunidades de arbitraje. La fórmula para el cálculo es (1+i) = (F/S) (1 + i\*), en donde i es la tasa de interés doméstica, F es el promedi o ponderado de los precios en los contratos a futuro para el plazo (forwards), S es el precio del dólar en el mercado de contado, e i\* es la tasa de interés externa al plazo especificado (SOFR).

Fuente: Bloomberg y Banco de la República, cálculos DOAM.



# 13. Mercado de deuda pública en Colombia

### a. Emisiones de deuda pública

| TEC         | Plazo               | Fecha de    | Última s | subasta*  | Subasta  | anterior  | Diferencia |
|-------------|---------------------|-------------|----------|-----------|----------|-----------|------------|
| TES         | remanente<br>(años) | vencimiento | Tasa (%) | Fecha     | Tasa (%) | Fecha     | (pb)       |
| Corto plazo | 0,2                 | 5 mar 24    | 11,36    | 30 may 23 | 11,39    | 23 may 23 | -3         |
| Corto plazo | 0,4                 | 5 jun 24    | 11,05    | 29 ago 23 | 11,39    | 22 ago 23 | -34        |
| Corto plazo | 0,7                 | 4 sep 24    | 11,88    | 28 nov 23 | 11,90    | 21 nov 23 | -2         |
| Corto plazo | 0,9                 | 4 dic 24    | 1