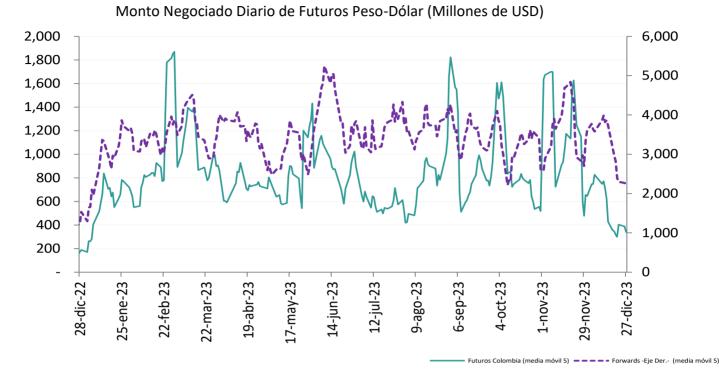

6.82 | 3915.87 | 3822.94 | -92.93               | -134.47                |
| Tasa promedio             |         |         |         |         |         | -2.37%               | -3.40%                 |
| Depreciación año completo | -18.20% | -17.15% | -17.51% | -17.75% | -19.80% |                      |                        |
| Depreciación año corrido  | -17.78% | -16.93% | -17.79% | -18.64% | -20.57% |                      |                        |

Fuente: Tasa de Cambio promedio SET-FX

Volumen transado promedio de 90 días (cifras en millones de dólares)



#### Fuente: Set-FX

Nota: Incluye operaciones entre IMC realizadas en el mercado de contado y aquellas que tienen como origen un derivado. No incluye operaciones FIX ni Next day.

### b. Tasas y volúmenes del mercado a futuro



**Fuente:** Sistemas de negociación y registro de divisas (Forwards), CRCC (Futuros). **Cálculos:** DOAM. Tasa de interés doméstica equivalente\* (promedio móvil 5 días)



La tasa de interés doméstica equivalente es obtenida de la relación de equilibrio que debe existir entre la misma, la tasa de interés externa y la devaluación implícita en los contratos a futuro de peso dólar para que no existan oportunidades de arbitraje. La fórmula para el cálculo es (1+i) = (F/S) (1 + i\*), en donde i es la tasa de interés doméstica, F es el promedi o ponderado de los precios en los contratos a futuro para el plazo (forwards), S es el precio del dólar en el mercado de contado, e i\* es la tasa de interés externa al plazo especificado (SOFR).

Fuente: Bloomberg y Banco de la República, cálculos DOAM