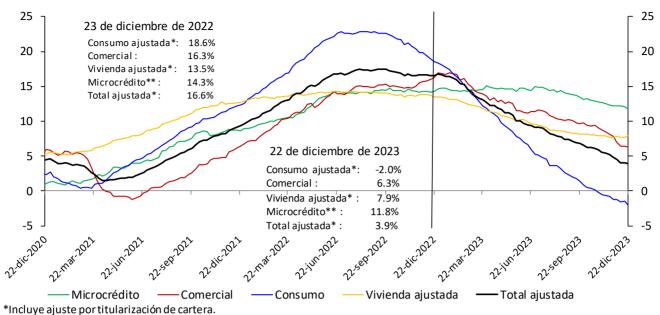

#### Variación anual real de la cartera

Variación % anual real\* de la cartera bruta\*\* en moneda nacional y por modalidades

Variación % anual real (R)\* de la cartera bruta\*\* en moneda nacional y total

Variación % anual real del M3\*\* y la cartera bruta en ml

\*A partir de la publicación con corte s ep 25/2020 s e re procesó la serie, incorporando los cambios en la canasta del IPC sin

a limentos utilizada por el BR desde octubre /2020

La cartera en moneda extranjera se ajustó por tasa de cambio. \*\* No incluye la cartera de las entidades financieras especiales (EFE)

Fuentes: Banco de la República y Formato 281 de la Superintendencia Financiera de Colombia.

A partir del 07 de abril de 2023 la información de microcrédito corresponde a la modalidad de "Créditos productivos" creada por el Decreto 455 del 29 de marzo de 2023 del Ministerio de Hacienda.