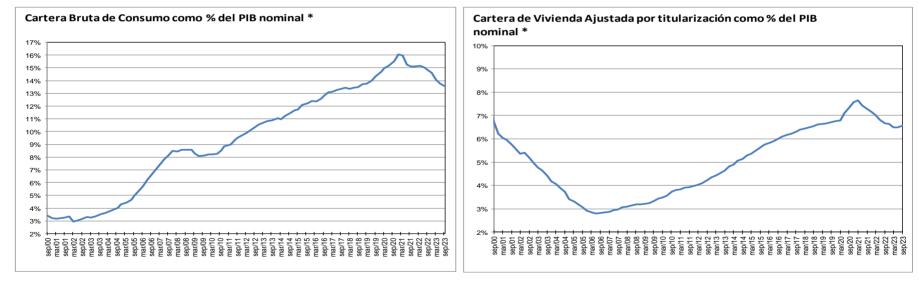

## 5. Cartera

## Cartera de los establecimientos de crédito

#### Cartera bruta de los establecimientos de crédito\*

(Miles de millones de pesos y porcentajes)

|            |                                     | Saldo a      |                  |          |         |             |         | Variacion     | es                             |          |           |          |       |
|------------|-------------------------------------|--------------|------------------|----------|---------|-------------|---------|---------------|--------------------------------|----------|-----------|----------|-------|
| Moneda     |                                     | diciembre 22 | Participación    | Sema     | inal    | Últimas 4 s | emanas  | Últimas 13 se | emanas                         | Año cor  | rido      | Anua     | ıl    |
|            |                                     | 2023         | %                | Absoluta | %       | Absoluta    | %       | Absoluta      | %                              | Absoluta | %         | Absoluta | %     |
|            | Cartera ajustada                    | 654,446      | 100.0            | 1,072    | 0.2     | 2,839       | 0.4     | 4,267         | 0.7                            | 23,659   | 3.8       | 24,511   | 3.9   |
|            | Comercial 1/                        | 323,797      | 49.5             | 1,572    | 0.5     | 2,854       | 0.9     | 3,335         | 1.0                            | 19,264   | 6.3       | 19,253   | 6.3   |
|            | Consumo ajustada 2/                 | 207,921      | 31.8             | -833     | -0.4    | -1,156      | -0.6    | -2,377        | -1.1                           | -4,646   | -2.2      | -4,292   | -2.0  |
|            | Adquisición de vivienda ajustada 2/ | 104,137      | 15.9             | 317      | 0.3     | 1,077       | 1.0     | 2,936         | 2.9                            | 7,133    | 7.4       | 7,591    | 7.9   |
|            | Microcrédito 3/                     | 18,590       | 2.8              | 16       | 0.1     | 64          | 0.3     | 374           | 2.1                            | 1,908    | 11.4      | 1,959    | 11.8  |
|            | Memo Item                           |              |                  |          |         |             |         |               |                                |          |           |          |       |
| Legal      | Consumo                             | 207,664      | 31.8             | -833     | -0.4    | -1,156      | -0.6    | -2,635        | -1.3                           | -4,903   | -2.3      | -4,549   | -2.1  |
| ۳          | Adquisición de vivienda             | 102,030      | 15.6             | 317      | 0.3     | 1,104       | 1.1     | 3,023         | 3.1                            | 7,483    | 7.9       | 7,977    | 8.5   |
|            | Variaciones Anualizadas             |              |                  |          | Semanal | Últimas 4   | semanas | Últimas 13    | semanas                        | Añ       | o Corrido |          |       |
|            | Total cart. ajustada m/l            |              |                  |          | 8.9     |             | 5.8     |               | 2.7                            |          | 3.8       |          |       |
|            |                                     |              | Comercial        |          | 28.8    |             | 12.2    |               | 4.2                            |          | 6.5       |          |       |
|            |                                     |              | Consumo          |          | -18.8   |             | -7.0    |               | -4.4                           |          | -2.2      |          |       |
|            |                                     |              | Adquisición de v | ivienda  | 17.2    |             | 14.5    |               | 12.1                           |          | 7.5       |          |       |
|            |                                     |              | Microcredito     |          | 4.6     |             | 4.6     |               | 8.5                            |          | 11.7      |          |       |
| -          | Total cartera en M.E.               | 15,460       |                  | -229     | -1.5    | -563        | -3.5    | -484          | -3.0                           | -6,510   | -29.6     | -6,560   | -29.8 |
| ijera      | Total cartera en M. E. Mill. US\$   | 3,948        |                  | -17      | -0.4    | -13         | -0.3    | -89           | -2.2                           | -619     | -13.5     | -692     | -14.9 |
| Extranjera | Variaciones Anualizadas m/e         |              |                  |          | Semanal | Últimas 4   | semanas | Últimas 13    | Últimas 13 semanas Año Corrido |          |           |          |       |
| ă          | Expresada en pesos                  |              |                  |          | -53.4   |             | -37.2   |               | -11.6                          |          | -30.1     |          |       |
|            | Expresada en dólares                | 1            |                  |          | -19.5   |             | -4.2    |               | -8.6                           |          | -13.8     |          |       |
|            |                                     |              |                  |          |         |             |         |               |                                |          |           |          |       |
|            | Cartera total ajustada              | 669,905      | 100.0            | 843      | 0.1     | 2,276       | 0.3     | 3,783         | 0.6                            | 17,149   | 2.6       | 17,952   | 2.8   |
|            | Comercial                           | 338,480      | 50.5             | 1,376    | 0.4     | 2,336       | 0.7     | 2,820         | 0.8                            | 12,844   | 3.9       | 12,771   | 3.9   |
|            | Consumo ajustada 2/                 | 208,699      | 31.2             | -866     | -0.4    | -1,201      | -0.6    | -2,346        | -1.1                           | -4,736   | -2.2      | -4,369   | -2.1  |
|            | Adquisición de vivienda ajustada 2/ | 104,137      | 15.5             | 317      | 0.3     | 1,077       | 1.0     | 2,936         | 2.9                            | 7,133    | 7.4       | 7,591    | 7.9   |
| a          | Microcrédito 3/                     | 18,590       | 2.8              | 16       | 0.1     | 64          | 0.3     | 374           | 2.1                            | 1,908    | 11.4      | 1,959    | 11.8  |
| Total      | Variaciones Anualizadas             |              |                  |          | Semanal | Últimas 4   | semanas | Últimas 13    | semanas                        | Añ       | o Corrido |          |       |
|            | Total cart. ajustada m/t            |              |                  |          | 6.8     |             | 4.5     |               | 2.3                            |          | 2.7       |          |       |
|            |                                     |              | Comercial        |          | 23.6    |             | 9.4     |               | 3.4                            |          | 4.0       |          |       |
|            |                                     |              | Consumo          |          | -19.4   |             | -7.2    |               | -4.4                           |          | -2.3      |          |       |
|            |                                     |              | Adquisición de v | ivienda  | 17.2    |             | 14.5    |               | 12.1                           |          | 7.5       |          |       |
|            |                                     |              | Microcredito     |          | 4.6     |             | 4.6     |               | 8.5                            |          | 11.7      |          |       |