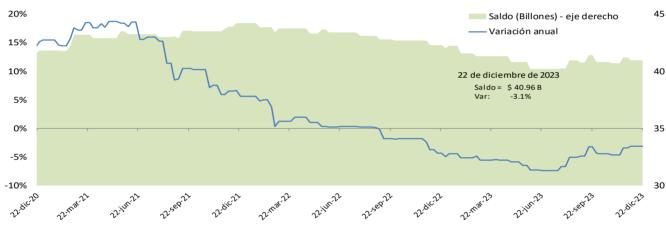

## Cartera comercial de los establecimientos de crédito en ml\* + saldo de bonos emitidos por el sector

<sup>\*</sup>No incluye la cartera de las entidades financieras especiales.

Fuente: Banco de la República, cálculos con información del formato 281 de la Superintendencia financiera de Colombia y la Bolsa de Valores de Colombia.