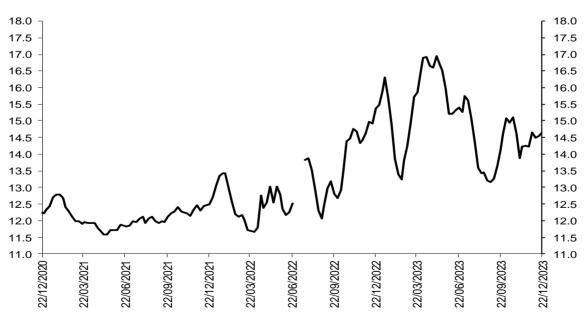

. La tasa de CDT a través de tesorería no se discrimina por plazo. FUENTE: Banco de la República, cálculos con información de la Superintendencia Financiera de Colombia

### Margen de intermediación (puntos porcentuales)



Fuentes: Banco de la República. Cálculos con información de la Superintendencia Financiera de Colombia.

### Margen de intermediación de la cartera comercial (puntos porcentuales)

Promedio 4 semanas



Fuentes: Banco de la República. Cálculos con información de la Superintendencia Financiera de Colombia.

Nota: a partir del 01 de jul/2022 la información de tasas activas proviene del formato 414 de la Superintendencia Financiera de Colombia. Las tasas obtenidas con la nueva fuente no son estrictamente comparables con las anteriores obtenidas a partir del formato 88.





Fuentes: Banco de la República. Cálculos con información de la Superintendencia Financiera de Colombia.

Margen de intermediación de la cartera de adquisición de vivienda (Sin VIS) (puntos porcentuales)



Promedio 4 semanas

Fuentes: Banco de la República. Cálculos con información de la Superintendencia Financiera de Colombia.

Nota: a partir del 01 de jul/2022 la información de tasas activas proviene del formato 414 de la Superintendencia Financiera de Colombia. Las tasas obtenidas con la nueva fuente no son estrictamente comparables con las anteriores obtenidas a partir del formato 88.

## Spread de las tasas de captación a través de CDT frente a las tasas de los TES

Spread Tasa CDT por plazo vs. TES



Las tasas de CDT's incluyen únicamente CDT's desmaterializados, por lo que difier