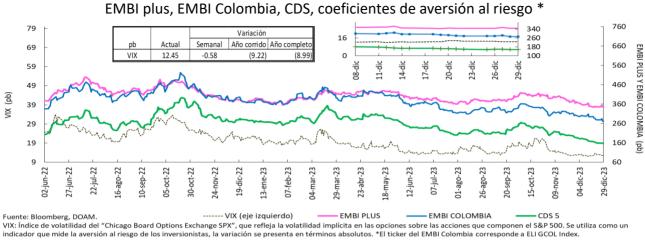

pales economías de Latinoamérica (Brasil. México y Argentina) con una ponderación de 68%. dejando el resto para los otros países Latinoamericanos. Para el desarrollo de este informe. se considera el spread de dicho portafolio EMBI. sobre la curva cero cupón de los treasuries. EMBI plus país: Emerging Markets Bond Index (Embi +) calculado bajos los mismos criterios del EMBI PLUS considerando únicamente los títulos del respectivo país. Para el desarrollo de este informe. se considera el spread de dicho portafolio EMBI. sobre la curva cero cupón de los TRB. sobre la curva cero cupón de los Treasuries. \*A partir del 01/10/2018 los tickers de Bloomberz de Colombia. México. Brasil. Argentina y Perú corresponden a ELI GCOL index. ELI GMNI index. ELI GARL index. ELI GARL index. Tespectivamente.





\*El ticker del EMBI de Colombia en Bloomberg corresponde a ELI GCOL index

Un Credit Default Swap (CDS) es un instrumento financiero por medio del cual se negocia el riesgo crediticio de un bono. El tenedor paga una prima (puntos básicos sobre el valor nominal del bono) a la entidad que ofrece el CDS a cambio de que esta responda por un valor nominal en caso que el emisor haga default. La valoración de un CDS se hace en puntos básicos sobre el valor nominal del bono y tiene una relación directa con el nivel de aversión al riesgo de los inversionistas. Es decir, entre mas alta sea la probabilidad de default, mayor será el valor del CDS y viceversa.



Fuente: Bloomberg, DOAM

## f. Mercado de renta fija

| BONOS DEL TESORO<br>AMERICANO <sup>1/</sup> | Tasa actual (%)<br>(a)<br>29 de di