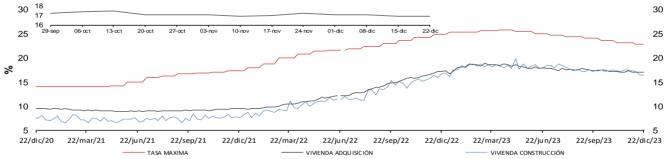

#### d. Tasas de interés activas

\*\* Promedio ponderado por monto de las tasa de los créditos ordinarios, de tesoreria y preferenciales.

1/ A partir de abril 07/2023 corresponde a la modalidad de "Créditos productivos" creada por el Decreto 455 de marzo 29/2023 del Ministerio de Hacienda. Incluye créditos de redescuento.

Fuente: Superintendencia fi nanciera de Colombia (formato 088 hasta el 24/06/2022 y formato 414 desde el 01/07/2022) y cál culos Banco de la República.