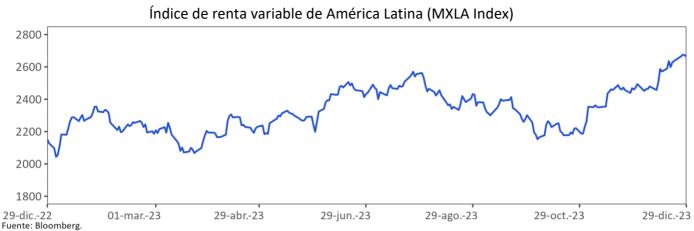

-cf.-2329-cf.-2329-cf.-2329-cf.-2329-cf.-2329-cf.-2329-cf.-2329-cf.-2329-cf.-2329-cf.-2329-cf.-2329-cf.-2329-cf.-2329-cf.-2329-cf.-2329-cf.-2329-cf.-2329-cf.-2329-cf.-2329-cf.-2329-cf.-2329-cf.-2329-cf.-2329-cf.-2329-cf.-2329-cf.-2329-cf.-2329-cf.-2329-cf.-2329-cf.-2329-cf.-2329-cf.-2329-cf.-2329-cf.-2329-cf.-2329-cf.-2329-cf.-2329-cf.-2329-cf.-2329-cf.-2329-cf.-2329-cf.-2329-cf.-2329-cf.-2329-cf.-2329-cf.-2329-cf.-2329-cf.-2329-cf.-2329-cf.-2329-cf.-2329-cf.-2329-cf.-2329-cf.-2329-cf.-2329-cf.-2329-cf.-2329-cf.-2329-cf.-2329-cf.-2329-cf.-2329-cf.-2329-cf.-2329-cf.-2329-cf.-2329-cf.-2329-cf.-2329-cf.-2329-cf.-2329-cf.-2329-cf.-2329-cf.-2329-cf.-2329-cf.-2329-cf.-2329-cf.-2329-cf.-2329-cf.-2329-cf.-2329-cf.-2329-cf.-2329-cf.-2329-cf.-2329-cf.-2329-cf.-2329-cf.-2329-cf.-2329-cf.-2329-cf.-2



MXLA index : Indice de capitalización que mide el rendimiento de las acciones de compañias de paises de América Latina. Este Indice se deriva del MSCI de Morgan Stanley, el cual se conoce como el MSCI EM Latin América. La base del Indice MXLA es el 31 de diciembre de 1987.

#### h. Mercado cambiario

### Depreciación de las principales monedas frente al Dólar Americano

| TASAS DE CAMBIO |                 |                 |                 |                 | Depreciación de las diferentes | monedas frente al Dólar |                 |           |
|-----------------|-----------------|-----------------|-----------------|-----------------|--------------------------------|-------------------------|-----------------|-----------|
| Frente al dólar | Tasa Indirecta  | Tasa Directa    | Semanal