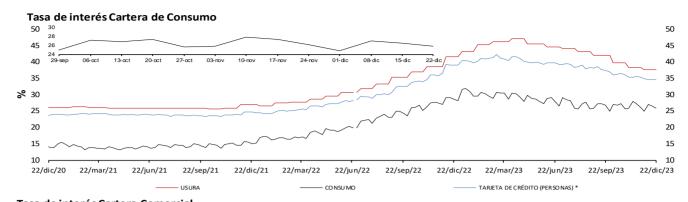

#### a. Resumen

| Tasas (e.a) 1/                                | Fecha     | Monto semanal | Monto Promedio Semanal<br>año 2022 Corrido 2023 1 s |              |          |            | Variación (pb | )           |              |
|-----------------------------------------------|-----------|---------------|-----------------------------------------------------|--------------|----------|------------|---------------|-------------|--------------|
|                                               | 29-dic-23 | MM de pesos   | año 2022                                            | Corrido 2023 | 1 semana | 1mes       | 13 semanas    | año corrido | año completo |
| Intervención BR                               | 13.00     | n.a           | n.a                                                 | n.a          | 0        | -25        | -25           | 100         | 100          |
| IBR Overnight                                 | 12.98     | n.a           | n.a                                                 | n.a          | 2        | -26        | -28           | 103         | 103          |
| IBR 1 mes (Tasa fija de OIS)                  | 12.95     | n.a           | n.a                                                 | n.a          | -1       | -26        | -29           | 95          | 95           |
| IBR 3 meses (Tasa fija de OIS)                | 12.71     | n.a           | n.a                                                 | n.a          | -4       | -21        | -37           | 36          | 36           |
| IBR 6 meses (Tasa fija de OIS)                | 12.20     | n.a           | n.a                                                 | n.a          | -4       | -28        | -55           | -37         | -37          |
| Pasivas                                       |           |               |                                                     |              |          |            |               |             |              |
| TIB 2/                                        | 12.97     | 915           | 3,502                                               | 3,178        | -9       | -26        | -29           | 100         | 100          |
| DTF 3/                                        | 12.35     | 1,749         | 1,405                                               | 1,463        | -34      | -29        | -36           | -138        | -138         |
| Captación < 90 días 4/                        | 11.65     | 925           | 469                                                 | 740          | -28      | -56        | -104          | 41          | 41           |
| Captación a 90 días 4/                        | 12.20     | 1,433         | 1,455                                               | 1,492        | -49      | -46        | -50           | -137        | -137         |
| Captación 91-179 días 4/                      | 12.23     | 750           | 708                                                 | 755          | -55      | -76        | -87           | -192        | -192         |
| Captación a 180 días 4/                       | 12.62     | 1,274         | 861                                                 | 1,230        | -20      | -27        | -49           | -275        | -275         |
| Captación a 181-360 días 4/                   | 12.48     | 1,310         | 1,404                                               | 2,010        | -13      | -111       | -106          | -402        | -402         |
| Captación > 360 días 4/                       | 11.79     | 1,101         | 962                                                 | 1,395        | -105     | -189       | -216          | -466        | -466         |
| Total captación de CDT                        | 12.19     | 6,792         | 5,861                                               | 7,622        | -42      | -80        | -85           | -250        | -250         |
| Ahorro 5/                                     | 5.87      | n.a           | n.a                                                 | n.a          | -23      | -39        | -24           | -2          | -2           |
| ,                                             |           |               | Monto promedio                                      |              |          |            |               |             |              |
|                                               | 22-dic-23 | Monto semanal | Año 2022 (desde 01/07/2022)*                        | Corrido 2023 | 1 semana | 1mes       | 13 semanas    | año corrido | año completo |
| Activas*                                      |           |               |                                                     |              |          |            |               |             |              |
| Comercial 6/                                  | 17.61     | 8,165         | 4,543                                               | 4,520        | 36       | -61        | -25           | -152        | -86          |
| Tesorería                                     | 14.92     | 318           | 265                                                 | 184          | -22      | 33         | 12            | -134        | -45          |
| Preferencial /7                               | 17.12     | 2,543         | 1,496                                               | 1,683        | 9        | -22        | -10           | -161        | -146         |
| Ordinario 7/                                  | 18.01     | 5,305         | 2,782                                               | 2,653        | 53       | -91        | -65           | -158        | -76          |
| Consumo 8/                                    | 25.76     | 1,376         | 1,830                                               | 1,342        | -80      | -40        | -109          | -233        | -288         |
| Consumo sin libranza                          | 28.24     | 955           | 1,299                                               | 912          | -70      | -63        | -182          | -261        | -339         |
| Consumo a través de libranza                  | 20.13     | 421           | 530                                                 | 430          | 11       | 5          | -2            | 48          | 45           |
| Tarjeta de crédito (Personas) 9/              | 34.69     | 971           | 844                                                 | 781          | 4        | -57        | -267          | -425        | -422         |
| Vivienda No VIS 10/                           | 16.94     | 305           | 342                                                 | 220          | 1        | -29        | -41           | -40         | -27          |
| Popular productivo (hasta 6 SMMLV)/11         | 45.34     | 65            | n.d.                                                | 62           | -55      | -69        | n.d.          | n.d.        | n.d.         |
| Productivo (6 a 25 SMMLV) /11                 | 28.72     | 124           | n.d.                                                | 117          | -133     | -191       | n.d.          | n.d.        | n.d.         |
| Productivo de mayor monto (25 a 120 SMMLV)/11 | 26.11     | 72            | n.d.                                                | 65           | -66      | -153       | n.d.          | n.d.        | n.d.         |
| Activa Ponderada 12/                          | 18.89     | n.a           | n.a                                                 | n.a          | 20       | -135       | -89           | -198        | -172         |
| Comercial BR 13/                              | 17.70     | n.a           | n.a                                                 | n.a          | 39       | -63        | -28           | -156        | -96          |
| Pasivas                                       | 17.70     | 11.d          | 11.d                                                | II.d         | 59       | -05        | -20           | -130        | -90          |
| Pasivas<br>Pasiva Ponderada                   | 10.46     | 2.2           | n.a                                                 | n.a          | 7        | -85        | -115          | 87          | -49          |
| Pasiva Poliueraua                             | 10.40     | n.a           |                                                     |              | /        | -65        | -115          | 07          | -49          |
|                                               |           |               | Monto Promedio                                      |              |          | _          |               | ~           | ~            |
| Deuda Pública 14/                             | 29-dic-23 | Monto semanal | año 2022                                            | Corrido 2023 | 1 semana | 1mes       | 13 semanas    | año corrido | año completo |
| 2 años (TES Jul 2024)                         | 9.96      | 20            | 1,400                                               | 639          | -4       | 25         | 132           | -192        | -192         |
| 3 años (TES Nov 2025)                         | 9.26      | 47            | 1,170                                               | 837          | 0        | -33        | -127          | -314        | -314         |
| 6 años (TES Abr 2028)                         | 9.40      | 145           | 842                                                 | 1,114        | 3        | -46        | -169          | -349        | -349         |
| 8 años (TES Sep 2030)                         | 9.59      | 23            | 620                                                 | 756          | -4       | -40        | -173          | -349        | -349         |
| 10 años (TES Jun 2032)                        | 9.87      | 36            | 616                                                 | 483          | 3        | -44<br>-61 | -182          | -344        | -344         |
| 12 años (TES Oct 2032)                        | 9.87      | 36<br>18      | 396                                                 | 483          | -2       | -61        | -182          | -320        | -320         |
|                                               | 5.50      | 10            | 330                                                 | 411          | -2       | -04        | -103          | -300        | -308         |

Fuente: Banco de la República y Bloomberg. Cálculos con información de 👘 prmatos 414 (a partir de 1 de julio de 2022) y 441 de la Superintendencia Financiera de Colombia.

1/La tasa de intervención y las tasas IBR corresponden a la tasa diaria.

2/ El valor corresponde a la tasa promedio ponderada por monto de todos los días hábiles de la semana con corte en la fecha indicada.

3/DTF calculada en la fecha indicada, corresponde a la tasa promedio ponderada por monto captado de los CDT's a 90 días de Bancos, corporaciones y compañías de financiamiento de los días entre el viernes anterior y el jueves previo al día de cálculo (fecha indicada).