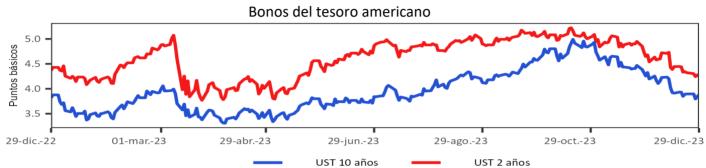

| 3.85                                      | 3.87                                          | 4.21            | 4.01                           | 3.94             | -2.5                                   |
| 10.00                                       | 3.88                                      | 3.90                                          | 4.26            | 3.88                           | 3.82             | -1.6                                   |
| 30.00                                       | 4.03                                      | 4.05                                          | 4.44            | 3.97                           | 3.90             | -2.2                                   |

#### Bonos del tesoro americano

Fuente: Bloomberg.

1/ Bonos genéricos de Bloomberg.



## g. Mercado de renta variable

|                    | Índices       |                                 |                            |                                | Variación               |              |
|--------------------|---------------|---------------------------------|----------------------------|--------------------------------|-------------------------|--------------|
| País               | accionarios   | Nivel actual<br>29 de diciembre | Semanal<br>22 de diciembre | 4 sem atrás<br>29 de noviembre | 30 de diciembre de 2022 | Un año atrás |
| EE UU              | DOW JONES     | 37,690                          | 0.8%                       | 6.4%                           | 13.7%                   | 13.5%        |
| EE UU              | S&P500        | 4,770