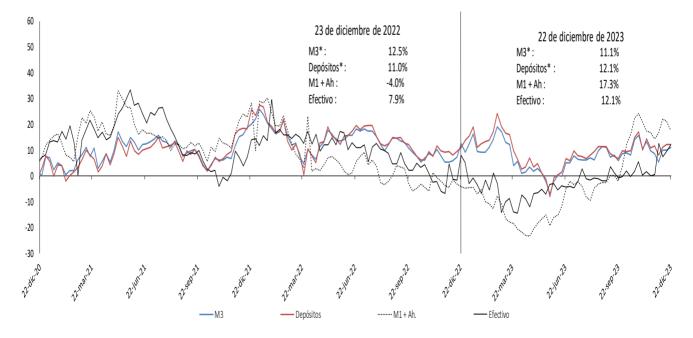

M3, Depósitos, M1+Ahorro y Efectivo serie desestacionalizada\* Variaciones anualizadas últimas 13 semanas

Incluye FDN a partir del corte del 2 de octubre de 2020, tras la emisión de bonos por parte de dicha entidad dirigida al público en general. No contiene los CDT emitidos por Findeter en el marco del Decreto 581 y la Resolución 1357 de 2020 del MHCP. \* A partir de las estadísticas con corte a ago 28 /2020 se excluyeron los CDT y los bonos en poder del Banco de la República, y se reprocesó la serie desde mar 27/2020 hasta la fecha.