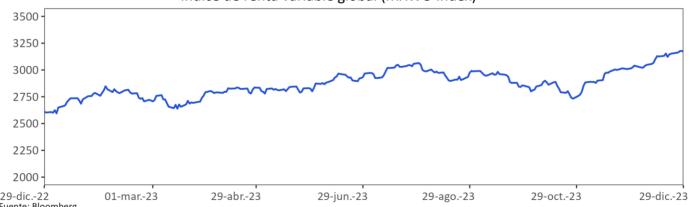

| 176.1%                  | 200.2%       |
| Perú               | IGBVL         | 25,960                          | 1.1%                       | 17.3%                          | 21.7%                   | 21.7%        |
| Colombia           | MSCI COLCAP   | 1,195                           | 2.1%                       | 5.0%                           | -7.1%                   | -7.1%        |
| Japón              | NKY           | 33,464                          | 0.9%                       | 0.4%                           | 28.2%                   | 28.2%        |
| China              | SHANGAI SE    | 2,975                           | 2.1%                       | -1.5%                          | -3.7%                   | -3.2%        |

## Índice de renta variable global (MXWO Index)



29-dic.-2201-mar.-2329-abr.-2329-jun.-2329-ago.-2329-oct.-2329-cf.-2329-cf.-2329-cf.-2329-cf.-2329-cf.-2329-cf.-2329-cf.-2329-cf.-2329-cf.-2329-cf.-2329-cf.-2329-cf.-2329-cf.-2329-cf.-2329-cf.-2329-cf.-2329-cf.-2329-cf.-2329-cf.-2329-cf.-2329-cf.-2329-cf.-2329-cf.-2329-cf.-2329-cf.-2329-cf.-2329-cf.-2329-cf.-2329-cf.-2329-cf.-2329-cf.-2329-cf.-2329-cf.-2329-cf.-2329-cf.-2329-cf.-2329-cf.-2329-cf.-2329-cf.-2329-cf.-2329-cf.-2329-cf.-2329-cf.-2329-cf.-2329-cf.-2329-cf.-2329-cf.-2329-cf.-2329-cf.-2329-cf.-2329-cf.-2329-cf.-2329-cf.-2329-cf.-2329-cf.-2329-cf.-2329-cf.-2329-cf.-2329-cf.-2329-cf.-2329-cf.-2329-cf.-2329-cf.-2329-cf.-2329-cf.-2329-cf.-2329-cf.-2329-cf.-2329-cf.-2329-cf.-2329-cf.-2329-cf.-2329-cf.-2329-cf.-2329-cf.-2329-cf.-2329-cf.-2329-cf.-2329-cf.-2329-cf.-2329-cf.-2329-cf.-23