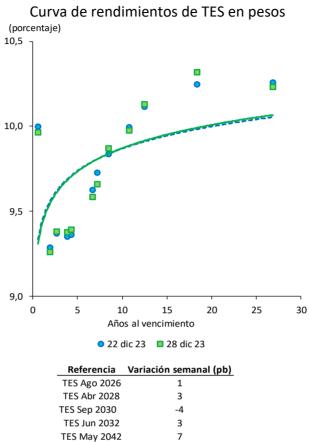

### g. Tasas de interés de deuda pública

Tasas cero cupón TES en pesos y tasa de política monetaria

.Fuente: SEN y Master Trader. Cálculos: Departamento de Operaciones y Análisis de Mercados

Activa