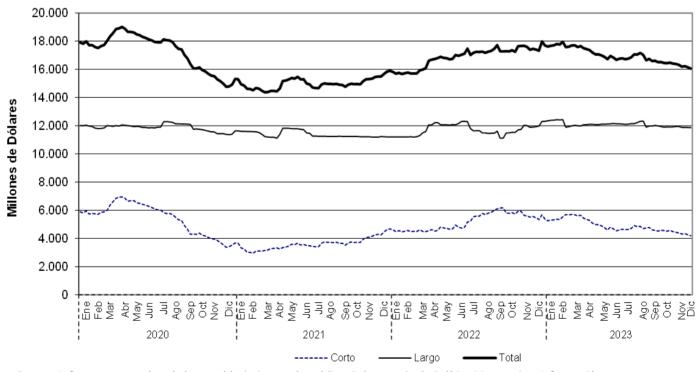

#### Cartera neta M/T de los establecimientos de crédito\*

#### (Miles de millones de pesos y porcentajes)

| 10  | tal cartera neta ml ajustada 3/  | 614,133 | 1,823 | 0.3  | 2,674 | 0.4  | 5,067 | 0.8  | 20,041 | 3.4   | 21,345 | 3.6   |
|-----|----------------------------------|---------|-------|------|-------|------|-------|------|--------|-------|--------|-------|
| Tof | tal cartera en M. E.             | 15,448  | -228  | -1.5 | -564  | -3.5 | -485  | -3.0 | -6,501 | -29.6 | -6,551 | -29.8 |
| Car | rtera Neta Ajustada Moneda Total | 629,582 | 1,594 | 0.3  | 2,111 | 0.3  | 4,582 | 0.7  | 13,540 | 2.2   | 14,794 | 2.4   |