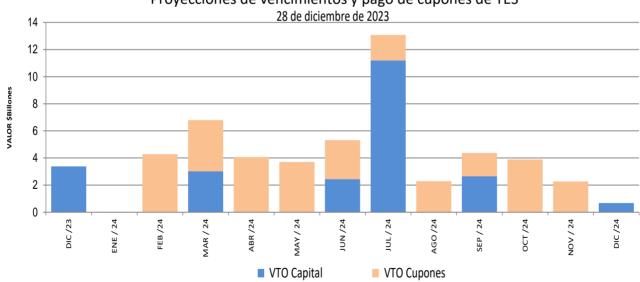

| 32.428 | 26.317  | 6.111     | 0       | 32.428 | 71%   |
| UVR                             | 31,88   | 7,10         | 0,00      | 38,98  | 10.891  | 2.426     | 0       | 13.317 | 29%   |
| (1) Total colocado              |         |              |           |        | 37.208  | 8.537     | 0       | 45.745 | 97,6% |
| Participación porcentual        |         |              |           |        | 81%     | 19%       | 0%      |        |       |
| (2) Cupo de administración 2023 |         |              |           |        | -       |           |         | 46.888 | 100%  |
| Saldo por colocar (2) - (1)     |         |              |           |        |         |           |         | 1.143  | 2,4%  |

Fuente: Departamento de Fiduciaria y Valores. Datos al 28 de diciembre de 2023.



Proyecciones de vencimientos y pago de cupones de TES

Fuente: Departamento de Fiduciaria y Valores.

|              |           |       |                          | Vencin        | niento                         |               |      | TOTAL                       |               |
|--------------|-----------|-------|--------------------------|---------------|--------------------------------|---------------|------|-----------------------------|---------------|
|              |           |       | Vence 2023               |               | Vence desp                     | ués           |      | TOTAL                       |               |
|              |           | Saldo | en Circulación<br>(\$mm) | Participación | Saldo en Circulación<br>(\$mm) | Participación | Salo | do en Circulac