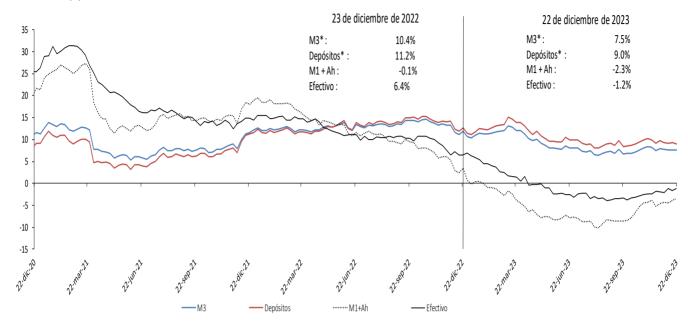

### M3, Depósitos, M1+Ahorro y Efectivo

Variaciones anuales (%) de datos semanales

Incluye FDN a partir del corte del 2 de octubre de 2020, tras la emisión de bonos por parte de dicha entidad dirigida al público en general. No contiene los CDT emitidos por Findeter en el marco del Decreto 581 y la Resolución 1357 de 2020 del MHCP. \* A partir de las estadísticas con corte a ago 28 /2020 se excluyeron los CDT y los bonos en poder del Banco de la República, y se reprocesó la serie desde mar 27/2020 hasta la fecha. Fuente: Banco de la República. Cálculos con información de la Superintendencia Financiera de Colombia.