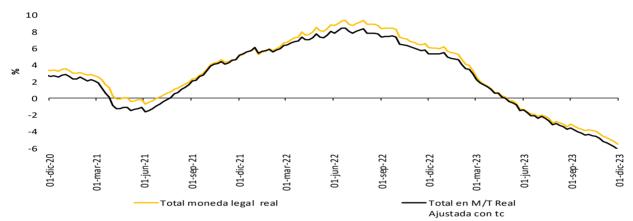

#### Variación anual real de la cartera

Variación % anual real\* de la cartera bruta\*\* en moneda nacional y por modalidades

Variación % anual real (R)\* de la cartera bruta\*\* en moneda nacional y total

Variación % anual real del M3\*\* y la cartera bruta en ml

\*A partir de la publicación con corte s ep 25/2020 s e re procesó la serie, incorporando los cambios en la canasta del IPC sin

a limentos utilizada por el BR desde octubre /2020

La cartera en moneda extranjera se ajustó por tasa de cambio. \*\* No incluye la cartera de las entidades financieras especiales (EFE)

Fuentes: Banco de la República y Formato 281 de la Superintendencia Financiera de Colombia.