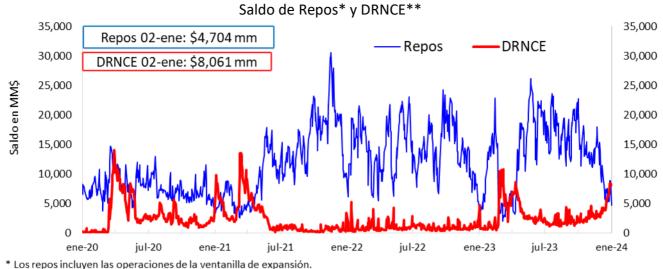

#### Base monetaria factores de oferta

\*\* Depósitos Remunerados No Constitutivos de Encaje. Incluye las operaciones de contracción por ventanilla a 1 día.