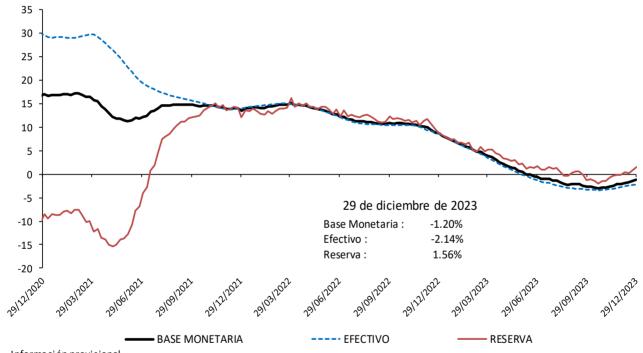

### Base monetaria, efectivo y reserva

### Promedio 13 semanas (Variación porcentual anual)

Información provisional

Fuente: Banco de la República, cálculos con información del Banco de la República y del Formato 281 de la Superintendencia Financiera de Colombia.