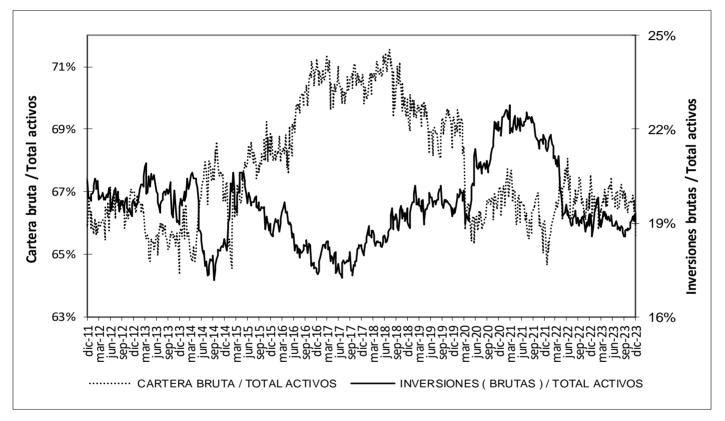

## 5. Cartera

## Cartera de los establecimientos de crédito

#### Cartera bruta de los establecimientos de crédito\*

(Miles de millones de pesos y porcentajes)

|            |                                     | Saldo a      |                  |          |         |             |         | Variacion     | es                             |          |           |          |       |
|------------|-------------------------------------|--------------|------------------|----------|---------|-------------|---------|---------------|--------------------------------|----------|-----------|----------|-------|
| Moneda     |                                     | diciembre 22 | Participación    | Sema     | inal    | Últimas 4 s | emanas  | Últimas 13 se | emanas                         | Año cor  | rido      | Anua     | ıl    |
|            |                                     | 2023         | %                | Absoluta | %       | Absoluta    | %       | Absoluta      | %                              | Absoluta | %         | Absoluta | %     |
|            | Cartera ajustada                    | 654,446      | 100.0            | 1,072    | 0.2     | 2,839       | 0.4     | 4,267         | 0.7                            | 23,659   | 3.8       | 24,511   | 3.9   |
|            | Comercial 1/                        | 323,797      | 49.5             | 1,572    | 0.5     | 2,854       | 0.9     | 3,335         | 1.0                            | 19,264   | 6.3       | 19,253   | 6.3   |
|            | Consumo ajustada 2/                 | 207,921      | 31.8             | -833     | -0.4    | -1,156      | -0.6    | -2,377        | -1.1                           | -4,646   | -2.2      | -4,292   | -2.0  |
|            | Adquisición de vivienda ajustada 2/ | 104,137      | 15.9             | 317      | 0.3     | 1,077       | 1.0     | 2,936         | 2.9                            | 7,133    | 7.4       | 7,591    | 7.9   |
|            | Microcrédito 3/                     | 18,590       | 2.8              | 16       | 0.1     | 64          | 0.3     | 374           | 2.1                            | 1,908    | 11.4      | 1,959    | 11.8  |
|            | Memo Item                           |              |                  |          |         |             |         |               |                                |          |           |          |       |
| Legal      | Consumo                             | 207,664      | 31.8             | -833     | -0.4    | -1,156      | -0.6    | -2,635        | -1.3                           | -4,903   | -2.3      | -4,549   | -2.1  |
| ۳          | Adquisición de vivienda             | 102,030      | 15.6             | 317      | 0.3     | 1,104       | 1.1     | 3,023         | 3.1                            | 7,483    | 7.9       | 7,977    | 8.5   |
|            | Variaciones Anualizadas             |              |                  |          | Semanal | Últimas 4   | semanas | Últimas 13    | semanas                        | Añ       | o Corrido |          |       |
|            | Total cart. ajustada m/l            |              |                  |          | 8.9     |             | 5.8     |               | 2.7                            |          | 3.8       |          |       |
|            |                                     |              | Comercial        |          | 28.8    |             | 12.2    |               | 4.2                            |          | 6.5       |          |       |
|            |                                     |              | Consumo          |          | -18.8   |             | -7.0    |               | -4.4                           |          | -2.2      |          |       |
|            |                                     |              | Adquisición de v | ivienda  | 17.2    |             | 14.5    |               | 12.1                           |          | 7.5       |          |       |
|            |                                     |              | Microcredito     |          | 4.6     |             | 4.6     |               | 8.5                            |          | 11.7      |          |       |
| -          | Total cartera en M.E.               | 15,460       |                  | -229     | -1.5    | -563        | -3.5    | -484          | -3.0                           | -6,510   | -29.6     | -6,560   | -29.8 |
| ijera      | Total cartera en M. E. Mill. US\$   | 3,948        |                  | -17      | -0.4    | -13         | -0.3    | -89           | -2.2                           | -619     | -13.5     | -692     | -14.9 |
| Extranjera | Variaciones Anualizadas m/e         |              |                  |          | Semanal | Últimas 4   | semanas | Últimas 13    | Últimas 13 semanas Año Corrido |          |           |          |       |
| ă          | Expresada en pesos                  |              |                  |          | -53.4   |             | -37.2   |               | -11.6                          |          | -30.1     |          |       |
|            | Expresada en dólares                | 1            |                  |          | -19.5   |             | -4.2    |               | -8.6                           |          | -13.8     |          |       |
|            |                                     |              |                  |          |         |             |         |               |                                |          |           |          |       |
|            | Cartera total ajustada              | 669,905      | 100.0            | 843      | 0.1     | 2,276       | 0.3     | 3,783         | 0.6                            | 17,149   | 2.6       | 17,952   | 2.8   |
|            | Comercial                           | 338,480      | 50.5             | 1,376    | 0.4     | 2,336       | 0.7     | 2,820         | 0.8                            | 12,844   | 3.9       | 12,771   | 3.9   |
|            | Consumo ajustada 2/                 | 208,699      | 31.2             | -866     | -0.4    | -1,201      | -0.6    | -2,346        | -1.1                           | -4,736   | -2.2      | -4,369   | -2.1  |
|            | Adquisición de vivienda ajustada 2/ | 104,137      | 15.5             | 317      | 0.3     | 1,077       | 1.0     | 2,936         | 2.9                            | 7,133    | 7.4       | 7,591    | 7.9   |
| a          | Microcrédito 3/                     | 18,590       | 2.8              | 16       | 0.1     | 64          | 0.3     | 374           | 2.1                            | 1,908    | 11.4      | 1,959    | 11.8  |
| Total      | Variaciones Anualizadas             |              |                  |          | Semanal | Últimas 4   | semanas | Últimas 13    | semanas                        | Añ       | o Corrido |          |       |
|            | Total cart. ajustada m/t            |              |                  |          | 6.8     |             | 4.5     |               | 2.3                            |          | 2.7       |          |       |
|            |                                     |              | Comercial        |          | 23.6    |             | 9.4     |               | 3.4                            |          | 4.0       |          |       |
|            |                                     |              | Consumo          |          | -19.4   |             | -7.2    |               | -4.4                           |          | -2.3      |          |       |
|            |                                     |              | Adquisición de v | ivienda  | 17.2    |             | 14.5    |               | 12.1                           |          | 7.5       |          |       |
|            |                                     |              | Microcredito     |          | 4.6     |             | 4.6     |               | 8.5                            |          | 11.7      |          |       |

## 6. Inversiones

## a. Inversiones de los establecimientos de crédito

Inversiones netas de los establecimientos de crédito (Miles de millones de pesos y porcentaies)

|                                         | Saldo a      | VARIACIONES<br>o a |                  |       |                                      |       |      |        |       |        |       |
|-----------------------------------------|--------------|--------------------|------------------|-------|--------------------------------------|-------|------|--------|-------|--------|-------|
| (Miles de millones de pesos)            | diciembre 22 | SEMAN              | SEMANAL<br>ABS % |       | ÚLTIMAS 4 SEMANAS ÚLTIMAS 13 SEMANAS |       |      |        | RIDO  | ANUAL  |       |
|                                         | 2023         | ABS                |                  |       | %                                    | ABS   | %    | ABS    | %     | ABS    | %     |
| A. Moneda Legal                         | 159,786      | 63                 | 0.0              | 2,980 | 1.9                                  | 7,964 | 5.2  | 14,855 | 10.2  | 14,905 | 10.3  |
| B. Moneda Extranjera                    | 37,927       | -389               | -1.0             | -251  | -0.7                                 | 814   | 2.2  | -2,353 | -5.8  | -2,460 | -6.1  |
| C. TOTAL (A+B=C)                        | 197,713      | -326               | -0.2             | 2,729 | 1.4                                  | 8,778 | 4.6  | 12,502 | 6.8   | 12,445 | 6.7   |
| ITEM DE MEMORANDO                       |              |                    |                  |       |                                      |       |      |        |       |        |       |
| Moneda Extranjera - En millones US\$ 2/ | 9,687        | 3                  | 0.0              | 247   | 2.6                                  | 288   | 3.1  | 1,313  | 15.7  | 1,175  | 13.8  |
| TASA REPRESENTATIVA DE MERCADO          | 3,915        | -41                | -1.0             | -129  | -3.2                                 | -33   | -0.8 | -895   | -18.6 | -830   | -17.5 |