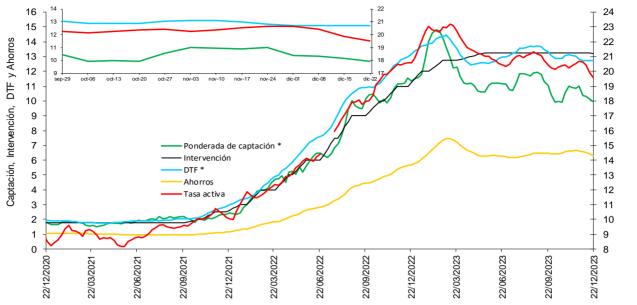

### f. Tasa ponderada de captación y tasa de colocación total.

Tasa activa, ponderada de captación, de intervención, DTF y ahorros Promedio 4 semanas

\* La DTF está adelantada una semana, es decir no corresponde a la tasa vigente para la semana en cuestión sino a la tasa vigente para la semana siguiente, para que sea comparable con la tasa ponderada de captación de este gráfico.

Fuentes: Banco de la República. Cálculos con información de la Superintendencia Financiera de Colombia.

Nota: a partir del 01 de jul/2022 la información de tasas activas proviene del formato 414 de la Superintendencia Financiera de Colombia. Las tasas obtenidas con la nueva fuente no son estrictamente comparables con las anteriores obtenidas a partir del formato 88.