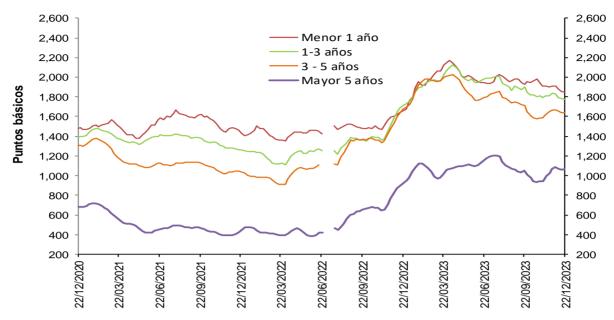

## Spread de las tasas de colocación frente a las tasas de los TES

Spread Tasa Cartera Comercial por plazo vs. TES

Fuentes: Banco de la República. Cálculos con información de la Superintendencia Financiera de Colombia.

### Spread Tasa Cartera Consumo por plazo vs. TES

Promedio 4 semanas

Fuentes: Banco de la República. Cálculos con información de la Superintendencia Financiera de Colombia.

Nota: a partir del 01 de jul/2022 la información de tasas activas proviene del formato 414 de la Superintendencia Financiera de Colombia. Las tasas obtenidas con la nueva fuente no son estrictamente comparables con las anteriores obtenidas a partir del formato 88.

### Spread Tasa Cartera de adquisición de vivienda (Sin VIS) – TES 15 años

Promedio 4 semanas

Fuentes: Banco de la República. Cálculos con información de la Superintendencia Financiera de Colombia.

## Spreads Tasas de colocación vs. TES y OIS

#### (Información semanal - Promedio 4 semanas)

|                          | Fecha                         |          | ۱         | /ariación (pb | )           |          |
|--------------------------|-------------------------------|----------|-----------|---------------|-------------|----------|
|                          | 22-dic-23                     |          |           |               |             | año      |
|                          |                               | 1 semana | 4 semanas | 13 semanas    | año corrido | completo |
| pread: tasa de interés o | cartera - tasa TES (puntos bá | sicos)   |           |               |             |          |
| Comercial                |                               |          |           |               |             |          |
| Menor a 1 mes            | 588.6                         | 15.03    | 100.88    | (109.67)      | 147.47      | 193.0    |
| Menor 1 año              | 634.4                         | 11.82    | (6.18)    | (90.34)       | 40.44       | 65.5     |
| De 1 - 3 años            | 759.8                         | (18.36)  | (49.15)   | (69.98)       | 51.54       | 87.7     |
| De 3 - 5 años            | 754.1                         | (5.27)   | (40.77)   | (41.37)       | 89.10       | 147.3    |
| Mayor 5 años             | 630.4                         | (24.24)  | (69.17)   | (85.03)       | 133.67      | 164.0    |
| Consumo                  |                               |          |           |               |             |          |
| Menor 1 año              | 1,848.5                       | (7.38)   | (61.83)   | (82.25)       | 176.43      | 188.3    |
| De 1 - 3 años            | 1,779.3                       | (3.00)   | (57.43)   | (118.23)      | 51.99       | 66.8     |
| De 3 - 5 años            | 1,643.7                       | 0.32     | (25.78)   | (70.88)       | (54.17)     | (31.7    |
| Mayor 5 años             | 1,070.1                       | 8.12     | 1.85      | 21.01         | 115.52      | 141.2    |
| Vivienda                 |                               |          |           |               |             |          |
| Mayor 15 años            | 582.6                         | (10.37)  | 5.22      | (56.41)       | 174.35      | 187.5    |
| pread: tasa de interés o | cartera - tasa OIS* (puntos b | ásicos)  |           |               |             |          |
| Comercial                |                               |          |           |               |             |          |
| Menor 1 año              | 505.7                         | 5.10     | (7.23)    | 0.24          | (26.37)     | (14.5    |
| De 1 - 3 años            | 855.5                         | (15.77)  | (41.85)   | (14.49)       | 17.52       | 54.3     |
| De 3 - 5 años            | 999.7                         | (9.58)   | (60.40)   | (47.82)       | 6.56        | 73.8     |
| Mayor 5 años             | 993.8                         | (31.16)  | (77.23)   | (71.50)       | 83.08       | 122.0    |
| Consumo                  |                               |          |           |               |             |          |
| Menor 1 año              | 1,705.1                       | (14.62)  | (62.34)   | 18.20         | 101.18      | 98.6     |
| De 1 - 3 años            | 1,884.0                       | (0.03)   | (49.42)   | (57.72)       | 14.69       | 29.9     |
| De 3 - 5 años            | 1,909.7                       | (4.20)   | (46.55)   | (78.45)       | (148.11)    | (116.9   |
| Mayor 5 años             | 1,448.5                       | 2.00     | (4.05)    | 38.59         | 61.67       | 96.1     |