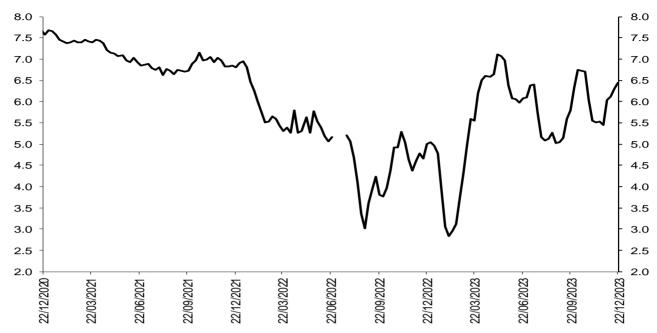

#### b. Tasas de interés del mercado monetario y tasas OIS

10

5

0

29/12/20

29/03/21

Tasa de política \*

Tasa de intervención del Banrep, Tasa Interbancaria (TIB), DTF, Tasa de Simultáneas e IBR

\*Para la tasa de política monetaria, corresponde a la vigente del mes. Información al 24 de marzo Fuente: Cálculos Banco de la República, Formato 441 de la Superintendencia Financiera de Colombia.

29/03/22