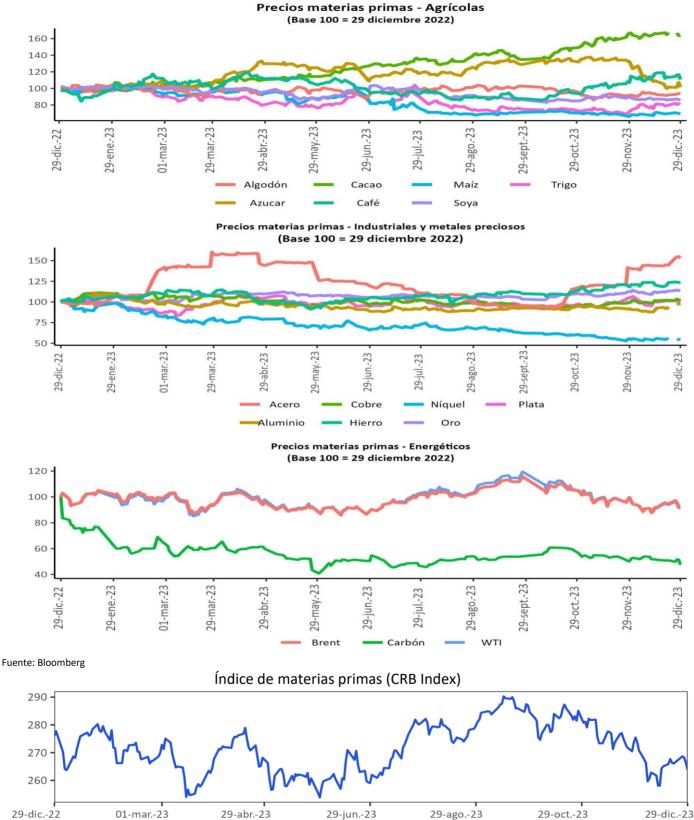

o, el precio en este mes será el precio de contado y el precio de los meses siguientes (febrero, marzo y abril) será el precio de los respectivos contratos. Estos son los precios del mercado de Malasia según el Malaysian Palm Oil Borrad (en dólares).

Precio del maíz: precio de contado de un saco de maíz amarillo en Chicago (en dólares).

Precio del azúcar: precio global de contado de una libra de azúcar (Fuente: International Sugar Organization-en centavos de dólar)

Precio del cacao: precio diario calculado como el promedio de los tres futuros de cocoa más cercanos transado en Londres y New York.

Precio del ganado: precio de contado del ganado vivo en el mercado de Estados Unidos (en dólares).

Precio de la Soya: precio de contado de un Bushel de soya amarilla en Chicago (en dólares).



Fuente: Bloomberg.

CRB index : Es un promedio aritmético de precios de futuros de una canasta de materias primas, entre los cuales se encuentra oro, plata, textiles, ganado vivo, café, azúcar, entre otros. La base del índice CRB es el 4 de noviembre de 1956 con un valor de 107.92.

## 12. Mercado cambiario en Colombia

### a. Tasas y volúmenes del mercado de contado



Fuente: SET-ICAP FX. Cálculos: Banrep

El gráfico presenta los precios de apertura, cierre, máximos y mínimos durante el día, reflejándose en la amplitud de la vela y su color. Una vela negra indica apreciación y una blanca indica depreciación de la tasa de cambio en la jornada.

| 2023                      | 28-nov  | 08-dic  | 15-dic  | 22-dic  | 28-dic  | Variación<br>semanal | Variación<br>4 semanas |
|---------------