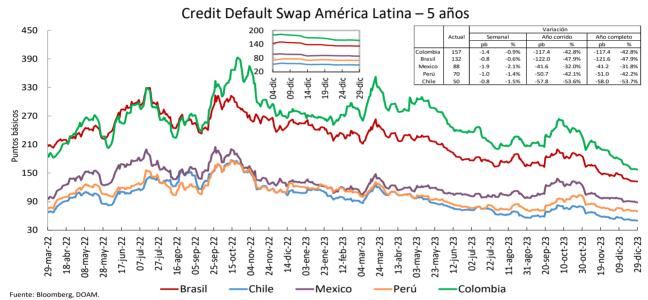

les economías de Latinoamérica (Brasil. México y Argentina) con una ponderación de 68%. dejando el resto para los otros países Latinoamericanos. Para el desarrollo de este informe. se considera el spread de dicho portafolio EMBI. sobre la curva cero cupón de los treasuries. EMBI plus país: Emerging Markets Bond Index (Embi +) calculado bajos los mismos criterios del EMBI PLUS considerando únicamente los títulos del respectivo país. Para el desarrollo de este informe. se considera el spread de dicho portafolio EMBI. sobre la curva cero cupón de los TRB. sobre la curva cero cupón de los Treasuries. \*A partir del 01/10/2018 los tickers de Bloomberz de Colombia. México. Brasil. Argentina y Perú corresponden a ELI GCOL index. ELI GMNI index. ELI GARL index. ELI GARL index. Tespectivamente.





\*El ticker del EMBI de Colombia en Bloomberg corresponde a ELI GCOL index

Un Credit Default Swap (CDS) es un instrumento financiero por medio del cual se negocia el riesgo crediticio de un bono. El tenedor paga una prima (puntos básicos sobre el valor nominal del bono) a la entidad que ofrece el CDS a cambio de que esta responda por un valor nominal en caso que el emisor haga default. La valoración de un CDS se hace en puntos básicos sobre el valor nominal del bono y tiene una relación directa con el nivel de aversión al riesgo de los inversionistas. Es decir, entre mas alta sea la probabilidad de default, mayor será el valor del CDS y viceversa.



Fuente: Bloomberg, DOAM

## f. Mercado de renta fija

| BONOS DEL TESORO<br>AMERICANO <sup>1/</sup> | Tasa actual (%)<br>(a)<br>29 de dici