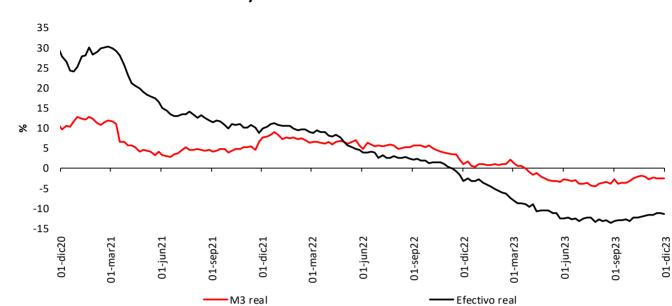

Fuente: Banco de la República. Cálculos con información de la Superintendencia Financiera de Colombia.

\* Desestacionalización a partir de la descomposición por el método STL.

Variación anual real de los agregados monetarios Variación % real anual del efectivo y M3 \*\*

## Variación % real anual de los depósitos\*\* y sus componentes

\* IPC sin alimentos. Información provisional.

\*A partir de la publicación con corte sep 25/2020 se reprocesó la serie, incorporando los cambios en la canasta del IPC sin dimentos utilizada por el BR desde octubre /2020

\*\*No incluye CDT y bonos en poder del Banco de la República.

Fuentes: Banco de la República y Formato 281 de la Superintendencia Financiera de Colombia.