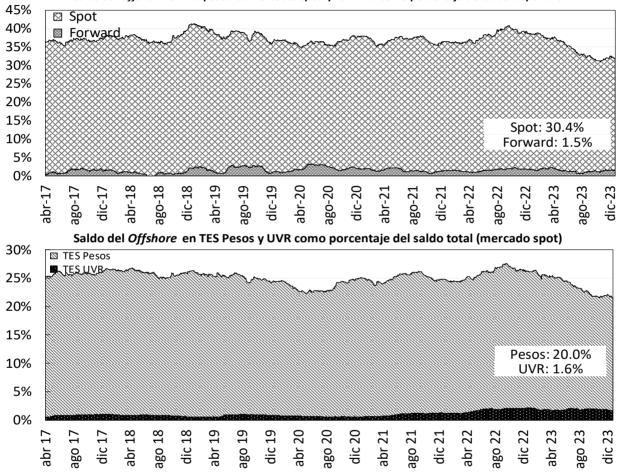

| Pesos | Ş | (42              | 5)  | \$ (190)                   | \$<br>(51)              | \$  | 4,773                                           | 1.5%                                  | 1.0%                 |
| Forwara  | UVR   | Ş | (60              | 5)  | \$ (348)                   | \$<br>(41)              | \$  | (211)                                           | -0.1%                                 | 0.0%                 |

Compras Netas de TES por parte de Inversionistas Extranjeros

Cifras en miles de millones de pesos. \* Información disponible hasta el 28 de diciembre de 2023

\*\*Los valores que se muestran en la tabla corresponden a los montos negociados en cada fecha y liquidados hasta el 9 de junio de 2023. Dado lo anterior esta información puede estar sujeta a cambios.



Saldo del Offshore en TES pesos los mercados spot y forward como porcentaje del saldo disponible

Fuente: Banco de la República

### e. Bonos de deuda pública denominados en dólares

| BONOS EN DOLARES                                  | may-24     | ene-26     | abr-27     | mar-29     | ene-30     | abr-31     | abr-32     | abr-33     | feb-34     | sep-37     | ene-41     | feb-42     | feb-44     | jun-45     | may-49     | may-51     | feb-61     |
|---------------------------------------------------|------------|------------|------------|------------|------------|------------|------------|------------|------------|------------|------------|------------|------------|------------|------------|------------|------------|
| Spread Actual                                     | 73