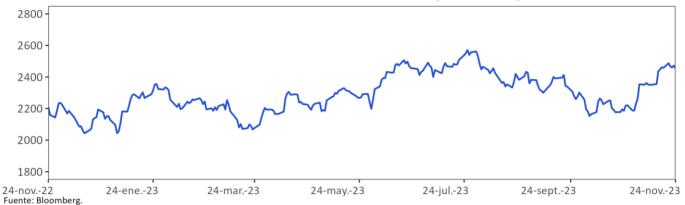

| -11.7%                  | -10.4%       |
| Japón              | NKY                 | 33,626                          | 0.1%                       | 8.3%                         | 28.9%                   | 18.5%        |
| China              | SHANGAI SE          | 3,041                           | -0.4%                      | 2.7%                         | -1.6%                   | -1.6%        |

Fuente: Bloomberg.

# Índice de renta variable global (MXWO Index)



MXWO index: Indice de capitalización que mide el rendimiento de las acciones de compañias de paises desarrollados. Este Indice se deriva del MSCI de Morgan Stanley, el cual se conoce como el MSCI WORLD. La base del Indice MXWO es el 31 de diciembre de 1969.

# Índice de renta variable de América Latina (MXLA Index)



MXLA index: Indice de capitalización que mide el rendimiento de las acciones de compañías de países de América Latina. Este Indice se deriva del MSCI de Morgan Stanley, el cual se conoce como el MSCI EM Latin América. La base del Indice MXLA es el 31 de diciembre de 1987.

#### h. Mercado cambiario

# Depreciación de las principales monedas frente al Dólar Americano

| TASAS DE CAMBIO |                 |                 |                 |                    | Depreciación de las diferentes | monedas frente al Dólar |                 |                  |
|-----------------|-----------------|-----------------|-----------------|--------------------|--------------------------------|-------------------------|-----------------|------------------|
| Frente al dólar | Tasa Indirecta  | Tasa Dir