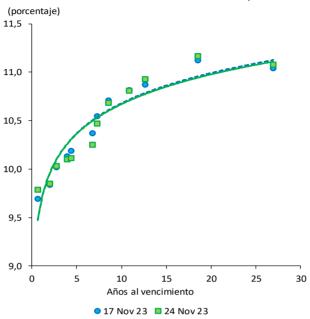

| 16 ago 23 | 13         |
| UVR         | 9,3                 | 25 mar 33   | 3,35     | 17 jun 20 | 3,11     | 3 jun 20  | 24         |
| UVR         | 11,4                | 4 abr 35    | 3,62     | 20 feb 19 | 3,63     | 6 feb 19  | -1         |
| UVR         | 13,3                | 25 feb 37   | 4,88     | 6 sep 23  | 4,77     | 16 ago 23 | 11         |
| UVR         | 25,6                | 16 jun 49   | 4,72     | 6 sep 23  | 4,60     | 16 ago 23 | 13         |
| Verdes      | 7,3                 | 26 mar 31   | 11,55    | 29 jun 22 | 7,88     | 27 oct 21 | 367        |

Fuente: Departamento de Operaciones y Análisis de Mercados.

<sup>\*</sup>Corresponde a las emisiones por subasta primaria.

## b. Curva de rendimientos de la deuda pública.

## Curva de rendimientos de TES en pesos



| Referencia   | Variación semanal (pb) |
|--------------|------------------------|
| TES Ago 2026 | 2                      |
| TES Abr 2028 | -7                     |
| TES Sep 2030 | -12                    |
| TES Jun 2032 | -3                     |
| TES May 2042 | 4                      |
| TES Oct 2050 | 4                      |

Fuente: SEN y Master Trader. Cálculos: Departamento de Operaciones y Análisis de

#### Curvas cero cupón TES UVR



Fuente: SEN y Master Trader. Cálculos: Departamento de Operaciones y Análisis de Mercados. Las curvas se calculan mediante la metodología de Nelson & Siegel.

## c. Compras netas de deuda pública

|