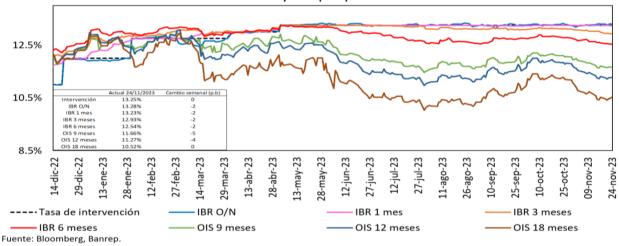

s a partir de sept. 29/2023.

<sup>12/</sup> Promedio ponderado por monto de las tasas de crédito de consumo, preferencial, ordinario y tesorería. Debido a la alta rotación del crédito de tesorería, su ponderación se estableció como la quinta parte de su desembolso semanal.

<sup>13/</sup> Promedio ponderado por monto de las tasa de crédito ordinarios, preferenciales y un quinto del desembolso de tesorería.

<sup>14/</sup>TES tasa fija en pesos. Las tasas corresponden al promedio ponderado por monto de las negociaciones en SEN y MEC.

# b. Tasas de interés del mercado monetario y tasas OIS

Tasa de intervención del Banrep, Tasa Interbancaria (TIB), DTF, Tasa de Simultáneas e IBR



Fuente: Banco de la República. Superintendencia Financiera de Colombia y SEN.

# Tasas IBR y OIS por plazos



# c. Tasas de interés pasivas

Tasas de interés pasivas: Ahorro y CDT

(Promedio semanal ponderado por monto)



<sup>\*</sup>Para la tasa de política monetaria, corresponde a la vigente del mes. Información al 24 de marzo Fuente: Cálculos Banco de la República, Formato 441 de la Superintendencia Financiera de Colombia.

Tasas vigentes para el 24 de noviembre

\* La DTF corresponde a la tasa vigente para la semana entre el 20 y el 24 de noviembre de 2023.

#### d. Tasas de interés activas



<sup>\*</sup> La tasa de interés de tarjetas de crédito no incluye avances ni compras a 1 mes.

Fuente: Superintendencia financiera de Colombia (formato 088 hasta el 24/06/2022 y formato 414 desde el 01/07/2022) y cálculos Banco de la República.

Nota: a partir del 01 de jul/2022 la información de ta