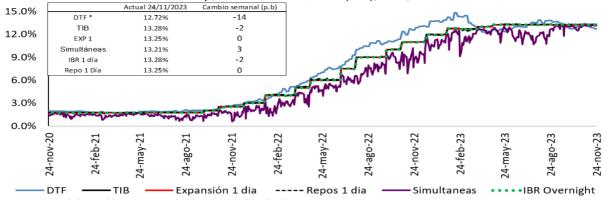

o 29/2023 del Ministerio de Hacienda. Incluye créditos de redescuento. Incluye rural y urbano. Datos disponibles a partir de sept. 29/2023.

<sup>12/</sup> Promedio ponderado por monto de las tasas de crédito de consumo, preferencial, ordinario y tesorería. Debido a la alta rotación del crédito de tesorería, su ponderación se estableció como la quinta parte de su desembolso semanal.

<sup>13/</sup> Promedio ponderado por monto de las tasa de crédito ordinarios, preferenciales y un quinto del desembolso de tesorería.

<sup>14/</sup>TES tasa fija en pesos. Las tasas corresponden al promedio ponderado por monto de las negociaciones en SEN y MEC.

# b. Tasas de interés del mercado monetario y tasas OIS

Tasa de intervención del Banrep, Tasa Interbancaria (TIB), DTF, Tasa de Simultáneas e IBR



Fuente: Banco de la República. Superintendencia Financiera de Colombia y SEN.

# Tasas IBR y OIS por plazos



# c. Tasas de interés pasivas

Tasas de interés pasivas: Ahorro y CDT

(Promedio semanal ponderado por monto)



<sup>\*</sup>Para la tasa de política monetaria, corresponde a la vigente del mes. Información al 24 de marzo Fuente: Cálculos Banco de la República, Formato 441 de la Superintendencia Financiera de Colombia.

Tasas vigentes para el 24 de noviembre

\* La DTF corresponde a la tasa vigente para la semana entre el 20 y el 24 de noviembre de 2023.

#### d. Tasas de interés activas



<sup>\*</sup> La tasa de interés de tarjetas de crédito no incluye avances ni compras a 1 mes.

Fuente: Superintendencia financiera de Colombia (formato 088 hasta el 24/06/2022 y formato 414