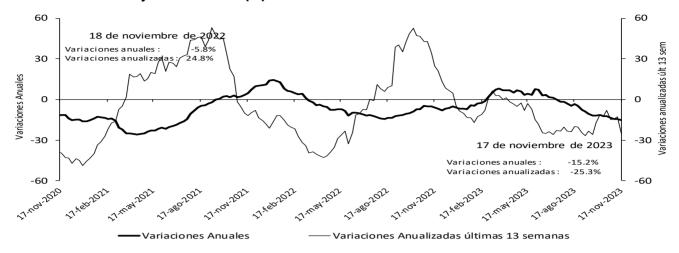

estacionalizada en moneda legal por modalidad de crédito Variaciones anualizadas últimas 13 semanas (%)



<sup>\*</sup>Incluye ajuste por titularización de cartera de vivienda.

No incluye la cartera de las entidades financieras especiales.

Fuentes: Banco de la República y Formato 281 de la Superintendencia Financiera de Colombia.

<sup>\*\*</sup>A partir de abril 07/2023 corresponde a la modalidad de "Créditos productivos" creada por el Decreto 455 de marzo 29/2023 del Ministerio de Hacienda.

<sup>\*\*</sup>A partir de abril 07/2023 corresponde a la modalidad de " Créditos productivos" creada por el Decreto 455 de marzo 29/2023 del Ministerio de Hacienda.

<sup>\*</sup> Desestacionalización a partir de la descomposición por el método STL

#### Cartera moneda extranjera en dólares (%)



No incluye la cartera de las entidades financieras especiales.

Fuentes: Banco de la República y Formato 281 de la Superintendencia Financiera de Colombia.

#### Bonos emitidos por el sector real

Saldo y variación (%) anual



\*No incluye emisiones de bonos de extranjeros en el mercado local, TES u otros títulos de deuda pública emitidos por el gobierno nacional. Fuente: Banco de la República. cálculos con información de la Bolsa de Valores de Colombia.

# Cartera comercial de los establecimientos de crédito en ml\* + saldo de bonos emitidos por el sector real



\*No incluye la cartera de las entidades financieras especiales

Fuente: Banco de la República, cálculos con información del formato 281 de la Superintendencia financiera de Colombia y la Bolsa de Valores de Colombia.

#### Va