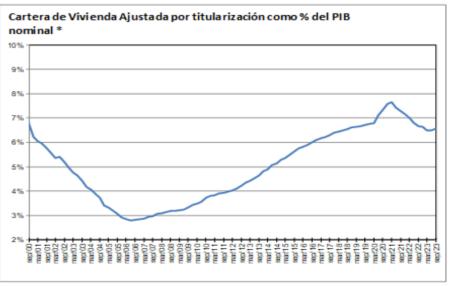

|                                        |                          |                                        |

<sup>1/</sup> Induye leasing financiero. A partir de abril 07/2023 corresponden a la modalidad de " Créditos productivos" creada por el Decreto 455 de marzo 29/2023 del Ministerio de Hacienda. Incluye créditos de redescuento.

Nota: a partir del 01 de jul/2022 la información de tasas activas proviene del formato 414 de la Superintendencia Financiera de Colombia. Las tasas obtenidas con la nueva fuente no son estrictamente comparables con las anteriores obtenidas a partir del formato 88.

<sup>2/</sup> Induye rurally urbano

<sup>3/</sup> Promedio ponderado por monto

Fuente: Formato 088 de la Superintendencia Financiera.

## Cartera bruta como porcentaje del PIB









<sup>\*</sup> Corresponde a cartera en moned a total y no incluye la cartera de las entidades financieras especiales. El PIB se refiere al nominal sin desestacionalizar.

Fuente: A partir de 2002 Formato 281 de la Superintendencia financiera de Colombia y ajustes del BR. Antes balances mensuales.

## Cartera e inversiones como porcentaje de los activos de los establecimientos de crédito

## (Moneda Total)



Fuente: Banco de la República

<sup>\*</sup> Sin entidades financieras especiales

#### Mercado cambiario

# Índice de tasa de cambio real promedio

Indice de tasa de cambio real promedio



Fuente: Banrep

## Encuesta de expectativas de la TRM del Banco de la República

|               | Feb-23 mar-23 abr-23 may-23 jun-23 jul-23 ago-23 sep-23 oct-23 nov-23 |         |         |