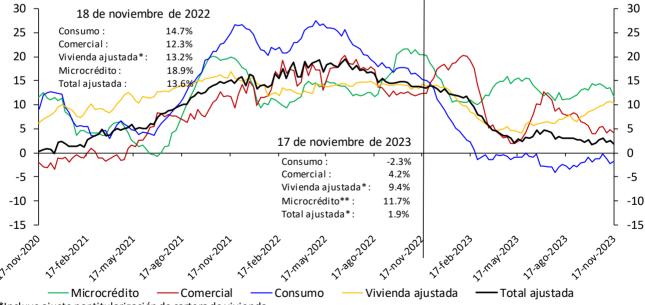

neta por modalidad debido a la inclusión en el formato 281 de la cuenta de provisión general (creada a partir de la C.E 022/2020 de la Superintendencia Financiera de Colombia).

<sup>4/</sup> A partir de abril 07/2023 corresponde a la modalidad de " Créditos productivos" creada por el Decreto 455 de marzo 29/2023 del Ministerio de Hacienda.

# Cartera bruta en moneda legal por modalidad de crédito Variaciones anuales (%) de datos semanales



<sup>\*</sup>Incluye ajuste por titularización de cartera de vivienda.

No incluye la cartera de las entidades financieras especiales.

Fuentes: Banco de la República y Formato 281 de la Superintendencia Financiera de Colombia.

# Cartera bruta desestacionalizada en moneda legal por modalidad de crédito Variaciones anualizadas últimas 13 semanas (%)



<sup>\*</sup>Incluye ajuste por titularización de cartera de vivienda.

No incluye la cartera de las entidades financieras especiales.

Fuentes: Banco de la República y Formato 281 de la Superintendencia Financiera de Colombia.

<sup>\*\*</sup>A partir de abril 07/2023 corresponde a la modalidad de "Créditos productivos" creada por el Decreto 455 de marzo 29/2023 del Ministerio de Hacienda.

<sup>\*\*</sup>A partir de abril 07/2023 corresponde a la modalidad de " Créditos productivos" creada por el Decreto 455 de marzo 29/2023 del Ministerio de Hacienda.

<sup>\*</sup> Desestacionalización a partir de la descomposición por el método STL

#### Cartera moneda extranjera en dólares (%)



No incluye la cartera de las entidades financieras especiales.

Fuentes: Banco de la República y Format