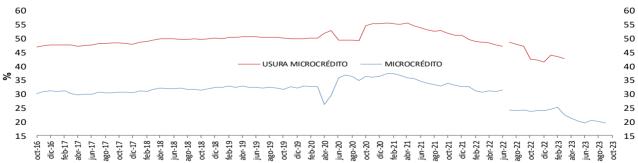

tasas activas proviene del formato 414 de la Superintendencia Financiera de Colombia. Las tasas obtenidas con la nueva fuente no son estrictamente comparables con las anteriores obtenidas a partir del formato 88.

<sup>\*\*</sup> Prome dio ponderado por monto de las tasa de los créditos ordinarios, de tesoreria y preferenciales.

<sup>1/</sup> A partir de a bril 07/2023 corresponde a la modalidad de "Créditos productivos" creada por el Decreto 455 de marzo 29/2023 del Ministerio de Hacienda. Incluye créditos de redescuento.

#### e. Tasas de interés reales





# Tasa de interés Cartera Comercial (Real) \*

#### **Promedio Mensual**



#### Tasa de interés de Vivienda No VIS (Real) \*

#### **Promedio Mensual**



#### Tasa de Interés de Microcrédito (Real) \* 1/.

#### Promedio Mensual



<sup>\*</sup> IPC sin alimentos. Información provisional.

Nota: a partir del 01 de jul/2022 la información de tasas activas proviene del formato 414 de la Superintendencia Financiera de Colombia. Las tasas obtenidas con la nueva fuente no son estrictamente comparables con las anteriores obtenidas a partir del formato 88.

<sup>\*\*</sup>A partir de la publicación con corte s ep 25/2020 se reprocesó la serie, incorporando los cambios en la canasta del IPC sin alimentos utilizada por el BR des de octubre /2020

<sup>1/</sup>A partir de a bril 07/2023 corresponde a la modalidad de "Créditos productivos" creada por el Decreto 455 de marzo 29/2023 del Ministerio de Hacienda. Incluye créditos de redescuento.

Fuente: Superintendencia financiera de Colombia (formato 088 hasta el 24/06/2022 y f