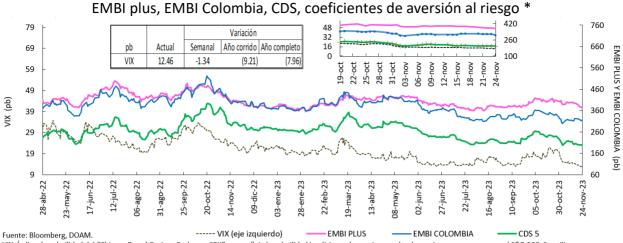

. dejando el resto para los otros países Latinoamericanos. Para el desarrollo de este informe. se considera el spread de dicho portafolio EMBI. sobre la curva cero cupón de los treasuries. EMBI plus país: Emerging Markets Bond Index (Embi +) calculado bajos los mismos criterios del EMBI PUS considerando únicamente los títulos del respectivo país. Para el desarrollo de este informe. se considera el spread de dicho portafolio EMBI. sobre la curva cero cupón de los treasuries.

<sup>1\</sup> Varias autoridades monetarías no hacen encuestas sobre expectativas de inflación.

<sup>\*</sup>A partir del 01/10/2018 los tickers de Bloomberg de Colombia. México. Brasil. Argentina y Perú corresponden a ELI GCOL index. ELI GMXN index y ELI GBRL index. ELI GARL index y ELI GPER index. respectivamente.



VIX: Indice de volatilidad del "Chicago Board Options Exchange SPX", que refleja la volatilidad implícita en las opciones sobre las acciones que componen el S&P 500. Se utiliza como un indicador que mide la aversión al riesgo de los inversionistas, la variación se presenta en términos absolutos. \*El ticker de l EMBI Colombia corresponde a ELI GCOL Index.



Un Credit Default Swap (CDS) es un instrumento financiero por medio del cual se negocia el riesgo crediticio de un bono. El tenedor paga una prima (puntos básicos sobre el valor nominal del bono) a la entidad que ofrece el CDS a cambio de que esta responda por un valor nominal en caso que el emisor haga default. La valoración de un CDS se hace en puntos básicos sobre el valor nominal del bono y tiene una relación directa con el nivel