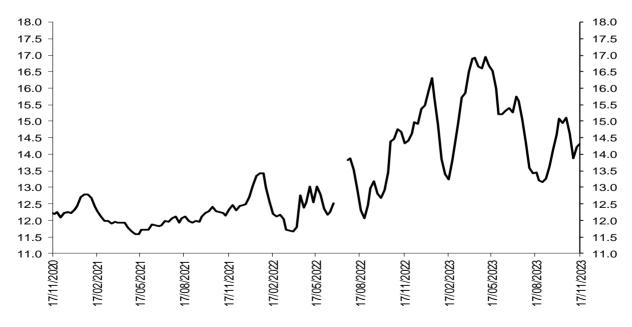

rmación de tasas activas proviene del formato 414 de la Superintendencia Financiera de Colombia. Las tasas obtenidas con la nueva fuente no son estrictamente comparables con las anteriores obtenidas a partir del formato 88.

#### Margen de intermediación de la cartera comercial (puntos porcentuales)

#### Promedio 4 semanas



Fuentes: Banco de la República. Cálculos con información de la Superintendencia Financiera de Colombia.

Nota: a partir del 01 de jul/2022 la información de tasas activas proviene del formato 414 de la Superintendencia Financiera de Colombia. Las tasas obtenidas con la nueva fuente no son estrictamente comparables con las anteriores obtenidas a partir del formato 88.

# Margen de intermediación de la cartera de consumo (puntos porcentuales)

#### Promedio 4 semanas



Fuentes: Banco de la República. Cálculos con información de la Superintendencia Financiera de Colombia. Nota: a partir del 01 de jul/2022 la información de tasas activas proviene del formato 414 de la Superintendencia Financiera de Colombia. Las tasas obtenidas con la nueva fuente no son estrictamente comparables con las anteriores obtenidas a partir del formato 88.

Margen de intermediación de la cartera de adquisición de vivienda (Sin VIS) (puntos porcentuales)



Fuentes: Banco de la República. Cálculos con información de la Superintendencia Financiera de Colombia.

Nota: a partir del 01 de jul/2022 la información de tasas activas proviene del formato 414 de la Superintendencia Financiera de Colombia. Las tasas obtenidas con la nueva fuente no son estrictamente comparables con las ant