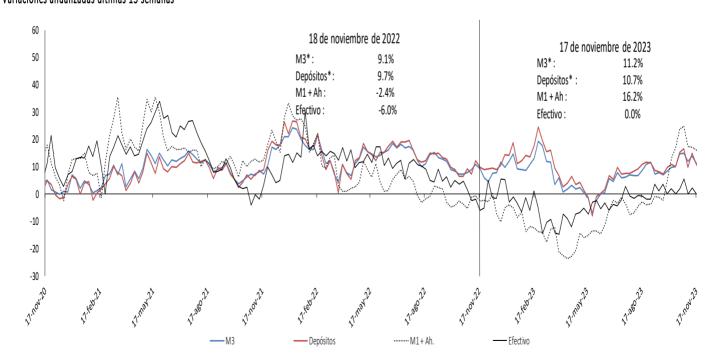

de las estadísticas con corte a ago 28 /2020 se excluyeron los CDT y los bonos en poder del Banco de la República, y se reprocesó la serie desde mar 27/2020 hasta la fecha.

<sup>\*\*</sup>Incluye los CDTs y bonos en poder del Banco de la República

# M3, Depósitos, M1+Ahorro y Efectivo

Variaciones anuales (%) de datos semanales



Incluye FDN a partir del corte del 2 de octubre de 2020, tras la emisión de bonos por parte de dicha entidad dirigida al público en general. No contiene los CDT emitidos por Findeter en el marco del Decreto 581 y la Resolución 1357 de 2020 del MHCP.

Fuente: Banco de la República. Cálculos con información de la Superintendencia Financiera de Colombia.

# M3, Depósitos, M1+Ahorro y Efectivo serie desestacionalizada\* Variaciones anualizadas últimas 13 semanas



Incluye FDN a partir del corte del 2 de octubre de 2020, tras la emisión de bonos por parte de dicha entidad dirigida al público en general. No contiene los CDT emitidos por Findeter en el marco del Decreto 581 y la Resolución 1357 de 2020 del MHCP.

Fuente: Banco de la República. Cálculos con información de la Superintendencia Financiera de Colombia.

<sup>\*</sup> A partir de las estadísticas con corte a ago 28 /2020 se excluyeron los CDT y los bonos en poder del Banco de la República, y se reprocesó la serie desde mar 27/2020 hasta la fecha.

<sup>\*</sup> A partir de las estadísticas con corte a ago 28 /2020 se excluyeron los CDT y los bonos en poder del Banco de la República, y se reprocesó la serie desde mar 27/2020 hasta la fecha.

<sup>\*</sup> Desestacionalización a partir de la