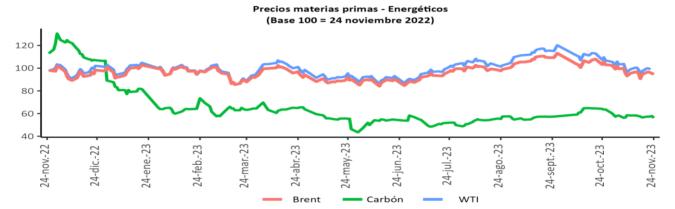

BANCO DE LA REPÚBLICA GERENCIA TÉCNICA DTIE – DOAM **VERSIÓN PÚBLICA** 

Semana 48

INFORME DE MERCADOS FINANCIEROS

29 de noviembre de 2023

Este es un documento de trabajo informativo. Su contenido no compromete al Banco de la República ni a su Junta Directiva.