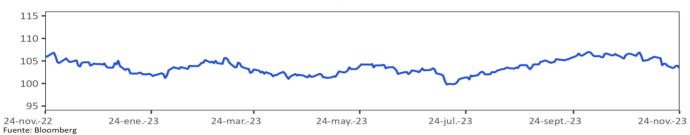

| -9.4%                   | -10.4%       | 16.4%          | 21.8%           |  |  |  |  |
| COP/Peso Mexicano                           | 236.3                          | -1.13%                     | 2.4%                                                  | -4.3%                   | -6.4%        | 27.5%          | 29.9%           |  |  |  |  |

Fuente: Bloomberg. cálculos Banrep

<sup>\*</sup> Venezuela: Con el cambio de denominación de Bolivar a Bolivar Soberano, cambio la metodología para el cálculo de la Tasa de Cambio. por tal motivo no es posible realizar el cálculo de la depreciación dos y tres años atrás. \*\* Venezuela: Con el cambio de Bolivar Soberano a Bolivar Digital. los valores de la moneda anteriores al 1 de octubre de 2021 se dividieron sobre un millón.

#### Índice DXY



DXY index: Es un promedio ponderado del valor del dólar contra las monedas de un grupo de países que son los principales socios comerciales de Estados Unidos, entre los cuales se encuentran las siguientes monedas: El euro, el yen japonés, la libra esterlina, el dólar canadiense, la corona sueca y el franco suizo.

#### Índice de monedas de América Latina



Fuente: Bloomberg. Cálculos: Banrep. El índice toma base 100 el 3 de enero de 2022 y se construye teniendo en cuenta las siguientes monedas y ponderaciones: real brasileño (36.67%), peso mexicano (36.67%), peso chileno (13.33%), peso colombiano (7.78%) y sol peruano (5.56%). Un aumento del índice corresponde a una depreciación de las monedas analizadas frente al dólar.

### i. Precios de las materias primas

|                | Materia