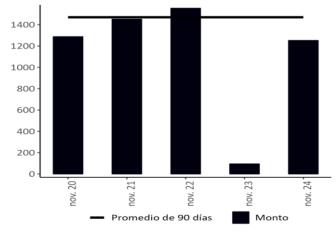

# Contenido

| 1.      | COMPORTAMIENTO DE LAS TASAS DE INTERÉS                   | 4  |
|---------|----------------------------------------------------------|----|
| Α       |                                                          |    |
| В       |                                                          | _  |
| C       |                                                          |    |
| D       |                                                          |    |
| Ε.      |                                                          |    |
| F.<br>G |                                                          |    |
| 2.      | MARGEN DE INTERMEDIACIÓN Y SPREADS                       |    |
| 3.      | LIQUIDEZ PRIMARIA                                        |    |
| 4.      | DEPÓSITOS Y AGREGADOS MONETARIOS                         | 17 |
| 5.      | CARTERA                                                  | 20 |
| 6.      | INVERSIONES                                              | 24 |
| Α       | . Inversiones de los establecimientos de crédito         | 24 |
| 8.      | ACTIVOS EXTERNOS                                         | 25 |
| Α       | . RESERVAS INTERNACIONALES                               | 25 |
| 9.      | ENDEUDAMIENTO EXTERNO DE LOS ESTABLECIMIENTOS DE CRÉDITO | 26 |
| Α       |                                                          |    |
| 11.     | MERCADOS FINANCIEROS INTERNACIONALES                     | 27 |
| Α       |                                                          |    |
| В       |                                                          |    |
| C       |                                                          |    |
| D<br>E. |                                                          |    |
| F.      |                                                          |    |
| G.      |                                                          |    |
| Н       |                                                          |    |
| ı.      |                                                          |    |
| 12.     | MERCADO CAMBIARIO EN COLOMBIA                            | 35 |
| Α       | TASAS Y VOLÚMENES DEL MERCADO DE CONTADO                 | 35 |
| В       |                                                          |    |
| 13. I   | MERCADO DE DEUDA PÚBLICA EN COLOMBIA                     | 37 |
| Α       |                                                          |    |
| В       |                                                          |    |
| С       |                                                          |    |
| D       |                                                          |    |
| Ε.      |                                                          |    |
|         | MERCADO DE RENTA VARIABLE EN COLOMBIA                    |    |
|         | FONDOS DE PENSIONES                                      |    |
| Α       | INVERSIONES DE LOS FONDOS DE PENSIONES OBLIGATORIAS      | 42 |