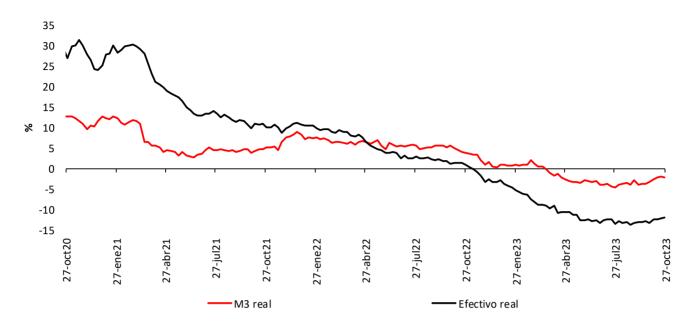

eral. No contiene los CDT emitidos por Findeter en el marco del Decreto 581 y la Resolución 1357 de 2020 del MHCP.

Fuente: Banco de la República. Cálculos con información de la Superintendencia Financiera de Colombia.

<sup>\*</sup> A partir de las estadísticas con corte a ago 28 /2020 se excluyeron los CDT y los bonos en poder del Banco de la República, y se reprocesó la serie desde mar 27/2020 hasta la fecha.

<sup>\*</sup> A partir de las estadísticas con corte a ago 28 /2020 se excluyeron los CDT y los bonos en poder del Banco de la República, y se reprocesó la serie desde mar 27/2020 hasta la fecha.

<sup>\*</sup> Desestacionalización a partir de la descomposición por el método STL.

# Variación anual real de los agregados monetarios

# Variación % real anual del efectivo y M3 \*\*



# Variación % real anual de los depósitos\*\* y sus componentes



<sup>\*</sup> IPC sin alimentos. Información provisional.

Fuentes: Banco de la República y Formato 281 de la Superintendencia Financiera de Colombia.

<sup>\*</sup>A partir de la publicación con corte sep 25/2020 se reprocesó la serie, incorporando los cambios en la canasta del IPC sin dimentos utilizada por el BR desde octubre /2020

<sup>\*\*</sup>No incluye CDT y bonos en poder del Banco de la República.

# 5. Cartera

# Cartera de los establecimientos de crédito

# Cartera bruta de los establecimientos de crédito\*

(Miles de millones de pesos y porcentajes)

|            | (whiles de millones de pesos y porcentajes) | Saldo a      |                  |          |         |             |         | Variacion     | es