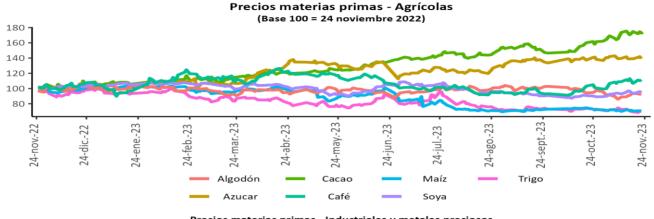

BANCO DE LA REPÚBLICA GERENCIA TÉCNICA DTIE – DOAM **VERSIÓN PÚBLICA** 

Semana 48

INFORME DE MERCADOS FINANCIEROS

29 de noviembre de 2023

Este es un documento de trabajo informativo. Su contenido no compromete al Banco de la República ni a su Junta Directiva.