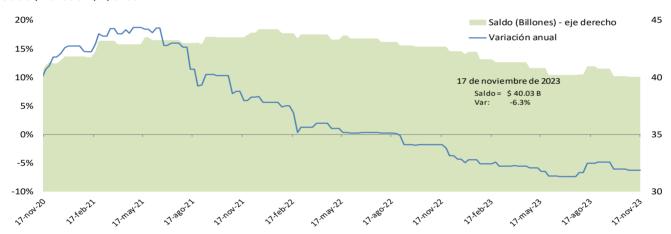

s especiales.

Fuentes: Banco de la República y Formato 281 de la Superintendencia Financiera de Colombia.

<sup>\*\*</sup>A partir de abril 07/2023 corresponde a la modalidad de "Créditos productivos" creada por el Decreto 455 de marzo 29/2023 del Ministerio de Hacienda.

<sup>\*\*</sup>A partir de abril 07/2023 corresponde a la modalidad de " Créditos productivos" creada por el Decreto 455 de marzo 29/2023 del Ministerio de Hacienda.

<sup>\*</sup> Desestacionalización a partir de la descomposición por el método STL

#### Cartera moneda extranjera en dólares (%)



No incluye la cartera de las entidades financieras especiales.

Fuentes: Banco de la República y Formato 281 de la Superintendencia Financiera de Colombia.

#### Bonos emitidos por el sector real

Saldo y variación (%) anual



\*No incluye emisiones de bonos de extranjeros en el mercado local, TES u otros títulos de deuda pública emitidos por el gobierno nacional. Fuente: Banco de la República. cálculos con información de la Bolsa de Valores de Colombia.

# Cartera comercial de los establecimientos de crédito en ml\* + saldo de bonos emitidos por el sector real



\*No incluye la cartera de las entidades financieras especiales

Fuente: Banco de la República, cálculos con información del formato 281 de la Superintendencia financiera de Colombia y la Bolsa de Valores de Colombia.

#### Variación anual real de la cartera

# Variación % anual real\* de la cartera bruta\*\* en moneda nacional y por modalidades



# Variación % anual real (R)\* de la cartera bruta\*\* en moneda nacional y total



#### Variación % a