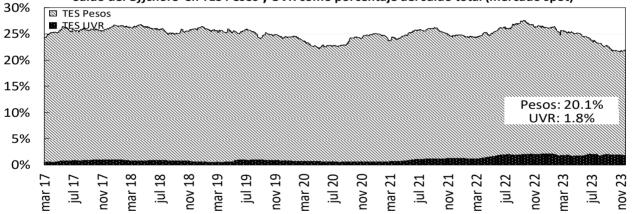

# Contenido

| 1.      | COMPORTAMIENTO DE LAS TASAS DE INTERÉS                   | 4  |
|---------|----------------------------------------------------------|----|
| Α       |                                                          |    |
| В       |                                                          | _  |
| C       |                                                          |    |
| D       |                                                          |    |
| Ε.      |                                                          |    |
| F.<br>G |                                                          |    |
| 2.      | MARGEN DE INTERMEDIACIÓN Y SPREADS                       |    |
| 3.      | LIQUIDEZ PRIMARIA                                        |    |
| 4.      | DEPÓSITOS Y AGREGADOS MONETARIOS                         | 17 |
| 5.      | CARTERA                                                  | 20 |
| 6.      | INVERSIONES                                              | 24 |
| Α       | . Inversiones de los establecimientos de crédito         | 24 |
| 8.      | ACTIVOS EXTERNOS                                         | 25 |
| Α       | . RESERVAS INTERNACIONALES                               | 25 |
| 9.      | ENDEUDAMIENTO EXTERNO DE LOS ESTABLECIMIENTOS DE CRÉDITO | 26 |
| Α       |                                                          |    |
| 11.     | MERCADOS FINANCIEROS INTERNACIONALES                     | 27 |
| Α       |                                                          |    |
| В       |                                                          |    |
| C       |                                                          |    |
| D<br>E. |                                                          |    |
| F.      |                                                          |    |
| G.      |                                                          |    |
| Н       |                                                          |    |
| ı.      |                                                          |    |
| 12.     | MERCADO CAMBIARIO EN COLOMBIA                            | 35 |
| Α       | TASAS Y VOLÚMENES DEL MERCADO DE CONTADO                 | 35 |
| В       |                                                          |    |
| 13. I   | MERCADO DE DEUDA PÚBLICA EN COLOMBIA                     | 37 |
| Α       |                                                          |    |
| В       |                                                          |    |
| С       |                                                          |    |
| D       |                                                          |    |
| Ε.      |                                                          |    |
|         | MERCADO DE RENTA VARIABLE EN COLOMBIA                    |    |
|         | FONDOS DE PENSIONES                                      |    |
| Α       | INVERSIONES DE LOS FONDOS DE PENSIONES OBLIGATORIAS      | 42 |