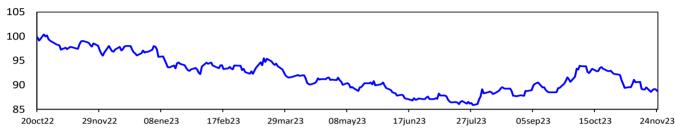

omberg. cálculos Banrep

<sup>\*</sup> Venezuela: Con el cambio de denominación de Bolivar a Bolivar Soberano, cambio la metodología para el cálculo de la Tasa de Cambio. por tal motivo no es posible realizar el cálculo de la depreciación dos y tres años atrás. \*\* Venezuela: Con el cambio de Bolivar Soberano a Bolivar Digital. los valores de la moneda anteriores al 1 de octubre de 2021 se dividieron sobre un millón.

#### Índice DXY



DXY index: Es un promedio ponderado del valor del dólar contra las monedas de un grupo de países que son los principales socios comerciales de Estados Unidos, entre los cuales se encuentran las siguientes monedas: El euro, el yen japonés, la libra esterlina, el dólar canadiense, la corona sueca y el franco suizo.

#### Índice de monedas de América Latina



Fuente: Bloomberg. Cálculos: Banrep. El índice toma base 100 el 3 de enero de 2022 y se construye teniendo en cuenta las siguientes monedas y ponderaciones: real brasileño (36.67%), peso mexicano (36.67%), peso chileno (13.33%), peso colombiano (7.78%) y sol peruano (5.56%). Un aumento del índice corresponde a una depreciación de las monedas analizadas frente al dólar.

### i. Precios de las materias primas

|                | Materias Primas | Nivel actual Dólares |                            |                           | Variación       |                         |              |
|----------------|-----------------|----------------------|----------------------------|---------------------------|-----------------|-------------------------|--------------|
|                | Producto