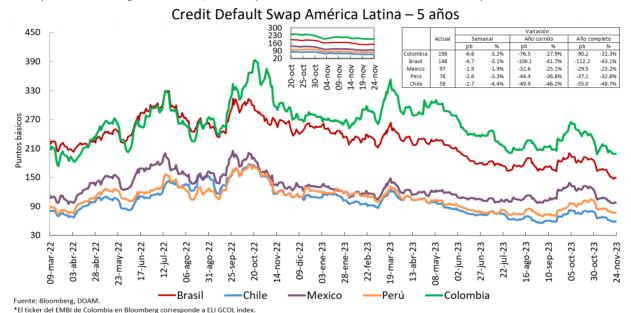

rrollo de este informe. se considera el spread de dicho portafolio EMBI. sobre la curva cero cupón de los treasuries.

<sup>1\</sup> Varias autoridades monetarías no hacen encuestas sobre expectativas de inflación.

<sup>\*</sup>A partir del 01/10/2018 los tickers de Bloomberg de Colombia. México. Brasil. Argentina y Perú corresponden a ELI GCOL index. ELI GMXN index y ELI GBRL index. ELI GARL index y ELI GPER index. respectivamente.



VIX: Indice de volatilidad del "Chicago Board Options Exchange SPX", que refleja la volatilidad implícita en las opciones sobre las acciones que componen el S&P 500. Se utiliza como un indicador que mide la aversión al riesgo de los inversionistas, la variación se presenta en términos absolutos. \*El ticker de l EMBI Colombia corresponde a ELI GCOL Index.



Un Credit Default Swap (CDS) es un instrumento financiero por medio del cual se negocia el riesgo crediticio de un bono. El tenedor paga una prima (puntos básicos sobre el valor nominal del bono) a la entidad que ofrece el CDS a cambio de que esta responda por un valor nominal en caso que el emisor haga default. La valoración de un CDS se hace en puntos básicos sobre el valor nominal del bono y tiene una relación directa con el nivel de aversión al riesgo de los inversionistas. Es decir, entre mas alta sea la probabilidad de default, mayor será el valor del CDS y



Fuente: Bloomberg, DOAM

# f. Mercado de renta fija

#### Bonos del tesoro americano

| BONOS DEL TESORO<br>AMERICANO <sup>1/</sup> | Tasa actual (%) (a)<br>24 de noviembre | Semana anterior (%)<br>(b)<br>17 de noviembre | 4