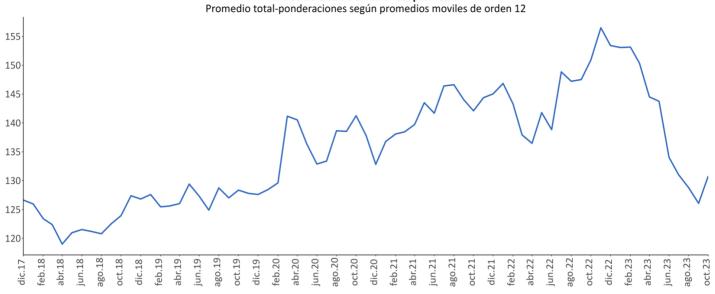

# Contenido

| 1.      | COMPORTAMIENTO DE LAS TASAS DE INTERÉS                   | 4  |
|---------|----------------------------------------------------------|----|
| Α       |                                                          |    |
| В       |                                                          | _  |
| C       |                                                          |    |
| D       |                                                          |    |
| Ε.      |                                                          |    |
| F.<br>G |                                                          |    |
| 2.      | MARGEN DE INTERMEDIACIÓN Y SPREADS                       |    |
| 3.      | LIQUIDEZ PRIMARIA                                        |    |
| 4.      | DEPÓSITOS Y AGREGADOS MONETARIOS                         | 17 |
| 5.      | CARTERA                                                  | 20 |
| 6.      | INVERSIONES                                              | 24 |
| Α       | . Inversiones de los establecimientos de crédito         | 24 |
| 8.      | ACTIVOS EXTERNOS                                         | 25 |
| Α       | . RESERVAS INTERNACIONALES                               | 25 |
| 9.      | ENDEUDAMIENTO EXTERNO DE LOS ESTABLECIMIENTOS DE CRÉDITO | 26 |
| Α       |                                                          |    |
| 11.     | MERCADOS FINANCIEROS INTERNACIONALES                     | 27 |
| Α       |                                                          |    |
| В       |                                                          |    |
| C       |                                                          |    |
| D<br>E. |                                                          |    |
| F.      |                                                          |    |
| G.      |                                                          |    |
| Н       |                                                          |    |
| ı.      |                                                          |    |
| 12.     | MERCADO CAMBIARIO EN COLOMBIA                            | 35 |
| Α       | TASAS Y VOLÚMENES DEL MERCADO DE CONTADO                 | 35 |
| В       |                                                          |    |
| 13. I   | MERCADO DE DEUDA PÚBLICA EN COLOMBIA                     | 37 |
| Α       |                                                          |    |
| В       |                                                          |    |
| С       |                                                          |    |
| D       |                                                          |    |
| Ε.      |                                                          |    |
|         | MERCADO DE RENTA VARIABLE EN COLOMBIA                    |    |
|         | FONDOS DE PENSIONES                                      |    |
| Α       | INVERSIONES DE LOS FONDOS DE PENSIONES OBLIGATORIAS      | 42 |