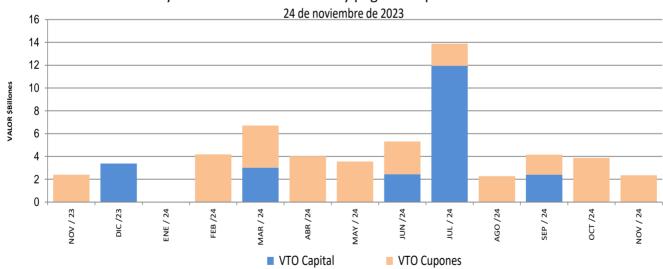

# Contenido

| 1.      | COMPORTAMIENTO DE LAS TASAS DE INTERÉS                   | 4  |
|---------|----------------------------------------------------------|----|
| Α       |                                                          |    |
| В       |                                                          | _  |
| C       |                                                          |    |
| D       |                                                          |    |
| Ε.      |                                                          |    |
| F.<br>G |                                                          |    |
| 2.      | MARGEN DE INTERMEDIACIÓN Y SPREADS                       |    |
| 3.      | LIQUIDEZ PRIMARIA                                        |    |
| 4.      | DEPÓSITOS Y AGREGADOS MONETARIOS                         | 17 |
| 5.      | CARTERA                                                  | 20 |
| 6.      | INVERSIONES                                              | 24 |
| Α       | . Inversiones de los establecimientos de crédito         | 24 |
| 8.      | ACTIVOS EXTERNOS                                         | 25 |
| Α       | . RESERVAS INTERNACIONALES                               | 25 |
| 9.      | ENDEUDAMIENTO EXTERNO DE LOS ESTABLECIMIENTOS DE CRÉDITO | 26 |
| Α       |                                                          |    |
| 11.     | MERCADOS FINANCIEROS INTERNACIONALES                     | 27 |
| Α       |                                                          |    |
| В       |                                                          |    |
| C       |                                                          |    |
| D<br>E. |                                                          |    |
| F.      |                                                          |    |
| G.      |                                                          |    |
| Н       |                                                          |    |
| ı.      |                                                          |    |
| 12.     | MERCADO CAMBIARIO EN COLOMBIA                            | 35 |
| Α       | TASAS Y VOLÚMENES DEL MERCADO DE CONTADO                 | 35 |
| В       |                                                          |    |
| 13. I   | MERCADO DE DEUDA PÚBLICA EN COLOMBIA                     | 37 |
| Α       |                                                          |    |
| В       |                                                          |    |
| С       |                                                          |    |
| D       |                                                          |    |
| Ε.      |                                                          |    |
|         | MERCADO DE RENTA VARIABLE EN COLOMBIA                    |    |
|         | FONDOS DE PENSIONES                                      |    |
| Α       | INVERSIONES DE LOS FONDOS DE PENSIONES OBLIGATORIAS      | 42 |