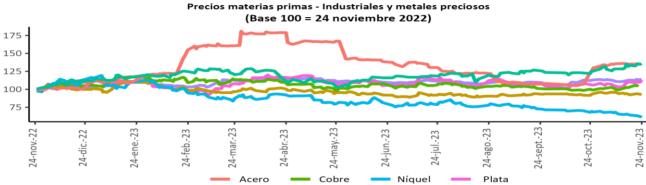

BANCO DE LA REPÚBLICA GERENCIA TÉCNICA DTIE – DOAM **VERSIÓN PÚBLICA** 

Semana 48

INFORME DE MERCADOS FINANCIEROS

29 de noviembre de 2023

Este es un documento de trabajo informativo. Su contenido no compromete al Banco de la República ni a su Junta Directiva.