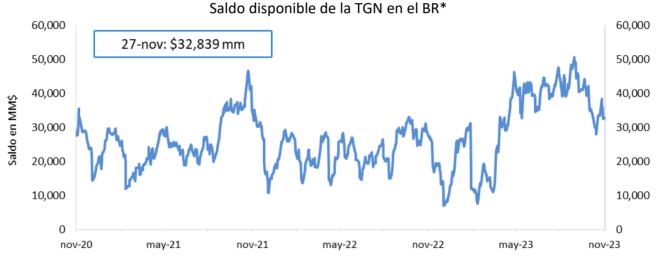

|                         |        |      |         |       |         |       |        |      |  |

Información provisional

Fuente: Banco de la República, cálculos con información del Banco de la República y del Formato 281 de la Superintendencia Financiera de Colombia.

# Base monetaria, efectivo y reserva

# Promedio 13 semanas (Variación porcentual anual)



Información provisional

Fuente: Banco de la República, cálculos con información del Banco de la República y del Formato 281 de la Superintendencia Fi nanciera de Colombia.

#### Base monetaria factores de oferta



<sup>\*</sup> Los repos incluyen las operaciones de la ventanilla de expansión.

<sup>\*\*</sup> Depósitos Remunerados No Constitutivos de Encaje. Incluye las operaciones de contracción por ventanilla a 1 día.



<sup>\*</sup>No incluye el saldo de los TES de Control Monetario.

#### Saldo de TES a precios de mercado en poder del BR



<sup>\*</sup>Incluye los depósitos remunerados y los no remunerados de la TGN en el BR.

# 4. Depósitos y agregados monetarios

# **Agregados monetarios**

Oferta monetaria ampliada 1/

Miles de millones de pesos y porcentajes

| willes de millones de pesos y porcentajes                | Saldo a                 |                |       |                   |      | VARIACIO         | NES   |         |       |         |       |
|----------------------------------------------------------|-------------------------|----------------|-------|-------------------|------|------------------|-------|---------|-------|---------|-------|
| Concepto