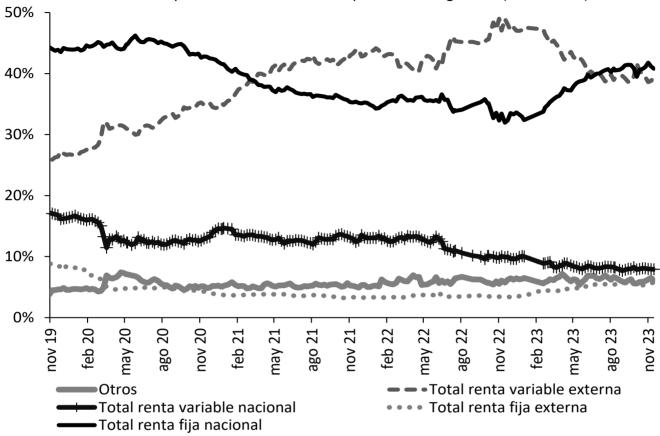

# Contenido

| 1.      | COMPORTAMIENTO DE LAS TASAS DE INTERÉS                   | 4  |
|---------|----------------------------------------------------------|----|
| Α       |                                                          |    |
| В       |                                                          | _  |
| C       |                                                          |    |
| D       |                                                          |    |
| Ε.      |                                                          |    |
| F.<br>G |                                                          |    |
| 2.      | MARGEN DE INTERMEDIACIÓN Y SPREADS                       |    |
| 3.      | LIQUIDEZ PRIMARIA                                        |    |
| 4.      | DEPÓSITOS Y AGREGADOS MONETARIOS                         | 17 |
| 5.      | CARTERA                                                  | 20 |
| 6.      | INVERSIONES                                              | 24 |
| Α       | . Inversiones de los establecimientos de crédito         | 24 |
| 8.      | ACTIVOS EXTERNOS                                         | 25 |
| Α       | . RESERVAS INTERNACIONALES                               | 25 |
| 9.      | ENDEUDAMIENTO EXTERNO DE LOS ESTABLECIMIENTOS DE CRÉDITO | 26 |
| Α       |                                                          |    |
| 11.     | MERCADOS FINANCIEROS INTERNACIONALES                     | 27 |
| Α       |                                                          |    |
| В       |                                                          |    |
| C       |                                                          |    |
| D<br>E. |                                                          |    |
| F.      |                                                          |    |
| G.      |                                                          |    |
| Н       |                                                          |    |
| ı.      |                                                          |    |
| 12.     | MERCADO CAMBIARIO EN COLOMBIA                            | 35 |
| Α       | TASAS Y VOLÚMENES DEL MERCADO DE CONTADO                 | 35 |
| В       |                                                          |    |
| 13. I   | MERCADO DE DEUDA PÚBLICA EN COLOMBIA                     | 37 |
| Α       |                                                          |    |
| В       |                                                          |    |
| С       |                                                          |    |
| D       |                                                          |    |
| Ε.      |                                                          |    |
|         | MERCADO DE RENTA VARIABLE EN COLOMBIA                    |    |
|         | FONDOS DE PENSIONES                                      |    |
| Α       | INVERSIONES DE LOS FONDOS DE PENSIONES OBLIGATORIAS      | 42 |