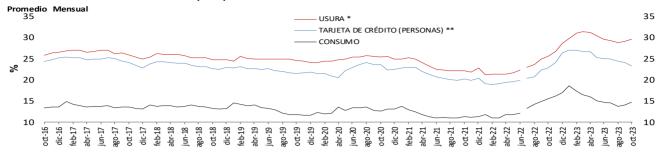

e avances ni compras a 1 mes.

Fuente: Superintendencia financiera de Colombia (formato 088 hasta el 24/06/2022 y formato 414 desde el 01/07/2022) y cálculos Banco de la República.

Nota: a partir del 01 de jul/2022 la información de tasas activas proviene del formato 414 de la Superintendencia Financiera de Colombia. Las tasas obtenidas con la nueva fuente no son estrictamente comparables con las anteriores obtenidas a partir del formato 88.

<sup>\*\*</sup> Prome dio ponderado por monto de las tasa de los créditos ordinarios, de tesoreria y preferenciales.

<sup>1/</sup> A partir de a bril 07/2023 corresponde a la modalidad de "Créditos productivos" creada por el Decreto 455 de marzo 29/2023 del Ministerio de Hacienda. Incluye créditos de redescuento.

#### e. Tasas de interés reales





# Tasa de interés Cartera Comercial (Real) \*

#### **Promedio Mensual**



#### Tasa de interés de Vivienda No VIS (Real) \*

#### **Promedio Mensual**



#### Tasa de Interés de Microcrédito (Real) \* 1/.

#### Promedio Mensual



<sup>\*</sup> IPC sin alimentos. Información provisional.

Nota: a partir del 01 de jul/2022 la información de tasas activas proviene del formato 414 de la Superintendencia Financiera de Colombia. Las tasas obtenidas con la nueva fuente no son estrictamente comparables con las anteriores obtenidas a partir del formato 88.

<sup>\*\*</sup>A partir de la publicación con corte s ep 25/2020 se reprocesó la serie, incorporando los cambios en la canasta del IPC sin alimentos utilizada por el BR des de octubre /2020

<sup>1/</sup>A partir de a bril 07/2023 correspon