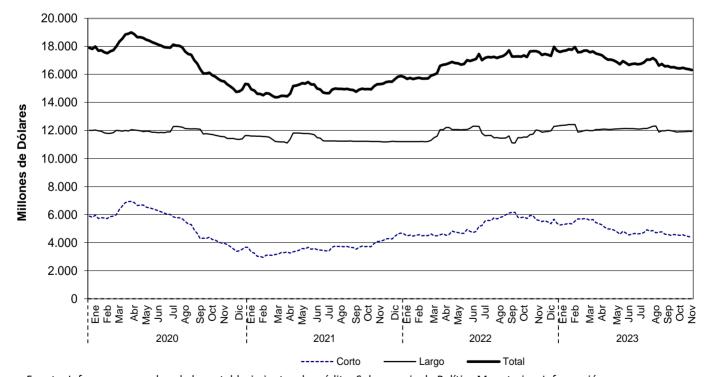

--|---------|------|
|                |           | SEMAN | AL  | AÑO CORRIDO |      | ANUAL   |      |
|                | 17-nov-23 | ABS.  | %   | ABS.        | %    | ABS.    | %    |
| I. TOTAL       | 16,191    | (123) | (1) | (1,505)     | (9)  | (1,402) | (8)  |
| A. CORTO PLAZO | 4,312     | (65)  | (1) | (1,066)     | (20) | (1,277) | (23) |
| B. LARGO PLAZO | 11,879    | (58)  | (0) | (439)       | (4)  | (126)   | (1)  |

<sup>1/</sup> No incluye Banco de la República e ICETEX.

Nota: Los saldos de la última semana son preliminares y sujetos a revisión.

Fuente: Informes semanales de los establecimientos de crédito. Subgerencia de Política Monetaria e Información Económica del Banco de la República.

# Endeudamiento externo de los establecimientos de crédito - saldo por plazos



Fuente: Informes semanales de los establecimientos de crédito. Subgerencia de Política Monetaria e Información Económica del Banco de la República.

#### 11. Mercados Financieros Internacionales

# a. Principales noticias de la semana

Durante la semana, la percepción de riesgo medida a través del VIX disminuyó 1,3 puntos a 12,5. Por su parte, los precios del crudo disminuyeron en medio de las expectativas frente a las decisiones que tomará la OPEP+ en su próxima reunión mensual. La referencia Brent cerró en USD 80,6 y el WTI en USD 75,5, presentando disminuciones de 0,04% y 0,5% respectivamente.

#### **Estados Unidos**

- Las peticiones iniciales por subsidio de desempleo se ubicaron en 209 mil durante la última semana (esp: 227 mil; ant: 233 mil).
- El índice de confianza del consumid