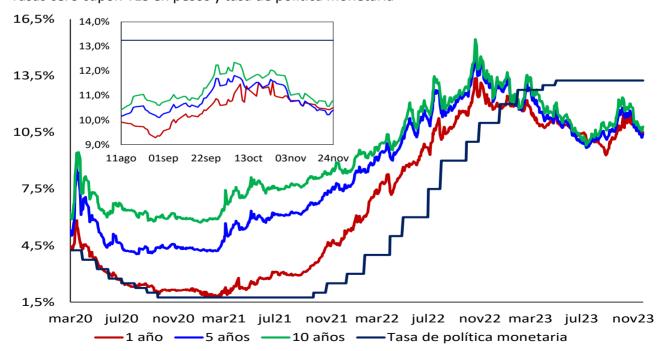

de la República.

# f. Tasa ponderada de captación y tasa de colocación total.





<sup>\*</sup> La DTF está adelantada una semana, es decir no corresponde a la tasa vigente para la semana en cuestión sino a la tasa vigente para la semana siguiente, para que sea comparable con la tasa ponderada de captación de este gráfico.

Fuentes: Banco de la República. Cálculos con información de la Superintendencia Financiera de Colombia.

Nota: a partir del 01 de jul/2022 la información de tasas activas proviene del formato 414 de la Superintendencia Financiera de Colombia. Las tasas obtenidas con la nueva fuente no son estrictamente comparables con las anteriores obtenidas a partir del formato 88.

# g. Tasas de interés de deuda pública

Tasas cero cupón TES en pesos y tasa de política monetaria



.Fuente: SEN y Master Trader. Cálculos: Departamento de Operaciones y Análisis de Mercados

# 2. Margen de intermediación y spreads

# Spread IBR, TIB y CDT a través de tesorería frente a la tasa de referencia



El IBR y la TIB corresponden al plazo de 1 día. La tasa de CDT a través de tesorería no se discrimina por plazo. FUENTE: Banco de la República, cálculos con información de la Superintendencia Financiera de Colombia

# Margen de intermediación (puntos porcentuales)

#### Promedio 4 semanas



El margen de intermediación se calcula así: MI =  $((1+i_{activa})/(1+i_{pasiva}))-1$ 

Donde i activa es la tasa de colocación total del sistema del BR e i pasiva es la tasa ponderada de captación.

Fuentes: Banco de la República. Cálculos con información de la Superintendencia Financiera d