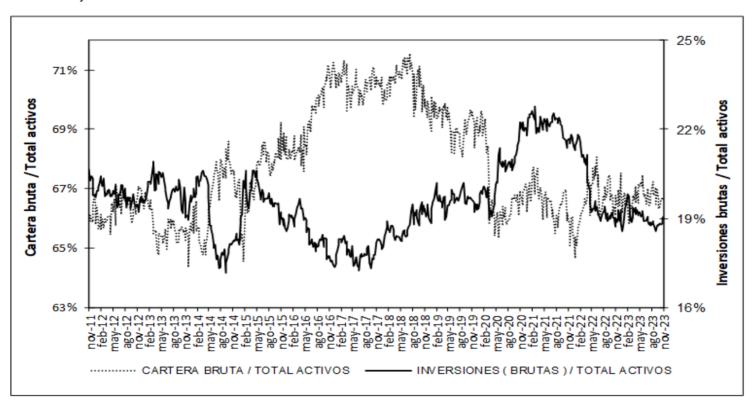

# Contenido

| 1.      | COMPORTAMIENTO DE LAS TASAS DE INTERÉS                   | 4  |
|---------|----------------------------------------------------------|----|
| Α       |                                                          |    |
| В       |                                                          | _  |
| C       |                                                          |    |
| D       |                                                          |    |
| Ε.      |                                                          |    |
| F.<br>G |                                                          |    |
| 2.      | MARGEN DE INTERMEDIACIÓN Y SPREADS                       |    |
| 3.      | LIQUIDEZ PRIMARIA                                        |    |
| 4.      | DEPÓSITOS Y AGREGADOS MONETARIOS                         | 17 |
| 5.      | CARTERA                                                  | 20 |
| 6.      | INVERSIONES                                              | 24 |
| Α       | . Inversiones de los establecimientos de crédito         | 24 |
| 8.      | ACTIVOS EXTERNOS                                         | 25 |
| Α       | . RESERVAS INTERNACIONALES                               | 25 |
| 9.      | ENDEUDAMIENTO EXTERNO DE LOS ESTABLECIMIENTOS DE CRÉDITO | 26 |
| Α       |                                                          |    |
| 11.     | MERCADOS FINANCIEROS INTERNACIONALES                     | 27 |
| Α       |                                                          |    |
| В       |                                                          |    |
| C       |                                                          |    |
| D<br>E. |                                                          |    |
| F.      |                                                          |    |
| G.      |                                                          |    |
| Н       |                                                          |    |
| ı.      |                                                          |    |
| 12.     | MERCADO CAMBIARIO EN COLOMBIA                            | 35 |
| Α       | TASAS Y VOLÚMENES DEL MERCADO DE CONTADO                 | 35 |
| В       |                                                          |    |
| 13. I   | MERCADO DE DEUDA PÚBLICA EN COLOMBIA                     | 37 |
| Α       |                                                          |    |
| В       |                                                          |    |
| С       |                                                          |    |
| D       |                                                          |    |
| Ε.      |                                                          |    |
|         | MERCADO DE RENTA VARIABLE EN COLOMBIA                    |    |
|         | FONDOS DE PENSIONES                                      |    |
| Α       | INVERSIONES DE LOS FONDOS DE PENSIONES OBLIGATORIAS      | 42 |