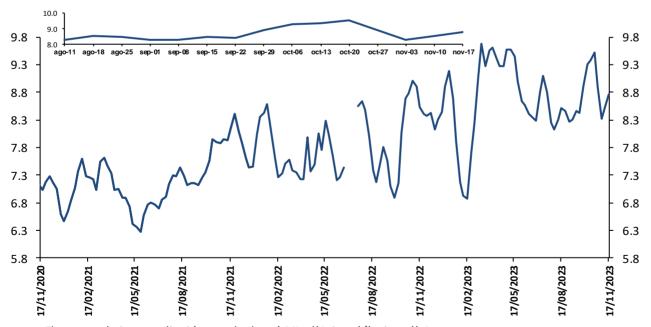

ne del formato 414 de la Superintendencia Financiera de Colombia. Las tasas obtenidas con la nueva fuente no son estrictamente comparables con las anteriores obtenidas a partir del formato 88.

# g. Tasas de interés de deuda pública

Tasas cero cupón TES en pesos y tasa de política monetaria



.Fuente: SEN y Master Trader. Cálculos: Departamento de Operaciones y Análisis de Mercados

# 2. Margen de intermediación y spreads

# Spread IBR, TIB y CDT a través de tesorería frente a la tasa de referencia



El IBR y la TIB corresponden al plazo de 1 día. La tasa de CDT a través de tesorería no se discrimina por plazo. FUENTE: Banco de la República, cálculos con información de la Superintendencia Financiera de Colombia

# Margen de intermediación (puntos porcentuales)

#### Promedio 4 semanas



El margen de intermediación se calcula así: MI =  $((1+i_{activa})/(1+i_{pasiva}))-1$ 

Donde i activa es la tasa de colocación total del sistema del BR e i pasiva es la tasa ponderada de captación.

Fuentes: Banco de la República. Cálculos con información de la Superintendencia Financiera de Colombia.

Nota: a partir del 01 de jul/2022 la información de tasas activas proviene del formato 414 de la Superintendencia Financiera de Colombia. Las tasas obtenidas con la nueva fuente no son estrictamente comparables con las anteriores obtenidas a partir del formato 88.

#### Margen de intermediación de la cartera comercial (puntos porcentuales)

#### Promedio 4 semanas



Fuentes: Banco de la República. Cálculos con información de la Superintendencia Financiera de Colombia.

Nota: a partir del