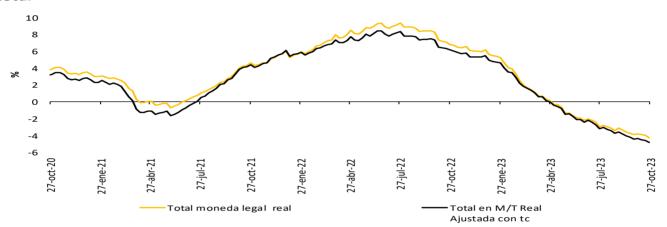

ariación (%) anual



\*No incluye emisiones de bonos de extranjeros en el mercado local, TES u otros títulos de deuda pública emitidos por el gobierno nacional. Fuente: Banco de la República. cálculos con información de la Bolsa de Valores de Colombia.

# Cartera comercial de los establecimientos de crédito en ml\* + saldo de bonos emitidos por el sector real



\*No incluye la cartera de las entidades financieras especiales

Fuente: Banco de la República, cálculos con información del formato 281 de la Superintendencia financiera de Colombia y la Bolsa de Valores de Colombia.

#### Variación anual real de la cartera

# Variación % anual real\* de la cartera bruta\*\* en moneda nacional y por modalidades



# Variación % anual real (R)\* de la cartera bruta\*\* en moneda nacional y total



#### Variación % anual real del M3\*\* y la cartera bruta en ml



\* IPC s in alimentos. Información provisional.

\*A partir de la publicación con corte sep 25/2020 se reprocesó la serie, incorporando los cambios en la canasta del IPC sin a limentos utilizada por el BR desde octubre /2020

La cartera en moneda extranjera se ajustó por tasa de cambio.

\*\* No incluye la cartera de las entidades financieras especiales (EFE)

Fuentes: Banco de la República y Formato 281 de la Superintendencia Financiera de Colombia.

A partir del 07 de abril de 2023 la información de microcrédito corresponde a la modalidad de "Créditos productivos" creada por el Decreto 455 del 29 de marzo de 2023 del Ministerio de Hacienda.

# 6. Inversiones

# a. Inversiones de los establecimientos de crédito

#### Inv