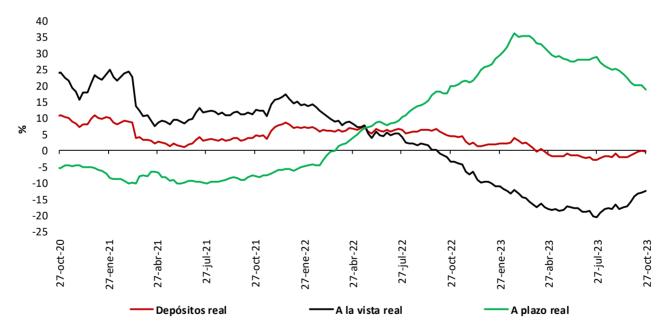

reto 581 y la Resolución 1357 de 2020 del MHCP.

Fuente: Banco de la República. Cálculos con información de la Superintendencia Financiera de Colombia.

<sup>\*</sup> A partir de las estadísticas con corte a ago 28 /2020 se excluyeron los CDT y los bonos en poder del Banco de la República, y se reprocesó la serie desde mar 27/2020 hasta la fecha.

<sup>\*</sup> A partir de las estadísticas con corte a ago 28 /2020 se excluyeron los CDT y los bonos en poder del Banco de la República, y se reprocesó la serie desde mar 27/2020 hasta la fecha.

<sup>\*</sup> Desestacionalización a partir de la descomposición por el método STL.

# Variación anual real de los agregados monetarios

# Variación % real anual del efectivo y M3 \*\*



# Variación % real anual de los depósitos\*\* y sus componentes



<sup>\*</sup> IPC sin alimentos. Información provisional.

Fuentes: Banco de la República y Formato 281 de la Superintendencia Financiera de Colombia.

<sup>\*</sup>A partir de la publicación con corte sep 25/2020 se reprocesó la serie, incorporando los cambios en la canasta del IPC sin dimentos utilizada por el BR desde octubre /2020

<sup>\*\*</sup>No incluye CDT y bonos en poder del Banco de la República.

# 5. Cartera

# Cartera de los establecimientos de crédito

# Cartera bruta de los establecimientos de crédito\*

(Miles de millones de pesos y porcentajes)

|            | (whiles de millones de pesos y porcentajes) | Saldo a      |                  |          |         |             |         | Variacion     | es      |          |           |          |       |
|------------|-----