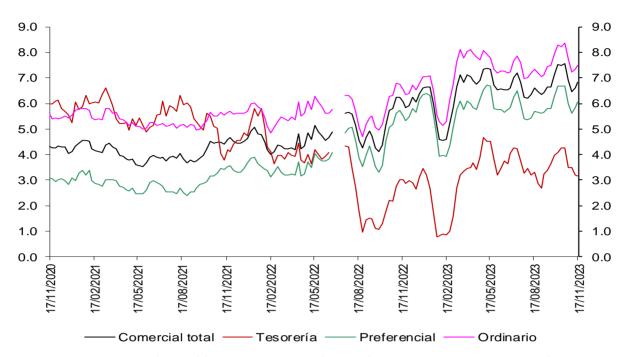

ón de la Superintendencia Financiera de Colombia

# Margen de intermediación (puntos porcentuales)

#### Promedio 4 semanas



El margen de intermediación se calcula así: MI =  $((1+i_{activa})/(1+i_{pasiva}))-1$ 

Donde i activa es la tasa de colocación total del sistema del BR e i pasiva es la tasa ponderada de captación.

Fuentes: Banco de la República. Cálculos con información de la Superintendencia Financiera de Colombia.

Nota: a partir del 01 de jul/2022 la información de tasas activas proviene del formato 414 de la Superintendencia Financiera de Colombia. Las tasas obtenidas con la nueva fuente no son estrictamente comparables con las anteriores obtenidas a partir del formato 88.

#### Margen de intermediación de la cartera comercial (puntos porcentuales)

#### Promedio 4 semanas



Fuentes: Banco de la República. Cálculos con información de la Superintendencia Financiera de Colombia.

Nota: a partir del 01 de jul/2022 la información de tasas activas proviene del formato 414 de la Superintendencia Financiera de Colombia. Las tasas obtenidas con la nueva fuente no son estrictamente comparables con las anteriores obtenidas a partir del formato 88.

# Margen de intermediación de la cartera de consumo (puntos porcentuales)

#### Promedio 4 semanas



Fuentes: Banco de la República. Cálculos con información de la Superintendencia Financiera de Colombia. Nota: a partir del 01 de jul/2022 la información de tasas activas proviene del formato 414 de la Superintendencia Financiera de Colombia. Las tasas obtenidas con la nueva fuente no son estrictamente comparables con las an