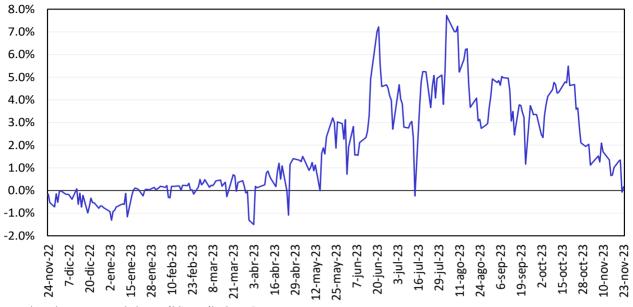

ente:** Sistemas de negociación y registro de divisas (Forwards), CRCC (Futuros). **Cálculos:** DOAM.

Tasa de interés doméstica equivalente\* (promedio móvil 5 días)



La tasa de interés doméstica equivalente es obtenida de la relación de equilibrio que debe existir entre la misma, la tasa de interés externa y la devaluación implícita en los contratos a futuro de peso dólar para que no existan oportunidades de arbitraje. La fórmula para el cálculo es (1+i) = (F/S) (1 + i\*), en donde i es la tasa de interés doméstica, F es el promedi o ponderado de los precios en los contratos a futuro para el plazo (forwards), S es el precio del dólar en el mercado de contado, e i\* es la tasa de interés externa al plazo especificado (SOFR).

Fuente: Bloomberg y Banco de la República, cálculos DOAM.





Fuente: Bloomberg y Banco de la República, cálculos DOAM.

# 13. Mercado de deuda pública en Colombia

## a. Emisiones de deuda pública

| TEC         | Plazo               | Fecha de    | Última s | subasta*  | Subasta  | anterior  | Diferencia |
|-------------|---------------------|-------------|----------|-----------|----------|-----------|------------|
| TES         | remanente<br>(años) | vencimiento | Tasa (%) | Fecha     | Tasa (%) | Fecha     | (pb)       |
| Corto plazo | 0,0                 | 5 dic 23    | 12,60    | 28 feb 23 | 12,79    | 21 feb 23 | -19        |
| Corto plazo | 0,3                 | 5 mar 24    | 11,36    | 30 may 23 | 11,39    | 23 may 23 | -3         |
| Corto plazo | 0,5                 | 5 jun 24    | 11,05    | 29 ago 23 | 11,39    | 22 ago 23 | -34