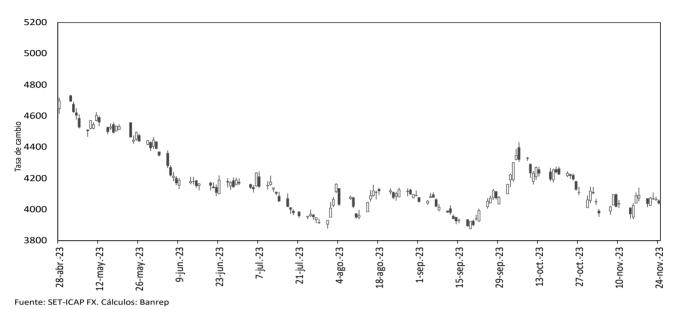

# Contenido

| 1.      | COMPORTAMIENTO DE LAS TASAS DE INTERÉS                   | 4  |
|---------|----------------------------------------------------------|----|
| Α       |                                                          |    |
| В       |                                                          | _  |
| C       |                                                          |    |
| D       |                                                          |    |
| Ε.      |                                                          |    |
| F.<br>G |                                                          |    |
| 2.      | MARGEN DE INTERMEDIACIÓN Y SPREADS                       |    |
| 3.      | LIQUIDEZ PRIMARIA                                        |    |
| 4.      | DEPÓSITOS Y AGREGADOS MONETARIOS                         | 17 |
| 5.      | CARTERA                                                  | 20 |
| 6.      | INVERSIONES                                              | 24 |
| Α       | . Inversiones de los establecimientos de crédito         | 24 |
| 8.      | ACTIVOS EXTERNOS                                         | 25 |
| Α       | . RESERVAS INTERNACIONALES                               | 25 |
| 9.      | ENDEUDAMIENTO EXTERNO DE LOS ESTABLECIMIENTOS DE CRÉDITO | 26 |
| Α       |                                                          |    |
| 11.     | MERCADOS FINANCIEROS INTERNACIONALES                     | 27 |
| Α       |                                                          |    |
| В       |                                                          |    |
| C       |                                                          |    |
| D<br>E. |                                                          |    |
| F.      |                                                          |    |
| G.      |                                                          |    |
| Н       |                                                          |    |
| ı.      |                                                          |    |
| 12.     | MERCADO CAMBIARIO EN COLOMBIA                            | 35 |
| Α       | TASAS Y VOLÚMENES DEL MERCADO DE CONTADO                 | 35 |
| В       |                                                          |    |
| 13. I   | MERCADO DE DEUDA PÚBLICA EN COLOMBIA                     | 37 |
| Α       |                                                          |    |
| В       |                                                          |    |
| С       |                                                          |    |
| D       |                                                          |    |
| Ε.      |                                                          |    |
|         | MERCADO DE RENTA VARIABLE EN COLOMBIA                    |    |
|         | FONDOS DE PENSIONES                                      |    |
| Α       | INVERSIONES DE LOS FONDOS DE PENSIONES OBLIGATORIAS      | 42 |