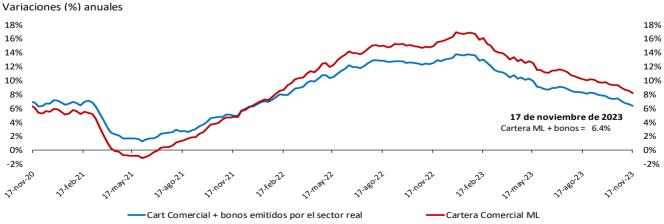

" Créditos productivos" creada por el Decreto 455 de marzo 29/2023 del Ministerio de Hacienda.

<sup>\*</sup> Desestacionalización a partir de la descomposición por el método STL

#### Cartera moneda extranjera en dólares (%)



No incluye la cartera de las entidades financieras especiales.

Fuentes: Banco de la República y Formato 281 de la Superintendencia Financiera de Colombia.

#### Bonos emitidos por el sector real

Saldo y variación (%) anual



\*No incluye emisiones de bonos de extranjeros en el mercado local, TES u otros títulos de deuda pública emitidos por el gobierno nacional. Fuente: Banco de la República. cálculos con información de la Bolsa de Valores de Colombia.

# Cartera comercial de los establecimientos de crédito en ml\* + saldo de bonos emitidos por el sector real



\*No incluye la cartera de las entidades financieras especiales

Fuente: Banco de la República, cálculos con información del formato 281 de la Superintendencia financiera de Colombia y la Bolsa de Valores de Colombia.

#### Variación anual real de la cartera

# Variación % anual real\* de la cartera bruta\*\* en moneda nacional y por modalidades



# Variación % anual real (R)\* de la cartera bruta\*\* en moneda nacional y total



#### Variación % anual real del M3\*\* y la cartera bruta en ml



\* IPC s in alimentos. Información provisional.

\*A partir de la publicación con corte sep 25/2020 se reprocesó la serie, incorporando los cambios en la canasta del IPC sin a limentos utilizada por el BR desde octubre /2020

La cartera en moneda extranjera se ajustó por tasa de cambio.

\*\* N