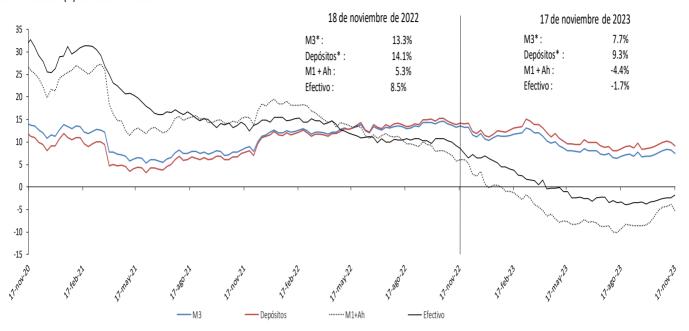

|      | 10.1             |       |         |       |         |       |

<sup>1/</sup> Incluye FDN a partir del corte del 2 de octubre de 2020, tras la emissión de bonos por parte de dicha entidad dirigida al público en general. No contiene los CDT emitidos por Findeter en el marco del Decreto S81 y la Resolución 1357 de 2020 del MHCP.

Fuente: Banco de la República. Cálculos con información de la Superintendencia Financiera de Colombia.

<sup>\*</sup>A partir de las estadísticas con corte a ago 28 /2020 se excluyeron los CDT y los bonos en poder del Banco de la República, y se reprocesó la serie desde mar 27/2020 hasta la fecha.

<sup>\*\*</sup>Incluye los CDTs y bonos en poder del Banco de la República

# M3, Depósitos, M1+Ahorro y Efectivo

Variaciones anuales (%) de datos semanales



Incluye FDN a partir del corte del 2 de octubre de 2020, tras la emisión de bonos por parte de dicha entidad dirigida al público en general. No contiene los CDT emitidos por Findeter en el marco del Decreto 581 y la Resolución 1357 de 2020 del MHCP.

Fuente: Banco de la República. Cálculos con información de la Superintendencia Financiera de Colombia.

# M3, Depósitos, M1+Ahorro y Efectivo serie desestacionalizada\* Variaciones anualizadas últimas 13 semanas



Incluye FDN a partir del corte del 2 de octubre de 2020, tras la emisión de bonos por parte de dicha entidad dirigida al público en general. No contiene los CDT emitidos por Findeter en el marco del Decreto 581 y la Resolución 1357 de 2020 del MHCP.

Fuente: Banco de la República. Cálculos con información de la Superintendencia Fi