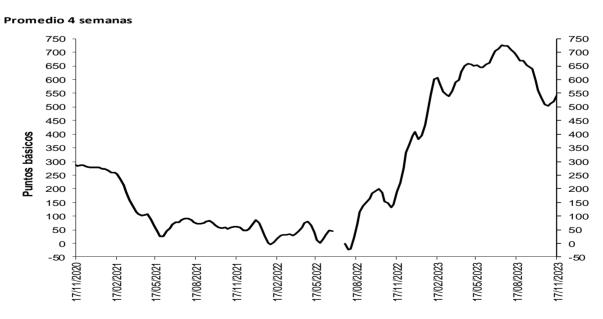

# Contenido

| 1.      | COMPORTAMIENTO DE LAS TASAS DE INTERÉS                   | 4  |
|---------|----------------------------------------------------------|----|
| Α       |                                                          |    |
| В       |                                                          | _  |
| C       |                                                          |    |
| D       |                                                          |    |
| Ε.      |                                                          |    |
| F.<br>G |                                                          |    |
| 2.      | MARGEN DE INTERMEDIACIÓN Y SPREADS                       |    |
| 3.      | LIQUIDEZ PRIMARIA                                        |    |
| 4.      | DEPÓSITOS Y AGREGADOS MONETARIOS                         | 17 |
| 5.      | CARTERA                                                  | 20 |
| 6.      | INVERSIONES                                              | 24 |
| Α       | . Inversiones de los establecimientos de crédito         | 24 |
| 8.      | ACTIVOS EXTERNOS                                         | 25 |
| Α       | . RESERVAS INTERNACIONALES                               | 25 |
| 9.      | ENDEUDAMIENTO EXTERNO DE LOS ESTABLECIMIENTOS DE CRÉDITO | 26 |
| Α       |                                                          |    |
| 11.     | MERCADOS FINANCIEROS INTERNACIONALES                     | 27 |
| Α       |                                                          |    |
| В       |                                                          |    |
| C       |                                                          |    |
| D<br>E. |                                                          |    |
| F.      |                                                          |    |
| G.      |                                                          |    |
| Н       |                                                          |    |
| ı.      |                                                          |    |
| 12.     | MERCADO CAMBIARIO EN COLOMBIA                            | 35 |
| Α       | TASAS Y VOLÚMENES DEL MERCADO DE CONTADO                 | 35 |
| В       |                                                          |    |
| 13. I   | MERCADO DE DEUDA PÚBLICA EN COLOMBIA                     | 37 |
| Α       |                                                          |    |
| В       |                                                          |    |
| С       |                                                          |    |
| D       |                                                          |    |
| Ε.      |                                                          |    |
|         | MERCADO DE RENTA VARIABLE EN COLOMBIA                    |    |
|         | FONDOS DE PENSIONES                                      |    |
| Α       | INVERSIONES DE LOS FONDOS DE PENSIONES OBLIGATORIAS      | 42 |