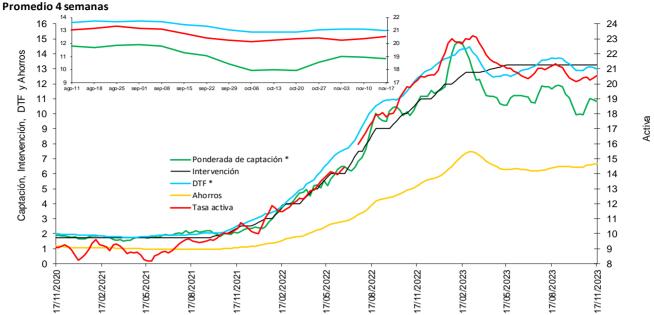

iene del formato 414 de la Superintendencia Financiera de Colombia. Las tasas obtenidas con la nueva fuente no son estrictamente comparables con las anteriores obtenidas a partir del formato 88.

<sup>\*\*</sup>A partir de la publicación con corte s ep 25/2020 se reprocesó la serie, incorporando los cambios en la canasta del IPC sin alimentos utilizada por el BR des de octubre /2020

<sup>1/</sup>A partir de a bril 07/2023 corresponde a la modalidad de "Créditos productivos" creada por el Decreto 455 de marzo 29/2023 del Ministerio de Hacienda. Incluye créditos de redescuento.

Fuente: Superintendencia financiera de Colombia (formato 088 hasta el 24/06/2022 y formato 414 desde el 01/07/2022) y cálculos Banco de la República.

# f. Tasa ponderada de captación y tasa de colocación total.





<sup>\*</sup> La DTF está adelantada una semana, es decir no corresponde a la tasa vigente para la semana en cuestión sino a la tasa vigente para la semana siguiente, para que sea comparable con la tasa ponderada de captación de este gráfico.

Fuentes: Banco de la República. Cálculos con información de la Superintendencia Financiera de Colombia.

Nota: a partir del 01 de jul/2022 la información de tasas activas proviene del formato 414 de la Superintendencia Financiera de Colombia. Las tasas obtenidas con la nueva fuente no son estrictamente comparables con las anteriores obtenidas a partir del formato 88.

# g. Tasas de interés de deuda pública

Tasas cero cupón TES en pesos y tasa de política monetaria



.Fuente: SEN y Master Trader. Cálculos: Departamento de Operaciones y Análisis de