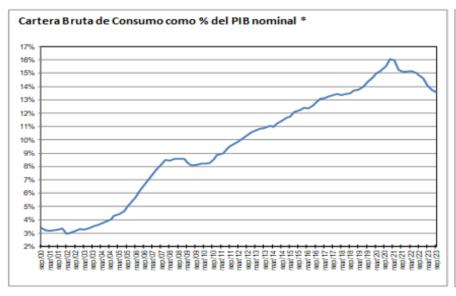

|                                        |                          |                                        |

<sup>1/</sup> Induye leasing financiero. A partir de abril 07/2023 corresponden a la modalidad de " Créditos productivos" creada por el Decreto 455 de marzo 29/2023 del Ministerio de Hacienda. Incluye créditos de redescuento.

Nota: a partir del 01 de jul/2022 la información de tasas activas proviene del formato 414 de la Superintendencia Financiera de Colombia. Las tasas obtenidas con la nueva fuente no son estrictamente comparables con las anteriores obtenidas a partir del formato 88.

<sup>2/</sup> Induye rurally urbano

<sup>3/</sup> Promedio ponderado por monto

Fuente: Formato 088 de la Superintendencia Financiera.

## Cartera bruta como porcentaje del PIB









<sup>\*</sup> Corresponde a cartera en moned a total y no incluye la cartera de las entidades financieras especiales. El PIB se refiere al nominal sin desestacionalizar.

Fuente: A partir de 2002 Formato 281 de la Superintendencia financiera de Colombia y ajustes del BR. Antes balances mensuales.

## Cartera e inversiones como porcentaje de los activos de los establecimientos de crédito

## (Moneda Total)



Fuente: Banco de la República

<sup>\*</sup> Sin entidades financieras especiales

#### Mercado cambiario

# Índice de tasa de cambio real promedio

Indice de tasa de cambio real promedio



Fuente: Banrep

## Encuesta de expectativas de la TRM del Banco de la República

|               | Feb-23 mar-23 abr-23 may-23 jun-23 jul-23 ago-23 sep-23 oct-23 nov-23 |         |         |