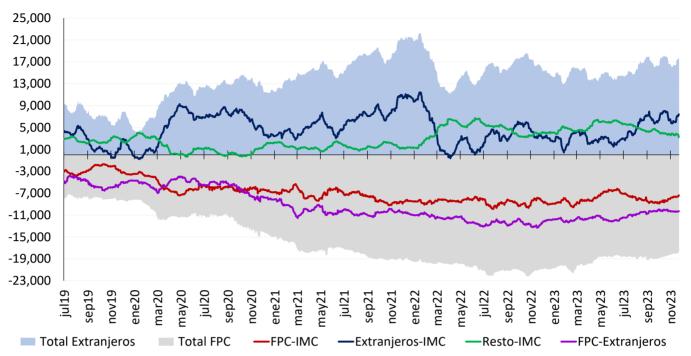

# Contenido

| 1.      | COMPORTAMIENTO DE LAS TASAS DE INTERÉS                   | 4  |
|---------|----------------------------------------------------------|----|
| Α       |                                                          |    |
| В       |                                                          | _  |
| C       |                                                          |    |
| D       |                                                          |    |
| Ε.      |                                                          |    |
| F.<br>G |                                                          |    |
| 2.      | MARGEN DE INTERMEDIACIÓN Y SPREADS                       |    |
| 3.      | LIQUIDEZ PRIMARIA                                        |    |
| 4.      | DEPÓSITOS Y AGREGADOS MONETARIOS                         | 17 |
| 5.      | CARTERA                                                  | 20 |
| 6.      | INVERSIONES                                              | 24 |
| Α       | . Inversiones de los establecimientos de crédito         | 24 |
| 8.      | ACTIVOS EXTERNOS                                         | 25 |
| Α       | . RESERVAS INTERNACIONALES                               | 25 |
| 9.      | ENDEUDAMIENTO EXTERNO DE LOS ESTABLECIMIENTOS DE CRÉDITO | 26 |
| Α       |                                                          |    |
| 11.     | MERCADOS FINANCIEROS INTERNACIONALES                     | 27 |
| Α       |                                                          |    |
| В       |                                                          |    |
| C       |                                                          |    |
| D<br>E. |                                                          |    |
| F.      |                                                          |    |
| G.      |                                                          |    |
| Н       |                                                          |    |
| ı.      |                                                          |    |
| 12.     | MERCADO CAMBIARIO EN COLOMBIA                            | 35 |
| Α       | TASAS Y VOLÚMENES DEL MERCADO DE CONTADO                 | 35 |
| В       |                                                          |    |
| 13. I   | MERCADO DE DEUDA PÚBLICA EN COLOMBIA                     | 37 |
| Α       |                                                          |    |
| В       |                                                          |    |
| С       |                                                          |    |
| D       |                                                          |    |
| Ε.      |                                                          |    |
|         | MERCADO DE RENTA VARIABLE EN COLOMBIA                    |    |
|         | FONDOS DE PENSIONES                                      |    |
| Α       | INVERSIONES DE LOS FONDOS DE PENSIONES OBLIGATORIAS      | 42 |