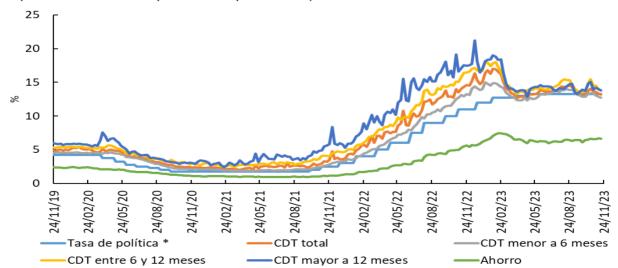

ferencial, ordinario y tesorería. Debido a la alta rotación del crédito de tesorería, su ponderación se estableció como la quinta parte de su desembolso semanal.

<sup>13/</sup> Promedio ponderado por monto de las tasa de crédito ordinarios, preferenciales y un quinto del desembolso de tesorería.

<sup>14/</sup>TES tasa fija en pesos. Las tasas corresponden al promedio ponderado por monto de las negociaciones en SEN y MEC.

# b. Tasas de interés del mercado monetario y tasas OIS

Tasa de intervención del Banrep, Tasa Interbancaria (TIB), DTF, Tasa de Simultáneas e IBR



Fuente: Banco de la República. Superintendencia Financiera de Colombia y SEN.

# Tasas IBR y OIS por plazos



# c. Tasas de interés pasivas

Tasas de interés pasivas: Ahorro y CDT

(Promedio semanal ponderado por monto)



<sup>\*</sup>Para la tasa de política monetaria, corresponde a la vigente del mes. Información al 24 de marzo Fuente: Cálculos Banco de la República, Formato 441 de la Superintendencia Financiera de Colombia.

Tasas vigentes para el 24 de noviembre

\* La DTF corresponde a la tasa vigente para la semana entre el 20 y el 24 de noviembre de 2023.

#### d. Tasas de interés activas



<sup>\*</sup> La tasa de interés de tarjetas de crédito no incluye avances ni compras a 1 mes.

Fuente: Superintendencia financiera de Colombia (formato 088 hasta el 24/06/2022 y formato 414 desde el 01/07/2022) y cálculos Banco de la República.

Nota: a partir del 01 de jul/2022 la información de tasas activas proviene del formato 414 de la Superintendencia Financiera de Colombia. Las tasas obtenidas con la nu