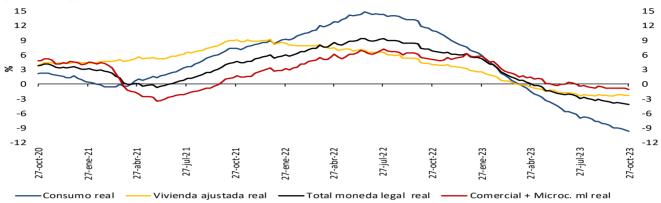

ntendencia Financiera de Colombia.

#### Bonos emitidos por el sector real

Saldo y variación (%) anual



\*No incluye emisiones de bonos de extranjeros en el mercado local, TES u otros títulos de deuda pública emitidos por el gobierno nacional. Fuente: Banco de la República. cálculos con información de la Bolsa de Valores de Colombia.

# Cartera comercial de los establecimientos de crédito en ml\* + saldo de bonos emitidos por el sector real



\*No incluye la cartera de las entidades financieras especiales

Fuente: Banco de la República, cálculos con información del formato 281 de la Superintendencia financiera de Colombia y la Bolsa de Valores de Colombia.

#### Variación anual real de la cartera

# Variación % anual real\* de la cartera bruta\*\* en moneda nacional y por modalidades



# Variación % anual real (R)\* de la cartera bruta\*\* en moneda nacional y total



#### Variación % anual real del M3\*\* y la cartera bruta en ml



\* IPC s in alimentos. Información provisional.

\*A partir de la publicación con corte sep 25/2020 se reprocesó la serie, incorporando los cambios en la canasta del IPC sin a limentos utilizada por el BR desde octubre /2020

La cartera en moneda extranjera se ajustó por tasa de cambio.

\*\* No incluye la cartera de las entidades financieras especiales (EFE)

Fuentes: Banco de la República y Formato 281 de la Superintendencia Financiera de Colombia.

A partir del 07 de abril de 2023 la información de microcrédito corresponde a la modalidad de "Créditos productivos" creada por el Decreto 455 del 29 de marzo de 2023 del Ministerio de Hacie