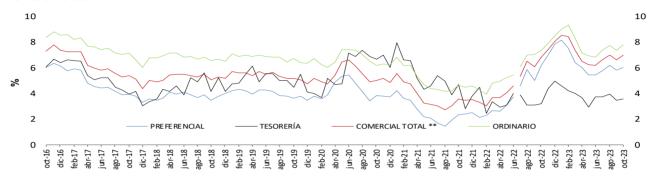

ia (formato 088 hasta el 24/06/2022 y formato 414 desde el 01/07/2022) y cálculos Banco de la República.

Nota: a partir del 01 de jul/2022 la información de tasas activas proviene del formato 414 de la Superintendencia Financiera de Colombia. Las tasas obtenidas con la nueva fuente no son estrictamente comparables con las anteriores obtenidas a partir del formato 88.

<sup>\*\*</sup> Prome dio ponderado por monto de las tasa de los créditos ordinarios, de tesoreria y preferenciales.

<sup>1/</sup> A partir de a bril 07/2023 corresponde a la modalidad de "Créditos productivos" creada por el Decreto 455 de marzo 29/2023 del Ministerio de Hacienda. Incluye créditos de redescuento.

#### e. Tasas de interés reales





# Tasa de interés Cartera Comercial (Real) \*

#### **Promedio Mensual**



#### Tasa de interés de Vivienda No VIS (Real) \*

#### **Promedio Mensual**



#### Tasa de Interés de Microcrédito (Real) \* 1/.

#### Promedio Mensual



<sup>\*</sup> IPC sin alimentos. Información provisional.

Nota: a partir del 01 de jul/2022 la información de tasas activas proviene del formato 414 de la Superintendencia Financiera de Colombia. Las tasas obtenidas con la nueva fuente no son estrictamente comparables con las anteriores obtenidas a partir del formato 88.

<sup>\*\*</sup>A partir de la publicación con corte s ep 25/2020 se reprocesó la serie, incorporando los cambios en la canasta del IPC sin alimentos utilizada por el BR des de octubre /2020

<sup>1/</sup>A partir de a bril 07/2023 corresponde a la modalidad de "Créditos productivos" creada por el Decreto 455 de mar