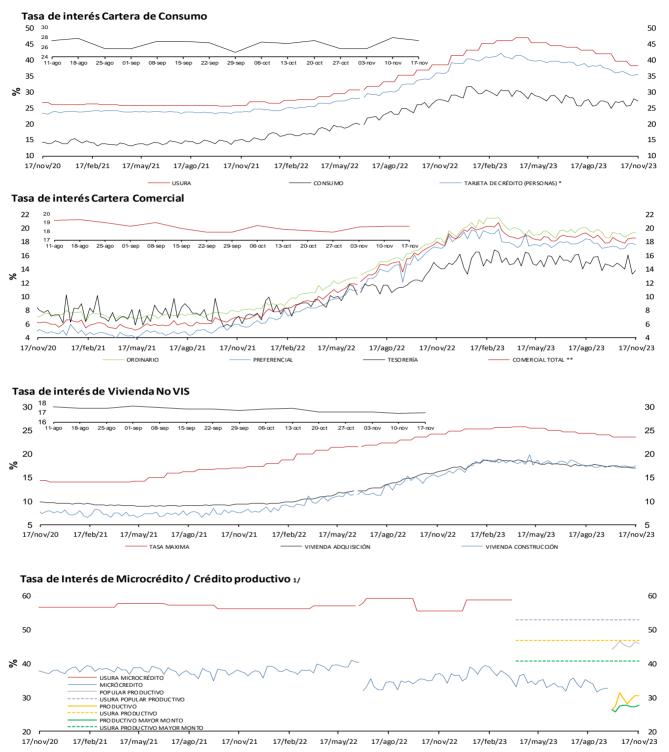

r monto de las negociaciones en SEN y MEC.

# b. Tasas de interés del mercado monetario y tasas OIS

Tasa de intervención del Banrep, Tasa Interbancaria (TIB), DTF, Tasa de Simultáneas e IBR



Fuente: Banco de la República. Superintendencia Financiera de Colombia y SEN.

# Tasas IBR y OIS por plazos



# c. Tasas de interés pasivas

Tasas de interés pasivas: Ahorro y CDT

(Promedio semanal ponderado por monto)



<sup>\*</sup>Para la tasa de política monetaria, corresponde a la vigente del mes. Información al 24 de marzo Fuente: Cálculos Banco de la República, Formato 441 de la Superintendencia Financiera de Colombia.

Tasas vigentes para el 24 de noviembre

\* La DTF corresponde a la tasa vigente para la semana entre el 20 y el 24 de noviembre de 2023.

#### d. Tasas de interés activas



<sup>\*</sup> La tasa de interés de tarjetas de crédito no incluye avances ni compras a 1 mes.

Fuente: Superintendencia financiera de Colombia (formato 088 hasta el 24/06/2022 y formato 414 desde el 01/07/2022) y cálculos Banco de la República.

Nota: a partir del 01 de jul/2022 la información de tasas activas proviene del formato 414 de la Superintendencia Financiera de Colombia. Las tasas obtenidas con la nueva fuente no son estrictamente comparables con las anteriores obtenidas a partir del formato 88.

<sup>\*\*</sup> Prome dio ponderado por monto de las tasa de los créditos ordinarios, de tesoreria y preferenciales.

<sup>1/</sup> A partir de a bril 07/2023 corresponde a la modalidad de "Créditos productivos" creada por el Decreto 455 de marzo 29/2023 del Ministerio de Hacienda. In