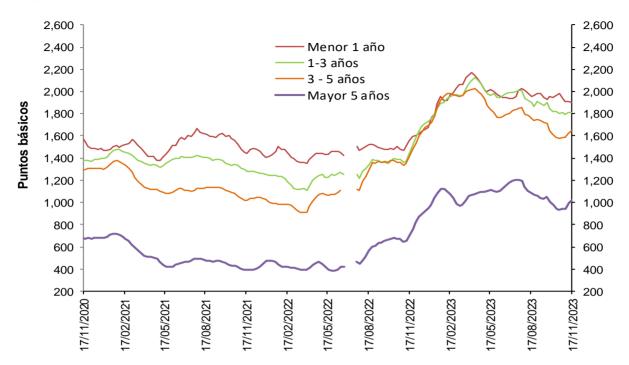

# Contenido

| 1.      | COMPORTAMIENTO DE LAS TASAS DE INTERÉS                   | 4  |
|---------|----------------------------------------------------------|----|
| Α       |                                                          |    |
| В       |                                                          | _  |
| C       |                                                          |    |
| D       |                                                          |    |
| Ε.      |                                                          |    |
| F.<br>G |                                                          |    |
| 2.      | MARGEN DE INTERMEDIACIÓN Y SPREADS                       |    |
| 3.      | LIQUIDEZ PRIMARIA                                        |    |
| 4.      | DEPÓSITOS Y AGREGADOS MONETARIOS                         | 17 |
| 5.      | CARTERA                                                  | 20 |
| 6.      | INVERSIONES                                              | 24 |
| Α       | . Inversiones de los establecimientos de crédito         | 24 |
| 8.      | ACTIVOS EXTERNOS                                         | 25 |
| Α       | . RESERVAS INTERNACIONALES                               | 25 |
| 9.      | ENDEUDAMIENTO EXTERNO DE LOS ESTABLECIMIENTOS DE CRÉDITO | 26 |
| Α       |                                                          |    |
| 11.     | MERCADOS FINANCIEROS INTERNACIONALES                     | 27 |
| Α       |                                                          |    |
| В       |                                                          |    |
| C       |                                                          |    |
| D<br>E. |                                                          |    |
| F.      |                                                          |    |
| G.      |                                                          |    |
| Н       |                                                          |    |
| ı.      |                                                          |    |
| 12.     | MERCADO CAMBIARIO EN COLOMBIA                            | 35 |
| Α       | TASAS Y VOLÚMENES DEL MERCADO DE CONTADO                 | 35 |
| В       |                                                          |    |
| 13. I   | MERCADO DE DEUDA PÚBLICA EN COLOMBIA                     | 37 |
| Α       |                                                          |    |
| В       |                                                          |    |
| С       |                                                          |    |
| D       |                                                          |    |
| Ε.      |                                                          |    |
|         | MERCADO DE RENTA VARIABLE EN COLOMBIA                    |    |
|         | FONDOS DE PENSIONES                                      |    |
| Α       | INVERSIONES DE LOS FONDOS DE PENSIONES OBLIGATORIAS      | 42 |