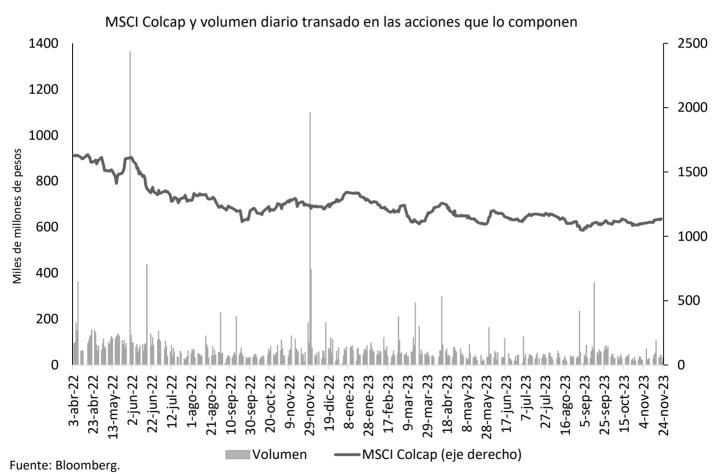

# Contenido

| 1.      | COMPORTAMIENTO DE LAS TASAS DE INTERÉS                   | 4  |
|---------|----------------------------------------------------------|----|
| Α       |                                                          |    |
| В       |                                                          | _  |
| C       |                                                          |    |
| D       |                                                          |    |
| Ε.      |                                                          |    |
| F.<br>G |                                                          |    |
| 2.      | MARGEN DE INTERMEDIACIÓN Y SPREADS                       |    |
| 3.      | LIQUIDEZ PRIMARIA                                        |    |
| 4.      | DEPÓSITOS Y AGREGADOS MONETARIOS                         | 17 |
| 5.      | CARTERA                                                  | 20 |
| 6.      | INVERSIONES                                              | 24 |
| Α       | . Inversiones de los establecimientos de crédito         | 24 |
| 8.      | ACTIVOS EXTERNOS                                         | 25 |
| Α       | . RESERVAS INTERNACIONALES                               | 25 |
| 9.      | ENDEUDAMIENTO EXTERNO DE LOS ESTABLECIMIENTOS DE CRÉDITO | 26 |
| Α       |                                                          |    |
| 11.     | MERCADOS FINANCIEROS INTERNACIONALES                     | 27 |
| Α       |                                                          |    |
| В       |                                                          |    |
| C       |                                                          |    |
| D<br>E. |                                                          |    |
| F.      |                                                          |    |
| G.      |                                                          |    |
| Н       |                                                          |    |
| ı.      |                                                          |    |
| 12.     | MERCADO CAMBIARIO EN COLOMBIA                            | 35 |
| Α       | TASAS Y VOLÚMENES DEL MERCADO DE CONTADO                 | 35 |
| В       |                                                          |    |
| 13. I   | MERCADO DE DEUDA PÚBLICA EN COLOMBIA                     | 37 |
| Α       |                                                          |    |
| В       |                                                          |    |
| С       |                                                          |    |
| D       |                                                          |    |
| Ε.      |                                                          |    |
|         | MERCADO DE RENTA VARIABLE EN COLOMBIA                    |    |
|         | FONDOS DE PENSIONES                                      |    |
| Α       | INVERSIONES DE LOS FONDOS DE PENSIONES OBLIGATORIAS      | 42 |