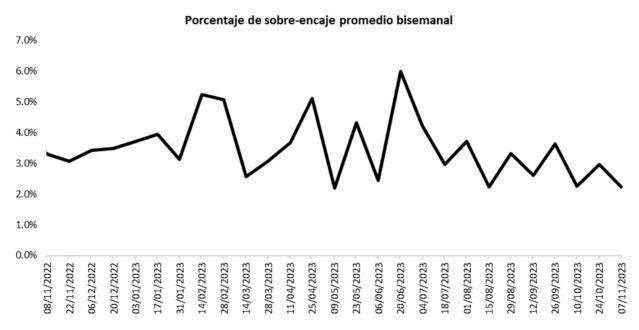

# Contenido

| 1.      | COMPORTAMIENTO DE LAS TASAS DE INTERÉS                   | 4  |
|---------|----------------------------------------------------------|----|
| Α       |                                                          |    |
| В       |                                                          | _  |
| C       |                                                          |    |
| D       |                                                          |    |
| Ε.      |                                                          |    |
| F.<br>G |                                                          |    |
| 2.      | MARGEN DE INTERMEDIACIÓN Y SPREADS                       |    |
| 3.      | LIQUIDEZ PRIMARIA                                        |    |
| 4.      | DEPÓSITOS Y AGREGADOS MONETARIOS                         | 17 |
| 5.      | CARTERA                                                  | 20 |
| 6.      | INVERSIONES                                              | 24 |
| Α       | . Inversiones de los establecimientos de crédito         | 24 |
| 8.      | ACTIVOS EXTERNOS                                         | 25 |
| Α       | . RESERVAS INTERNACIONALES                               | 25 |
| 9.      | ENDEUDAMIENTO EXTERNO DE LOS ESTABLECIMIENTOS DE CRÉDITO | 26 |
| Α       |                                                          |    |
| 11.     | MERCADOS FINANCIEROS INTERNACIONALES                     | 27 |
| Α       |                                                          |    |
| В       |                                                          |    |
| C       |                                                          |    |
| D<br>E. |                                                          |    |
| F.      |                                                          |    |
| G.      |                                                          |    |
| Н       |                                                          |    |
| ı.      |                                                          |    |
| 12.     | MERCADO CAMBIARIO EN COLOMBIA                            | 35 |
| Α       | TASAS Y VOLÚMENES DEL MERCADO DE CONTADO                 | 35 |
| В       |                                                          |    |
| 13. I   | MERCADO DE DEUDA PÚBLICA EN COLOMBIA                     | 37 |
| Α       |                                                          |    |
| В       |                                                          |    |
| С       |                                                          |    |
| D       |                                                          |    |
| Ε.      |                                                          |    |
|         | MERCADO DE RENTA VARIABLE EN COLOMBIA                    |    |
|         | FONDOS DE PENSIONES                                      |    |
| Α       | INVERSIONES DE LOS FONDOS DE PENSIONES OBLIGATORIAS      | 42 |