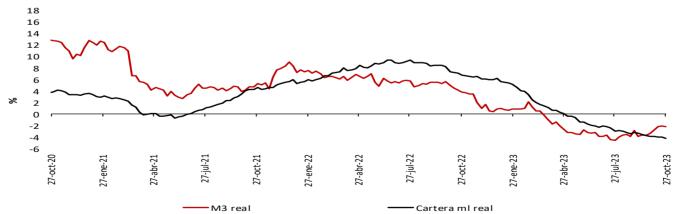

s en el mercado local, TES u otros títulos de deuda pública emitidos por el gobierno nacional. Fuente: Banco de la República. cálculos con información de la Bolsa de Valores de Colombia.

# Cartera comercial de los establecimientos de crédito en ml\* + saldo de bonos emitidos por el sector real



\*No incluye la cartera de las entidades financieras especiales

Fuente: Banco de la República, cálculos con información del formato 281 de la Superintendencia financiera de Colombia y la Bolsa de Valores de Colombia.

#### Variación anual real de la cartera

# Variación % anual real\* de la cartera bruta\*\* en moneda nacional y por modalidades



# Variación % anual real (R)\* de la cartera bruta\*\* en moneda nacional y total



#### Variación % anual real del M3\*\* y la cartera bruta en ml



\* IPC s in alimentos. Información provisional.

\*A partir de la publicación con corte sep 25/2020 se reprocesó la serie, incorporando los cambios en la canasta del IPC sin a limentos utilizada por el BR desde octubre /2020

La cartera en moneda extranjera se ajustó por tasa de cambio.

\*\* No incluye la cartera de las entidades financieras especiales (EFE)

Fuentes: Banco de la República y Formato 281 de la Superintendencia Financiera de Colombia.

A partir del 07 de abril de 2023 la información de microcrédito corresponde a la modalidad de "Créditos productivos" creada por el Decreto 455 del 29 de marzo de 2023 del Ministerio de Hacienda.

# 6. Inversiones

# a. Inversiones de los establecimientos de crédito

#### Inversiones netas de los establecimientos de crédito

(Miles de millon