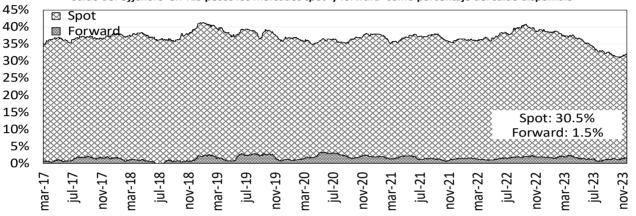

| \$<br>(246)             | \$  | 9,176                                           | 5.4%                                  | 1.8%                 |
| Forward*   | Pesos | \$ | (273)             | \$<br>(38)                  | \$<br>617               | \$  | 4,925                                           | 1.5%                                  | 1.0%                 |
| roi wara · | UVR   | \$ | (366)             | \$<br>(109)                 | \$<br>(167)             | \$  | 29                                              | 0.0%                                  | 0.0%                 |

Cifras en miles de millones de pesos. \* Información disponible hasta el 24 de noviembre de 2023

Saldo del Offshore en TES pesos los mercados spot y forward como porcentaje del saldo disponible



Saldo del Offshore en TES Pesos y UVR como porcentaje del saldo total (mercado spot)



Fuente: Banco de la República

#### e. Bonos de deuda pública denominados en dólares

| c. Donos ac                 | a c a a a | P 4 2  |        |        |        | <i>-</i> | o.u.c. | •      |        |        |        |        |        |        |        |        |        |
|-----------------------------|-----------|--------|--------|--------|--------|----------|--------|--------|--------|--------|--------|--------|--------|--------|--------|--------|--------|
| BONOS EN DOLARES            | may-24    | ene-26 | abr-27 | mar-29 | ene-30 | abr-31   | abr-32 | abr-33 | feb-34 | sep-37 | ene-41 | feb-42 | feb-44 | jun-45 | may-49 | may-51 | feb-61 |
| Spread Actual               | 62        | 143    | 1