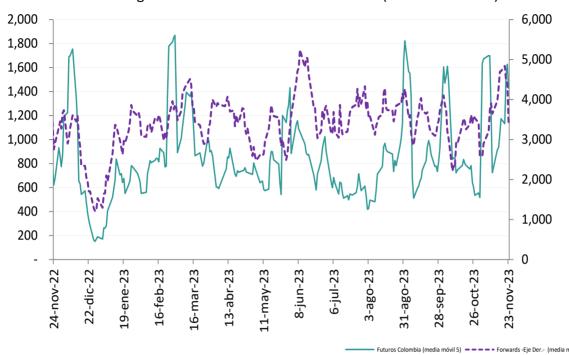

# Contenido

| 1.      | COMPORTAMIENTO DE LAS TASAS DE INTERÉS                   | 4  |
|---------|----------------------------------------------------------|----|
| Α       |                                                          |    |
| В       |                                                          | _  |
| C       |                                                          |    |
| D       |                                                          |    |
| Ε.      |                                                          |    |
| F.<br>G |                                                          |    |
| 2.      | MARGEN DE INTERMEDIACIÓN Y SPREADS                       |    |
| 3.      | LIQUIDEZ PRIMARIA                                        |    |
| 4.      | DEPÓSITOS Y AGREGADOS MONETARIOS                         | 17 |
| 5.      | CARTERA                                                  | 20 |
| 6.      | INVERSIONES                                              | 24 |
| Α       | . Inversiones de los establecimientos de crédito         | 24 |
| 8.      | ACTIVOS EXTERNOS                                         | 25 |
| Α       | . RESERVAS INTERNACIONALES                               | 25 |
| 9.      | ENDEUDAMIENTO EXTERNO DE LOS ESTABLECIMIENTOS DE CRÉDITO | 26 |
| Α       |                                                          |    |
| 11.     | MERCADOS FINANCIEROS INTERNACIONALES                     | 27 |
| Α       |                                                          |    |
| В       |                                                          |    |
| C       |                                                          |    |
| D<br>E. |                                                          |    |
| F.      |                                                          |    |
| G.      |                                                          |    |
| Н       |                                                          |    |
| ı.      |                                                          |    |
| 12.     | MERCADO CAMBIARIO EN COLOMBIA                            | 35 |
| Α       | TASAS Y VOLÚMENES DEL MERCADO DE CONTADO                 | 35 |
| В       |                                                          |    |
| 13. I   | MERCADO DE DEUDA PÚBLICA EN COLOMBIA                     | 37 |
| Α       |                                                          |    |
| В       |                                                          |    |
| С       |                                                          |    |
| D       |                                                          |    |
| Ε.      |                                                          |    |
|         | MERCADO DE RENTA VARIABLE EN COLOMBIA                    |    |
|         | FONDOS DE PENSIONES                                      |    |
| Α       | INVERSIONES DE LOS FONDOS DE PENSIONES OBLIGATORIAS      | 42 |