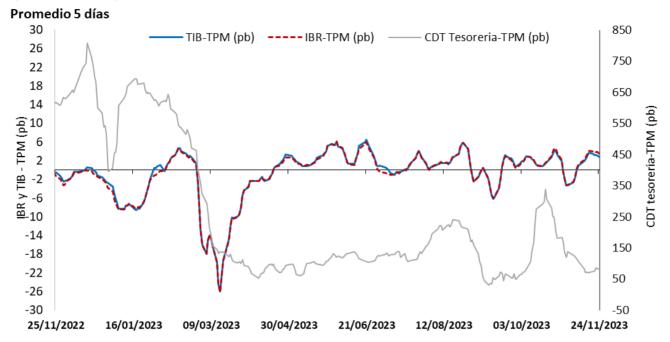

tasa vigente para la semana siguiente, para que sea comparable con la tasa ponderada de captación de este gráfico.

Fuentes: Banco de la República. Cálculos con información de la Superintendencia Financiera de Colombia.

Nota: a partir del 01 de jul/2022 la información de tasas activas proviene del formato 414 de la Superintendencia Financiera de Colombia. Las tasas obtenidas con la nueva fuente no son estrictamente comparables con las anteriores obtenidas a partir del formato 88.

# g. Tasas de interés de deuda pública

Tasas cero cupón TES en pesos y tasa de política monetaria



.Fuente: SEN y Master Trader. Cálculos: Departamento de Operaciones y Análisis de Mercados

# 2. Margen de intermediación y spreads

# Spread IBR, TIB y CDT a través de tesorería frente a la tasa de referencia



El IBR y la TIB corresponden al plazo de 1 día. La tasa de CDT a través de tesorería no se discrimina por plazo. FUENTE: Banco de la República, cálculos con información de la Superintendencia Financiera de Colombia

# Margen de intermediación (puntos porcentuales)

#### Promedio 4 semanas



El margen de intermediación se calcula así: MI =  $((1+i_{activa})/(1+i_{pasiva}))-1$ 

Donde i activa es la tasa de colocación total del sistema del BR e i pasiva es la tasa ponderada de captación.

Fuentes: Banco de la República. Cálculos con información de la Superintendencia Financiera de Colombia.

Nota: a partir del 01 de jul/2022 la información de tasas activas proviene del formato 414 de la Superintendencia Financiera de Colombia. Las tasas obtenidas con la nueva fuente no son estrictamente c