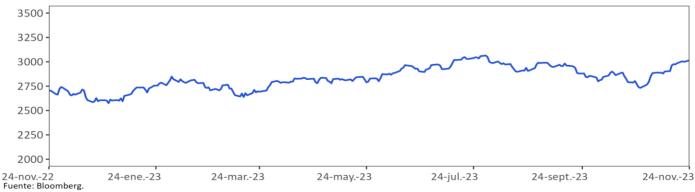

1%       |
| Perú               | IGBVL               | 22,177                          | -0.4%                      | -0.2%                        | 4.0%                    | -1.5%        |
| Colombia           | MSCI COLCAP         | 1,135                           | 0.9%                       | 2.7%                         | -11.7%                  | -10.4%       |
| Japón              | NKY                 | 33,626                          | 0.1%                       | 8.3%                         | 28.9%                   | 18.5%        |
| China              | SHANGAI SE          | 3,041                           | -0.4%                      | 2.7%                         | -1.6%                   | -1.6%        |

Fuente: Bloomberg.

# Índice de renta variable global (MXWO Index)



MXWO index: Indice de capitalización que mide el rendimiento de las acciones de compañias de paises desarrollados. Este Indice se deriva del MSCI de Morgan Stanley, el cual se conoce como el MSCI WORLD. La base del Indice MXWO es el 31 de diciembre de 1969.

# Índice de renta variable de América Latina (MXLA Index)



MXLA index: Indice de capitalización que mide el rendimiento de las acciones de compañías de países de América Latina. Este Indice se deriva del MSCI de Morgan Stanley, el cual se conoce como el MSCI EM Latin América. La base del Indice MXLA es el 31 de diciembre de 1987.

#### h. Mercado cambiario

# Depreciación de las principales monedas frente al Dólar Americano

| TASAS DE CAMBIO |                 |                 |                 |                    | Depreciación