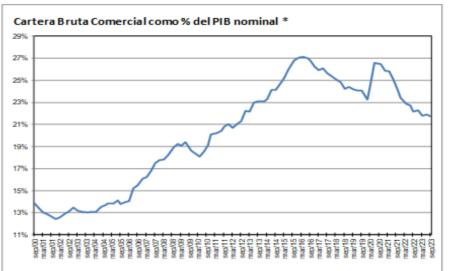

|                                        |                          |                                        |

<sup>1/</sup> Induye leasing financiero. A partir de abril 07/2023 corresponden a la modalidad de " Créditos productivos" creada por el Decreto 455 de marzo 29/2023 del Ministerio de Hacienda. Incluye créditos de redescuento.

Nota: a partir del 01 de jul/2022 la información de tasas activas proviene del formato 414 de la Superintendencia Financiera de Colombia. Las tasas obtenidas con la nueva fuente no son estrictamente comparables con las anteriores obtenidas a partir del formato 88.

<sup>2/</sup> Induye rurally urbano

<sup>3/</sup> Promedio ponderado por monto

Fuente: Formato 088 de la Superintendencia Financiera.

## Cartera bruta como porcentaje del PIB









<sup>\*</sup> Corresponde a cartera en moned a total y no incluye la cartera de las entidades financieras especiales. El PIB se refiere al nominal sin desestacionalizar.

Fuente: A partir de 2002 Formato 281 de la Superintendencia financiera de Colombia y ajustes del BR. Antes balances mensuales.

## Cartera e inversiones como porcentaje de los activos de los establecimientos de crédito

## (Moneda Total)



Fuente: Banco de la República

<sup>\*</sup> Sin entidades financieras especiales

#### Mercado cambiario

# Índice de tasa de cambio real promedio

Indice de tasa de cambio real promedio



Fuente: Banrep

## Encuesta de expectativas de la TRM del Banco de la República

|               | Feb-23 mar-23 abr-23 may-23 jun-23 jul-23 ago-23 sep-23 oct-23 nov-23 |         |         |