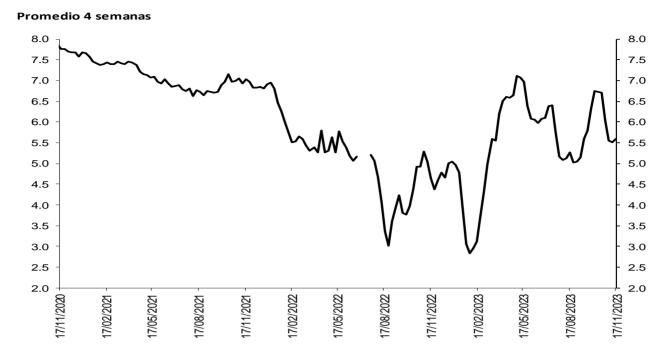

información de tasas activas proviene del formato 414 de la Superintendencia Financiera de Colombia. Las tasas obtenidas con la nueva fuente no son estrictamente comparables con las anteriores obtenidas a partir del formato 88.

# Margen de intermediación de la cartera de consumo (puntos porcentuales)

#### Promedio 4 semanas



Fuentes: Banco de la República. Cálculos con información de la Superintendencia Financiera de Colombia. Nota: a partir del 01 de jul/2022 la información de tasas activas proviene del formato 414 de la Superintendencia Financiera de Colombia. Las tasas obtenidas con la nueva fuente no son estrictamente comparables con las anteriores obtenidas a partir del formato 88.

Margen de intermediación de la cartera de adquisición de vivienda (Sin VIS) (puntos porcentuales)



Fuentes: Banco de la República. Cálculos con información de la Superintendencia Financiera de Colombia.

Nota: a partir del 01 de jul/2022 la información de tasas activas proviene del formato 414 de la Superintendencia Financiera de Colombia. Las tasas obtenidas con la nueva fuente no son estrictamente comparables con las anteriores obtenidas a partir del formato 88.

# Spread de las tasas de captación a través de CDT frente a las tasas de los TES Spread Tasa CDT por plazo vs. TES



Las tasas de CDT's incluyen únicamente CDT's desmaterializados, por lo que difieren de las obtenidas a partir del formato 441 de l Superintendencia Financiera de Colombia. El promedio de 4 semanas se calcula con la información disponible. Fuente: Banco de la República, cálculos con información de Deceval.

N