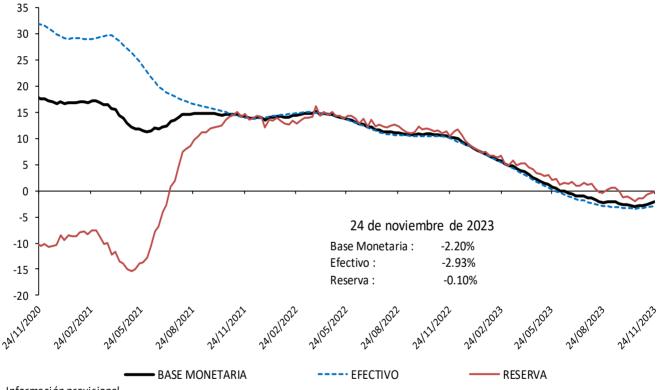

Únicamente incluye las operaciones de los establecimientos de crédito en Colombia para agregados monetarios y crediticios. Por tanto, no se tienen en cuenta las operaciones de sus sucursales en el exterior.