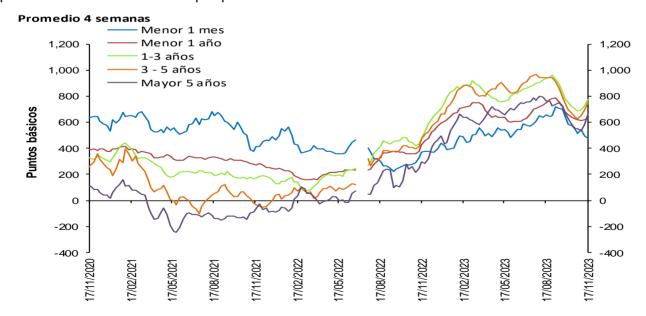

# Contenido

| 1.      | COMPORTAMIENTO DE LAS TASAS DE INTERÉS                   | 4  |
|---------|----------------------------------------------------------|----|
| Α       |                                                          |    |
| В       |                                                          | _  |
| C       |                                                          |    |
| D       |                                                          |    |
| Ε.      |                                                          |    |
| F.<br>G |                                                          |    |
| 2.      | MARGEN DE INTERMEDIACIÓN Y SPREADS                       |    |
| 3.      | LIQUIDEZ PRIMARIA                                        |    |
| 4.      | DEPÓSITOS Y AGREGADOS MONETARIOS                         | 17 |
| 5.      | CARTERA                                                  | 20 |
| 6.      | INVERSIONES                                              | 24 |
| Α       | . Inversiones de los establecimientos de crédito         | 24 |
| 8.      | ACTIVOS EXTERNOS                                         | 25 |
| Α       | . RESERVAS INTERNACIONALES                               | 25 |
| 9.      | ENDEUDAMIENTO EXTERNO DE LOS ESTABLECIMIENTOS DE CRÉDITO | 26 |
| Α       |                                                          |    |
| 11.     | MERCADOS FINANCIEROS INTERNACIONALES                     | 27 |
| Α       |                                                          |    |
| В       |                                                          |    |
| C       |                                                          |    |
| D<br>E. |                                                          |    |
| F.      |                                                          |    |
| G.      |                                                          |    |
| Н       |                                                          |    |
| ı.      |                                                          |    |
| 12.     | MERCADO CAMBIARIO EN COLOMBIA                            | 35 |
| Α       | TASAS Y VOLÚMENES DEL MERCADO DE CONTADO                 | 35 |
| В       |                                                          |    |
| 13. I   | MERCADO DE DEUDA PÚBLICA EN COLOMBIA                     | 37 |
| Α       |                                                          |    |
| В       |                                                          |    |
| С       |                                                          |    |
| D       |                                                          |    |
| Ε.      |                                                          |    |
|         | MERCADO DE RENTA VARIABLE EN COLOMBIA                    |    |
|         | FONDOS DE PENSIONES                                      |    |
| Α       | INVERSIONES DE LOS FONDOS DE PENSIONES OBLIGATORIAS      | 42 |