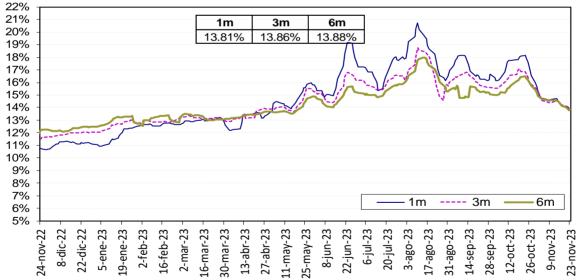

| -15.19% | -21.47% | -15.98% | -17.98% | -17.36% |                      |                        |
| Depreciación año corrido  | -12.47% | -17.43% | -16.14% | -14.44% | -15.99% |                      |                        |

Fuente: Tasa de Cambio promedio SET-FX

Volumen transado promedio de 90 días (cifras en millones de dólares)



Fuente: Set-FX

Nota: Incluye operaciones entre IMC realizadas en el mercado de contado y aquellas que tienen como origen un derivado. No incluye operaciones FIX ni Next day.

# b. Tasas y volúmenes del mercado a futuro

Monto Negociado Diario de Futuros Peso-Dólar (Millones de USD)



**Fuente:** Sistemas de negociación y registro de divisas (Forwards), CRCC (Futuros). **Cálculos:** DOAM.

Tasa de interés doméstica equivalente\* (promedio móvil 5 días)



La tasa de interés doméstica equivalente es obtenida de la relación de equilibrio que debe existir entre la misma, la tasa de interés externa y la devaluación implícita en los contratos a futuro de peso dólar para que no existan oportunidades de arbitraje. La fórmula para el cálculo es (1+i) = (F/S) (1 + i\*), en donde i es la tasa de interés doméstica, F es el promedi o ponderado de los precios en los contratos a futuro para el plazo (forwards), S es el precio del dólar en el mercado de contado, e i\* es la tasa de interés externa al plazo especificado (SOFR).

Fuente: Bloomberg y Banco de la República, cálculos DOAM.





Fuente: Bloomberg y Banco de la República, cálculos DOAM.

# 13. Mercado de deuda pública en Colombia

## a. Emisiones de deuda pública

| TEC         | Plazo