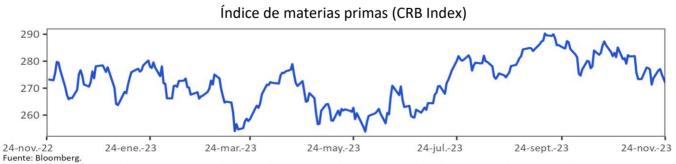

BANCO DE LA REPÚBLICA GERENCIA TÉCNICA DTIE – DOAM **VERSIÓN PÚBLICA** 

Semana 48

INFORME DE MERCADOS FINANCIEROS

29 de noviembre de 2023

Este es un documento de trabajo informativo. Su contenido no compromete al Banco de la República ni a su Junta Directiva.