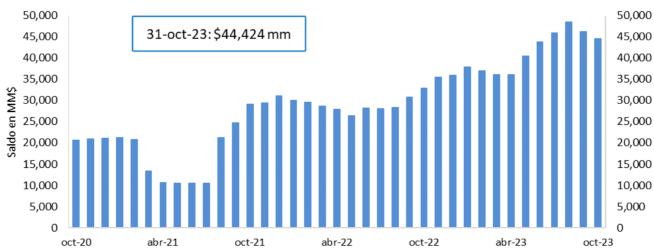

sional

Fuente: Banco de la República, cálculos con información del Banco de la República y del Formato 281 de la Superintendencia Financiera de Colombia.

# Base monetaria, efectivo y reserva

# Promedio 13 semanas (Variación porcentual anual)



Información provisional

Fuente: Banco de la República, cálculos con información del Banco de la República y del Formato 281 de la Superintendencia Fi nanciera de Colombia.

#### Base monetaria factores de oferta



<sup>\*</sup> Los repos incluyen las operaciones de la ventanilla de expansión.

<sup>\*\*</sup> Depósitos Remunerados No Constitutivos de Encaje. Incluye las operaciones de contracción por ventanilla a 1 día.



<sup>\*</sup>No incluye el saldo de los TES de Control Monetario.

#### Saldo de TES a precios de mercado en poder del BR



<sup>\*</sup>Incluye los depósitos remunerados y los no remunerados de la TGN en el BR.

# 4. Depósitos y agregados monetarios

# **Agregados monetarios**

Oferta monetaria ampliada 1/

Miles de millones de pesos y porcentajes

| willes de millones de pesos y porcentajes                | Saldo a                 |                |       |                   |      | VARIACIO         | NES   |         |       |         |       |
|----------------------------------------------------------|-------------------------|----------------|-------|-------------------|------|------------------|-------|---------|-------|---------|-------|
| Concepto                                                 | noviembre 17            | SEMANAI        | L     | ULTIMAS 4 S       | SEM  | ULTIMAS 13       | 3 SEM |