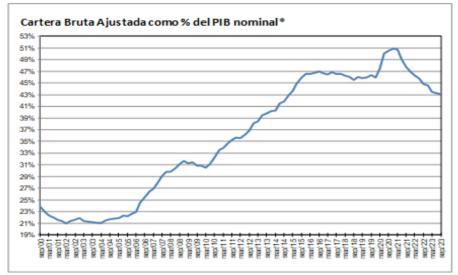

|                                        |                          |                                        |

<sup>1/</sup> Induye leasing financiero. A partir de abril 07/2023 corresponden a la modalidad de " Créditos productivos" creada por el Decreto 455 de marzo 29/2023 del Ministerio de Hacienda. Incluye créditos de redescuento.

Nota: a partir del 01 de jul/2022 la información de tasas activas proviene del formato 414 de la Superintendencia Financiera de Colombia. Las tasas obtenidas con la nueva fuente no son estrictamente comparables con las anteriores obtenidas a partir del formato 88.

<sup>2/</sup> Induye rurally urbano

<sup>3/</sup> Promedio ponderado por monto

Fuente: Formato 088 de la Superintendencia Financiera.

## Cartera bruta como porcentaje del PIB









<sup>\*</sup> Corresponde a cartera en moned a total y no incluye la cartera de las entidades financieras especiales. El PIB se refiere al nominal sin desestacionalizar.

Fuente: A partir de 2002 Formato 281 de la Superintendencia financiera de Colombia y ajustes del BR. Antes balances mensuales.

## Cartera e inversiones como porcentaje de los activos de los establecimientos de crédito

## (Moneda Total)



Fuente: Banco de la República

<sup>\*</sup> Sin entidades financieras especiales

#### Mercado cambiario

# Índice de tasa de cambio real promedio

Indice de tasa de cambio real promedio



Fuente: Banrep

## Encuesta de expectativas de la TRM del Banco de la República

|               | Feb-23 mar-23 abr-23 may-23 jun-23 jul-23 ago-23 sep-23 oct-23 nov-23 |         |