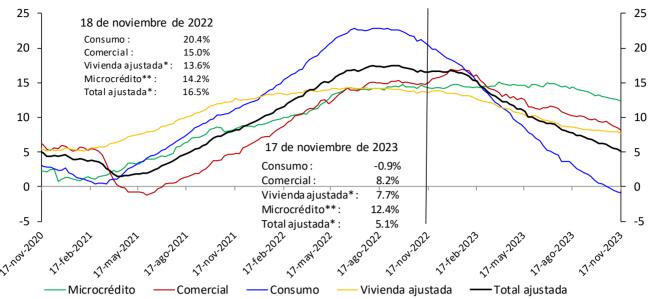

Colombia, Titularizadora Colombia y cálculos Banco de la República.

<sup>1/</sup> Incluye ventas de cartera para manejo a través de derechos fiduciarios y ajustes por leasing operativo

<sup>2/</sup> Incluye ajuste por titularización de adquisición de vivienda

<sup>3/</sup> A partir de las estadísticas con corte dic 4/2020 no se desagrega la cartera neta por modalidad debido a la inclusión en el formato 281 de la cuenta de provisión general (creada a partir de la C.E 022/2020 de la Superintendencia Financiera de Colombia).

<sup>4/</sup> A partir de abril 07/2023 corresponde a la modalidad de " Créditos productivos" creada por el Decreto 455 de marzo 29/2023 del Ministerio de Hacienda.

# Cartera bruta en moneda legal por modalidad de crédito Variaciones anuales (%) de datos semanales



<sup>\*</sup>Incluye ajuste por titularización de cartera de vivienda.

No incluye la cartera de las entidades financieras especiales.

Fuentes: Banco de la República y Formato 281 de la Superintendencia Financiera de Colombia.

# Cartera bruta desestacionalizada en moneda legal por modalidad de crédito Variaciones anualizadas últimas 13 semanas (%)



<sup>\*</sup>Incluye ajuste por titularización de cartera de vivienda.

No incluye la cartera de las entidades financieras especiales.

Fuentes: Banco de la República y Formato 281 de la Superintendencia Financiera de Colombia.

<sup>\*\*</sup>A partir de abril 07/2023 corresponde a la modalidad de "Créditos productivos" creada por el Decreto 455 de marzo 29/2023 del Ministerio de Hacienda.

<sup>\*\*</sup>A partir de abril 07/2023 corresp