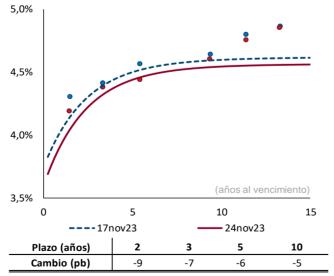

23 | 13         |
| Verdes      | 7,3                 | 26 mar 31   | 11,55    | 29 jun 22 | 7,88     | 27 oct 21 | 367        |

Fuente: Departamento de Operaciones y Análisis de Mercados.

<sup>\*</sup>Corresponde a las emisiones por subasta primaria.

## b. Curva de rendimientos de la deuda pública.

## Curva de rendimientos de TES en pesos



| Referencia   | Variación semanal (pb) |
|--------------|------------------------|
| TES Ago 2026 | 2                      |
| TES Abr 2028 | -7                     |
| TES Sep 2030 | -12                    |
| TES Jun 2032 | -3                     |
| TES May 2042 | 4                      |
| TES Oct 2050 | 4                      |

Fuente: SEN y Master Trader. Cálculos: Departamento de Operaciones y Análisis de

#### Curvas cero cupón TES UVR



Fuente: SEN y Master Trader. Cálculos: Departamento de Operaciones y Análisis de Mercados. Las curvas se calculan mediante la metodología de Nelson & Siegel.

## c. Compras netas de deuda pública

|                                                                                                                                                                                                                                                                                                                                                                                                                                                                                                         |