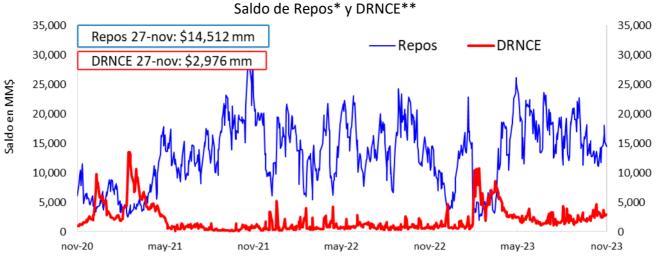

| -785   | -0.8 | 468     | 0.5   | -12,504 | -10.8 | -1,922 | -1.8 |  |
| Reserva        | 39,125                  | 2,142  | 5.8  | 1,538   | 4.1   | 545     | 1.4   | 1,590  | 4.2  |  |
|                |                         |        |      |         |       |         |       |        |      |  |

Información provisional

Fuente: Banco de la República, cálculos con información del Banco de la República y del Formato 281 de la Superintendencia Financiera de Colombia.

# Base monetaria, efectivo y reserva

# Promedio 13 semanas (Variación porcentual anual)



Información provisional

Fuente: Banco de la República, cálculos con información del Banco de la República y del Formato 281 de la Superintendencia Fi nanciera de Colombia.

#### Base monetaria factores de oferta



<sup>\*</sup> Los repos incluyen las operaciones de la ventanilla de expansión.

<sup>\*\*</sup> Depósitos Remunerados No Constitutivos de Encaje. Incluye las operaciones de contracción por ventanilla a 1 día.



<sup>\*</sup>No incluye el saldo de los TES de Control Monetario.

#### Saldo de TES a precios de mercado en poder del BR



<sup>\*</sup>Incluye los depósitos remunerados y los no remunerados de la TGN en el BR.

# 4. Depósitos y agregados monetarios

# **Agregados monetarios**

Oferta monetaria ampliada 1/

Miles de millones de pesos y porcentajes

| willes de millones de pesos y porcentajes                | Saldo a                 |                |       |                   |      | VARIACIO         | NES   |         |       |         |       |
|-----------------------------