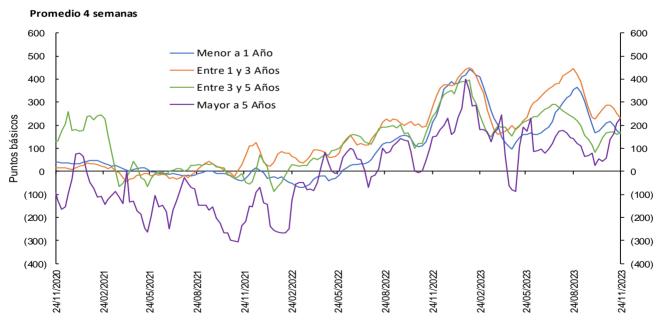

sas activas proviene del formato 414 de la Superintendencia Financiera de Colombia. Las tasas obtenidas con la nueva fuente no son estrictamente comparables con las anteriores obtenidas a partir del formato 88.

Margen de intermediación de la cartera de adquisición de vivienda (Sin VIS) (puntos porcentuales)



Fuentes: Banco de la República. Cálculos con información de la Superintendencia Financiera de Colombia.

Nota: a partir del 01 de jul/2022 la información de tasas activas proviene del formato 414 de la Superintendencia Financiera de Colombia. Las tasas obtenidas con la nueva fuente no son estrictamente comparables con las anteriores obtenidas a partir del formato 88.

# Spread de las tasas de captación a través de CDT frente a las tasas de los TES Spread Tasa CDT por plazo vs. TES



Las tasas de CDT's incluyen únicamente CDT's desmaterializados, por lo que difieren de las obtenidas a partir del formato 441 de l Superintendencia Financiera de Colombia. El promedio de 4 semanas se calcula con la información disponible. Fuente: Banco de la República, cálculos con información de Deceval.

Nota: Para el corte del 10 de noviembre del 2023, se realizó una revisión de la serie histórica del spread para el plazo menor a un año.

#### Spreads Tasas de captación vs. TES y OIS

| (Información semanal - Prom   | edio 4 semanas)      |               |          |           |              |             |              |
|-------------------------------|----------------------|---------------|----------|-----------|--------------|-------------|--------------|
|