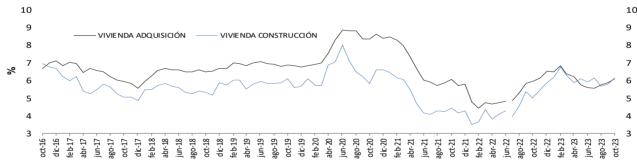

s Banco de la República.

Nota: a partir del 01 de jul/2022 la información de tasas activas proviene del formato 414 de la Superintendencia Financiera de Colombia. Las tasas obtenidas con la nueva fuente no son estrictamente comparables con las anteriores obtenidas a partir del formato 88.

<sup>\*\*</sup> Prome dio ponderado por monto de las tasa de los créditos ordinarios, de tesoreria y preferenciales.

<sup>1/</sup> A partir de a bril 07/2023 corresponde a la modalidad de "Créditos productivos" creada por el Decreto 455 de marzo 29/2023 del Ministerio de Hacienda. Incluye créditos de redescuento.

#### e. Tasas de interés reales





# Tasa de interés Cartera Comercial (Real) \*

#### **Promedio Mensual**



#### Tasa de interés de Vivienda No VIS (Real) \*

#### **Promedio Mensual**



#### Tasa de Interés de Microcrédito (Real) \* 1/.

#### Promedio Mensual



<sup>\*</sup> IPC sin alimentos. Información provisional.

Nota: a partir del 01 de jul/2022 la información de tasas activas proviene del formato 414 de la Superintendencia Financiera de Colombia. Las tasas obtenidas con la nueva fuente no son estrictamente comparables con las anteriores obtenidas a partir del formato 88.

<sup>\*\*</sup>A partir de la publicación con corte s ep 25/2020 se reprocesó la serie, incorporando los cambios en la canasta del IPC sin alimentos utilizada por el BR des de octubre /2020

<sup>1/</sup>A partir de a bril 07/2023 corresponde a la modalidad de "Créditos productivos" creada por el Decreto 455 de marzo 29/2023 del Ministerio de Hacienda. Incluye créditos de redescuento.

Fuente: