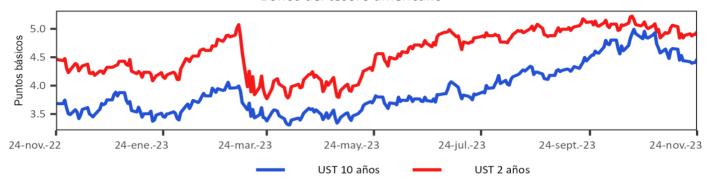

| 4.49                                   | 4.44                                          | 4.82            | 4.01                           | 3.89             | 4.4                                |
| 10.00                                       | 4.47                                   | 4.44                                          | 4.83            | 3.88                           | 3.70             | 3.2                                |
| 30.00                                       | 4.60                                   | 4.59                                          | 4.94            | 3.97                           | 3.73             | 0.9                                |

Fuente: Bloomberg.

1/ Bonos genéricos de Bloomberg.

# Bonos del tesoro americano



# a. Mercado de renta variable

|                    |                     |                                 |                            |                              | Variación               |              |
|--------------------|---------------------|---------------------------------|----------------------------|------------------------------|-------------------------|--------------|
| País               | Índices accionarios | Nivel actual<br>24 de noviembre | Semanal<br>17 de noviembre | 4 sem atrás<br>24 de octubre | 30 de diciembre de 2022 | Un año atrás |
| EE UU              | DOW JONES           | 35,390                          | 1.3%                       | 6.8%                         | 6.8%                    | 3.5%         |
| EE UU              | S&P500              | 4