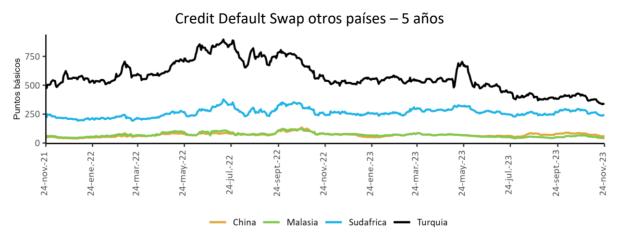

acciones que componen el S&P 500. Se utiliza como un indicador que mide la aversión al riesgo de los inversionistas, la variación se presenta en términos absolutos. \*El ticker de l EMBI Colombia corresponde a ELI GCOL Index.



Un Credit Default Swap (CDS) es un instrumento financiero por medio del cual se negocia el riesgo crediticio de un bono. El tenedor paga una prima (puntos básicos sobre el valor nominal del bono) a la entidad que ofrece el CDS a cambio de que esta responda por un valor nominal en caso que el emisor haga default. La valoración de un CDS se hace en puntos básicos sobre el valor nominal del bono y tiene una relación directa con el nivel de aversión al riesgo de los inversionistas. Es decir, entre mas alta sea la probabilidad de default, mayor será el valor del CDS y



Fuente: Bloomberg, DOAM

# f. Mercado de renta fija

#### Bonos del tesoro americano

| BONOS DEL TESORO<br>AMERICANO <sup>1/</sup> | Tasa actual (%) (a)<br>24 de noviembre | Semana anterior (%)<br>(b)<br>17 de noviembre | 4 sem atrás (%) | 30 de diciembre de 2022<br>(%) | Un año atrás (%) | Variación p.b. última semana (a-b) |
|---------------------------------------------|----------------------------------------|-----------------------------------------------|-----------------|--------------------------------|------------------|------------------------------------|
| 0.25                                        | 5.39                                   | 5.39                                          | 5.42            | 4.34                           | 4.22             | 0.87