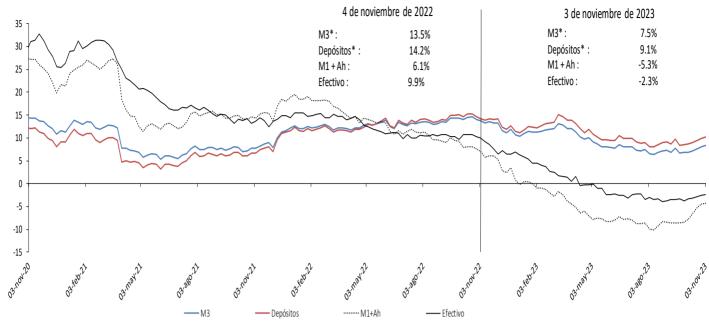

## M3, Depósitos, M1+Ahorro y Efectivo

Incluye FDN a partir del corte del 2 de octubre de 2020, tras la emisión de bonos por parte de dicha entidad dirigida al público en general. No contiene los CDT emitidos por Findeter en el marco del Decreto 581 y la Resolución 1357 de 2020 del MHCP. \* A partir de las estadísticas con corte a ago 28 / 2020 se excluyeron los CDT y los bonos en poder del Banco de la República, y se reprocesó la serie desde mar 27/2020 hasta la fecha. Fuente: Banco de la República. Cálculos con información de la Superintendencia Financiera de Colombia.