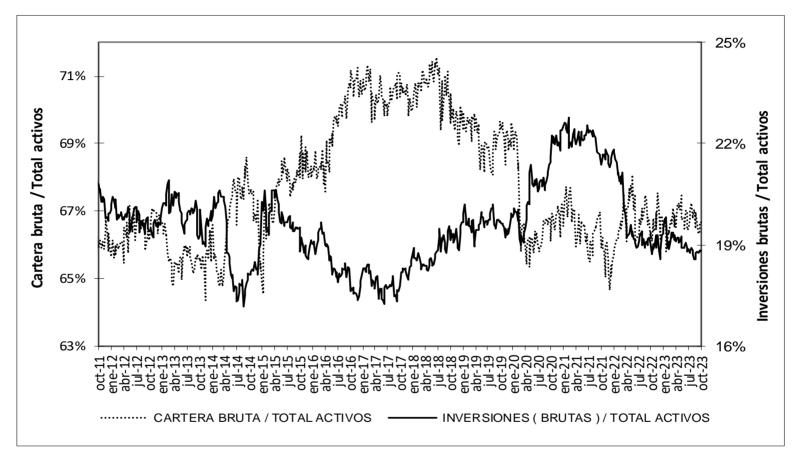

ural y urbano.

3/ Promedio ponderado por monto

Fuente: Formato 088 de la Superintendencia Financiera.

Nota: a partir del 01 de jul/2022 la información de tasas activas proviene del formato 414 de la Superintendencia Financiera de Colombia. Las tasas obtenidas con la nueva fuente no son estrictamente comparables con las anteriores obtenidas a partir del formato 88.

#### Cartera bruta como porcentaje del PIB





\* Corresponde a cartera en moneda total y no incluye la cartera de las entidades financieras especiales. El PIB se refiere al nominal sin desestacionalizar.

Fuente: A partir de 2002 Formato 281 de la Superintendencia financiera de Colombia y ajustes del BR. Antes balances mensuales.

#### Cartera e inversiones como porcentaje de los activos de los establecimientos de crédito



#### (Moneda Total)

\* Sin entidades financieras especiales Fuente: Banco de la República

#### Mercado cambiario

Índice de tasa de cambio real promedio Promedio total-ponderaciones según promedios moviles de orden 12



Fuente: Banrep

#### Encuesta de expectativas de la TRM del Banco de la República

|               |         |         | ENCUEST | A DE EXPECT | ATIVAS DE LA | TRM DEL BAI | NCO DE LA RE | PÚBLICA |         |         |
|---------------|---------|---------|---------|-------------|--------------|-------------|--------------|---------|---------|---------|
| Pronóstico a: | ene-23  | feb-23  | mar-23  | abr-23      | may-23       | jun-23      | jul-23       | ago-23  | sep-23  | oct-23  |
|               |         |         |         |             |              |