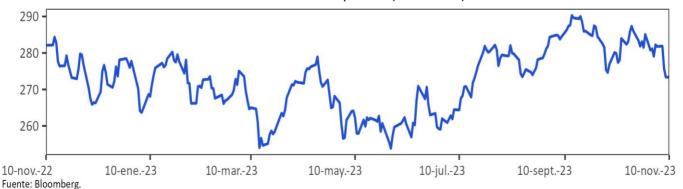

l precio en este mes será el precio de contado y el precio de los meses siguientes (febrero, marzo y abril) será el precio de los respectivos contratos. Estos son los precios del mercado de Malasia según el Malaysian Palm Oil Borrad (en dólares).

Precio del maíz: precio de contado de un saco de maíz amarillo en Chicago (en dólares).

Precio del azúcar: precio global de contado de una libra de azúcar (Fuente: International Sugar Organization-en centavos de dólar)

Precio del cacao: precio diario calculado como el promedio de los tres futuros de cocoa más cercanos transado en Londres y New York.

Precio del ganado: precio de contado del ganado vivo en el mercado de Estados Unidos (en dólares).

Precio de la Soya: precio de contado de un Bushel de soya amarilla en Chicago (en dólares).







CRB index : Es un promedio aritmético de precios de futuros de una canasta de materias primas, entre los cuales se encuentra oro, plata, textiles, ganado vivo, café, azúcar, entre otros. La base del índice CRB es el 4 de noviembre de 1956 con un valor de 107.92.

# 12. Mercado cambiario en Colombia

## a. Tasas y volúmenes del mercado de contado



Fuente: SET-ICAP FX. Cálculos: Banrep

El gráfico presenta los precios de apertura, cierre, máximos y mínimos durante el día, reflejándose en la amplitud de la vela y su color. Una vela negra indica apreciación y una blanca indica depreciación de la tasa de cambio en la jornada.

| 2023                      | 10-oct  | 20-oct  | 27-oct  | 3-nov   | 10-nov  | Variación<br>semanal | Variación<br>4 semanas |
|---------------------------|---------