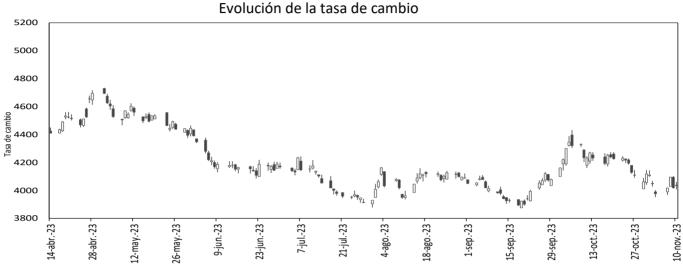

car: precio global de contado de una libra de azúcar (Fuente: International Sugar Organization-en centavos de dólar)

Precio del cacao: precio diario calculado como el promedio de los tres futuros de cocoa más cercanos transado en Londres y New York.

Precio del ganado: precio de contado del ganado vivo en el mercado de Estados Unidos (en dólares).

Precio de la Soya: precio de contado de un Bushel de soya amarilla en Chicago (en dólares).







CRB index : Es un promedio aritmético de precios de futuros de una canasta de materias primas, entre los cuales se encuentra oro, plata, textiles, ganado vivo, café, azúcar, entre otros. La base del índice CRB es el 4 de noviembre de 1956 con un valor de 107.92.

# 12. Mercado cambiario en Colombia

## a. Tasas y volúmenes del mercado de contado



Fuente: SET-ICAP FX. Cálculos: Banrep

El gráfico presenta los precios de apertura, cierre, máximos y mínimos durante el día, reflejándose en la amplitud de la vela y su color. Una vela negra indica apreciación y una blanca indica depreciación de la tasa de cambio en la jornada.

| 2023                      | 10-oct  | 20-oct  | 27-oct  | 3-nov   | 10-nov  | Variación<br>semanal | Variación<br>4 semanas |
|---------------------------|---------|---------|---------|---------|---------|----------------------|------------------------|
| Tasa promodio             | 4231.39 | 4237.60 | 4119.66 | 3974.22 | 4035.98 | 61.76                | -195.41                |
| Tasa promedio             |         |         |         |         |         | 1.55%                | -4.62%                 |
| Dep