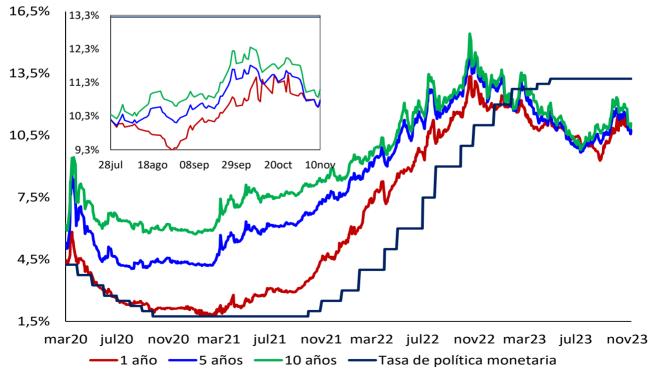

#### c. Tasas de interés pasivas

Tasas de interés pasivas: Ahorro y CDT

(Promedio semanal ponderado por monto)

\*Para la tasa de política monetaria, corresponde a la vigente del mes. Información al 24 de marzo Fuente: Cálculos Banco de la República, Formato 441 de la Superintendencia Financiera de Colombia.