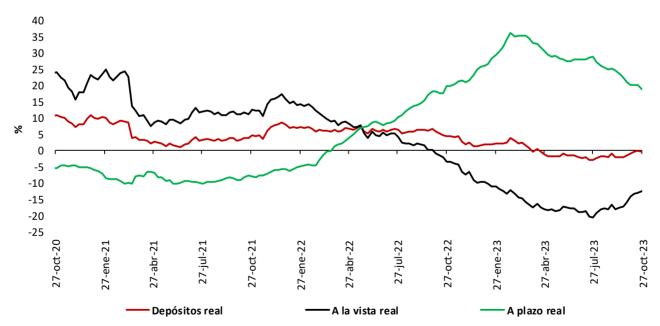

# Variación % real anual de los depósitos\*\* y sus componentes

M3 real

\* IPC sin alimentos. Información provisional.

\*A partir de la publicación con corte sep 25/2020 se reprocesó la serie, incorporando los cambios en la canasta del IPC sin alimentos utilizada por el BR desde octubre /2020

\*\*No incluye CDT y bonos en poder del Banco de la República.

Fuentes: Banco de la República y Formato 281 de la Superintendencia Financiera de Colombia.

27-oct23

Efectivo real