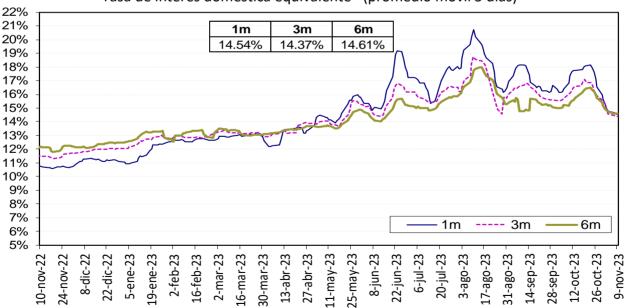

11/A partir de abril 07/2023 corresponden a la modalidad de " Créditos productivos" creada por el Decreto 455 de marzo 29/2023 del Ministerio de Hacienda. Incluye créditos de redescuento. Incluye rural y urbano. Datos disponibles a partir de sept. 29/2023.