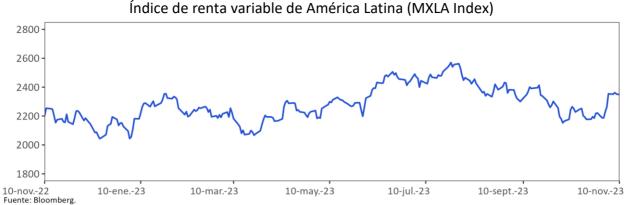

| -1.1%          |  |  |  |  |
| Colombia           | MSCI COLCAP         | 1,103           | 0.4%            | -1.1%         | -14.2%                  | -13.7%         |  |  |  |  |
| Japón              | NKY                 | 32,568          | 1.9%            | 2.6%          | 24.8%                   | 18.7%          |  |  |  |  |
| China              | SHANGAI SE          | 3,039           | 0.3%            | -1.2%         | -1.6%                   | 0.1%           |  |  |  |  |

# Índice de renta variable global (MXWO Index)



MXWO index : Indice de capitalización que mide el rendimiento de las acciones de compañias de paises desarrollados. Este Indice se deriva del MSCI de Morgan Stanley, el cual se conoce como el MSCI WORLD. La base del Indice MXWO es el 31 de diciembre de 1969.



MXLA index : Indice de capitalización que mide el rendimiento de las acciones de compañias de países de América Latina. Este Indice se deriva del MSCI de Morgan Stanley, el cual se conoce como el MSCI EM Latin América. La base del Indice MXLA es el 31 de diciembre de 1987.

## h. Mercado cambiario

### Depreciación de las principales monedas frente al Dólar Americano

| TASAS DE CAN | 4010            |                 |                 | Depreciación de las diferentes monedas frente al Dólar |                         |                |                 |                  |  |  |  |
|--------------|-----------------|-----------------|-----------------|--------------------------------------------------------|-------------------------|----------------|-----------------|------------------|--|