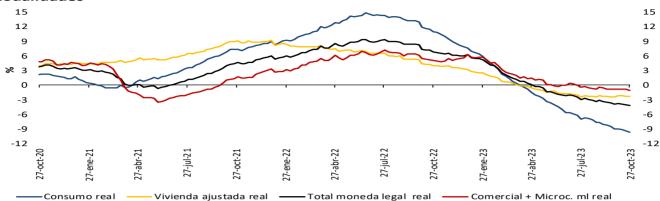

#### e. Tasas de interés reales

Promedio Mensual

Tasa de interés Cartera Comercial (Real) \*

Promedio Mensual

#### Tasa de interés de Vivienda No VIS (Real) \*

Promedio Mensual

#### Tasa de Interés de Microcrédito (Real) \* 1/. **Promedio Mensual**

1/ A partir de a bril 07/2023 corresponde a la modalidad de "Créditos productivos" creada por el Decreto 455 de marzo 29/2023 del Ministerio de Hacienda, Incluve créditos de redescuento.