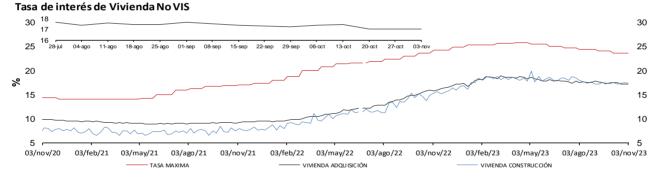

#### Tasa de interés de Vivienda No VIS (Real) \*

Promedio Mensual

Fuente: Superintendencia financiera de Colombia (formato 088 hasta el 24/06/2022 y formato 414 desde el 01/07/2022) y cá l culos Banco de la República.

Nota: a partir del 01 de jul/2022 la información de tasas activas proviene del formato 414 de la Superintendencia Financiera de Colombia. Las tasas obtenidas con la nueva fuente no son estrictamente comparables con las anteriores obtenidas a partir del formato 88.