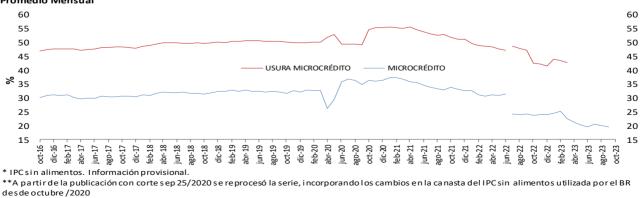

#### Tasa de Interés de Microcrédito (Real) \* 1/. **Promedio Mensual**

1/ A partir de a bril 07/2023 corresponde a la modalidad de "Créditos productivos" creada por el Decreto 455 de marzo 29/2023 del Ministerio de Hacienda, Incluve créditos de redescuento.