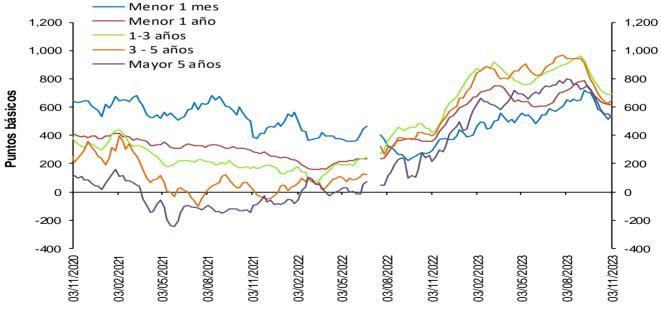

# Spread de las tasas de colocación frente a las tasas de los TES

Spread Tasa Cartera Comercial por plazo vs. TES

#### Promedio 4 semanas

Fuentes: Banco de la República. Cálculos con información de la Superintendencia Financiera de Colombia. Nota: a partir del 01 de jul/2022 la información de tasas activas proviene del formato 414 de la Superintendencia Financiera de Colombia. Las tasas obtenidas con la nueva fuente no son estrictamente comparables con las anteriores obtenidas a partir del formato 88. Spread Tasa Cartera Consumo por plazo vs. TES