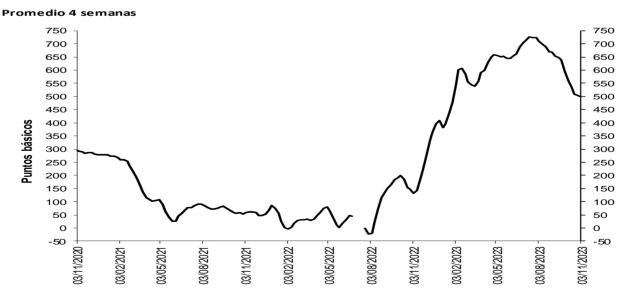

# Spread de las tasas de captación a través de CDT frente a las tasas de los TES

Spread Tasa CDT por plazo vs. TES

Las tasas de CDT's incluyen únicamente CDT's desmaterializados, por lo que difieren de las obtenidas a partir del formato 441 de l Superintendencia Financiera de Colombia. El promedio de 4 semanas se calcula con la información disponible. Fuente: Banco de la República, cálculos con información de Deceval.

Nota: Para el corte del 10 de noviembre del 2023, se realizó una revisión de la serie histórica del spread para el plazo menor a un año.