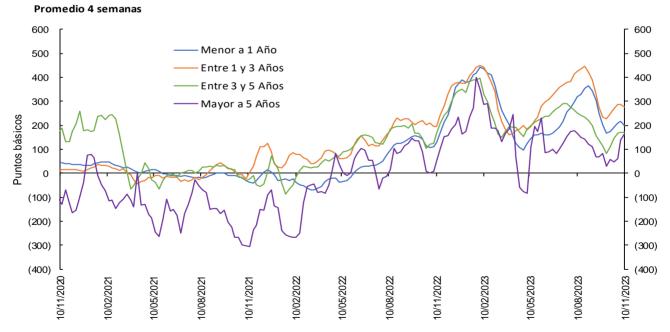

# Spread de las tasas de captación a través de CDT frente a las tasas de los TES

Spread Tasa CDT por plazo vs. TES

Las tasas de CDT's incluyen únicamente CDT's desmaterializados, por lo que difieren de las obtenidas a partir del formato 441 de l Superintendencia Financiera de Colombia. El promedio de 4 semanas se calcula con la información disponible. Fuente: Banco de la República, cálculos con información de Deceval.

Nota: Para el corte del 10 de noviembre del 2023, se realizó una revisión de la serie histórica del spread para el plazo menor a un año.

### Spreads Tasas de captación vs. TES y OIS

| (Información semanal - Prome  | edio 4 semanas)      |               |          |           |              |             |              |
|-------------------------------|----------------------|---------------|----------|-----------|--------------|-------------|--------------|
|                               | Fecha                |               |          |           | Variación (p | b)          |              |
|                               | 10-nov-23            |               | 1 semana | 4 semanas | 13 semanas   | año corrido | año completo |
| Spread: Tasa de interés CDT - | Tasa TES (puntos bá  | sicos)        |          |           |              |             |              |
| CDT*                          |                      |               |          |           |              |             |              |
| Menor igual a 1 año           | 199.0                |               | (19.06)  | 24.43     | (121.21)     | (190.63)    | 69.77        |
| De 1 a 3 años                 | 276.4                |               | (10.62)  | 28.66     | (147.07)     | (98.39)     | 80.10        |
| De 3 a 5 años                 | 172.3                |               | 2.20     | 60.13     | (79.79)      | (180.35)    | 3.77         |
| Mayor a 5 años                | 163.3                |               | 22.42    | 105.00    | (5.28)       | (0.90)      | 110.76       |
| Spread: Tasa de interés CDT - | Tasa OIS (puntos bá  | sicos)**      |          |           |              |             |              |
| CDT                           |                      |               |          |           |              |             |              |
| Menor igual a 1 año           | 82.1                 |               | (20.78)  | 54.18     | (43.13)      | (246.84)    | (65.60)      |
| De 1 a 3 años                 | 369.2                |               | (9.93)   | 51.96     | (109.28)     | (131.29)    | 22.30        |
| De 3 a 5 años                 | 432.2                |               | 5.80     | 67.03     | (54.30)      | (238.99)    | (62.42)      |
| Mayor a 5 años                | 519.6                |               | 24.81    | 107.55    | 35.04        | (45.64)     | 63.98        |
| Memo item (Información sem    | nanal - Promedio 4 s | emanas)       |          |           |              |             |              |
| Tasa de interés CDT           |                      | Monto semanal |          |           | Variación (p | b)          |              |
| CDT                           |                      | mm de pesos   | 1 semana | 4 semanas | 13 semanas   | año corrido | año completo |
| Menor igual a 1 año           | 13.7                 | 2235          | (28.28)  | 58.74     | (40.35)      | (243.70)    | (15.96)      |
| De 1 a 3 años                 | 13.8                 | 1369          | (28.61)  | 50.41     | (47.75)      | (260.43)    | (189.23)     |
| De 3 a 5 años                 | 12.9                 | 244           | (17.05)  | 55.51     | 23.37        | (367.24)    | (294.56)     |
| Mayor a 5 años                | 13.5                 | 17            | 3.58     | 99.01     | 120.97       | (137.34)    | (135.76)     |