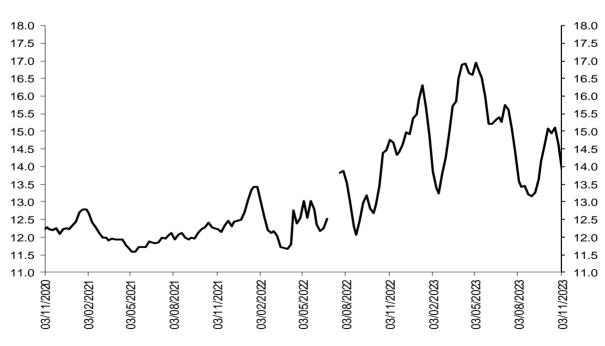

## g. Tasas de interés de deuda pública

Tasas cero cupón TES en pesos y tasa de política monetaria

.Fuente: SEN y Master Trader. Cálculos: Departamento de Operaciones y Análisis de Mercados

Activa