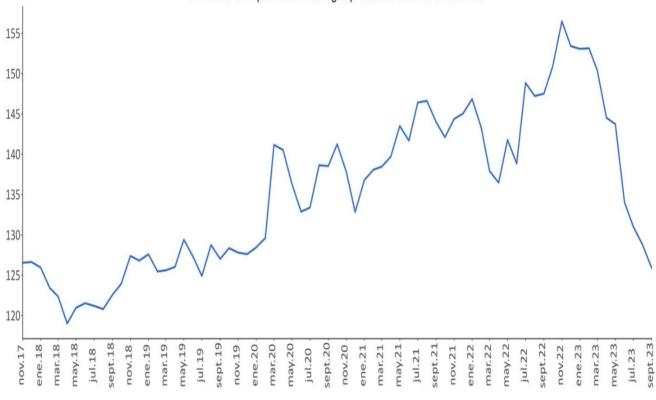

#### e. Tasas de interés reales

Promedio Mensual

Tasa de interés Cartera Comercial (Real) \*

Promedio Mensual