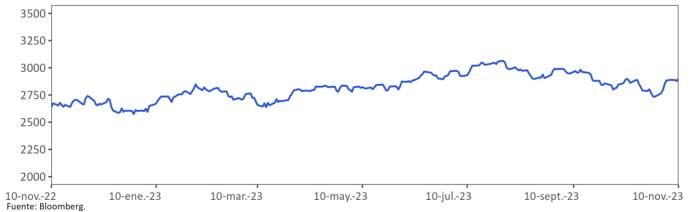

la          | IBVC                | 56,333          | -8.6%           | 26.9%         | 168.9%                  | 499.6%         |  |  |  |  |
| Perú               | IGBVL               | 21,819          | 1.7%            | -2.0%         | 2.3%                    | -1.1%          |  |  |  |  |
| Colombia           | MSCI COLCAP         | 1,103           | 0.4%            | -1.1%         | -14.2%                  | -13.7%         |  |  |  |  |
| Japón              | NKY                 | 32,568          | 1.9%            | 2.6%          | 24.8%                   | 18.7%          |  |  |  |  |
| China              | SHANGAI SE          | 3,039           | 0.3%            | -1.2%         | -1.6%                   | 0.1%           |  |  |  |  |

# Índice de renta variable global (MXWO Index)



MXWO index : Indice de capitalización que mide el rendimiento de las acciones de compañias de paises desarrollados. Este Indice se deriva del MSCI de Morgan Stanley, el cual se conoce como el MSCI WORLD. La base del Indice MXWO es el 31 de diciembre de 1969.



MXLA index : Indice de capitalización que mide el rendimiento de las acciones de compañias de países de América Latina. Este Indice se deriva del MSCI de Morgan Stanley, el cual se conoce como el MSCI EM Latin América. La base del Indice MXLA es el 31 de diciembre de 1987.

## h. Mercado cambiario

### Depreciación de las principales monedas frente al Dólar Americano

| TASAS DE CAN | 4010            |                 |                 | Depreciación de las diferentes monedas frente al Dólar |                         |