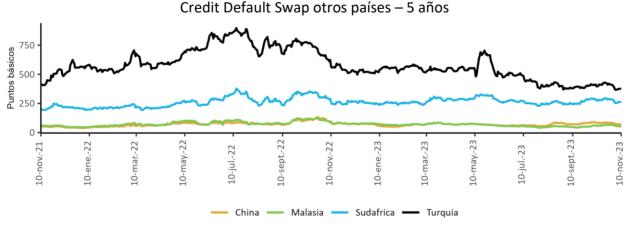

l riesgo de los inversionistas, la variación se presenta en términos absolutos. \*El ticker del EMBI Colombia corresponde a ELI GCOL Index.



\*El ticker del EMBI de Colombia en Bloomberg corresponde a ELI GCOL index Un Credit Default Swap (CDS) es un instrumento financiero por medio del cual se negocia el riesgo crediticio de un bono. El tenedor paga una prima (puntos básicos sobre el valor nominal del bono) a la entidad que ofrece el CDS a cambio de que esta responda por un valor nominal en caso que el emisor haga default. La valoración de un CDS se hace en puntos básicos sobre el valor nominal del bono y tiene una relación directa con el nivel de aversión al riesgo de los inversionistas. Es decir, entre mas alta sea la probabilidad de default, mayor será el valor del CDS y viceversa.



Fuente: Bloomberg, DOAM

# f. Mercado de renta fija

| BONOS DEL TESORO<br>AMERICANO <sup>1/</sup> | Tasa actual (%) (a)<br>10 de noviembre | Semana anterior (%)<br>(b)<br>03 de noviembre | 4 sem atrás (%) | 30 de diciembre de 2022<br>(%) | Un año atrás (%) | Variación p.b. última semana (a-b) |
|---------------------------------------------|----------------------------------------|-----------------------------------------------|-----------------|--------------------------------|------------------|------------------------------------|
| 0.25                                        | 5.40                                   | 5.39                                          | 5.47            | 4.34                           | 4.16             | 1.04                               |
| 0.50