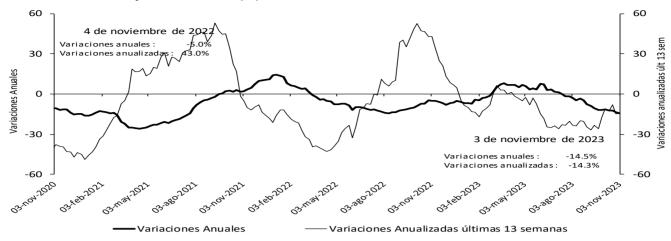

## Variaciones anualizadas últimas 13 semanas

Incluye FDN a partir del corte del 2 de octubre de 2020, tras la emisión de bonos por parte de dicha entidad dirigida al público en general. No contiene los CDT emitidos por Findeter en el marco del Decreto 581 y la Resolución 1357 de 2020 del MHCP. \* A partir de las estadísticas con corte a ago 28 /2020 se excluyeron los CDT y los bonos en poder del Banco de la República, y se reprocesó la serie desde mar 27/2020 hasta la fecha.