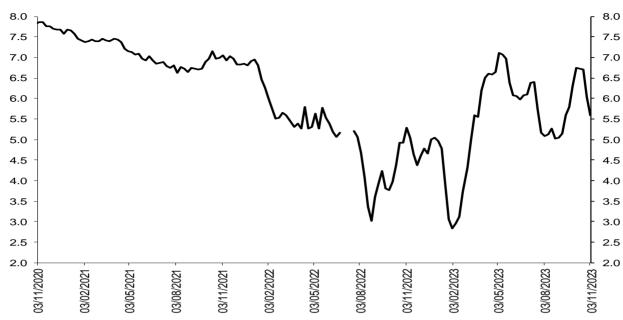

## f. Tasa ponderada de captación y tasa de colocación total.

Tasa activa, ponderada de captación, de intervención, DTF y ahorros Promedio 4 semanas

\* La DTF está adelantada una semana, es decir no corresponde a la tasa vigente para la semana en cuestión sino a la tasa vigente para la semana siguiente, para que sea comparable con la tasa ponderada de captación de este gráfico.

Fuentes: Banco de la República. Cálculos con información de la Superintendencia Financiera de Colombia.

Nota: a partir del 01 de jul/2022 la información de tasas activas proviene del formato 414 de la Superintendencia Financiera de Colombia. Las tasas obtenidas con la nueva fuente no son estrictamente comparables con las anteriores obtenidas a partir del formato 88.