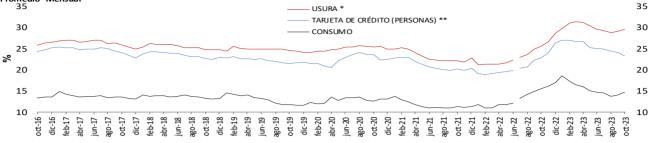

#### e. Tasas de interés reales

Promedio Mensual

Tasa de interés Cartera Comercial (Real) \*

Promedio Mensual

#### Tasa de Interés de Microcrédito (Real) \* 1/. **Promedio Mensual**

1/ A partir de a bril 07/2023 corresponde a la modalidad de "Créditos productivos" creada por el Decreto 455 de marzo 29/2023 del Ministerio de Hacienda, Incluve créditos de redescuento.