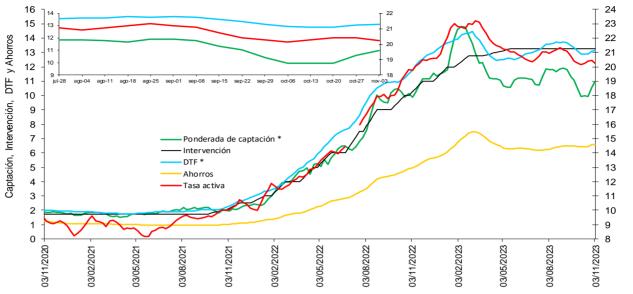

## f. Tasa ponderada de captación y tasa de colocación total.

Tasa activa, ponderada de captación, de intervención, DTF y ahorros Promedio 4 semanas

\* La DTF está adelantada una semana, es decir no corresponde a la tasa vigente para la semana en cuestión sino a la tasa vigente para la semana siguiente, para que sea comparable con la tasa ponderada de captación de este gráfico.

Fuentes: Banco de la República. Cálculos con información de la Superintendencia Financiera de Colombia.

Nota: a partir del 01 de jul/2022 la información de tasas activas proviene del formato 414 de la Superintendencia Financiera de Colombia. Las tasas obtenidas con la nueva fuente no son estrictamente comparables con las anteriores obtenidas a partir del formato 88.