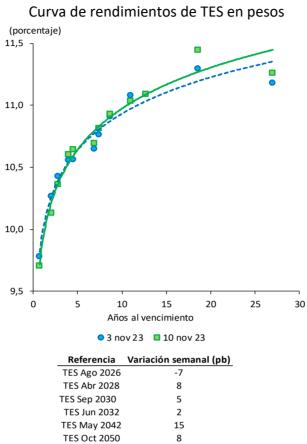

## g. Tasas de interés de deuda pública

Tasas cero cupón TES en pesos y tasa de política monetaria

.Fuente: SEN y Master Trader. Cálculos: Departamento de Operaciones y Análisis de Mercados

Activa