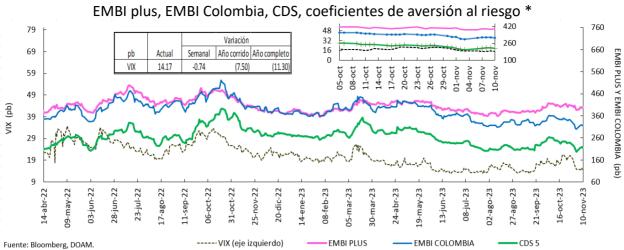

de las tres principales economías de Latinoamérica (Brasil. México y Argentina) con una ponderación de 68%. dejando el resto para los otros países Latinoamericanos. Para el desarrollo de este informe. se considera el spread de dicho portafolio EMBI. sobre la curva cero cupón de los treasuries. EMBI plus país: Emerging Markets Bond Index (Embi +) calculado bajos los mismos criterios del EMBI PLUS considerando únicamente los títulos del respectivo país. Para el desarrollo de este informe. se considera el spread de dicho portafolio EMBI. sobre la curva cero cupón de los treasuries.

\*A partir del 01/10/2018 los tickers de Bloomberg de Colombia. México. Brasil. Argentina y Perú corresponden a ELI GCOL index. ELI GMXN index y ELI GBRL index, ELI GARL index y ELI GPER index. respectivamente.



VIX: Índice de volatilidad del "Chicago Board Options Exchange SPX", que refleja la volatilidad implícita en las opciones sobre las acciones que componen el S&P 500. Se utiliza como un indicador que mide la aversión al riesgo de los inversionistas, la variación se presenta en términos absolutos. \*El ticker del EMBI Colombia corresponde a ELI GCOL Index.



\*El ticker del EMBI de Colombia en Bloomberg corresponde a ELI GCOL index Un Credit Default Swap (CDS) es un instrumento financiero por medio del cual se negocia el riesgo crediticio de un bono. El tenedor paga una prima (puntos básicos sobre el valor nominal del bono) a la entidad que ofrece el CDS a cambio de que esta responda por un valor nominal en caso que el emisor haga default. La valoración de un CDS se hace en puntos básicos