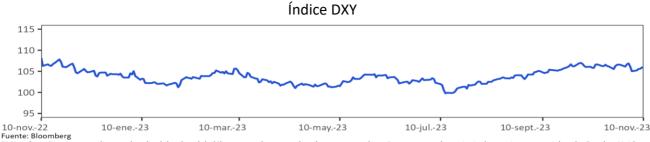

-16.1%                  | -14.6%         | 10.2%           | 5.4%            |  |  |
| COP/Peso Chileno                               | 4.4             | -2.66%                                                | -2.8%         | -21.9%                  | -17.7%         | -9.3%           | -8.4%           |  |  |
| COP/Real Brasilero                             | 822.0           | 1.41%                                                 | -1.8%         | -9.7%                   | -7.9%          | 16.6%           | 21.9%           |  |  |
| COP/Peso Mexicano                              | 228.7           | 0.51%                                                 | -3.0%         | -7.3%                   | -8.0%          | 21.8%           | 27.3%           |  |  |

Fuente: Bloomberg. cálculos Banrep



DXY index : Es un promedio ponderado del valor del dólar contra las monedas de un grupo de países que son los principales socios comerciales de Estados Unidos, entre los cuales se encuentran las siguientes monedas: El euro, el yen japonés, la libra esterlina, el dólar canadiense, la corona sueca y el franco suizo.

Índice de monedas de América Latina



Fuente: Bloomberg. Cálculos: Banrep. El índice toma base 100 el 3 de enero de 2022 y se construye teniendo en cuenta las siguientes monedas y ponderaciones: real brasileño (36.67%), peso mexicano (36.67%), peso chileno (13.33%), peso colombiano (7.78%) y sol peruano (5.56%). Un aumento del índice corresponde a una depreciación de las monedas analizadas frente al dólar.

#### i. Precios de las materias primas

|                | Materias P