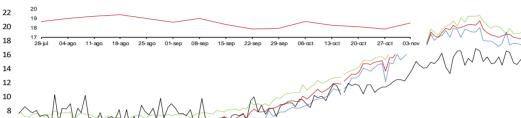

#### e. Tasas de interés reales

Promedio Mensual

Tasa de interés Cartera Comercial (Real) \*

Promedio Mensual