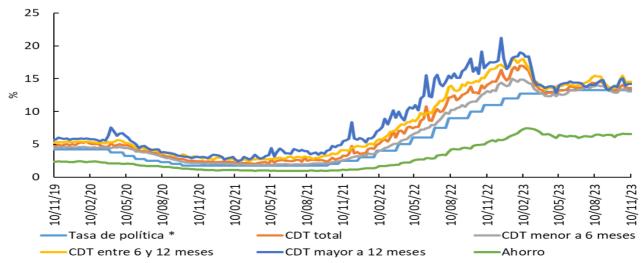

#### c. Tasas de interés pasivas

Tasas de interés pasivas: Ahorro y CDT

(Promedio semanal ponderado por monto)

\*Para la tasa de política monetaria, corresponde a la vigente del mes. Información al 24 de marzo Fuente: Cálculos Banco de la República, Formato 441 de la Superintendencia Financiera de Colombia.