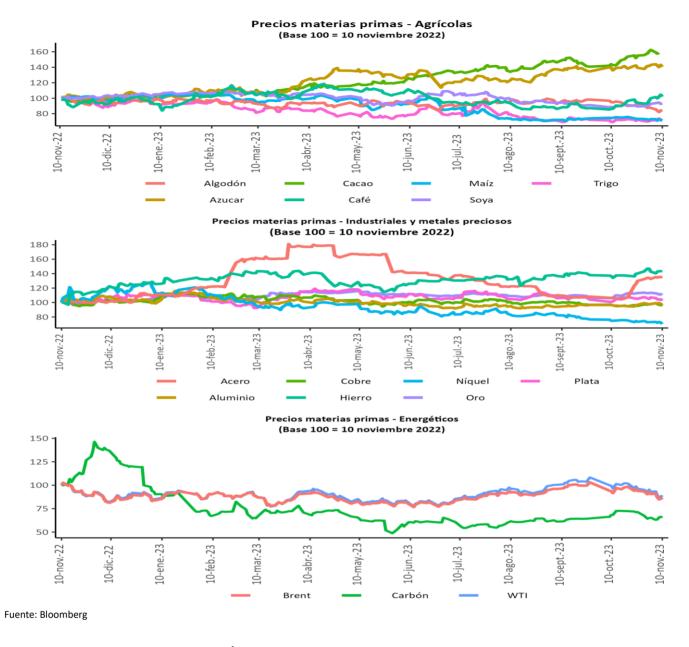

o, el precio en este mes será el precio de contado y el precio de los meses siguientes (febrero, marzo y abril) será el precio de los respectivos contratos. Estos son los precios del mercado de Malasia según el Malaysian Palm Oil Borrad (en dólares).

Precio del maíz: precio de contado de un saco de maíz amarillo en Chicago (en dólares).

Precio del azúcar: precio global de contado de una libra de azúcar (Fuente: International Sugar Organization-en centavos de dólar)

Precio del cacao: precio diario calculado como el promedio de los tres futuros de cocoa más cercanos transado en Londres y New York.

Precio del ganado: precio de contado del ganado vivo en el mercado de Estados Unidos (en dólares).

Precio de la Soya: precio de contado de un Bushel de soya amarilla en Chicago (en dólares).







CRB index : Es un promedio aritmético de precios de futuros de una canasta de materias primas, entre los cuales se encuentra oro, plata, textiles, ganado vivo, café, azúcar, entre otros. La base del índice CRB es el 4 de noviembre de 1956 con un valor de 107.92.

# 12. Mercado cambiario en Colombia

## a. Tasas y volúmenes del mercado de contado



Fuente: SET-ICAP FX. Cálculos: Banrep

El gráfico presenta los precios de apertura, cierre, máximos y mínimos durante el día, reflejándose en la amplitud de la vela y su color. Una vela negra indica apreciación y una blanca indica depreciación de la tasa de cambio en la jornada.

| 2023                      | 10-oct  | 20-oct  | 27-oct  | 3-nov   | 10-nov  | Variación<br>semanal | Variación<br>4 semanas |
|---------------------------|-----