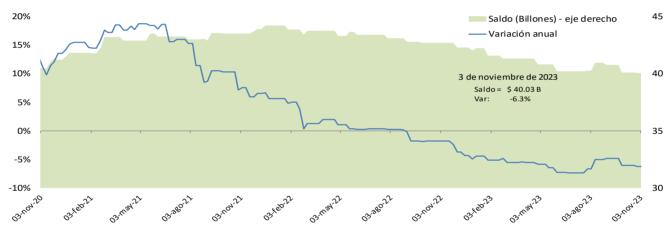

## Saldo disponible de la TGN en el BR\*

\*No incluye el saldo de los TES de Control Monetario.

\*Incluye los depósitos remunerados y los no remunerados de la TGN en el BR.

#### Saldo de TES a precios de mercado en poder del BR

16