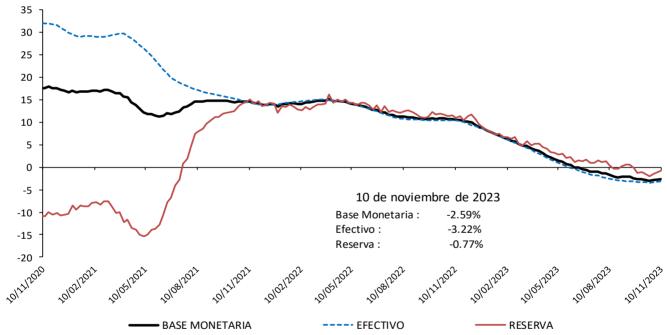

## Base Monetaria factores de demanda

Miles de millones de pesos y porcentajes

|                |                         |       |      |         | VARIA | CIONES                       |       |        |      |  |  |
|----------------|-------------------------|-------|------|---------|-------|------------------------------|-------|--------|------|--|--|
| Concepto       | Saldo a<br>noviembre 10 | SEMAN | AL   | ULTIMAS | 4 SEM | CORRIDO AÑO ANU<br>ABS % ABS |       |        |      |  |  |
|                | 2023                    | ABS   | %    | ABS     | %     | ABS                          | %     | ABS    | %    |  |  |
| BASE MONETARIA | 143,076                 | 3,034 | 2.2  | 3,134   | 2.2   | -11,669                      | -7.5  | -1,378 | -1.0 |  |  |
| Efectivo       | 104,548                 | -779  | -0.7 | 1,335   | 1.3   | -11,616                      | -10.0 | -2,587 | -2.4 |  |  |
| Reserva        | 38,527                  | 3,814 | 11.0 | 1,799   | 4.9   | -53                          | -0.1  | 1,209  | 3.2  |  |  |
|                |                         |       |      |         |       |                              |       |        |      |  |  |

Información provisional

Fuente: Banco de la República, cálculos con información del Banco de la República y del Formato 281 de la Superintendencia Financiera de Colombia.

## Base monetaria, efectivo y reserva

Información provisional

Fuente: Banco de la República, cálculos con información del Banco de la República y del Formato 281 de la Superintendencia Financiera de Colombia.