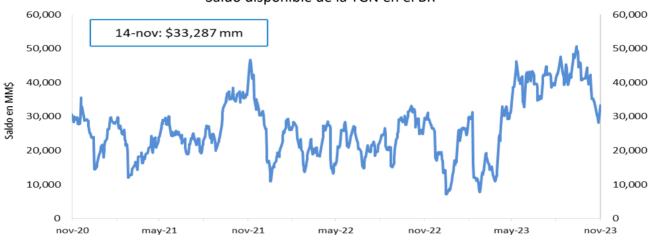

## Saldo disponible de la TGN en el BR\*

\*No incluye el saldo de los TES de Control Monetario.

\*Incluye los depósitos remunerados y los no remunerados de la TGN en el BR.