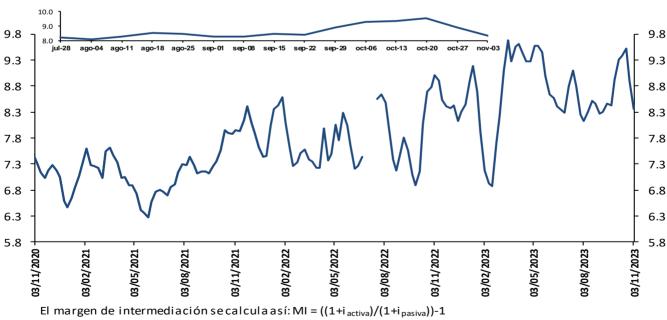

## Margen de intermediación (puntos porcentuales)

#### Promedio 4 semanas

Donde i<sub>activa</sub> es la tasa de colocación total del sistema del BR e i<sub>pasiva</sub> es la tasa ponderada de captación.

Fuentes: Banco de la República. Cálculos con información de la Superintendencia Financiera de Colombia.

Nota: a partir del 01 de jul/2022 la información de tasas activas proviene del formato 414 de la Superintendencia Financiera de Colombia. Las tasas obtenidas con la nueva fuente no son estrictamente comparables con las anteriores obtenidas a partir del formato 88.