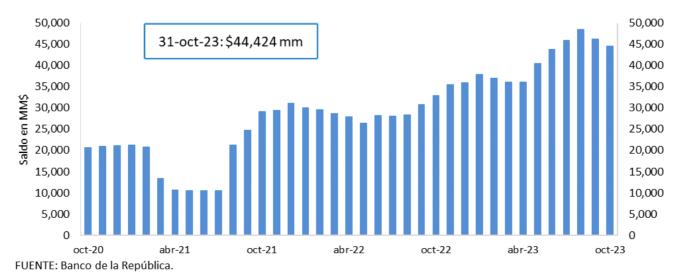

|       |                              |       |        |      |  |  |

Información provisional

Fuente: Banco de la República, cálculos con información del Banco de la República y del Formato 281 de la Superintendencia Financiera de Colombia.

## Base monetaria, efectivo y reserva





Información provisional

Fuente: Banco de la República, cálculos con información del Banco de la República y del Formato 281 de la Superintendencia Financiera de Colombia.

#### Base monetaria factores de oferta



\*\* Depósitos Remunerados No Constitutivos de Encaje. Incluye las operaciones de contracción por ventanilla a 1 día.



## Saldo disponible de la TGN en el BR\*

\*No incluye el saldo de los TES de Control Monetario.

\*Incluye los depósitos remunerados y los no remunerados de la TGN en el BR.



#### Saldo de TES a precios de mercado en poder del BR

16

# 4. Depósitos y agregados monetarios

# Agregados monetarios

Oferta monetaria ampliada 1/ Miles de millones de pesos y porcentajes

| villes de millones de pesos y porcentajes                | Saldo a                 |                |       |                   |       | VARIACION        | NES  |         |       |         |       |
|----------------------------------------------------------|-------------------------|----------------|-------|-------------------|-------|------------------|------|---------|-------|---------|-------|
| Concepto                                                 | noviembre 03            | SEMANAI        | L     | ULTIMAS 4         | SEM   | ULTIMAS 13       | SEM  | CORRIDO | AÑO   | ANUAL   |