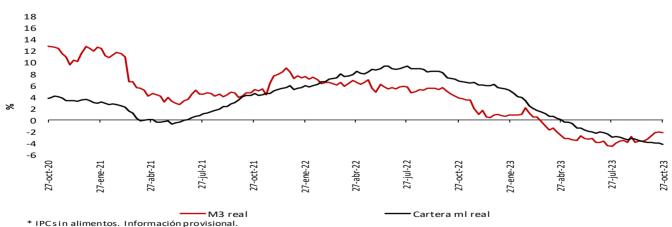

# Variación % real anual de los depósitos\*\* y sus componentes

M3 real

\* IPC sin alimentos. Información provisional.

\*A partir de la publicación con corte sep 25/2020 se reprocesó la serie, incorporando los cambios en la canasta del IPC sin alimentos utilizada por el BR desde octubre /2020

\*\*No incluye CDT y bonos en poder del Banco de la República.

Fuentes: Banco de la República y Formato 281 de la Superintendencia Financiera de Colombia.

27-oct23

Efectivo real