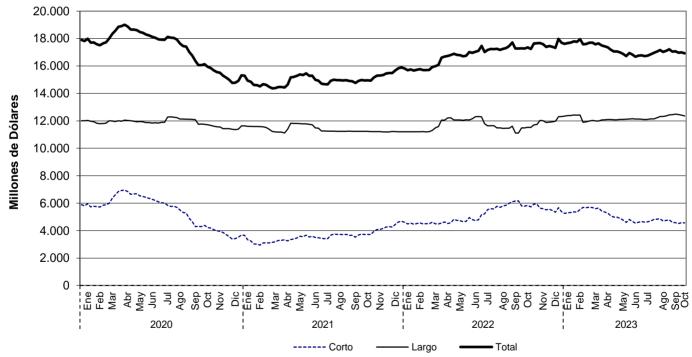

## Saldo disponible de la TGN en el BR\*

\*No incluye el saldo de los TES de Control Monetario.

\*Incluye los depósitos remunerados y los no remunerados de la TGN en el BR.

#### Saldo de TES a precios de mercado en poder del BR

16