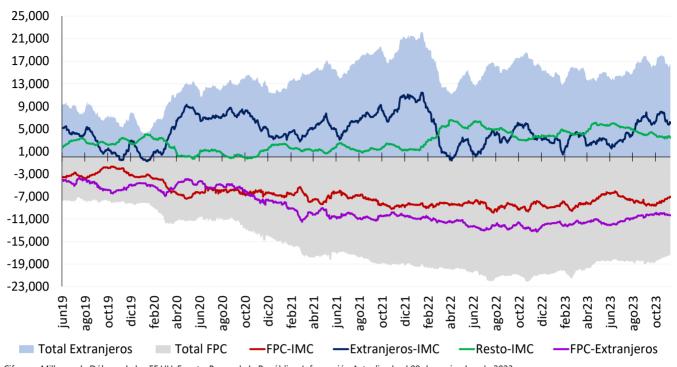

|         |
| Fin de mes    | 4765.67 | 4756.91 | 4793.56 | 4517.25     | 4582.17      | 4195.33     | 4116.61      | 4018.90 | 4020.40 | 4174.24 |
| dic-23        | 4717.15 | 4716.96 | 4736.97 | 4629.54     | 4600.74      | 4250.44     | 4184.09      | 4105.70 | 4094.23 | 4138.78 |
| dic-24        | 4546.81 | 4584.01 | 4606.19 | 4550.20     | 4519.74      | 4169.17     | 4172.07      | 4094.49 | 4065.08 | 4077.64 |
|               |         |         |         |             |              |             |              |         |         |         |
|               |         |         |         |             |              |             |              |         |         |         |

Fuente: Banrep

La encuesta de Octubre de 2023 se llevo a cabo entre el 09 y el 12 del mismo mes.



#### Saldos netos de compra de forwards y swaps peso-dólar

Cifras en Millones de Dólares de los EE.UU. Fuente: Banco de la República. Información Actualizada al 09 de noviembre de 2023 Total extranjeros incluye los saldos netos de extranjeros con IMC y extranjeros con FPC y total FPC incluye los saldos netos de FPC con IMC y FPC con extranjeros Desde el 7 de diciembre de 2020 este gráfico se calcula con la información de las operaciones reportadas por los Sistemas de Negociación y Registro de Divisas

#### Tasas del mercado forward

|              |              | Di          | ferencia DEVIMPAN <sup>1</sup> - Di | iferencial Tasas de inter | <u>'és</u> |           |
|--------------|--------------|-------------|-------------------------------------|---------------------------|----------