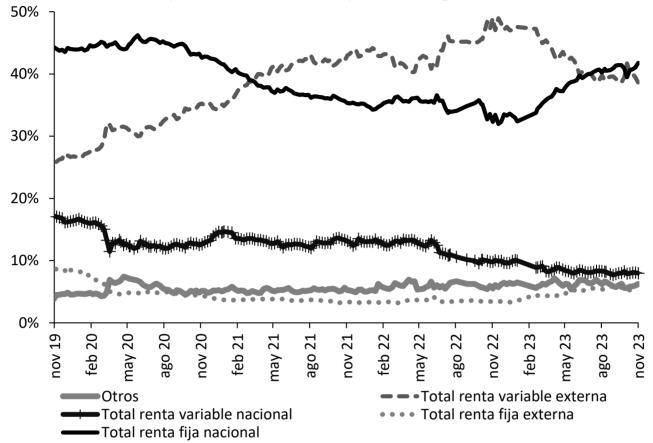

|          | Vari   | ación       |                 |
|----------------------------------|--------------|----------|--------|-------------|-----------------|
|                                  | noviembre 10 | 1 semana | 1 mes  | Año Corrido | Año<br>Completo |
| MSCI COLCAP                      | 1102.93      | 0.38%    | -1.06% | -14.24%     | -13.72%         |
| Monto Promedio Diario<br>Semanal | 36.28 *      | 32.5%    | 6.71%  | -17.1%      | -50.7%          |

A partir del 28 de mayo de 2021 se toma la información del MSCI COLCAP, antes de esto corresponde al índice COLCAP.

\* Miles de millones de pesos



# 15. Fondos de pensiones

#### a. Inversiones de los Fondos de Pensiones Obligatorias

Evolución del portafolio de los fondos de pensiones obligatorias (% del fondo)



Fuente: Superintendencia Financiera de Colombia. Datos al 3 de noviembre de 2023.

|                   |                | 27 oct 23  |            |                | 3 nov 23   |            |
|-------------------|----------------|------------|------------|----------------|------------|------------|
|                   | Renta          | Total      | % del      | Renta          | Total      | % del      |
|                   | variable local | portafolio | portafolio | variable local | portafolio | portafolio |
| Conservador       | 1,46           | 34,41      | 4,24%      | 1,46           | 35,21      | 4,14%      |
| Mayor riesgo      | 8,53           | 75,96      | 11,22%     | 8,57           | 77,02      | 11,13%     |
| Moderado          | 18,51          | 216,02     | 8,57%      | 18