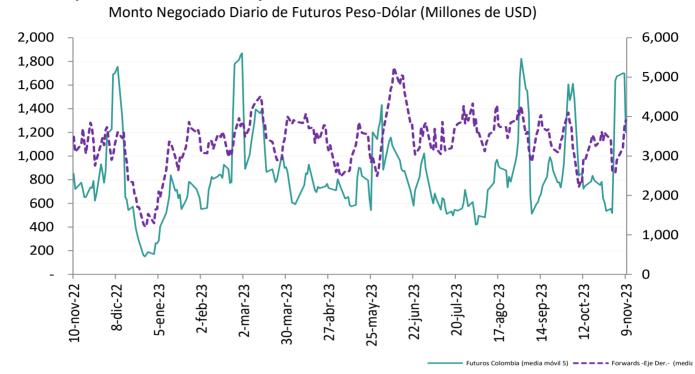

11/A partir de abril 07/2023 corresponden a la modalidad de " Créditos productivos" creada por el Decreto 455 de marzo 29/2023 del Ministerio de Hacienda. Incluye créditos de redescuento. Incluye rural y urbano. Datos disponibles a partir de sept. 29/2023.