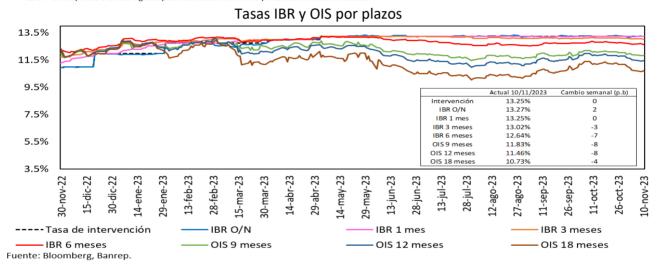

#### a. Resumen

| Tasas (e.a) 1/                                | Fecha     | Monto semanal | Monto Promedio               | Semanal      |          |      | Variación (p | b)          |              |
|-----------------------------------------------|-----------|---------------|------------------------------|--------------|----------|------|--------------|-------------|--------------|
|                                               | 10-nov-23 | MM de pesos   | año 2022                     | Corrido 2023 | 1 semana | 1mes | 13 semanas   | año corrido | año completo |
| Intervención BR                               | 13,25     | n.a           | n.a                          | n.a          | 0        | 0    | 0            | 125         | 225          |
| IBR Overnight                                 | 13,27     | n.a           | n.a                          | n.a          | 2        | 2    | -1           | 131         | 231          |
| IBR 1 mes (Tasa fija de OIS)                  | 13,25     | n.a           | n.a                          | n.a          | 0        | -1   | 0            | 125         | 225          |
| IBR 3 meses (Tasa fija de OIS)                | 13,02     | n.a           | n.a                          | n.a          | -3       | -13  | -14          | 66          | 150          |
| IBR 6 meses (Tasa fija de OIS)                | 12,64     | n.a           | n.a                          | n.a          | -7       | -25  | -7           | 7           | 53           |
| asivas                                        |           |               |                              |              |          |      |              |             |              |
| TIB 2/                                        | 13,26     | 2.395         | 3.502                        | 3.201        | 5        | 0    | 0            | 130         | 229          |
| DTF 3/                                        | 12,86     | 1.316         | 1.405                        | 1.452        | -17      | -17  | -91          | -87         | 14           |
| Captación < 90 días 4/                        | 12,23     | 881           | 469                          | 701          | -17      | -2   | -130         | 99          | 200          |
| Captación a 90 días 4/                        | 12,80     | 1.329         | 1.455                        | 1.486        | -18      | -24  | -102         | -77         | 11           |
| Captación 91-179 días 4/                      | 13,12     | 625           | 708                          | 767          | -51      | -130 | -118         | -103        | -97          |
| Captación a 180 días 4/                       | 13,27     | 1.268         | 861                          | 1.205        | -15      | -27  | -57          | -210        | -139         |
| Captación a 181-360 días 4/                   | 13,95     | 2.551         | 1.404                        | 2.010        | -58      | -93  | -150         | -255        | -185         |
| Captación > 360 días 4/                       | 14,02     | 491           | 962                          | 1.485        | -16      | -80  | -3           | -243        | -313         |
| Total captación de CDT                        | 13,34     | 7.145         | 5.861                        | 7.653        | -26      | -36  | -98          | -136        | -73          |
| Ahorro 5/                                     | 6,67      | n.a           | n.a                          | n.a          | 13       | 19   | 21           | 78          | 136          |
|                                               |           |               | Monto promedio               | Semanal      |          |      |              |             |              |
|                                               | 3-nov-23  | Monto semanal | Año 2022 (desde 01/07/2022)* | Corrido 2023 | 1 semana | 1mes | 13 semanas   | año corrido | año completo |
| Activas*                                      |           |               |                              |              |          |      |              |             |              |
| Comercial 6/                                  | 18,49     | 5.287         | 4.543                        | 4.437        | 63       | -15  | -44          | -64         | 123          |
| Tesorería                                     | 16,09     | 185           | 265                          | 182          | 206      | 173  | -13          | -17         | 222          |
| Preferencial /7                               | 17,72     | 1.783         | 1.496                        | 1.683        | 64       | 29   | -6           | -101        | 91           |
| Ordinario 7/                                  | 19,04     | 3.319         | 2.782                        | 2.572        | 39       | -44  | -79          | -55         | 129          |
| Consumo 8/                                    | 25,77     | 1.539         | 1.830                        | 1.351        | 6        | -135 | 4            | -232        | -46          |
| Consumo sin libranza                          | 29,04     | 1.022         | 1.299                        | 912          | -56      | -108 | -151         | -180        | 1            |
| Consumo a través de libranza                  | 19,31     | 518           | 530                          | 439          | -21      | -38  | 1            | -33         | 107          |
| Tarjeta de crédito (Personas) 9/              | 35,25     | 766           | 844                          | 764          | -76      | -69  | -322         | -369        | 56           |
| Vivienda No VIS 10/                           | 17,06     | 320           | 342                          | 217          | -1       | -30  | -35          | -28         | 136          |
| Popular productivo (hasta 6 SMMLV)/11         | 44,88     | 53            | n.d.                         | 60           | -24      | -27  | n.d.         | n.d.        | n.d.         |
| Productivo (6 a 25 SMMLV) /11                 | 29,13     | 109           | n.d.                         | 120          | 98       | 176  | n.d.         | n.d.        | n.d.         |
| Productivo de mayor monto (25 a 120 SMMLV)/11 | 27,22     | 72            | n.d.                         | 71           | -55      | 148  | n.d.         | n.d.        | n.d.         |
| Activa Ponderada 12/                          | 20,22     | n.a           | n.a                          | n.a          | 53       | -72  | -66          | -65         | 31           |
| Comercial BR 13/                              | 18,56     | n.a           | n.a                          | n.a          | 57       | -16  | -50          | -70         | 119          |
| Pasivas                                       |           |               |                              |              |          |      |              |             |              |
| Pasiva Ponderada                              | 10,83     | n.a           | n.a                          | n.a          | 0        | 156  | 25           | 123         | 169          |
|                                               |           |               | Monto Promedio               | Semanal      |          |      |              |             |              |
| Deuda Pública 14/                             | 10-nov-23 | Monto semanal | año 2022                     | Corrido 2023 | 1 semana | 1mes | 13 semanas   | año corrido | año completo |
| 2 años (TES Jul 2024)                         | 9,71      | 23            | 1.400                        | 707          | -8       | -870 | -174         | -258        | -570         |
| 3 años (TES Nov 2025)                         | 10,14     | 901           | 1.170                        | 915          | -13      | -58  | 46           | -230        | -305         |
| 6 años (TES Abr 2028)                         | 10,65     | 1.206         | 842                          | 1.130        | 8        | -73  | 61           | -227        | -284         |
| 8 años (TES Sep 2030)                         | 10,70     | 700           | 620                          | 804          | 5        | -86  | 64           | -232        | -302         |
| 10 años (TES Jun 2032)                        | 10,93     | 277           | 616                          | 492          | 2        | -344 | 59           | -317        | -873         |
| 12 años (TES Oct 2034)                        | 11,04     | 289           | 396                          | 400          | -4       | -97  | 62           | -203        | -249         |
| 12 anos (TES Oct 2034)                        | 11,04     | 289           | 396                          | 400          | -4       | -97  | 62           | -203        | -249         |