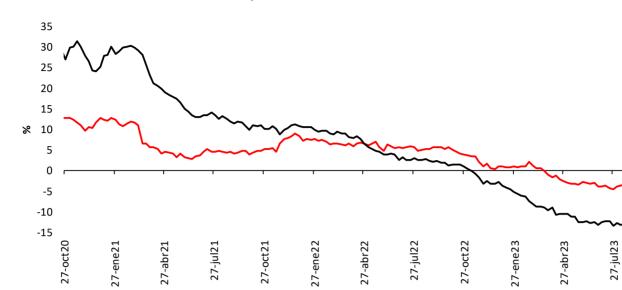

nciera de Colombia.

# M3, Depósitos, M1+Ahorro y Efectivo serie desestacionalizada\*

## Variaciones anualizadas últimas 13 semanas



Incluye FDN a partir del corte del 2 de octubre de 2020, tras la emisión de bonos por parte de dicha entidad dirigida al público en general. No contiene los CDT emitidos por Findeter en el marco del Decreto 581 y la Resolución 1357 de 2020 del MHCP. \* A partir de las estadísticas con corte a ago 28 /2020 se excluyeron los CDT y los bonos en poder del Banco de la República, y se reprocesó la serie desde mar 27/2020 hasta la fecha.

Fuente: Banco de la República. Cálculos con información de la Superintendencia Financiera de Colombia.

\* Desestacionalización a partir de la descomposición por el método STL.

Variación anual real de los agregados monetarios



Variación % real anual del efectivo y M3 \*\*

# Variación % real anual de los depósitos\*\* y sus componentes

M3 real



\* IPC sin alimentos. Información provisional.

\*A partir de la publicación con corte sep 25/2020 se reprocesó la serie, incorporando los cambios en la canasta del IPC sin alimentos utilizada por el BR desde octubre /2020

\*\*No incluye CDT y bonos en poder del Banco de la República.

Fuentes: Banco de la República y Formato 281 de la Superintendencia Financiera de Colombia.

27-oct23

Efectivo real

# 5. Cartera

## Cartera de los establecimientos de crédito

#### Cartera bruta de los establecimientos de crédito\*

(Miles de millones de pesos y porcentajes)

|            |                                     | Saldo a