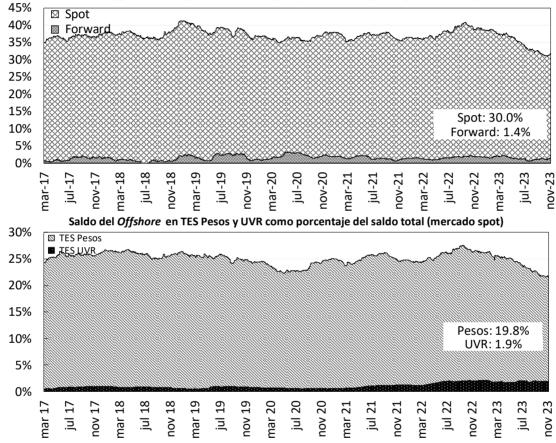

| \$  | 4,746                                           | 1.4%                                  | 1.0%                 |
| Forwara  | UVR   | \$ | (554)             | \$<br>(297)      | \$<br>(355)             | \$  | (159)                                           | -0.1%                                 | 0.0%                 |

Compras Netas de TES por parte de Inversionistas Extranjeros

Cifras en miles de millones de pesos. \* Información disponible hasta el 10 de noviembre de 2023

\*\*Los valores que se muestran en la tabla corresponden a los montos negociados en cada fecha y liquidados hasta el 9 de junio de 2023. Dado lo anterior esta información puede estar sujeta a cambios.
Saldo del Offshore en TES pesos los mercados spot y forward como porcentaje del saldo disponible



Fuente: Banco de la República

| e.Bonos de deuda | pública denom | inados en dólares |
|------------------|---------------|-------------------|
|------------------|---------------|-------------------|

| BONOS EN DOLARES            | may-24 | ene-26 | abr-27 | mar-29 | ene-30 | abr-31 | abr-32 | abr-33 | feb-34 | sep-37 | ene-41 | feb-42 | feb-44 | jun-45 | may-49 | may-51 | feb-61 |
|-----------------------------|--------|--------|--------|--------|--------|--------|--------|--------|--------|--------|--------|--------|--------|--------|--------|--------|--------|
| Spread Actual               | 2      | 140    | 176    | 262    | 281    | 294    | 305    | 329    | 341    | 347    | 354    | 327    | 347    | 344    | 351    | 326    | 305    |
| Spread Semana Anterior      | -34    |