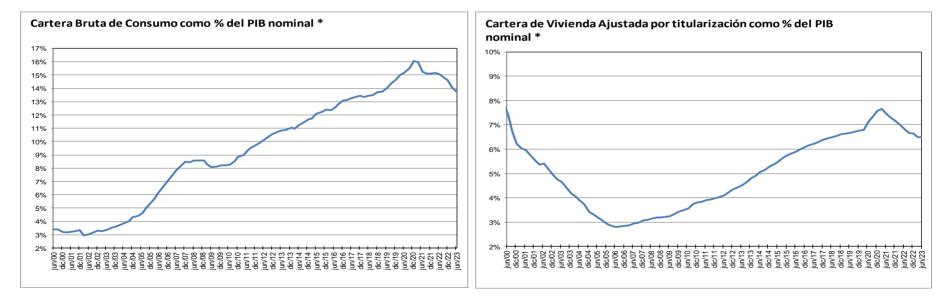

|                          |                                        |                          |                                        |

1/ Incluye leasing financiero. A partir de abril 07/2023 corresponden a la modalidad de " Créditos productivos" creada por el Decreto 455 de marzo 29/2023 del Ministerio de Hacienda. Incluye créditos de redescuento.

2/ Incluye rural y urbano.

3/ Promedio ponderado por monto

Fuente: Formato 088 de la Superintendencia Financiera.

Nota: a partir del 01 de jul/2022 la información de tasas activas proviene del formato 414 de la Superintendencia Financiera de Colombia. Las tasas obtenidas con la nueva fuente no son estrictamente comparables con las anteriores obtenidas a partir del formato 88.

#### Cartera bruta como porcentaje del PIB





\* Corresponde a cartera en moneda total y no incluye la cartera de las entidades financieras especiales. El PIB se refiere al nominal sin desestacionalizar.

Fuente: A partir de 2002 Formato 281 de la Superintendencia financiera de Colombia y ajustes del BR. Antes balances mensuales.

#### Cartera e inversiones como porcentaje de los activos de los establecimientos de crédito



#### (Moneda Total)

\* Sin entidades financieras especiales Fuente: Banco de la República

#### Mercado cambiario

Índice de tasa de cambio real promedio Promedio total-ponderaciones según promedios moviles de orden 12



Fuente: Banrep

#### Encuesta de expectativas de la TRM del Banco de la República

|               |         |         | ENCUEST | A DE EXPECT | ATIVAS DE LA | TRM DEL BAI | NCO DE LA RE | PÚB