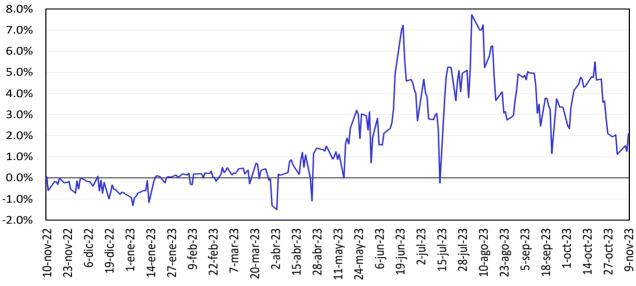

11/A partir de abril 07/2023 corresponden a la modalidad de " Créditos productivos" creada por el Decreto 455 de marzo 29/2023 del Ministerio de Hacienda. Incluye créditos de redescuento. Incluye rural y urbano. Datos disponibles a partir de sept. 29/2023.