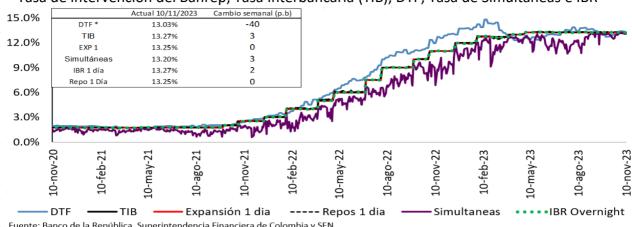

### b. Tasas de interés del mercado monetario y tasas OIS

Tasa de intervención del Banrep, Tasa Interbancaria (TIB), DTF, Tasa de Simultáneas e IBR

Fuente: Banco de la República. Superintendencia Financiera de Colombia y SEN. Tasas vigentes para el 10 de noviembre

\* La DTF corresponde a la tasa vigente para la semana entre el 06 y el 10 de noviembre de 2023.