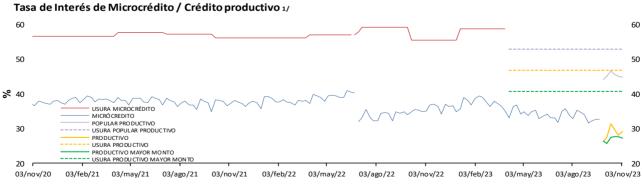

#### Tasa de Interés de Microcrédito (Real) \* 1/. **Promedio Mensual**

1/ A partir de a bril 07/2023 corresponde a la modalidad de "Créditos productivos" creada por el Decreto 455 de marzo 29/2023 del Ministerio de Hacienda, Incluve créditos de redescuento.

Fuente: Superintendencia financiera de Colombia (formato 088 hasta el 24/06/2022 y formato 414 desde el 01/07/2022) y cá l culos Banco de la República.

Nota: a partir del 01 de jul/2022 la información de tasas activas proviene del formato 414 de la Superintendencia Financiera de Colombia. Las tasas obtenidas con la nueva fuente no son estrictamente comparables con las anteriores obtenidas a partir del formato 88.