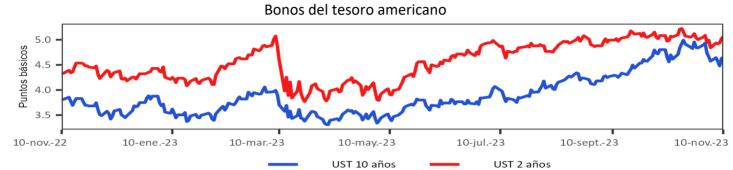

| 4.69                                   | 4.50                                          | 4.62            | 4.01                           | 3.94             | 18.2                               |
| 10.00                                       | 4.65                                   | 4.57                                          | 4.65            | 3.88                           | 3.81             | 7.9                                |
| 30.00                                       | 4.76                                   | 4.77                                          | 4.83            | 3.97                           | 4.02             | -0.4                               |

#### Bonos del tesoro americano

Fuente: Bloomberg.

1/ Bonos genéricos de Bloomberg.



## g. Mercado de renta variable

|                    |                     |                 | Variación       |               |                         |                |  |  |  |  |
|--------------------|---------------------|-----------------|-----------------|---------------|-------------------------|----------------|--|--|--|--|
| País               | Índices accionarios | Nivel actual    | Semanal         | 4 sem atrás   | 30 de diciembre de 2022 | Un año atrás   |  |  |  |  |
|                    |                     | 10 de noviembre | 03 de noviembre | 10 de octubre | So de diciembre de 2022 | UII dilu di di |  |  |  |  |
| EE UU              | DOW JONES           | 34,283          | 0.7%            | 1.6%          | 3.4%                    | 1.7%           |  |  |  |  |
| EE