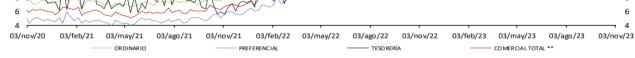

## f. Tasa ponderada de captación y tasa de colocación total.

Tasa activa, ponderada de captación, de intervención, DTF y ahorros Promedio 4 semanas

\* La DTF está adelantada una semana, es decir no corresponde a la tasa vigente para la semana en cuestión sino a la tasa vigente para la semana siguiente, para que sea comparable con la tasa ponderada de captación de este gráfico.

Fuentes: Banco de la República. Cálculos con información de la Superintendencia Financiera de Colombia.

Nota: a partir del 01 de jul/2022 la información de tasas activas proviene del formato 414 de la Superintendencia Financiera de Colombia. Las tasas obtenidas con la nueva fuente no son estrictamente comparables con las anteriores obtenidas a partir del formato 88.