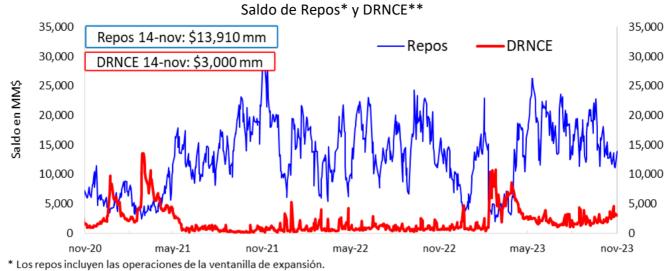

#### Base monetaria factores de oferta

\*\* Depósitos Remunerados No Constitutivos de Encaje. Incluye las operaciones de contracción por ventanilla a 1 día.