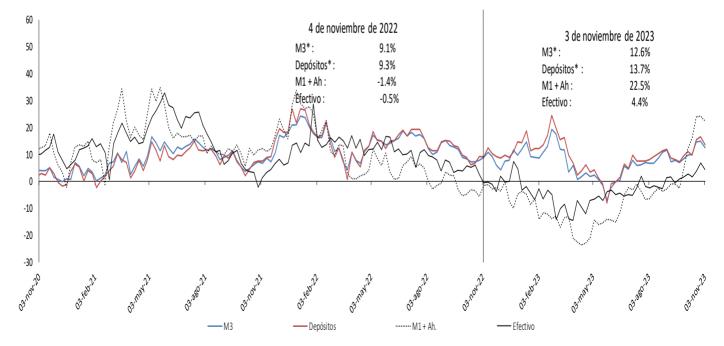

## M3, Depósitos, M1+Ahorro y Efectivo

Incluye FDN a partir del corte del 2 de octubre de 2020, tras la emisión de bonos por parte de dicha entidad dirigida al público en general. No contiene los CDT emitidos por Findeter en el marco del Decreto 581 y la Resolución 1357 de 2020 del MHCP. \* A partir de las estadísticas con corte a ago 28 / 2020 se excluyeron los CDT y los bonos en poder del Banco de la República, y se reprocesó la serie desde mar 27/2020 hasta la fecha. Fuente: Banco de la República. Cálculos con información de la Superintendencia Financiera de Colombia.