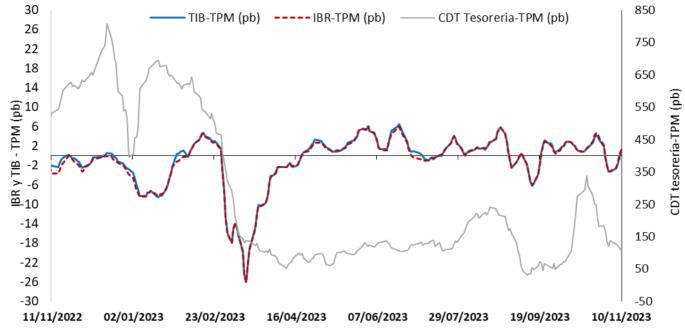

# Spread IBR, TIB y CDT a través de tesorería frente a la tasa de referencia

El IBR y la TIB corresponden al plazo de 1 día. La tasa de CDT a través de tesorería no se discrimina por plazo. FUENTE: Banco de la República, cálculos con información de la Superintendencia Financiera de Colombia