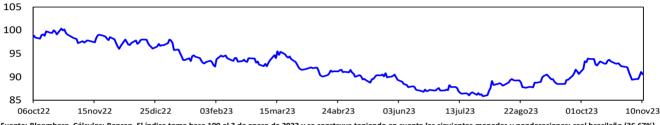

| 822.0           | 1.41%                                                 | -1.8%         | -9.7%                   | -7.9%          | 16.6%           | 21.9%           |  |  |
| COP/Peso Mexicano                              | 228.7           | 0.51%                                                 | -3.0%         | -7.3%                   | -8.0%          | 21.8%           | 27.3%           |  |  |

Fuente: Bloomberg. cálculos Banrep



DXY index : Es un promedio ponderado del valor del dólar contra las monedas de un grupo de países que son los principales socios comerciales de Estados Unidos, entre los cuales se encuentran las siguientes monedas: El euro, el yen japonés, la libra esterlina, el dólar canadiense, la corona sueca y el franco suizo.

Índice de monedas de América Latina



Fuente: Bloomberg. Cálculos: Banrep. El índice toma base 100 el 3 de enero de 2022 y se construye teniendo en cuenta las siguientes monedas y ponderaciones: real brasileño (36.67%), peso mexicano (36.67%), peso chileno (13.33%), peso colombiano (7.78%) y sol peruano (5.56%). Un aumento del índice corresponde a una depreciación de las monedas analizadas frente al dólar.

#### i. Precios de las materias primas

|                | Materias Primas | Nivel actual Dólares | Variación       |               |                 |                         |              |  |  |
|----------------|-----------------|----------------------|-----------------|---------------|-----------------|-------------------------|--------------|--|--|
|                | Producto        |                      | Semanal