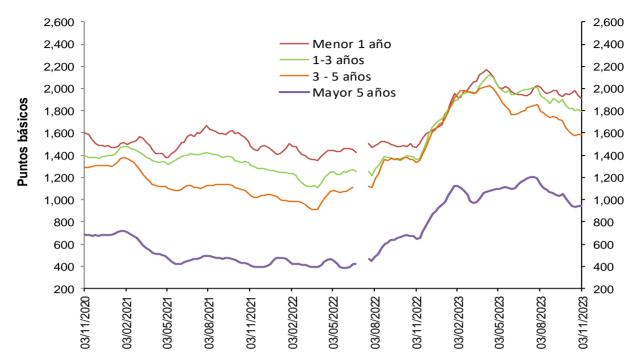

# Spread de las tasas de colocación frente a las tasas de los TES

Spread Tasa Cartera Comercial por plazo vs. TES

#### Promedio 4 semanas

Fuentes: Banco de la República. Cálculos con información de la Superintendencia Financiera de Colombia. Nota: a partir del 01 de jul/2022 la información de tasas activas proviene del formato 414 de la Superintendencia Financiera de Colombia. Las tasas obtenidas con la nueva fuente no son estrictamente comparables con las anteriores obtenidas a partir del formato 88. Spread Tasa Cartera Consumo por plazo vs. TES

#### Promedio 4 semanas

Fuentes: Banco de la República. Cálculos con información de la Superintendencia Financiera de Colombia.

Nota: a partir del 01 de jul/2022 la información de tasas activas proviene del formato 414 de la Superintendencia Financiera de Colombia. Las tasas obtenidas con la nueva fuente no son estrictamente comparables con las anteriores obtenidas a partir del formato 88.

## Spread Tasa Cartera de adquisición de vivienda (Sin VIS) – TES 15 años

Fuentes: Banco de la República. Cálculos con información de la Superintendencia Financiera de Colombia.

Nota: a partir del 01 de jul/2022 la información de tasas activas proviene del formato 414 de la Superintendencia Financiera de Colombia. Las tasas obtenidas con la nueva fuente no son estrictamente comparables con las anteriores obtenidas a partir del formato 88.