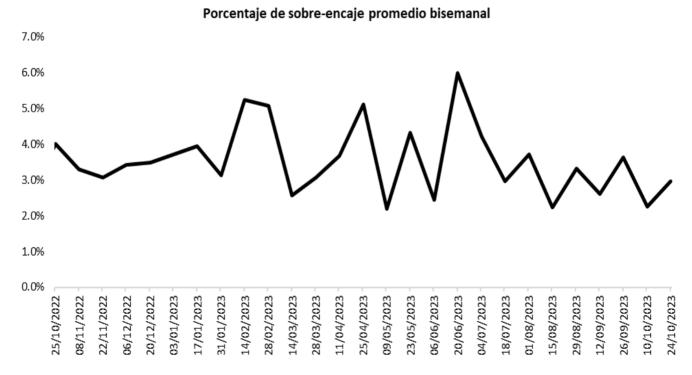

# 3. Liquidez primaria

## Base Monetaria factores de demanda

Miles de millones de pesos y porcentajes

|                |                         |       |      |         | VARIA | CIONES                       |       |        |      |  |  |
|----------------|-------------------------|-------|------|---------|-------|------------------------------|-------|--------|------|--|--|
| Concepto       | Saldo a<br>noviembre 10 | SEMAN | AL   | ULTIMAS | 4 SEM | CORRIDO AÑO ANU<br>ABS % ABS |       |        |      |  |  |
|                | 2023                    | ABS   | %    | ABS     | %     | ABS                          | %     | ABS    | %    |  |  |
| BASE MONETARIA | 143,076                 | 3,034 | 2.2  | 3,134   | 2.2   | -11,669                      | -7.5  | -1,378 | -1.0 |  |  |
| Efectivo       | 104,548                 | -779  | -0.7 | 1,335   | 1.3   | -11,616                      | -10.0 | -2,587 | -2.4 |  |  |
| Reserva        | 38,527                  | 3,814 | 11.0 | 1,799   | 4.9   | -53                          | -0.1  | 1,209  | 3.2  |  |  |
|                |                         |       |      |         |       |                              |       |        |      |  |  |

#### Base monetaria factores de oferta

\*\* Depósitos Remunerados No Constitutivos de Encaje. Incluye las operaciones de contracción por ventanilla a 1 día.