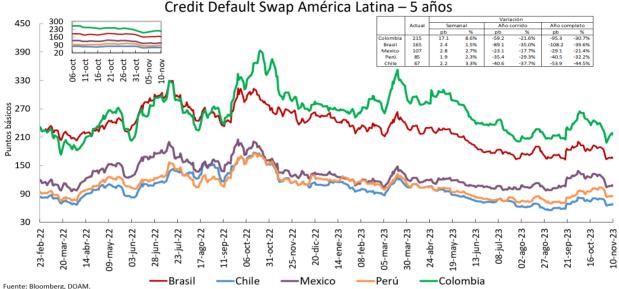

ajos los mismos criterios del EMBI PLUS considerando únicamente los títulos del respectivo país. Para el desarrollo de este informe. se considera el spread de dicho portafolio EMBI. sobre la curva cero cupón de los treasuries.

\*A partir del 01/10/2018 los tickers de Bloomberg de Colombia. México. Brasil. Argentina y Perú corresponden a ELI GCOL index. ELI GMXN index y ELI GBRL index, ELI GARL index y ELI GPER index. respectivamente.



VIX: Índice de volatilidad del "Chicago Board Options Exchange SPX", que refleja la volatilidad implícita en las opciones sobre las acciones que componen el S&P 500. Se utiliza como un indicador que mide la aversión al riesgo de los inversionistas, la variación se presenta en términos absolutos. \*El ticker del EMBI Colombia corresponde a ELI GCOL Index.



\*El ticker del EMBI de Colombia en Bloomberg corresponde a ELI GCOL index Un Credit Default Swap (CDS) es un instrumento financiero por medio del cual se negocia el riesgo crediticio de un bono. El tenedor paga una prima (puntos básicos sobre el valor nominal del bono) a la entidad que ofrece el CDS a cambio de que esta responda por un valor nominal en caso que el emisor haga default. La valoración de un CDS se hace en puntos básicos sobre el valor nominal del bono y tiene una relación directa con el nivel de aversión al riesgo de los inversionistas. Es decir, entre mas alta sea la probabilidad de default, mayor será el valor del CDS y viceversa.



Fuente: Bloomberg, DOAM

# f. Mercado de renta fija

| BONOS DEL TESORO<br>AMERICANO <sup>1/</sup> | Tasa actual (%) (a)<br>10 de noviembre