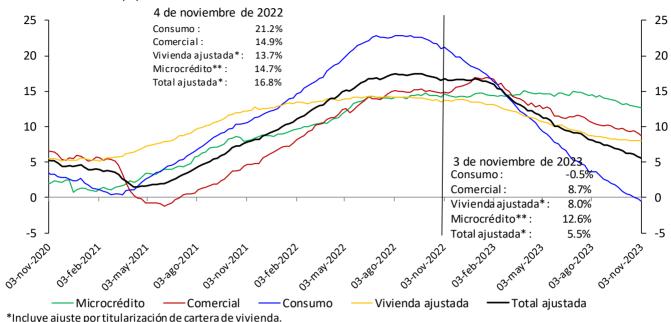

tas de cartera para manejo a través de derechos fiduciarios y ajustes por leasing operativo

2/ Incluye ajuste por titularización de adquisición de vivienda

3/ A partir de las estadísticas con corte dic 4/2020 no se desagrega la cartera neta por modalidad debido a la inclusión en el formato 281 de la cuenta de provisión general (creada a

partir de la C.E 022/2020 de la Superintendencia Financiera de Colombia).

4/ A partir de abril 07/2023 corresponde a la modalidad de "Créditos productivos" creada por el Decreto 455 de marzo 29/2023 del Ministerio de Hacienda.

Fuentes: Formato 281 de la Superintendencia Financiera de Colombia, Titularizadora Colombia y cálculos Banco de la República.

## Cartera bruta en moneda legal por modalidad de crédito Variaciones anuales (%) de datos semanales



\*\*A partir de abril 07/2023 corresponde a la modalidad de "Créditos productivos" creada por el Decreto 455 de marzo 29/2023 del Ministerio de Hacienda.

No incluye la cartera de las entidades financieras especiales.

Fuentes: Banco de la República y Formato 281 de la Superintendencia Financiera de Colombia.

## Cartera bruta desestacionalizada en moneda legal por modalidad de crédito Variaciones anualizadas últimas 13 semanas (%)



\*Incluye ajuste por titularización de cartera de vivienda.

\*\*A partir de abril 07/2023 corresponde a la modalidad de "Créditos productivos" creada por el Decreto 455 de marzo 29/2023 del Ministerio de Hacienda.

No incluye la cartera de las entidades financieras especiales.

Fuentes: Banco de la República y Formato 281 de la Superintendencia Financiera