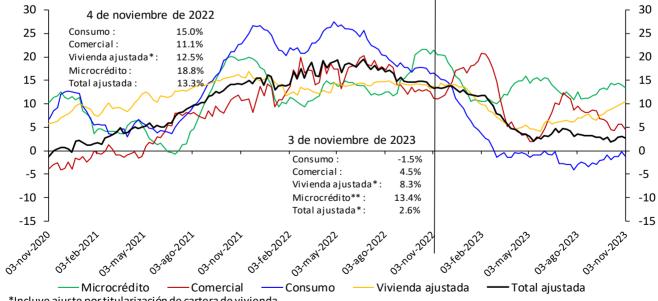

7/2023 corresponde a la modalidad de "Créditos productivos" creada por el Decreto 455 de marzo 29/2023 del Ministerio de Hacienda.

Fuentes: Formato 281 de la Superintendencia Financiera de Colombia, Titularizadora Colombia y cálculos Banco de la República.

## Cartera bruta en moneda legal por modalidad de crédito Variaciones anuales (%) de datos semanales



\*\*A partir de abril 07/2023 corresponde a la modalidad de "Créditos productivos" creada por el Decreto 455 de marzo 29/2023 del Ministerio de Hacienda.

No incluye la cartera de las entidades financieras especiales.

Fuentes: Banco de la República y Formato 281 de la Superintendencia Financiera de Colombia.

## Cartera bruta desestacionalizada en moneda legal por modalidad de crédito Variaciones anualizadas últimas 13 semanas (%)



\*Incluye ajuste por titularización de cartera de vivienda.

\*\*A partir de abril 07/2023 corresponde a la modalidad de "Créditos productivos" creada por el Decreto 455 de marzo 29/2023 del Ministerio de Hacienda.

No incluye la cartera de las entidades financieras especiales.

Fuentes: Banco de la República y Formato 281 de la Superintendencia Financiera de Colombia.

#### Cartera moneda extranjera en dólares (%)



No incluye la cartera de las entidades financieras especiales. Fuentes: Banco de la República y Formato 281 de la Superintendencia Financiera de Colombia.

#### Bonos emitidos por el sector real

Saldo y variación (%) anual



\*No incluye emisiones de bonos de extranjeros en el mercado local, TES u otros títulos de deuda pública emitidos por el gobierno nacional. Fuente: B