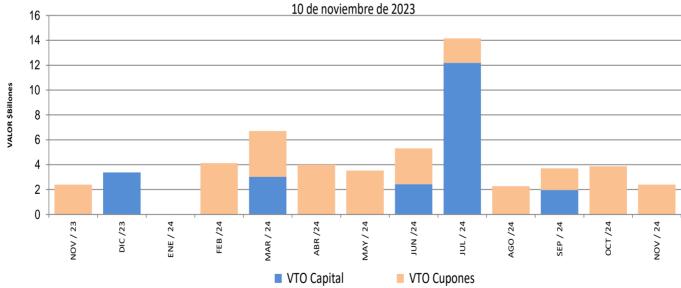

31,88         5,81         0,00         37,69         10.875         1.980         0           36.104         6.597         0         0         0         0         0         0 | Denominaciones originales (mm)         \$ mm           Subasta         Convenida         Forzosa         Total         Subasta         Convenida         Forzosa         Total           25.230         4.617         0         29.847         25.230         4.617         0         29.847           31,88         5,81         0,00         37,69         10.875         1.980         0         12.855              36.104         6.597         0         42.702                46.888 |  |

# TES en pesos y UVR – Operaciones de Tesorería (\$ mm)

Fuente: Departamento de Fiduciaria y Valores. Datos al 10 de noviembre de 2023.



# Proyecciones de vencimientos y pago de cupones de TES

Fuente: Departamento de Fiduciaria y Valores.

# Saldos de deuda pública

|              |           |     |                             | Vencin        | niento                         |               |      | TOTAL                       |               |
|--------------|-----------|-----|-----------------------------|---------------|--------------------------------|---------------|------|-----------------------------|---------------|
|              |           |     | Vence 2023                  |               | Vence despu                    | ıés           |      | TOTAL                       |               |
|              |           | Sal | do en Circulación<br>(\$mm) | Participación | Saldo en Circulación<br>(\$mm) | Part