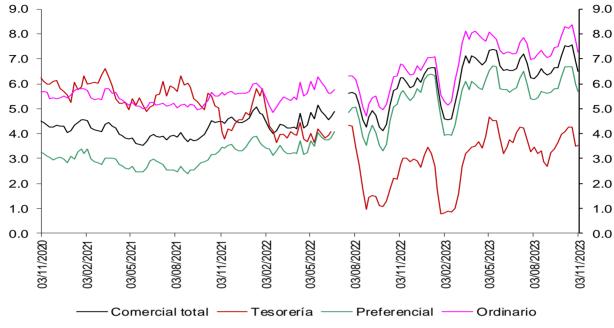

Fuente: Superintendencia fi nanciera de Colombia (formato 088 hasta el 24/06/2022 y forma to 414 desde el 01/07/2022) y cá l culos Banco de la República.

Nota: a partir del 01 de jul/2022 la información de tasas activas proviene del formato 414 de la Superintendencia Financiera de Colombia. Las tasas obtenidas con la nueva fuente no son estrictamente comparables con las anteriores obtenidas a partir del formato 88.