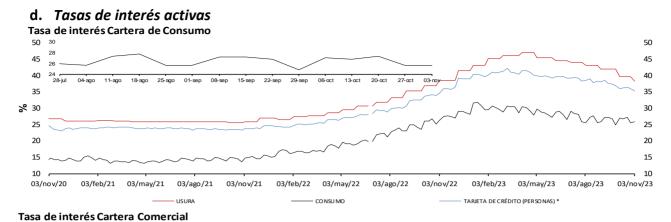

\* La tasa de interés de tarjetas de crédito no incluye avances ni compras a 1 mes.

\*

\*\* Promedio ponderado por monto de las tasa de los créditos ordinarios, de tesoreria y preferenciales.

1/ A partir de abril 07/2023 corresponde a la modalidad de "Créditos productivos" creada por el Decreto 455 de marzo 29/2023 del Ministerio de Hacienda. Incluye créditos de redescuento.

Fuente: Superintendencia fi nanciera de Colombia (formato 088 hasta el 24/06/2022 y forma to 414 desde el 01/07/2022) y cá l culos Banco de la República.

Nota: a partir del 01 de jul/2022 la información de tasas activas proviene del formato 414 de la Superintendencia Financiera de Colombia. Las tasas obtenidas con la nueva fuente no son estrictamente comparables con las anteriores obtenidas a partir del formato 88.