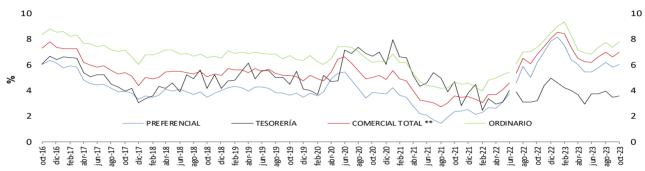

## f. Tasa ponderada de captación y tasa de colocación total.

Tasa activa, ponderada de captación, de intervención, DTF y ahorros Promedio 4 semanas

\* La DTF está adelantada una semana, es decir no corresponde a la tasa vigente para la semana en cuestión sino a la tasa vigente para la semana siguiente, para que sea comparable con la tasa ponderada de captación de este gráfico.

Fuentes: Banco de la República. Cálculos con información de la Superintendencia Financiera de Colombia.

Nota: a partir del 01 de jul/2022 la información de tasas activas proviene del formato 414 de la Superintendencia Financiera de Colombia. Las tasas obtenidas con la nueva fuente no son estrictamente comparables con las anteriores obtenidas a partir del formato 88.