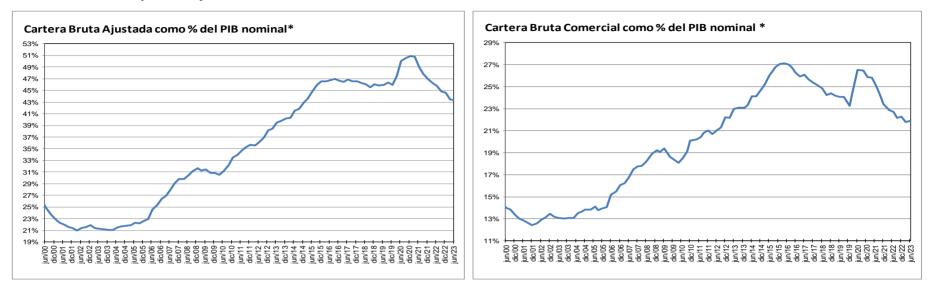

|                          |                                        |                          |                                        |

1/ Incluye leasing financiero. A partir de abril 07/2023 corresponden a la modalidad de " Créditos productivos" creada por el Decreto 455 de marzo 29/2023 del Ministerio de Hacienda. Incluye créditos de redescuento.

2/ Incluye rural y urbano.

3/ Promedio ponderado por monto

Fuente: Formato 088 de la Superintendencia Financiera.

Nota: a partir del 01 de jul/2022 la información de tasas activas proviene del formato 414 de la Superintendencia Financiera de Colombia. Las tasas obtenidas con la nueva fuente no son estrictamente comparables con las anteriores obtenidas a partir del formato 88.

#### Cartera bruta como porcentaje del PIB





\* Corresponde a cartera en moneda total y no incluye la cartera de las entidades financieras especiales. El PIB se refiere al nominal sin desestacionalizar.

Fuente: A partir de 2002 Formato 281 de la Superintendencia financiera de Colombia y ajustes del BR. Antes balances mensuales.

#### Cartera e inversiones como porcentaje de los activos de los establecimientos de crédito



#### (Moneda Total)

\* Sin entidades financieras especiales Fuente: Banco de la República

#### Mercado cambiario

Índice de tasa de cambio real promedio Promedio total-ponderaciones según promedios moviles de orden 12



Fuente: Banrep

#### Encuesta de expectativas de la TRM del Banco de la República

|               |         |         | ENCUEST | A DE EXPECT | ATIVAS DE LA | TRM DEL BAI | NCO DE LA RE | P