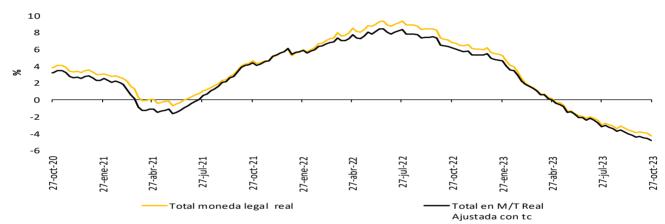

# Variación % real anual de los depósitos\*\* y sus componentes

M3 real

\* IPC sin alimentos. Información provisional.

\*A partir de la publicación con corte sep 25/2020 se reprocesó la serie, incorporando los cambios en la canasta del IPC sin alimentos utilizada por el BR desde octubre /2020

\*\*No incluye CDT y bonos en poder del Banco de la República.

Fuentes: Banco de la República y Formato 281 de la Superintendencia Financiera de Colombia.

27-oct23

Efectivo real