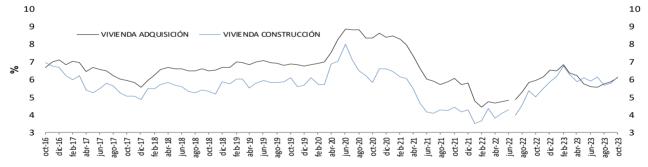

responde a la modalidad de "Créditos productivos" creada por el Decreto 455 de marzo 29/2023 del Ministerio de Hacienda. Incluye créditos de redescuento.

Fuente: Superintendencia fi nanciera de Colombia (formato 088 hasta el 24/06/2022 y forma to 414 desde el 01/07/2022) y cá l culos Banco de la República.

Nota: a partir del 01 de jul/2022 la información de tasas activas proviene del formato 414 de la Superintendencia Financiera de Colombia. Las tasas obtenidas con la nueva fuente no son estrictamente comparables con las anteriores obtenidas a partir del formato 88.

22

20

18

16 14

12

10 8

6

4

#### e. Tasas de interés reales



Promedio Mensual



Tasa de interés Cartera Comercial (Real) \*

Promedio Mensual



#### Tasa de interés de Vivienda No VIS (Real) \*

Promedio Mensual



#### Tasa de Interés de Microcrédito (Real) \* 1/. **Promedio Mensual**



1/ A partir de a bril 07/2023 corresponde a la modalidad de "Créditos productivos" creada por el Decreto 455 de marzo 29/2023 del Ministerio de Hacienda, Incluve créditos de redescuento.

Fuente: Superintendencia financiera de Colombia (formato 088 hasta el 24/06/2022 y formato 414 desde el 01/07/2022) y cá l culos Banco de la República.

Nota: a partir del 01 de jul/2022 la información de tasas activas proviene del formato 414 de la Superintendencia Financiera de Colombia. Las tasas obtenidas con la nueva fuente no son estrictamente comparables con las anteriores obtenidas a partir del formato 88.

## f. Tasa ponderada de captación y tasa de colocación total.

Tasa activa, ponderada de captación, de intervención,