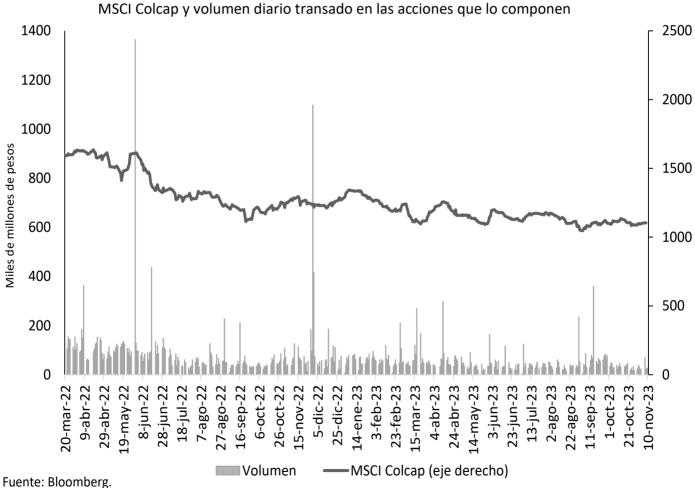

ad en p.b.

Fuente: Minhacienda.

Información Actualizada al viernes 10 de noviembre

# 14. Mercado de renta variable en Colombia

|                                  |              |          | Vari   | ación       |                 |
|----------------------------------|--------------|----------|--------|-------------|-----------------|
|                                  | noviembre 10 | 1 semana | 1 mes  | Año Corrido | Año<br>Completo |
| MSCI COLCAP                      | 1102.93      | 0.38%    | -1.06% | -14.24%     | -13.72%         |
| Monto Promedio Diario<br>Semanal | 36.28 *      | 32.5%    | 6.71%  | -17.1%      | -50.7%          |

A partir del 28 de mayo de 2021 se toma la información del MSCI COLCAP, antes de esto corresponde al índice COLCAP.

\* Miles de millones de pesos



# 15. Fondos de pensiones

#### a. Inversiones de los Fondos de Pensiones Obligatorias

Evolución del portafolio de los fondos de pensiones obligatorias (% del fondo)



Fuente: Superintendencia Financiera de Colombia. Datos al 3 de noviembre de 2023.

|                   |                | 27 oct 23  |            |                | 3 nov 23   |            |
|-------------------|----------------|------------|------------|----------------|------------|------------|
|                   | Renta          | Total      | % del      | Renta          | Total      | % del      |
|                   | variable local | portafolio | portafolio | variable local | portafolio | portafolio |
| Conservador       | 1,46           | 34,41      | 4,24%      | 1,46           | 35,21      | 4,14%      |
| May