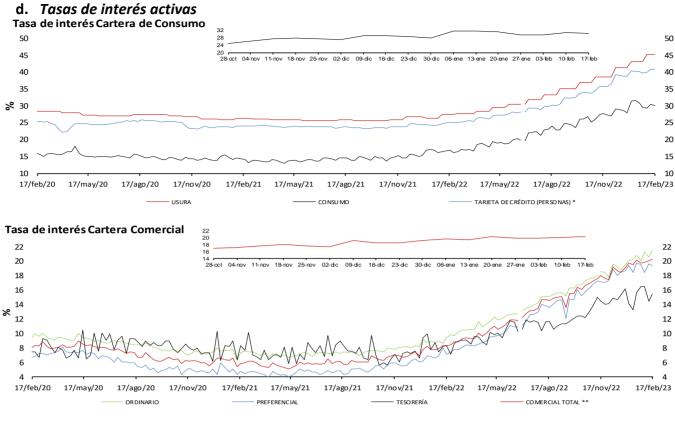

\* La tasa de interés de tarjetas de crédito no incluye avances ni compras a 1 mes.

\*\* Prome dio ponderado por monto de las tasa de los créditos ordinarios, de tesoreria y preferenciales.

Fuente: Superintendencia financiera de Colombia (formato 088 hasta el 24/06/2022 y forma to 414 desde el 01/07/2022) y cál culos Banco de la República.

Nota: a partir del 01 de jul/2022 la información de tasas activas proviene del formato 414 de la Superintendencia Financiera de Colombia. Las tasas obtenidas con la nueva fuente no son estrictamente comparables con las anteriores obtenidas a partir del formato 88.