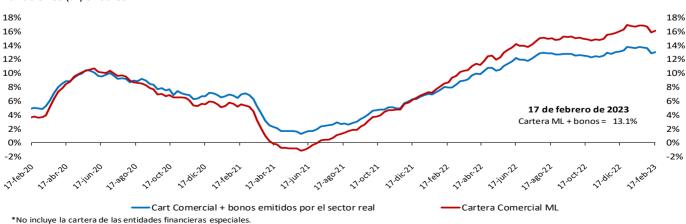

### Cartera comercial de los establecimientos de crédito en ml\* + saldo de bonos emitidos por el sector real

Variaciones (%) anuales

Fuente: Banco de la República, cálculos con información del formato 281 de la Superintendencia financiera de Colombia y la Bolsa de Valores de Colombia.