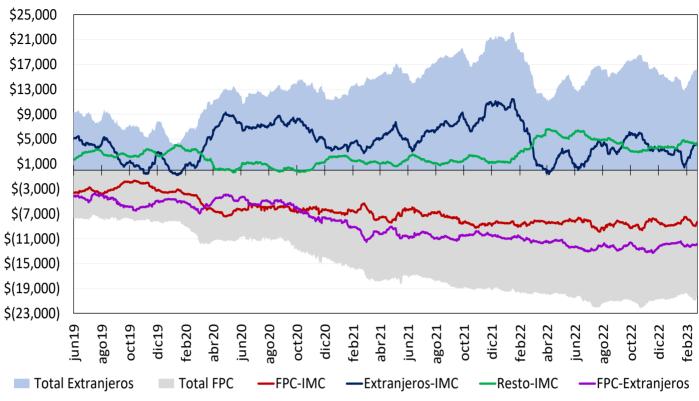

### a. Inversiones de los establecimientos de crédito

Inversiones netas de los establecimientos de crédito (Miles de millones de pesos y porcentaies)

|                                         | Saldo a    | VARIACIONES<br>Saldo a |      |              |       |            |         |             |      |        |       |  |  |
|-----------------------------------------|------------|------------------------|------|--------------|-------|------------|---------|-------------|------|--------|-------|--|--|
| (Miles de millones de pesos)            | febrero 17 | SEMANAL                |      | ÚLTIMAS 4 SE | MANAS | ÚLTIMAS 13 | SEMANAS | AÑO CORRIDO |      | ANUAL  |       |  |  |
|                                         | 2023       | ABS                    | %    | ABS          | %     | ABS        | %       | ABS         | %    | ABS    | %     |  |  |
| A. Moneda Legal                         | 154,334    | 738                    | 0.5  | 5,127        | 3.4   | 12,485     | 8.8     | 9,403       | 6.5  | 14,146 | 10.1  |  |  |
| B. Moneda Extranjera                    | 45,349     | 1,259                  | 2.9  | 2,782        | 6.5   | 1,999      | 4.6     | 5,069       | 12.6 | -650   | -1.4  |  |  |
| C. TOTAL (A+B=C)                        | 199,683    | 1,997                  | 1.0  | 7,909        | 4.1   | 14,484     | 7.8     | 14,472      | 7.8  | 13,495 | 7.2   |  |  |
| ITEM DE MEMORANDO                       |            |                        |      |              |       |            |         |             |      |        |       |  |  |
| Moneda Extranjera - En millones US\$ 2/ | 9,219      | -9                     | -0.1 | 29           | 0.3   | 540        | 6.2     | 845         | 10.1 | -2,494 | -21.3 |  |  |
| TASA REPRESENTATIVA DE MERCADO          | 4,919      | 141                    | 3.0  | 287          | 6.2   | -76        | -1.5    | 109         | 2.3  | 992    | 25.3  |  |  |

Inversiones de los Establecimientos de Crédito en ML 1/

|                                | Coldo o    | VARIACIONES<br>Saldo a |      |                   |     |                    |      |             |      |        |       |  |  |
|--------------------------------|------------|------------------------|------|-------------------|-----|--------------------|------|-------------|------|--------|-------|--|--|
| (Miles de milllones de pesos)  | febrero 17 | SEMAI                  | IAL  | ÚLTIMAS 4 SEMANAS |     | ÚLTIMAS 13 SEMANAS |      | AÑO CORRIDO |      | ANUAL  |       |  |  |
|                                | 2023       | ABS                    | %    | ABS               | %   | ABS                | %    | ABS         | %    | ABS    | 6     |  |  |
| INVERSIONES NETAS              | 154,334    | 738                    | 0.5  | 5,127             | 3.4 | 12,485             | 8.8  | 9,403       | 6.5  | 14,146 | 10.1  |  |  |
| A. Establecimientos de crédito | 154,492    | 740                    | 0.5  | 5,128             | 3.4 | 12,484             | 8.8  | 9,405       | 6.5  | 14,126 | 10.1  |  |  |
| Inversiones Brutas             | 154,492    | 740                    | 0.5  | 5,128             | 3.4 | 12,484             | 8.8  | 9,405       | 6.5  | 14,126 | 10.1  |  |  |
| a) Titulos de deuda:           | 106,720    | 557                    | 0.5  | 4,378             | 4.3 | 9,499              | 9.8  | 7,661       | 7.7  | 6,561  | 6.6   |  |  |
| Titulo de Tesorería - TES      | 71,645     | 456                    | 0.6  | 3,667             | 5.4 | 7,487              | 11.7 | 6,632       | 10.2 | 17     | 0.0   |  |  |
| Otros Títulos de deuda pública | 18,578     | -87                    | -0.5 | 134               | 0.7 | 425                | 2.3  | -23         | -0.1 | 3,190  | 20.7  |  |  |
| Otros emisores Nacionales      | 16,495     | 188                    | 1.2  | 577               | 3.6 | 1,587              | 10.6 | 1,052       | 6.8  | 3,375  | 25.7  |  |  |
| Emisores Extranjeros           | 2          | 0                      | -0.1 | 0                 | 1.1 | 0                  | 2.0  | 0           | 1.9  | -20    | -91.4 |  |  |
| b) Instrumentos de patrimonio  | 7,091      | 159                    | 2.3  | 239               | 3.5 | 916                | 14.8 | 476         | 7.2  | 897    | 14.5  |  |  |
| c) Otras inversiones 2/        | 40,682     | 23                     | 0.1  | 512               | 1.3 | 2,068              | 5.4  | 1,267       | 3.2  | 6,668  | 19.6  |  |  |
| Deterioro                      | 158        | 2                      | 1.1  | 1                 | 0.8 | -1                 | -0.6 | 1           | 0.9  | -19    | -11.0 |  |  |