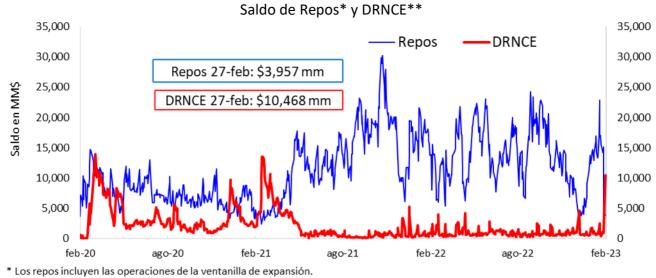

#### Base monetaria factores de oferta

\*\* Depósitos Remunerados No Constitutivos de Encaje. Incluye las operaciones de contracción por ventanilla a 1 día.

\*Incluye los depósitos remunerados y los no remunerados de la TGN en el BR.