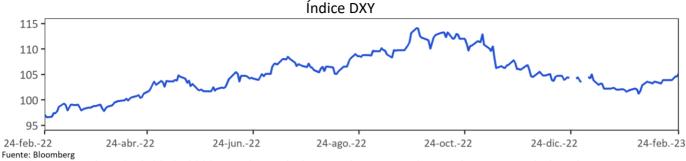

| 22.4%        | 29.4%          | 26.0%           |  |  |  |  |
| COP/Peso Chileno                               | 5.87          | -5.66%        | 3.6%                                                  | 3.8%                    | 22.2%        | 15.5%          | 38.3%           |  |  |  |  |
| COP/Real Brasilero                             | 932.81        | -2.00%        | 5.5%                                                  | 2.5%                    | 21.2%        | 41.2%          | 19.3%           |  |  |  |  |
| COP/Peso Mexicano                              | 263.39        | -1.52%        | 8.9%                                                  | 6.7%                    | 37.4%        | 50.0%          | 46.4%           |  |  |  |  |

Fuente: Bloomberg, cálculos Banrep



DXY index: Es un promedio ponderado del valor del dólar contra las monedas de un grupo de países que son los principales socios comerciales de Estados Unidos, entre los cuales se encuentran las siguientes monedas: El euro, el yen japonés, la libra esterlina, el dólar canadiense, la corona sueca y el franco suizo.



LACI index: índice creado por JP Morgan que mide el comportamiento de las monedas de países de América Latina. El índice corresponde a un promedio ponderado por liquidez y operación de la tasa spot de las 6 monedas de los países más importantes de esta región (ARS, BRL, CLP, COP, MXN, PEN). El índice LACI empieza desde el 18 de noviembre de 1992 con un valor de 1706.52.

#### *i.* Precios de las materias primas

|                | Matorias Brimas | Nivel actual Dólares |