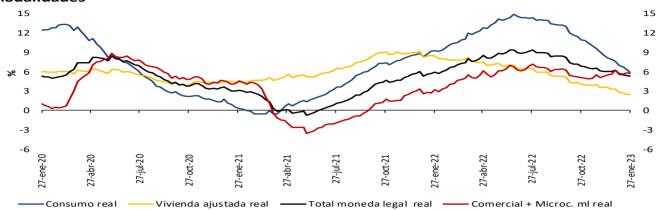

#### Variación anual real de la cartera

#### Variación % anual real\* de la cartera bruta\*\* en moneda nacional y por modalidades

Variación % anual real (R)\* de la cartera bruta\*\* en moneda nacional y total

Variación % anual real del M3\*\* y la cartera bruta en ml