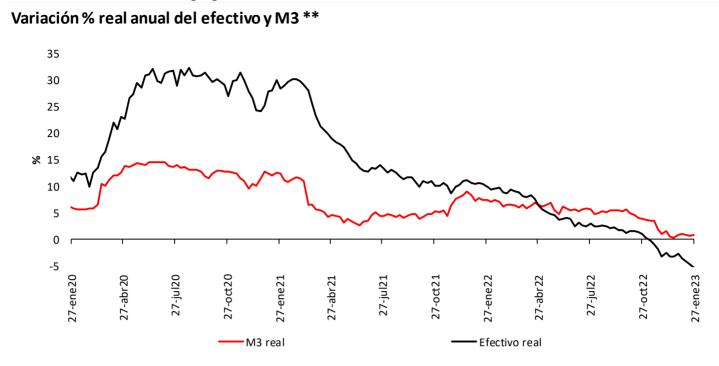

Fuente: Banco de la República. Cálculos con información de la Superintendencia Financiera de Colombia.

\* Desestacionalización a partir de la descomposición por el método STL.

Variación anual real de los agregados monetarios