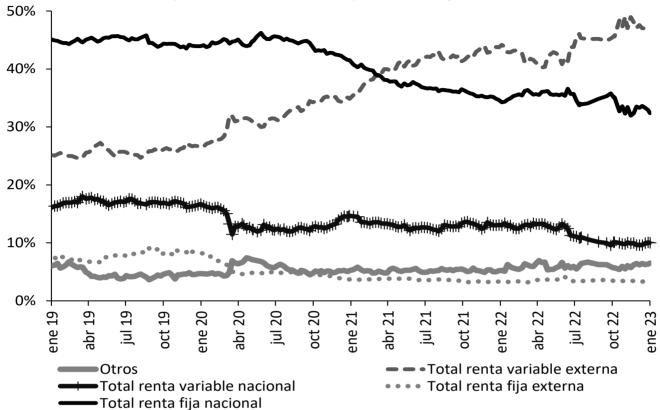

|----------|---------|-------------|-----------------|
|                                  | febrero 24 | 1 semana | 1 mes   | Año Corrido | Año<br>Completo |
| MSCI COLCAP                      | 1193.54    | -1.35%   | -8.92%  | -7.19%      | -20.93%         |
| Monto Promedio<br>Diario Semanal | 37.68 *    | -47.7%   | -42.08% | -13.9%      | -74.6%          |

A partir del 28 de mayo de 2021 se toma la información del MSCI COLCAP, antes de esto corresponde al índice COLCAP.

\* Miles de millones de pesos





A partir del 28 de mayo de 2021 se toma la información de MSCI COLCAP, antes de esto corresponde al índice COLCAP.

## 15. Fondos de pensiones

## a. Inversiones de los Fondos de Pensiones Obligatorias

Evolución del portafolio de los fondos de pensiones obligatorias (% del fondo)



Fuente: Superintendencia Financiera de Colombia. Datos al 4 de enero de 2023.

|                   |                | 30 dic 22  |            |                | 4 ene 23   |            |
|-------------------|----------------|------------|------------|----------------|------------|------------|
|                   | Renta          | Total      | % del      | Renta          | Total      | % del      |
|                   | variable local | portafolio | portafolio | variable local | portafolio | portafolio |
| Conservador       | 1,67           | 31,41      | 5,31%      | 1,67           | 31,58      | 5,30%      |
| Mayor riesgo      | 8,46           | 61,12      | 13,84%     | 8,48           | 62,25      | 13,63%     |
| Moderado          | 23,04          | 217,11     | 10,61%     | 23,17