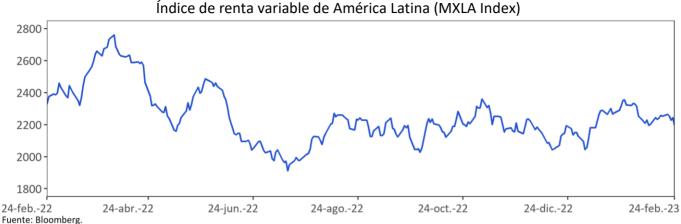

| 1193.5                        | -1.3%                    | -8.9%                      | -7.2%                   | -20.9%       |
| Japón              | NKY           | 27453.5                       | -0.2%                    | 0.6%                       | 5.2%                    | 5.7%         |
| China              | SHANGAI SE    | 3267.2                        | 1.3%                     | 0.1%                       | 6.3%                    | -4.7%        |

Fuente: Bloomberg.

# Índice de renta variable global (MXWO Index)



MXWO index: Índice de capitalización que mide el rendimiento de las acciones de compañías de países desarrollados. Este índice se deriva del MSCI de Morgan Stanley, el cual se conoce como el MSCI WORLD. La base del índice MXWO es el 31 de diciembre de 1969.



Fuente: Bloomberg. MXLA index: Índice de capitalización que mide el rendimiento de las acciones de compañías de países de América Latina. Este índice se deriva del MSCI de Morgan Stanley, el cual se conoce como el MSCI EM Latin América. La base del índice MXLA es el 31 de diciembre de 1987.

#### h. Mercado cambiario

#### Depreciación de las principales monedas frente al Dólar Americano

| TASAS DE CAMBIO |                |               | Depreciación de las diferentes monedas frente al Dólar |                 |                         |              |                |           |  |  |  |
|-----------------|----------------|---------------|--------------------------------------------------------|-----------------|-------------------------|--------------|----------------|-----------|--