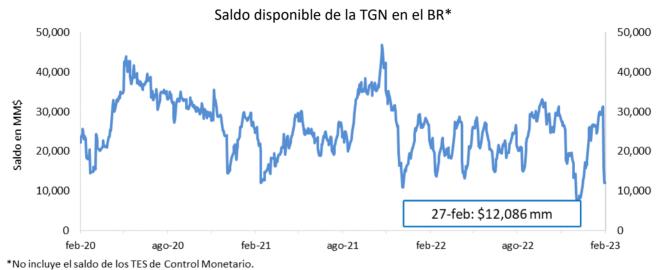

#### Base monetaria factores de oferta

\*\* Depósitos Remunerados No Constitutivos de Encaje. Incluye las operaciones de contracción por ventanilla a 1 día.

\*Incluye los depósitos remunerados y los no remunerados de la TGN en el BR.