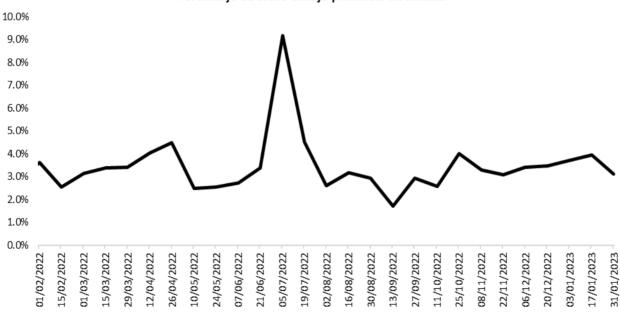

# 2. Margen de intermediación y spreads

Spread IBR, TIB y CDT a través de tesorería frente a la tasa de referencia Promedio 5 días

El IBR y la TIB corresponden al plazo de 1 día. La tasa de CDT a través de tesorería no se discrimina por plazo. FUENTE: Banco de la República, cálculos con información de la Superintendencia Financiera de Colombia