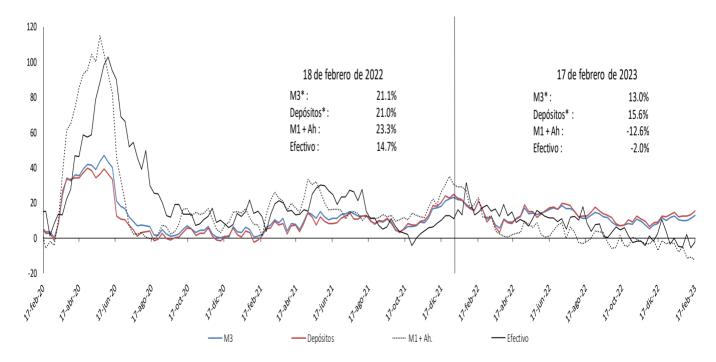

### M3, Depósitos, M1+Ahorro y Efectivo serie desestacionalizada\* Variaciones anualizadas últimas 13 semanas

Incluye FDN a partir del corte del 2 de octubre de 2020, tras la emisión de bonos por parte de dicha entidad dirigida al público en general. No contiene los CDT emitidos por Findeter en el marco del Decreto 581 y la Resolución 1357 de 2020 del MHCP. \* A partir de las estadísticas con corte a ago 28 /2020 se excluyeron los CDT y los bonos en poder del Banco de la República, y se reprocesó la serie desde mar 27/2020 hasta la fecha.

Fuente: Banco de la República. Cálculos con información de la Superintendencia Financiera de Colombia.

\* Desestacionalización a partir de la descomposición por el método STL.

Variación anual real de los agregados monetarios