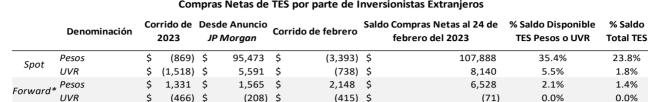

Pesos. Fuente: binrape. Información actualizada al 24 de febrero de 2023
 Clfras en Miles de Milones de Pesos. Fuente: binrape. Información actualizada al 24 de febrero de 2023
 Clfras en Miles de Milones de Pesos. Vencimientos y redenciones anticipadas.

 \*\*\*Las entidades financieras especiales son fogafin. Bancolder, ICETEX, Fogacoop, las Cajas Promotoras de Vivienda de la Nación, la FDN, entre otras.
 Fermionian de La Nación, la FDN, entre otras.

 \*\*\*\* Los recursos de extranjeros son mayoritariamente administrados por BNP Parlhas, Clittura, Corphanca Trusty Fiduciaria Bogodi.
 \*\*\*\*\*

 \*\*\*\* Dentro de Is Intidades Dúltas es registran los movimientos de la Boda de Valores de Colombia, DECEVAL, la Cámara de Riesgo Central de Contraparte y Personas Jurídicas.
 \*\*\*\*\*\*



#### d. Inversionistas extranjeros en el mercado de deuda pública

Cifras en miles de millones de pesos. \* Información disponible hasta el 23 de febrero de 2023



Compras Netas de TES por parte de Inversionistas Extranjeros

Fuente: Banco de la República

#### e. Bonos de deuda pública denominados en dólares

| BONOS EN DOLARES            | mar-23 | feb-24 | may-24 | ene-26 | abr-27 | mar-29 | ene-30 | abr-31 | abr-32 | abr-33 | feb-34 | sep-37 | ene-41 | feb-42 | feb-44 | jun-45 | may-49 | may-51 | feb-61 |
|-----------------------------|--------|--------|--------|--------|--------|--------|--------|--------|--------|--------|--------|--------|--------|--------|--------|--------|--------|--------|--------|
| Spread Actual               | 496    | 84     | 96     | 216    | 273    | 33