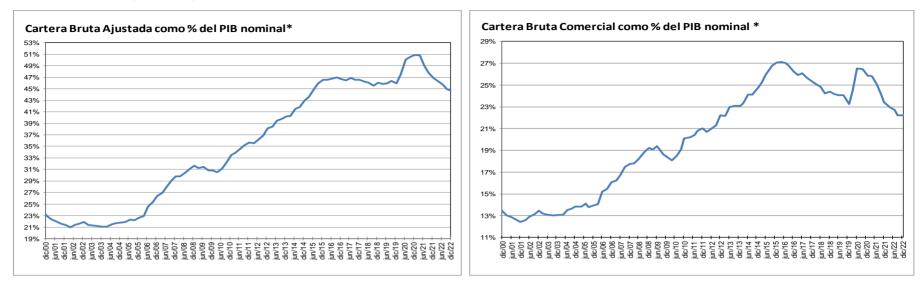

# 5. Cartera

# Cartera de los establecimientos de crédito

#### Cartera bruta de los establecimientos de crédito\*

(Miles de millones de pesos y porcentajes)

|            |                                     | Saldo a    |                  |          |         |             |         | Variacion     | es        |          |            |          |      |
|------------|-------------------------------------|------------|------------------|----------|---------|-------------|---------|---------------|-----------|----------|------------|----------|------|
| Moneda     |                                     | febrero 17 | Participación    | Sema     | nal     | Últimas 4 s | emanas  | Últimas 13 se | emanas    | Año cor  | rido       | Anua     | 1    |
|            |                                     | 2023       | %                | Absoluta | %       | Absoluta    | %       | Absoluta      | %         | Absoluta | %          | Absoluta | %    |
|            | Cartera ajustada                    | 634,602    | 100.0            | 2,255    | 0.4     | 5,624       | 0.9     | 14,963        | 2.4       | 3,815    | 0.6        | 83,887   | 15.2 |
|            | Comercial 1/                        | 308,239    | 48.6             | 1,860    | 0.6     | 4,926       | 1.6     | 11,435        | 3.9       | 3,705    | 1.2        | 42,736   | 16.1 |
|            | Consumo                             | 212,062    | 33.4             | 211      | 0.1     | 76          | 0.0     | 1,167         | 0.6       | -505     | -0.2       | 28,046   | 15.2 |
|            | Adquisición de vivienda ajustada 2/ | 97,454     | 15.4             | 123      | 0.1     | 427         | 0.4     | 1,925         | 2.0       | 450      | 0.5        | 10,981   | 12.7 |
|            | Microcrédito                        | 16,848     | 2.7              | 61       | 0.4     | 194         | 1.2     | 437           | 2.7       | 166      | 1.0        | 2,126    | 14.4 |
| ā          | Memo Item                           |            |                  |          |         |             |         |               |           |          |            |          |      |
| Legal      | Adquisición de vivienda             | 95,030     | 15.0             | 123      | 0.1     | 461         | 0.5     | 2,086         | 2.2       | 484      | 0.5        | 11,559   | 13.8 |
|            | Variaciones Anualizadas             |            |                  |          | Semanal | Últimas 4   | semanas | Últimas 13    | 3 semanas | Añ       | o Corrido  |          |      |
|            | Total cart. ajustada m/l            |            |                  |          | 20.3    |             | 12.3    |               | 10.0      |          | 4.6        |          |      |
|            |                                     |            | Comercial        |          | 37.0    |             | 23.3    |               | 16.3      |          | 9.4        |          |      |
|            |                                     |            | Consumo          |          | 5.3     |             | 0.5     |               | 2.2       |          | -1.8       |          |      |
|            |                                     |            | Adquisición de v | ivienda  | 6.8     |             | 5.9     |               | 8.3       |          | 3.5        |          |      |
|            |                                     |            | Microcredito     |          | 20.8    |             | 16.3    |               | 11.1      | 1        | 7.6        |          |      |
| _          | Total cartera en M.E.               | 22,267     |                  | 608      | 2.8     | 1,332       | 6.4     | -1,003        | -4.3      | 297      | 1.4        | 4,001    | 21.9 |
| jera       | Total cartera en M. E. Mill. US\$   | 4,527      |                  | -6       | -0.1    | 7           | 0.2     | -132          | -2.8      | -41      | -0.9       | -124     | -2.7 |
| Extranjera | Variaciones Anualizadas m/e         |            |                  |          | Semanal | Últimas 4   | semanas | Últimas 1     | 3 semanas | Añ       | o Corrido  |          |      |
| Ĕ          | Expresada en pesos                  |            |                  |          | 322.3   |             | 123.0   |               | -16.2     |          | 10.5       |          |      |
|            | Expresada en dólares                | 1          |                  |          | -7.2    |             | 2.0     |               | -10.9     | 1        | -6.4       |          |      |
|            |                                     |            |                  |          |         |             |         |               |           |          |            |          |      |
|            | Cartera total ajustada              | 656,869    | 100.0            | 2,864    | 0.4     | 6,956       | 1.1     | 13,960        | 2.2       |          | 0.6        | 87,888   | 15.4 |
|            | Comercial                           | 329,665    | 50.2             | 2,454    | 0.7     | 6,238       | 1.9     | 10,525        | 3.3       | · ·      | 1.2        | 46,604   | 16.5 |
|            | Consumo                             | 212,902    | 32.4             | 226      | 0.1     | 96          | 0.0     | 1,073         | 0.5       | -533     | -0.2       | 28,178   | 15.3 |
|            | Adquisición de vivienda ajustada 2/ | 97,454     | 14.8             | 123      | 0.1     | 427         | 0.4     | 1,925         | 2.0       | 450      | 0.5        | 10,981   | 12.7 |
| [a]        | Microcrédito                        | 16,848     | 2.6              | 61       | 0.4     | 194         | 1.2     | 437           | 2.7       |          | 1.0        | 2,126    | 14.4 |
| Total      | Variaciones Anualizadas             |            |                  |          | Semanal | Últimas 4   | semanas | Últimas 1     | 3 semanas | Añ       | o Corrido  |          |      |
|            | Total cart. ajustada m/t            |            |                  |          | 25.5    |             | 14.8    |               | 9.0       |          | 4.8        |          |      |
|            |                                     |            | Comercial        |          | 47.5    |             | 28.2    |               | 13.9      |          | 9.6        |          |      |
|            |                                     |            | Consumo          |          | 5.7     |             | 0.6     |               | 2.0       |          | -1.8       |          |      |
|            |                                     |            | Adquisición de v | ivienda  | 6.8     |             | 5.9     |               | 8.3       |          | 3.5<br>7.6 |          |      |
|            |                                     |            | Microcredito     |          | 20.8    |             | 16.3    |               | 11.1      |          | 7.6        |          |      |