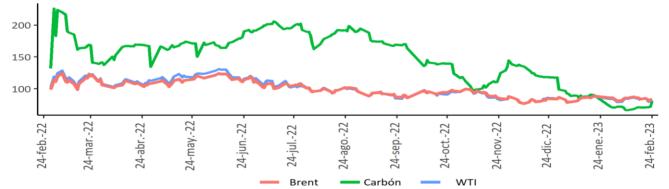

# VERSIÓN PÚBLICA

BANCO DE LA REPÚBLICA GERENCIA TÉCNICA DTIE – DOAM

Semana 09