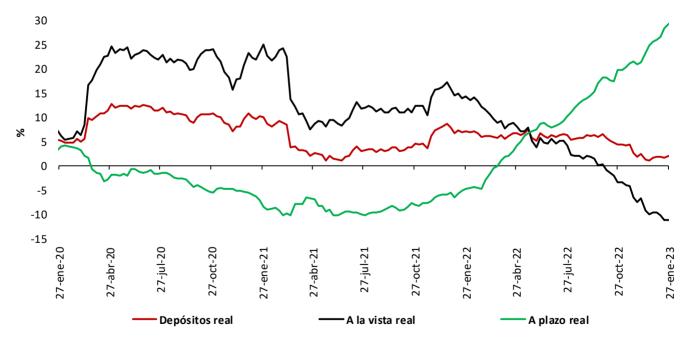

Variación % real anual de los depósitos\*\* y sus componentes

\* IPC sin alimentos. Información provisional. \*A partir de la publicación con corte sep 25/2020 se reprocesó la serie, incorporando los cambios en la canasta del IPC sin alimentos utilizada por el BR desde octubre/2020

\*\*No incluye CDT y bonos en poder del Banco de la República.

Fuentes: Banco de la República y Formato 281 de la Superintendencia Financiera de Colombia.