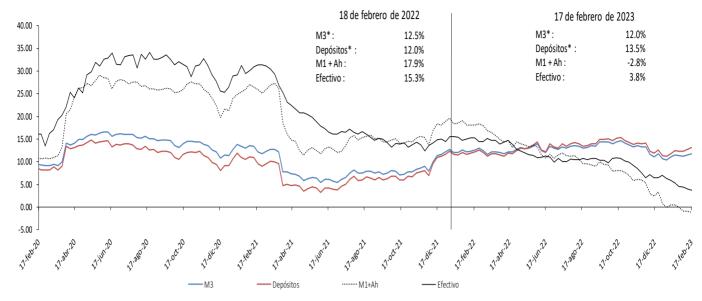

# M3, Depósitos, M1+Ahorro y Efectivo

Incluye FDN a partir del corte del 2 de octubre de 2020, tras la emisión de bonos por parte de dicha entidad dirigida al público en general. No contiene los CDT emitidos por Findeter en el marco del Decreto 581 y la Resolución 1357 de 2020 del MHCP. \* A partir de las estadísticas con corte a ago 28 /2020 se excluyeron los CDT y los bonos en poder del Banco de la República, y se reprocesó la serie desde mar 27/2020 hasta la fecha.

#### Fuente: Banco de la República. Cálculos con información de la Superintendencia Financiera de Colombia.