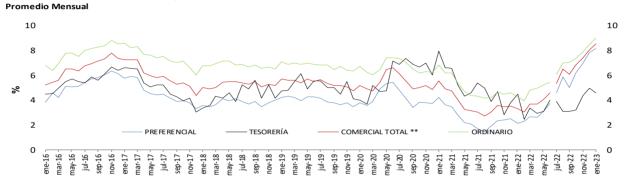

### f. Tasa ponderada de captación y tasa de colocación total.

Tasa activa, ponderada de captación, de intervención, DTF y ahorros Promedio 4 semanas

\* La DTF está adelantada una semana, es decir no corresponde a la tasa vigente para la semana en cuestión sino a la tasa vigente para la semana siguiente, para que sea comparable con la tasa ponderada de captación de este gráfico.

Fuentes: Banco de la República. Cálculos con información de la Superintendencia Financiera de Colombia.

Nota: a partir del 01 de jul/2022 la información de tasas activas proviene del formato 414 de la Superintendencia Financiera de Colombia. Las tasas obtenidas con la nueva fuente no son estrictamente comparables con las anteriores obtenidas a partir del formato 88.