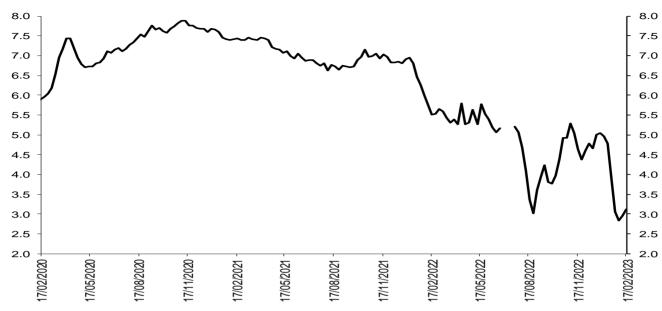

### g. Tasas de interés de deuda pública

Tasas cero cupón TES en pesos y tasa de política monetaria

Fuente: SEN y Master Trader. Cálculos: Departamento de Operaciones y Análisis de Mercados.