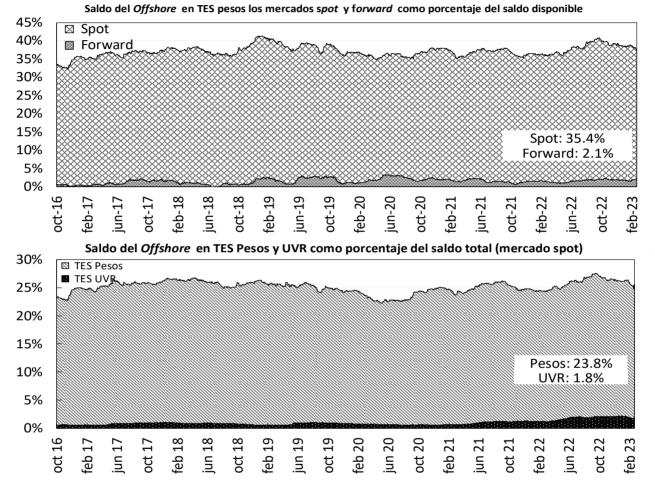

ero de 2023
 Clfras en Miles de Milones de Pesos. Vencimientos y redenciones anticipadas.

 \*\*\*Las entidades financieras especiales son fogafin. Bancolder, ICETEX, Fogacoop, las Cajas Promotoras de Vivienda de la Nación, la FDN, entre otras.
 Fermionian de La Nación, la FDN, entre otras.

 \*\*\*\* Los recursos de extranjeros son mayoritariamente administrados por BNP Parlhas, Clittura, Corphanca Trusty Fiduciaria Bogodi.
 \*\*\*\*\*

 \*\*\*\* Dentro de Is Intidades Dúltas es registran los movimientos de la Boda de Valores de Colombia, DECEVAL, la Cámara de Riesgo Central de Contraparte y Personas Jurídicas.
 \*\*\*\*\*\*



#### d. Inversionistas extranjeros en el mercado de deuda pública

Cifras en miles de millones de pesos. \* Información disponible hasta el 23 de febrero de 2023



Compras Netas de TES por parte de Inversionistas Extranjeros

Fuente: Banco de la República

#### e. Bonos de deuda pública denominados en dólares

| BONOS EN DOLARES            | mar-23 | feb-24 | may-24 | ene-26 | abr-27 | mar-29 | ene-30 | abr-31 | abr-32 | abr-33 | feb-34 | sep-37 | ene-41 | feb-42 | feb-44 | jun-45 | may-49 | may-51 | feb-61 |
|-----------------------------|--------|--------|--------|--------|--------|--------|--------|--------|--------|--------|--------|--------|--------|--------|--------|--------|--------|--------|--------|
| Spread Actual               | 496    | 84     | 96     | 216    | 273    | 333    | 355    | 370    | 377    | 422    | 424    | 424    | 447    | 411    | 446    | 439    | 443    | 385    | 363    |
| Spread Semana Anterior      | 502    |