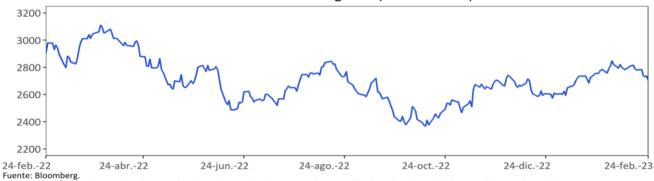

| 37.3%                   | 438.0%       |
| Perú               | IGBVL         | 21601.7                       | -1.6%                    | -6.7%                      | 1.3%                    | -6.5%        |
| Colombia           | MSCI COLCAP   | 1193.5                        | -1.3%                    | -8.9%                      | -7.2%                   | -20.9%       |
| Japón              | NKY           | 27453.5                       | -0.2%                    | 0.6%                       | 5.2%                    | 5.7%         |
| China              | SHANGAI SE    | 3267.2                        | 1.3%                     | 0.1%                       | 6.3%                    | -4.7%        |

Fuente: Bloomberg.

# Índice de renta variable global (MXWO Index)



MXWO index: Índice de capitalización que mide el rendimiento de las acciones de compañías de países desarrollados. Este índice se deriva del MSCI de Morgan Stanley, el cual se conoce como el MSCI WORLD. La base del índice MXWO es el 31 de diciembre de 1969.



Fuente: Bloomberg. MXLA index: Índice de capitalización que mide el rendimiento de las acciones de compañías de países de América Latina. Este índice se deriva del MSCI de Morgan Stanley, el cual se conoce como el MSCI EM Latin América. La base del índice MXLA es el 31 de diciembre de 1987.

#### h. Mercado cambiario

#### Depreciación de las principales monedas frente al Dólar Americano

| TASAS DE CAMBIO |                |               | Depreciación de las diferentes monedas frente al Dólar |                 |