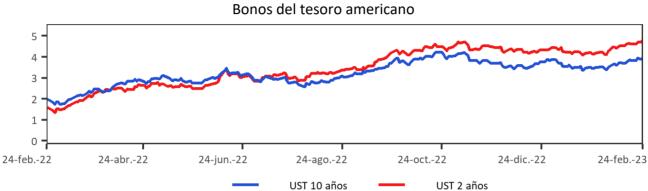

| 4.22                                    | 4.03                                        | 3.58            | 4.01                           | 1.86             | 18.5                                   |
| 10.00                                       | 3.95                                    | 3.82                                        | 3.45            | 3.88                           | 1.97             | 12.7                                   |
| 30.00                                       | 3.93                                    | 3.87                                        | 3.61            | 3.97                           | 2.28             | 6.1                                    |

### Bonos del tesoro americano

Fuente: Bloomberg.

1/ Bonos genéricos de Bloomberg



Fuente: Bloomberg, DOAM.

### g. Mercado de renta variable

|                    | Índices       |                               |                          |                            | Variación               |              |
|--------------------|---------------|-------------------------------|--------------------------|----------------------------|-------------------------|--------------|
| País               | accionarios   | Nivel actual<br>24 de febrero | Semanal<br>17 de febrero | 4 sem atrás<br>24 de enero | 30 de diciembre de 2022 | Un año atrás |
| EE UU              | DOW JONES     | 32816.9                       | -3.0%                    | -2.7%                      | -1.0%                   | -1.2%        |
| EE UU              | S&P500        | 3970.0