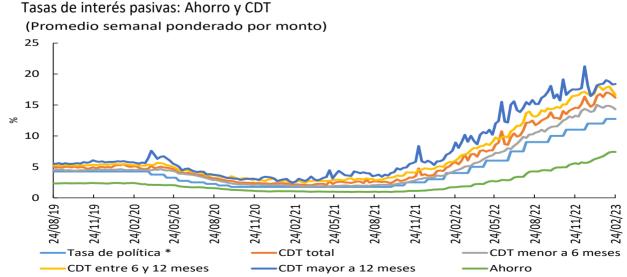

### b. Tasas de interés del mercado monetario y tasas OIS

c. Tasas de interés pasivas

\*Para la tasa de política monetaria, corresponde a la vigente del mes.

Fuente: Cálculos Banco de la República, Formato 441 de la Superintendencia Financiera de Colombia.