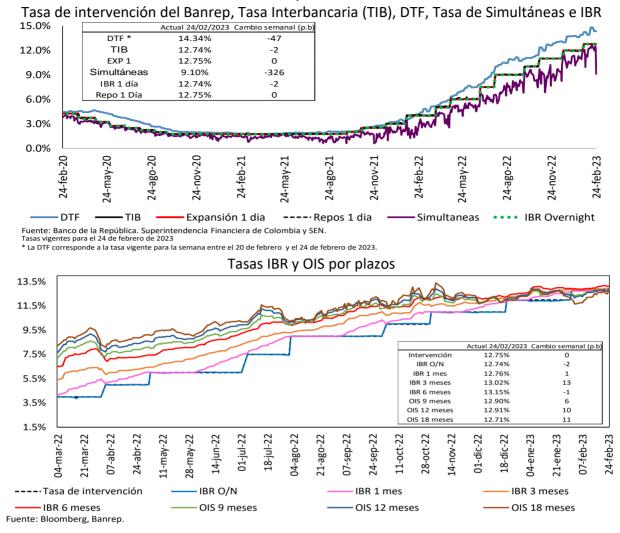

#### a. Resumen

| Tasas (e.a) 1/                   | Fecha     | Monto semanal | Monto Promedio S             |              | _        |      | Variación (pl |             |              |
|----------------------------------|-----------|---------------|------------------------------|--------------|----------|------|---------------|-------------|--------------|
|                                  | 24-feb-23 | MM de pesos   | año 2022                     | Corrido 2023 | 1 semana | 1mes | 13 semanas    | año corrido | año completo |
| Intervención BR                  | 12,75     | n.a           | n.a                          | n.a          | 0        | 75   | 175           | 75          | 875          |
| IBR Overnight                    | 12,74     | n.a           | n.a                          | n.a          | -2       | 77   | 178           | 78          | 872          |
| IBR 1 mes (Tasa fija de OIS)     | 12,76     | n.a           | n.a                          | n.a          | 1        | 15   | 154           | 75          | 862          |
| IBR 3 meses (Tasa fija de OIS)   | 13,02     | n.a           | n.a                          | n.a          | 13       | 18   | 128           | 66          | 768          |
| IBR 6 meses (Tasa fija de OIS)   | 13,15     | n.a           | n.a                          | n.a          | -1       | 12   | 94            | 58          | 649          |
| Pasivas                          |           |               |                              |              |          |      |               |             |              |
| TIB 2/                           | 12,78     | 2.795         | 3.502                        | 2.796        | -1       | 79   | 178           | 81          | 864          |
| DTF 3/                           | 14,30     | 1.308         | 1.405                        | 1.405        | -4       | 6    | 144           | 58          | 990          |
| Captación < 90 días 4/           | 11,67     | 434           | 469                          | 521          | -54      | 33   | 198           | 43          | 879          |
| Captación a 90 días 4/           | 14,20     | 1.357         | 1.455                        | 1.455        | -3       | 1    | 125           | 63          | 949          |
| Captación 91-179 días 4/         | 14,58     | 689           | 708                          | 686          | -38      | 4    | 87            | 43          | 1.002        |
| Captación a 180 días 4/          | 15,26     | 1.156         | 861                          | 1.506        | -67      | -76  | 19            | -12         | 1.036        |
| Captación a 181-360 días 4/      | 16,61     | 3.315         | 1.404                        | 2.982        | -72      | -79  | 12            | 11          | 1.058        |
| Captación > 360 días 4/          | 18,39     | 2.444         | 962                          | 2.356        | 7        | -4   | 89            | 194         | 945          |
| Total captación de CDT           | 16,18     | 9.396         | 5.861                        | 9.507        | -45      | -10  | 162           | 148         | 1.039        |
| Ahorro 5/                        | 7,42      | n.a           | n.a                          | n.a          | -2       | 71   | 182           | 153         | 571          |
|                                  |           |               | Monto promedio S             | Semanal      |          |      |               |             |              |
|                                  | 17-feb-23 | Monto semanal | Año 2022 (desde 01/07/2022)* | Corrido 2023 | 1 semana | 1mes | 13 semanas    | año corrido | año completo |
| Activas*                         |           |               | -                            |              |          |      |               |             |              |
| Comercial 6/                     | 20,36     | 5.242         | 4.543                        | 3.908        | 27       | 13   | 227           | 122         | n.d.         |
| Tesorería                        | 15,41     | 315           | 265                          | 181          | 92       | -22  | 91            | -85         | n.d.         |
| Preferencial /7                  | 19,45     | 1.904         | 1.496                        | 1.306        | -16      | -30  | 224           | 73          | n.d.         |
| Ordinario 7/                     | 21,44     | 3.024         | 2.782                        | 2.421        | 82       | 57   | 284           | 185         | n.d.         |
| Consumo 8/                       | 30,16     | 1.523         | 1.830                        | 1.330        | -46      | -87  | 246           | 207         | n.d.         |
| Consumo sin libranza             | 35,18     | 1.004         | 1.299                        | 963          | 14       | 68   | 484           | 434         | n.d.         |
| Consumo a través de libranza     | 20,42     | 518           | 530                          | 367          | 32       | 18   | 144           | 77          | n.d.         |
| Tarjeta de crédito (Personas) 9/ | 40,91     | 768           | 844                          | 776          | -14      | 75   | 494           | 196         | n.d.         |
| Vivienda No VIS 10/              | 18,50     | 221           | 342                          | 201          | -19      | 58   | 226           | 115         | n.d.         |
| Microcrédito 11/                 | 38,94     | 237           | 229                          | 209          | -51      | 85   | 194           | 414         | n.d.         |
| Activa Ponderada 12/             | 22,84     | n.a           | n.a                          | n.a          | 1        | -38  | 215           | 196         | n.d.         |
| Comercial BR 13/                 | 20,61     | n.a           | n.a                          | n.a          | 37       | 19   | 242           | 134         | n.d.         |
| Pasivas                          |           |               |                              |              |          |      |               |             |              |
| Pasiva Ponderada                 | 15,28     | n.a           | n.a                          | n.a          | -9       | -15  | 299           | 568         | 1.055        |
|                                  |           |               | Monto Promedio               |              |          |      |               |             |              |
| Deuda Pública 14/                | 24-feb-23 | Monto semanal | año 2022                     | Corrido 2023 | 1 semana | 1mes | 13 semanas    | año corrido | año completo |
| 2 años (TES Jul 2024)            | 11,30     | 789           | 1.400                        | 689          | -14      | -47  | -63           | -52         | 292          |
| 3 años (TES Nov 2025)            | 12,40     | 902           | 1.170                        | 981          | 25       | 34   | -19           | 1           | 345          |
| 6 años (TES Abr 2028)            | 12,76     | 1.184         | 842                          | 760          | 23       | 55   | -42           | -13         | 349          |
| 8 años (TES Sep 2030)            | 12,90     | 998           | 620                          | 904          | 8        | 70   | -28           | -6          | 359          |
| 10 años (TES Jun 2032)           | 12,97     | 422           | 616                          | 557          | 14       | 81   | -13           | 1           | 360          |
| 12 años (TES Oct 2034)           | 13,10     | 500           | 396                          | 314          | 21       | 74   | -18           | 3           | 362          |
| - , ,                            | - / -     |               |                              |              |          |      |               |             |              |

### b. Tasas de interés del mercado monetario y tasas OIS

c. Tasas de interés pasivas

\*Para la tasa de política monetaria, corresponde a la vigente del mes.

Fuente: Cálculos Banco de la República, Formato 441 de la Superintendencia Financiera de Colombia.