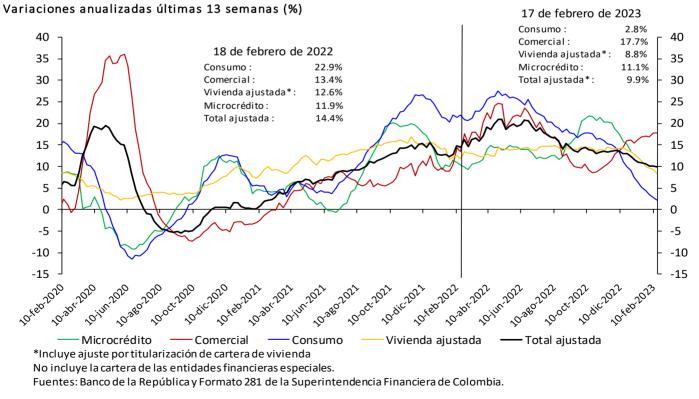

#### Cartera bruta de los establecimientos de crédito\*

(Miles de millones de pesos y porcentajes)

|            |                                     | Saldo a    |                  |          |         |             |         | Variacion     | es        |          |            |          |      |
|------------|-------------------------------------|------------|------------------|----------|---------|-------------|---------|---------------|-----------|----------|------------|----------|------|
| Moneda     |                                     | febrero 17 | Participación    | Sema     | nal     | Últimas 4 s | emanas  | Últimas 13 se | emanas    | Año cor  | rido       | Anua     | 1    |
|            |                                     | 2023       | %                | Absoluta | %       | Absoluta    | %       | Absoluta      | %         | Absoluta | %          | Absoluta | %    |
|            | Cartera ajustada                    | 634,602    | 100.0            | 2,255    | 0.4     | 5,624       | 0.9     | 14,963        | 2.4       | 3,815    | 0.6        | 83,887   | 15.2 |
|            | Comercial 1/                        | 308,239    | 48.6             | 1,860    | 0.6     | 4,926       | 1.6     | 11,435        | 3.9       | 3,705    | 1.2        | 42,736   | 16.1 |
|            | Consumo                             | 212,062    | 33.4             | 211      | 0.1     | 76          | 0.0     | 1,167         | 0.6       | -505     | -0.2       | 28,046   | 15.2 |
|            | Adquisición de vivienda ajustada 2/ | 97,454     | 15.4             | 123      | 0.1     | 427         | 0.4     | 1,925         | 2.0       | 450      | 0.5        | 10,981   | 12.7 |
|            | Microcrédito                        | 16,848     | 2.7              | 61       | 0.4     | 194         | 1.2     | 437           | 2.7       | 166      | 1.0        | 2,126    | 14.4 |
| ā          | Memo Item                           |            |                  |          |         |             |         |               |           |          |            |          |      |
| Legal      | Adquisición de vivienda             | 95,030     | 15.0             | 123      | 0.1     | 461         | 0.5     | 2,086         | 2.2       | 484      | 0.5        | 11,559   | 13.8 |
|            | Variaciones Anualizadas             |            |                  |          | Semanal | Últimas 4   | semanas | Últimas 13    | 3 semanas | Añ       | o Corrido  |          |      |
|            | Total cart. ajustada m/l            |            |                  |          | 20.3    |             | 12.3    |               | 10.0      |          | 4.6        |          |      |
|            |                                     |            | Comercial        |          | 37.0    |             | 23.3    |               | 16.3      |          | 9.4        |          |      |
|            |                                     |            | Consumo          |          | 5.3     |             | 0.5     |               | 2.2       |          | -1.8       |          |      |
|            |                                     |            | Adquisición de v | ivienda  | 6.8     |             | 5.9     |               | 8.3       |          | 3.5        |          |      |
|            |                                     |            | Microcredito     |          | 20.8    |             | 16.3    |               | 11.1      | 1        | 7.6        |          |      |
| _          | Total cartera en M.E.               | 22,267     |                  | 608      | 2.8     | 1,332       | 6.4     | -1,003        | -4.3      | 297      | 1.4        | 4,001    | 21.9 |
| jera       | Total cartera en M. E. Mill. US\$   | 4,527      |                  | -6       | -0.1    | 7           | 0.2     | -132          | -2.8      | -41      | -0.9       | -124     | -2.7 |
| Extranjera | Variaciones Anualizadas m/e         |            |                  |          | Semanal | Últimas 4   | semanas | Últimas 1     | 3 semanas | Añ       | o Corrido  |          |      |
| Ĕ          | Expresada en pesos                  |            |                  |          | 322.3   |             | 123.0   |               | -16.2     |          | 10.5       |          |      |
|            | Expresada en dólares                | 1          |                  |          | -7.2    |             | 2.0     |               | -10.9     | 1        | -6.4       |          |      |
|            |                                     |            |                  |          |         |             |         |               |           |          |            |          |      |
|            | Cartera total ajustada              | 656,869    | 100.0            | 2,864    | 0.4     | 6,956       | 1.1     | 13,960        | 2.2       |          | 0.6        | 87,888   | 15.4 |
|            | Comercial                           | 329,665    | 50.2             | 2,454    | 0.7     | 6,238       | 1.9     | 10,525        | 3.3       | · ·      | 1.2        | 46,604   | 16.5 |
|            | Consumo                             | 212,902    | 32.4             | 226      | 0.1     | 96          | 0.0     | 1,073         | 0.5       | -533     | -0.2       | 28,178   | 15.3 |
|            | Adquisición de vivienda ajustada 2/ | 97,454     | 14.8             | 123      | 0.1     | 427         | 0.4     | 1,925         | 2.0       | 450      | 0.5        | 10,981   | 12.7 |
| [a]        | Microcrédito                        | 16,848     | 2.6              | 61       | 0.4     | 194         | 1.2     | 437           | 2.7       |          | 1.0        | 2,126    | 14.4 |
| Total      | Variaciones Anualizadas             |            |                  |          | Semanal | Últimas 4   | semanas | Últimas 1     | 3 semanas | Añ       | o Corrido  |          |      |
|            | Total cart. ajustada m/t            |            |                  |          | 25.5    |             | 14.8    |               | 9.0       |          | 4.8        |          |      |
|            |                                     |            | Comercial        |          | 47.5    |             | 28.2    |               | 13.9      |          | 9.6        |          |      |
|            |                                     |            | Consumo          |          | 5.7     |             | 0.6     |               | 2.0       |          | -1.8       |          |      |
|            |                                     |            | Adquisición de v | ivienda  | 6.8     |             | 5.9     |               | 8.3       |          | 3.5<br>7.6 |          |      |
|            |                                     |            | Microcredito     |          | 20.8    |             | 16.3    |               | 11.1      |          | 7.6        |          |      |

# Cartera bruta en moneda legal por modalidad de crédito Variaciones anuales (%) de datos semanales

No incluye la cartera de las entidades financieras especiales.

Fuentes: Banco de la República y Formato 281 de la Superintendencia Financiera de Colombia.