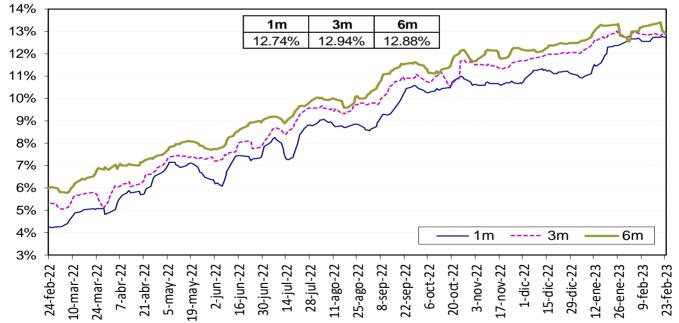

### g. Tasas de interés de deuda pública

Tasas cero cupón TES en pesos y tasa de política monetaria

Fuente: SEN y Master Trader. Cálculos: Departamento de Operaciones y Análisis de Mercados.