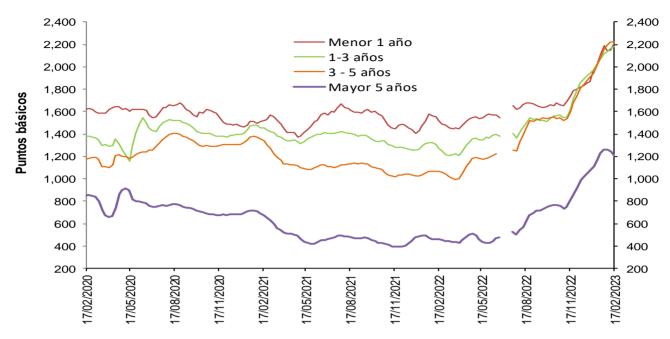

# Spreads Tasas de colocación vs. TES y OIS

(Información semanal - Promedio 4 semanas)

|                          | Fecha                                               |          | <u> </u>  | /ariación (pl | o)          |            |
|--------------------------|-----------------------------------------------------|----------|-----------|---------------|-------------|------------|
|                          | 17-feb-23                                           | 1 semana | 4 semanas | 13 semanas    | año corrido | año comple |
| pread: tasa de interés ( | cartera - tasa TES (puntos básic                    | cos)     |           |               |             |            |
| Comercial                |                                                     |          |           |               |             |            |
| Menor a 1 mes            | 538.9                                               | (4.03)   | 102.81    | 132.25        | 51.70       | n.d.       |
| Menor 1 año              | 794.8                                               | 5.03     | 70.68     | 314.27        | 130.95      | n.d.       |
| De 1 - 3 años            | 976.7                                               | 22.81    | 43.71     | 436.00        | 182.03      | n.d.       |
| De 3 - 5 años            | 987.6                                               | 31.37    | 155.55    | 454.66        | 238.87      | n.d.       |
| Mayor 5 años             | 718.3                                               | (24.11)  | 117.22    | 379.07        | 157.30      | n.d.       |
| Consumo                  |                                                     | . ,      |           |               |             |            |
| Menor 1 año              | 2,206.2                                             | 55.30    | 91.15     | 460.02        | 337.31      | n.d.       |
| De 1 - 3 años            | 2,182.2                                             | 18.83    | 109.09    | 554.05        | 244.37      | n.d.       |
| De 3 - 5 años            | 2,217.8                                             | (0.54)   | 130.12    | 613.07        | 305.99      | n.d.       |
| Mayor 5 años             | 1,205.0                                             | (35.22)  | (24.46)   | 398.06        | 126.58      | n.d.       |
| Vivienda                 |                                                     | . ,      | . ,       |               |             |            |
| Mayor 15 años            | 616.5                                               | 16.74    | 184.53    | 427.04        | 208.26      | n.d.       |
| pread: tasa de interés o | cartera - tasa OIS* (puntos bás                     | icos)    |           |               |             |            |
| Comercial                |                                                     |          |           |               |             |            |
| Menor 1 año              | 694.0                                               | 2.61     | 57.50     | 212.18        | 95.84       | n.d.       |
| De 1 - 3 años            | 1,090.2                                             | 21.83    | 50.84     | 398.48        | 161.31      | n.d.       |
| De 3 - 5 años            | 1,303.2                                             | 36.51    | 148.51    | 425.77        | 218.31      | n.d.       |
| Mayor 5 años             | 1,111.5                                             | (11.01)  | 94.44     | 339.13        | 121.69      | n.d.       |
| Consumo                  |                                                     |          |           |               |             |            |
| Menor 1 año              | 2,105.4                                             | 52.88    | 77.97     | 357.93        | 302.20      | n.d.       |
| De 1 - 3 años            | 2,295.7                                             | 17.84    | 116.22    | 516.54        | 223.64      | n.d.       |
| De 3 - 5 años            | 2,533.3                                             | 4.60     | 123.07    | 584.17        | 285.43      | n.d.       |
| Mayor 5 años             | 1,598.2                                             | (22.11)  | (47.24)   | 358.12        | 90.97       | n.d.       |
|                          | ón semanal - Promedio 4 semai                       |          |           |               |             |            |
|                          | Monto semanal - Promedio 4 semanal<br>Monto semanal | •        | ```       | /ariación (pl | <b>b</b> )  |            |
|                          | mm de pesos                                         |          |           | 13            | año         | año        |
|                          | 11111 46 66303                                      |          |           |               |             |            |

|                     |      | mm de pesos  |          |           | 10      | uno     | uno      |
|---------------------|------|--------------|----------|-----------|---------|---------|----------|
|                     |      | min de pesos | 1 semana | 4 semanas | semanas | corrido | completo |
| Tasas Comercial (%) |      |              |          |           |         |         |          |
| Menor a 1 mes       | 15.7 | 237          | (5.61)   | 89.09     | 161.91  | 41.34   | n.d.     |
| Menor 1 año         | 19.9 | 2,158        | 5.72     | 68.99     | 285.81  | 149.23  | n.d.     |
| De 1 - 3 años       | 21.5 | 697          | 14.11    | (2.61)    | 297.87  | 140.79  | n.d.     |
| De 3 - 5 años       | 21.8 | 264          | 29.61    | 94.14     | 287.95  | 172.03  | n.d.     |
| Mayor 5 años        | 19.4 | 659          | (15.94)  | 49.63     | 211.77  | 81.94   | n.d.     |
| Tasas Consumo (%)   |      |              |          |           |         |         |          |
| Menor 1 año         | 34.0 | 27           | 55.99    | 89.46     | 431.56  | 355.59  | n.d.     |
| De 1 - 3 años       | 33.6 | 105          | 10.13    | 62.76     | 415.93  | 203.13  | n.d.     |
| De 3 - 5 años       | 34.1 | 538          | (2.30)   | 68.71     | 446.35  | 239.16  | n.d.     |
| Mayor 5 años        | 24.3 | 613          | (27.05)  | (92.04)   | 230.76  | 51.22   | n.d.     |
| Tasas Vivienda (%)  |      |              |          |           |         |         |          |
| Mayor 15 años       | 18.3 | 237          | 14.57    | 103.88    | 243.21  | 123.87  | n.d.     |

\*Para el cálculo del Spread se utilizaron los plazos intermedios, menor a 1 año con OIS a 6 meses y mayor a 5 años con OIS a 5 años.

Fuentes: Banco de la República. Cálculos con información de la Superintendencia Financiera de Colombia y Bloomberg. Nota: a partir del 01 de jul/2022 la información de tasas activas proviene del formato 414 de la Superintendencia Financiera de Colombia. Las tasas obtenidas con la nueva fuente no son estrictamente comparables con las anteriores obtenidas a partir del formato 88.