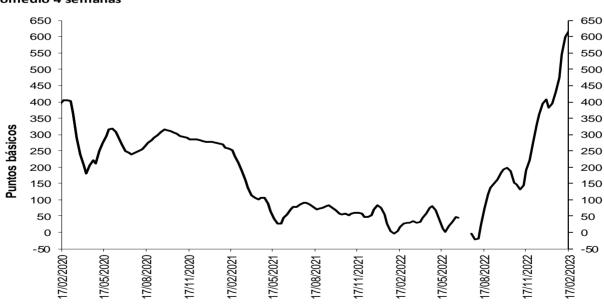

# 2. Margen de intermediación y spreads

Spread IBR, TIB y CDT a través de tesorería frente a la tasa de referencia Promedio 5 días

El IBR y la TIB corresponden al plazo de 1 día. La tasa de CDT a través de tesorería no se discrimina por plazo. FUENTE: Banco de la República, cálculos con información de la Superintendencia Financiera de Colombia