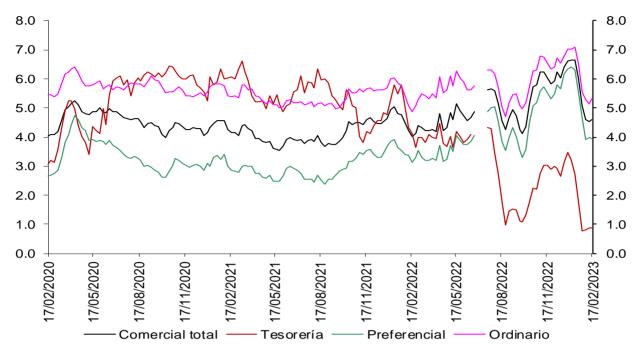

#### a. Resumen

| Tasas (e.a) 1/                   | Fecha     | Monto semanal | Monto Promedio S             |              | _        |      | Variación (pl |             |              |
|----------------------------------|-----------|---------------|------------------------------|--------------|----------|------|---------------|-------------|--------------|
|                                  | 24-feb-23 | MM de pesos   | año 2022                     | Corrido 2023 | 1 semana | 1mes | 13 semanas    | año corrido | año completo |
| Intervención BR                  | 12,75     | n.a           | n.a                          | n.a          | 0        | 75   | 175           | 75          | 875          |
| IBR Overnight                    | 12,74     | n.a           | n.a                          | n.a          | -2       | 77   | 178           | 78          | 872          |
| IBR 1 mes (Tasa fija de OIS)     | 12,76     | n.a           | n.a                          | n.a          | 1        | 15   | 154           | 75          | 862          |
| IBR 3 meses (Tasa fija de OIS)   | 13,02     | n.a           | n.a                          | n.a          | 13       | 18   | 128           | 66          | 768          |
| IBR 6 meses (Tasa fija de OIS)   | 13,15     | n.a           | n.a                          | n.a          | -1       | 12   | 94            | 58          | 649          |
| Pasivas                          |           |               |                              |              |          |      |               |             |              |
| TIB 2/                           | 12,78     | 2.795         | 3.502                        | 2.796        | -1       | 79   | 178           | 81          | 864          |
| DTF 3/                           | 14,30     | 1.308         | 1.405                        | 1.405        | -4       | 6    | 144           | 58          | 990          |
| Captación < 90 días 4/           | 11,67     | 434           | 469                          | 521          | -54      | 33   | 198           | 43          | 879          |
| Captación a 90 días 4/           | 14,20     | 1.357         | 1.455                        | 1.455        | -3       | 1    | 125           | 63          | 949          |
| Captación 91-179 días 4/         | 14,58     | 689           | 708                          | 686          | -38      | 4    | 87            | 43          | 1.002        |
| Captación a 180 días 4/          | 15,26     | 1.156         | 861                          | 1.506        | -67      | -76  | 19            | -12         | 1.036        |
| Captación a 181-360 días 4/      | 16,61     | 3.315         | 1.404                        | 2.982        | -72      | -79  | 12            | 11          | 1.058        |
| Captación > 360 días 4/          | 18,39     | 2.444         | 962                          | 2.356        | 7        | -4   | 89            | 194         | 945          |
| Total captación de CDT           | 16,18     | 9.396         | 5.861                        | 9.507        | -45      | -10  | 162           | 148         | 1.039        |
| Ahorro 5/                        | 7,42      | n.a           | n.a                          | n.a          | -2       | 71   | 182           | 153         | 571          |
|                                  |           |               | Monto promedio S             | Semanal      |          |      |               |             |              |
|                                  | 17-feb-23 | Monto semanal | Año 2022 (desde 01/07/2022)* | Corrido 2023 | 1 semana | 1mes | 13 semanas    | año corrido | año completo |
| Activas*                         |           |               | -                            |              |          |      |               |             |              |
| Comercial 6/                     | 20,36     | 5.242         | 4.543                        | 3.908        | 27       | 13   | 227           | 122         | n.d.         |
| Tesorería                        | 15,41     | 315           | 265                          | 181          | 92       | -22  | 91            | -85         | n.d.         |
| Preferencial /7                  | 19,45     | 1.904         | 1.496                        | 1.306        | -16      | -30  | 224           | 73          | n.d.         |
| Ordinario 7/                     | 21,44     | 3.024         | 2.782                        | 2.421        | 82       | 57   | 284           | 185         | n.d.         |
| Consumo 8/                       | 30,16     | 1.523         | 1.830                        | 1.330        | -46      | -87  | 246           | 207         | n.d.         |
| Consumo sin libranza             | 35,18     | 1.004         | 1.299                        | 963          | 14       | 68   | 484           | 434         | n.d.         |
| Consumo a través de libranza     | 20,42     | 518           | 530                          | 367          | 32       | 18   | 144           | 77          | n.d.         |
| Tarjeta de crédito (Personas) 9/ | 40,91     | 768           | 844                          | 776          | -14      | 75   | 494           | 196         | n.d.         |
| Vivienda No VIS 10/              | 18,50     | 221           | 342                          | 201          | -19      | 58   | 226           | 115         | n.d.         |
| Microcrédito 11/                 | 38,94     | 237           | 229                          | 209          | -51      | 85   | 194           | 414         | n.d.         |
| Activa Ponderada 12/             | 22,84     | n.a           | n.a                          | n.a          | 1        | -38  | 215           | 196         | n.d.         |
| Comercial BR 13/                 | 20,61     | n.a           | n.a                          | n.a          | 37       | 19   | 242           | 134         | n.d.         |
| Pasivas                          |           |               |                              |              |          |      |               |             |              |
| Pasiva Ponderada                 | 15,28     | n.a           | n.a                          | n.a          | -9       | -15  | 299           | 568         | 1.055        |
|                                  |           |               | Monto Promedio               |              |          |      |               |             |              |
| Deuda Pública 14/                | 24-feb-23 | Monto semanal | año 2022                     | Corrido 2023 | 1 semana | 1mes | 13 semanas    | año corrido | año completo |
| 2 años (TES Jul 2024)            | 11,30     | 789           | 1.400                        | 689          | -14      | -47  | -63           | -52         | 292          |
| 3 años (TES Nov 2025)            | 12,40     | 902           | 1.170                        | 981          | 25       | 34   | -19           | 1           | 345          |
| 6 años (TES Abr 2028)            | 12,76     | 1.184         | 842                          | 760          | 23       | 55   | -42           | -13         | 349          |
| 8 años (TES Sep 2030)            | 12,90     | 998           | 620                          | 904          | 8        | 70   | -28           | -6          | 359          |
| 10 años (TES Jun 2032)           | 12,97     | 422           | 616                          | 557          | 14       | 81   | -13           | 1           | 360          |
| 12 años (TES Oct 2034)           | 13,10     | 500           | 396                          | 314          | 21       | 74   | -18           | 3           | 362          |
| - , ,                            | - / -     |               |                              |              |          |      |               |             |              |