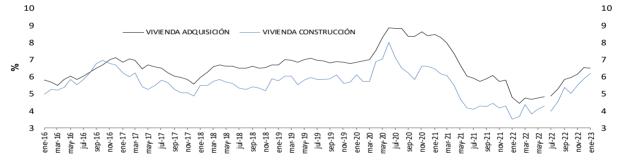

#### e. Tasas de interés reales

Tasa de interés Cartera de Consumo (Real) \*

Tasa de interés Cartera Comercial (Real) \*

Tasa de interés de Vivienda No VIS (Real) \*

Promedio Mensual

Fuente: Superintendencia financiera de Colombia (formato 088 hasta el 24/06/2022 y forma to 414 desde el 01/07/2022) y cál culos Banco de la República.

Nota: a partir del 01 de jul/2022 la información de tasas activas proviene del formato 414 de la Superintendencia Financiera de Colombia. Las tasas obtenidas con la nueva fuente no son estrictamente comparables con las anteriores obtenidas a partir del formato 88.