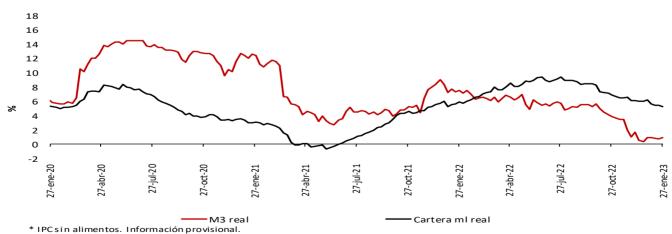

Fuente: Banco de la República. Cálculos con información de la Superintendencia Financiera de Colombia.

\* Desestacionalización a partir de la descomposición por el método STL.

Variación anual real de los agregados monetarios

Variación % real anual de los depósitos\*\* y sus componentes

\* IPC sin alimentos. Información provisional. \*A partir de la publicación con corte sep 25/2020 se reprocesó la serie, incorporando los cambios en la canasta del IPC sin alimentos utilizada por el BR desde octubre/2020

\*\*No incluye CDT y bonos en poder del Banco de la República.

Fuentes: Banco de la República y Formato 281 de la Superintendencia Financiera de Colombia.