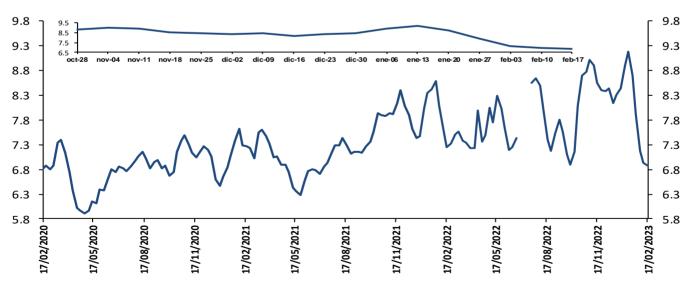

### b. Tasas de interés del mercado monetario y tasas OIS

c. Tasas de interés pasivas

\*Para la tasa de política monetaria, corresponde a la vigente del mes.

Fuente: Cálculos Banco de la República, Formato 441 de la Superintendencia Financiera de Colombia.