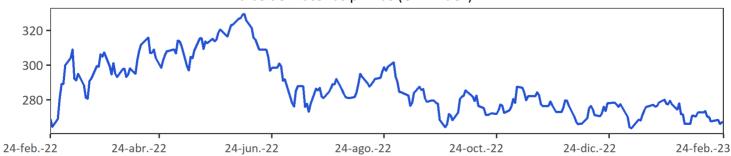

### g. Tasas de interés de deuda pública

Tasas cero cupón TES en pesos y tasa de política monetaria

Fuente: SEN y Master Trader. Cálculos: Departamento de Operaciones y Análisis de Mercados.