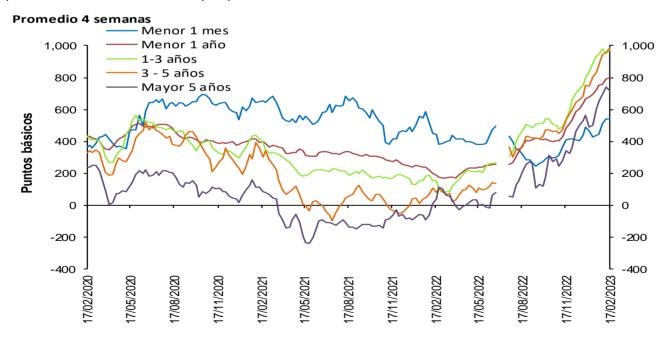

# Spread de las tasas de colocación frente a las tasas de los TES

Spread Tasa Cartera Comercial por plazo vs. TES

Fuentes: Banco de la República. Cálculos con información de la Superintendencia Financiera de Colombia.

#### Spread Tasa Cartera Consumo por plazo vs. TES

#### Promedio 4 semanas

Fuentes: Banco de la República. Cálculos con información de la Superintendencia Financiera de Colombia.

Nota: a partir del 01 de jul/2022 la información de tasas activas proviene del formato 414 de la Superintendencia Financiera de Colombia. Las tasas obtenidas con la nueva fuente no son estrictamente comparables con las anteriores obtenidas a partir del formato 88.