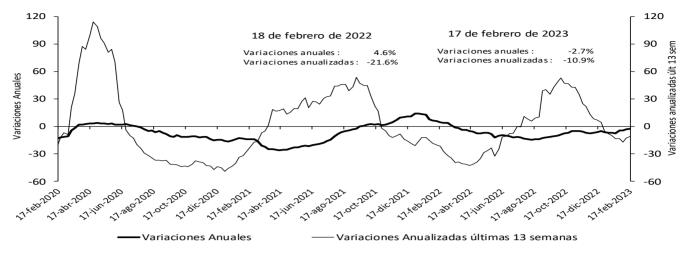

#### Cartera moneda extranjera en dólares (%)

No incluye la cartera de las entidades financieras especiales. Fuentes: Banco de la República y Formato 281 de la Superintendencia Financiera de Colombia.