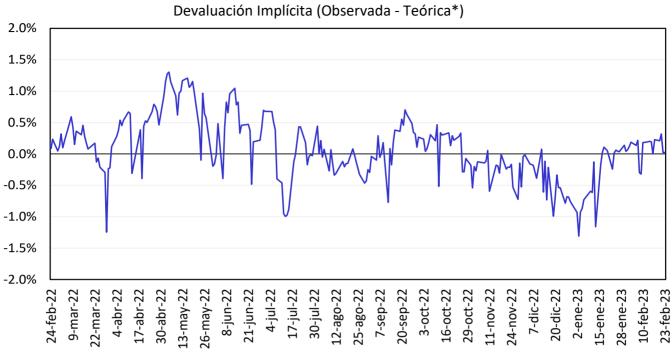

### g. Tasas de interés de deuda pública

Tasas cero cupón TES en pesos y tasa de política monetaria

Fuente: SEN y Master Trader. Cálculos: Departamento de Operaciones y Análisis de Mercados.