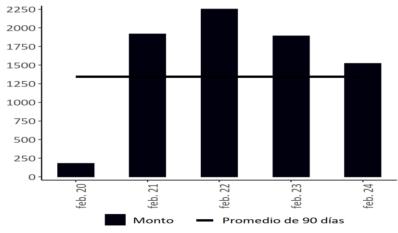

as |
|---------------------------|-----------------|---------|---------|---------|---------|----------------------|------------------------|
| Tasa promodio             | 4545.36 4673.12 | 4781.19 | 4913.66 | 4851.19 | -62.47  | 305.83               |                        |
| Tasa promedio             |                 | 4075.12 | 4701.19 | 4915.00 | 4031.19 | -1.27%               | 6.73%                  |
| Depreciación año completo | 14.29%          | 18.26%  | 22.05%  | 24.32%  | 23.11%  |                      |                        |
| Depreciación año corrido  | -5.56%          | -2.90%  | -0.66%  | 2.09%   | 0.80%   |                      |                        |

Fuente: Tasa de Cambio promedio SET-FX

### Volumen transado promedio de 90 días (cifras en millones de dólares)



#### Fuente: Set-FX

Nota: Incluye operaciones entre IMC realizadas en el mercado de contado y aquellas que tienen como origen un derivado. No incluye operaciones FIX ni Next day.

### b. Tasas y volúmenes del mercado a futuro



Monto Negociado Diario de Futuros Peso-Dólar (Millones de USD)

**Fuente:** Sistemas de negociación y registro de divisas (Forwards), CRCC (Futuros). **Cálculos:** DOAM. Tasa de interés doméstica equivalente\* (promedio móvil 5 días)



La tasa de interés doméstica equivalente es obtenida de la relación de equilibrio que debe existir entre la misma, la tasa de interés externa y la devaluación implícita en los contratos a futuro de peso dólar para que no existan oportunidades de arbitraje. La fórmula para el cálculo es (1+i) = (F/S) (1 + i\*), en donde i es la ta