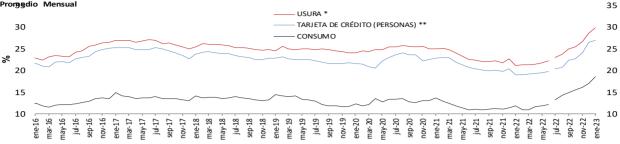

#### e. Tasas de interés reales

Tasa de interés Cartera de Consumo (Real) \*

Tasa de interés Cartera Comercial (Real) \*

Tasa de interés de Vivienda No VIS (Real) \*

Promedio Mensual

Fuente: Superintendencia financiera de Colombia (formato 088 hasta el 24/06/2022 y forma to 414 desde el 01/07/2022) y cál culos Banco de la República.

Nota: a partir del 01 de jul/2022 la información de tasas activas proviene del formato 414 de la Superintendencia Financiera de Colombia. Las tasas obtenidas con la nueva fuente no son estrictamente comparables con las anteriores obtenidas a partir del formato 88.