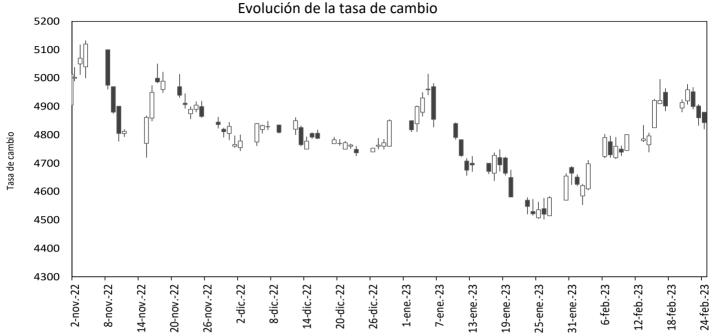

#### a. Resumen

| Tasas (e.a) 1/                   | Fecha     | Monto semanal | Monto Promedio S             |              | _        |      | Variación (pl |             |              |
|----------------------------------|-----------|---------------|------------------------------|--------------|----------|------|---------------|-------------|--------------|
|                                  | 24-feb-23 | MM de pesos   | año 2022                     | Corrido 2023 | 1 semana | 1mes | 13 semanas    | año corrido | año completo |
| Intervención BR                  | 12,75     | n.a           | n.a                          | n.a          | 0        | 75   | 175           | 75          | 875          |
| IBR Overnight                    | 12,74     | n.a           | n.a                          | n.a          | -2       | 77   | 178           | 78          | 872          |
| IBR 1 mes (Tasa fija de OIS)     | 12,76     | n.a           | n.a                          | n.a          | 1        | 15   | 154           | 75          | 862          |
| IBR 3 meses (Tasa fija de OIS)   | 13,02     | n.a           | n.a                          | n.a          | 13       | 18   | 128           | 66          | 768          |
| IBR 6 meses (Tasa fija de OIS)   | 13,15     | n.a           | n.a                          | n.a          | -1       | 12   | 94            | 58          | 649          |
| Pasivas                          |           |               |                              |              |          |      |               |             |              |
| TIB 2/                           | 12,78     | 2.795         | 3.502                        | 2.796        | -1       | 79   | 178           | 81          | 864          |
| DTF 3/                           | 14,30     | 1.308         | 1.405                        | 1.405        | -4       | 6    | 144           | 58          | 990          |
| Captación < 90 días 4/           | 11,67     | 434           | 469                          | 521          | -54      | 33   | 198           | 43          | 879          |
| Captación a 90 días 4/           | 14,20     | 1.357         | 1.455                        | 1.455        | -3       | 1    | 125           | 63          | 949          |
| Captación 91-179 días 4/         | 14,58     | 689           | 708                          | 686          | -38      | 4    | 87            | 43          | 1.002        |
| Captación a 180 días 4/          | 15,26     | 1.156         | 861                          | 1.506        | -67      | -76  | 19            | -12         | 1.036        |
| Captación a 181-360 días 4/      | 16,61     | 3.315         | 1.404                        | 2.982        | -72      | -79  | 12            | 11          | 1.058        |
| Captación > 360 días 4/          | 18,39     | 2.444         | 962                          | 2.356        | 7        | -4   | 89            | 194         | 945          |
| Total captación de CDT           | 16,18     | 9.396         | 5.861                        | 9.507        | -45      | -10  | 162           | 148         | 1.039        |
| Ahorro 5/                        | 7,42      | n.a           | n.a                          | n.a          | -2       | 71   | 182           | 153         | 571          |
|                                  |           |               | Monto promedio S             | Semanal      |          |      |               |             |              |
|                                  | 17-feb-23 | Monto semanal | Año 2022 (desde 01/07/2022)* | Corrido 2023 | 1 semana | 1mes | 13 semanas    | año corrido | año completo |
| Activas*                         |           |               | -                            |              |          |      |               |             |              |
| Comercial 6/                     | 20,36     | 5.242         | 4.543                        | 3.908        | 27       | 13   | 227           | 122         | n.d.         |
| Tesorería                        | 15,41     | 315           | 265                          | 181          | 92       | -22  | 91            | -85         | n.d.         |
| Preferencial /7                  | 19,45     | 1.904         | 1.496                        | 1.306        | -16      | -30  | 224           | 73          | n.d.         |
| Ordinario 7/                     | 21,44     | 3.024         | 2.782                        | 2.421        | 82       | 57   | 284           | 185         | n.d.         |
| Consumo 8/                       | 30,16     | 1.523         | 1.830                        | 1.330        | -46      | -87  | 246           | 207         | n.d.         |
| Consumo sin libranza             | 35,18     | 1.004         | 1.299                        | 963          | 14       | 68   | 484           | 434         | n.d.         |
| Consumo a través de libranza     | 20,42     | 518           | 530                          | 367          | 32       | 18   | 144           | 77          | n.d.         |
| Tarjeta de crédito (Personas) 9/ | 40,91     | 768           | 844                          | 776          | -14      | 75   | 494           | 196         | n.d.         |
| Vivienda No VIS 10/              | 18,50     | 221           | 342                          | 201          | -19      | 58   | 226           | 115         | n.d.         |
| Microcrédito 11/                 | 38,94     | 237           | 229                          | 209          | -51      | 85   | 194           | 414         | n.d.         |
| Activa Ponderada 12/             | 22,84     | n.a           | n.a                          | n.a          | 1        | -38  | 215           | 196         | n.d.         |
| Comercial BR 13/                 | 20,61     | n.a           | n.a                          | n.a          | 37       | 19   | 242           | 134         | n.d.         |
| Pasivas                          |           |               |                              |              |          |      |               |             |              |
| Pasiva Ponderada                 | 15,28     | n.a           | n.a                          | n.a          | -9       | -15  | 299           | 568         | 1.055        |
|                                  |           |               | Monto Promedio               |              |          |      |               |             |              |
| Deuda Pública 14/                | 24-feb-23 | Monto semanal | año 2022                     | Corrido 2023 | 1 semana | 1mes | 13 semanas    | año corrido | año completo |
| 2 años (TES Jul 2024)            | 11,30     | 789           | 1.400                        | 689          | -14      | -47  | -63           | -52         | 292          |
| 3 años (TES Nov 2025)            | 12,40     | 902           | 1.170                        | 981          | 25       | 34   | -19           | 1           | 345          |
| 6 años (TES Abr 2028)            | 12,76     | 1.184         | 842                          | 760          | 23       | 55   | -42           | -13         | 349          |
| 8 años (TES Sep 2030)            | 12,90     | 998           | 620                          | 904          | 8        | 70   | -28           | -6          | 359          |
| 10 años (TES Jun 2032)           | 12,97     | 422           | 616                          | 557          | 14       | 81   | -13           | 1           | 360          |
| 12 años (TES Oct 2034)           | 13,10     | 500           | 396                          | 314          | 21       | 74   | -18           | 3           | 362          |
| - , ,                            | - / -     |               |                              |              |          |      |               |             |              |