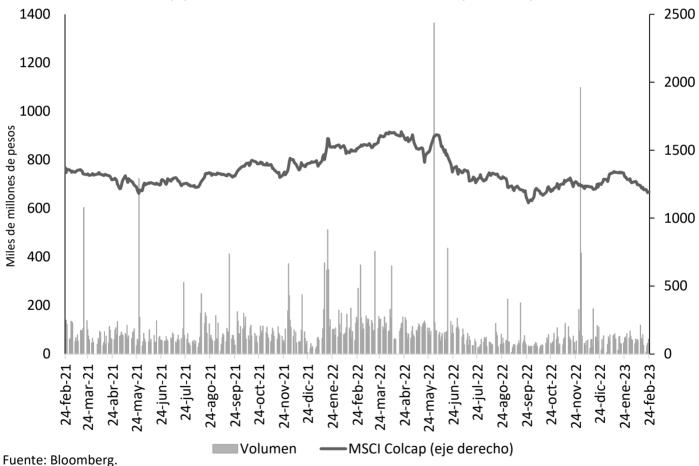

Spread en p.b.

Fuente: Minhacienda.

Información Actualizada al 24 de febrero de 2023

## 14. Mercado de renta variable en Colombia

|                                  |            |          | Vari    | ación       |                 |
|----------------------------------|------------|----------|---------|-------------|-----------------|
|                                  | febrero 24 | 1 semana | 1 mes   | Año Corrido | Año<br>Completo |
| MSCI COLCAP                      | 1193.54    | -1.35%   | -8.92%  | -7.19%      | -20.93%         |
| Monto Promedio<br>Diario Semanal | 37.68 *    | -47.7%   | -42.08% | -13.9%      | -74.6%          |

A partir del 28 de mayo de 2021 se toma la información del MSCI COLCAP, antes de esto corresponde al índice COLCAP.

\* Miles de millones de pesos





A partir del 28 de mayo de 2021 se toma la información de MSCI COLCAP, antes de esto corresponde al índice COLCAP.

## 15. Fondos de pensiones

## a. Inversiones de los Fondos de Pensiones Obligatorias

Evolución del portafolio de los fondos de pensiones obligatorias (% del fondo)



Fuente: Superintendencia Financiera de Colombia. Datos al 4 de enero de 2023.

|                   |                | 30 dic 22  |            |                | 4 ene 23   |            |
|-------------------|----------------|------------|------------|----------------|------------|------------|
|                   | Renta          | Total      | % del      | Renta          | Total      | % del      |
|                   | variable local | portafolio | portafolio | variable local | portafolio | portafolio |
|