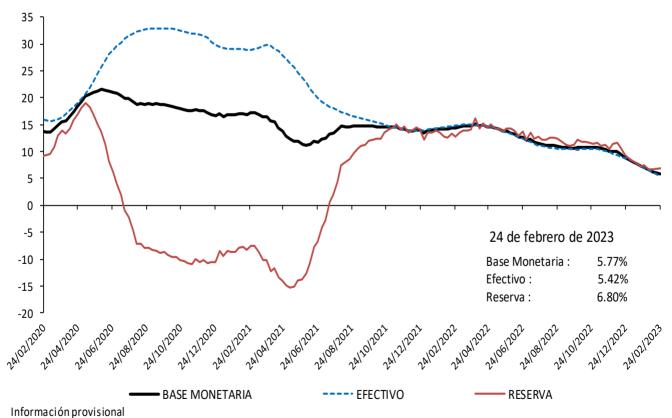

# Base monetaria, efectivo y reserva

### Promedio 13 semanas (Variación porcentual anual)

Fuente: Banco de la República, cálculos con información del Banco de la República y del Formato 281 de la Superintendencia Financiera de Colombia.

#### Miles de millones de pesos y porcentajes

|                |                       |         |      |               | VARIA | CIONES  |      |       |      |  |
|----------------|-----------------------|---------|------|---------------|-------|---------|------|-------|------|--|
| Concepto       | Saldo a<br>febrero 24 | SEMANAL |      | ULTIMAS 4 SEM |       | CORRIDO | AÑO  | ANUAL |      |  |
|                | 2023                  | ABS     | %    | ABS           | %     | ABS     | %    | ABS   | %    |  |
| BASE MONETARIA | 145,670               | 1,188   | 0.8  | -852          | -0.6  | -9,074  | -5.9 | 6,570 | 4.7  |  |
| Efectivo       | 105,694               | -1,598  | -1.5 | -3,113        | -2.9  | -10,470 | -9.0 | 2,624 | 2.5  |  |
| Reserva        | 39,976                | 2,785   | 7.5  | 2,261         | 6.0   | 1,396   | 3.6  | 3,946 | 11.0 |  |
|                |                       |         |      |               |       |         |      |       |      |  |