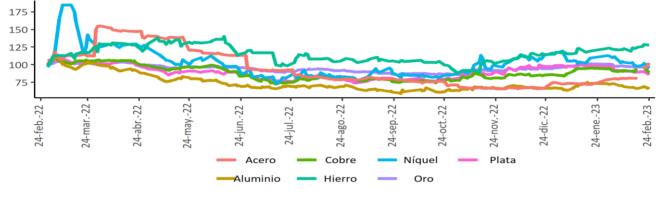

# VERSIÓN PÚBLICA

BANCO DE LA REPÚBLICA GERENCIA TÉCNICA DTIE – DOAM

Semana 09