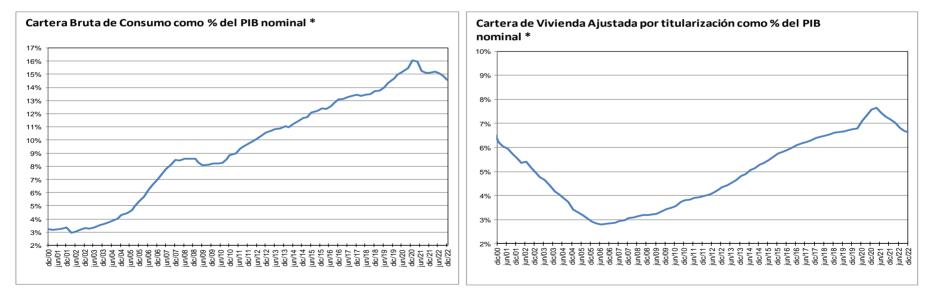

# 5. Cartera

# Cartera de los establecimientos de crédito

#### Cartera bruta de los establecimientos de crédito\*

(Miles de millones de pesos y porcentajes)

|            |                                     | Saldo a    |                  |          |         |             |         | Variacion     | es        |          |            |          |      |
|------------|-------------------------------------|------------|------------------|----------|---------|-------------|---------|---------------|-----------|----------|------------|----------|------|
| Moneda     |                                     | febrero 17 | Participación    | Sema     | nal     | Últimas 4 s | emanas  | Últimas 13 se | emanas    | Año cor  | rido       | Anua     | 1    |
|            |                                     | 2023       | %                | Absoluta | %       | Absoluta    | %       | Absoluta      | %         | Absoluta | %          | Absoluta | %    |
|            | Cartera ajustada                    | 634,602    | 100.0            | 2,255    | 0.4     | 5,624       | 0.9     | 14,963        | 2.4       | 3,815    | 0.6        | 83,887   | 15.2 |
|            | Comercial 1/                        | 308,239    | 48.6             | 1,860    | 0.6     | 4,926       | 1.6     | 11,435        | 3.9       | 3,705    | 1.2        | 42,736   | 16.1 |
|            | Consumo                             | 212,062    | 33.4             | 211      | 0.1     | 76          | 0.0     | 1,167         | 0.6       | -505     | -0.2       | 28,046   | 15.2 |
|            | Adquisición de vivienda ajustada 2/ | 97,454     | 15.4             | 123      | 0.1     | 427         | 0.4     | 1,925         | 2.0       | 450      | 0.5        | 10,981   | 12.7 |
|            | Microcrédito                        | 16,848     | 2.7              | 61       | 0.4     | 194         | 1.2     | 437           | 2.7       | 166      | 1.0        | 2,126    | 14.4 |
| ā          | Memo Item                           |            |                  |          |         |             |         |               |           |          |            |          |      |
| Legal      | Adquisición de vivienda             | 95,030     | 15.0             | 123      | 0.1     | 461         | 0.5     | 2,086         | 2.2       | 484      | 0.5        | 11,559   | 13.8 |
|            | Variaciones Anualizadas             |            |                  |          | Semanal | Últimas 4   | semanas | Últimas 13    | 3 semanas | Añ       | o Corrido  |          |      |
|            | Total cart. ajustada m/l            |            |                  |          | 20.3    |             | 12.3    |               | 10.0      |          | 4.6        |          |      |
|            |                                     |            | Comercial        |          | 37.0    |             | 23.3    |               | 16.3      |          | 9.4        |          |      |
|            |                                     |            | Consumo          |          | 5.3     |             | 0.5     |               | 2.2       |          | -1.8       |          |      |
|            |                                     |            | Adquisición de v | ivienda  | 6.8     |             | 5.9     |               | 8.3       |          | 3.5        |          |      |
|            |                                     |            | Microcredito     |          | 20.8    |             | 16.3    |               | 11.1      | 1        | 7.6        |          |      |
| _          | Total cartera en M.E.               | 22,267     |                  | 608      | 2.8     | 1,332       | 6.4     | -1,003        | -4.3      | 297      | 1.4        | 4,001    | 21.9 |
| jera       | Total cartera en M. E. Mill. US\$   | 4,527      |                  | -6       | -0.1    | 7           | 0.2     | -132          | -2.8      | -41      | -0.9       | -124     | -2.7 |
| Extranjera | Variaciones Anualizadas m/e         |            |                  |          | Semanal | Últimas 4   | semanas | Últimas 1     | 3 semanas | Añ       | o Corrido  |          |      |
| Ĕ          | Expresada en pesos                  |            |                  |          | 322.3   |             | 123.0   |               | -16.2     |          | 10.5       |          |      |
|            | Expresada en dólares                | 1          |                  |          | -7.2    |             | 2.0     |               | -10.9     | 1        | -6.4       |          |      |
|            |                                     |            |                  |          |         |             |         |               |           |          |            |          |      |
|            | Cartera total ajustada              | 656,869    | 100.0            | 2,864    | 0.4     | 6,956       | 1.1     | 13,960        | 2.2       |          | 0.6        | 87,888   | 15.4 |
|            | Comercial                           | 329,665    | 50.2             | 2,454    | 0.7     | 6,238       | 1.9     | 10,525        | 3.3       | · ·      | 1.2        | 46,604   | 16.5 |
|            | Consumo                             | 212,902    | 32.4             | 226      | 0.1     | 96          | 0.0     | 1,073         | 0.5       | -533     | -0.2       | 28,178   | 15.3 |
|            | Adquisición de vivienda ajustada 2/ | 97,454     | 14.8             | 123      | 0.1     | 427         | 0.4     | 1,925         | 2.0       | 450      | 0.5        | 10,981   | 12.7 |
| [a]        | Microcrédito                        | 16,848     | 2.6              | 61       | 0.4     | 194         | 1.2     | 437           | 2.7       |          | 1.0        | 2,126    | 14.4 |
| Total      | Variaciones Anualizadas             |            |                  |          | Semanal | Últimas 4   | semanas | Últimas 1     | 3 semanas | Añ       | o Corrido  |          |      |
|            | Total cart. ajustada m/t            |            |                  |          | 25.5    |             | 14.8    |               | 9.0       |          | 4.8        |          |      |
|            |                                     |            | Comercial        |          | 47.5    |             | 28.2    |               | 13.9      |          | 9.6        |          |      |
|            |                                     |            | Consumo          |          | 5.7     |             | 0.6     |               | 2.0       |          | -1.8       |          |      |
|            |                                     |            | Adquisición de v | ivienda  | 6.8     |             | 5.9     |               | 8.3       |          | 3.5<br>7.6 |          |      |
|            |                                     |            | Microcredito     |          | 20.8    |             | 16.3    |               | 11.1      |          | 7.6        |          |      |