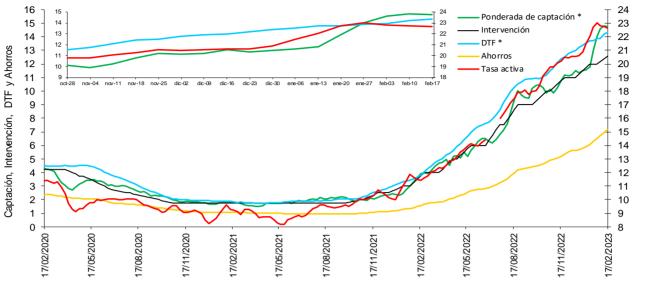

### g. Tasas de interés de deuda pública

Tasas cero cupón TES en pesos y tasa de política monetaria

Fuente: SEN y Master Trader. Cálculos: Departamento de Operaciones y Análisis de Mercados.