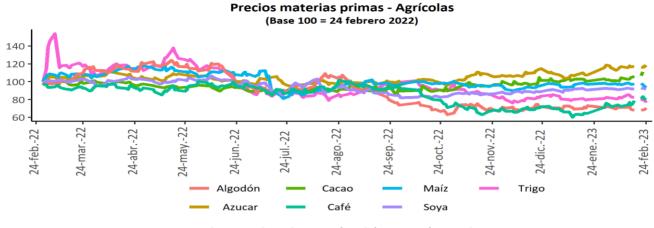

# VERSIÓN PÚBLICA

BANCO DE LA REPÚBLICA GERENCIA TÉCNICA DTIE – DOAM

Semana 09