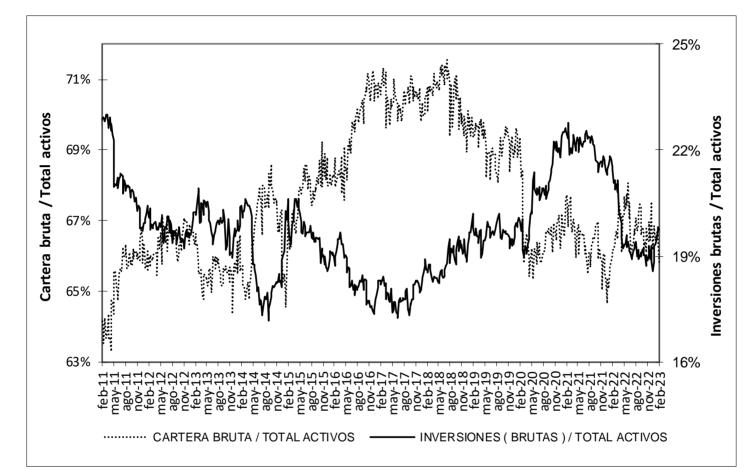

# 6. Inversiones

### a. Inversiones de los establecimientos de crédito

Inversiones netas de los establecimientos de crédito (Miles de millones de pesos y porcentaies)

|                                         | Saldo a    | VARIACIONES<br>Saldo a |      |              |       |            |         |             |      |        |       |  |  |
|-----------------------------------------|------------|------------------------|------|--------------|-------|------------|---------|-------------|------|--------|-------|--|--|
| (Miles de millones de pesos)            | febrero 17 | SEMANAL                |      | ÚLTIMAS 4 SE | MANAS | ÚLTIMAS 13 | SEMANAS | AÑO CORRIDO |      | ANUAL  |       |  |  |
|                                         | 2023       | ABS                    | %    | ABS          | %     | ABS        | %       | ABS         | %    | ABS    | %     |  |  |
| A. Moneda Legal                         | 154,334    | 738                    | 0.5  | 5,127        | 3.4   | 12,485     | 8.8     | 9,403       | 6.5  | 14,146 | 10.1  |  |  |
| B. Moneda Extranjera                    | 45,349     | 1,259                  | 2.9  | 2,782        | 6.5   | 1,999      | 4.6     | 5,069       | 12.6 | -650   | -1.4  |  |  |
| C. TOTAL (A+B=C)                        | 199,683    | 1,997                  | 1.0  | 7,909        | 4.1   | 14,484     | 7.8     | 14,472      | 7.8  | 13,495 | 7.2   |  |  |
| ITEM DE MEMORANDO                       |            |                        |      |              |       |            |         |             |      |        |       |  |  |
| Moneda Extranjera - En millones US\$ 2/ | 9,219      | -9                     | -0.1 | 29           | 0.3   | 540        | 6.2     | 845         | 10.1 | -2,494 | -21.3 |  |  |
| TASA REPRESENTATIVA DE MERCADO          | 4,919      | 141                    | 3.0  | 287          | 6.2   | -76        | -1.5    | 109         | 2.3  | 992    | 25.3  |  |  |

Inversiones de los Establecimientos de Crédito en ML 1/

|                                | Coldo o    | VARIACIONES<br>Saldo a |      |                   |     |                    |      |             |      |        |       |  |  |
|--------------------------------|------------|------------------------|------|-------------------|-----|--------------------|------|-------------|------|--------|-------|--|--|
| (Miles de milllones de pesos)  | febrero 17 | SEMAI                  | IAL  | ÚLTIMAS 4 SEMANAS |     | ÚLTIMAS 13 SEMANAS |      | AÑO CORRIDO |      | ANUAL  |       |  |  |
|                                | 2023       | ABS                    | %    | ABS               | %   | ABS                | %    | ABS         | %    | ABS    | 6     |  |  |
| INVERSIONES NETAS              | 154,334    | 738                    | 0.5  | 5,127             | 3.4 | 12,485             | 8.8  | 9,403       | 6.5  | 14,146 | 10.1  |  |  |
| A. Establecimientos de crédito | 154,492    | 740                    | 0.5  | 5,128             | 3.4 | 12,484             | 8.8  | 9,405       | 6.5  | 14,126 | 10.1  |  |  |
| Inversiones Brutas             | 154,492    | 740                    | 0.5  | 5,128             | 3.4 | 12,484             | 8.8  | 9,405       | 6.5  | 14,126 | 10.1  |  |  |
| a) Titulos de deuda:           | 106,720    | 557                    | 0.5  | 4,378             | 4.3 | 9,499              | 9.8  | 7,661       | 7.7  | 6,561  | 6.6   |  |  |
| Titulo de Tesorería - TES      | 71,645     | 456                    | 0.6  | 3,667             | 5.4 | 7,487              | 11.7 | 6,632       | 10.2 | 17     | 0.0   |  |  |
| Otros Títulos de deuda pública | 18,578     | -87                    | -0.5 | 134               | 0.7 | 425                | 2.3  | -23         | -0.1 | 3,190  | 20.7  |  |  |
| Otros emisores Nacionales      | 16,495     | 188                    | 1.2  | 577               | 3.6 | 1,587              | 10.6 | 1,052       | 6.8  | 3,375  | 25.7  |  |  |
| Emisores Extranjeros           | 2          | 0                      | -0.1 | 0                 | 1.1 | 0                  | 2.0  | 0           | 1.9  | -20    | -91.4 |  |  |
| b) Instrumentos de patrimonio  | 7,091      | 159                    | 2.3  | 239               | 3.5 | 916                | 14.8 | 476         | 7.2  | 897    | 14.5  |  |  |
| c) Otras inversiones 2/        | 40,682     | 23                     | 0.1  | 512               | 1.3 | 2,068              | 5.4  | 1,267       | 3.2  | 6,668  | 19.6  |  |  |
| Deterioro                      | 158        | 2                      | 1.1  | 1                 | 0.8 | -1                 | -0.6 | 1           | 0.9  | -19    | -11.0 |  |  |