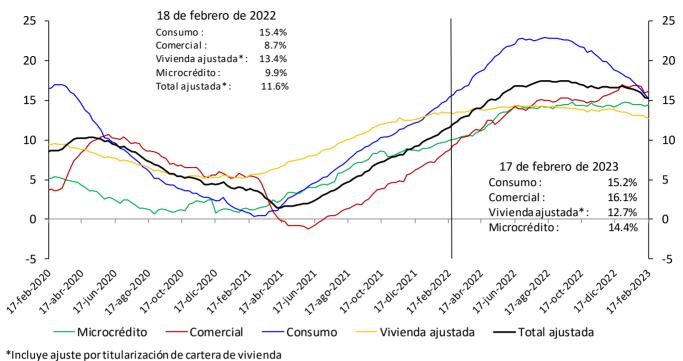

# Cartera de los establecimientos de crédito

#### Cartera bruta de los establecimientos de crédito\*

(Miles de millones de pesos y porcentajes)

|            |                                     | Saldo a    |                  |          |         |             |         | Variacion     | es        |          |            |          |      |
|------------|-------------------------------------|------------|------------------|----------|---------|-------------|---------|---------------|-----------|----------|------------|----------|------|
| Moneda     |                                     | febrero 17 | Participación    | Sema     | nal     | Últimas 4 s | emanas  | Últimas 13 se | emanas    | Año cor  | rido       | Anua     | 1    |
|            |                                     | 2023       | %                | Absoluta | %       | Absoluta    | %       | Absoluta      | %         | Absoluta | %          | Absoluta | %    |
|            | Cartera ajustada                    | 634,602    | 100.0            | 2,255    | 0.4     | 5,624       | 0.9     | 14,963        | 2.4       | 3,815    | 0.6        | 83,887   | 15.2 |
|            | Comercial 1/                        | 308,239    | 48.6             | 1,860    | 0.6     | 4,926       | 1.6     | 11,435        | 3.9       | 3,705    | 1.2        | 42,736   | 16.1 |
|            | Consumo                             | 212,062    | 33.4             | 211      | 0.1     | 76          | 0.0     | 1,167         | 0.6       | -505     | -0.2       | 28,046   | 15.2 |
|            | Adquisición de vivienda ajustada 2/ | 97,454     | 15.4             | 123      | 0.1     | 427         | 0.4     | 1,925         | 2.0       | 450      | 0.5        | 10,981   | 12.7 |
|            | Microcrédito                        | 16,848     | 2.7              | 61       | 0.4     | 194         | 1.2     | 437           | 2.7       | 166      | 1.0        | 2,126    | 14.4 |
| ā          | Memo Item                           |            |                  |          |         |             |         |               |           |          |            |          |      |
| Legal      | Adquisición de vivienda             | 95,030     | 15.0             | 123      | 0.1     | 461         | 0.5     | 2,086         | 2.2       | 484      | 0.5        | 11,559   | 13.8 |
|            | Variaciones Anualizadas             |            |                  |          | Semanal | Últimas 4   | semanas | Últimas 13    | 3 semanas | Añ       | o Corrido  |          |      |
|            | Total cart. ajustada m/l            |            |                  |          | 20.3    |             | 12.3    |               | 10.0      |          | 4.6        |          |      |
|            |                                     |            | Comercial        |          | 37.0    |             | 23.3    |               | 16.3      |          | 9.4        |          |      |
|            |                                     |            | Consumo          |          | 5.3     |             | 0.5     |               | 2.2       |          | -1.8       |          |      |
|            |                                     |            | Adquisición de v | ivienda  | 6.8     |             | 5.9     |               | 8.3       |          | 3.5        |          |      |
|            |                                     |            | Microcredito     |          | 20.8    |             | 16.3    |               | 11.1      | 1        | 7.6        |          |      |
| _          | Total cartera en M.E.               | 22,267     |                  | 608      | 2.8     | 1,332       | 6.4     | -1,003        | -4.3      | 297      | 1.4        | 4,001    | 21.9 |
| jera       | Total cartera en M. E. Mill. US\$   | 4,527      |                  | -6       | -0.1    | 7           | 0.2     | -132          | -2.8      | -41      | -0.9       | -124     | -2.7 |
| Extranjera | Variaciones Anualizadas m/e         |            |                  |          | Semanal | Últimas 4   | semanas | Últimas 1     | 3 semanas | Añ       | o Corrido  |          |      |
| Ĕ          | Expresada en pesos                  |            |                  |          | 322.3   |             | 123.0   |               | -16.2     |          | 10.5       |          |      |
|            | Expresada en dólares                | 1          |                  |          | -7.2    |             | 2.0     |               | -10.9     | 1        | -6.4       |          |      |
|            |                                     |            |                  |          |         |             |         |               |           |          |            |          |      |
|            | Cartera total ajustada              | 656,869    | 100.0            | 2,864    | 0.4     | 6,956       | 1.1     | 13,960        | 2.2       |          | 0.6        | 87,888   | 15.4 |
|            | Comercial                           | 329,665    | 50.2             | 2,454    | 0.7     | 6,238       | 1.9     | 10,525        | 3.3       | · ·      | 1.2        | 46,604   | 16.5 |
|            | Consumo                             | 212,902    | 32.4             | 226      | 0.1     | 96          | 0.0     | 1,073         | 0.5       | -533     | -0.2       | 28,178   | 15.3 |
|            | Adquisición de vivienda ajustada 2/ | 97,454     | 14.8             | 123      | 0.1     | 427         | 0.4     | 1,925         | 2.0       | 450      | 0.5        | 10,981   | 12.7 |
| [a]        | Microcrédito                        | 16,848     | 2.6              | 61       | 0.4     | 194         | 1.2     | 437           | 2.7       |          | 1.0        | 2,126    | 14.4 |
| Total      | Variaciones Anualizadas             |            |                  |          | Semanal | Últimas 4   | semanas | Últimas 1     | 3 semanas | Añ       | o Corrido  |          |      |
|            | Total cart. ajustada m/t            |            |                  |          | 25.5    |             | 14.8    |               | 9.0       |          | 4.8        |          |      |
|            |                                     |            | Comercial        |          | 47.5    |             | 28.2    |               | 13.9      |          | 9.6        |          |      |
|            |                                     |            | Consumo          |          | 5.7     |             | 0.6     |               | 2.0       |          | -1.8       |          |      |
|            |                                     |            | Adquisición de v | ivienda  | 6.8     |             | 5.9     |               | 8.3       |          | 3.5<br>7.6 |          |      |
|            |                                     |            | Microcredito     |          | 20.8    |             | 16.3    |               | 11.1      |          | 7.6        |          |      |