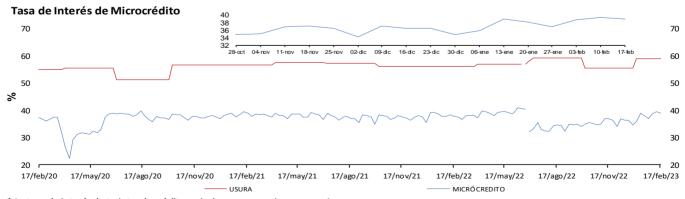

### b. Tasas de interés del mercado monetario y tasas OIS

c. Tasas de interés pasivas

\*Para la tasa de política monetaria, corresponde a la vigente del mes.

Fuente: Cálculos Banco de la República, Formato 441 de la Superintendencia Financiera de Colombia.

\* La tasa de interés de tarjetas de crédito no incluye avances ni compras a 1 mes.

\*\* Prome dio ponderado por monto de las tasa de los créditos ordinarios, de tesoreria y preferenciales.

Fuente: Superintendencia financiera de Colombia (formato 088 hasta el 24/06/2022 y forma to 414 desde el 01/07/2022) y cál culos Banco de la República.

Nota: a partir del 01 de jul/2022 la información de tasas activas proviene del formato 414 de la Superintendencia Financiera de Colombia. Las tasas obtenidas con la nueva fuente no son estrictamente comparables con las anteriores obtenidas a partir del formato 88.