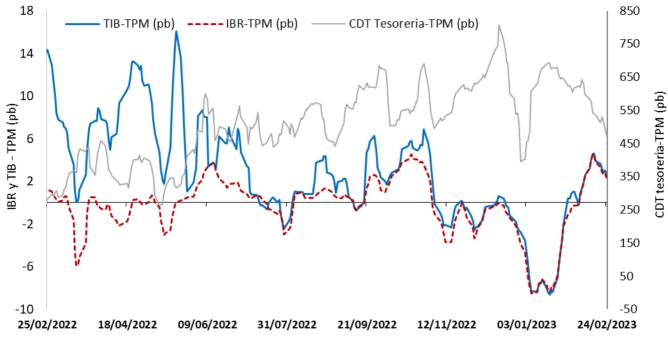

# 2. Margen de intermediación y spreads

Spread IBR, TIB y CDT a través de tesorería frente a la tasa de referencia Promedio 5 días

El IBR y la TIB corresponden al plazo de 1 día. La tasa de CDT a través de tesorería no se discrimina por plazo. FUENTE: Banco de la República, cálculos con información de la Superintendencia Financiera de Colombia