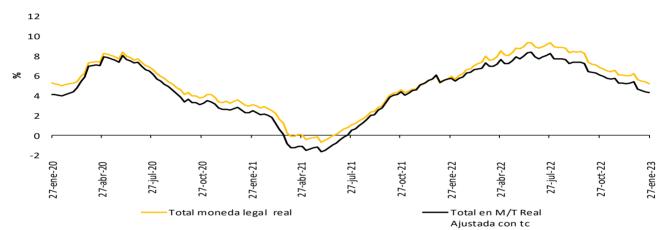

#### Variación % anual real\* de la cartera bruta\*\* en moneda nacional y por modalidades

Variación % anual real (R)\* de la cartera bruta\*\* en moneda nacional y total

Variación % anual real del M3\*\* y la cartera bruta en ml