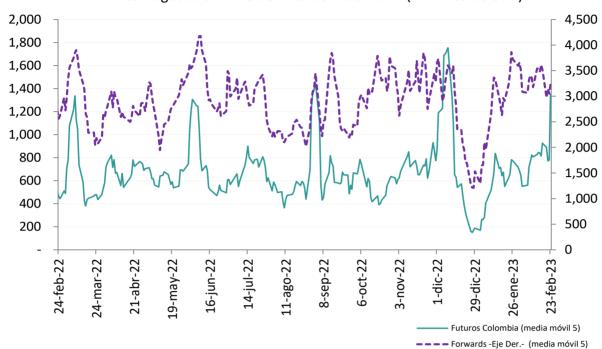

05.83               |                        |
| Tasa promedio             |                 | 4075.12 | 4701.19 | 4915.00 | 4031.19 | -1.27%               | 6.73%                  |
| Depreciación año completo | 14.29%          | 18.26%  | 22.05%  | 24.32%  | 23.11%  |                      |                        |
| Depreciación año corrido  | -5.56%          | -2.90%  | -0.66%  | 2.09%   | 0.80%   |                      |                        |

Fuente: Tasa de Cambio promedio SET-FX

### Volumen transado promedio de 90 días (cifras en millones de dólares)



#### Fuente: Set-FX

Nota: Incluye operaciones entre IMC realizadas en el mercado de contado y aquellas que tienen como origen un derivado. No incluye operaciones FIX ni Next day.

### b. Tasas y volúmenes del mercado a futuro



Monto Negociado Diario de Futuros Peso-Dólar (Millones de USD)

**Fuente:** Sistemas de negociación y registro de divisas (Forwards), CRCC (Futuros). **Cálculos:** DOAM. Tasa de interés doméstica equivalente\* (promedio móvil 5 días)



La tasa de interés doméstica equivalente es obtenida de la relación de equilibrio que debe existir entre la misma, la tasa de interés externa y la devaluación implícita en los contratos a futuro de peso dólar para que no existan oportunidades de arbitraje. La fórmula para el cálculo es (1+i) = (F/S) (1 + i\*), en donde i es la tasa de interés doméstica, F es el promedi o ponderado de los precios en los contratos a futuro para el plazo (forwards), S es el precio del dólar en el mercado de contado, e i\* es la tasa de interés externa al plazo especificado (