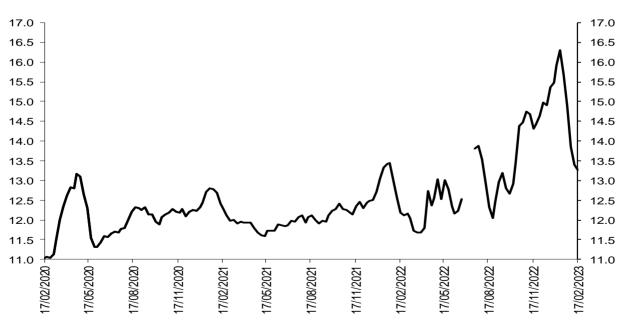

### g. Tasas de interés de deuda pública

Tasas cero cupón TES en pesos y tasa de política monetaria

Fuente: SEN y Master Trader. Cálculos: Departamento de Operaciones y Análisis de Mercados.