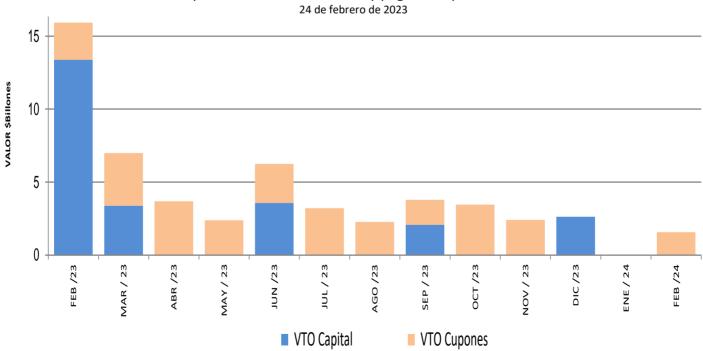

# 6. Inversiones

### a. Inversiones de los establecimientos de crédito

Inversiones netas de los establecimientos de crédito (Miles de millones de pesos y porcentaies)

|                                         | Saldo a    | VARIACIONES<br>Saldo a |      |              |       |            |         |             |      |        |       |  |  |
|-----------------------------------------|------------|------------------------|------|--------------|-------|------------|---------|-------------|------|--------|-------|--|--|
| (Miles de millones de pesos)            | febrero 17 | SEMANAL                |      | ÚLTIMAS 4 SE | MANAS | ÚLTIMAS 13 | SEMANAS | AÑO CORRIDO |      | ANUAL  |       |  |  |
|                                         | 2023       | ABS                    | %    | ABS          | %     | ABS        | %       | ABS         | %    | ABS    | %     |  |  |
| A. Moneda Legal                         | 154,334    | 738                    | 0.5  | 5,127        | 3.4   | 12,485     | 8.8     | 9,403       | 6.5  | 14,146 | 10.1  |  |  |
| B. Moneda Extranjera                    | 45,349     | 1,259                  | 2.9  | 2,782        | 6.5   | 1,999      | 4.6     | 5,069       | 12.6 | -650   | -1.4  |  |  |
| C. TOTAL (A+B=C)                        | 199,683    | 1,997                  | 1.0  | 7,909        | 4.1   | 14,484     | 7.8     | 14,472      | 7.8  | 13,495 | 7.2   |  |  |
| ITEM DE MEMORANDO                       |            |                        |      |              |       |            |         |             |      |        |       |  |  |
| Moneda Extranjera - En millones US\$ 2/ | 9,219      | -9                     | -0.1 | 29           | 0.3   | 540        | 6.2     | 845         | 10.1 | -2,494 | -21.3 |  |  |
| TASA REPRESENTATIVA DE MERCADO          | 4,919      | 141                    | 3.0  | 287          | 6.2   | -76        | -1.5    | 109         | 2.3  | 992    | 25.3  |  |  |