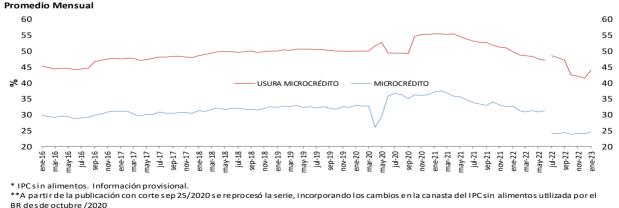

### f. Tasa ponderada de captación y tasa de colocación total.

Tasa activa, ponderada de captación, de intervención, DTF y ahorros Promedio 4 semanas

\* La DTF está adelantada una semana, es decir no corresponde a la tasa vigente para la semana en cuestión sino a la tasa vigente para la semana siguiente, para que sea comparable con la tasa ponderada de captación de este gráfico.

Fuentes: Banco de la República. Cálculos con información de la Superintendencia Financiera de Colombia.

Nota: a partir del 01 de jul/2022 la información de tasas activas proviene del formato 414 de la Superintendencia Financiera de Colombia. Las tasas obtenidas con la nueva fuente no son estrictamente comparables con las anteriores obtenidas a partir del formato 88.