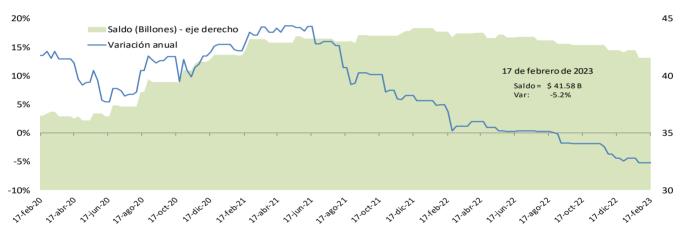

#### Bonos emitidos por el sector real

Saldo y variación (%) anual

\*No incluye emisiones de bonos de extranjeros en el mercado local, TES u otros títulos de deuda pública emitidos por el gobierno nacional. Fuente: Banco de la República, cálculos con información de la Bolsa de Valores de Colombia.