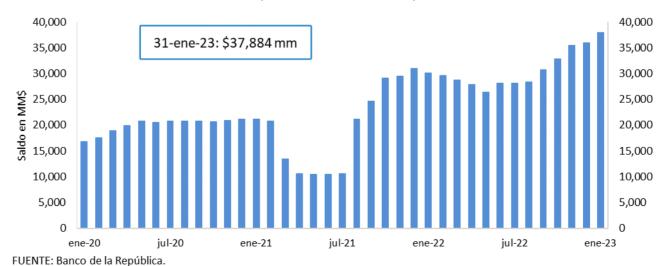

.6  | 3,946 | 11.0 |  |
|                |                       |         |      |               |       |         |      |       |      |  |

Información provisional

Fuente: Banco de la República, cálculos con información del Banco de la República y del Formato 281 de la Superintendencia Financiera de Colombia.

# Base monetaria, efectivo y reserva

### Promedio 13 semanas (Variación porcentual anual)



Fuente: Banco de la República, cálculos con información del Banco de la República y del Formato 281 de la Superintendencia Financiera de Colombia.

#### Base monetaria factores de oferta



\*\* Depósitos Remunerados No Constitutivos de Encaje. Incluye las operaciones de contracción por ventanilla a 1 día.



\*Incluye los depósitos remunerados y los no remunerados de la TGN en el BR.



#### Saldo de TES a precios de mercado en poder del BR

# 4. Depósitos y agregados monetarios

# Agregados monetarios

### Oferta monetaria ampliada 1/

#### Miles de millones de pesos y porcentajes

| nnes de minories de pesos y porcentajes                  | Saldo a                 |               |       |                   |       | VARIACIO         | NES   |         |       |         |       |
|----------------------------------------------------------|-------------------------|---------------|-------|-------------------|-------|------------------|-------|---------|-------|---------|-------|
| Concepto                                                 | febrero 17              | SEMANA        | L     | ULTIMAS 4         | SEM   | ULTIMAS 13       | B SEM | CORRIDO | AÑO   | ANUAI   |