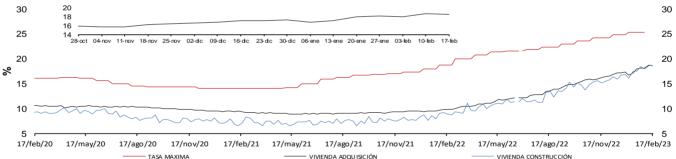

\* La tasa de interés de tarjetas de crédito no incluye avances ni compras a 1 mes.

\*\* Prome dio ponderado por monto de las tasa de los créditos ordinarios, de tesoreria y preferenciales.

Fuente: Superintendencia financiera de Colombia (formato 088 hasta el 24/06/2022 y forma to 414 desde el 01/07/2022) y cál culos Banco de la República.

Nota: a partir del 01 de jul/2022 la información de tasas activas proviene del formato 414 de la Superintendencia Financiera de Colombia. Las tasas obtenidas con la nueva fuente no son estrictamente comparables con las anteriores obtenidas a partir del formato 88.