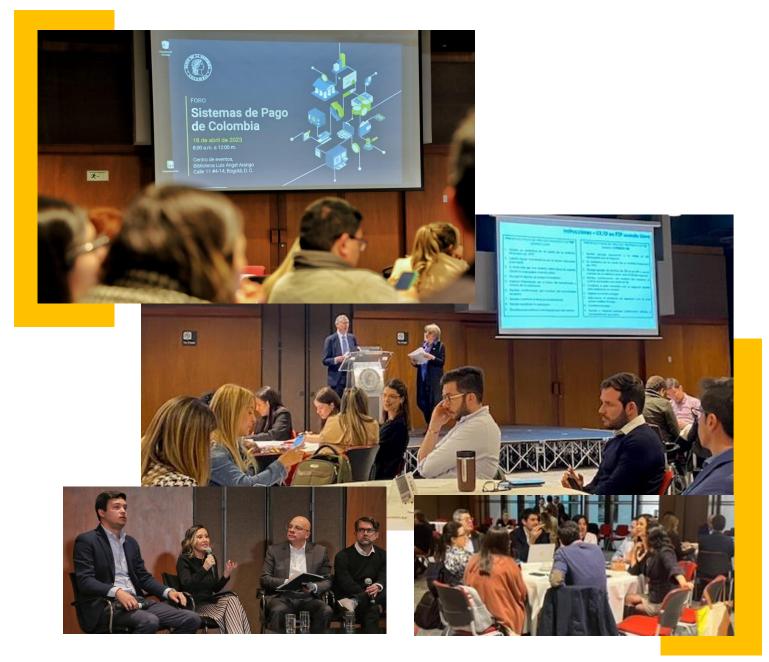

### Segunda Etapa Foro Sistema de Pagos

# + 100 participantes

SPBV, financieras, fintechs, PSP, cooperativas y gremios, entre otras. A compañamiento autoridades de Gobierno.

Memoras del Foro de Sistemas de Pago disponibles en la página del Banco de la República: <u>www.banrep.gov.co/es/sistemas-pago/foro-sistemas-pago-colombiav.co</u>)

### SESIÓN FINAL Segunda Etapa del Foro de Sistema de Pagos

2:30 pm – 3:30 pm INDICADORES DE SEGUIMIENTO Y MONITOREO

Presentación magistral Banco República

Preguntas y comentarios con la industria

3:30 pm – 4:30 pm BALANCE SEGUNDA ETAPA Y SIGUIENTES PASOS

Presentación Banco de la República

Sesión virtual Junio 6 de 2023 2:30 pm – 4:30 pm Inscripciones <u>pagosinmediatos@banrep.gov.co</u>