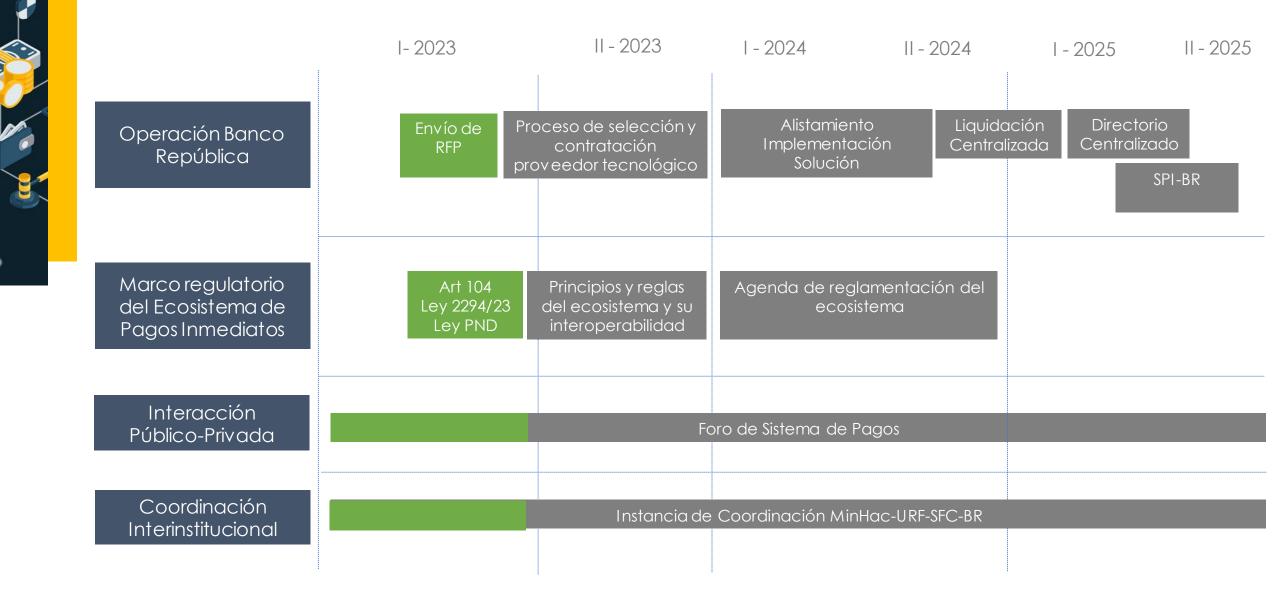

ivas y gremios, entre otras. A compañamiento autoridades de Gobierno.



Memoras del Foro de Sistemas de Pago disponibles en la página del Banco de la República: <u>www.banrep.gov.co/es/sistemas-pago/foro-sistemas-pago-colombiav.co</u>)

### SESIÓN FINAL Segunda Etapa del Foro de Sistema de Pagos

2:30 pm – 3:30 pm INDICADORES DE SEGUIMIENTO Y MONITOREO

Presentación magistral Banco República

Preguntas y comentarios con la industria

3:30 pm – 4:30 pm BALANCE SEGUNDA ETAPA Y SIGUIENTES PASOS

Presentación Banco de la República

Sesión virtual Junio 6 de 2023 2:30 pm – 4:30 pm Inscripciones <u>pagosinmediatos@banrep.gov.co</u>

### Contenido

1. Avances Segunda Etapa Foro Sistema de Pagos

2. Actualización cronograma ecosistema pagos inmediatos

### Cronograma ecosistema pagos inmediatos





### FORO

# Sistemas de Pago de Colombia

### Siguientes casos de uso y servicios superpuestos

30 de mayo de 2023