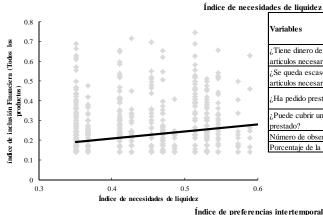

#### 4.3. Variables

Como se explicó antes, las variables endógenas y algunas de las exógenas surgen de los factores que se calcularon con el ACM. Se calcularon 11 factores en total, siete corresponden a las diferentes definiciones de acceso o inclusión financiera propuestas en este trabajo, que son alternativas de variable endógena. Los cuatro factores restantes se calcularon para reunir información considerada exógena, agrupada en las siguientes categorías: variables económicas, necesidades de liquidez, preferencias intertemporales (frente al dinero), y actitudes financieras. Adicionalmente, se incluyeron 5 variables sociodemográficas como control en las regresiones. Los factores se describen a continuación.