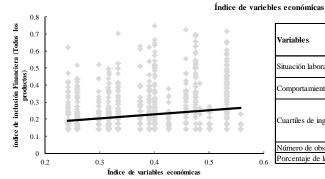

#### 4.3. Variables

Como se explicó antes, las variables endógenas y algunas de las exógenas surgen de los factores que se calcularon con el ACM. Se calcularon 11 factores en total, siete corresponden a las diferentes definiciones de acceso o inclusión financiera propuestas en este trabajo, que son alternativas de variable endógena. Los cuatro factores restantes se calcularon para reunir información considerada exógena, agrupada en las siguientes categorías: variables económicas, necesidades de liquidez, preferencias intertemporales (frente al dinero), y actitudes financieras. Adicionalmente, se incluyeron 5 variables sociodemográficas como control en las regresiones. Los factores se describen a continuación.