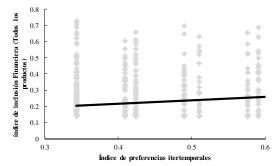

#### 4.3. Variables

Como se explicó antes, las variables endógenas y algunas de las exógenas surgen de los factores que se calcularon con el ACM. Se calcularon 11 factores en total, siete corresponden a las diferentes definiciones de acceso o inclusión financiera propuestas en este trabajo, que son alternativas de variable endógena. Los cuatro factores restantes se calcularon para reunir información considerada exógena, agrupada en las siguientes categorías: variables económicas, necesidades de liquidez, preferencias intertemporales (frente al dinero), y actitudes financieras. Adicionalmente, se incluyeron 5 variables sociodemográficas como control en las regresiones. Los factores se describen a continuación.