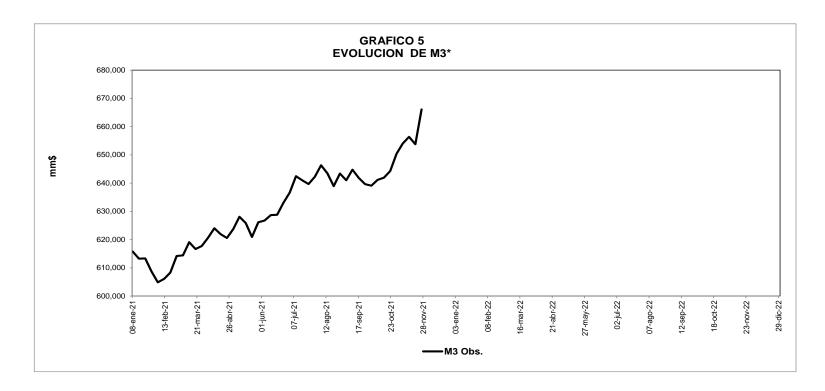

### CUADRO No. 8 M3\* Y SUS COMPONENTES

### Miles de millones de pesos

|                                 |          | Series Desestacionalizadas |                        |                            |  |  |  |  |  |  |  |
|---------------------------------|----------|----------------------------|------------------------|----------------------------|--|--|--|--|--|--|--|
| Concepto                        | 26/11/21 | PROMEDIO 4<br>SEMANAS      | PROMEDIO 13<br>SEMANAS | PROMEDIO<br>AÑO<br>CORRIDO |  |  |  |  |  |  |  |
| M3*                             | 663,055  | 658,480                    | 652,330                | 631,989                    |  |  |  |  |  |  |  |
| Efectivo                        | 100,995  | 100,098                    | 99,706                 | 94,883                     |  |  |  |  |  |  |  |
| Depósitos en poder del público* | 562,933  | 558,899                    | 553,215                | 537,297                    |  |  |  |  |  |  |  |