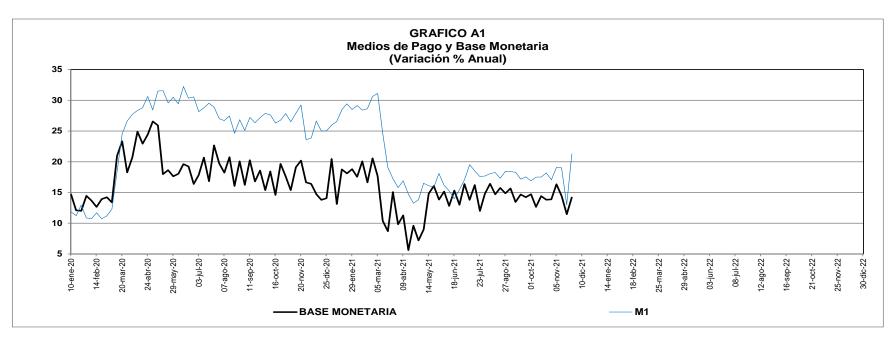

## B. Medios de Pago

## CUADRO No. 5 MEDIOS DE PAGO - M1

|                                  |            |            |            |               |       |      |             |      |      | (Miles de | millones de peso | s y porcentajes) |  |
|----------------------------------|------------|------------|------------|---------------|-------|------|-------------|------|------|-----------|------------------|------------------|--|
|                                  | SALDOS     |            |            | VARIACIONES % |       |      |             |      |      |           |                  |                  |  |
| Concepto                         | 29/11/2019 | 27/11/2020 | 26/11/2021 | SEMANAL       |       |      | CORRIDO AÑO |      |      | ANUAL     |                  |                  |  |
|                                  | 2019       | 2020       | 2021       | 2019          | 2020  | 2021 | 2019        | 2020 | 2021 | 2019      | 2020             | 2021             |  |
| Medios de pago - M1              | 120,837    | 149,348    | 181,138    | 1.1           | (3.3) | 3.8  | 3.8         | 16.8 | 12.5 | 14.3      | 23.6             | 21.3             |  |
| Base monetaria                   | 100,827    | 117,607    | 134,296    | 4.0           | 0.9   | 3.4  | 2.8         | 6.8  | 1.2  | 16.3      | 16.6             | 14.2             |  |
| Multiplicador de - m1            | 1.20       | 1.27       | 1.35       | (2.8)         | (4.2) | 0.4  | 1.0         | 9.4  | 11.1 | (1.7)     | 6.0              | 6.2              |  |
| 1. Efectivo / cuentas corrientes | 122.6%     | 141.0%     | 118.4%     |               |       |      |             |      |      |           |                  |                  |  |
| 2. Reserva / cuentas corrientes. | 63.1%      | 48.8%      | 43.5%      |               |       |      |             |      |      |           |                  |                  |  |