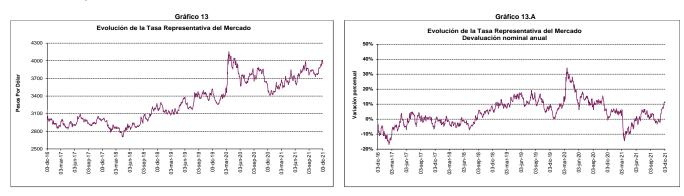

## CUADRO No. 12

|                                                   |                                     | V                                  | ALORES          |                     |                 |
|---------------------------------------------------|-------------------------------------|------------------------------------|-----------------|---------------------|-----------------|
|                                                   | A la<br>última fecha<br>dic-03-2021 | Una Semana<br>atrás<br>nov-26-2021 | Un mes<br>atrás | Tres meses<br>atrás | Un año<br>atrás |
| Tasa de interés (%)                               |                                     |                                    |                 |                     |                 |
| A. Tasa de intervención 1/                        | 2.50                                | 2.50                               | 2.50            | 1.75                | 1.75            |
| B. Tasa de interés interbancaria - TIB 2/         | 2.57                                | 2.56                               | 2.55            |                     | 1.76            |
| C. Tasa IBR 1 día 3/                              | 2.53                                | 2.54                               | 2.52            | 1.76                | 1.75            |
| D. Tasa IBR 90 días 4/                            | 3.15                                | 3.08                               | 2.86            | 2.08                | 1.75            |
| E. Depósito a término fijo - DTF 5/               | 2.80                                | 2.77                               | 2.44            | 2.05                | 1.95            |
| F. Tasa de interés de captación 6/                |                                     |                                    |                 |                     |                 |
| 1. A 180 días                                     | 3.26                                | 3.38                               | 2.88            | 2.44                | 2.43            |
| 2. A 360 días                                     | 4.82                                | 4.48                               | 4.59            | 3.05                | 2.71            |
| G. Tasa de interés de colocación B.R. 7/          | N.D.                                | 10.70                              | 10.49           | 9.55                | 9.22            |
| H. Tasa de interés de colocación sin Tesorería 8/ | N.D.                                | 10.76                              | 10.54           | 9.56                | 9.23            |
| I. Tasa de interés de colocación Total 9/         | N.D.                                | 10.46                              | 10.29           | 9.52                | 9.20            |
| J. Crédito de Consumo 10/                         | N.D.                                | 14.64                              | 14.67           | 14.02               | 14.11           |
| K. Crédito de Tesorería 11/                       | N.D.                                | 6.09                               | 5.60            | 7.54                | 7.98            |
| L. Crédito Preferencial 12/                       | N.D.                                | 5.65                               | 5.70            | 5.07                | 4.64            |
| M. Crédito Ordinario 13/                          | N.D.                                | 8.08                               | 8.02            | 7.45                | 7.57            |
|                                                   |                                     |                                    |                 |                     |                 |

4/ Tasa efectiva. Con corte al último día hábil de cada semana.

5/ Se refiere a la tasa promedio ponderada por monto de las captaciones por CDT a 90 días para Bancos, Corporaciones y Compañías de Financiamiento Comercial. Su cálculo se realiza el último día hábil de cada semana con la información de los días hábiles entre el viernes de la semana anterior y el jueves de la semana de cálculo. Corresponde a la semana de cálculo y no a la semana de vigencia.

6/ Se refiere a la tasa promedio ponderada por monto de las captaciones a 180 y a 360 días para Bancos, Corporaciones y Compañías de Financiamiento Comercial (Res. 17/93 JDBR). Su cálculo se realiza el último día hábil de cada semana con la información de los días hábiles entre el viernes de la semana anterior y el jueves de la semana de cálculo.

7/ Calculado como el promedio ponderado por monto de las tasas de crédito de: consumo, preferencial, ordinario y tesorería. Debido a la alta rotación del crédito de tesorería, su ponderación se estableció como la quinta parte de su desembolso semanal.

8/ Incluye créditos de: Consumo, Ordinario y Preferencial.

9/ Incluye créditos de: Consumo, Ordinario, Preferencial y Tesorería.

10/ Se entiende como crédito de consumo los créditos otorgados a personas naturales cuyo objeto sea financiar la adquisición de bienes de consumo o el pago de servicios para fines no comerciales o empresariales, independientemente de su monto.