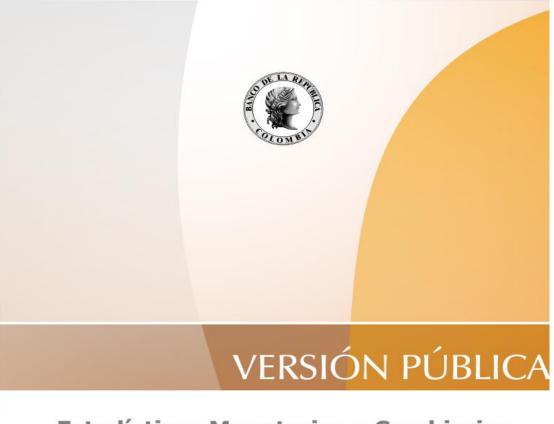

### A. Base Monetaria

#### (Miles de millones de pesos y porcentajes) VARIACIONES Saldo a SEMANAL CORRIDO AÑO Concepto noviembre 26 ANUAL 2021 ABS % ABS % ABS % Base monetaria - usos - (a+b) 134,296 4,396 3.4 1,622 1.2 16,689 14.2 98.211 278 0.3 3.5 10,840 a. Efectivo 3.337 12.4 1. Moneda fuera sistema financiero 97,932 263 0.3 3,324 3.5 11,089 12.8 2. Depósitos de particulares /1 279 5.6 13 5.0 (250) (47.2) 15 b. Reserva sistema financiero 36,085 4,118 12.9 (1,715) (4.5) 5,849 19.3 (223) 1. Efectivo en caja sistema financiero 18,798 212 1.1 2,032 12.1 (1.2) 2. Depósitos del sist. financiero en BR /2 17,287 3,906 29.2 (3,747) (17.8) 6,072 54.1

### **BASE MONETARIA Y PROMEDIOS MOVILES**

(Miles de millones de pesos)

| Concepto                          | Saldo a<br>noviembre 26<br>2021 |
|-----------------------------------|---------------------------------|
| FIN DE                            | 134,296                         |
| PROMEDIO SEMANAL                  | 131,186                         |
| PROMEDIO MOVIL DIARIO DE ORDEN 20 | 130,737                         |
| PROMEDIO MOVIL DIARIO DE ORDEN 45 | 129,745                         |