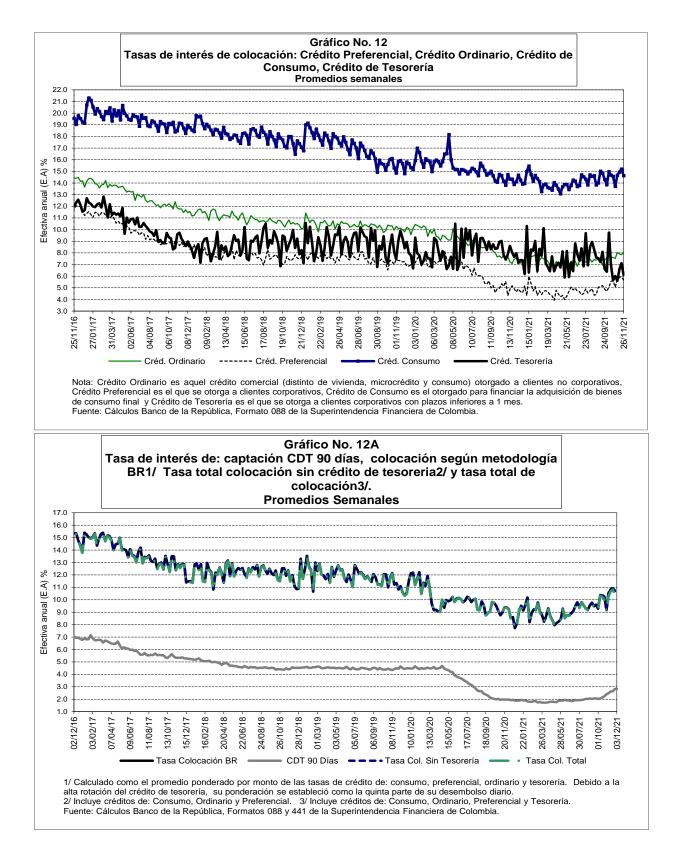

## CUADRO No. 12

|                                                   |                                     | V                                  | ALORES          |                     |                 |
|---------------------------------------------------|-------------------------------------|------------------------------------|-----------------|---------------------|-----------------|
|                                                   | A la<br>última fecha<br>dic-03-2021 | Una Semana<br>atrás<br>nov-26-2021 | Un mes<br>atrás | Tres meses<br>atrás | Un año<br>atrás |
| Tasa de interés (%)                               |                                     |                                    |                 |                     |                 |
| A. Tasa de intervención 1/                        | 2.50                                | 2.50                               | 2.50            | 1.75                | 1.75            |
| B. Tasa de interés interbancaria - TIB 2/         | 2.57                                | 2.56                               | 2.55            |                     | 1.76            |
| C. Tasa IBR 1 día 3/                              | 2.53                                | 2.54                               | 2.52            | 1.76                | 1.75            |
| D. Tasa IBR 90 días 4/                            | 3.15                                | 3.08                               | 2.86            | 2.08                | 1.75            |
| E. Depósito a término fijo - DTF 5/               | 2.80                                | 2.77                               | 2.44            | 2.05                | 1.95            |
| F. Tasa de interés de captación 6/                |                                     |                                    |                 |                     |                 |
| 1. A 180 días                                     | 3.26                                | 3.38                               | 2.88            | 2.44                | 2.43            |
| 2. A 360 días                                     | 4.82                                | 4.48                               | 4.59            | 3.05                | 2.71            |
| G. Tasa de interés de colocación B.R. 7/          | N.D.                                | 10.70                              | 10.49           | 9.55                | 9.22            |
| H. Tasa de interés de colocación sin Tesorería 8/ | N.D.                                | 10.76                              | 10.54           | 9.56                | 9.23            |
| I. Tasa de interés de colocación Total 9/         | N.D.                                | 10.46                              | 10.29           | 9.52                | 9.20            |
| J. Crédito de Consumo 10/                         | N.D.                                | 14.64                              | 14.67           | 14.02               | 14.11           |
| K. Crédito de Tesorería 11/                       | N.D.                                | 6.09                               | 5.60            | 7.54                | 7.98            |
| L. Crédito Preferencial 12/                       | N.D.                                | 5.65                               | 5.70            | 5.07                | 4.64            |
| M. Crédito Ordinario 13/                          | N.D.                                | 8.08                               | 8.02            | 7.45                | 7.57            |
|                                                   |                                     |                                    |                 |                     |                 |

7/ Calculado como el promedio ponderado por monto de las tasas de crédito de: consumo, preferencial, ordinario y tesorería. Debido a la alta rotación del crédito de tesorería, su ponderación se estableció como la quinta parte de su desembolso semanal.

8/ Incluye créditos de: Consumo, Ordinario y Preferencial.

9/ Incluye créditos de: Consumo, Ordinario, Preferencial y Tesorería.

10/ Se entiende como crédito de consumo los créditos otorgados a personas naturales cuyo objeto sea financiar la adquisición de bienes de consumo o el pago de servicios para fines no comerciales o empresariales, independientemente de su monto.

11/ El crédito de tesorería es aquel otorgado a clientes corporativos con plazos inferiores a 1 mes.

12/ Se refiere al crédito que se otorga a clientes corporativos con una tasa especial.

13/ Se refiere a los créditos comerciales que no corresponden a tesorería ni preferencial. No se incluyen los créditos con plazos menores a 30 días N.D. No Disponible se está verificando la información suministrada por algunas entidades.