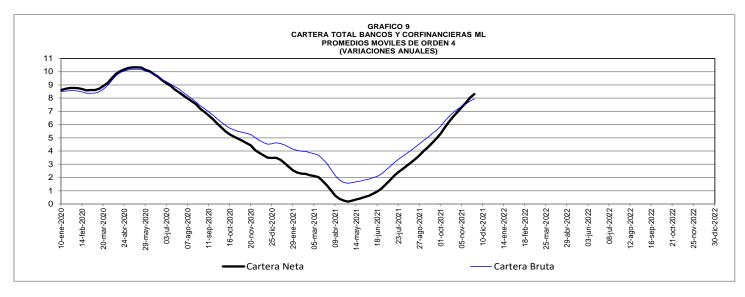

### CUADRO No. 10

### CARTERA NETA DEL SISTEMA FINANCIERO Y PORTAFOLIO FINANCIERO DE LOS SECTORES PÚBLICO Y PRIVADO

(Miles de millones de pesos y porcentajes)

|                                                                      | Saldo        |          |       | Variacior | ies  |          |      |
|----------------------------------------------------------------------|--------------|----------|-------|-----------|------|----------|------|
| Concepto                                                             | noviembre 26 | Semana   | al    | Año corr  | ido  | Anual    |      |
|                                                                      | 2021         | Absoluta | %     | Absoluta  | %    | Absoluta | %    |
| I. Cartera neta total del sistema financiero 1/                      | 515,927      | 2,255    | 0.4   | 45,637    | 9.7  | 42,468   | 9.0  |
| Bancos y corporaciones financieras.                                  | 501,952      | 2,053    | 0.4   | 44,237    | 9.7  | 40,898   | 8.9  |
| Compañías de financiamiento comercial                                | 10,725       | 178      | 1.7   | 1,049     | 10.8 | 1,220    | 12.8 |
| Cooperativas                                                         | 3,250        | 25       | 0.8   | 351       | 12.1 | 350      | 12.1 |
| II. Portafolio financiero total de los sectores público y<br>privado | 1,064,574    | 8,605    | 0.8   | 97,163    | 10.0 | 109,641  | 11.5 |
| A. En el sector financiero - M3*                                     | 666,066      | 12,290   | 1.9   | 46,657    | 7.5  | 60,526   | 10.0 |
| Medio de pago - M1                                                   | 181,138      | 6,616    | 3.8   | 20,069    | 12.5 | 31,790   | 21.3 |
| Cuasidineros*                                                        | 429,609      | 7,897    | 1.9   | 20,408    | 5.0  | 22,855   | 5.6  |
| Bonos*                                                               | 35,739       | (239)    | (0.7) | 3,845     | 12.1 | 3,452    | 10.7 |
| Otros pasivos sujetos a encaje 2/                                    | 19,580       | (1,985)  | (9.2) | 2,335     | 13.5 | 2,428    | 14.2 |
| B. En el sector público                                              | 000 500      | (0.005)  | (0.0) | 50 500    |      | 40.440   |      |
|                                                                      | 398,508      | (3,685)  | (0.9) |           | 14.5 | 49,116   | 14.1 |
| Tes B pesos                                                          | 269,089      | (3,990)  | (1.5) |           | 13.7 | 31,419   | 13.2 |
| Tes B UVR                                                            | 129,418      | 305      | 0.2   | 18,012    | 16.2 | 17,696   | 15.8 |

### CUADRO No. 10A PRINCIPALES INTERMEDIARIOS FINANCIEROS CARTERA NETA Y BRUTA, PROVISIONES

(Miles de millones de pesos y porcentajes)

|                                                                 |              |              | Variaciones |       |           |       |          |      |  |  |
|-----------------------------------------------------------------|--------------|--------------|-------------|-------|-----------|-------|----------|------|--|--|
| Concepto                                                        | noviembre 27 | noviembre 26 | Semana      |       | Año corri | do    | Anual    |      |  |  |
|                                                                 | 2020         | 2021         | Absoluta    | %     | Absoluta  | %     | Absoluta | %    |  |  |
| Cartera neta 1/                                                 | 473,459      | 515,927      | 2,255       | 0.4   | 45,637    | 9.7   | 42,468   | 9.0  |  |  |
| a. Moneda nacional                                              | 456,659      | 495,972      | 1,628       | 0.3   | 40,271    | 8.8   | 39,313   | 8.6  |  |  |
| b. Moneda extranjera                                            | 16,800       | 19,955       | 627         | 3.2   | 5,367     | 36.8  | 3,155    | 18.8 |  |  |
| Por intermediario                                               | 473,459      | 515,927      | 2,255       | 0.4   | 45,637    | 9.7   | 42,468   | 9.0  |  |  |
| 1. Total bancos y corporaciones financieras                     | 461,054      | 501,952      | 2,053       | 0.4   | 44,237    | 9.7   | 40,898   | 8.9  |  |  |
| a. Moneda nacional                                              | 444,263      | 482,007      | 1,426       | 0.3   | 38,872    | 8.8   | 37,744   | 8.5  |  |  |
| b. Moneda extranjera                                            | 16,791       | 19,945       | 627         | 3.2   | 5,365     | 36.8  | 3,154    | 18.8 |  |  |
| 2. Total compañias de financiamiento comercial                  | 9,505        | 10,725       | 178         | 1.7   | 1,049     | 10.8  | 1,220    | 12.8 |  |  |
| a. Moneda nacional                                              | 9,496        | 10,715       | 177         | 1.7   | 1,048     | 10.8  | 1,219    | 12.8 |  |  |
| b. Moneda extranjera                                            | 9            | 10           | 0           | 2.2   | 1         | 16.8  | 1        | 11.0 |  |  |
| 3. Total cooperativas financieras                               | 2,900        | 3,250        | 25          | 0.8   | 351       | 12.1  | 350      | 12.1 |  |  |
| a. Moneda nacional                                              | 2,900        | 3,250        | 25          | 0.8   | 351       | 12.1  | 350      | 12.1 |  |  |
| b. Moneda extranjera                                            | 0            | 0            | 0           |       | 0         |       | 0        |      |  |  |
|                                                                 |              |              |             |       |           |       |          |      |  |  |
| Cartera bruta 1/                                                | 509,374      | 553,099      | 1,932       | 0.4   | 45,942    | 9.1   | 43,725   | 8.6  |  |  |
| a. Moneda nacional                                              | 492,554      | 533,075      | 1,303       | 0.2   | 40,538    | 8.2   | 40,521   | 8.2  |  |  |
| b. Moneda extranjera                                            | 16,819       | 20,024       | 629         | 3.2   | 5,404     | 37.0  | 3,204    | 19.1 |  |  |
| Por intermediario                                               | 509,374      | 553,099      | 1,932       | 0.4   | 45,942    | 9.1   | 43,725   | 8.6  |  |  |
| 1. Total bancos y corporaciones financieras                     | 495,642      | 537,744      | 1,729       | 0.3   | 44,529    | 9.0   | 42,101   | 8.5  |  |  |
| a. Moneda nacional                                              | 478,832      | 517,730      | 1,101       | 0.2   | 39,126    | 8.2   | 38,898   | 8.1  |  |  |
| b. Moneda extranjera                                            | 16,810       | 20,014       | 629         | 3.2   | 5,403     | 37.0  | 3,203    | 19.1 |  |  |
| 2. Total compañias de financiamiento comercial                  | 10,491       | 11,718       | 177         | 1.5   | 1,029     | 9.6   | 1,227    | 11.7 |  |  |
| a. Moneda nacional                                              | 10,482       | 11,708       | 177         | 1.5   | 1,028     | 9.6   | 1,226    | 11.7 |  |  |
| b. Moneda extranjera                                            | 9            | 10           | 0           | 2.2   | 1         | 16.8  | 1        | 11.0 |  |  |
| 3. Total cooperativas financieras                               | 3,240        | 3,637        | 25          | 0.7   | 384       | 11.8  | 396      | 12.2 |  |  |
| a. Moneda nacional                                              | 3,240        | 3,637        | 25          | 0.7   | 384       | 11.8  | 396      | 12.2 |  |  |
| b. Moneda extranjera                                            | 0            | 0            | 0           |       | 0         |       | 0        |      |  |  |
| Provisiones (Deterioro bajo NIIF) de cartera en moneda total 2/ | 35,915       | 37,172       | (323)       | (0.9) | 305       | 0.8   | 1,257    | 3.5  |  |  |
| Bancos y corporaciones financieras                              | 34,588       | 35,792       | (323)       | (0.9) | 292       | 0.8   | 1,204    | 3.5  |  |  |
| Compañias de financiamiento                                     | 986          | 993          | (0)         | (0.0) | (20)      | (2.0) | 7        | 0.7  |  |  |
| Cooperativas financieras                                        | 340          | 387          | 0           | 0.1   | 32        | 9.1   | 46       | 13.6 |  |  |