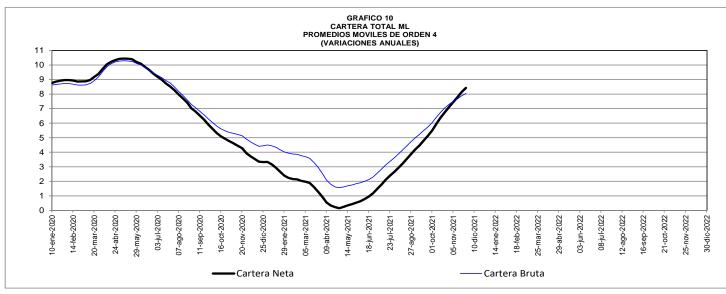

### CUADRO No. 11 Inversiones Netas de los Establecimientos de Crédito 1/ (Miles de millones de pesos y porcentajes)

|                                         |                       | VARIACIONES |          |                     |             |                     |              |                 |          |        |        |  |
|-----------------------------------------|-----------------------|-------------|----------|---------------------|-------------|---------------------|--------------|-----------------|----------|--------|--------|--|
| (Miles de milliones de pesos)           | Saldo a<br>26/11/2021 | SEMAN       | NAL<br>% | ÚLTIMAS 4 SI<br>ABS | EMANAS<br>% | ÚLTIMAS 13 S<br>ABS | SEMANAS<br>% | AÑO CORF<br>ABS | NDO<br>% | ANUA   | L<br>% |  |
| A. Moneda Legal                         | 137,855               | 102         | 0.1      | 1,989               | 1.5         | 1,966               | 1.4          | 11,751          | 9.3      | 12,395 | 9.9    |  |
| B. Moneda Extranjera                    | 46,426                | 1,256       | 2.8      | 3,779               | 8.9         | 291                 | 0.6          | 3,977           | 9.4      | 1,408  | 3.1    |  |
| C. TOTAL (A+B=C)                        | 184,282               | 1,359       | 0.7      | 5,768               | 3.2         | 2,258               | 1.2          | 15,728          | 9.3      | 13,803 | 8.1    |  |
| ITEM DE MEMORANDO                       |                       |             |          |                     |             |                     |              |                 |          |        |        |  |
| Moneda Extranjera - En millones US\$ 2/ | 11,583                | 70          | 0.6      | 314                 | 2.8         | -450                | -3.7         | -784            | -6.3     | -882   | -7.1   |  |
| TASA REPRESENTATIVA DE MERCADO          | 4,008                 | 85          | 2.2      | 224                 | 5.9         | 174                 | 4.5          | 576             | 16.8     | 397    | 11.0   |  |

### Inversiones de los Establecimientos de Crédito en ML 1/

|                                       | Saldo a    |      |      |                   |      | VARIA              | CIONES |             |       |        |      |
|---------------------------------------|------------|------|------|-------------------|------|--------------------|--------|-------------|-------|--------|------|
| (Miles de milliones de pesos)         | 26/11/2021 | SEMA | NAL  | ÚLTIMAS 4 SEMANAS |      | ÚLTIMAS 13 SEMANAS |        | AÑO CORRIDO |       | ANUAL  |      |
|                                       | 20/11/2021 | ABS  | %    | ABS               | %    | ABS                | %      | ABS         | %     | ABS    |      |
| INVERSIONES NETAS                     | 137,855    | 102  | 0.1  | 1,989             | 1.5  | 1,966              | 1.4    | 11,751      | 9.3   | 12,395 | 9.9  |
| A. Establecimientos de crédito :      | 137,855    | 102  | 0.1  | 1,989             | 1.5  | 1,966              | 1.4    | 11,751      | 9.3   | 12,395 | 9.9  |
| Inversiones Brutas                    | 137,975    | 101  | 0.1  | 1,988             | 1.5  | 1,964              | 1.4    | 11,743      | 9.3   | 12,394 | 9.9  |
| a) Titulos de deuda:                  | 99,686     | -91  | -0.1 | 1,515             | 1.5  | 1,461              | 1.5    | 8,161       | 8.9   | 7,529  | 8.2  |
| Titulo de Tesorería - TES             | 71,300     | -417 | -0.6 | 1,350             | 1.9  | 305                | 0.4    | 5,604       | 8.5   | 4,978  | 7.5  |
| Otros Títulos de deuda pública        | 14,940     | -5   | 0.0  | -84               | -0.6 | 146                | 1.0    | 960         | 6.9   | 1,020  | 7.3  |
| Otros emisores Nacionales             | 13,424     | 331  | 2.5  | 251               | 1.9  | 1,010              | 8.1    | 1,598       | 13.5  | 1,530  | 12.9 |
| Emisores Extranjeros                  | 22         | 0    | -1.5 | 0                 | -1.5 | 0                  | -1.4   | -1          | -3.8  | 1      | 6.0  |
| b) Instrumentos de patrimonio         | 5,798      | -13  | -0.2 | -115              | -1.9 | -365               | -5.9   | -813        | -12.3 | -92    | -1.6 |
| c) Otras inversiones 2/               | 32,491     | 206  | 0.6  | 588               | 1.8  | 868                | 2.7    | 4,394       | 15.6  | 4,957  | 18.0 |
| Deterioro (anteriormente provisiones) | 119        | -1   | -0.9 | -1                | -1.2 | -3                 | -2.1   | -9          | -6.7  | -1     | -0.8 |
|                                       |            |      |      |                   |      |                    |        |             |       |        |      |