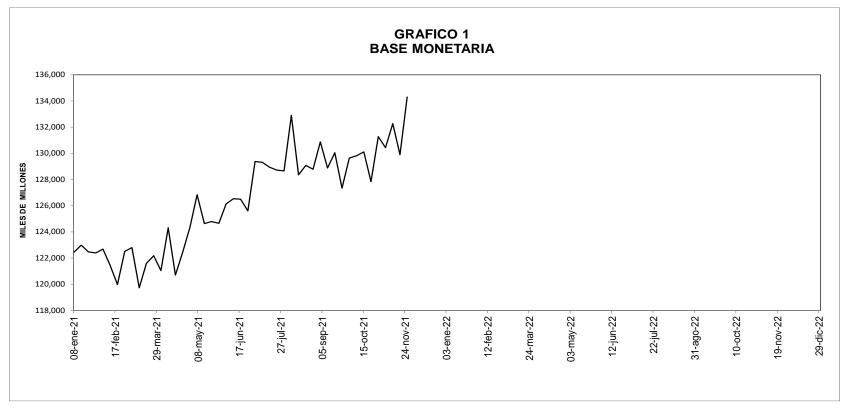

### **BASE MONETARIA Y PROMEDIOS MOVILES**

(Miles de millones de pesos)

| Concepto                          | Saldo a<br>noviembre 26<br>2021 |
|-----------------------------------|---------------------------------|
| FIN DE                            | 134,296                         |
| PROMEDIO SEMANAL                  | 131,186                         |
| PROMEDIO MOVIL DIARIO DE ORDEN 20 | 130,737                         |
| PROMEDIO MOVIL DIARIO DE ORDEN 45 | 129,745                         |