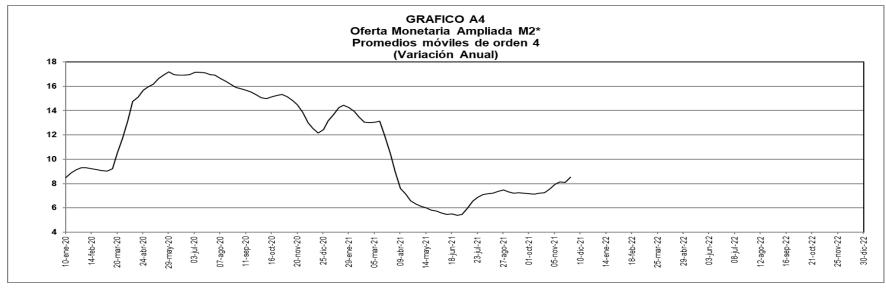

### OFERTA MONETARIA AMPLIADA 1/

Miles de millones de pesos y porcentajes

|                                                     | Saldo a      |        |       |         |       | VARIA     | CIONES |         |       |         |       |
|-----------------------------------------------------|--------------|--------|-------|---------|-------|-----------|--------|---------|-------|---------|-------|
| Concepto                                            | noviembre 26 | SEMAN  | AL    | ULTIMAS | 4 SEM | ULTIMAS ' | 13 SEM | CORRIDO | D AÑO | ANU     | AL    |
|                                                     | 2021         | ABS    | %     | ABS     | %     | ABS       | %      | ABS     | %     | ABS     | %     |
| OFERTA MONETARIA AMPLIADA- M3* (1+2)                | 666,066      | 12,290 | 1.9   | 15,716  | 2.4   | 22,676    | 3.5    | 46,657  | 7.5   | 60,526  | 10.0  |
| 1. Efectivo                                         | 98,211       | 278    | 0.3   | 2,155   | 2.2   | 2,454     | 2.6    | 3,337   | 3.5   | 10,840  | 12.4  |
| 2. Depósitos en poder del público*                  | 567,856      | 12,012 | 2.2   | 13,561  | 2.4   | 20,222    | 3.7    | 43,320  | 8.3   | 49,686  | 9.6   |
| Cuenta Corriente                                    | 82,928       | 6,339  | 8.3   | 7,077   | 9.3   | 7,610     | 10.1   | 16,732  | 25.3  | 20,951  | 33.8  |
| Ahorros                                             | 278,102      | 7,783  | 2.9   | 3,499   | 1.3   | 11,720    | 4.4    | 29,822  | 12.0  | 34,515  | 14.2  |
| CDT + Bonos*                                        | 187,245      | -124   | -0.1  | -639    | -0.3  | -2,166    | -1.1   | -5,569  | -2.9  | -8,208  | -4.2  |
| CDT menor a 18 meses*                               | 83,149       | 73     | 0.1   | 157     | 0.2   | -1,885    | -2.2   | 2,212   | 2.7   | 1,120   | 1.4   |
| CDT mayor a 18 meses*                               | 68,357       | 42     | 0.1   | -815    | -1.2  | -1,755    | -2.5   | -11,626 | -14.5 | -12,780 | -15.8 |
| Bonos*                                              | 35,739       | -239   | -0.7  | 19      | 0.1   | 1,475     | 4.3    | 3,845   | 12.1  | 3,452   | 10.7  |
| Depósitos fiduciarios (impuestos y otros conceptos) | 11,119       | -2,230 | -16.7 | 2,485   | 28.8  | 1,305     | 13.3   | 3,025   | 37.4  | 803     | 7.8   |
| Depósitos a la Vista                                | 8,461        | 245    | 3.0   | 1,139   | 15.6  | 1,753     | 26.1   | -689    | -7.5  | 1,625   | 23.8  |
| Repos con el Sector Real                            | -            | -      | -     | -       | -     | -         | -      | -       | -     | -       | -     |
| 3. CDT+ Bonos en poder del Banco de la República    | 1,309        | -2     | -0.2  | -13     | -1.0  | -365      | -21.8  | -3,721  | -74.0 | -4,118  | -75.9 |
| TOTAL DEPÓSITOS (2+3)**                             | 569,165      | 12,010 | 2.2   | 13,548  | 2.4   | 19,857    | 3.6    | 39,599  | 7.5   | 45,568  | 8.7   |
| ITEM DE MEMORANDO                                   |              |        |       |         |       |           |        |         |       |         |       |
| M1. Medios de pago                                  | 181,138      | 6.616  | 3.8   | 9,232   | 5.4   | 10,064    | 5.9    | 20,069  | 12.5  | 31,790  | 21.3  |
| M1 + Ahorros                                        | 459,241      | 14,399 | 3.2   | 12,731  | 2.9   | 21,784    | 5.0    | 49,891  | 12.2  | 66,305  | 16.9  |
| M2*                                                 | 610,747      | 14,514 | 2.4   | 12,073  | 2.0   | 18,143    | 3.1    | 40,477  | 7.1   | 54,645  | 9.8   |
| PSE en poder del público sin fiduciarios*           | 556,737      | 14,242 | 2.6   | 11,076  | 2.0   | 18,917    | 3.5    | 40,295  | 7.8   | 48,883  | 9.6   |
| M3 sin fiduciarios*                                 | 654,947      | 14,520 | 2.3   | 13,231  | 2.1   | 21,371    | 3.4    | 43,632  | 7.1   | 59,723  | 10.0  |
| Total Depósitos**                                   | 569,165      | 12,010 | 2.2   | 13,548  | 2.4   | 19,857    | 3.6    | 39,599  | 7.5   | 45,568  | 8.7   |