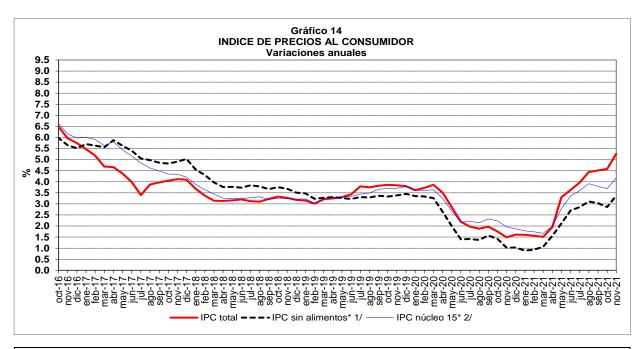

## D. Comportamiento del Índice de Precios al Consumidor (IPC)

En el mes de noviembre de 2021, el Indice de Precios al Consumidor presentó una variación mensual de 0.5%, con lo cual su variación en lo corrido del año se situó en 4.86% y en los últimos doce meses 5.26%.

## INDICE DE PRECIOS AL CONSUMIDOR Variaciones porcentuales noviembre de 2021

| Variación    | IPC T | OTAL | IPC SIN AL | IMENTOS 1/ | IPC NÚCLEO 15 2/ |      |  |
|--------------|-------|------|------------|------------|------------------|------|--|
| Porcentual   | 2020  | 2021 | 2020       | 2021       | 2020             | 2021 |  |
|              |       |      |            |            |                  |      |  |
| Mensual      | -0.15 | 0.50 | -0.19      | 0.3        | -0.09            | 0.37 |  |
| Año corrido  | 1.23  | 4.86 | 0.66       | 2.98       | 1.61             | 3.89 |  |
| Año completo | 1.49  | 5.26 | 1.02       | 3.37       | 1.96             | 4.17 |  |

\*A partir de la publicación de la semana 38 de 2020, se presenta la información de acuerdo con las nuevas canastas adoptadas por el Banco de la República

(véase https://www.banrep.gov.co/es/el-banco-republica-reviso-definiciones-inflacion-basica-y-clasificaciones-del-ipc-se-analizan-el ).

1/ La canasta de IPC sin alimentos excluye las subclases de alimentos perecederos y procesados.

2/ Excluye los rubros que están en el 15% de la ponderación más volátil de la canasta del IPC.

Fuente: DANE, cálculos Banco de la República, Subgerencia de política monetaria e información económica.