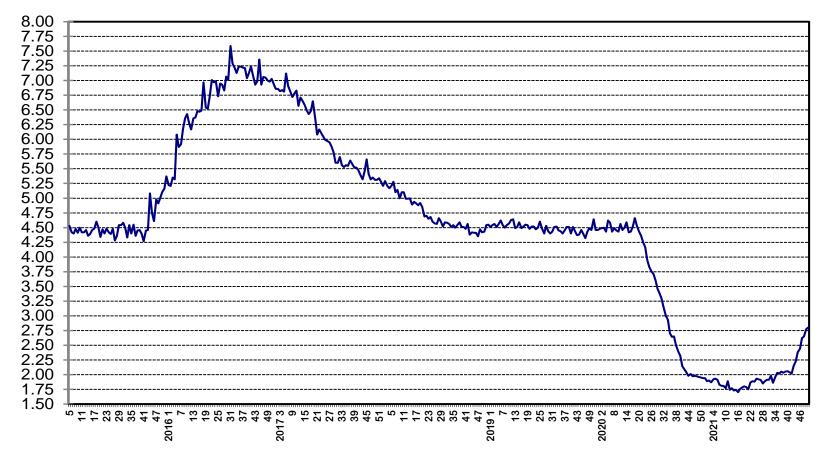

N.H. No hubo operaciones

Fuente: Cálculos Banco de la República, Formatos 088 y 441 de la Superintendencia Financiera de Colombia .

GRÁFICO No. 11 TASA DE INTERES INTERBANCARIA (1) EFECTIVA ANUAL

1/ Promedio semanal simple