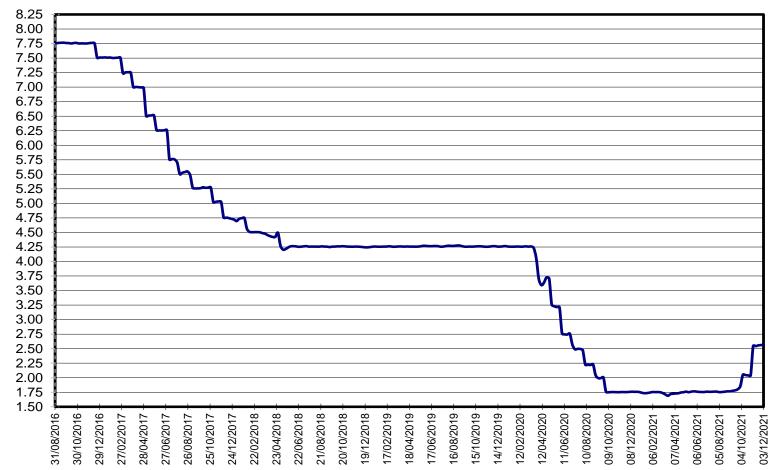

## CUADRO No. 12

|                                                   |                                     | V                                  | ALORES          |                     |                 |
|---------------------------------------------------|-------------------------------------|------------------------------------|-----------------|---------------------|-----------------|
|                                                   | A la<br>última fecha<br>dic-03-2021 | Una Semana<br>atrás<br>nov-26-2021 | Un mes<br>atrás | Tres meses<br>atrás | Un año<br>atrás |
| Tasa de interés (%)                               |                                     |                                    |                 |                     |                 |
| A. Tasa de intervención 1/                        | 2.50                                | 2.50                               | 2.50            | 1.75                | 1.75            |
| B. Tasa de interés interbancaria - TIB 2/         | 2.57                                | 2.56                               | 2.55            |                     | 1.76            |
| C. Tasa IBR 1 día 3/                              | 2.53                                | 2.54                               | 2.52            | 1.76                | 1.75            |
| D. Tasa IBR 90 días 4/                            | 3.15                                | 3.08                               | 2.86            | 2.08                | 1.75            |
| E. Depósito a término fijo - DTF 5/               | 2.80                                | 2.77                               | 2.44            | 2.05                | 1.95            |
| F. Tasa de interés de captación 6/                |                                     |                                    |                 |                     |                 |
| 1. A 180 días                                     | 3.26                                | 3.38                               | 2.88            | 2.44                | 2.43            |
| 2. A 360 días                                     | 4.82                                | 4.48                               | 4.59            | 3.05                | 2.71            |
| G. Tasa de interés de colocación B.R. 7/          | N.D.                                | 10.70                              | 10.49           | 9.55                | 9.22            |
| H. Tasa de interés de colocación sin Tesorería 8/ | N.D.                                | 10.76                              | 10.54           | 9.56                | 9.23            |
| I. Tasa de interés de colocación Total 9/         | N.D.                                | 10.46                              | 10.29           | 9.52                | 9.20            |
| J. Crédito de Consumo 10/                         | N.D.                                | 14.64                              | 14.67           | 14.02               | 14.11           |
| K. Crédito de Tesorería 11/                       | N.D.                                | 6.09                               | 5.60            | 7.54                | 7.98            |
| L. Crédito Preferencial 12/                       | N.D.                                | 5.65                               | 5.70            | 5.07                | 4.64            |
| M. Crédito Ordinario 13/                          | N.D.                                | 8.08                               | 8.02            | 7.45                | 7.57            |
|                                                   |                                     |                                    |                 |                     |                 |

N.H. No hubo operaciones

Fuente: Cálculos Banco de la República, Formatos 088 y 441 de la Superintendencia Financiera de Colombia .

GRÁFICO No. 11 TASA DE INTERES INTERBANCARIA (1) EFECTIVA ANUAL

1/ Promedio semanal simple