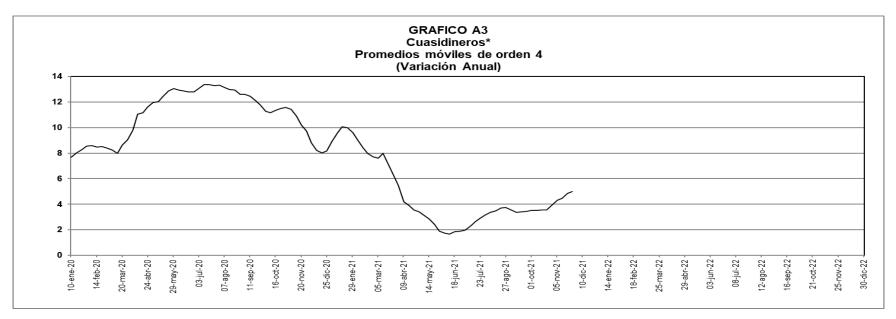

### CARTERA NETA DEL SISTEMA FINANCIERO Y PORTAFOLIO FINANCIERO DE LOS SECTORES PÚBLICO Y PRIVADO

(Miles de millones de pesos y porcentajes)

|                                                                      | Saldo        |          |       | Variacior | ies  |          |      |
|----------------------------------------------------------------------|--------------|----------|-------|-----------|------|----------|------|
| Concepto                                                             | noviembre 26 | Semana   | al    | Año corr  | ido  | Anual    |      |
|                                                                      | 2021         | Absoluta | %     | Absoluta  | %    | Absoluta | %    |
| I. Cartera neta total del sistema financiero 1/                      | 515,927      | 2,255    | 0.4   | 45,637    | 9.7  | 42,468   | 9.0  |
| Bancos y corporaciones financieras.                                  | 501,952      | 2,053    | 0.4   | 44,237    | 9.7  | 40,898   | 8.9  |
| Compañías de financiamiento comercial                                | 10,725       | 178      | 1.7   | 1,049     | 10.8 | 1,220    | 12.8 |
| Cooperativas                                                         | 3,250        | 25       | 0.8   | 351       | 12.1 | 350      | 12.1 |
| II. Portafolio financiero total de los sectores público y<br>privado | 1,064,574    | 8,605    | 0.8   | 97,163    | 10.0 | 109,641  | 11.5 |
| A. En el sector financiero - M3*                                     | 666,066      | 12,290   | 1.9   | 46,657    | 7.5  | 60,526   | 10.0 |
| Medio de pago - M1                                                   | 181,138      | 6,616    | 3.8   | 20,069    | 12.5 | 31,790   | 21.3 |
| Cuasidineros*                                                        | 429,609      | 7,897    | 1.9   | 20,408    | 5.0  | 22,855   | 5.6  |
| Bonos*                                                               | 35,739       | (239)    | (0.7) | 3,845     | 12.1 | 3,452    | 10.7 |
| Otros pasivos sujetos a encaje 2/                                    | 19,580       | (1,985)  | (9.2) | 2,335     | 13.5 | 2,428    | 14.2 |
| B. En el sector público                                              | 000 500      | (0.005)  | (0.0) | 50 500    |      | 40.440   |      |
|                                                                      | 398,508      | (3,685)  | (0.9) |           | 14.5 | 49,116   | 14.1 |
| Tes B pesos                                                          | 269,089      | (3,990)  | (1.5) |           | 13.7 | 31,419   | 13.2 |
| Tes B UVR                                                            | 129,418      | 305      | 0.2   | 18,012    | 16.2 | 17,696   | 15.8 |