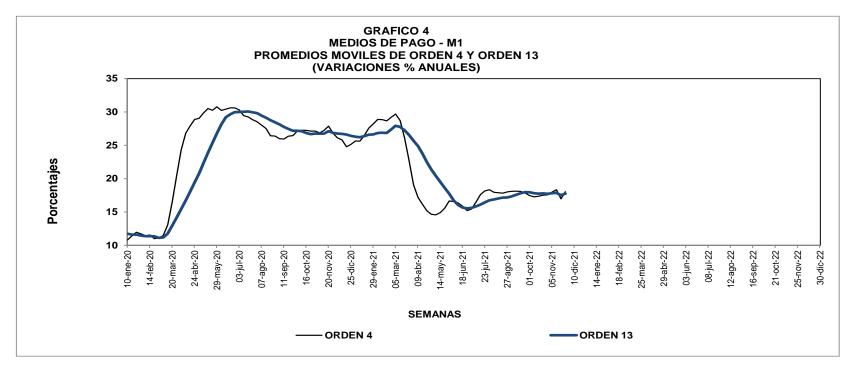

## B. Medios de Pago

## CUADRO No. 5 MEDIOS DE PAGO - M1

|                                  |            |            |            |               |       |      |             |      |      | (Miles de | millones de peso | s y porcentajes) |  |
|----------------------------------|------------|------------|------------|---------------|-------|------|-------------|------|------|-----------|------------------|------------------|--|
|                                  | SALDOS     |            |            | VARIACIONES % |       |      |             |      |      |           |                  |                  |  |
| Concepto                         | 29/11/2019 | 27/11/2020 | 26/11/2021 | SEMANAL       |       |      | CORRIDO AÑO |      |      | ANUAL     |                  |                  |  |
|                                  | 2019       | 2020       | 2021       | 2019          | 2020  | 2021 | 2019        | 2020 | 2021 | 2019      | 2020             | 2021             |  |
| Medios de pago - M1              | 120,837    | 149,348    | 181,138    | 1.1           | (3.3) | 3.8  | 3.8         | 16.8 | 12.5 | 14.3      | 23.6             | 21.3             |  |
| Base monetaria                   | 100,827    | 117,607    | 134,296    | 4.0           | 0.9   | 3.4  | 2.8         | 6.8  | 1.2  | 16.3      | 16.6             | 14.2             |  |
| Multiplicador de - m1            | 1.20       | 1.27       | 1.35       | (2.8)         | (4.2) | 0.4  | 1.0         | 9.4  | 11.1 | (1.7)     | 6.0              | 6.2              |  |
| 1. Efectivo / cuentas corrientes | 122.6%     | 141.0%     | 118.4%     |               |       |      |             |      |      |           |                  |                  |  |
| 2. Reserva / cuentas corrientes. | 63.1%      | 48.8%      | 43.5%      |               |       |      |             |      |      |           |                  |                  |  |