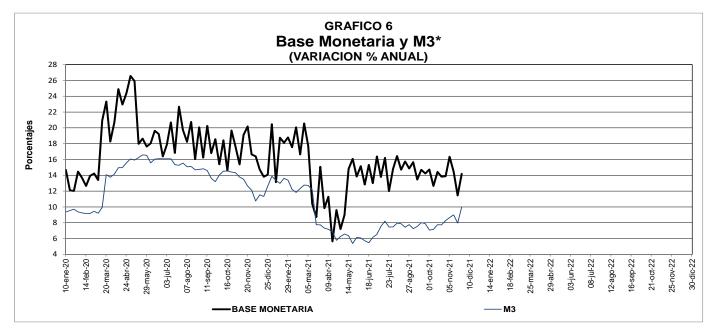

### A. Base Monetaria

#### (Miles de millones de pesos y porcentajes) VARIACIONES Saldo a SEMANAL CORRIDO AÑO Concepto noviembre 26 ANUAL 2021 ABS % ABS % ABS % Base monetaria - usos - (a+b) 134,296 4,396 3.4 1,622 1.2 16,689 14.2 98.211 278 0.3 3.5 10,840 a. Efectivo 3.337 12.4 1. Moneda fuera sistema financiero 97,932 263 0.3 3,324 3.5 11,089 12.8 2. Depósitos de particulares /1 279 5.6 13 5.0 (250) (47.2) 15 b. Reserva sistema financiero 36,085 4,118 12.9 (1,715) (4.5) 5,849 19.3 (223) 1. Efectivo en caja sistema financiero 18,798 212 1.1 2,032 12.1 (1.2) 2. Depósitos del sist. financiero en BR /2 17,287 3,906 29.2 (3,747) (17.8) 6,072 54.1

## CUADRO No. 9

## M3 Y BASE MONETARIA

### Miles de millones de pesos y porcentaje

|           |         | 26/11/2021 |               | Tasa de Crecimiento de M3* |             |       |  |  |  |
|-----------|---------|------------|---------------|----------------------------|-------------|-------|--|--|--|
|           | M3*     | BASE       | MULTIPLICADOR | SEMANAL                    | AÑO CORRIDO | ANUAL |  |  |  |
| Observado | 666,066 | 134,296    | 5.0           | 1.88                       | 7.53        | 10.00 |  |  |  |