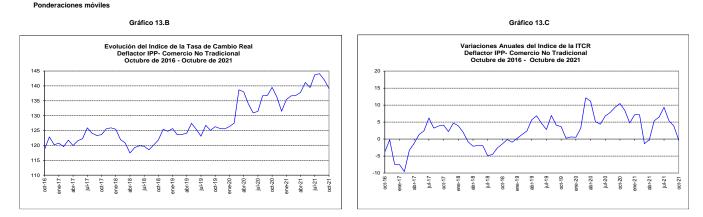

### B. Tasa de Cambio Representativa del Mercado.

| INDICADOR                                           | Viernes de la                                                                                                                                                  | Una semana       | Un mes           | Tres meses       | Un año           |  |  |  |  |  |  |
|-----------------------------------------------------|----------------------------------------------------------------------------------------------------------------------------------------------------------------|------------------|------------------|------------------|------------------|--|--|--|--|--|--|
|                                                     | semana anterior                                                                                                                                                | atrás            | atrás            | atrás            | atrás            |  |  |  |  |  |  |
|                                                     | 03-dic-21                                                                                                                                                      | <b>26-nov-21</b> | <b>03-nov-21</b> | <b>03-sep-21</b> | <b>03-dic-20</b> |  |  |  |  |  |  |
| Tasa Representativa del Mercado                     | 3,945.18                                                                                                                                                       | 3,969.49         | 3,778.69         | 3,780.85         | 3,533.21         |  |  |  |  |  |  |
| Variaciones porcentuales anuales cierre calendario. | 11.66                                                                                                                                                          | 9.64             | -2.07            | 3.48             | 0.71             |  |  |  |  |  |  |
|                                                     | Variaciones porcentuales anuales cierre calendario. 11.66 9.64 -2.07 3.48 0.71 Fuente: Superintendencia Financiera de Colombia, cálculos Banco de la República |                  |                  |                  |                  |  |  |  |  |  |  |

### C. índice de Tasa de Cambio Real

| oct-21                | sep-21                                                                         |                                                                                                                                               |            |
|-----------------------|--------------------------------------------------------------------------------|-----------------------------------------------------------------------------------------------------------------------------------------------|------------|
|                       | 5ep-21                                                                         | jul-21                                                                                                                                        | oct-20     |
| 139.12                | 142.03                                                                         | 143.73                                                                                                                                        | 139.53     |
| -0.3%                 | 3.8%                                                                           | 9.3%                                                                                                                                          | 10.5%      |
| utiliza como deflac   | or el IPP oferta inte                                                          | erna. Las ponderacione                                                                                                                        | es se      |
| etróleo y sus deriva  | dos, carbón y ferro                                                            | niquel. A partir de abril                                                                                                                     | de 2019 se |
|                       |                                                                                |                                                                                                                                               | squema     |
| cálculo de los índice | es agregados ITCR                                                              | -NT e ITCR-T.                                                                                                                                 |            |
|                       | -0.3%<br>utiliza como deflact<br>etróleo y sus derivad<br>2017, debido a revis | -0.3% 3.8%<br>utiliza como deflactor el IPP oferta intr<br>etróleo y sus derivados, carbón y ferror<br>2017, debido a revisión en las estimac |            |

Fuente: Banco de la República.