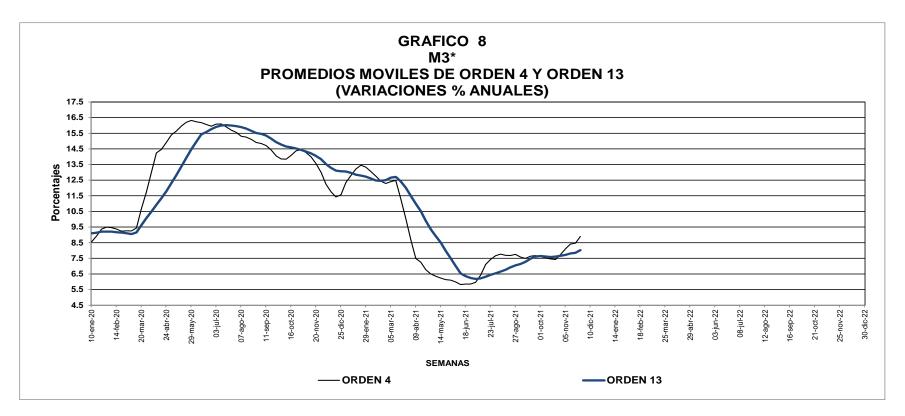

### CUADRO No. 8 M3\* Y SUS COMPONENTES

### Miles de millones de pesos

|                                 |          | Series Desestacionalizadas |                        |                            |  |  |  |  |  |  |  |
|---------------------------------|----------|----------------------------|------------------------|----------------------------|--|--|--|--|--|--|--|
| Concepto                        | 26/11/21 | PROMEDIO 4<br>SEMANAS      | PROMEDIO 13<br>SEMANAS | PROMEDIO<br>AÑO<br>CORRIDO |  |  |  |  |  |  |  |
| M3*                             | 663,055  | 658,480                    | 652,330                | 631,989                    |  |  |  |  |  |  |  |
| Efectivo                        | 100,995  | 100,098                    | 99,706                 | 94,883                     |  |  |  |  |  |  |  |
| Depósitos en poder del público* | 562,933  | 558,899                    | 553,215                | 537,297                    |  |  |  |  |  |  |  |

## CUADRO No. 9

## M3 Y BASE MONETARIA

### Miles de millones de pesos y porcentaje

|           |         | 26/11/2021 |               | Tasa de Crecimiento de M3* |             |       |  |  |  |
|-----------|---------|------------|---------------|----------------------------|-------------|-------|--|--|--|
|           | M3*     | BASE       | MULTIPLICADOR | SEMANAL                    | AÑO CORRIDO | ANUAL |  |  |  |
| Observado | 666,066 | 134,296    | 5.0           | 1.88                       | 7.53        | 10.00 |  |  |  |