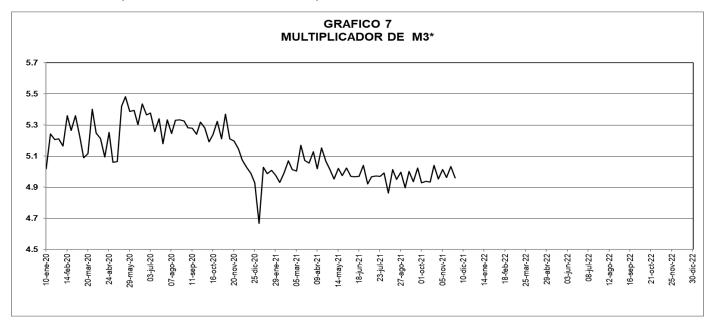

### CUADRO No. 2

### COEFICIENTES DE PREFERENCIA POR EFECTIVO Y RESERVA MONETARIA

|                                                           | Saldo a      | Saldo a VARIACIONES |             |        |  |  |  |  |
|-----------------------------------------------------------|--------------|---------------------|-------------|--------|--|--|--|--|
| Concepto                                                  | noviembre 26 | SEMANAL             | CORRIDO AÑO | ANUAL  |  |  |  |  |
|                                                           | 2021         | ABS                 | ABS         | ABS    |  |  |  |  |
| a. Multiplicador de M3* 1/                                | 5.0          | (0.07)              | 0.29        | (0.19) |  |  |  |  |
| b. Coeficiente de efectivo (e) = Efectivo / Depósitos (%) | 17.3         | (0.32)              | (0.79)      | 0.43   |  |  |  |  |
| c. Coeficiente de reserva (r) = Reserva / Depósitos (%)   | 6.4          | 0.60                | (0.85)      | 0.52   |  |  |  |  |

1/ Multiplicador = (e + 1)/(e + r)

\* A partir de las estadísticas con corte a ago 28 /2020 se excluyeron los CDT y los bonos en poder del Banco de la República, y se reprocesó la serie desde mar 27/2020 hasta la fecha. Incluye FDN a partir del corte del 2 de octubre de 2020, tras la emisión de bonos por parte de dicha entidad dirigida al público en general. No contiene los CDT emitidos por Findeter en el marco del Decreto 581 y la Resolución 1357 de 2020 del MHCP.