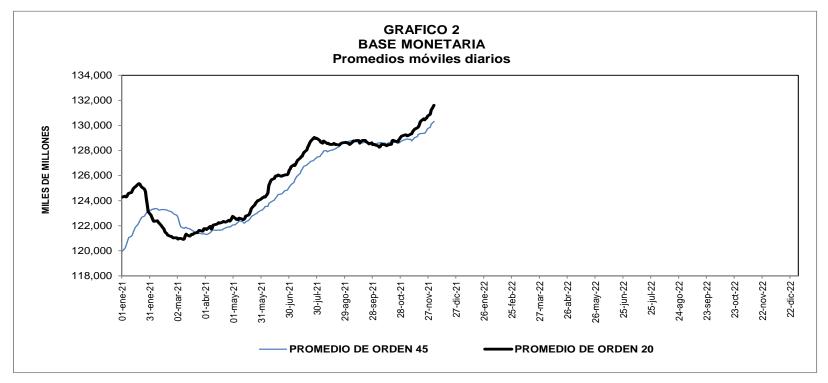

### A. Base Monetaria

#### (Miles de millones de pesos y porcentajes) VARIACIONES Saldo a SEMANAL CORRIDO AÑO Concepto noviembre 26 ANUAL 2021 ABS % ABS % ABS % Base monetaria - usos - (a+b) 134,296 4,396 3.4 1,622 1.2 16,689 14.2 98.211 278 0.3 3.5 10,840 a. Efectivo 3.337 12.4 1. Moneda fuera sistema financiero 97,932 263 0.3 3,324 3.5 11,089 12.8 2. Depósitos de particulares /1 279 5.6 13 5.0 (250) (47.2) 15 b. Reserva sistema financiero 36,085 4,118 12.9 (1,715) (4.5) 5,849 19.3 (223) 1. Efectivo en caja sistema financiero 18,798 212 1.1 2,032 12.1 (1.2) 2. Depósitos del sist. financiero en BR /2 17,287 3,906 29.2 (3,747) (17.8) 6,072 54.1