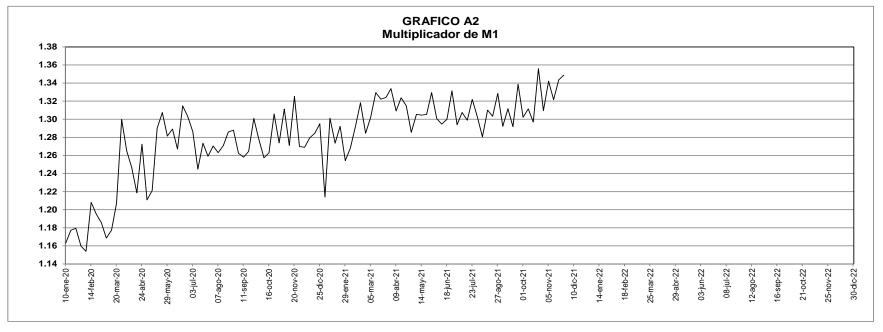

## B. Medios de Pago

## CUADRO No. 5 MEDIOS DE PAGO - M1

|                                  |            |            |            |               |       |      |             |      |      | (Miles de | millones de peso | s y porcentajes) |  |
|----------------------------------|------------|------------|------------|---------------|-------|------|-------------|------|------|-----------|------------------|------------------|--|
|                                  | SALDOS     |            |            | VARIACIONES % |       |      |             |      |      |           |                  |                  |  |
| Concepto                         | 29/11/2019 | 27/11/2020 | 26/11/2021 | SEMANAL       |       |      | CORRIDO AÑO |      |      | ANUAL     |                  |                  |  |
|                                  | 2019       | 2020       | 2021       | 2019          | 2020  | 2021 | 2019        | 2020 | 2021 | 2019      | 2020             | 2021             |  |
| Medios de pago - M1              | 120,837    | 149,348    | 181,138    | 1.1           | (3.3) | 3.8  | 3.8         | 16.8 | 12.5 | 14.3      | 23.6             | 21.3             |  |
| Base monetaria                   | 100,827    | 117,607    | 134,296    | 4.0           | 0.9   | 3.4  | 2.8         | 6.8  | 1.2  | 16.3      | 16.6             | 14.2             |  |
| Multiplicador de - m1            | 1.20       | 1.27       | 1.35       | (2.8)         | (4.2) | 0.4  | 1.0         | 9.4  | 11.1 | (1.7)     | 6.0              | 6.2              |  |
| 1. Efectivo / cuentas corrientes | 122.6%     | 141.0%     | 118.4%     |               |       |      |             |      |      |           |                  |                  |  |
| 2. Reserva / cuentas corrientes. | 63.1%      | 48.8%      | 43.5%      |               |       |      |             |      |      |           |                  |                  |  |