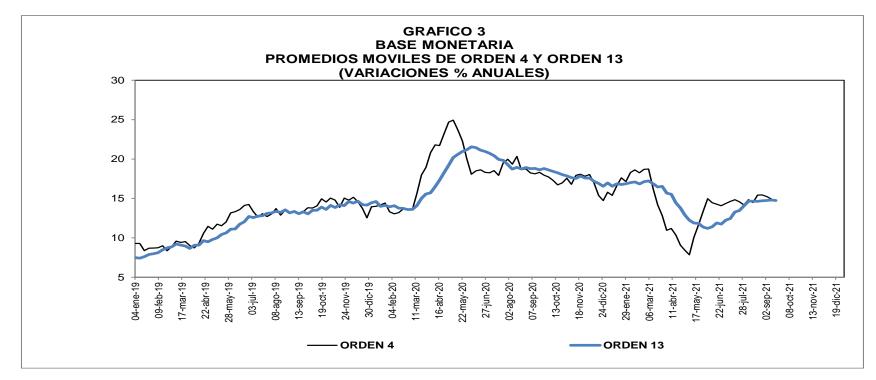

### CUADRO No. 1 COMPONENTES DE LA BASE MONETARIA

(Miles de millones de pesos y porcentaies)

|                                                         | Saldo a       |        |          | VARIACIONI  | S      | ·      |       |
|---------------------------------------------------------|---------------|--------|----------|-------------|--------|--------|-------|
| Concepto                                                | septiembre 17 | SEMANA | <b>L</b> | CORRIDO AÑO | 1      | ANUAL  |       |
|                                                         | 2021          | ABS    | %        | ABS         | %      | ABS    | %     |
| Base monetaria - usos - (a+b)                           | 130,046       | 1,164  | 0.9      | (2,628)     | (2.0)  | 16,656 | 14.7  |
| a. Efectivo                                             | 96,336        | (307)  | (0.3)    | 1,463       | 1.5    | 12,554 | 15.0  |
| <ol> <li>Moneda fuera sistema financiero</li> </ol>     | 96,041        | (328)  | (0.3)    | 1,433       | 1.5    | 12,499 | 15.0  |
| 2. Depósitos de particulares /1                         | 295           | 21     | 7.7      | 30          | 11.1   | 55     | 22.7  |
| b. Reserva sistema financiero                           | 33,710        | 1,471  | 4.6      | (4,090)     | (10.8) | 4,103  | 13.9  |
| <ol> <li>Efectivo en caja sistema financiero</li> </ol> | 16,781        | 22     | 0.1      | 15          | 0.1    | (70)   | (0.4) |
| 2. Depósitos del sist. financiero en BR /2              | 16,929        | 1,449  | 9.4      | (4,105)     | (19.5) | 4,172  | 32.7  |