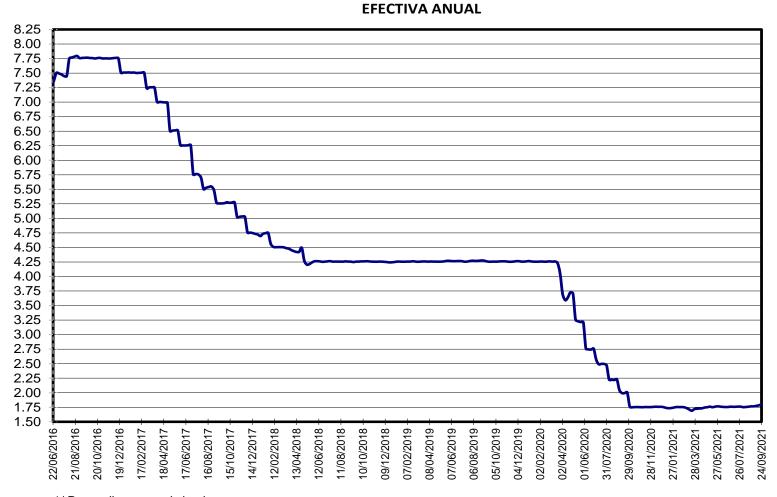

#### **CUADRO No. 12**

|                                                            |                                     | V                                  | ALORES          |                     |                 |
|------------------------------------------------------------|-------------------------------------|------------------------------------|-----------------|---------------------|-----------------|
|                                                            | A la<br>última fecha<br>sep-24-2021 | Una Semana<br>atrás<br>sep-17-2021 | Un mes<br>atrás | Tres meses<br>atrás | Un año<br>atrás |
| Tasa de interés (%)                                        |                                     |                                    |                 |                     |                 |
| A. Tasa de intervención 1/                                 | 1.75                                | 1.75                               | 1.75            | 1.75                | 2               |
| B. Tasa de interés interbancaria - TIB 2/                  | 1.80                                | 1.78                               | 1.77            | 1.75                | 2.00            |
| C. Tasa IBR 1 día 3/                                       | 1.78                                | 1.77                               | 1.76            | 1.75                | 2.00            |
| D. Tasa IBR 90 días 4/                                     | 2.39                                | 2.24                               | 2.01            | 1.93                | 1.82            |
| E. Depósito a término fijo - DTF 5/                        | 2.06                                | 2.05                               | 2.02            | 1.91                | 2.32            |
| F. Tasa de interés de captación 6/                         |                                     |                                    |                 |                     |                 |
| 1. A 180 días                                              | 2.38                                | 2.45                               | 2.38            | 2.18                | 2.66            |
| 2. A 360 días                                              | 3.49                                | 3.26                               | 2.88            | 3.25                | 2.93            |
| G. Tasa de interés de colocación B.R. 7/                   | N.D.                                | 9.48                               | 9.18            | 8.72                | 8.95            |
| H. Tasa de interés de colocación sin Tesorería 8/          | N.D.                                | 9.48                               | 9.18            | 8.72                | 8.95            |
| <ol> <li>Tasa de interés de colocación Total 9/</li> </ol> | N.D.                                | 9.45                               | 9.14            | 8.70                | 8.94            |
| J. Crédito de Consumo 10/                                  | N.D.                                | 14.84                              | 13.84           | 13.70               | 14.17           |
| K. Crédito de Tesorería 11/                                | N.D.                                | 8.10                               | 7.59            | 7.89                | 8.34            |
| L. Crédito Preferencial 12/                                | N.D.                                | 5.19                               | 4.41            | 4.72                | 4.60            |
| M. Crédito Ordinario 13/                                   | N.D.                                | 6.93                               | 7.37            | 6.86                | 8.02            |
|                                                            |                                     |                                    |                 |                     |                 |

<sup>1/</sup> Corresponde a la tasa vigente.

N.H. No hubo operaciones

Fuente: Cálculos Banco de la República, Formatos 088 y 441 de la Superintendencia Financiera de Colombia .

<sup>2/</sup> Corresponde al promedio semanal de la cuenta interbancaria pasiva a 1 día hábil con información del formato 441.