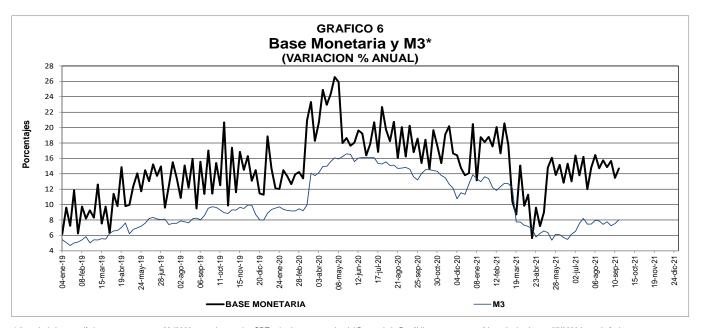

### CUADRO No. 1 COMPONENTES DE LA BASE MONETARIA

(Miles de millones de pesos y porcentaies)

|                                                         | Saldo a       |        |          | VARIACIONI  | S      | ·      |       |
|---------------------------------------------------------|---------------|--------|----------|-------------|--------|--------|-------|
| Concepto                                                | septiembre 17 | SEMANA | <b>L</b> | CORRIDO AÑO | 1      | ANUAL  |       |
|                                                         | 2021          | ABS    | %        | ABS         | %      | ABS    | %     |
| Base monetaria - usos - (a+b)                           | 130,046       | 1,164  | 0.9      | (2,628)     | (2.0)  | 16,656 | 14.7  |
| a. Efectivo                                             | 96,336        | (307)  | (0.3)    | 1,463       | 1.5    | 12,554 | 15.0  |
| <ol> <li>Moneda fuera sistema financiero</li> </ol>     | 96,041        | (328)  | (0.3)    | 1,433       | 1.5    | 12,499 | 15.0  |
| 2. Depósitos de particulares /1                         | 295           | 21     | 7.7      | 30          | 11.1   | 55     | 22.7  |
| b. Reserva sistema financiero                           | 33,710        | 1,471  | 4.6      | (4,090)     | (10.8) | 4,103  | 13.9  |
| <ol> <li>Efectivo en caja sistema financiero</li> </ol> | 16,781        | 22     | 0.1      | 15          | 0.1    | (70)   | (0.4) |
| 2. Depósitos del sist. financiero en BR /2              | 16,929        | 1,449  | 9.4      | (4,105)     | (19.5) | 4,172  | 32.7  |

Fuente: Banco de la República. Cálculos con información de la Superintendencia Financiera de Colombia.

CUADRO No. 9
M3 Y BASE MONETARIA
Miles de millones de pesos y porcentaje

|           |         | 17/09/2021 |               | Tasa de Crecimiento de M3* |             |       |  |  |
|-----------|---------|------------|---------------|----------------------------|-------------|-------|--|--|
|           | M3*     | BASE       | MULTIPLICADOR | SEMANAL                    | AÑO CORRIDO | ANUAL |  |  |
| Observado | 641,821 | 130,046    | 4.9           | -0.46                      | 3.62        | 8.01  |  |  |