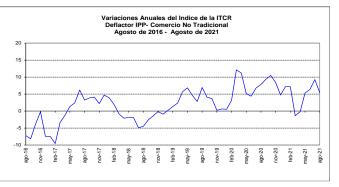

#### C. índice de Tasa de Cambio Real Ponderaciones móviles

Gráfico 13.B

| INDICADOR                             | Ultimo mes<br>ago-21 | Un mes<br>atrás<br>jul-21 | Tres meses<br>atrás<br>may-21 | Un año<br>atrás<br>ago-20 |
|---------------------------------------|----------------------|---------------------------|-------------------------------|---------------------------|
| Indice de Tasa de Cambio Real (ITCR)* | 144.11               | 143.66                    | 141.05                        | 136.70                    |
| Variaciones porcentuales anuales      | 5.4%                 | 9.3%                      | 5.3%                          | 7.8%                      |

Corresponde al ITCRIPP(NT) promedio mensual, que utiliza como deflactor el IPP oferta interna. Las ponderaciones se refieren al comercio no tradicional, se excluyen café, petróleo, carbon, ferroniquel, esmeraldas y oro. A partir de abril de 2019 se modifican las series históricas de ITCR desde enero de 2017, debido a revisión en las estimaciones de precios y el esquema de tasa de cambio de Venezuela que se incluyen en el cálculo de los índices agregados ITCR-NT e ITCR-T.