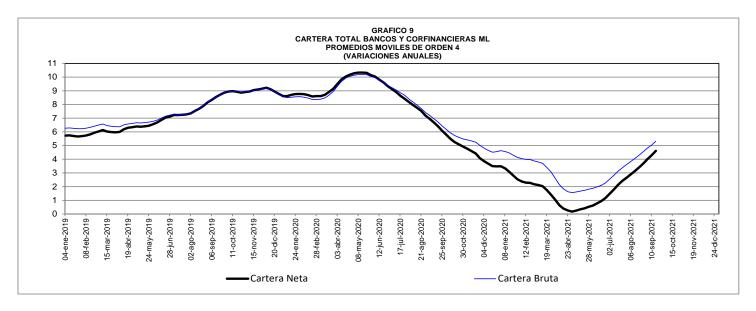

#### D. Crédito y Portafolio Financiero

CUADRO No. 10
CARTERA NETA DEL SISTEMA FINANCIERO Y PORTAFOLIO FINANCIERO DE LOS SECTORES PÚBLICO Y PRIVADO

(Miles de millones de pesos y porcentajes)

|                                                                                              | Saldo                                  | Variaciones                        |                              |                         |                            |                                    |                             |  |  |  |
|----------------------------------------------------------------------------------------------|----------------------------------------|------------------------------------|------------------------------|-------------------------|----------------------------|------------------------------------|-----------------------------|--|--|--|
| Concepto                                                                                     | septiembre 17                          | Semana                             | al                           | Año corr                | ido                        | Anual                              |                             |  |  |  |
|                                                                                              | 2021                                   | Absoluta                           | %                            | Absoluta                | %                          | Absoluta                           | %                           |  |  |  |
| I. Cartera neta total del sistema financiero 1/                                              | 498,694                                | 2,296                              | 0.5                          | 28,405                  | 6.0                        | 24,654                             | 5.2                         |  |  |  |
| Bancos y corporaciones financieras.<br>Compañías de financiamiento comercial<br>Cooperativas | 485,299<br>10,277<br>3,118             | 2,235<br>47<br>14                  | 0.5<br>0.5<br>0.5            | 27,584<br>602<br>219    | 6.0<br>6.2<br>7.6          | 23,149<br>1,241<br>265             | 5.0<br>13.7<br>9.3          |  |  |  |
| II. Portafolio financiero total de los sectores público y privado                            | 1,030,901                              | (2,063)                            | (0.2)                        | 63,490                  | 6.6                        | 99,279                             | 10.7                        |  |  |  |
| A. En el sector financiero - M3*                                                             | 641,821                                | (2,937)                            | (0.5)                        | 22,412                  | 3.6                        | 47,590                             | 8.0                         |  |  |  |
| Medio de pago - M1<br>Cuasidineros*<br>Bonos*<br>Otros pasivos sujetos a encaje 2/           | 167,987<br>417,173<br>35,476<br>21,184 | (1,063)<br>(4,042)<br>519<br>1,650 | (0.6)<br>(1.0)<br>1.5<br>8.4 |                         | 4.3<br>1.9<br>11.2<br>22.8 | 24,615<br>15,279<br>4,228<br>3,468 | 17.2<br>3.8<br>13.5<br>19.6 |  |  |  |
| B. En el sector público  Tes B pesos                                                         | <b>389,080</b><br>264,968              | <b>874</b><br>187                  | <b>0.2</b> 0.1               | <b>41,079</b><br>28,373 | <b>11.8</b> 12.0           | <b>51,689</b> 36,887               | <b>15.3</b><br>16.2         |  |  |  |
| Tes B UVR                                                                                    | 124,112                                | 687                                | 0.6                          | 12,705                  | 11.4                       | 14,802                             | 13.5                        |  |  |  |

<sup>1/</sup> Incluye ajustes por titularización de cartera hipotecaria y leasing operativo. Adicionalmente, incluye ajustes por cartera administrada a través de derechos fiduciarios hasta el 21/10/2016. A partir del 28/10/2016, este último valor está incluido en la cartera comercial de los establecimientos de crédito. No incluye EFES.

<sup>2/</sup> Incluye depósitos fiduciarios, depósitos a la vista, REPOS pasivos con entidades no financieras.

<sup>\*</sup> A partir de las estadísticas con corte a ago 28 /2020 se excluyeron los CDT y los bonos en poder del Banco de la República, y se reprocesó la serie desde mar 27/2020 hasta la fecha. Incluye FDN a partir del corte del 2 de octubre de 2020, tras la emisión de bonos por parte de dicha entidad dirigida al público en general. No contiene los CDT emitidos por Findeter en el marco del Decreto 581 y la Resolución 1357 de 2020 del MHCP.