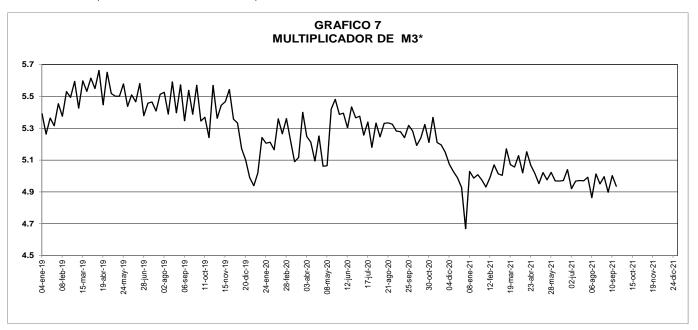

CUADRO No. 2

COEFICIENTES DE PREFERENCIA POR EFECTIVO Y RESERVA MONETARIA

|                                                           | Saldo a       | VARIACIONES |             |        |  |  |  |  |  |
|-----------------------------------------------------------|---------------|-------------|-------------|--------|--|--|--|--|--|
| Concepto                                                  | septiembre 17 | SEMANAL     | CORRIDO AÑO | ANUAL  |  |  |  |  |  |
|                                                           | 2021          | ABS         | ABS         | ABS    |  |  |  |  |  |
| a. Multiplicador de M3* 1/                                | 4.9           | (0.07)      | 0.27        | (0.31) |  |  |  |  |  |
| b. Coeficiente de efectivo (e) = Efectivo / Depósitos (%) | 17.7          | 0.03        | (0.43)      | 1.25   |  |  |  |  |  |
| c. Coeficiente de reserva (r) = Reserva / Depósitos (%)   | 6.2           | 0.30        | (1.03)      | 0.38   |  |  |  |  |  |

<sup>1/</sup> Multiplicador = (e + 1)/(e + r)

Fuente: Banco de la República. Cálculos con información de la Superintendencia Financiera de Colombia.

CUADRO No. 3

BASE MONETARIA Y PROMEDIOS MOVILES

(Miles de millones de pesos)

Fuente: Banco de la República. Cálculos con información de la Superintendencia Financiera de Colombia.

CUADRO No. 9
M3 Y BASE MONETARIA
Miles de millones de pesos y porcentaje

|           |         | 17/09/2021 |               | Tasa de Crecimiento de M3* |             |       |  |  |
|-----------|---------|------------|---------------|----------------------------|-------------|-------|--|--|
|           | M3*     | BASE       | MULTIPLICADOR | SEMANAL                    | AÑO CORRIDO | ANUAL |  |  |
| Observado | 641,821 | 130,046    | 4.9           | -0.46                      | 3.62        | 8.01  |  |  |