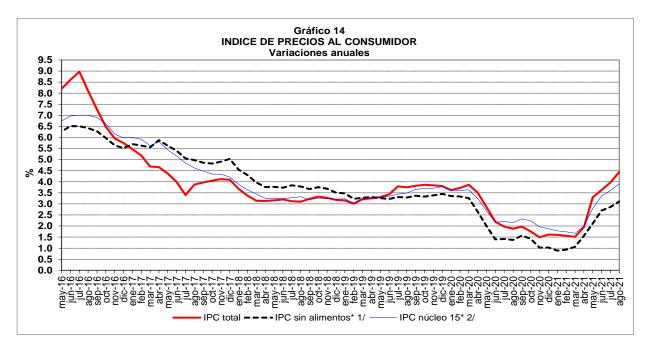

#### D. Comportamiento del Índice de Precios al Consumidor (IPC)

En el mes de agosto de 2021, el Indice de Precios al Consumidor presentó una variación mensual de 0.45%, con lo cual su variación en lo corrido del año se situó en 3.93% y en los últimos doce meses 4.44%.

#### INDICE DE PRECIOS AL CONSUMIDOR Variaciones porcentuales agosto de 2021

| Variación    | IPC T | OTAL      | IPC SIN ALI | MENTOS 1/ | IPC NÚCLEO 15 2/ |      |  |
|--------------|-------|-----------|-------------|-----------|------------------|------|--|
| Porcentual   | 2020  | 2020 2021 |             | 2020 2021 |                  | 2021 |  |
|              |       |           |             |           |                  |      |  |
| Mensual      | -0.01 | 0.45      | 0.08        | 0.32      | 0.14             | 0.43 |  |
| Año corrido  | 1.12  | 3.93      | 0.47        | 2.54      | 1.19             | 3.2  |  |
| Año completo | 1.88  | 4.44      | 1.37        | 3.11      | 2.15             | 3.91 |  |

<sup>\*</sup>A partir de la publicación de la semana 38 de 2020, se presenta la información de acuerdo con las nuevas canastas adoptadas por el Banco de la República

Fuente: DANE, cálculos Banco de la República, Subgerencia de política monetaria e información económica.

 $<sup>(</sup>v\'ease\ https://www.banrep.gov.co/es/el-banco-republica-reviso-definiciones-inflacion-basica-y-clasificaciones-del-ipc-se-analizan-el\ ).$ 

<sup>1/</sup> La canasta de IPC sin alimentos excluye las subclases de alimentos perecederos y procesados.

<sup>2/</sup> Excluye los rubros que están en el 15% de la ponderación más volátil de la canasta del IPC.