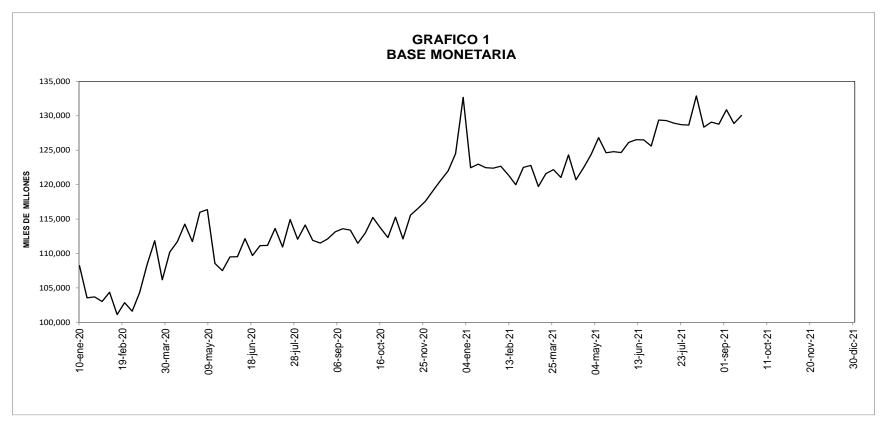

### CUADRO No. 1 COMPONENTES DE LA BASE MONETARIA

(Miles de millones de pesos y porcentaies)

|                                                         | Saldo a       |        |          | VARIACIONI  | S      | ·      |       |
|---------------------------------------------------------|---------------|--------|----------|-------------|--------|--------|-------|
| Concepto                                                | septiembre 17 | SEMANA | <b>L</b> | CORRIDO AÑO | 1      | ANUAL  |       |
|                                                         | 2021          | ABS    | %        | ABS         | %      | ABS    | %     |
| Base monetaria - usos - (a+b)                           | 130,046       | 1,164  | 0.9      | (2,628)     | (2.0)  | 16,656 | 14.7  |
| a. Efectivo                                             | 96,336        | (307)  | (0.3)    | 1,463       | 1.5    | 12,554 | 15.0  |
| <ol> <li>Moneda fuera sistema financiero</li> </ol>     | 96,041        | (328)  | (0.3)    | 1,433       | 1.5    | 12,499 | 15.0  |
| 2. Depósitos de particulares /1                         | 295           | 21     | 7.7      | 30          | 11.1   | 55     | 22.7  |
| b. Reserva sistema financiero                           | 33,710        | 1,471  | 4.6      | (4,090)     | (10.8) | 4,103  | 13.9  |
| <ol> <li>Efectivo en caja sistema financiero</li> </ol> | 16,781        | 22     | 0.1      | 15          | 0.1    | (70)   | (0.4) |
| 2. Depósitos del sist. financiero en BR /2              | 16,929        | 1,449  | 9.4      | (4,105)     | (19.5) | 4,172  | 32.7  |

| Concepto                          | Saldo a<br>septiembre 17<br>2021 |
|-----------------------------------|----------------------------------|
| FIN DE                            | 130,046                          |
| PROMEDIO SEMANAL                  | 128,557                          |
| PROMEDIO MOVIL DIARIO DE ORDEN 20 | 128,807                          |
| PROMEDIO MOVIL DIARIO DE ORDEN 45 | 128,630                          |