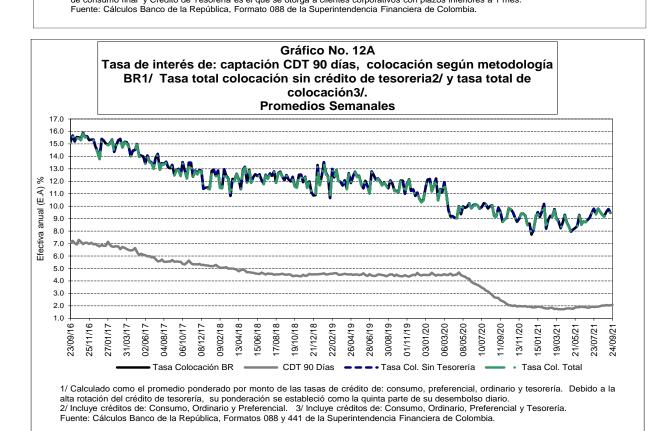

#### **CUADRO No. 12**

|                                                            |                                     | V                                  | ALORES          |                     |                 |
|------------------------------------------------------------|-------------------------------------|------------------------------------|-----------------|---------------------|-----------------|
|                                                            | A la<br>última fecha<br>sep-24-2021 | Una Semana<br>atrás<br>sep-17-2021 | Un mes<br>atrás | Tres meses<br>atrás | Un año<br>atrás |
| Tasa de interés (%)                                        |                                     |                                    |                 |                     |                 |
| A. Tasa de intervención 1/                                 | 1.75                                | 1.75                               | 1.75            | 1.75                | 2               |
| B. Tasa de interés interbancaria - TIB 2/                  | 1.80                                | 1.78                               | 1.77            | 1.75                | 2.00            |
| C. Tasa IBR 1 día 3/                                       | 1.78                                | 1.77                               | 1.76            | 1.75                | 2.00            |
| D. Tasa IBR 90 días 4/                                     | 2.39                                | 2.24                               | 2.01            | 1.93                | 1.82            |
| E. Depósito a término fijo - DTF 5/                        | 2.06                                | 2.05                               | 2.02            | 1.91                | 2.32            |
| F. Tasa de interés de captación 6/                         |                                     |                                    |                 |                     |                 |
| 1. A 180 días                                              | 2.38                                | 2.45                               | 2.38            | 2.18                | 2.66            |
| 2. A 360 días                                              | 3.49                                | 3.26                               | 2.88            | 3.25                | 2.93            |
| G. Tasa de interés de colocación B.R. 7/                   | N.D.                                | 9.48                               | 9.18            | 8.72                | 8.95            |
| H. Tasa de interés de colocación sin Tesorería 8/          | N.D.                                | 9.48                               | 9.18            | 8.72                | 8.95            |
| <ol> <li>Tasa de interés de colocación Total 9/</li> </ol> | N.D.                                | 9.45                               | 9.14            | 8.70                | 8.94            |
| J. Crédito de Consumo 10/                                  | N.D.                                | 14.84                              | 13.84           | 13.70               | 14.17           |
| K. Crédito de Tesorería 11/                                | N.D.                                | 8.10                               | 7.59            | 7.89                | 8.34            |
| L. Crédito Preferencial 12/                                | N.D.                                | 5.19                               | 4.41            | 4.72                | 4.60            |
| M. Crédito Ordinario 13/                                   | N.D.                                | 6.93                               | 7.37            | 6.86                | 8.02            |
|                                                            |                                     |                                    |                 |                     |                 |

<sup>3/</sup> Tasa efectiva. Con corte al último día hábil de cada semana.

<sup>4/</sup> Tasa efectiva. Con corte al último día hábil de cada semana.

<sup>5/</sup> Se refiere a la tasa promedio ponderada por monto de las captaciones por CDT a 90 días para Bancos, Corporaciones y Compañías de Financiamiento Comercial. Su cálculo se realiza el último día hábil de cada semana con la información de los días hábiles entre el viernes de la semana anterior y el jueves de la semana de cálculo. Corresponde a la semana de cálculo y no a la semana de vigencia.

<sup>7/</sup> Calculado como el promedio ponderado por monto de las tasas de crédito de: consumo, preferencial, ordinario y tesorería.

Debido a la alta rotación del crédito de tesorería, su ponderación se estableció como la quinta parte de su desembolso semanal.

<sup>8/</sup> Incluye créditos de: Consumo, Ordinario y Preferencial.

<sup>9/</sup> Incluye créditos de: Consumo, Ordinario, Preferencial y Tesorería.

<sup>10/</sup> Se entiende como crédito de consumo los créditos otorgados a personas naturales cuyo objeto sea financiar la adquisición de bienes de consumo o el pago de servicios para fines no comerciales o empresariales, independientemente de su monto.