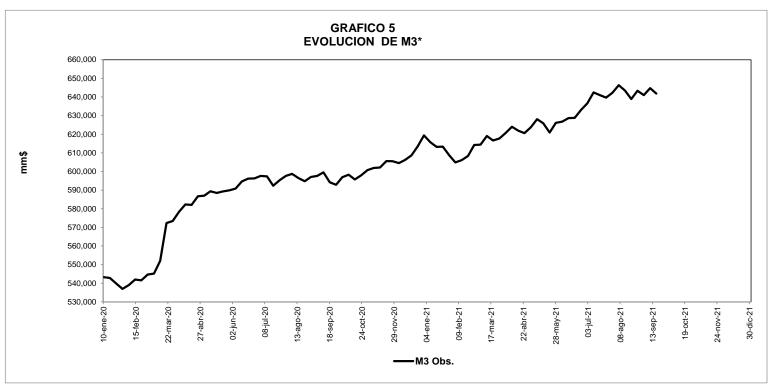

#### **OFERTA MONETARIA AMPLIADA 1/**

Miles de millones de pesos y porcentajes

| Saldo a VARIACIONES                                                                                                                                  |                                               |                                   |                                   |                                      |                                   |                          |                                   |                                             |                                       |                                            |                                       |
|------------------------------------------------------------------------------------------------------------------------------------------------------|-----------------------------------------------|-----------------------------------|-----------------------------------|--------------------------------------|-----------------------------------|--------------------------|-----------------------------------|---------------------------------------------|---------------------------------------|--------------------------------------------|---------------------------------------|
| Concepto                                                                                                                                             | septiembre 17                                 | SEMANAL                           |                                   | <b>ULTIMAS 4 SEM</b>                 |                                   | ULTIMAS 13 SEM           |                                   | CORRIDO                                     | OÑA C                                 | ANU                                        | AL                                    |
|                                                                                                                                                      | 2021                                          | ABS                               | %                                 | ABS                                  | %                                 | ABS                      | %                                 | ABS                                         | %                                     | ABS                                        | %                                     |
| OFERTA MONETARIA AMPLIADA- M3* (1+2)                                                                                                                 | 641,821                                       | -2,937                            | -0.5                              | 2,880                                | 0.5                               | 13,027                   | 2.1                               | 22,412                                      | 3.6                                   | 47,590                                     | 8.0                                   |
| 1. Efectivo                                                                                                                                          | 96,336                                        | -307                              | -0.3                              | 320                                  | 0.3                               | 2,153                    | 2.3                               | 1,463                                       | 1.5                                   | 12,554                                     | 15.0                                  |
| 2. Depósitos en poder del público*                                                                                                                   | 545,485                                       | -2,630                            | -0.5                              | 2,560                                | 0.5                               | 10,873                   | 2.0                               | 20,949                                      | 4.0                                   | 35,036                                     | 6.9                                   |
| Cuenta Corriente<br>Ahorros                                                                                                                          | 71,651<br>262,245                             | -756<br>-3,797                    | -1.0<br>-1.4                      | -557<br>-2,808                       | -0.8<br>-1.1                      | 1,413<br>4,209           | 2.0<br>1.6                        | 5,455<br>13,964                             | 8.2<br>5.6                            | 12,062<br>30,898                           | 20.2<br>13.4                          |
| CDT + Bonos*                                                                                                                                         | 190,405                                       | 274                               | 0.1                               | 1,246                                | 0.7                               | 2,582                    | 1.4                               | -2,410                                      | -1.2                                  | -11,392                                    | -5.6                                  |
| CDT menor a 18 meses* CDT mayor a 18 meses* Bonos* Depósitos fiduciarios (impuestos y otros conceptos) Depósitos a la Vista Repos con el Sector Real | 84,525<br>70,403<br>35,476<br>14,743<br>6,441 | -550<br>305<br>519<br>1,611<br>38 | -0.6<br>0.4<br>1.5<br>12.3<br>0.6 | -304<br>351<br>1,199<br>4,497<br>183 | -0.4<br>0.5<br>3.5<br>43.9<br>2.9 | -1,814<br>1,955<br>2,523 | 3.0<br>-2.5<br>5.8<br>20.6<br>2.3 | 3,588<br>-9,580<br>3,582<br>6,649<br>-2,710 | 4.4<br>-12.0<br>11.2<br>82.1<br>-29.6 | -1,312<br>-14,307<br>4,228<br>2,861<br>607 | -1.5<br>-16.9<br>13.5<br>24.1<br>10.4 |
| 3. CDT+ Bonos en poder del Banco de la República<br>TOTAL DEPÓSITOS (2+3)**                                                                          | 1,573<br>547,058                              | -11<br>-2,641                     | -0.7<br>-0.5                      | -213<br>2,347                        | -11.9<br>0.4                      | , -                      | -44.3<br>1.8                      | -3,457<br>17,493                            | -68.7<br>3.3                          | -5,202<br>29,835                           | -76.8<br>5.8                          |
| ITEM DE MEMORANDO                                                                                                                                    |                                               |                                   |                                   |                                      |                                   |                          |                                   |                                             |                                       |                                            |                                       |
| M1. Medios de pago<br>M1 + Ahorros                                                                                                                   | 167,987<br>430,232                            | -1,063<br>-4,860                  | -0.6<br>-1.1                      | -238<br>-3,046                       | -0.1<br>-0.7                      | 3,566<br>7,776           | 2.2<br>1.8                        | 6,918<br>20,882                             | 4.3<br>5.1                            | 24,615<br>55,514                           | 17.2<br>14.8                          |
| PSE en poder del público sin fiduciarios* M3 sin fiduciarios*                                                                                        | 530,742<br>627,078                            | -4,241<br>-4,548                  | -0.8<br>-0.7                      | -1,937<br>-1,617                     | -0.4<br>-0.3                      | 8,351<br>10,504          | 1.6<br>1.7                        | 14,301<br>15,763                            | 2.8<br>2.6                            | 32,176<br>44,729                           | 6.5<br>7.7                            |
| Total Depósitos**                                                                                                                                    | 547,058                                       | -2,641                            | -0.5                              | 2,347                                | 0.4                               | 9,624                    | 1.8                               | 17,493                                      | 3.3                                   | 29,835                                     | 5.8                                   |

Fuente: Banco de la República. Cálculos con información de la Superintendencia Financiera de Colombia.

CUADRO No. 9
M3 Y BASE MONETARIA
Miles de millones de pesos y porcentaje

|           |         | 17/09/2021 |               | Tasa de Crecimiento de M3* |             |       |  |  |
|-----------|---------|------------|---------------|----------------------------|-------------|-------|--|--|
|           | M3*     | BASE       | MULTIPLICADOR | SEMANAL                    | AÑO CORRIDO | ANUAL |  |  |
| Observado | 641,821 | 130,046    | 4.9           | -0.46                      | 3.62        | 8.01  |  |  |