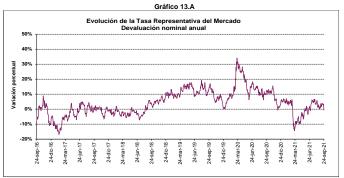

#### B. Tasa de Cambio Representativa del Mercado.

#### 18

|                                                     | Viernes de la   | Una semana | Un mes    | Tres meses | Un año    |
|-----------------------------------------------------|-----------------|------------|-----------|------------|-----------|
| INDICADOR                                           | semana anterior | atrás      | atrás     | atrás      | atrás     |
|                                                     | 24-sep-21       | 17-sep-21  | 24-ago-21 | 24-jun-21  | 24-sep-20 |
|                                                     |                 |            |           |            |           |
| Tasa Representativa del Mercado                     | 3,835.67        | 3,818.16   | 3,867.73  | 3,773.11   | 3,863.60  |
| Variaciones porcentuales anuales cierre calendario. | -0.72           | 3.09       | 1.06      | 1.81       | 12.39     |

Fuente: Superintendencia Financiera de Colombia, cálculos Banco de la República