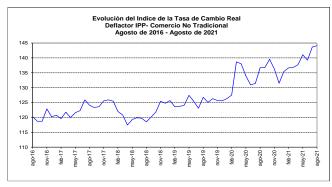

#### C. índice de Tasa de Cambio Real Ponderaciones móviles

Gráfico 13.B

| INDICADOR                             | Ultimo mes<br>ago-21 | Un mes<br>atrás<br>jul-21 | Tres meses<br>atrás<br>may-21 | Un año<br>atrás<br>ago-20 |
|---------------------------------------|----------------------|---------------------------|-------------------------------|---------------------------|
| Indice de Tasa de Cambio Real (ITCR)* | 144.11               | 143.66                    | 141.05                        | 136.70                    |
| Variaciones porcentuales anuales      | 5.4%                 | 9.3%                      | 5.3%                          | 7.8%                      |

Corresponde al ITCRIPP(NT) promedio mensual, que utiliza como deflactor el IPP oferta interna. Las ponderaciones se refieren al comercio no tradicional, se excluyen café, petróleo, carbon, ferroniquel, esmeraldas y oro. A partir de abril de 2019 se modifican las series históricas de ITCR desde enero de 2017, debido a revisión en las estimaciones de precios y el esquema de tasa de cambio de Venezuela que se incluyen en el cálculo de los índices agregados ITCR-NT e ITCR-T.