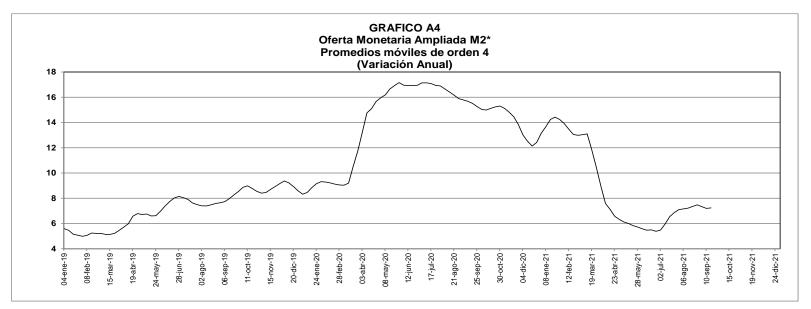

### C. Oferta Monetaria Ampliada

**CUADRO No. 7** 

#### **OFERTA MONETARIA AMPLIADA 1/**

Miles de millones de pesos y porcentajes

| Saldo a VARIACIONES                                                                                                                                  |                                               |                                   |                                   |                                      |                                   |                          |                                   |                                             |                                       |                                            |                                       |
|------------------------------------------------------------------------------------------------------------------------------------------------------|-----------------------------------------------|-----------------------------------|-----------------------------------|--------------------------------------|-----------------------------------|--------------------------|-----------------------------------|---------------------------------------------|---------------------------------------|--------------------------------------------|---------------------------------------|
| Concepto                                                                                                                                             | septiembre 17                                 | SEMANAL                           |                                   | <b>ULTIMAS 4 SEM</b>                 |                                   | ULTIMAS 13 SEM           |                                   | CORRIDO                                     | OÑA C                                 | ANU                                        | AL                                    |
|                                                                                                                                                      | 2021                                          | ABS                               | %                                 | ABS                                  | %                                 | ABS                      | %                                 | ABS                                         | %                                     | ABS                                        | %                                     |
| OFERTA MONETARIA AMPLIADA- M3* (1+2)                                                                                                                 | 641,821                                       | -2,937                            | -0.5                              | 2,880                                | 0.5                               | 13,027                   | 2.1                               | 22,412                                      | 3.6                                   | 47,590                                     | 8.0                                   |
| 1. Efectivo                                                                                                                                          | 96,336                                        | -307                              | -0.3                              | 320                                  | 0.3                               | 2,153                    | 2.3                               | 1,463                                       | 1.5                                   | 12,554                                     | 15.0                                  |
| 2. Depósitos en poder del público*                                                                                                                   | 545,485                                       | -2,630                            | -0.5                              | 2,560                                | 0.5                               | 10,873                   | 2.0                               | 20,949                                      | 4.0                                   | 35,036                                     | 6.9                                   |
| Cuenta Corriente<br>Ahorros                                                                                                                          | 71,651<br>262,245                             | -756<br>-3,797                    | -1.0<br>-1.4                      | -557<br>-2,808                       | -0.8<br>-1.1                      | 1,413<br>4,209           | 2.0<br>1.6                        | 5,455<br>13,964                             | 8.2<br>5.6                            | 12,062<br>30,898                           | 20.2<br>13.4                          |
| CDT + Bonos*                                                                                                                                         | 190,405                                       | 274                               | 0.1                               | 1,246                                | 0.7                               | 2,582                    | 1.4                               | -2,410                                      | -1.2                                  | -11,392                                    | -5.6                                  |
| CDT menor a 18 meses* CDT mayor a 18 meses* Bonos* Depósitos fiduciarios (impuestos y otros conceptos) Depósitos a la Vista Repos con el Sector Real | 84,525<br>70,403<br>35,476<br>14,743<br>6,441 | -550<br>305<br>519<br>1,611<br>38 | -0.6<br>0.4<br>1.5<br>12.3<br>0.6 | -304<br>351<br>1,199<br>4,497<br>183 | -0.4<br>0.5<br>3.5<br>43.9<br>2.9 | -1,814<br>1,955<br>2,523 | 3.0<br>-2.5<br>5.8<br>20.6<br>2.3 | 3,588<br>-9,580<br>3,582<br>6,649<br>-2,710 | 4.4<br>-12.0<br>11.2<br>82.1<br>-29.6 | -1,312<br>-14,307<br>4,228<br>2,861<br>607 | -1.5<br>-16.9<br>13.5<br>24.1<br>10.4 |
| 3. CDT+ Bonos en poder del Banco de la República<br>TOTAL DEPÓSITOS (2+3)**                                                                          | 1,573<br>547,058                              | -11<br>-2,641                     | -0.7<br>-0.5                      | -213<br>2,347                        | -11.9<br>0.4                      | , -                      | -44.3<br>1.8                      | -3,457<br>17,493                            | -68.7<br>3.3                          | -5,202<br>29,835                           | -76.8<br>5.8                          |
| ITEM DE MEMORANDO                                                                                                                                    |                                               |                                   |                                   |                                      |                                   |                          |                                   |                                             |                                       |                                            |                                       |
| M1. Medios de pago<br>M1 + Ahorros                                                                                                                   | 167,987<br>430,232                            | -1,063<br>-4,860                  | -0.6<br>-1.1                      | -238<br>-3,046                       | -0.1<br>-0.7                      | 3,566<br>7,776           | 2.2<br>1.8                        | 6,918<br>20,882                             | 4.3<br>5.1                            | 24,615<br>55,514                           | 17.2<br>14.8                          |
| PSE en poder del público sin fiduciarios* M3 sin fiduciarios*                                                                                        | 530,742<br>627,078                            | -4,241<br>-4,548                  | -0.8<br>-0.7                      | -1,937<br>-1,617                     | -0.4<br>-0.3                      | 8,351<br>10,504          | 1.6<br>1.7                        | 14,301<br>15,763                            | 2.8<br>2.6                            | 32,176<br>44,729                           | 6.5<br>7.7                            |
| Total Depósitos**                                                                                                                                    | 547,058                                       | -2,641                            | -0.5                              | 2,347                                | 0.4                               | 9,624                    | 1.8                               | 17,493                                      | 3.3                                   | 29,835                                     | 5.8                                   |