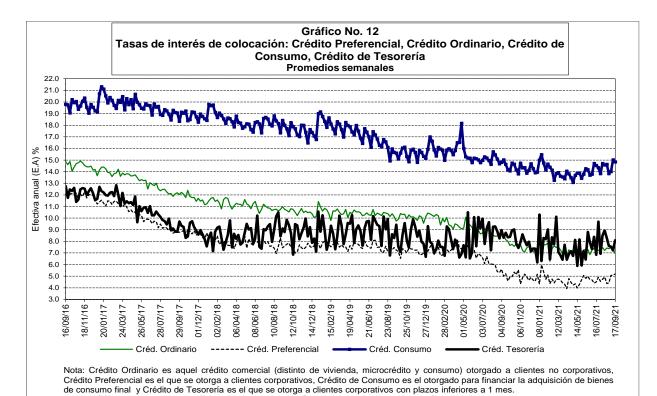

#### **CUADRO No. 12**

|                                                            |                                     | V                                  | ALORES          |                     |                 |
|------------------------------------------------------------|-------------------------------------|------------------------------------|-----------------|---------------------|-----------------|
|                                                            | A la<br>última fecha<br>sep-24-2021 | Una Semana<br>atrás<br>sep-17-2021 | Un mes<br>atrás | Tres meses<br>atrás | Un año<br>atrás |
| Tasa de interés (%)                                        |                                     |                                    |                 |                     |                 |
| A. Tasa de intervención 1/                                 | 1.75                                | 1.75                               | 1.75            | 1.75                | 2               |
| B. Tasa de interés interbancaria - TIB 2/                  | 1.80                                | 1.78                               | 1.77            | 1.75                | 2.00            |
| C. Tasa IBR 1 día 3/                                       | 1.78                                | 1.77                               | 1.76            | 1.75                | 2.00            |
| D. Tasa IBR 90 días 4/                                     | 2.39                                | 2.24                               | 2.01            | 1.93                | 1.82            |
| E. Depósito a término fijo - DTF 5/                        | 2.06                                | 2.05                               | 2.02            | 1.91                | 2.32            |
| F. Tasa de interés de captación 6/                         |                                     |                                    |                 |                     |                 |
| 1. A 180 días                                              | 2.38                                | 2.45                               | 2.38            | 2.18                | 2.66            |
| 2. A 360 días                                              | 3.49                                | 3.26                               | 2.88            | 3.25                | 2.93            |
| G. Tasa de interés de colocación B.R. 7/                   | N.D.                                | 9.48                               | 9.18            | 8.72                | 8.95            |
| H. Tasa de interés de colocación sin Tesorería 8/          | N.D.                                | 9.48                               | 9.18            | 8.72                | 8.95            |
| <ol> <li>Tasa de interés de colocación Total 9/</li> </ol> | N.D.                                | 9.45                               | 9.14            | 8.70                | 8.94            |
| J. Crédito de Consumo 10/                                  | N.D.                                | 14.84                              | 13.84           | 13.70               | 14.17           |
| K. Crédito de Tesorería 11/                                | N.D.                                | 8.10                               | 7.59            | 7.89                | 8.34            |
| L. Crédito Preferencial 12/                                | N.D.                                | 5.19                               | 4.41            | 4.72                | 4.60            |
| M. Crédito Ordinario 13/                                   | N.D.                                | 6.93                               | 7.37            | 6.86                | 8.02            |
|                                                            |                                     |                                    |                 |                     |                 |

<sup>7/</sup> Calculado como el promedio ponderado por monto de las tasas de crédito de: consumo, preferencial, ordinario y tesorería.

Debido a la alta rotación del crédito de tesorería, su ponderación se estableció como la quinta parte de su desembolso semanal.

<sup>8/</sup> Incluye créditos de: Consumo, Ordinario y Preferencial.

<sup>9/</sup> Incluye créditos de: Consumo, Ordinario, Preferencial y Tesorería.

<sup>10/</sup> Se entiende como crédito de consumo los créditos otorgados a personas naturales cuyo objeto sea financiar la adquisición de bienes de consumo o el pago de servicios para fines no comerciales o empresariales, independientemente de su monto.

<sup>11/</sup> El crédito de tesorería es aquel otorgado a clientes corporativos con plazos inferiores a 1 mes.

<sup>12/</sup> Se refiere al crédito que se otorga a clientes corporativos con una tasa especial.

<sup>13/</sup> Se refiere a los créditos comerciales que no corresponden a tesorería ni preferencial. No se incluyen los créditos con plazos menores a 30 días N.D. No Disponible se está verificando la información suministrada por algunas entidades.