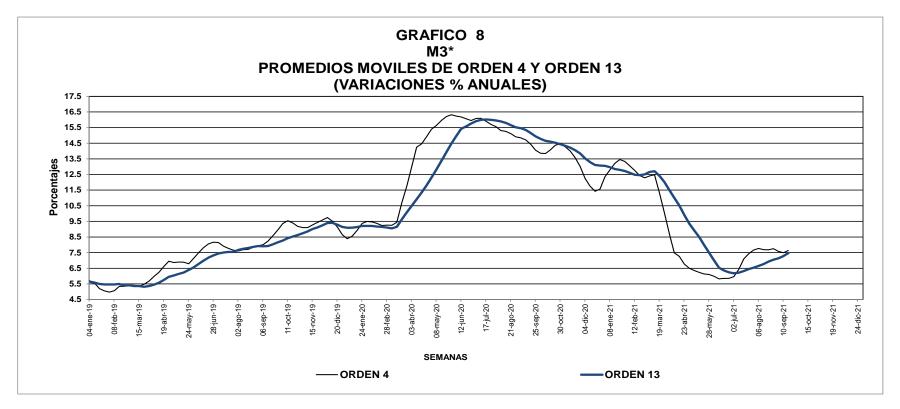

#### **CUADRO No. 8** M3\* Y SUS COMPONENTES

#### Miles de millones de pesos

|                                 | Series Desestacionalizadas |                       |                        |                            |  |  |  |  |  |  |  |
|---------------------------------|----------------------------|-----------------------|------------------------|----------------------------|--|--|--|--|--|--|--|
| Concepto                        | 17/09/21                   | PROMEDIO 4<br>SEMANAS | PROMEDIO 13<br>SEMANAS | PROMEDIO<br>AÑO<br>CORRIDO |  |  |  |  |  |  |  |
| M3*                             | 645,541                    | 648,828               | 643,599                | 626,262                    |  |  |  |  |  |  |  |
| Efectivo                        | 99,619                     | 99,383                | 97,757                 | 93,587                     |  |  |  |  |  |  |  |
| Depósitos en poder del público* | 546,690                    | 550,011               | 546,103                | 532,760                    |  |  |  |  |  |  |  |

<sup>\*</sup> A partir de las estadísticas con corte a ago 28 /2020 se excluyeron los CDT y los bonos en poder del Banco de la República, y se reprocesó la serie desde mar 27/2020 hasta la fecha. Incluye FDN a partir del corte del 2 de octubre de 2020, tras la emisión de bonos por parte de dicha entidad dirigida al público en general. No contiene los CDT emitidos por Findeter en el marco del Decreto 581 y la Resolución 1357 de 2020 del MHCP.