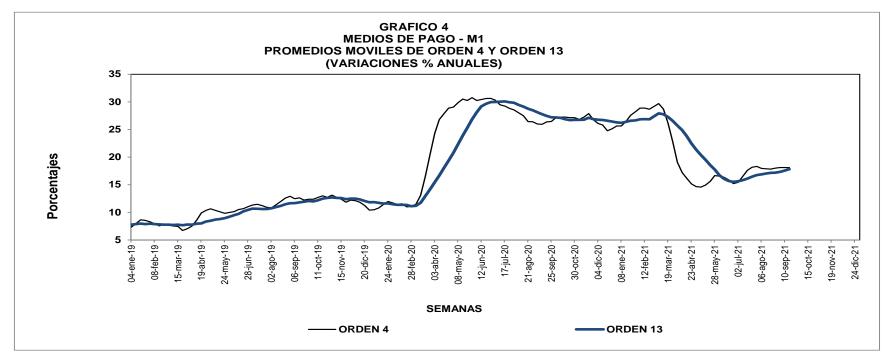

#### B. Medios de Pago

#### CUADRO No. 5 MEDIOS DE PAGO - M1

(Miles de millones de pesos y porcentajes)

|                                  | SALDOS     |            |            | VARIACIONES % |       |             |       |      |       |       |      |      |
|----------------------------------|------------|------------|------------|---------------|-------|-------------|-------|------|-------|-------|------|------|
| Concepto                         | 20/09/2019 | 18/09/2020 | 17/09/2021 | SEMANAL       |       | CORRIDO AÑO |       |      | ANUAL |       |      |      |
|                                  | 2019       | 2020       | 2021       | 2019          | 2020  | 2021        | 2019  | 2020 | 2021  | 2019  | 2020 | 2021 |
| Medios de pago - M1              | 113,478    | 143,372    | 167,987    | 1.0           | 0.3   | (0.6)       | (2.5) | 12.1 | 4.3   | 12.0  | 26.3 | 17.2 |
| Base monetaria                   | 97,078     | 113,390    | 130,046    | 2.8           | (0.2) | 0.9         | (1.0) | 3.0  | (2.0) | 17.0  | 16.8 | 14.7 |
| Multiplicador de - m1            | 1.17       | 1.26       | 1.29       | (1.7)         | 0.5   | (1.5)       | (1.5) | 8.9  | 6.4   | (4.3) | 8.2  | 2.2  |
| 1. Efectivo / cuentas corrientes | 123.7%     | 140.6%     | 134.5%     |               |       |             |       |      |       |       |      |      |
| 2. Reserva / cuentas corrientes. | 67.7%      | 49.7%      | 47.0%      |               |       |             |       |      |       |       |      |      |

## CUADRO No. 6 COMPONENTES DE LOS MEDIOS DE PAGO - M1

(Miles de millones de pesos y porcentajes)

|                                     | Saldo a    |        | VARIACIONES |        |        |        |      |  |  |  |  |
|-------------------------------------|------------|--------|-------------|--------|--------|--------|------|--|--|--|--|
| Concepto                            | 17/09/2021 | SEMA   | ANAL        | CORRIE | OO AÑO | ANUAL  |      |  |  |  |  |
| ·                                   | 2021       | ABS    | %           | ABS    | %      | ABS    | %    |  |  |  |  |
| I. Medios de pago - M1 (a+b)        | 167,987    | -1,063 | (0.6)       | 6,918  | 4.3    | 24,615 | 17.2 |  |  |  |  |
| a. Efectivo                         | 96,336     | -307   | (0.3)       | 1,463  | 1.5    | 12,554 | 15.0 |  |  |  |  |
| 1. Moneda fuera sist. financiero 1/ | 96,041     | -328   | (0.3)       | 1,433  | 1.5    | 12,499 | 15.0 |  |  |  |  |
| 2. Depósitos particulares 2/        | 295        | 21     | 7.7         | 30     | 11.1   | 55     | 22.7 |  |  |  |  |
| b. Depósitos en cuenta corriente    | 71,651     | -756   | (1.0)       | 5,455  | 8.2    | 12,062 | 20.2 |  |  |  |  |
| Cuentas corrientes privadas         | 58,012     | -1,541 | (2.6)       | 3,209  | 5.9    | 10,164 | 21.2 |  |  |  |  |
| 2. Cuentas corrientes oficiales     | 13,639     | 785    | 6.1         | 2,247  | 19.7   | 1,897  | 16.2 |  |  |  |  |
| II. Efectivo / M1                   | 57.3%      | 0%     |             | -2%    |        | -1%    |      |  |  |  |  |
| III. Cuentas corrientes / M1        | 42.7%      | 0%     |             | 2%     |        | 1%     |      |  |  |  |  |