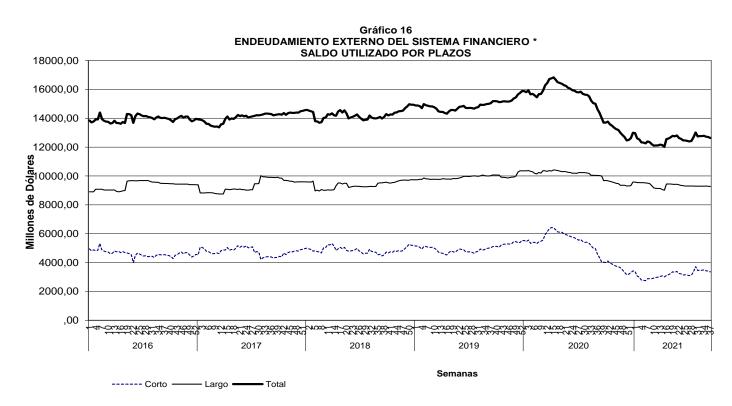

#### III. SITUACION EXTERNA

#### A. Reservas Internacionales Netas

Su saldo al viernes 24 de septiembre de 2021 se situó en US\$58.776,4 millones, monto inferior en US\$254,4 millones al registrado el 31 de diciembre de 2020 \*