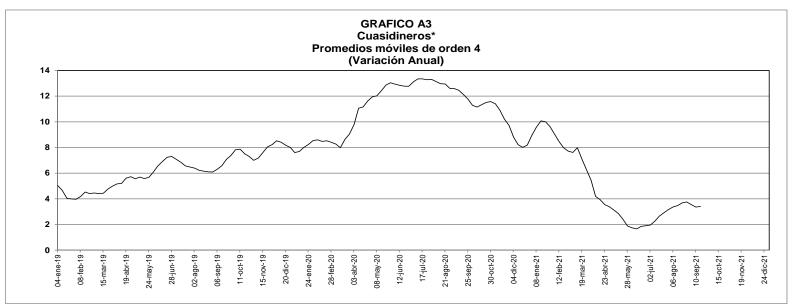

### C. Oferta Monetaria Ampliada

**CUADRO No. 7** 

#### **OFERTA MONETARIA AMPLIADA 1/**

Miles de millones de pesos y porcentajes

| Saldo a VARIACIONES                                                                                                                                  |                                               |                                   |                                   |                                      |                                   |                          |                                   |                                             |                                       |                                            |                                       |
|------------------------------------------------------------------------------------------------------------------------------------------------------|-----------------------------------------------|-----------------------------------|-----------------------------------|--------------------------------------|-----------------------------------|--------------------------|-----------------------------------|---------------------------------------------|---------------------------------------|--------------------------------------------|---------------------------------------|
| Concepto                                                                                                                                             | septiembre 17                                 | SEMANAL                           |                                   | <b>ULTIMAS 4 SEM</b>                 |                                   | ULTIMAS 13 SEM           |                                   | CORRIDO                                     | OÑA C                                 | ANU                                        | AL                                    |
|                                                                                                                                                      | 2021                                          | ABS                               | %                                 | ABS                                  | %                                 | ABS                      | %                                 | ABS                                         | %                                     | ABS                                        | %                                     |
| OFERTA MONETARIA AMPLIADA- M3* (1+2)                                                                                                                 | 641,821                                       | -2,937                            | -0.5                              | 2,880                                | 0.5                               | 13,027                   | 2.1                               | 22,412                                      | 3.6                                   | 47,590                                     | 8.0                                   |
| 1. Efectivo                                                                                                                                          | 96,336                                        | -307                              | -0.3                              | 320                                  | 0.3                               | 2,153                    | 2.3                               | 1,463                                       | 1.5                                   | 12,554                                     | 15.0                                  |
| 2. Depósitos en poder del público*                                                                                                                   | 545,485                                       | -2,630                            | -0.5                              | 2,560                                | 0.5                               | 10,873                   | 2.0                               | 20,949                                      | 4.0                                   | 35,036                                     | 6.9                                   |
| Cuenta Corriente<br>Ahorros                                                                                                                          | 71,651<br>262,245                             | -756<br>-3,797                    | -1.0<br>-1.4                      | -557<br>-2,808                       | -0.8<br>-1.1                      | 1,413<br>4,209           | 2.0<br>1.6                        | 5,455<br>13,964                             | 8.2<br>5.6                            | 12,062<br>30,898                           | 20.2<br>13.4                          |
| CDT + Bonos*                                                                                                                                         | 190,405                                       | 274                               | 0.1                               | 1,246                                | 0.7                               | 2,582                    | 1.4                               | -2,410                                      | -1.2                                  | -11,392                                    | -5.6                                  |
| CDT menor a 18 meses* CDT mayor a 18 meses* Bonos* Depósitos fiduciarios (impuestos y otros conceptos) Depósitos a la Vista Repos con el Sector Real | 84,525<br>70,403<br>35,476<br>14,743<br>6,441 | -550<br>305<br>519<br>1,611<br>38 | -0.6<br>0.4<br>1.5<br>12.3<br>0.6 | -304<br>351<br>1,199<br>4,497<br>183 | -0.4<br>0.5<br>3.5<br>43.9<br>2.9 | -1,814<br>1,955<br>2,523 | 3.0<br>-2.5<br>5.8<br>20.6<br>2.3 | 3,588<br>-9,580<br>3,582<br>6,649<br>-2,710 | 4.4<br>-12.0<br>11.2<br>82.1<br>-29.6 | -1,312<br>-14,307<br>4,228<br>2,861<br>607 | -1.5<br>-16.9<br>13.5<br>24.1<br>10.4 |
| 3. CDT+ Bonos en poder del Banco de la República<br>TOTAL DEPÓSITOS (2+3)**                                                                          | 1,573<br>547,058                              | -11<br>-2,641                     | -0.7<br>-0.5                      | -213<br>2,347                        | -11.9<br>0.4                      | , -                      | -44.3<br>1.8                      | -3,457<br>17,493                            | -68.7<br>3.3                          | -5,202<br>29,835                           | -76.8<br>5.8                          |
| ITEM DE MEMORANDO                                                                                                                                    |                                               |                                   |                                   |                                      |                                   |                          |                                   |                                             |                                       |                                            |                                       |
| M1. Medios de pago<br>M1 + Ahorros                                                                                                                   | 167,987<br>430,232                            | -1,063<br>-4,860                  | -0.6<br>-1.1                      | -238<br>-3,046                       | -0.1<br>-0.7                      | 3,566<br>7,776           | 2.2<br>1.8                        | 6,918<br>20,882                             | 4.3<br>5.1                            | 24,615<br>55,514                           | 17.2<br>14.8                          |
| PSE en poder del público sin fiduciarios* M3 sin fiduciarios*                                                                                        | 530,742<br>627,078                            | -4,241<br>-4,548                  | -0.8<br>-0.7                      | -1,937<br>-1,617                     | -0.4<br>-0.3                      | 8,351<br>10,504          | 1.6<br>1.7                        | 14,301<br>15,763                            | 2.8<br>2.6                            | 32,176<br>44,729                           | 6.5<br>7.7                            |
| Total Depósitos**                                                                                                                                    | 547,058                                       | -2,641                            | -0.5                              | 2,347                                | 0.4                               | 9,624                    | 1.8                               | 17,493                                      | 3.3                                   | 29,835                                     | 5.8                                   |

#### D. Crédito y Portafolio Financiero

CUADRO No. 10
CARTERA NETA DEL SISTEMA FINANCIERO Y PORTAFOLIO FINANCIERO DE LOS SECTORES PÚBLICO Y PRIVADO

(Miles de millones de pesos y porcentajes)

|                                                                                              | Saldo                                  | Variaciones                        |                              |                         |                            |                                    |                             |  |  |  |
|----------------------------------------------------------------------------------------------|----------------------------------------|------------------------------------|------------------------------|-------------------------|----------------------------|------------------------------------|-----------------------------|--|--|--|
| Concepto                                                                                     | septiembre 17                          | Semana                             | al                           | Año corr                | ido                        | Anual                              |                             |  |  |  |
|                                                                                              | 2021                                   | Absoluta                           | %                            | Absoluta                | %                          | Absoluta                           | %                           |  |  |  |
| I. Cartera neta total del sistema financiero 1/                                              | 498,694                                | 2,296                              | 0.5                          | 28,405                  | 6.0                        | 24,654                             | 5.2                         |  |  |  |
| Bancos y corporaciones financieras.<br>Compañías de financiamiento comercial<br>Cooperativas | 485,299<br>10,277<br>3,118             | 2,235<br>47<br>14                  | 0.5<br>0.5<br>0.5            | 27,584<br>602<br>219    | 6.0<br>6.2<br>7.6          | 23,149<br>1,241<br>265             | 5.0<br>13.7<br>9.3          |  |  |  |
| II. Portafolio financiero total de los sectores público y privado                            | 1,030,901                              | (2,063)                            | (0.2)                        | 63,490                  | 6.6                        | 99,279                             | 10.7                        |  |  |  |
| A. En el sector financiero - M3*                                                             | 641,821                                | (2,937)                            | (0.5)                        | 22,412                  | 3.6                        | 47,590                             | 8.0                         |  |  |  |
| Medio de pago - M1<br>Cuasidineros*<br>Bonos*<br>Otros pasivos sujetos a encaje 2/           | 167,987<br>417,173<br>35,476<br>21,184 | (1,063)<br>(4,042)<br>519<br>1,650 | (0.6)<br>(1.0)<br>1.5<br>8.4 |                         | 4.3<br>1.9<br>11.2<br>22.8 | 24,615<br>15,279<br>4,228<br>3,468 | 17.2<br>3.8<br>13.5<br>19.6 |  |  |  |
| B. En el sector público  Tes B pesos                                                         | <b>389,080</b><br>264,968              | <b>874</b><br>187                  | <b>0.2</b> 0.1               | <b>41,079</b><br>28,373 | <b>11.8</b> 12.0           | <b>51,689</b> 36,887               | <b>15.3</b><br>16.2         |  |  |  |
| Tes B UVR                                                                                    | 124,112                                | 687                                | 0.6                          | 12,705                  | 11.4                       | 14,802                             | 13.5                        |  |  |  |