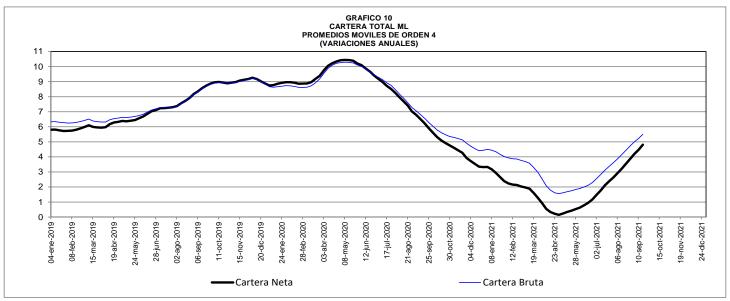

#### D. Crédito y Portafolio Financiero

CUADRO No. 10
CARTERA NETA DEL SISTEMA FINANCIERO Y PORTAFOLIO FINANCIERO DE LOS SECTORES PÚBLICO Y PRIVADO

(Miles de millones de pesos y porcentajes)

|                                                                                              | Saldo                                  | Variaciones                        |                              |                         |                            |                                    |                             |  |  |  |
|----------------------------------------------------------------------------------------------|----------------------------------------|------------------------------------|------------------------------|-------------------------|----------------------------|------------------------------------|-----------------------------|--|--|--|
| Concepto                                                                                     | septiembre 17                          | Semana                             | al                           | Año corr                | ido                        | Anual                              |                             |  |  |  |
|                                                                                              | 2021                                   | Absoluta                           | %                            | Absoluta                | %                          | Absoluta                           | %                           |  |  |  |
| I. Cartera neta total del sistema financiero 1/                                              | 498,694                                | 2,296                              | 0.5                          | 28,405                  | 6.0                        | 24,654                             | 5.2                         |  |  |  |
| Bancos y corporaciones financieras.<br>Compañías de financiamiento comercial<br>Cooperativas | 485,299<br>10,277<br>3,118             | 2,235<br>47<br>14                  | 0.5<br>0.5<br>0.5            | 27,584<br>602<br>219    | 6.0<br>6.2<br>7.6          | 23,149<br>1,241<br>265             | 5.0<br>13.7<br>9.3          |  |  |  |
| II. Portafolio financiero total de los sectores público y privado                            | 1,030,901                              | (2,063)                            | (0.2)                        | 63,490                  | 6.6                        | 99,279                             | 10.7                        |  |  |  |
| A. En el sector financiero - M3*                                                             | 641,821                                | (2,937)                            | (0.5)                        | 22,412                  | 3.6                        | 47,590                             | 8.0                         |  |  |  |
| Medio de pago - M1<br>Cuasidineros*<br>Bonos*<br>Otros pasivos sujetos a encaje 2/           | 167,987<br>417,173<br>35,476<br>21,184 | (1,063)<br>(4,042)<br>519<br>1,650 | (0.6)<br>(1.0)<br>1.5<br>8.4 |                         | 4.3<br>1.9<br>11.2<br>22.8 | 24,615<br>15,279<br>4,228<br>3,468 | 17.2<br>3.8<br>13.5<br>19.6 |  |  |  |
| B. En el sector público  Tes B pesos                                                         | <b>389,080</b><br>264,968              | <b>874</b><br>187                  | <b>0.2</b> 0.1               | <b>41,079</b><br>28,373 | <b>11.8</b> 12.0           | <b>51,689</b> 36,887               | <b>15.3</b><br>16.2         |  |  |  |
| Tes B UVR                                                                                    | 124,112                                | 687                                | 0.6                          | 12,705                  | 11.4                       | 14,802                             | 13.5                        |  |  |  |

<sup>1/</sup> Incluye ajustes por titularización de cartera hipotecaria y leasing operativo. Adicionalmente, incluye ajustes por cartera administrada a través de derechos fiduciarios hasta el 21/10/2016. A partir del 28/10/2016, este último valor está incluido en la cartera comercial de los establecimientos de crédito. No incluye EFES.

<sup>2/</sup> Incluye depósitos fiduciarios, depósitos a la vista, REPOS pasivos con entidades no financieras.

<sup>\*</sup> A partir de las estadísticas con corte a ago 28 /2020 se excluyeron los CDT y los bonos en poder del Banco de la República, y se reprocesó la serie desde mar 27/2020 hasta la fecha. Incluye FDN a partir del corte del 2 de octubre de 2020, tras la emisión de bonos por parte de dicha entidad dirigida al público en general. No contiene los CDT emitidos por Findeter en el marco del Decreto 581 y la Resolución 1357 de 2020 del MHCP.