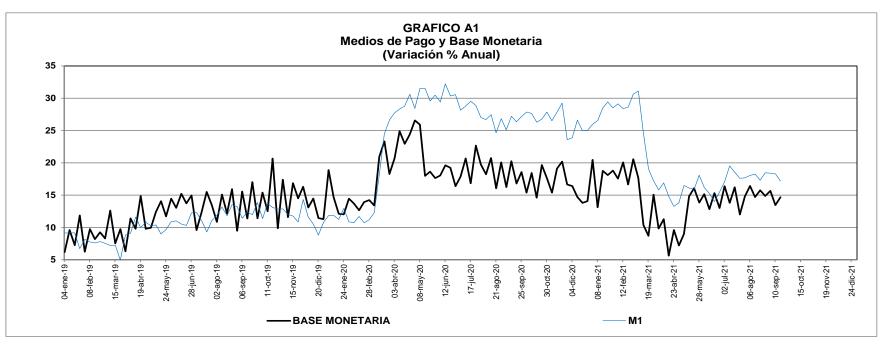

#### B. Medios de Pago

#### CUADRO No. 5 MEDIOS DE PAGO - M1

(Miles de millones de pesos y porcentajes)

|                                  | SALDOS     |            |            | VARIACIONES % |       |             |       |      |       |       |      |      |
|----------------------------------|------------|------------|------------|---------------|-------|-------------|-------|------|-------|-------|------|------|
| Concepto                         | 20/09/2019 | 18/09/2020 | 17/09/2021 | SEMANAL       |       | CORRIDO AÑO |       |      | ANUAL |       |      |      |
|                                  | 2019       | 2020       | 2021       | 2019          | 2020  | 2021        | 2019  | 2020 | 2021  | 2019  | 2020 | 2021 |
| Medios de pago - M1              | 113,478    | 143,372    | 167,987    | 1.0           | 0.3   | (0.6)       | (2.5) | 12.1 | 4.3   | 12.0  | 26.3 | 17.2 |
| Base monetaria                   | 97,078     | 113,390    | 130,046    | 2.8           | (0.2) | 0.9         | (1.0) | 3.0  | (2.0) | 17.0  | 16.8 | 14.7 |
| Multiplicador de - m1            | 1.17       | 1.26       | 1.29       | (1.7)         | 0.5   | (1.5)       | (1.5) | 8.9  | 6.4   | (4.3) | 8.2  | 2.2  |
| 1. Efectivo / cuentas corrientes | 123.7%     | 140.6%     | 134.5%     |               |       |             |       |      |       |       |      |      |
| 2. Reserva / cuentas corrientes. | 67.7%      | 49.7%      | 47.0%      |               |       |             |       |      |       |       |      |      |

Fuente: Banco de la República. Cálculos con información de la Superintendencia Financiera de Colombia.

## CUADRO No. 6 COMPONENTES DE LOS MEDIOS DE PAGO - M1

(Miles de millones de pesos y porcentajes)

|                                     | Saldo a    |        | VARIACIONES |        |        |        |      |  |  |  |  |
|-------------------------------------|------------|--------|-------------|--------|--------|--------|------|--|--|--|--|
| Concepto                            | 17/09/2021 | SEMA   | ANAL        | CORRIE | OO AÑO | ANUAL  |      |  |  |  |  |
| ·                                   | 2021       | ABS    | %           | ABS    | %      | ABS    | %    |  |  |  |  |
| I. Medios de pago - M1 (a+b)        | 167,987    | -1,063 | (0.6)       | 6,918  | 4.3    | 24,615 | 17.2 |  |  |  |  |
| a. Efectivo                         | 96,336     | -307   | (0.3)       | 1,463  | 1.5    | 12,554 | 15.0 |  |  |  |  |
| 1. Moneda fuera sist. financiero 1/ | 96,041     | -328   | (0.3)       | 1,433  | 1.5    | 12,499 | 15.0 |  |  |  |  |
| 2. Depósitos particulares 2/        | 295        | 21     | 7.7         | 30     | 11.1   | 55     | 22.7 |  |  |  |  |
| b. Depósitos en cuenta corriente    | 71,651     | -756   | (1.0)       | 5,455  | 8.2    | 12,062 | 20.2 |  |  |  |  |
| Cuentas corrientes privadas         | 58,012     | -1,541 | (2.6)       | 3,209  | 5.9    | 10,164 | 21.2 |  |  |  |  |
| 2. Cuentas corrientes oficiales     | 13,639     | 785    | 6.1         | 2,247  | 19.7   | 1,897  | 16.2 |  |  |  |  |
| II. Efectivo / M1                   | 57.3%      | 0%     |             | -2%    |        | -1%    |      |  |  |  |  |
| III. Cuentas corrientes / M1        | 42.7%      | 0%     |             | 2%     |        | 1%     |      |  |  |  |  |