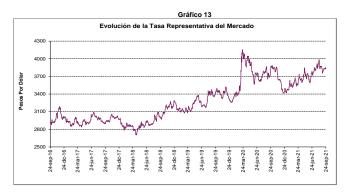

#### B. Tasa de Cambio Representativa del Mercado.

#### 18

|                                                     | Viernes de la   | Una semana | Un mes    | Tres meses | Un año    |
|-----------------------------------------------------|-----------------|------------|-----------|------------|-----------|
| INDICADOR                                           | semana anterior | atrás      | atrás     | atrás      | atrás     |
|                                                     | 24-sep-21       | 17-sep-21  | 24-ago-21 | 24-jun-21  | 24-sep-20 |
|                                                     |                 |            |           |            |           |
| Tasa Representativa del Mercado                     | 3,835.67        | 3,818.16   | 3,867.73  | 3,773.11   | 3,863.60  |
| Variaciones porcentuales anuales cierre calendario. | -0.72           | 3.09       | 1.06      | 1.81       | 12.39     |

Fuente: Superintendencia Financiera de Colombia, cálculos Banco de la República