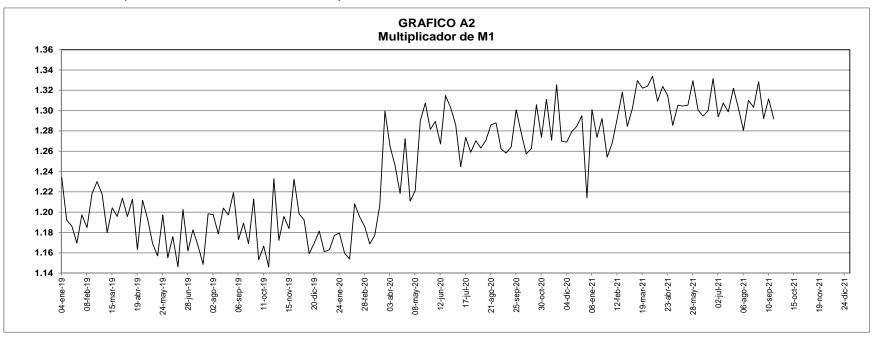

CUADRO No. 2

COEFICIENTES DE PREFERENCIA POR EFECTIVO Y RESERVA MONETARIA

|                                                           | Saldo a       | VARIACIONES |             |        |  |  |  |  |  |
|-----------------------------------------------------------|---------------|-------------|-------------|--------|--|--|--|--|--|
| Concepto                                                  | septiembre 17 | SEMANAL     | CORRIDO AÑO | ANUAL  |  |  |  |  |  |
|                                                           | 2021          | ABS         | ABS         | ABS    |  |  |  |  |  |
| a. Multiplicador de M3* 1/                                | 4.9           | (0.07)      | 0.27        | (0.31) |  |  |  |  |  |
| b. Coeficiente de efectivo (e) = Efectivo / Depósitos (%) | 17.7          | 0.03        | (0.43)      | 1.25   |  |  |  |  |  |
| c. Coeficiente de reserva (r) = Reserva / Depósitos (%)   | 6.2           | 0.30        | (1.03)      | 0.38   |  |  |  |  |  |

<sup>1/</sup> Multiplicador = (e + 1)/(e + r)

Fuente: Banco de la República. Cálculos con información de la Superintendencia Financiera de Colombia.

CUADRO No. 3

BASE MONETARIA Y PROMEDIOS MOVILES

(Miles de millones de pesos)