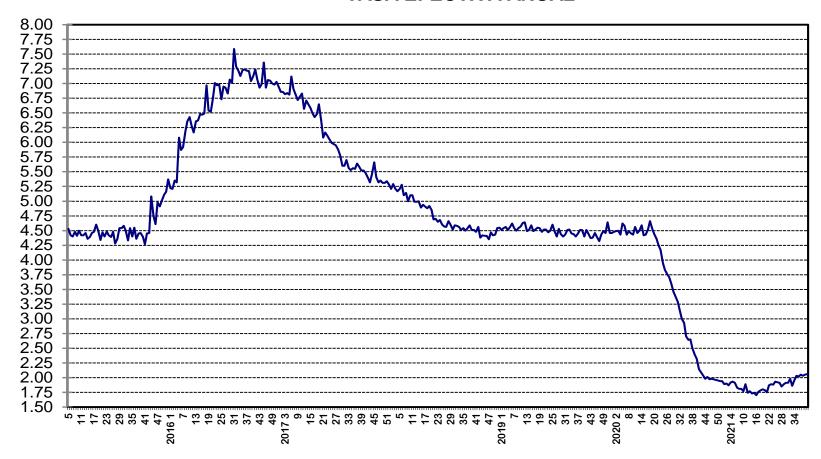

#### **CUADRO No. 12**

|                                                            |                                     | V                                  | ALORES          |                     |                 |
|------------------------------------------------------------|-------------------------------------|------------------------------------|-----------------|---------------------|-----------------|
|                                                            | A la<br>última fecha<br>sep-24-2021 | Una Semana<br>atrás<br>sep-17-2021 | Un mes<br>atrás | Tres meses<br>atrás | Un año<br>atrás |
| Tasa de interés (%)                                        |                                     |                                    |                 |                     |                 |
| A. Tasa de intervención 1/                                 | 1.75                                | 1.75                               | 1.75            | 1.75                | 2               |
| B. Tasa de interés interbancaria - TIB 2/                  | 1.80                                | 1.78                               | 1.77            | 1.75                | 2.00            |
| C. Tasa IBR 1 día 3/                                       | 1.78                                | 1.77                               | 1.76            | 1.75                | 2.00            |
| D. Tasa IBR 90 días 4/                                     | 2.39                                | 2.24                               | 2.01            | 1.93                | 1.82            |
| E. Depósito a término fijo - DTF 5/                        | 2.06                                | 2.05                               | 2.02            | 1.91                | 2.32            |
| F. Tasa de interés de captación 6/                         |                                     |                                    |                 |                     |                 |
| 1. A 180 días                                              | 2.38                                | 2.45                               | 2.38            | 2.18                | 2.66            |
| 2. A 360 días                                              | 3.49                                | 3.26                               | 2.88            | 3.25                | 2.93            |
| G. Tasa de interés de colocación B.R. 7/                   | N.D.                                | 9.48                               | 9.18            | 8.72                | 8.95            |
| H. Tasa de interés de colocación sin Tesorería 8/          | N.D.                                | 9.48                               | 9.18            | 8.72                | 8.95            |
| <ol> <li>Tasa de interés de colocación Total 9/</li> </ol> | N.D.                                | 9.45                               | 9.14            | 8.70                | 8.94            |
| J. Crédito de Consumo 10/                                  | N.D.                                | 14.84                              | 13.84           | 13.70               | 14.17           |
| K. Crédito de Tesorería 11/                                | N.D.                                | 8.10                               | 7.59            | 7.89                | 8.34            |
| L. Crédito Preferencial 12/                                | N.D.                                | 5.19                               | 4.41            | 4.72                | 4.60            |
| M. Crédito Ordinario 13/                                   | N.D.                                | 6.93                               | 7.37            | 6.86                | 8.02            |
|                                                            |                                     |                                    |                 |                     |                 |

GRÁFICO No. 11
TASA DE INTERES INTERBANCARIA (1)

1/ Promedio semanal simple Fuente: Banco de la República. Cálculos con información de la Superintendencia Financiera de Colombia.