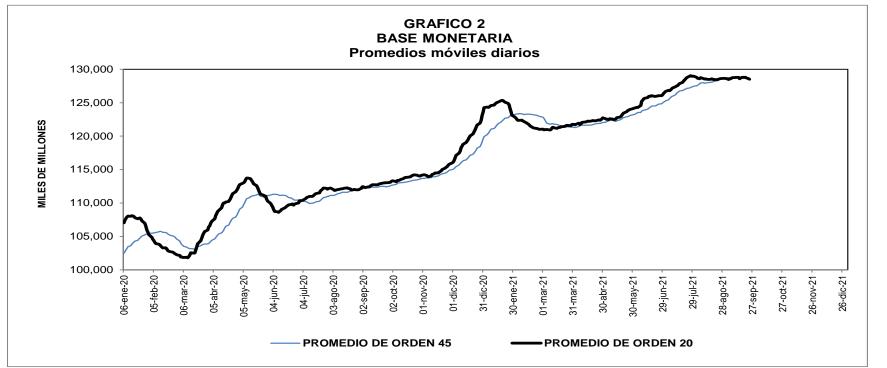

| Concepto                          | Saldo a<br>septiembre 17<br>2021 |
|-----------------------------------|----------------------------------|
| FIN DE                            | 130,046                          |
| PROMEDIO SEMANAL                  | 128,557                          |
| PROMEDIO MOVIL DIARIO DE ORDEN 20 | 128,807                          |
| PROMEDIO MOVIL DIARIO DE ORDEN 45 | 128,630                          |