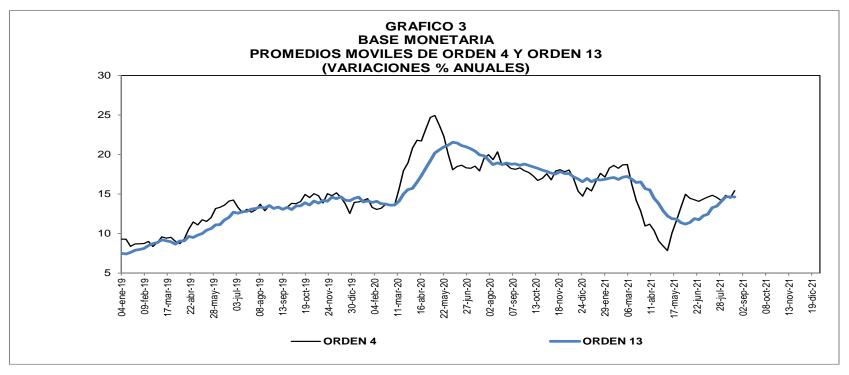

#### (Miles de millones de pesos y porcentajes) Saldo a VARIACIONES SEMANAL CORRIDO AÑO Concepto agosto 20 ANUAL 2021 ABS % ABS % ABS % 715 (3,598) (2.7) Base monetaria - usos - (a+b) 129,076 0.6 17,566 15.8 96.016 (938) (1.0) 1.2 13.284 a. Efectivo 1,143 16.1 1. Moneda fuera sistema financiero 95,794 (874) (0.9) 1,186 1.3 13,276 16.1 2. Depósitos de particulares /1 222 (22.5) (16.4) (64) (44) 7 3.5 b. Reserva sistema financiero 33,059 1,653 5.3 (4,741) (12.5) 4,282 14.9 495 2.9 124 1. Efectivo en caja sistema financiero 17,797 1,031 6.2 0.7 2. Depósitos del sist. financiero en BR /2 15,262 1,159 8.2 (5,772) (27.4) 4,158 37.4