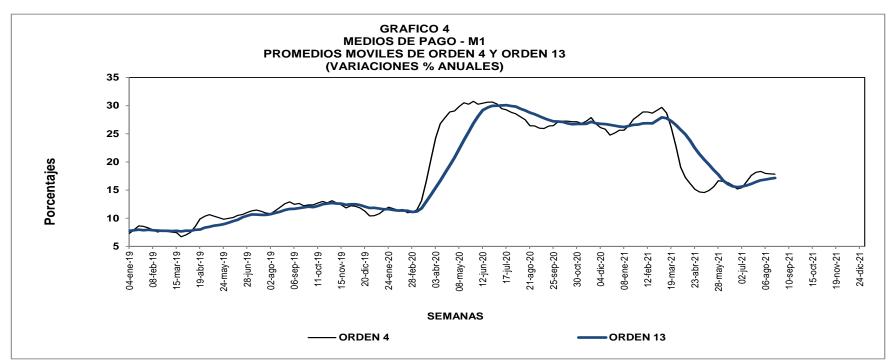

## CUADRO No. 5 MEDIOS DE PAGO - M1

|                                  |            |            |            |               |         |       |             |      |       | (Miles de | millones de peso | os y porcentajes) |  |
|----------------------------------|------------|------------|------------|---------------|---------|-------|-------------|------|-------|-----------|------------------|-------------------|--|
|                                  | SALDOS     |            |            | VARIACIONES % |         |       |             |      |       |           |                  |                   |  |
| Concepto                         | 23/08/2019 | 21/08/2020 | 20/08/2021 |               | SEMANAL |       | CORRIDO AÑO |      |       | ANUAL     |                  |                   |  |
|                                  | 2019       | 2020       | 2021       | 2019          | 2020    | 2021  | 2019        | 2020 | 2021  | 2019      | 2020             | 2021              |  |
| Medios de pago - M1              | 115,048    | 143,397    | 168,225    | 3.1           | 0.8     | 0.0   | (1.2)       | 12.1 | 4.4   | 13.5      | 24.6             | 17.3              |  |
| Base monetaria                   | 96,091     | 111,510    | 129,076    | 3.7           | (0.4)   | 0.6   | (2.0)       | 1.2  | (2.7) | 15.9      | 16.0             | 15.8              |  |
| Multiplicador de - m1            | 1.20       | 1.29       | 1.30       | (0.6)         | 1.2     | (0.5) | 0.9         | 10.8 | 7.4   | (2.1)     | 7.4              | 1.3               |  |
| 1. Efectivo / cuentas corrientes | 115.7%     | 136.4%     | 133.0%     |               |         |       |             |      |       |           |                  |                   |  |
| 2. Reserva / cuentas corrientes. | 64.5%      | 47.4%      | 45.8%      |               |         |       |             |      |       |           |                  |                   |  |

# CUADRO No. 6 COMPONENTES DE LOS MEDIOS DE PAGO - M1

|                                     | Saldo a    |       | VARIACIONES |       |        |        |      |  |  |  |  |  |
|-------------------------------------|------------|-------|-------------|-------|--------|--------|------|--|--|--|--|--|
| Concepto                            | 20/08/2021 | SEM   | ANAL        | CORRI | DO AÑO | ANUAL  |      |  |  |  |  |  |
|                                     | 2021       | ABS   | %           | ABS   | %      | ABS    | %    |  |  |  |  |  |
| I. Medios de pago - M1 (a+b)        | 168,225    | 56    | 0.0         | 7,155 | 4.4    | 24,828 | 17.3 |  |  |  |  |  |
| a. Efectivo                         | 96,016     | -938  | (1.0)       | 1,143 | 1.2    | 13,284 | 16.1 |  |  |  |  |  |
| 1. Moneda fuera sist. financiero 1/ | 95,794     | -874  | (0.9)       | 1,186 | 1.3    | 13,276 | 16.1 |  |  |  |  |  |
| 2. Depósitos particulares 2/        | 222        | -64   | (22.5)      | -44   | (16.4) | 7      | 3.5  |  |  |  |  |  |
| b. Depósitos en cuenta corriente    | 72,208     | 994   | 1.4         | 6,013 | 9.1    | 11,544 | 19.0 |  |  |  |  |  |
| 1. Cuentas corrientes privadas      | 58,525     | -170  | (0.3)       | 3,722 | 6.8    | 10,747 | 22.5 |  |  |  |  |  |
| 2. Cuentas corrientes oficiales     | 13,683     | 1,165 | 9.3         | 2,291 | 20.1   | 797    | 6.2  |  |  |  |  |  |
| I. Efectivo / M1                    | 57.1%      | -0    |             | -0    |        | -0     |      |  |  |  |  |  |
| III. Cuentas corrientes / M1        | 42.9%      | 0     |             | 0     |        | 0      |      |  |  |  |  |  |