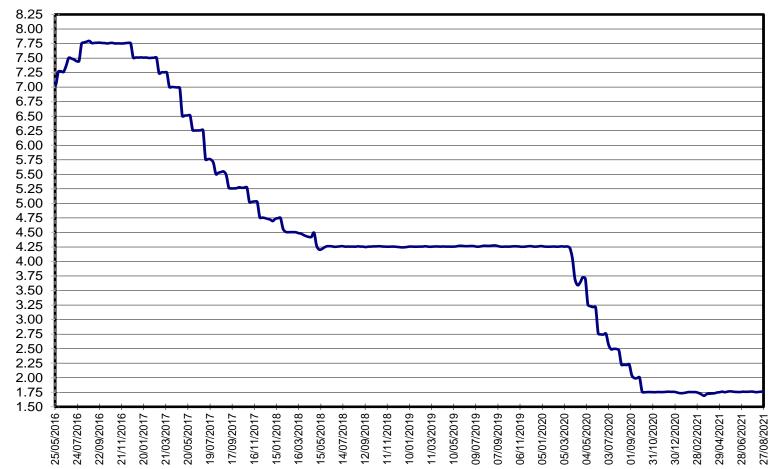

# CUADRO No. 12

|                                                            |                                     | v                                  | ALORES          |                     |                 |
|------------------------------------------------------------|-------------------------------------|------------------------------------|-----------------|---------------------|-----------------|
|                                                            | A la<br>última fecha<br>ago-27-2021 | Una Semana<br>atrás<br>ago-20-2021 | Un mes<br>atrás | Tres meses<br>atrás | Un año<br>atrás |
| Tasa de interés (%)                                        |                                     |                                    |                 |                     |                 |
| A. Tasa de intervención 1/                                 | 1.75                                | 1.75                               | 1.75            | 1.75                | 2.25            |
| B. Tasa de interés interbancaria - TIB 2/                  | 1.77                                | 1.76                               | 1.76            | 1.76                | 2.23            |
| C. Tasa IBR 1 día 3/                                       | 1.76                                | 1.75                               | 1.75            | 1.76                | 2.23            |
| D. Tasa IBR 90 días 4/                                     | 2.02                                | 1.97                               | 1.87            | 1.85                | 2.07            |
| E. Depósito a término fijo - DTF 5/                        | 2.02                                | 2.03                               | 1.98            | 1.89                | 2.64            |
| F. Tasa de interés de captación 6/                         |                                     |                                    |                 |                     |                 |
| 1. A 180 días                                              | 2.38                                | 2.27                               | 2.28            | 2.13                | 3.14            |
| 2. A 360 días                                              | 2.88                                | 3.10                               | 3.14            | 3.01                | 3.43            |
| G. Tasa de interés de colocación B.R. 7/                   | N.D.                                | 9.31                               | 9.38            | 8.41                | 9.17            |
| H. Tasa de interés de colocación sin Tesorería 8/          | N.D.                                | 9.32                               | 9.39            | 8.42                | 9.18            |
| <ol> <li>Tasa de interés de colocación Total 9/</li> </ol> | N.D.                                | 9.29                               | 9.34            | 8.34                | 9.16            |
| J. Crédito de Consumo 10/                                  | N.D.                                | 14.63                              | 13.83           | 13.44               | 14.69           |
| K. Crédito de Tesorería 11/                                | N.D.                                | 8.30                               | 6.92            | 5.91                | 8.24            |
| L. Crédito Preferencial 12/                                | N.D.                                | 4.37                               | 4.55            | 4.67                | 5.31            |
| M. Crédito Ordinario 13/                                   | N.D.                                | 7.43                               | 7.31            | 6.91                | 8.49            |

1/ Corresponde a la tasa vigente.

2/ Corresponde al promedio semanal de la cuenta interbancaria pasiva a 1 día hábil con información del formato 441.

3/ Tasa efectiva. Con corte al último día hábil de cada semana.

4/ Tasa efectiva. Con corte al último día hábil de cada semana.

5/ Se refiere a la tasa promedio ponderada por monto de las captaciones por CDT a 90 días para Bancos, Corporaciones y Compañías de Financiamiento Comercial. Su cálculo se realiza el último día hábil de cada semana con la información de los días hábiles entre el viernes de la semana anterior y el jueves de la semana de cálculo. Corresponde a la semana de cálculo y no a la semana de vigencia.

6/ Se refiere a la tasa promedio ponderada por monto de las captaciones a 180 y a 360 días para Bancos, Corporaciones y Compañías de Financiamiento Comercial (Res. 17/93 JDBR). Su cálculo se realiza el último día hábil de cada semana con la información de los días hábiles entre el viernes de la semana anterior y el jueves de la semana de cálculo.