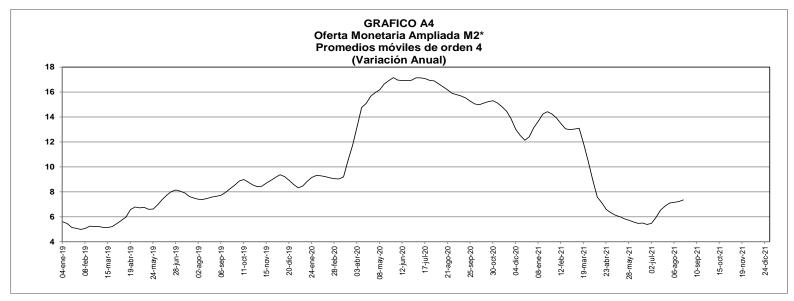

# C. Oferta Monetaria Ampliada

# CUADRO No. 7

## OFERTA MONETARIA AMPLIADA 1/

Miles de millones de pesos y porcentajes

|                                                                                                                                                                     | Saldo a                                       |                                          |                                     |                                            |                                      | VARIA                                         |                                      |                                                  |                                      |                                               |                                      |
|---------------------------------------------------------------------------------------------------------------------------------------------------------------------|-----------------------------------------------|------------------------------------------|-------------------------------------|--------------------------------------------|--------------------------------------|-----------------------------------------------|--------------------------------------|--------------------------------------------------|--------------------------------------|-----------------------------------------------|--------------------------------------|
| Concepto                                                                                                                                                            | agosto 20                                     | SEMANAL                                  |                                     | ULTIMAS 4 SEM                              |                                      | ULTIMAS                                       | 13 SEM                               | CORRIDO                                          | D AÑO                                | ANU                                           | AL                                   |
|                                                                                                                                                                     | 2021                                          | ABS                                      | %                                   | ABS                                        | %                                    | ABS                                           | %                                    | ABS                                              | %                                    | ABS                                           | %                                    |
| OFERTA MONETARIA AMPLIADA- M3* (1+2)                                                                                                                                | 638,941                                       | -4,518                                   | -0.7                                | -735                                       | -0.1                                 | 17,998                                        | 2.9                                  | 19,532                                           | 3.2                                  | 44,170                                        | 7.4                                  |
| 1. Efectivo                                                                                                                                                         | 96,016                                        | -938                                     | -1.0                                | -269                                       | -0.3                                 | 3,293                                         | 3.6                                  | 1,143                                            | 1.2                                  | 13,284                                        | 16.1                                 |
| 2. Depósitos en poder del público*                                                                                                                                  | 542,925                                       | -3,580                                   | -0.7                                | -466                                       | -0.1                                 | 14,705                                        | 2.8                                  | 18,389                                           | 3.5                                  | 30,886                                        | 6.0                                  |
| Cuenta Corriente<br>Ahorros                                                                                                                                         | 72,208<br>265,053                             | 994<br>-2,786                            | 1.4<br>-1.0                         | -1,664<br>2,954                            | -2.3<br>1.1                          | 2,049<br>13,006                               | 2.9<br>5.2                           | 6,013<br>16,772                                  | 9.1<br>6.8                           | 11,544<br>31,898                              | 19.0<br>13.7                         |
| CDT + Bonos*                                                                                                                                                        | 189,159                                       | -816                                     | -0.4                                | -22                                        | 0.0                                  | 2,485                                         | 1.3                                  | -3,655                                           | -1.9                                 | -14,130                                       | -7.0                                 |
| CDT menor a 18 meses*<br>CDT mayor a 18 meses*<br>Bonos*<br>Depósitos fiduciarios (impuestos y otros conceptos)<br>Depósitos a la Vista<br>Repos con el Sector Real | 84,830<br>70,052<br>34,277<br>10,246<br>6,258 | -491<br>-308<br>-17<br>-533<br>-439<br>- | -0.6<br>-0.4<br>0.0<br>-4.9<br>-6.6 | 753<br>-610<br>-165<br>-1,624<br>-108<br>- | 0.9<br>-0.9<br>-0.5<br>-13.7<br>-1.7 | 3,678<br>-2,030<br>837<br>-2,127<br>-708<br>- | 4.5<br>-2.8<br>2.5<br>-17.2<br>-10.2 | 3,892<br>-9,931<br>2,383<br>2,152<br>-2,893<br>- | 4.8<br>-12.4<br>7.5<br>26.6<br>-31.6 | -1,848<br>-15,395<br>3,113<br>602<br>971<br>- | -2.1<br>-18.0<br>10.0<br>6.2<br>18.4 |
| <ol> <li>CDT+ Bonos en poder del Banco de la República<br/>TOTAL DEPÓSITOS (2+3)**</li> </ol>                                                                       | 1,786<br>544,711                              | -81<br>-3,661                            | -4.3<br>-0.7                        | -354<br>-819                               | -16.5<br>-0.2                        | -1,235<br>13,470                              | -40.9<br>2.5                         | -3,244<br>15,145                                 | -64.5<br>2.9                         | -5,269<br>25,617                              | -74.7<br>4.9                         |
| ITEM DE MEMORANDO                                                                                                                                                   |                                               |                                          |                                     |                                            |                                      |                                               |                                      |                                                  |                                      |                                               |                                      |
| M1. Medios de pago<br>M1 + Ahorros<br>PSE en poder del público sin fiduciarios*                                                                                     | 168,225<br>433,278<br>532,679                 | 56<br>-2,730<br>-3,047                   | 0.0<br>-0.6<br>-0.6                 | -1,934<br>1,020<br>1,159                   | -1.1<br>0.2<br>0.2                   | 5,342<br>18,348<br>16,832                     | 3.3<br>4.4<br>3.3                    | 7,155<br>23,928<br>16,237                        | 4.4<br>5.8<br>3.1                    | 24,828<br>56,726<br>30,283                    | 17.3<br>15.1<br>6.0                  |
| M3 sin fiduciarios*<br>Total Depósitos*                                                                                                                             | 532,679<br>628,695<br>544,711                 | -3,985<br>-3,661                         | -0.6<br>-0.6<br>-0.7                | 890<br>-819                                | 0.2<br>0.1<br>-0.2                   | 20,125<br>13,470                              | 3.3<br>3.3<br>2.5                    | 17,380<br>15,145                                 | 3.1<br>2.8<br>2.9                    | 30,283<br>43,567<br>25,617                    | 6.0<br>7.4<br>4.9                    |