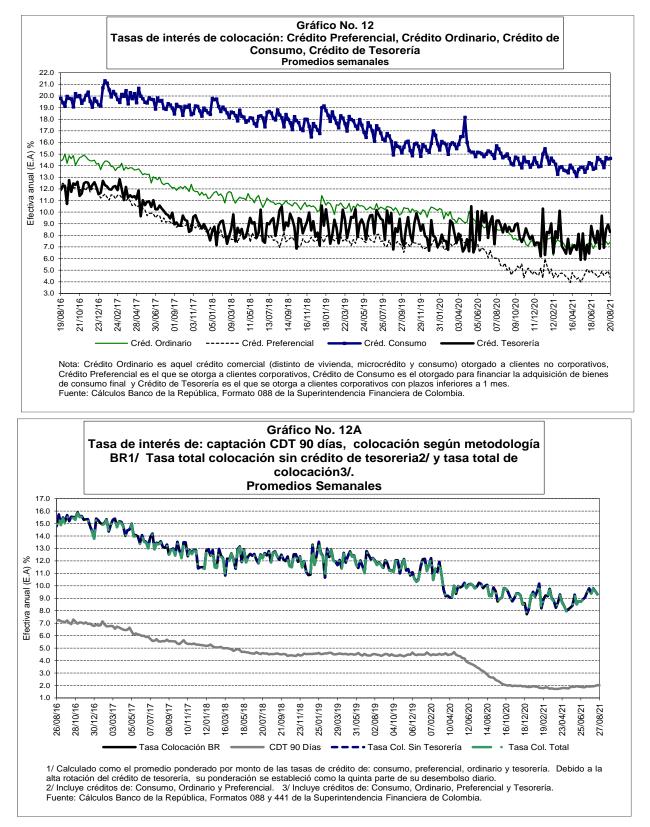

# CUADRO No. 12

|                                                            |                                     | v                                  | ALORES          |                     |                 |
|------------------------------------------------------------|-------------------------------------|------------------------------------|-----------------|---------------------|-----------------|
|                                                            | A la<br>última fecha<br>ago-27-2021 | Una Semana<br>atrás<br>ago-20-2021 | Un mes<br>atrás | Tres meses<br>atrás | Un año<br>atrás |
| Tasa de interés (%)                                        |                                     |                                    |                 |                     |                 |
| A. Tasa de intervención 1/                                 | 1.75                                | 1.75                               | 1.75            | 1.75                | 2.25            |
| B. Tasa de interés interbancaria - TIB 2/                  | 1.77                                | 1.76                               | 1.76            | 1.76                | 2.23            |
| C. Tasa IBR 1 día 3/                                       | 1.76                                | 1.75                               | 1.75            | 1.76                | 2.23            |
| D. Tasa IBR 90 días 4/                                     | 2.02                                | 1.97                               | 1.87            | 1.85                | 2.07            |
| E. Depósito a término fijo - DTF 5/                        | 2.02                                | 2.03                               | 1.98            | 1.89                | 2.64            |
| F. Tasa de interés de captación 6/                         |                                     |                                    |                 |                     |                 |
| 1. A 180 días                                              | 2.38                                | 2.27                               | 2.28            | 2.13                | 3.14            |
| 2. A 360 días                                              | 2.88                                | 3.10                               | 3.14            | 3.01                | 3.43            |
| G. Tasa de interés de colocación B.R. 7/                   | N.D.                                | 9.31                               | 9.38            | 8.41                | 9.17            |
| H. Tasa de interés de colocación sin Tesorería 8/          | N.D.                                | 9.32                               | 9.39            | 8.42                | 9.18            |
| <ol> <li>Tasa de interés de colocación Total 9/</li> </ol> | N.D.                                | 9.29                               | 9.34            | 8.34                | 9.16            |
| J. Crédito de Consumo 10/                                  | N.D.                                | 14.63                              | 13.83           | 13.44               | 14.69           |
| K. Crédito de Tesorería 11/                                | N.D.                                | 8.30                               | 6.92            | 5.91                | 8.24            |
| L. Crédito Preferencial 12/                                | N.D.                                | 4.37                               | 4.55            | 4.67                | 5.31            |
| M. Crédito Ordinario 13/                                   | N.D.                                | 7.43                               | 7.31            | 6.91                | 8.49            |

7/ Calculado como el promedio ponderado por monto de las tasas de crédito de: consumo, preferencial, ordinario y tesorería.

Debido a la alta rotación del crédito de tesorería, su ponderación se estableció como la quinta parte de su desembolso semanal.

8/ Incluye créditos de: Consumo, Ordinario y Preferencial.

9/ Incluye créditos de: Consumo, Ordinario, Preferencial y Tesorería.

10/ Se entiende como crédito de consumo los créditos otorgados a personas naturales cuyo objeto sea financiar la adquisición de bienes de consumo o el pago de servicios para fines no comerciales o empresariales, independientemente de su monto.

11/ El crédito de tesorería es aquel otorgado a clientes corporativos con plazos inferiores a 1 mes.

12/ Se refiere al crédito que se otorga a clientes corporativos con una tasa especial.

13/ Se refiere a los créditos comerciales que no corresponden a tesorería ni preferencial. No se incluyen los créditos con plazos menores a 30 días N.D. No Disponible se está verificando la información suministrada por algunas entidades.