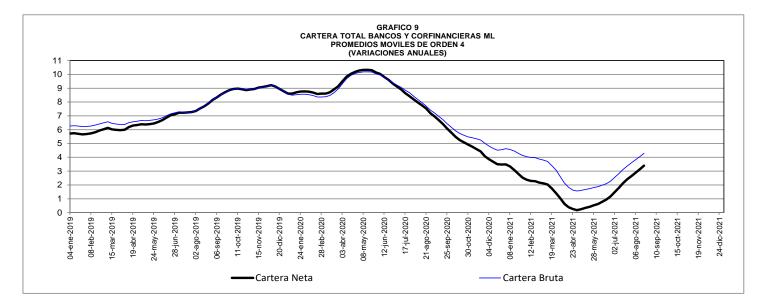

# D. Crédito y Portafolio Financiero

## CUADRO No. 10

## CARTERA NETA DEL SISTEMA FINANCIERO Y PORTAFOLIO FINANCIERO DE LOS SECTORES PÚBLICO Y PRIVADO

(Miles de millones de pesos y porcentajes)

|                                                                      | Saldo           |          |            | Variacion  | es         |              |             |
|----------------------------------------------------------------------|-----------------|----------|------------|------------|------------|--------------|-------------|
| Concepto                                                             | agosto 20       | Semana   | I          | Año corri  | do         | Anual        |             |
|                                                                      | 2021            | Absoluta | %          | Absoluta   | %          | Absoluta     | %           |
| I. Cartera neta total del sistema financiero 1/                      | 492,912         | 1,296    | 0.3        | 22,622     | 4.8        | 17,269       | 3.6         |
| Bancos y corporaciones financieras.                                  | 479,687         | 1,268    | 0.3        | 21,972     | 4.8        | 15,992       | 3.4         |
| Compañías de financiamiento comercial<br>Cooperativas                | 10,160<br>3,066 | 15<br>13 | 0.1<br>0.4 | 484<br>167 | 5.0<br>5.7 | 1,077<br>200 | 11.9<br>7.0 |
| II. Portafolio financiero total de los sectores público y<br>privado | 1,024,706       | (2,667)  | (0.3)      | 57,296     | 5.9        | 96,858       | 10.4        |
| A. En el sector financiero - M3*                                     | 638,941         | (4,518)  | (0.7)      | 19,532     | 3.2        | 44,170       | 7.4         |
| Medio de pago - M1                                                   | 168,225         | 56       | 0.0        | 7,155      | 4.4        | 24,828       | 17.3        |
| Cuasidineros*                                                        | 419,935         | (3,585)  | (0.8)      | 10,734     | 2.6        | 14,655       | 3.6         |
| Bonos*                                                               | 34,277          | (17)     | (0.0)      | 2,383      | 7.5        | 3,113        | 10.0        |
| Otros pasivos sujetos a encaje 2/                                    | 16,504          | (972)    | (5.6)      | (741)      | (4.3)      | 1,574        | 10.5        |
| B. En el sector público                                              |                 |          |            |            | (0.0       | 50.000       | 15.0        |
|                                                                      | 385,765         | 1,851    | 0.5        | 37,764     | 10.9       | 52,688       | 15.8        |
| Tes B pesos                                                          | 264,659         | 1,215    | 0.5        | 28,064     | 11.9       | 40,312       | 18.0        |
| Tes B UVR                                                            | 121,106         | 636      | 0.5        | 9,700      | 8.7        | 12,376       | 11.4        |