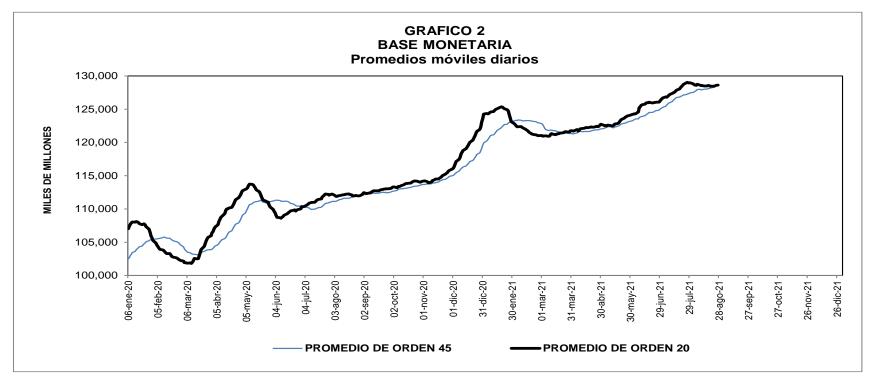

## **BASE MONETARIA Y PROMEDIOS MOVILES**

(Miles de millones de pesos)

| Concepto                          | Saldo a<br>agosto 20<br>2021 |
|-----------------------------------|------------------------------|
| FIN DE                            | 129,076                      |
| PROMEDIO SEMANAL                  | 128,500                      |
| PROMEDIO MOVIL DIARIO DE ORDEN 20 | 128,476                      |
| PROMEDIO MOVIL DIARIO DE ORDEN 45 | 128,209                      |