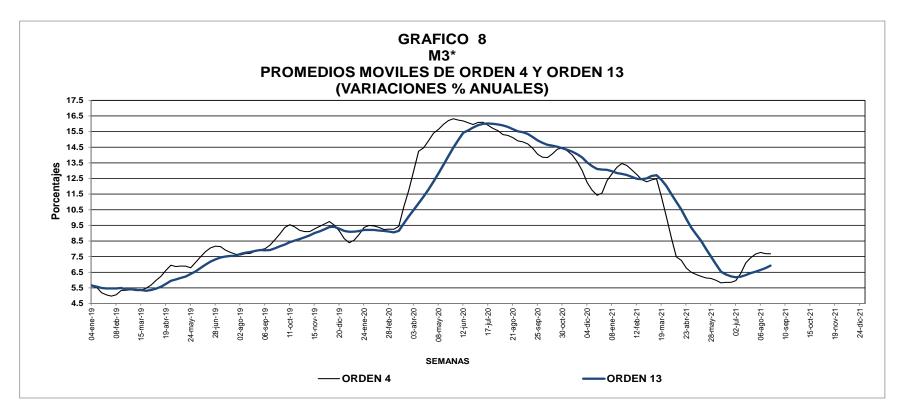

## CUADRO No. 8 M3\* Y SUS COMPONENTES

#### Miles de millones de pesos

|                                 |          | Series Desestacio     | nalizadas              |                            |
|---------------------------------|----------|-----------------------|------------------------|----------------------------|
| Concepto                        | 20/08/21 | PROMEDIO 4<br>SEMANAS | PROMEDIO 13<br>SEMANAS | PROMEDIO<br>AÑO<br>CORRIDO |
| M3*                             | 644,093  | 647,085               | 637,498                | 623,600                    |
| Efectivo                        | 98,559   | 98,205                | 97,013                 | 92,905                     |
| Depósitos en poder del público* | 546,002  | 549,067               | 540,786                | 530,724                    |