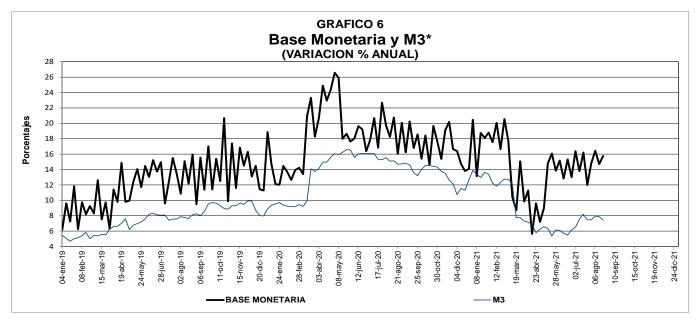

# CUADRO No. 9

# M3 Y BASE MONETARIA

## Miles de millones de pesos y porcentaje

|           |         | 20/08/2021 |               | Tasa de Crecimiento de M3* |             |       |  |  |  |  |
|-----------|---------|------------|---------------|----------------------------|-------------|-------|--|--|--|--|
|           | M3*     | BASE       | MULTIPLICADOR | SEMANAL                    | AÑO CORRIDO | ANUAL |  |  |  |  |
| Observado | 638,941 | 129,076    | 5.0           | -0.70                      | 3.15        | 7.43  |  |  |  |  |