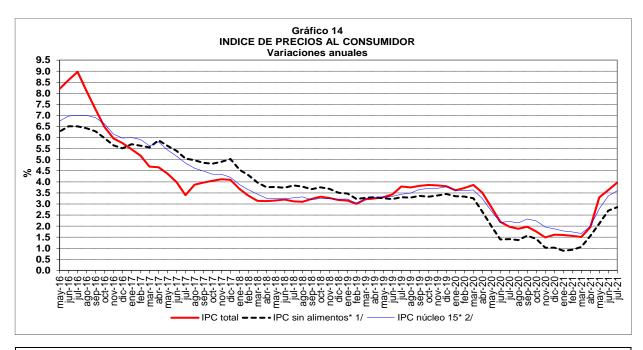

## D. Comportamiento del Índice de Precios al Consumidor (IPC)

En el mes de julio de 2021, el Indice de Precios al Consumidor presentó una variación mensual de 0.32%, con lo cual su variación en lo corrido del año se situó en 3.47% y en los últimos doce meses 3.97%.

## INDICE DE PRECIOS AL CONSUMIDOR Variaciones porcentuales julio de 2021

| Variación    | IPC TOTAL |      | IPC SIN AL | MENTOS 1/ | IPC NÚCLEO 15 2/ |      |  |
|--------------|-----------|------|------------|-----------|------------------|------|--|
| Porcentual   | 2020      | 2021 | 2020       | 2021      | 2020             | 2021 |  |
|              |           |      |            |           |                  |      |  |
| Mensual      | 0         | 0.32 | 0.16       | 0.31      | 0.16             | 0.4  |  |
| Año corrido  | 1.12      | 3.47 | 0.39       | 2.21      | 1.05             | 2.75 |  |
| Año completo | 1.97      | 3.97 | 1.42       | 2.86      | 2.21             | 3.6  |  |

\*A partir de la publicación de la semana 38 de 2020, se presenta la información de acuerdo con las nuevas canastas adoptadas por el Banco de la República

(véase https://www.banrep.gov.co/es/el-banco-republica-reviso-definiciones-inflacion-basica-y-clasificaciones-del-ipc-se-analizan-el ).

1/ La canasta de IPC sin alimentos excluye las subclases de alimentos perecederos y procesados.

2/ Excluye los rubros que están en el 15% de la ponderación más volátil de la canasta del IPC.

Fuente: DANE, cálculos Banco de la República, Subgerencia de política monetaria e información económica.