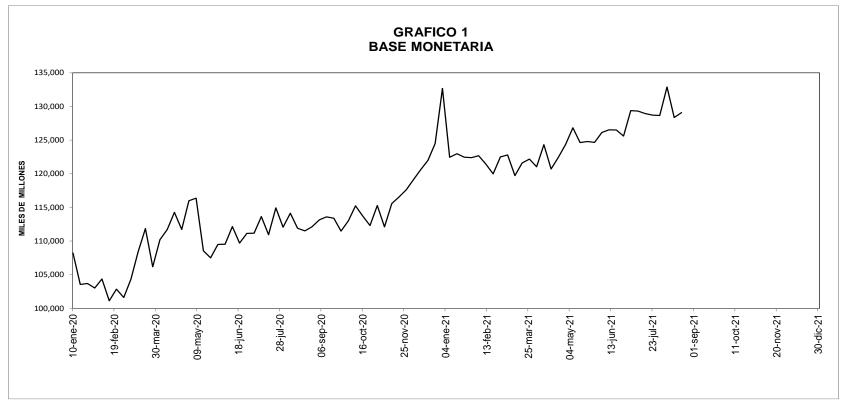

## A. Base Monetaria

#### (Miles de millones de pesos y porcentajes) Saldo a VARIACIONES SEMANAL CORRIDO AÑO Concepto agosto 20 ANUAL 2021 ABS % ABS % ABS % 715 (3,598) (2.7) Base monetaria - usos - (a+b) 129,076 0.6 17,566 15.8 96.016 (938) (1.0) 1.2 13.284 a. Efectivo 1,143 16.1 1. Moneda fuera sistema financiero 95,794 (874) (0.9) 1,186 1.3 13,276 16.1 2. Depósitos de particulares /1 222 (22.5) (16.4) (64) (44) 7 3.5 b. Reserva sistema financiero 33,059 1,653 5.3 (4,741) (12.5) 4,282 14.9 495 2.9 124 1. Efectivo en caja sistema financiero 17,797 1,031 6.2 0.7 2. Depósitos del sist. financiero en BR /2 15,262 1,159 8.2 (5,772) (27.4) 4,158 37.4

## **BASE MONETARIA Y PROMEDIOS MOVILES**

(Miles de millones de pesos)

| Concepto                          | Saldo a<br>agosto 20<br>2021 |
|-----------------------------------|------------------------------|
| FIN DE                            | 129,076                      |
| PROMEDIO SEMANAL                  | 128,500                      |
| PROMEDIO MOVIL DIARIO DE ORDEN 20 | 128,476                      |
| PROMEDIO MOVIL DIARIO DE ORDEN 45 | 128,209                      |