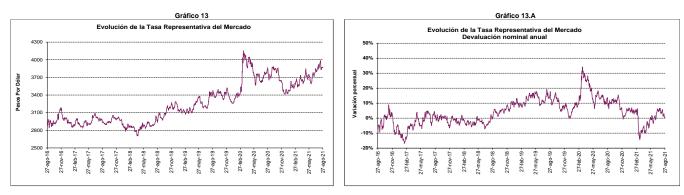

## B. Tasa de Cambio Representativa del Mercado.

| INDICADOR                                           | Viernes de la        | Una semana       | Un mes           | Tres meses       | Un año           |
|-----------------------------------------------------|----------------------|------------------|------------------|------------------|------------------|
|                                                     | semana anterior      | atrás            | atrás            | atrás            | atrás            |
|                                                     | 27-ago-21            | <b>20-ago-21</b> | <b>27-jul-21</b> | <b>27-may-21</b> | <b>27-ago-20</b> |
| Tasa Representativa del Mercado                     | 3,870.57             | 3,876.08         | 3,904.17         | 3,747.48         | 3,846.64         |
| Variaciones porcentuales anuales cierre calendario. | 0.62                 | 2.90             | 5.78             | 0.59             | 12.05            |
| Fuente: Superintendencia Financiera de Colombia, cá | culos Banco de la Re | epública         |                  |                  |                  |

C. índice de Tasa de Cambio Real

|                                                                                                                            | Ultimo mes             | Un mes                 | Tres meses             | Un año           |  |  |  |  |  |  |  |
|----------------------------------------------------------------------------------------------------------------------------|------------------------|------------------------|------------------------|------------------|--|--|--|--|--|--|--|
| INDICADOR                                                                                                                  |                        | atrás                  | atrás                  | atrás            |  |  |  |  |  |  |  |
|                                                                                                                            | jul-21                 | jun-21                 | abr-21                 | jul-20           |  |  |  |  |  |  |  |
|                                                                                                                            |                        |                        |                        |                  |  |  |  |  |  |  |  |
| Indice de Tasa de Cambio Real (ITCR)*                                                                                      | 142.05                 | 139.30                 | 137.73                 | 131.44           |  |  |  |  |  |  |  |
| Variaciones porcentuales anuales                                                                                           | 8.1%                   | 6.4%                   | -0.2%                  | 6.8%             |  |  |  |  |  |  |  |
| * Corresponde al ITCRIPP(NT) promedio mensual, qu                                                                          | e utiliza como deflac  | tor el IPP oferta inte | erna. Las ponderaci    | iones se         |  |  |  |  |  |  |  |
| refieren al comercio no tradicional, se excluyen café,                                                                     | petróleo, carbon, ferr | oniquel, esmeralda     | s y oro. A partir de a | abril de 2019 se |  |  |  |  |  |  |  |
| modifican las series históricas de ITCR desde enero de 2017, debido a revisión en las estimaciones de precios y el esquema |                        |                        |                        |                  |  |  |  |  |  |  |  |
| de tasa de cambio de Venezuela que se incluven en el cálculo de los índices agregados ITCR-NT e ITCR-T.                    |                        |                        |                        |                  |  |  |  |  |  |  |  |
|                                                                                                                            |                        | 0 0                    |                        |                  |  |  |  |  |  |  |  |