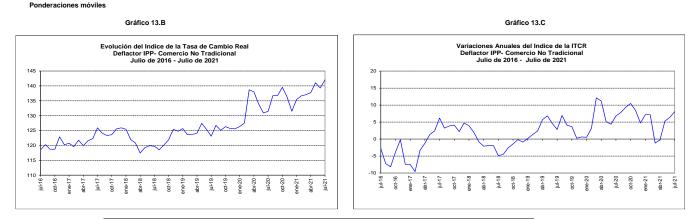

C. índice de Tasa de Cambio Real

|                                                                                                                            | Ultimo mes             | Un mes                 | Tres meses             | Un año           |  |  |  |  |  |  |  |
|----------------------------------------------------------------------------------------------------------------------------|------------------------|------------------------|------------------------|------------------|--|--|--|--|--|--|--|
| INDICADOR                                                                                                                  |                        | atrás                  | atrás                  | atrás            |  |  |  |  |  |  |  |
|                                                                                                                            | jul-21                 | jun-21                 | abr-21                 | jul-20           |  |  |  |  |  |  |  |
|                                                                                                                            |                        |                        |                        |                  |  |  |  |  |  |  |  |
| Indice de Tasa de Cambio Real (ITCR)*                                                                                      | 142.05                 | 139.30                 | 137.73                 | 131.44           |  |  |  |  |  |  |  |
| Variaciones porcentuales anuales                                                                                           | 8.1%                   | 6.4%                   | -0.2%                  | 6.8%             |  |  |  |  |  |  |  |
| * Corresponde al ITCRIPP(NT) promedio mensual, qu                                                                          | e utiliza como deflac  | tor el IPP oferta inte | erna. Las ponderaci    | iones se         |  |  |  |  |  |  |  |
| refieren al comercio no tradicional, se excluyen café,                                                                     | petróleo, carbon, ferr | oniquel, esmeralda     | s y oro. A partir de a | abril de 2019 se |  |  |  |  |  |  |  |
| modifican las series históricas de ITCR desde enero de 2017, debido a revisión en las estimaciones de precios y el esquema |                        |                        |                        |                  |  |  |  |  |  |  |  |
| de tasa de cambio de Venezuela que se incluven en el cálculo de los índices agregados ITCR-NT e ITCR-T.                    |                        |                        |                        |                  |  |  |  |  |  |  |  |
|                                                                                                                            |                        | 0 0                    |                        |                  |  |  |  |  |  |  |  |