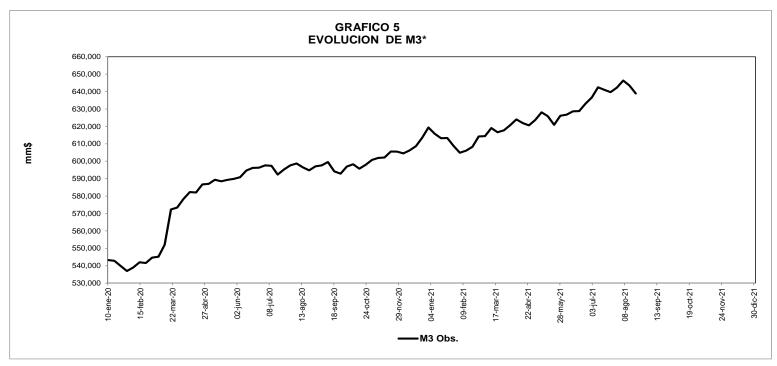

## CUADRO No. 8 M3\* Y SUS COMPONENTES

#### Miles de millones de pesos

|                                 |          | Series Desestacio     | nalizadas              |                            |
|---------------------------------|----------|-----------------------|------------------------|----------------------------|
| Concepto                        | 20/08/21 | PROMEDIO 4<br>SEMANAS | PROMEDIO 13<br>SEMANAS | PROMEDIO<br>AÑO<br>CORRIDO |
| M3*                             | 644,093  | 647,085               | 637,498                | 623,600                    |
| Efectivo                        | 98,559   | 98,205                | 97,013                 | 92,905                     |
| Depósitos en poder del público* | 546,002  | 549,067               | 540,786                | 530,724                    |