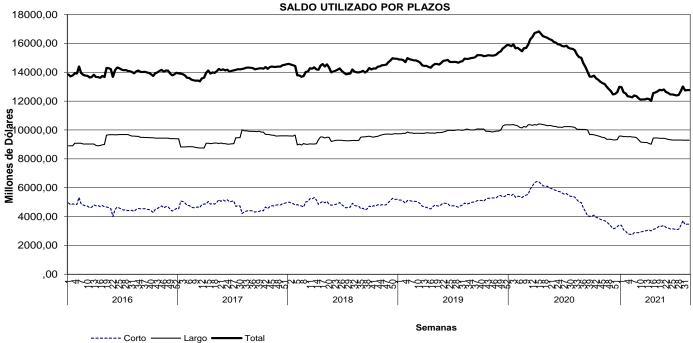

# D. Crédito y Portafolio Financiero

## CUADRO No. 10

## CARTERA NETA DEL SISTEMA FINANCIERO Y PORTAFOLIO FINANCIERO DE LOS SECTORES PÚBLICO Y PRIVADO

(Miles de millones de pesos y porcentajes)

|                                                                      | Saldo           |          |            | Variacion  | es         |              |             |
|----------------------------------------------------------------------|-----------------|----------|------------|------------|------------|--------------|-------------|
| Concepto                                                             | agosto 20       | Semana   | I          | Año corri  | do         | Anual        |             |
|                                                                      | 2021            | Absoluta | %          | Absoluta   | %          | Absoluta     | %           |
| I. Cartera neta total del sistema financiero 1/                      | 492,912         | 1,296    | 0.3        | 22,622     | 4.8        | 17,269       | 3.6         |
| Bancos y corporaciones financieras.                                  | 479,687         | 1,268    | 0.3        | 21,972     | 4.8        | 15,992       | 3.4         |
| Compañías de financiamiento comercial<br>Cooperativas                | 10,160<br>3,066 | 15<br>13 | 0.1<br>0.4 | 484<br>167 | 5.0<br>5.7 | 1,077<br>200 | 11.9<br>7.0 |
| II. Portafolio financiero total de los sectores público y<br>privado | 1,024,706       | (2,667)  | (0.3)      | 57,296     | 5.9        | 96,858       | 10.4        |
| A. En el sector financiero - M3*                                     | 638,941         | (4,518)  | (0.7)      | 19,532     | 3.2        | 44,170       | 7.4         |
| Medio de pago - M1                                                   | 168,225         | 56       | 0.0        | 7,155      | 4.4        | 24,828       | 17.3        |
| Cuasidineros*                                                        | 419,935         | (3,585)  | (0.8)      | 10,734     | 2.6        | 14,655       | 3.6         |
| Bonos*                                                               | 34,277          | (17)     | (0.0)      | 2,383      | 7.5        | 3,113        | 10.0        |
| Otros pasivos sujetos a encaje 2/                                    | 16,504          | (972)    | (5.6)      | (741)      | (4.3)      | 1,574        | 10.5        |
| B. En el sector público                                              |                 |          |            |            | (0.0       | 50.000       | 15.0        |
|                                                                      | 385,765         | 1,851    | 0.5        | 37,764     | 10.9       | 52,688       | 15.8        |
| Tes B pesos                                                          | 264,659         | 1,215    | 0.5        | 28,064     | 11.9       | 40,312       | 18.0        |
| Tes B UVR                                                            | 121,106         | 636      | 0.5        | 9,700      | 8.7        | 12,376       | 11.4        |