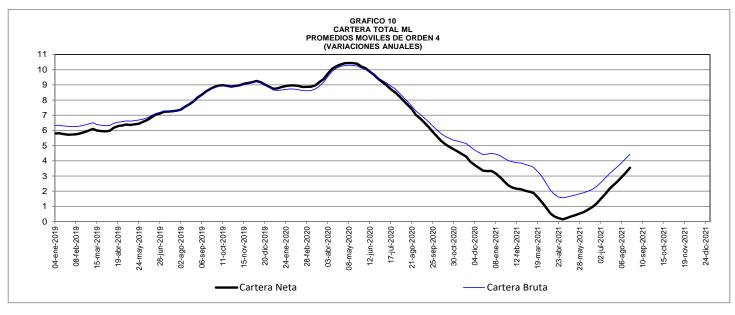

# D. Crédito y Portafolio Financiero

## CUADRO No. 10

## CARTERA NETA DEL SISTEMA FINANCIERO Y PORTAFOLIO FINANCIERO DE LOS SECTORES PÚBLICO Y PRIVADO

(Miles de millones de pesos y porcentajes)

|                                                                      | Saldo           |          |            | Variacion  | es         |              |             |
|----------------------------------------------------------------------|-----------------|----------|------------|------------|------------|--------------|-------------|
| Concepto                                                             | agosto 20       | Semana   | I          | Año corri  | do         | Anual        |             |
|                                                                      | 2021            | Absoluta | %          | Absoluta   | %          | Absoluta     | %           |
| I. Cartera neta total del sistema financiero 1/                      | 492,912         | 1,296    | 0.3        | 22,622     | 4.8        | 17,269       | 3.6         |
| Bancos y corporaciones financieras.                                  | 479,687         | 1,268    | 0.3        | 21,972     | 4.8        | 15,992       | 3.4         |
| Compañías de financiamiento comercial<br>Cooperativas                | 10,160<br>3,066 | 15<br>13 | 0.1<br>0.4 | 484<br>167 | 5.0<br>5.7 | 1,077<br>200 | 11.9<br>7.0 |
| II. Portafolio financiero total de los sectores público y<br>privado | 1,024,706       | (2,667)  | (0.3)      | 57,296     | 5.9        | 96,858       | 10.4        |
| A. En el sector financiero - M3*                                     | 638,941         | (4,518)  | (0.7)      | 19,532     | 3.2        | 44,170       | 7.4         |
| Medio de pago - M1                                                   | 168,225         | 56       | 0.0        | 7,155      | 4.4        | 24,828       | 17.3        |
| Cuasidineros*                                                        | 419,935         | (3,585)  | (0.8)      | 10,734     | 2.6        | 14,655       | 3.6         |
| Bonos*                                                               | 34,277          | (17)     | (0.0)      | 2,383      | 7.5        | 3,113        | 10.0        |
| Otros pasivos sujetos a encaje 2/                                    | 16,504          | (972)    | (5.6)      | (741)      | (4.3)      | 1,574        | 10.5        |
| B. En el sector público                                              |                 |          |            |            | (0.0       | 50.000       | 15.0        |
|                                                                      | 385,765         | 1,851    | 0.5        | 37,764     | 10.9       | 52,688       | 15.8        |
| Tes B pesos                                                          | 264,659         | 1,215    | 0.5        | 28,064     | 11.9       | 40,312       | 18.0        |
| Tes B UVR                                                            | 121,106         | 636      | 0.5        | 9,700      | 8.7        | 12,376       | 11.4        |