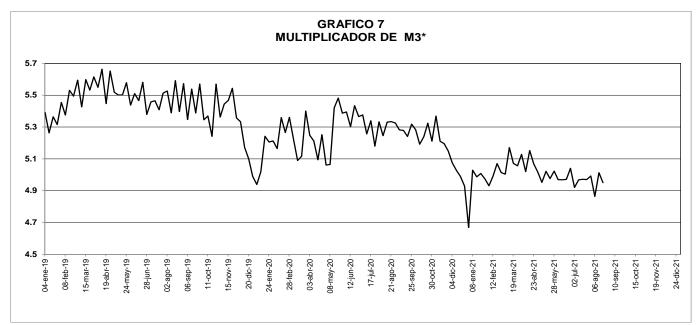

### CUADRO No. 2

## COEFICIENTES DE PREFERENCIA POR EFECTIVO Y RESERVA MONETARIA

|                                                           | Saldo a   |         | VARIACIONES |        |  |  |  |  |
|-----------------------------------------------------------|-----------|---------|-------------|--------|--|--|--|--|
| Concepto                                                  | agosto 20 | SEMANAL | CORRIDO AÑO | ANUAL  |  |  |  |  |
|                                                           | 2021      | ABS     | ABS         | ABS    |  |  |  |  |
| a. Multiplicador de M3* 1/                                | 5.0       | (0.06)  | 0.28        | (0.38) |  |  |  |  |
| b. Coeficiente de efectivo (e) = Efectivo / Depósitos (%) | 17.7      | (0.06)  | (0.40)      | 1.53   |  |  |  |  |
| c. Coeficiente de reserva (r) = Reserva / Depósitos (%)   | 6.1       | 0.34    | (1.12)      | 0.47   |  |  |  |  |

1/ Multiplicador = (e + 1)/(e + r)

\* A partir de las estadísticas con corte a ago 28 /2020 se excluyeron los CDT y los bonos en poder del Banco de la República, y se reprocesó la serie desde mar 27/2020 hasta la fecha. Incluye FDN a partir del corte del 2 de octubre de 2020, tras la emisión de bonos por parte de dicha entidad dirigida al público en general. No contiene los CDT emitidos por Findeter en el marco del Decreto 581 y la Resolución 1357 de 2020 del MHCP.