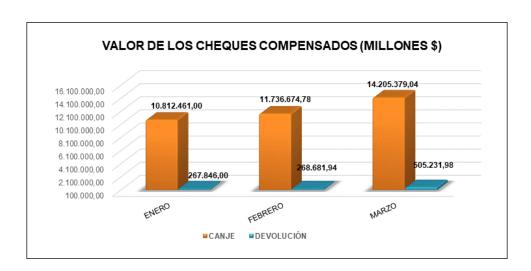

37,68%  | 14.205.379,04 | 38,65%  | 17.183       | 36,32%  | 505.231,98 | 48,50% |  |  |  |  |
| TOTAL                                                                       | 1.286.491                                                | 100,00% | 47.316        | 100,00% | 1.041.759,92 | 100,00% |            |        |  |  |  |  |
| PROMEDIO MENSUAL                                                            | PROMEDIO MENSUAL 428.830 12.251.504,94 15.772 347.253,31 |         |               |         |              |         |            |        |  |  |  |  |
| * valores en millones de pesos                                              | valores en millones de pesos                             |         |               |         |              |         |            |        |  |  |  |  |







#### II. COMPENSACIÓN ELECTRÓNICA

#### 1. COMPORTAMIENTO DEL CANJE ENVIADO AL COBRO

| PERIODO      | PERIODO MARZO 2022 |         | FEBRERO 2     | 022     | MARZO         | MARZO 2021 DIFERENCIA DIFERENCIA (MAR 2022 - FEB 2022) (MAR 2022 - MAR 2 |         |        |         |        |
|--------------|--------------------|---------|---------------|---------|---------------|--------------------------------------------------------------------------|---------|--------|---------|--------|
| CIUDAD       | *VALOR             | CANT    | *VALOR        | CANT    | *VALOR        | CANT                                                                     | % VALOR | % CANT | % VALOR | % CANT |
| BOGOTÁ       | 6.525.539,50       | 209.112 | 5.512.686,68  | 180.757 | 6.402.364,72  | 234.721