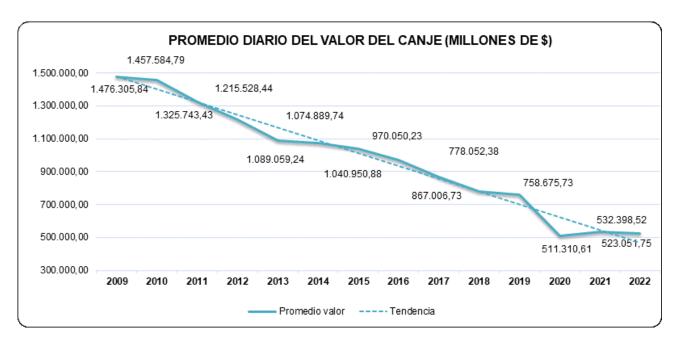

#### **TABLA DE CONTENIDO**

| I.  | COMPENSACIÓN A NIVEL NACIONAL                            | 1  |
|-----|----------------------------------------------------------|----|
| II. | COMPENSACIÓN ELECTRÓNICA                                 | 3  |
|     | 1. COMPORTAMIENTO DEL CANJE ENVIADO AL COBRO             | 3  |
|     | 2. TENDENCIA DEL PROMEDIO DIARIO DE CANJE                |    |
|     | 3. COMPORTAMIENTO DEL CANJE ENVIADO EN DEVOLUCIÓN        | 6  |
|     | 4. TENDENCIA DEL PROMEDIO DIARIO DE DEVOLUCION           | 9  |
|     | 5. VALOR Y CANTIDAD DE LOS CHEQUES COMPENSADOS POR RANGO | 10 |
|     | 6. CAUSALES DE DEVOLUCIÓN                                | 11 |