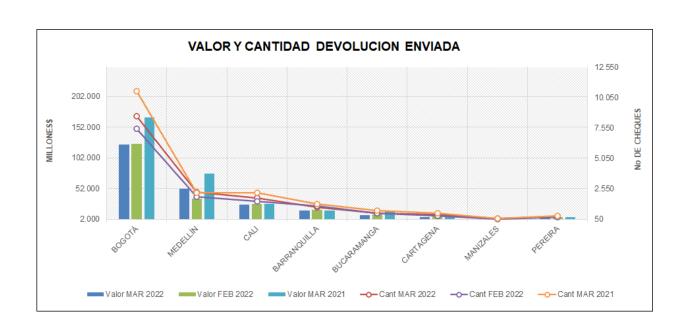

#### **TABLA DE CONTENIDO**

| I.  | COMPENSACIÓN A NIVEL NACIONAL                            | 1  |
|-----|----------------------------------------------------------|----|
| II. | COMPENSACIÓN ELECTRÓNICA                                 | 3  |
|     | 1. COMPORTAMIENTO DEL CANJE ENVIADO AL COBRO             | 3  |
|     | 2. TENDENCIA DEL PROMEDIO DIARIO DE CANJE                |    |
|     | 3. COMPORTAMIENTO DEL CANJE ENVIADO EN DEVOLUCIÓN        | 6  |
|     | 4. TENDENCIA DEL PROMEDIO DIARIO DE DEVOLUCION           | 9  |
|     | 5. VALOR Y CANTIDAD DE LOS CHEQUES COMPENSADOS POR RANGO | 10 |
|     | 6. CAUSALES DE DEVOLUCIÓN                                | 11 |