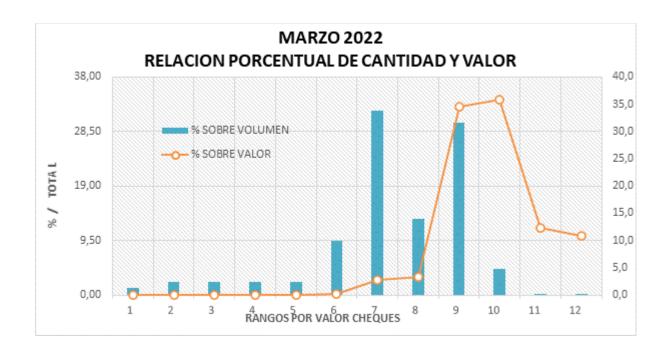

4                 |
| 9  | 10.000.000-100.000.000      | 122.778    | 30,06                      | 4.154.133,77        | 34,6                  | 33.834.512                |
| 10 | 100.000.000-1.000.000.000   | 18.588     | 4,55                       | 4.307.158,33        | 35,9                  | 231.717.147               |
| 11 | 1.000.000.000-5.000.000.000 | 758        | 0,19                       | 1.476.479,36        | 12,3                  | 1.947.861.955             |
| 12 | >5.000.000.000              | 141        | 0,03                       | 1.290.887,41        | 10,8                  | 9.155.229.862             |
|    | TOTAL                       | 408.435    | 100,0                      | 12.002.508          | 100,0                 | 29.386.581                |

2/MILLONES\$





## 6. CAUSALES DE DEVOLUCIÓN

| CODIDO | CAUSAL DEVOLUCION                                                                            | # CHEQUES | %       |
|--------|----------------------------------------------------------------------------------------------|-----------|---------|
| 02     | Fondos Insuficientes                                                                         | 4.131     | 27,51%  |
| 12     | Firma no registrada                                                                          | 1.937     | 12,90%  |
| 18     | Falta continuidad endosos                                                                    | 1.656     | 11,03%  |
| 34     | Falta certificar abono en cuenta                                                             | 1.124     | 7,49%