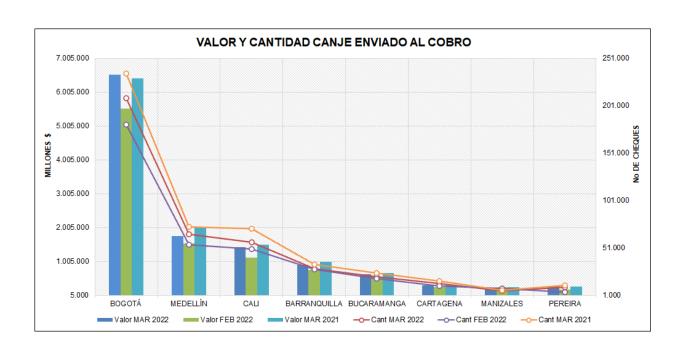

#### **TABLA DE CONTENIDO**

| I.  | COMPENSACIÓN A NIVEL NACIONAL                            | 1  |
|-----|----------------------------------------------------------|----|
| II. | COMPENSACIÓN ELECTRÓNICA                                 | 3  |
|     | 1. COMPORTAMIENTO DEL CANJE ENVIADO AL COBRO             | 3  |
|     | 2. TENDENCIA DEL PROMEDIO DIARIO DE CANJE                |    |
|     | 3. COMPORTAMIENTO DEL CANJE ENVIADO EN DEVOLUCIÓN        | 6  |
|     | 4. TENDENCIA DEL PROMEDIO DIARIO DE DEVOLUCION           | 9  |
|     | 5. VALOR Y CANTIDAD DE LOS CHEQUES COMPENSADOS POR RANGO | 10 |
|     | 6. CAUSALES DE DEVOLUCIÓN                                | 11 |