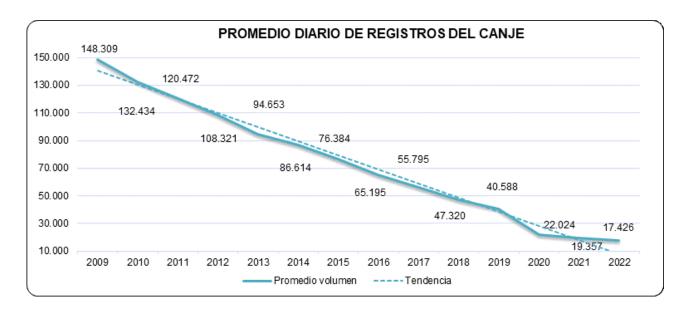

#### **TABLA DE CONTENIDO**

| I.  | COMPENSACIÓN A NIVEL NACIONAL                            | 1  |
|-----|----------------------------------------------------------|----|
| II. | COMPENSACIÓN ELECTRÓNICA                                 | 3  |
|     | 1. COMPORTAMIENTO DEL CANJE ENVIADO AL COBRO             | 3  |
|     | 2. TENDENCIA DEL PROMEDIO DIARIO DE CANJE                |    |
|     | 3. COMPORTAMIENTO DEL CANJE ENVIADO EN DEVOLUCIÓN        | 6  |
|     | 4. TENDENCIA DEL PROMEDIO DIARIO DE DEVOLUCION           | 9  |
|     | 5. VALOR Y CANTIDAD DE LOS CHEQUES COMPENSADOS POR RANGO | 10 |
|     | 6. CAUSALES DE DEVOLUCIÓN                                | 11 |