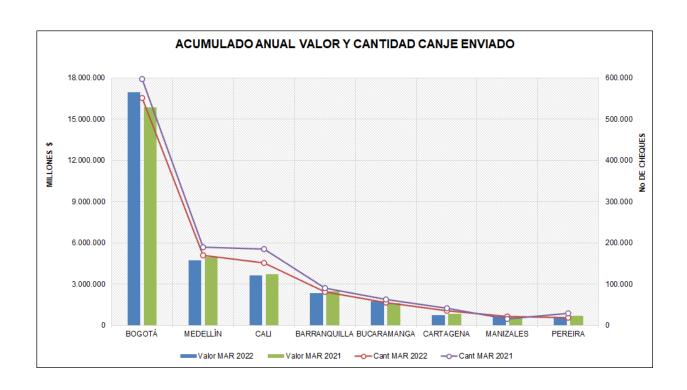

#### **TABLA DE CONTENIDO**

| I.  | COMPENSACIÓN A NIVEL NACIONAL                            | 1  |
|-----|----------------------------------------------------------|----|
| II. | COMPENSACIÓN ELECTRÓNICA                                 | 3  |
|     | 1. COMPORTAMIENTO DEL CANJE ENVIADO AL COBRO             | 3  |
|     | 2. TENDENCIA DEL PROMEDIO DIARIO DE CANJE                |    |
|     | 3. COMPORTAMIENTO DEL CANJE ENVIADO EN DEVOLUCIÓN        | 6  |
|     | 4. TENDENCIA DEL PROMEDIO DIARIO DE DEVOLUCION           | 9  |
|     | 5. VALOR Y CANTIDAD DE LOS CHEQUES COMPENSADOS POR RANGO | 10 |
|     | 6. CAUSALES DE DEVOLUCIÓN                                | 11 |