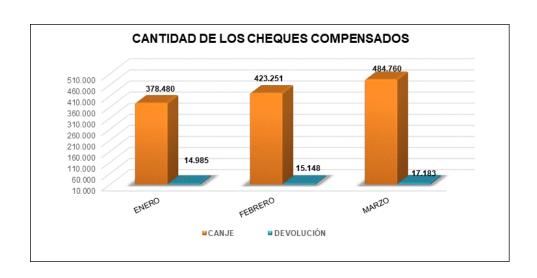

| 37,68%  | 14.205.379,04 | 38,65%  | 17.183       | 36,32%  | 505.231,98 | 48,50% |  |  |  |  |
| TOTAL                                                                       | 1.286.491                                                | 100,00% | 47.316        | 100,00% | 1.041.759,92 | 100,00% |            |        |  |  |  |  |
| PROMEDIO MENSUAL                                                            | PROMEDIO MENSUAL 428.830 12.251.504,94 15.772 347.253,31 |         |               |         |              |         |            |        |  |  |  |  |
| * valores en millones de pesos                                              | valores en millones de pesos                             |         |               |         |              |         |            |        |  |  |  |  |







#### II. COMPENSACIÓN ELECTRÓNICA

#### 1. COMPORTAMIENTO DEL CANJE ENVIADO AL COBRO

| PERIODO      | PERIODO MARZO 2022 |         | FEBRERO 2     | 022     | MARZO         | MARZO 2021 DIFERENCIA DIFERENCIA (MAR 2022 - FEB 2022) (MAR 2022 - MAR 2 |         |        |         |        |
|--------------|--------------------|---------|---------------|---------|---------------|--------------------------------------------------------------------------|---------|--------|---------|--------|
| CIUDAD       | *VALOR             | CANT    | *VALOR        | CANT    | *VALOR        | CANT                                                                     | % VALOR | % CANT | % VALOR | % CANT |
| BOGOTÁ       | 6.525.539,50       | 209.112 | 5.512.686,68  | 180.757 | 6.402.364,72  | 234.721