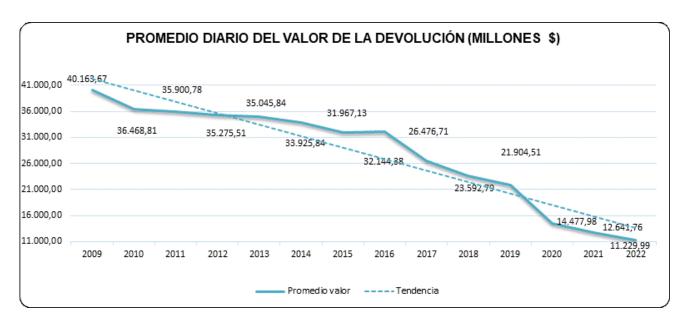

|
| BUCARAMANGA  | 20.707                                       | 553    | 24.446  | 767    | 2,67        | 3,14        |  |  |  |  |  |  |
| CARTAGENA    | 13.208                                       | 455    | 15.700  | 544    | 3,44        | 3,46        |  |  |  |  |  |  |
| MANIZALES    | 5.412                                        | 98     | 6.386   | 109    | 1,81        | 1,71        |  |  |  |  |  |  |
| PEREIRA      | 9.535                                        | 257    | 11.313  | 348    | 2,70        | 3,08        |  |  |  |  |  |  |
| TOTAL        | 408.435                                      | 15.015 | 469.966 | 18.116 | 3,68        | 3,85        |  |  |  |  |  |  |







#### 4. TENDENCIA DEL PROMEDIO DIARIO DE DEVOLUCION

♦ Tendencia del valor del canje en devolución



◆ Tendencia del volumen de registros en devolución





#### 5. VALOR Y CANTIDAD DE LOS CHEQUES COMPENSADOS POR RANGO

|    |                             | VALOR DE   | LOS CHEQUE                 | S COMPENSADOS       | 3                     |                           |
|----|-----------------------------|------------|----------------------------|---------------------|-----------------------|---------------------------|
|    | RANGO                       | N° CHEQUES | %SOBRE TOTAL<br>DE CHEQUES | VALOR <sup>2/</sup> | %SOBRE VALOR<br>TOTAL | VR PROMEDIO POR<br>CHEQUE |
| 1  | 0-100.000                   | 5.074      | 1,24                       | 284,31              | 0,0                   | 56.032                    |
| 2  | 100.000-200.000             | 8.959      | 2,19