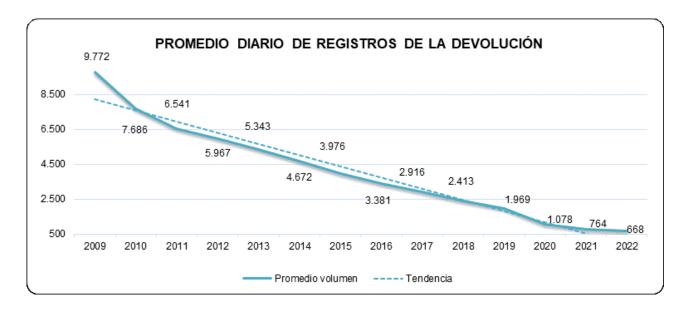

| 553    | 24.446  | 767    | 2,67        | 3,14        |  |  |  |  |  |  |
| CARTAGENA    | 13.208                                       | 455    | 15.700  | 544    | 3,44        | 3,46        |  |  |  |  |  |  |
| MANIZALES    | 5.412                                        | 98     | 6.386   | 109    | 1,81        | 1,71        |  |  |  |  |  |  |
| PEREIRA      | 9.535                                        | 257    | 11.313  | 348    | 2,70        | 3,08        |  |  |  |  |  |  |
| TOTAL        | 408.435                                      | 15.015 | 469.966 | 18.116 | 3,68        | 3,85        |  |  |  |  |  |  |







#### 4. TENDENCIA DEL PROMEDIO DIARIO DE DEVOLUCION

♦ Tendencia del valor del canje en devolución



◆ Tendencia del volumen de registros en devolución





#### 5. VALOR Y CANTIDAD DE LOS CHEQUES COMPENSADOS POR RANGO

|    |                             | VALOR DE   | LOS CHEQUE                 | S COMPENSADOS       | 3                     |                           |
|----|-----------------------------|------------|----------------------------|---------------------|-----------------------|---------------------------|
|    | RANGO                       | N° CHEQUES | %SOBRE TOTAL<br>DE CHEQUES | VALOR <sup>2/</sup> | %SOBRE VALOR<br>TOTAL | VR PROMEDIO POR<br>CHEQUE |
| 1  | 0-100.000                   | 5.074      | 1,24                       | 284,31              | 0,0                   | 56.032                    |
| 2  | 100.000-200.000             | 8.959      | 2,19                       | 1.377,28            | 0,0