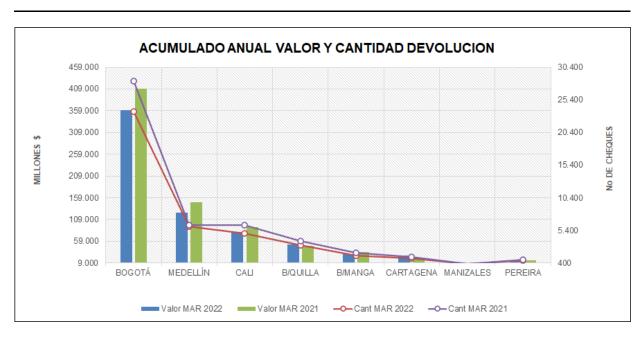

#### **TABLA DE CONTENIDO**

| I.  | COMPENSACIÓN A NIVEL NACIONAL                            | 1  |
|-----|----------------------------------------------------------|----|
| II. | COMPENSACIÓN ELECTRÓNICA                                 | 3  |
|     | 1. COMPORTAMIENTO DEL CANJE ENVIADO AL COBRO             | 3  |
|     | 2. TENDENCIA DEL PROMEDIO DIARIO DE CANJE                |    |
|     | 3. COMPORTAMIENTO DEL CANJE ENVIADO EN DEVOLUCIÓN        | 6  |
|     | 4. TENDENCIA DEL PROMEDIO DIARIO DE DEVOLUCION           | 9  |
|     | 5. VALOR Y CANTIDAD DE LOS CHEQUES COMPENSADOS POR RANGO | 10 |
|     | 6. CAUSALES DE DEVOLUCIÓN                                | 11 |