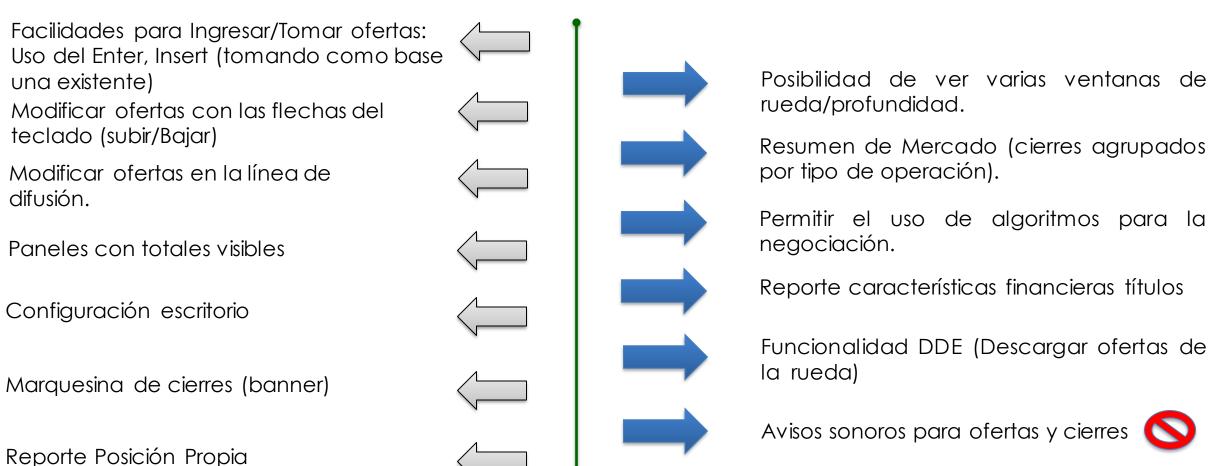

#### Funcionalidades consideradas más relevantes por los C.M.

#### Otras funcionalidades que tendrá el sistema

Proceso de anulación de cierres.

Calculadora

Gestión de usuarios descentralizada (como existe actualmente)

Mecanismo de control de ingreso de ofertas (túnel de compraventas)

Gestión de riesgos (Cupos de contraparte y límites internos)

Módulo de mensajes: el BRC y el MHCP podrán enviar mensajes a todo el mercado.

Registro de operaciones (OTC)

#### Novedades.

Negociación automatizada (protocolo FIX).

Gráficos mejorados para análisis técnico.

Descargar la profundidad del mercado.

Suministro de información estandarizada (protocolo FIX)

Gran v elocidad de procesamiento (+ de 500 cierres por segundo)

Herramientas robustas para monitoreo de mercado. Para uso del B.R.C.

Se eliminan las situaciones de borde, dado que son herramientas robustas que procesan y registran en milisegundos.