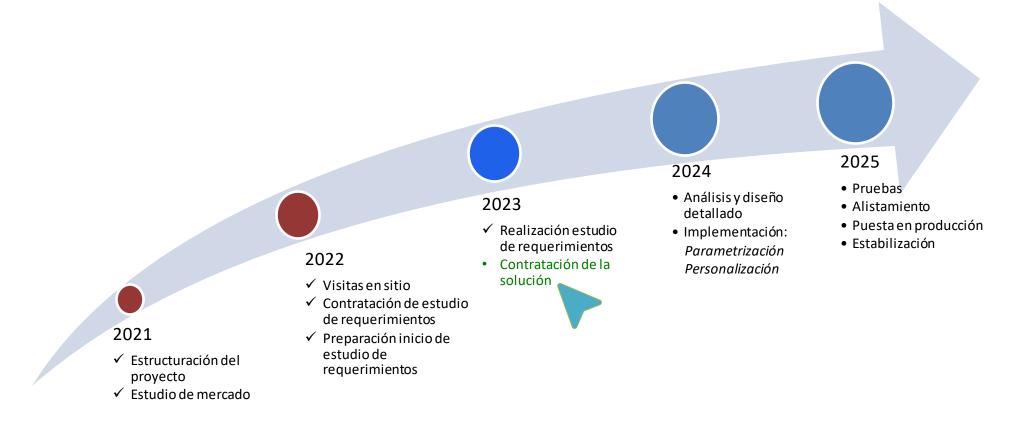

#### **Antecedentes y origen**

- Desde 2015/16 algunas entidades pertenecientes al esquema de Creadores de Mercado han venido manifestando la necesidad de actualizar la plataforma en la que se presta el servicio del SEN.
- Al interior del Banco también se venía analizando la posibilidad de la modernización.
- En julio de 2020, el MHCP envió comunicación al Banco, solicitando estudiar la viabilidad de implementar un proyecto de potenciación y actualización tecnológica del Sistema Electrónico de Negociación SEN.
- En 2021 el Banco decide emprender el proyecto de modernización de la plataforma (MIT-SEN)

#### **Plan General**