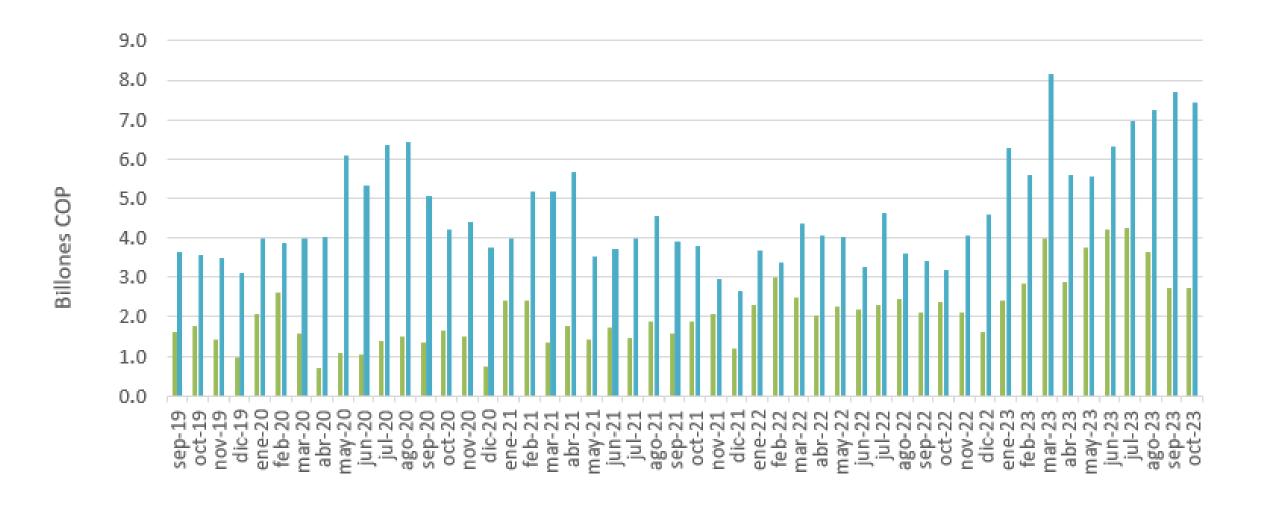

abe destacar que el servicio SEN completó un año sin interrupciones.

#### \* SEN: El límite supone caída(s) hasta de 70 minutos entres meses

#### **Datos Históricos**

| nov-22 | 400 000/ |         |
|--------|----------|---------|
|        | 100,00%  | 100,00% |
| dic-22 | 100,00%  | 100,00% |
| ene-23 | 100,00%  | 100,00% |
| feb-23 | 100,00%  | 100,00% |
| mar-23 | 100,00%  | 98,46%  |
| abr-23 | 100,00%  | 99,13%  |
| may-23 | 100,00%  | 100,00% |
| jun-23 | 100,00%  | 100,00% |
| jul-23 | 100,00%  | 99,81%  |
| ago-23 | 100,00%  | 100,00% |
| sep-23 | 100,00%  | 100,00% |
| oct-23 | 100,00%  | 100,00% |

<sup>\*\*</sup> DCV: El límite supone hasta 120 minutos de interrupción en un mes

# CANTIDAD DE CIERRES EN EL SEN Promedio diario



#### Valor nominal transado - Promedio diario



### Resultados Encuesta de satisfacción SEN









# COMPARATIVO POR AÑOS ESTUDIO DE SATISFACCIÓN SISTEMA ELECTRÓNICO DE NEGOCIACIÓN SEN

| ASPECTOS                                       | 2015 | 2016 | 2017 | 2018 | 2019 | 2020 | 2021 | 2022  |
|------------------------------------------------|------|------|------|------|------|------|------|-------|
| Tecnológicos                                   | 4,6  | 4,3  | 4,0  | 4,2  | 4,4  | 4,7  | 4,6  | 4,6 📀 |
| Tarifas                                        | 4,6  | 4,2  | 3,7  | 4,4  | 4,4  | 4,4  | 4,5  | 4,5 🔮 |
| Atención al cliente                            | 4,6  | 4,0  | 3,8  | 4,0  | 4,2  | 4,7  | 4,5  | 4,5 📀 |
| Transparencia en la<br>prestación del servicio | 4,7  | 4,4  | 3,9  | 4,3  | 4,4  | 4,6  | 4,7  | 4,5 🔮 |
| Gestión