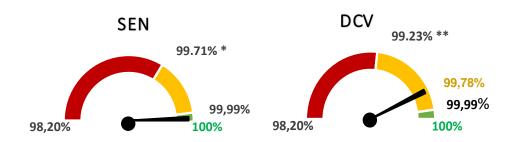

#### Disponibilidad de los servicios

(Promedio último año)

La disponibilidad promedio del último año corrido para el SEN fue del 100%.

#### Indicador a octubre

La disponibilidad promedio del último año corrido para el DCV fue del 99,78%.

No se presentaron interrupciones de los servicios durante octubre.

Cabe destacar que el servicio SEN completó un año sin interrupciones.

#### \* SEN: El límite supone caída(s) hasta de 70 minutos entres meses

<sup>\*\*</sup> DCV: El límite supone hasta 120 minutos de interrupción en un mes