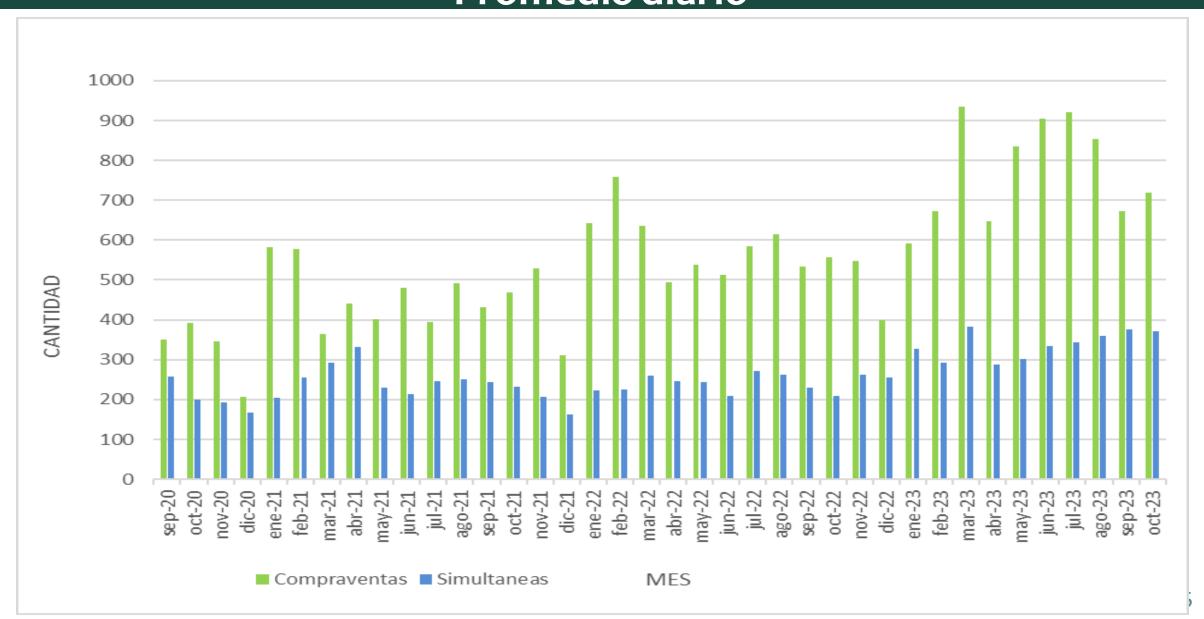

terrupciones de los servicios durante octubre.

Cabe destacar que el servicio SEN completó un año sin interrupciones.

#### \* SEN: El límite supone caída(s) hasta de 70 minutos entres meses

#### **Datos Históricos**

| nov-22 | 400 000/ |         |
|--------|----------|---------|
|        | 100,00%  | 100,00% |
| dic-22 | 100,00%  | 100,00% |
| ene-23 | 100,00%  | 100,00% |
| feb-23 | 100,00%  | 100,00% |
| mar-23 | 100,00%  | 98,46%  |
| abr-23 | 100,00%  | 99,13%  |
| may-23 | 100,00%  | 100,00% |
| jun-23 | 100,00%  | 100,00% |
| jul-23 | 100,00%  | 99,81%  |
| ago-23 | 100,00%  | 100,00% |
| sep-23 | 100,00%  | 100,00% |
| oct-23 | 100,00%  | 100,00% |

<sup>\*\*</sup> DCV: El límite supone hasta 120 minutos de interrupción en un mes

# CANTIDAD DE CIERRES EN EL SEN Promedio diario



#### Valor nominal transado - Promedio diario



### Resultados Encuesta de satisfacción SEN









# COMPARATIVO POR AÑOS ESTUDIO DE SATISFACCIÓN SISTEMA ELECTRÓNICO DE NEGOCIACIÓN SEN

| ASPECTOS                                       | 2015 | 2016 | 2017 | 2018 | 2019 | 2020 | 2021 | 2022  |
|------------------------------------------------|------|------|------|------|------|------|------|-------|
| Tecnológicos                                   | 4,6  | 4,3  | 4,0  | 4,2  | 4,4  | 4,7  | 4,6  | 4,6 📀 |
| Tarifas                                        | 4,6  | 4,2  | 3,7  | 4,4  | 4,4  | 4,4  | 4,5  | 4,5 🔮 |
| Atención al cliente                            | 4,6  | 4,0  | 3,8  | 4,0  | 4,2  | 4,7  | 4,5  | 4,5 📀 |
| Transparencia en la<br>prestación del servicio | 4,7  | 4,4  | 3,9