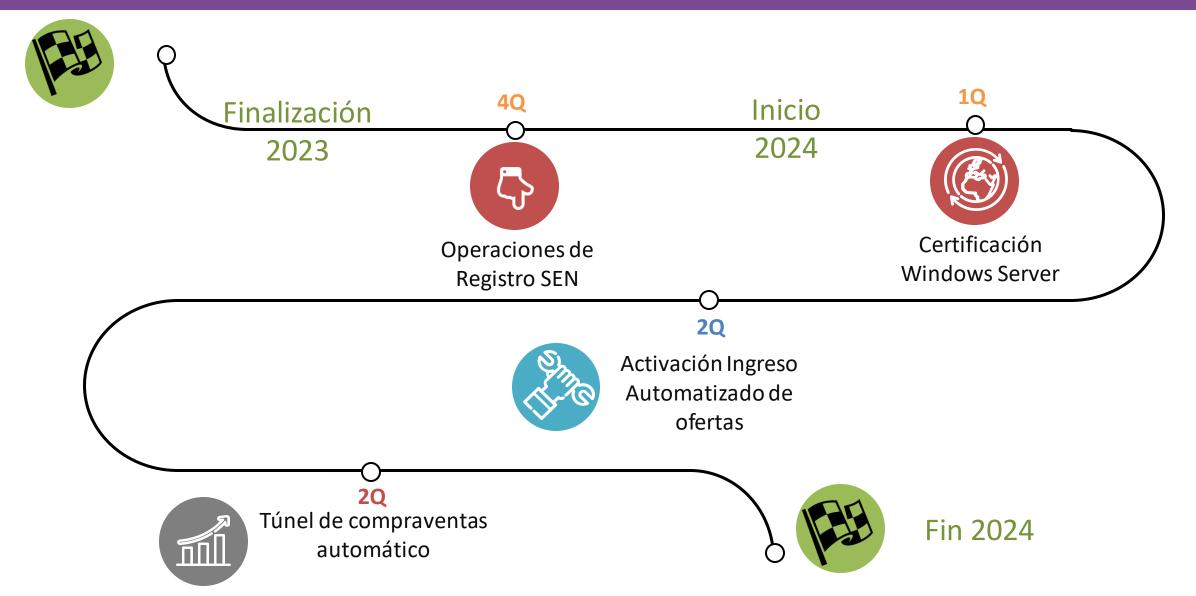

# **Implementaciones Futuras**

# Implementaciones 2023

#### Tarifas por registro de operaciones

• A partir del 4 de Diciembre por el registro de Compraventas, Simultáneas, Repos e Interbancarios, el Banco de la República cobrará a cada Agente una tarifa de \$12.700 por operación registrada. La tarifa incluye la Restitución o Reversión de la operación en los casos que aplique.