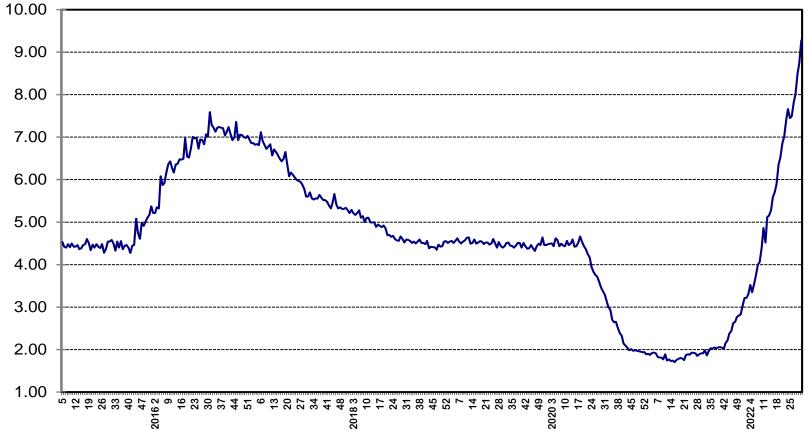

### CUADRO No. 12

|                                                            |                                     | V                                  | ALORES                         |                                    |                                |
|------------------------------------------------------------|-------------------------------------|------------------------------------|--------------------------------|------------------------------------|--------------------------------|
|                                                            | A la<br>última fecha<br>jul-22-2022 | Una Semana<br>atrás<br>jul-15-2022 | Un mes<br>atrás<br>jun-24-2022 | Tres meses<br>atrás<br>abr-22-2022 | Un año<br>atrás<br>jul-23-2021 |
| Tasa de interés (%)                                        |                                     |                                    |                                |                                    |                                |
| A. Tasa de intervención 1/                                 | 7.50                                | 7.50                               | 6.00                           | 5.00                               | 1.75                           |
| B. Tasa de interés interbancaria - TIB 2/                  | 7.51                                | 7.50                               | 6.06                           | 5.13                               | 1.76                           |
| C. Tasa IBR 1 día 3/                                       | 7.50                                | 7.49                               | 6.02                           | 5.00                               | 1.76                           |
| D. Tasa IBR 90 días 4/                                     | 9.21                                | 8.98                               | 7.99                           | 6.19                               | 1.84                           |
| E. Depósito a término fijo - DTF 5/                        | 9.28                                | 8.75                               | 7.82                           | 5.90                               | 1.91                           |
| F. Tasa de interés de captación 6/                         |                                     |                                    |                                |                                    |                                |
| 1. A 180 días                                              | 9.84                                | 9.44                               | 8.69                           | 6.64                               | 2.20                           |
| 2. A 360 días                                              | 12.26                               | 12.46                              | 10.71                          | 8.91                               | 3.32                           |
|                                                            |                                     |                                    |                                |                                    |                                |
|                                                            | A la                                | Una Semana                         | Un mes                         | Tres meses                         | Un año                         |
|                                                            | última fecha                        | atrás                              | atrás                          | atrás                              | atrás                          |
| TASAS ACTIVAS*                                             | jul-01-2022                         | jun-24-2022                        | jun-03-2022                    | abr-01-2022                        | jul-02-2021                    |
| G. Tasa de interés de colocación B.R. 7/                   | N.D.                                | 14.38                              | 13.99                          | 11.97                              | 8.91                           |
| H. Tasa de interés de colocación sin Tesorería 8/          | N.D.                                | 14.41                              | 14.00                          | 11.99                              | 8.91                           |
| <ol> <li>Tasa de interés de colocación Total 9/</li> </ol> | N.D.                                | 14.26                              | 13.92                          | 11.89                              | 8.88                           |
| J. Crédito de Consumo 10/                                  | N.D.                                | 19.92                              | 19.12                          | 16.71                              | 13.78                          |
| K. Crédito de Tesorería 11/                                | N.D.                                | 10.31                              | 10.60                          | 8.52                               | 7.34                           |
| L. Crédito Preferencial 12/                                | N.D.                                | 10.91                              | 10.26                          | 8.33                               | 4.68                           |
| M. Crédito Ordinario 13/                                   | N.D.                                | 12.71                              | 12.39                          | 10.63                              | 7.25                           |
|                                                            |                                     |                                    |                                |                                    |                                |