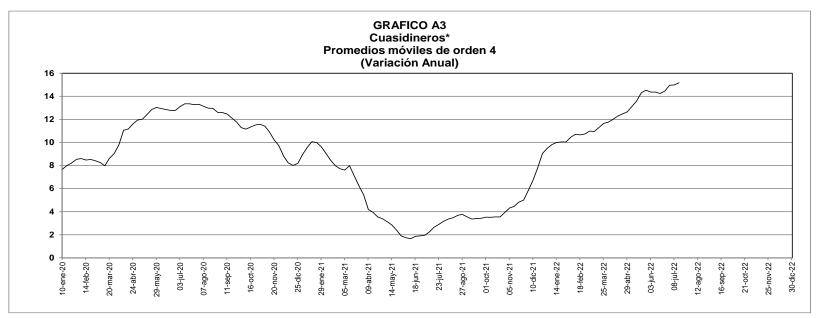

### C. Oferta Monetaria Ampliada

### CARTERA NETA DEL SISTEMA FINANCIERO Y PORTAFOLIO FINANCIERO DE LOS SECTORES PÚBLICO Y PRIVADO

(Miles de millones de pesos y porcentajes)

|                                                                      | Saldo     |          |       | Variacior | ies   |          |      |
|----------------------------------------------------------------------|-----------|----------|-------|-----------|-------|----------|------|
| Concepto                                                             | julio 15  | Semana   | al    | Año corr  | ido   | Anual    |      |
|                                                                      | 2022      | Absoluta | %     | Absoluta  | %     | Absoluta | %    |
| I. Cartera neta total del sistema financiero 1/                      | 575,435   | 2,024    | 0.4   | 52,279    | 10.0  | 87,726   | 18.0 |
| Bancos y corporaciones financieras.                                  | 559,289   | 1,910    | 0.3   | 50,365    | 9.9   | 84,639   | 17.8 |
| Compañías de financiamiento comercial                                | 12,480    | 101      | 0.8   | 1,545     | 14.1  | 2,431    | 24.2 |
| Cooperativas                                                         | 3,665     | 14       | 0.4   | 368       | 11.2  | 656      | 21.8 |
| II. Portafolio financiero total de los sectores público y<br>privado | 1,153,313 | 2,585    | 0.2   | 61,487    | 5.6   | 136,895  | 13.5 |
| A. En el sector financiero - M3*                                     | 726,849   | 540      | 0.1   | 32,912    | 4.7   | 85,844   | 13.4 |
| Medio de pago - M1                                                   | 182,015   | (3,367)  | (1.8) | (6,245)   | (3.3) | 14,545   | 8.7  |
| Cuasidineros*                                                        | 482,838   | (953)    | (0.2) | 33,780    | 7.5   | 64,374   | 15.4 |
| Bonos*                                                               | 35,178    | (19)     | (0.1) | (303)     | (0.9) | 604      | 1.7  |
| Otros pasivos sujetos a encaje 2/                                    | 26,818    | 4,879    | 22.2  | 5,679     | 26.9  | 6,321    | 30.8 |
| B. En el sector público                                              | 100 101   | 0.045    |       | 00.570    | 7.0   | 54.054   | 42.0 |
| -<br>-                                                               | 426,464   | 2,045    | 0.5   | 28,576    | 7.2   | 51,051   | 13.6 |
| Tes B pesos                                                          | 282,328   | 1,630    | 0.6   | 15,405    | 5.8   | 25,479   | 9.9  |
| Tes B UVR                                                            | 144,136   | 415      | 0.3   | 13,171    | 10.1  | 25,572   | 21.6 |