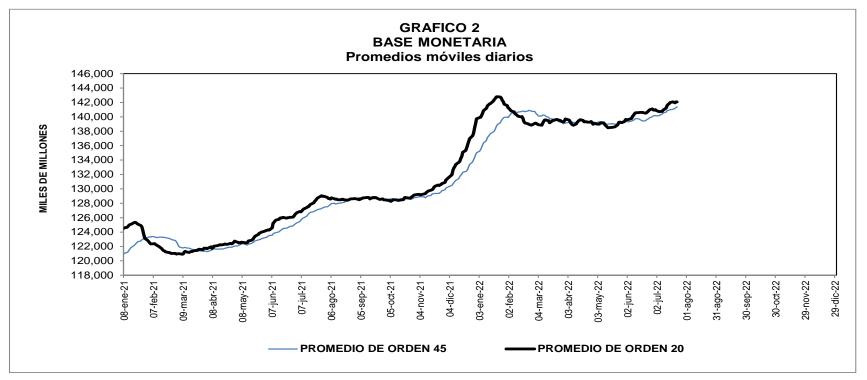

#### CUADRO No. 3

### **BASE MONETARIA Y PROMEDIOS MOVILES**

(Miles de millones de pesos)

| Concepto                          | Saldo a<br>julio 15<br>2022 |
|-----------------------------------|-----------------------------|
| FIN DE                            | 142,323                     |
| PROMEDIO SEMANAL                  | 142,931                     |
| PROMEDIO MOVIL DIARIO DE ORDEN 20 | 141,983                     |
| PROMEDIO MOVIL DIARIO DE ORDEN 45 | 140,995                     |