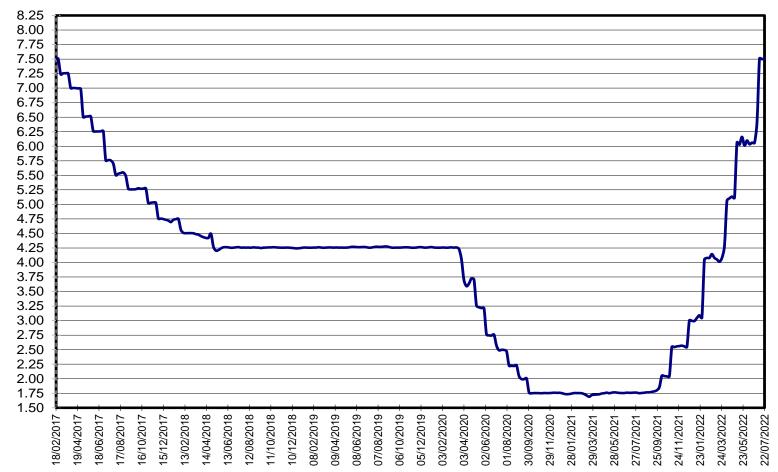

### CUADRO No. 12

|                                                            |                                     | V                                  | ALORES                         |                                    |                                |
|------------------------------------------------------------|-------------------------------------|------------------------------------|--------------------------------|------------------------------------|--------------------------------|
|                                                            | A la<br>última fecha<br>jul-22-2022 | Una Semana<br>atrás<br>jul-15-2022 | Un mes<br>atrás<br>jun-24-2022 | Tres meses<br>atrás<br>abr-22-2022 | Un año<br>atrás<br>jul-23-2021 |
| Tasa de interés (%)                                        |                                     |                                    |                                |                                    |                                |
| A. Tasa de intervención 1/                                 | 7.50                                | 7.50                               | 6.00                           | 5.00                               | 1.75                           |
| B. Tasa de interés interbancaria - TIB 2/                  | 7.51                                | 7.50                               | 6.06                           | 5.13                               | 1.76                           |
| C. Tasa IBR 1 día 3/                                       | 7.50                                | 7.49                               | 6.02                           | 5.00                               | 1.76                           |
| D. Tasa IBR 90 días 4/                                     | 9.21                                | 8.98                               | 7.99                           | 6.19                               | 1.84                           |
| E. Depósito a término fijo - DTF 5/                        | 9.28                                | 8.75                               | 7.82                           | 5.90                               | 1.91                           |
| F. Tasa de interés de captación 6/                         |                                     |                                    |                                |                                    |                                |
| 1. A 180 días                                              | 9.84                                | 9.44                               | 8.69                           | 6.64                               | 2.20                           |
| 2. A 360 días                                              | 12.26                               | 12.46                              | 10.71                          | 8.91                               | 3.32                           |
|                                                            |                                     |                                    |                                |                                    |                                |
|                                                            | A la                                | Una Semana                         | Un mes                         | Tres meses                         | Un año                         |
|                                                            | última fecha                        | atrás                              | atrás                          | atrás                              | atrás                          |
| TASAS ACTIVAS*                                             | jul-01-2022                         | jun-24-2022                        | jun-03-2022                    | abr-01-2022                        | jul-02-2021                    |
| G. Tasa de interés de colocación B.R. 7/                   | N.D.                                | 14.38                              | 13.99                          | 11.97                              | 8.91                           |
| H. Tasa de interés de colocación sin Tesorería 8/          | N.D.                                | 14.41                              | 14.00                          | 11.99                              | 8.91                           |
| <ol> <li>Tasa de interés de colocación Total 9/</li> </ol> | N.D.                                | 14.26                              | 13.92                          | 11.89                              | 8.88                           |
| J. Crédito de Consumo 10/                                  | N.D.                                | 19.92                              | 19.12                          | 16.71                              | 13.78                          |
| K. Crédito de Tesorería 11/                                | N.D.                                | 10.31                              | 10.60                          | 8.52                               | 7.34                           |
| L. Crédito Preferencial 12/                                | N.D.                                | 10.91                              | 10.26                          | 8.33                               | 4.68                           |
| M. Crédito Ordinario 13/                                   | N.D.                                | 12.71                              | 12.39                          | 10.63                              | 7.25                           |
|                                                            |                                     |                                    |                                |                                    |                                |

1/ Corresponde a la tasa vigente.

2/ Corresponde al promedio semanal de la cuenta interbancaria pasiva a 1 día hábil con información del formato 441.

3/ Tasa efectiva. Con corte al último día hábil de cada semana.