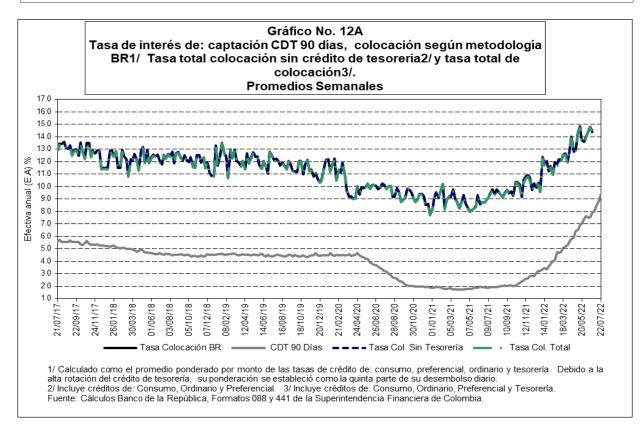

### CUADRO No. 12

|                                                            |                                     | V                                  | ALORES                         |                                    |                                |
|------------------------------------------------------------|-------------------------------------|------------------------------------|--------------------------------|------------------------------------|--------------------------------|
|                                                            | A la<br>última fecha<br>jul-22-2022 | Una Semana<br>atrás<br>jul-15-2022 | Un mes<br>atrás<br>jun-24-2022 | Tres meses<br>atrás<br>abr-22-2022 | Un año<br>atrás<br>jul-23-2021 |
| Tasa de interés (%)                                        |                                     |                                    |                                |                                    |                                |
| A. Tasa de intervención 1/                                 | 7.50                                | 7.50                               | 6.00                           | 5.00                               | 1.75                           |
| B. Tasa de interés interbancaria - TIB 2/                  | 7.51                                | 7.50                               | 6.06                           | 5.13                               | 1.76                           |
| C. Tasa IBR 1 día 3/                                       | 7.50                                | 7.49                               | 6.02                           | 5.00                               | 1.76                           |
| D. Tasa IBR 90 días 4/                                     | 9.21                                | 8.98                               | 7.99                           | 6.19                               | 1.84                           |
| E. Depósito a término fijo - DTF 5/                        | 9.28                                | 8.75                               | 7.82                           | 5.90                               | 1.91                           |
| F. Tasa de interés de captación 6/                         |                                     |                                    |                                |                                    |                                |
| 1. A 180 días                                              | 9.84                                | 9.44                               | 8.69                           | 6.64                               | 2.20                           |
| 2. A 360 días                                              | 12.26                               | 12.46                              | 10.71                          | 8.91                               | 3.32                           |
|                                                            |                                     |                                    |                                |                                    |                                |
|                                                            | A la                                | Una Semana                         | Un mes                         | Tres meses                         | Un año                         |
|                                                            | última fecha                        | atrás                              | atrás                          | atrás                              | atrás                          |
| TASAS ACTIVAS*                                             | jul-01-2022                         | jun-24-2022                        | jun-03-2022                    | abr-01-2022                        | jul-02-2021                    |
| G. Tasa de interés de colocación B.R. 7/                   | N.D.                                | 14.38                              | 13.99                          | 11.97                              | 8.91                           |
| H. Tasa de interés de colocación sin Tesorería 8/          | N.D.                                | 14.41                              | 14.00                          | 11.99                              | 8.91                           |
| <ol> <li>Tasa de interés de colocación Total 9/</li> </ol> | N.D.                                | 14.26                              | 13.92                          | 11.89                              | 8.88                           |
| J. Crédito de Consumo 10/                                  | N.D.                                | 19.92                              | 19.12                          | 16.71                              | 13.78                          |
| K. Crédito de Tesorería 11/                                | N.D.                                | 10.31                              | 10.60                          | 8.52                               | 7.34                           |
| L. Crédito Preferencial 12/                                | N.D.                                | 10.91                              | 10.26                          | 8.33                               | 4.68                           |
| M. Crédito Ordinario 13/                                   | N.D.                                | 12.71                              | 12.39                          | 10.63                              | 7.25                           |
|                                                            |                                     |                                    |                                |                                    |                                |

7/ Calculado como el promedio ponderado por monto de las tasas de crédito de: consumo, preferencial, ordinario y tesorería. Debido a la alta rotación del crédito de tesorería, su ponderación se estableció como la quinta parte de su desembolso semanal.

8/ Incluye créditos de: Consumo, Ordinario y Preferencial.

9/ Incluye créditos de: Consumo, Ordinario, Preferencial y Tesorería.

10/ Se entiende como crédito de consumo los créditos otorgados a personas naturales cuyo objeto sea financiar la adquisición de bienes de consumo o el pago de servicios para fines no comerciales o empresariales, independientemente de su monto.

Fuente: Cálculos Banco de la República, Formatos 088 y 441 de la Superintendencia Financiera de Colombia .