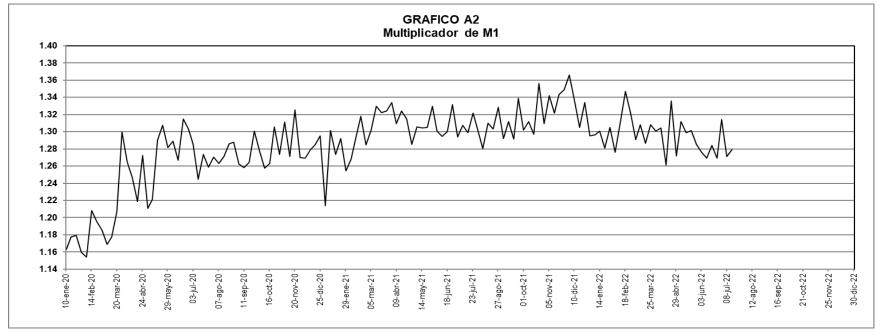

operativo. Adicionalmente, incluye ajustes por cartera administrada a través de derechos fiduciarios hasta el 21/10/2016.

A partir del 28/10/2016, este último valor está incluido en la cartera comercial de los establecimientos de crédito. No incluye FDN.

\* A partir de las estadísticas con corte a ago 28 /2020 se excluyeron los CDT y los bonos en poder del Banco de la República, y se reprocesó la serie desde mar 27/2020 hasta la fecha. Incluye FDN a partir del corte del 2 de octubre de 2020, tras la emisión de bonos por parte de dicha entidad dirigida al público en general. No contiene los CDT emitidos por Findeter en el marco del Decreto 581 y la Resolución 1357 de 2020 del MHCP.



Fuente: Banco de la República. Cálculos con información de la Superintendencia Financiera de Colombia.





\* A partir de las estadísticas con corte a ago 28 /2020 se excluyeron los CDT y los bonos en poder del Banco de la República, y se reprocesó la serie desde mar 27/2020 hasta la fecha. Incluye FDN a partir del corte del 2 de octubre de 2020, tras la emisión de bonos por parte de dicha entidad dirigida al público en general. No contiene los CDT emitidos por Findeter en el marco del Decreto 581 y la Resolución 1357 de 2020 del MHCP.

Fuente: Banco de la República. Cálculos con información de la Superintendencia Financiera de Colombia.



\* A partir de las estadísticas con corte a ago 28 /2020 se excluyeron los CDT y los bonos en poder del Banco de la República, y se reprocesó la serie desde mar 27/2020 hasta la fecha. Incluye FDN a partir del corte del 2 de octubre de 2020, tras la emis