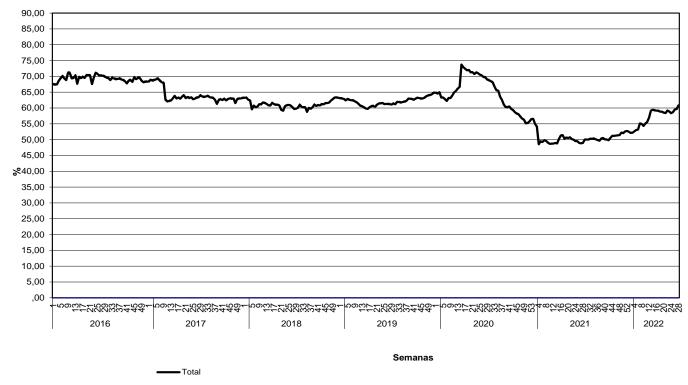

### GRÁFICO No. 11 TASA DE INTERES INTERBANCARIA (1) EFECTIVA ANUAL

1/ Promedio semanal simple

Fuente: Cálculos Banco de la República, Formato 088 de la Superintendencia Financiera de Colombia.

Nota: debido a la revisión de la información del nuevo formato de reporte de tasas de colocación de la Superintendencia Financiera de Colombia, los últimos datos disponibles corresponden al 24/06/2022.