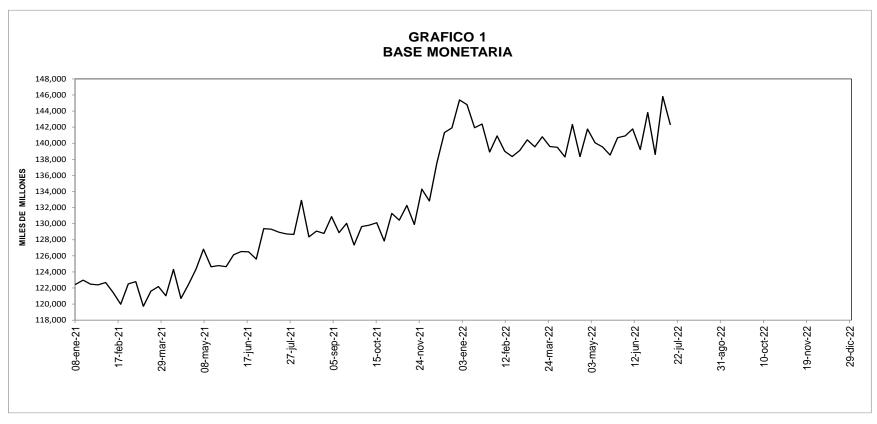

### A. Base Monetaria

#### (Miles de millones de pesos y porcentajes) VARIACIONES Saldo a julio 15 SEMANAL CORRIDO AÑO Concepto ANUAL 2022 ABS % ABS % ABS % 142,323 Base monetaria - usos - (a+b) (3,488) (2.4) (3,060) (2.1) 13,387 10.4 106.477 (1,085) (1.0) (2,123) 9.708 10.0 a. Efectivo (2.0) 1. Moneda fuera sistema financiero 106,321 (1,081) (1.0)(2,031)(1.9)9,789 10.1 2. Depósitos de particulares /1 156 (2.9) (81) (34.3) (92) (37.1) (5) b. Reserva sistema financiero 35,846 (2,402) (6.3) (937) (2.5) 3,680 11.4 19,899 5.6 2,800 2,891 17.0 1. Efectivo en caja sistema financiero 1,051 16.4 2. Depósitos del sist. financiero en BR /2 15,947 (3,453) (17.8) (3,737) (19.0) 789 5.2

CUADRO No. 1 COMPONENTES DE LA BASE MONETARIA

1/ Corresponde a cuentas corrientes de entidades no depositarias en el Banco de la República.

2/ Corresponde a cuentas corrientes de entidades depositarias en el Banco de la República.