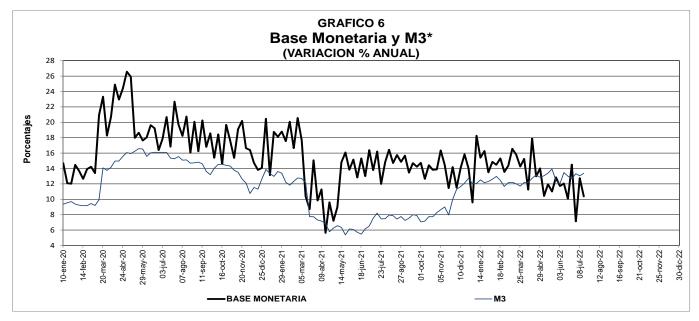

### COEFICIENTES DE PREFERENCIA POR EFECTIVO Y RESERVA MONETARIA

|                                                           | Saldo a  | Saldo a VARIACIONES |             |        |  |  |  |  |
|-----------------------------------------------------------|----------|---------------------|-------------|--------|--|--|--|--|
| Concepto                                                  | julio 15 | SEMANAL             | CORRIDO AÑO | ANUAL  |  |  |  |  |
|                                                           | 2022     | ABS                 | ABS         | ABS    |  |  |  |  |
| a. Multiplicador de M3* 1/                                | 5.1      | 0.13                | 0.33        | 0.14   |  |  |  |  |
| b. Coeficiente de efectivo (e) = Efectivo / Depósitos (%) | 17.2     | (0.22)              | (1.39)      | (0.62) |  |  |  |  |
| c. Coeficiente de reserva (r) = Reserva / Depósitos (%)   | 5.8      | (0.40)              | (0.51)      | (0.13) |  |  |  |  |

### Miles de millones de pesos y porcentaje

|           |         | 15/07/2022 |               | Tasa de Crecimiento de M3* |             |       |  |  |  |
|-----------|---------|------------|---------------|----------------------------|-------------|-------|--|--|--|
|           | M3*     | BASE       | MULTIPLICADOR | SEMANAL                    | AÑO CORRIDO | ANUAL |  |  |  |
| Observado | 726,849 | 142,323    | 5.1           | 0.07                       | 4.74        | 13.39 |  |  |  |