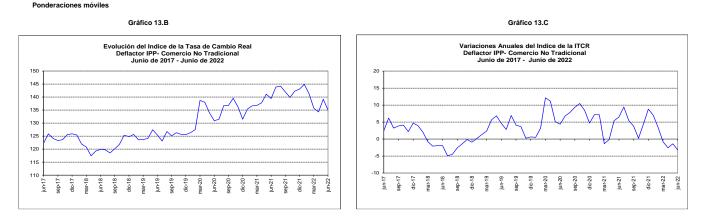

### C. índice de Tasa de Cambio Real

|                                                                                                                            | Ultimo mes            | Un mes                 | Tres meses            | Un año          |  |  |  |  |  |  |
|----------------------------------------------------------------------------------------------------------------------------|-----------------------|------------------------|-----------------------|-----------------|--|--|--|--|--|--|
| INDICADOR                                                                                                                  |                       | atrás                  | atrás                 | atrás           |  |  |  |  |  |  |
|                                                                                                                            | jun-22                | may-22                 | mar-22                | jun-21          |  |  |  |  |  |  |
|                                                                                                                            |                       |                        |                       |                 |  |  |  |  |  |  |
| Indice de Tasa de Cambio Real (ITCR)*                                                                                      | 135.00                | 139.18                 | 135.73                | 139.43          |  |  |  |  |  |  |
| Variaciones porcentuales -3.2% -1.4% -0.8% 6.5%                                                                            |                       |                        |                       |                 |  |  |  |  |  |  |
| * Corresponde al ITCRIPP(NT) promedio mensual, qui                                                                         | e utiliza como deflac | tor el IPP oferta inte | erna. Las ponderaci   | iones se        |  |  |  |  |  |  |
| refieren al comercio no tradicional, se excluyen café,                                                                     | petróleo y sus deriva | dos, carbón y ferror   | niquel. A partir de a | bril de 2019 se |  |  |  |  |  |  |
| modifican las series históricas de ITCR desde enero de 2017, debido a revisión en las estimaciones de precios y el esquema |                       |                        |                       |                 |  |  |  |  |  |  |
| de tasa de cambio de Venezuela que se incluven en el cálculo de los índices agregados ITCR-NT e ITCR-T.                    |                       |                        |                       |                 |  |  |  |  |  |  |
|                                                                                                                            |                       |                        |                       |                 |  |  |  |  |  |  |