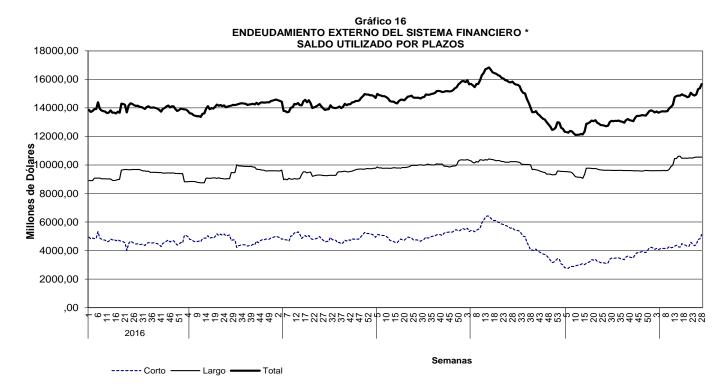

.5    | 9.9   | 918.0   | 9.5   |
| Corfinancieras               | 0.0       | 0.0     |       | 0.0      |       | 0.0     |       |
| Compañías Finan. Comerc.     | 0.0       | 0.0     |       | 0.0      |       | 0.0     |       |
|                              |           | 0.0     |       | 0.0      |       | 0.0     |       |

1/ BANCOLDEX, FEN , FINDETER , FOGAFIN, ICETEX Y BANCO DE LA REPUBLICA

Fuente: Informes de los Intermediarios Financieros Subgerencia de Política Monetaria e Información Económica del Banco de la República.

Nota: Las cifras de la ultima semana son preliminares y estan sujetas a revisión.

#### Gráfico 15 ENDEUDAMIENTO EXTERNO DEL SISTEMA FINANCIERO \* SALDO UTILIZADO / CUPO



Nota: Las cifras de la última semana son preliminares y estan sujetas a revisión.



\* No Incluye Banco de la República, ICETEX, Bancoldex, Findeter, FEN y Fogafin. Nota: Para algunas líneas de crédito el cupo corresponde al saldo utilizado y no a un cupo asignado Nota: Las cifras de la última semana son preliminares y estan sujetas a revisión. Fuente: Banco de la República. ANEXOS

## I. AGREGADOS MONETARIOS Y CREDITICIOS

## A. Base Monetaria (Promedio)

## CUADRO No. A1 COMPONENTES DE LA BASE MONETARIA

#### (Promedios semanales sobre saldos diarios)

(Miles de millones de pesos y porcentajes)

|                                     |          | Promedios |          | VARIACIONES % |         |      |       |            |       |       |       |      |  |
|-------------------------------------|----------|-----------|----------|---------------|---------|------|-------|-