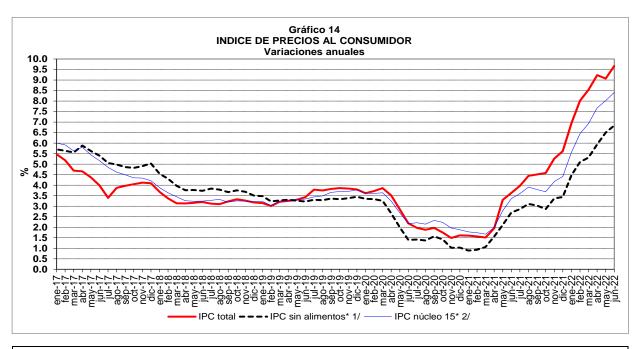

### D. Comportamiento del Índice de Precios al Consumidor (IPC)

En el mes de junio de 2022, el Indice de Precios al Consumidor presentó una variación mensual de 0.51%, con lo cual su variación en lo corrido del año se situó en 7.09% y en los últimos doce meses 9.67%.

### INDICE DE PRECIOS AL CONSUMIDOR Variaciones porcentuales junio de 2022

| Variación    | IPC T | OTAL | IPC SIN AL | IMENTOS 1/ | IPC NÚCLEO 15 2/ |      |  |
|--------------|-------|------|------------|------------|------------------|------|--|
| Porcentual   | 2021  | 2022 | 2021       | 2022       | 2021             | 2022 |  |
|              |       |      |            |            |                  |      |  |
| Mensual      | -0.05 | 0.51 | 0.15       | 0.47       | 0.21             | 0.57 |  |
| Año corrido  | 3.13  | 7.09 | 1.89       | 5.24       | 2.34             | 6.26 |  |
| Año completo | 3.63  | 9.67 | 2.70       | 6.84       | 3.36             | 8.41 |  |

\*A partir de la publicación de la semana 38 de 2020, se presenta la información de acuerdo con las nuevas canastas adoptadas por el Banco de la República

(véase https://www.banrep.gov.co/es/el-banco-republica-reviso-definiciones-inflacion-basica-y-clasificaciones-del-ipc-se-analizan-el ).

1/ La canasta de IPC sin alimentos excluye las subclases de alimentos perecederos y procesados.

2/ Excluye los rubros que están en el 15% de la ponderación más volátil de la canasta del IPC.

Fuente: DANE, cálculos Banco de la República, Subgerencia de política monetaria e información económica.