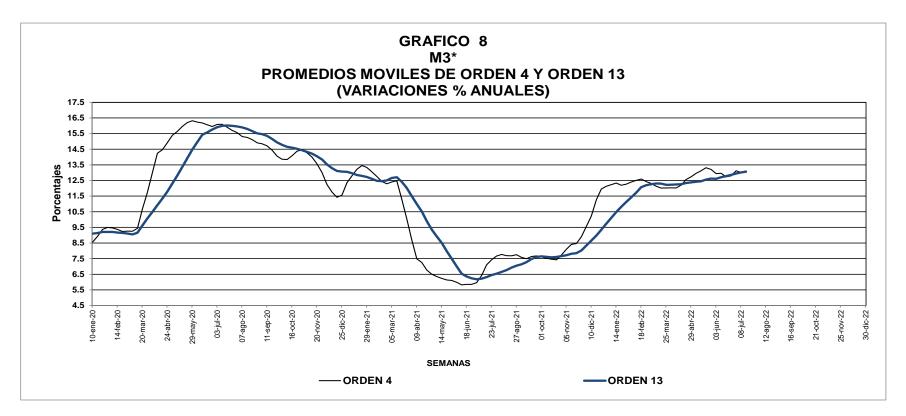

#### Miles de millones de pesos

|                                 |          | Series Desestacion    | nalizadas              |                            |
|---------------------------------|----------|-----------------------|------------------------|----------------------------|
| Concepto                        | 15/07/22 | PROMEDIO 4<br>SEMANAS | PROMEDIO 13<br>SEMANAS | PROMEDIO<br>AÑO<br>CORRIDO |
| M3*                             | 727,324  | 723,125               | 711,582                | 657,466                    |
| Efectivo                        | 106,274  | 106,077               | 106,615                | 98,355                     |
| Depósitos en poder del público* | 620,988  | 617,005               | 605,417                | 559,158                    |