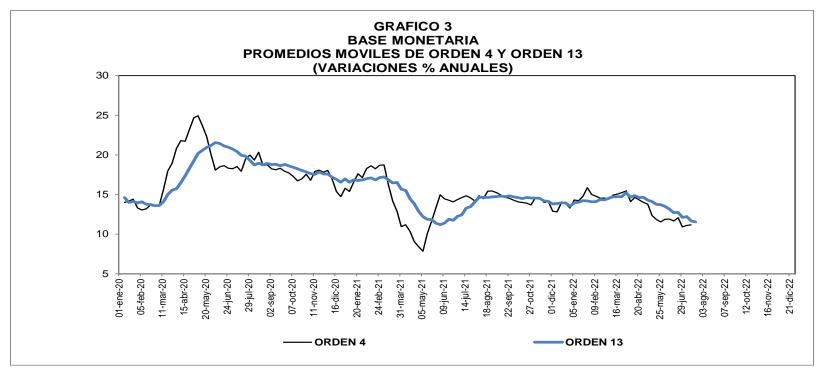

### A. Base Monetaria

#### (Miles de millones de pesos y porcentajes) VARIACIONES Saldo a julio 15 SEMANAL CORRIDO AÑO Concepto ANUAL 2022 ABS % ABS % ABS % 142,323 Base monetaria - usos - (a+b) (3,488) (2.4) (3,060) (2.1) 13,387 10.4 106.477 (1,085) (1.0) (2,123) 9.708 10.0 a. Efectivo (2.0) 1. Moneda fuera sistema financiero 106,321 (1,081) (1.0)(2,031)(1.9)9,789 10.1 2. Depósitos de particulares /1 156 (2.9) (81) (34.3) (92) (37.1) (5) b. Reserva sistema financiero 35,846 (2,402) (6.3) (937) (2.5) 3,680 11.4 19,899 5.6 2,800 2,891 17.0 1. Efectivo en caja sistema financiero 1,051 16.4 2. Depósitos del sist. financiero en BR /2 15,947 (3,453) (17.8) (3,737) (19.0) 789 5.2