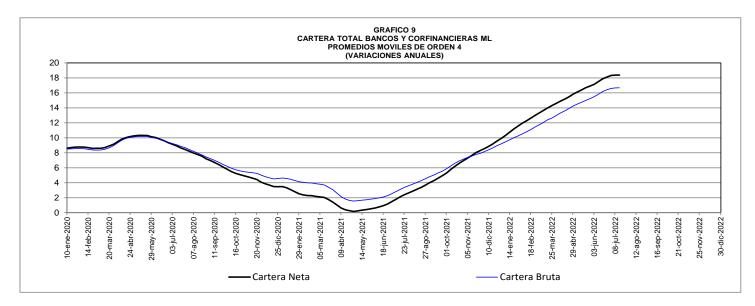

### CARTERA NETA DEL SISTEMA FINANCIERO Y PORTAFOLIO FINANCIERO DE LOS SECTORES PÚBLICO Y PRIVADO

(Miles de millones de pesos y porcentajes)

|                                                                      | Saldo     |          |       | Variacior | ies   |          |      |
|----------------------------------------------------------------------|-----------|----------|-------|-----------|-------|----------|------|
| Concepto                                                             | julio 15  | Semana   | al    | Año corr  | ido   | Anual    |      |
|                                                                      | 2022      | Absoluta | %     | Absoluta  | %     | Absoluta | %    |
| I. Cartera neta total del sistema financiero 1/                      | 575,435   | 2,024    | 0.4   | 52,279    | 10.0  | 87,726   | 18.0 |
| Bancos y corporaciones financieras.                                  | 559,289   | 1,910    | 0.3   | 50,365    | 9.9   | 84,639   | 17.8 |
| Compañías de financiamiento comercial                                | 12,480    | 101      | 0.8   | 1,545     | 14.1  | 2,431    | 24.2 |
| Cooperativas                                                         | 3,665     | 14       | 0.4   | 368       | 11.2  | 656      | 21.8 |
| II. Portafolio financiero total de los sectores público y<br>privado | 1,153,313 | 2,585    | 0.2   | 61,487    | 5.6   | 136,895  | 13.5 |
| A. En el sector financiero - M3*                                     | 726,849   | 540      | 0.1   | 32,912    | 4.7   | 85,844   | 13.4 |
| Medio de pago - M1                                                   | 182,015   | (3,367)  | (1.8) | (6,245)   | (3.3) | 14,545   | 8.7  |
| Cuasidineros*                                                        | 482,838   | (953)    | (0.2) | 33,780    | 7.5   | 64,374   | 15.4 |
| Bonos*                                                               | 35,178    | (19)     | (0.1) | (303)     | (0.9) | 604      | 1.7  |
| Otros pasivos sujetos a encaje 2/                                    | 26,818    | 4,879    | 22.2  | 5,679     | 26.9  | 6,321    | 30.8 |
| B. En el sector público                                              | 100 101   | 0.045    |       | 00.570    | 7.0   | 54.054   | 42.0 |
| -<br>-                                                               | 426,464   | 2,045    | 0.5   | 28,576    | 7.2   | 51,051   | 13.6 |
| Tes B pesos                                                          | 282,328   | 1,630    | 0.6   | 15,405    | 5.8   | 25,479   | 9.9  |
| Tes B UVR                                                            | 144,136   | 415      | 0.3   | 13,171    | 10.1  | 25,572   | 21.6 |

### CUADRO No. 10A PRINCIPALES INTERMEDIARIOS FINANCIEROS CARTERA NETA Y BRUTA, PROVISIONES

(Miles de millones de pesos y porcentajes)

|                                                                 |          |          |          |     | Variacione | es    |          |       |
|-----------------------------------------------------------------|----------|----------|----------|-----|------------|-------|----------|-------|
| Concepto                                                        | iulio 16 | julio 15 | Semana   |     | Año corri  | do    | Anual    |       |
| Concepto                                                        | •        | •        |          |     |            |       |          |       |
|                                                                 | 2021     | 2022     | Absoluta | %   | Absoluta   | %     | Absoluta | %     |
| Cartera neta 1/                                                 | 487,709  | 575,435  | 2,024    | 0.4 | 52,279     | 10.0  | 87,726   | 18.0  |
| a. Moneda nacional                                              | 469,549  | 556,895  | 1,775    | 0.3 | 53,010     | 10.5  | 87,346   | 18.6  |
| b. Moneda extranjera                                            | 18,160   | 18,540   | 250      | 1.4 | (731)      | (3.8) | 380      | 2.1   |
| Por intermediario                                               | 487,709  | 575,435  | 2,024    | 0.4 | 52,279     | 10.0  | 87,726   | 18.0  |
| 1. Total bancos y corporaciones financieras                     | 474,651  | 559,289  | 1,910    | 0.3 | 50,365     | 9.9   | 84,639   | 17.8  |
| a. Moneda nacional                                              | 456,500  | 540,749  | 1,660    | 0.3 | 51,087     | 10.4  | 84,249   | 18.5  |
| b. Moneda extranjera                                            | 18,151   | 18,540   | 250      | 1.4 | (721)      | (3.7) | 389      | 2.1   |
| 2. Total compañias de financiamiento comercial                  | 10,050   | 12,480   | 101      | 0.8 | 1,545      | 14.1  | 2,431    | 24.2  |
| a. Moneda nacional                                              | 10,040   | 12,480   | 101      | 0.8 | 1,555      | 14.2  | 2,440    | 24.3  |
| b. Moneda extranjera                                            | 10       | 0        | 0        |     | (10)       |       | (10)     |       |
| 3. Total cooperativas financieras                               | 3,009    | 3,665    | 14       | 0.4 | 368        | 11.2  | 656      | 21.8  |
| a. Moneda nacional                                              | 3,009    | 3,665    | 14       | 0.4 | 368        | 11.2  | 656      | 21.8  |
| b. Moneda extranjera                                            | 0        | 0        | 0        |     | 0          |       | 0        |       |
|                                                                 | 500.000  |          |          |     | 50.040     |       | 00.115   |       |
| Cartera bruta 1/                                                | 526,226  | 612,370  | 2,083    | 0.3 | 52,942     | 9.5   | 86,145   | 16.4  |
| a. Moneda nacional                                              | 508,019  | 593,756  | 1,833    | 0.3 | 53,667     | 9.9   | 85,737   | 16.9  |
| b. Moneda extranjera                                            | 18,207   | 18,614   | 250      | 1.4 | (725)      | (3.7) | 408      | 2.2   |
| Por intermediario                                               | 526,226  | 612,370  | 2,083    | 0.3 | 52,942     | 9.5   | 86,145   | 16.4  |
| 1. Total bancos y corporaciones financieras                     | 511,727  | 594,779  | 1,954    | 0.3 | 50,883     | 9.4   | 83,052   | 16.2  |
| a. Moneda nacional                                              | 493,530  | 576,165  | 1,704    | 0.3 | 51,598     | 9.8   | 82,635   | 16.7  |
| b. Moneda extranjera                                            | 18,197   | 18,614   | 250      | 1.4 | (715)      | (3.7) | 417      | 2.3   |
| 2. Total compañias de financiamiento comercial                  | 11,120   | 13,510   | 115      | 0.9 | 1,664      | 14.0  | 2,390    | 21.5  |
| a. Moneda nacional                                              | 11,110   | 13,510   | 115      | 0.9 | 1,674      | 14.1  | 2,400    | 21.6  |
| b. Moneda extranjera                                            | 10       | 0        | 0        |     | (10)       |       | (10)     |       |
| 3. Total cooperativas financieras                               | 3,379    | 4,081    | 14       | 0.3 | 395        | 10.7  | 702      | 20.8  |
| a. Moneda nacional                                              | 3,379    | 4,081    | 14       | 0.3 | 395        | 10.7  | 702      | 20.8  |
| b. Moneda extranjera                                            | 0        | 0        | 0        |     | 0          |       | 0        |       |
| Provisiones (Deterioro bajo NIIF) de cartera en moneda total 2/ | 38,517   | 36,936   | 59       | 0.2 | 663        | 1.8   | (1,581)  | (4.1) |
| Bancos y corporaciones financieras                              | 37,077   | 35,490   | 44       | 0.1 | 518        | 1.5   | (1,587)  | (4.3) |
| Compañias de financiamiento                                     | 1,070    | 1,030    | 15       | 1.4 | 119        | 13.1  | (40)     | (3.8) |
| Cooperativas financieras                                        | 370      | 416      | 0        | 0.0 | 26         | 6.7   | 46       | 12.4  |