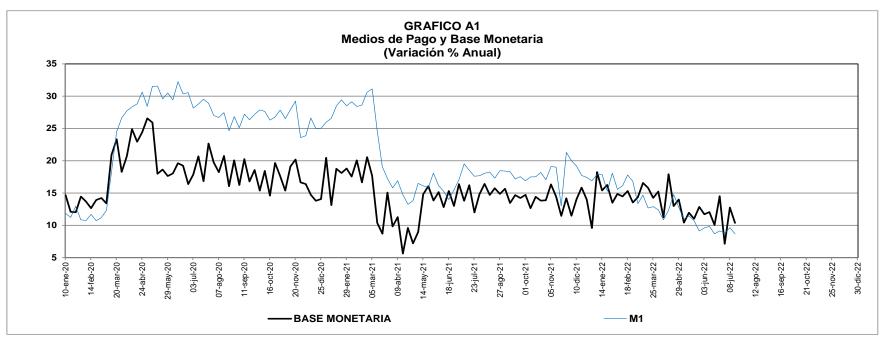

Incluye depósitos de ahorro y CDT.

2/ Incluye ajustes por titularización de cartera hipotecaria y leasing operativo. Adicionalmente, incluye ajustes por cartera administrada a través de derechos fiduciarios hasta el 21/10/2016.

A partir del 28/10/2016, este último valor está incluido en la cartera comercial de los establecimientos de crédito. No incluye FDN.

\* A partir de las estadísticas con corte a ago 28 /2020 se excluyeron los CDT y los bonos en poder del Banco de la República, y se reprocesó la serie desde mar 27/2020 hasta la fecha. Incluye FDN a partir del corte del 2 de octubre de 2020, tras la emisión de bonos por parte de dicha entidad dirigida al público en general. No contiene los CDT emitidos por Findeter en el marco del Decreto 581 y la Resolución 1357 de 2020 del MHCP.



Fuente: Banco de la República. Cálculos con información de la Superintendencia Financiera de Colombia.





\* A partir de las estadísticas con corte a ago 28 /2020 se excluyeron los CDT y los bonos en poder del Banco de la República, y se reprocesó la serie desde mar 27/2020 hasta la fecha. Incluye FDN a partir del corte del 2 de octubre de 2020, tras la emisión de bonos por parte de dicha entidad dirigida al público en general. No contiene los CDT emitidos por Findeter en el marco del Decreto 581 y la Resolución 1357 de 2020 del MHCP.

Fuente: Banco de la República. Cálculos con información de la Superintendencia Financiera de Colombia.



\* A partir de las estadísticas con corte a ago 28 /2020 se excluyeron los CDT y los bonos en poder del Banco de la República, y se reprocesó la ser