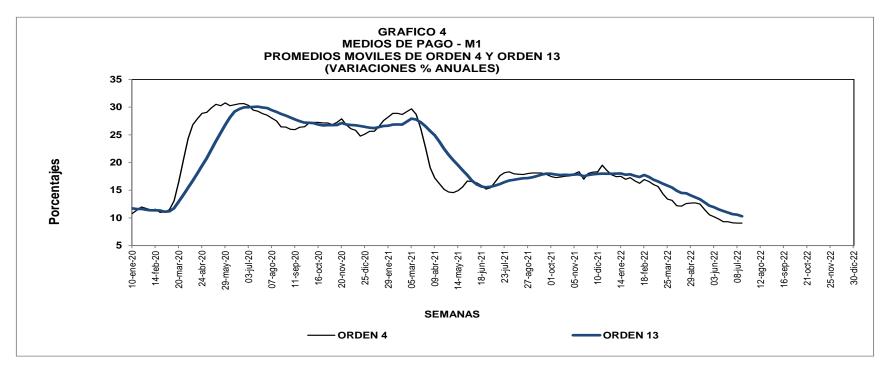

### B. Medios de Pago

### CUADRO No. 5 MEDIOS DE PAGO - M1

|                                  |            |            |            |               |            |            |            |            |            | (Miles de r | nillones de peso | s y porcentajes) |
|----------------------------------|------------|------------|------------|---------------|------------|------------|------------|------------|------------|-------------|------------------|------------------|
|                                  | SALDOS     |            |            | VARIACIONES % |            |            |            |            |            |             |                  |                  |
| Concepto                         |            |            |            |               | SEMANAL    |            | C          | ORRIDO AÑO | C          |             | ANUAL            |                  |
|                                  | 17/07/2020 | 16/07/2021 | 15/07/2022 | 17/07/2020    | 16/07/2021 | 15/07/2022 | 17/07/2020 | 16/07/2021 | 15/07/2022 | 17/07/2020  | 16/07/2021       | 15/07/2022       |
| Medios de pago - M1              | 141,300    | 167,470    | 182,015    | (0.1)         | (1.0)      | (1.8)      | 10.5       | 4.0        | (3.3)      | 29.5        | 18.5             | 8.7              |
| Base monetaria                   | 110,945    | 128,936    | 142,323    | (2.4)         | (0.3)      | (2.4)      | 0.7        | (2.8)      | (2.1)      | 16.8        | 16.2             | 10.4             |
| Multiplicador de - m1            | 1.27       | 1.30       | 1.28       | 2.3           | (0.7)      | 0.6        | 9.7        | 7.0        | (1.2)      | 10.9        | 2.0              | (1.5)            |
| 1. Efectivo / cuentas corrientes | 142.5%     | 136.9%     | 141.0%     |               |            |            |            |            |            |             |                  |                  |
| 2. Reserva / cuentas corrientes. | 47.9%      | 45.5%      | 47.5%      |               |            |            |            |            |            |             |                  |                  |