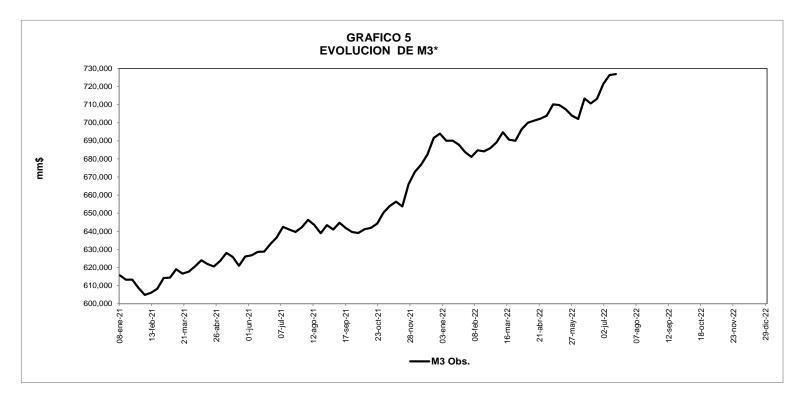

### CUADRO No. 8 M3\* Y SUS COMPONENTES

#### Miles de millones de pesos

|                                 |          | Series Desestacion    | nalizadas              |                            |
|---------------------------------|----------|-----------------------|------------------------|----------------------------|
| Concepto                        | 15/07/22 | PROMEDIO 4<br>SEMANAS | PROMEDIO 13<br>SEMANAS | PROMEDIO<br>AÑO<br>CORRIDO |
| M3*                             | 727,324  | 723,125               | 711,582                | 657,466                    |
| Efectivo                        | 106,274  | 106,077               | 106,615                | 98,355                     |
| Depósitos en poder del público* | 620,988  | 617,005               | 605,417                | 559,158                    |

### M3 Y BASE MONETARIA

### Miles de millones de pesos y porcentaje

|           |         | 15/07/2022 |               | Tasa de Crecimiento de M3* |             |       |  |  |  |
|-----------|---------|------------|---------------|----------------------------|-------------|-------|--|--|--|
|           | M3*     | BASE       | MULTIPLICADOR | SEMANAL                    | AÑO CORRIDO | ANUAL |  |  |  |
| Observado | 726,849 | 142,323    | 5.1           | 0.07                       | 4.74        | 13.39 |  |  |  |