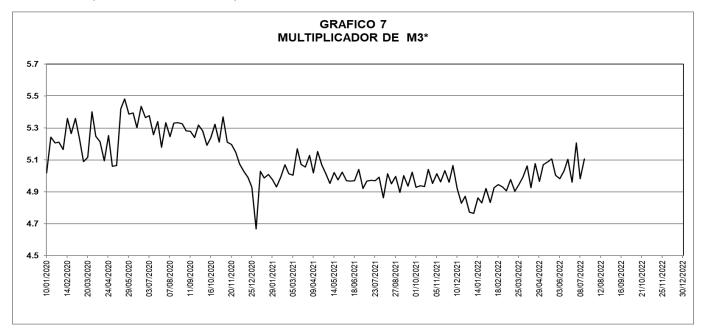

### COEFICIENTES DE PREFERENCIA POR EFECTIVO Y RESERVA MONETARIA

|                                                           | Saldo a  | Saldo a VARIACIONES |             |        |  |  |  |  |
|-----------------------------------------------------------|----------|---------------------|-------------|--------|--|--|--|--|
| Concepto                                                  | julio 15 | SEMANAL             | CORRIDO AÑO | ANUAL  |  |  |  |  |
|                                                           | 2022     | ABS                 | ABS         | ABS    |  |  |  |  |
| a. Multiplicador de M3* 1/                                | 5.1      | 0.13                | 0.33        | 0.14   |  |  |  |  |
| b. Coeficiente de efectivo (e) = Efectivo / Depósitos (%) | 17.2     | (0.22)              | (1.39)      | (0.62) |  |  |  |  |
| c. Coeficiente de reserva (r) = Reserva / Depósitos (%)   | 5.8      | (0.40)              | (0.51)      | (0.13) |  |  |  |  |

1/ Multiplicador = (e + 1)/(e + r)

\* A partir de las estadísticas con corte a ago 28 /2020 se excluyeron los CDT y los bonos en poder del Banco de la República, y se reprocesó la serie desde mar 27/2020 hasta la fecha. Incluye FDN a partir del corte del 2 de octubre de 2020, tras la emisión de bonos por parte de dicha entidad dirigida al público en general. No contiene los CDT emitidos por Findeter en el marco del Decreto 581 y la Resolución 1357 de 2020 del MHCP.

### Miles de millones de pesos y porcentaje

|           |         | 15/07/2022 |               | Tasa de Crecimiento de M3* |             |       |  |  |  |
|-----------|---------|------------|---------------|----------------------------|-------------|-------|--|--|--|
|           | M3*     | BASE       | MULTIPLICADOR | SEMANAL                    | AÑO CORRIDO | ANUAL |  |  |  |
| Observado | 726,849 | 142,323    | 5.1           | 0.07                       | 4.74        | 13.39 |  |  |  |