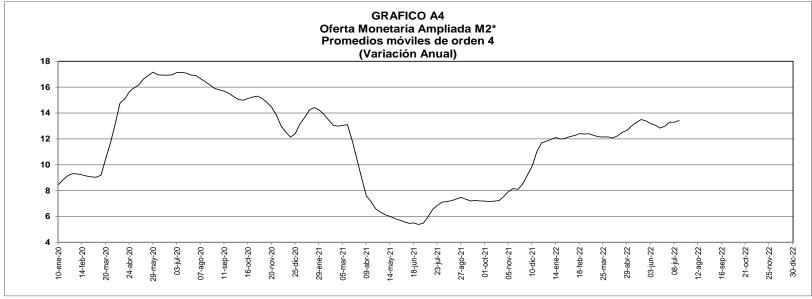

### C. Oferta Monetaria Ampliada

### OFERTA MONETARIA AMPLIADA 1/

Miles de millones de pesos y porcentajes

|                                                     | Saldo a  |        |      |         |       | VARIA     |        |         |       |        |       |
|-----------------------------------------------------|----------|--------|------|---------|-------|-----------|--------|---------|-------|--------|-------|
| Concepto                                            | julio 15 | SEMAN  | AL   | ULTIMAS | 4 SEM | ULTIMAS ' | 13 SEM | CORRIDO | O AÑO | ANU    | AL    |
|                                                     | 2022     | ABS    | %    | ABS     | %     | ABS       | %      | ABS     | %     | ABS    | %     |
| OFERTA MONETARIA AMPLIADA- M3* (1+2)                | 726,849  | 540    | 0.1  | 16,245  | 2.3   | 25,700    | 3.7    | 32,912  | 4.7   | 85,844 | 13.4  |
| 1. Efectivo                                         | 106,477  | -1,085 | -1.0 | 1,684   | 1.6   | 2,179     | 2.1    | -2,123  | -2.0  | 9,708  | 10.0  |
| 2. Depósitos en poder del público*                  | 620,372  | 1,625  | 0.3  | 14,561  | 2.4   | 23,521    | 3.9    | 35,035  | 6.0   | 76,136 | 14.0  |
| Cuenta Corriente                                    | 75,538   | -2,281 | -2.9 | 1,607   | 2.2   | 334       | 0.4    | -4,121  | -5.2  | 4,837  | 6.8   |
| Ahorros                                             | 296,401  | -2,161 | -0.7 | 7,037   | 2.4   | 3,137     | 1.1    | -69     | 0.0   | 33,610 | 12.8  |
| CDT + Bonos*                                        | 221,615  | 1,189  | 0.5  | 3,368   | 1.5   | 17,239    | 8.4    | 33,546  | 17.8  | 31,369 | 16.5  |
| CDT menor a 18 meses*                               | 110,105  | 1,281  | 1.2  | 2,680   | 2.5   | 11,218    | 11.3   | 25,257  | 29.8  | 26,051 | 31.0  |
| CDT mayor a 18 meses*                               | 76,333   | -73    | -0.1 | 682     | 0.9   | 6,162     | 8.8    | 8,592   | 12.7  | 4,713  | 6.6   |
| Bonos*                                              | 35,178   | -19    | -0.1 | 6       | 0.0   | -141      | -0.4   | -303    | -0.9  | 604    | 1.7   |
| Depósitos fiduciarios (impuestos y otros conceptos) | 16,551   | 3,798  | 29.8 | 1,403   | 9.3   | 1,266     | 8.3    | 7,203   | 77.0  | 2,860  | 20.9  |
| Depósitos a la Vista                                | 10,267   | 1,081  | 11.8 | 1,146   | 12.6  | 1,546     | 17.7   | -1,523  | -12.9 | 3,461  | 50.9  |
| Repos con el Sector Real                            | -        | -      | -    | -       | -     | -         | -      | -       | -     | -      | -     |
| 3. CDT+ Bonos en poder del Banco de la República    | 472      | -7     | -1.4 | -35     | -6.8  | -99       | -17.3  | -710    | -60.1 | -1,950 | -80.5 |
| TOTAL DEPÓSITOS (2+3)**                             | 620,844  | 1,619  | 0.3  | 14,526  | 2.4   | 23,422    | 3.9    | 34,324  | 5.9   | 74,187 | 13.6  |
| ITEM DE MEMORANDO                                   |          |        |      |         |       |           |        |         |       |        |       |
| M1. Medios de pago                                  | 182,015  | -3,367 | -1.8 | 3,292   | 1.8   | 2,513     | 1.4    | -6,245  | -3.3  | 14,545 | 8.7   |
| M1 + Ahorros                                        | 478,415  | -5,527 | -1.1 | 10,328  | 2.2   | 5,649     | 1.2    | -6,314  | -1.3  | 48,154 | 11.2  |
| M2*                                                 | 664,853  | -4,320 | -0.6 | 13,690  | 2.1   | 23,029    | 3.6    | 27,535  | 4.3   | 78,918 | 13.5  |
| Depósitos en poder del público sin fiduciarios*     | 603,821  | -2,172 | -0.4 | 13,158  | 2.2   | 22,254    | 3.8    | 27,832  | 4.8   | 73,277 | 13.8  |
| M3 sin fiduciarios*                                 | 710,298  | -3,258 | -0.5 | 14,842  | 2.1   | 24,433    | 3.6    | 25,709  | 3.8   | 82,984 | 13.2  |
| Total Depósitos**                                   | 620,844  | 1,619  | 0.3  | 14,526  | 2.4   | 23,422    | 3.9    | 34,324  | 5.9   | 74,187 | 13.6  |