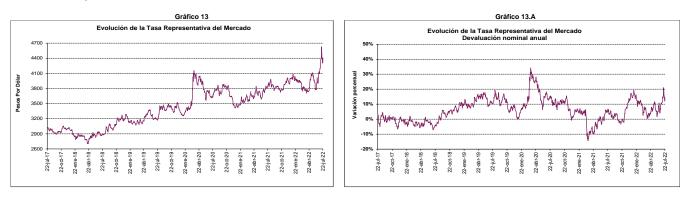

### B. Tasa de Cambio Representativa del Mercado.

| Tasa Representativa del Mercado         4,410.14         4,519.65         4,026.92 |                  |                  |
|------------------------------------------------------------------------------------|------------------|------------------|
| Variaciones porcentuales anuales cierre calendario. 14.38 19.06 7.15               | 3,759.54<br>3.31 | 3,855.68<br>6.27 |