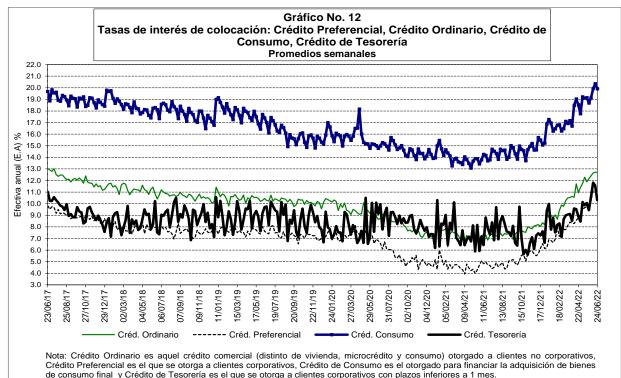

### CUADRO No. 12

|                                                            |                                     | V                                  | ALORES                         |                                    |                                |
|------------------------------------------------------------|-------------------------------------|------------------------------------|--------------------------------|------------------------------------|--------------------------------|
|                                                            | A la<br>última fecha<br>jul-22-2022 | Una Semana<br>atrás<br>jul-15-2022 | Un mes<br>atrás<br>jun-24-2022 | Tres meses<br>atrás<br>abr-22-2022 | Un año<br>atrás<br>jul-23-2021 |
| Tasa de interés (%)                                        |                                     |                                    |                                |                                    |                                |
| A. Tasa de intervención 1/                                 | 7.50                                | 7.50                               | 6.00                           | 5.00                               | 1.75                           |
| B. Tasa de interés interbancaria - TIB 2/                  | 7.51                                | 7.50                               | 6.06                           | 5.13                               | 1.76                           |
| C. Tasa IBR 1 día 3/                                       | 7.50                                | 7.49                               | 6.02                           | 5.00                               | 1.76                           |
| D. Tasa IBR 90 días 4/                                     | 9.21                                | 8.98                               | 7.99                           | 6.19                               | 1.84                           |
| E. Depósito a término fijo - DTF 5/                        | 9.28                                | 8.75                               | 7.82                           | 5.90                               | 1.91                           |
| F. Tasa de interés de captación 6/                         |                                     |                                    |                                |                                    |                                |
| 1. A 180 días                                              | 9.84                                | 9.44                               | 8.69                           | 6.64                               | 2.20                           |
| 2. A 360 días                                              | 12.26                               | 12.46                              | 10.71                          | 8.91                               | 3.32                           |
|                                                            |                                     |                                    |                                |                                    |                                |
|                                                            | A la                                | Una Semana                         | Un mes                         | Tres meses                         | Un año                         |
|                                                            | última fecha                        | atrás                              | atrás                          | atrás                              | atrás                          |
| TASAS ACTIVAS*                                             | jul-01-2022                         | jun-24-2022                        | jun-03-2022                    | abr-01-2022                        | jul-02-2021                    |
| G. Tasa de interés de colocación B.R. 7/                   | N.D.                                | 14.38                              | 13.99                          | 11.97                              | 8.91                           |
| H. Tasa de interés de colocación sin Tesorería 8/          | N.D.                                | 14.41                              | 14.00                          | 11.99                              | 8.91                           |
| <ol> <li>Tasa de interés de colocación Total 9/</li> </ol> | N.D.                                | 14.26                              | 13.92                          | 11.89                              | 8.88                           |
| J. Crédito de Consumo 10/                                  | N.D.                                | 19.92                              | 19.12                          | 16.71                              | 13.78                          |
| K. Crédito de Tesorería 11/                                | N.D.                                | 10.31                              | 10.60                          | 8.52                               | 7.34                           |
| L. Crédito Preferencial 12/                                | N.D.                                | 10.91                              | 10.26                          | 8.33                               | 4.68                           |
| M. Crédito Ordinario 13/                                   | N.D.                                | 12.71                              | 12.39                          | 10.63                              | 7.25                           |
|                                                            |                                     |                                    |                                |                                    |                                |

7/ Calculado como el promedio ponderado por monto de las tasas de crédito de: consumo, preferencial, ordinario y tesorería. Debido a la alta rotación del crédito de tesorería, su ponderación se estableció como la quinta parte de su desembolso semanal.

8/ Incluye créditos de: Consumo, Ordinario y Preferencial.

9/ Incluye créditos de: Consumo, Ordinario, Preferencial y Tesorería.

10/ Se entiende como crédito de consumo los créditos otorgados a personas naturales cuyo objeto sea financiar la adquisición de bienes de consumo o el pago de servicios para fines no comerciales o empresariales, independientemente de su monto.

11/ El crédito de tesorería es aquel otorgado a clientes corporativos con plazos inferiores a 1 mes.

12/ Se refiere al crédito que se otorga a clientes corporativos con una tasa especial.

13/ Se refiere a los créditos comerciales que no corresponden a tesorería ni preferencial. No se incluyen los créditos con plazos menores a 30 días N.D. No Disponible se está verificando la información suministrada por algunas entidades.