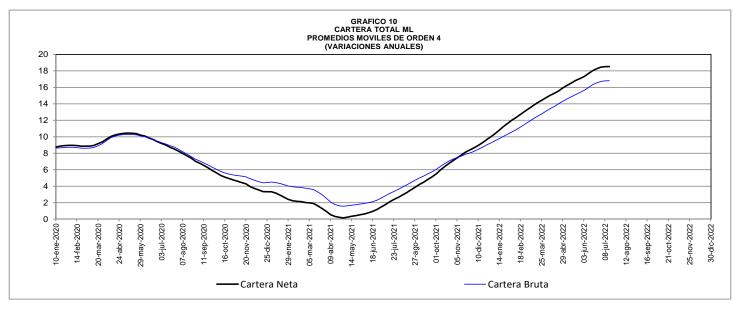

### CARTERA NETA DEL SISTEMA FINANCIERO Y PORTAFOLIO FINANCIERO DE LOS SECTORES PÚBLICO Y PRIVADO

(Miles de millones de pesos y porcentajes)

|                                                                      | Saldo     |          |       | Variacior | ies   |          |      |
|----------------------------------------------------------------------|-----------|----------|-------|-----------|-------|----------|------|
| Concepto                                                             | julio 15  | Semana   | al    | Año corr  | ido   | Anual    |      |
|                                                                      | 2022      | Absoluta | %     | Absoluta  | %     | Absoluta | %    |
| I. Cartera neta total del sistema financiero 1/                      | 575,435   | 2,024    | 0.4   | 52,279    | 10.0  | 87,726   | 18.0 |
| Bancos y corporaciones financieras.                                  | 559,289   | 1,910    | 0.3   | 50,365    | 9.9   | 84,639   | 17.8 |
| Compañías de financiamiento comercial                                | 12,480    | 101      | 0.8   | 1,545     | 14.1  | 2,431    | 24.2 |
| Cooperativas                                                         | 3,665     | 14       | 0.4   | 368       | 11.2  | 656      | 21.8 |
| II. Portafolio financiero total de los sectores público y<br>privado | 1,153,313 | 2,585    | 0.2   | 61,487    | 5.6   | 136,895  | 13.5 |
| A. En el sector financiero - M3*                                     | 726,849   | 540      | 0.1   | 32,912    | 4.7   | 85,844   | 13.4 |
| Medio de pago - M1                                                   | 182,015   | (3,367)  | (1.8) | (6,245)   | (3.3) | 14,545   | 8.7  |
| Cuasidineros*                                                        | 482,838   | (953)    | (0.2) | 33,780    | 7.5   | 64,374   | 15.4 |
| Bonos*                                                               | 35,178    | (19)     | (0.1) | (303)     | (0.9) | 604      | 1.7  |
| Otros pasivos sujetos a encaje 2/                                    | 26,818    | 4,879    | 22.2  | 5,679     | 26.9  | 6,321    | 30.8 |
| B. En el sector público                                              | 100 101   | 0.045    |       | 00.570    | 7.0   | 54.054   | 42.0 |
| -<br>-                                                               | 426,464   | 2,045    | 0.5   | 28,576    | 7.2   | 51,051   | 13.6 |
| Tes B pesos                                                          | 282,328   | 1,630    | 0.6   | 15,405    | 5.8   | 25,479   | 9.9  |
| Tes B UVR                                                            | 144,136   | 415      | 0.3   | 13,171    | 10.1  | 25,572   | 21.6 |

### CUADRO No. 10A PRINCIPALES INTERMEDIARIOS FINANCIEROS CARTERA NETA Y BRUTA, PROVISIONES

(Miles de millones de pesos y porcentajes)

|                                                                 |          |          |          |     | Variacione | es    |          |       |
|-----------------------------------------------------------------|----------|----------|----------|-----|------------|-------|----------|-------|
| Concepto                                                        | iulio 16 | julio 15 | Semana   |     | Año corri  | do    | Anual    |       |
| Concepto                                                        | •        | •        |          |     |            |       |          |       |
|                                                                 | 2021     | 2022     | Absoluta | %   | Absoluta   | %     | Absoluta | %     |
| Cartera neta 1/                                                 | 487,709  | 575,435  | 2,024    | 0.4 | 52,279     | 10.0  | 87,726   | 18.0  |
| a. Moneda nacional                                              | 469,549  | 556,895  | 1,775    | 0.3 | 53,010     | 10.5  | 87,346   | 18.6  |
| b. Moneda extranjera                                            | 18,160   | 18,540   | 250      | 1.4 | (731)      | (3.8) | 380      | 2.1   |
| Por intermediario                                               | 487,709  | 575,435  | 2,024    | 0.4 | 52,279     | 10.0  | 87,726   | 18.0  |
| 1. Total bancos y corporaciones financieras                     | 474,651  | 559,289  | 1,910    | 0.3 | 50,365     | 9.9   | 84,639   | 17.8  |
| a. Moneda nacional                                              | 456,500  | 540,749  | 1,660    | 0.3 | 51,087     | 10.4  | 84,249   | 18.5  |
| b. Moneda extranjera                                            | 18,151   | 18,540   | 250      | 1.4 | (721)      | (3.7) | 389      | 2.1   |
| 2. Total compañias de financiamiento comercial                  | 10,050   | 12,480   | 101      | 0.8 | 1,545      | 14.1  | 2,431    | 24.2  |
| a. Moneda nacional                                              | 10,040   | 12,480   | 101      | 0.8 | 1,555      | 14.2  | 2,440    | 24.3  |
| b. Moneda extranjera                                            | 10       | 0        | 0        |     | (10)       |       | (10)     |       |
| 3. Total cooperativas financieras                               | 3,009    | 3,665    | 14       | 0.4 | 368        | 11.2  | 656      | 21.8  |
| a. Moneda nacional                                              | 3,009    | 3,665    | 14       | 0.4 | 368        | 11.2  | 656      | 21.8  |
| b. Moneda extranjera                                            | 0        | 0        | 0        |     | 0          |       | 0        |       |
|                                                                 | 500.000  |          |          |     | 50.040     |       | 00.115   |       |
| Cartera bruta 1/                                                | 526,226  | 612,370  | 2,083    | 0.3 | 52,942     | 9.5   | 86,145   | 16.4  |
| a. Moneda nacional                                              | 508,019  | 593,756  | 1,833    | 0.3 | 53,667     | 9.9   | 85,737   | 16.9  |
| b. Moneda extranjera                                            | 18,207   | 18,614   | 250      | 1.4 | (725)      | (3.7) | 408      | 2.2   |
| Por intermediario                                               | 526,226  | 612,370  | 2,083    | 0.3 | 52,942     | 9.5   | 86,145   | 16.4  |
| 1. Total bancos y corporaciones financieras                     | 511,727  | 594,779  | 1,954    | 0.3 | 50,883     | 9.4   | 83,052   | 16.2  |
| a. Moneda nacional                                              | 493,530  | 576,165  | 1,704    | 0.3 | 51,598     | 9.8   | 82,635   | 16.7  |
| b. Moneda extranjera                                            | 18,197   | 18,614   | 250      | 1.4 | (715)      | (3.7) | 417      | 2.3   |
| 2. Total compañias de financiamiento comercial                  | 11,120   | 13,510   | 115      | 0.9 | 1,664      | 14.0  | 2,390    | 21.5  |
| a. Moneda nacional                                              | 11,110   | 13,510   | 115      | 0.9 | 1,674      | 14.1  | 2,400    | 21.6  |
| b. Moneda extranjera                                            | 10       | 0        | 0        |     | (10)       |       | (10)     |       |
| 3. Total cooperativas financieras                               | 3,379    | 4,081    | 14       | 0.3 | 395        | 10.7  | 702      | 20.8  |
| a. Moneda nacional                                              | 3,379    | 4,081    | 14       | 0.3 | 395        | 10.7  | 702      | 20.8  |
| b. Moneda extranjera                                            | 0        | 0        | 0        |     | 0          |       | 0        |       |
| Provisiones (Deterioro bajo NIIF) de cartera en moneda total 2/ | 38,517   | 36,936   | 59       | 0.2 | 663        | 1.8   | (1,581)  | (4.1) |
| Bancos y corporaciones financieras                              | 37,077   | 35,490   | 44       | 0.1 | 518        | 1.5   | (1,587)  | (4.3) |
| Compañias de financiamiento                                     | 1,070    | 1,030    | 15       | 1.4 | 119        | 13.1  | (40)     | (3.8) |
| Cooperativas financieras                                        | 370      | 416      | 0        | 0.0 | 26         | 6.7   | 46       | 12.4  |