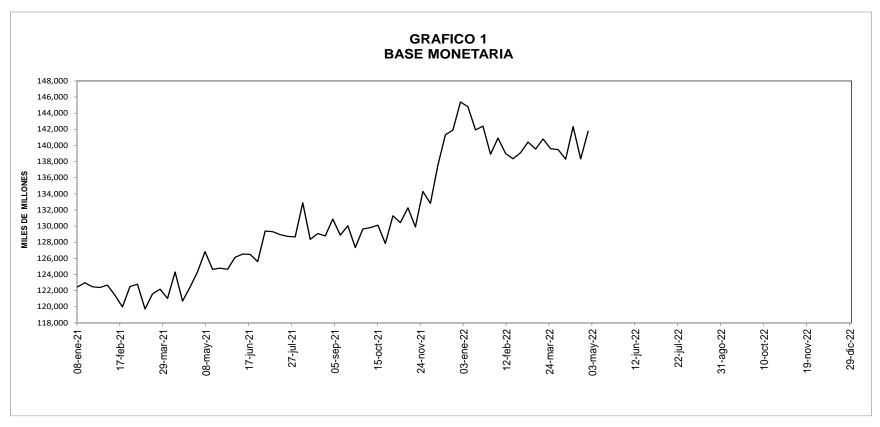

### A. Base Monetaria

#### (Miles de millones de pesos y porcentajes) Saldo a VARIACIONES abril 29 SEMANAL CORRIDO AÑO Concepto ANUAL 2022 ABS % ABS % ABS % 2.5 17,423 Base monetaria - usos - (a+b) 141,762 3,429 (3,620) (2.5) 14.0 102.961 217 0.2 (5,639) 11,649 a. Efectivo (5.2) 12.8 1. Moneda fuera sistema financiero 102,801 0.2 227 (5, 551)(5.1) 11,962 13.2 2. Depósitos de particulares /1 160 (10) (5.8) (313) (66.2) (88) (35.5) b. Reserva sistema financiero 38,802 3,212 9.0 2,019 5.5 5,774 17.5 (1.2) 2,172 12.7 2,919 1. Efectivo en caja sistema financiero 19,270 (230) 17.9 2. Depósitos del sist. financiero en BR /2 19,531 3,441 21.4 (153) (0.8) 2,854 17.1

### **BASE MONETARIA Y PROMEDIOS MOVILES**

(Miles de millones de pesos)

| Concepto                          | Saldo a<br>abril 29<br>2022 |
|-----------------------------------|-----------------------------|
| FIN DE                            | 141,762                     |
| PROMEDIO SEMANAL                  | 138,097                     |
| PROMEDIO MOVIL DIARIO DE ORDEN 20 | 139,082                     |
| PROMEDIO MOVIL DIARIO DE ORDEN 45 | 139,269                     |