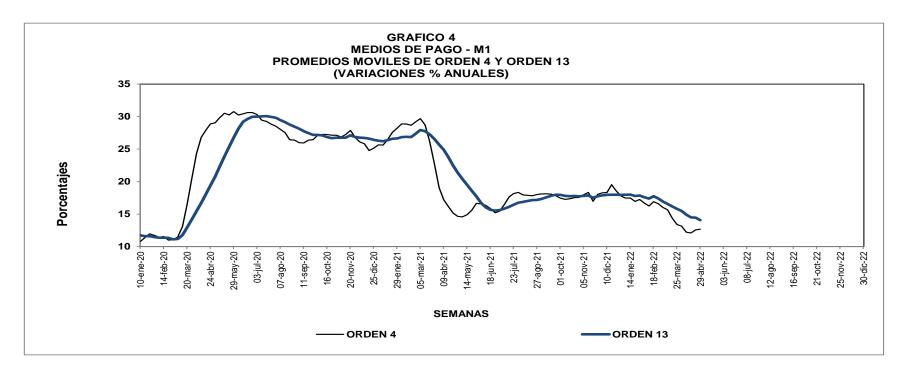

### B. Medios de Pago

## CUADRO No. 5 MEDIOS DE PAGO - M1

|                                  |            |            |            |               |            |            |            |             |            | (Miles de I | millones de pesc | s y porcentajes) |  |
|----------------------------------|------------|------------|------------|---------------|------------|------------|------------|-------------|------------|-------------|------------------|------------------|--|
|                                  | SALDOS     |            |            | VARIACIONES % |            |            |            |             |            |             |                  |                  |  |
| Concepto                         |            |            |            |               | SEMANAL    |            |            | CORRIDO AÑO |            |             | ANUAL            |                  |  |
|                                  | 01/05/2020 | 30/04/2021 | 29/04/2022 | 01/05/2020    | 30/04/2021 | 29/04/2022 | 01/05/2020 | 30/04/2021  | 29/04/2022 | 01/05/2020  | 30/04/2021       | 29/04/2022       |  |
| Medios de pago - M1              | 140,447    | 159,843    | 180,324    | (1.2)         | (0.7)      | (2.4)      | 9.8        | (0.8)       | (4.2)      | 28.4        | 13.8             | 12.8             |  |
| Base monetaria                   | 115,987    | 124,339    | 141,762    | 3.8           | 1.5        | 2.5        | 5.3        | (6.3)       | (2.5)      | 26.6        | 7.2              | 14.0             |  |
| Multiplicador de - m1            | 1.21       | 1.29       | 1.27       | (4.8)         | (2.2)      | (4.8)      | 4.3        | 5.9         | (1.8)      | 1.5         | 6.2              | (1.1)            |  |
| 1. Efectivo / cuentas corrientes | 116.7%     | 133.2%     | 133.1%     |               |            |            |            |             |            |             |                  |                  |  |
| 2. Reserva / cuentas corrientes. | 62.3%      | 48.2%      | 50.2%      |               |            |            |            |             |            |             |                  |                  |  |