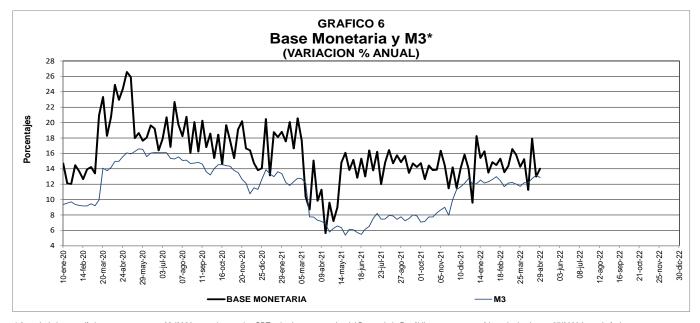

## CUADRO No. 9 M3 Y BASE MONETARIA

### Miles de millones de pesos y porcentaje

|           |         | 29/04/2022 |               | Tasa de Crecimiento de M3* |             |       |  |  |  |
|-----------|---------|------------|---------------|----------------------------|-------------|-------|--|--|--|
|           | M3*     | BASE       | MULTIPLICADOR | SEMANAL                    | AÑO CORRIDO | ANUAL |  |  |  |
| Observado | 703,915 | 141,762    | 5.0           | 0.24                       | 1.44        | 12.86 |  |  |  |