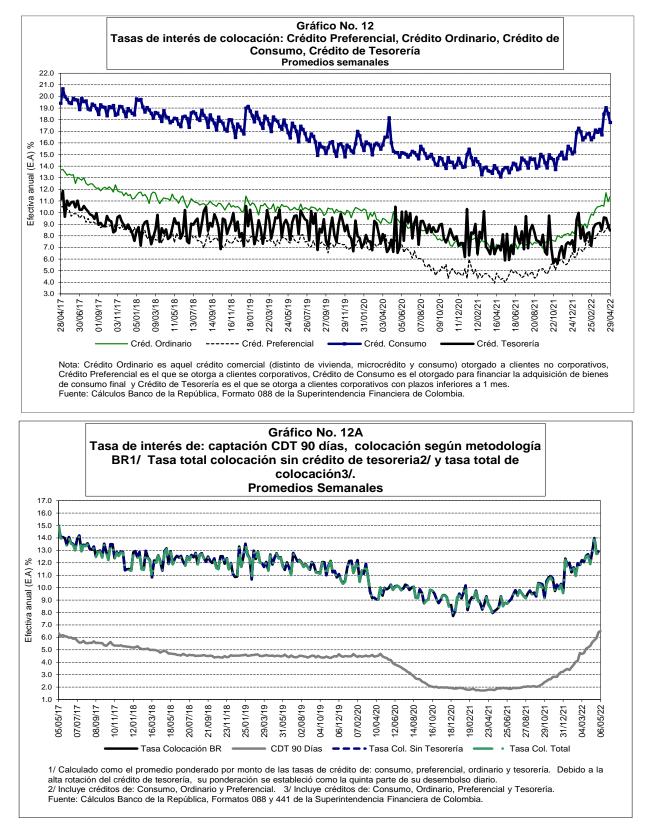

## A. Tasa de interés.

## CUADRO No. 12

|                                                            |                                     | v                                  | ALORES          |                     |                 |
|------------------------------------------------------------|-------------------------------------|------------------------------------|-----------------|---------------------|-----------------|
|                                                            | A la<br>última fecha<br>may-06-2022 | Una Semana<br>atrás<br>abr-29-2022 | Un mes<br>atrás | Tres meses<br>atrás | Un año<br>atrás |
| Tasa de interés (%)                                        |                                     |                                    |                 |                     |                 |
| A. Tasa de intervención 1/                                 | 6.00                                | 5.00                               | 5.00            | 4.00                | 1.75            |
| B. Tasa de interés interbancaria - TIB 2/                  | 6.06                                | 5.11                               | 5.06            | 4.05                | 1.76            |
| C. Tasa IBR 1 día 3/                                       | 5.98                                | 5.01                               | 4.99            | 4.02                | 1.76            |
| D. Tasa IBR 90 días 4/                                     | 6.66                                | 6.46                               | 6.01            | 4.40                | 1.80            |
| E. Depósito a término fijo - DTF 5/                        | 6.52                                | 6.36                               | 5.58            | 3.74                | 1.79            |
| F. Tasa de interés de captación 6/                         |                                     |                                    |                 |                     |                 |
| 1. A 180 días                                              | 7.48                                | 7.04                               | 6.26            | 4.30                | 2.09            |
| 2. A 360 días                                              | 9.33                                | 8.94                               | 8.72            | 5.78                | 2.62            |
| G. Tasa de interés de colocación B.R. 7/                   | N.D.                                | 12.89                              | 12.86           | 11.62               | 7.96            |
| H. Tasa de interés de colocación sin Tesorería 8/          | N.D.                                | 12.92                              | 12.89           | 11.64               | 7.96            |
| <ol> <li>Tasa de interés de colocación Total 9/</li> </ol> | N.D.                                | 12.76                              | 12.75           | 11.54               | 7.96            |
| J. Crédito de Consumo 10/                                  | N.D.                                | 17.77                              | 18.48           | 16.46               | 13.69           |
| K. Crédito de Tesorería 11/                                | N.D.                                | 8.46                               | 9.58            | 7.53                | 8.14            |
| L. Crédito Preferencial 12/                                | N.D.                                | 8.96                               | 8.29            | 6.93                | 4.34            |
| M. Crédito Ordinario 13/                                   | N.D.                                | 11.40                              | 10.56           | 9.03                | 7.10            |
|                                                            |                                     |                                    |                 |                     |                 |

7/ Calculado como el promedio ponderado por monto de las tasas de crédito de: consumo, preferencial, ordinario y tesorería. Debido a la alta rotación del crédito de tesorería, su ponderación se estableció como la quinta parte de su desembolso semanal.

8/ Incluye créditos de: Consumo, Ordinario y Preferencial.

9/ Incluye créditos de: Consumo, Ordinario, Preferencial y Tesorería.

10/ Se entiende como crédito de consumo los créditos otorgados a personas naturales cuyo objeto sea financiar la adquisición de bienes de consumo o el pago de servicios para fines no comerciales o empresariales, independientemente de su monto.

11/ El crédito de tesorería es aquel otorgado a clientes corporativos con plazos inferiores a 1 mes.

12/ Se refiere al crédito que se otorga a clientes corporativos con una tasa especial.

13/ Se refiere a los créditos comerciales que no corresponden a tesorería ni preferencial. No se incluyen los créditos con plazos menores a 30 días N.D. No Disponible se está verificando la información suministrada por algunas entidades.