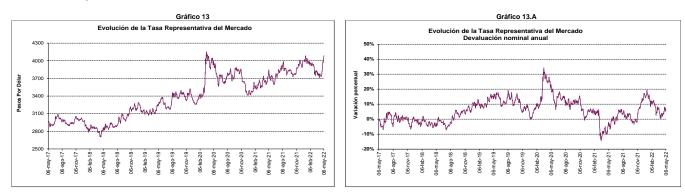

### B. Tasa de Cambio Representativa del Mercado.

| INDICADOR                                            | Viernes de la                                                          | Una semana       | Un mes    | Tres meses       | Un año           |  |  |  |  |  |  |
|------------------------------------------------------|------------------------------------------------------------------------|------------------|-----------|------------------|------------------|--|--|--|--|--|--|
|                                                      | semana anterior                                                        | atrás            | atrás     | atrás            | atrás            |  |  |  |  |  |  |
|                                                      | 06-may-22                                                              | <b>29-abr-22</b> | 06-abr-22 | <b>06-feb-22</b> | <b>06-may-21</b> |  |  |  |  |  |  |
| Tasa Representativa del Mercado                      | 4,086.08                                                               | 3,984.77         | 3,723.79  | 3,962.68         | 3,846.28         |  |  |  |  |  |  |
| Variaciones porcentuales anuales cierre calendario.  | 6.23                                                                   | 7.70             | 2.14      | 11.84            | -2.03            |  |  |  |  |  |  |
| Fuente: Superintendencia Financiera de Colombia, cál | anaciones potentiales antenes ciente delandanto. 0.23 0.214 11.04 2.05 |                  |           |                  |                  |  |  |  |  |  |  |

C. índice de Tasa de Cambio Real

|                                                                                                                            | Ultimo mes            | Un mes                 | Tres meses            | Un año          |  |  |  |  |  |  |  |
|----------------------------------------------------------------------------------------------------------------------------|-----------------------|------------------------|-----------------------|-----------------|--|--|--|--|--|--|--|
| INDICADOR                                                                                                                  |                       | atrás                  | atrás                 | atrás           |  |  |  |  |  |  |  |
|                                                                                                                            | abr-22                | mar-22                 | ene-22                | abr-21          |  |  |  |  |  |  |  |
|                                                                                                                            |                       |                        |                       |                 |  |  |  |  |  |  |  |
| Indice de Tasa de Cambio Real (ITCR)*                                                                                      | 134.96                | 135.57                 | 144.88                | 137.81          |  |  |  |  |  |  |  |
| Variaciones porcentuales anuales                                                                                           | -2.1%                 | -0.9%                  | 7.0%                  | -0.2%           |  |  |  |  |  |  |  |
| * Corresponde al ITCRIPP(NT) promedio mensual, qui                                                                         | e utiliza como deflac | tor el IPP oferta inte | erna. Las ponderaci   | iones se        |  |  |  |  |  |  |  |
| refieren al comercio no tradicional, se excluyen café,                                                                     | petróleo y sus deriva | dos, carbón y ferror   | niquel. A partir de a | bril de 2019 se |  |  |  |  |  |  |  |
| modifican las series históricas de ITCR desde enero de 2017, debido a revisión en las estimaciones de precios y el esquema |                       |                        |                       |                 |  |  |  |  |  |  |  |
| de tasa de cambio de Venezuela que se incluven en el cálculo de los índices arregados TCR-TL                               |                       |                        |                       |                 |  |  |  |  |  |  |  |
|                                                                                                                            |                       |                        |                       |                 |  |  |  |  |  |  |  |