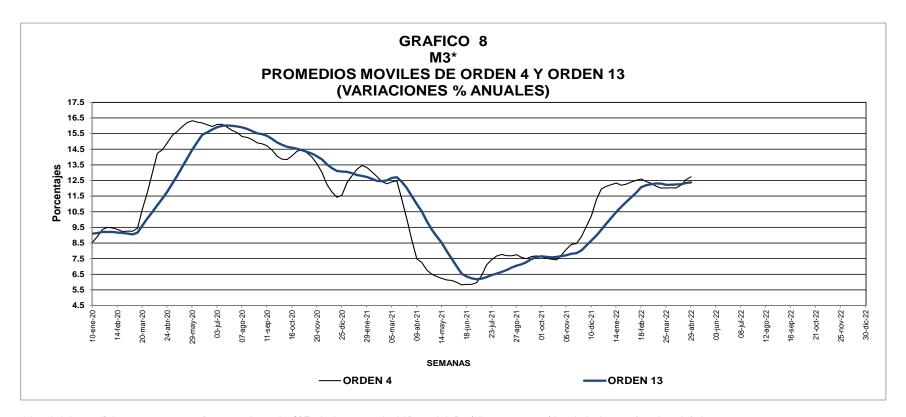

### CUADRO No. 8 **M3\* Y SUS COMPONENTES**

#### Miles de millones de pesos

|                                 |          | Series Desestacion    | nalizadas              |                            |
|---------------------------------|----------|-----------------------|------------------------|----------------------------|
| Concepto                        | 29/04/22 | PROMEDIO 4<br>SEMANAS | PROMEDIO 13<br>SEMANAS | PROMEDIO<br>AÑO<br>CORRIDO |
| M3*                             | 705,231  | 699,803               | 689,923                | 648,500                    |
| Efectivo                        | 106,240  | 105,834               | 104,009                | 97,039                     |
| Depósitos en poder del público* | 599,730  | 594,571               | 585,991                | 551,460                    |