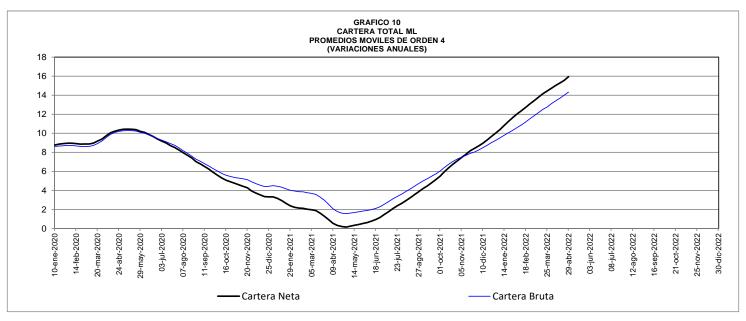

### CARTERA NETA DEL SISTEMA FINANCIERO Y PORTAFOLIO FINANCIERO DE LOS SECTORES PÚBLICO Y PRIVADO

(Miles de millones de pesos y porcentajes)

|                                                                                    | Saldo                                  |                                       |                                 | Variacion                             | es                             |                                    |                             |
|------------------------------------------------------------------------------------|----------------------------------------|---------------------------------------|---------------------------------|---------------------------------------|--------------------------------|------------------------------------|-----------------------------|
| Concepto                                                                           | abril 29                               | Semana                                | l                               | Año corri                             | do                             | Anual                              |                             |
|                                                                                    | 2022                                   | Absoluta                              | %                               | Absoluta                              | %                              | Absoluta                           | %                           |
| I. Cartera neta total del sistema financiero 1/                                    | 553,961                                | 4,878                                 | 0.9                             | 30,805                                | 5.9                            | 76,215                             | 16.0                        |
| Bancos y corporaciones financieras.<br>Compañías de financiamiento comercial       | 538,374<br>12,009                      | 4,714<br>141                          | 0.9<br>1.2                      | 29,450<br>1,074                       | 5.8<br>9.8                     | 73,496<br>2,111                    | 15.8<br>21.3                |
| Cooperativas                                                                       | 3,577                                  | 23                                    | 0.6                             | 281                                   | 8.5                            | 608                                | 20.5                        |
| II. Portafolio financiero total de los sectores público y<br>privado               | 1,124,727                              | 3,629                                 | 0.3                             | 32,902                                | 3.0                            | 139,676                            | 14.2                        |
| A. En el sector financiero - M3*                                                   | 703,915                                | 1,662                                 | 0.2                             | 9,978                                 | 1.4                            | 80,196                             | 12.9                        |
| Medio de pago - M1<br>Cuasidineros*<br>Bonos*<br>Otros pasivos sujetos a encaje 2/ | 180,324<br>468,381<br>35,163<br>20,046 | (4,448)<br>10,567<br>(160)<br>(4,298) | (2.4)<br>2.3<br>(0.5)<br>(17.7) | (7,935)<br>19,323<br>(318)<br>(1,092) | (4.2)<br>4.3<br>(0.9)<br>(5.2) | 20,481<br>54,619<br>1,439<br>3,657 | 12.8<br>13.2<br>4.3<br>22.3 |
| B. En el sector público<br>Tes B pesos                                             | <b>420,813</b><br>280,222              | <b>1,966</b><br>1,360                 | <b>0.5</b><br>0.5               | <b>22,924</b><br>13,299               | <b>5.8</b><br>5.0              | <b>59,480</b><br>31,120            | <b>16.5</b><br>12.5         |
| Tes B UVR                                                                          | 140,591                                | 606                                   | 0.4                             | 9,626                                 | 7.3                            | 28,361                             | 25.3                        |

### CUADRO No. 10A PRINCIPALES INTERMEDIARIOS FINANCIEROS CARTERA NETA Y BRUTA, PROVISIONES

(Miles de millones de pesos y porcentajes)

|                                                                 |          |               | Variaciones |       |            |        |          |        |  |  |
|-----------------------------------------------------------------|----------|---------------|-------------|-------|------------|--------|----------|--------|--|--|
| Querente.                                                       | -h-11 00 | - h - 11 - 00 | 0           |       | <b>4</b> 7 |        | A        |        |  |  |
| Concepto                                                        | abril 30 | abril 29      | Semana      |       | Año corri  |        | Anual    |        |  |  |
|                                                                 | 2021     | 2022          | Absoluta    | %     | Absoluta   | %      | Absoluta | %      |  |  |
| Cartera neta 1/                                                 | 477,745  | 553,961       | 4,878       | 0.9   | 30,805     | 5.9    | 76,215   | 16.0   |  |  |
| a. Moneda nacional                                              | 460,902  | 537,466       | 4,594       | 0.9   | 33,581     | 6.7    | 76,564   | 16.6   |  |  |
| b. Moneda extranjera                                            | 16,844   | 16,495        | 284         | 1.7   | (2,776)    | (14.4) | (349)    | (2.1)  |  |  |
| Por intermediario                                               | 477,745  | 553,961       | 4,878       | 0.9   | 30,805     | 5.9    | 76,215   | 16.0   |  |  |
| 1. Total bancos y corporaciones financieras                     | 464,878  | 538,374       | 4,714       | 0.9   | 29,450     | 5.8    | 73,496   | 15.8   |  |  |
| a. Moneda nacional                                              | 448,044  | 521,889       | 4,431       | 0.9   | 32,227     | 6.6    | 73,845   | 16.5   |  |  |
| b. Moneda extranjera                                            | 16,834   | 16,485        | 283         | 1.7   | (2,776)    | (14.4) | (349)    | (2.1)  |  |  |
| 2. Total compañias de financiamiento comercial                  | 9,898    | 12,009        | 141         | 1.2   | 1,074      | 9.8    | 2,111    | 21.3   |  |  |
| a. Moneda nacional                                              | 9,888    | 11,999        | 141         | 1.2   | 1,074      | 9.8    | 2,111    | 21.3   |  |  |
| b. Moneda extranjera                                            | 9        | 10            | 0           | 3.9   | (0)        | (0.4)  | 1        | 6.0    |  |  |
| 3. Total cooperativas financieras                               | 2,969    | 3,577         | 23          | 0.6   | 281        | 8.5    | 608      | 20.5   |  |  |
| a. Moneda nacional                                              | 2,969    | 3,577         | 23          | 0.6   | 281        | 8.5    | 608      | 20.5   |  |  |
| b. Moneda extranjera                                            | 0        | 0             | 0           |       | 0          |        | 0        |        |  |  |
| Cartera bruta 1/                                                | 515.722  | 589.931       | 4.322       | 0.7   | 30.502     | 5.5    | 74.209   | 14.4   |  |  |
| a. Moneda nacional                                              | 498.832  | 573,370       | 4,036       | 0.7   | 33,280     | 6.2    | 74,538   | 14.9   |  |  |
| b. Moneda extranjera                                            | 16.890   | 16,561        | 286         | 1.8   | (2,778)    | (14.4) | (329)    | (1.9)  |  |  |
| Por intermediario                                               | 515,722  | 589,931       | 4.322       | 0.7   | 30.502     | 5.5    | 74,209   | 14.4   |  |  |
| 1. Total bancos y corporaciones financieras                     | 501,486  | 573,027       | 4,191       | 0.7   | 29,131     | 5.4    | 71,541   | 14.3   |  |  |
| a. Moneda nacional                                              | 484.605  | 556,476       | 3.905       | 0.7   | 31,909     | 6.1    | 71,871   | 14.8   |  |  |
| b. Moneda extranjera                                            | 16.880   | 16,551        | 286         | 1.8   | (2,778)    | (14.4) | (330)    | (2.0)  |  |  |
| 2. Total compañias de financiamiento comercial                  | 10,909   | 12,913        | 110         | 0.9   | 1.068      | 9.0    | 2.005    | 18.4   |  |  |
| a. Moneda nacional                                              | 10,899   | 12,903        | 109         | 0.9   | 1,068      | 9.0    | 2,004    | 18.4   |  |  |
| b. Moneda extranjera                                            | 9        | 10            | 0           | 3.9   | (0)        | (0.4)  | _,1      | 6.0    |  |  |
| 3. Total cooperativas financieras                               | 3,328    | 3,991         | 21          | 0.5   | 304        | 8.3    | 663      | 19.9   |  |  |
| a. Moneda nacional                                              | 3,328    | 3,991         | 21          | 0.5   | 304        | 8.3    | 663      | 19.9   |  |  |
| b. Moneda extranjera                                            | 0        | 0             | 0           |       | 0          |        | 0        |        |  |  |
| Provisiones (Deterioro bajo NIIF) de cartera en moneda total 2/ | 37,977   | 35,970        | (556)       | (1.5) | (302)      | (0.8)  | (2,007)  | (5.3)  |  |  |
| Bancos y corporaciones financieras                              | 36,607   | 34,652        | (523)       | (1.5) | (320)      | (0.9)  | (1,955)  | (5.3)  |  |  |
| Compañias de financiamiento                                     | 1,011    | 904           | (31)        | (3.3) | (6)        | (0.7)  | (107)    | (10.6) |  |  |
| Cooperativas financieras                                        | 358      | 414           | (2)         | (0.4) | 23         | 6.0    | 55       | 15.4   |  |  |