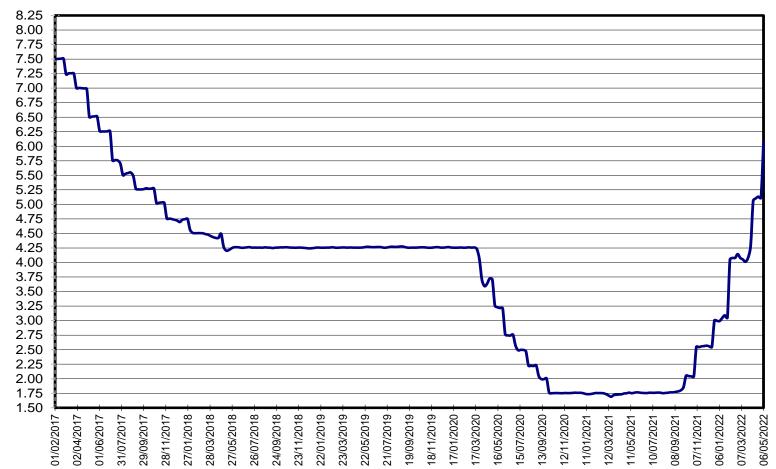

## A. Tasa de interés.

## CUADRO No. 12

|                                                            |                                     | v                                  | ALORES          |                     |                 |
|------------------------------------------------------------|-------------------------------------|------------------------------------|-----------------|---------------------|-----------------|
|                                                            | A la<br>última fecha<br>may-06-2022 | Una Semana<br>atrás<br>abr-29-2022 | Un mes<br>atrás | Tres meses<br>atrás | Un año<br>atrás |
| Tasa de interés (%)                                        |                                     |                                    |                 |                     |                 |
| A. Tasa de intervención 1/                                 | 6.00                                | 5.00                               | 5.00            | 4.00                | 1.75            |
| B. Tasa de interés interbancaria - TIB 2/                  | 6.06                                | 5.11                               | 5.06            | 4.05                | 1.76            |
| C. Tasa IBR 1 día 3/                                       | 5.98                                | 5.01                               | 4.99            | 4.02                | 1.76            |
| D. Tasa IBR 90 días 4/                                     | 6.66                                | 6.46                               | 6.01            | 4.40                | 1.80            |
| E. Depósito a término fijo - DTF 5/                        | 6.52                                | 6.36                               | 5.58            | 3.74                | 1.79            |
| F. Tasa de interés de captación 6/                         |                                     |                                    |                 |                     |                 |
| 1. A 180 días                                              | 7.48                                | 7.04                               | 6.26            | 4.30                | 2.09            |
| 2. A 360 días                                              | 9.33                                | 8.94                               | 8.72            | 5.78                | 2.62            |
| G. Tasa de interés de colocación B.R. 7/                   | N.D.                                | 12.89                              | 12.86           | 11.62               | 7.96            |
| H. Tasa de interés de colocación sin Tesorería 8/          | N.D.                                | 12.92                              | 12.89           | 11.64               | 7.96            |
| <ol> <li>Tasa de interés de colocación Total 9/</li> </ol> | N.D.                                | 12.76                              | 12.75           | 11.54               | 7.96            |
| J. Crédito de Consumo 10/                                  | N.D.                                | 17.77                              | 18.48           | 16.46               | 13.69           |
| K. Crédito de Tesorería 11/                                | N.D.                                | 8.46                               | 9.58            | 7.53                | 8.14            |
| L. Crédito Preferencial 12/                                | N.D.                                | 8.96                               | 8.29            | 6.93                | 4.34            |
| M. Crédito Ordinario 13/                                   | N.D.                                | 11.40                              | 10.56           | 9.03                | 7.10            |
|                                                            |                                     |                                    |                 |                     |                 |