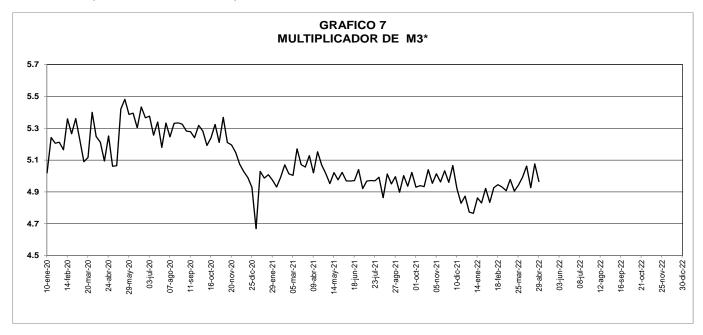

### COEFICIENTES DE PREFERENCIA POR EFECTIVO Y RESERVA MONETARIA

|                                                           | Saldo a  | aldo a VARIACIONES |             |        |  |  |  |  |  |
|-----------------------------------------------------------|----------|--------------------|-------------|--------|--|--|--|--|--|
| Concepto                                                  | abril 29 | SEMANAL            | CORRIDO AÑO | ANUAL  |  |  |  |  |  |
|                                                           | 2022     | ABS                | ABS         | ABS    |  |  |  |  |  |
| a. Multiplicador de M3* 1/                                | 5.0      | (0.11)             | 0.19        | (0.05) |  |  |  |  |  |
| b. Coeficiente de efectivo (e) = Efectivo / Depósitos (%) | 17.1     | (0.01)             | (1.42)      | (0.02) |  |  |  |  |  |
| c. Coeficiente de reserva (r) = Reserva / Depósitos (%)   | 6.5      | 0.52               | 0.17        | 0.25   |  |  |  |  |  |

1/ Multiplicador = (e + 1)/(e + r)

\* A partir de las estadísticas con corte a ago 28 /2020 se excluyeron los CDT y los bonos en poder del Banco de la República, y se reprocesó la serie desde mar 27/2020 hasta la fecha. Incluye FDN a partir del corte del 2 de octubre de 2020, tras la emisión de bonos por parte de dicha entidad dirigida al público en general. No contiene los CDT emitidos por Findeter en el marco del Decreto 581 y la Resolución 1357 de 2020 del MHCP.