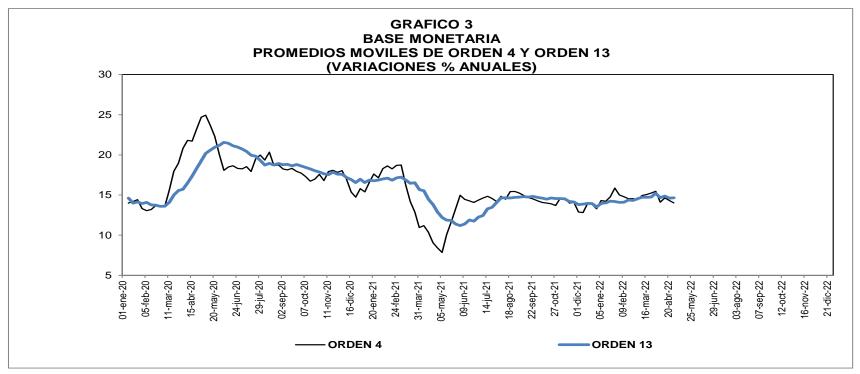

### A. Base Monetaria

#### (Miles de millones de pesos y porcentajes) Saldo a VARIACIONES abril 29 SEMANAL CORRIDO AÑO Concepto ANUAL 2022 ABS % ABS % ABS % 2.5 17,423 Base monetaria - usos - (a+b) 141,762 3,429 (3,620) (2.5) 14.0 102.961 217 0.2 (5,639) 11,649 a. Efectivo (5.2) 12.8 1. Moneda fuera sistema financiero 102,801 0.2 227 (5, 551)(5.1) 11,962 13.2 2. Depósitos de particulares /1 160 (10) (5.8) (313) (66.2) (88) (35.5) b. Reserva sistema financiero 38,802 3,212 9.0 2,019 5.5 5,774 17.5 (1.2) 2,172 12.7 2,919 1. Efectivo en caja sistema financiero 19,270 (230) 17.9 2. Depósitos del sist. financiero en BR /2 19,531 3,441 21.4 (153) (0.8) 2,854 17.1