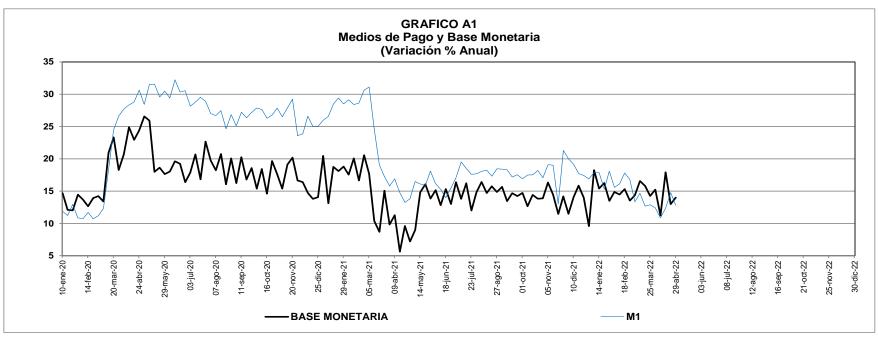

### B. Medios de Pago

## CUADRO No. 5 MEDIOS DE PAGO - M1

|                                  |            |            |            |               |            |            |            |             |            | (Miles de I | millones de pesc | s y porcentajes) |  |
|----------------------------------|------------|------------|------------|---------------|------------|------------|------------|-------------|------------|-------------|------------------|------------------|--|
|                                  | SALDOS     |            |            | VARIACIONES % |            |            |            |             |            |             |                  |                  |  |
| Concepto                         |            |            |            |               | SEMANAL    |            |            | CORRIDO AÑO |            |             | ANUAL            |                  |  |
|                                  | 01/05/2020 | 30/04/2021 | 29/04/2022 | 01/05/2020    | 30/04/2021 | 29/04/2022 | 01/05/2020 | 30/04/2021  | 29/04/2022 | 01/05/2020  | 30/04/2021       | 29/04/2022       |  |
| Medios de pago - M1              | 140,447    | 159,843    | 180,324    | (1.2)         | (0.7)      | (2.4)      | 9.8        | (0.8)       | (4.2)      | 28.4        | 13.8             | 12.8             |  |
| Base monetaria                   | 115,987    | 124,339    | 141,762    | 3.8           | 1.5        | 2.5        | 5.3        | (6.3)       | (2.5)      | 26.6        | 7.2              | 14.0             |  |
| Multiplicador de - m1            | 1.21       | 1.29       | 1.27       | (4.8)         | (2.2)      | (4.8)      | 4.3        | 5.9         | (1.8)      | 1.5         | 6.2              | (1.1)            |  |
| 1. Efectivo / cuentas corrientes | 116.7%     | 133.2%     | 133.1%     |               |            |            |            |             |            |             |                  |                  |  |
| 2. Reserva / cuentas corrientes. | 62.3%      | 48.2%      | 50.2%      |               |            |            |            |             |            |             |                  |                  |  |