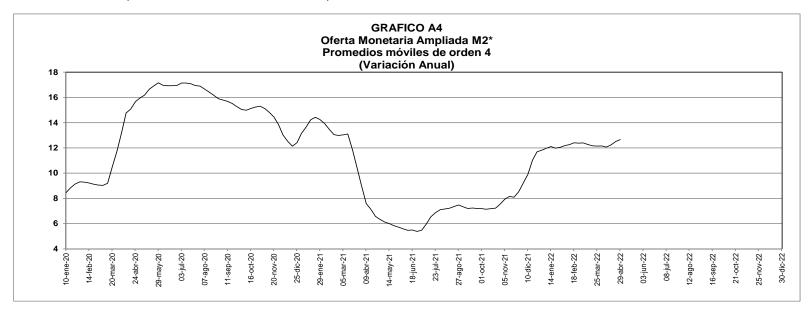

### OFERTA MONETARIA AMPLIADA 1/

Miles de millones de pesos y porcentajes

|                                                     | Saldo a  |         |       |               |      | VARIA          |       |         |       |        |       |
|-----------------------------------------------------|----------|---------|-------|---------------|------|----------------|-------|---------|-------|--------|-------|
| Concepto                                            | abril 29 | SEMANAL |       | ULTIMAS 4 SEM |      | ULTIMAS 13 SEM |       | CORRIDO | O AÑO | ANU    | AL    |
|                                                     | 2022     | ABS     | %     | ABS           | %    | ABS            | %     | ABS     | %     | ABS    | %     |
| OFERTA MONETARIA AMPLIADA- M3* (1+2)                | 703,915  | 1,662   | 0.2   | 7,613         | 1.1  | 20,157         | 2.9   | 9,978   | 1.4   | 80,196 | 12.9  |
| 1. Efectivo                                         | 102,961  | 217     | 0.2   | -1,339        | -1.3 | -1,143         | -1.1  | -5,639  | -5.2  | 11,649 | 12.8  |
| 2. Depósitos en poder del público*                  | 600,954  | 1,445   | 0.2   | 8,952         | 1.5  | 21,300         | 3.7   | 15,617  | 2.7   | 68,547 | 12.9  |
| Cuenta Corriente                                    | 77,364   | -4,665  | -5.7  | 196           | 0.3  | 188            | 0.2   | -2,296  | -2.9  | 8,832  | 12.9  |
| Ahorros                                             | 295,167  | 8,342   | 2.9   | 396           | 0.1  | 4,707          | 1.6   | -1,303  | -0.4  | 36,638 | 14.2  |
| CDT + Bonos*                                        | 208,377  | 2,066   | 1.0   | 6,457         | 3.2  | 17,971         | 9.4   | 20,307  | 10.8  | 19,419 | 10.3  |
| CDT menor a 18 meses*                               | 100,758  | 1,184   | 1.2   | 3,731         | 3.8  | 12,073         | 13.6  | 15,910  | 18.8  | 17,853 | 21.5  |
| CDT mayor a 18 meses*                               | 72,456   | 1,042   | 1.5   | 2,841         | 4.1  | 6,355          | 9.6   | 4,715   | 7.0   | 128    | 0.2   |
| Bonos*                                              | 35,163   | -160    | -0.5  | -115          | -0.3 | -457           | -1.3  | -318    | -0.9  | 1,439  | 4.3   |
| Depósitos fiduciarios (impuestos y otros conceptos) | 10,614   | -5,027  | -32.1 | 1,689         | 18.9 | -2,157         | -16.9 | 1,266   | 13.5  | 1,469  | 16.1  |
| Depósitos a la Vista                                | 9,432    | 729     | 8.4   | 215           | 2.3  | 591            | 6.7   | -2,358  | -20.0 | 2,188  | 30.2  |
| Repos con el Sector Real                            | -        | -       | -     | -             | -    | -              | -     | -       | -     | -      | -     |
| 3. CDT+ Bonos en poder del Banco de la República    | 569      | -       | 0.0   | -17           | -2.8 | -276           | -32.6 | -614    | -51.9 | -2,577 | -81.9 |
| TOTAL DEPÓSITOS (2+3)**                             | 601,523  | 1,445   | 0.2   | 8,936         | 1.5  | 21,024         | 3.6   | 15,003  | 2.6   | 65,970 | 12.3  |
| ITEM DE MEMORANDO                                   |          |         |       |               |      |                |       |         |       |        |       |
| M1. Medios de pago                                  | 180,324  | -4,448  | -2.4  | -1,143        | -0.6 | -955           | -0.5  | -7,935  | -4.2  | 20,481 | 12.8  |
| M1 + Ahorros                                        | 475,492  | 3,894   | 0.8   | -747          | -0.2 | 3,752          | 0.8   | -9,237  | -1.9  | 57,119 | 13.7  |
| M2*                                                 | 648,706  | 6,120   | 1.0   | 5,825         | 0.9  | 22,179         | 3.5   | 11,388  | 1.8   | 75,100 | 13.1  |
| Depósitos en poder del público sin fiduciarios*     | 590,340  | 6,472   | 1.1   | 7,264         | 1.2  | 23,457         | 4.1   | 14,351  | 2.5   | 67,077 | 12.8  |
| M3 sin fiduciarios*                                 | 693,300  | 6,689   | 1.0   | 5,925         | 0.9  | 22,314         | 3.3   | 8,712   | 1.3   | 78,727 | 12.8  |
| Total Depósitos**                                   | 601,523  | 1,445   | 0.2   | 8,936         | 1.5  | 21,024         | 3.6   | 15,003  | 2.6   | 65,970 | 12.3  |

#### Miles de millones de pesos

|                                 |          | Series Desestacion    | nalizadas              |                            |
|---------------------------------|----------|-----------------------|------------------------|----------------------------|
| Concepto                        | 29/04/22 | PROMEDIO 4<br>SEMANAS | PROMEDIO 13<br>SEMANAS | PROMEDIO<br>AÑO<br>CORRIDO |
| M3*                             | 705,231  | 699,803               | 689,923                | 648,500                    |
| Efectivo                        | 106,240  | 105,834               | 104,009                | 97,039                     |
| Depósitos en poder del público* | 599,730  | 594,571               | 585,991                | 551,460                    |