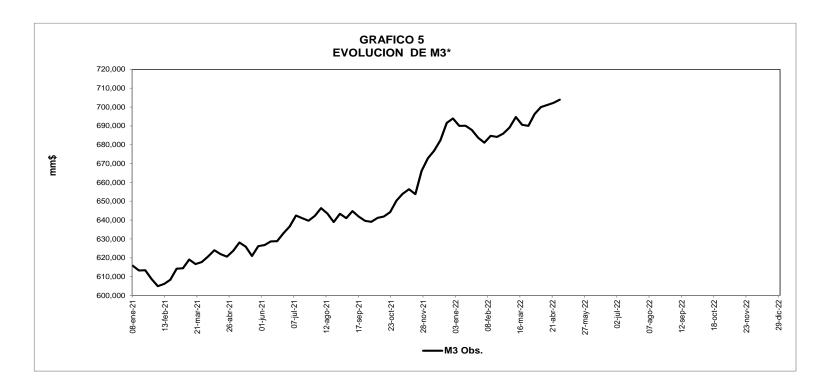

### CUADRO No. 8 **M3\* Y SUS COMPONENTES**

#### Miles de millones de pesos

|                                 |          | Series Desestacion    | nalizadas              |                            |
|---------------------------------|----------|-----------------------|------------------------|----------------------------|
| Concepto                        | 29/04/22 | PROMEDIO 4<br>SEMANAS | PROMEDIO 13<br>SEMANAS | PROMEDIO<br>AÑO<br>CORRIDO |
| M3*                             | 705,231  | 699,803               | 689,923                | 648,500                    |
| Efectivo                        | 106,240  | 105,834               | 104,009                | 97,039                     |
| Depósitos en poder del público* | 599,730  | 594,571               | 585,991                | 551,460                    |