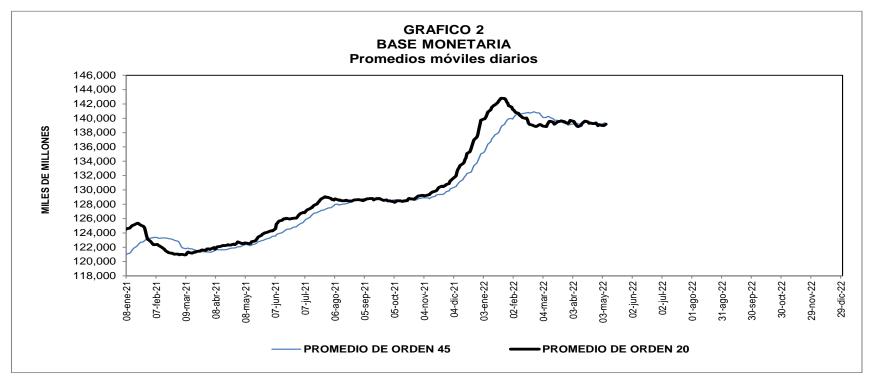

### A. Base Monetaria

### **BASE MONETARIA Y PROMEDIOS MOVILES**

(Miles de millones de pesos)

| Concepto                          | Saldo a<br>abril 29<br>2022 |
|-----------------------------------|-----------------------------|
| FIN DE                            | 141,762                     |
| PROMEDIO SEMANAL                  | 138,097                     |
| PROMEDIO MOVIL DIARIO DE ORDEN 20 | 139,082                     |
| PROMEDIO MOVIL DIARIO DE ORDEN 45 | 139,269                     |