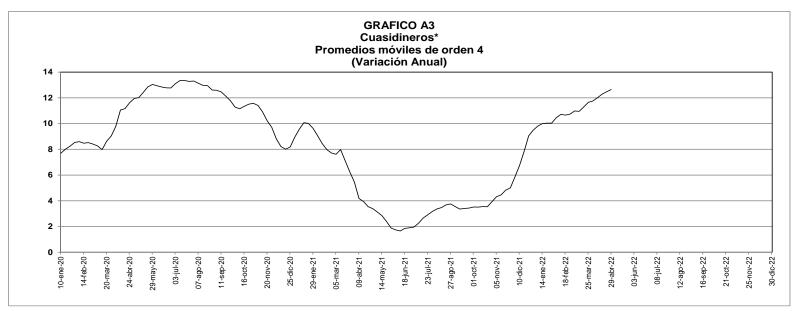

### CARTERA NETA DEL SISTEMA FINANCIERO Y PORTAFOLIO FINANCIERO DE LOS SECTORES PÚBLICO Y PRIVADO

(Miles de millones de pesos y porcentajes)

|                                                                                    | Saldo                                  |                                       |                                 | Variacion                             | es                             |                                    |                             |
|------------------------------------------------------------------------------------|----------------------------------------|---------------------------------------|---------------------------------|---------------------------------------|--------------------------------|------------------------------------|-----------------------------|
| Concepto                                                                           | abril 29                               | Semana                                | l                               | Año corri                             | do                             | Anual                              |                             |
|                                                                                    | 2022                                   | Absoluta                              | %                               | Absoluta                              | %                              | Absoluta                           | %                           |
| I. Cartera neta total del sistema financiero 1/                                    | 553,961                                | 4,878                                 | 0.9                             | 30,805                                | 5.9                            | 76,215                             | 16.0                        |
| Bancos y corporaciones financieras.<br>Compañías de financiamiento comercial       | 538,374<br>12,009                      | 4,714<br>141                          | 0.9<br>1.2                      | 29,450<br>1,074                       | 5.8<br>9.8                     | 73,496<br>2,111                    | 15.8<br>21.3                |
| Cooperativas                                                                       | 3,577                                  | 23                                    | 0.6                             | 281                                   | 8.5                            | 608                                | 20.5                        |
| II. Portafolio financiero total de los sectores público y<br>privado               | 1,124,727                              | 3,629                                 | 0.3                             | 32,902                                | 3.0                            | 139,676                            | 14.2                        |
| A. En el sector financiero - M3*                                                   | 703,915                                | 1,662                                 | 0.2                             | 9,978                                 | 1.4                            | 80,196                             | 12.9                        |
| Medio de pago - M1<br>Cuasidineros*<br>Bonos*<br>Otros pasivos sujetos a encaje 2/ | 180,324<br>468,381<br>35,163<br>20,046 | (4,448)<br>10,567<br>(160)<br>(4,298) | (2.4)<br>2.3<br>(0.5)<br>(17.7) | (7,935)<br>19,323<br>(318)<br>(1,092) | (4.2)<br>4.3<br>(0.9)<br>(5.2) | 20,481<br>54,619<br>1,439<br>3,657 | 12.8<br>13.2<br>4.3<br>22.3 |
| B. En el sector público<br>Tes B pesos                                             | <b>420,813</b><br>280,222              | <b>1,966</b><br>1,360                 | <b>0.5</b><br>0.5               | <b>22,924</b><br>13,299               | <b>5.8</b><br>5.0              | <b>59,480</b><br>31,120            | <b>16.5</b><br>12.5         |
| Tes B UVR                                                                          | 140,591                                | 606                                   | 0.4                             | 9,626                                 | 7.3                            | 28,361                             | 25.3                        |