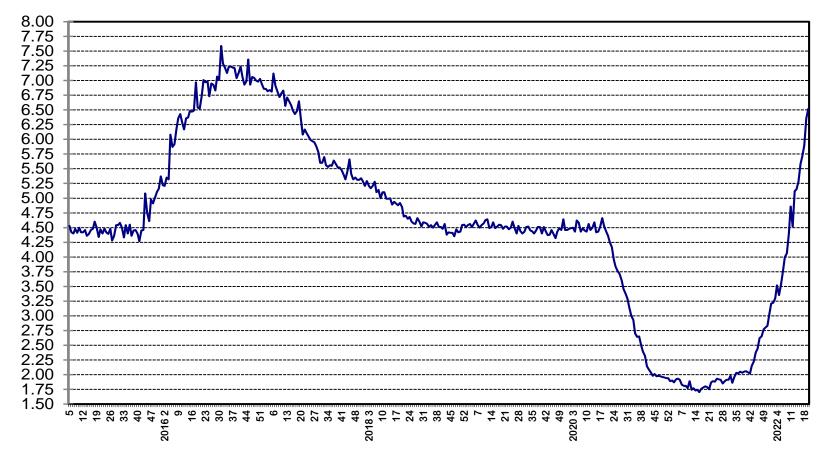

## CUADRO No. 12

|                                                            |                                     | v                                  | ALORES          |                     |                 |
|------------------------------------------------------------|-------------------------------------|------------------------------------|-----------------|---------------------|-----------------|
|                                                            | A la<br>última fecha<br>may-06-2022 | Una Semana<br>atrás<br>abr-29-2022 | Un mes<br>atrás | Tres meses<br>atrás | Un año<br>atrás |
| Tasa de interés (%)                                        |                                     |                                    |                 |                     |                 |
| A. Tasa de intervención 1/                                 | 6.00                                | 5.00                               | 5.00            | 4.00                | 1.75            |
| B. Tasa de interés interbancaria - TIB 2/                  | 6.06                                | 5.11                               | 5.06            | 4.05                | 1.76            |
| C. Tasa IBR 1 día 3/                                       | 5.98                                | 5.01                               | 4.99            | 4.02                | 1.76            |
| D. Tasa IBR 90 días 4/                                     | 6.66                                | 6.46                               | 6.01            | 4.40                | 1.80            |
| E. Depósito a término fijo - DTF 5/                        | 6.52                                | 6.36                               | 5.58            | 3.74                | 1.79            |
| F. Tasa de interés de captación 6/                         |                                     |                                    |                 |                     |                 |
| 1. A 180 días                                              | 7.48                                | 7.04                               | 6.26            | 4.30                | 2.09            |
| 2. A 360 días                                              | 9.33                                | 8.94                               | 8.72            | 5.78                | 2.62            |
| G. Tasa de interés de colocación B.R. 7/                   | N.D.                                | 12.89                              | 12.86           | 11.62               | 7.96            |
| H. Tasa de interés de colocación sin Tesorería 8/          | N.D.                                | 12.92                              | 12.89           | 11.64               | 7.96            |
| <ol> <li>Tasa de interés de colocación Total 9/</li> </ol> | N.D.                                | 12.76                              | 12.75           | 11.54               | 7.96            |
| J. Crédito de Consumo 10/                                  | N.D.                                | 17.77                              | 18.48           | 16.46               | 13.69           |
| K. Crédito de Tesorería 11/                                | N.D.                                | 8.46                               | 9.58            | 7.53                | 8.14            |
| L. Crédito Preferencial 12/                                | N.D.                                | 8.96                               | 8.29            | 6.93                | 4.34            |
| M. Crédito Ordinario 13/                                   | N.D.                                | 11.40                              | 10.56           | 9.03                | 7.10            |
|                                                            |                                     |                                    |                 |                     |                 |

N.H. No hubo operaciones

Fuente: Cálculos Banco de la República, Formatos 088 y 441 de la Superintendencia Financiera de Colombia .

GRÁFICO No. 11 TASA DE INTERES INTERBANCARIA (1) EFECTIVA ANUAL

1/ Promedio semanal simple