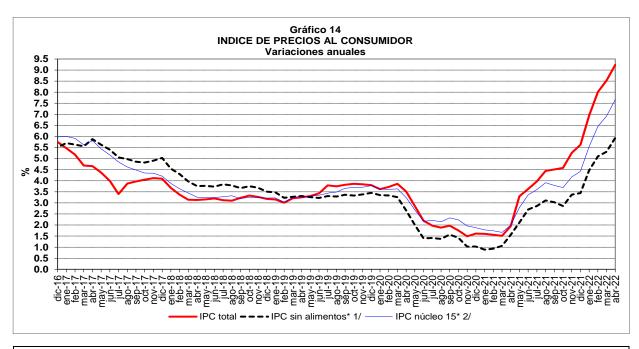

### D. Comportamiento del Índice de Precios al Consumidor (IPC)

En el mes de abril de 2022, el Indice de Precios al Consumidor presentó una variación mensual de 1.25%, con lo cual su variación en lo corrido del año se situó en 5.66% y en los últimos doce meses 9.23%.

### INDICE DE PRECIOS AL CONSUMIDOR Variaciones porcentuales abril de 2022

| Variación    | IPC T     | OTAL | IPC SIN AL | IMENTOS 1/ | IPC NÚCLEO 15 2/ |      |  |
|--------------|-----------|------|------------|------------|------------------|------|--|
| Porcentual   | 2021 2022 |      | 2021       | 2021 2022  |                  | 2022 |  |
|              |           |      |            |            |                  |      |  |
| Mensual      | 0.59      | 1.25 | 0.30       | 0.90       | 0.37             | 1.06 |  |
| Año corrido  | 2.16      | 5.66 | 1.59       | 4.04       | 1.66             | 4.83 |  |
| Año completo | 1.95      | 9.23 | 1.56       | 5.94       | 1.99             | 7.67 |  |

\*A partir de la publicación de la semana 38 de 2020, se presenta la información de acuerdo con las nuevas canastas adoptadas por el Banco de la República

(véase https://www.banrep.gov.co/es/el-banco-republica-reviso-definiciones-inflacion-basica-y-clasificaciones-del-ipc-se-analizan-el ).

1/ La canasta de IPC sin alimentos excluye las subclases de alimentos perecederos y procesados.

2/ Excluye los rubros que están en el 15% de la ponderación más volátil de la canasta del IPC.

Fuente: DANE, cálculos Banco de la República, Subgerencia de política monetaria e información económica.