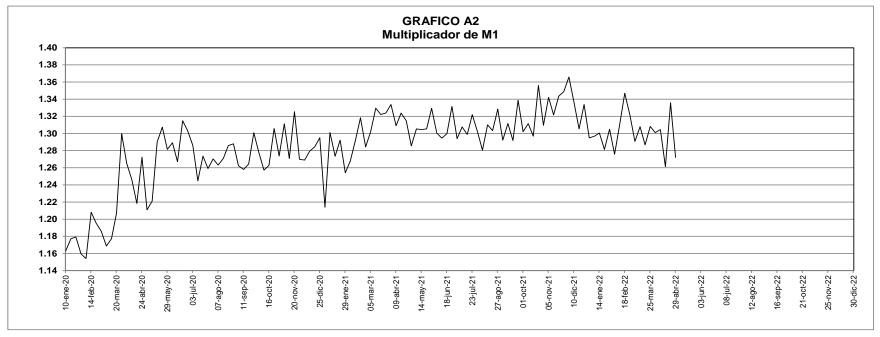

## CUADRO No. 5 MEDIOS DE PAGO - M1

|                                  |            |            |            |               |            |            |            |             |            | (Miles de I | millones de pesc | s y porcentajes) |  |
|----------------------------------|------------|------------|------------|---------------|------------|------------|------------|-------------|------------|-------------|------------------|------------------|--|
|                                  | SALDOS     |            |            | VARIACIONES % |            |            |            |             |            |             |                  |                  |  |
| Concepto                         |            |            |            |               | SEMANAL    |            |            | CORRIDO AÑO |            |             | ANUAL            |                  |  |
|                                  | 01/05/2020 | 30/04/2021 | 29/04/2022 | 01/05/2020    | 30/04/2021 | 29/04/2022 | 01/05/2020 | 30/04/2021  | 29/04/2022 | 01/05/2020  | 30/04/2021       | 29/04/2022       |  |
| Medios de pago - M1              | 140,447    | 159,843    | 180,324    | (1.2)         | (0.7)      | (2.4)      | 9.8        | (0.8)       | (4.2)      | 28.4        | 13.8             | 12.8             |  |
| Base monetaria                   | 115,987    | 124,339    | 141,762    | 3.8           | 1.5        | 2.5        | 5.3        | (6.3)       | (2.5)      | 26.6        | 7.2              | 14.0             |  |
| Multiplicador de - m1            | 1.21       | 1.29       | 1.27       | (4.8)         | (2.2)      | (4.8)      | 4.3        | 5.9         | (1.8)      | 1.5         | 6.2              | (1.1)            |  |
| 1. Efectivo / cuentas corrientes | 116.7%     | 133.2%     | 133.1%     |               |            |            |            |             |            |             |                  |                  |  |
| 2. Reserva / cuentas corrientes. | 62.3%      | 48.2%      | 50.2%      |               |            |            |            |             |            |             |                  |                  |  |