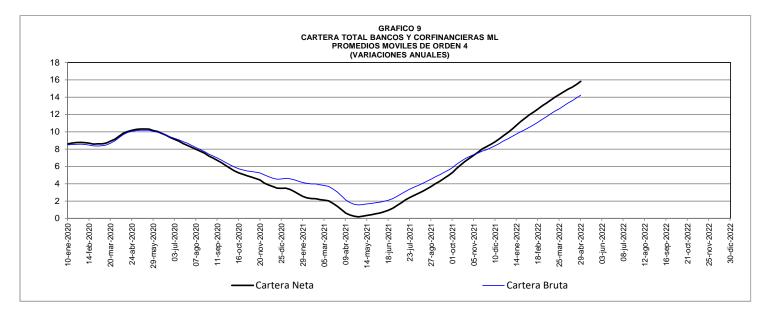

### CARTERA NETA DEL SISTEMA FINANCIERO Y PORTAFOLIO FINANCIERO DE LOS SECTORES PÚBLICO Y PRIVADO

(Miles de millones de pesos y porcentajes)

|                                                                                    | Saldo                                  |                                       |                                 | Variacion                             | es                             |                                    |                             |
|------------------------------------------------------------------------------------|----------------------------------------|---------------------------------------|---------------------------------|---------------------------------------|--------------------------------|------------------------------------|-----------------------------|
| Concepto                                                                           | abril 29                               | Semana                                | l                               | Año corri                             | do                             | Anual                              |                             |
|                                                                                    | 2022                                   | Absoluta                              | %                               | Absoluta                              | %                              | Absoluta                           | %                           |
| I. Cartera neta total del sistema financiero 1/                                    | 553,961                                | 4,878                                 | 0.9                             | 30,805                                | 5.9                            | 76,215                             | 16.0                        |
| Bancos y corporaciones financieras.<br>Compañías de financiamiento comercial       | 538,374<br>12,009                      | 4,714<br>141                          | 0.9<br>1.2                      | 29,450<br>1,074                       | 5.8<br>9.8                     | 73,496<br>2,111                    | 15.8<br>21.3                |
| Cooperativas                                                                       | 3,577                                  | 23                                    | 0.6                             | 281                                   | 8.5                            | 608                                | 20.5                        |
| II. Portafolio financiero total de los sectores público y<br>privado               | 1,124,727                              | 3,629                                 | 0.3                             | 32,902                                | 3.0                            | 139,676                            | 14.2                        |
| A. En el sector financiero - M3*                                                   | 703,915                                | 1,662                                 | 0.2                             | 9,978                                 | 1.4                            | 80,196                             | 12.9                        |
| Medio de pago - M1<br>Cuasidineros*<br>Bonos*<br>Otros pasivos sujetos a encaje 2/ | 180,324<br>468,381<br>35,163<br>20,046 | (4,448)<br>10,567<br>(160)<br>(4,298) | (2.4)<br>2.3<br>(0.5)<br>(17.7) | (7,935)<br>19,323<br>(318)<br>(1,092) | (4.2)<br>4.3<br>(0.9)<br>(5.2) | 20,481<br>54,619<br>1,439<br>3,657 | 12.8<br>13.2<br>4.3<br>22.3 |
| B. En el sector público<br>Tes B pesos                                             | <b>420,813</b><br>280,222              | <b>1,966</b><br>1,360                 | <b>0.5</b><br>0.5               | <b>22,924</b><br>13,299               | <b>5.8</b><br>5.0              | <b>59,480</b><br>31,120            | <b>16.5</b><br>12.5         |
| Tes B UVR                                                                          | 140,591                                | 606                                   | 0.4                             | 9,626                                 | 7.3                            | 28,361                             | 25.3                        |

### CUADRO No. 10A PRINCIPALES INTERMEDIARIOS FINANCIEROS CARTERA NETA Y BRUTA, PROVISIONES

(Miles de millones de pesos y porcentajes)

|                                                                 |          |               | Variaciones |       |            |        |          |        |  |  |
|-----------------------------------------------------------------|----------|---------------|-------------|-------|------------|--------|----------|--------|--|--|
| Querente.                                                       | -h-11 00 | - h - 11 - 00 | 0           |       | <b>4</b> 7 |        | A        |        |  |  |
| Concepto                                                        | abril 30 | abril 29      | Semana      |       | Año corri  |        | Anual    |        |  |  |
|                                                                 | 2021     | 2022          | Absoluta    | %     | Absoluta   | %      | Absoluta | %      |  |  |
| Cartera neta 1/                                                 | 477,745  | 553,961       | 4,878       | 0.9   | 30,805     | 5.9    | 76,215   | 16.0   |  |  |
| a. Moneda nacional                                              | 460,902  | 537,466       | 4,594       | 0.9   | 33,581     | 6.7    | 76,564   | 16.6   |  |  |
| b. Moneda extranjera                                            | 16,844   | 16,495        | 284         | 1.7   | (2,776)    | (14.4) | (349)    | (2.1)  |  |  |
| Por intermediario                                               | 477,745  | 553,961       | 4,878       | 0.9   | 30,805     | 5.9    | 76,215   | 16.0   |  |  |
| 1. Total bancos y corporaciones financieras                     | 464,878  | 538,374       | 4,714       | 0.9   | 29,450     | 5.8    | 73,496   | 15.8   |  |  |
| a. Moneda nacional                                              | 448,044  | 521,889       | 4,431       | 0.9   | 32,227     | 6.6    | 73,845   | 16.5   |  |  |
| b. Moneda extranjera                                            | 16,834   | 16,485        | 283         | 1.7   | (2,776)    | (14.4) | (349)    | (2.1)  |  |  |
| 2. Total compañias de financiamiento comercial                  | 9,898    | 12,009        | 141         | 1.2   | 1,074      | 9.8    | 2,111    | 21.3   |  |  |
| a. Moneda nacional                                              | 9,888    | 11,999        | 141         | 1.2   | 1,074      | 9.8    | 2,111    | 21.3   |  |  |
| b. Moneda extranjera                                            | 9        | 10            | 0           | 3.9   | (0)        | (0.4)  | 1        | 6.0    |  |  |
| 3. Total cooperativas financieras                               | 2,969    | 3,577         | 23          | 0.6   | 281        | 8.5    | 608      | 20.5   |  |  |
| a. Moneda nacional                                              | 2,969    | 3,577         | 23          | 0.6   | 281        | 8.5    | 608      | 20.5   |  |  |
| b. Moneda extranjera                                            | 0        | 0             | 0           |       | 0          |        | 0        |        |  |  |
| Cartera bruta 1/                                                | 515.722  | 589.931       | 4.322       | 0.7   | 30.502     | 5.5    | 74.209   | 14.4   |  |  |
| a. Moneda nacional                                              | 498.832  | 573,370       | 4,036       | 0.7   | 33,280     | 6.2    | 74,538   | 14.9   |  |  |
| b. Moneda extranjera                                            | 16.890   | 16,561        | 286         | 1.8   | (2,778)    | (14.4) | (329)    | (1.9)  |  |  |
| Por intermediario                                               | 515,722  | 589,931       | 4.322       | 0.7   | 30.502     | 5.5    | 74,209   | 14.4   |  |  |
| 1. Total bancos y corporaciones financieras                     | 501,486  | 573,027       | 4,191       | 0.7   | 29,131     | 5.4    | 71,541   | 14.3   |  |  |
| a. Moneda nacional                                              | 484.605  | 556,476       | 3.905       | 0.7   | 31,909     | 6.1    | 71,871   | 14.8   |  |  |
| b. Moneda extranjera                                            | 16.880   | 16,551        | 286         | 1.8   | (2,778)    | (14.4) | (330)    | (2.0)  |  |  |
| 2. Total compañias de financiamiento comercial                  | 10,909   | 12,913        | 110         | 0.9   | 1.068      | 9.0    | 2.005    | 18.4   |  |  |
| a. Moneda nacional                                              | 10,899   | 12,903        | 109         | 0.9   | 1,068      | 9.0    | 2,004    | 18.4   |  |  |
| b. Moneda extranjera                                            | 9        | 10            | 0           | 3.9   | (0)        | (0.4)  | _,1      | 6.0    |  |  |
| 3. Total cooperativas financieras                               | 3,328    | 3,991         | 21          | 0.5   | 304        | 8.3    | 663      | 19.9   |  |  |
| a. Moneda nacional                                              | 3,328    | 3,991         | 21          | 0.5   | 304        | 8.3    | 663      | 19.9   |  |  |
| b. Moneda extranjera                                            | 0        | 0             | 0           |       | 0          |        | 0        |        |  |  |
| Provisiones (Deterioro bajo NIIF) de cartera en moneda total 2/ | 37,977   | 35,970        | (556)       | (1.5) | (302)      | (0.8)  | (2,007)  | (5.3)  |  |  |
| Bancos y corporaciones financieras                              | 36,607   | 34,652        | (523)       | (1.5) | (320)      | (0.9)  | (1,955)  | (5.3)  |  |  |
| Compañias de financiamiento                                     | 1,011    | 904           | (31)        | (3.3) | (6)        | (0.7)  | (107)    | (10.6) |  |  |
| Cooperativas financieras                                        | 358      | 414           | (2)         | (0.4) | 23         | 6.0    | 55       | 15.4   |  |  |