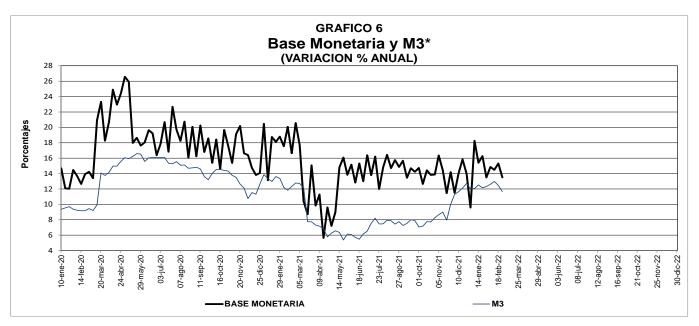

#### A. Base Monetaria

CUADRO No. 1
COMPONENTES DE LA BASE MONETARIA

(Miles de millones de pesos y porcentaies)

|                                                         | Saldo a    | Ido a VARIACIONES |       |             |        |        |        |  |  |  |  |
|---------------------------------------------------------|------------|-------------------|-------|-------------|--------|--------|--------|--|--|--|--|
| Concepto                                                | febrero 25 | SEMANA            | L     | CORRIDO AÑO | )      | ANUAL  |        |  |  |  |  |
|                                                         | 2022       | ABS               | %     | ABS         | %      | ABS    | %      |  |  |  |  |
| Base monetaria - usos - (a+b)                           | 139,049    | 706               | 0.5   | (6,334)     | (4.4)  | 16,542 | 13.5   |  |  |  |  |
| a. Efectivo                                             | 103,019    | (530)             | (0.5) | (5,581)     | (5.1)  | 12,924 | 14.3   |  |  |  |  |
| <ol> <li>Moneda fuera sistema financiero</li> </ol>     | 102,806    | (569)             | (0.6) | (5,546)     | (5.1)  | 13,105 | 14.6   |  |  |  |  |
| 2. Depósitos de particulares /1                         | 213        | 39                | 22.5  | (35)        | (14.1) | (180)  | (45.9) |  |  |  |  |
| b. Reserva sistema financiero                           | 36,030     | 1,237             | 3.6   | (753)       | (2.0)  | 3,618  | 11.2   |  |  |  |  |
| <ol> <li>Efectivo en caja sistema financiero</li> </ol> | 18,720     | 528               | 2.9   | 1,621       | 9.5    | 1,438  | 8.3    |  |  |  |  |
| 2. Depósitos del sist. financiero en BR /2              | 17,310     | 708               | 4.3   | (2,374)     | (12.1) | 2,180  | 14.4   |  |  |  |  |

Fuente: Banco de la República. Cálculos con información de la Superintendencia Financiera de Colombia.

CUADRO No. 9
M3 Y BASE MONETARIA
Miles de millones de pesos y porcentaje

|           |         | 25/02/2022 |               | Tasa de Crecimiento de M3* |             |       |  |  |
|-----------|---------|------------|---------------|----------------------------|-------------|-------|--|--|
|           | M3*     | BASE       | MULTIPLICADOR | SEMANAL                    | AÑO CORRIDO | ANUAL |  |  |
| Observado | 685,861 | 139,049    | 4.9           | 0.25                       | -1.16       | 11.66 |  |  |