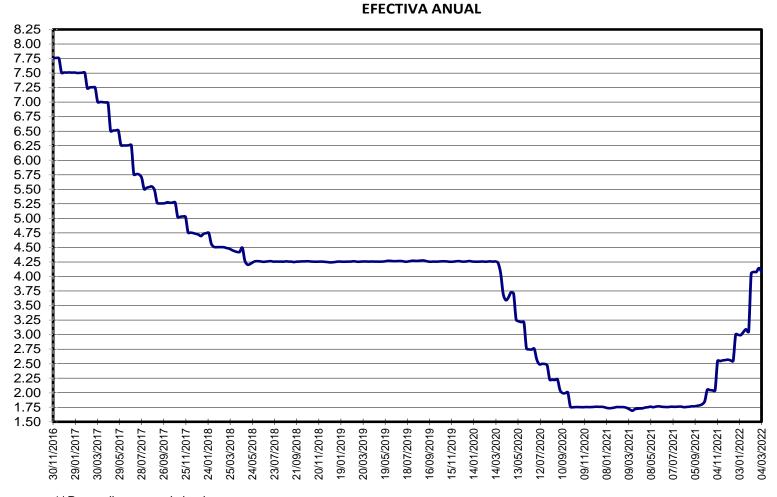

# **CUADRO No. 12**

|                                                   | VALORES  A la Una Samana Un mas Tros masos |                                    |                 |                     |                 |  |  |  |  |
|---------------------------------------------------|--------------------------------------------|------------------------------------|-----------------|---------------------|-----------------|--|--|--|--|
|                                                   | A la<br>última fecha<br>mar-04-2022        | Una Semana<br>atrás<br>feb-25-2022 | Un mes<br>atrás | Tres meses<br>atrás | Un año<br>atrás |  |  |  |  |
| Tasa de interés (%)                               |                                            |                                    |                 |                     |                 |  |  |  |  |
| A. Tasa de intervención 1/                        | 4.00                                       | 4.00                               | 3.00            | 2.50                | 1.75            |  |  |  |  |
| B. Tasa de interés interbancaria - TIB 2/         | 4.08                                       | 4.14                               | 4.05            | 2.57                | 1.73            |  |  |  |  |
| C. Tasa IBR 1 día 3/                              | 4.00                                       | 4.01                               | 4.02            | 2.54                | 1.73            |  |  |  |  |
| D. Tasa IBR 90 días 4/                            | 5.52                                       | 5.30                               | 4.40            | 3.09                | 1.74            |  |  |  |  |
| E. Depósito a término fijo - DTF 5/               | 4.86                                       | 4.40                               | 3.74            | 2.80                | 1.89            |  |  |  |  |
| F. Tasa de interés de captación 6/                |                                            |                                    |                 |                     |                 |  |  |  |  |
| 1. A 180 días                                     | 5.03                                       | 4.82                               | 4.30            | 3.26                | 2.16            |  |  |  |  |
| 2. A 360 días                                     | 6.60                                       | 6.52                               | 5.78            | 4.82                | 2.62            |  |  |  |  |
| G. Tasa de interés de colocación B.R. 7/          | N.D.                                       | 11.82                              | 11.62           | 9.73                | 9.17            |  |  |  |  |
| H. Tasa de interés de colocación sin Tesorería 8/ | N.D.                                       | 11.87                              | 11.64           | 9.74                | 9.16            |  |  |  |  |
| I. Tasa de interés de colocación Total 9/         | N.D.                                       | 11.63                              | 11.54           | 9.68                | 9.20            |  |  |  |  |
| J. Crédito de Consumo 10/                         | N.D.                                       | 16.28                              | 16.46           | 14.64               | 13.84           |  |  |  |  |
| K. Crédito de Tesorería 11/                       | N.D.                                       | 7.12                               | 7.53            | 7.26                | 10.12           |  |  |  |  |
| L. Crédito Preferencial 12/                       | N.D.                                       | 7.52                               | 6.93            | 5.52                | 4.70            |  |  |  |  |
| M. Crédito Ordinario 13/                          | N.D.                                       | 9.88                               | 9.03            | 8.14                | 7.48            |  |  |  |  |
|                                                   |                                            |                                    |                 |                     |                 |  |  |  |  |

- 1/ Corresponde a la tasa vigente.
- 2/ Corresponde al promedio semanal de la cuenta interbancaria pasiva a 1 día hábil con información del formato 441.
- 3/ Tasa efectiva. Con corte al último día hábil de cada semana.
- 4/ Tasa efectiva. Con corte al último día hábil de cada semana.
- 5/ Se refiere a la tasa promedio ponderada por monto de las captaciones por CDT a 90 días para Bancos, Corporaciones y Compañías de Financiamiento Comercial. Su cálculo se realiza el último día hábil de cada semana con la información de los días hábiles entre el viernes de la semana anterior y el jueves de la semana de cálculo. Corresponde a la semana de cálculo y no a la semana de vigencia.
- 6/ Se refiere a la tasa promedio ponderada por monto de las captaciones a 180 y a 360 días para Bancos, Corporaciones y Compañías de Financiamiento Comercial (Res. 17/93 JDBR). Su cálculo se realiza el último día hábil de cada semana con la información de los días hábiles entre el viernes de la semana anterior y el jueves de la semana de cálculo.
- 7/ Calculado como el promedio ponderado por monto de las tasas de crédito de: consumo, preferencial, ordinario y tesorería.