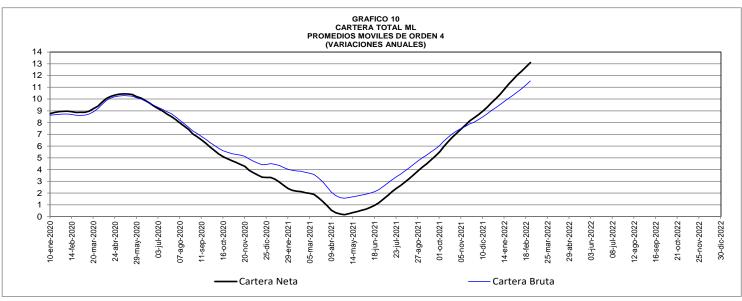

# D. Crédito y Portafolio Financiero

CUADRO No. 10
CARTERA NETA DEL SISTEMA FINANCIERO Y PORTAFOLIO FINANCIERO DE LOS SECTORES PÚBLICO Y PRIVADO

(Miles de millones de pesos y porcentajes)

|                                                                   | Saldo      | Variaciones |       |            |            |          |      |  |  |  |
|-------------------------------------------------------------------|------------|-------------|-------|------------|------------|----------|------|--|--|--|
| Concepto                                                          | febrero 25 | Semana      | I     | Año corrie | ob         | Anu      | ıal  |  |  |  |
|                                                                   | 2022       | Absoluta    | %     | Absoluta   | %          | Absoluta | %    |  |  |  |
| I. Cartera neta total del sistema financiero 1/                   | 535,386    | 3,201       | 0.6   | 12,230     | 2.3        | 63,883   | 13.5 |  |  |  |
| Bancos y corporaciones financieras.                               | 520,504    | 2,953       | 0.6   | 11,580     | 2.3        | 61,597   | 13.4 |  |  |  |
| Compañías de financiamiento comercial                             | 11,455     | 218         | 1.9   | 520        | 4.8        | 1,770    | 18.3 |  |  |  |
| Cooperativas                                                      | 3,426      | 31          | 0.9   | 130        | 3.9        | 516      | 17.7 |  |  |  |
| II. Portafolio financiero total de los sectores público y privado | 1,096,092  | 3,444       | 0.3   | 4,267      | 0.4        | 122,733  | 12.6 |  |  |  |
| A. En el sector financiero - M3*                                  | 685,861    | 1,681       | 0.2   | (8,076)    | (1.2)      | 71,648   | 11.7 |  |  |  |
| Medio de pago - M1                                                | 183,772    | (2,569)     | (1.4) | (4,488)    | (2.4)      | 26,416   | 16.8 |  |  |  |
| Cuasidineros*                                                     | 447,767    | 5,644       | 1.3   | (1,291)    | (0.3)      | 40,800   | 10.0 |  |  |  |
| Bonos*                                                            | 34,935     | (294)       | (0.8) | (546)      | (1.5)      | 1,079    | 3.2  |  |  |  |
| Otros pasivos sujetos a encaje 2/                                 | 19,387     | (1,100)     | (5.4) | (1,751)    | (8.3)      | 3,352    | 20.9 |  |  |  |
| B. En el sector público                                           | 410,231    | 1,763       | 0.4   | 12 242     | 3.1        | E1 006   | 14.2 |  |  |  |
| Too D. needs                                                      | ,          | •           |       | 12,343     | 3.1<br>3.1 | 51,086   |      |  |  |  |
| Tes B pesos                                                       | 275,199    | 1,188       | 0.4   | 8,275      | _          | 30,265   | 12.4 |  |  |  |
| Tes B UVR                                                         | 135,033    | 574         | 0.4   | 4,068      | 3.1        | 20,821   | 18.2 |  |  |  |

# CUADRO No. 10A PRINCIPALES INTERMEDIARIOS FINANCIEROS CARTERA NETA Y BRUTA, PROVISIONES

(Miles de millones de pesos y porcentajes)

|                                                                 |            |            |          |       | Variacione | es    |          |        |
|-----------------------------------------------------------------|------------|------------|----------|-------|------------|-------|----------|--------|
| Concepto                                                        | febrero 26 | febrero 25 | Semana   | ıl    | Año corri  | do    | Anual    | I      |
| ·                                                               | 2021       | 2022       | Absoluta | %     | Absoluta   | %     | Absoluta | %      |
| Cartera neta 1/                                                 | 471,503    | 535,386    | 3,201    | 0.6   | 12,230     | 2.3   | 63,883   | 13.5   |
| a. Moneda nacional                                              | 455,451    | 517,391    | 3,406    | 0.7   | 13,507     | 2.7   | 61,940   | 13.6   |
| b. Moneda extranjera                                            | 16,052     | 17,994     | (205)    | (1.1) | (1,277)    | (6.6) | 1,943    | 12.1   |
| Por intermediario                                               | 471,503    | 535,386    | 3,201    | 0.6   | 12,230     | 2.3   | 63,883   | 13.5   |
| Total bancos y corporaciones financieras                        | 458,907    | 520,504    | 2,953    | 0.6   | 11,580     | 2.3   | 61,597   | 13.4   |
| a. Moneda nacional                                              | 442,864    | 502,519    | 3,157    | 0.6   | 12,857     | 2.6   | 59,655   | 13.5   |
| b. Moneda extranjera                                            | 16,042     | 17,985     | (205)    | (1.1) | (1,277)    | (6.6) | 1,942    | 12.1   |
| 2. Total compañias de financiamiento comercial                  | 9,685      | 11,455     | 218      | 1.9   | 520        | 4.8   | 1,770    | 18.3   |
| a. Moneda nacional                                              | 9,676      | 11,445     | 218      | 1.9   | 520        | 4.8   | 1,769    | 18.3   |
| b. Moneda extranjera                                            | 9          | 10         | (0)      | (0.4) | (0)        | (1.8) | 1        | 7.9    |
| 3. Total cooperativas financieras                               | 2,911      | 3,426      | 31       | 0.9   | 130        | 3.9   | 516      | 17.7   |
| a. Moneda nacional                                              | 2,911      | 3,426      | 31       | 0.9   | 130        | 3.9   | 516      | 17.7   |
| b. Moneda extranjera                                            | 0          | 0          | 0        |       | 0          |       | 0        |        |
| Cartera bruta 1/                                                | 510,058    | 571,607    | 2,626    | 0.5   | 12,179     | 2.2   | 61,549   | 12.1   |
| a. Moneda nacional                                              | 493,962    | 553,546    | 2,831    | 0.5   | 13.457     | 2.5   | 59,585   | 12.1   |
| b. Moneda extranjera                                            | 16,096     | 18,061     | (205)    | (1.1) | (1,278)    | (6.6) | 1,965    | 12.2   |
| Por intermediario                                               | 510,058    | 571,607    | 2,626    | 0.5   | 12,179     | 2.2   | 61,549   | 12.1   |
| Total bancos y corporaciones financieras                        | 496,081    | 555,411    | 2,401    | 0.4   | 11,515     | 2.1   | 59,330   | 12.0   |
| a. Moneda nacional                                              | 479,994    | 537,361    | 2,606    | 0.5   | 12,793     | 2.4   | 57,367   | 12.0   |
| b. Moneda extranjera                                            | 16,087     | 18,051     | (205)    | (1.1) | (1,278)    | (6.6) | 1,964    | 12.2   |
| 2. Total compañias de financiamiento comercial                  | 10,711     | 12,369     | 194      | 1.6   | 523        | 4.4   | 1,658    | 15.5   |
| a. Moneda nacional                                              | 10,702     | 12,359     | 194      | 1.6   | 523        | 4.4   | 1,657    | 15.5   |
| b. Moneda extranjera                                            | 9          | 10         | (0)      | (0.4) | (0)        | (1.8) | 1        | 7.9    |
| 3. Total cooperativas financieras                               | 3,266      | 3,827      | 31       | 0.8   | 140        | 3.8   | 561      | 17.2   |
| a. Moneda nacional                                              | 3,266      | 3,827      | 31       | 0.8   | 140        | 3.8   | 561      | 17.2   |
| b. Moneda extranjera                                            | 0          | 0          | 0        |       | 0          |       | 0        |        |
| Provisiones (Deterioro bajo NIIF) de cartera en moneda total 2/ | 38,555     | 36,221     | (575)    | (1.6) | (51)       | (0.1) | (2,334)  | (6.1)  |
| Bancos y corporaciones financieras                              | 37,174     | 34,907     | (551)    | (1.6) | (65)       | (0.2) | (2,267)  | (6.1)  |
| Compañias de financiamiento                                     | 1,026      | 913        | (23)     | (2.5) | 3          | 0.3   | (112)    | (11.0) |
| Cooperativas financieras                                        | 355        | 401        | 0        | 0.0   | 11         | 2.7   | 45       | 12.8   |