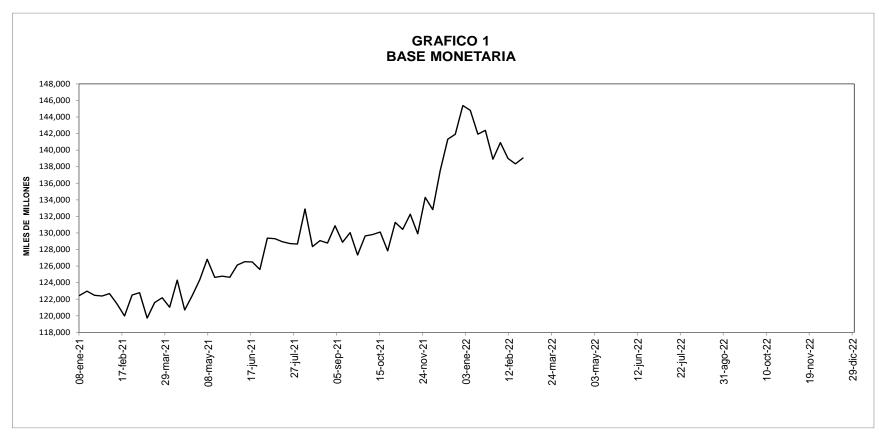

<sup>1/</sup> Multiplicador = (e + 1)/(e + r)

Fuente: Banco de la República. Cálculos con información de la Superintendencia Financiera de Colombia.

CUADRO No. 3

BASE MONETARIA Y PROMEDIOS MOVILES

(Miles de millones de pesos)

| Concepto                          | Saldo a<br>febrero 25<br>2022 |
|-----------------------------------|-------------------------------|
| FIN DE                            | 139,049                       |
| PROMEDIO SEMANAL                  | 139,009                       |
| PROMEDIO MOVIL DIARIO DE ORDEN 20 | 138,856                       |
| PROMEDIO MOVIL DIARIO DE ORDEN 45 | 140,758                       |