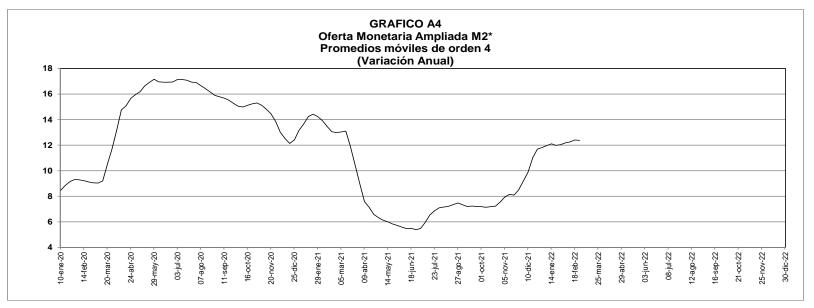

### **OFERTA MONETARIA AMPLIADA 1/**

Miles de millones de pesos y porcentajes

|                                                                                                        | Saldo a                              | VARIACIONES                   |                              |                |                              |                  |                              |                                |                            |                                     |                              |  |
|--------------------------------------------------------------------------------------------------------|--------------------------------------|-------------------------------|------------------------------|----------------|------------------------------|------------------|------------------------------|--------------------------------|----------------------------|-------------------------------------|------------------------------|--|
| Concepto                                                                                               | febrero 25                           | SEMANAL                       |                              | ULTIMAS        | 4 SEM                        | ULTIMAS 1        | 3 SEM                        | CORRIDO                        | O AÑO                      | ANU                                 | AL                           |  |
|                                                                                                        | 2022                                 | ABS                           | %                            | ABS            | %                            | ABS              | %                            | ABS                            | %                          | ABS                                 | %                            |  |
| OFERTA MONETARIA AMPLIADA- M3* (1+2)                                                                   | 685,861                              | 1,681                         | 0.2                          | 2,103          | 0.3                          | 19,795           | 3.0                          | -8,076                         | -1.2                       | 71,648                              | 11.7                         |  |
| 1. Efectivo                                                                                            | 103,019                              | -530                          | -0.5                         | -1,085         | -1.0                         | 4,808            | 4.9                          | -5,581                         | -5.1                       | 12,924                              | 14.3                         |  |
| 2. Depósitos en poder del público*                                                                     | 582,842                              | 2,211                         | 0.4                          | 3,188          | 0.5                          | 14,986           | 2.6                          | -2,495                         | -0.4                       | 58,723                              | 11.2                         |  |
| Cuenta Corriente<br>Ahorros                                                                            | 80,753<br>289,481                    | -2,038<br>5,656               | -2.5<br>2.0                  | •              | 4.6<br>-0.3                  | •                | -2.6<br>4.1                  | 1,093<br>-6,989                | 1.4<br>-2.4                | 13,492<br>41,846                    | 20.1<br>16.9                 |  |
| CDT + Bonos*                                                                                           | 193,222                              | -306                          | -0.2                         | 2,816          | 1.5                          | 5,977            | 3.2                          | 5,152                          | 2.7                        | 33                                  | 0.0                          |  |
| CDT menor a 18 meses* CDT mayor a 18 meses* Bonos* Depósitos fiduciarios (impuestos y otros conceptos) | 92,601<br>65,686<br>34,935<br>10,215 | 620<br>-632<br>-294<br>-1,356 | 0.7<br>-1.0<br>-0.8<br>-11.7 | _              | 4.4<br>-0.6<br>-1.9<br>-20.0 | -804             | 11.4<br>-3.9<br>-2.2<br>-8.1 | 7,753<br>-2,055<br>-546<br>866 | 9.1<br>-3.0<br>-1.5<br>9.3 | 11,107<br>-12,153<br>1,079<br>1,254 | 13.6<br>-15.6<br>3.2<br>14.0 |  |
| Depósitos a la Vista Repos con el Sector Real                                                          | 9,172                                | 255<br>-                      | 2.9<br>-                     | 332            | 3.8                          | 711              | 8.4                          | -2,618<br>-                    | -22.2<br>-                 | 2,099                               | 29.7                         |  |
| 3. CDT+ Bonos en poder del Banco de la República<br>TOTAL DEPÓSITOS (2+3)**                            | 626<br>583,468                       | -25<br>2,187                  | -3.8<br>0.4                  | -219<br>2,969  | -25.9<br>0.5                 |                  | -52.2<br>2.5                 | -556<br>-3,052                 | -47.0<br>-0.5              | -3,537<br>55,186                    | -85.0<br>10.4                |  |
| ITEM DE MEMORANDO                                                                                      |                                      |                               |                              |                |                              |                  |                              |                                |                            |                                     |                              |  |
| M1. Medios de pago                                                                                     | 183,772                              | -2,569                        | -1.4                         | , -            | 1.4                          | ,                | 1.5                          | -4,488                         | -2.4                       | 26,416                              | 16.8                         |  |
| M1 + Ahorros<br>M2*                                                                                    | 473,252                              | 3,087                         | 0.7                          | 1,512          | 0.3                          | *                | 3.1                          | -11,477                        | -2.4                       | 68,262                              | 16.9                         |  |
| PSE en poder del público sin fiduciarios*                                                              | 631,539<br>572,627                   | 3,075<br>3,567                | 0.5<br>0.6                   | 5,013<br>5,744 | 0.8<br>1.0                   | 20,792<br>15,891 | 3.4<br>2.9                   | -5,779<br>-3,362               | -0.9<br>-0.6               | 67,216<br>57,470                    | 11.9<br>11.2                 |  |
| M3 sin fiduciarios* Total Depósitos**                                                                  | 675,646<br>583,468                   | 3,037<br>2,187                | 0.5<br>0.4                   | 4,660<br>2,969 | 0.7<br>0.5                   | 20,699<br>14,304 | 3.2<br>2.5                   | -8,942<br>-3,052               | -1.3<br>-0.5               | 70,394<br>55,186                    | 11.6<br>10.4                 |  |