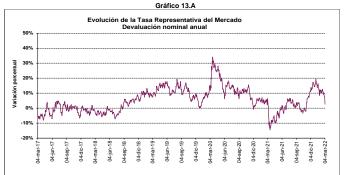

Fuente: Cálculos Banco de la República, Formatos 088 y 441 de la Superintendencia Financiera de Colombia.

| INDICADOR                                           | Viernes de la   | Una semana | Un mes           | Tres meses       | Un año           |
|-----------------------------------------------------|-----------------|------------|------------------|------------------|------------------|
|                                                     | semana anterior | atrás      | atrás            | atrás            | atrás            |
|                                                     | 04-mar-22       | 25-feb-22  | <b>04-feb-22</b> | <b>04-dic-21</b> | <b>04-mar-21</b> |
| Tasa Representativa del Mercado                     | 3,771.77        | 3,940.20   | 3,951.96         | 3,948.33         | 3,676.94         |
| Variaciones porcentuales anuales cierre calendario. | 2.58            | 10.11      | 12.19            | 13.41            | 6.41             |