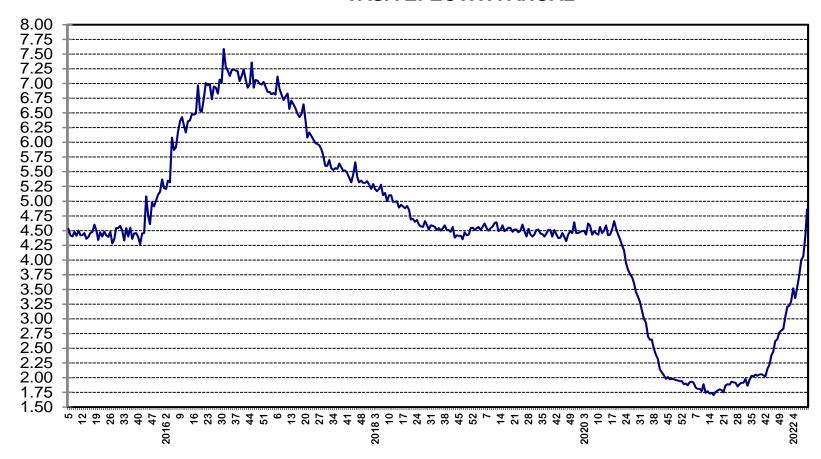

GRÁFICO No. 11
TASA DE INTERES INTERBANCARIA (1)

1/ Promedio semanal simple Fuente: Banco de la República. Cálculos con información de la Superintendencia Financiera de Colombia.

Nota: Crédito Ordinario es aquel crédito comercial (distinto de vivienda, microcrédito y consumo) otorgado a clientes no corporativos, Crédito Preferencial es el que se otorga a clientes corporativos, Crédito de Consumo es el otorgado para financiar la adquisición de bienes de consumo final y Crédito de Tesorería es el que se otorga a clientes corporativos con plazos inferiores a 1 mes. Fuente: Cálculos Banco de la República, Formato 088 de la Superintendencia Financiera de Colombia.