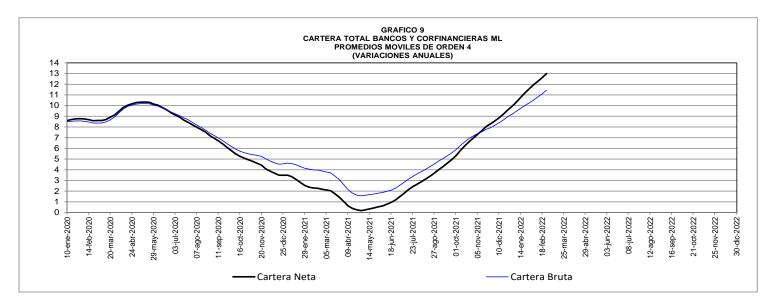

# D. Crédito y Portafolio Financiero

CUADRO No. 10
CARTERA NETA DEL SISTEMA FINANCIERO Y PORTAFOLIO FINANCIERO DE LOS SECTORES PÚBLICO Y PRIVADO

(Miles de millones de pesos y porcentajes)

|                                                                   | Saldo      | Variaciones |       |            |            |          |      |  |  |  |
|-------------------------------------------------------------------|------------|-------------|-------|------------|------------|----------|------|--|--|--|
| Concepto                                                          | febrero 25 | Semana      | I     | Año corrie | ob         | Anu      | ıal  |  |  |  |
|                                                                   | 2022       | Absoluta    | %     | Absoluta   | %          | Absoluta | %    |  |  |  |
| I. Cartera neta total del sistema financiero 1/                   | 535,386    | 3,201       | 0.6   | 12,230     | 2.3        | 63,883   | 13.5 |  |  |  |
| Bancos y corporaciones financieras.                               | 520,504    | 2,953       | 0.6   | 11,580     | 2.3        | 61,597   | 13.4 |  |  |  |
| Compañías de financiamiento comercial                             | 11,455     | 218         | 1.9   | 520        | 4.8        | 1,770    | 18.3 |  |  |  |
| Cooperativas                                                      | 3,426      | 31          | 0.9   | 130        | 3.9        | 516      | 17.7 |  |  |  |
| II. Portafolio financiero total de los sectores público y privado | 1,096,092  | 3,444       | 0.3   | 4,267      | 0.4        | 122,733  | 12.6 |  |  |  |
| A. En el sector financiero - M3*                                  | 685,861    | 1,681       | 0.2   | (8,076)    | (1.2)      | 71,648   | 11.7 |  |  |  |
| Medio de pago - M1                                                | 183,772    | (2,569)     | (1.4) | (4,488)    | (2.4)      | 26,416   | 16.8 |  |  |  |
| Cuasidineros*                                                     | 447,767    | 5,644       | 1.3   | (1,291)    | (0.3)      | 40,800   | 10.0 |  |  |  |
| Bonos*                                                            | 34,935     | (294)       | (0.8) | (546)      | (1.5)      | 1,079    | 3.2  |  |  |  |
| Otros pasivos sujetos a encaje 2/                                 | 19,387     | (1,100)     | (5.4) | (1,751)    | (8.3)      | 3,352    | 20.9 |  |  |  |
| B. En el sector público                                           | 410,231    | 1,763       | 0.4   | 12 242     | 3.1        | E1 006   | 14.2 |  |  |  |
| Too D. needs                                                      | ,          | •           |       | 12,343     | 3.1<br>3.1 | 51,086   |      |  |  |  |
| Tes B pesos                                                       | 275,199    | 1,188       | 0.4   | 8,275      | _          | 30,265   | 12.4 |  |  |  |
| Tes B UVR                                                         | 135,033    | 574         | 0.4   | 4,068      | 3.1        | 20,821   | 18.2 |  |  |  |

# CUADRO No. 10A PRINCIPALES INTERMEDIARIOS FINANCIEROS CARTERA NETA Y BRUTA, PROVISIONES

(Miles de millones de pesos y porcentajes)

|                                                                 |            |            |          |       | Variacione | es    |          |        |
|-----------------------------------------------------------------|------------|------------|----------|-------|------------|-------|----------|--------|
| Concepto                                                        | febrero 26 | febrero 25 | Semana   | ıl    | Año corri  | do    | Anual    | I      |
| ·                                                               | 2021       | 2022       | Absoluta | %     | Absoluta   | %     | Absoluta | %      |
| Cartera neta 1/                                                 | 471,503    | 535,386    | 3,201    | 0.6   | 12,230     | 2.3   | 63,883   | 13.5   |
| a. Moneda nacional                                              | 455,451    | 517,391    | 3,406    | 0.7   | 13,507     | 2.7   | 61,940   | 13.6   |
| b. Moneda extranjera                                            | 16,052     | 17,994     | (205)    | (1.1) | (1,277)    | (6.6) | 1,943    | 12.1   |
| Por intermediario                                               | 471,503    | 535,386    | 3,201    | 0.6   | 12,230     | 2.3   | 63,883   | 13.5   |
| Total bancos y corporaciones financieras                        | 458,907    | 520,504    | 2,953    | 0.6   | 11,580     | 2.3   | 61,597   | 13.4   |
| a. Moneda nacional                                              | 442,864    | 502,519    | 3,157    | 0.6   | 12,857     | 2.6   | 59,655   | 13.5   |
| b. Moneda extranjera                                            | 16,042     | 17,985     | (205)    | (1.1) | (1,277)    | (6.6) | 1,942    | 12.1   |
| 2. Total compañias de financiamiento comercial                  | 9,685      | 11,455     | 218      | 1.9   | 520        | 4.8   | 1,770    | 18.3   |
| a. Moneda nacional                                              | 9,676      | 11,445     | 218      | 1.9   | 520        | 4.8   | 1,769    | 18.3   |
| b. Moneda extranjera                                            | 9          | 10         | (0)      | (0.4) | (0)        | (1.8) | 1        | 7.9    |
| 3. Total cooperativas financieras                               | 2,911      | 3,426      | 31       | 0.9   | 130        | 3.9   | 516      | 17.7   |
| a. Moneda nacional                                              | 2,911      | 3,426      | 31       | 0.9   | 130        | 3.9   | 516      | 17.7   |
| b. Moneda extranjera                                            | 0          | 0          | 0        |       | 0          |       | 0        |        |
| Cartera bruta 1/                                                | 510,058    | 571,607    | 2,626    | 0.5   | 12,179     | 2.2   | 61,549   | 12.1   |
| a. Moneda nacional                                              | 493,962    | 553,546    | 2,831    | 0.5   | 13.457     | 2.5   | 59,585   | 12.1   |
| b. Moneda extranjera                                            | 16,096     | 18,061     | (205)    | (1.1) | (1,278)    | (6.6) | 1,965    | 12.2   |
| Por intermediario                                               | 510,058    | 571,607    | 2,626    | 0.5   | 12,179     | 2.2   | 61,549   | 12.1   |
| Total bancos y corporaciones financieras                        | 496,081    | 555,411    | 2,401    | 0.4   | 11,515     | 2.1   | 59,330   | 12.0   |
| a. Moneda nacional                                              | 479,994    | 537,361    | 2,606    | 0.5   | 12,793     | 2.4   | 57,367   | 12.0   |
| b. Moneda extranjera                                            | 16,087     | 18,051     | (205)    | (1.1) | (1,278)    | (6.6) | 1,964    | 12.2   |
| 2. Total compañias de financiamiento comercial                  | 10,711     | 12,369     | 194      | 1.6   | 523        | 4.4   | 1,658    | 15.5   |
| a. Moneda nacional                                              | 10,702     | 12,359     | 194      | 1.6   | 523        | 4.4   | 1,657    | 15.5   |
| b. Moneda extranjera                                            | 9          | 10         | (0)      | (0.4) | (0)        | (1.8) | 1        | 7.9    |
| 3. Total cooperativas financieras                               | 3,266      | 3,827      | 31       | 0.8   | 140        | 3.8   | 561      | 17.2   |
| a. Moneda nacional                                              | 3,266      | 3,827      | 31       | 0.8   | 140        | 3.8   | 561      | 17.2   |
| b. Moneda extranjera                                            | 0          | 0          | 0        |       | 0          |       | 0        |        |
| Provisiones (Deterioro bajo NIIF) de cartera en moneda total 2/ | 38,555     | 36,221     | (575)    | (1.6) | (51)       | (0.1) | (2,334)  | (6.1)  |
| Bancos y corporaciones financieras                              | 37,174     | 34,907     | (551)    | (1.6) | (65)       | (0.2) | (2,267)  | (6.1)  |
| Compañias de financiamiento                                     | 1,026      | 913        | (23)     | (2.5) | 3          | 0.3   | (112)    | (11.0) |
| Cooperativas financieras                                        | 355        | 401        | 0        | 0.0   | 11         | 2.7   | 45       | 12.8   |