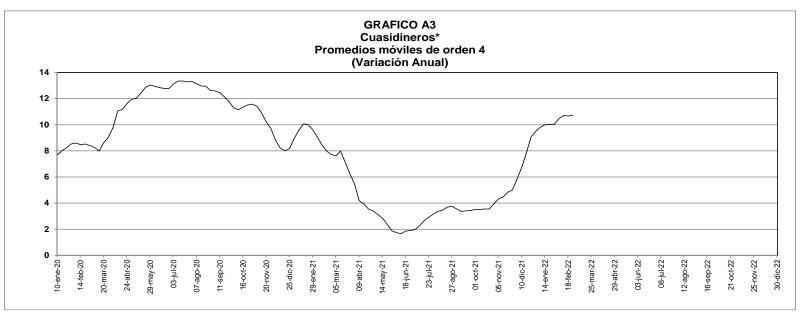

# D. Crédito y Portafolio Financiero

CUADRO No. 10
CARTERA NETA DEL SISTEMA FINANCIERO Y PORTAFOLIO FINANCIERO DE LOS SECTORES PÚBLICO Y PRIVADO

(Miles de millones de pesos y porcentajes)

|                                                                   | Saldo      | Variaciones |       |            |            |          |      |  |  |  |
|-------------------------------------------------------------------|------------|-------------|-------|------------|------------|----------|------|--|--|--|
| Concepto                                                          | febrero 25 | Semana      | I     | Año corrie | ob         | Anu      | ıal  |  |  |  |
|                                                                   | 2022       | Absoluta    | %     | Absoluta   | %          | Absoluta | %    |  |  |  |
| I. Cartera neta total del sistema financiero 1/                   | 535,386    | 3,201       | 0.6   | 12,230     | 2.3        | 63,883   | 13.5 |  |  |  |
| Bancos y corporaciones financieras.                               | 520,504    | 2,953       | 0.6   | 11,580     | 2.3        | 61,597   | 13.4 |  |  |  |
| Compañías de financiamiento comercial                             | 11,455     | 218         | 1.9   | 520        | 4.8        | 1,770    | 18.3 |  |  |  |
| Cooperativas                                                      | 3,426      | 31          | 0.9   | 130        | 3.9        | 516      | 17.7 |  |  |  |
| II. Portafolio financiero total de los sectores público y privado | 1,096,092  | 3,444       | 0.3   | 4,267      | 0.4        | 122,733  | 12.6 |  |  |  |
| A. En el sector financiero - M3*                                  | 685,861    | 1,681       | 0.2   | (8,076)    | (1.2)      | 71,648   | 11.7 |  |  |  |
| Medio de pago - M1                                                | 183,772    | (2,569)     | (1.4) | (4,488)    | (2.4)      | 26,416   | 16.8 |  |  |  |
| Cuasidineros*                                                     | 447,767    | 5,644       | 1.3   | (1,291)    | (0.3)      | 40,800   | 10.0 |  |  |  |
| Bonos*                                                            | 34,935     | (294)       | (0.8) | (546)      | (1.5)      | 1,079    | 3.2  |  |  |  |
| Otros pasivos sujetos a encaje 2/                                 | 19,387     | (1,100)     | (5.4) | (1,751)    | (8.3)      | 3,352    | 20.9 |  |  |  |
| B. En el sector público                                           | 410,231    | 1,763       | 0.4   | 12 242     | 3.1        | E1 006   | 14.2 |  |  |  |
| Too D. needs                                                      | ,          | •           |       | 12,343     | 3.1<br>3.1 | 51,086   |      |  |  |  |
| Tes B pesos                                                       | 275,199    | 1,188       | 0.4   | 8,275      | _          | 30,265   | 12.4 |  |  |  |
| Tes B UVR                                                         | 135,033    | 574         | 0.4   | 4,068      | 3.1        | 20,821   | 18.2 |  |  |  |