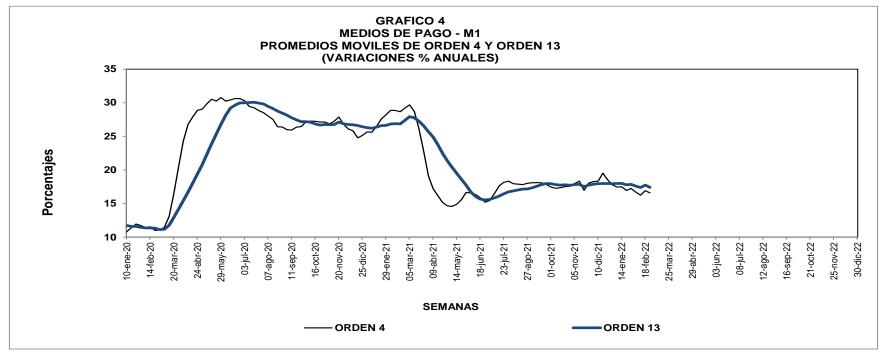

# B. Medios de Pago

# CUADRO No. 5 MEDIOS DE PAGO - M1

(Miles de millones de pesos y porcentajes)

|                                  | SALDOS     |            |            | VARIACIONES % |            |             |            |            |            |            |            |            |
|----------------------------------|------------|------------|------------|---------------|------------|-------------|------------|------------|------------|------------|------------|------------|
| Concepto                         |            |            |            | SEMANAL       |            | CORRIDO AÑO |            |            | ANUAL      |            |            |            |
|                                  | 28/02/2020 | 26/02/2021 | 25/02/2022 | 28/02/2020    | 26/02/2021 | 25/02/2022  | 28/02/2020 | 26/02/2021 | 25/02/2022 | 28/02/2020 | 26/02/2021 | 25/02/2022 |
| Medios de pago - M1              | 120,475    | 157,355    | 183,772    | (2.0)         | (0.5)      | (1.4)       | (5.8)      | (2.3)      | (2.4)      | 11.2       | 30.6       | 16.8       |
| Base monetaria                   | 101,606    | 122,507    | 139,049    | (1.2)         | 2.1        | 0.5         | (7.7)      | (7.7)      | (4.4)      | 14.2       | 20.6       | 13.5       |
| Multiplicador de - m1            | 1.19       | 1.28       | 1.32       | (0.8)         | (2.6)      | (1.9)       | 2.1        | 5.8        | 2.1        | (2.6)      | 8.3        | 2.9        |
| 1. Efectivo / cuentas corrientes | 132.2%     | 133.9%     | 127.6%     |               |            |             |            |            |            |            |            |            |
| 2. Reserva / cuentas corrientes. | 63.6%      | 48.2%      | 44.6%      |               |            |             |            |            |            |            |            |            |