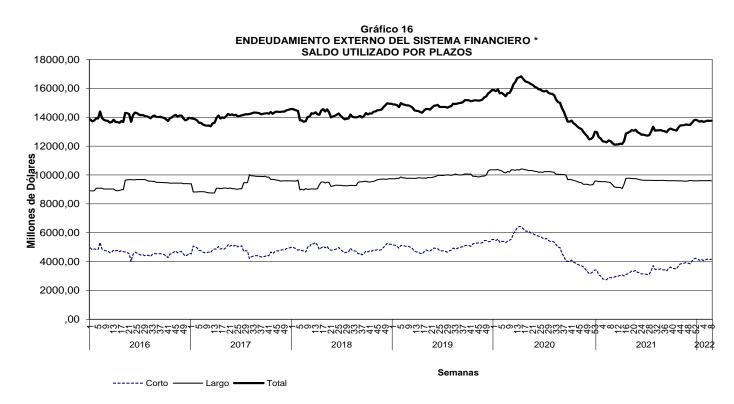

#### B. Balanza Cambiaria Doméstica

#### CUADRO 13 BALANZA CAMBIARIA 1/

(Millones de US\$) ACUMULADO **ACUMULADO AÑO HASTA** MES HASTA Concepto 2021 **FEBRERO 28 FEBRERO 26 FEBRERO 28 FEBRERO 28** 2020 2021 2022 2022\* **CUENTA CORRIENTE** 12.546.9 1.821.8 1.888.5 1,603.3 815.2 Ingresos 32.982.5 4.665.9 4,673.3 5,449.8 2,842.6 Egresos 2/ 20.435.6 2.844.1 2.784.8 3.846.5 2,027.4 MOVIMIENTO NETO DE CAPITAL 2/3/ (12,998.4)(1,945.8)(798.9)(1,314.9)(1,901.9)III. VARIACION DE PASIVOS DE CORTO PLAZO 0.1 (1.5)(1.7)(3.8)(4.0)IV. VARIACION RESERVAS 4/ Brutas (I+II) (451.5)506.9 (57.3)(298.6)16.3 Netas (I+II-III) (451.6)508.4 (55.6)(294.8)20.3 V. SALDO RESERVAS BRUTAS 59,039.3 53,174.2 59,039.3 58,587.8 **CIERRE AÑO ANTERIOR** VI. SALDO RESERVAS BRUTAS 58,587.8 53,681.6 58,982.0 58,289.2 VII. PASIVOS CORTO PLAZO 8.6 5.6 6.8 4.8 VIII. SALDO RESERVAS NETAS (VI-VII) 58,579.2 53,676.0 58,975.2 58,284.4