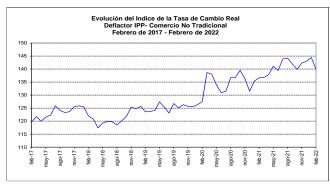

#### C. índice de Tasa de Cambio Real Ponderaciones móviles

Gráfico 13.B

#### Gráfico 13.C

| INDICADOR                             | Ultimo mes<br>feb-22 | Un mes<br>atrás<br>ene-22 | Tres meses<br>atrás<br>nov-21 | Un año<br>atrás<br>feb-21 |
|---------------------------------------|----------------------|---------------------------|-------------------------------|---------------------------|
| Indice de Tasa de Cambio Real (ITCR)* | 140.01               | 144.45                    | 142.31                        | 136.64                    |
| Variaciones porcentuales anuales      | 2.5%                 | 6.7%                      | 4.4%                          | 7.2%                      |

\*Corresponde al ITCRIPP(NT) promedio mensual, que utiliza como deflactor el IPP oferta interna. Las ponderaciones se refieren al comercio no tradicional, se excluyen café, petróleo y sus derivados, carbón y ferroniquel. A partir de abril de 2019 se modifican las series históricas de ITCR desde enero de 2017, debido a revisión en las estimense de precios y el esquema de tasa de cambio de Venezuela que se incluyen en el cálculo de los indices agregados ITCR-NT e ITCR-T.