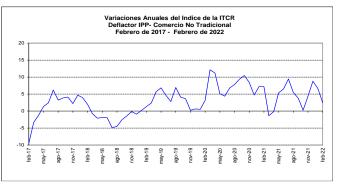

#### C. índice de Tasa de Cambio Real Ponderaciones móviles

Gráfico 13.B

#### Gráfico 13.C

| INDICADOR                             | Ultimo mes<br>feb-22 | Un mes<br>atrás<br>ene-22 | Tres meses<br>atrás<br>nov-21 | Un año<br>atrás<br>feb-21 |
|---------------------------------------|----------------------|---------------------------|-------------------------------|---------------------------|
| Indice de Tasa de Cambio Real (ITCR)* | 140.01               | 144.45                    | 142.31                        | 136.64                    |
| Variaciones porcentuales anuales      | 2.5%                 | 6.7%                      | 4.4%                          | 7.2%                      |

\*Corresponde al ITCRIPP(NT) promedio mensual, que utiliza como deflactor el IPP oferta interna. Las ponderaciones se refieren al comercio no tradicional, se excluyen café, petróleo y sus derivados, carbón y ferroniquel. A partir de abril de 2019 se modifican las series históricas de ITCR desde enero de 2017, debido a revisión en las estimense de precios y el esquema de tasa de cambio de Venezuela que se incluyen en el cálculo de los indices agregados ITCR-NT e ITCR-T.