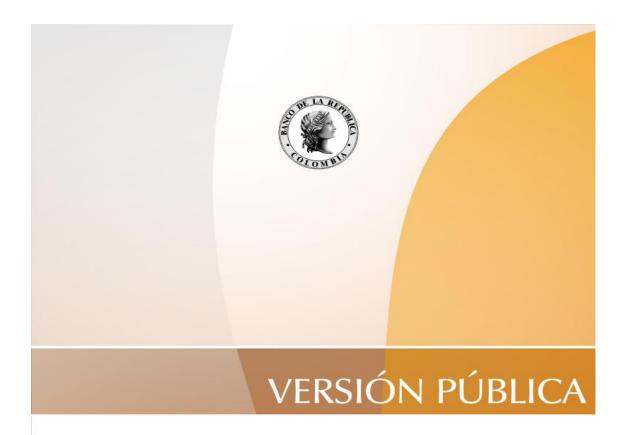

#### A. Base Monetaria

CUADRO No. 1
COMPONENTES DE LA BASE MONETARIA

(Miles de millones de pesos y porcentaies)

|                                                         | Saldo a    | Ido a VARIACIONES |       |             |        |        |        |  |  |  |  |
|---------------------------------------------------------|------------|-------------------|-------|-------------|--------|--------|--------|--|--|--|--|
| Concepto                                                | febrero 25 | SEMANA            | L     | CORRIDO AÑO | )      | ANUAL  |        |  |  |  |  |
|                                                         | 2022       | ABS               | %     | ABS         | %      | ABS    | %      |  |  |  |  |
| Base monetaria - usos - (a+b)                           | 139,049    | 706               | 0.5   | (6,334)     | (4.4)  | 16,542 | 13.5   |  |  |  |  |
| a. Efectivo                                             | 103,019    | (530)             | (0.5) | (5,581)     | (5.1)  | 12,924 | 14.3   |  |  |  |  |
| <ol> <li>Moneda fuera sistema financiero</li> </ol>     | 102,806    | (569)             | (0.6) | (5,546)     | (5.1)  | 13,105 | 14.6   |  |  |  |  |
| 2. Depósitos de particulares /1                         | 213        | 39                | 22.5  | (35)        | (14.1) | (180)  | (45.9) |  |  |  |  |
| b. Reserva sistema financiero                           | 36,030     | 1,237             | 3.6   | (753)       | (2.0)  | 3,618  | 11.2   |  |  |  |  |
| <ol> <li>Efectivo en caja sistema financiero</li> </ol> | 18,720     | 528               | 2.9   | 1,621       | 9.5    | 1,438  | 8.3    |  |  |  |  |
| 2. Depósitos del sist. financiero en BR /2              | 17,310     | 708               | 4.3   | (2,374)     | (12.1) | 2,180  | 14.4   |  |  |  |  |

<sup>1/</sup> Multiplicador = (e + 1)/(e + r)

Fuente: Banco de la República. Cálculos con información de la Superintendencia Financiera de Colombia.

CUADRO No. 3

BASE MONETARIA Y PROMEDIOS MOVILES

(Miles de millones de pesos)

| Concepto                          | Saldo a<br>febrero 25<br>2022 |
|-----------------------------------|-------------------------------|
| FIN DE                            | 139,049                       |
| PROMEDIO SEMANAL                  | 139,009                       |
| PROMEDIO MOVIL DIARIO DE ORDEN 20 | 138,856                       |
| PROMEDIO MOVIL DIARIO DE ORDEN 45 | 140,758                       |