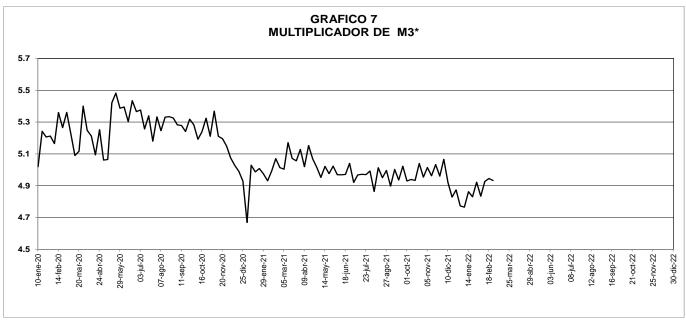

CUADRO No. 2

COEFICIENTES DE PREFERENCIA POR EFECTIVO Y RESERVA MONETARIA

|                                                           | Saldo a    |         | VARIACIONES |        |  |  |  |  |  |
|-----------------------------------------------------------|------------|---------|-------------|--------|--|--|--|--|--|
| Concepto                                                  | febrero 25 | SEMANAL | CORRIDO AÑO | ANUAL  |  |  |  |  |  |
|                                                           | 2022       | ABS     | ABS         | ABS    |  |  |  |  |  |
| a. Multiplicador de M3* 1/                                | 4.9        | (0.01)  | 0.16        | (0.08) |  |  |  |  |  |
| b. Coeficiente de efectivo (e) = Efectivo / Depósitos (%) | 17.7       | (0.16)  | (0.88)      | 0.49   |  |  |  |  |  |
| c. Coeficiente de reserva (r) = Reserva / Depósitos (%)   | 6.2        | 0.19    | (0.10)      | (0.00) |  |  |  |  |  |

<sup>1/</sup> Multiplicador = (e + 1)/(e + r)

Fuente: Banco de la República. Cálculos con información de la Superintendencia Financiera de Colombia.

CUADRO No. 3

BASE MONETARIA Y PROMEDIOS MOVILES

(Miles de millones de pesos)

Fuente: Banco de la República. Cálculos con información de la Superintendencia Financiera de Colombia.

CUADRO No. 9
M3 Y BASE MONETARIA
Miles de millones de pesos y porcentaje

|           |         | 25/02/2022 |               | Tasa de Crecimiento de M3* |             |       |  |  |
|-----------|---------|------------|---------------|----------------------------|-------------|-------|--|--|
|           | M3*     | BASE       | MULTIPLICADOR | SEMANAL                    | AÑO CORRIDO | ANUAL |  |  |
| Observado | 685,861 | 139,049    | 4.9           | 0.25                       | -1.16       | 11.66 |  |  |