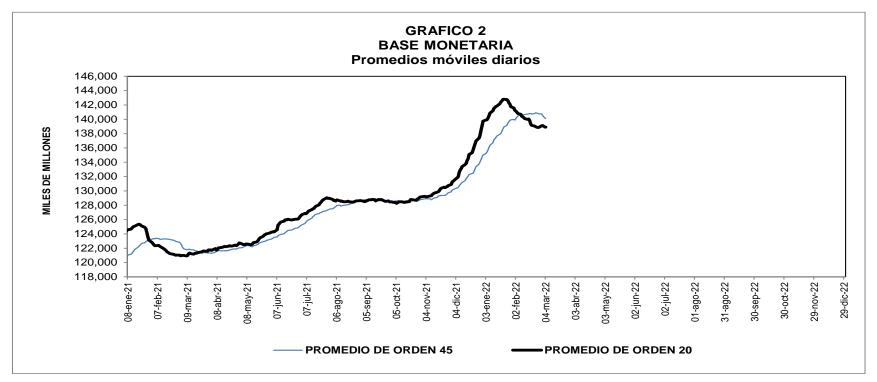

#### A. Base Monetaria

CUADRO No. 1
COMPONENTES DE LA BASE MONETARIA

(Miles de millones de pesos y porcentaies)

|                                                         | Saldo a    | Ido a VARIACIONES |       |             |        |        |        |  |  |  |  |
|---------------------------------------------------------|------------|-------------------|-------|-------------|--------|--------|--------|--|--|--|--|
| Concepto                                                | febrero 25 | SEMANA            | L     | CORRIDO AÑO | )      | ANUAL  |        |  |  |  |  |
|                                                         | 2022       | ABS               | %     | ABS         | %      | ABS    | %      |  |  |  |  |
| Base monetaria - usos - (a+b)                           | 139,049    | 706               | 0.5   | (6,334)     | (4.4)  | 16,542 | 13.5   |  |  |  |  |
| a. Efectivo                                             | 103,019    | (530)             | (0.5) | (5,581)     | (5.1)  | 12,924 | 14.3   |  |  |  |  |
| <ol> <li>Moneda fuera sistema financiero</li> </ol>     | 102,806    | (569)             | (0.6) | (5,546)     | (5.1)  | 13,105 | 14.6   |  |  |  |  |
| 2. Depósitos de particulares /1                         | 213        | 39                | 22.5  | (35)        | (14.1) | (180)  | (45.9) |  |  |  |  |
| b. Reserva sistema financiero                           | 36,030     | 1,237             | 3.6   | (753)       | (2.0)  | 3,618  | 11.2   |  |  |  |  |
| <ol> <li>Efectivo en caja sistema financiero</li> </ol> | 18,720     | 528               | 2.9   | 1,621       | 9.5    | 1,438  | 8.3    |  |  |  |  |
| 2. Depósitos del sist. financiero en BR /2              | 17,310     | 708               | 4.3   | (2,374)     | (12.1) | 2,180  | 14.4   |  |  |  |  |