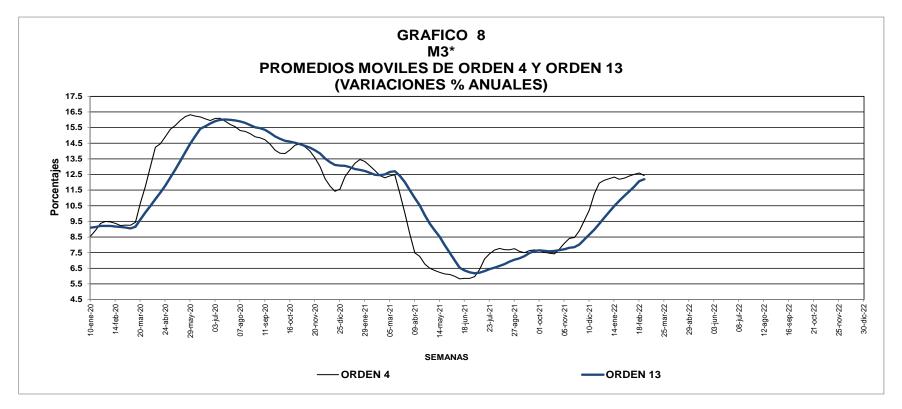

### **CUADRO No. 8** M3\* Y SUS COMPONENTES

#### Miles de millones de pesos

|                                 | Series Desestacionalizadas |                       |                        |                            |  |  |  |  |  |  |
|---------------------------------|----------------------------|-----------------------|------------------------|----------------------------|--|--|--|--|--|--|
| Concepto                        | 25/02/22                   | PROMEDIO 4<br>SEMANAS | PROMEDIO 13<br>SEMANAS | PROMEDIO<br>AÑO<br>CORRIDO |  |  |  |  |  |  |
| M3*                             | 683,921                    | 682,460               | 676,749                | 641,749                    |  |  |  |  |  |  |
| Efectivo                        | 103,830                    | 102,427               | 99,580                 | 95,858                     |  |  |  |  |  |  |
| Depósitos en poder del público* | 580,416                    | 579,717               | 576,368                | 545,842                    |  |  |  |  |  |  |

Fuente: Banco de la República. Cálculos con información de la Superintendencia Financiera de Colombia.

CUADRO No. 9
M3 Y BASE MONETARIA
Miles de millones de pesos y porcentaje

|           |         | 25/02/2022 |               | Tasa de Crecimiento de M3* |             |       |  |  |
|-----------|---------|------------|---------------|----------------------------|-------------|-------|--|--|
|           | M3*     | BASE       | MULTIPLICADOR | SEMANAL                    | AÑO CORRIDO | ANUAL |  |  |
| Observado | 685,861 | 139,049    | 4.9           | 0.25                       | -1.16       | 11.66 |  |  |