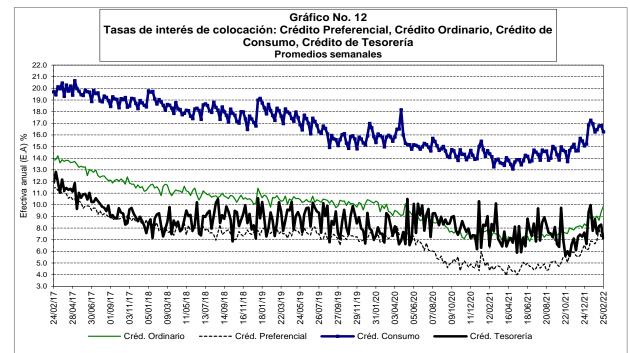

GRÁFICO No. 11
TASA DE INTERES INTERBANCARIA (1)

1/ Promedio semanal simple Fuente: Banco de la República. Cálculos con información de la Superintendencia Financiera de Colombia.

Nota: Crédito Ordinario es aquel crédito comercial (distinto de vivienda, microcrédito y consumo) otorgado a clientes no corporativos, Crédito Preferencial es el que se otorga a clientes corporativos, Crédito de Consumo es el otorgado para financiar la adquisición de bienes de consumo final y Crédito de Tesorería es el que se otorga a clientes corporativos con plazos inferiores a 1 mes. Fuente: Cálculos Banco de la República, Formato 088 de la Superintendencia Financiera de Colombia.

# **CUADRO No. 12**

|                                                   | VALORES  A la Una Samana Un mas Tros masos |                                    |                 |                     |                 |  |  |  |  |
|---------------------------------------------------|--------------------------------------------|------------------------------------|-----------------|---------------------|-----------------|--|--|--|--|
|                                                   | A la<br>última fecha<br>mar-04-2022        | Una Semana<br>atrás<br>feb-25-2022 | Un mes<br>atrás | Tres meses<br>atrás | Un año<br>atrás |  |  |  |  |
| Tasa de interés (%)                               |                                            |                                    |                 |                     |                 |  |  |  |  |
| A. Tasa de intervención 1/                        | 4.00                                       | 4.00                               | 3.00            | 2.50                | 1.75            |  |  |  |  |
| B. Tasa de interés interbancaria - TIB 2/         | 4.08                                       | 4.14                               | 4.05            | 2.57                | 1.73            |  |  |  |  |
| C. Tasa IBR 1 día 3/                              | 4.00                                       | 4.01                               | 4.02            | 2.54                | 1.73            |  |  |  |  |
| D. Tasa IBR 90 días 4/                            | 5.52                                       | 5.30                               | 4.40            | 3.09                | 1.74            |  |  |  |  |
| E. Depósito a término fijo - DTF 5/               | 4.86                                       | 4.40                               | 3.74            | 2.80                | 1.89            |  |  |  |  |
| F. Tasa de interés de captación 6/                |                                            |                                    |                 |                     |                 |  |  |  |  |
| 1. A 180 días                                     | 5.03                                       | 4.82                               | 4.30            | 3.26                | 2.16            |  |  |  |  |
| 2. A 360 días                                     | 6.60                                       | 6.52                               | 5.78            | 4.82                | 2.62            |  |  |  |  |
| G. Tasa de interés de colocación B.R. 7/          | N.D.                                       | 11.82                              | 11.62           | 9.73                | 9.17            |  |  |  |  |
| H. Tasa de interés de colocación sin Tesorería 8/ | N.D.                                       | 11.87                              | 11.64           | 9.74                | 9.16            |  |  |  |  |
| I. Tasa de interés de colocación Total 9/         | N.D.                                       | 11.63                              | 11.54           | 9.68                | 9.20            |  |  |  |  |
| J. Crédito de Consumo 10/                         | N.D.                                       | 16.28                              | 16.46           | 14.64               | 13.84           |  |  |  |  |
| K. Crédito de Tesorería 11/                       | N.D.                                       | 7.12                               | 7.53            | 7.26                | 10.12           |  |  |  |  |
| L. Crédito Preferencial 12/                       | N.D.                                       | 7.52                               | 6.93            | 5.52                | 4.70            |  |  |  |  |
| M. Crédito Ordinario 13/                          | N.D.                                       | 9.88                               | 9.03            | 8.14                | 7.48            |  |  |  |  |
|                                                   |                                            |                                    |                 |                     |                 |  |  |  |  |