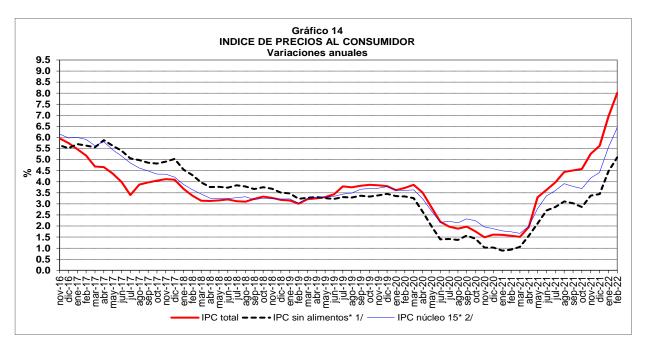

# D. Comportamiento del Índice de Precios al Consumidor (IPC)

En el mes de febrero de 2022, el Indice de Precios al Consumidor presentó una variación mensual de 1.63%, con lo cual su variación en lo corrido del año se situó en 3.33% y en los últimos doce meses 8.01%.

# INDICE DE PRECIOS AL CONSUMIDOR Variaciones porcentuales febrero de 2022

| Variación IPC TOTAL |      |      | IPC SIN ALI | MENTOS 1/ | IPC NÚCLEO 15 2/ |      |  |
|---------------------|------|------|-------------|-----------|------------------|------|--|
| Porcentual          | 2021 | 2022 | 2021        | 2022      | 2021             | 2022 |  |
| Mensual             | 0.64 | 1.63 | 0.67        | 1.28      | 0.61             | 1.46 |  |
| Año corrido         | 1.05 | 3.33 | 0.89        | 2.51      | 0.88             | 2.84 |  |
| Año completo        | 1.56 | 8.01 | 0.93        | 5.1       | 1.74             | 6.45 |  |

<sup>\*</sup>A partir de la publicación de la semana 38 de 2020, se presenta la información de acuerdo con las nuevas canastas adoptadas por el Banco de la República

Fuente: DANE, cálculos Banco de la República, Subgerencia de política monetaria e información económica.

 $<sup>(</sup>v\'ease\ https://www.banrep.gov.co/es/el-banco-republica-reviso-definiciones-inflacion-basica-y-clasificaciones-del-ipc-se-analizan-el\ ).$ 

 $<sup>1/\,\</sup>text{La}$  canasta de IPC sin alimentos excluye las subclases de alimentos perecederos y procesados.

<sup>2/</sup> Excluye los rubros que están en el 15% de la ponderación más volátil de la canasta del IPC.