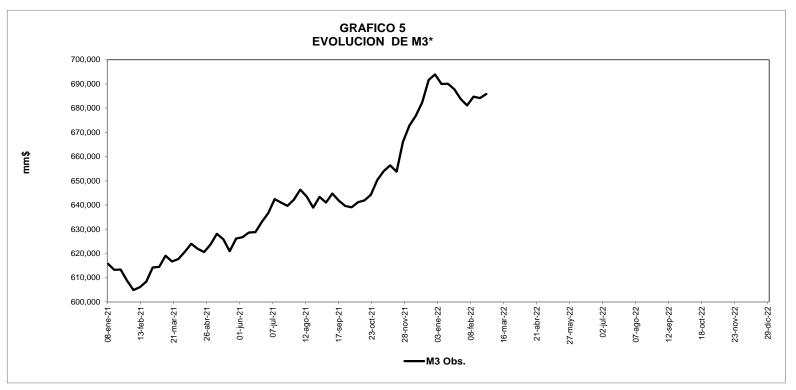

# C. Oferta Monetaria Ampliada

**CUADRO No. 7** 

### **OFERTA MONETARIA AMPLIADA 1/**

Miles de millones de pesos y porcentajes

|                                                                                                        | Saldo a                              | VARIACIONES                   |                              |                |                              |                  |                              |                                |                            |                                     |                              |  |
|--------------------------------------------------------------------------------------------------------|--------------------------------------|-------------------------------|------------------------------|----------------|------------------------------|------------------|------------------------------|--------------------------------|----------------------------|-------------------------------------|------------------------------|--|
| Concepto                                                                                               | febrero 25                           | SEMANAL                       |                              | ULTIMAS        | 4 SEM                        | ULTIMAS 1        | 3 SEM                        | CORRIDO                        | O AÑO                      | ANU                                 | AL                           |  |
|                                                                                                        | 2022                                 | ABS                           | %                            | ABS            | %                            | ABS              | %                            | ABS                            | %                          | ABS                                 | %                            |  |
| OFERTA MONETARIA AMPLIADA- M3* (1+2)                                                                   | 685,861                              | 1,681                         | 0.2                          | 2,103          | 0.3                          | 19,795           | 3.0                          | -8,076                         | -1.2                       | 71,648                              | 11.7                         |  |
| 1. Efectivo                                                                                            | 103,019                              | -530                          | -0.5                         | -1,085         | -1.0                         | 4,808            | 4.9                          | -5,581                         | -5.1                       | 12,924                              | 14.3                         |  |
| 2. Depósitos en poder del público*                                                                     | 582,842                              | 2,211                         | 0.4                          | 3,188          | 0.5                          | 14,986           | 2.6                          | -2,495                         | -0.4                       | 58,723                              | 11.2                         |  |
| Cuenta Corriente<br>Ahorros                                                                            | 80,753<br>289,481                    | -2,038<br>5,656               | -2.5<br>2.0                  | •              | 4.6<br>-0.3                  | •                | -2.6<br>4.1                  | 1,093<br>-6,989                | 1.4<br>-2.4                | 13,492<br>41,846                    | 20.1<br>16.9                 |  |
| CDT + Bonos*                                                                                           | 193,222                              | -306                          | -0.2                         | 2,816          | 1.5                          | 5,977            | 3.2                          | 5,152                          | 2.7                        | 33                                  | 0.0                          |  |
| CDT menor a 18 meses* CDT mayor a 18 meses* Bonos* Depósitos fiduciarios (impuestos y otros conceptos) | 92,601<br>65,686<br>34,935<br>10,215 | 620<br>-632<br>-294<br>-1,356 | 0.7<br>-1.0<br>-0.8<br>-11.7 | _              | 4.4<br>-0.6<br>-1.9<br>-20.0 | -804             | 11.4<br>-3.9<br>-2.2<br>-8.1 | 7,753<br>-2,055<br>-546<br>866 | 9.1<br>-3.0<br>-1.5<br>9.3 | 11,107<br>-12,153<br>1,079<br>1,254 | 13.6<br>-15.6<br>3.2<br>14.0 |  |
| Depósitos a la Vista Repos con el Sector Real                                                          | 9,172                                | 255<br>-                      | 2.9<br>-                     | 332            | 3.8                          | 711              | 8.4                          | -2,618<br>-                    | -22.2<br>-                 | 2,099                               | 29.7                         |  |
| 3. CDT+ Bonos en poder del Banco de la República<br>TOTAL DEPÓSITOS (2+3)**                            | 626<br>583,468                       | -25<br>2,187                  | -3.8<br>0.4                  | -219<br>2,969  | -25.9<br>0.5                 |                  | -52.2<br>2.5                 | -556<br>-3,052                 | -47.0<br>-0.5              | -3,537<br>55,186                    | -85.0<br>10.4                |  |
| ITEM DE MEMORANDO                                                                                      |                                      |                               |                              |                |                              |                  |                              |                                |                            |                                     |                              |  |
| M1. Medios de pago                                                                                     | 183,772                              | -2,569                        | -1.4                         | , -            | 1.4                          | ,                | 1.5                          | -4,488                         | -2.4                       | 26,416                              | 16.8                         |  |
| M1 + Ahorros<br>M2*                                                                                    | 473,252                              | 3,087                         | 0.7                          | 1,512          | 0.3                          | *                | 3.1                          | -11,477                        | -2.4                       | 68,262                              | 16.9                         |  |
| PSE en poder del público sin fiduciarios*                                                              | 631,539<br>572,627                   | 3,075<br>3,567                | 0.5<br>0.6                   | 5,013<br>5,744 | 0.8<br>1.0                   | 20,792<br>15,891 | 3.4<br>2.9                   | -5,779<br>-3,362               | -0.9<br>-0.6               | 67,216<br>57,470                    | 11.9<br>11.2                 |  |
| M3 sin fiduciarios* Total Depósitos**                                                                  | 675,646<br>583,468                   | 3,037<br>2,187                | 0.5<br>0.4                   | 4,660<br>2,969 | 0.7<br>0.5                   | 20,699<br>14,304 | 3.2<br>2.5                   | -8,942<br>-3,052               | -1.3<br>-0.5               | 70,394<br>55,186                    | 11.6<br>10.4                 |  |