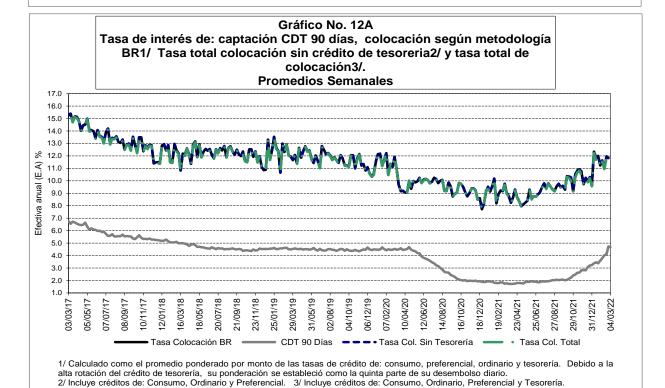

# **CUADRO No. 12**

|                                                   | VALORES  A la Una Samana Un mas Tros masos |                                    |                 |                     |                 |  |  |  |  |
|---------------------------------------------------|--------------------------------------------|------------------------------------|-----------------|---------------------|-----------------|--|--|--|--|
|                                                   | A la<br>última fecha<br>mar-04-2022        | Una Semana<br>atrás<br>feb-25-2022 | Un mes<br>atrás | Tres meses<br>atrás | Un año<br>atrás |  |  |  |  |
| Tasa de interés (%)                               |                                            |                                    |                 |                     |                 |  |  |  |  |
| A. Tasa de intervención 1/                        | 4.00                                       | 4.00                               | 3.00            | 2.50                | 1.75            |  |  |  |  |
| B. Tasa de interés interbancaria - TIB 2/         | 4.08                                       | 4.14                               | 4.05            | 2.57                | 1.73            |  |  |  |  |
| C. Tasa IBR 1 día 3/                              | 4.00                                       | 4.01                               | 4.02            | 2.54                | 1.73            |  |  |  |  |
| D. Tasa IBR 90 días 4/                            | 5.52                                       | 5.30                               | 4.40            | 3.09                | 1.74            |  |  |  |  |
| E. Depósito a término fijo - DTF 5/               | 4.86                                       | 4.40                               | 3.74            | 2.80                | 1.89            |  |  |  |  |
| F. Tasa de interés de captación 6/                |                                            |                                    |                 |                     |                 |  |  |  |  |
| 1. A 180 días                                     | 5.03                                       | 4.82                               | 4.30            | 3.26                | 2.16            |  |  |  |  |
| 2. A 360 días                                     | 6.60                                       | 6.52                               | 5.78            | 4.82                | 2.62            |  |  |  |  |
| G. Tasa de interés de colocación B.R. 7/          | N.D.                                       | 11.82                              | 11.62           | 9.73                | 9.17            |  |  |  |  |
| H. Tasa de interés de colocación sin Tesorería 8/ | N.D.                                       | 11.87                              | 11.64           | 9.74                | 9.16            |  |  |  |  |
| I. Tasa de interés de colocación Total 9/         | N.D.                                       | 11.63                              | 11.54           | 9.68                | 9.20            |  |  |  |  |
| J. Crédito de Consumo 10/                         | N.D.                                       | 16.28                              | 16.46           | 14.64               | 13.84           |  |  |  |  |
| K. Crédito de Tesorería 11/                       | N.D.                                       | 7.12                               | 7.53            | 7.26                | 10.12           |  |  |  |  |
| L. Crédito Preferencial 12/                       | N.D.                                       | 7.52                               | 6.93            | 5.52                | 4.70            |  |  |  |  |
| M. Crédito Ordinario 13/                          | N.D.                                       | 9.88                               | 9.03            | 8.14                | 7.48            |  |  |  |  |
|                                                   |                                            |                                    |                 |                     |                 |  |  |  |  |

- 1/ Corresponde a la tasa vigente.
- 2/ Corresponde al promedio semanal de la cuenta interbancaria pasiva a 1 día hábil con información del formato 441.
- 3/ Tasa efectiva. Con corte al último día hábil de cada semana.
- 4/ Tasa efectiva. Con corte al último día hábil de cada semana.
- 5/ Se refiere a la tasa promedio ponderada por monto de las captaciones por CDT a 90 días para Bancos, Corporaciones y Compañías de Financiamiento Comercial. Su cálculo se realiza el último día hábil de cada semana con la información de los días hábiles entre el viernes de la semana anterior y el jueves de la semana de cálculo. Corresponde a la semana de cálculo y no a la semana de vigencia.
- 6/ Se refiere a la tasa promedio ponderada por monto de las captaciones a 180 y a 360 días para Bancos, Corporaciones y Compañías de Financiamiento Comercial (Res. 17/93 JDBR). Su cálculo se realiza el último día hábil de cada semana con la información de los días hábiles entre el viernes de la semana anterior y el jueves de la semana de cálculo.
- 7/ Calculado como el promedio ponderado por monto de las tasas de crédito de: consumo, preferencial, ordinario y tesorería.

  Debido a la alta rotación del crédito de tesorería, su ponderación se estableció como la quinta parte de su desembolso semanal.
- 8/ Incluye créditos de: Consumo, Ordinario y Preferencial.
- 9/ Incluye créditos de: Consumo, Ordinario, Preferencial y Tesorería.
- 10/ Se entiende como crédito de consumo los créditos otorgados a personas naturales cuyo objeto sea financiar la adquisición de bienes de consumo o el pago de servicios para fines no comerciales o empresariales, independientemente de su monto.
- 11/ El crédito de tesorería es aquel otorgado a clientes corporativos con plazos inferiores a 1 mes.
- 12/ Se refiere al crédito que se otorga a clientes corporativos con una tasa especial.
- 13/ Se refiere a los créditos comerciales que no corresponden a tesorería ni preferencial. No se incluyen los créditos con plazos menores a 30 días N.D. No Disponible se está verificando la información suministrada por algunas entidades.
- N.H. No hubo operaciones
- Fuente: Cálculos Banco de la República, Formatos 088 y 441 de la Superintendencia Financiera de Colombia .