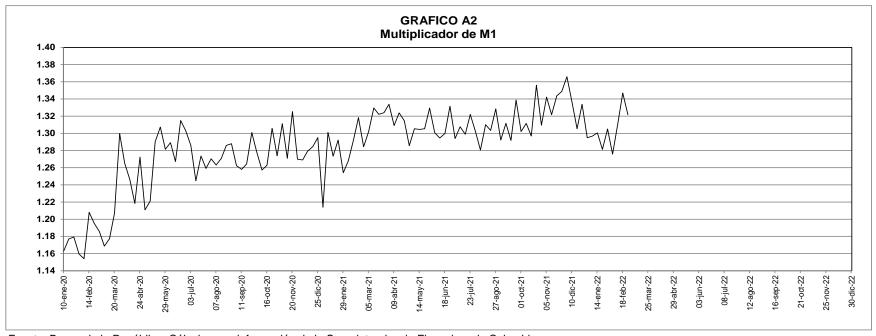

Adicionalmente, incluye ajustes por cartera administrada a través de derechos fiduciarios hasta el 21/10/2016.

A partir del 28/10/2016, este último valor está incluido en la cartera comercial de los establecimientos de crédito. No incluye FDN.

<sup>\*</sup> A partir de las estadísticas con corte a ago 28 /2020 se excluyeron los CDT y los bonos en poder del Banco de la República, y se reprocesó la serie desde mar 27/2020 hasta la fecha. Incluye FDN a partir del corte del 2 de octubre de 2020, tras la emisión de bonos por parte de dicha entidad dirigida al público en general. No contiene los CDT emitidos por Findeter en el marco del Decreto 581 y la Resolución 1357 de 2020 del MHCP.



Fuente: Banco de la República. Cálculos con información de la Superintendencia Financiera de Colombia.





<sup>\*</sup> A partir de las estadísticas con corte a ago 28 /2020 se excluyeron los CDT y los bonos en poder del Banco de la República, y se reprocesó la serie desde mar 27/2020 hasta la fecha. Incluye FDN a partir del corte del 2 de octubre de 2020, tras la emisión de bonos por parte de dicha entidad dirigida al público en general. No contiene los CDT emitidos por Findeter en el marco del Decreto 581 y la Resolución 1357 de 2020 del MHCP.

Fuente: Banco de la República. Cálculos con información de la Superintendencia Financiera de Colombia.



<sup>\*</sup> A partir de las estadísticas con corte a ago 28 /2020 se excluyeron los CDT y los bonos en poder del Banco de la República, y se reprocesó la serie desde mar 27/2020 hasta la fecha. Incluye FDN a partir del corte del 2 de octubre