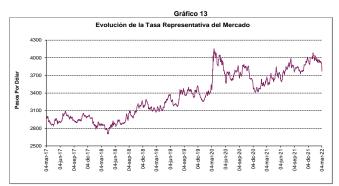

Fuente: Cálculos Banco de la República, Formatos 088 y 441 de la Superintendencia Financiera de Colombia.

| INDICADOR                                           | Viernes de la   | Una semana | Un mes           | Tres meses       | Un año           |
|-----------------------------------------------------|-----------------|------------|------------------|------------------|------------------|
|                                                     | semana anterior | atrás      | atrás            | atrás            | atrás            |
|                                                     | 04-mar-22       | 25-feb-22  | <b>04-feb-22</b> | <b>04-dic-21</b> | <b>04-mar-21</b> |
| Tasa Representativa del Mercado                     | 3,771.77        | 3,940.20   | 3,951.96         | 3,948.33         | 3,676.94         |
| Variaciones porcentuales anuales cierre calendario. | 2.58            | 10.11      | 12.19            | 13.41            | 6.41             |