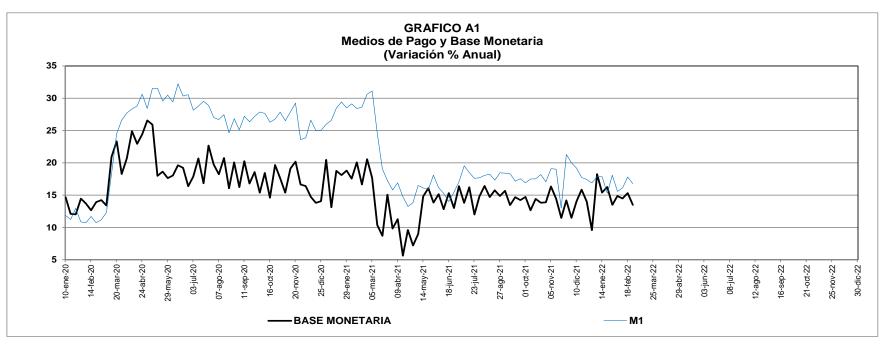

20 del MHCP.

<sup>2/</sup> Incluye ajustes por titularización de cartera hipotecaria y leasing operativo. Adicionalmente, incluye ajustes por cartera administrada a través de derechos fiduciarios hasta el 21/10/2016.

A partir del 28/10/2016, este último valor está incluido en la cartera comercial de los establecimientos de crédito. No incluye FDN.

<sup>\*</sup> A partir de las estadísticas con corte a ago 28 /2020 se excluyeron los CDT y los bonos en poder del Banco de la República, y se reprocesó la serie desde mar 27/2020 hasta la fecha. Incluye FDN a partir del corte del 2 de octubre de 2020, tras la emisión de bonos por parte de dicha entidad dirigida al público en general. No contiene los CDT emitidos por Findeter en el marco del Decreto 581 y la Resolución 1357 de 2020 del MHCP.



Fuente: Banco de la República. Cálculos con información de la Superintendencia Financiera de Colombia.





<sup>\*</sup> A partir de las estadísticas con corte a ago 28 /2020 se excluyeron los CDT y los bonos en poder del Banco de la República, y se reprocesó la serie desde mar 27/2020 hasta la fecha. Incluye FDN a partir del corte del 2 de octubre de 2020, tras la emisión de bonos por parte de dicha entidad dirigida al público en general. No contiene los CDT emitidos por Findeter en el marco del Decreto 581 y la Resolución 1357 de 2020 del MHCP.

Fuente: Banco de la República. Cálculos con información de la Superintendencia Financiera de Colombia.



<sup>\*</sup> A partir de las estadísticas con corte a ago 28 /2020 se excluyeron los CDT y los bonos en poder del Banco de la República,