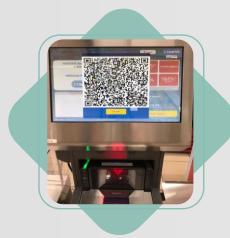

## P2P Static QR Code

A taste of real life examples

P2B

### P2B Static QR Code

## P2B Static QR Code