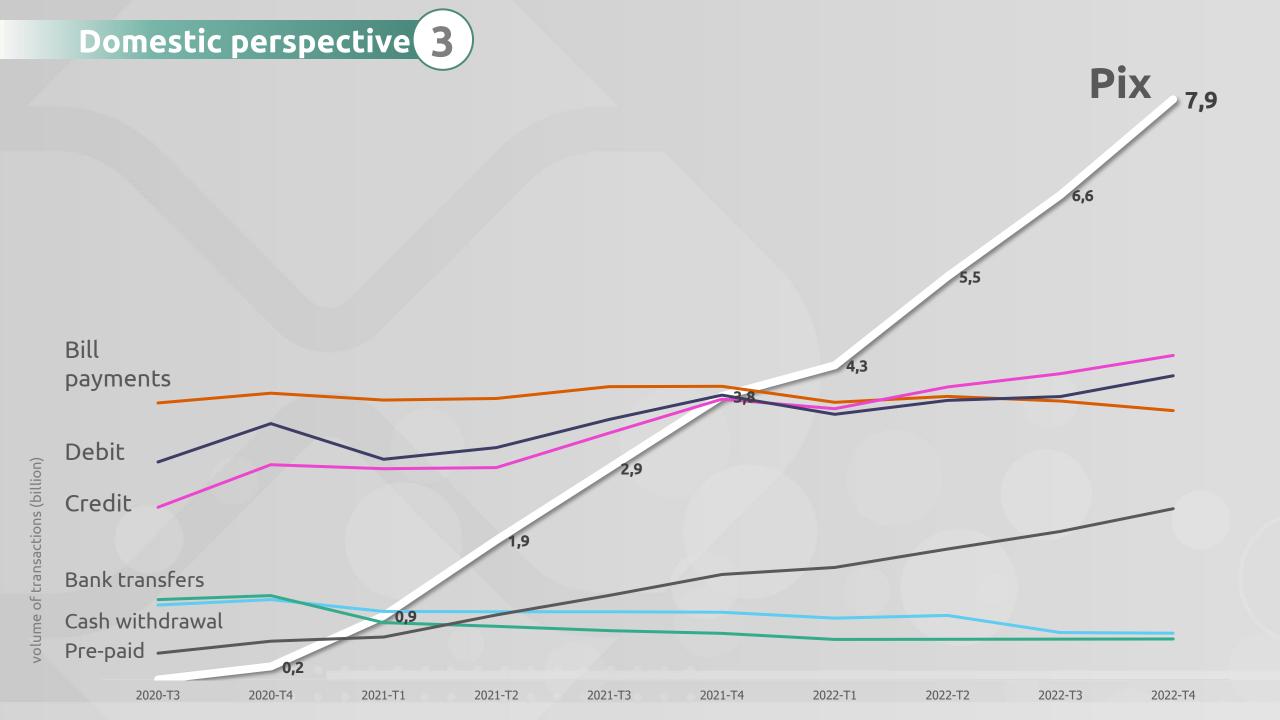

# why

## one project, multiple objectives

- Add convenience and remove frictions in digital payments
- Contribute to the digitalization of payments
- Promote financial inclusion
- Improve competition in the payment system
- Offer a payment option for **innovative** businesses
- Lower payment costs













# Timeline



### Features developed after launch



phone book integration (march/2021)



due billings (july/2021)



mandatory scheduled transactions (september/2021)



initiator - link with Open Finance (october/2021)



precautionary block (november/2021)



Special Refund Mechanism (november/2021)



withdrawal of cash (november/2021)



security improvements (permanent agenda)

- Why
- How to prioritize
- Development
- Launch strategy

### Working on new features





#### P2P Pix alias





92,6% of transactions are

up to **R\$ 200** (USD 40)











P2P 1





# A taste of real life examples

## P2P Static QR Code











A taste of real life examples

P2B





## All types of businesses

#### P2B What's needed







- Relationship with a PSP
- Banking apps

- Relatio