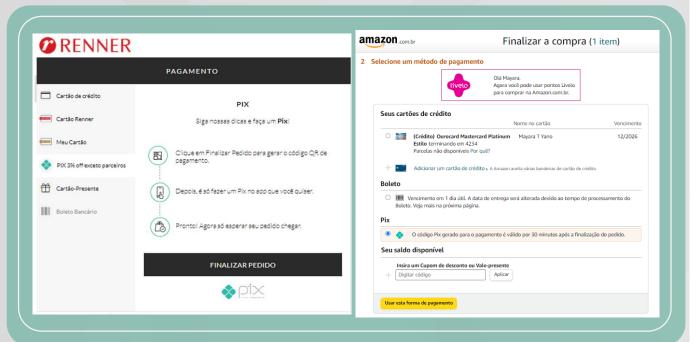

## E-commerce | m-commerce dinamic QR Code | copy and paste

## E-commerce | m-commerce

**PSP XYZ** 

Pagar via Pix Inserção manual

Chave Pix

Ler QR

Pix Copia e Cola