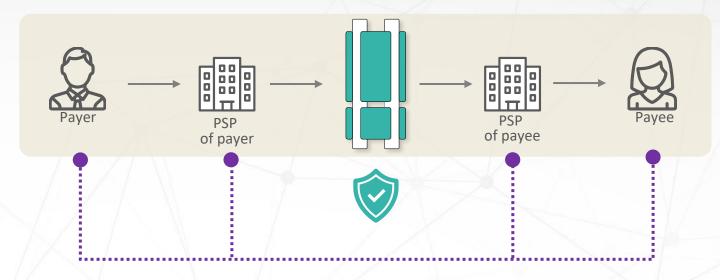

pagar

cartão crédito

The payer, in the Initiator environment, informs or confirms the Pix transaction information and provides his consent to initiate the payment transaction.

2 Authentication

Redirect

The payer is redirected to the institution holding his account for authentication purposes.

Confirmation

The payer, in the account holder's environment, confirms the Pix transaction.

Redirect

Loja ABC

Confirmação do pagamento

Valor a pagar: R\$120,00

Pagador: João da Silva
PSP: DEF
Agencia: 0123
Conta: 456789