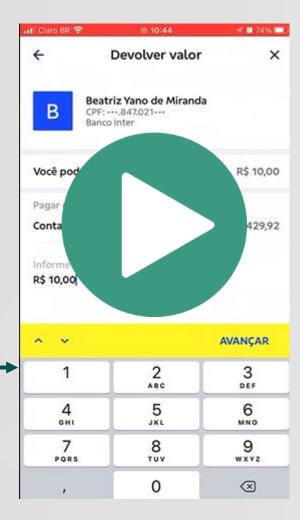

# Special Refund Mechanism

#### Easy

#### **Standardized** procedures to refunds

Procedures

Payer: contact PSP and ask for refund

PSP of Payer: open the infraction report

PSP of Payee: block funds

Both PSPs: analyze the request

PSP of Payee: request refund

PSP of Payee: send back the funds

Important aspect

if not enough balance, PSPs show make partial blocks and refunds

Not scope

User's mistake Commercial disagreement Payer is a good faith third party