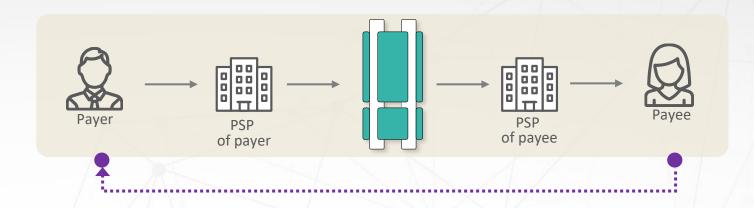

#### Rules

- Up to 90 days from original transction
- Total or partial amount
   Multiple partial returns of the same transaction are permitted, until the total amount to be returned is reached

Rapid adoption on multiple use cases can also be explained by the high level of trust from users