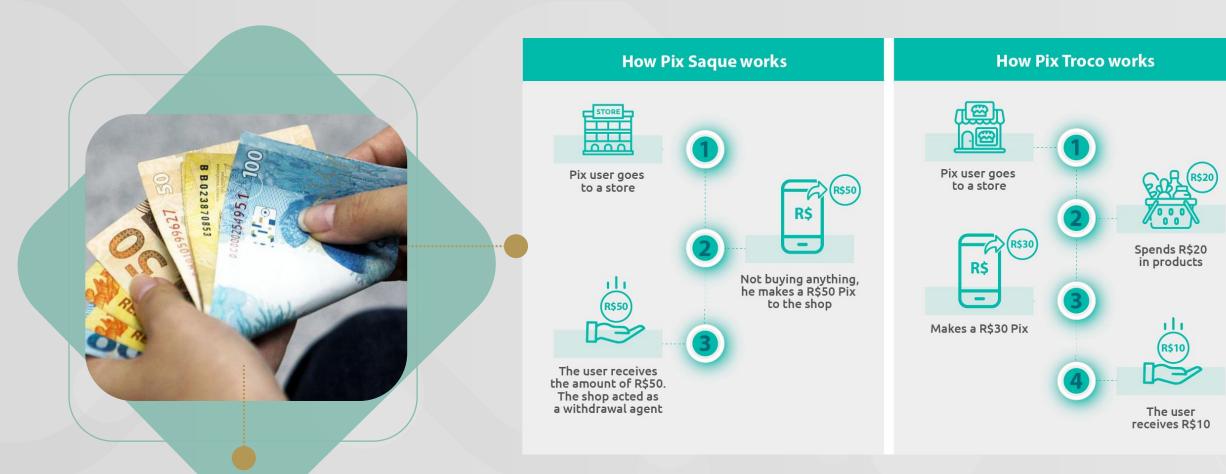

## Withdrawal of cash 7

94,2% Shared ATM and correspondents

**5,5%** merchants