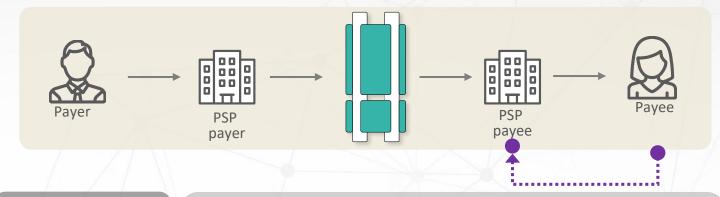

# Special Refund Mechanism

#### **Standardized** procedures to refunds

Procedures

Payer: contact PSP and ask for refund

PSP of Payer: open the infraction report

PSP of Payee: block funds

Both PSPs: analyze the request

PSP of Payee: request refund

PSP of Payee: send back the funds

Important aspect

if not enough balance, PSPs show make partial blocks and refunds

Not scope

User's mistake Commercial disagreement Payer is a good faith third party