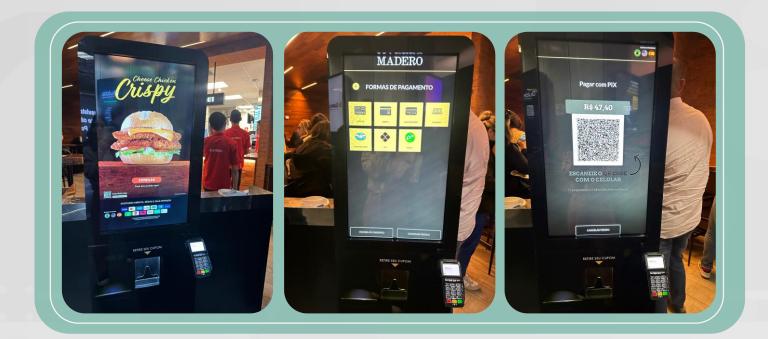

# P2B Dinamic QR Code

#### P2B QR Code

A taste of real life examples

## E-commerce | m-commerce dinamic QR Code | copy and paste

## E-commerce | m-commerce

**PSP XYZ** 

Pagar via Pix Inserção manual

Chave Pix

Ler QR

Pix Copia e Cola