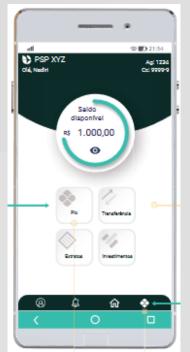

## E-commerce | m-commerce

**PSP XYZ** 

Pagar via Pix Inserção manual

Chave Pix

Ler QR

Pix Copia e Cola