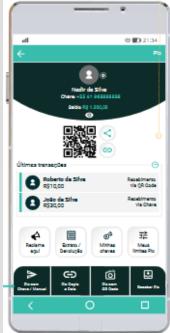

#### P2P Pix alias

92,6% of transactions are

up to **R\$ 200** (USD 40)

P2P 1

# A taste of real life examples

## P2P Static QR Code

A taste of real life examples

P2B