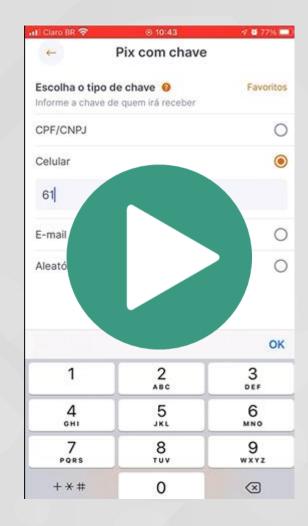

#### P2P Pix alias

92,6% of transactions are

up to **R\$ 200** (USD 40)

P2P 1

# A taste of real life examples