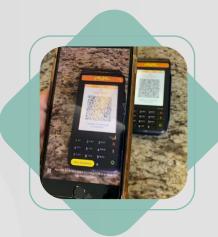

## E-commerce | m-commerce dinamic QR Code | copy and paste

#### P<sub>2</sub>B

## E-commerce | m-commerce

**PSP XYZ** 

Pagar via Pix Inserção manual

Chave Pix

Ler QR

Pix Copia e Cola