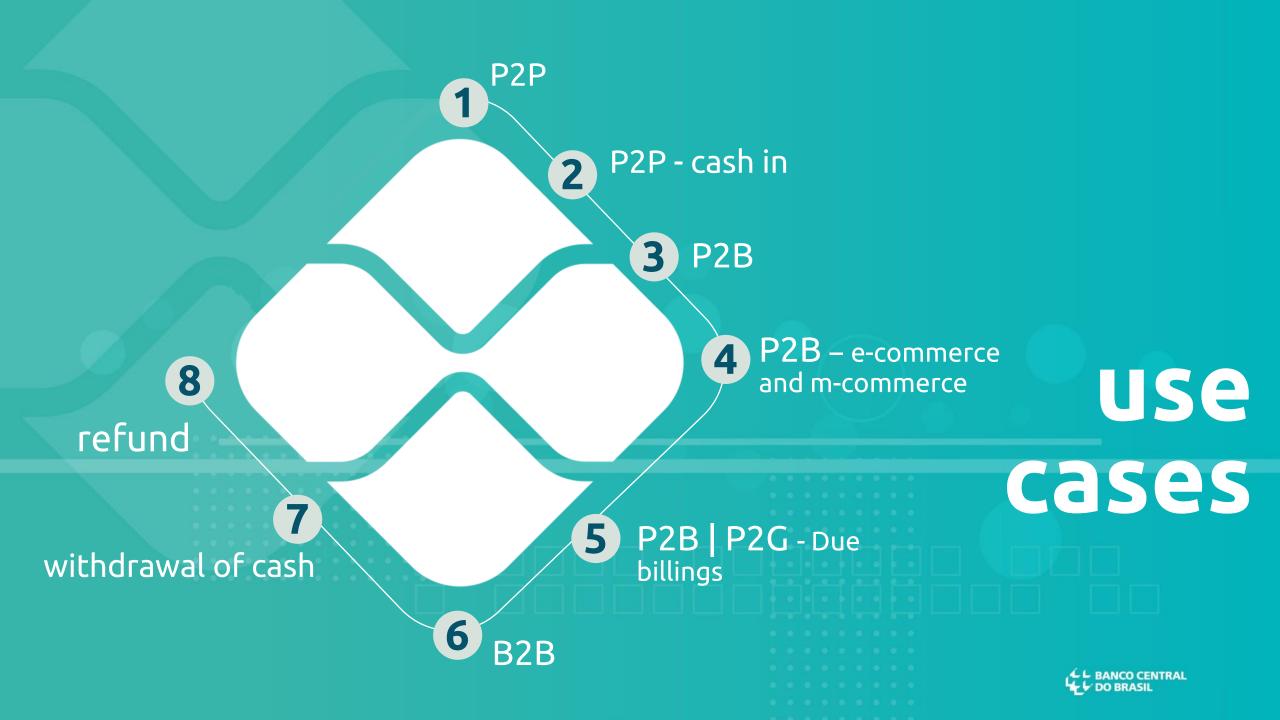

# A taste of real life examples

## P2P Static QR Code

A taste of real life examples

P2B

# P2B | P2G Due billings

### B2B Integration

Depends on adaptations in ERP systems

Different limits for different employees

Integration via file exchange (non-standard) and Pix API (standardized)

3% amount transactions (72mi)

38% financial value (R\$ 400 bi aprox. USD 80)

## Withdrawal of cash 7

94,2% Shared ATM and correspondents

**5,5%** merchants