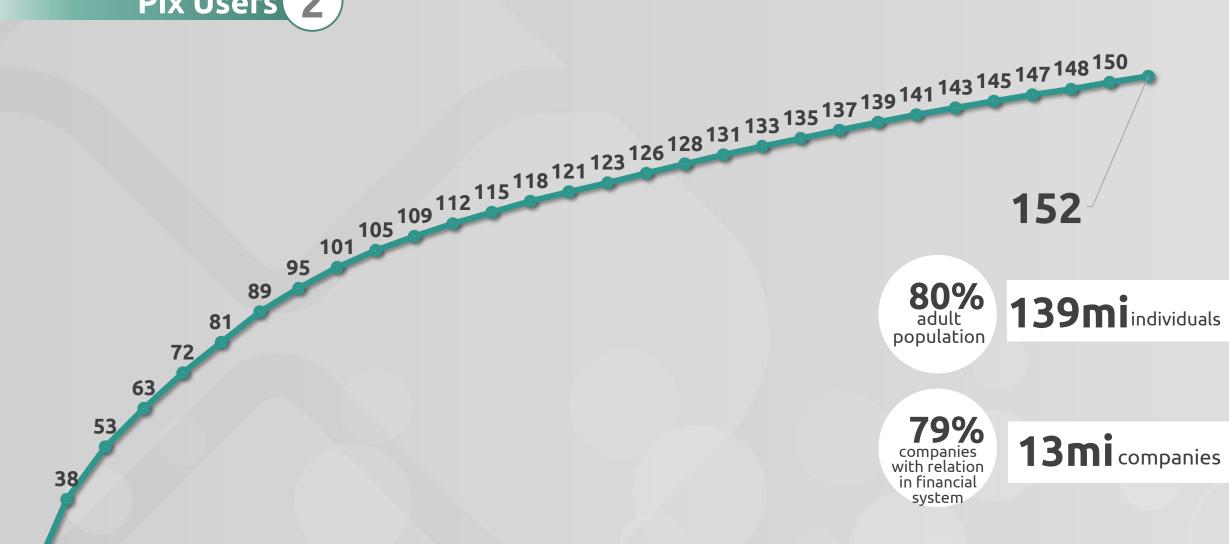

#### P2P Pix alias

92,6% of transactions are

up to **R\$ 200** (USD 40)

P2P 1