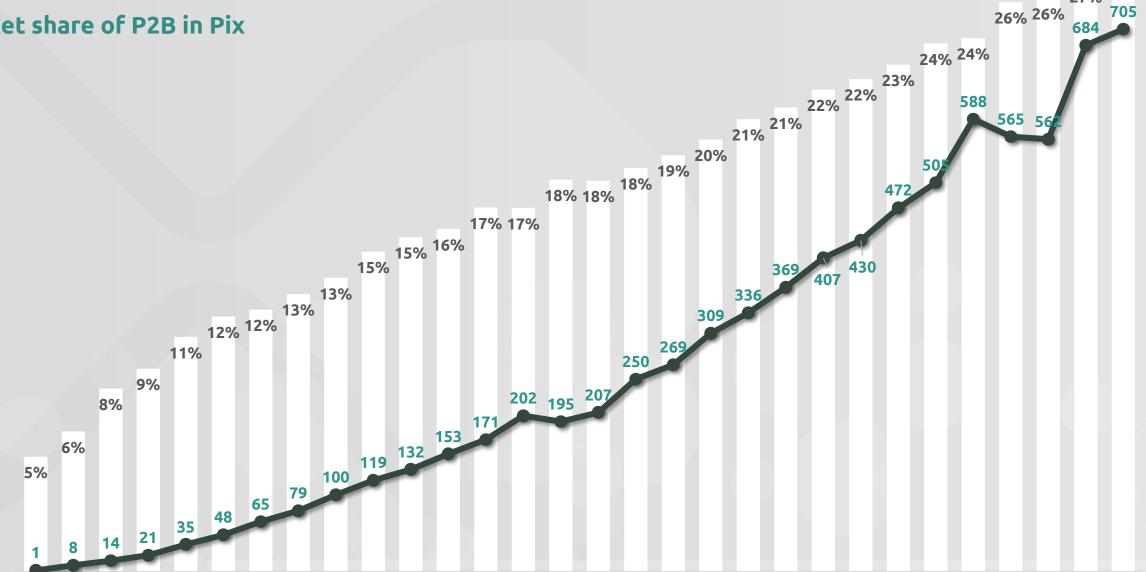

# Adoption by business

Pix in the e-commerce (figures for March 2023)

93.2% of virtual stores accept Pix (64.4% in 2022 January)

2nd largest payment method in e-commerce

Lower costs and higher conversion

than boleto and debit cards