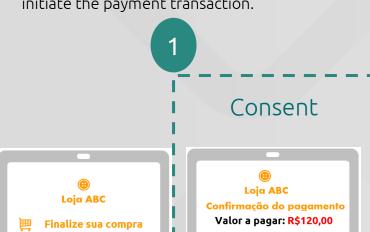

#### Sua compra foi processada com sucesso!

Número do Pedido 123456789

Identificação do Pix ID#E12345678202108311200080012345678

Consent

Valor total

R\$120,00

Escolha seu método de pagamento

Clique <u>aqui</u> para outras formas de pagamento

pagar

cartão crédito

The payer, in the Initiator environment, informs or confirms the Pix transaction information and provides his consent to initiate the payment transaction.

2 Authentication

Redirect

The payer is redirected to the institution holding his account for authentication purposes.

Confirmation

The payer, in the account holder's environment, confirms the Pix transaction.

Redirect

Loja ABC

Confirmação do pagamento

Valor a pagar: R\$120,00

Pagador: João da Silva
PSP: DEF
Agencia: 0123
Conta: 456789