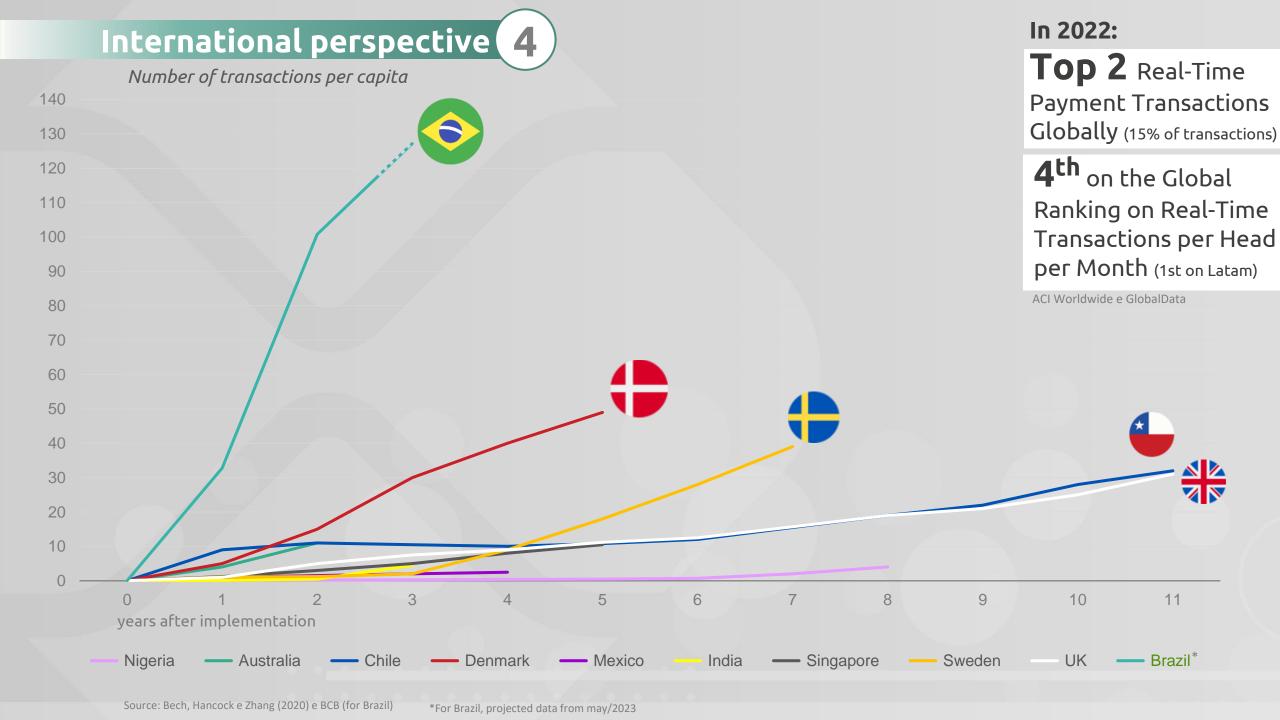

# Adoption by business

Pix in the e-commerce (figures for March 2023)

93.2% of virtual stores accept Pix (64.4% in 2022 January)

2nd largest payment method in e-commerce

Lower costs and higher conversion

than boleto and debit cards