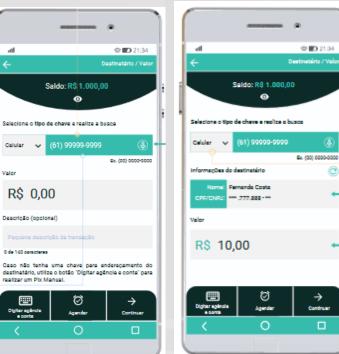

# A taste of real life examples

## P2P Static QR Code

A taste of real life examples

P2B