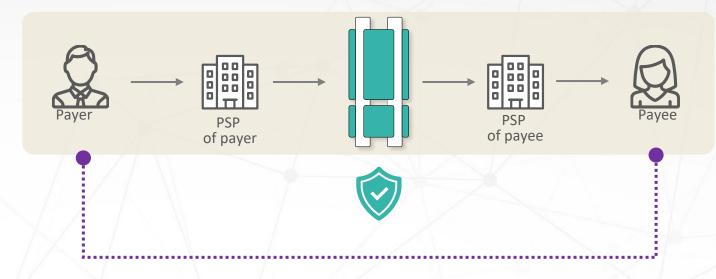

pagar

cartão crédito

The payer, in the Initiator environment, informs or confirms the Pix transaction information and provides his consent to initiate the payment transaction.

2 Authentication

Redirect

The payer is redirected to the institution holding his account for authentication purposes.

Confirmation

The payer, in the account holder's environment, confirms the Pix transaction.

Redirect

Loja ABC

Confirmação do pagamento

Valor a pagar: R\$120,00

Pagador: João da Silva
PSP: DEF
Agencia: 0123
Conta: 456789