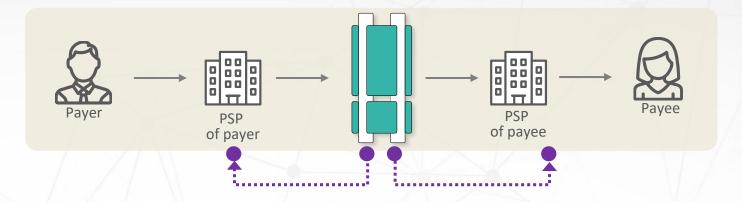

### Precautionary block

Preventive blocking

Preventive blocking of funds from the individual beneficiary (by the payee's PSP):

- at credit time
- for up to 72 hours
- in case of suspected fraud

Robust analysis

more robust analysis: increasing the likelihood of resource recovery

Immediate notification

The institution shall immediately notify the payee