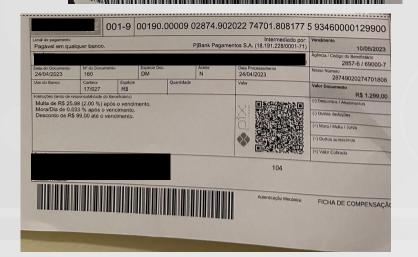

# P2B | P2G Due billings

#### P2B | P2G Due billings

85800000004 6

54620432222 7

80071622276 1

74802042134 5

AUTENTICAÇÃO MECÂNICA

#### Documento de Arrecadação do eSocial

85800000004 6

54620432222 7

80071622276 1

74802042134 5

CPF: Número:

Pagar até:

07.16.22276.7480204-2

07/10/2022

Pague com o PIX

Vencimento

Valor:

Total a Pagar - R\$

11/10/2022

299,99

454,62

Cód. Débito Automático

Nº da Conta

Nº da Fatura

Mês Referência

1121421171-7

00001121421171

00000287043389

09/2022

846400000028

999900801005

011214211713

922090433892

Pagar via Pix