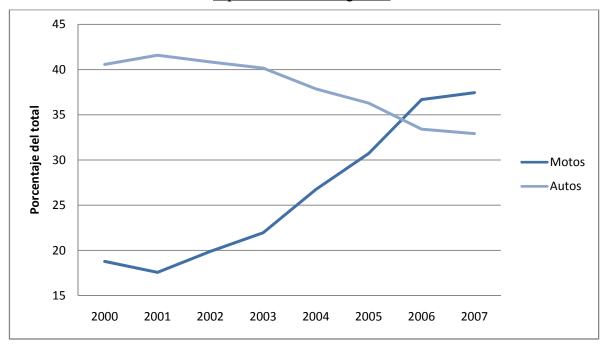

## 5. Mototaxismo en Sincelejo

Para el caso de Sincelejo, este fenómeno social ha alcanzado dimensiones amplias ya que una proporción importante de los conductores de motos son mototaxistas. Según los resultados, el 37% de todos los censados practica esta actividad. Esta situación se torna particularmente preocupante si se tiene en cuenta el hecho de que este porcentaje puede estar subestimado ante el incentivo a mentir acerca de la ocupación debido a la clasificación ilegal de la misma. A pesar de todo, el mototaxi se ha convertido en el principal medio de transporte público de la ciudad, desplazando por completo a medios tradicionales y formales como el bus colectivo o el taxi. El Gráfico 8 muestra la frecuencia y la distribución modal de los viajes que se realizan diariamente en Sincelejo.

Distribución de modos de viaje en Sincelejo (2008) Bicicleta Bus intermunicipal Bus privado y\_ 1% escolar Particular\_ 3% 7% Taxi 7% **TPCU** 9% Mototaxi 60% Moto particular 11%

Gráfico 8 Distribución de modos de vigie en Sincelejo (2008)

<u>Total de Viajes</u>: 250.532

Fuente: Departamento Nacional de Planeación (DNP)- Movilidad Sostenible Ltda. (2008).

La motocicleta es el principal medio de transporte (tanto público como particular), representando el 71% del total de viajes realizados diariamente. De hecho, el transporte particular en auto solo representa el 7% frente a un 11% de la moto particular. Lo cual sugiere que esta ciudad puede presentar características que favorecen la circulación en motocicletas sobre otro tipo de vehículos. Dentro de algunas de estas características se

encuentran las cortas distancias de los recorridos y los altos niveles de pobreza de la población<sup>15</sup>.

En cuanto al mototaxi, se puede apreciar que los viajes en este medio constituyen el 60% de del total. De igual forma, los medios de transporte público tradicionales (transporte público colectivo y taxi) acumulan conjuntamente el 16% de los viajes. Reforzando así la observación de que actualmente dichos medios de transporte público han perdido su importancia ante la introducción y consolidación del mototaxismo. Una explicación para esto tiene que ver con las bajas tarifas cobradas a los usuarios, ya que en Sincelejo, la moda de las tarifas cobradas a los usuarios de mototaxi corresponde a 1.000 pesos<sup>16</sup>, lo cual lo convierte en un buen sustituto frente a los demás medios de transporte, con la ventaja de que el mototaxi implica mayor rapidez en el desplazamiento y la ausencia de rutas.