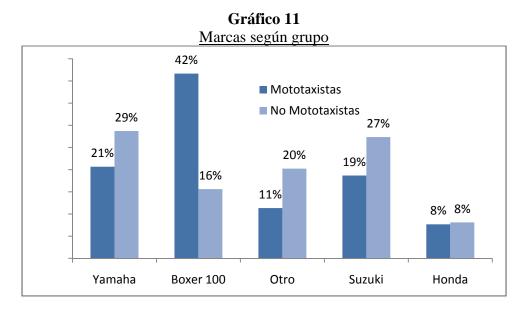

El Gráfico 11 muestra que la Auteco-Boxer es la marca-referencia preferida por los mototaxistas en Sincelejo, ya que el 42% la utiliza, mientras que el resto de conductores prefieren marcas que son menos propensas a ser empleadas como herramientas de trabajo, tal como Yamaha o Suzuki. La preferencia de los mototaxistas hacia la Boxer se puede

explicar a partir de sus bajos costos de operación y mantenimiento<sup>20</sup>. En pocas palabras, mientras los mototaxistas tienden a valorar la moto como instrumento de trabajo (buscando menores costos) los demás conductores valoran la moto como medio de transporte.