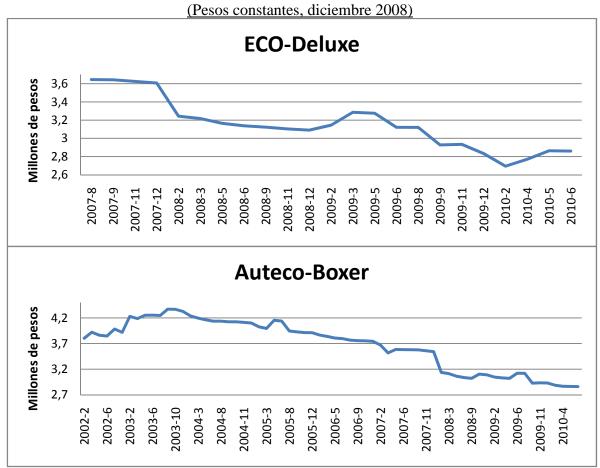

<sup>&</sup>lt;sup>5</sup>http://www.publimotos.com/actualidad/Informe-de-motocicletas-vendidas-en-Colombia-en-el-2009/?id=2563, consultado el 15 de marzo de 2011.

Vale la pena resaltar el hecho de que dentro de esta lista, las dos primeras corresponden a las motos preferidas por los mototaxistas en el desempeño de sus actividades: Auteco-Boxer y ECO-Deluxe<sup>6</sup> (las cuales son motos con cilindraje inferior a 185 c.c.). Adicionalmente, al mismo tiempo que se ha presentado un incremento en la demanda por este tipo de motos, los precios de venta al público han disminuido considerablemente, reflejando la disminución en los costos de producción. Por ejemplo, para estas marcas (Boxer y Eco-Deluxe), se puede apreciar claramente este comportamiento, tal como lo evidencia el Gráfico 4.

Gráfico 4

Precios de venta al público de la Auteco-Boxer y ECO-Deluxe
(Pesos constantes, diciembre 2008)

Fuente: Cálculos del autor con base en las publicaciones de precios de la revista De Motos.

**Nota**: Series en términos reales deflactadas por el IPC con base diciembre de 2008. Para construir las series de precios de venta al público de las motos, se consultó cada una de las listas de precios contenidas en las publicaciones de la revista *De Motos* a partir del año 2002.

7

<sup>&</sup>lt;sup>6</sup> En entrevistas personales con mototaxistas en Sincelejo, la gran mayoría declaró manejar una de estas dos motos.

La tendencia decreciente en precios que se presenta a lo largo de toda la década anterior ha permitido que aumente considerablemente el número de personas (especialmente de estratos bajos) que compran este vehículo para generar ingresos. De ahí que el perfil de los usuarios de motos del año 2010 publicado por el Comité de Ensambladoras Japonesas de Motos resalte que el 66% de los compradores percibe entre 1 y 2 salarios mínimos y que el 38% utiliza la moto para aumentar sus ingresos, lo que implica que las barreras para ejercer este oficio han disminuido significativamente pues los costos de entrada e inversión han presentado reducciones significativas. Esto es especialmente cierto si se tiene en cuenta el hecho de que las motocicletas con cilindraje inferior a 125 c.c. son exentas del pago de impuesto de rodamiento, demostrando que la evolución del mercado de las motos ha favorecido considerablemente el incremento en el mototaxismo. Además se evidencian las contradicciones existentes en la legislación nacional al generar incentivos tributarios para un medio de transporte utilizado principalmente para una actividad económica considerada informal e ilegal.