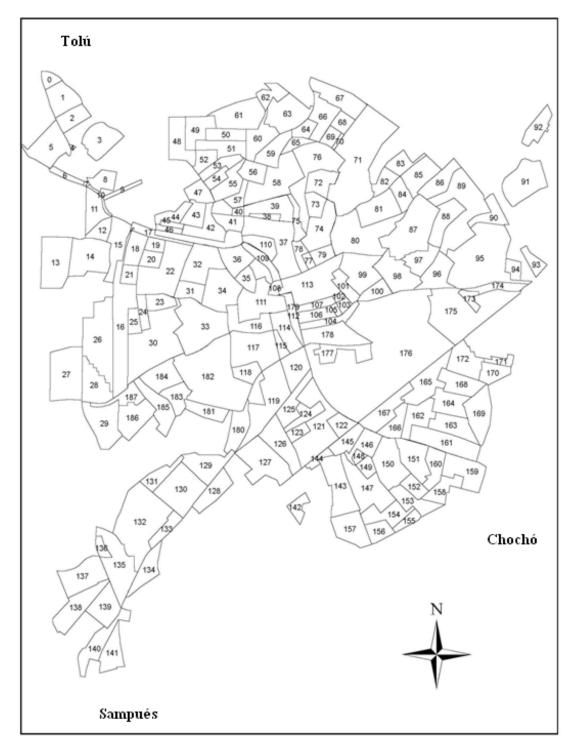

# 5.2 Mototaxistas en Sincelejo

En Sincelejo el mototaxismo se ha convertido en una manifestación informal de un fenómeno social que trasciende las consideraciones del transporte público, constituyéndose la única actividad rentable para un amplio conjunto de personas que se hallan en la necesidad de generar algún tipo de ingreso o sustento diario. Generalmente los individuos que se dedican a este oficio poseen bajos niveles de ingreso y educación. El Mapa 1 muestra la distribución espacial de los mototaxistas de acuerdo al barrio de residencia<sup>18</sup>.

<sup>&</sup>lt;sup>18</sup> Un mapa detallado de Sincelejo por barrios se encuentra en el Anexo 4.

Mapa 1

<u>Distribución espacial de los mototaxistas de Sincelejo según barrios</u>

Fuente: Cálculos del autor con base oficina Municipal de Planeación de Sincelejo y Censo de Motos (2008).

En el mapa se puede ver que los mototaxistas se encuentran concentrados principalmente en los barrios localizados en zonas periféricas de la ciudad; los cuales corresponden a estratos bajos tales como Camilo Torres, Villa Orieta, Pablo VI, Villa Mady, El Cortijo y Altos del Rosario. Dichos barrios se caracterizan por alojar principalmente a población desplazada y con niveles bajos de ingresos y educación. No obstante, el discreto desarrollo económico de la ciudad ha provocado la incidencia de individuos provenientes de otros barrios, lo cual demuestra que es un fenómeno que ha alcanzado a afectar a personas de diversas características, afectando así, el bienestar general de la población.