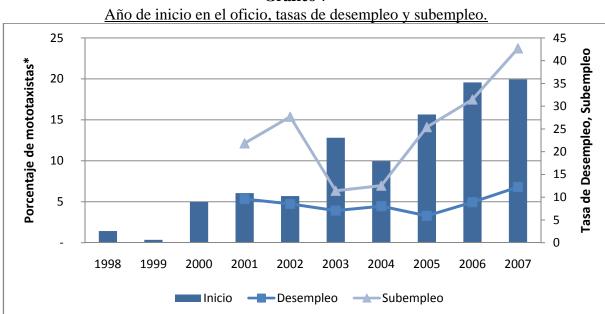

falta de oportunidades laborales como el principal factor responsable en generar la reproducción e incrementar la probabilidad de permanecer en el mismo.

Esto era de esperarse, puesto que después de la crisis del 99 (periodo en el cual muchas personas fueron despedidas y era necesario generar algún tipo de ingreso en la "economía del rebusque"), la tasa de desempleo nacional alcanzó un máximo histórico de 21% durante enero del 2001<sup>14</sup>, momento en el cual el mototaxismo empieza a constituir una fuente de empleo importante, tal como sucedió en Sincelejo. Como se puede observar en el Gráfico 7, a partir del año 2000 en Sincelejo se produce un aumento sin precedentes en el número de personas que deciden dedicarse a este oficio. Sin embargo, es a partir del año 2004 que el número de mototaxistas que incursionaron en la actividad aumentó exponencialmente, al mismo tiempo que la tasa de desempleo en el departamento de Sucre permaneció relativamente constante.

Gráfico 7

Fuente: Cálculos del autor con base en Censo de Motos de Sincelejo (2008) y Departamento Administrativo Nacional de Estadística (DANE).

\*Nota: Corresponde al porcentaje de mototaxistas que se iniciaron en esta ocupación en el año t.

Como era de esperarse, el 65% de los encuestados llevaba como máximo 4 años de experiencia en el 2008, lo que sugiere que el aumento en la incidencia no necesariamente se

Información tomada de la Gran Encuesta Integrada de Hogares del DANE, Sección de Estadísticas Históricas, Indicadores del Mercado Laboral, Serie Mensual 2001-2008, Total 13 áreas.

produce como resultado de la coyuntura económica. Adicionalmente, el incremento paralelo en la tasa de subempleo resalta el número cada vez mayor de individuos que deciden dedicarse a esta actividad, aún en momentos en los que la economía exhibía altas tasas de crecimiento, como sucedió en el año 2007. Ello refleja la esencia del fenómeno, ya que, más que una respuesta óptima al desempleo involuntario, el mototaxismo representa una manifestación particular del grado de informalidad que caracteriza al mercado laboral colombiano. Concretamente, constituye una de las alternativas más rentables al momento de escoger un oficio dentro de la "economía informal" debido a la alta demanda por este medio de transporte (tanto de los usuarios como de los conductores de motos), de allí que su práctica se haya incrementado notablemente en años en los que se había superado la crisis económica.