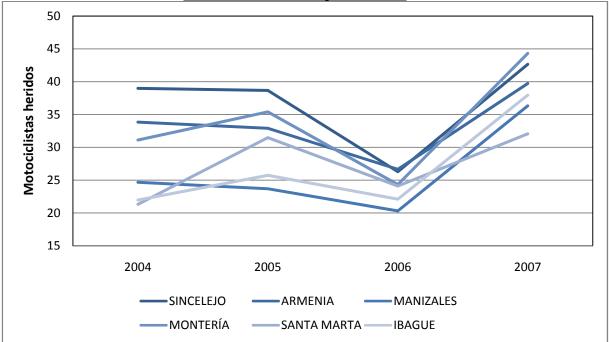

Es claro que el porcentaje de motociclistas heridos es mucho mayor que en el resto de ciudades comparables, ya que la proporción de heridos como porcentaje del total entre los años 2004 y 2007 es mayor en esta ciudad, con excepción del 2006, en el cual fue ligeramente superada por Montería, tal como lo ilustra el Gráfico 6.

**Gráfico 6**Motociclistas heridos por ciudades

Fuente: Cálculos del autor con base en información del Fondo de Prevención Vial.

Esto sugiere que las motocicletas, en especial las de los mototaxistas, implican un alto grado de riesgo de accidentalidad. Ello es el resultado del poco respeto y cumplimiento de las normas de tránsito y la seguridad por parte de estos conductores (Ngim & Udosen, 2007). Esta es una de las razones por las cuales se ha reformado el esquema del Seguro Obligatorio de Accidentes de Tránsito (SOAT). A través del SOAT las motos han dejado de ser vehículos subsidiados para convertirse en subsidiantes (Gaviria, 2007). En la actualidad las tarifas del SOAT asociadas a las motos son mayores que la de los automóviles. Además, son las que presentan una mayor proporción de vehículos asegurados y también matriculados<sup>11</sup> (Anexo 2).