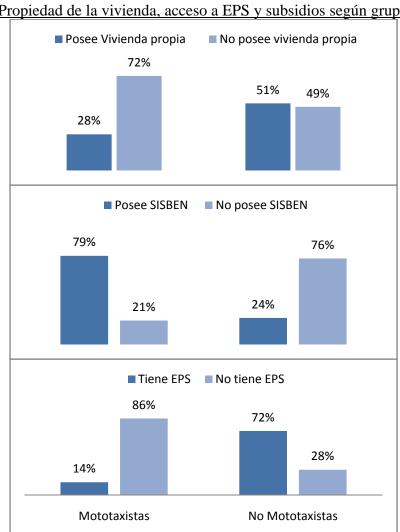

veces menor. Lo mismo sucede (aunque en menores proporciones) con la educación la técnica, cuyo porcentaje para los mototaxistas es de tan solo de un tercio, comparado con el resto.

En cuanto al nivel de ingreso, se observa que la mayoría de los mototaxistas se encuentran en niveles bajos, razón por la cual la mayoría no posee vivienda propia, ni se encuentran afiliados a algún régimen contributivo de salud y son beneficiarios de los programas sociales del gobierno. Esa situación se ilustra por el Gráficos 10.

Gráfico 10 Propiedad de la vivienda, acceso a EPS y subsidios según grupo

Fuente: Cálculos del autor con base al Censo de Motos (2008).

Como se puede observar, solo el 28% de los mototaxistas son propietarios de la vivienda en la cual viven, mientras que este porcentaje representa del 51% para el resto. De igual manera, solo el 14% se encuentra afiliado a alguna EPS, mientras que este porcentaje asciende al 72% en el otro grupo. Finalmente, el 79% de los mototaxistas son beneficiarios del Sisben, mientras que este porcentaje es de tan solo 24% para el resto. Ello resalta la pobreza y el alto grado de informalidad que caracterizan al grupo.

El hecho de que la mayoría de los mototaxistas sean beneficiarios de los programas sociales al mismo tiempo que no se encuentran afiliados a un régimen contributivo de salud, permite analizar uno de los componentes más importantes de la economía del mototaxismo. Se trata de la importante relación entre la incidencia en el mototaxismo y su rentabilidad, explicada en gran medida, por el acceso al régimen subsidiado en salud y la evasión del pago de contribuciones a seguridad social, debido a que los mototaxistas, por ser trabajadores informales, no realizan estas contribuciones. En ese sentido, los mototaxistas pueden llegar a devengar un ingreso superior al que obtendrían ejerciendo un trabajo formal consistente con sus características socioeconómicas.