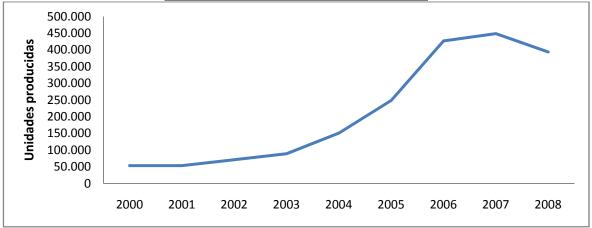

# 2. El mercado de motos en Colombia

Durante la última década la producción de motos en Colombia se ha incrementado exponencialmente. Se ha pasado de producir 53.490 unidades en el 2000, a un total de 393.723 para el año 2008, lo cual demuestra la importancia comercial que este vehículo ha ido adquiriendo, tal como lo muestra el Gráfico 1.

**Gráfico 1**Producción de motocicletas en Colombia

Fuente: Cálculos del autor con base en información del Ministerio de Comercio, Industria y Turismo.

Este aumento en la producción conlleva a un incremento proporcional en el número de mototaxis, debido al incremento en la oferta de motos que son propensas a ser empleadas en esta actividad como resultado de sus bajos costos de operación y mantenimiento.