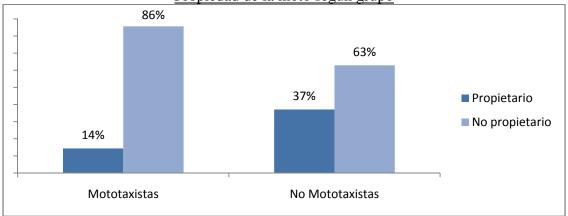

A pesar de que existen enormes incentivos a ser propietario, la mayoría de los mototaxistas censados resultaron no ser dueños de la moto, tal como lo ilustra el Gráfico 14. Solo el 14% de los mototaxistas que participaron en el censo resultaron ser propietarios, proporción que es significativamente baja. Sin embargo, en las encuestas aplicadas a los mototaxistas durante febrero de 2011 se encontró que el 53% de los encuestados eran propietarios de la motocicleta que conducían, lo cual sugiere que entre 2008 y 2011, la mayoría han optado por esta opción para incrementar sus ingresos.

De igual forma, esto sugiere que se han presentado errores de muestreo, lo que explica la diferencia entre el porcentaje de mototaxistas declarados en el Censo de Motos frente a la encuesta aplicada por el autor. Este error de muestreo se debe al hecho de que el censo fue llevado a cabo por la Secretaría Municipal de Tránsito y Transporte, entidad encargada de inmovilizar las motocicletas de estos conductores de acuerdo a los decretos que prohíben y restringen esta actividad ante su clasificación informal e ilegal. Por esta razón existen incentivos a no declarar su ocupación en este oficio o la propiedad sobre la moto por temor a que pueda ser confiscada o retenida por parte de la autoridad, lo que subestima significativamente el porcentaje de mototaxistas y sobretodo, aquellos que son propietarios.