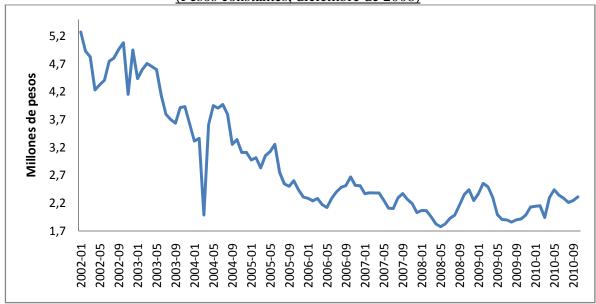

El considerable aumento en la producción nacional se puede atribuir, en gran medida, a la disminución en los costos reales de importación<sup>4</sup>, los cuales constituyen una parte importante de los costos totales de producción, la cual consiste en el ensamble de las partes importadas. Como se puede observar en el Gráfico 2, estos costos han exhibido una tendencia a la disminución, lo que ha permitido incrementar significativamente la oferta.

<sup>&</sup>lt;sup>3</sup> Consultar la página del Comité de Ensambladoras de Motocicletas Japonesas en la sección Quienes Somos, <u>www.comitedemotosjaponesas.com</u>.

Gráfico 2

Costo real promedio de importación para motocicletas con ensamble en Colombia

(Pesos constantes, diciembre de 2008)

**Fuente**: Cálculos del autor con base en información de la Dirección de Impuestos y Aduanas Nacionales (DIAN) y el Banco de la República.

Dicha disminución se ha producido como resultado de la fuerte revaluación que ha caracterizado el comportamiento del peso frente al dólar y la disminución en los precios internacionales de las motos de bajo costo, las cuales han sido las que han experimentado las mayores tasas de crecimiento en la demanda interna. Esto se ha traducido en un mayor volumen de importaciones de motos con cilindraje menor a 185 c.c., cuyas características favorecen la práctica de actividades económicas que utilizan este vehículo como herramienta (debido al menor consumo de combustible y aceite, repuestos baratos y bajos precios de venta al público) para la generación de un ingreso, tales como la mensajería y sobre todo, el mototaxismo, situación que es ilustrada por el Gráfico 3.