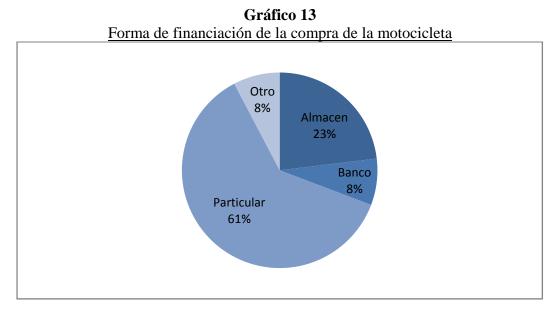

Este objetivo se puede cumplir a pesar de las grandes restricciones crediticias a la que se enfrentan estos individuos, ya que la mayoría no posee las condiciones socioeconómicas para acceder a préstamos formales por parte de instituciones financieras y las tasas de interés cobradas por los almacenes donde se venden las motos son altas. Por esa razón, la gran mayoría de los compradores ha decidido ahorrar para adquirir una motocicleta de contado o recurrir a préstamos a particulares con familiares o amigos para financiar la inversión, tal como lo ilustra el Gráfico 13.