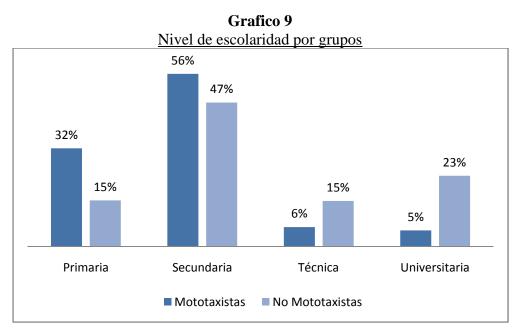

Así pues, se encontró que los mototaxistas tienen un perfil socioeconómico caracterizado por bajos niveles de escolaridad e ingresos en comparación con el resto de los conductores de motos pues el 88% se encuentran concentrados en niveles de escolaridad de primaria o secundaria. Esta característica se hace más robusta cuando se comparan a nivel de educación técnica o superior, tal como lo evidencia el Gráfico 9.

Fuente: Cálculos del autor con base al Censo de Motos (2008).

Mientras que el porcentaje de mototaxistas cuyo nivel educativo corresponde a primaria representa más del doble que el resto, para el caso de la educación universitaria la proporción de mototaxistas que poseen este nivel de escolaridad es prácticamente cinco

veces menor. Lo mismo sucede (aunque en menores proporciones) con la educación la técnica, cuyo porcentaje para los mototaxistas es de tan solo de un tercio, comparado con el resto.

En cuanto al nivel de ingreso, se observa que la mayoría de los mototaxistas se encuentran en niveles bajos, razón por la cual la mayoría no posee vivienda propia, ni se encuentran afiliados a algún régimen contributivo de salud y son beneficiarios de los programas sociales del gobierno. Esa situación se ilustra por el Gráficos 10.