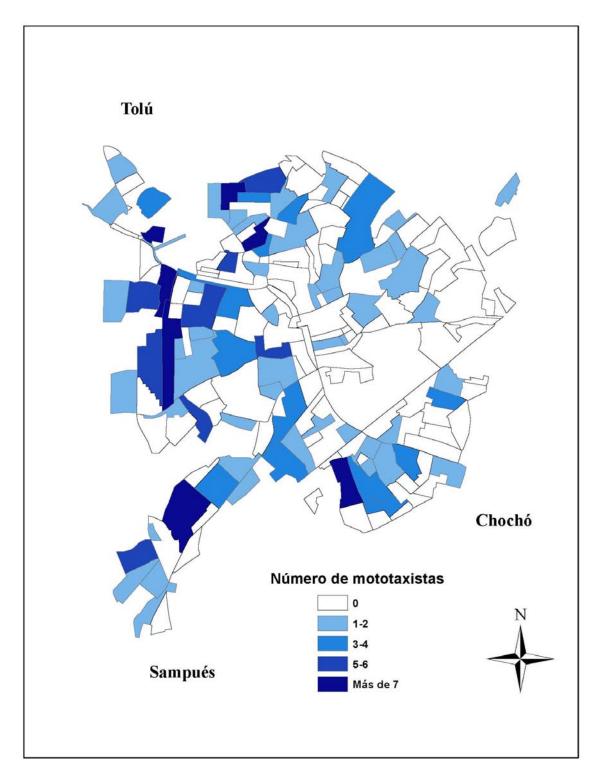

# 5.2 Mototaxistas en Sincelejo

En Sincelejo el mototaxismo se ha convertido en una manifestación informal de un fenómeno social que trasciende las consideraciones del transporte público, constituyéndose la única actividad rentable para un amplio conjunto de personas que se hallan en la necesidad de generar algún tipo de ingreso o sustento diario. Generalmente los individuos que se dedican a este oficio poseen bajos niveles de ingreso y educación. El Mapa 1 muestra la distribución espacial de los mototaxistas de acuerdo al barrio de residencia<sup>18</sup>.

<sup>&</sup>lt;sup>18</sup> Un mapa detallado de Sincelejo por barrios se encuentra en el Anexo 4.

Mapa 1

<u>Distribución espacial de los mototaxistas de Sincelejo según barrios</u>

Fuente: Cálculos del autor con base oficina Municipal de Planeación de Sincelejo y Censo de Motos (2008).

En el mapa se puede ver que los mototaxistas se encuentran concentrados principalmente en los barrios localizados en zonas periféricas de la ciudad; los cuales corresponden a estratos bajos tales como Camilo Torres, Villa Orieta, Pablo VI, Villa Mady, El Cortijo y Altos del Rosario. Dichos barrios se caracterizan por alojar principalmente a población desplazada y con niveles bajos de ingresos y educación. No obstante, el discreto desarrollo económico de la ciudad ha provocado la incidencia de individuos provenientes de otros barrios, lo cual demuestra que es un fenómeno que ha alcanzado a afectar a personas de diversas características, afectando así, el bienestar general de la población.