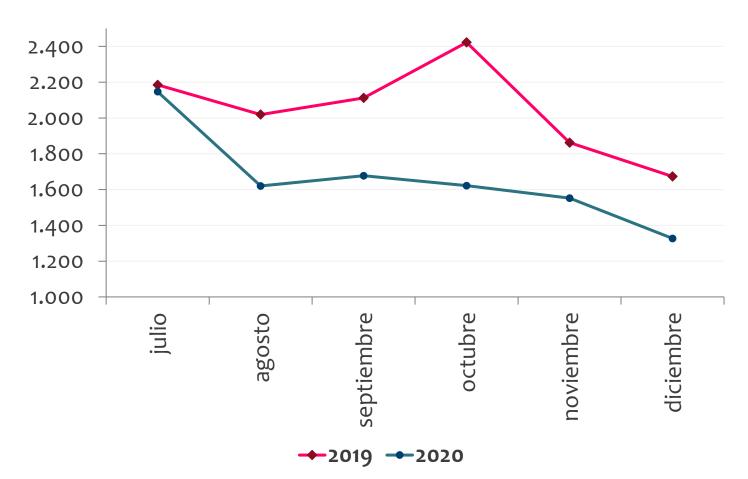

## COMPARACIÓN DE PQR RECIBIDAS II SEMESTRE 2019 VS II SEMESTRE 2020

| Mes        | 2019   | 2020  | Variación               |
|------------|--------|-------|-------------------------|
| Julio      | 2.185  | 2.147 | <b>1,7</b> %            |
| Agosto     | 2.019  | 1.620 | <b>19,</b> 8%           |
| Septiembre | 2.112  | 1.677 | <b>↓</b> 20 <b>,</b> 6% |
| Octubre    | 2.422  | 1.622 | ↓ 33%                   |
| Noviembre  | 1.862  | 1.552 | <b>16,6</b> %           |
| Diciembre  | 1.673  | 1.327 | ↓ 20,7%                 |
| Total      | 12.273 | 9.945 | ↓ 19%                   |