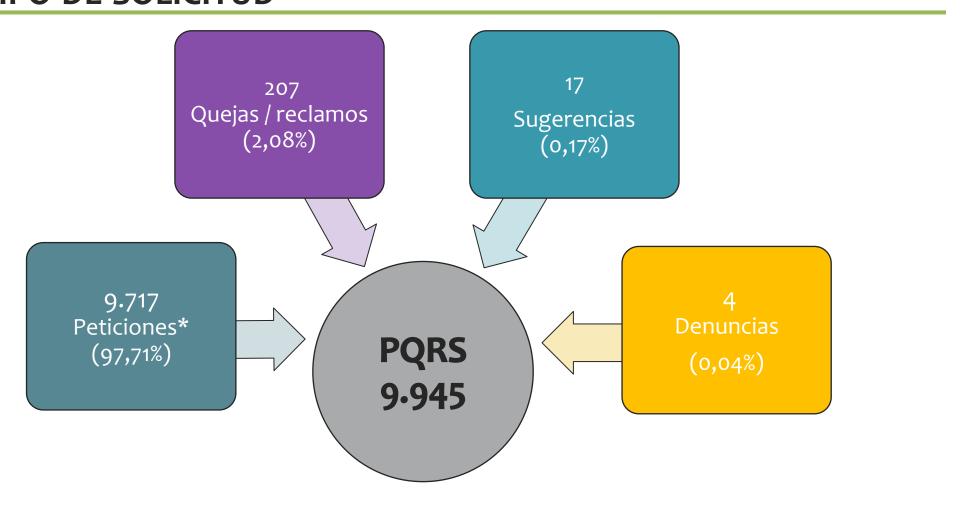

## DISTRIBUCIÓN DE LAS PQR RECIBIDAS POR TIPO DE SOLICITUD

#### Comparación de PQR recibidas por tipo de solicitud

#### II SEMESTRE 2019 VS II SEMESTRE 2020

| Mes               | Sem II<br>2019 | Sem II<br>2020 | Variación       |
|-------------------|----------------|----------------|-----------------|
| Peticiones        | 7.347          | 9.717          | <b>1</b> 32,3%  |
| Felicitaciones*   | 3.853          | -              | -               |
| Quejas y reclamos | 619            | 207            | ↓ 66,6%         |
| Sugerencias       | 439            | 17             | <b>\$ 96,1%</b> |
| Denuncias         | 15             | 4              | <b>↓</b> 73,3%  |
| Total             | 12.273         | 9-945          | 18,1%           |

<sup>\*</sup>A partir del II semestre del 2020 no se incluirán las felicitaciones como una PQR.