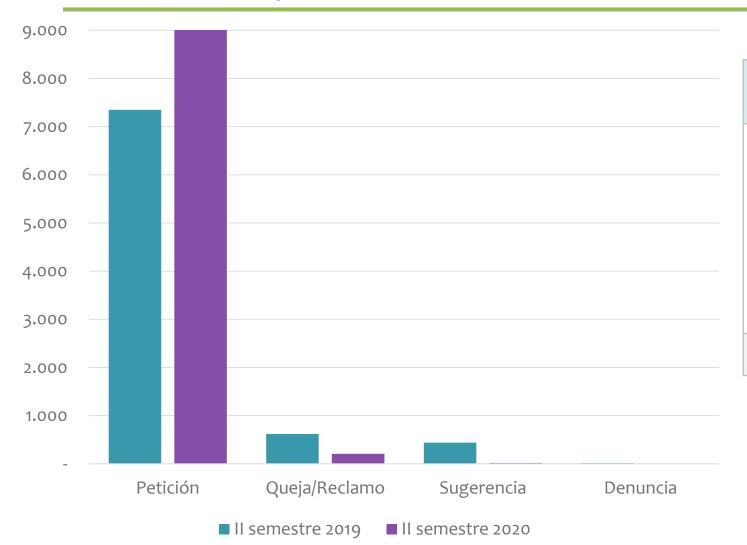

#### Comparación de PQR recibidas por tipo de solicitud

#### II SEMESTRE 2019 VS II SEMESTRE 2020

| Mes               | Sem II<br>2019 | Sem II<br>2020 | Variación       |
|-------------------|----------------|----------------|-----------------|
| Peticiones        | 7.347          | 9.717          | <b>1</b> 32,3%  |
| Felicitaciones*   | 3.853          | -              | -               |
| Quejas y reclamos | 619            | 207            | ↓ 66,6%         |
| Sugerencias       | 439            | 17             | <b>\$ 96,1%</b> |
| Denuncias         | 15             | 4              | <b>↓</b> 73,3%  |
| Total             | 12.273         | 9-945          | 18,1%           |

<sup>\*</sup>A partir del II semestre del 2020 no se incluirán las felicitaciones como una PQR.