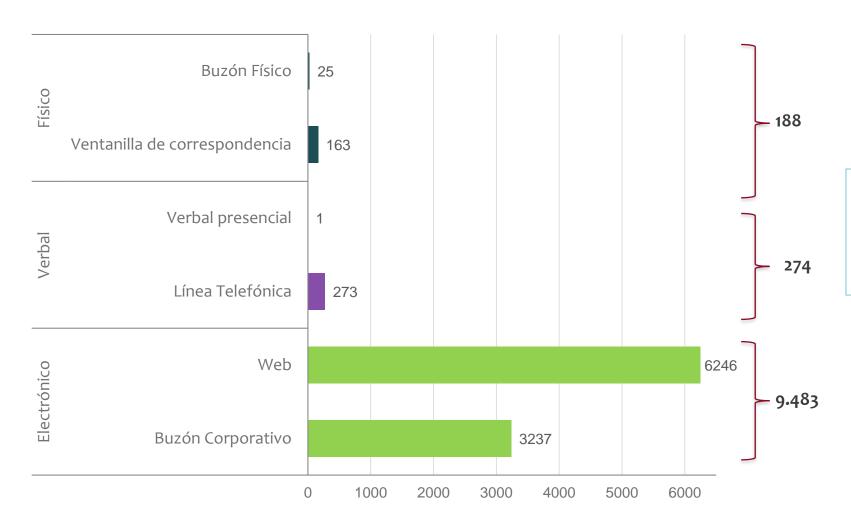

#### DISTRIBUCIÓN DE LAS PQR RECIBIDAS

#### POR CANAL DE INGRESO

Durante el II semestre del 2020 los canales electrónicos fueron los más utilizados: Web (62,8%) y el buzón corporativo (32,5%).