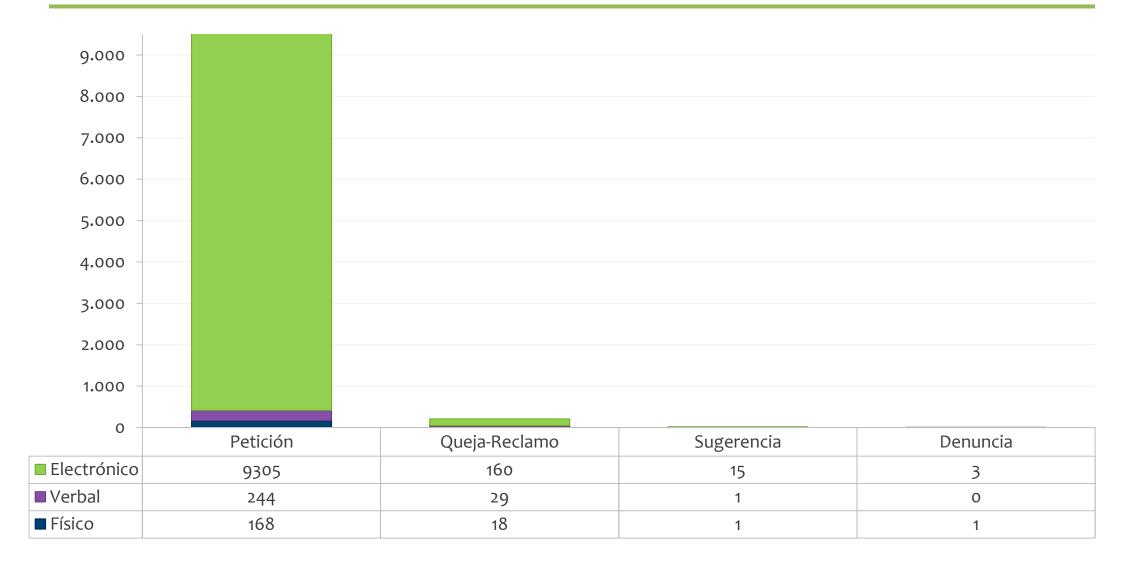

7.347          | 9.717          | <b>1</b> 32,3%  |
| Felicitaciones*   | 3.853          | -              | -               |
| Quejas y reclamos | 619            | 207            | ↓ 66,6%         |
| Sugerencias       | 439            | 17             | <b>\$ 96,1%</b> |
| Denuncias         | 15             | 4              | <b>↓</b> 73,3%  |
| Total             | 12.273         | 9-945          | 18,1%           |

<sup>\*</sup>A partir del II semestre del 2020 no se incluirán las felicitaciones como una PQR.

#### DISTRIBUCIÓN DE LAS PQR RECIBIDAS

#### POR CANAL DE INGRESO



Durante el II semestre del 2020 los canales electrónicos fueron los más utilizados: Web (62,8%) y el buzón corporativo (32,5%).

#### DISTRIBUCIÓN DE LAS PQR RECIBIDAS POR TIPO DE SOLICITUD Y MEDIO DE INGRESO



### TIEMPO PROMEDIO DE RESPUESTA DE LAS PQR

| TIPO DE SOLICITUD | TIEMPO PROMEDIO DE<br>RESPUESTA*<br>(días hábiles) |  |
|-------------------|----------------------------------------------------|--|
| Petición          | 10,1                                               |  |
| Denuncia          | 7                                                  |  |
| Queja-Reclamo     | 6,6                                                |  |
| Sugerencia        | 7                                                  |  |

<sup>\*</sup>El Decreto 491 del 2020: Por el cual se adoptan medidas de urgencia para garantizar la atención y la prestación de los servicios por parte de las autoridades públicas, en el marco del Estado de Emergencia Económica, amplió los plazos legales para la atención de PQR.

###