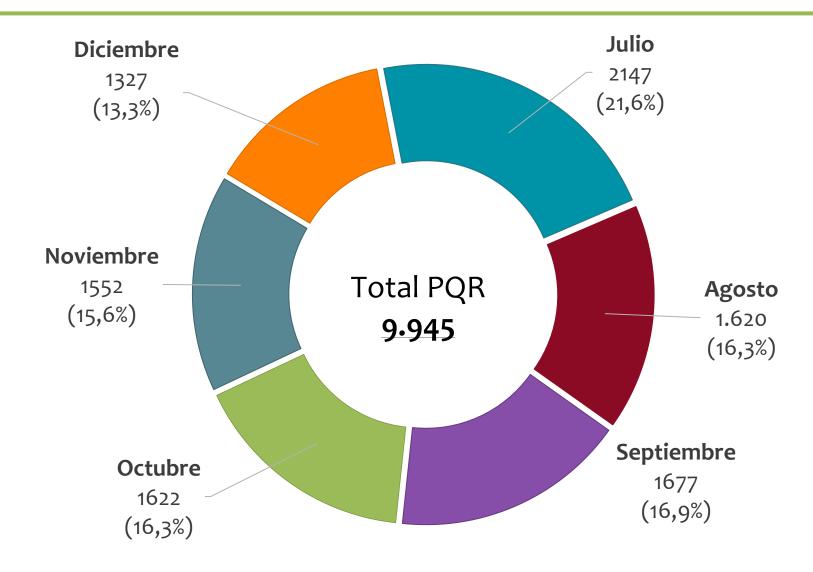

#### TOTAL PQR RECIBIDAS

#### II SEMESTRE 2020

## COMPARACIÓN DE PQR RECIBIDAS II SEMESTRE 2019 VS II SEMESTRE 2020

| Mes        | 2019   | 2020  | Variación               |
|------------|--------|-------|-------------------------|
| Julio      | 2.185  | 2.147 | <b>1,7</b> %            |
| Agosto     | 2.019  | 1.620 | <b>19,</b> 8%           |
| Septiembre | 2.112  | 1.677 | <b>↓</b> 20 <b>,</b> 6% |
| Octubre    | 2.422  | 1.622 | ↓ 33%                   |
| Noviembre  | 1.862  | 1.552 | <b>16,6</b> %           |
| Diciembre  | 1.673  | 1.327 | ↓ 20,7%                 |
| Total      | 12.273 | 9.945 | ↓ 19%                   |