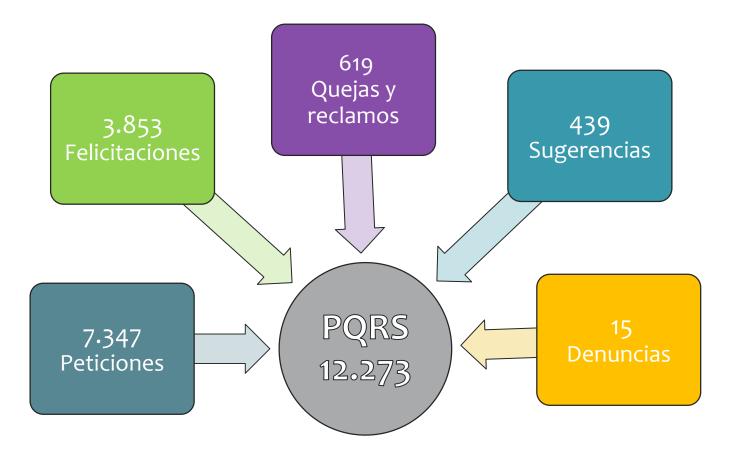

# DISTRIBUCIÓN DE LAS PQR RECIBIDAS POR TIPO DE SOLICITUD

- El tipo de solicitud de la que se recibió la mayor cantidad de PQR fue la petición (59,9%).
- El tipo de solicitud de la que se recibió la menor cantidad de PQR fue la denuncia (0,1%).

## COMPARACIÓN DE PQR RECIBIDAS POR TIPO DE SOLICITUD II SEMESTRE 2018 VS II SEMESTRE 2019

| Mes               | Sem II<br>2018 | Sem II<br>2019 | Variación                |
|-------------------|----------------|----------------|--------------------------|
| Peticiones        | 3.601          | 7.347          | <b>104,0</b> %           |
| Felicitaciones    | 4.277          | 3.853          | ↓ 9,9%                   |
| Quejas y reclamos | 733            | 619            | <b>15,6</b> %            |
| Sugerencias       | 612            | 439            | <b>1</b> 28 <b>,</b> 3%  |
| Denuncias         | 6              | 15             | <b>†</b> 150 <b>,</b> 0% |
| Total             | 9.229          | 12.273         | <b>↑ 33,0%</b>           |