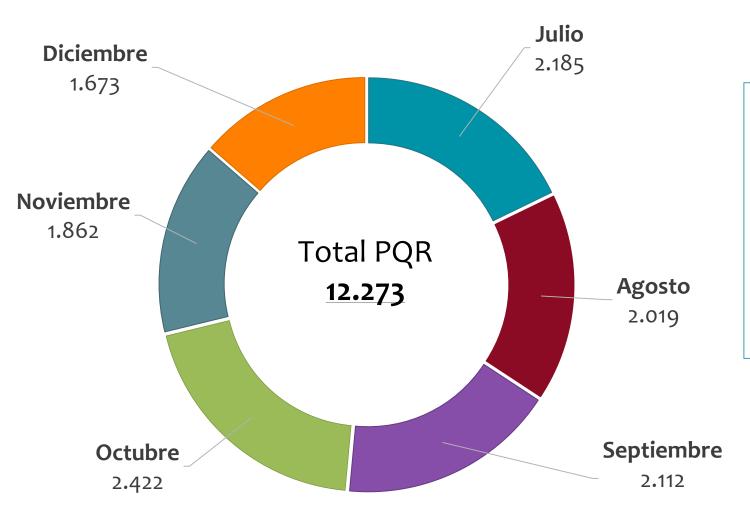

#### TOTAL PQR RECIBIDAS

#### II SEMESTRE 2019

- El mes con mayor cantidad de PQR recibidas, fue el mes de octubre (19,7%).
- o El mes con menor cantidad de PQR recibidas fue diciembre (13,6%).

### COMPARACIÓN DE PQR RECIBIDAS II SEMESTRE 2019 VS II SEMESTRE 2018

| Mes        | 2018  | 2019   | Variación          |
|------------|-------|--------|--------------------|
| Julio      | 1.911 | 2.185  | <b>14,3</b> %      |
| Agosto     | 1.745 | 2.019  | <b>15,7</b> %      |
| Septiembre | 1.517 | 2.112  | <sup>†</sup> 39,2% |
| Octubre    | 1.639 | 2,422  | ^ 47 <b>,</b> 8%   |
| Noviembre  | 1.300 | 1.862  | <b>†</b> 43,2%     |
| Diciembre  | 1.117 | 1.673  | <b>†</b> 49,8%     |
| Total      | 9.229 | 12.273 | <b>↑</b> 33,0%     |