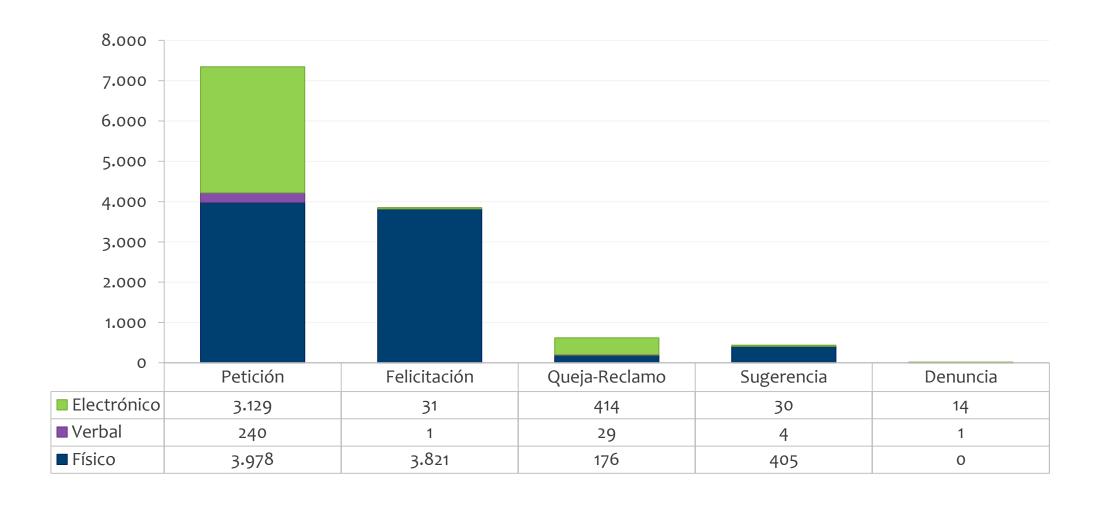

| Sem II<br>2018 | Sem II<br>2019 | Variación                |
|-------------------|----------------|----------------|--------------------------|
| Peticiones        | 3.601          | 7.347          | <b>104,0</b> %           |
| Felicitaciones    | 4.277          | 3.853          | ↓ 9,9%                   |
| Quejas y reclamos | 733            | 619            | <b>15,6</b> %            |
| Sugerencias       | 612            | 439            | <b>1</b> 28 <b>,</b> 3%  |
| Denuncias         | 6              | 15             | <b>†</b> 150 <b>,</b> 0% |
| Total             | 9.229          | 12.273         | <b>↑ 33,0%</b>           |

### DISTRIBUCIÓN DE LAS PQR RECIBIDAS

#### POR CANAL DE INGRESO



# DISTRIBUCIÓN DE LAS PQR RECIBIDAS POR TIPO DE SOLICITUD Y MEDIO DE INGRESO



### TIEMPO PROMEDIO DE RESPUESTA DE LAS PQR

| TIPO DE SOLICITUD | TIEMPO PROMEDIO DE<br>RESPUESTA<br>(días hábiles) |  |
|-------------------|---------------------------------------------------|--|
| Petición          | 10,0                                              |  |
| Denuncia          | 5,4                                               |  |
| Queja-Reclamo     | 4,0                                               |  |
| Sugerencia        | 2,4                                               |  |
| Felicitación      | 0,1                                               |  |

El tiempo promedio de respuesta a las PQR recibidas, fue de 6,27 días hábiles.

#### SOLICITUDES DE ACCESO A LA INFORMACIÓN PÚBLICA

Se recibieron 4.214 solicitudes de información.



41 fueron trasladadas por el