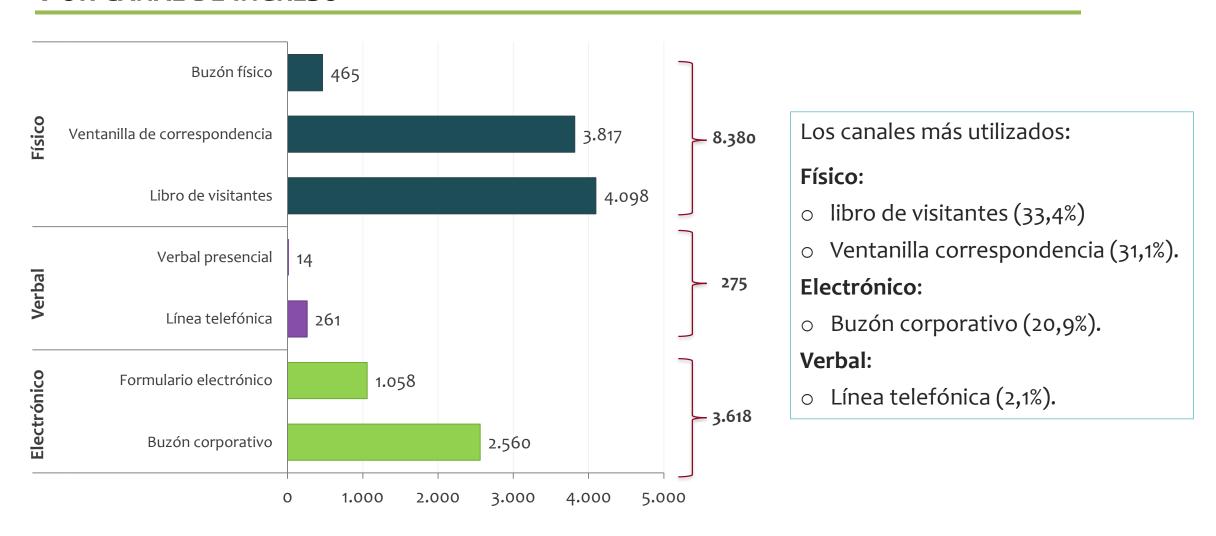

IBIDAS POR TIPO DE SOLICITUD II SEMESTRE 2018 VS II SEMESTRE 2019



| Mes               | Sem II<br>2018 | Sem II<br>2019 | Variación                |
|-------------------|----------------|----------------|--------------------------|
| Peticiones        | 3.601          | 7.347          | <b>104,0</b> %           |
| Felicitaciones    | 4.277          | 3.853          | ↓ 9,9%                   |
| Quejas y reclamos | 733            | 619            | <b>15,6</b> %            |
| Sugerencias       | 612            | 439            | <b>1</b> 28 <b>,</b> 3%  |
| Denuncias         | 6              | 15             | <b>†</b> 150 <b>,</b> 0% |
| Total             | 9.229          | 12.273         | <b>↑ 33,0%</b>           |

### DISTRIBUCIÓN DE LAS PQR RECIBIDAS

#### POR CANAL DE INGRESO



# DISTRIBUCIÓN DE LAS PQR RECIBIDAS POR TIPO DE SOLICITUD Y MEDIO DE INGRESO



### TIEMPO PROMEDIO DE RESPUESTA DE LAS PQR

| TIPO DE SOLICITUD | TIEMPO PROMEDIO DE<br>RESPUESTA<br>(días hábiles) |  |
|-------------------|---------------------------------------------------|--|
| Petición          | 10,0                                              |  |
| Denuncia          | 5,4                                               |  |
| Queja-Reclamo     | 4,0                                               |  |
| Sugerencia        | 2,4                                               |  |
| Felicitación      | 0,1                                               |  |

El tiempo promedio de respuesta a las PQR recibidas, fue de 6,27 días hábiles.

#### SOLICITUDES DE ACCESO A LA INFORMACIÓN PÚBLICA