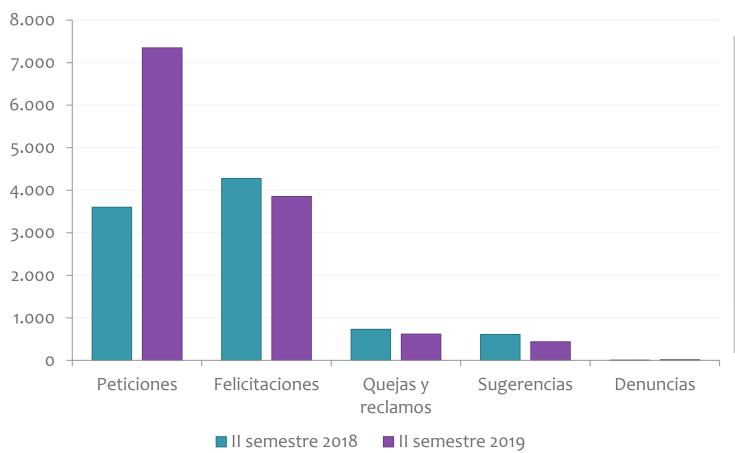

## COMPARACIÓN DE PQR RECIBIDAS POR TIPO DE SOLICITUD II SEMESTRE 2018 VS II SEMESTRE 2019

| Mes               | Sem II<br>2018 | Sem II<br>2019 | Variación                |
|-------------------|----------------|----------------|--------------------------|
| Peticiones        | 3.601          | 7.347          | <b>104,0</b> %           |
| Felicitaciones    | 4.277          | 3.853          | ↓ 9,9%                   |
| Quejas y reclamos | 733            | 619            | <b>15,6</b> %            |
| Sugerencias       | 612            | 439            | <b>1</b> 28 <b>,</b> 3%  |
| Denuncias         | 6              | 15             | <b>†</b> 150 <b>,</b> 0% |
| Total             | 9.229          | 12.273         | <b>↑ 33,0%</b>           |