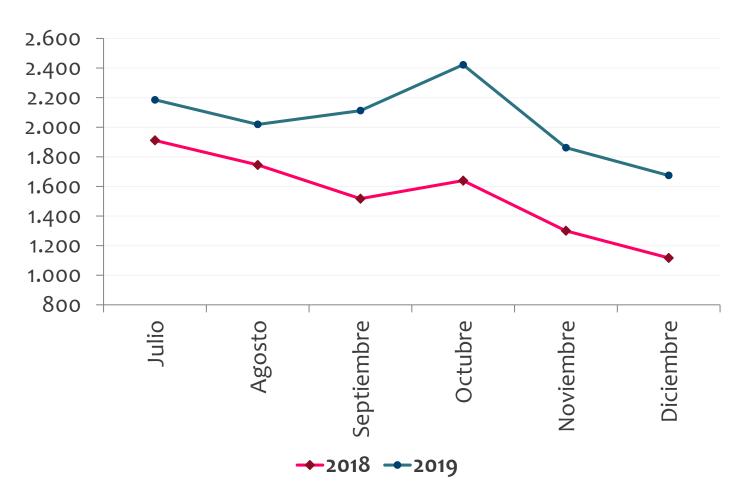

### COMPARACIÓN DE PQR RECIBIDAS II SEMESTRE 2019 VS II SEMESTRE 2018

| Mes        | 2018  | 2019   | Variación          |
|------------|-------|--------|--------------------|
| Julio      | 1.911 | 2.185  | <b>14,3</b> %      |
| Agosto     | 1.745 | 2.019  | <b>15,7</b> %      |
| Septiembre | 1.517 | 2.112  | <sup>†</sup> 39,2% |
| Octubre    | 1.639 | 2,422  | ^ 47 <b>,</b> 8%   |
| Noviembre  | 1.300 | 1.862  | <b>†</b> 43,2%     |
| Diciembre  | 1.117 | 1.673  | <b>†</b> 49,8%     |
| Total      | 9.229 | 12.273 | <b>↑</b> 33,0%     |