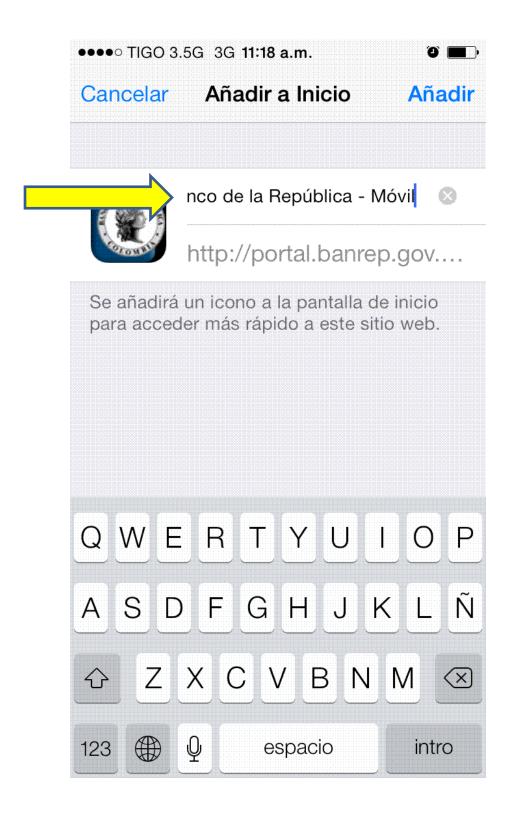

### I. iPhone (IOS inferior a 7):

1. Ingresar en el navegador a la url:

http://portal.banrep.gov.co/newwap/principal.html

1. Presionar el botón de opciones (ubicado arriba del principal de la parte inferior del teléfono) y seleccionar la opción llamada "Añadir a pantalla de inicio".

2. Escribimos el nombre preferido para el nuevo acceso directo:

3. El acceso directo aparecerá en el escritorio: