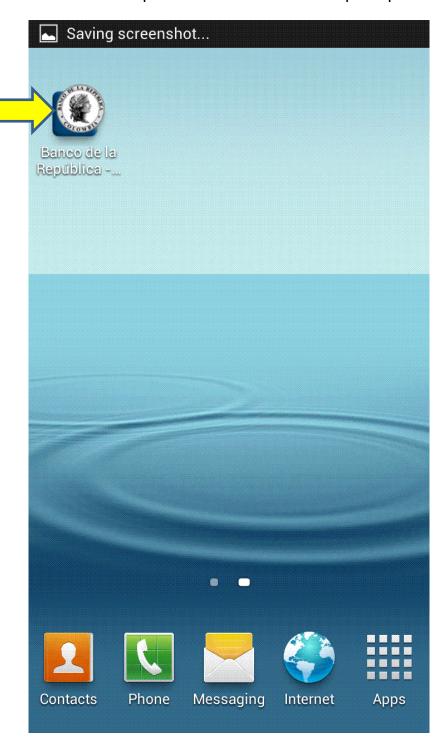

3. Aparecerá un mensaje indicando que el acceso directo ha sido creado:

Cambiaria

Monetaria

- D. Pública Primaria
- D. Pública Secundaria

4. El acceso directo quedará visible en el menú principal: