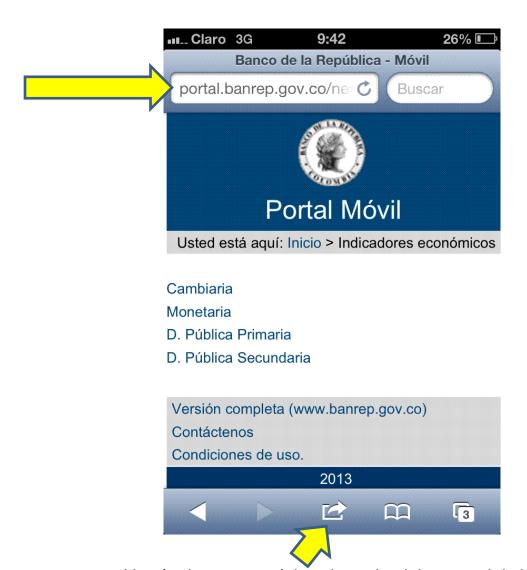

### I. iPhone (IOS inferior a 7):

1. Ingresar en el navegador a la url:

http://portal.banrep.gov.co/newwap/principal.html

1. Presionar el botón de opciones (ubicado arriba del principal de la parte inferior del teléfono) y seleccionar la opción llamada "Añadir a pantalla de inicio".