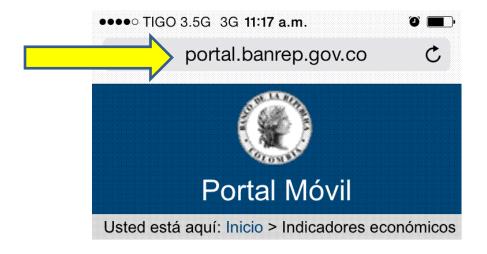

### I. iPhone (IOS inferior a 7):

1. Ingresar en el navegador a la url:

http://portal.banrep.gov.co/newwap/principal.html

1. Presionar el botón de opciones (ubicado arriba del principal de la parte inferior del teléfono) y seleccionar la opción llamada "Añadir a pantalla de inicio".

## II. iPhone (IOS 7):

2. Ingresar en el navegador a la url:

http://portal.banrep.gov.co/newwap/principal.html

Cambiaria

Monetaria

- D. Pública Primaria
- D. Pública Secundaria

3. Presionar el botón de opciones (ubicado arriba del principal de la parte inferior del teléfono) y seleccionar la opción llamada "Añadir a pantalla de inicio".