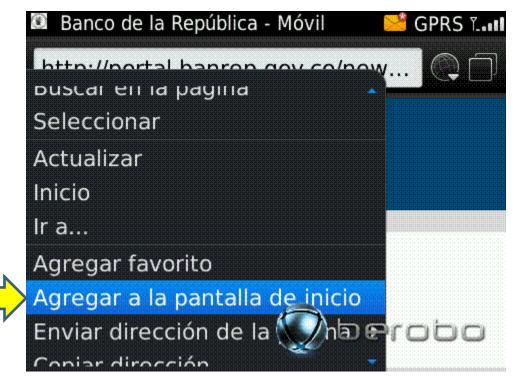

### IV. Blackberry:

1. Ingresar en el navegador a la url:

http://portal.banrep.gov.co/newwap/principal.html

2. Presionar el botón del logo de blackberry y seleccionar la opción llamada "Agregar a la pantalla de inicio":