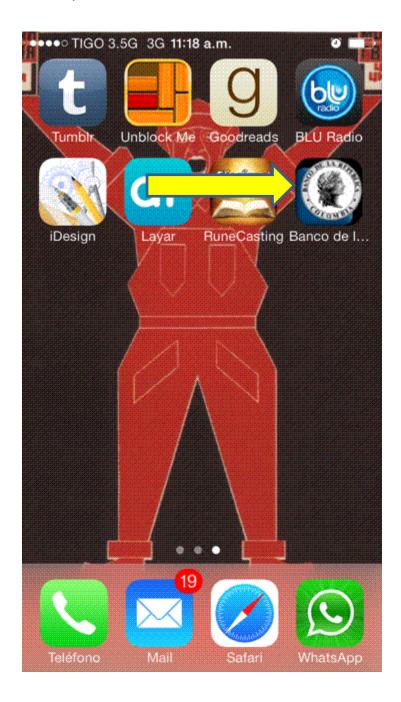

2. Escribimos el nombre preferido para el nuevo acceso directo:

3. El acceso directo aparecerá en el escritorio: