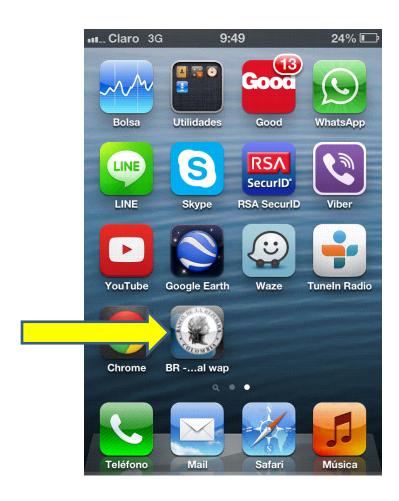

2. Escribimos el nombre preferido para el nuevo acceso directo:

3. El acceso directo aparecerá en el escritorio: