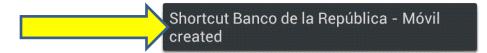

3. Aparecerá un mensaje indicando que el acceso directo ha sido creado:

Cambiaria

Monetaria

- D. Pública Primaria
- D. Pública Secundaria

4. El acceso directo quedará visible en el menú principal: