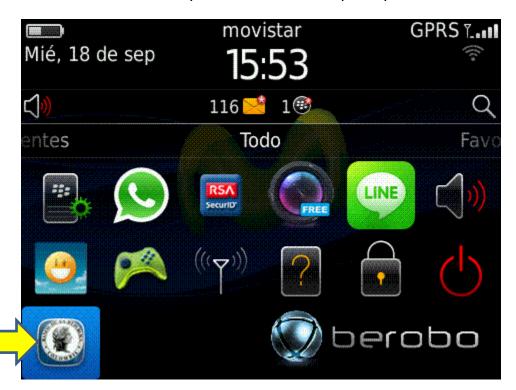

### IV. Blackberry:

1. Ingresar en el navegador a la url:

http://portal.banrep.gov.co/newwap/principal.html

2. Presionar el botón del logo de blackberry y seleccionar la opción llamada "Agregar a la pantalla de inicio":

3. Escribir el nombre deseado para el nuevo acceso directo:

4. El acceso directo va a aparecer en el menú principal: