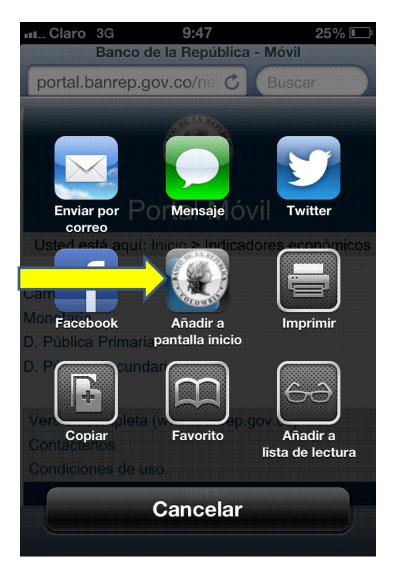

### I. iPhone (IOS inferior a 7):

1. Ingresar en el navegador a la url:

http://portal.banrep.gov.co/newwap/principal.html

1. Presionar el botón de opciones (ubicado arriba del principal de la parte inferior del teléfono) y seleccionar la opción llamada "Añadir a pantalla de inicio".