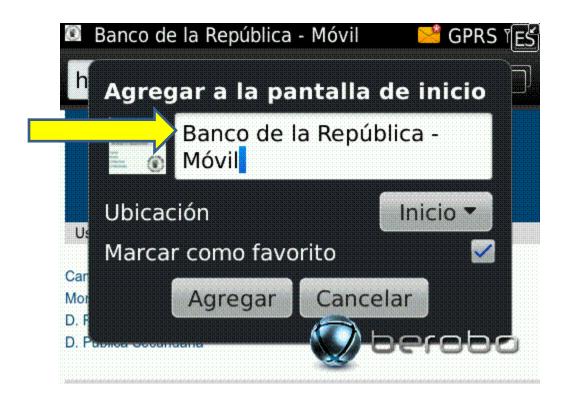

3. Escribir el nombre deseado para el nuevo acceso directo:

4. El acceso directo va a aparecer en el menú principal: