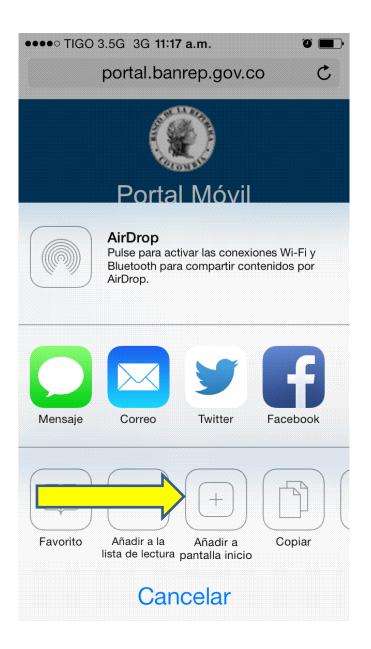

### I. iPhone (IOS inferior a 7):

1. Ingresar en el navegador a la url:

http://portal.banrep.gov.co/newwap/principal.html

1. Presionar el botón de opciones (ubicado arriba del principal de la parte inferior del teléfono) y seleccionar la opción llamada "Añadir a pantalla de inicio".

## II. iPhone (IOS 7):

2. Ingresar en el navegador a la url:

http://portal.banrep.gov.co/newwap/principal.html

Cambiaria

Monetaria

- D. Pública Primaria
- D. Pública Secundaria

3. Presionar el botón de opciones (ubicado arriba del principal de la parte inferior del teléfono) y seleccionar la opción llamada "Añadir a pantalla de inicio".