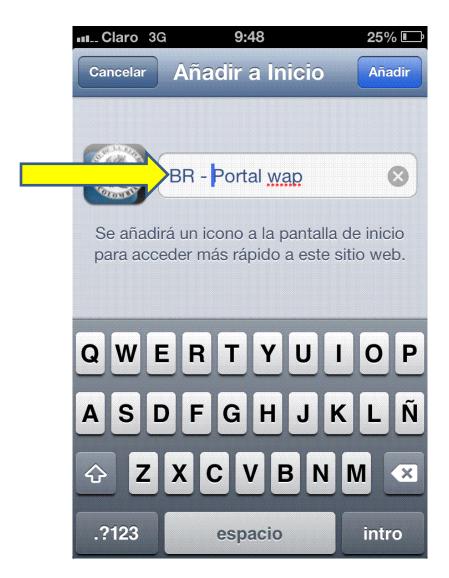

2. Escribimos el nombre preferido para el nuevo acceso directo:

3. El acceso directo aparecerá en el escritorio: