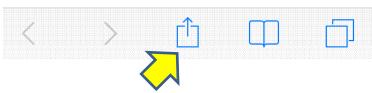

### I. iPhone (IOS inferior a 7):

1. Ingresar en el navegador a la url:

http://portal.banrep.gov.co/newwap/principal.html

1. Presionar el botón de opciones (ubicado arriba del principal de la parte inferior del teléfono) y seleccionar la opción llamada "Añadir a pantalla de inicio".

## II. iPhone (IOS 7):

2. Ingresar en el navegador a la url:

http://portal.banrep.gov.co/newwap/principal.html

Cambiaria

Monetaria

- D. Pública Primaria
- D. Pública Secundaria

3. Presionar el botón de opciones (ubicado arriba del principal de la parte inferior del teléfono) y seleccionar la opción llamada "Añadir a pantalla de inicio".