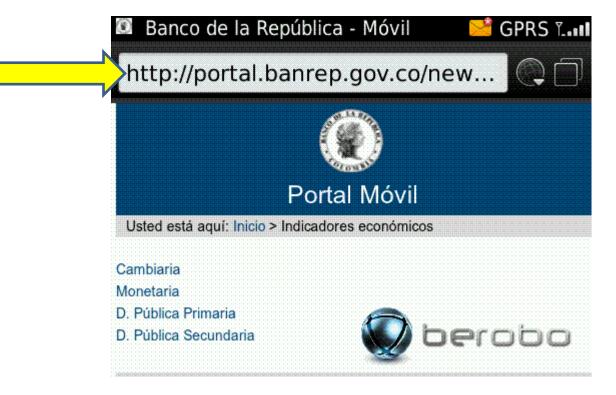

### IV. Blackberry:

1. Ingresar en el navegador a la url:

http://portal.banrep.gov.co/newwap/principal.html

2. Presionar el botón del logo de blackberry y seleccionar la opción llamada "Agregar a la pantalla de inicio":