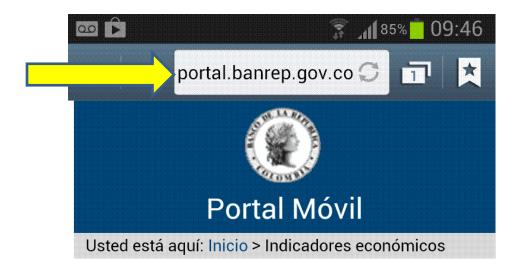

## III. Samsung Galaxy:

1. Ingresar en el navegador a la url:

http://portal.banrep.gov.co/newwap/principal.html

Cambiaria

Monetaria

- D. Pública Primaria
- D. Pública Secundaria

Versión completa (www.banrep.gov.co)
Contáctenos
Condiciones de uso.
2013