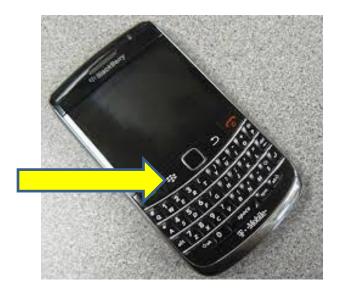

### IV. Blackberry:

1. Ingresar en el navegador a la url:

http://portal.banrep.gov.co/newwap/principal.html

2. Presionar el botón del logo de blackberry y seleccionar la opción llamada "Agregar a la pantalla de inicio":