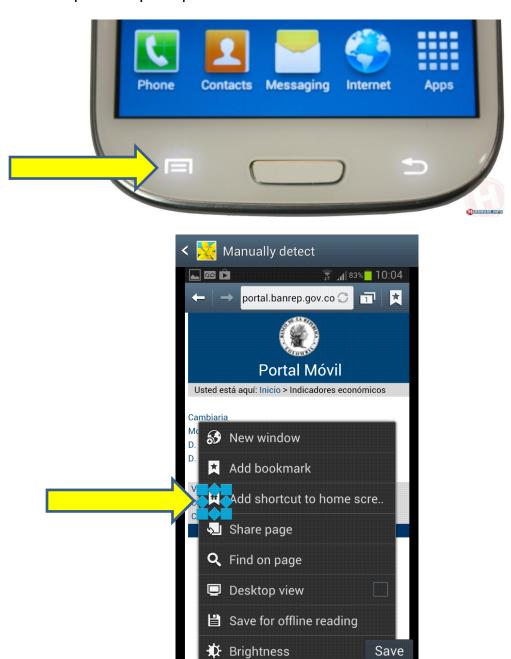

2. Presionar la tecla de menú en la parte inferior del teléfono (a la izquierda del botón principal) y seleccionar la opción llamada "Add shortcut to home screen" que es igual a "Agregar acceso directo a pantalla principal":