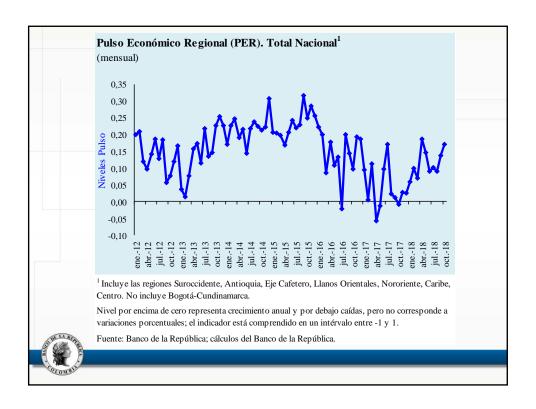

| 4,8%                                                       | 0,2                |  |  |
|                     | [4,2]                             | Bienes de consumo duradero                                       | 9,2%                                                       | 1,0                |  |  |
|                     |                                   | Máquinas y aparatos de uso doméstico                             | 15,7%                                                      | 0,4                |  |  |
|                     |                                   | Vehículos de transporte particular                               | 5,6%                                                       | 0,3                |  |  |









































































































| Descripción                                  | Ponderación | dic-17 | jun-18 | jul-18 | ago-18 | sep-18 | oct-18       | Participación en<br>porcentaje en la<br>aceleración del<br>mes | Participación en<br>porcentaje en la<br>desaceleración año<br>corrido |
|----------------------------------------------|-------------|--------|--------|--------|--------|--------|--------------|----------------------------------------------------------------|-----------------------------------------------------------------------|
| Total                                        | 100         | 4.09   | 3.20   | 3.12   | 3.10   | 3.23   | 3.33         | 100.00                                                         | 100.00