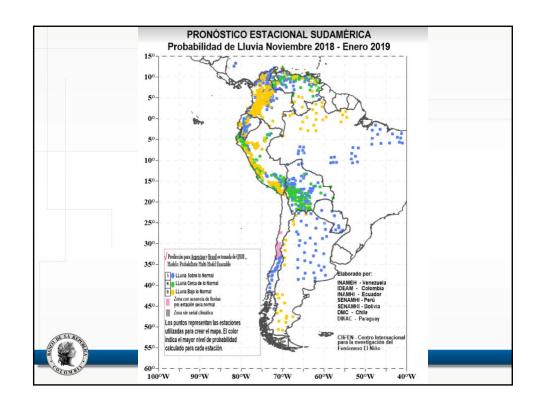

## VERSIÓN PÚBLICA

Documentos de trabajo de la Junta Directiva del Banco de la República

Anexo estadístico Informe de política monetaria

#### Anexo estadístico Informe de política monetaria

Subgerencia de Política Monetaria e Información Económica

| Octubre de 2018            |                                   |                                                |                              |                              |  |  |  |
|----------------------------|-----------------------------------|------------------------------------------------|------------------------------|------------------------------|--|--|--|
|                            | Variación anual<br>[Contribución] | Rubro                                          | Variación anual<br>del rubro | Contribución a<br>var. anual |  |  |  |
| Total exportaciones        | 15,8%                             |                                                |                              |                              |  |  |  |
| Bienes de origen<br>minero | 25,0%<br>[15,2]                   | Petróleo crudo<br>Carbón, lignitico y turba    | 18,0%<br>30,1%               | 5,7<br>5,1                   |  |  |  |
|                            |                                   | Refinación del petróleo y otros<br>Ferroníquel | 73,2%<br>18,4%               | 4,3<br>0,2                   |  |  |  |
|                            |                                   | Oro                                            | -6,0%                        | -0,3                         |  |  |  |
|                            | A                                 | cumulado Enero-Octubre de 2018                 |                              |                              |  |  |  |
| Total exportaciones        | 14,0%                             |                                                |                              |                              |  |  |  |
| Bienes de origen<br>minero | 21,3%<br>[12,5]                   | Petróleo crudo                                 | 28,9%                        | 8,4                          |  |  |  |
|                            |                                   | Refinación del petróleo y otros                | 46,8%                        | 2,6                          |  |  |  |
|                            |                                   | Carbón, lignitico y turba                      | 10,1%                        | 1,9<br>0,7                   |  |  |  |
|                            |                                   | Ferroníquel<br>Oro                             | 78,1%<br>-22,2%              | -1,1                         |  |  |  |
|                            |                                   | Oro                                            | -22,2%                       | -1,1                         |  |  |  |