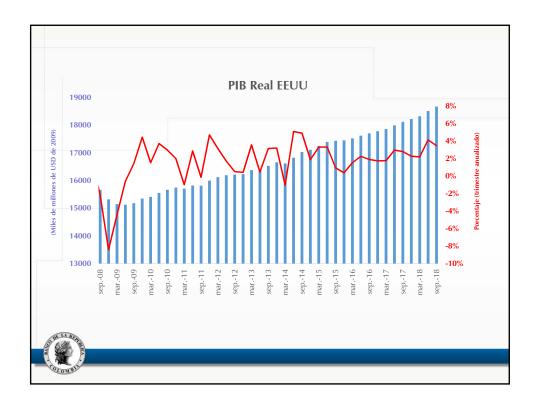

| sep-18     | oct-18 | sep-18         | oct-18 | sep-18                          | oct-18 | sep-18           | oct-18 |  |
| Bienes de<br>consumo      | 1,022      | 1,255  | 6.6            | 24.5   | 1.7                             | 6.3    | 25.2             | 24.3   |  |
| Bienes<br>intermedio      | 1,803      | 2,152  | 8.7            | 26.8   | 3.9                             | 11.5   | 44.6             | 41.7   |  |
| Bienes de capital         | 1,221      | 1,757  | 9.7            | 42.4   | 2.9                             | 13.3   | 30.2             | 34.0   |  |
| Total                     | 4,048      | 5,166  | 8.4            | 31.1   | 8.4                             | 31.1   | 100              | 100    |  |







































































## ¿Cómo van los Términos de Intercambio?







































|                     | 1                                 | Septiembre de 2018                  | ntribución a la var. total anual |                    |  |
|---------------------|-----------------------------------|-------------------------------------|----------------------------------|--------------------|--|
|                     | Variación anual<br>[Contribución] | Rubro                               | Variación anual del<br>rubro     | Contribución a var |  |
| Total importaciones | 8,4%                              |                                     | <u> </u>                         |                    |  |
|                     |                                   | Bienes de capital para la i