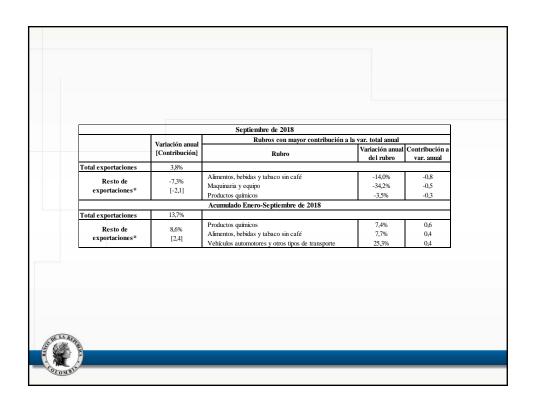

#### Anexo estadístico Informe de política monetaria

Subgerencia de Política Monetaria e Información Económica

| Octubre de 2018            |                                   |                                                |                              |                              |  |  |  |
|----------------------------|-----------------------------------|------------------------------------------------|------------------------------|------------------------------|--|--|--|
|                            | Variación anual<br>[Contribución] | Rubro                                          | Variación anual<br>del rubro | Contribución a<br>var. anual |  |  |  |
| Total exportaciones        | 15,8%                             |                                                |                              |                              |  |  |  |
| Bienes de origen<br>minero | 25,0%<br>[15,2]                   | Petróleo crudo<br>Carbón, lignitico y turba    | 18,0%<br>30,1%               | 5,7<br>5,1                   |  |  |  |
|                            |                                   | Refinación del petróleo y otros<br>Ferroníquel | 73,2%<br>18,4%               | 4,3<br>0,2                   |  |  |  |
|                            |                                   | Oro                                            | -6,0%                        | -0,3                         |  |  |  |
|                            | A                                 | cumulado Enero-Octubre de 2018                 |                              |                              |  |  |  |
| Total exportaciones        | 14,0%                             |                                                |                              |                              |  |  |  |
| Bienes de origen<br>minero | 21,3%<br>[12,5]                   | Petróleo crudo                                 | 28,9%                        | 8,4                          |  |  |  |
|                            |                                   | Refinación del petróleo y otros                | 46,8%                        | 2,6                          |  |  |  |
|                            |                                   | Carbón, lignitico y turba                      | 10,1%                        | 1,9<br>0,7                   |  |  |  |
|                            |                                   | Ferroníquel<br>Oro                             | 78,1%<br>-22,2%              | -1,1                         |  |  |  |
|                            |                                   | Oro                                            | -22,2%                       | -1,1                         |  |  |  |