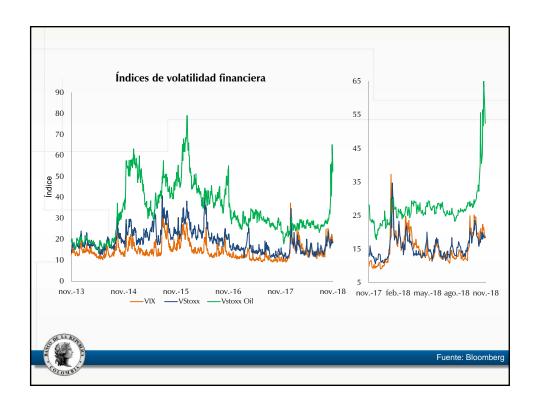

18                          | oct-18 | sep-18           | oct-18 |  |
| Bienes de<br>consumo      | 1,022      | 1,255  | 6.6            | 24.5   | 1.7                             | 6.3    | 25.2             | 24.3   |  |
| Bienes<br>intermedio      | 1,803      | 2,152  | 8.7            | 26.8   | 3.9                             | 11.5   | 44.6             | 41.7   |  |
| Bienes de capital         | 1,221      | 1,757  | 9.7            | 42.4   | 2.9                             | 13.3   | 30.2             | 34.0   |  |
| Total                     | 4,048      | 5,166  | 8.4            | 31.1   | 8.4                             | 31.1   | 100              | 100    |  |







































































## ¿Cómo van los Términos de Intercambio?







































|                     | 1                                 | Septiembre de 2018                  | ntribución a la var. total anual |                    |  |
|---------------------|-----------------------------------|-------------------------------------|----------------------------------|--------------------|--|
|                     | Variación anual<br>[Contribución] | Rubro                               | Variación anual del<br>rubro     | Contribución a var |  |
| Total importaciones | 8,4%                              |                                     | <u> </u>                         |                    |  |
|                     |                                   | Bienes de capital para la industria | 12,1%                            | 2,2