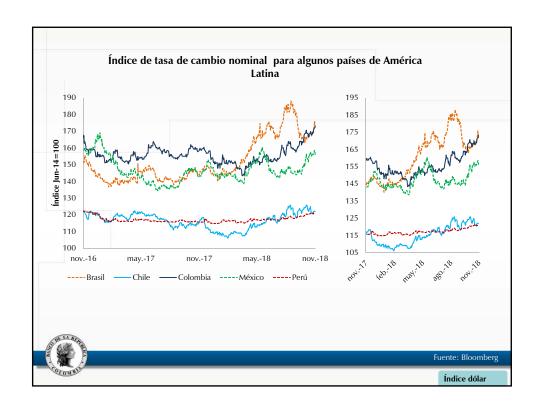

| oct-18 | sep-18           | oct-18 |  |
| Bienes de<br>consumo      | 1,022      | 1,255  | 6.6            | 24.5   | 1.7                             | 6.3    | 25.2             | 24.3   |  |
| Bienes<br>intermedio      | 1,803      | 2,152  | 8.7            | 26.8   | 3.9                             | 11.5   | 44.6             | 41.7   |  |
| Bienes de capital         | 1,221      | 1,757  | 9.7            | 42.4   | 2.9                             | 13.3   | 30.2             | 34.0   |  |
| Total                     | 4,048      | 5,166  | 8.4            | 31.1   | 8.4                             | 31.1   | 100              | 100    |  |







































































## ¿Cómo van los Términos de Intercambio?







































|                     | 1                                 | Septiembre de 2018                  | ntribución a la var. total anual |                    |  |
|---------------------|-----------------------------------|-------------------------------------|----------------------------------|--------------------|--|
|                     | Variación anual<br>[Contribución] | Rubro                               | Variación anual del<br>rubro     | Contribución a var |  |
| Total importaciones | 8,4%                              |                                     | <u> </u>                         |                    |  |
|                     |                                   | Bienes de capital para la industria | 12,1%                            | 2,2