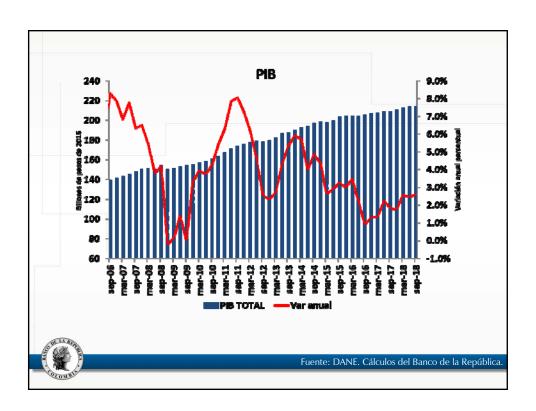

nticios                                           | 4,8%                                                       | 0,2                |  |  |
|                     | [4,2]                             | Bienes de consumo duradero                                       | 9,2%                                                       | 1,0                |  |  |
|                     |                                   | Máquinas y aparatos de uso doméstico                             | 15,7%                                                      | 0,4                |  |  |
|                     |                                   | Vehículos de transporte particular                               | 5,6%                                                       | 0,3                |  |  |









































































































| Descripción                                  | Ponderación | dic-17 | jun-18 | jul-18 | ago-18 | sep-18 | oct-18       | Participación en<br>porcentaje en la<br>aceleración del<br>mes | Participación en<br>porcentaje en la<br>desaceleración año<br>corrido |
|----------------------------------------------|-------------|--------|--------|--------|--------|--------|--------------|----------------------------------------------------------------|-----------------------------------------------------------------------|
| Total                                        | 100         | 4.09   | 3.20   | 3.12   | 3.10   | 3.23   | 3.33         | 100.00                                                         | 10