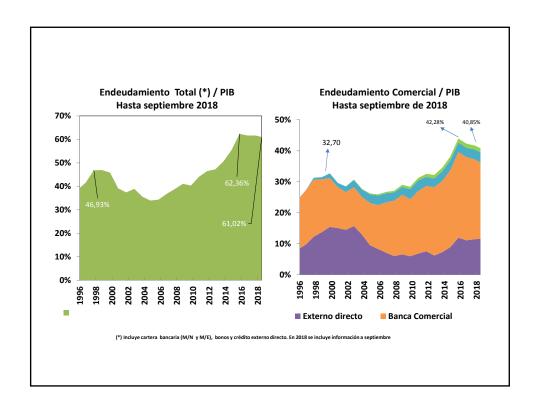

8%                                                       | 0,2                |  |  |
|                     | [4,2]                             | Bienes de consumo duradero                                       | 9,2%                                                       | 1,0                |  |  |
|                     |                                   | Máquinas y aparatos de uso doméstico                             | 15,7%                                                      | 0,4                |  |  |
|                     |                                   | Vehículos de transporte particular                               | 5,6%                                                       | 0,3                |  |  |









































































































| Descripción                                  | Ponderación | dic-17 | jun-18 | jul-18 | ago-18 | sep-18 | oct-18       | Participación en<br>porcentaje en la<br>aceleración del<br>mes | Participación en<br>porcentaje en la<br>desaceleración año<br>corrido |
|----------------------------------------------|-------------|--------|--------|--------|--------|--------|--------------|----------------------------------------------------------------|-----------------------------------------------------------------------|
| Total                                        | 100         | 4.09   | 3.20   | 3.12   | 3.10   | 3.23   | 3.33         | 100.00                                                         | 100.00