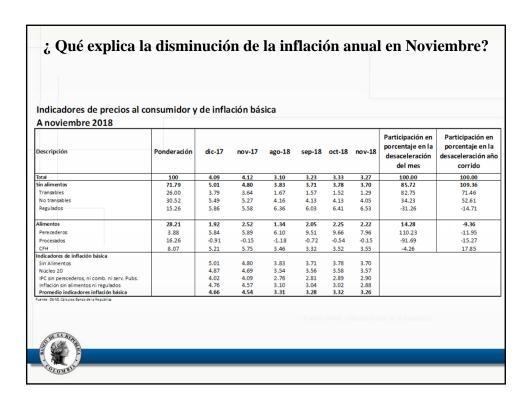

| Descripción                                  | Ponderación | dic-17 | jun-18 | jul-18 | ago-18 | sep-18 | oct-18       | Participación en<br>porcentaje en la<br>aceleración del<br>mes | Participación en<br>porcentaje en la<br>desaceleración año<br>corrido |
|----------------------------------------------|-------------|--------|--------|--------|--------|--------|--------------|----------------------------------------------------------------|-----------------------------------------------------------------------|
| Total                                        | 100         | 4.09   | 3.20   | 3.12   | 3.10   | 3.23   | 3.33         | 100.00                                                         | 100.00                                                                |
| Sin alimentos                                | 71.79       | 5.01   | 3.81   | 3.91   | 3.83   | 3.71   | 3.78         | 47.30                                                          | 111.42                                                                |
| Transables                                   | 26.00       | 3.79   | 1.83   | 1.57   | 1.67   | 1.57   | 1.52         | -11.70                                                         | 70.48                                                                 |
| No transables                                | 30.52       | 5.49   | 4.27   | 4.31   | 4.16   | 4.13   | 4.13         | 1.44                                                           | 54.21                                                                 |
| Regulados                                    | 15.26       | 5.86   | 5.82   | 6.60   | 6.36   | 6.03   | 6.41         | 57.57                                                          | -13.27                                                                |
| Alimentos                                    | 28.21       | 1.92   | 1.74   | 1.23   | 1.34   | 2.05   | 2.25         | 52.70                                                          | -11.42                                                                |
| Perecederos                                  | 3.88        | 5.84   | 8.47   | 5.30   | 6.10   | 9.51   | 9.66         | 8.50                                                           | -22.57                                                                |
| Procesados                                   | 16.26       | -0.91  | -0.91  | -1.09  | -1.18  | -0.72  | -0.54        | 27.69                                                          | -8.62                                                                 |
| CFH                                          | 8.07        | 5.21   | 3.13   | 3.30   | 3.46   | 3.32   | 3.52         | 16.51                                                          | 19.77                                                                 |
| ndicadores de inflación básica               |             | F 04   | 2.04   | 2.04   | 2.02   | 2.74   | 2.70         |                                                                |                                                                       |
| Sin Alimentos<br>Núcleo 20                   |             | 5.01   | 3.81   | 3.91   | 3.83   | 3.71   | 3.78<br>3.58 |                                                                |                                                                       |
| IPC sin perecederos, ni comb. ni serv. Pubs. |             | 4.87   | 2.71   | 2.72   | 2.76   | 2.81   | 2.89         |                                                                |                                                                       |
| Inflación sin alimentos ni regulados         |             | 4.76   | 3.23   | 3.14   | 3.10   | 3.04   | 3.02         |                                                                |                                                                       |
| Promedio indicadores inflación básica        |             | 4.66   | 3.33   | 3.35   | 3.31   | 3.28   | 3.32         |                                                                |                                                                       |
| Fuente: DANE. Cálculos Banco de la República |             |        |        |        |        |        |              |                                                                |                                                                       |