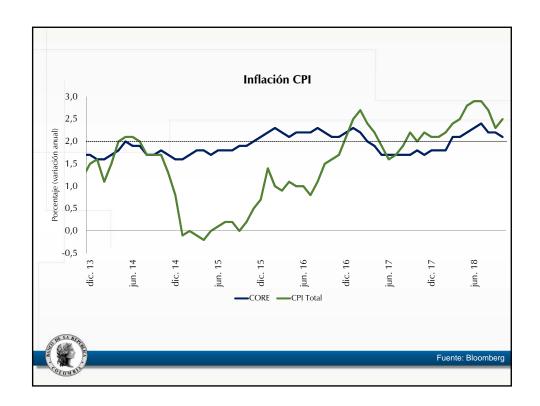

p-18                          | oct-18 | sep-18           | oct-18 |  |
| Bienes de<br>consumo      | 1,022      | 1,255  | 6.6            | 24.5   | 1.7                             | 6.3    | 25.2             | 24.3   |  |
| Bienes<br>intermedio      | 1,803      | 2,152  | 8.7            | 26.8   | 3.9                             | 11.5   | 44.6             | 41.7   |  |
| Bienes de capital         | 1,221      | 1,757  | 9.7            | 42.4   | 2.9                             | 13.3   | 30.2             | 34.0   |  |
| Total                     | 4,048      | 5,166  | 8.4            | 31.1   | 8.4                             | 31.1   | 100              | 100    |  |







































































## ¿Cómo van los Términos de Intercambio?







































|                     | 1                                 | Septiembre de 2018                  | ntribución a la var. total anual |                    |  |
|---------------------|-----------------------------------|-------------------------------------|----------------------------------|--------------------|--|
|                     | Variación anual<br>[Contribución] | Rubro                               | Variación anual del<br>rubro     | Contribución a var |  |
| Total importaciones | 8,4%                              |                                     | <u> </u>                         |                    |  |
|                     |                                   | Bienes de capital para la industria | 12,1%                            | 2,2