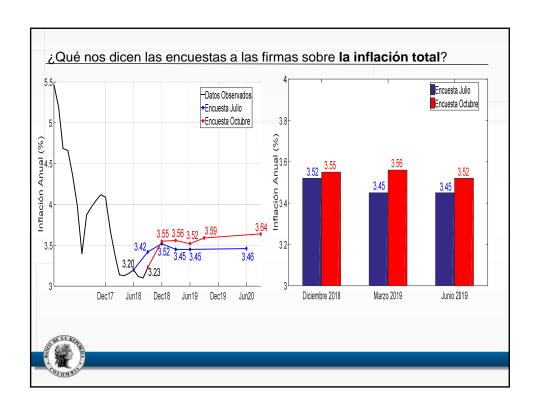

nflación sin alimentos ni regulados         |             | 4.76   | 3.23   | 3.14   | 3.10   | 3.04   | 3.02         |                                                                |                                                                       |
| Promedio indicadores inflación básica        |             | 4.66   | 3.33   | 3.35   | 3.31   | 3.28   | 3.32         |                                                                |                                                                       |
| Fuente: DANE. Cálculos Banco de la República |             |        |        |        |        |        |              |                                                                |                                                                       |