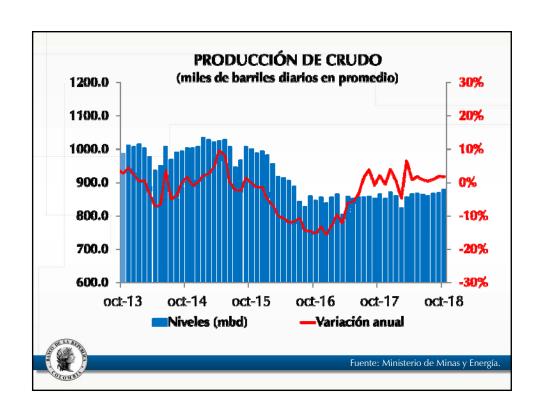

| 4,8%                                                       | 0,2                |  |  |
|                     | [4,2]                             | Bienes de consumo duradero                                       | 9,2%                                                       | 1,0                |  |  |
|                     |                                   | Máquinas y aparatos de uso doméstico                             | 15,7%                                                      | 0,4                |  |  |
|                     |                                   | Vehículos de transporte particular                               | 5,6%                                                       | 0,3                |  |  |









































































































| Descripción                                  | Ponderación | dic-17 | jun-18 | jul-18 | ago-18 | sep-18 | oct-18       | Participación en<br>porcentaje en la<br>aceleración del<br>mes | Participación en<br>porcentaje en la<br>desaceleración año<br>corrido |
|----------------------------------------------|-------------|--------|--------|--------|--------|--------|--------------|----------------------------------------------------------------|-----------------------------------------------------------------------|
| Total                                        | 100         | 4.09   | 3.20   | 3.12   | 3.10   | 3.23   | 3.33         | 100.00                                                         | 100.00