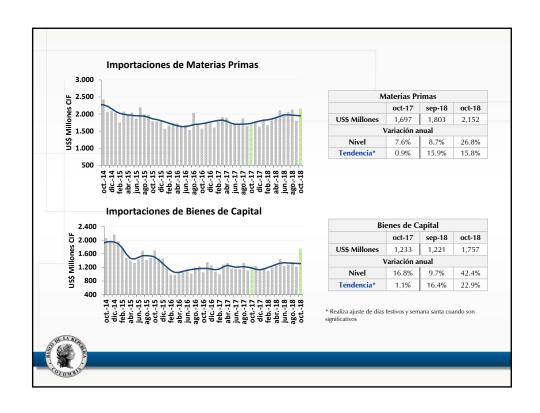

| IMPORTACIONES DÓLARES CIF |            |        |                |        |                                 |        |                  |        |  |
|---------------------------|------------|--------|----------------|--------|---------------------------------|--------|------------------|--------|--|
|                           | US\$ Mill. |        | Var. Anual (%) |        | Contribución a<br>la var. anual |        | Participación (% |        |  |
|                           | sep-18     | oct-18 | sep-18         | oct-18 | sep-18                          | oct-18 | sep-18           | oct-18 |  |
| Bienes de<br>consumo      | 1,022      | 1,255  | 6.6            | 24.5   | 1.7                             | 6.3    | 25.2             | 24.3   |  |
| Bienes<br>intermedio      | 1,803      | 2,152  | 8.7            | 26.8   | 3.9                             | 11.5   | 44.6             | 41.7   |  |
| Bienes de capital         | 1,221      | 1,757  | 9.7            | 42.4   | 2.9                             | 13.3   | 30.2             | 34.0   |  |
| Total                     | 4,048      | 5,166  | 8.4            | 31.1   | 8.4                             | 31.1   | 100              | 100    |  |