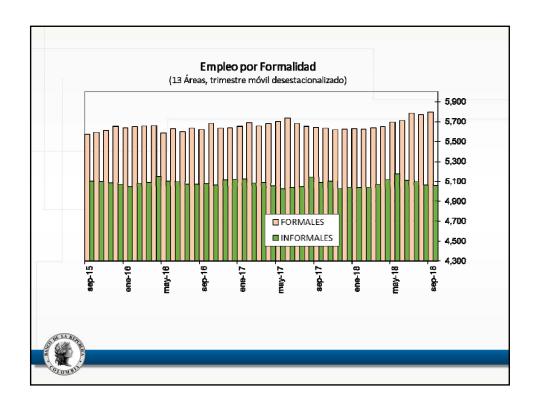

## VERSIÓN PÚBLICA

Documentos de trabajo de la Junta Directiva del Banco de la República

Anexo estadístico Informe de política monetaria

#### Anexo estadístico Informe de política monetaria

Subgerencia de Política Monetaria e Información Económica

| Octubre de 2018            |                                   |                                                |                              |                              |  |  |  |
|----------------------------|-----------------------------------|------------------------------------------------|------------------------------|------------------------------|--|--|--|
|                            | Variación anual<br>[Contribución] | Rubro                                          | Variación anual<br>del rubro | Contribución a<br>var. anual |  |  |  |
| Total exportaciones        | 15,8%                             |                                                |                              |                              |  |  |  |
| Bienes de origen<br>minero | 25,0%<br>[15,2]                   | Petróleo crudo<br>Carbón, lignitico y turba    | 18,0%<br>30,1%               | 5,7<br>5,1                   |  |  |  |
|                            |                                   | Refinación del petróleo y otros<br>Ferroníquel | 73,2%<br>18,4%               | 4,3<br>0,2                   |  |  |  |
|                            |                                   | Oro                                            | -6,0%                        | -0,3                         |  |  |  |
|                            | A                                 | cumulado Enero-Octubre de 2018                 |                              |                              |  |  |  |
| Total exportaciones        | 14,0%                             |                                                |                              |                              |  |  |  |
| Bienes de origen<br>minero | 21,3%<br>[12,5]                   | Petróleo crudo                                 | 28,9%                        | 8,4                          |  |  |  |
|                            |                                   | Refinación del petróleo y otros                | 46,8%                        | 2,6                          |  |  |  |
|                            |                                   | Carbón, lignitico y turba                      | 10,1%                        | 1,9<br>0,7                   |  |  |  |
|                            |                                   | Ferroníquel<br>Oro                             | 78,1%<br>-22,2%              | -1,1                         |  |  |  |
|                            |                                   | Oro                                            | -22,2%                       | -1,1                         |  |  |  |