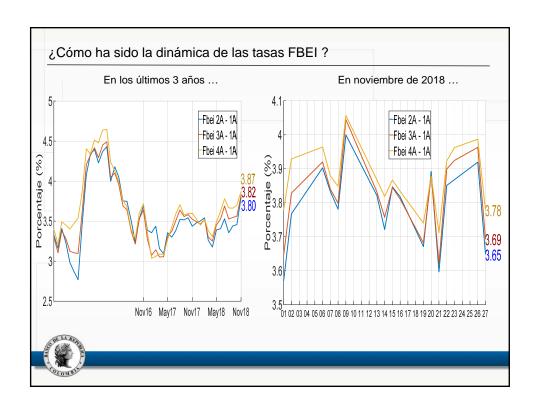

ón sin alimentos ni regulados         |             | 4.76   | 3.23   | 3.14   | 3.10   | 3.04   | 3.02         |                                                                |                                                                       |
| Promedio indicadores inflación básica        |             | 4.66   | 3.33   | 3.35   | 3.31   | 3.28   | 3.32         |                                                                |                                                                       |
| Fuente: DANE. Cálculos Banco de la República |             |        |        |        |        |        |              |                                                                |                                                                       |