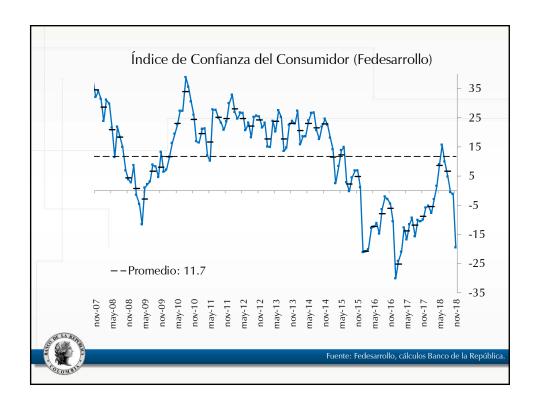

ación (% |        |  |
|                           | sep-18     | oct-18 | sep-18         | oct-18 | sep-18                          | oct-18 | sep-18           | oct-18 |  |
| Bienes de<br>consumo      | 1,022      | 1,255  | 6.6            | 24.5   | 1.7                             | 6.3    | 25.2             | 24.3   |  |
| Bienes<br>intermedio      | 1,803      | 2,152  | 8.7            | 26.8   | 3.9                             | 11.5   | 44.6             | 41.7   |  |
| Bienes de capital         | 1,221      | 1,757  | 9.7            | 42.4   | 2.9                             | 13.3   | 30.2             | 34.0   |  |
| Total                     | 4,048      | 5,166  | 8.4            | 31.1   | 8.4                             | 31.1   | 100              | 100    |  |







































































## ¿Cómo van los Términos de Intercambio?







































|                     | 1                                 | Septiembre de 2018                  | ntribución a la var. total anual |                    |  |
|---------------------|-----------------------------------|-------------------------------------|----------------------------------|--------------------|--|
|                     | Variación anual<br>[Contribución] | Rubro                               | Variación anual del<br>rubro     | Contribución a var |  |
| Total importaciones | 8,4%                              |                                     | <u> </u>                         |                    |  |
|                     |