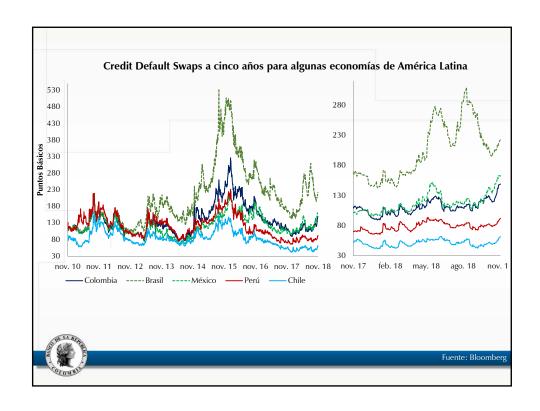

| oct-18 | sep-18           | oct-18 |  |
| Bienes de<br>consumo      | 1,022      | 1,255  | 6.6            | 24.5   | 1.7                             | 6.3    | 25.2             | 24.3   |  |
| Bienes<br>intermedio      | 1,803      | 2,152  | 8.7            | 26.8   | 3.9                             | 11.5   | 44.6             | 41.7   |  |
| Bienes de capital         | 1,221      | 1,757  | 9.7            | 42.4   | 2.9                             | 13.3   | 30.2             | 34.0   |  |
| Total                     | 4,048      | 5,166  | 8.4            | 31.1   | 8.4                             | 31.1   | 100              | 100    |  |







































































## ¿Cómo van los Términos de Intercambio?







































|                     | 1                                 | Septiembre de 2018                  | ntribución a la var. total anual |                    |  |
|---------------------|-----------------------------------|-------------------------------------|----------------------------------|--------------------|--|
|                     | Variación anual<br>[Contribución] | Rubro                               | Variación anual del<br>rubro     | Contribución a var |  |
| Total importaciones | 8,4%                              |                                     | <u> </u>                         |                    |  |
|                     |                                   | Bienes de capital para la industria | 12,1%                            | 2,2