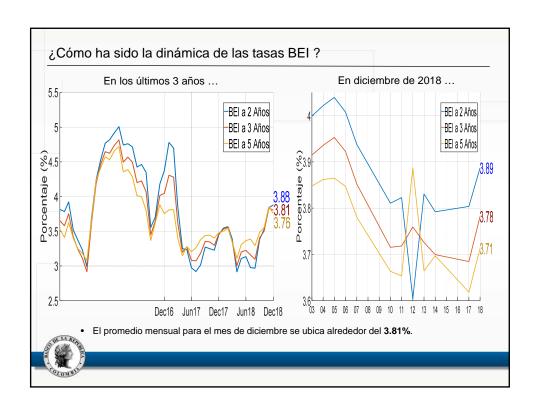

| sep-18     | oct-18 | sep-18         | oct-18 | sep-18                          | oct-18 | sep-18           | oct-18 |  |
| Bienes de<br>consumo      | 1,022      | 1,255  | 6.6            | 24.5   | 1.7                             | 6.3    | 25.2             | 24.3   |  |
| Bienes<br>intermedio      | 1,803      | 2,152  | 8.7            | 26.8   | 3.9                             | 11.5   | 44.6             | 41.7   |  |
| Bienes de capital         | 1,221      | 1,757  | 9.7            | 42.4   | 2.9                             | 13.3   | 30.2             | 34.0   |  |
| Total                     | 4,048      | 5,166  | 8.4            | 31.1   | 8.4                             | 31.1   | 100              | 100    |  |







































































## ¿Cómo van los Términos de Intercambio?







































|                     | 1                                 | Septiembre de 2018                  | ntribución a la var. total anual |                    |  |
|---------------------|-----------------------------------|-------------------------------------|----------------------------------|--------------------|--|
|                     | Variación anual<br>[Contribución] | Rubro                               | Variación anual del<br>rubro     | Contribución a var |  |
| Total importaciones | 8,4%                              |                                     | <u> </u>                         |                    |  |
|                     |                                   | Bienes de capit