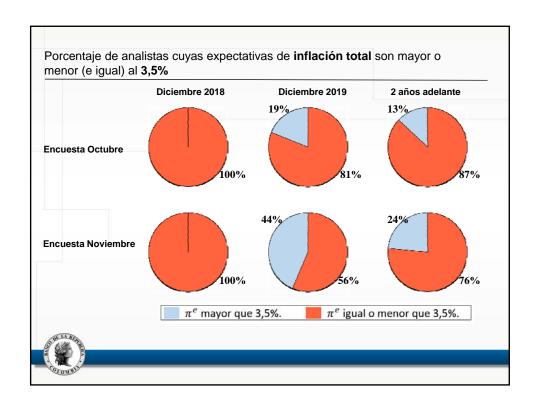

| Inflación sin alimentos ni regulados         |             | 4.76   | 3.23   | 3.14   | 3.10   | 3.04   | 3.02         |                                                                |                                                                       |
| Promedio indicadores inflación básica        |             | 4.66   | 3.33   | 3.35   | 3.31   | 3.28   | 3.32         |                                                                |                                                                       |
| Fuente: DANE. Cálculos Banco de la República |             |        |        |        |        |        |              |                                                                |                                                                       |