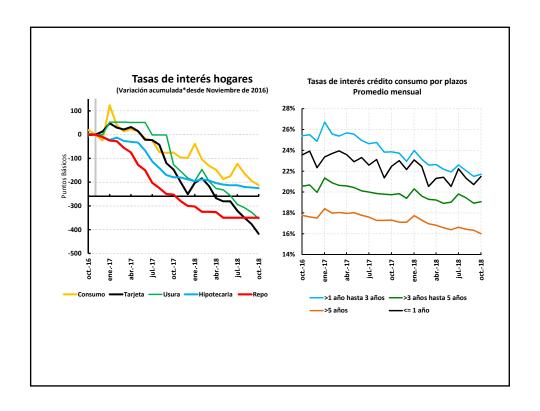

## VERSIÓN PÚBLICA

Documentos de trabajo de la Junta Directiva del Banco de la República

Anexo estadístico Informe de política monetaria