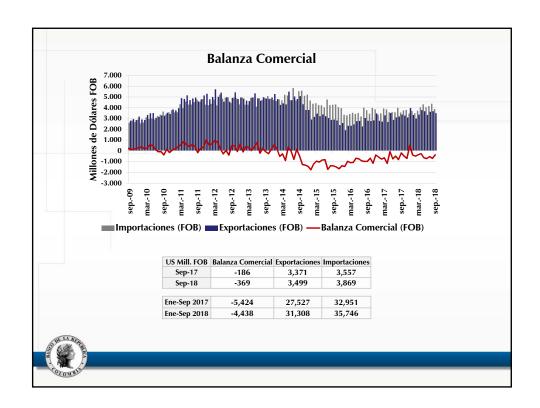

ctos alimenticios                                           | 4,8%                                                       | 0,2                |  |  |
|                     | [4,2]                             | Bienes de consumo duradero                                       | 9,2%                                                       | 1,0                |  |  |
|                     |                                   | Máquinas y aparatos de uso doméstico                             | 15,7%                                                      | 0,4                |  |  |
|                     |                                   | Vehículos de transporte particular                               | 5,6%                                                       | 0,3                |  |  |









































































































| Descripción                                  | Ponderación | dic-17 | jun-18 | jul-18 | ago-18 | sep-18 | oct-18       | Participación en<br>porcentaje en la<br>aceleración del<br>mes | Participación en<br>porcentaje en la<br>desaceleración año<br>corrido |
|----------------------------------------------|-------------|--------|--------|--------|--------|--------|--------------|----------------------------------------------------------------|-----------------------------------------------------------------------|
| Total                                        | 100         | 4.09   | 3.20   | 3.12   | 3.10   | 3.23   | 3.33         | 100.00