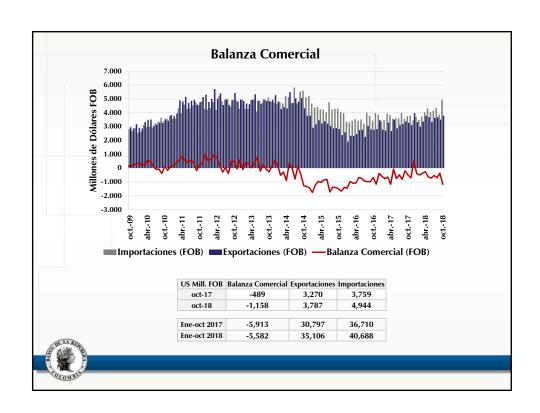

icipación (% |        |  |
|                           | sep-18     | oct-18 | sep-18         | oct-18 | sep-18                          | oct-18 | sep-18           | oct-18 |  |
| Bienes de<br>consumo      | 1,022      | 1,255  | 6.6            | 24.5   | 1.7                             | 6.3    | 25.2             | 24.3   |  |
| Bienes<br>intermedio      | 1,803      | 2,152  | 8.7            | 26.8   | 3.9                             | 11.5   | 44.6             | 41.7   |  |
| Bienes de capital         | 1,221      | 1,757  | 9.7            | 42.4   | 2.9                             | 13.3   | 30.2             | 34.0   |  |
| Total                     | 4,048      | 5,166  | 8.4            | 31.1   | 8.4                             | 31.1   | 100              | 100    |  |







































































## ¿Cómo van los Términos de Intercambio?







































|                     | 1                                 | Septiembre de 2018                  | ntribución a la var. total anual |                    |  |
|---------------------|-----------------------------------|-------------------------------------|----------------------------------|--------------------|--|
|                     | Variación anual<br>[Contribución] | Rubro                               | Variación anual del<br>rubro     | Contribución a var |  |
| Total importaciones | 8,4%                              |                                     | <u> </u>                         |                    |  |
|                     |