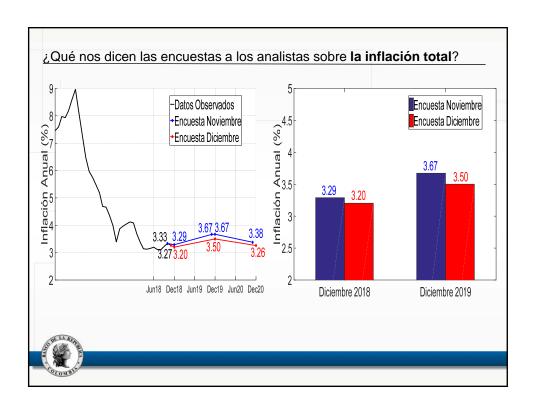

| sep-18     | oct-18 | sep-18         | oct-18 | sep-18                          | oct-18 | sep-18           | oct-18 |  |
| Bienes de<br>consumo      | 1,022      | 1,255  | 6.6            | 24.5   | 1.7                             | 6.3    | 25.2             | 24.3   |  |
| Bienes<br>intermedio      | 1,803      | 2,152  | 8.7            | 26.8   | 3.9                             | 11.5   | 44.6             | 41.7   |  |
| Bienes de capital         | 1,221      | 1,757  | 9.7            | 42.4   | 2.9                             | 13.3   | 30.2             | 34.0   |  |
| Total                     | 4,048      | 5,166  | 8.4            | 31.1   | 8.4                             | 31.1   | 100              | 100    |  |







































































## ¿Cómo van los Términos de Intercambio?







































|                     | 1                                 | Septiembre de 2018                  | ntribución a la var. total anual |                    |  |
|---------------------|-----------------------------------|-------------------------------------|----------------------------------|--------------------|--|
|                     | Variación anual<br>[Contribución] | Rubro                               | Variación anual del<br>rubro     | Contribución a var |  |
| Total importaciones | 8,4%                              |                                     | <u> </u>                         |                    |  |
|                     |                                   | Biene