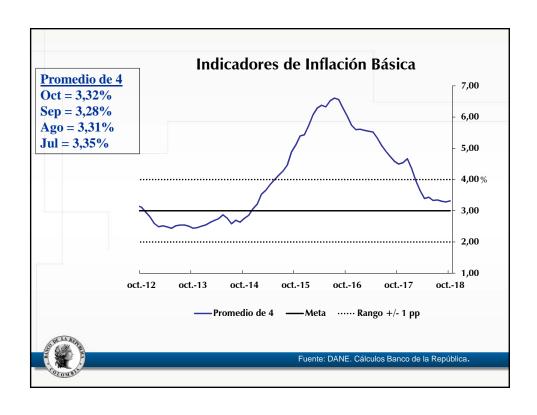

| Descripción                                  | Ponderación | dic-17 | jun-18 | jul-18 | ago-18 | sep-18 | oct-18       | Participación en<br>porcentaje en la<br>aceleración del<br>mes | Participación en<br>porcentaje en la<br>desaceleración año<br>corrido |
|----------------------------------------------|-------------|--------|--------|--------|--------|--------|--------------|----------------------------------------------------------------|-----------------------------------------------------------------------|
| Total                                        | 100         | 4.09   | 3.20   | 3.12   | 3.10   | 3.23   | 3.33         | 100.00                                                         | 100.00                                                                |
| Sin alimentos                                | 71.79       | 5.01   | 3.81   | 3.91   | 3.83   | 3.71   | 3.78         | 47.30                                                          | 111.42                                                                |
| Transables                                   | 26.00       | 3.79   | 1.83   | 1.57   | 1.67   | 1.57   | 1.52         | -11.70                                                         | 70.48                                                                 |
| No transables                                | 30.52       | 5.49   | 4.27   | 4.31   | 4.16   | 4.13   | 4.13         | 1.44                                                           | 54.21                                                                 |
| Regulados                                    | 15.26       | 5.86   | 5.82   | 6.60   | 6.36   | 6.03   | 6.41         | 57.57                                                          | -13.27                                                                |
| Alimentos                                    | 28.21       | 1.92   | 1.74   | 1.23   | 1.34   | 2.05   | 2.25         | 52.70                                                          | -11.42                                                                |
| Perecederos                                  | 3.88        | 5.84   | 8.47   | 5.30   | 6.10   | 9.51   | 9.66         | 8.50                                                           | -22.57                                                                |
| Procesados                                   | 16.26       | -0.91  | -0.91  | -1.09  | -1.18  | -0.72  | -0.54        | 27.69                                                          | -8.62                                                                 |
| CFH                                          | 8.07        | 5.21   | 3.13   | 3.30   | 3.46   | 3.32   | 3.52         | 16.51                                                          | 19.77                                                                 |
| ndicadores de inflación básica               |             | F 04   | 2.04   | 2.04   | 2.02   | 2.74   | 2.70         |                                                                |                                                                       |
| Sin Alimentos<br>Núcleo 20                   |             | 5.01   | 3.81   | 3.91   | 3.83   | 3.71   | 3.78<br>3.58 |                                                                |                                                                       |
| IPC sin perecederos, ni comb. ni serv. Pubs. |             | 4.87   | 2.71   | 2.72   | 2.76   | 2.81   | 2.89         |                                                                |                                                                       |
| Inflación sin alimentos ni regulados         |             | 4.76   | 3.23   | 3.14   | 3.10   | 3.04   | 3.02         |                                                                |                                                                       |
| Promedio indicadores inflación básica        |             | 4.66   | 3.33   | 3.35   | 3.31   | 3.28   | 3.32         |                                                                |                                                                       |
| Fuente: DANE. Cálculos Banco de la República |             |        |        |        |        |        |              |                                                                |                                                                       |