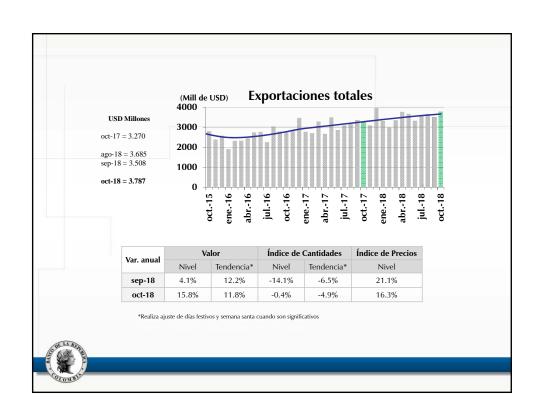

#### Anexo estadístico Informe de política monetaria

Subgerencia de Política Monetaria e Información Económica

| Octubre de 2018            |                                   |                                                |                              |                              |  |  |  |
|----------------------------|-----------------------------------|------------------------------------------------|------------------------------|------------------------------|--|--|--|
|                            | Variación anual<br>[Contribución] | Rubro                                          | Variación anual<br>del rubro | Contribución a<br>var. anual |  |  |  |
| Total exportaciones        | 15,8%                             |                                                |                              |                              |  |  |  |
| Bienes de origen<br>minero | 25,0%<br>[15,2]                   | Petróleo crudo<br>Carbón, lignitico y turba    | 18,0%<br>30,1%               | 5,7<br>5,1                   |  |  |  |
|                            |                                   | Refinación del petróleo y otros<br>Ferroníquel | 73,2%<br>18,4%               | 4,3<br>0,2                   |  |  |  |
|                            |                                   | Oro                                            | -6,0%                        | -0,3                         |  |  |  |
|                            | A                                 | cumulado Enero-Octubre de 2018                 |                              |                              |  |  |  |
| Total exportaciones        | 14,0%                             |                                                |                              |                              |  |  |  |
| Bienes de origen<br>minero | 21,3%<br>[12,5]                   | Petróleo crudo                                 | 28,9%                        | 8,4                          |  |  |  |
|                            |                                   | Refinación del petróleo y otros                | 46,8%                        | 2,6                          |  |  |  |
|                            |                                   | Carbón, lignitico y turba                      | 10,1%                        | 1,9<br>0,7                   |  |  |  |
|                            |                                   | Ferroníquel<br>Oro                             | 78,1%<br>-22,2%              | -1,1                         |  |  |  |
|                            |                                   | Oro                                            | -22,2%                       | -1,1                         |  |  |  |