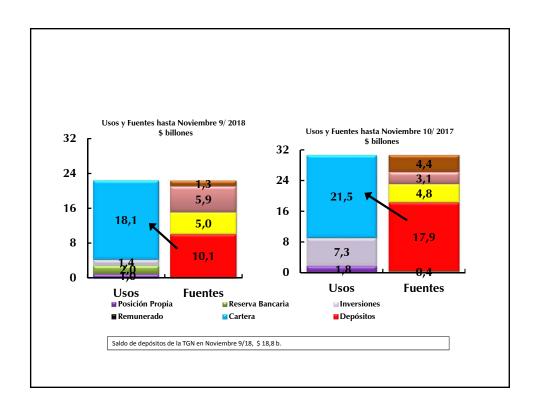

## VERSIÓN PÚBLICA

Documentos de trabajo de la Junta Directiva del Banco de la República

Anexo estadístico Informe de política monetaria