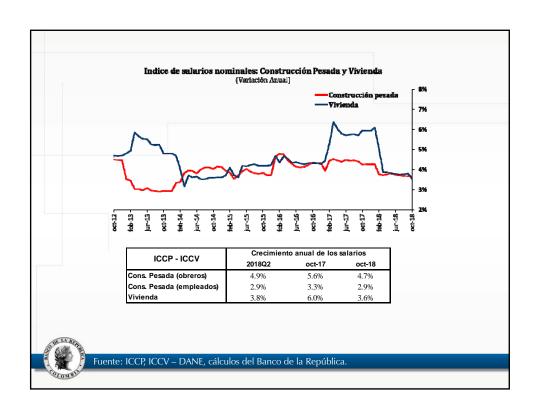

| 4,8%                                                       | 0,2                |  |  |
|                     | [4,2]                             | Bienes de consumo duradero                                       | 9,2%                                                       | 1,0                |  |  |
|                     |                                   | Máquinas y aparatos de uso doméstico                             | 15,7%                                                      | 0,4                |  |  |
|                     |                                   | Vehículos de transporte particular                               | 5,6%                                                       | 0,3                |  |  |









































































































| Descripción                                  | Ponderación | dic-17 | jun-18 | jul-18 | ago-18 | sep-18 | oct-18       | Participación en<br>porcentaje en la<br>aceleración del<br>mes | Participación en<br>porcentaje en la<br>desaceleración año<br>corrido |
|----------------------------------------------|-------------|--------|--------|--------|--------|--------|--------------|----------------------------------------------------------------|-----------------------------------------------------------------------|
| Total                                        | 100         | 4.09   | 3.20   | 3.12   | 3.10   | 3.23   | 3.33         | 100.00                                                         | 100.00