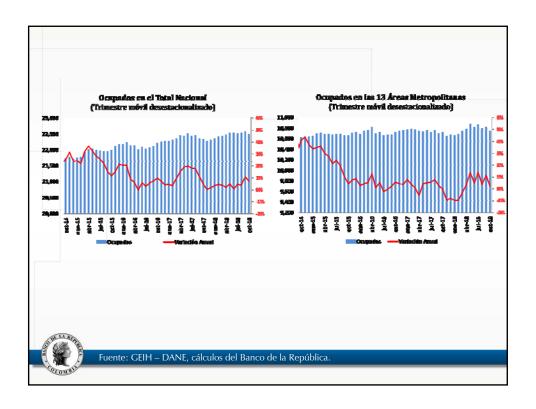

## VERSIÓN PÚBLICA

Documentos de trabajo de la Junta Directiva del Banco de la República

Anexo estadístico Informe de política monetaria

#### Anexo estadístico Informe de política monetaria

Subgerencia de Política Monetaria e Información Económica

| Octubre de 2018            |                                   |                                                |                              |                              |  |  |  |
|----------------------------|-----------------------------------|------------------------------------------------|------------------------------|------------------------------|--|--|--|
|                            | Variación anual<br>[Contribución] | Rubro                                          | Variación anual<br>del rubro | Contribución a<br>var. anual |  |  |  |
| Total exportaciones        | 15,8%                             |                                                |                              |                              |  |  |  |
| Bienes de origen<br>minero | 25,0%<br>[15,2]                   | Petróleo crudo<br>Carbón, lignitico y turba    | 18,0%<br>30,1%               | 5,7<br>5,1                   |  |  |  |
|                            |                                   | Refinación del petróleo y otros<br>Ferroníquel | 73,2%<br>18,4%               | 4,3<br>0,2                   |  |  |  |
|                            |                                   | Oro                                            | -6,0%                        | -0,3                         |  |  |  |
|                            | A                                 | cumulado Enero-Octubre de 2018                 |                              |                              |  |  |  |
| Total exportaciones        | 14,0%                             |                                                |                              |                              |  |  |  |
| Bienes de origen<br>minero | 21,3%<br>[12,5]                   | Petróleo crudo                                 | 28,9%                        | 8,4                          |  |  |  |
|                            |                                   | Refinación del petróleo y otros                | 46,8%                        | 2,6                          |  |  |  |
|                            |                                   | Carbón, lignitico y turba                      | 10,1%                        | 1,9<br>0,7                   |  |  |  |
|                            |                                   | Ferroníquel<br>Oro                             | 78,1%<br>-22,2%              | -1,1                         |  |  |  |
|                            |                                   | Oro                                            | -22,2%                       | -1,1                         |  |  |  |