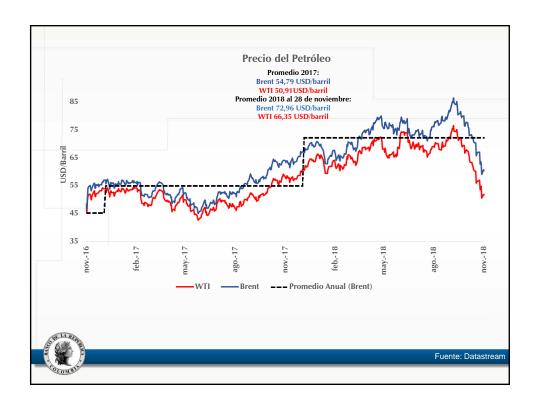

8 | sep-18                          | oct-18 | sep-18           | oct-18 |  |
| Bienes de<br>consumo      | 1,022      | 1,255  | 6.6            | 24.5   | 1.7                             | 6.3    | 25.2             | 24.3   |  |
| Bienes<br>intermedio      | 1,803      | 2,152  | 8.7            | 26.8   | 3.9                             | 11.5   | 44.6             | 41.7   |  |
| Bienes de capital         | 1,221      | 1,757  | 9.7            | 42.4   | 2.9                             | 13.3   | 30.2             | 34.0   |  |
| Total                     | 4,048      | 5,166  | 8.4            | 31.1   | 8.4                             | 31.1   | 100              | 100    |  |







































































## ¿Cómo van los Términos de Intercambio?







































|                     | 1                                 | Septiembre de 2018                  | ntribución a la var. total anual |                    |  |
|---------------------|-----------------------------------|-------------------------------------|----------------------------------|--------------------|--|
|                     | Variación anual<br>[Contribución] | Rubro                               | Variación anual del<br>rubro     | Contribución a var |  |
| Total importaciones | 8,4%                              |                                     | <u> </u>                         |                    |  |
|                     |                                   | Bienes de capital para la industria | 12,1%                            | 2