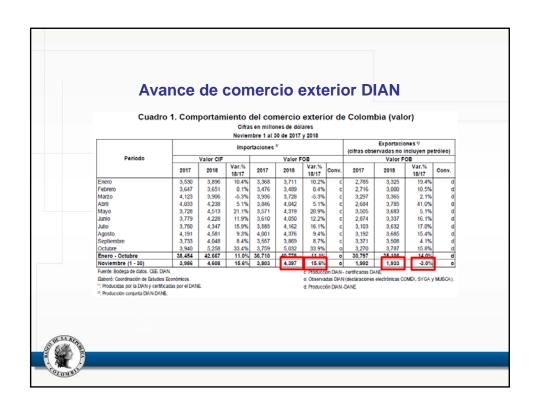

| IMPORTACIONES DÓLARES CIF |            |        |                |        |                                 |        |                  |        |  |
|---------------------------|------------|--------|----------------|--------|---------------------------------|--------|------------------|--------|--|
|                           | US\$ Mill. |        | Var. Anual (%) |        | Contribución a<br>la var. anual |        | Participación (% |        |  |
|                           | sep-18     | oct-18 | sep-18         | oct-18 | sep-18                          | oct-18 | sep-18           | oct-18 |  |
| Bienes de<br>consumo      | 1,022      | 1,255  | 6.6            | 24.5   | 1.7                             | 6.3    | 25.2             | 24.3   |  |
| Bienes<br>intermedio      | 1,803      | 2,152  | 8.7            | 26.8   | 3.9                             | 11.5   | 44.6             | 41.7   |  |
| Bienes de capital         | 1,221      | 1,757  | 9.7            | 42.4   | 2.9                             | 13.3   | 30.2             | 34.0   |  |
| Total                     | 4,048      | 5,166  | 8.4            | 31.1   | 8.4                             | 31.1   | 100              | 100    |  |