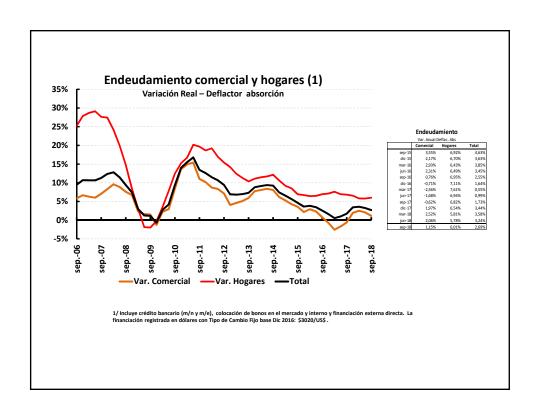

| 0,2                |  |  |
|                     | [4,2]                             | Bienes de consumo duradero                                       | 9,2%                                                       | 1,0                |  |  |
|                     |                                   | Máquinas y aparatos de uso doméstico                             | 15,7%                                                      | 0,4                |  |  |
|                     |                                   | Vehículos de transporte particular                               | 5,6%                                                       | 0,3                |  |  |









































































































| Descripción                                  | Ponderación | dic-17 | jun-18 | jul-18 | ago-18 | sep-18 | oct-18       | Participación en<br>porcentaje en la<br>aceleración del<br>mes | Participación en<br>porcentaje en la<br>desaceleración año<br>corrido |
|----------------------------------------------|-------------|--------|--------|--------|--------|--------|--------------|----------------------------------------------------------------|-----------------------------------------------------------------------|
| Total                                        | 100         | 4.09   | 3.20   | 3.12   | 3.10   | 3.23   | 3.33         | 100.00                                                         | 100.00