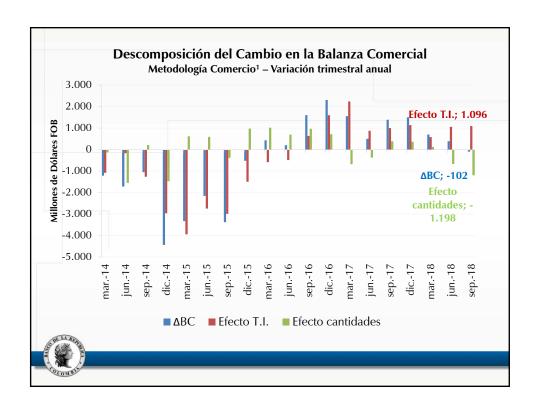

os alimenticios                                           | 4,8%                                                       | 0,2                |  |  |
|                     | [4,2]                             | Bienes de consumo duradero                                       | 9,2%                                                       | 1,0                |  |  |
|                     |                                   | Máquinas y aparatos de uso doméstico                             | 15,7%                                                      | 0,4                |  |  |
|                     |                                   | Vehículos de transporte particular                               | 5,6%                                                       | 0,3                |  |  |









































































































| Descripción                                  | Ponderación | dic-17 | jun-18 | jul-18 | ago-18 | sep-18 | oct-18       | Participación en<br>porcentaje en la<br>aceleración del<br>mes | Participación en<br>porcentaje en la<br>desaceleración año<br>corrido |
|----------------------------------------------|-------------|--------|--------|--------|--------|--------|--------------|----------------------------------------------------------------|-----------------------------------------------------------------------|
| Total                                        | 100         | 4.09   | 3.20   | 3.12   | 3.10   | 3.23   | 3.33         | 100.00