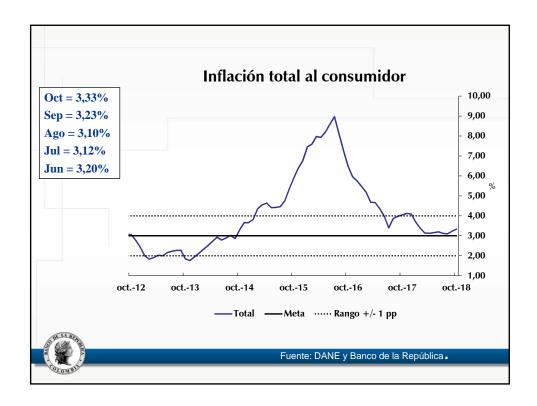

| Descripción                                  | Ponderación | dic-17 | jun-18 | jul-18 | ago-18 | sep-18 | oct-18       | Participación en<br>porcentaje en la<br>aceleración del<br>mes | Participación en<br>porcentaje en la<br>desaceleración año<br>corrido |
|----------------------------------------------|-------------|--------|--------|--------|--------|--------|--------------|----------------------------------------------------------------|-----------------------------------------------------------------------|
| Total                                        | 100         | 4.09   | 3.20   | 3.12   | 3.10   | 3.23   | 3.33         | 100.00                                                         | 100.00                                                                |
| Sin alimentos                                | 71.79       | 5.01   | 3.81   | 3.91   | 3.83   | 3.71   | 3.78         | 47.30                                                          | 111.42                                                                |
| Transables                                   | 26.00       | 3.79   | 1.83   | 1.57   | 1.67   | 1.57   | 1.52         | -11.70                                                         | 70.48                                                                 |
| No transables                                | 30.52       | 5.49   | 4.27   | 4.31   | 4.16   | 4.13   | 4.13         | 1.44                                                           | 54.21                                                                 |
| Regulados                                    | 15.26       | 5.86   | 5.82   | 6.60   | 6.36   | 6.03   | 6.41         | 57.57                                                          | -13.27                                                                |
| Alimentos                                    | 28.21       | 1.92   | 1.74   | 1.23   | 1.34   | 2.05   | 2.25         | 52.70                                                          | -11.42                                                                |
| Perecederos                                  | 3.88        | 5.84   | 8.47   | 5.30   | 6.10   | 9.51   | 9.66         | 8.50                                                           | -22.57                                                                |
| Procesados                                   | 16.26       | -0.91  | -0.91  | -1.09  | -1.18  | -0.72  | -0.54        | 27.69                                                          | -8.62                                                                 |
| CFH                                          | 8.07        | 5.21   | 3.13   | 3.30   | 3.46   | 3.32   | 3.52         | 16.51                                                          | 19.77                                                                 |
| ndicadores de inflación básica               |             | F 04   | 2.04   | 2.04   | 2.02   | 2.74   | 2.70         |                                                                |                                                                       |
| Sin Alimentos<br>Núcleo 20                   |             | 5.01   | 3.81   | 3.91   | 3.83   | 3.71   | 3.78<br>3.58 |                                                                |                                                                       |
| IPC sin perecederos, ni comb. ni serv. Pubs. |             | 4.87   | 2.71   | 2.72   | 2.76   | 2.81   | 2.89         |                                                                |                                                                       |
| Inflación sin alimentos ni regulados         |             | 4.76   | 3.23   | 3.14   | 3.10   | 3.04   | 3.02         |                                                                |                                                                       |
| Promedio indicadores inflación básica        |             | 4.66   | 3.33   | 3.35   | 3.31   | 3.28   | 3.32         |                                                                |                                                                       |
| Fuente: DANE. Cálculos Banco de la República |             |        |        |        |        |        |              |                                                                |                                                                       |