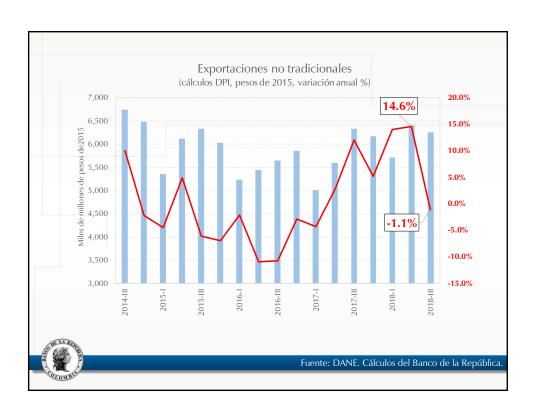

## VERSIÓN PÚBLICA

Documentos de trabajo de la Junta Directiva del Banco de la República

Anexo estadístico Informe de política monetaria