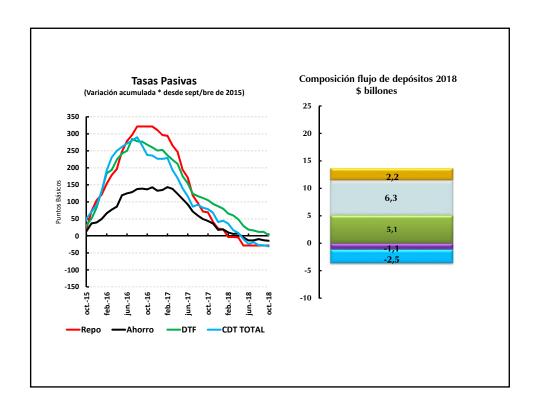

| 0,2                |  |  |
|                     | [4,2]                             | Bienes de consumo duradero                                       | 9,2%                                                       | 1,0                |  |  |
|                     |                                   | Máquinas y aparatos de uso doméstico                             | 15,7%                                                      | 0,4                |  |  |
|                     |                                   | Vehículos de transporte particular                               | 5,6%                                                       | 0,3                |  |  |









































































































| Descripción                                  | Ponderación | dic-17 | jun-18 | jul-18 | ago-18 | sep-18 | oct-18       | Participación en<br>porcentaje en la<br>aceleración del<br>mes | Participación en<br>porcentaje en la<br>desaceleración año<br>corrido |
|----------------------------------------------|-------------|--------|--------|--------|--------|--------|--------------|----------------------------------------------------------------|-----------------------------------------------------------------------|
| Total                                        | 100         | 4.09   | 3.20   | 3.12   | 3.10   | 3.23   | 3.33         | 100.00                                                         | 100.00                                                                |
| Sin alimen