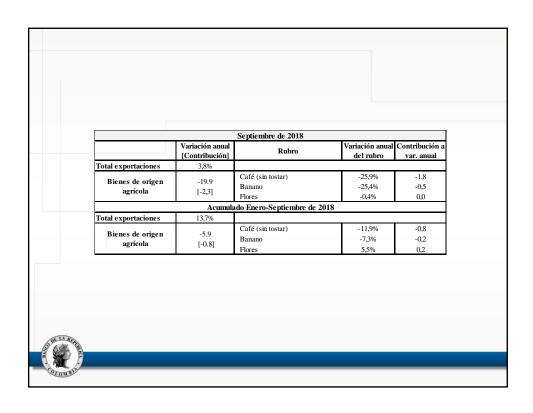

#### Anexo estadístico Informe de política monetaria

Subgerencia de Política Monetaria e Información Económica

| Octubre de 2018            |                                   |                                                |                              |                              |  |  |  |
|----------------------------|-----------------------------------|------------------------------------------------|------------------------------|------------------------------|--|--|--|
|                            | Variación anual<br>[Contribución] | Rubro                                          | Variación anual<br>del rubro | Contribución a<br>var. anual |  |  |  |
| Total exportaciones        | 15,8%                             |                                                |                              |                              |  |  |  |
| Bienes de origen<br>minero | 25,0%<br>[15,2]                   | Petróleo crudo<br>Carbón, lignitico y turba    | 18,0%<br>30,1%               | 5,7<br>5,1                   |  |  |  |
|                            |                                   | Refinación del petróleo y otros<br>Ferroníquel | 73,2%<br>18,4%               | 4,3<br>0,2                   |  |  |  |
|                            |                                   | Oro                                            | -6,0%                        | -0,3                         |  |  |  |
|                            | A                                 | cumulado Enero-Octubre de 2018                 |                              |                              |  |  |  |
| Total exportaciones        | 14,0%                             |                                                |                              |                              |  |  |  |
| Bienes de origen<br>minero | 21,3%<br>[12,5]                   | Petróleo crudo                                 | 28,9%                        | 8,4                          |  |  |  |
|                            |                                   | Refinación del petróleo y otros                | 46,8%                        | 2,6                          |  |  |  |
|                            |                                   | Carbón, lignitico y turba                      | 10,1%                        | 1,9<br>0,7                   |  |  |  |
|                            |                                   | Ferroníquel<br>Oro                             | 78,1%<br>-22,2%              | -1,1                         |  |  |  |
|                            |                                   | Oro                                            | -22,2%                       | -1,1                         |  |  |  |