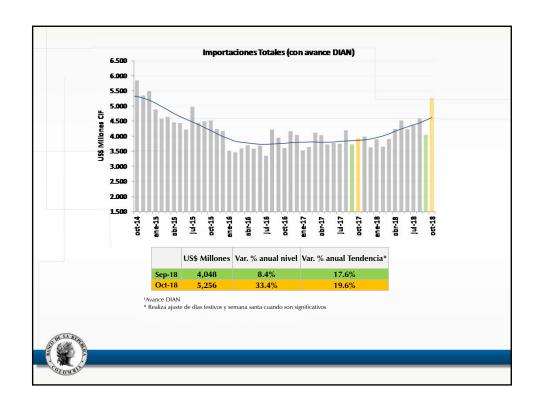

roductos alimenticios                                           | 4,8%                                                       | 0,2                |  |  |
|                     | [4,2]                             | Bienes de consumo duradero                                       | 9,2%                                                       | 1,0                |  |  |
|                     |                                   | Máquinas y aparatos de uso doméstico                             | 15,7%                                                      | 0,4                |  |  |
|                     |                                   | Vehículos de transporte particular                               | 5,6%                                                       | 0,3                |  |  |









































































































| Descripción                                  | Ponderación | dic-17 | jun-18 | jul-18 | ago-18 | sep-18 | oct-18       | Participación en<br>porcentaje en la<br>aceleración del<br>mes | Participación en<br>porcentaje en la<br>desaceleración año<br>corrido |
|----------------------------------------------|-------------|--------|--------|--------|--------|--------|--------------|----------------------------------------------------------------|-----------------------------------------------------------------------|
| Total                                        | 100         | 4.09   | 3.20   | 3.12   | 3.10   | 3.23   | 3.33         | 100.00