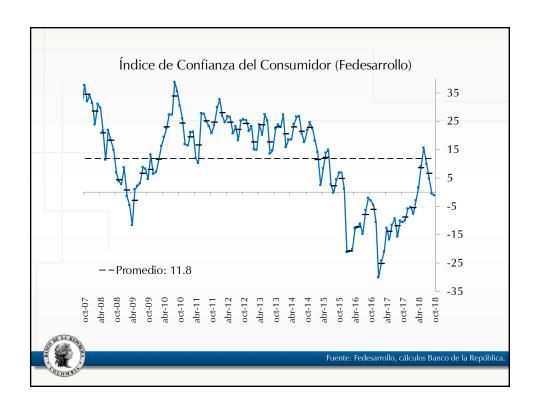

| 4,8%                                                       | 0,2                |  |  |
|                     | [4,2]                             | Bienes de consumo duradero                                       | 9,2%                                                       | 1,0                |  |  |
|                     |                                   | Máquinas y aparatos de uso doméstico                             | 15,7%                                                      | 0,4                |  |  |
|                     |                                   | Vehículos de transporte particular                               | 5,6%                                                       | 0,3                |  |  |









































































































| Descripción                                  | Ponderación | dic-17 | jun-18 | jul-18 | ago-18 | sep-18 | oct-18       | Participación en<br>porcentaje en la<br>aceleración del<br>mes | Participación en<br>porcentaje en la<br>desaceleración año<br>corrido |
|----------------------------------------------|-------------|--------|--------|--------|--------|--------|--------------|----------------------------------------------------------------|-----------------------------------------------------------------------|
| Total                                        | 100         | 4.09   | 3.20   | 3.12   | 3.10   | 3.23   | 3.33         | 100.00                                                         | 100.00