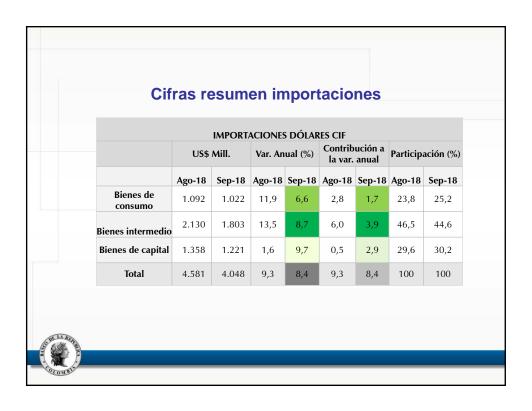

| IMPORTACIONES DÓLARES CIF |            |        |                |        |                                 |        |                  |        |  |
|---------------------------|------------|--------|----------------|--------|---------------------------------|--------|------------------|--------|--|
|                           | US\$ Mill. |        | Var. Anual (%) |        | Contribución a<br>la var. anual |        | Participación (% |        |  |
|                           | sep-18     | oct-18 | sep-18         | oct-18 | sep-18                          | oct-18 | sep-18           | oct-18 |  |
| Bienes de<br>consumo      | 1,022      | 1,255  | 6.6            | 24.5   | 1.7                             | 6.3    | 25.2             | 24.3   |  |
| Bienes<br>intermedio      | 1,803      | 2,152  | 8.7            | 26.8   | 3.9                             | 11.5   | 44.6             | 41.7   |  |
| Bienes de capital         | 1,221      | 1,757  | 9.7            | 42.4   | 2.9                             | 13.3   | 30.2             | 34.0   |  |
| Total                     | 4,048      | 5,166  | 8.4            | 31.1   | 8.4                             | 31.1   | 100              | 100    |  |