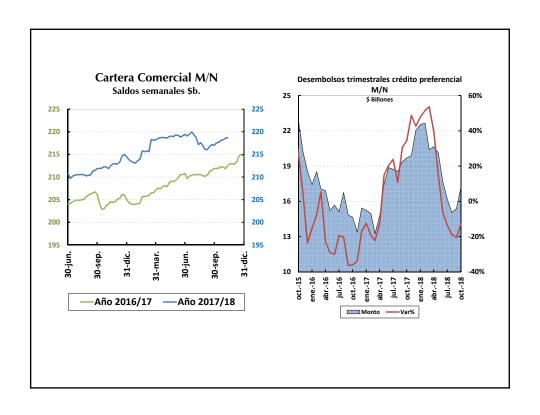

## VERSIÓN PÚBLICA

Documentos de trabajo de la Junta Directiva del Banco de la República

Anexo estadístico Informe de política monetaria

### VERSIÓN PÚBLICA

# Documentos de trabajo de la Junta Directiva del Banco de la República

#### Anexo estadístico Informe de política monetaria

Subgerencia de Política Monetaria e Información Económica

| Octubre de 2018            |                                   |                                                |                              |                              |  |  |  |
|----------------------------|-----------------------------------|------------------------------------------------|------------------------------|------------------------------|--|--|--|
|                            | Variación anual<br>[Contribución] | Rubro                                          | Variación anual<br>del rubro | Contribución a<br>var. anual |  |  |  |
| Total exportaciones        | 15,8%                             |                                                |                              |                              |  |  |  |
| Bienes de origen<br>minero | 25,0%<br>[15,2]                   | Petróleo crudo<br>Carbón, lignitico y turba    | 18,0%<br>30,1%               | 5,7<br>5,1                   |  |  |  |
|                            |                                   | Refinación del petróleo y otros<br>Ferroníquel | 73,2%<br>18,4%               | 4,3<br>0,2                   |  |  |  |
|                            |                                   | Oro                                            | -6,0%                        | -0,3                         |  |  |  |
|                            | A                                 | cumulado Enero-Octubre de 2018                 |                              |                              |  |  |  |
| Total exportaciones        | 14,0%                             |                                                |                              |                              |  |  |  |
| Bienes de origen<br>minero | 21,3%<br>[12,5]                   | Petróleo crudo                                 | 28,9%                        | 8,4                          |  |  |  |
|                            |                                   | Refinación del petróleo y otros                | 46,8%                        | 2,6                          |  |  |  |
|                            |                                   | Carbón, lignitico y turba                      | 10,1%                        | 1,9<br>0,7                   |  |  |  |
|                            |                                   | Ferroníquel<br>Oro                             | 78,1%<br>-22,2%              | -1,1                         |  |  |  |
|                            |                                   | Oro                                            | -22,2%                       | -1,1                         |  |  |  |