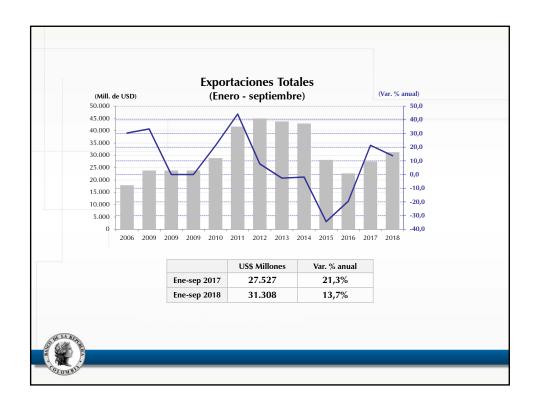

#### Anexo estadístico Informe de política monetaria

Subgerencia de Política Monetaria e Información Económica

| Octubre de 2018            |                                   |                                                |                              |                              |  |  |  |
|----------------------------|-----------------------------------|------------------------------------------------|------------------------------|------------------------------|--|--|--|
|                            | Variación anual<br>[Contribución] | Rubro                                          | Variación anual<br>del rubro | Contribución a<br>var. anual |  |  |  |
| Total exportaciones        | 15,8%                             |                                                |                              |                              |  |  |  |
| Bienes de origen<br>minero | 25,0%<br>[15,2]                   | Petróleo crudo<br>Carbón, lignitico y turba    | 18,0%<br>30,1%               | 5,7<br>5,1                   |  |  |  |
|                            |                                   | Refinación del petróleo y otros<br>Ferroníquel | 73,2%<br>18,4%               | 4,3<br>0,2                   |  |  |  |
|                            |                                   | Oro                                            | -6,0%                        | -0,3                         |  |  |  |
|                            | A                                 | cumulado Enero-Octubre de 2018                 |                              |                              |  |  |  |
| Total exportaciones        | 14,0%                             |                                                |                              |                              |  |  |  |
| Bienes de origen<br>minero | 21,3%<br>[12,5]                   | Petróleo crudo                                 | 28,9%                        | 8,4                          |  |  |  |
|                            |                                   | Refinación del petróleo y otros                | 46,8%                        | 2,6                          |  |  |  |
|                            |                                   | Carbón, lignitico y turba                      | 10,1%                        | 1,9<br>0,7                   |  |  |  |
|                            |                                   | Ferroníquel<br>Oro                             | 78,1%<br>-22,2%              | -1,1                         |  |  |  |
|                            |                                   | Oro                                            | -22,2%                       | -1,1                         |  |  |  |