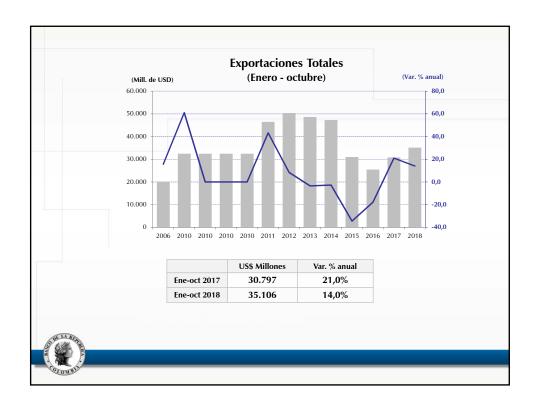

#### Anexo estadístico Informe de política monetaria

Subgerencia de Política Monetaria e Información Económica

| Octubre de 2018            |                                   |                                                |                              |                              |  |  |  |
|----------------------------|-----------------------------------|------------------------------------------------|------------------------------|------------------------------|--|--|--|
|                            | Variación anual<br>[Contribución] | Rubro                                          | Variación anual<br>del rubro | Contribución a<br>var. anual |  |  |  |
| Total exportaciones        | 15,8%                             |                                                |                              |                              |  |  |  |
| Bienes de origen<br>minero | 25,0%<br>[15,2]                   | Petróleo crudo<br>Carbón, lignitico y turba    | 18,0%<br>30,1%               | 5,7<br>5,1                   |  |  |  |
|                            |                                   | Refinación del petróleo y otros<br>Ferroníquel | 73,2%<br>18,4%               | 4,3<br>0,2                   |  |  |  |
|                            |                                   | Oro                                            | -6,0%                        | -0,3                         |  |  |  |
|                            | A                                 | cumulado Enero-Octubre de 2018                 |                              |                              |  |  |  |
| Total exportaciones        | 14,0%                             |                                                |                              |                              |  |  |  |
| Bienes de origen<br>minero | 21,3%<br>[12,5]                   | Petróleo crudo                                 | 28,9%                        | 8,4                          |  |  |  |
|                            |                                   | Refinación del petróleo y otros                | 46,8%                        | 2,6                          |  |  |  |
|                            |                                   | Carbón, lignitico y turba                      | 10,1%                        | 1,9<br>0,7                   |  |  |  |
|                            |                                   | Ferroníquel<br>Oro                             | 78,1%<br>-22,2%              | -1,1                         |  |  |  |
|                            |                                   | Oro                                            | -22,2%                       | -1,1                         |  |  |  |