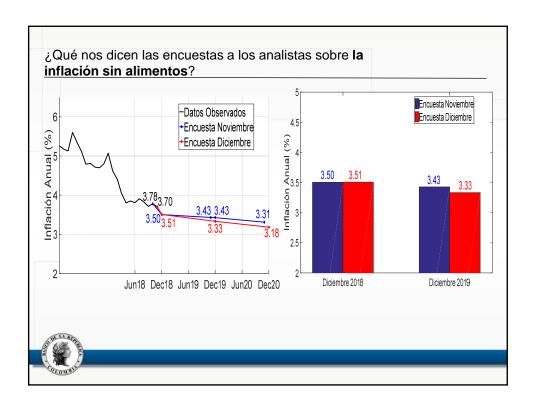

| Descripción                                  | Ponderación | dic-17 | jun-18 | jul-18 | ago-18 | sep-18 | oct-18       | Participación en<br>porcentaje en la<br>aceleración del<br>mes | Participación en<br>porcentaje en la<br>desaceleración año<br>corrido |
|----------------------------------------------|-------------|--------|--------|--------|--------|--------|--------------|----------------------------------------------------------------|-----------------------------------------------------------------------|
| Total                                        | 100         | 4.09   | 3.20   | 3.12   | 3.10   | 3.23   | 3.33         | 100.00                                                         | 100.00                                                                |
| Sin alimentos                                | 71.79       | 5.01   | 3.81   | 3.91   | 3.83   | 3.71   | 3.78         | 47.30                                                          | 111.42                                                                |
| Transables                                   | 26.00       | 3.79   | 1.83   | 1.57   | 1.67   | 1.57   | 1.52         | -11.70                                                         | 70.48                                                                 |
| No transables                                | 30.52       | 5.49   | 4.27   | 4.31   | 4.16   | 4.13   | 4.13         | 1.44                                                           | 54.21                                                                 |
| Regulados                                    | 15.26       | 5.86   | 5.82   | 6.60   | 6.36   | 6.03   | 6.41         | 57.57                                                          | -13.27                                                                |
| Alimentos                                    | 28.21       | 1.92   | 1.74   | 1.23   | 1.34   | 2.05   | 2.25         | 52.70                                                          | -11.42                                                                |
| Perecederos                                  | 3.88        | 5.84   | 8.47   | 5.30   | 6.10   | 9.51   | 9.66         | 8.50                                                           | -22.57                                                                |
| Procesados                                   | 16.26       | -0.91  | -0.91  | -1.09  | -1.18  | -0.72  | -0.54        | 27.69                                                          | -8.62                                                                 |
| CFH                                          | 8.07        | 5.21   | 3.13   | 3.30   | 3.46   | 3.32   | 3.52         | 16.51                                                          | 19.77                                                                 |
| ndicadores de inflación básica               |             | F 04   | 2.04   | 2.04   | 2.02   | 2.74   | 2.70         |                                                                |                                                                       |
| Sin Alimentos<br>Núcleo 20                   |             | 5.01   | 3.81   | 3.91   | 3.83   | 3.71   | 3.78<br>3.58 |                                                                |                                                                       |
| IPC sin perecederos, ni comb. ni serv. Pubs. |             | 4.87   | 2.71   | 2.72   | 2.76   | 2.81   | 2.89         |                                                                |                                                                       |
| Inflación sin alimentos ni regulados         |             | 4.76   | 3.23   | 3.14   | 3.10   | 3.04   | 3.02         |                                                                |                                                                       |
| Promedio indicadores inflación básica        |             | 4.66   | 3.33   | 3.35   | 3.31   | 3.28   | 3.32         |                                                                |                                                                       |
| Fuente: DANE. Cálculos Banco de la República |             |        |        |        |        |        |              |                                                                |                                                                       |