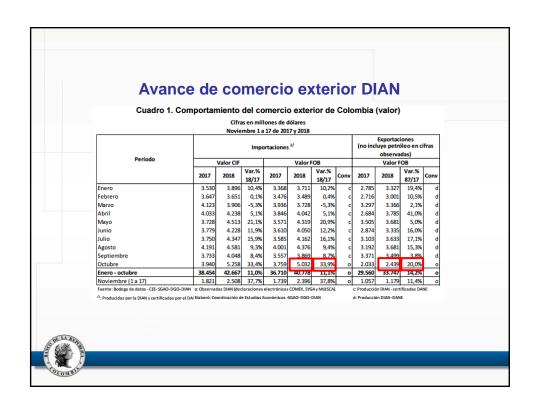

| oct-18 | sep-18           | oct-18 |  |
| Bienes de<br>consumo      | 1,022      | 1,255  | 6.6            | 24.5   | 1.7                             | 6.3    | 25.2             | 24.3   |  |
| Bienes<br>intermedio      | 1,803      | 2,152  | 8.7            | 26.8   | 3.9                             | 11.5   | 44.6             | 41.7   |  |
| Bienes de capital         | 1,221      | 1,757  | 9.7            | 42.4   | 2.9                             | 13.3   | 30.2             | 34.0   |  |
| Total                     | 4,048      | 5,166  | 8.4            | 31.1   | 8.4                             | 31.1   | 100              | 100    |  |







































































## ¿Cómo van los Términos de Intercambio?







































|                     | 1                                 | Septiembre de 2018                  | ntribución a la var. total anual |                    |  |
|---------------------|-----------------------------------|-------------------------------------|----------------------------------|--------------------|--|
|                     | Variación anual<br>[Contribución] | Rubro                               | Variación anual del<br>rubro     | Contribución a var |  |
| Total importaciones | 8,4%                              |                                     | <u> </u>                         |                    |  |
|                     |                                   | Bienes de capital para la industria | 12,1%                            | 2,2                |  |
| Bienes