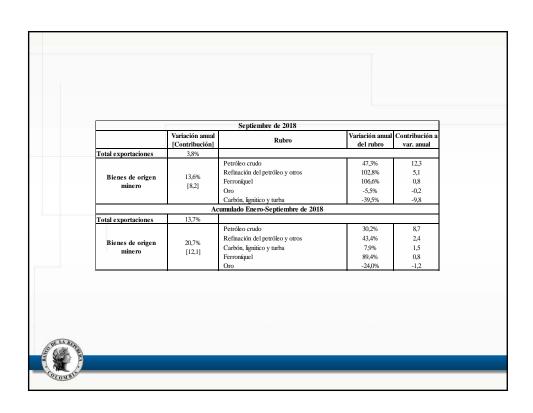

#### Anexo estadístico Informe de política monetaria

Subgerencia de Política Monetaria e Información Económica

| Octubre de 2018            |                                   |                                                |                              |                              |  |  |  |
|----------------------------|-----------------------------------|------------------------------------------------|------------------------------|------------------------------|--|--|--|
|                            | Variación anual<br>[Contribución] | Rubro                                          | Variación anual<br>del rubro | Contribución a<br>var. anual |  |  |  |
| Total exportaciones        | 15,8%                             |                                                |                              |                              |  |  |  |
| Bienes de origen<br>minero | 25,0%<br>[15,2]                   | Petróleo crudo<br>Carbón, lignitico y turba    | 18,0%<br>30,1%               | 5,7<br>5,1                   |  |  |  |
|                            |                                   | Refinación del petróleo y otros<br>Ferroníquel | 73,2%<br>18,4%               | 4,3<br>0,2                   |  |  |  |
|                            |                                   | Oro                                            | -6,0%                        | -0,3                         |  |  |  |
|                            | A                                 | cumulado Enero-Octubre de 2018                 |                              |                              |  |  |  |
| Total exportaciones        | 14,0%                             |                                                |                              |                              |  |  |  |
| Bienes de origen<br>minero | 21,3%<br>[12,5]                   | Petróleo crudo                                 | 28,9%                        | 8,4                          |  |  |  |
|                            |                                   | Refinación del petróleo y otros                | 46,8%                        | 2,6                          |  |  |  |
|                            |                                   | Carbón, lignitico y turba                      | 10,1%                        | 1,9<br>0,7                   |  |  |  |
|                            |                                   | Ferroníquel<br>Oro                             | 78,1%<br>-22,2%              | -1,1                         |  |  |  |
|                            |                                   | Oro                                            | -22,2%                       | -1,1                         |  |  |  |