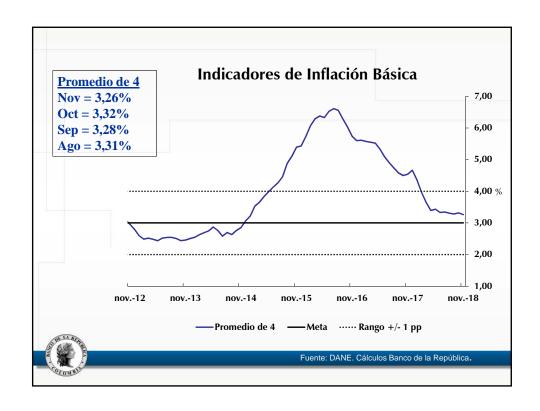

| Descripción                                  | Ponderación | dic-17 | jun-18 | jul-18 | ago-18 | sep-18 | oct-18       | Participación en<br>porcentaje en la<br>aceleración del<br>mes | Participación en<br>porcentaje en la<br>desaceleración año<br>corrido |
|----------------------------------------------|-------------|--------|--------|--------|--------|--------|--------------|----------------------------------------------------------------|-----------------------------------------------------------------------|
| Total                                        | 100         | 4.09   | 3.20   | 3.12   | 3.10   | 3.23   | 3.33         | 100.00                                                         | 100.00                                                                |
| Sin alimentos                                | 71.79       | 5.01   | 3.81   | 3.91   | 3.83   | 3.71   | 3.78         | 47.30                                                          | 111.42                                                                |
| Transables                                   | 26.00       | 3.79   | 1.83   | 1.57   | 1.67   | 1.57   | 1.52         | -11.70                                                         | 70.48                                                                 |
| No transables                                | 30.52       | 5.49   | 4.27   | 4.31   | 4.16   | 4.13   | 4.13         | 1.44                                                           | 54.21                                                                 |
| Regulados                                    | 15.26       | 5.86   | 5.82   | 6.60   | 6.36   | 6.03   | 6.41         | 57.57                                                          | -13.27                                                                |
| Alimentos                                    | 28.21       | 1.92   | 1.74   | 1.23   | 1.34   | 2.05   | 2.25         | 52.70                                                          | -11.42                                                                |
| Perecederos                                  | 3.88        | 5.84   | 8.47   | 5.30   | 6.10   | 9.51   | 9.66         | 8.50                                                           | -22.57                                                                |
| Procesados                                   | 16.26       | -0.91  | -0.91  | -1.09  | -1.18  | -0.72  | -0.54        | 27.69                                                          | -8.62                                                                 |
| CFH                                          | 8.07        | 5.21   | 3.13   | 3.30   | 3.46   | 3.32   | 3.52         | 16.51                                                          | 19.77                                                                 |
| ndicadores de inflación básica               |             | F 04   | 2.04   | 2.04   | 2.02   | 2.74   | 2.70         |                                                                |                                                                       |
| Sin Alimentos<br>Núcleo 20                   |             | 5.01   | 3.81   | 3.91   | 3.83   | 3.71   | 3.78<br>3.58 |                                                                |                                                                       |
| IPC sin perecederos, ni comb. ni serv. Pubs. |             | 4.87   | 2.71   | 2.72   | 2.76   | 2.81   | 2.89         |                                                                |                                                                       |
| Inflación sin alimentos ni regulados         |             | 4.76   | 3.23   | 3.14   | 3.10   | 3.04   | 3.02         |                                                                |                                                                       |
| Promedio indicadores inflación básica        |             | 4.66   | 3.33   | 3.35   | 3.31   | 3.28   | 3.32         |                                                                |                                                                       |
| Fuente: DANE. Cálculos Banco de la República |             |        |        |        |        |        |              |                                                                |                                                                       |