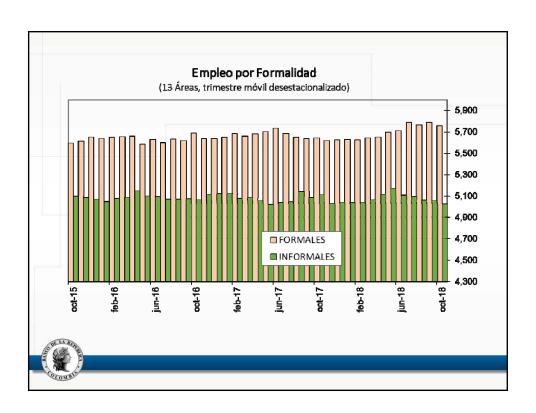

|  |
|                           | sep-18     | oct-18 | sep-18         | oct-18 | sep-18                          | oct-18 | sep-18           | oct-18 |  |
| Bienes de<br>consumo      | 1,022      | 1,255  | 6.6            | 24.5   | 1.7                             | 6.3    | 25.2             | 24.3   |  |
| Bienes<br>intermedio      | 1,803      | 2,152  | 8.7            | 26.8   | 3.9                             | 11.5   | 44.6             | 41.7   |  |
| Bienes de capital         | 1,221      | 1,757  | 9.7            | 42.4   | 2.9                             | 13.3   | 30.2             | 34.0   |  |
| Total                     | 4,048      | 5,166  | 8.4            | 31.1   | 8.4                             | 31.1   | 100              | 100    |  |







































































## ¿Cómo van los Términos de Intercambio?







































|                     | 1                                 | Septiembre de 2018                  | ntribución a la var. total anual |                    |  |
|---------------------|-----------------------------------|-------------------------------------|----------------------------------|--------------------|--|
|                     | Variación anual<br>[Contribución] | Rubro                               | Variación anual del<br>rubro     | Contribución a var |  |
| Total importaciones | 8,4%                              |                                     | <u> </u>                         |                    |  |
|                     |