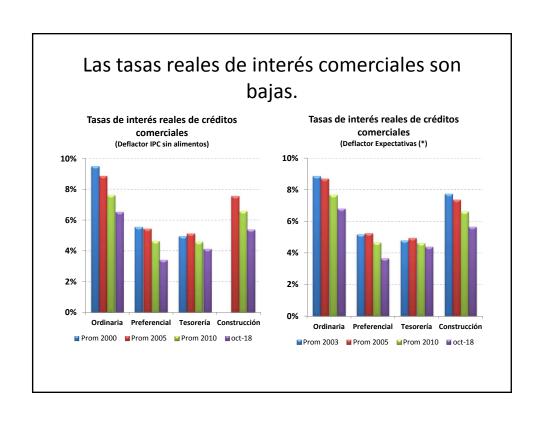

| 0,2                |  |  |
|                     | [4,2]                             | Bienes de consumo duradero                                       | 9,2%                                                       | 1,0                |  |  |
|                     |                                   | Máquinas y aparatos de uso doméstico                             | 15,7%                                                      | 0,4                |  |  |
|                     |                                   | Vehículos de transporte particular                               | 5,6%                                                       | 0,3                |  |  |









































































































| Descripción                                  | Ponderación | dic-17 | jun-18 | jul-18 | ago-18 | sep-18 | oct-18       | Participación en<br>porcentaje en la<br>aceleración del<br>mes | Participación en<br>porcentaje en la<br>desaceleración año<br>corrido |
|----------------------------------------------|-------------|--------|--------|--------|--------|--------|--------------|----------------------------------------------------------------|-----------------------------------------------------------------------|
| Total                                        | 100         | 4.09   | 3.20   | 3.12   | 3.10   | 3.23   | 3.33         | 100.00                                                         | 100.00