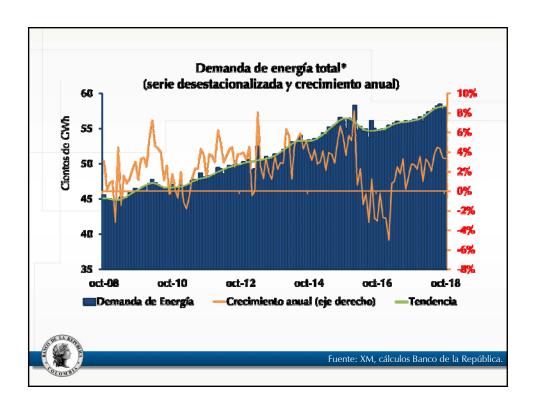

| 4,8%                                                       | 0,2                |  |  |
|                     | [4,2]                             | Bienes de consumo duradero                                       | 9,2%                                                       | 1,0                |  |  |
|                     |                                   | Máquinas y aparatos de uso doméstico                             | 15,7%                                                      | 0,4                |  |  |
|                     |                                   | Vehículos de transporte particular                               | 5,6%                                                       | 0,3                |  |  |









































































































| Descripción                                  | Ponderación | dic-17 | jun-18 | jul-18 | ago-18 | sep-18 | oct-18       | Participación en<br>porcentaje en la<br>aceleración del<br>mes | Participación en<br>porcentaje en la<br>desaceleración año<br>corrido |
|----------------------------------------------|-------------|--------|--------|--------|--------|--------|--------------|----------------------------------------------------------------|-----------------------------------------------------------------------|
| Total                                        | 100         | 4.09   | 3.20   | 3.12   | 3.10   | 3.23   | 3.33         | 100.00                                                         | 100.00