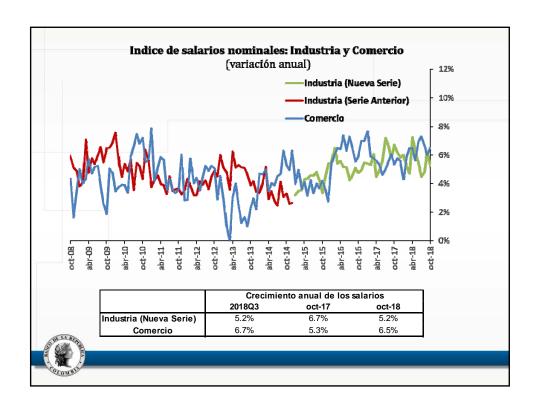

|                           | sep-18     | oct-18 | sep-18         | oct-18 | sep-18                          | oct-18 | sep-18           | oct-18 |  |
| Bienes de<br>consumo      | 1,022      | 1,255  | 6.6            | 24.5   | 1.7                             | 6.3    | 25.2             | 24.3   |  |
| Bienes<br>intermedio      | 1,803      | 2,152  | 8.7            | 26.8   | 3.9                             | 11.5   | 44.6             | 41.7   |  |
| Bienes de capital         | 1,221      | 1,757  | 9.7            | 42.4   | 2.9                             | 13.3   | 30.2             | 34.0   |  |
| Total                     | 4,048      | 5,166  | 8.4            | 31.1   | 8.4                             | 31.1   | 100              | 100    |  |







































































## ¿Cómo van los Términos de Intercambio?







































|                     | 1                                 | Septiembre de 2018                  | ntribución a la var. total anual |                    |  |
|---------------------|-----------------------------------|-------------------------------------|----------------------------------|--------------------|--|
|                     | Variación anual<br>[Contribución] | Rubro                               | Variación anual del<br>rubro     | Contribución a var |  |
| Total importaciones | 8,4%                              |                                     | <u> </u>                         |                    |  |
|                     |                                   |