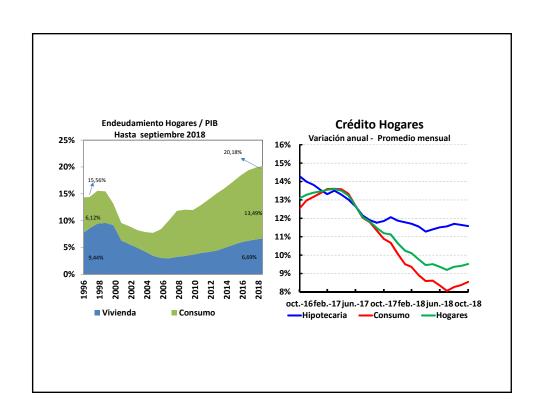

| 0,2                |  |  |
|                     | [4,2]                             | Bienes de consumo duradero                                       | 9,2%                                                       | 1,0                |  |  |
|                     |                                   | Máquinas y aparatos de uso doméstico                             | 15,7%                                                      | 0,4                |  |  |
|                     |                                   | Vehículos de transporte particular                               | 5,6%                                                       | 0,3                |  |  |









































































































| Descripción                                  | Ponderación | dic-17 | jun-18 | jul-18 | ago-18 | sep-18 | oct-18       | Participación en<br>porcentaje en la<br>aceleración del<br>mes | Participación en<br>porcentaje en la<br>desaceleración año<br>corrido |
|----------------------------------------------|-------------|--------|--------|--------|--------|--------|--------------|----------------------------------------------------------------|-----------------------------------------------------------------------|
| Total                                        | 100         | 4.09   | 3.20   | 3.12   | 3.10   | 3.23   | 3.33         | 100.00                                                         | 100.00                                                                |
|