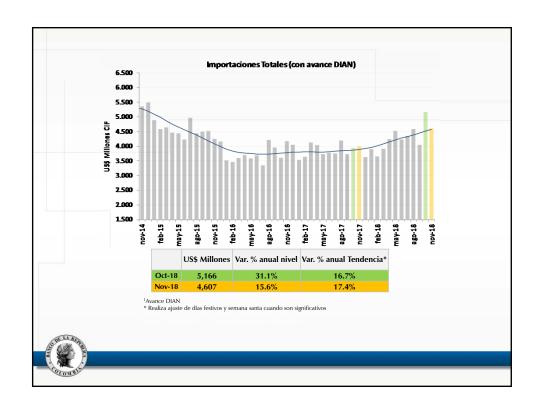

| IMPORTACIONES DÓLARES CIF |            |        |                |        |                                 |        |                  |        |  |
|---------------------------|------------|--------|----------------|--------|---------------------------------|--------|------------------|--------|--|
|                           | US\$ Mill. |        | Var. Anual (%) |        | Contribución a<br>la var. anual |        | Participación (% |        |  |
|                           | sep-18     | oct-18 | sep-18         | oct-18 | sep-18                          | oct-18 | sep-18           | oct-18 |  |
| Bienes de<br>consumo      | 1,022      | 1,255  | 6.6            | 24.5   | 1.7                             | 6.3    | 25.2             | 24.3   |  |
| Bienes<br>intermedio      | 1,803      | 2,152  | 8.7            | 26.8   | 3.9                             | 11.5   | 44.6             | 41.7   |  |
| Bienes de capital         | 1,221      | 1,757  | 9.7            | 42.4   | 2.9                             | 13.3   | 30.2             | 34.0   |  |
| Total                     | 4,048      | 5,166  | 8.4            | 31.1   | 8.4                             | 31.1   | 100              | 100    |  |