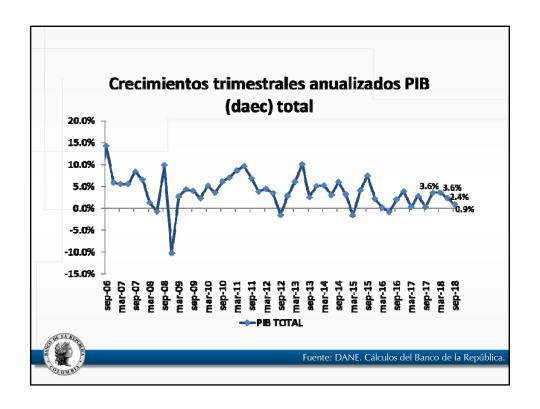

icios                                           | 4,8%                                                       | 0,2                |  |  |
|                     | [4,2]                             | Bienes de consumo duradero                                       | 9,2%                                                       | 1,0                |  |  |
|                     |                                   | Máquinas y aparatos de uso doméstico                             | 15,7%                                                      | 0,4                |  |  |
|                     |                                   | Vehículos de transporte particular                               | 5,6%                                                       | 0,3                |  |  |









































































































| Descripción                                  | Ponderación | dic-17 | jun-18 | jul-18 | ago-18 | sep-18 | oct-18       | Participación en<br>porcentaje en la<br>aceleración del<br>mes | Participación en<br>porcentaje en la<br>desaceleración año<br>corrido |
|----------------------------------------------|-------------|--------|--------|--------|--------|--------|--------------|----------------------------------------------------------------|-----------------------------------------------------------------------|
| Total                                        | 100         | 4.09   | 3.20   | 3.12   | 3.10   | 3.23   | 3.33         | 100.00                                                         | 100.