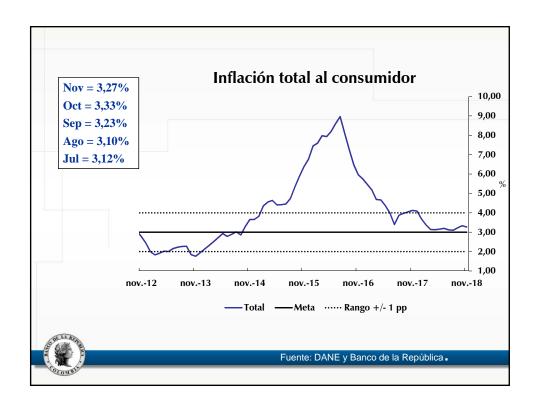

| Descripción                                  | Ponderación | dic-17 | jun-18 | jul-18 | ago-18 | sep-18 | oct-18       | Participación en<br>porcentaje en la<br>aceleración del<br>mes | Participación en<br>porcentaje en la<br>desaceleración año<br>corrido |
|----------------------------------------------|-------------|--------|--------|--------|--------|--------|--------------|----------------------------------------------------------------|-----------------------------------------------------------------------|
| Total                                        | 100         | 4.09   | 3.20   | 3.12   | 3.10   | 3.23   | 3.33         | 100.00                                                         | 100.00                                                                |
| Sin alimentos                                | 71.79       | 5.01   | 3.81   | 3.91   | 3.83   | 3.71   | 3.78         | 47.30                                                          | 111.42                                                                |
| Transables                                   | 26.00       | 3.79   | 1.83   | 1.57   | 1.67   | 1.57   | 1.52         | -11.70                                                         | 70.48                                                                 |
| No transables                                | 30.52       | 5.49   | 4.27   | 4.31   | 4.16   | 4.13   | 4.13         | 1.44                                                           | 54.21                                                                 |
| Regulados                                    | 15.26       | 5.86   | 5.82   | 6.60   | 6.36   | 6.03   | 6.41         | 57.57                                                          | -13.27                                                                |
| Alimentos                                    | 28.21       | 1.92   | 1.74   | 1.23   | 1.34   | 2.05   | 2.25         | 52.70                                                          | -11.42                                                                |
| Perecederos                                  | 3.88        | 5.84   | 8.47   | 5.30   | 6.10   | 9.51   | 9.66         | 8.50                                                           | -22.57                                                                |
| Procesados                                   | 16.26       | -0.91  | -0.91  | -1.09  | -1.18  | -0.72  | -0.54        | 27.69                                                          | -8.62                                                                 |
| CFH                                          | 8.07        | 5.21   | 3.13   | 3.30   | 3.46   | 3.32   | 3.52         | 16.51                                                          | 19.77                                                                 |
| ndicadores de inflación básica               |             | F 04   | 2.04   | 2.04   | 2.02   | 2.74   | 2.70         |                                                                |                                                                       |
| Sin Alimentos<br>Núcleo 20                   |             | 5.01   | 3.81   | 3.91   | 3.83   | 3.71   | 3.78<br>3.58 |                                                                |                                                                       |
| IPC sin perecederos, ni comb. ni serv. Pubs. |             | 4.87   | 2.71   | 2.72   | 2.76   | 2.81   | 2.89         |                                                                |                                                                       |
| Inflación sin alimentos ni regulados         |             | 4.76   | 3.23   | 3.14   | 3.10   | 3.04   | 3.02         |                                                                |                                                                       |
| Promedio indicadores inflación básica        |             | 4.66   | 3.33   | 3.35   | 3.31   | 3.28   | 3.32         |                                                                |                                                                       |
| Fuente: DANE. Cálculos Banco de la República |             |        |        |        |        |        |              |                                                                |                                                                       |