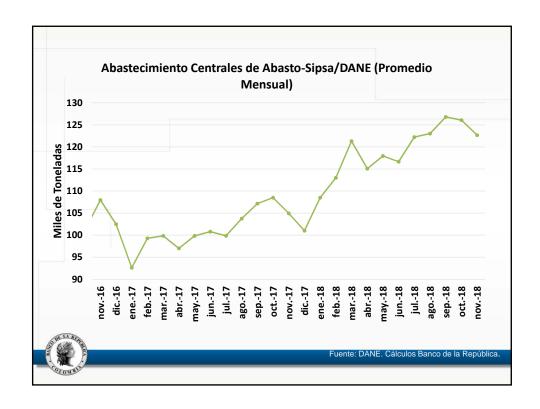

|
| Inflación sin alimentos ni regulados         |             | 4.76   | 3.23   | 3.14   | 3.10   | 3.04   | 3.02         |                                                                |                                                                       |
| Promedio indicadores inflación básica        |             | 4.66   | 3.33   | 3.35   | 3.31   | 3.28   | 3.32         |                                                                |                                                                       |
| Fuente: DANE. Cálculos Banco de la República |             |        |        |        |        |        |              |                                                                |                                                                       |