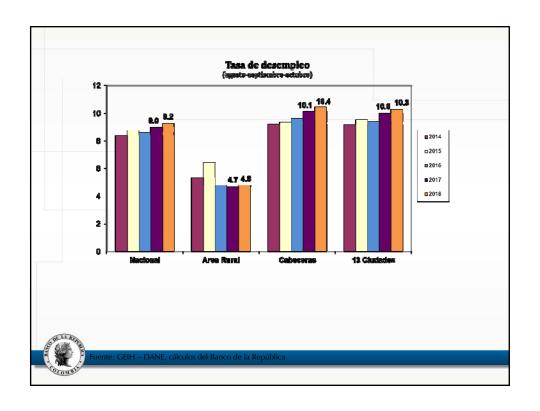

| 4,8%                                                       | 0,2                |  |  |
|                     | [4,2]                             | Bienes de consumo duradero                                       | 9,2%                                                       | 1,0                |  |  |
|                     |                                   | Máquinas y aparatos de uso doméstico                             | 15,7%                                                      | 0,4                |  |  |
|                     |                                   | Vehículos de transporte particular                               | 5,6%                                                       | 0,3                |  |  |









































































































| Descripción                                  | Ponderación | dic-17 | jun-18 | jul-18 | ago-18 | sep-18 | oct-18       | Participación en<br>porcentaje en la<br>aceleración del<br>mes | Participación en<br>porcentaje en la<br>desaceleración año<br>corrido |
|----------------------------------------------|-------------|--------|--------|--------|--------|--------|--------------|----------------------------------------------------------------|-----------------------------------------------------------------------|
| Total                                        | 100         | 4.09   | 3.20   | 3.12   | 3.10   | 3.23   | 3.33         | 100.00                                                         | 100.00