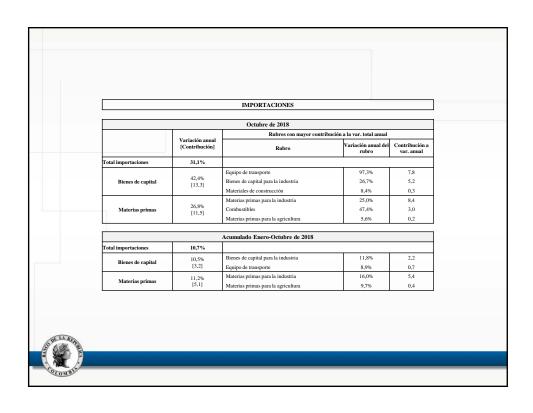

| IMPORTACIONES DÓLARES CIF |            |        |                |        |                                 |        |                  |        |  |
|---------------------------|------------|--------|----------------|--------|---------------------------------|--------|------------------|--------|--|
|                           | US\$ Mill. |        | Var. Anual (%) |        | Contribución a<br>la var. anual |        | Participación (% |        |  |
|                           | sep-18     | oct-18 | sep-18         | oct-18 | sep-18                          | oct-18 | sep-18           | oct-18 |  |
| Bienes de<br>consumo      | 1,022      | 1,255  | 6.6            | 24.5   | 1.7                             | 6.3    | 25.2             | 24.3   |  |
| Bienes<br>intermedio      | 1,803      | 2,152  | 8.7            | 26.8   | 3.9                             | 11.5   | 44.6             | 41.7   |  |
| Bienes de capital         | 1,221      | 1,757  | 9.7            | 42.4   | 2.9                             | 13.3   | 30.2             | 34.0   |  |
| Total                     | 4,048      | 5,166  | 8.4            | 31.1   | 8.4                             | 31.1   | 100              | 100    |  |