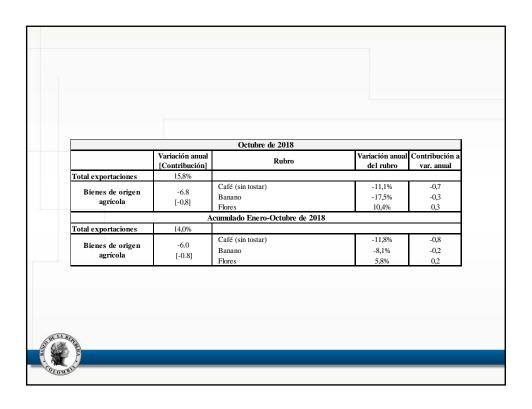

#### Anexo estadístico Informe de política monetaria

Subgerencia de Política Monetaria e Información Económica

| Octubre de 2018            |                                   |                                                |                              |                              |  |  |  |
|----------------------------|-----------------------------------|------------------------------------------------|------------------------------|------------------------------|--|--|--|
|                            | Variación anual<br>[Contribución] | Rubro                                          | Variación anual<br>del rubro | Contribución a<br>var. anual |  |  |  |
| Total exportaciones        | 15,8%                             |                                                |                              |                              |  |  |  |
| Bienes de origen<br>minero | 25,0%<br>[15,2]                   | Petróleo crudo<br>Carbón, lignitico y turba    | 18,0%<br>30,1%               | 5,7<br>5,1                   |  |  |  |
|                            |                                   | Refinación del petróleo y otros<br>Ferroníquel | 73,2%<br>18,4%               | 4,3<br>0,2                   |  |  |  |
|                            |                                   | Oro                                            | -6,0%                        | -0,3                         |  |  |  |
|                            | A                                 | cumulado Enero-Octubre de 2018                 |                              |                              |  |  |  |
| Total exportaciones        | 14,0%                             |                                                |                              |                              |  |  |  |
| Bienes de origen<br>minero | 21,3%<br>[12,5]                   | Petróleo crudo                                 | 28,9%                        | 8,4                          |  |  |  |
|                            |                                   | Refinación del petróleo y otros                | 46,8%                        | 2,6                          |  |  |  |
|                            |                                   | Carbón, lignitico y turba                      | 10,1%                        | 1,9<br>0,7                   |  |  |  |
|                            |                                   | Ferroníquel<br>Oro                             | 78,1%<br>-22,2%              | -1,1                         |  |  |  |
|                            |                                   | Oro                                            | -22,2%                       | -1,1                         |  |  |  |