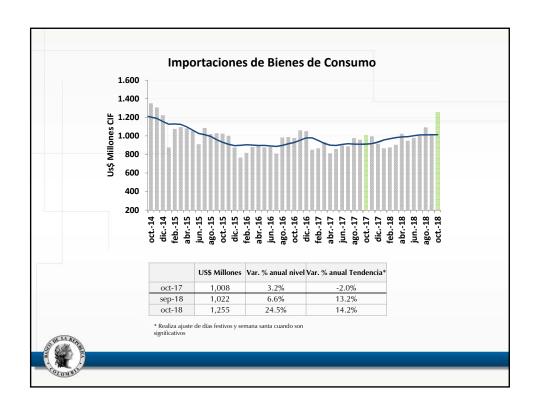

| IMPORTACIONES DÓLARES CIF |            |        |                |        |                                 |        |                  |        |  |
|---------------------------|------------|--------|----------------|--------|---------------------------------|--------|------------------|--------|--|
|                           | US\$ Mill. |        | Var. Anual (%) |        | Contribución a<br>la var. anual |        | Participación (% |        |  |
|                           | sep-18     | oct-18 | sep-18         | oct-18 | sep-18                          | oct-18 | sep-18           | oct-18 |  |
| Bienes de<br>consumo      | 1,022      | 1,255  | 6.6            | 24.5   | 1.7                             | 6.3    | 25.2             | 24.3   |  |
| Bienes<br>intermedio      | 1,803      | 2,152  | 8.7            | 26.8   | 3.9                             | 11.5   | 44.6             | 41.7   |  |
| Bienes de capital         | 1,221      | 1,757  | 9.7            | 42.4   | 2.9                             | 13.3   | 30.2             | 34.0   |  |
| Total                     | 4,048      | 5,166  | 8.4            | 31.1   | 8.4                             | 31.1   | 100              | 100    |  |

|                     |                                   | Septiembre de 2018                                               |                                                            |                    |  |  |
|---------------------|-----------------------------------|------------------------------------------------------------------|------------------------------------------------------------|--------------------|--|--|
|                     | Variación anual<br>[Contribución] | Rubros con mayor con                                             | Variación a la var. total anual  Variación anual del rubro | Contribución a var |  |  |
| Total importaciones | 8,4%                              |                                                                  |                                                            |                    |  |  |
|                     | (6)                               | Bienes de consumo duradero<br>Vehículos de transporte particular | 17,2%<br>29,2%                                             | 2,0<br>1,6         |  |  |
| Bienes de consumo   | 6,6%<br>[1,7]                     | Bienes de consumo no duradero  Productos alimenticios            | -1,8%<br>-8,6%                                             | -0,3<br>-0.4       |  |  |
| Total importaciones | 8,4%                              | Acumulado Enero-Septiembre de 2018                               |                                                            |                    |  |  |
|                     |                                   | Bienes de consumo no duradero                                    | 7,6%                                                       | 1,0                |  |  |
|                     |                                   | Productos farmacéuticos y de tocador                             | 7,0%                                                       | 0,3                |  |  |
| Bienes de consumo   | 8,3%<br>[1,9]                     | Productos alimenticios                                           | 4,8%                                                       | 0,2                |  |  |
|                     | [4,2]                             | Bienes de consumo duradero                                       | 9,2%                                                       | 1,0                |  |  |
|                     |                                   | Máquinas y aparatos de uso doméstico                             | 15,7%                                                      | 0,4                |  |  |
|                     |                                   | Vehículos de transporte particular                               | 5,6%                                                       | 0,3                |  |  |