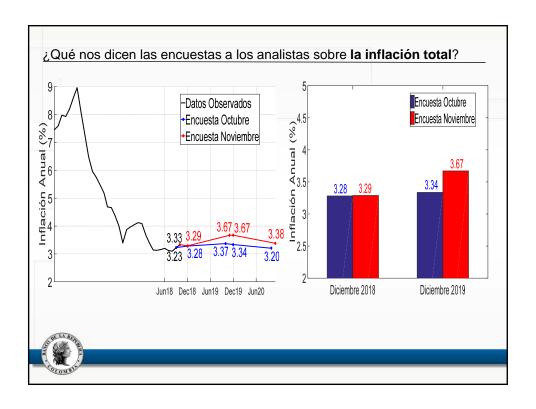

|
| Inflación sin alimentos ni regulados         |             | 4.76   | 3.23   | 3.14   | 3.10   | 3.04   | 3.02         |                                                                |                                                                       |
| Promedio indicadores inflación básica        |             | 4.66   | 3.33   | 3.35   | 3.31   | 3.28   | 3.32         |                                                                |                                                                       |
| Fuente: DANE. Cálculos Banco de la República |             |        |        |        |        |        |              |                                                                |                                                                       |