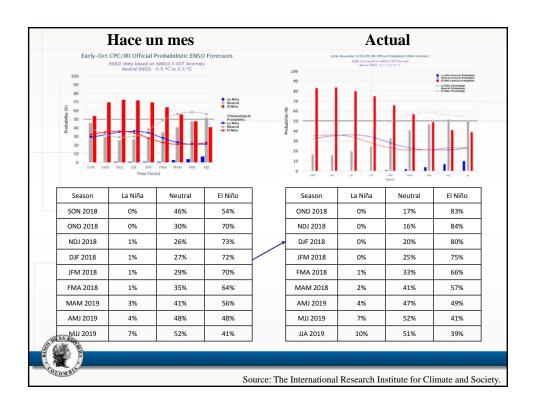

## VERSIÓN PÚBLICA

Documentos de trabajo de la Junta Directiva del Banco de la República

Anexo estadístico Informe de política monetaria

#### Anexo estadístico Informe de política monetaria

Subgerencia de Política Monetaria e Información Económica

| Octubre de 2018            |                                   |                                                |                              |                              |  |  |  |
|----------------------------|-----------------------------------|------------------------------------------------|------------------------------|------------------------------|--|--|--|
|                            | Variación anual<br>[Contribución] | Rubro                                          | Variación anual<br>del rubro | Contribución a<br>var. anual |  |  |  |
| Total exportaciones        | 15,8%                             |                                                |                              |                              |  |  |  |
| Bienes de origen<br>minero | 25,0%<br>[15,2]                   | Petróleo crudo<br>Carbón, lignitico y turba    | 18,0%<br>30,1%               | 5,7<br>5,1                   |  |  |  |
|                            |                                   | Refinación del petróleo y otros<br>Ferroníquel | 73,2%<br>18,4%               | 4,3<br>0,2                   |  |  |  |
|                            |                                   | Oro                                            | -6,0%                        | -0,3                         |  |  |  |
|                            | A                                 | cumulado Enero-Octubre de 2018                 |                              |                              |  |  |  |
| Total exportaciones        | 14,0%                             |                                                |                              |                              |  |  |  |
| Bienes de origen<br>minero | 21,3%<br>[12,5]                   | Petróleo crudo                                 | 28,9%                        | 8,4                          |  |  |  |
|                            |                                   | Refinación del petróleo y otros                | 46,8%                        | 2,6                          |  |  |  |
|                            |                                   | Carbón, lignitico y turba                      | 10,1%                        | 1,9<br>0,7                   |  |  |  |
|                            |                                   | Ferroníquel<br>Oro                             | 78,1%<br>-22,2%              | -1,1                         |  |  |  |
|                            |                                   | Oro                                            | -22,2%                       | -1,1                         |  |  |  |