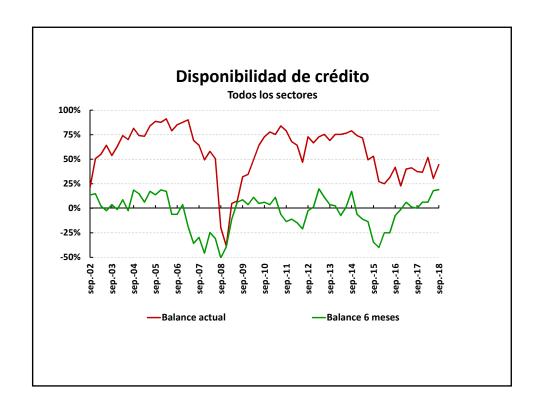

| 0,2                |  |  |
|                     | [4,2]                             | Bienes de consumo duradero                                       | 9,2%                                                       | 1,0                |  |  |
|                     |                                   | Máquinas y aparatos de uso doméstico                             | 15,7%                                                      | 0,4                |  |  |
|                     |                                   | Vehículos de transporte particular                               | 5,6%                                                       | 0,3                |  |  |









































































































| Descripción                                  | Ponderación | dic-17 | jun-18 | jul-18 | ago-18 | sep-18 | oct-18       | Participación en<br>porcentaje en la<br>aceleración del<br>mes | Participación en<br>porcentaje en la<br>desaceleración año<br>corrido |
|----------------------------------------------|-------------|--------|--------|--------|--------|--------|--------------|----------------------------------------------------------------|-----------------------------------------------------------------------|
| Total                                        | 100         | 4.09   | 3.20   | 3.12   | 3.10   | 3.23   | 3.33         | 100.00                                                         | 100.00                                                                |