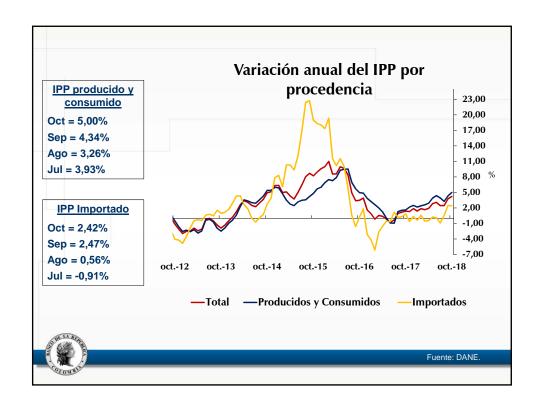

| 4,8%                                                       | 0,2                |  |  |
|                     | [4,2]                             | Bienes de consumo duradero                                       | 9,2%                                                       | 1,0                |  |  |
|                     |                                   | Máquinas y aparatos de uso doméstico                             | 15,7%                                                      | 0,4                |  |  |
|                     |                                   | Vehículos de transporte particular                               | 5,6%                                                       | 0,3                |  |  |









































































































| Descripción                                  | Ponderación | dic-17 | jun-18 | jul-18 | ago-18 | sep-18 | oct-18       | Participación en<br>porcentaje en la<br>aceleración del<br>mes | Participación en<br>porcentaje en la<br>desaceleración año<br>corrido |
|----------------------------------------------|-------------|--------|--------|--------|--------|--------|--------------|----------------------------------------------------------------|-----------------------------------------------------------------------|
| Total                                        | 100         | 4.09   | 3.20   | 3.12   | 3.10   | 3.23   | 3.33         | 100.00                                                         | 100.00