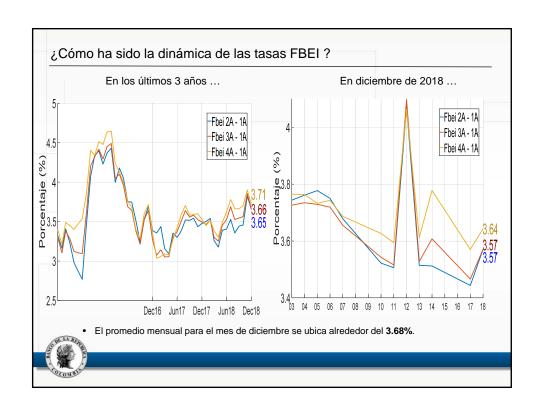

| sep-18     | oct-18 | sep-18         | oct-18 | sep-18                          | oct-18 | sep-18           | oct-18 |  |
| Bienes de<br>consumo      | 1,022      | 1,255  | 6.6            | 24.5   | 1.7                             | 6.3    | 25.2             | 24.3   |  |
| Bienes<br>intermedio      | 1,803      | 2,152  | 8.7            | 26.8   | 3.9                             | 11.5   | 44.6             | 41.7   |  |
| Bienes de capital         | 1,221      | 1,757  | 9.7            | 42.4   | 2.9                             | 13.3   | 30.2             | 34.0   |  |
| Total                     | 4,048      | 5,166  | 8.4            | 31.1   | 8.4                             | 31.1   | 100              | 100    |  |







































































## ¿Cómo van los Términos de Intercambio?







































|                     | 1                                 | Septiembre de 2018                  | ntribución a la var. total anual |                    |  |
|---------------------|-----------------------------------|-------------------------------------|----------------------------------|--------------------|--|
|                     | Variación anual<br>[Contribución] | Rubro                               | Variación anual del<br>rubro     | Contribución a var |  |
| Total importaciones | 8,4%                              |                                     | <u> </u>                         |                    |  |
|                     |                                   | Bienes de capital