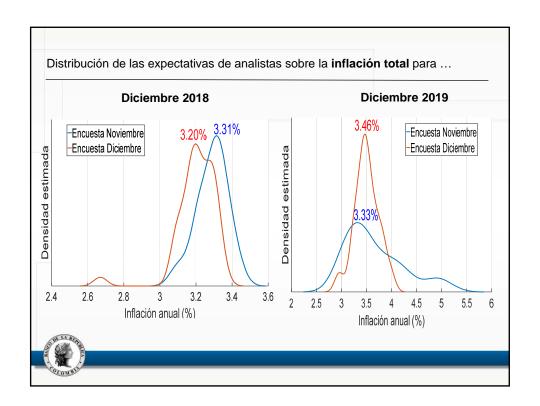

| sep-18     | oct-18 | sep-18         | oct-18 | sep-18                          | oct-18 | sep-18           | oct-18 |  |
| Bienes de<br>consumo      | 1,022      | 1,255  | 6.6            | 24.5   | 1.7                             | 6.3    | 25.2             | 24.3   |  |
| Bienes<br>intermedio      | 1,803      | 2,152  | 8.7            | 26.8   | 3.9                             | 11.5   | 44.6             | 41.7   |  |
| Bienes de capital         | 1,221      | 1,757  | 9.7            | 42.4   | 2.9                             | 13.3   | 30.2             | 34.0   |  |
| Total                     | 4,048      | 5,166  | 8.4            | 31.1   | 8.4                             | 31.1   | 100              | 100    |  |







































































## ¿Cómo van los Términos de Intercambio?







































|                     | 1                                 | Septiembre de 2018                  | ntribución a la var. total anual |                    |  |
|---------------------|-----------------------------------|-------------------------------------|----------------------------------|--------------------|--|
|                     | Variación anual<br>[Contribución] | Rubro                               | Variación anual del<br>rubro     | Contribución a var |  |
| Total importaciones | 8,4%                              |                                     | <u> </u>                         |                    |  |
|                     |                                   | Bienes