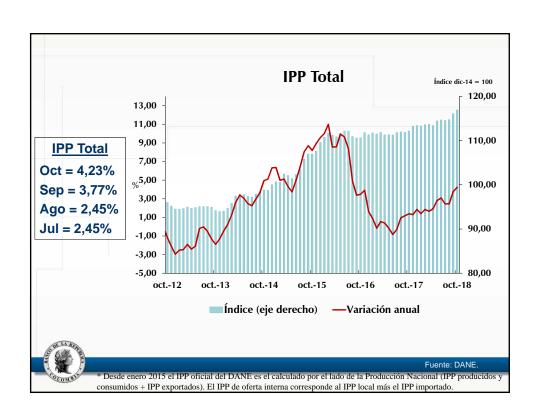

| 4,8%                                                       | 0,2                |  |  |
|                     | [4,2]                             | Bienes de consumo duradero                                       | 9,2%                                                       | 1,0                |  |  |
|                     |                                   | Máquinas y aparatos de uso doméstico                             | 15,7%                                                      | 0,4                |  |  |
|                     |                                   | Vehículos de transporte particular                               | 5,6%                                                       | 0,3                |  |  |









































































































| Descripción                                  | Ponderación | dic-17 | jun-18 | jul-18 | ago-18 | sep-18 | oct-18       | Participación en<br>porcentaje en la<br>aceleración del<br>mes | Participación en<br>porcentaje en la<br>desaceleración año<br>corrido |
|----------------------------------------------|-------------|--------|--------|--------|--------|--------|--------------|----------------------------------------------------------------|-----------------------------------------------------------------------|
| Total                                        | 100         | 4.09   | 3.20   | 3.12   | 3.10   | 3.23   | 3.33         | 100.00                                                         | 100.00