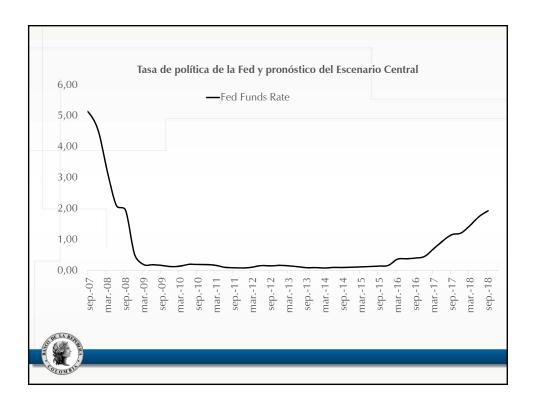

sep-18                          | oct-18 | sep-18           | oct-18 |  |
| Bienes de<br>consumo      | 1,022      | 1,255  | 6.6            | 24.5   | 1.7                             | 6.3    | 25.2             | 24.3   |  |
| Bienes<br>intermedio      | 1,803      | 2,152  | 8.7            | 26.8   | 3.9                             | 11.5   | 44.6             | 41.7   |  |
| Bienes de capital         | 1,221      | 1,757  | 9.7            | 42.4   | 2.9                             | 13.3   | 30.2             | 34.0   |  |
| Total                     | 4,048      | 5,166  | 8.4            | 31.1   | 8.4                             | 31.1   | 100              | 100    |  |







































































## ¿Cómo van los Términos de Intercambio?







































|                     | 1                                 | Septiembre de 2018                  | ntribución a la var. total anual |                    |  |
|---------------------|-----------------------------------|-------------------------------------|----------------------------------|--------------------|--|
|                     | Variación anual<br>[Contribución] | Rubro                               | Variación anual del<br>rubro     | Contribución a var |  |
| Total importaciones | 8,4%                              |                                     | <u> </u>                         |                    |  |
|                     |                                   | Bienes de capital para la industria | 12,1%                            | 2,2