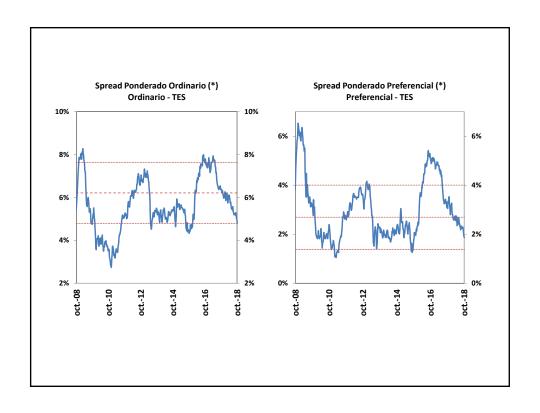

## VERSIÓN PÚBLICA

Documentos de trabajo de la Junta Directiva del Banco de la República

Anexo estadístico Informe de política monetaria

### VERSIÓN PÚBLICA

# Documentos de trabajo de la Junta Directiva del Banco de la República

#### Anexo estadístico Informe de política monetaria

Subgerencia de Política Monetaria e Información Económica

| Octubre de 2018            |                                   |                                                |                              |                              |  |  |  |
|----------------------------|-----------------------------------|------------------------------------------------|------------------------------|------------------------------|--|--|--|
|                            | Variación anual<br>[Contribución] | Rubro                                          | Variación anual<br>del rubro | Contribución a<br>var. anual |  |  |  |
| Total exportaciones        | 15,8%                             |                                                |                              |                              |  |  |  |
| Bienes de origen<br>minero | 25,0%<br>[15,2]                   | Petróleo crudo<br>Carbón, lignitico y turba    | 18,0%<br>30,1%               | 5,7<br>5,1                   |  |  |  |
|                            |                                   | Refinación del petróleo y otros<br>Ferroníquel | 73,2%<br>18,4%               | 4,3<br>0,2                   |  |  |  |
|                            |                                   | Oro                                            | -6,0%                        | -0,3                         |  |  |  |
|                            | A                                 | cumulado Enero-Octubre de 2018                 |                              |                              |  |  |  |
| Total exportaciones        | 14,0%                             |                                                |                              |                              |  |  |  |
| Bienes de origen<br>minero | 21,3%<br>[12,5]                   | Petróleo crudo                                 | 28,9%                        | 8,4                          |  |  |  |
|                            |                                   | Refinación del petróleo y otros                | 46,8%                        | 2,6                          |  |  |  |
|                            |                                   | Carbón, lignitico y turba                      | 10,1%                        | 1,9<br>0,7                   |  |  |  |
|                            |                                   | Ferroníquel<br>Oro                             | 78,1%<br>-22,2%              | -1,1                         |  |  |  |
|                            |                                   | Oro                                            | -22,2%                       | -1,1                         |  |  |  |