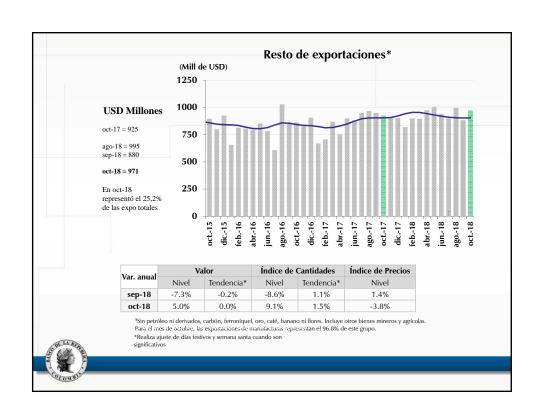

#### Anexo estadístico Informe de política monetaria

Subgerencia de Política Monetaria e Información Económica

| Octubre de 2018            |                                   |                                                |                              |                              |  |  |  |
|----------------------------|-----------------------------------|------------------------------------------------|------------------------------|------------------------------|--|--|--|
|                            | Variación anual<br>[Contribución] | Rubro                                          | Variación anual<br>del rubro | Contribución a<br>var. anual |  |  |  |
| Total exportaciones        | 15,8%                             |                                                |                              |                              |  |  |  |
| Bienes de origen<br>minero | 25,0%<br>[15,2]                   | Petróleo crudo<br>Carbón, lignitico y turba    | 18,0%<br>30,1%               | 5,7<br>5,1                   |  |  |  |
|                            |                                   | Refinación del petróleo y otros<br>Ferroníquel | 73,2%<br>18,4%               | 4,3<br>0,2                   |  |  |  |
|                            |                                   | Oro                                            | -6,0%                        | -0,3                         |  |  |  |
|                            | A                                 | cumulado Enero-Octubre de 2018                 |                              |                              |  |  |  |
| Total exportaciones        | 14,0%                             |                                                |                              |                              |  |  |  |
| Bienes de origen<br>minero | 21,3%<br>[12,5]                   | Petróleo crudo                                 | 28,9%                        | 8,4                          |  |  |  |
|                            |                                   | Refinación del petróleo y otros                | 46,8%                        | 2,6                          |  |  |  |
|                            |                                   | Carbón, lignitico y turba                      | 10,1%                        | 1,9<br>0,7                   |  |  |  |
|                            |                                   | Ferroníquel<br>Oro                             | 78,1%<br>-22,2%              | -1,1                         |  |  |  |
|                            |                                   | Oro                                            | -22,2%                       | -1,1                         |  |  |  |