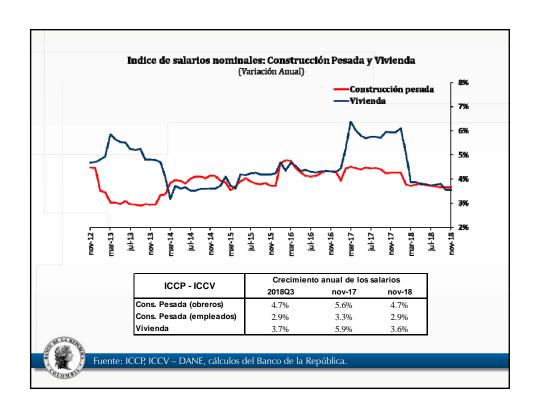

|
|                           | sep-18     | oct-18 | sep-18         | oct-18 | sep-18                          | oct-18 | sep-18           | oct-18 |  |
| Bienes de<br>consumo      | 1,022      | 1,255  | 6.6            | 24.5   | 1.7                             | 6.3    | 25.2             | 24.3   |  |
| Bienes<br>intermedio      | 1,803      | 2,152  | 8.7            | 26.8   | 3.9                             | 11.5   | 44.6             | 41.7   |  |
| Bienes de capital         | 1,221      | 1,757  | 9.7            | 42.4   | 2.9                             | 13.3   | 30.2             | 34.0   |  |
| Total                     | 4,048      | 5,166  | 8.4            | 31.1   | 8.4                             | 31.1   | 100              | 100    |  |







































































## ¿Cómo van los Términos de Intercambio?







































|                     | 1                                 | Septiembre de 2018                  | ntribución a la var. total anual |                    |  |
|---------------------|-----------------------------------|-------------------------------------|----------------------------------|--------------------|--|
|                     | Variación anual<br>[Contribución] | Rubro                               | Variación anual del<br>rubro     | Contribución a var |  |
| Total importaciones | 8,4%                              |                                     | <u> </u>                         |                    |  |
|                     |