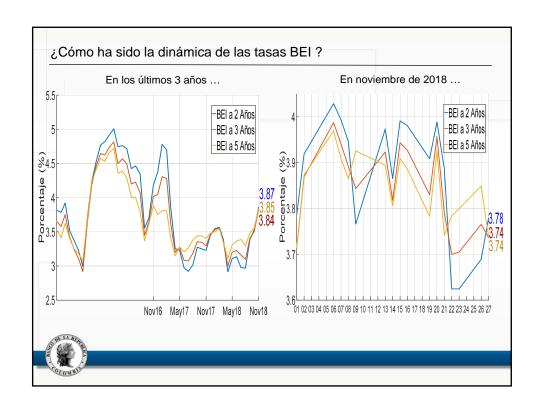

ción sin alimentos ni regulados         |             | 4.76   | 3.23   | 3.14   | 3.10   | 3.04   | 3.02         |                                                                |                                                                       |
| Promedio indicadores inflación básica        |             | 4.66   | 3.33   | 3.35   | 3.31   | 3.28   | 3.32         |                                                                |                                                                       |
| Fuente: DANE. Cálculos Banco de la República |             |        |        |        |        |        |              |                                                                |                                                                       |