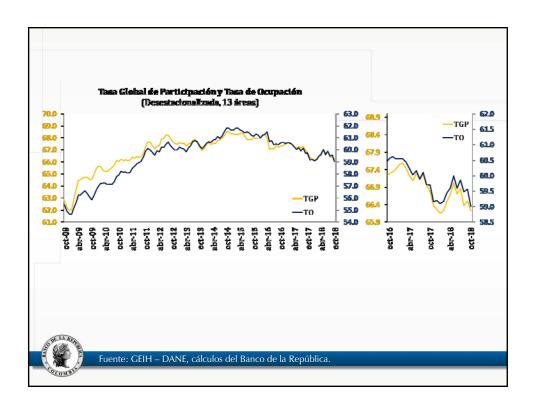

## VERSIÓN PÚBLICA

Documentos de trabajo de la Junta Directiva del Banco de la República

Anexo estadístico Informe de política monetaria

#### Anexo estadístico Informe de política monetaria

Subgerencia de Política Monetaria e Información Económica

| Octubre de 2018            |                                   |                                                |                              |                              |  |  |  |
|----------------------------|-----------------------------------|------------------------------------------------|------------------------------|------------------------------|--|--|--|
|                            | Variación anual<br>[Contribución] | Rubro                                          | Variación anual<br>del rubro | Contribución a<br>var. anual |  |  |  |
| Total exportaciones        | 15,8%                             |                                                |                              |                              |  |  |  |
| Bienes de origen<br>minero | 25,0%<br>[15,2]                   | Petróleo crudo<br>Carbón, lignitico y turba    | 18,0%<br>30,1%               | 5,7<br>5,1                   |  |  |  |
|                            |                                   | Refinación del petróleo y otros<br>Ferroníquel | 73,2%<br>18,4%               | 4,3<br>0,2                   |  |  |  |
|                            |                                   | Oro                                            | -6,0%                        | -0,3                         |  |  |  |
|                            | A                                 | cumulado Enero-Octubre de 2018                 |                              |                              |  |  |  |
| Total exportaciones        | 14,0%                             |                                                |                              |                              |  |  |  |
| Bienes de origen<br>minero | 21,3%<br>[12,5]                   | Petróleo crudo                                 | 28,9%                        | 8,4                          |  |  |  |
|                            |                                   | Refinación del petróleo y otros                | 46,8%                        | 2,6                          |  |  |  |
|                            |                                   | Carbón, lignitico y turba                      | 10,1%                        | 1,9<br>0,7                   |  |  |  |
|                            |                                   | Ferroníquel<br>Oro                             | 78,1%<br>-22,2%              | -1,1                         |  |  |  |
|                            |                                   | Oro                                            | -22,2%                       | -1,1                         |  |  |  |