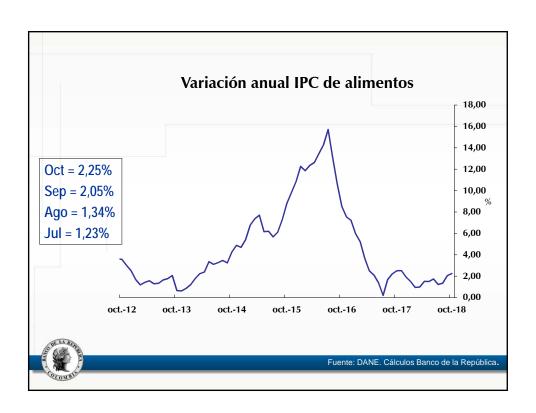

| Descripción                                  | Ponderación | dic-17 | jun-18 | jul-18 | ago-18 | sep-18 | oct-18       | Participación en<br>porcentaje en la<br>aceleración del<br>mes | Participación en<br>porcentaje en la<br>desaceleración año<br>corrido |
|----------------------------------------------|-------------|--------|--------|--------|--------|--------|--------------|----------------------------------------------------------------|-----------------------------------------------------------------------|
| Total                                        | 100         | 4.09   | 3.20   | 3.12   | 3.10   | 3.23   | 3.33         | 100.00                                                         | 100.00                                                                |
| Sin alimentos                                | 71.79       | 5.01   | 3.81   | 3.91   | 3.83   | 3.71   | 3.78         | 47.30                                                          | 111.42                                                                |
| Transables                                   | 26.00       | 3.79   | 1.83   | 1.57   | 1.67   | 1.57   | 1.52         | -11.70                                                         | 70.48                                                                 |
| No transables                                | 30.52       | 5.49   | 4.27   | 4.31   | 4.16   | 4.13   | 4.13         | 1.44                                                           | 54.21                                                                 |
| Regulados                                    | 15.26       | 5.86   | 5.82   | 6.60   | 6.36   | 6.03   | 6.41         | 57.57                                                          | -13.27                                                                |
| Alimentos                                    | 28.21       | 1.92   | 1.74   | 1.23   | 1.34   | 2.05   | 2.25         | 52.70                                                          | -11.42                                                                |
| Perecederos                                  | 3.88        | 5.84   | 8.47   | 5.30   | 6.10   | 9.51   | 9.66         | 8.50                                                           | -22.57                                                                |
| Procesados                                   | 16.26       | -0.91  | -0.91  | -1.09  | -1.18  | -0.72  | -0.54        | 27.69                                                          | -8.62                                                                 |
| CFH                                          | 8.07        | 5.21   | 3.13   | 3.30   | 3.46   | 3.32   | 3.52         | 16.51                                                          | 19.77                                                                 |
| ndicadores de inflación básica               |             | F 04   | 2.04   | 2.04   | 2.02   | 2.74   | 2.70         |                                                                |                                                                       |
| Sin Alimentos<br>Núcleo 20                   |             | 5.01   | 3.81   | 3.91   | 3.83   | 3.71   | 3.78<br>3.58 |                                                                |                                                                       |
| IPC sin perecederos, ni comb. ni serv. Pubs. |             | 4.87   | 2.71   | 2.72   | 2.76   | 2.81   | 2.89         |                                                                |                                                                       |
| Inflación sin alimentos ni regulados         |             | 4.76   | 3.23   | 3.14   | 3.10   | 3.04   | 3.02         |                                                                |                                                                       |
| Promedio indicadores inflación básica        |             | 4.66   | 3.33   | 3.35   | 3.31   | 3.28   | 3.32         |                                                                |                                                                       |
| Fuente: DANE. Cálculos Banco de la República |             |        |        |        |        |        |              |                                                                |                                                                       |