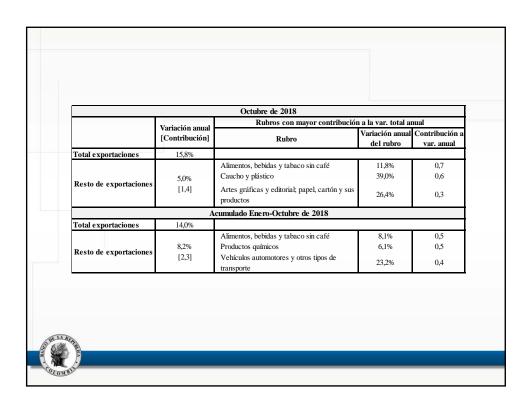

#### Anexo estadístico Informe de política monetaria

Subgerencia de Política Monetaria e Información Económica

| Octubre de 2018            |                                   |                                                |                              |                              |  |  |  |
|----------------------------|-----------------------------------|------------------------------------------------|------------------------------|------------------------------|--|--|--|
|                            | Variación anual<br>[Contribución] | Rubro                                          | Variación anual<br>del rubro | Contribución a<br>var. anual |  |  |  |
| Total exportaciones        | 15,8%                             |                                                |                              |                              |  |  |  |
| Bienes de origen<br>minero | 25,0%<br>[15,2]                   | Petróleo crudo<br>Carbón, lignitico y turba    | 18,0%<br>30,1%               | 5,7<br>5,1                   |  |  |  |
|                            |                                   | Refinación del petróleo y otros<br>Ferroníquel | 73,2%<br>18,4%               | 4,3<br>0,2                   |  |  |  |
|                            |                                   | Oro                                            | -6,0%                        | -0,3                         |  |  |  |
|                            | A                                 | cumulado Enero-Octubre de 2018                 |                              |                              |  |  |  |
| Total exportaciones        | 14,0%                             |                                                |                              |                              |  |  |  |
| Bienes de origen<br>minero | 21,3%<br>[12,5]                   | Petróleo crudo                                 | 28,9%                        | 8,4                          |  |  |  |
|                            |                                   | Refinación del petróleo y otros                | 46,8%                        | 2,6                          |  |  |  |
|                            |                                   | Carbón, lignitico y turba                      | 10,1%                        | 1,9<br>0,7                   |  |  |  |
|                            |                                   | Ferroníquel<br>Oro                             | 78,1%<br>-22,2%              | -1,1                         |  |  |  |
|                            |                                   | Oro                                            | -22,2%                       | -1,1                         |  |  |  |