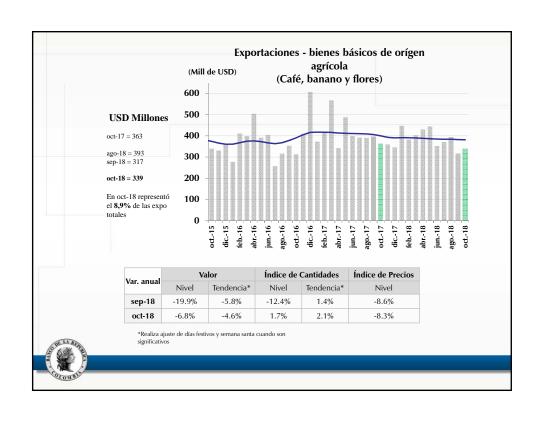

#### Anexo estadístico Informe de política monetaria

Subgerencia de Política Monetaria e Información Económica

| Octubre de 2018            |                                   |                                                |                              |                              |  |  |  |
|----------------------------|-----------------------------------|------------------------------------------------|------------------------------|------------------------------|--|--|--|
|                            | Variación anual<br>[Contribución] | Rubro                                          | Variación anual<br>del rubro | Contribución a<br>var. anual |  |  |  |
| Total exportaciones        | 15,8%                             |                                                |                              |                              |  |  |  |
| Bienes de origen<br>minero | 25,0%<br>[15,2]                   | Petróleo crudo<br>Carbón, lignitico y turba    | 18,0%<br>30,1%               | 5,7<br>5,1                   |  |  |  |
|                            |                                   | Refinación del petróleo y otros<br>Ferroníquel | 73,2%<br>18,4%               | 4,3<br>0,2                   |  |  |  |
|                            |                                   | Oro                                            | -6,0%                        | -0,3                         |  |  |  |
|                            | A                                 | cumulado Enero-Octubre de 2018                 |                              |                              |  |  |  |
| Total exportaciones        | 14,0%                             |                                                |                              |                              |  |  |  |
| Bienes de origen<br>minero | 21,3%<br>[12,5]                   | Petróleo crudo                                 | 28,9%                        | 8,4                          |  |  |  |
|                            |                                   | Refinación del petróleo y otros                | 46,8%                        | 2,6                          |  |  |  |
|                            |                                   | Carbón, lignitico y turba                      | 10,1%                        | 1,9<br>0,7                   |  |  |  |
|                            |                                   | Ferroníquel<br>Oro                             | 78,1%<br>-22,2%              | -1,1                         |  |  |  |
|                            |                                   | Oro                                            | -22,2%                       | -1,1                         |  |  |  |