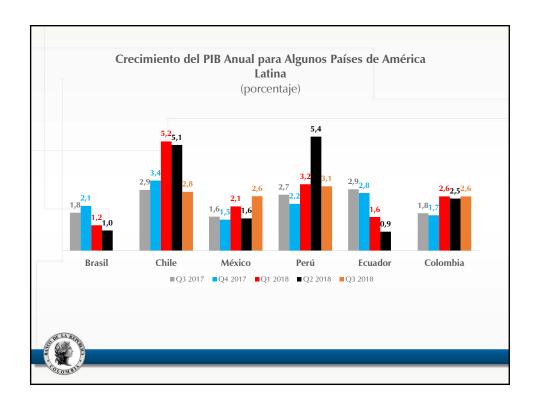

sep-18     | oct-18 | sep-18         | oct-18 | sep-18                          | oct-18 | sep-18           | oct-18 |  |
| Bienes de<br>consumo      | 1,022      | 1,255  | 6.6            | 24.5   | 1.7                             | 6.3    | 25.2             | 24.3   |  |
| Bienes<br>intermedio      | 1,803      | 2,152  | 8.7            | 26.8   | 3.9                             | 11.5   | 44.6             | 41.7   |  |
| Bienes de capital         | 1,221      | 1,757  | 9.7            | 42.4   | 2.9                             | 13.3   | 30.2             | 34.0   |  |
| Total                     | 4,048      | 5,166  | 8.4            | 31.1   | 8.4                             | 31.1   | 100              | 100    |  |







































































## ¿Cómo van los Términos de Intercambio?







































|                     | 1                                 | Septiembre de 2018                  | ntribución a la var. total anual |                    |  |
|---------------------|-----------------------------------|-------------------------------------|----------------------------------|--------------------|--|
|                     | Variación anual<br>[Contribución] | Rubro                               | Variación anual del<br>rubro     | Contribución a var |  |
| Total importaciones | 8,4%                              |                                     | <u> </u>                         |                    |  |
|                     |                                   | Bienes de capital para la ind