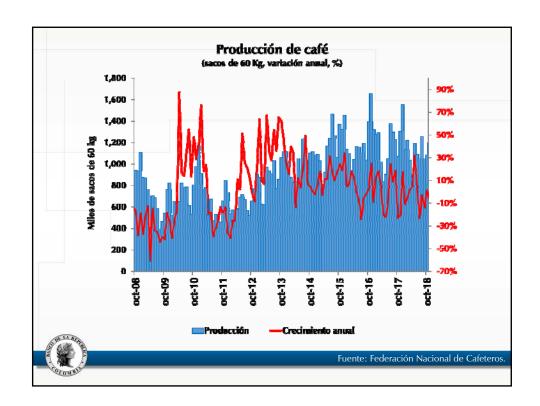

| 4,8%                                                       | 0,2                |  |  |
|                     | [4,2]                             | Bienes de consumo duradero                                       | 9,2%                                                       | 1,0                |  |  |
|                     |                                   | Máquinas y aparatos de uso doméstico                             | 15,7%                                                      | 0,4                |  |  |
|                     |                                   | Vehículos de transporte particular                               | 5,6%                                                       | 0,3                |  |  |









































































































| Descripción                                  | Ponderación | dic-17 | jun-18 | jul-18 | ago-18 | sep-18 | oct-18       | Participación en<br>porcentaje en la<br>aceleración del<br>mes | Participación en<br>porcentaje en la<br>desaceleración año<br>corrido |
|----------------------------------------------|-------------|--------|--------|--------|--------|--------|--------------|----------------------------------------------------------------|-----------------------------------------------------------------------|
| Total                                        | 100         | 4.09   | 3.20   | 3.12   | 3.10   | 3.23   | 3.33         | 100.00                                                         | 100.00