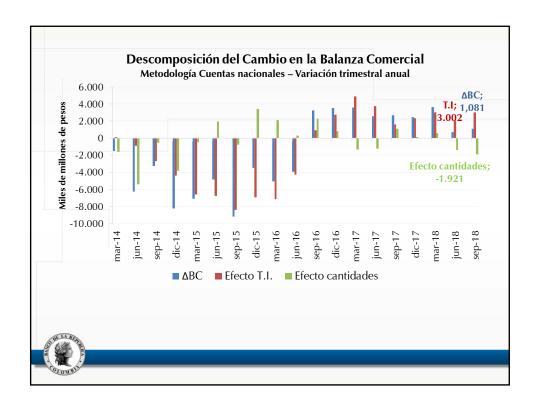

alimenticios                                           | 4,8%                                                       | 0,2                |  |  |
|                     | [4,2]                             | Bienes de consumo duradero                                       | 9,2%                                                       | 1,0                |  |  |
|                     |                                   | Máquinas y aparatos de uso doméstico                             | 15,7%                                                      | 0,4                |  |  |
|                     |                                   | Vehículos de transporte particular                               | 5,6%                                                       | 0,3                |  |  |









































































































| Descripción                                  | Ponderación | dic-17 | jun-18 | jul-18 | ago-18 | sep-18 | oct-18       | Participación en<br>porcentaje en la<br>aceleración del<br>mes | Participación en<br>porcentaje en la<br>desaceleración año<br>corrido |
|----------------------------------------------|-------------|--------|--------|--------|--------|--------|--------------|----------------------------------------------------------------|-----------------------------------------------------------------------|
| Total                                        | 100         | 4.09   | 3.20   | 3.12   | 3.10   | 3.23   | 3.33         | 100.00