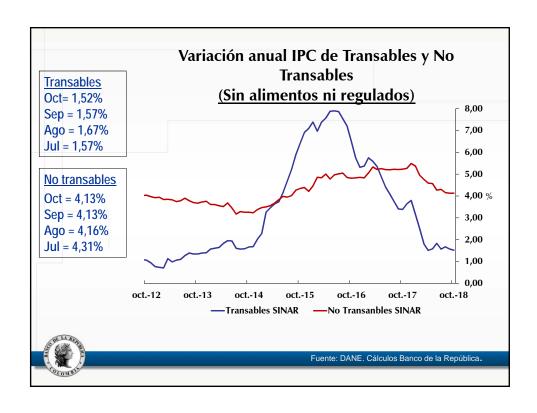

| Descripción                                  | Ponderación | dic-17 | jun-18 | jul-18 | ago-18 | sep-18 | oct-18       | Participación en<br>porcentaje en la<br>aceleración del<br>mes | Participación en<br>porcentaje en la<br>desaceleración año<br>corrido |
|----------------------------------------------|-------------|--------|--------|--------|--------|--------|--------------|----------------------------------------------------------------|-----------------------------------------------------------------------|
| Total                                        | 100         | 4.09   | 3.20   | 3.12   | 3.10   | 3.23   | 3.33         | 100.00                                                         | 100.00                                                                |
| Sin alimentos                                | 71.79       | 5.01   | 3.81   | 3.91   | 3.83   | 3.71   | 3.78         | 47.30                                                          | 111.42                                                                |
| Transables                                   | 26.00       | 3.79   | 1.83   | 1.57   | 1.67   | 1.57   | 1.52         | -11.70                                                         | 70.48                                                                 |
| No transables                                | 30.52       | 5.49   | 4.27   | 4.31   | 4.16   | 4.13   | 4.13         | 1.44                                                           | 54.21                                                                 |
| Regulados                                    | 15.26       | 5.86   | 5.82   | 6.60   | 6.36   | 6.03   | 6.41         | 57.57                                                          | -13.27                                                                |
| Alimentos                                    | 28.21       | 1.92   | 1.74   | 1.23   | 1.34   | 2.05   | 2.25         | 52.70                                                          | -11.42                                                                |
| Perecederos                                  | 3.88        | 5.84   | 8.47   | 5.30   | 6.10   | 9.51   | 9.66         | 8.50                                                           | -22.57                                                                |
| Procesados                                   | 16.26       | -0.91  | -0.91  | -1.09  | -1.18  | -0.72  | -0.54        | 27.69                                                          | -8.62                                                                 |
| CFH                                          | 8.07        | 5.21   | 3.13   | 3.30   | 3.46   | 3.32   | 3.52         | 16.51                                                          | 19.77                                                                 |
| ndicadores de inflación básica               |             | F 04   | 2.04   | 2.04   | 2.02   | 2.74   | 2.70         |                                                                |                                                                       |
| Sin Alimentos<br>Núcleo 20                   |             | 5.01   | 3.81   | 3.91   | 3.83   | 3.71   | 3.78<br>3.58 |                                                                |                                                                       |
| IPC sin perecederos, ni comb. ni serv. Pubs. |             | 4.87   | 2.71   | 2.72   | 2.76   | 2.81   | 2.89         |                                                                |                                                                       |
| Inflación sin alimentos ni regulados         |             | 4.76   | 3.23   | 3.14   | 3.10   | 3.04   | 3.02         |                                                                |                                                                       |
| Promedio indicadores inflación básica        |             | 4.66   | 3.33   | 3.35   | 3.31   | 3.28   | 3.32         |                                                                |                                                                       |
| Fuente: DANE. Cálculos Banco de la República |             |        |        |        |        |        |              |                                                                |                                                                       |