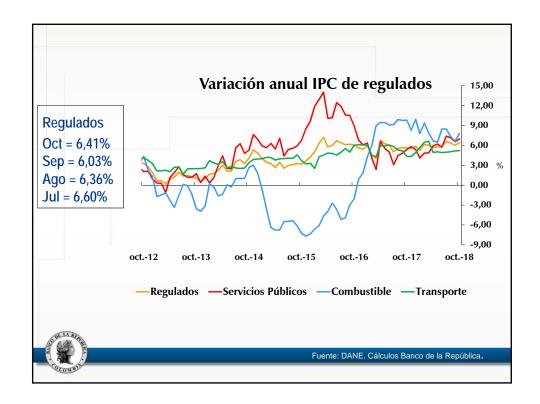

| Descripción                                  | Ponderación | dic-17 | jun-18 | jul-18 | ago-18 | sep-18 | oct-18       | Participación en<br>porcentaje en la<br>aceleración del<br>mes | Participación en<br>porcentaje en la<br>desaceleración año<br>corrido |
|----------------------------------------------|-------------|--------|--------|--------|--------|--------|--------------|----------------------------------------------------------------|-----------------------------------------------------------------------|
| Total                                        | 100         | 4.09   | 3.20   | 3.12   | 3.10   | 3.23   | 3.33         | 100.00                                                         | 100.00                                                                |
| Sin alimentos                                | 71.79       | 5.01   | 3.81   | 3.91   | 3.83   | 3.71   | 3.78         | 47.30                                                          | 111.42                                                                |
| Transables                                   | 26.00       | 3.79   | 1.83   | 1.57   | 1.67   | 1.57   | 1.52         | -11.70                                                         | 70.48                                                                 |
| No transables                                | 30.52       | 5.49   | 4.27   | 4.31   | 4.16   | 4.13   | 4.13         | 1.44                                                           | 54.21                                                                 |
| Regulados                                    | 15.26       | 5.86   | 5.82   | 6.60   | 6.36   | 6.03   | 6.41         | 57.57                                                          | -13.27                                                                |
| Alimentos                                    | 28.21       | 1.92   | 1.74   | 1.23   | 1.34   | 2.05   | 2.25         | 52.70                                                          | -11.42                                                                |
| Perecederos                                  | 3.88        | 5.84   | 8.47   | 5.30   | 6.10   | 9.51   | 9.66         | 8.50                                                           | -22.57                                                                |
| Procesados                                   | 16.26       | -0.91  | -0.91  | -1.09  | -1.18  | -0.72  | -0.54        | 27.69                                                          | -8.62                                                                 |
| CFH                                          | 8.07        | 5.21   | 3.13   | 3.30   | 3.46   | 3.32   | 3.52         | 16.51                                                          | 19.77                                                                 |
| ndicadores de inflación básica               |             | F 04   | 2.04   | 2.04   | 2.02   | 2.74   | 2.70         |                                                                |                                                                       |
| Sin Alimentos<br>Núcleo 20                   |             | 5.01   | 3.81   | 3.91   | 3.83   | 3.71   | 3.78<br>3.58 |                                                                |                                                                       |
| IPC sin perecederos, ni comb. ni serv. Pubs. |             | 4.87   | 2.71   | 2.72   | 2.76   | 2.81   | 2.89         |                                                                |                                                                       |
| Inflación sin alimentos ni regulados         |             | 4.76   | 3.23   | 3.14   | 3.10   | 3.04   | 3.02         |                                                                |                                                                       |
| Promedio indicadores inflación básica        |             | 4.66   | 3.33   | 3.35   | 3.31   | 3.28   | 3.32         |                                                                |                                                                       |
| Fuente: DANE. Cálculos Banco de la República |             |        |        |        |        |        |              |                                                                |                                                                       |