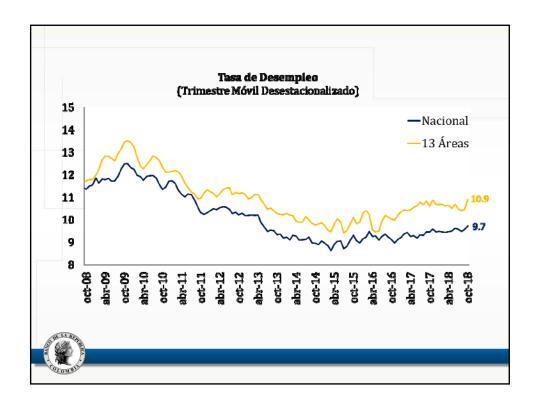

| 4,8%                                                       | 0,2                |  |  |
|                     | [4,2]                             | Bienes de consumo duradero                                       | 9,2%                                                       | 1,0                |  |  |
|                     |                                   | Máquinas y aparatos de uso doméstico                             | 15,7%                                                      | 0,4                |  |  |
|                     |                                   | Vehículos de transporte particular                               | 5,6%                                                       | 0,3                |  |  |









































































































| Descripción                                  | Ponderación | dic-17 | jun-18 | jul-18 | ago-18 | sep-18 | oct-18       | Participación en<br>porcentaje en la<br>aceleración del<br>mes | Participación en<br>porcentaje en la<br>desaceleración año<br>corrido |
|----------------------------------------------|-------------|--------|--------|--------|--------|--------|--------------|----------------------------------------------------------------|-----------------------------------------------------------------------|
| Total                                        | 100         | 4.09   | 3.20   | 3.12   | 3.10   | 3.23   | 3.33         | 100.00                                                         | 100.00