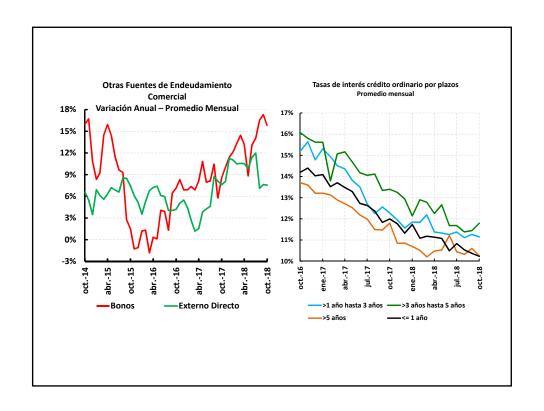

## VERSIÓN PÚBLICA

Documentos de trabajo de la Junta Directiva del Banco de la República

Anexo estadístico Informe de política monetaria

### VERSIÓN PÚBLICA

# Documentos de trabajo de la Junta Directiva del Banco de la República

#### Anexo estadístico Informe de política monetaria

Subgerencia de Política Monetaria e Información Económica

| Octubre de 2018            |                                   |                                                |                              |                              |  |  |  |
|----------------------------|-----------------------------------|------------------------------------------------|------------------------------|------------------------------|--|--|--|
|                            | Variación anual<br>[Contribución] | Rubro                                          | Variación anual<br>del rubro | Contribución a<br>var. anual |  |  |  |
| Total exportaciones        | 15,8%                             |                                                |                              |                              |  |  |  |
| Bienes de origen<br>minero | 25,0%<br>[15,2]                   | Petróleo crudo<br>Carbón, lignitico y turba    | 18,0%<br>30,1%               | 5,7<br>5,1                   |  |  |  |
|                            |                                   | Refinación del petróleo y otros<br>Ferroníquel | 73,2%<br>18,4%               | 4,3<br>0,2                   |  |  |  |
|                            |                                   | Oro                                            | -6,0%                        | -0,3                         |  |  |  |
|                            | A                                 | cumulado Enero-Octubre de 2018                 |                              |                              |  |  |  |
| Total exportaciones        | 14,0%                             |                                                |                              |                              |  |  |  |
| Bienes de origen<br>minero | 21,3%<br>[12,5]                   | Petróleo crudo                                 | 28,9%                        | 8,4                          |  |  |  |
|                            |                                   | Refinación del petróleo y otros                | 46,8%                        | 2,6                          |  |  |  |
|                            |                                   | Carbón, lignitico y turba                      | 10,1%                        | 1,9<br>0,7                   |  |  |  |
|                            |                                   | Ferroníquel<br>Oro                             | 78,1%<br>-22,2%              | -1,1                         |  |  |  |
|                            |                                   | Oro                                            | -22,2%                       | -1,1                         |  |  |  |