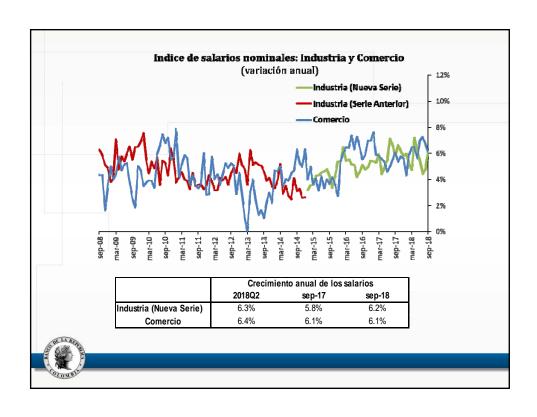

| 4,8%                                                       | 0,2                |  |  |
|                     | [4,2]                             | Bienes de consumo duradero                                       | 9,2%                                                       | 1,0                |  |  |
|                     |                                   | Máquinas y aparatos de uso doméstico                             | 15,7%                                                      | 0,4                |  |  |
|                     |                                   | Vehículos de transporte particular                               | 5,6%                                                       | 0,3                |  |  |









































































































| Descripción                                  | Ponderación | dic-17 | jun-18 | jul-18 | ago-18 | sep-18 | oct-18       | Participación en<br>porcentaje en la<br>aceleración del<br>mes | Participación en<br>porcentaje en la<br>desaceleración año<br>corrido |
|----------------------------------------------|-------------|--------|--------|--------|--------|--------|--------------|----------------------------------------------------------------|-----------------------------------------------------------------------|
| Total                                        | 100         | 4.09   | 3.20   | 3.12   | 3.10   | 3.23   | 3.33         | 100.00                                                         | 100.00