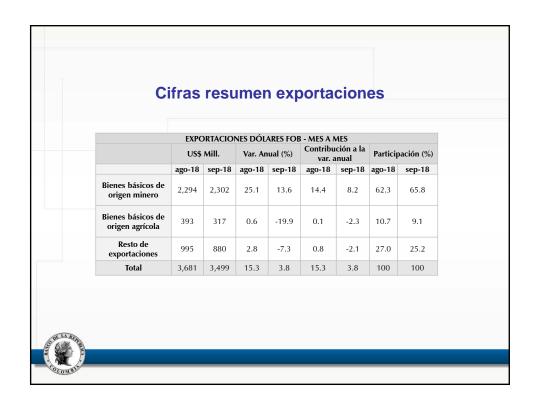

| oct-18 | sep-18           | oct-18 |  |
| Bienes de<br>consumo      | 1,022      | 1,255  | 6.6            | 24.5   | 1.7                             | 6.3    | 25.2             | 24.3   |  |
| Bienes<br>intermedio      | 1,803      | 2,152  | 8.7            | 26.8   | 3.9                             | 11.5   | 44.6             | 41.7   |  |
| Bienes de capital         | 1,221      | 1,757  | 9.7            | 42.4   | 2.9                             | 13.3   | 30.2             | 34.0   |  |
| Total                     | 4,048      | 5,166  | 8.4            | 31.1   | 8.4                             | 31.1   | 100              | 100    |  |







































































## ¿Cómo van los Términos de Intercambio?







































|                     | 1                                 | Septiembre de 2018                  | ntribución a la var. total anual |                    |  |
|---------------------|-----------------------------------|-------------------------------------|----------------------------------|--------------------|--|
|                     | Variación anual<br>[Contribución] | Rubro                               | Variación anual del<br>rubro     | Contribución a var |  |
| Total importaciones | 8,4%                              |                                     | <u> </u>                         |                    |  |
|                     |                                   | Bienes de capital para la industria | 12,1%                            | 2,2                |