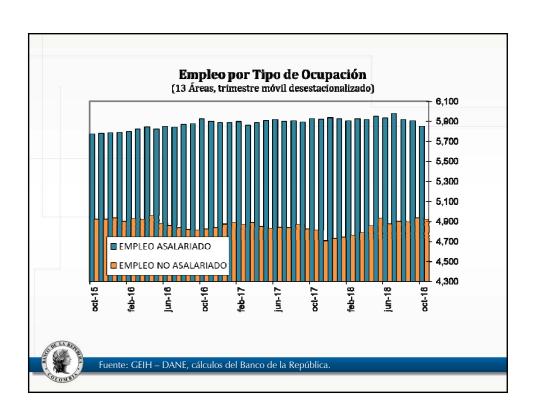

## VERSIÓN PÚBLICA

Documentos de trabajo de la Junta Directiva del Banco de la República

Anexo estadístico Informe de política monetaria

#### Anexo estadístico Informe de política monetaria

Subgerencia de Política Monetaria e Información Económica

| Octubre de 2018            |                                   |                                                |                              |                              |  |  |  |
|----------------------------|-----------------------------------|------------------------------------------------|------------------------------|------------------------------|--|--|--|
|                            | Variación anual<br>[Contribución] | Rubro                                          | Variación anual<br>del rubro | Contribución a<br>var. anual |  |  |  |
| Total exportaciones        | 15,8%                             |                                                |                              |                              |  |  |  |
| Bienes de origen<br>minero | 25,0%<br>[15,2]                   | Petróleo crudo<br>Carbón, lignitico y turba    | 18,0%<br>30,1%               | 5,7<br>5,1                   |  |  |  |
|                            |                                   | Refinación del petróleo y otros<br>Ferroníquel | 73,2%<br>18,4%               | 4,3<br>0,2                   |  |  |  |
|                            |                                   | Oro                                            | -6,0%                        | -0,3                         |  |  |  |
|                            | A                                 | cumulado Enero-Octubre de 2018                 |                              |                              |  |  |  |
| Total exportaciones        | 14,0%                             |                                                |                              |                              |  |  |  |
| Bienes de origen<br>minero | 21,3%<br>[12,5]                   | Petróleo crudo                                 | 28,9%                        | 8,4                          |  |  |  |
|                            |                                   | Refinación del petróleo y otros                | 46,8%                        | 2,6                          |  |  |  |
|                            |                                   | Carbón, lignitico y turba                      | 10,1%                        | 1,9<br>0,7                   |  |  |  |
|                            |                                   | Ferroníquel<br>Oro                             | 78,1%<br>-22,2%              | -1,1                         |  |  |  |
|                            |                                   | Oro                                            | -22,2%                       | -1,1                         |  |  |  |