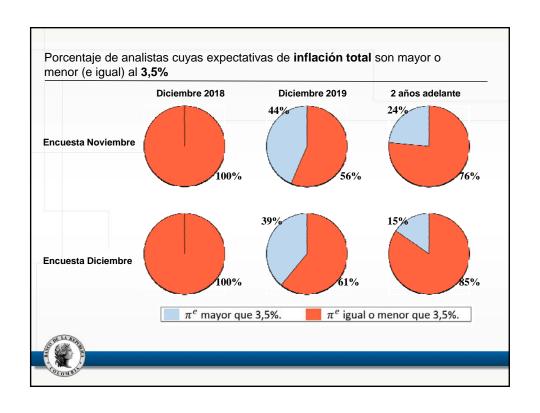

| sep-18     | oct-18 | sep-18         | oct-18 | sep-18                          | oct-18 | sep-18           | oct-18 |  |
| Bienes de<br>consumo      | 1,022      | 1,255  | 6.6            | 24.5   | 1.7                             | 6.3    | 25.2             | 24.3   |  |
| Bienes<br>intermedio      | 1,803      | 2,152  | 8.7            | 26.8   | 3.9                             | 11.5   | 44.6             | 41.7   |  |
| Bienes de capital         | 1,221      | 1,757  | 9.7            | 42.4   | 2.9                             | 13.3   | 30.2             | 34.0   |  |
| Total                     | 4,048      | 5,166  | 8.4            | 31.1   | 8.4                             | 31.1   | 100              | 100    |  |







































































## ¿Cómo van los Términos de Intercambio?







































|                     | 1                                 | Septiembre de 2018                  | ntribución a la var. total anual |                    |  |
|---------------------|-----------------------------------|-------------------------------------|----------------------------------|--------------------|--|
|                     | Variación anual<br>[Contribución] | Rubro                               | Variación anual del<br>rubro     | Contribución a var |  |
| Total importaciones | 8,4%                              |                                     | <u> </u>                         |                    |  |
|                     |                                   | Bienes de