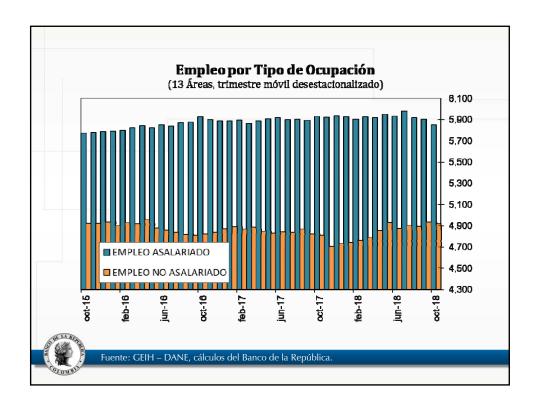

|  |
|                           | sep-18     | oct-18 | sep-18         | oct-18 | sep-18                          | oct-18 | sep-18           | oct-18 |  |
| Bienes de<br>consumo      | 1,022      | 1,255  | 6.6            | 24.5   | 1.7                             | 6.3    | 25.2             | 24.3   |  |
| Bienes<br>intermedio      | 1,803      | 2,152  | 8.7            | 26.8   | 3.9                             | 11.5   | 44.6             | 41.7   |  |
| Bienes de capital         | 1,221      | 1,757  | 9.7            | 42.4   | 2.9                             | 13.3   | 30.2             | 34.0   |  |
| Total                     | 4,048      | 5,166  | 8.4            | 31.1   | 8.4                             | 31.1   | 100              | 100    |  |







































































## ¿Cómo van los Términos de Intercambio?







































|                     | 1                                 | Septiembre de 2018                  | ntribución a la var. total anual |                    |  |
|---------------------|-----------------------------------|-------------------------------------|----------------------------------|--------------------|--|
|                     | Variación anual<br>[Contribución] | Rubro                               | Variación anual del<br>rubro     | Contribución a var |  |
| Total importaciones | 8,4%                              |                                     | <u> </u>                         |                    |  |
|                     |