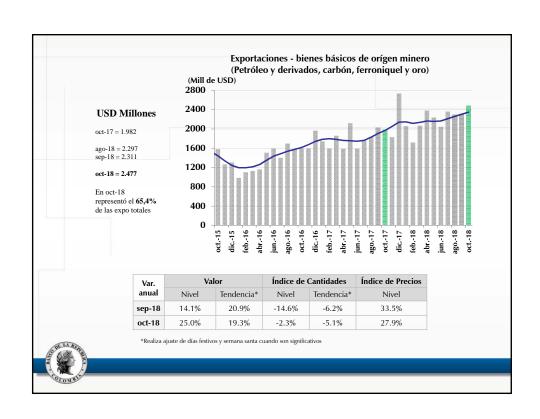

#### Anexo estadístico Informe de política monetaria

Subgerencia de Política Monetaria e Información Económica

| Octubre de 2018            |                                   |                                                |                              |                              |  |  |  |
|----------------------------|-----------------------------------|------------------------------------------------|------------------------------|------------------------------|--|--|--|
|                            | Variación anual<br>[Contribución] | Rubro                                          | Variación anual<br>del rubro | Contribución a<br>var. anual |  |  |  |
| Total exportaciones        | 15,8%                             |                                                |                              |                              |  |  |  |
| Bienes de origen<br>minero | 25,0%<br>[15,2]                   | Petróleo crudo<br>Carbón, lignitico y turba    | 18,0%<br>30,1%               | 5,7<br>5,1                   |  |  |  |
|                            |                                   | Refinación del petróleo y otros<br>Ferroníquel | 73,2%<br>18,4%               | 4,3<br>0,2                   |  |  |  |
|                            |                                   | Oro                                            | -6,0%                        | -0,3                         |  |  |  |
|                            | A                                 | cumulado Enero-Octubre de 2018                 |                              |                              |  |  |  |
| Total exportaciones        | 14,0%                             |                                                |                              |                              |  |  |  |
| Bienes de origen<br>minero | 21,3%<br>[12,5]                   | Petróleo crudo                                 | 28,9%                        | 8,4                          |  |  |  |
|                            |                                   | Refinación del petróleo y otros                | 46,8%                        | 2,6                          |  |  |  |
|                            |                                   | Carbón, lignitico y turba                      | 10,1%                        | 1,9<br>0,7                   |  |  |  |
|                            |                                   | Ferroníquel<br>Oro                             | 78,1%<br>-22,2%              | -1,1                         |  |  |  |
|                            |                                   | Oro                                            | -22,2%                       | -1,1                         |  |  |  |