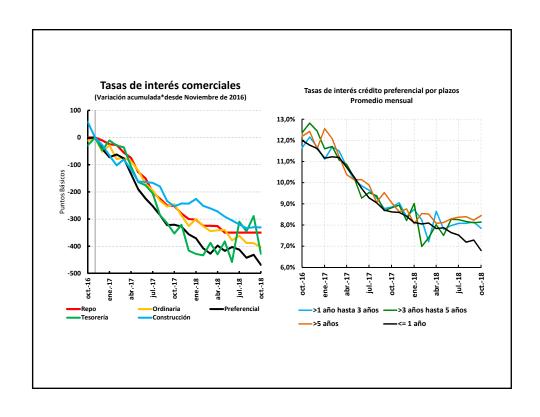

## VERSIÓN PÚBLICA

Documentos de trabajo de la Junta Directiva del Banco de la República

Anexo estadístico Informe de política monetaria

### VERSIÓN PÚBLICA

# Documentos de trabajo de la Junta Directiva del Banco de la República

#### Anexo estadístico Informe de política monetaria

Subgerencia de Política Monetaria e Información Económica

| Octubre de 2018            |                                   |                                                |                              |                              |  |  |  |
|----------------------------|-----------------------------------|------------------------------------------------|------------------------------|------------------------------|--|--|--|
|                            | Variación anual<br>[Contribución] | Rubro                                          | Variación anual<br>del rubro | Contribución a<br>var. anual |  |  |  |
| Total exportaciones        | 15,8%                             |                                                |                              |                              |  |  |  |
| Bienes de origen<br>minero | 25,0%<br>[15,2]                   | Petróleo crudo<br>Carbón, lignitico y turba    | 18,0%<br>30,1%               | 5,7<br>5,1                   |  |  |  |
|                            |                                   | Refinación del petróleo y otros<br>Ferroníquel | 73,2%<br>18,4%               | 4,3<br>0,2                   |  |  |  |
|                            |                                   | Oro                                            | -6,0%                        | -0,3                         |  |  |  |
|                            | A                                 | cumulado Enero-Octubre de 2018                 |                              |                              |  |  |  |
| Total exportaciones        | 14,0%                             |                                                |                              |                              |  |  |  |
| Bienes de origen<br>minero | 21,3%<br>[12,5]                   | Petróleo crudo                                 | 28,9%                        | 8,4                          |  |  |  |
|                            |                                   | Refinación del petróleo y otros                | 46,8%                        | 2,6                          |  |  |  |
|                            |                                   | Carbón, lignitico y turba                      | 10,1%                        | 1,9<br>0,7                   |  |  |  |
|                            |                                   | Ferroníquel<br>Oro                             | 78,1%<br>-22,2%              | -1,1                         |  |  |  |
|                            |                                   | Oro                                            | -22,2%                       | -1,1                         |  |  |  |