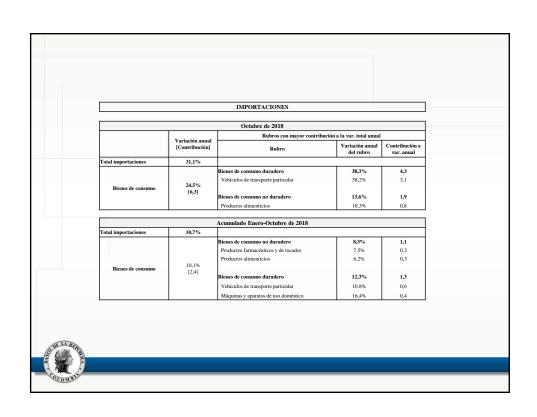

|                     |                                   | Septiembre de 2018                                               |                                                            |                    |  |  |
|---------------------|-----------------------------------|------------------------------------------------------------------|------------------------------------------------------------|--------------------|--|--|
|                     | Variación anual<br>[Contribución] | Rubros con mayor con                                             | Variación a la var. total anual  Variación anual del rubro | Contribución a var |  |  |
| Total importaciones | 8,4%                              |                                                                  |                                                            |                    |  |  |
|                     | (6)                               | Bienes de consumo duradero<br>Vehículos de transporte particular | 17,2%<br>29,2%                                             | 2,0<br>1,6         |  |  |
| Bienes de consumo   | 6,6%<br>[1,7]                     | Bienes de consumo no duradero  Productos alimenticios            | -1,8%<br>-8,6%                                             | -0,3<br>-0.4       |  |  |
| Total importaciones | 8,4%                              | Acumulado Enero-Septiembre de 2018                               |                                                            |                    |  |  |
|                     |                                   | Bienes de consumo no duradero                                    | 7,6%                                                       | 1,0                |  |  |
|                     |                                   | Productos farmacéuticos y de tocador                             | 7,0%                                                       | 0,3                |  |  |
| Bienes de consumo   | 8,3%<br>[1,9]                     | Productos alimenticios                                           | 4,8%                                                       | 0,2                |  |  |
|                     | [4,2]                             | Bienes de consumo duradero                                       | 9,2%                                                       | 1,0                |  |  |
|                     |                                   | Máquinas y aparatos de uso doméstico                             | 15,7%                                                      | 0,4                |  |  |
|                     |                                   | Vehículos de transporte particular                               | 5,6%                                                       | 0,3                |  |  |