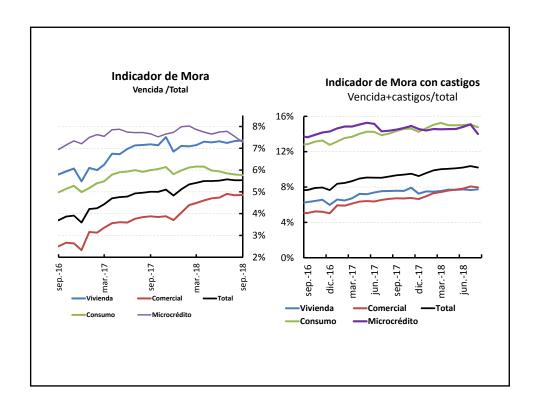

| 0,2                |  |  |
|                     | [4,2]                             | Bienes de consumo duradero                                       | 9,2%                                                       | 1,0                |  |  |
|                     |                                   | Máquinas y aparatos de uso doméstico                             | 15,7%                                                      | 0,4                |  |  |
|                     |                                   | Vehículos de transporte particular                               | 5,6%                                                       | 0,3                |  |  |









































































































| Descripción                                  | Ponderación | dic-17 | jun-18 | jul-18 | ago-18 | sep-18 | oct-18       | Participación en<br>porcentaje en la<br>aceleración del<br>mes | Participación en<br>porcentaje en la<br>desaceleración año<br>corrido |
|----------------------------------------------|-------------|--------|--------|--------|--------|--------|--------------|----------------------------------------------------------------|-----------------------------------------------------------------------|
| Total                                        | 100         | 4.09   | 3.20   | 3.12   | 3.10   | 3.23   | 3.33         | 100.00                                                         | 100.00