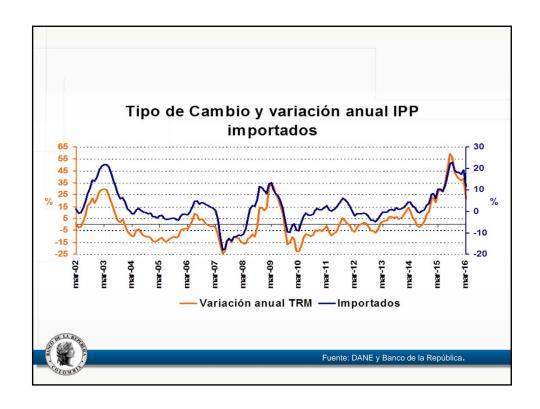

## Anexo estadístico Informe de política monetaria

Subgerencia de Estudios Económicos

| a marzo de 2016                                                                      |             |       |        |        |        |        |        | Port of Part of                                             |                                                                     |
|--------------------------------------------------------------------------------------|-------------|-------|--------|--------|--------|--------|--------|-------------------------------------------------------------|---------------------------------------------------------------------|
| Descripción                                                                          | Ponderación |       |        |        | ene-16 | feb-16 | mar-16 | Participación<br>en porcentaje<br>en la aceleración del mes | Participación<br>en porcentaje<br>en la aceleración del año corrido |
|                                                                                      |             |       | jun-15 | dic-15 |        |        |        |                                                             |                                                                     |
| Total                                                                                | 100.00      | 3.66  | 4.42   | 6.77   | 7.45   | 7.59   | 7.98   | 100.00                                                      | 100,00                                                              |
| Sin alimentos                                                                        | 71,79       | 3.26  | 3.72   | 5.17   | 5.54   | 5.88   | 6.20   | 57,48                                                       | 58.64                                                               |
| Transables                                                                           | 26,00       | 2,03  | 4,17   | 7,09   | 7,39   | 6,97   | 7,38   | 25,17                                                       | 5,29                                                                |
| No transables                                                                        | 30,52       | 3,38  | 3,98   | 4,21   | 4,46   | 4,86   | 4,83   | -3,25                                                       | 15,64                                                               |
| Regulados                                                                            | 15,26       | 4,84  | 2,55   | 4,28   | 5,02   | 6,35   | 7,24   | 35,56                                                       | 37,72                                                               |
| Alimentos                                                                            | 28,21       | 4,69  | 6,20   | 10,85  | 12,26  | 11,86  | 12,35  | 42,52                                                       | 41,36                                                               |
| Perecederos                                                                          | 3,88        | 16,74 | 10,73  | 26,03  | 31,31  | 27,42  | 27,09  | 9,55                                                        | 12,56                                                               |
| Procesados                                                                           | 16,26       | 2,54  | 6,00   | 9,62   | 10,22  | 10,26  | 10,83  | 22,92                                                       | 17,37                                                               |
| Comidas fuera del hogar                                                              | 8,07        | 3,51  | 4,45   | 5,95   | 6,78   | 7,09   | 7,53   | 10,05                                                       | 11,43                                                               |
| Indicadores de inflación básica                                                      |             |       |        |        |        |        |        |                                                             |                                                                     |
| Sin Alimentos                                                                        |             | 3,26  | 3,72   | 5,17   | 5,54   | 5,88   | 6,20   |                                                             |                                                                     |
| Núcleo 20                                                                            |             | 3,42  | 4,24   | 5,22   | 5,56   | 6,25   | 6,48   |                                                             |                                                                     |
| IPC sin perecederos, ni comb. ni serv. pubs                                          |             | 2,76  | 4,54   | 5,93   | 6,13   | 6,41   | 6,57   |                                                             |                                                                     |
| Inflación sin alimentos ni regulados                                                 |             | 2,81  | 4,06   | 5,42   | 5,69   | 5,75   | 5,91   |                                                             |                                                                     |
| Promedio indicadores inflación básica  Fuente: DANE. Cálculos Banco de la República. |             | 3,06  | 4,14   | 5,43   | 5,73   | 6,07   | 6,29   |                                                             |                                                                     |