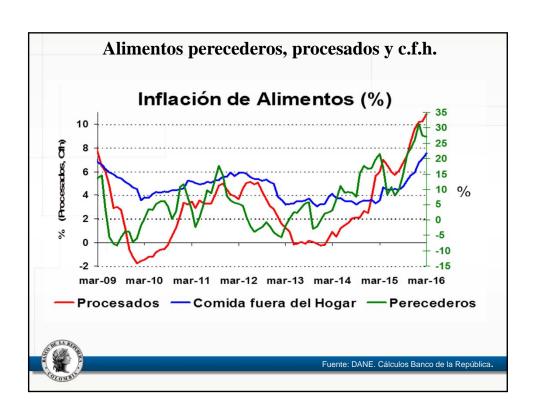

## Anexo estadístico Informe de política monetaria

Subgerencia de Estudios Económicos

| a marzo de 2016                                                                      |             |       |        |        |        |        |        | Port of Part of                                             |                                                                     |
|--------------------------------------------------------------------------------------|-------------|-------|--------|--------|--------|--------|--------|-------------------------------------------------------------|---------------------------------------------------------------------|
| Descripción                                                                          | Ponderación |       |        |        | ene-16 | feb-16 | mar-16 | Participación<br>en porcentaje<br>en la aceleración del mes | Participación<br>en porcentaje<br>en la aceleración del año corrido |
|                                                                                      |             |       | jun-15 | dic-15 |        |        |        |                                                             |                                                                     |
| Total                                                                                | 100.00      | 3.66  | 4.42   | 6.77   | 7.45   | 7.59   | 7.98   | 100.00                                                      | 100,00                                                              |
| Sin alimentos                                                                        | 71,79       | 3.26  | 3.72   | 5.17   | 5.54   | 5.88   | 6.20   | 57,48                                                       | 58.64                                                               |
| Transables                                                                           | 26,00       | 2,03  | 4,17   | 7,09   | 7,39   | 6,97   | 7,38   | 25,17                                                       | 5,29                                                                |
| No transables                                                                        | 30,52       | 3,38  | 3,98   | 4,21   | 4,46   | 4,86   | 4,83   | -3,25                                                       | 15,64                                                               |
| Regulados                                                                            | 15,26       | 4,84  | 2,55   | 4,28   | 5,02   | 6,35   | 7,24   | 35,56                                                       | 37,72                                                               |
| Alimentos                                                                            | 28,21       | 4,69  | 6,20   | 10,85  | 12,26  | 11,86  | 12,35  | 42,52                                                       | 41,36                                                               |
| Perecederos                                                                          | 3,88        | 16,74 | 10,73  | 26,03  | 31,31  | 27,42  | 27,09  | 9,55                                                        | 12,56                                                               |
| Procesados                                                                           | 16,26       | 2,54  | 6,00   | 9,62   | 10,22  | 10,26  | 10,83  | 22,92                                                       | 17,37                                                               |
| Comidas fuera del hogar                                                              | 8,07        | 3,51  | 4,45   | 5,95   | 6,78   | 7,09   | 7,53   | 10,05                                                       | 11,43                                                               |
| Indicadores de inflación básica                                                      |             |       |        |        |        |        |        |                                                             |                                                                     |
| Sin Alimentos                                                                        |             | 3,26  | 3,72   | 5,17   | 5,54   | 5,88   | 6,20   |                                                             |                                                                     |
| Núcleo 20                                                                            |             | 3,42  | 4,24   | 5,22   | 5,56   | 6,25   | 6,48   |                                                             |                                                                     |
| IPC sin perecederos, ni comb. ni serv. pubs                                          |             | 2,76  | 4,54   | 5,93   | 6,13   | 6,41   | 6,57   |                                                             |                                                                     |
| Inflación sin alimentos ni regulados                                                 |             | 2,81  | 4,06   | 5,42   | 5,69   | 5,75   | 5,91   |                                                             |                                                                     |
| Promedio indicadores inflación básica  Fuente: DANE. Cálculos Banco de la República. |             | 3,06  | 4,14   | 5,43   | 5,73   | 6,07   | 6,29   |                                                             |                                                                     |