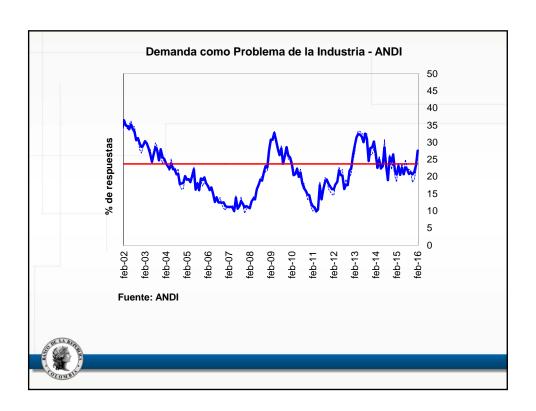

## Anexo estadístico Informe de política monetaria

Subgerencia de Estudios Económicos

| a marzo de 2016                                                                      |             |       |        |        |        |        |        | Port of Part of                                             |                                                                     |
|--------------------------------------------------------------------------------------|-------------|-------|--------|--------|--------|--------|--------|-------------------------------------------------------------|---------------------------------------------------------------------|
| Descripción                                                                          | Ponderación |       |        |        | ene-16 | feb-16 | mar-16 | Participación<br>en porcentaje<br>en la aceleración del mes | Participación<br>en porcentaje<br>en la aceleración del año corrido |
|                                                                                      |             |       | jun-15 | dic-15 |        |        |        |                                                             |                                                                     |
| Total                                                                                | 100.00      | 3.66  | 4.42   | 6.77   | 7.45   | 7.59   | 7.98   | 100.00                                                      | 100,00                                                              |
| Sin alimentos                                                                        | 71,79       | 3.26  | 3.72   | 5.17   | 5.54   | 5.88   | 6.20   | 57,48                                                       | 58.64                                                               |
| Transables                                                                           | 26,00       | 2,03  | 4,17   | 7,09   | 7,39   | 6,97   | 7,38   | 25,17                                                       | 5,29                                                                |
| No transables                                                                        | 30,52       | 3,38  | 3,98   | 4,21   | 4,46   | 4,86   | 4,83   | -3,25                                                       | 15,64                                                               |
| Regulados                                                                            | 15,26       | 4,84  | 2,55   | 4,28   | 5,02   | 6,35   | 7,24   | 35,56                                                       | 37,72                                                               |
| Alimentos                                                                            | 28,21       | 4,69  | 6,20   | 10,85  | 12,26  | 11,86  | 12,35  | 42,52                                                       | 41,36                                                               |
| Perecederos                                                                          | 3,88        | 16,74 | 10,73  | 26,03  | 31,31  | 27,42  | 27,09  | 9,55                                                        | 12,56                                                               |
| Procesados                                                                           | 16,26       | 2,54  | 6,00   | 9,62   | 10,22  | 10,26  | 10,83  | 22,92                                                       | 17,37                                                               |
| Comidas fuera del hogar                                                              | 8,07        | 3,51  | 4,45   | 5,95   | 6,78   | 7,09   | 7,53   | 10,05                                                       | 11,43                                                               |
| Indicadores de inflación básica                                                      |             |       |        |        |        |        |        |                                                             |                                                                     |
| Sin Alimentos                                                                        |             | 3,26  | 3,72   | 5,17   | 5,54   | 5,88   | 6,20   |                                                             |                                                                     |
| Núcleo 20                                                                            |             | 3,42  | 4,24   | 5,22   | 5,56   | 6,25   | 6,48   |                                                             |                                                                     |
| IPC sin perecederos, ni comb. ni serv. pubs                                          |             | 2,76  | 4,54   | 5,93   | 6,13   | 6,41   | 6,57   |                                                             |                                                                     |
| Inflación sin alimentos ni regulados                                                 |             | 2,81  | 4,06   | 5,42   | 5,69   | 5,75   | 5,91   |                                                             |                                                                     |
| Promedio indicadores inflación básica  Fuente: DANE. Cálculos Banco de la República. |             | 3,06  | 4,14   | 5,43   | 5,73   | 6,07   | 6,29   |                                                             |                                                                     |