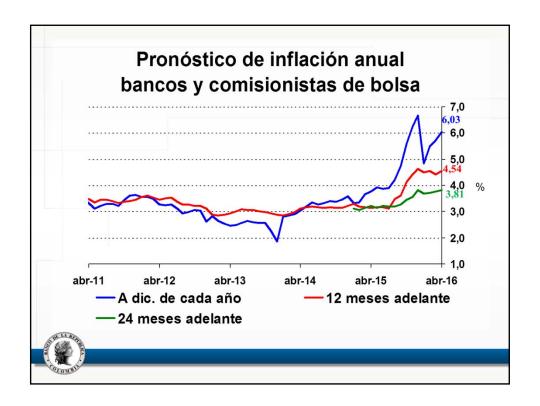

| 2,76  | 4,54   | 5,93   | 6,13   | 6,41   | 6,57   |                                                             |                                                                     |
| Inflación sin alimentos ni regulados                                                 |             | 2,81  | 4,06   | 5,42   | 5,69   | 5,75   | 5,91   |                                                             |                                                                     |
| Promedio indicadores inflación básica  Fuente: DANE. Cálculos Banco de la República. |             | 3,06  | 4,14   | 5,43   | 5,73   | 6,07   | 6,29   |                                                             |                                                                     |