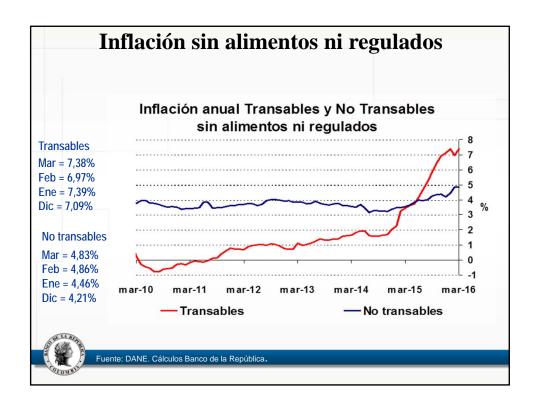

## Anexo estadístico Informe de política monetaria

Subgerencia de Estudios Económicos

| a marzo de 2016                                                                      |             |       |        |        |        |        |        | Port of Part of                                             |                                                                     |
|--------------------------------------------------------------------------------------|-------------|-------|--------|--------|--------|--------|--------|-------------------------------------------------------------|---------------------------------------------------------------------|
| Descripción                                                                          | Ponderación |       |        |        | ene-16 | feb-16 | mar-16 | Participación<br>en porcentaje<br>en la aceleración del mes | Participación<br>en porcentaje<br>en la aceleración del año corrido |
|                                                                                      |             |       | jun-15 | dic-15 |        |        |        |                                                             |                                                                     |
| Total                                                                                | 100.00      | 3.66  | 4.42   | 6.77   | 7.45   | 7.59   | 7.98   | 100.00                                                      | 100,00                                                              |
| Sin alimentos                                                                        | 71,79       | 3.26  | 3.72   | 5.17   | 5.54   | 5.88   | 6.20   | 57,48                                                       | 58.64                                                               |
| Transables                                                                           | 26,00       | 2,03  | 4,17   | 7,09   | 7,39   | 6,97   | 7,38   | 25,17                                                       | 5,29                                                                |
| No transables                                                                        | 30,52       | 3,38  | 3,98   | 4,21   | 4,46   | 4,86   | 4,83   | -3,25                                                       | 15,64                                                               |
| Regulados                                                                            | 15,26       | 4,84  | 2,55   | 4,28   | 5,02   | 6,35   | 7,24   | 35,56                                                       | 37,72                                                               |
| Alimentos                                                                            | 28,21       | 4,69  | 6,20   | 10,85  | 12,26  | 11,86  | 12,35  | 42,52                                                       | 41,36                                                               |
| Perecederos                                                                          | 3,88        | 16,74 | 10,73  | 26,03  | 31,31  | 27,42  | 27,09  | 9,55                                                        | 12,56                                                               |
| Procesados                                                                           | 16,26       | 2,54  | 6,00   | 9,62   | 10,22  | 10,26  | 10,83  | 22,92                                                       | 17,37                                                               |
| Comidas fuera del hogar                                                              | 8,07        | 3,51  | 4,45   | 5,95   | 6,78   | 7,09   | 7,53   | 10,05                                                       | 11,43                                                               |
| Indicadores de inflación básica                                                      |             |       |        |        |        |        |        |                                                             |                                                                     |
| Sin Alimentos                                                                        |             | 3,26  | 3,72   | 5,17   | 5,54   | 5,88   | 6,20   |                                                             |                                                                     |
| Núcleo 20                                                                            |             | 3,42  | 4,24   | 5,22   | 5,56   | 6,25   | 6,48   |                                                             |                                                                     |
| IPC sin perecederos, ni comb. ni serv. pubs                                          |             | 2,76  | 4,54   | 5,93   | 6,13   | 6,41   | 6,57   |                                                             |                                                                     |
| Inflación sin alimentos ni regulados                                                 |             | 2,81  | 4,06   | 5,42   | 5,69   | 5,75   | 5,91   |                                                             |                                                                     |
| Promedio indicadores inflación básica  Fuente: DANE. Cálculos Banco de la República. |             | 3,06  | 4,14   | 5,43   | 5,73   | 6,07   | 6,29   |                                                             |                                                                     |