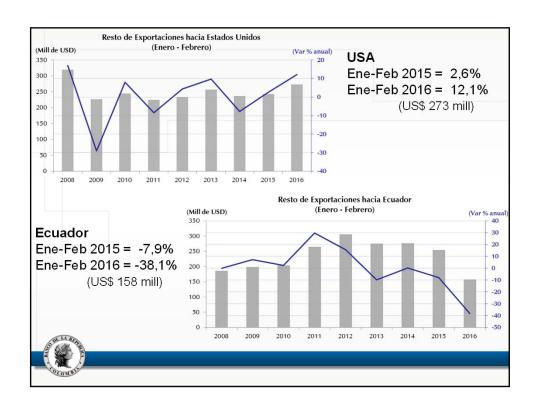

## Anexo estadístico Informe de política monetaria

Subgerencia de Estudios Económicos

| a marzo de 2016                                                                      |             |       |        |        |        |        |        | Port of Part of                                             |                                                                     |
|--------------------------------------------------------------------------------------|-------------|-------|--------|--------|--------|--------|--------|-------------------------------------------------------------|---------------------------------------------------------------------|
| Descripción                                                                          | Ponderación |       |        |        | ene-16 | feb-16 | mar-16 | Participación<br>en porcentaje<br>en la aceleración del mes | Participación<br>en porcentaje<br>en la aceleración del año corrido |
|                                                                                      |             |       | jun-15 | dic-15 |        |        |        |                                                             |                                                                     |
| Total                                                                                | 100.00      | 3.66  | 4.42   | 6.77   | 7.45   | 7.59   | 7.98   | 100.00                                                      | 100,00                                                              |
| Sin alimentos                                                                        | 71,79       | 3.26  | 3.72   | 5.17   | 5.54   | 5.88   | 6.20   | 57,48                                                       | 58.64                                                               |
| Transables                                                                           | 26,00       | 2,03  | 4,17   | 7,09   | 7,39   | 6,97   | 7,38   | 25,17                                                       | 5,29                                                                |
| No transables                                                                        | 30,52       | 3,38  | 3,98   | 4,21   | 4,46   | 4,86   | 4,83   | -3,25                                                       | 15,64                                                               |
| Regulados                                                                            | 15,26       | 4,84  | 2,55   | 4,28   | 5,02   | 6,35   | 7,24   | 35,56                                                       | 37,72                                                               |
| Alimentos                                                                            | 28,21       | 4,69  | 6,20   | 10,85  | 12,26  | 11,86  | 12,35  | 42,52                                                       | 41,36                                                               |
| Perecederos                                                                          | 3,88        | 16,74 | 10,73  | 26,03  | 31,31  | 27,42  | 27,09  | 9,55                                                        | 12,56                                                               |
| Procesados                                                                           | 16,26       | 2,54  | 6,00   | 9,62   | 10,22  | 10,26  | 10,83  | 22,92                                                       | 17,37                                                               |
| Comidas fuera del hogar                                                              | 8,07        | 3,51  | 4,45   | 5,95   | 6,78   | 7,09   | 7,53   | 10,05                                                       | 11,43                                                               |
| Indicadores de inflación básica                                                      |             |       |        |        |        |        |        |                                                             |                                                                     |
| Sin Alimentos                                                                        |             | 3,26  | 3,72   | 5,17   | 5,54   | 5,88   | 6,20   |                                                             |                                                                     |
| Núcleo 20                                                                            |             | 3,42  | 4,24   | 5,22   | 5,56   | 6,25   | 6,48   |                                                             |                                                                     |
| IPC sin perecederos, ni comb. ni serv. pubs                                          |             | 2,76  | 4,54   | 5,93   | 6,13   | 6,41   | 6,57   |                                                             |                                                                     |
| Inflación sin alimentos ni regulados                                                 |             | 2,81  | 4,06   | 5,42   | 5,69   | 5,75   | 5,91   |                                                             |                                                                     |
| Promedio indicadores inflación básica  Fuente: DANE. Cálculos Banco de la República. |             | 3,06  | 4,14   | 5,43   | 5,73   | 6,07   | 6,29   |                                                             |                                                                     |