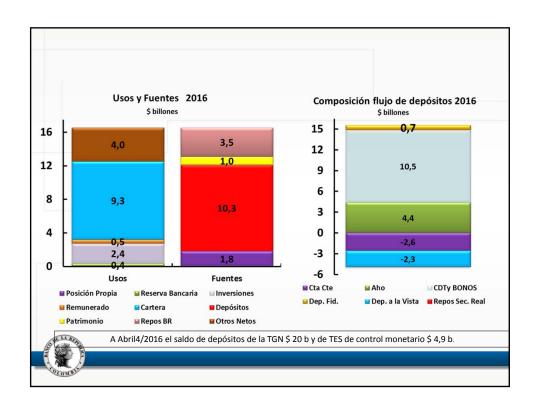

## Anexo estadístico Informe de política monetaria

Subgerencia de Estudios Económicos

| a marzo de 2016                                                                      |             |       |        |        |        |        |        | Port of Part of                                             |                                                                     |
|--------------------------------------------------------------------------------------|-------------|-------|--------|--------|--------|--------|--------|-------------------------------------------------------------|---------------------------------------------------------------------|
| Descripción                                                                          | Ponderación |       |        |        | ene-16 | feb-16 | mar-16 | Participación<br>en porcentaje<br>en la aceleración del mes | Participación<br>en porcentaje<br>en la aceleración del año corrido |
|                                                                                      |             |       | jun-15 | dic-15 |        |        |        |                                                             |                                                                     |
| Total                                                                                | 100.00      | 3.66  | 4.42   | 6.77   | 7.45   | 7.59   | 7.98   | 100.00                                                      | 100,00                                                              |
| Sin alimentos                                                                        | 71,79       | 3.26  | 3.72   | 5.17   | 5.54   | 5.88   | 6.20   | 57,48                                                       | 58.64                                                               |
| Transables                                                                           | 26,00       | 2,03  | 4,17   | 7,09   | 7,39   | 6,97   | 7,38   | 25,17                                                       | 5,29                                                                |
| No transables                                                                        | 30,52       | 3,38  | 3,98   | 4,21   | 4,46   | 4,86   | 4,83   | -3,25                                                       | 15,64                                                               |
| Regulados                                                                            | 15,26       | 4,84  | 2,55   | 4,28   | 5,02   | 6,35   | 7,24   | 35,56                                                       | 37,72                                                               |
| Alimentos                                                                            | 28,21       | 4,69  | 6,20   | 10,85  | 12,26  | 11,86  | 12,35  | 42,52                                                       | 41,36                                                               |
| Perecederos                                                                          | 3,88        | 16,74 | 10,73  | 26,03  | 31,31  | 27,42  | 27,09  | 9,55                                                        | 12,56                                                               |
| Procesados                                                                           | 16,26       | 2,54  | 6,00   | 9,62   | 10,22  | 10,26  | 10,83  | 22,92                                                       | 17,37                                                               |
| Comidas fuera del hogar                                                              | 8,07        | 3,51  | 4,45   | 5,95   | 6,78   | 7,09   | 7,53   | 10,05                                                       | 11,43                                                               |
| Indicadores de inflación básica                                                      |             |       |        |        |        |        |        |                                                             |                                                                     |
| Sin Alimentos                                                                        |             | 3,26  | 3,72   | 5,17   | 5,54   | 5,88   | 6,20   |                                                             |                                                                     |
| Núcleo 20                                                                            |             | 3,42  | 4,24   | 5,22   | 5,56   | 6,25   | 6,48   |                                                             |                                                                     |
| IPC sin perecederos, ni comb. ni serv. pubs                                          |             | 2,76  | 4,54   | 5,93   | 6,13   | 6,41   | 6,57   |                                                             |                                                                     |
| Inflación sin alimentos ni regulados                                                 |             | 2,81  | 4,06   | 5,42   | 5,69   | 5,75   | 5,91   |                                                             |                                                                     |
| Promedio indicadores inflación básica  Fuente: DANE. Cálculos Banco de la República. |             | 3,06  | 4,14   | 5,43   | 5,73   | 6,07   | 6,29   |                                                             |                                                                     |