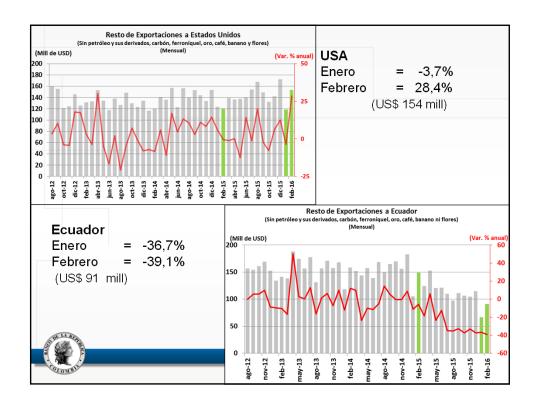

## Anexo estadístico Informe de política monetaria

Subgerencia de Estudios Económicos

| a marzo de 2016                                                                      |             |       |        |        |        |        |        | Port of Part of                                             |                                                                     |
|--------------------------------------------------------------------------------------|-------------|-------|--------|--------|--------|--------|--------|-------------------------------------------------------------|---------------------------------------------------------------------|
| Descripción                                                                          | Ponderación |       |        |        | ene-16 | feb-16 | mar-16 | Participación<br>en porcentaje<br>en la aceleración del mes | Participación<br>en porcentaje<br>en la aceleración del año corrido |
|                                                                                      |             |       | jun-15 | dic-15 |        |        |        |                                                             |                                                                     |
| Total                                                                                | 100.00      | 3.66  | 4.42   | 6.77   | 7.45   | 7.59   | 7.98   | 100.00                                                      | 100,00                                                              |
| Sin alimentos                                                                        | 71,79       | 3.26  | 3.72   | 5.17   | 5.54   | 5.88   | 6.20   | 57,48                                                       | 58.64                                                               |
| Transables                                                                           | 26,00       | 2,03  | 4,17   | 7,09   | 7,39   | 6,97   | 7,38   | 25,17                                                       | 5,29                                                                |
| No transables                                                                        | 30,52       | 3,38  | 3,98   | 4,21   | 4,46   | 4,86   | 4,83   | -3,25                                                       | 15,64                                                               |
| Regulados                                                                            | 15,26       | 4,84  | 2,55   | 4,28   | 5,02   | 6,35   | 7,24   | 35,56                                                       | 37,72                                                               |
| Alimentos                                                                            | 28,21       | 4,69  | 6,20   | 10,85  | 12,26  | 11,86  | 12,35  | 42,52                                                       | 41,36                                                               |
| Perecederos                                                                          | 3,88        | 16,74 | 10,73  | 26,03  | 31,31  | 27,42  | 27,09  | 9,55                                                        | 12,56                                                               |
| Procesados                                                                           | 16,26       | 2,54  | 6,00   | 9,62   | 10,22  | 10,26  | 10,83  | 22,92                                                       | 17,37                                                               |
| Comidas fuera del hogar                                                              | 8,07        | 3,51  | 4,45   | 5,95   | 6,78   | 7,09   | 7,53   | 10,05                                                       | 11,43                                                               |
| Indicadores de inflación básica                                                      |             |       |        |        |        |        |        |                                                             |                                                                     |
| Sin Alimentos                                                                        |             | 3,26  | 3,72   | 5,17   | 5,54   | 5,88   | 6,20   |                                                             |                                                                     |
| Núcleo 20                                                                            |             | 3,42  | 4,24   | 5,22   | 5,56   | 6,25   | 6,48   |                                                             |                                                                     |
| IPC sin perecederos, ni comb. ni serv. pubs                                          |             | 2,76  | 4,54   | 5,93   | 6,13   | 6,41   | 6,57   |                                                             |                                                                     |
| Inflación sin alimentos ni regulados                                                 |             | 2,81  | 4,06   | 5,42   | 5,69   | 5,75   | 5,91   |                                                             |                                                                     |
| Promedio indicadores inflación básica  Fuente: DANE. Cálculos Banco de la República. |             | 3,06  | 4,14   | 5,43   | 5,73   | 6,07   | 6,29   |                                                             |                                                                     |