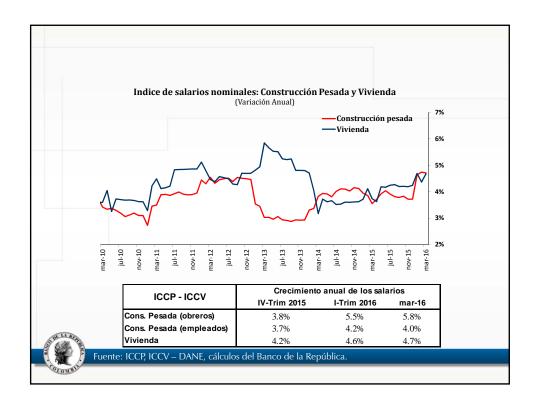

## VERSIÓN PÚBLICA

Documentos de trabajo de la Junta Directiva del Banco de la República

Anexo estadístico Informe de política monetaria



## VERSIÓN PÚBLICA

## Documentos de trabajo de la Junta Directiva del Banco de la República

## Anexo estadístico Informe de política monetaria

Subgerencia de Estudios Económicos



















































































































































































































































| a marzo de 2016                                                                      |             |       |        |        |        |        |        | Port of Part of                                             |                                                                     |
|--------------------------------------------------------------------------------------|-------------|-------|--------|--------|--------|--------|--------|-------------------------------------------------------------|---------------------------------------------------------------------|
| Descripción                                                                          | Ponderación |       |        |        | ene-16 | feb-16 | mar-16 | Participación<br>en porcentaje<br>en la aceler