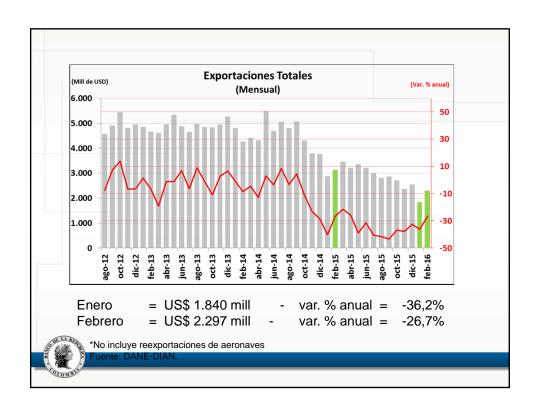

## Anexo estadístico Informe de política monetaria

Subgerencia de Estudios Económicos

| a marzo de 2016                                                                      |             |       |        |        |        |        |        | Port of Part of                                             |                                                                     |
|--------------------------------------------------------------------------------------|-------------|-------|--------|--------|--------|--------|--------|-------------------------------------------------------------|---------------------------------------------------------------------|
| Descripción                                                                          | Ponderación |       |        |        | ene-16 | feb-16 | mar-16 | Participación<br>en porcentaje<br>en la aceleración del mes | Participación<br>en porcentaje<br>en la aceleración del año corrido |
|                                                                                      |             |       | jun-15 | dic-15 |        |        |        |                                                             |                                                                     |
| Total                                                                                | 100.00      | 3.66  | 4.42   | 6.77   | 7.45   | 7.59   | 7.98   | 100.00                                                      | 100,00                                                              |
| Sin alimentos                                                                        | 71,79       | 3.26  | 3.72   | 5.17   | 5.54   | 5.88   | 6.20   | 57,48                                                       | 58.64                                                               |
| Transables                                                                           | 26,00       | 2,03  | 4,17   | 7,09   | 7,39   | 6,97   | 7,38   | 25,17                                                       | 5,29                                                                |
| No transables                                                                        | 30,52       | 3,38  | 3,98   | 4,21   | 4,46   | 4,86   | 4,83   | -3,25                                                       | 15,64                                                               |
| Regulados                                                                            | 15,26       | 4,84  | 2,55   | 4,28   | 5,02   | 6,35   | 7,24   | 35,56                                                       | 37,72                                                               |
| Alimentos                                                                            | 28,21       | 4,69  | 6,20   | 10,85  | 12,26  | 11,86  | 12,35  | 42,52                                                       | 41,36                                                               |
| Perecederos                                                                          | 3,88        | 16,74 | 10,73  | 26,03  | 31,31  | 27,42  | 27,09  | 9,55                                                        | 12,56                                                               |
| Procesados                                                                           | 16,26       | 2,54  | 6,00   | 9,62   | 10,22  | 10,26  | 10,83  | 22,92                                                       | 17,37                                                               |
| Comidas fuera del hogar                                                              | 8,07        | 3,51  | 4,45   | 5,95   | 6,78   | 7,09   | 7,53   | 10,05                                                       | 11,43                                                               |
| Indicadores de inflación básica                                                      |             |       |        |        |        |        |        |                                                             |                                                                     |
| Sin Alimentos                                                                        |             | 3,26  | 3,72   | 5,17   | 5,54   | 5,88   | 6,20   |                                                             |                                                                     |
| Núcleo 20                                                                            |             | 3,42  | 4,24   | 5,22   | 5,56   | 6,25   | 6,48   |                                                             |                                                                     |
| IPC sin perecederos, ni comb. ni serv. pubs                                          |             | 2,76  | 4,54   | 5,93   | 6,13   | 6,41   | 6,57   |                                                             |                                                                     |
| Inflación sin alimentos ni regulados                                                 |             | 2,81  | 4,06   | 5,42   | 5,69   | 5,75   | 5,91   |                                                             |                                                                     |
| Promedio indicadores inflación básica  Fuente: DANE. Cálculos Banco de la República. |             | 3,06  | 4,14   | 5,43   | 5,73   | 6,07   | 6,29   |                                                             |                                                                     |