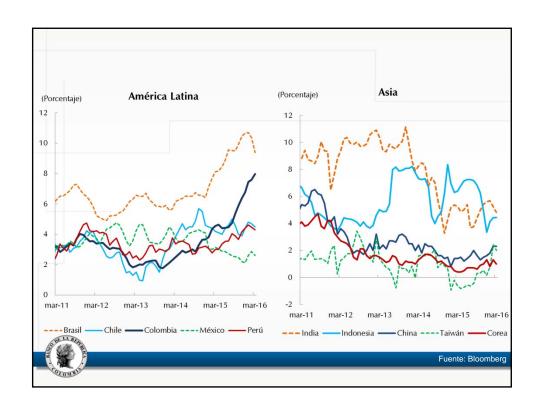

## VERSIÓN PÚBLICA

Documentos de trabajo de la Junta Directiva del Banco de la República

Anexo estadístico Informe de política monetaria



## VERSIÓN PÚBLICA

## Documentos de trabajo de la Junta Directiva del Banco de la República

## Anexo estadístico Informe de política monetaria

Subgerencia de Estudios Económicos



















































































































































































































































| a marzo de 2016                                                                      |             |       |        |        |        |        |        | Port of Part of                                             |                                                                     |
|--------------------------------------------------------------------------------------|-------------|-------|--------|--------|--------|--------|--------|-------------------------------------------------------------|---------------------------------------------------------------------|
| Descripción