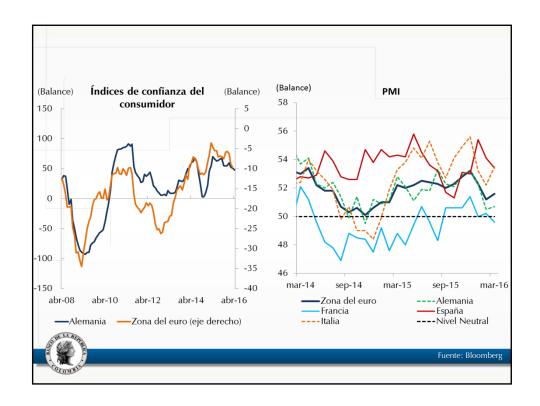

## Anexo estadístico Informe de política monetaria

Subgerencia de Estudios Económicos

| a marzo de 2016                                                                      |             |       |        |        |        |        |        | Port of Part of                                             |                                                                     |
|--------------------------------------------------------------------------------------|-------------|-------|--------|--------|--------|--------|--------|-------------------------------------------------------------|---------------------------------------------------------------------|
| Descripción                                                                          | Ponderación |       |        |        | ene-16 | feb-16 | mar-16 | Participación<br>en porcentaje<br>en la aceleración del mes | Participación<br>en porcentaje<br>en la aceleración del año corrido |
|                                                                                      |             |       | jun-15 | dic-15 |        |        |        |                                                             |                                                                     |
| Total                                                                                | 100.00      | 3.66  | 4.42   | 6.77   | 7.45   | 7.59   | 7.98   | 100.00                                                      | 100,00                                                              |
| Sin alimentos                                                                        | 71,79       | 3.26  | 3.72   | 5.17   | 5.54   | 5.88   | 6.20   | 57,48                                                       | 58.64                                                               |
| Transables                                                                           | 26,00       | 2,03  | 4,17   | 7,09   | 7,39   | 6,97   | 7,38   | 25,17                                                       | 5,29                                                                |
| No transables                                                                        | 30,52       | 3,38  | 3,98   | 4,21   | 4,46   | 4,86   | 4,83   | -3,25                                                       | 15,64                                                               |
| Regulados                                                                            | 15,26       | 4,84  | 2,55   | 4,28   | 5,02   | 6,35   | 7,24   | 35,56                                                       | 37,72                                                               |
| Alimentos                                                                            | 28,21       | 4,69  | 6,20   | 10,85  | 12,26  | 11,86  | 12,35  | 42,52                                                       | 41,36                                                               |
| Perecederos                                                                          | 3,88        | 16,74 | 10,73  | 26,03  | 31,31  | 27,42  | 27,09  | 9,55                                                        | 12,56                                                               |
| Procesados                                                                           | 16,26       | 2,54  | 6,00   | 9,62   | 10,22  | 10,26  | 10,83  | 22,92                                                       | 17,37                                                               |
| Comidas fuera del hogar                                                              | 8,07        | 3,51  | 4,45   | 5,95   | 6,78   | 7,09   | 7,53   | 10,05                                                       | 11,43                                                               |
| Indicadores de inflación básica                                                      |             |       |        |        |        |        |        |                                                             |                                                                     |
| Sin Alimentos                                                                        |             | 3,26  | 3,72   | 5,17   | 5,54   | 5,88   | 6,20   |                                                             |                                                                     |
| Núcleo 20                                                                            |             | 3,42  | 4,24   | 5,22   | 5,56   | 6,25   | 6,48   |                                                             |                                                                     |
| IPC sin perecederos, ni comb. ni serv. pubs                                          |             | 2,76  | 4,54   | 5,93   | 6,13   | 6,41   | 6,57   |                                                             |                                                                     |
| Inflación sin alimentos ni regulados                                                 |             | 2,81  | 4,06   | 5,42   | 5,69   | 5,75   | 5,91   |                                                             |                                                                     |
| Promedio indicadores inflación básica  Fuente: DANE. Cálculos Banco de la República. |             | 3,06  | 4,14   | 5,43   | 5,73   | 6,07   | 6,29   |                                                             |                                                                     |