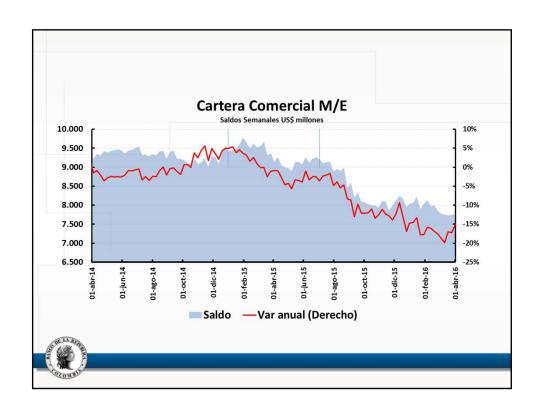

## VERSIÓN PÚBLICA

Documentos de trabajo de la Junta Directiva del Banco de la República

Anexo estadístico Informe de política monetaria



## VERSIÓN PÚBLICA

## Documentos de trabajo de la Junta Directiva del Banco de la República

## Anexo estadístico Informe de política monetaria

Subgerencia de Estudios Económicos



















































































































































































































































| a marzo de 2016                                                                      |             |       |        |        |        |        |        | Port of Part of                                             |                                                                     |
|--------------------------------------------------------------------------------------|-------------|-------|--------|--------|--------|--------|--------|-------------------------------------------------------------|---------------------------------------------------------------------|
| Descripción                                                                          | Pon