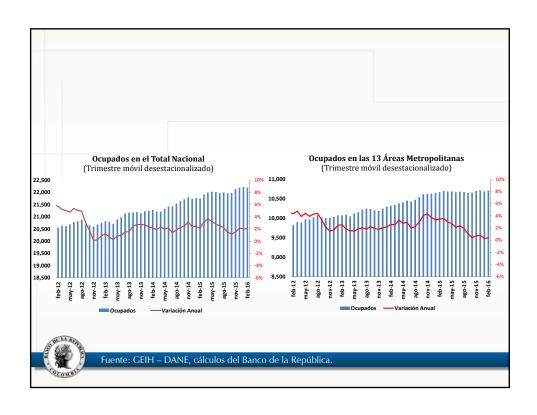

## VERSIÓN PÚBLICA

Documentos de trabajo de la Junta Directiva del Banco de la República

Anexo estadístico Informe de política monetaria



## VERSIÓN PÚBLICA

## Documentos de trabajo de la Junta Directiva del Banco de la República

## Anexo estadístico Informe de política monetaria

Subgerencia de Estudios Económicos



















































































































































































































































| a marzo de 2016                                                                      |             |       |        |        |        |        |        | Port of Part of                                             |                                                                     |
|--------------------------------------------------------------------------------------|-------------|-------|--------|--------|--------|--------|--------|-------------------------------------------------------------|---------------------------------------------------------------------|
| Descripción                                                                          | Ponderación |       |        |        | ene-16 | feb-16 | mar-16 | Participación<br>en porcentaje<br>en