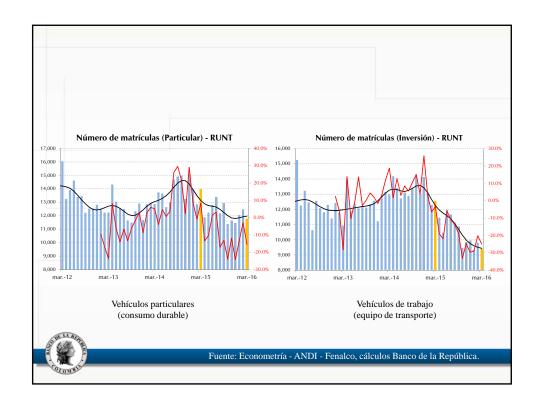

## VERSIÓN PÚBLICA

Documentos de trabajo de la Junta Directiva del Banco de la República

Anexo estadístico Informe de política monetaria



## VERSIÓN PÚBLICA

## Documentos de trabajo de la Junta Directiva del Banco de la República

## Anexo estadístico Informe de política monetaria

Subgerencia de Estudios Económicos



















































































































































































































































| a marzo de 2016                                                                      |             |       |        |        |        |        |        | Port of Part of                                             |                                                                     |
|--------------------------------------------------------------------------------------|-------------|-------|--------|--------|--------|--------|--------|-------------------------------------------------------------|---------------------------------------------------------------------|
| Descripción                                                                          | Ponderación |       |        |        | ene-16 |