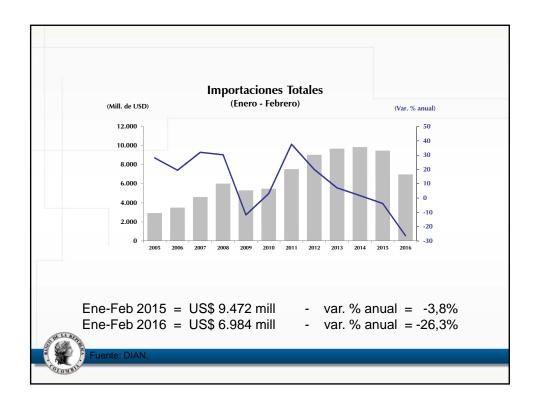

## VERSIÓN PÚBLICA

Documentos de trabajo de la Junta Directiva del Banco de la República

Anexo estadístico Informe de política monetaria



## VERSIÓN PÚBLICA

## Documentos de trabajo de la Junta Directiva del Banco de la República

## Anexo estadístico Informe de política monetaria

Subgerencia de Estudios Económicos



















































































































































































































































| a marzo de 2016                                                                      |             |       |        |        |        |        |        | Port of Part of                                             |                                                                     |
|--------------------------------------------------------------------------------------|-------------|-------|--------|--------|--------|--------|--------|-------------------------------------------------------------|---------------------------------------------------------------------|
| Descripción