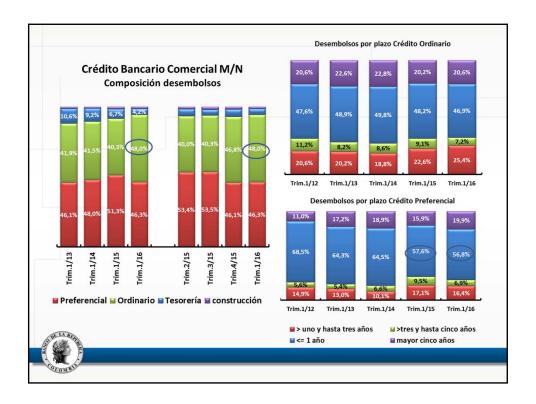

## VERSIÓN PÚBLICA

Documentos de trabajo de la Junta Directiva del Banco de la República

Anexo estadístico Informe de política monetaria



## VERSIÓN PÚBLICA

## Documentos de trabajo de la Junta Directiva del Banco de la República

## Anexo estadístico Informe de política monetaria

Subgerencia de Estudios Económicos



















































































































































































































































| a marzo de 2016                                                                      |             |       |        |        |        |        |        | Port of Part of                                             |                                                                     |
|--------------------------------------------------------------------------------------|-------------|-------|--------|--------|--------|--------|--------|-------------------------------------------------------------|---------------------------------------------------------------------|
| Descripción                                                                          | Ponde