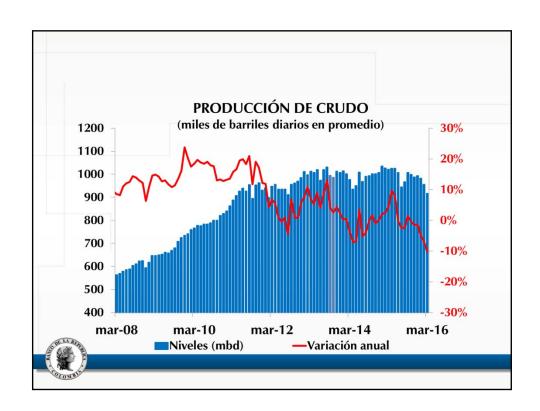

## Anexo estadístico Informe de política monetaria

Subgerencia de Estudios Económicos

| a marzo de 2016                                                                      |             |       |        |        |        |        |        | Port of Part of                                             |                                                                     |
|--------------------------------------------------------------------------------------|-------------|-------|--------|--------|--------|--------|--------|-------------------------------------------------------------|---------------------------------------------------------------------|
| Descripción                                                                          | Ponderación |       |        |        | ene-16 | feb-16 | mar-16 | Participación<br>en porcentaje<br>en la aceleración del mes | Participación<br>en porcentaje<br>en la aceleración del año corrido |
|                                                                                      |             |       | jun-15 | dic-15 |        |        |        |                                                             |                                                                     |
| Total                                                                                | 100.00      | 3.66  | 4.42   | 6.77   | 7.45   | 7.59   | 7.98   | 100.00                                                      | 100,00                                                              |
| Sin alimentos                                                                        | 71,79       | 3.26  | 3.72   | 5.17   | 5.54   | 5.88   | 6.20   | 57,48                                                       | 58.64                                                               |
| Transables                                                                           | 26,00       | 2,03  | 4,17   | 7,09   | 7,39   | 6,97   | 7,38   | 25,17                                                       | 5,29                                                                |
| No transables                                                                        | 30,52       | 3,38  | 3,98   | 4,21   | 4,46   | 4,86   | 4,83   | -3,25                                                       | 15,64                                                               |
| Regulados                                                                            | 15,26       | 4,84  | 2,55   | 4,28   | 5,02   | 6,35   | 7,24   | 35,56                                                       | 37,72                                                               |
| Alimentos                                                                            | 28,21       | 4,69  | 6,20   | 10,85  | 12,26  | 11,86  | 12,35  | 42,52                                                       | 41,36                                                               |
| Perecederos                                                                          | 3,88        | 16,74 | 10,73  | 26,03  | 31,31  | 27,42  | 27,09  | 9,55                                                        | 12,56                                                               |
| Procesados                                                                           | 16,26       | 2,54  | 6,00   | 9,62   | 10,22  | 10,26  | 10,83  | 22,92                                                       | 17,37                                                               |
| Comidas fuera del hogar                                                              | 8,07        | 3,51  | 4,45   | 5,95   | 6,78   | 7,09   | 7,53   | 10,05                                                       | 11,43                                                               |
| Indicadores de inflación básica                                                      |             |       |        |        |        |        |        |                                                             |                                                                     |
| Sin Alimentos                                                                        |             | 3,26  | 3,72   | 5,17   | 5,54   | 5,88   | 6,20   |                                                             |                                                                     |
| Núcleo 20                                                                            |             | 3,42  | 4,24   | 5,22   | 5,56   | 6,25   | 6,48   |                                                             |                                                                     |
| IPC sin perecederos, ni comb. ni serv. pubs                                          |             | 2,76  | 4,54   | 5,93   | 6,13   | 6,41   | 6,57   |                                                             |                                                                     |
| Inflación sin alimentos ni regulados                                                 |             | 2,81  | 4,06   | 5,42   | 5,69   | 5,75   | 5,91   |                                                             |                                                                     |
| Promedio indicadores inflación básica  Fuente: DANE. Cálculos Banco de la República. |             | 3,06  | 4,14   | 5,43   | 5,73   | 6,07   | 6,29   |                                                             |                                                                     |