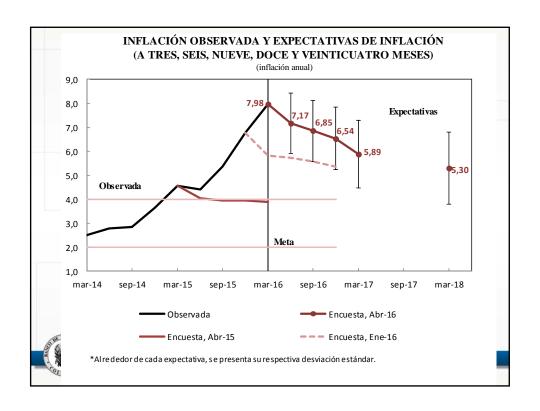

## Anexo estadístico Informe de política monetaria

Subgerencia de Estudios Económicos

| a marzo de 2016                                                                      |             |       |        |        |        |        |        | Port of Part of                                             |                                                                     |
|--------------------------------------------------------------------------------------|-------------|-------|--------|--------|--------|--------|--------|-------------------------------------------------------------|---------------------------------------------------------------------|
| Descripción                                                                          | Ponderación |       |        |        | ene-16 | feb-16 | mar-16 | Participación<br>en porcentaje<br>en la aceleración del mes | Participación<br>en porcentaje<br>en la aceleración del año corrido |
|                                                                                      |             |       | jun-15 | dic-15 |        |        |        |                                                             |                                                                     |
| Total                                                                                | 100.00      | 3.66  | 4.42   | 6.77   | 7.45   | 7.59   | 7.98   | 100.00                                                      | 100,00                                                              |
| Sin alimentos                                                                        | 71,79       | 3.26  | 3.72   | 5.17   | 5.54   | 5.88   | 6.20   | 57,48                                                       | 58.64                                                               |
| Transables                                                                           | 26,00       | 2,03  | 4,17   | 7,09   | 7,39   | 6,97   | 7,38   | 25,17                                                       | 5,29                                                                |
| No transables                                                                        | 30,52       | 3,38  | 3,98   | 4,21   | 4,46   | 4,86   | 4,83   | -3,25                                                       | 15,64                                                               |
| Regulados                                                                            | 15,26       | 4,84  | 2,55   | 4,28   | 5,02   | 6,35   | 7,24   | 35,56                                                       | 37,72                                                               |
| Alimentos                                                                            | 28,21       | 4,69  | 6,20   | 10,85  | 12,26  | 11,86  | 12,35  | 42,52                                                       | 41,36                                                               |
| Perecederos                                                                          | 3,88        | 16,74 | 10,73  | 26,03  | 31,31  | 27,42  | 27,09  | 9,55                                                        | 12,56                                                               |
| Procesados                                                                           | 16,26       | 2,54  | 6,00   | 9,62   | 10,22  | 10,26  | 10,83  | 22,92                                                       | 17,37                                                               |
| Comidas fuera del hogar                                                              | 8,07        | 3,51  | 4,45   | 5,95   | 6,78   | 7,09   | 7,53   | 10,05                                                       | 11,43                                                               |
| Indicadores de inflación básica                                                      |             |       |        |        |        |        |        |                                                             |                                                                     |
| Sin Alimentos                                                                        |             | 3,26  | 3,72   | 5,17   | 5,54   | 5,88   | 6,20   |                                                             |                                                                     |
| Núcleo 20                                                                            |             | 3,42  | 4,24   | 5,22   | 5,56   | 6,25   | 6,48   |                                                             |                                                                     |
| IPC sin perecederos, ni comb. ni serv. pubs                                          |             | 2,76  | 4,54   | 5,93   | 6,13   | 6,41   | 6,57   |                                                             |                                                                     |
| Inflación sin alimentos ni regulados                                                 |             | 2,81  | 4,06   | 5,42   | 5,69   | 5,75   | 5,91   |                                                             |                                                                     |
| Promedio indicadores inflación básica  Fuente: DANE. Cálculos Banco de la República. |             | 3,06  | 4,14   | 5,43   | 5,73   | 6,07   | 6,29   |                                                             |                                                                     |