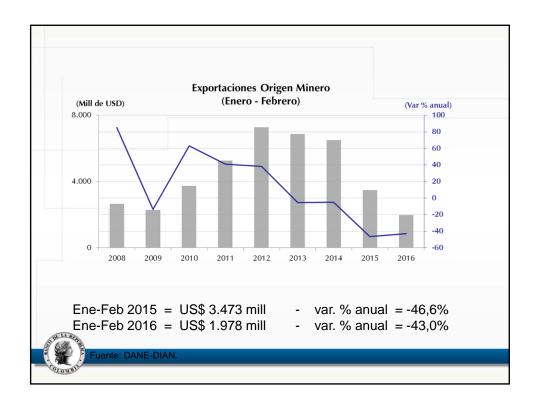

## Anexo estadístico Informe de política monetaria

Subgerencia de Estudios Económicos

| a marzo de 2016                                                                      |             |       |        |        |        |        |        | Port of Part of                                             |                                                                     |
|--------------------------------------------------------------------------------------|-------------|-------|--------|--------|--------|--------|--------|-------------------------------------------------------------|---------------------------------------------------------------------|
| Descripción                                                                          | Ponderación |       |        |        | ene-16 | feb-16 | mar-16 | Participación<br>en porcentaje<br>en la aceleración del mes | Participación<br>en porcentaje<br>en la aceleración del año corrido |
|                                                                                      |             |       | jun-15 | dic-15 |        |        |        |                                                             |                                                                     |
| Total                                                                                | 100.00      | 3.66  | 4.42   | 6.77   | 7.45   | 7.59   | 7.98   | 100.00                                                      | 100,00                                                              |
| Sin alimentos                                                                        | 71,79       | 3.26  | 3.72   | 5.17   | 5.54   | 5.88   | 6.20   | 57,48                                                       | 58.64                                                               |
| Transables                                                                           | 26,00       | 2,03  | 4,17   | 7,09   | 7,39   | 6,97   | 7,38   | 25,17                                                       | 5,29                                                                |
| No transables                                                                        | 30,52       | 3,38  | 3,98   | 4,21   | 4,46   | 4,86   | 4,83   | -3,25                                                       | 15,64                                                               |
| Regulados                                                                            | 15,26       | 4,84  | 2,55   | 4,28   | 5,02   | 6,35   | 7,24   | 35,56                                                       | 37,72                                                               |
| Alimentos                                                                            | 28,21       | 4,69  | 6,20   | 10,85  | 12,26  | 11,86  | 12,35  | 42,52                                                       | 41,36                                                               |
| Perecederos                                                                          | 3,88        | 16,74 | 10,73  | 26,03  | 31,31  | 27,42  | 27,09  | 9,55                                                        | 12,56                                                               |
| Procesados                                                                           | 16,26       | 2,54  | 6,00   | 9,62   | 10,22  | 10,26  | 10,83  | 22,92                                                       | 17,37                                                               |
| Comidas fuera del hogar                                                              | 8,07        | 3,51  | 4,45   | 5,95   | 6,78   | 7,09   | 7,53   | 10,05                                                       | 11,43                                                               |
| Indicadores de inflación básica                                                      |             |       |        |        |        |        |        |                                                             |                                                                     |
| Sin Alimentos                                                                        |             | 3,26  | 3,72   | 5,17   | 5,54   | 5,88   | 6,20   |                                                             |                                                                     |
| Núcleo 20                                                                            |             | 3,42  | 4,24   | 5,22   | 5,56   | 6,25   | 6,48   |                                                             |                                                                     |
| IPC sin perecederos, ni comb. ni serv. pubs                                          |             | 2,76  | 4,54   | 5,93   | 6,13   | 6,41   | 6,57   |                                                             |                                                                     |
| Inflación sin alimentos ni regulados                                                 |             | 2,81  | 4,06   | 5,42   | 5,69   | 5,75   | 5,91   |                                                             |                                                                     |
| Promedio indicadores inflación básica  Fuente: DANE. Cálculos Banco de la República. |             | 3,06  | 4,14   | 5,43   | 5,73   | 6,07   | 6,29   |                                                             |                                                                     |