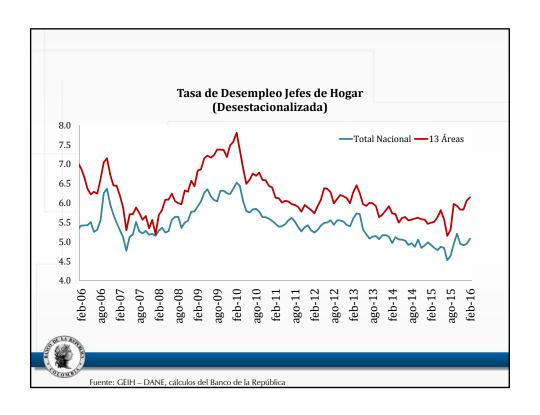

## VERSIÓN PÚBLICA

Documentos de trabajo de la Junta Directiva del Banco de la República

Anexo estadístico Informe de política monetaria



## VERSIÓN PÚBLICA

## Documentos de trabajo de la Junta Directiva del Banco de la República

## Anexo estadístico Informe de política monetaria

Subgerencia de Estudios Económicos



















































































































































































































































| a marzo de 2016                                                                      |             |       |        |        |        |        |        | Port of Part of                                             |                                                                     |
|--------------------------------------------------------------------------------------|-------------|-------|--------|--------|--------|--------|--------|-------------------------------------------------------------|---------------------------------------------------------------------|
| Descripción                                                                          | Ponderación |       |        |        | ene-16 | feb-16 | mar-16 | Participación<br>en porcentaje<b