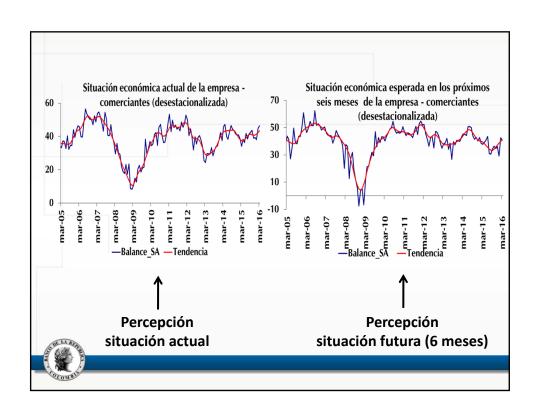

## Anexo estadístico Informe de política monetaria

Subgerencia de Estudios Económicos

| a marzo de 2016                                                                      |             |       |        |        |        |        |        | Port of Part of                                             |                                                                     |
|--------------------------------------------------------------------------------------|-------------|-------|--------|--------|--------|--------|--------|-------------------------------------------------------------|---------------------------------------------------------------------|
| Descripción                                                                          | Ponderación |       |        |        | ene-16 | feb-16 | mar-16 | Participación<br>en porcentaje<br>en la aceleración del mes | Participación<br>en porcentaje<br>en la aceleración del año corrido |
|                                                                                      |             |       | jun-15 | dic-15 |        |        |        |                                                             |                                                                     |
| Total                                                                                | 100.00      | 3.66  | 4.42   | 6.77   | 7.45   | 7.59   | 7.98   | 100.00                                                      | 100,00                                                              |
| Sin alimentos                                                                        | 71,79       | 3.26  | 3.72   | 5.17   | 5.54   | 5.88   | 6.20   | 57,48                                                       | 58.64                                                               |
| Transables                                                                           | 26,00       | 2,03  | 4,17   | 7,09   | 7,39   | 6,97   | 7,38   | 25,17                                                       | 5,29                                                                |
| No transables                                                                        | 30,52       | 3,38  | 3,98   | 4,21   | 4,46   | 4,86   | 4,83   | -3,25                                                       | 15,64                                                               |
| Regulados                                                                            | 15,26       | 4,84  | 2,55   | 4,28   | 5,02   | 6,35   | 7,24   | 35,56                                                       | 37,72                                                               |
| Alimentos                                                                            | 28,21       | 4,69  | 6,20   | 10,85  | 12,26  | 11,86  | 12,35  | 42,52                                                       | 41,36                                                               |
| Perecederos                                                                          | 3,88        | 16,74 | 10,73  | 26,03  | 31,31  | 27,42  | 27,09  | 9,55                                                        | 12,56                                                               |
| Procesados                                                                           | 16,26       | 2,54  | 6,00   | 9,62   | 10,22  | 10,26  | 10,83  | 22,92                                                       | 17,37                                                               |
| Comidas fuera del hogar                                                              | 8,07        | 3,51  | 4,45   | 5,95   | 6,78   | 7,09   | 7,53   | 10,05                                                       | 11,43                                                               |
| Indicadores de inflación básica                                                      |             |       |        |        |        |        |        |                                                             |                                                                     |
| Sin Alimentos                                                                        |             | 3,26  | 3,72   | 5,17   | 5,54   | 5,88   | 6,20   |                                                             |                                                                     |
| Núcleo 20                                                                            |             | 3,42  | 4,24   | 5,22   | 5,56   | 6,25   | 6,48   |                                                             |                                                                     |
| IPC sin perecederos, ni comb. ni serv. pubs                                          |             | 2,76  | 4,54   | 5,93   | 6,13   | 6,41   | 6,57   |                                                             |                                                                     |
| Inflación sin alimentos ni regulados                                                 |             | 2,81  | 4,06   | 5,42   | 5,69   | 5,75   | 5,91   |                                                             |                                                                     |
| Promedio indicadores inflación básica  Fuente: DANE. Cálculos Banco de la República. |             | 3,06  | 4,14   | 5,43   | 5,73   | 6,07   | 6,29   |                                                             |                                                                     |