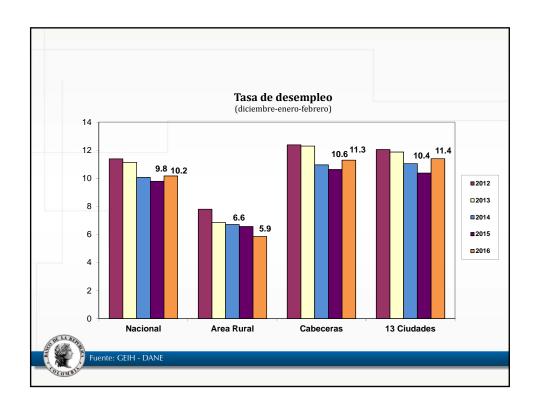

## VERSIÓN PÚBLICA

Documentos de trabajo de la Junta Directiva del Banco de la República

Anexo estadístico Informe de política monetaria



## VERSIÓN PÚBLICA

## Documentos de trabajo de la Junta Directiva del Banco de la República

## Anexo estadístico Informe de política monetaria

Subgerencia de Estudios Económicos



















































































































































































































































| a marzo de 2016                                                                      |             |       |        |        |        |        |        | Port of Part of                                             |                                                                     |
|--------------------------------------------------------------------------------------|-------------|-------|--------|--------|--------|--------|--------|-------------------------------------------------------------|---------------------------------------------------------------------|
| Descripción                                                                          | Ponderación |       |        |        | ene-16 | feb-16 | mar-16 | Participación<br>en porcenta