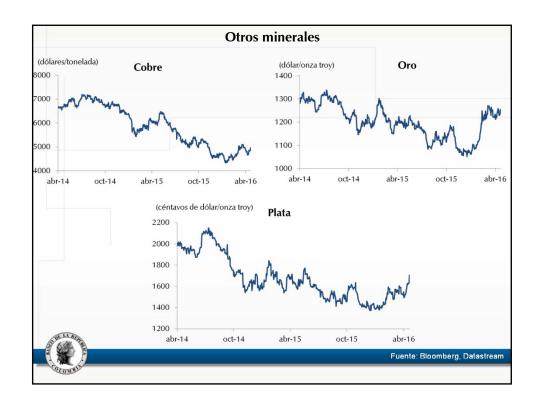

## VERSIÓN PÚBLICA

Documentos de trabajo de la Junta Directiva del Banco de la República

Anexo estadístico Informe de política monetaria



## VERSIÓN PÚBLICA

## Documentos de trabajo de la Junta Directiva del Banco de la República

## Anexo estadístico Informe de política monetaria

Subgerencia de Estudios Económicos



















































































































































































































































| a marzo de 2016                                                                      |             |       |        |        |        |        |        | Port of Part of                                             |                                                                     |
|--------------------------------------------------------------------------------------|-------------|-------|--------|--------|--------|--------|--------|-------------------------------------------------------------|---------------------------------------------------------------------|
| Descripción