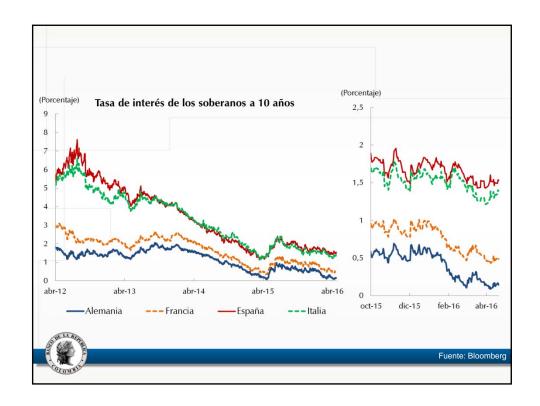

## VERSIÓN PÚBLICA

Documentos de trabajo de la Junta Directiva del Banco de la República

Anexo estadístico Informe de política monetaria



## VERSIÓN PÚBLICA

## Documentos de trabajo de la Junta Directiva del Banco de la República

## Anexo estadístico Informe de política monetaria

Subgerencia de Estudios Económicos



















































































































































































































































| a marzo de 2016                                                                      |             |       |        |        |        |        |        | Port of Part of                                             |                                                                     |
|--------------------------------------------------------------------------------------|-------------|-------|--------|--------|--------|--------|--------|-------------------------------------------------------------|---------------------------------------------------------------------|
| Descripción