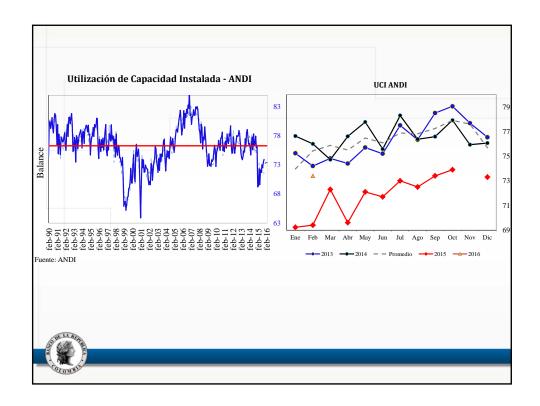

## Anexo estadístico Informe de política monetaria

Subgerencia de Estudios Económicos

| a marzo de 2016                                                                      |             |       |        |        |        |        |        | Port of Part of                                             |                                                                     |
|--------------------------------------------------------------------------------------|-------------|-------|--------|--------|--------|--------|--------|-------------------------------------------------------------|---------------------------------------------------------------------|
| Descripción                                                                          | Ponderación |       |        |        | ene-16 | feb-16 | mar-16 | Participación<br>en porcentaje<br>en la aceleración del mes | Participación<br>en porcentaje<br>en la aceleración del año corrido |
|                                                                                      |             |       | jun-15 | dic-15 |        |        |        |                                                             |                                                                     |
| Total                                                                                | 100.00      | 3.66  | 4.42   | 6.77   | 7.45   | 7.59   | 7.98   | 100.00                                                      | 100,00                                                              |
| Sin alimentos                                                                        | 71,79       | 3.26  | 3.72   | 5.17   | 5.54   | 5.88   | 6.20   | 57,48                                                       | 58.64                                                               |
| Transables                                                                           | 26,00       | 2,03  | 4,17   | 7,09   | 7,39   | 6,97   | 7,38   | 25,17                                                       | 5,29                                                                |
| No transables                                                                        | 30,52       | 3,38  | 3,98   | 4,21   | 4,46   | 4,86   | 4,83   | -3,25                                                       | 15,64                                                               |
| Regulados                                                                            | 15,26       | 4,84  | 2,55   | 4,28   | 5,02   | 6,35   | 7,24   | 35,56                                                       | 37,72                                                               |
| Alimentos                                                                            | 28,21       | 4,69  | 6,20   | 10,85  | 12,26  | 11,86  | 12,35  | 42,52                                                       | 41,36                                                               |
| Perecederos                                                                          | 3,88        | 16,74 | 10,73  | 26,03  | 31,31  | 27,42  | 27,09  | 9,55                                                        | 12,56                                                               |
| Procesados                                                                           | 16,26       | 2,54  | 6,00   | 9,62   | 10,22  | 10,26  | 10,83  | 22,92                                                       | 17,37                                                               |
| Comidas fuera del hogar                                                              | 8,07        | 3,51  | 4,45   | 5,95   | 6,78   | 7,09   | 7,53   | 10,05                                                       | 11,43                                                               |
| Indicadores de inflación básica                                                      |             |       |        |        |        |        |        |                                                             |                                                                     |
| Sin Alimentos                                                                        |             | 3,26  | 3,72   | 5,17   | 5,54   | 5,88   | 6,20   |                                                             |                                                                     |
| Núcleo 20                                                                            |             | 3,42  | 4,24   | 5,22   | 5,56   | 6,25   | 6,48   |                                                             |                                                                     |
| IPC sin perecederos, ni comb. ni serv. pubs                                          |             | 2,76  | 4,54   | 5,93   | 6,13   | 6,41   | 6,57   |                                                             |                                                                     |
| Inflación sin alimentos ni regulados                                                 |             | 2,81  | 4,06   | 5,42   | 5,69   | 5,75   | 5,91   |                                                             |                                                                     |
| Promedio indicadores inflación básica  Fuente: DANE. Cálculos Banco de la República. |             | 3,06  | 4,14   | 5,43   | 5,73   | 6,07   | 6,29   |                                                             |                                                                     |