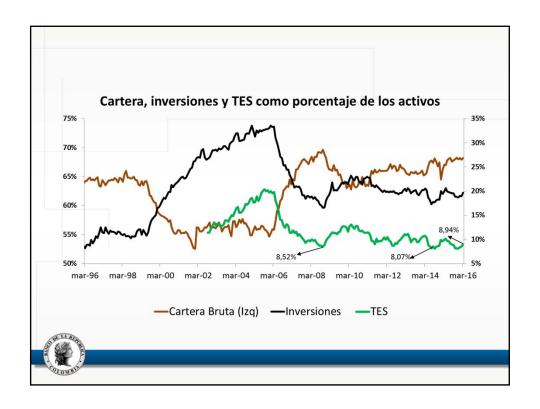

## Anexo estadístico Informe de política monetaria

Subgerencia de Estudios Económicos

| a marzo de 2016                                                                      |             |       |        |        |        |        |        | Port of Part of                                             |                                                                     |
|--------------------------------------------------------------------------------------|-------------|-------|--------|--------|--------|--------|--------|-------------------------------------------------------------|---------------------------------------------------------------------|
| Descripción                                                                          | Ponderación |       |        |        | ene-16 | feb-16 | mar-16 | Participación<br>en porcentaje<br>en la aceleración del mes | Participación<br>en porcentaje<br>en la aceleración del año corrido |
|                                                                                      |             |       | jun-15 | dic-15 |        |        |        |                                                             |                                                                     |
| Total                                                                                | 100.00      | 3.66  | 4.42   | 6.77   | 7.45   | 7.59   | 7.98   | 100.00                                                      | 100,00                                                              |
| Sin alimentos                                                                        | 71,79       | 3.26  | 3.72   | 5.17   | 5.54   | 5.88   | 6.20   | 57,48                                                       | 58.64                                                               |
| Transables                                                                           | 26,00       | 2,03  | 4,17   | 7,09   | 7,39   | 6,97   | 7,38   | 25,17                                                       | 5,29                                                                |
| No transables                                                                        | 30,52       | 3,38  | 3,98   | 4,21   | 4,46   | 4,86   | 4,83   | -3,25                                                       | 15,64                                                               |
| Regulados                                                                            | 15,26       | 4,84  | 2,55   | 4,28   | 5,02   | 6,35   | 7,24   | 35,56                                                       | 37,72                                                               |
| Alimentos                                                                            | 28,21       | 4,69  | 6,20   | 10,85  | 12,26  | 11,86  | 12,35  | 42,52                                                       | 41,36                                                               |
| Perecederos                                                                          | 3,88        | 16,74 | 10,73  | 26,03  | 31,31  | 27,42  | 27,09  | 9,55                                                        | 12,56                                                               |
| Procesados                                                                           | 16,26       | 2,54  | 6,00   | 9,62   | 10,22  | 10,26  | 10,83  | 22,92                                                       | 17,37                                                               |
| Comidas fuera del hogar                                                              | 8,07        | 3,51  | 4,45   | 5,95   | 6,78   | 7,09   | 7,53   | 10,05                                                       | 11,43                                                               |
| Indicadores de inflación básica                                                      |             |       |        |        |        |        |        |                                                             |                                                                     |
| Sin Alimentos                                                                        |             | 3,26  | 3,72   | 5,17   | 5,54   | 5,88   | 6,20   |                                                             |                                                                     |
| Núcleo 20                                                                            |             | 3,42  | 4,24   | 5,22   | 5,56   | 6,25   | 6,48   |                                                             |                                                                     |
| IPC sin perecederos, ni comb. ni serv. pubs                                          |             | 2,76  | 4,54   | 5,93   | 6,13   | 6,41   | 6,57   |                                                             |                                                                     |
| Inflación sin alimentos ni regulados                                                 |             | 2,81  | 4,06   | 5,42   | 5,69   | 5,75   | 5,91   |                                                             |                                                                     |
| Promedio indicadores inflación básica  Fuente: DANE. Cálculos Banco de la República. |             | 3,06  | 4,14   | 5,43   | 5,73   | 6,07   | 6,29   |                                                             |                                                                     |