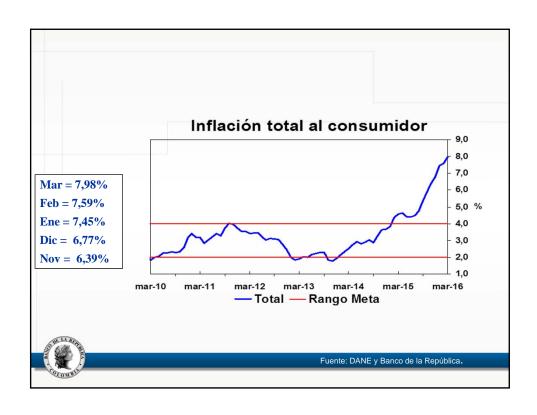

## Anexo estadístico Informe de política monetaria

Subgerencia de Estudios Económicos

| a marzo de 2016                                                                      |             |       |        |        |        |        |        | Port of Part of                                             |                                                                     |
|--------------------------------------------------------------------------------------|-------------|-------|--------|--------|--------|--------|--------|-------------------------------------------------------------|---------------------------------------------------------------------|
| Descripción                                                                          | Ponderación |       |        |        | ene-16 | feb-16 | mar-16 | Participación<br>en porcentaje<br>en la aceleración del mes | Participación<br>en porcentaje<br>en la aceleración del año corrido |
|                                                                                      |             |       | jun-15 | dic-15 |        |        |        |                                                             |                                                                     |
| Total                                                                                | 100.00      | 3.66  | 4.42   | 6.77   | 7.45   | 7.59   | 7.98   | 100.00                                                      | 100,00                                                              |
| Sin alimentos                                                                        | 71,79       | 3.26  | 3.72   | 5.17   | 5.54   | 5.88   | 6.20   | 57,48                                                       | 58.64                                                               |
| Transables                                                                           | 26,00       | 2,03  | 4,17   | 7,09   | 7,39   | 6,97   | 7,38   | 25,17                                                       | 5,29                                                                |
| No transables                                                                        | 30,52       | 3,38  | 3,98   | 4,21   | 4,46   | 4,86   | 4,83   | -3,25                                                       | 15,64                                                               |
| Regulados                                                                            | 15,26       | 4,84  | 2,55   | 4,28   | 5,02   | 6,35   | 7,24   | 35,56                                                       | 37,72                                                               |
| Alimentos                                                                            | 28,21       | 4,69  | 6,20   | 10,85  | 12,26  | 11,86  | 12,35  | 42,52                                                       | 41,36                                                               |
| Perecederos                                                                          | 3,88        | 16,74 | 10,73  | 26,03  | 31,31  | 27,42  | 27,09  | 9,55                                                        | 12,56                                                               |
| Procesados                                                                           | 16,26       | 2,54  | 6,00   | 9,62   | 10,22  | 10,26  | 10,83  | 22,92                                                       | 17,37                                                               |
| Comidas fuera del hogar                                                              | 8,07        | 3,51  | 4,45   | 5,95   | 6,78   | 7,09   | 7,53   | 10,05                                                       | 11,43                                                               |
| Indicadores de inflación básica                                                      |             |       |        |        |        |        |        |                                                             |                                                                     |
| Sin Alimentos                                                                        |             | 3,26  | 3,72   | 5,17   | 5,54   | 5,88   | 6,20   |                                                             |                                                                     |
| Núcleo 20                                                                            |             | 3,42  | 4,24   | 5,22   | 5,56   | 6,25   | 6,48   |                                                             |                                                                     |
| IPC sin perecederos, ni comb. ni serv. pubs                                          |             | 2,76  | 4,54   | 5,93   | 6,13   | 6,41   | 6,57   |                                                             |                                                                     |
| Inflación sin alimentos ni regulados                                                 |             | 2,81  | 4,06   | 5,42   | 5,69   | 5,75   | 5,91   |                                                             |                                                                     |
| Promedio indicadores inflación básica  Fuente: DANE. Cálculos Banco de la República. |             | 3,06  | 4,14   | 5,43   | 5,73   | 6,07   | 6,29   |                                                             |                                                                     |