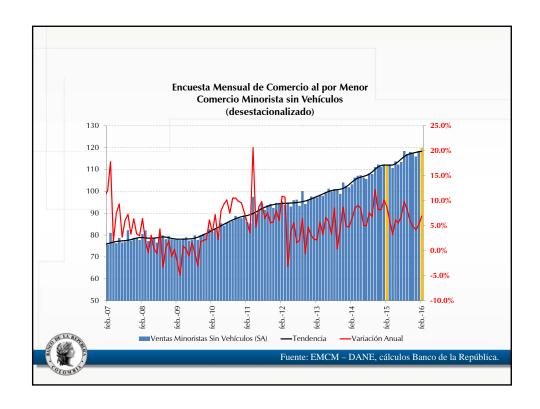

## Anexo estadístico Informe de política monetaria

Subgerencia de Estudios Económicos

| a marzo de 2016                                                                      |             |       |        |        |        |        |        | Port of Part of                                             |                                                                     |
|--------------------------------------------------------------------------------------|-------------|-------|--------|--------|--------|--------|--------|-------------------------------------------------------------|---------------------------------------------------------------------|
| Descripción                                                                          | Ponderación |       |        |        | ene-16 | feb-16 | mar-16 | Participación<br>en porcentaje<br>en la aceleración del mes | Participación<br>en porcentaje<br>en la aceleración del año corrido |
|                                                                                      |             |       | jun-15 | dic-15 |        |        |        |                                                             |                                                                     |
| Total                                                                                | 100.00      | 3.66  | 4.42   | 6.77   | 7.45   | 7.59   | 7.98   | 100.00                                                      | 100,00                                                              |
| Sin alimentos                                                                        | 71,79       | 3.26  | 3.72   | 5.17   | 5.54   | 5.88   | 6.20   | 57,48                                                       | 58.64                                                               |
| Transables                                                                           | 26,00       | 2,03  | 4,17   | 7,09   | 7,39   | 6,97   | 7,38   | 25,17                                                       | 5,29                                                                |
| No transables                                                                        | 30,52       | 3,38  | 3,98   | 4,21   | 4,46   | 4,86   | 4,83   | -3,25                                                       | 15,64                                                               |
| Regulados                                                                            | 15,26       | 4,84  | 2,55   | 4,28   | 5,02   | 6,35   | 7,24   | 35,56                                                       | 37,72                                                               |
| Alimentos                                                                            | 28,21       | 4,69  | 6,20   | 10,85  | 12,26  | 11,86  | 12,35  | 42,52                                                       | 41,36                                                               |
| Perecederos                                                                          | 3,88        | 16,74 | 10,73  | 26,03  | 31,31  | 27,42  | 27,09  | 9,55                                                        | 12,56                                                               |
| Procesados                                                                           | 16,26       | 2,54  | 6,00   | 9,62   | 10,22  | 10,26  | 10,83  | 22,92                                                       | 17,37                                                               |
| Comidas fuera del hogar                                                              | 8,07        | 3,51  | 4,45   | 5,95   | 6,78   | 7,09   | 7,53   | 10,05                                                       | 11,43                                                               |
| Indicadores de inflación básica                                                      |             |       |        |        |        |        |        |                                                             |                                                                     |
| Sin Alimentos                                                                        |             | 3,26  | 3,72   | 5,17   | 5,54   | 5,88   | 6,20   |                                                             |                                                                     |
| Núcleo 20                                                                            |             | 3,42  | 4,24   | 5,22   | 5,56   | 6,25   | 6,48   |                                                             |                                                                     |
| IPC sin perecederos, ni comb. ni serv. pubs                                          |             | 2,76  | 4,54   | 5,93   | 6,13   | 6,41   | 6,57   |                                                             |                                                                     |
| Inflación sin alimentos ni regulados                                                 |             | 2,81  | 4,06   | 5,42   | 5,69   | 5,75   | 5,91   |                                                             |                                                                     |
| Promedio indicadores inflación básica  Fuente: DANE. Cálculos Banco de la República. |             | 3,06  | 4,14   | 5,43   | 5,73   | 6,07   | 6,29   |                                                             |                                                                     |