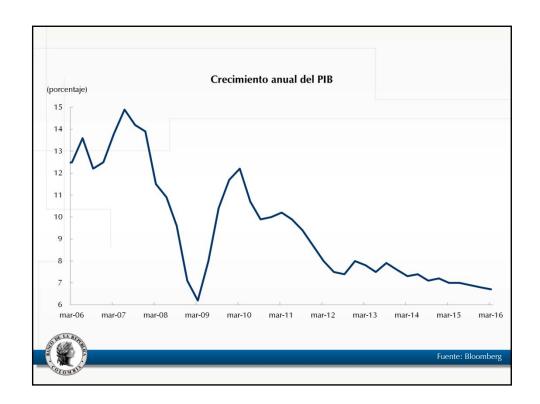

## Anexo estadístico Informe de política monetaria

Subgerencia de Estudios Económicos

| a marzo de 2016                                                                      |             |       |        |        |        |        |        | Port of Part of                                             |                                                                     |
|--------------------------------------------------------------------------------------|-------------|-------|--------|--------|--------|--------|--------|-------------------------------------------------------------|---------------------------------------------------------------------|
| Descripción                                                                          | Ponderación |       |        |        | ene-16 | feb-16 | mar-16 | Participación<br>en porcentaje<br>en la aceleración del mes | Participación<br>en porcentaje<br>en la aceleración del año corrido |
|                                                                                      |             |       | jun-15 | dic-15 |        |        |        |                                                             |                                                                     |
| Total                                                                                | 100.00      | 3.66  | 4.42   | 6.77   | 7.45   | 7.59   | 7.98   | 100.00                                                      | 100,00                                                              |
| Sin alimentos                                                                        | 71,79       | 3.26  | 3.72   | 5.17   | 5.54   | 5.88   | 6.20   | 57,48                                                       | 58.64                                                               |
| Transables                                                                           | 26,00       | 2,03  | 4,17   | 7,09   | 7,39   | 6,97   | 7,38   | 25,17                                                       | 5,29                                                                |
| No transables                                                                        | 30,52       | 3,38  | 3,98   | 4,21   | 4,46   | 4,86   | 4,83   | -3,25                                                       | 15,64                                                               |
| Regulados                                                                            | 15,26       | 4,84  | 2,55   | 4,28   | 5,02   | 6,35   | 7,24   | 35,56                                                       | 37,72                                                               |
| Alimentos                                                                            | 28,21       | 4,69  | 6,20   | 10,85  | 12,26  | 11,86  | 12,35  | 42,52                                                       | 41,36                                                               |
| Perecederos                                                                          | 3,88        | 16,74 | 10,73  | 26,03  | 31,31  | 27,42  | 27,09  | 9,55                                                        | 12,56                                                               |
| Procesados                                                                           | 16,26       | 2,54  | 6,00   | 9,62   | 10,22  | 10,26  | 10,83  | 22,92                                                       | 17,37                                                               |
| Comidas fuera del hogar                                                              | 8,07        | 3,51  | 4,45   | 5,95   | 6,78   | 7,09   | 7,53   | 10,05                                                       | 11,43                                                               |
| Indicadores de inflación básica                                                      |             |       |        |        |        |        |        |                                                             |                                                                     |
| Sin Alimentos                                                                        |             | 3,26  | 3,72   | 5,17   | 5,54   | 5,88   | 6,20   |                                                             |                                                                     |
| Núcleo 20                                                                            |             | 3,42  | 4,24   | 5,22   | 5,56   | 6,25   | 6,48   |                                                             |                                                                     |
| IPC sin perecederos, ni comb. ni serv. pubs                                          |             | 2,76  | 4,54   | 5,93   | 6,13   | 6,41   | 6,57   |                                                             |                                                                     |
| Inflación sin alimentos ni regulados                                                 |             | 2,81  | 4,06   | 5,42   | 5,69   | 5,75   | 5,91   |                                                             |                                                                     |
| Promedio indicadores inflación básica  Fuente: DANE. Cálculos Banco de la República. |             | 3,06  | 4,14   | 5,43   | 5,73   | 6,07   | 6,29   |                                                             |                                                                     |