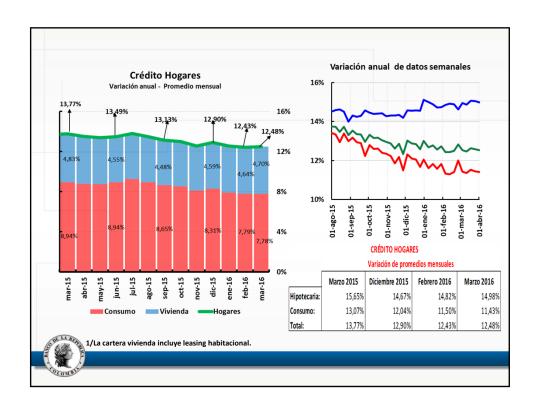

## VERSIÓN PÚBLICA

Documentos de trabajo de la Junta Directiva del Banco de la República

Anexo estadístico Informe de política monetaria



## VERSIÓN PÚBLICA

## Documentos de trabajo de la Junta Directiva del Banco de la República

## Anexo estadístico Informe de política monetaria

Subgerencia de Estudios Económicos



















































































































































































































































| a marzo de 2016                                                                      |             |       |        |        |        |        |        | Port of Part of                                             |                                                                     |
|--------------------------------------------------------------------------------------|-------------|-------|--------|--------|--------|--------|--------|-------------------------------------------------------------|---------------------------------------------------------------------|
| Descripción                                                                          | Pondera