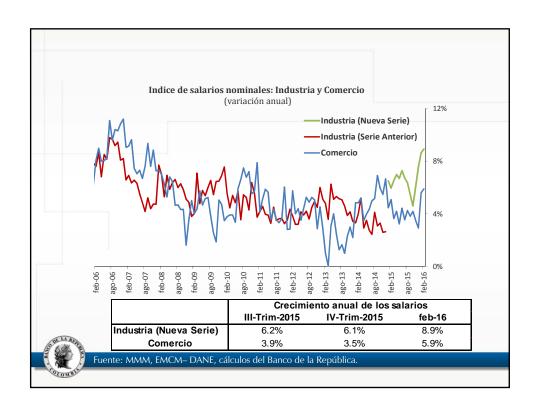

## VERSIÓN PÚBLICA

Documentos de trabajo de la Junta Directiva del Banco de la República

Anexo estadístico Informe de política monetaria



## VERSIÓN PÚBLICA

## Documentos de trabajo de la Junta Directiva del Banco de la República

## Anexo estadístico Informe de política monetaria

Subgerencia de Estudios Económicos



















































































































































































































































| a marzo de 2016                                                                      |             |       |        |        |        |        |        | Port of Part of                                             |                                                                     |
|--------------------------------------------------------------------------------------|-------------|-------|--------|--------|--------|--------|--------|-------------------------------------------------------------|---------------------------------------------------------------------|
| Descripción                                                                          | Ponderación |       |        |        | ene-16 | feb-16 | mar-16 | Participación<br>en porcentaje<br>en la acelerac