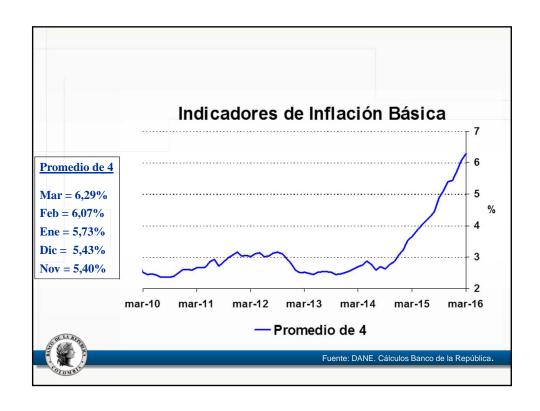

## Anexo estadístico Informe de política monetaria

Subgerencia de Estudios Económicos

| a marzo de 2016                                                                      |             |       |        |        |        |        |        | Port of Part of                                             |                                                                     |
|--------------------------------------------------------------------------------------|-------------|-------|--------|--------|--------|--------|--------|-------------------------------------------------------------|---------------------------------------------------------------------|
| Descripción                                                                          | Ponderación |       |        |        | ene-16 | feb-16 | mar-16 | Participación<br>en porcentaje<br>en la aceleración del mes | Participación<br>en porcentaje<br>en la aceleración del año corrido |
|                                                                                      |             |       | jun-15 | dic-15 |        |        |        |                                                             |                                                                     |
| Total                                                                                | 100.00      | 3.66  | 4.42   | 6.77   | 7.45   | 7.59   | 7.98   | 100.00                                                      | 100,00                                                              |
| Sin alimentos                                                                        | 71,79       | 3.26  | 3.72   | 5.17   | 5.54   | 5.88   | 6.20   | 57,48                                                       | 58.64                                                               |
| Transables                                                                           | 26,00       | 2,03  | 4,17   | 7,09   | 7,39   | 6,97   | 7,38   | 25,17                                                       | 5,29                                                                |
| No transables                                                                        | 30,52       | 3,38  | 3,98   | 4,21   | 4,46   | 4,86   | 4,83   | -3,25                                                       | 15,64                                                               |
| Regulados                                                                            | 15,26       | 4,84  | 2,55   | 4,28   | 5,02   | 6,35   | 7,24   | 35,56                                                       | 37,72                                                               |
| Alimentos                                                                            | 28,21       | 4,69  | 6,20   | 10,85  | 12,26  | 11,86  | 12,35  | 42,52                                                       | 41,36                                                               |
| Perecederos                                                                          | 3,88        | 16,74 | 10,73  | 26,03  | 31,31  | 27,42  | 27,09  | 9,55                                                        | 12,56                                                               |
| Procesados                                                                           | 16,26       | 2,54  | 6,00   | 9,62   | 10,22  | 10,26  | 10,83  | 22,92                                                       | 17,37                                                               |
| Comidas fuera del hogar                                                              | 8,07        | 3,51  | 4,45   | 5,95   | 6,78   | 7,09   | 7,53   | 10,05                                                       | 11,43                                                               |
| Indicadores de inflación básica                                                      |             |       |        |        |        |        |        |                                                             |                                                                     |
| Sin Alimentos                                                                        |             | 3,26  | 3,72   | 5,17   | 5,54   | 5,88   | 6,20   |                                                             |                                                                     |
| Núcleo 20                                                                            |             | 3,42  | 4,24   | 5,22   | 5,56   | 6,25   | 6,48   |                                                             |                                                                     |
| IPC sin perecederos, ni comb. ni serv. pubs                                          |             | 2,76  | 4,54   | 5,93   | 6,13   | 6,41   | 6,57   |                                                             |                                                                     |
| Inflación sin alimentos ni regulados                                                 |             | 2,81  | 4,06   | 5,42   | 5,69   | 5,75   | 5,91   |                                                             |                                                                     |
| Promedio indicadores inflación básica  Fuente: DANE. Cálculos Banco de la República. |             | 3,06  | 4,14   | 5,43   | 5,73   | 6,07   | 6,29   |                                                             |                                                                     |