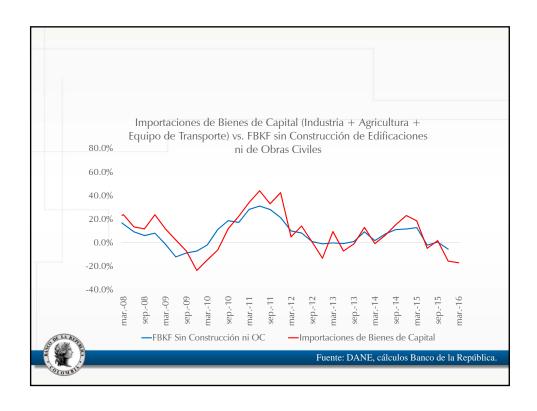

## VERSIÓN PÚBLICA

Documentos de trabajo de la Junta Directiva del Banco de la República

Anexo estadístico Informe de política monetaria



## VERSIÓN PÚBLICA

## Documentos de trabajo de la Junta Directiva del Banco de la República

## Anexo estadístico Informe de política monetaria

Subgerencia de Estudios Económicos



















































































































































































































































| a marzo de 2016                                                                      |             |       |        |        |        |        |        | Port of Part of                                             |                                                                     |
|--------------------------------------------------------------------------------------|-------------|-------|--------|--------|--------|--------|--------|-------------------------------------------------------------|---------------------------------------------------------------------|
| Descripción                                                                          | Ponderación |       |        |        | ene-16 | fe