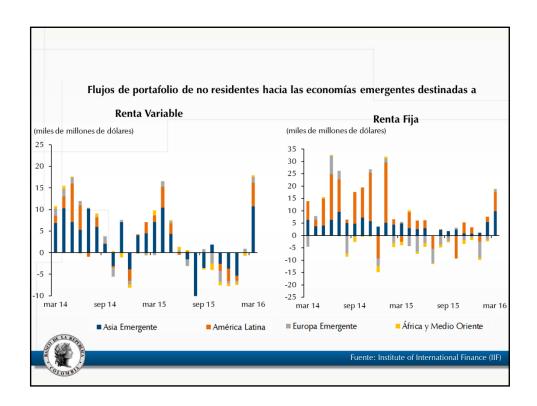

## Anexo estadístico Informe de política monetaria

Subgerencia de Estudios Económicos

| a marzo de 2016                                                                      |             |       |        |        |        |        |        | Port of Part of                                             |                                                                     |
|--------------------------------------------------------------------------------------|-------------|-------|--------|--------|--------|--------|--------|-------------------------------------------------------------|---------------------------------------------------------------------|
| Descripción                                                                          | Ponderación |       |        |        | ene-16 | feb-16 | mar-16 | Participación<br>en porcentaje<br>en la aceleración del mes | Participación<br>en porcentaje<br>en la aceleración del año corrido |
|                                                                                      |             |       | jun-15 | dic-15 |        |        |        |                                                             |                                                                     |
| Total                                                                                | 100.00      | 3.66  | 4.42   | 6.77   | 7.45   | 7.59   | 7.98   | 100.00                                                      | 100,00                                                              |
| Sin alimentos                                                                        | 71,79       | 3.26  | 3.72   | 5.17   | 5.54   | 5.88   | 6.20   | 57,48                                                       | 58.64                                                               |
| Transables                                                                           | 26,00       | 2,03  | 4,17   | 7,09   | 7,39   | 6,97   | 7,38   | 25,17                                                       | 5,29                                                                |
| No transables                                                                        | 30,52       | 3,38  | 3,98   | 4,21   | 4,46   | 4,86   | 4,83   | -3,25                                                       | 15,64                                                               |
| Regulados                                                                            | 15,26       | 4,84  | 2,55   | 4,28   | 5,02   | 6,35   | 7,24   | 35,56                                                       | 37,72                                                               |
| Alimentos                                                                            | 28,21       | 4,69  | 6,20   | 10,85  | 12,26  | 11,86  | 12,35  | 42,52                                                       | 41,36                                                               |
| Perecederos                                                                          | 3,88        | 16,74 | 10,73  | 26,03  | 31,31  | 27,42  | 27,09  | 9,55                                                        | 12,56                                                               |
| Procesados                                                                           | 16,26       | 2,54  | 6,00   | 9,62   | 10,22  | 10,26  | 10,83  | 22,92                                                       | 17,37                                                               |
| Comidas fuera del hogar                                                              | 8,07        | 3,51  | 4,45   | 5,95   | 6,78   | 7,09   | 7,53   | 10,05                                                       | 11,43                                                               |
| Indicadores de inflación básica                                                      |             |       |        |        |        |        |        |                                                             |                                                                     |
| Sin Alimentos                                                                        |             | 3,26  | 3,72   | 5,17   | 5,54   | 5,88   | 6,20   |                                                             |                                                                     |
| Núcleo 20                                                                            |             | 3,42  | 4,24   | 5,22   | 5,56   | 6,25   | 6,48   |                                                             |                                                                     |
| IPC sin perecederos, ni comb. ni serv. pubs                                          |             | 2,76  | 4,54   | 5,93   | 6,13   | 6,41   | 6,57   |                                                             |                                                                     |
| Inflación sin alimentos ni regulados                                                 |             | 2,81  | 4,06   | 5,42   | 5,69   | 5,75   | 5,91   |                                                             |                                                                     |
| Promedio indicadores inflación básica  Fuente: DANE. Cálculos Banco de la República. |             | 3,06  | 4,14   | 5,43   | 5,73   | 6,07   | 6,29   |                                                             |                                                                     |