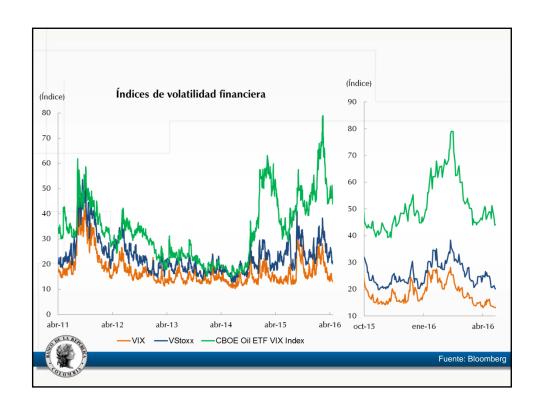

## VERSIÓN PÚBLICA

Documentos de trabajo de la Junta Directiva del Banco de la República

Anexo estadístico Informe de política monetaria



## VERSIÓN PÚBLICA

## Documentos de trabajo de la Junta Directiva del Banco de la República

## Anexo estadístico Informe de política monetaria

Subgerencia de Estudios Económicos



















































































































































































































































| a marzo de 2016                                                                      |             |       |        |        |        |        |        | Port of Part of                                             |                                                                     |
|--------------------------------------------------------------------------------------|-------------|-------|--------|--------|--------|--------|--------|-------------------------------------------------------------|---------------------------------------------------------------------|
| Descripción