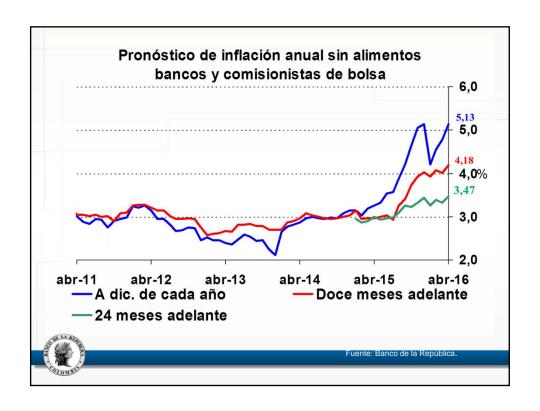

| 2,76  | 4,54   | 5,93   | 6,13   | 6,41   | 6,57   |                                                             |                                                                     |
| Inflación sin alimentos ni regulados                                                 |             | 2,81  | 4,06   | 5,42   | 5,69   | 5,75   | 5,91   |                                                             |                                                                     |
| Promedio indicadores inflación básica  Fuente: DANE. Cálculos Banco de la República. |             | 3,06  | 4,14   | 5,43   | 5,73   | 6,07   | 6,29   |                                                             |                                                                     |