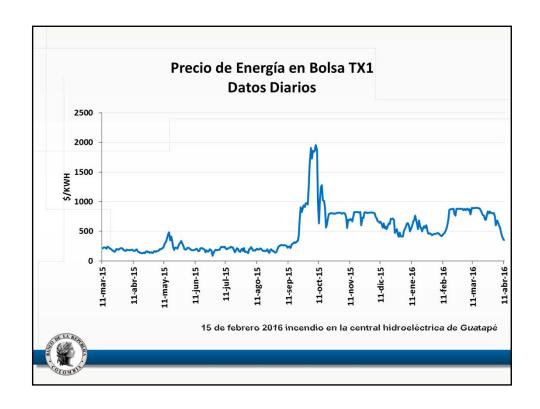

## Anexo estadístico Informe de política monetaria

Subgerencia de Estudios Económicos

| a marzo de 2016                                                                      |             |       |        |        |        |        |        | Port of Part of                                             |                                                                     |
|--------------------------------------------------------------------------------------|-------------|-------|--------|--------|--------|--------|--------|-------------------------------------------------------------|---------------------------------------------------------------------|
| Descripción                                                                          | Ponderación |       |        |        | ene-16 | feb-16 | mar-16 | Participación<br>en porcentaje<br>en la aceleración del mes | Participación<br>en porcentaje<br>en la aceleración del año corrido |
|                                                                                      |             |       | jun-15 | dic-15 |        |        |        |                                                             |                                                                     |
| Total                                                                                | 100.00      | 3.66  | 4.42   | 6.77   | 7.45   | 7.59   | 7.98   | 100.00                                                      | 100,00                                                              |
| Sin alimentos                                                                        | 71,79       | 3.26  | 3.72   | 5.17   | 5.54   | 5.88   | 6.20   | 57,48                                                       | 58.64                                                               |
| Transables                                                                           | 26,00       | 2,03  | 4,17   | 7,09   | 7,39   | 6,97   | 7,38   | 25,17                                                       | 5,29                                                                |
| No transables                                                                        | 30,52       | 3,38  | 3,98   | 4,21   | 4,46   | 4,86   | 4,83   | -3,25                                                       | 15,64                                                               |
| Regulados                                                                            | 15,26       | 4,84  | 2,55   | 4,28   | 5,02   | 6,35   | 7,24   | 35,56                                                       | 37,72                                                               |
| Alimentos                                                                            | 28,21       | 4,69  | 6,20   | 10,85  | 12,26  | 11,86  | 12,35  | 42,52                                                       | 41,36                                                               |
| Perecederos                                                                          | 3,88        | 16,74 | 10,73  | 26,03  | 31,31  | 27,42  | 27,09  | 9,55                                                        | 12,56                                                               |
| Procesados                                                                           | 16,26       | 2,54  | 6,00   | 9,62   | 10,22  | 10,26  | 10,83  | 22,92                                                       | 17,37                                                               |
| Comidas fuera del hogar                                                              | 8,07        | 3,51  | 4,45   | 5,95   | 6,78   | 7,09   | 7,53   | 10,05                                                       | 11,43                                                               |
| Indicadores de inflación básica                                                      |             |       |        |        |        |        |        |                                                             |                                                                     |
| Sin Alimentos                                                                        |             | 3,26  | 3,72   | 5,17   | 5,54   | 5,88   | 6,20   |                                                             |                                                                     |
| Núcleo 20                                                                            |             | 3,42  | 4,24   | 5,22   | 5,56   | 6,25   | 6,48   |                                                             |                                                                     |
| IPC sin perecederos, ni comb. ni serv. pubs                                          |             | 2,76  | 4,54   | 5,93   | 6,13   | 6,41   | 6,57   |                                                             |                                                                     |
| Inflación sin alimentos ni regulados                                                 |             | 2,81  | 4,06   | 5,42   | 5,69   | 5,75   | 5,91   |                                                             |                                                                     |
| Promedio indicadores inflación básica  Fuente: DANE. Cálculos Banco de la República. |             | 3,06  | 4,14   | 5,43   | 5,73   | 6,07   | 6,29   |                                                             |                                                                     |