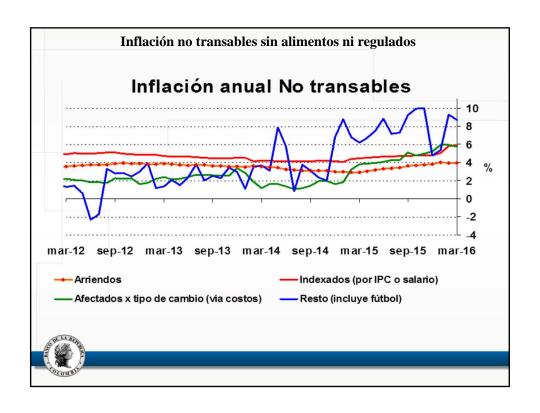

## Anexo estadístico Informe de política monetaria

Subgerencia de Estudios Económicos

| a marzo de 2016                                                                      |             |       |        |        |        |        |        | Port of Part of                                             |                                                                     |
|--------------------------------------------------------------------------------------|-------------|-------|--------|--------|--------|--------|--------|-------------------------------------------------------------|---------------------------------------------------------------------|
| Descripción                                                                          | Ponderación |       |        |        | ene-16 | feb-16 | mar-16 | Participación<br>en porcentaje<br>en la aceleración del mes | Participación<br>en porcentaje<br>en la aceleración del año corrido |
|                                                                                      |             |       | jun-15 | dic-15 |        |        |        |                                                             |                                                                     |
| Total                                                                                | 100.00      | 3.66  | 4.42   | 6.77   | 7.45   | 7.59   | 7.98   | 100.00                                                      | 100,00                                                              |
| Sin alimentos                                                                        | 71,79       | 3.26  | 3.72   | 5.17   | 5.54   | 5.88   | 6.20   | 57,48                                                       | 58.64                                                               |
| Transables                                                                           | 26,00       | 2,03  | 4,17   | 7,09   | 7,39   | 6,97   | 7,38   | 25,17                                                       | 5,29                                                                |
| No transables                                                                        | 30,52       | 3,38  | 3,98   | 4,21   | 4,46   | 4,86   | 4,83   | -3,25                                                       | 15,64                                                               |
| Regulados                                                                            | 15,26       | 4,84  | 2,55   | 4,28   | 5,02   | 6,35   | 7,24   | 35,56                                                       | 37,72                                                               |
| Alimentos                                                                            | 28,21       | 4,69  | 6,20   | 10,85  | 12,26  | 11,86  | 12,35  | 42,52                                                       | 41,36                                                               |
| Perecederos                                                                          | 3,88        | 16,74 | 10,73  | 26,03  | 31,31  | 27,42  | 27,09  | 9,55                                                        | 12,56                                                               |
| Procesados                                                                           | 16,26       | 2,54  | 6,00   | 9,62   | 10,22  | 10,26  | 10,83  | 22,92                                                       | 17,37                                                               |
| Comidas fuera del hogar                                                              | 8,07        | 3,51  | 4,45   | 5,95   | 6,78   | 7,09   | 7,53   | 10,05                                                       | 11,43                                                               |
| Indicadores de inflación básica                                                      |             |       |        |        |        |        |        |                                                             |                                                                     |
| Sin Alimentos                                                                        |             | 3,26  | 3,72   | 5,17   | 5,54   | 5,88   | 6,20   |                                                             |                                                                     |
| Núcleo 20                                                                            |             | 3,42  | 4,24   | 5,22   | 5,56   | 6,25   | 6,48   |                                                             |                                                                     |
| IPC sin perecederos, ni comb. ni serv. pubs                                          |             | 2,76  | 4,54   | 5,93   | 6,13   | 6,41   | 6,57   |                                                             |                                                                     |
| Inflación sin alimentos ni regulados                                                 |             | 2,81  | 4,06   | 5,42   | 5,69   | 5,75   | 5,91   |                                                             |                                                                     |
| Promedio indicadores inflación básica  Fuente: DANE. Cálculos Banco de la República. |             | 3,06  | 4,14   | 5,43   | 5,73   | 6,07   | 6,29   |                                                             |                                                                     |