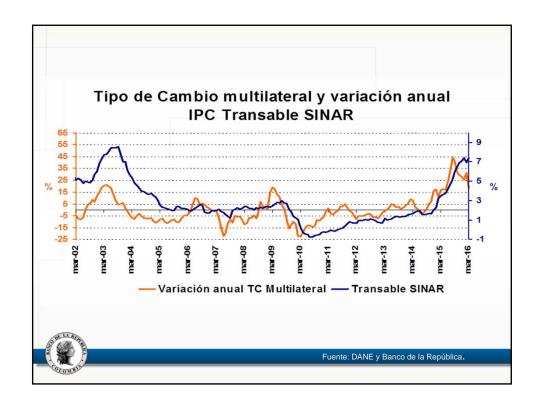

## Anexo estadístico Informe de política monetaria

Subgerencia de Estudios Económicos

| a marzo de 2016                                                                      |             |       |        |        |        |        |        | Port of Part of                                             |                                                                     |
|--------------------------------------------------------------------------------------|-------------|-------|--------|--------|--------|--------|--------|-------------------------------------------------------------|---------------------------------------------------------------------|
| Descripción                                                                          | Ponderación |       |        |        | ene-16 | feb-16 | mar-16 | Participación<br>en porcentaje<br>en la aceleración del mes | Participación<br>en porcentaje<br>en la aceleración del año corrido |
|                                                                                      |             |       | jun-15 | dic-15 |        |        |        |                                                             |                                                                     |
| Total                                                                                | 100.00      | 3.66  | 4.42   | 6.77   | 7.45   | 7.59   | 7.98   | 100.00                                                      | 100,00                                                              |
| Sin alimentos                                                                        | 71,79       | 3.26  | 3.72   | 5.17   | 5.54   | 5.88   | 6.20   | 57,48                                                       | 58.64                                                               |
| Transables                                                                           | 26,00       | 2,03  | 4,17   | 7,09   | 7,39   | 6,97   | 7,38   | 25,17                                                       | 5,29                                                                |
| No transables                                                                        | 30,52       | 3,38  | 3,98   | 4,21   | 4,46   | 4,86   | 4,83   | -3,25                                                       | 15,64                                                               |
| Regulados                                                                            | 15,26       | 4,84  | 2,55   | 4,28   | 5,02   | 6,35   | 7,24   | 35,56                                                       | 37,72                                                               |
| Alimentos                                                                            | 28,21       | 4,69  | 6,20   | 10,85  | 12,26  | 11,86  | 12,35  | 42,52                                                       | 41,36                                                               |
| Perecederos                                                                          | 3,88        | 16,74 | 10,73  | 26,03  | 31,31  | 27,42  | 27,09  | 9,55                                                        | 12,56                                                               |
| Procesados                                                                           | 16,26       | 2,54  | 6,00   | 9,62   | 10,22  | 10,26  | 10,83  | 22,92                                                       | 17,37                                                               |
| Comidas fuera del hogar                                                              | 8,07        | 3,51  | 4,45   | 5,95   | 6,78   | 7,09   | 7,53   | 10,05                                                       | 11,43                                                               |
| Indicadores de inflación básica                                                      |             |       |        |        |        |        |        |                                                             |                                                                     |
| Sin Alimentos                                                                        |             | 3,26  | 3,72   | 5,17   | 5,54   | 5,88   | 6,20   |                                                             |                                                                     |
| Núcleo 20                                                                            |             | 3,42  | 4,24   | 5,22   | 5,56   | 6,25   | 6,48   |                                                             |                                                                     |
| IPC sin perecederos, ni comb. ni serv. pubs                                          |             | 2,76  | 4,54   | 5,93   | 6,13   | 6,41   | 6,57   |                                                             |                                                                     |
| Inflación sin alimentos ni regulados                                                 |             | 2,81  | 4,06   | 5,42   | 5,69   | 5,75   | 5,91   |                                                             |                                                                     |
| Promedio indicadores inflación básica  Fuente: DANE. Cálculos Banco de la República. |             | 3,06  | 4,14   | 5,43   | 5,73   | 6,07   | 6,29   |                                                             |                                                                     |