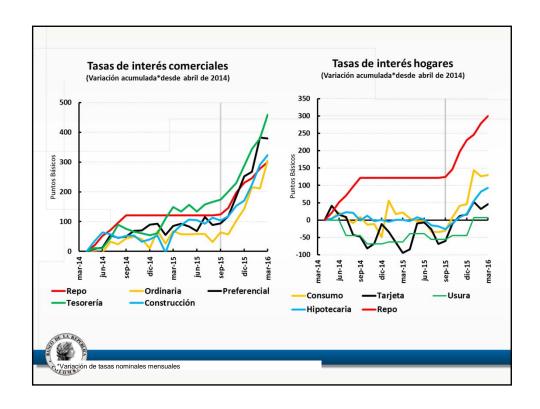

## Anexo estadístico Informe de política monetaria

Subgerencia de Estudios Económicos

| a marzo de 2016                                                                      |             |       |        |        |        |        |        | Port of Part of                                             |                                                                     |
|--------------------------------------------------------------------------------------|-------------|-------|--------|--------|--------|--------|--------|-------------------------------------------------------------|---------------------------------------------------------------------|
| Descripción                                                                          | Ponderación |       |        |        | ene-16 | feb-16 | mar-16 | Participación<br>en porcentaje<br>en la aceleración del mes | Participación<br>en porcentaje<br>en la aceleración del año corrido |
|                                                                                      |             |       | jun-15 | dic-15 |        |        |        |                                                             |                                                                     |
| Total                                                                                | 100.00      | 3.66  | 4.42   | 6.77   | 7.45   | 7.59   | 7.98   | 100.00                                                      | 100,00                                                              |
| Sin alimentos                                                                        | 71,79       | 3.26  | 3.72   | 5.17   | 5.54   | 5.88   | 6.20   | 57,48                                                       | 58.64                                                               |
| Transables                                                                           | 26,00       | 2,03  | 4,17   | 7,09   | 7,39   | 6,97   | 7,38   | 25,17                                                       | 5,29                                                                |
| No transables                                                                        | 30,52       | 3,38  | 3,98   | 4,21   | 4,46   | 4,86   | 4,83   | -3,25                                                       | 15,64                                                               |
| Regulados                                                                            | 15,26       | 4,84  | 2,55   | 4,28   | 5,02   | 6,35   | 7,24   | 35,56                                                       | 37,72                                                               |
| Alimentos                                                                            | 28,21       | 4,69  | 6,20   | 10,85  | 12,26  | 11,86  | 12,35  | 42,52                                                       | 41,36                                                               |
| Perecederos                                                                          | 3,88        | 16,74 | 10,73  | 26,03  | 31,31  | 27,42  | 27,09  | 9,55                                                        | 12,56                                                               |
| Procesados                                                                           | 16,26       | 2,54  | 6,00   | 9,62   | 10,22  | 10,26  | 10,83  | 22,92                                                       | 17,37                                                               |
| Comidas fuera del hogar                                                              | 8,07        | 3,51  | 4,45   | 5,95   | 6,78   | 7,09   | 7,53   | 10,05                                                       | 11,43                                                               |
| Indicadores de inflación básica                                                      |             |       |        |        |        |        |        |                                                             |                                                                     |
| Sin Alimentos                                                                        |             | 3,26  | 3,72   | 5,17   | 5,54   | 5,88   | 6,20   |                                                             |                                                                     |
| Núcleo 20                                                                            |             | 3,42  | 4,24   | 5,22   | 5,56   | 6,25   | 6,48   |                                                             |                                                                     |
| IPC sin perecederos, ni comb. ni serv. pubs                                          |             | 2,76  | 4,54   | 5,93   | 6,13   | 6,41   | 6,57   |                                                             |                                                                     |
| Inflación sin alimentos ni regulados                                                 |             | 2,81  | 4,06   | 5,42   | 5,69   | 5,75   | 5,91   |                                                             |                                                                     |
| Promedio indicadores inflación básica  Fuente: DANE. Cálculos Banco de la República. |             | 3,06  | 4,14   | 5,43   | 5,73   | 6,07   | 6,29   |                                                             |                                                                     |