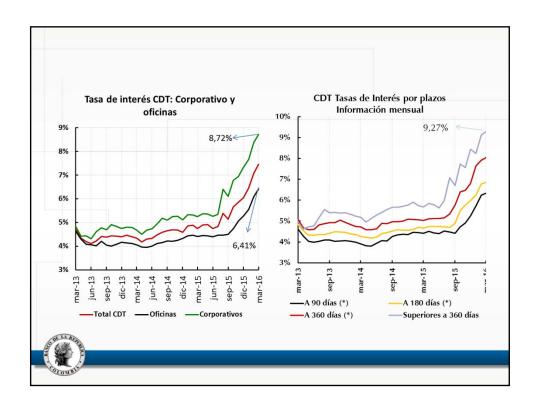

## Anexo estadístico Informe de política monetaria

Subgerencia de Estudios Económicos

| a marzo de 2016                                                                      |             |       |        |        |        |        |        | Port of Part of                                             |                                                                     |
|--------------------------------------------------------------------------------------|-------------|-------|--------|--------|--------|--------|--------|-------------------------------------------------------------|---------------------------------------------------------------------|
| Descripción                                                                          | Ponderación |       |        |        | ene-16 | feb-16 | mar-16 | Participación<br>en porcentaje<br>en la aceleración del mes | Participación<br>en porcentaje<br>en la aceleración del año corrido |
|                                                                                      |             |       | jun-15 | dic-15 |        |        |        |                                                             |                                                                     |
| Total                                                                                | 100.00      | 3.66  | 4.42   | 6.77   | 7.45   | 7.59   | 7.98   | 100.00                                                      | 100,00                                                              |
| Sin alimentos                                                                        | 71,79       | 3.26  | 3.72   | 5.17   | 5.54   | 5.88   | 6.20   | 57,48                                                       | 58.64                                                               |
| Transables                                                                           | 26,00       | 2,03  | 4,17   | 7,09   | 7,39   | 6,97   | 7,38   | 25,17                                                       | 5,29                                                                |
| No transables                                                                        | 30,52       | 3,38  | 3,98   | 4,21   | 4,46   | 4,86   | 4,83   | -3,25                                                       | 15,64                                                               |
| Regulados                                                                            | 15,26       | 4,84  | 2,55   | 4,28   | 5,02   | 6,35   | 7,24   | 35,56                                                       | 37,72                                                               |
| Alimentos                                                                            | 28,21       | 4,69  | 6,20   | 10,85  | 12,26  | 11,86  | 12,35  | 42,52                                                       | 41,36                                                               |
| Perecederos                                                                          | 3,88        | 16,74 | 10,73  | 26,03  | 31,31  | 27,42  | 27,09  | 9,55                                                        | 12,56                                                               |
| Procesados                                                                           | 16,26       | 2,54  | 6,00   | 9,62   | 10,22  | 10,26  | 10,83  | 22,92                                                       | 17,37                                                               |
| Comidas fuera del hogar                                                              | 8,07        | 3,51  | 4,45   | 5,95   | 6,78   | 7,09   | 7,53   | 10,05                                                       | 11,43                                                               |
| Indicadores de inflación básica                                                      |             |       |        |        |        |        |        |                                                             |                                                                     |
| Sin Alimentos                                                                        |             | 3,26  | 3,72   | 5,17   | 5,54   | 5,88   | 6,20   |                                                             |                                                                     |
| Núcleo 20                                                                            |             | 3,42  | 4,24   | 5,22   | 5,56   | 6,25   | 6,48   |                                                             |                                                                     |
| IPC sin perecederos, ni comb. ni serv. pubs                                          |             | 2,76  | 4,54   | 5,93   | 6,13   | 6,41   | 6,57   |                                                             |                                                                     |
| Inflación sin alimentos ni regulados                                                 |             | 2,81  | 4,06   | 5,42   | 5,69   | 5,75   | 5,91   |                                                             |                                                                     |
| Promedio indicadores inflación básica  Fuente: DANE. Cálculos Banco de la República. |             | 3,06  | 4,14   | 5,43   | 5,73   | 6,07   | 6,29   |                                                             |                                                                     |