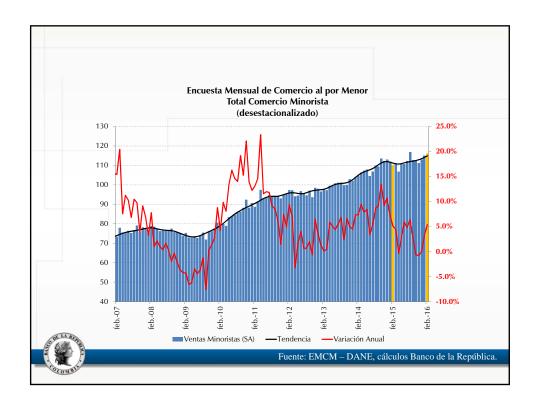

## VERSIÓN PÚBLICA

Documentos de trabajo de la Junta Directiva del Banco de la República

Anexo estadístico Informe de política monetaria



## VERSIÓN PÚBLICA

## Documentos de trabajo de la Junta Directiva del Banco de la República

## Anexo estadístico Informe de política monetaria

Subgerencia de Estudios Económicos



















































































































































































































































| a marzo de 2016                                                                      |             |       |        |        |        |        |        | Port of Part of                                             |                                                                     |
|--------------------------------------------------------------------------------------|-------------|-------|--------|--------|--------|--------|--------|-------------------------------------------------------------|---------------------------------------------------------------------|
| Descripción                                                                          | Ponderación |       |        |