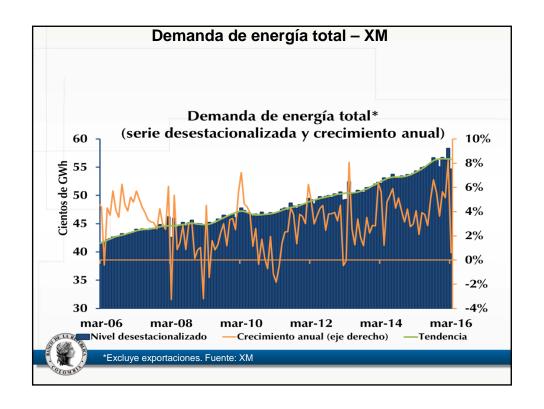

## Anexo estadístico Informe de política monetaria

Subgerencia de Estudios Económicos

| a marzo de 2016                                                                      |             |       |        |        |        |        |        | Port of Part of                                             |                                                                     |
|--------------------------------------------------------------------------------------|-------------|-------|--------|--------|--------|--------|--------|-------------------------------------------------------------|---------------------------------------------------------------------|
| Descripción                                                                          | Ponderación |       |        |        | ene-16 | feb-16 | mar-16 | Participación<br>en porcentaje<br>en la aceleración del mes | Participación<br>en porcentaje<br>en la aceleración del año corrido |
|                                                                                      |             |       | jun-15 | dic-15 |        |        |        |                                                             |                                                                     |
| Total                                                                                | 100.00      | 3.66  | 4.42   | 6.77   | 7.45   | 7.59   | 7.98   | 100.00                                                      | 100,00                                                              |
| Sin alimentos                                                                        | 71,79       | 3.26  | 3.72   | 5.17   | 5.54   | 5.88   | 6.20   | 57,48                                                       | 58.64                                                               |
| Transables                                                                           | 26,00       | 2,03  | 4,17   | 7,09   | 7,39   | 6,97   | 7,38   | 25,17                                                       | 5,29                                                                |
| No transables                                                                        | 30,52       | 3,38  | 3,98   | 4,21   | 4,46   | 4,86   | 4,83   | -3,25                                                       | 15,64                                                               |
| Regulados                                                                            | 15,26       | 4,84  | 2,55   | 4,28   | 5,02   | 6,35   | 7,24   | 35,56                                                       | 37,72                                                               |
| Alimentos                                                                            | 28,21       | 4,69  | 6,20   | 10,85  | 12,26  | 11,86  | 12,35  | 42,52                                                       | 41,36                                                               |
| Perecederos                                                                          | 3,88        | 16,74 | 10,73  | 26,03  | 31,31  | 27,42  | 27,09  | 9,55                                                        | 12,56                                                               |
| Procesados                                                                           | 16,26       | 2,54  | 6,00   | 9,62   | 10,22  | 10,26  | 10,83  | 22,92                                                       | 17,37                                                               |
| Comidas fuera del hogar                                                              | 8,07        | 3,51  | 4,45   | 5,95   | 6,78   | 7,09   | 7,53   | 10,05                                                       | 11,43                                                               |
| Indicadores de inflación básica                                                      |             |       |        |        |        |        |        |                                                             |                                                                     |
| Sin Alimentos                                                                        |             | 3,26  | 3,72   | 5,17   | 5,54   | 5,88   | 6,20   |                                                             |                                                                     |
| Núcleo 20                                                                            |             | 3,42  | 4,24   | 5,22   | 5,56   | 6,25   | 6,48   |                                                             |                                                                     |
| IPC sin perecederos, ni comb. ni serv. pubs                                          |             | 2,76  | 4,54   | 5,93   | 6,13   | 6,41   | 6,57   |                                                             |                                                                     |
| Inflación sin alimentos ni regulados                                                 |             | 2,81  | 4,06   | 5,42   | 5,69   | 5,75   | 5,91   |                                                             |                                                                     |
| Promedio indicadores inflación básica  Fuente: DANE. Cálculos Banco de la República. |             | 3,06  | 4,14   | 5,43   | 5,73   | 6,07   | 6,29   |                                                             |                                                                     |