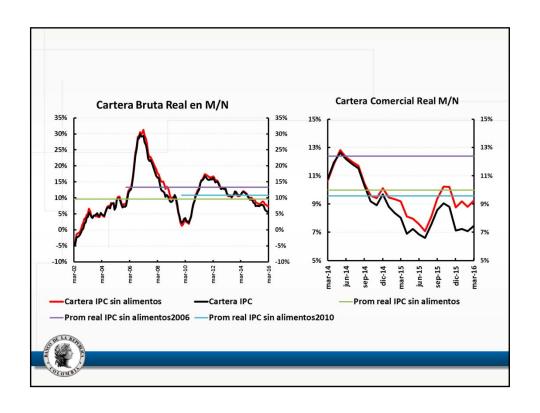

## Anexo estadístico Informe de política monetaria

Subgerencia de Estudios Económicos

| a marzo de 2016                                                                      |             |       |        |        |        |        |        | Port of Part of                                             |                                                                     |
|--------------------------------------------------------------------------------------|-------------|-------|--------|--------|--------|--------|--------|-------------------------------------------------------------|---------------------------------------------------------------------|
| Descripción                                                                          | Ponderación |       |        |        | ene-16 | feb-16 | mar-16 | Participación<br>en porcentaje<br>en la aceleración del mes | Participación<br>en porcentaje<br>en la aceleración del año corrido |
|                                                                                      |             |       | jun-15 | dic-15 |        |        |        |                                                             |                                                                     |
| Total                                                                                | 100.00      | 3.66  | 4.42   | 6.77   | 7.45   | 7.59   | 7.98   | 100.00                                                      | 100,00                                                              |
| Sin alimentos                                                                        | 71,79       | 3.26  | 3.72   | 5.17   | 5.54   | 5.88   | 6.20   | 57,48                                                       | 58.64                                                               |
| Transables                                                                           | 26,00       | 2,03  | 4,17   | 7,09   | 7,39   | 6,97   | 7,38   | 25,17                                                       | 5,29                                                                |
| No transables                                                                        | 30,52       | 3,38  | 3,98   | 4,21   | 4,46   | 4,86   | 4,83   | -3,25                                                       | 15,64                                                               |
| Regulados                                                                            | 15,26       | 4,84  | 2,55   | 4,28   | 5,02   | 6,35   | 7,24   | 35,56                                                       | 37,72                                                               |
| Alimentos                                                                            | 28,21       | 4,69  | 6,20   | 10,85  | 12,26  | 11,86  | 12,35  | 42,52                                                       | 41,36                                                               |
| Perecederos                                                                          | 3,88        | 16,74 | 10,73  | 26,03  | 31,31  | 27,42  | 27,09  | 9,55                                                        | 12,56                                                               |
| Procesados                                                                           | 16,26       | 2,54  | 6,00   | 9,62   | 10,22  | 10,26  | 10,83  | 22,92                                                       | 17,37                                                               |
| Comidas fuera del hogar                                                              | 8,07        | 3,51  | 4,45   | 5,95   | 6,78   | 7,09   | 7,53   | 10,05                                                       | 11,43                                                               |
| Indicadores de inflación básica                                                      |             |       |        |        |        |        |        |                                                             |                                                                     |
| Sin Alimentos                                                                        |             | 3,26  | 3,72   | 5,17   | 5,54   | 5,88   | 6,20   |                                                             |                                                                     |
| Núcleo 20                                                                            |             | 3,42  | 4,24   | 5,22   | 5,56   | 6,25   | 6,48   |                                                             |                                                                     |
| IPC sin perecederos, ni comb. ni serv. pubs                                          |             | 2,76  | 4,54   | 5,93   | 6,13   | 6,41   | 6,57   |                                                             |                                                                     |
| Inflación sin alimentos ni regulados                                                 |             | 2,81  | 4,06   | 5,42   | 5,69   | 5,75   | 5,91   |                                                             |                                                                     |
| Promedio indicadores inflación básica  Fuente: DANE. Cálculos Banco de la República. |             | 3,06  | 4,14   | 5,43   | 5,73   | 6,07   | 6,29   |                                                             |                                                                     |