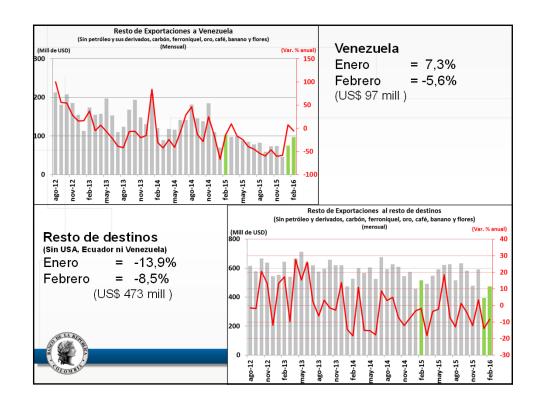

## Anexo estadístico Informe de política monetaria

Subgerencia de Estudios Económicos

| a marzo de 2016                                                                      |             |       |        |        |        |        |        | Port of Part of                                             |                                                                     |
|--------------------------------------------------------------------------------------|-------------|-------|--------|--------|--------|--------|--------|-------------------------------------------------------------|---------------------------------------------------------------------|
| Descripción                                                                          | Ponderación |       |        |        | ene-16 | feb-16 | mar-16 | Participación<br>en porcentaje<br>en la aceleración del mes | Participación<br>en porcentaje<br>en la aceleración del año corrido |
|                                                                                      |             |       | jun-15 | dic-15 |        |        |        |                                                             |                                                                     |
| Total                                                                                | 100.00      | 3.66  | 4.42   | 6.77   | 7.45   | 7.59   | 7.98   | 100.00                                                      | 100,00                                                              |
| Sin alimentos                                                                        | 71,79       | 3.26  | 3.72   | 5.17   | 5.54   | 5.88   | 6.20   | 57,48                                                       | 58.64                                                               |
| Transables                                                                           | 26,00       | 2,03  | 4,17   | 7,09   | 7,39   | 6,97   | 7,38   | 25,17                                                       | 5,29                                                                |
| No transables                                                                        | 30,52       | 3,38  | 3,98   | 4,21   | 4,46   | 4,86   | 4,83   | -3,25                                                       | 15,64                                                               |
| Regulados                                                                            | 15,26       | 4,84  | 2,55   | 4,28   | 5,02   | 6,35   | 7,24   | 35,56                                                       | 37,72                                                               |
| Alimentos                                                                            | 28,21       | 4,69  | 6,20   | 10,85  | 12,26  | 11,86  | 12,35  | 42,52                                                       | 41,36                                                               |
| Perecederos                                                                          | 3,88        | 16,74 | 10,73  | 26,03  | 31,31  | 27,42  | 27,09  | 9,55                                                        | 12,56                                                               |
| Procesados                                                                           | 16,26       | 2,54  | 6,00   | 9,62   | 10,22  | 10,26  | 10,83  | 22,92                                                       | 17,37                                                               |
| Comidas fuera del hogar                                                              | 8,07        | 3,51  | 4,45   | 5,95   | 6,78   | 7,09   | 7,53   | 10,05                                                       | 11,43                                                               |
| Indicadores de inflación básica                                                      |             |       |        |        |        |        |        |                                                             |                                                                     |
| Sin Alimentos                                                                        |             | 3,26  | 3,72   | 5,17   | 5,54   | 5,88   | 6,20   |                                                             |                                                                     |
| Núcleo 20                                                                            |             | 3,42  | 4,24   | 5,22   | 5,56   | 6,25   | 6,48   |                                                             |                                                                     |
| IPC sin perecederos, ni comb. ni serv. pubs                                          |             | 2,76  | 4,54   | 5,93   | 6,13   | 6,41   | 6,57   |                                                             |                                                                     |
| Inflación sin alimentos ni regulados                                                 |             | 2,81  | 4,06   | 5,42   | 5,69   | 5,75   | 5,91   |                                                             |                                                                     |
| Promedio indicadores inflación básica  Fuente: DANE. Cálculos Banco de la República. |             | 3,06  | 4,14   | 5,43   | 5,73   | 6,07   | 6,29   |                                                             |                                                                     |