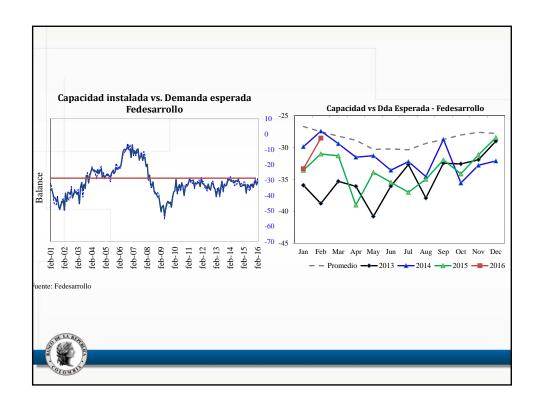

## Anexo estadístico Informe de política monetaria

Subgerencia de Estudios Económicos

| a marzo de 2016                                                                      |             |       |        |        |        |        |        | Port of Part of                                             |                                                                     |
|--------------------------------------------------------------------------------------|-------------|-------|--------|--------|--------|--------|--------|-------------------------------------------------------------|---------------------------------------------------------------------|
| Descripción                                                                          | Ponderación |       |        |        | ene-16 | feb-16 | mar-16 | Participación<br>en porcentaje<br>en la aceleración del mes | Participación<br>en porcentaje<br>en la aceleración del año corrido |
|                                                                                      |             |       | jun-15 | dic-15 |        |        |        |                                                             |                                                                     |
| Total                                                                                | 100.00      | 3.66  | 4.42   | 6.77   | 7.45   | 7.59   | 7.98   | 100.00                                                      | 100,00                                                              |
| Sin alimentos                                                                        | 71,79       | 3.26  | 3.72   | 5.17   | 5.54   | 5.88   | 6.20   | 57,48                                                       | 58.64                                                               |
| Transables                                                                           | 26,00       | 2,03  | 4,17   | 7,09   | 7,39   | 6,97   | 7,38   | 25,17                                                       | 5,29                                                                |
| No transables                                                                        | 30,52       | 3,38  | 3,98   | 4,21   | 4,46   | 4,86   | 4,83   | -3,25                                                       | 15,64                                                               |
| Regulados                                                                            | 15,26       | 4,84  | 2,55   | 4,28   | 5,02   | 6,35   | 7,24   | 35,56                                                       | 37,72                                                               |
| Alimentos                                                                            | 28,21       | 4,69  | 6,20   | 10,85  | 12,26  | 11,86  | 12,35  | 42,52                                                       | 41,36                                                               |
| Perecederos                                                                          | 3,88        | 16,74 | 10,73  | 26,03  | 31,31  | 27,42  | 27,09  | 9,55                                                        | 12,56                                                               |
| Procesados                                                                           | 16,26       | 2,54  | 6,00   | 9,62   | 10,22  | 10,26  | 10,83  | 22,92                                                       | 17,37                                                               |
| Comidas fuera del hogar                                                              | 8,07        | 3,51  | 4,45   | 5,95   | 6,78   | 7,09   | 7,53   | 10,05                                                       | 11,43                                                               |
| Indicadores de inflación básica                                                      |             |       |        |        |        |        |        |                                                             |                                                                     |
| Sin Alimentos                                                                        |             | 3,26  | 3,72   | 5,17   | 5,54   | 5,88   | 6,20   |                                                             |                                                                     |
| Núcleo 20                                                                            |             | 3,42  | 4,24   | 5,22   | 5,56   | 6,25   | 6,48   |                                                             |                                                                     |
| IPC sin perecederos, ni comb. ni serv. pubs                                          |             | 2,76  | 4,54   | 5,93   | 6,13   | 6,41   | 6,57   |                                                             |                                                                     |
| Inflación sin alimentos ni regulados                                                 |             | 2,81  | 4,06   | 5,42   | 5,69   | 5,75   | 5,91   |                                                             |                                                                     |
| Promedio indicadores inflación básica  Fuente: DANE. Cálculos Banco de la República. |             | 3,06  | 4,14   | 5,43   | 5,73   | 6,07   | 6,29   |                                                             |                                                                     |