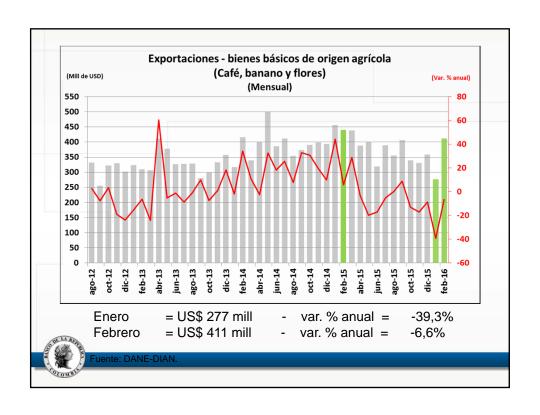

## Anexo estadístico Informe de política monetaria

Subgerencia de Estudios Económicos

| a marzo de 2016                                                                      |             |       |        |        |        |        |        | Port of Part of                                             |                                                                     |
|--------------------------------------------------------------------------------------|-------------|-------|--------|--------|--------|--------|--------|-------------------------------------------------------------|---------------------------------------------------------------------|
| Descripción                                                                          | Ponderación |       |        |        | ene-16 | feb-16 | mar-16 | Participación<br>en porcentaje<br>en la aceleración del mes | Participación<br>en porcentaje<br>en la aceleración del año corrido |
|                                                                                      |             |       | jun-15 | dic-15 |        |        |        |                                                             |                                                                     |
| Total                                                                                | 100.00      | 3.66  | 4.42   | 6.77   | 7.45   | 7.59   | 7.98   | 100.00                                                      | 100,00                                                              |
| Sin alimentos                                                                        | 71,79       | 3.26  | 3.72   | 5.17   | 5.54   | 5.88   | 6.20   | 57,48                                                       | 58.64                                                               |
| Transables                                                                           | 26,00       | 2,03  | 4,17   | 7,09   | 7,39   | 6,97   | 7,38   | 25,17                                                       | 5,29                                                                |
| No transables                                                                        | 30,52       | 3,38  | 3,98   | 4,21   | 4,46   | 4,86   | 4,83   | -3,25                                                       | 15,64                                                               |
| Regulados                                                                            | 15,26       | 4,84  | 2,55   | 4,28   | 5,02   | 6,35   | 7,24   | 35,56                                                       | 37,72                                                               |
| Alimentos                                                                            | 28,21       | 4,69  | 6,20   | 10,85  | 12,26  | 11,86  | 12,35  | 42,52                                                       | 41,36                                                               |
| Perecederos                                                                          | 3,88        | 16,74 | 10,73  | 26,03  | 31,31  | 27,42  | 27,09  | 9,55                                                        | 12,56                                                               |
| Procesados                                                                           | 16,26       | 2,54  | 6,00   | 9,62   | 10,22  | 10,26  | 10,83  | 22,92                                                       | 17,37                                                               |
| Comidas fuera del hogar                                                              | 8,07        | 3,51  | 4,45   | 5,95   | 6,78   | 7,09   | 7,53   | 10,05                                                       | 11,43                                                               |
| Indicadores de inflación básica                                                      |             |       |        |        |        |        |        |                                                             |                                                                     |
| Sin Alimentos                                                                        |             | 3,26  | 3,72   | 5,17   | 5,54   | 5,88   | 6,20   |                                                             |                                                                     |
| Núcleo 20                                                                            |             | 3,42  | 4,24   | 5,22   | 5,56   | 6,25   | 6,48   |                                                             |                                                                     |
| IPC sin perecederos, ni comb. ni serv. pubs                                          |             | 2,76  | 4,54   | 5,93   | 6,13   | 6,41   | 6,57   |                                                             |                                                                     |
| Inflación sin alimentos ni regulados                                                 |             | 2,81  | 4,06   | 5,42   | 5,69   | 5,75   | 5,91   |                                                             |                                                                     |
| Promedio indicadores inflación básica  Fuente: DANE. Cálculos Banco de la República. |             | 3,06  | 4,14   | 5,43   | 5,73   | 6,07   | 6,29   |                                                             |                                                                     |