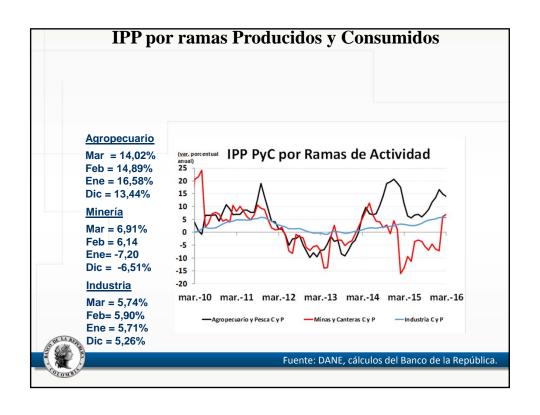

## Anexo estadístico Informe de política monetaria

Subgerencia de Estudios Económicos

| a marzo de 2016                                                                      |             |       |        |        |        |        |        | Port of Part of                                             |                                                                     |
|--------------------------------------------------------------------------------------|-------------|-------|--------|--------|--------|--------|--------|-------------------------------------------------------------|---------------------------------------------------------------------|
| Descripción                                                                          | Ponderación |       |        |        | ene-16 | feb-16 | mar-16 | Participación<br>en porcentaje<br>en la aceleración del mes | Participación<br>en porcentaje<br>en la aceleración del año corrido |
|                                                                                      |             |       | jun-15 | dic-15 |        |        |        |                                                             |                                                                     |
| Total                                                                                | 100.00      | 3.66  | 4.42   | 6.77   | 7.45   | 7.59   | 7.98   | 100.00                                                      | 100,00                                                              |
| Sin alimentos                                                                        | 71,79       | 3.26  | 3.72   | 5.17   | 5.54   | 5.88   | 6.20   | 57,48                                                       | 58.64                                                               |
| Transables                                                                           | 26,00       | 2,03  | 4,17   | 7,09   | 7,39   | 6,97   | 7,38   | 25,17                                                       | 5,29                                                                |
| No transables                                                                        | 30,52       | 3,38  | 3,98   | 4,21   | 4,46   | 4,86   | 4,83   | -3,25                                                       | 15,64                                                               |
| Regulados                                                                            | 15,26       | 4,84  | 2,55   | 4,28   | 5,02   | 6,35   | 7,24   | 35,56                                                       | 37,72                                                               |
| Alimentos                                                                            | 28,21       | 4,69  | 6,20   | 10,85  | 12,26  | 11,86  | 12,35  | 42,52                                                       | 41,36                                                               |
| Perecederos                                                                          | 3,88        | 16,74 | 10,73  | 26,03  | 31,31  | 27,42  | 27,09  | 9,55                                                        | 12,56                                                               |
| Procesados                                                                           | 16,26       | 2,54  | 6,00   | 9,62   | 10,22  | 10,26  | 10,83  | 22,92                                                       | 17,37                                                               |
| Comidas fuera del hogar                                                              | 8,07        | 3,51  | 4,45   | 5,95   | 6,78   | 7,09   | 7,53   | 10,05                                                       | 11,43                                                               |
| Indicadores de inflación básica                                                      |             |       |        |        |        |        |        |                                                             |                                                                     |
| Sin Alimentos                                                                        |             | 3,26  | 3,72   | 5,17   | 5,54   | 5,88   | 6,20   |                                                             |                                                                     |
| Núcleo 20                                                                            |             | 3,42  | 4,24   | 5,22   | 5,56   | 6,25   | 6,48   |                                                             |                                                                     |
| IPC sin perecederos, ni comb. ni serv. pubs                                          |             | 2,76  | 4,54   | 5,93   | 6,13   | 6,41   | 6,57   |                                                             |                                                                     |
| Inflación sin alimentos ni regulados                                                 |             | 2,81  | 4,06   | 5,42   | 5,69   | 5,75   | 5,91   |                                                             |                                                                     |
| Promedio indicadores inflación básica  Fuente: DANE. Cálculos Banco de la República. |             | 3,06  | 4,14   | 5,43   | 5,73   | 6,07   | 6,29   |                                                             |                                                                     |