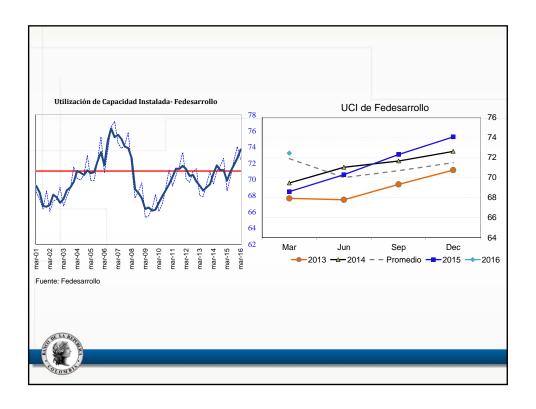

## Anexo estadístico Informe de política monetaria

Subgerencia de Estudios Económicos

| a marzo de 2016                                                                      |             |       |        |        |        |        |        | Port of Part of                                             |                                                                     |
|--------------------------------------------------------------------------------------|-------------|-------|--------|--------|--------|--------|--------|-------------------------------------------------------------|---------------------------------------------------------------------|
| Descripción                                                                          | Ponderación |       |        |        | ene-16 | feb-16 | mar-16 | Participación<br>en porcentaje<br>en la aceleración del mes | Participación<br>en porcentaje<br>en la aceleración del año corrido |
|                                                                                      |             |       | jun-15 | dic-15 |        |        |        |                                                             |                                                                     |
| Total                                                                                | 100.00      | 3.66  | 4.42   | 6.77   | 7.45   | 7.59   | 7.98   | 100.00                                                      | 100,00                                                              |
| Sin alimentos                                                                        | 71,79       | 3.26  | 3.72   | 5.17   | 5.54   | 5.88   | 6.20   | 57,48                                                       | 58.64                                                               |
| Transables                                                                           | 26,00       | 2,03  | 4,17   | 7,09   | 7,39   | 6,97   | 7,38   | 25,17                                                       | 5,29                                                                |
| No transables                                                                        | 30,52       | 3,38  | 3,98   | 4,21   | 4,46   | 4,86   | 4,83   | -3,25                                                       | 15,64                                                               |
| Regulados                                                                            | 15,26       | 4,84  | 2,55   | 4,28   | 5,02   | 6,35   | 7,24   | 35,56                                                       | 37,72                                                               |
| Alimentos                                                                            | 28,21       | 4,69  | 6,20   | 10,85  | 12,26  | 11,86  | 12,35  | 42,52                                                       | 41,36                                                               |
| Perecederos                                                                          | 3,88        | 16,74 | 10,73  | 26,03  | 31,31  | 27,42  | 27,09  | 9,55                                                        | 12,56                                                               |
| Procesados                                                                           | 16,26       | 2,54  | 6,00   | 9,62   | 10,22  | 10,26  | 10,83  | 22,92                                                       | 17,37                                                               |
| Comidas fuera del hogar                                                              | 8,07        | 3,51  | 4,45   | 5,95   | 6,78   | 7,09   | 7,53   | 10,05                                                       | 11,43                                                               |
| Indicadores de inflación básica                                                      |             |       |        |        |        |        |        |                                                             |                                                                     |
| Sin Alimentos                                                                        |             | 3,26  | 3,72   | 5,17   | 5,54   | 5,88   | 6,20   |                                                             |                                                                     |
| Núcleo 20                                                                            |             | 3,42  | 4,24   | 5,22   | 5,56   | 6,25   | 6,48   |                                                             |                                                                     |
| IPC sin perecederos, ni comb. ni serv. pubs                                          |             | 2,76  | 4,54   | 5,93   | 6,13   | 6,41   | 6,57   |                                                             |                                                                     |
| Inflación sin alimentos ni regulados                                                 |             | 2,81  | 4,06   | 5,42   | 5,69   | 5,75   | 5,91   |                                                             |                                                                     |
| Promedio indicadores inflación básica  Fuente: DANE. Cálculos Banco de la República. |             | 3,06  | 4,14   | 5,43   | 5,73   | 6,07   | 6,29   |                                                             |                                                                     |