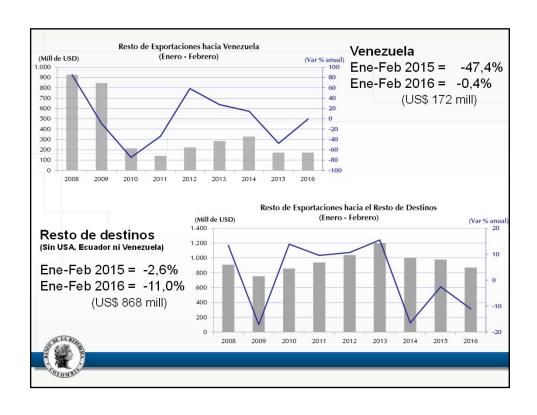

## Anexo estadístico Informe de política monetaria

Subgerencia de Estudios Económicos

| a marzo de 2016                                                                      |             |       |        |        |        |        |        | Port of Part of                                             |                                                                     |
|--------------------------------------------------------------------------------------|-------------|-------|--------|--------|--------|--------|--------|-------------------------------------------------------------|---------------------------------------------------------------------|
| Descripción                                                                          | Ponderación |       |        |        | ene-16 | feb-16 | mar-16 | Participación<br>en porcentaje<br>en la aceleración del mes | Participación<br>en porcentaje<br>en la aceleración del año corrido |
|                                                                                      |             |       | jun-15 | dic-15 |        |        |        |                                                             |                                                                     |
| Total                                                                                | 100.00      | 3.66  | 4.42   | 6.77   | 7.45   | 7.59   | 7.98   | 100.00                                                      | 100,00                                                              |
| Sin alimentos                                                                        | 71,79       | 3.26  | 3.72   | 5.17   | 5.54   | 5.88   | 6.20   | 57,48                                                       | 58.64                                                               |
| Transables                                                                           | 26,00       | 2,03  | 4,17   | 7,09   | 7,39   | 6,97   | 7,38   | 25,17                                                       | 5,29                                                                |
| No transables                                                                        | 30,52       | 3,38  | 3,98   | 4,21   | 4,46   | 4,86   | 4,83   | -3,25                                                       | 15,64                                                               |
| Regulados                                                                            | 15,26       | 4,84  | 2,55   | 4,28   | 5,02   | 6,35   | 7,24   | 35,56                                                       | 37,72                                                               |
| Alimentos                                                                            | 28,21       | 4,69  | 6,20   | 10,85  | 12,26  | 11,86  | 12,35  | 42,52                                                       | 41,36                                                               |
| Perecederos                                                                          | 3,88        | 16,74 | 10,73  | 26,03  | 31,31  | 27,42  | 27,09  | 9,55                                                        | 12,56                                                               |
| Procesados                                                                           | 16,26       | 2,54  | 6,00   | 9,62   | 10,22  | 10,26  | 10,83  | 22,92                                                       | 17,37                                                               |
| Comidas fuera del hogar                                                              | 8,07        | 3,51  | 4,45   | 5,95   | 6,78   | 7,09   | 7,53   | 10,05                                                       | 11,43                                                               |
| Indicadores de inflación básica                                                      |             |       |        |        |        |        |        |                                                             |                                                                     |
| Sin Alimentos                                                                        |             | 3,26  | 3,72   | 5,17   | 5,54   | 5,88   | 6,20   |                                                             |                                                                     |
| Núcleo 20                                                                            |             | 3,42  | 4,24   | 5,22   | 5,56   | 6,25   | 6,48   |                                                             |                                                                     |
| IPC sin perecederos, ni comb. ni serv. pubs                                          |             | 2,76  | 4,54   | 5,93   | 6,13   | 6,41   | 6,57   |                                                             |                                                                     |
| Inflación sin alimentos ni regulados                                                 |             | 2,81  | 4,06   | 5,42   | 5,69   | 5,75   | 5,91   |                                                             |                                                                     |
| Promedio indicadores inflación básica  Fuente: DANE. Cálculos Banco de la República. |             | 3,06  | 4,14   | 5,43   | 5,73   | 6,07   | 6,29   |                                                             |                                                                     |