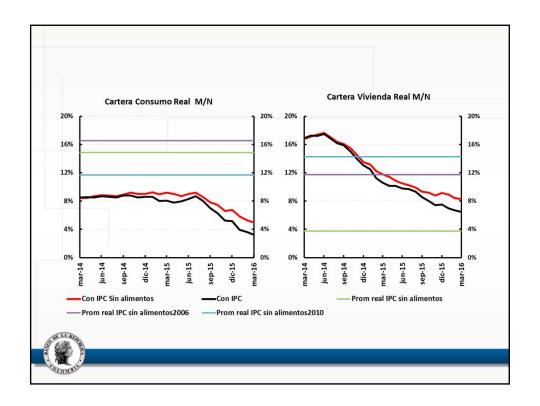

## Anexo estadístico Informe de política monetaria

Subgerencia de Estudios Económicos

| a marzo de 2016                                                                      |             |       |        |        |        |        |        | Port of Part of                                             |                                                                     |
|--------------------------------------------------------------------------------------|-------------|-------|--------|--------|--------|--------|--------|-------------------------------------------------------------|---------------------------------------------------------------------|
| Descripción                                                                          | Ponderación |       |        |        | ene-16 | feb-16 | mar-16 | Participación<br>en porcentaje<br>en la aceleración del mes | Participación<br>en porcentaje<br>en la aceleración del año corrido |
|                                                                                      |             |       | jun-15 | dic-15 |        |        |        |                                                             |                                                                     |
| Total                                                                                | 100.00      | 3.66  | 4.42   | 6.77   | 7.45   | 7.59   | 7.98   | 100.00                                                      | 100,00                                                              |
| Sin alimentos                                                                        | 71,79       | 3.26  | 3.72   | 5.17   | 5.54   | 5.88   | 6.20   | 57,48                                                       | 58.64                                                               |
| Transables                                                                           | 26,00       | 2,03  | 4,17   | 7,09   | 7,39   | 6,97   | 7,38   | 25,17                                                       | 5,29                                                                |
| No transables                                                                        | 30,52       | 3,38  | 3,98   | 4,21   | 4,46   | 4,86   | 4,83   | -3,25                                                       | 15,64                                                               |
| Regulados                                                                            | 15,26       | 4,84  | 2,55   | 4,28   | 5,02   | 6,35   | 7,24   | 35,56                                                       | 37,72                                                               |
| Alimentos                                                                            | 28,21       | 4,69  | 6,20   | 10,85  | 12,26  | 11,86  | 12,35  | 42,52                                                       | 41,36                                                               |
| Perecederos                                                                          | 3,88        | 16,74 | 10,73  | 26,03  | 31,31  | 27,42  | 27,09  | 9,55                                                        | 12,56                                                               |
| Procesados                                                                           | 16,26       | 2,54  | 6,00   | 9,62   | 10,22  | 10,26  | 10,83  | 22,92                                                       | 17,37                                                               |
| Comidas fuera del hogar                                                              | 8,07        | 3,51  | 4,45   | 5,95   | 6,78   | 7,09   | 7,53   | 10,05                                                       | 11,43                                                               |
| Indicadores de inflación básica                                                      |             |       |        |        |        |        |        |                                                             |                                                                     |
| Sin Alimentos                                                                        |             | 3,26  | 3,72   | 5,17   | 5,54   | 5,88   | 6,20   |                                                             |                                                                     |
| Núcleo 20                                                                            |             | 3,42  | 4,24   | 5,22   | 5,56   | 6,25   | 6,48   |                                                             |                                                                     |
| IPC sin perecederos, ni comb. ni serv. pubs                                          |             | 2,76  | 4,54   | 5,93   | 6,13   | 6,41   | 6,57   |                                                             |                                                                     |
| Inflación sin alimentos ni regulados                                                 |             | 2,81  | 4,06   | 5,42   | 5,69   | 5,75   | 5,91   |                                                             |                                                                     |
| Promedio indicadores inflación básica  Fuente: DANE. Cálculos Banco de la República. |             | 3,06  | 4,14   | 5,43   | 5,73   | 6,07   | 6,29   |                                                             |                                                                     |