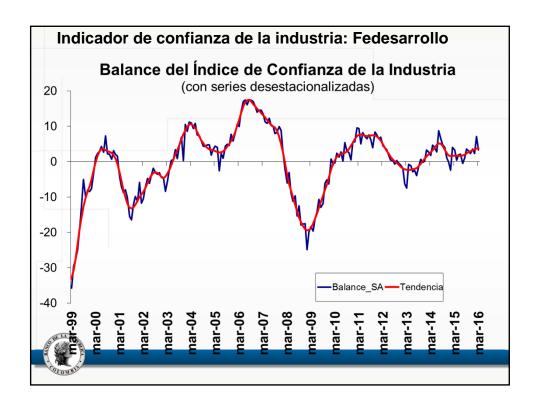

## Anexo estadístico Informe de política monetaria

Subgerencia de Estudios Económicos

| a marzo de 2016                                                                      |             |       |        |        |        |        |        | Port of Part of                                             |                                                                     |
|--------------------------------------------------------------------------------------|-------------|-------|--------|--------|--------|--------|--------|-------------------------------------------------------------|---------------------------------------------------------------------|
| Descripción                                                                          | Ponderación |       |        |        | ene-16 | feb-16 | mar-16 | Participación<br>en porcentaje<br>en la aceleración del mes | Participación<br>en porcentaje<br>en la aceleración del año corrido |
|                                                                                      |             |       | jun-15 | dic-15 |        |        |        |                                                             |                                                                     |
| Total                                                                                | 100.00      | 3.66  | 4.42   | 6.77   | 7.45   | 7.59   | 7.98   | 100.00                                                      | 100,00                                                              |
| Sin alimentos                                                                        | 71,79       | 3.26  | 3.72   | 5.17   | 5.54   | 5.88   | 6.20   | 57,48                                                       | 58.64                                                               |
| Transables                                                                           | 26,00       | 2,03  | 4,17   | 7,09   | 7,39   | 6,97   | 7,38   | 25,17                                                       | 5,29                                                                |
| No transables                                                                        | 30,52       | 3,38  | 3,98   | 4,21   | 4,46   | 4,86   | 4,83   | -3,25                                                       | 15,64                                                               |
| Regulados                                                                            | 15,26       | 4,84  | 2,55   | 4,28   | 5,02   | 6,35   | 7,24   | 35,56                                                       | 37,72                                                               |
| Alimentos                                                                            | 28,21       | 4,69  | 6,20   | 10,85  | 12,26  | 11,86  | 12,35  | 42,52                                                       | 41,36                                                               |
| Perecederos                                                                          | 3,88        | 16,74 | 10,73  | 26,03  | 31,31  | 27,42  | 27,09  | 9,55                                                        | 12,56                                                               |
| Procesados                                                                           | 16,26       | 2,54  | 6,00   | 9,62   | 10,22  | 10,26  | 10,83  | 22,92                                                       | 17,37                                                               |
| Comidas fuera del hogar                                                              | 8,07        | 3,51  | 4,45   | 5,95   | 6,78   | 7,09   | 7,53   | 10,05                                                       | 11,43                                                               |
| Indicadores de inflación básica                                                      |             |       |        |        |        |        |        |                                                             |                                                                     |
| Sin Alimentos                                                                        |             | 3,26  | 3,72   | 5,17   | 5,54   | 5,88   | 6,20   |                                                             |                                                                     |
| Núcleo 20                                                                            |             | 3,42  | 4,24   | 5,22   | 5,56   | 6,25   | 6,48   |                                                             |                                                                     |
| IPC sin perecederos, ni comb. ni serv. pubs                                          |             | 2,76  | 4,54   | 5,93   | 6,13   | 6,41   | 6,57   |                                                             |                                                                     |
| Inflación sin alimentos ni regulados                                                 |             | 2,81  | 4,06   | 5,42   | 5,69   | 5,75   | 5,91   |                                                             |                                                                     |
| Promedio indicadores inflación básica  Fuente: DANE. Cálculos Banco de la República. |             | 3,06  | 4,14   | 5,43   | 5,73   | 6,07   | 6,29   |                                                             |                                                                     |