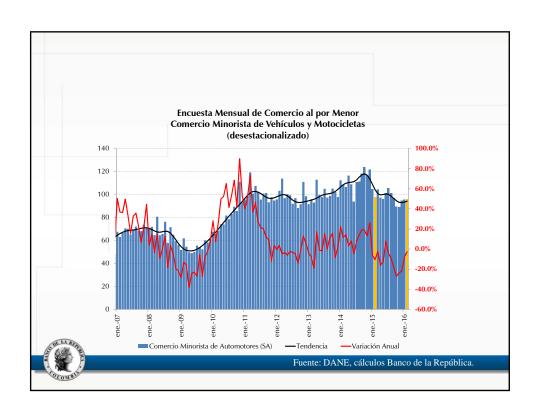

## Anexo estadístico Informe de política monetaria

Subgerencia de Estudios Económicos

| a marzo de 2016                                                                      |             |       |        |        |        |        |        | Port of Part of                                             |                                                                     |
|--------------------------------------------------------------------------------------|-------------|-------|--------|--------|--------|--------|--------|-------------------------------------------------------------|---------------------------------------------------------------------|
| Descripción                                                                          | Ponderación |       |        |        | ene-16 | feb-16 | mar-16 | Participación<br>en porcentaje<br>en la aceleración del mes | Participación<br>en porcentaje<br>en la aceleración del año corrido |
|                                                                                      |             |       | jun-15 | dic-15 |        |        |        |                                                             |                                                                     |
| Total                                                                                | 100.00      | 3.66  | 4.42   | 6.77   | 7.45   | 7.59   | 7.98   | 100.00                                                      | 100,00                                                              |
| Sin alimentos                                                                        | 71,79       | 3.26  | 3.72   | 5.17   | 5.54   | 5.88   | 6.20   | 57,48                                                       | 58.64                                                               |
| Transables                                                                           | 26,00       | 2,03  | 4,17   | 7,09   | 7,39   | 6,97   | 7,38   | 25,17                                                       | 5,29                                                                |
| No transables                                                                        | 30,52       | 3,38  | 3,98   | 4,21   | 4,46   | 4,86   | 4,83   | -3,25                                                       | 15,64                                                               |
| Regulados                                                                            | 15,26       | 4,84  | 2,55   | 4,28   | 5,02   | 6,35   | 7,24   | 35,56                                                       | 37,72                                                               |
| Alimentos                                                                            | 28,21       | 4,69  | 6,20   | 10,85  | 12,26  | 11,86  | 12,35  | 42,52                                                       | 41,36                                                               |
| Perecederos                                                                          | 3,88        | 16,74 | 10,73  | 26,03  | 31,31  | 27,42  | 27,09  | 9,55                                                        | 12,56                                                               |
| Procesados                                                                           | 16,26       | 2,54  | 6,00   | 9,62   | 10,22  | 10,26  | 10,83  | 22,92                                                       | 17,37                                                               |
| Comidas fuera del hogar                                                              | 8,07        | 3,51  | 4,45   | 5,95   | 6,78   | 7,09   | 7,53   | 10,05                                                       | 11,43                                                               |
| Indicadores de inflación básica                                                      |             |       |        |        |        |        |        |                                                             |                                                                     |
| Sin Alimentos                                                                        |             | 3,26  | 3,72   | 5,17   | 5,54   | 5,88   | 6,20   |                                                             |                                                                     |
| Núcleo 20                                                                            |             | 3,42  | 4,24   | 5,22   | 5,56   | 6,25   | 6,48   |                                                             |                                                                     |
| IPC sin perecederos, ni comb. ni serv. pubs                                          |             | 2,76  | 4,54   | 5,93   | 6,13   | 6,41   | 6,57   |                                                             |                                                                     |
| Inflación sin alimentos ni regulados                                                 |             | 2,81  | 4,06   | 5,42   | 5,69   | 5,75   | 5,91   |                                                             |                                                                     |
| Promedio indicadores inflación básica  Fuente: DANE. Cálculos Banco de la República. |             | 3,06  | 4,14   | 5,43   | 5,73   | 6,07   | 6,29   |                                                             |                                                                     |