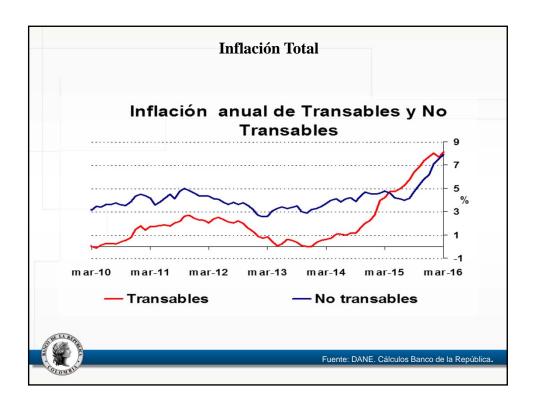

## Anexo estadístico Informe de política monetaria

Subgerencia de Estudios Económicos

| a marzo de 2016                                                                      |             |       |        |        |        |        |        | Port of Part of                                             |                                                                     |
|--------------------------------------------------------------------------------------|-------------|-------|--------|--------|--------|--------|--------|-------------------------------------------------------------|---------------------------------------------------------------------|
| Descripción                                                                          | Ponderación |       |        |        | ene-16 | feb-16 | mar-16 | Participación<br>en porcentaje<br>en la aceleración del mes | Participación<br>en porcentaje<br>en la aceleración del año corrido |
|                                                                                      |             |       | jun-15 | dic-15 |        |        |        |                                                             |                                                                     |
| Total                                                                                | 100.00      | 3.66  | 4.42   | 6.77   | 7.45   | 7.59   | 7.98   | 100.00                                                      | 100,00                                                              |
| Sin alimentos                                                                        | 71,79       | 3.26  | 3.72   | 5.17   | 5.54   | 5.88   | 6.20   | 57,48                                                       | 58.64                                                               |
| Transables                                                                           | 26,00       | 2,03  | 4,17   | 7,09   | 7,39   | 6,97   | 7,38   | 25,17                                                       | 5,29                                                                |
| No transables                                                                        | 30,52       | 3,38  | 3,98   | 4,21   | 4,46   | 4,86   | 4,83   | -3,25                                                       | 15,64                                                               |
| Regulados                                                                            | 15,26       | 4,84  | 2,55   | 4,28   | 5,02   | 6,35   | 7,24   | 35,56                                                       | 37,72                                                               |
| Alimentos                                                                            | 28,21       | 4,69  | 6,20   | 10,85  | 12,26  | 11,86  | 12,35  | 42,52                                                       | 41,36                                                               |
| Perecederos                                                                          | 3,88        | 16,74 | 10,73  | 26,03  | 31,31  | 27,42  | 27,09  | 9,55                                                        | 12,56                                                               |
| Procesados                                                                           | 16,26       | 2,54  | 6,00   | 9,62   | 10,22  | 10,26  | 10,83  | 22,92                                                       | 17,37                                                               |
| Comidas fuera del hogar                                                              | 8,07        | 3,51  | 4,45   | 5,95   | 6,78   | 7,09   | 7,53   | 10,05                                                       | 11,43                                                               |
| Indicadores de inflación básica                                                      |             |       |        |        |        |        |        |                                                             |                                                                     |
| Sin Alimentos                                                                        |             | 3,26  | 3,72   | 5,17   | 5,54   | 5,88   | 6,20   |                                                             |                                                                     |
| Núcleo 20                                                                            |             | 3,42  | 4,24   | 5,22   | 5,56   | 6,25   | 6,48   |                                                             |                                                                     |
| IPC sin perecederos, ni comb. ni serv. pubs                                          |             | 2,76  | 4,54   | 5,93   | 6,13   | 6,41   | 6,57   |                                                             |                                                                     |
| Inflación sin alimentos ni regulados                                                 |             | 2,81  | 4,06   | 5,42   | 5,69   | 5,75   | 5,91   |                                                             |                                                                     |
| Promedio indicadores inflación básica  Fuente: DANE. Cálculos Banco de la República. |             | 3,06  | 4,14   | 5,43   | 5,73   | 6,07   | 6,29   |                                                             |                                                                     |