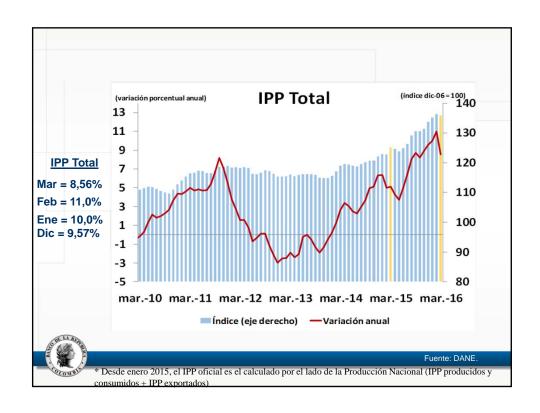

## VERSIÓN PÚBLICA

Documentos de trabajo de la Junta Directiva del Banco de la República

Anexo estadístico Informe de política monetaria



## VERSIÓN PÚBLICA

## Documentos de trabajo de la Junta Directiva del Banco de la República

## Anexo estadístico Informe de política monetaria

Subgerencia de Estudios Económicos



















































































































































































































































| a marzo de 2016                                                                      |             |       |        |        |        |        |        | Port of Part of                                             |                                                                     |
|--------------------------------------------------------------------------------------|-------------|-------|--------|--------|--------|--------|--------|-------------------------------------------------------------|---------------------------------------------------------------------|
| Descripción                                                                          | Ponderación |       |        |        | ene-16 | feb-16 | mar-16 | Participación<br>en porcentaje<br>en la aceleración