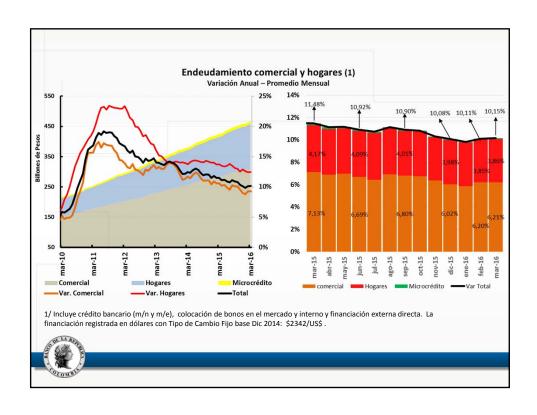

## Anexo estadístico Informe de política monetaria

Subgerencia de Estudios Económicos

| a marzo de 2016                                                                      |             |       |        |        |        |        |        | Port of Part of                                             |                                                                     |
|--------------------------------------------------------------------------------------|-------------|-------|--------|--------|--------|--------|--------|-------------------------------------------------------------|---------------------------------------------------------------------|
| Descripción                                                                          | Ponderación |       |        |        | ene-16 | feb-16 | mar-16 | Participación<br>en porcentaje<br>en la aceleración del mes | Participación<br>en porcentaje<br>en la aceleración del año corrido |
|                                                                                      |             |       | jun-15 | dic-15 |        |        |        |                                                             |                                                                     |
| Total                                                                                | 100.00      | 3.66  | 4.42   | 6.77   | 7.45   | 7.59   | 7.98   | 100.00                                                      | 100,00                                                              |
| Sin alimentos                                                                        | 71,79       | 3.26  | 3.72   | 5.17   | 5.54   | 5.88   | 6.20   | 57,48                                                       | 58.64                                                               |
| Transables                                                                           | 26,00       | 2,03  | 4,17   | 7,09   | 7,39   | 6,97   | 7,38   | 25,17                                                       | 5,29                                                                |
| No transables                                                                        | 30,52       | 3,38  | 3,98   | 4,21   | 4,46   | 4,86   | 4,83   | -3,25                                                       | 15,64                                                               |
| Regulados                                                                            | 15,26       | 4,84  | 2,55   | 4,28   | 5,02   | 6,35   | 7,24   | 35,56                                                       | 37,72                                                               |
| Alimentos                                                                            | 28,21       | 4,69  | 6,20   | 10,85  | 12,26  | 11,86  | 12,35  | 42,52                                                       | 41,36                                                               |
| Perecederos                                                                          | 3,88        | 16,74 | 10,73  | 26,03  | 31,31  | 27,42  | 27,09  | 9,55                                                        | 12,56                                                               |
| Procesados                                                                           | 16,26       | 2,54  | 6,00   | 9,62   | 10,22  | 10,26  | 10,83  | 22,92                                                       | 17,37                                                               |
| Comidas fuera del hogar                                                              | 8,07        | 3,51  | 4,45   | 5,95   | 6,78   | 7,09   | 7,53   | 10,05                                                       | 11,43                                                               |
| Indicadores de inflación básica                                                      |             |       |        |        |        |        |        |                                                             |                                                                     |
| Sin Alimentos                                                                        |             | 3,26  | 3,72   | 5,17   | 5,54   | 5,88   | 6,20   |                                                             |                                                                     |
| Núcleo 20                                                                            |             | 3,42  | 4,24   | 5,22   | 5,56   | 6,25   | 6,48   |                                                             |                                                                     |
| IPC sin perecederos, ni comb. ni serv. pubs                                          |             | 2,76  | 4,54   | 5,93   | 6,13   | 6,41   | 6,57   |                                                             |                                                                     |
| Inflación sin alimentos ni regulados                                                 |             | 2,81  | 4,06   | 5,42   | 5,69   | 5,75   | 5,91   |                                                             |                                                                     |
| Promedio indicadores inflación básica  Fuente: DANE. Cálculos Banco de la República. |             | 3,06  | 4,14   | 5,43   | 5,73   | 6,07   | 6,29   |                                                             |                                                                     |