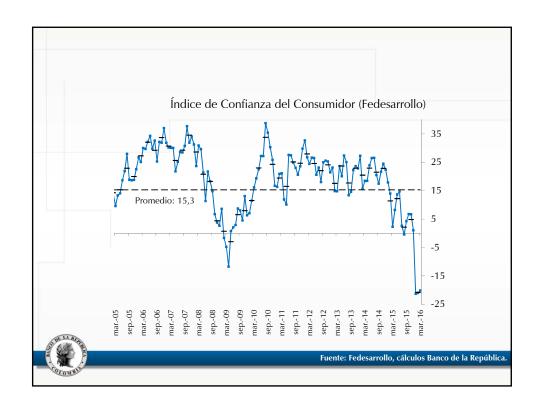

## Anexo estadístico Informe de política monetaria

Subgerencia de Estudios Económicos

| a marzo de 2016                                                                      |             |       |        |        |        |        |        | Port of Part of                                             |                                                                     |
|--------------------------------------------------------------------------------------|-------------|-------|--------|--------|--------|--------|--------|-------------------------------------------------------------|---------------------------------------------------------------------|
| Descripción                                                                          | Ponderación |       |        |        | ene-16 | feb-16 | mar-16 | Participación<br>en porcentaje<br>en la aceleración del mes | Participación<br>en porcentaje<br>en la aceleración del año corrido |
|                                                                                      |             |       | jun-15 | dic-15 |        |        |        |                                                             |                                                                     |
| Total                                                                                | 100.00      | 3.66  | 4.42   | 6.77   | 7.45   | 7.59   | 7.98   | 100.00                                                      | 100,00                                                              |
| Sin alimentos                                                                        | 71,79       | 3.26  | 3.72   | 5.17   | 5.54   | 5.88   | 6.20   | 57,48                                                       | 58.64                                                               |
| Transables                                                                           | 26,00       | 2,03  | 4,17   | 7,09   | 7,39   | 6,97   | 7,38   | 25,17                                                       | 5,29                                                                |
| No transables                                                                        | 30,52       | 3,38  | 3,98   | 4,21   | 4,46   | 4,86   | 4,83   | -3,25                                                       | 15,64                                                               |
| Regulados                                                                            | 15,26       | 4,84  | 2,55   | 4,28   | 5,02   | 6,35   | 7,24   | 35,56                                                       | 37,72                                                               |
| Alimentos                                                                            | 28,21       | 4,69  | 6,20   | 10,85  | 12,26  | 11,86  | 12,35  | 42,52                                                       | 41,36                                                               |
| Perecederos                                                                          | 3,88        | 16,74 | 10,73  | 26,03  | 31,31  | 27,42  | 27,09  | 9,55                                                        | 12,56                                                               |
| Procesados                                                                           | 16,26       | 2,54  | 6,00   | 9,62   | 10,22  | 10,26  | 10,83  | 22,92                                                       | 17,37                                                               |
| Comidas fuera del hogar                                                              | 8,07        | 3,51  | 4,45   | 5,95   | 6,78   | 7,09   | 7,53   | 10,05                                                       | 11,43                                                               |
| Indicadores de inflación básica                                                      |             |       |        |        |        |        |        |                                                             |                                                                     |
| Sin Alimentos                                                                        |             | 3,26  | 3,72   | 5,17   | 5,54   | 5,88   | 6,20   |                                                             |                                                                     |
| Núcleo 20                                                                            |             | 3,42  | 4,24   | 5,22   | 5,56   | 6,25   | 6,48   |                                                             |                                                                     |
| IPC sin perecederos, ni comb. ni serv. pubs                                          |             | 2,76  | 4,54   | 5,93   | 6,13   | 6,41   | 6,57   |                                                             |                                                                     |
| Inflación sin alimentos ni regulados                                                 |             | 2,81  | 4,06   | 5,42   | 5,69   | 5,75   | 5,91   |                                                             |                                                                     |
| Promedio indicadores inflación básica  Fuente: DANE. Cálculos Banco de la República. |             | 3,06  | 4,14   | 5,43   | 5,73   | 6,07   | 6,29   |                                                             |                                                                     |