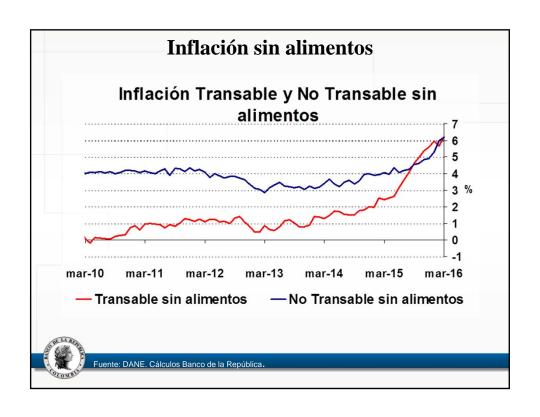

## Anexo estadístico Informe de política monetaria

Subgerencia de Estudios Económicos

| a marzo de 2016                                                                      |             |       |        |        |        |        |        | Port of Part of                                             |                                                                     |
|--------------------------------------------------------------------------------------|-------------|-------|--------|--------|--------|--------|--------|-------------------------------------------------------------|---------------------------------------------------------------------|
| Descripción                                                                          | Ponderación |       |        |        | ene-16 | feb-16 | mar-16 | Participación<br>en porcentaje<br>en la aceleración del mes | Participación<br>en porcentaje<br>en la aceleración del año corrido |
|                                                                                      |             |       | jun-15 | dic-15 |        |        |        |                                                             |                                                                     |
| Total                                                                                | 100.00      | 3.66  | 4.42   | 6.77   | 7.45   | 7.59   | 7.98   | 100.00                                                      | 100,00                                                              |
| Sin alimentos                                                                        | 71,79       | 3.26  | 3.72   | 5.17   | 5.54   | 5.88   | 6.20   | 57,48                                                       | 58.64                                                               |
| Transables                                                                           | 26,00       | 2,03  | 4,17   | 7,09   | 7,39   | 6,97   | 7,38   | 25,17                                                       | 5,29                                                                |
| No transables                                                                        | 30,52       | 3,38  | 3,98   | 4,21   | 4,46   | 4,86   | 4,83   | -3,25                                                       | 15,64                                                               |
| Regulados                                                                            | 15,26       | 4,84  | 2,55   | 4,28   | 5,02   | 6,35   | 7,24   | 35,56                                                       | 37,72                                                               |
| Alimentos                                                                            | 28,21       | 4,69  | 6,20   | 10,85  | 12,26  | 11,86  | 12,35  | 42,52                                                       | 41,36                                                               |
| Perecederos                                                                          | 3,88        | 16,74 | 10,73  | 26,03  | 31,31  | 27,42  | 27,09  | 9,55                                                        | 12,56                                                               |
| Procesados                                                                           | 16,26       | 2,54  | 6,00   | 9,62   | 10,22  | 10,26  | 10,83  | 22,92                                                       | 17,37                                                               |
| Comidas fuera del hogar                                                              | 8,07        | 3,51  | 4,45   | 5,95   | 6,78   | 7,09   | 7,53   | 10,05                                                       | 11,43                                                               |
| Indicadores de inflación básica                                                      |             |       |        |        |        |        |        |                                                             |                                                                     |
| Sin Alimentos                                                                        |             | 3,26  | 3,72   | 5,17   | 5,54   | 5,88   | 6,20   |                                                             |                                                                     |
| Núcleo 20                                                                            |             | 3,42  | 4,24   | 5,22   | 5,56   | 6,25   | 6,48   |                                                             |                                                                     |
| IPC sin perecederos, ni comb. ni serv. pubs                                          |             | 2,76  | 4,54   | 5,93   | 6,13   | 6,41   | 6,57   |                                                             |                                                                     |
| Inflación sin alimentos ni regulados                                                 |             | 2,81  | 4,06   | 5,42   | 5,69   | 5,75   | 5,91   |                                                             |                                                                     |
| Promedio indicadores inflación básica  Fuente: DANE. Cálculos Banco de la República. |             | 3,06  | 4,14   | 5,43   | 5,73   | 6,07   | 6,29   |                                                             |                                                                     |