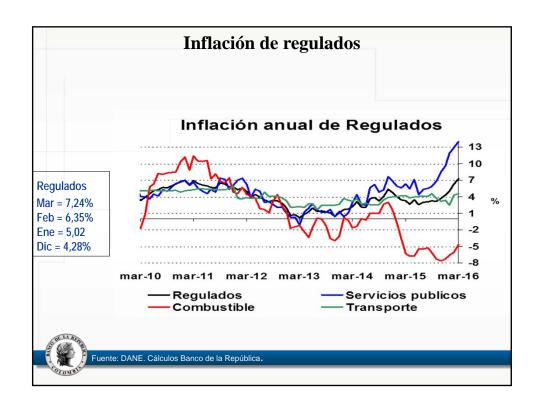

## Anexo estadístico Informe de política monetaria

Subgerencia de Estudios Económicos

| a marzo de 2016                                                                      |             |       |        |        |        |        |        | Port of Part of                                             |                                                                     |
|--------------------------------------------------------------------------------------|-------------|-------|--------|--------|--------|--------|--------|-------------------------------------------------------------|---------------------------------------------------------------------|
| Descripción                                                                          | Ponderación |       |        |        | ene-16 | feb-16 | mar-16 | Participación<br>en porcentaje<br>en la aceleración del mes | Participación<br>en porcentaje<br>en la aceleración del año corrido |
|                                                                                      |             |       | jun-15 | dic-15 |        |        |        |                                                             |                                                                     |
| Total                                                                                | 100.00      | 3.66  | 4.42   | 6.77   | 7.45   | 7.59   | 7.98   | 100.00                                                      | 100,00                                                              |
| Sin alimentos                                                                        | 71,79       | 3.26  | 3.72   | 5.17   | 5.54   | 5.88   | 6.20   | 57,48                                                       | 58.64                                                               |
| Transables                                                                           | 26,00       | 2,03  | 4,17   | 7,09   | 7,39   | 6,97   | 7,38   | 25,17                                                       | 5,29                                                                |
| No transables                                                                        | 30,52       | 3,38  | 3,98   | 4,21   | 4,46   | 4,86   | 4,83   | -3,25                                                       | 15,64                                                               |
| Regulados                                                                            | 15,26       | 4,84  | 2,55   | 4,28   | 5,02   | 6,35   | 7,24   | 35,56                                                       | 37,72                                                               |
| Alimentos                                                                            | 28,21       | 4,69  | 6,20   | 10,85  | 12,26  | 11,86  | 12,35  | 42,52                                                       | 41,36                                                               |
| Perecederos                                                                          | 3,88        | 16,74 | 10,73  | 26,03  | 31,31  | 27,42  | 27,09  | 9,55                                                        | 12,56                                                               |
| Procesados                                                                           | 16,26       | 2,54  | 6,00   | 9,62   | 10,22  | 10,26  | 10,83  | 22,92                                                       | 17,37                                                               |
| Comidas fuera del hogar                                                              | 8,07        | 3,51  | 4,45   | 5,95   | 6,78   | 7,09   | 7,53   | 10,05                                                       | 11,43                                                               |
| Indicadores de inflación básica                                                      |             |       |        |        |        |        |        |                                                             |                                                                     |
| Sin Alimentos                                                                        |             | 3,26  | 3,72   | 5,17   | 5,54   | 5,88   | 6,20   |                                                             |                                                                     |
| Núcleo 20                                                                            |             | 3,42  | 4,24   | 5,22   | 5,56   | 6,25   | 6,48   |                                                             |                                                                     |
| IPC sin perecederos, ni comb. ni serv. pubs                                          |             | 2,76  | 4,54   | 5,93   | 6,13   | 6,41   | 6,57   |                                                             |                                                                     |
| Inflación sin alimentos ni regulados                                                 |             | 2,81  | 4,06   | 5,42   | 5,69   | 5,75   | 5,91   |                                                             |                                                                     |
| Promedio indicadores inflación básica  Fuente: DANE. Cálculos Banco de la República. |             | 3,06  | 4,14   | 5,43   | 5,73   | 6,07   | 6,29   |                                                             |                                                                     |