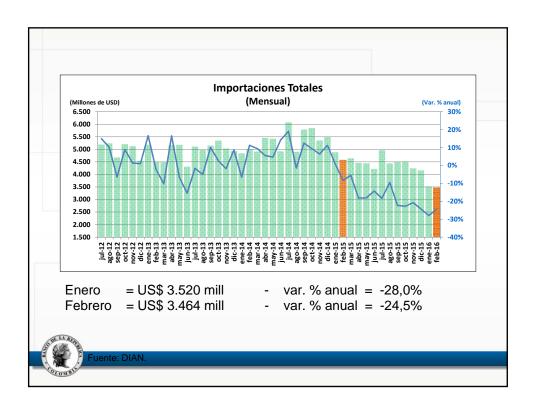

## VERSIÓN PÚBLICA

Documentos de trabajo de la Junta Directiva del Banco de la República

Anexo estadístico Informe de política monetaria



## VERSIÓN PÚBLICA

## Documentos de trabajo de la Junta Directiva del Banco de la República

## Anexo estadístico Informe de política monetaria

Subgerencia de Estudios Económicos



















































































































































































































































| a marzo de 2016                                                                      |             |       |        |        |        |        |        | Port of Part of                                             |                                                                     |
|--------------------------------------------------------------------------------------|-------------|-------|--------|--------|--------|--------|--------|-------------------------------------------------------------|---------------------------------------------------------------------|
| Descripción