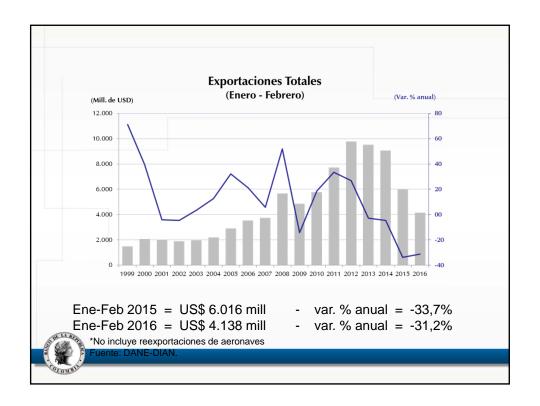

## Anexo estadístico Informe de política monetaria

Subgerencia de Estudios Económicos

| a marzo de 2016                                                                      |             |       |        |        |        |        |        | Port of Part of                                             |                                                                     |
|--------------------------------------------------------------------------------------|-------------|-------|--------|--------|--------|--------|--------|-------------------------------------------------------------|---------------------------------------------------------------------|
| Descripción                                                                          | Ponderación |       |        |        | ene-16 | feb-16 | mar-16 | Participación<br>en porcentaje<br>en la aceleración del mes | Participación<br>en porcentaje<br>en la aceleración del año corrido |
|                                                                                      |             |       | jun-15 | dic-15 |        |        |        |                                                             |                                                                     |
| Total                                                                                | 100.00      | 3.66  | 4.42   | 6.77   | 7.45   | 7.59   | 7.98   | 100.00                                                      | 100,00                                                              |
| Sin alimentos                                                                        | 71,79       | 3.26  | 3.72   | 5.17   | 5.54   | 5.88   | 6.20   | 57,48                                                       | 58.64                                                               |
| Transables                                                                           | 26,00       | 2,03  | 4,17   | 7,09   | 7,39   | 6,97   | 7,38   | 25,17                                                       | 5,29                                                                |
| No transables                                                                        | 30,52       | 3,38  | 3,98   | 4,21   | 4,46   | 4,86   | 4,83   | -3,25                                                       | 15,64                                                               |
| Regulados                                                                            | 15,26       | 4,84  | 2,55   | 4,28   | 5,02   | 6,35   | 7,24   | 35,56                                                       | 37,72                                                               |
| Alimentos                                                                            | 28,21       | 4,69  | 6,20   | 10,85  | 12,26  | 11,86  | 12,35  | 42,52                                                       | 41,36                                                               |
| Perecederos                                                                          | 3,88        | 16,74 | 10,73  | 26,03  | 31,31  | 27,42  | 27,09  | 9,55                                                        | 12,56                                                               |
| Procesados                                                                           | 16,26       | 2,54  | 6,00   | 9,62   | 10,22  | 10,26  | 10,83  | 22,92                                                       | 17,37                                                               |
| Comidas fuera del hogar                                                              | 8,07        | 3,51  | 4,45   | 5,95   | 6,78   | 7,09   | 7,53   | 10,05                                                       | 11,43                                                               |
| Indicadores de inflación básica                                                      |             |       |        |        |        |        |        |                                                             |                                                                     |
| Sin Alimentos                                                                        |             | 3,26  | 3,72   | 5,17   | 5,54   | 5,88   | 6,20   |                                                             |                                                                     |
| Núcleo 20                                                                            |             | 3,42  | 4,24   | 5,22   | 5,56   | 6,25   | 6,48   |                                                             |                                                                     |
| IPC sin perecederos, ni comb. ni serv. pubs                                          |             | 2,76  | 4,54   | 5,93   | 6,13   | 6,41   | 6,57   |                                                             |                                                                     |
| Inflación sin alimentos ni regulados                                                 |             | 2,81  | 4,06   | 5,42   | 5,69   | 5,75   | 5,91   |                                                             |                                                                     |
| Promedio indicadores inflación básica  Fuente: DANE. Cálculos Banco de la República. |             | 3,06  | 4,14   | 5,43   | 5,73   | 6,07   | 6,29   |                                                             |                                                                     |