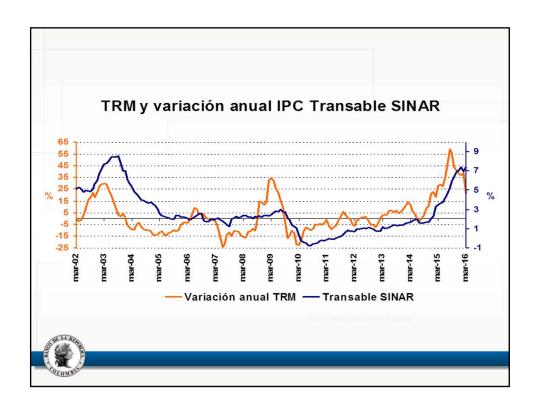

## Anexo estadístico Informe de política monetaria

Subgerencia de Estudios Económicos

| a marzo de 2016                                                                      |             |       |        |        |        |        |        | Port of Part of                                             |                                                                     |
|--------------------------------------------------------------------------------------|-------------|-------|--------|--------|--------|--------|--------|-------------------------------------------------------------|---------------------------------------------------------------------|
| Descripción                                                                          | Ponderación |       |        |        | ene-16 | feb-16 | mar-16 | Participación<br>en porcentaje<br>en la aceleración del mes | Participación<br>en porcentaje<br>en la aceleración del año corrido |
|                                                                                      |             |       | jun-15 | dic-15 |        |        |        |                                                             |                                                                     |
| Total                                                                                | 100.00      | 3.66  | 4.42   | 6.77   | 7.45   | 7.59   | 7.98   | 100.00                                                      | 100,00                                                              |
| Sin alimentos                                                                        | 71,79       | 3.26  | 3.72   | 5.17   | 5.54   | 5.88   | 6.20   | 57,48                                                       | 58.64                                                               |
| Transables                                                                           | 26,00       | 2,03  | 4,17   | 7,09   | 7,39   | 6,97   | 7,38   | 25,17                                                       | 5,29                                                                |
| No transables                                                                        | 30,52       | 3,38  | 3,98   | 4,21   | 4,46   | 4,86   | 4,83   | -3,25                                                       | 15,64                                                               |
| Regulados                                                                            | 15,26       | 4,84  | 2,55   | 4,28   | 5,02   | 6,35   | 7,24   | 35,56                                                       | 37,72                                                               |
| Alimentos                                                                            | 28,21       | 4,69  | 6,20   | 10,85  | 12,26  | 11,86  | 12,35  | 42,52                                                       | 41,36                                                               |
| Perecederos                                                                          | 3,88        | 16,74 | 10,73  | 26,03  | 31,31  | 27,42  | 27,09  | 9,55                                                        | 12,56                                                               |
| Procesados                                                                           | 16,26       | 2,54  | 6,00   | 9,62   | 10,22  | 10,26  | 10,83  | 22,92                                                       | 17,37                                                               |
| Comidas fuera del hogar                                                              | 8,07        | 3,51  | 4,45   | 5,95   | 6,78   | 7,09   | 7,53   | 10,05                                                       | 11,43                                                               |
| Indicadores de inflación básica                                                      |             |       |        |        |        |        |        |                                                             |                                                                     |
| Sin Alimentos                                                                        |             | 3,26  | 3,72   | 5,17   | 5,54   | 5,88   | 6,20   |                                                             |                                                                     |
| Núcleo 20                                                                            |             | 3,42  | 4,24   | 5,22   | 5,56   | 6,25   | 6,48   |                                                             |                                                                     |
| IPC sin perecederos, ni comb. ni serv. pubs                                          |             | 2,76  | 4,54   | 5,93   | 6,13   | 6,41   | 6,57   |                                                             |                                                                     |
| Inflación sin alimentos ni regulados                                                 |             | 2,81  | 4,06   | 5,42   | 5,69   | 5,75   | 5,91   |                                                             |                                                                     |
| Promedio indicadores inflación básica  Fuente: DANE. Cálculos Banco de la República. |             | 3,06  | 4,14   | 5,43   | 5,73   | 6,07   | 6,29   |                                                             |                                                                     |