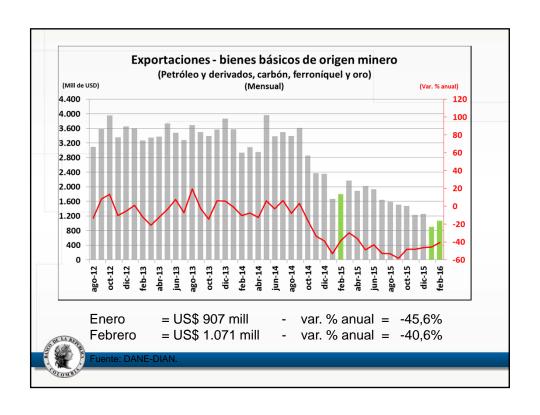

## Anexo estadístico Informe de política monetaria

Subgerencia de Estudios Económicos

| a marzo de 2016                                                                      |             |       |        |        |        |        |        | Port of Part of                                             |                                                                     |
|--------------------------------------------------------------------------------------|-------------|-------|--------|--------|--------|--------|--------|-------------------------------------------------------------|---------------------------------------------------------------------|
| Descripción                                                                          | Ponderación |       |        |        | ene-16 | feb-16 | mar-16 | Participación<br>en porcentaje<br>en la aceleración del mes | Participación<br>en porcentaje<br>en la aceleración del año corrido |
|                                                                                      |             |       | jun-15 | dic-15 |        |        |        |                                                             |                                                                     |
| Total                                                                                | 100.00      | 3.66  | 4.42   | 6.77   | 7.45   | 7.59   | 7.98   | 100.00                                                      | 100,00                                                              |
| Sin alimentos                                                                        | 71,79       | 3.26  | 3.72   | 5.17   | 5.54   | 5.88   | 6.20   | 57,48                                                       | 58.64                                                               |
| Transables                                                                           | 26,00       | 2,03  | 4,17   | 7,09   | 7,39   | 6,97   | 7,38   | 25,17                                                       | 5,29                                                                |
| No transables                                                                        | 30,52       | 3,38  | 3,98   | 4,21   | 4,46   | 4,86   | 4,83   | -3,25                                                       | 15,64                                                               |
| Regulados                                                                            | 15,26       | 4,84  | 2,55   | 4,28   | 5,02   | 6,35   | 7,24   | 35,56                                                       | 37,72                                                               |
| Alimentos                                                                            | 28,21       | 4,69  | 6,20   | 10,85  | 12,26  | 11,86  | 12,35  | 42,52                                                       | 41,36                                                               |
| Perecederos                                                                          | 3,88        | 16,74 | 10,73  | 26,03  | 31,31  | 27,42  | 27,09  | 9,55                                                        | 12,56                                                               |
| Procesados                                                                           | 16,26       | 2,54  | 6,00   | 9,62   | 10,22  | 10,26  | 10,83  | 22,92                                                       | 17,37                                                               |
| Comidas fuera del hogar                                                              | 8,07        | 3,51  | 4,45   | 5,95   | 6,78   | 7,09   | 7,53   | 10,05                                                       | 11,43                                                               |
| Indicadores de inflación básica                                                      |             |       |        |        |        |        |        |                                                             |                                                                     |
| Sin Alimentos                                                                        |             | 3,26  | 3,72   | 5,17   | 5,54   | 5,88   | 6,20   |                                                             |                                                                     |
| Núcleo 20                                                                            |             | 3,42  | 4,24   | 5,22   | 5,56   | 6,25   | 6,48   |                                                             |                                                                     |
| IPC sin perecederos, ni comb. ni serv. pubs                                          |             | 2,76  | 4,54   | 5,93   | 6,13   | 6,41   | 6,57   |                                                             |                                                                     |
| Inflación sin alimentos ni regulados                                                 |             | 2,81  | 4,06   | 5,42   | 5,69   | 5,75   | 5,91   |                                                             |                                                                     |
| Promedio indicadores inflación básica  Fuente: DANE. Cálculos Banco de la República. |             | 3,06  | 4,14   | 5,43   | 5,73   | 6,07   | 6,29   |                                                             |                                                                     |