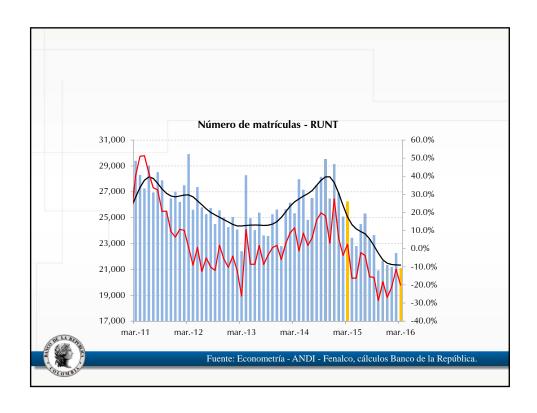

## VERSIÓN PÚBLICA

Documentos de trabajo de la Junta Directiva del Banco de la República

Anexo estadístico Informe de política monetaria



## VERSIÓN PÚBLICA

## Documentos de trabajo de la Junta Directiva del Banco de la República

## Anexo estadístico Informe de política monetaria

Subgerencia de Estudios Económicos



















































































































































































































































| a marzo de 2016                                                                      |             |       |        |        |        |        |        | Port of Part of                                             |                                                                     |
|--------------------------------------------------------------------------------------|-------------|-------|--------|--------|--------|--------|--------|-------------------------------------------------------------|---------------------------------------------------------------------|
| Descripción                                                                          | Ponderación |       |        |        | ene-16