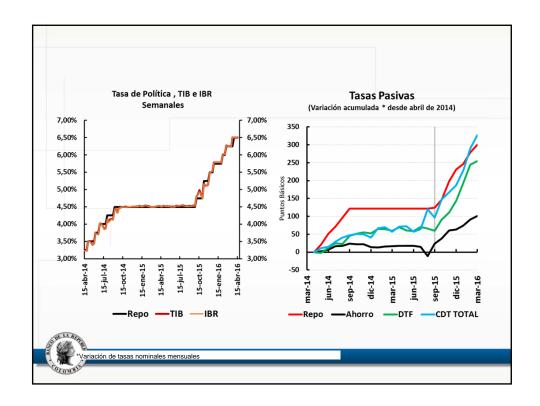

## Anexo estadístico Informe de política monetaria

Subgerencia de Estudios Económicos

| a marzo de 2016                                                                      |             |       |        |        |        |        |        | Port of Part of                                             |                                                                     |
|--------------------------------------------------------------------------------------|-------------|-------|--------|--------|--------|--------|--------|-------------------------------------------------------------|---------------------------------------------------------------------|
| Descripción                                                                          | Ponderación |       |        |        | ene-16 | feb-16 | mar-16 | Participación<br>en porcentaje<br>en la aceleración del mes | Participación<br>en porcentaje<br>en la aceleración del año corrido |
|                                                                                      |             |       | jun-15 | dic-15 |        |        |        |                                                             |                                                                     |
| Total                                                                                | 100.00      | 3.66  | 4.42   | 6.77   | 7.45   | 7.59   | 7.98   | 100.00                                                      | 100,00                                                              |
| Sin alimentos                                                                        | 71,79       | 3.26  | 3.72   | 5.17   | 5.54   | 5.88   | 6.20   | 57,48                                                       | 58.64                                                               |
| Transables                                                                           | 26,00       | 2,03  | 4,17   | 7,09   | 7,39   | 6,97   | 7,38   | 25,17                                                       | 5,29                                                                |
| No transables                                                                        | 30,52       | 3,38  | 3,98   | 4,21   | 4,46   | 4,86   | 4,83   | -3,25                                                       | 15,64                                                               |
| Regulados                                                                            | 15,26       | 4,84  | 2,55   | 4,28   | 5,02   | 6,35   | 7,24   | 35,56                                                       | 37,72                                                               |
| Alimentos                                                                            | 28,21       | 4,69  | 6,20   | 10,85  | 12,26  | 11,86  | 12,35  | 42,52                                                       | 41,36                                                               |
| Perecederos                                                                          | 3,88        | 16,74 | 10,73  | 26,03  | 31,31  | 27,42  | 27,09  | 9,55                                                        | 12,56                                                               |
| Procesados                                                                           | 16,26       | 2,54  | 6,00   | 9,62   | 10,22  | 10,26  | 10,83  | 22,92                                                       | 17,37                                                               |
| Comidas fuera del hogar                                                              | 8,07        | 3,51  | 4,45   | 5,95   | 6,78   | 7,09   | 7,53   | 10,05                                                       | 11,43                                                               |
| Indicadores de inflación básica                                                      |             |       |        |        |        |        |        |                                                             |                                                                     |
| Sin Alimentos                                                                        |             | 3,26  | 3,72   | 5,17   | 5,54   | 5,88   | 6,20   |                                                             |                                                                     |
| Núcleo 20                                                                            |             | 3,42  | 4,24   | 5,22   | 5,56   | 6,25   | 6,48   |                                                             |                                                                     |
| IPC sin perecederos, ni comb. ni serv. pubs                                          |             | 2,76  | 4,54   | 5,93   | 6,13   | 6,41   | 6,57   |                                                             |                                                                     |
| Inflación sin alimentos ni regulados                                                 |             | 2,81  | 4,06   | 5,42   | 5,69   | 5,75   | 5,91   |                                                             |                                                                     |
| Promedio indicadores inflación básica  Fuente: DANE. Cálculos Banco de la República. |             | 3,06  | 4,14   | 5,43   | 5,73   | 6,07   | 6,29   |                                                             |                                                                     |