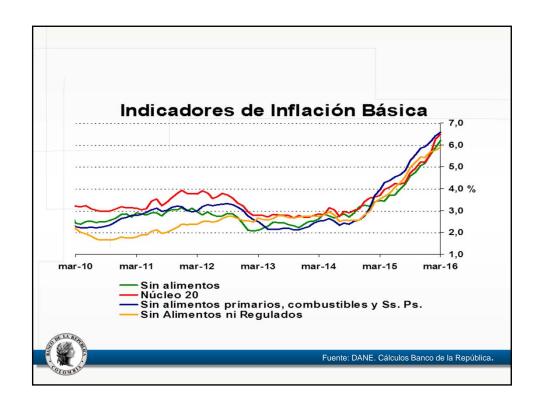

## Anexo estadístico Informe de política monetaria

Subgerencia de Estudios Económicos

| a marzo de 2016                                                                      |             |       |        |        |        |        |        | Port of Part of                                             |                                                                     |
|--------------------------------------------------------------------------------------|-------------|-------|--------|--------|--------|--------|--------|-------------------------------------------------------------|---------------------------------------------------------------------|
| Descripción                                                                          | Ponderación |       |        |        | ene-16 | feb-16 | mar-16 | Participación<br>en porcentaje<br>en la aceleración del mes | Participación<br>en porcentaje<br>en la aceleración del año corrido |
|                                                                                      |             |       | jun-15 | dic-15 |        |        |        |                                                             |                                                                     |
| Total                                                                                | 100.00      | 3.66  | 4.42   | 6.77   | 7.45   | 7.59   | 7.98   | 100.00                                                      | 100,00                                                              |
| Sin alimentos                                                                        | 71,79       | 3.26  | 3.72   | 5.17   | 5.54   | 5.88   | 6.20   | 57,48                                                       | 58.64                                                               |
| Transables                                                                           | 26,00       | 2,03  | 4,17   | 7,09   | 7,39   | 6,97   | 7,38   | 25,17                                                       | 5,29                                                                |
| No transables                                                                        | 30,52       | 3,38  | 3,98   | 4,21   | 4,46   | 4,86   | 4,83   | -3,25                                                       | 15,64                                                               |
| Regulados                                                                            | 15,26       | 4,84  | 2,55   | 4,28   | 5,02   | 6,35   | 7,24   | 35,56                                                       | 37,72                                                               |
| Alimentos                                                                            | 28,21       | 4,69  | 6,20   | 10,85  | 12,26  | 11,86  | 12,35  | 42,52                                                       | 41,36                                                               |
| Perecederos                                                                          | 3,88        | 16,74 | 10,73  | 26,03  | 31,31  | 27,42  | 27,09  | 9,55                                                        | 12,56                                                               |
| Procesados                                                                           | 16,26       | 2,54  | 6,00   | 9,62   | 10,22  | 10,26  | 10,83  | 22,92                                                       | 17,37                                                               |
| Comidas fuera del hogar                                                              | 8,07        | 3,51  | 4,45   | 5,95   | 6,78   | 7,09   | 7,53   | 10,05                                                       | 11,43                                                               |
| Indicadores de inflación básica                                                      |             |       |        |        |        |        |        |                                                             |                                                                     |
| Sin Alimentos                                                                        |             | 3,26  | 3,72   | 5,17   | 5,54   | 5,88   | 6,20   |                                                             |                                                                     |
| Núcleo 20                                                                            |             | 3,42  | 4,24   | 5,22   | 5,56   | 6,25   | 6,48   |                                                             |                                                                     |
| IPC sin perecederos, ni comb. ni serv. pubs                                          |             | 2,76  | 4,54   | 5,93   | 6,13   | 6,41   | 6,57   |                                                             |                                                                     |
| Inflación sin alimentos ni regulados                                                 |             | 2,81  | 4,06   | 5,42   | 5,69   | 5,75   | 5,91   |                                                             |                                                                     |
| Promedio indicadores inflación básica  Fuente: DANE. Cálculos Banco de la República. |             | 3,06  | 4,14   | 5,43   | 5,73   | 6,07   | 6,29   |                                                             |                                                                     |