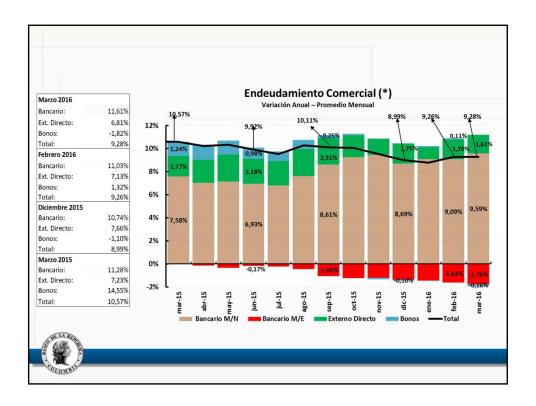

## Anexo estadístico Informe de política monetaria

Subgerencia de Estudios Económicos

| a marzo de 2016                                                                      |             |       |        |        |        |        |        | Port of Part of                                             |                                                                     |
|--------------------------------------------------------------------------------------|-------------|-------|--------|--------|--------|--------|--------|-------------------------------------------------------------|---------------------------------------------------------------------|
| Descripción                                                                          | Ponderación |       |        |        | ene-16 | feb-16 | mar-16 | Participación<br>en porcentaje<br>en la aceleración del mes | Participación<br>en porcentaje<br>en la aceleración del año corrido |
|                                                                                      |             |       | jun-15 | dic-15 |        |        |        |                                                             |                                                                     |
| Total                                                                                | 100.00      | 3.66  | 4.42   | 6.77   | 7.45   | 7.59   | 7.98   | 100.00                                                      | 100,00                                                              |
| Sin alimentos                                                                        | 71,79       | 3.26  | 3.72   | 5.17   | 5.54   | 5.88   | 6.20   | 57,48                                                       | 58.64                                                               |
| Transables                                                                           | 26,00       | 2,03  | 4,17   | 7,09   | 7,39   | 6,97   | 7,38   | 25,17                                                       | 5,29                                                                |
| No transables                                                                        | 30,52       | 3,38  | 3,98   | 4,21   | 4,46   | 4,86   | 4,83   | -3,25                                                       | 15,64                                                               |
| Regulados                                                                            | 15,26       | 4,84  | 2,55   | 4,28   | 5,02   | 6,35   | 7,24   | 35,56                                                       | 37,72                                                               |
| Alimentos                                                                            | 28,21       | 4,69  | 6,20   | 10,85  | 12,26  | 11,86  | 12,35  | 42,52                                                       | 41,36                                                               |
| Perecederos                                                                          | 3,88        | 16,74 | 10,73  | 26,03  | 31,31  | 27,42  | 27,09  | 9,55                                                        | 12,56                                                               |
| Procesados                                                                           | 16,26       | 2,54  | 6,00   | 9,62   | 10,22  | 10,26  | 10,83  | 22,92                                                       | 17,37                                                               |
| Comidas fuera del hogar                                                              | 8,07        | 3,51  | 4,45   | 5,95   | 6,78   | 7,09   | 7,53   | 10,05                                                       | 11,43                                                               |
| Indicadores de inflación básica                                                      |             |       |        |        |        |        |        |                                                             |                                                                     |
| Sin Alimentos                                                                        |             | 3,26  | 3,72   | 5,17   | 5,54   | 5,88   | 6,20   |                                                             |                                                                     |
| Núcleo 20                                                                            |             | 3,42  | 4,24   | 5,22   | 5,56   | 6,25   | 6,48   |                                                             |                                                                     |
| IPC sin perecederos, ni comb. ni serv. pubs                                          |             | 2,76  | 4,54   | 5,93   | 6,13   | 6,41   | 6,57   |                                                             |                                                                     |
| Inflación sin alimentos ni regulados                                                 |             | 2,81  | 4,06   | 5,42   | 5,69   | 5,75   | 5,91   |                                                             |                                                                     |
| Promedio indicadores inflación básica  Fuente: DANE. Cálculos Banco de la República. |             | 3,06  | 4,14   | 5,43   | 5,73   | 6,07   | 6,29   |                                                             |                                                                     |