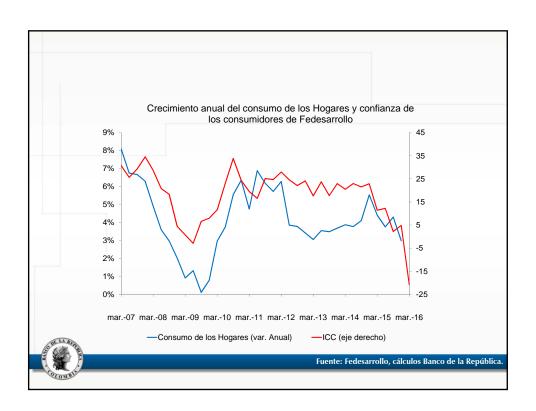

## Anexo estadístico Informe de política monetaria

Subgerencia de Estudios Económicos

| a marzo de 2016                                                                      |             |       |        |        |        |        |        | Port of Part of                                             |                                                                     |
|--------------------------------------------------------------------------------------|-------------|-------|--------|--------|--------|--------|--------|-------------------------------------------------------------|---------------------------------------------------------------------|
| Descripción                                                                          | Ponderación |       |        |        | ene-16 | feb-16 | mar-16 | Participación<br>en porcentaje<br>en la aceleración del mes | Participación<br>en porcentaje<br>en la aceleración del año corrido |
|                                                                                      |             |       | jun-15 | dic-15 |        |        |        |                                                             |                                                                     |
| Total                                                                                | 100.00      | 3.66  | 4.42   | 6.77   | 7.45   | 7.59   | 7.98   | 100.00                                                      | 100,00                                                              |
| Sin alimentos                                                                        | 71,79       | 3.26  | 3.72   | 5.17   | 5.54   | 5.88   | 6.20   | 57,48                                                       | 58.64                                                               |
| Transables                                                                           | 26,00       | 2,03  | 4,17   | 7,09   | 7,39   | 6,97   | 7,38   | 25,17                                                       | 5,29                                                                |
| No transables                                                                        | 30,52       | 3,38  | 3,98   | 4,21   | 4,46   | 4,86   | 4,83   | -3,25                                                       | 15,64                                                               |
| Regulados                                                                            | 15,26       | 4,84  | 2,55   | 4,28   | 5,02   | 6,35   | 7,24   | 35,56                                                       | 37,72                                                               |
| Alimentos                                                                            | 28,21       | 4,69  | 6,20   | 10,85  | 12,26  | 11,86  | 12,35  | 42,52                                                       | 41,36                                                               |
| Perecederos                                                                          | 3,88        | 16,74 | 10,73  | 26,03  | 31,31  | 27,42  | 27,09  | 9,55                                                        | 12,56                                                               |
| Procesados                                                                           | 16,26       | 2,54  | 6,00   | 9,62   | 10,22  | 10,26  | 10,83  | 22,92                                                       | 17,37                                                               |
| Comidas fuera del hogar                                                              | 8,07        | 3,51  | 4,45   | 5,95   | 6,78   | 7,09   | 7,53   | 10,05                                                       | 11,43                                                               |
| Indicadores de inflación básica                                                      |             |       |        |        |        |        |        |                                                             |                                                                     |
| Sin Alimentos                                                                        |             | 3,26  | 3,72   | 5,17   | 5,54   | 5,88   | 6,20   |                                                             |                                                                     |
| Núcleo 20                                                                            |             | 3,42  | 4,24   | 5,22   | 5,56   | 6,25   | 6,48   |                                                             |                                                                     |
| IPC sin perecederos, ni comb. ni serv. pubs                                          |             | 2,76  | 4,54   | 5,93   | 6,13   | 6,41   | 6,57   |                                                             |                                                                     |
| Inflación sin alimentos ni regulados                                                 |             | 2,81  | 4,06   | 5,42   | 5,69   | 5,75   | 5,91   |                                                             |                                                                     |
| Promedio indicadores inflación básica  Fuente: DANE. Cálculos Banco de la República. |             | 3,06  | 4,14   | 5,43   | 5,73   | 6,07   | 6,29   |                                                             |                                                                     |