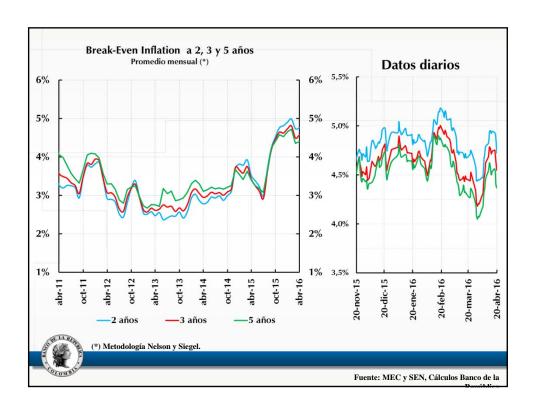

## Anexo estadístico Informe de política monetaria

Subgerencia de Estudios Económicos

| a marzo de 2016                                                                      |             |       |        |        |        |        |        | Port of Part of                                             |                                                                     |
|--------------------------------------------------------------------------------------|-------------|-------|--------|--------|--------|--------|--------|-------------------------------------------------------------|---------------------------------------------------------------------|
| Descripción                                                                          | Ponderación |       |        |        | ene-16 | feb-16 | mar-16 | Participación<br>en porcentaje<br>en la aceleración del mes | Participación<br>en porcentaje<br>en la aceleración del año corrido |
|                                                                                      |             |       | jun-15 | dic-15 |        |        |        |                                                             |                                                                     |
| Total                                                                                | 100.00      | 3.66  | 4.42   | 6.77   | 7.45   | 7.59   | 7.98   | 100.00                                                      | 100,00                                                              |
| Sin alimentos                                                                        | 71,79       | 3.26  | 3.72   | 5.17   | 5.54   | 5.88   | 6.20   | 57,48                                                       | 58.64                                                               |
| Transables                                                                           | 26,00       | 2,03  | 4,17   | 7,09   | 7,39   | 6,97   | 7,38   | 25,17                                                       | 5,29                                                                |
| No transables                                                                        | 30,52       | 3,38  | 3,98   | 4,21   | 4,46   | 4,86   | 4,83   | -3,25                                                       | 15,64                                                               |
| Regulados                                                                            | 15,26       | 4,84  | 2,55   | 4,28   | 5,02   | 6,35   | 7,24   | 35,56                                                       | 37,72                                                               |
| Alimentos                                                                            | 28,21       | 4,69  | 6,20   | 10,85  | 12,26  | 11,86  | 12,35  | 42,52                                                       | 41,36                                                               |
| Perecederos                                                                          | 3,88        | 16,74 | 10,73  | 26,03  | 31,31  | 27,42  | 27,09  | 9,55                                                        | 12,56                                                               |
| Procesados                                                                           | 16,26       | 2,54  | 6,00   | 9,62   | 10,22  | 10,26  | 10,83  | 22,92                                                       | 17,37                                                               |
| Comidas fuera del hogar                                                              | 8,07        | 3,51  | 4,45   | 5,95   | 6,78   | 7,09   | 7,53   | 10,05                                                       | 11,43                                                               |
| Indicadores de inflación básica                                                      |             |       |        |        |        |        |        |                                                             |                                                                     |
| Sin Alimentos                                                                        |             | 3,26  | 3,72   | 5,17   | 5,54   | 5,88   | 6,20   |                                                             |                                                                     |
| Núcleo 20                                                                            |             | 3,42  | 4,24   | 5,22   | 5,56   | 6,25   | 6,48   |                                                             |                                                                     |
| IPC sin perecederos, ni comb. ni serv. pubs                                          |             | 2,76  | 4,54   | 5,93   | 6,13   | 6,41   | 6,57   |                                                             |                                                                     |
| Inflación sin alimentos ni regulados                                                 |             | 2,81  | 4,06   | 5,42   | 5,69   | 5,75   | 5,91   |                                                             |                                                                     |
| Promedio indicadores inflación básica  Fuente: DANE. Cálculos Banco de la República. |             | 3,06  | 4,14   | 5,43   | 5,73   | 6,07   | 6,29   |                                                             |                                                                     |