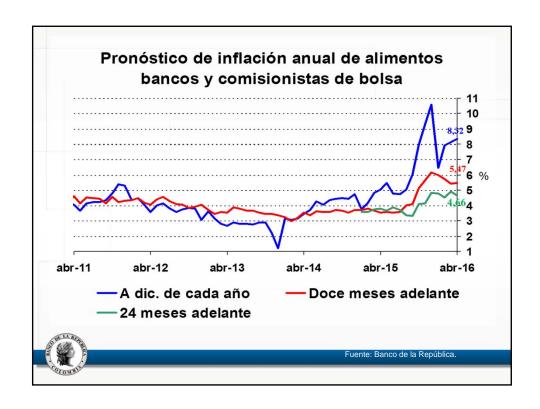

| 2,76  | 4,54   | 5,93   | 6,13   | 6,41   | 6,57   |                                                             |                                                                     |
| Inflación sin alimentos ni regulados                                                 |             | 2,81  | 4,06   | 5,42   | 5,69   | 5,75   | 5,91   |                                                             |                                                                     |
| Promedio indicadores inflación básica  Fuente: DANE. Cálculos Banco de la República. |             | 3,06  | 4,14   | 5,43   | 5,73   | 6,07   | 6,29   |                                                             |                                                                     |