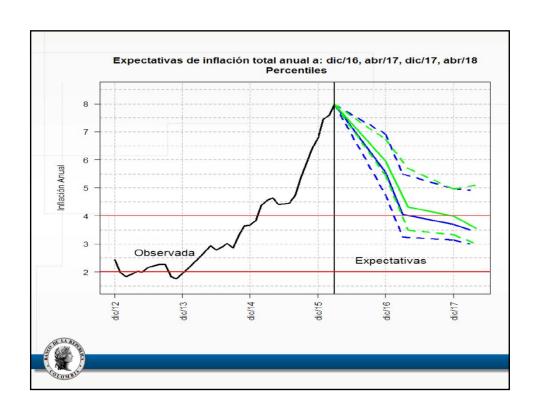

## Anexo estadístico Informe de política monetaria

Subgerencia de Estudios Económicos

| a marzo de 2016                                                                      |             |       |        |        |        |        |        | Port of Part of                                             |                                                                     |
|--------------------------------------------------------------------------------------|-------------|-------|--------|--------|--------|--------|--------|-------------------------------------------------------------|---------------------------------------------------------------------|
| Descripción                                                                          | Ponderación |       |        |        | ene-16 | feb-16 | mar-16 | Participación<br>en porcentaje<br>en la aceleración del mes | Participación<br>en porcentaje<br>en la aceleración del año corrido |
|                                                                                      |             |       | jun-15 | dic-15 |        |        |        |                                                             |                                                                     |
| Total                                                                                | 100.00      | 3.66  | 4.42   | 6.77   | 7.45   | 7.59   | 7.98   | 100.00                                                      | 100,00                                                              |
| Sin alimentos                                                                        | 71,79       | 3.26  | 3.72   | 5.17   | 5.54   | 5.88   | 6.20   | 57,48                                                       | 58.64                                                               |
| Transables                                                                           | 26,00       | 2,03  | 4,17   | 7,09   | 7,39   | 6,97   | 7,38   | 25,17                                                       | 5,29                                                                |
| No transables                                                                        | 30,52       | 3,38  | 3,98   | 4,21   | 4,46   | 4,86   | 4,83   | -3,25                                                       | 15,64                                                               |
| Regulados                                                                            | 15,26       | 4,84  | 2,55   | 4,28   | 5,02   | 6,35   | 7,24   | 35,56                                                       | 37,72                                                               |
| Alimentos                                                                            | 28,21       | 4,69  | 6,20   | 10,85  | 12,26  | 11,86  | 12,35  | 42,52                                                       | 41,36                                                               |
| Perecederos                                                                          | 3,88        | 16,74 | 10,73  | 26,03  | 31,31  | 27,42  | 27,09  | 9,55                                                        | 12,56                                                               |
| Procesados                                                                           | 16,26       | 2,54  | 6,00   | 9,62   | 10,22  | 10,26  | 10,83  | 22,92                                                       | 17,37                                                               |
| Comidas fuera del hogar                                                              | 8,07        | 3,51  | 4,45   | 5,95   | 6,78   | 7,09   | 7,53   | 10,05                                                       | 11,43                                                               |
| Indicadores de inflación básica                                                      |             |       |        |        |        |        |        |                                                             |                                                                     |
| Sin Alimentos                                                                        |             | 3,26  | 3,72   | 5,17   | 5,54   | 5,88   | 6,20   |                                                             |                                                                     |
| Núcleo 20                                                                            |             | 3,42  | 4,24   | 5,22   | 5,56   | 6,25   | 6,48   |                                                             |                                                                     |
| IPC sin perecederos, ni comb. ni serv. pubs                                          |             | 2,76  | 4,54   | 5,93   | 6,13   | 6,41   | 6,57   |                                                             |                                                                     |
| Inflación sin alimentos ni regulados                                                 |             | 2,81  | 4,06   | 5,42   | 5,69   | 5,75   | 5,91   |                                                             |                                                                     |
| Promedio indicadores inflación básica  Fuente: DANE. Cálculos Banco de la República. |             | 3,06  | 4,14   | 5,43   | 5,73   | 6,07   | 6,29   |                                                             |                                                                     |