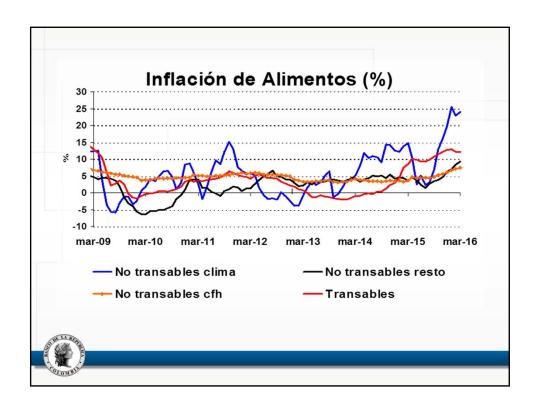

## Anexo estadístico Informe de política monetaria

Subgerencia de Estudios Económicos

| a marzo de 2016                                                                      |             |       |        |        |        |        |        | Port of Part of                                             |                                                                     |
|--------------------------------------------------------------------------------------|-------------|-------|--------|--------|--------|--------|--------|-------------------------------------------------------------|---------------------------------------------------------------------|
| Descripción                                                                          | Ponderación |       |        |        | ene-16 | feb-16 | mar-16 | Participación<br>en porcentaje<br>en la aceleración del mes | Participación<br>en porcentaje<br>en la aceleración del año corrido |
|                                                                                      |             |       | jun-15 | dic-15 |        |        |        |                                                             |                                                                     |
| Total                                                                                | 100.00      | 3.66  | 4.42   | 6.77   | 7.45   | 7.59   | 7.98   | 100.00                                                      | 100,00                                                              |
| Sin alimentos                                                                        | 71,79       | 3.26  | 3.72   | 5.17   | 5.54   | 5.88   | 6.20   | 57,48                                                       | 58.64                                                               |
| Transables                                                                           | 26,00       | 2,03  | 4,17   | 7,09   | 7,39   | 6,97   | 7,38   | 25,17                                                       | 5,29                                                                |
| No transables                                                                        | 30,52       | 3,38  | 3,98   | 4,21   | 4,46   | 4,86   | 4,83   | -3,25                                                       | 15,64                                                               |
| Regulados                                                                            | 15,26       | 4,84  | 2,55   | 4,28   | 5,02   | 6,35   | 7,24   | 35,56                                                       | 37,72                                                               |
| Alimentos                                                                            | 28,21       | 4,69  | 6,20   | 10,85  | 12,26  | 11,86  | 12,35  | 42,52                                                       | 41,36                                                               |
| Perecederos                                                                          | 3,88        | 16,74 | 10,73  | 26,03  | 31,31  | 27,42  | 27,09  | 9,55                                                        | 12,56                                                               |
| Procesados                                                                           | 16,26       | 2,54  | 6,00   | 9,62   | 10,22  | 10,26  | 10,83  | 22,92                                                       | 17,37                                                               |
| Comidas fuera del hogar                                                              | 8,07        | 3,51  | 4,45   | 5,95   | 6,78   | 7,09   | 7,53   | 10,05                                                       | 11,43                                                               |
| Indicadores de inflación básica                                                      |             |       |        |        |        |        |        |                                                             |                                                                     |
| Sin Alimentos                                                                        |             | 3,26  | 3,72   | 5,17   | 5,54   | 5,88   | 6,20   |                                                             |                                                                     |
| Núcleo 20                                                                            |             | 3,42  | 4,24   | 5,22   | 5,56   | 6,25   | 6,48   |                                                             |                                                                     |
| IPC sin perecederos, ni comb. ni serv. pubs                                          |             | 2,76  | 4,54   | 5,93   | 6,13   | 6,41   | 6,57   |                                                             |                                                                     |
| Inflación sin alimentos ni regulados                                                 |             | 2,81  | 4,06   | 5,42   | 5,69   | 5,75   | 5,91   |                                                             |                                                                     |
| Promedio indicadores inflación básica  Fuente: DANE. Cálculos Banco de la República. |             | 3,06  | 4,14   | 5,43   | 5,73   | 6,07   | 6,29   |                                                             |                                                                     |