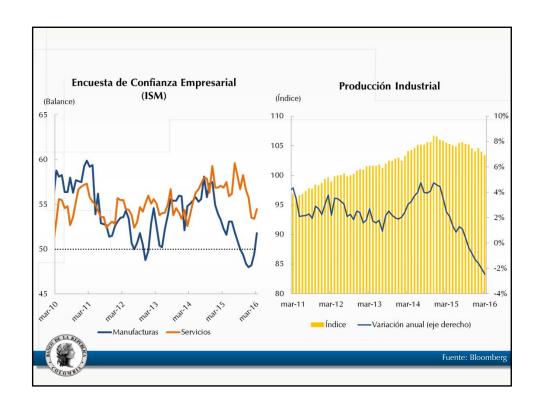

## VERSIÓN PÚBLICA

Documentos de trabajo de la Junta Directiva del Banco de la República

Anexo estadístico Informe de política monetaria



## VERSIÓN PÚBLICA

## Documentos de trabajo de la Junta Directiva del Banco de la República

## Anexo estadístico Informe de política monetaria

Subgerencia de Estudios Económicos



















































































































































































































































| a marzo de 2016                                                                      |             |       |        |        |        |        |        | Port of Part of                                             |                                                                     |
|--------------------------------------------------------------------------------------|-------------|-------|--------|--------|--------|--------|--------|-------------------------------------------------------------|-------------------------------------------------------------