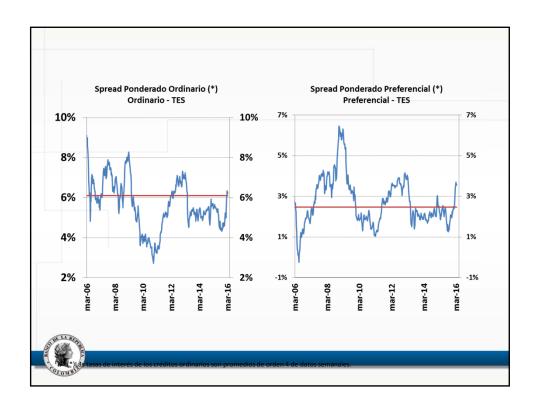

## VERSIÓN PÚBLICA

Documentos de trabajo de la Junta Directiva del Banco de la República

Anexo estadístico Informe de política monetaria



## VERSIÓN PÚBLICA

## Documentos de trabajo de la Junta Directiva del Banco de la República

## Anexo estadístico Informe de política monetaria

Subgerencia de Estudios Económicos



















































































































































































































































| a marzo de 2016                                                                      |             |       |        |        |        |        |        | Port of Part of                                             |                                                                     |
|--------------------------------------------------------------------------------------|-------------|-------|--------|--------|--------|--------|--------|-------------------------------------------------------------|---------------------------------------------------------------------|
| Descripción                                                                          | Ponderación |       |