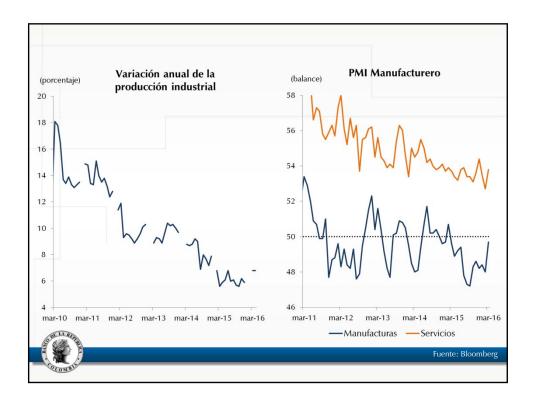

## Anexo estadístico Informe de política monetaria

Subgerencia de Estudios Económicos

| a marzo de 2016                                                                      |             |       |        |        |        |        |        | Port of Part of                                             |                                                                     |
|--------------------------------------------------------------------------------------|-------------|-------|--------|--------|--------|--------|--------|-------------------------------------------------------------|---------------------------------------------------------------------|
| Descripción                                                                          | Ponderación |       |        |        | ene-16 | feb-16 | mar-16 | Participación<br>en porcentaje<br>en la aceleración del mes | Participación<br>en porcentaje<br>en la aceleración del año corrido |
|                                                                                      |             |       | jun-15 | dic-15 |        |        |        |                                                             |                                                                     |
| Total                                                                                | 100.00      | 3.66  | 4.42   | 6.77   | 7.45   | 7.59   | 7.98   | 100.00                                                      | 100,00                                                              |
| Sin alimentos                                                                        | 71,79       | 3.26  | 3.72   | 5.17   | 5.54   | 5.88   | 6.20   | 57,48                                                       | 58.64                                                               |
| Transables                                                                           | 26,00       | 2,03  | 4,17   | 7,09   | 7,39   | 6,97   | 7,38   | 25,17                                                       | 5,29                                                                |
| No transables                                                                        | 30,52       | 3,38  | 3,98   | 4,21   | 4,46   | 4,86   | 4,83   | -3,25                                                       | 15,64                                                               |
| Regulados                                                                            | 15,26       | 4,84  | 2,55   | 4,28   | 5,02   | 6,35   | 7,24   | 35,56                                                       | 37,72                                                               |
| Alimentos                                                                            | 28,21       | 4,69  | 6,20   | 10,85  | 12,26  | 11,86  | 12,35  | 42,52                                                       | 41,36                                                               |
| Perecederos                                                                          | 3,88        | 16,74 | 10,73  | 26,03  | 31,31  | 27,42  | 27,09  | 9,55                                                        | 12,56                                                               |
| Procesados                                                                           | 16,26       | 2,54  | 6,00   | 9,62   | 10,22  | 10,26  | 10,83  | 22,92                                                       | 17,37                                                               |
| Comidas fuera del hogar                                                              | 8,07        | 3,51  | 4,45   | 5,95   | 6,78   | 7,09   | 7,53   | 10,05                                                       | 11,43                                                               |
| Indicadores de inflación básica                                                      |             |       |        |        |        |        |        |                                                             |                                                                     |
| Sin Alimentos                                                                        |             | 3,26  | 3,72   | 5,17   | 5,54   | 5,88   | 6,20   |                                                             |                                                                     |
| Núcleo 20                                                                            |             | 3,42  | 4,24   | 5,22   | 5,56   | 6,25   | 6,48   |                                                             |                                                                     |
| IPC sin perecederos, ni comb. ni serv. pubs                                          |             | 2,76  | 4,54   | 5,93   | 6,13   | 6,41   | 6,57   |                                                             |                                                                     |
| Inflación sin alimentos ni regulados                                                 |             | 2,81  | 4,06   | 5,42   | 5,69   | 5,75   | 5,91   |                                                             |                                                                     |
| Promedio indicadores inflación básica  Fuente: DANE. Cálculos Banco de la República. |             | 3,06  | 4,14   | 5,43   | 5,73   | 6,07   | 6,29   |                                                             |                                                                     |