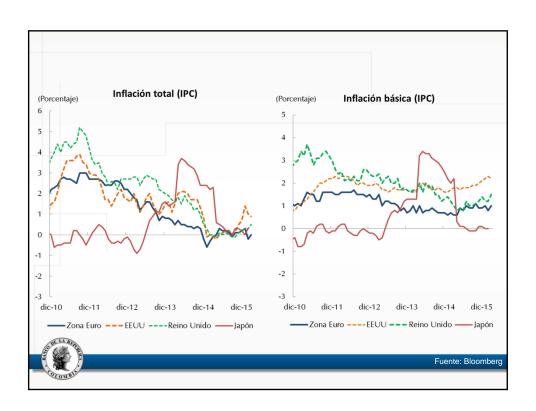

## VERSIÓN PÚBLICA

Documentos de trabajo de la Junta Directiva del Banco de la República

Anexo estadístico Informe de política monetaria



## VERSIÓN PÚBLICA

## Documentos de trabajo de la Junta Directiva del Banco de la República

## Anexo estadístico Informe de política monetaria

Subgerencia de Estudios Económicos



















































































































































































































































| a marzo de 2016                                                                      |             |       |        |        |        |        |        | Port of Part of                                             |                                                                     |
|--------------------------------------------------------------------------------------|-------------|-------|--------|--------|--------|--------|--------|-------------------------------------------------------------|---------------------------------------------------------------------|
| Descripción