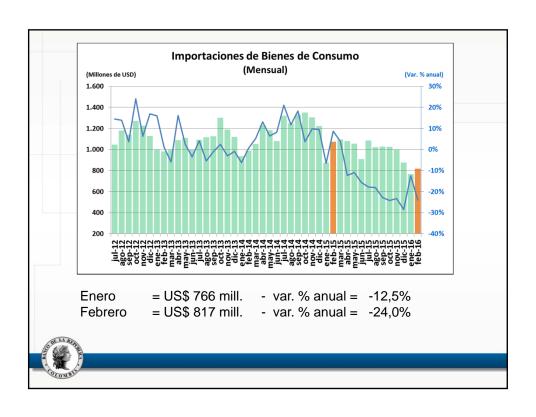

## Anexo estadístico Informe de política monetaria

Subgerencia de Estudios Económicos

| a marzo de 2016                                                                      |             |       |        |        |        |        |        | Port of Part of                                             |                                                                     |
|--------------------------------------------------------------------------------------|-------------|-------|--------|--------|--------|--------|--------|-------------------------------------------------------------|---------------------------------------------------------------------|
| Descripción                                                                          | Ponderación |       |        |        | ene-16 | feb-16 | mar-16 | Participación<br>en porcentaje<br>en la aceleración del mes | Participación<br>en porcentaje<br>en la aceleración del año corrido |
|                                                                                      |             |       | jun-15 | dic-15 |        |        |        |                                                             |                                                                     |
| Total                                                                                | 100.00      | 3.66  | 4.42   | 6.77   | 7.45   | 7.59   | 7.98   | 100.00                                                      | 100,00                                                              |
| Sin alimentos                                                                        | 71,79       | 3.26  | 3.72   | 5.17   | 5.54   | 5.88   | 6.20   | 57,48                                                       | 58.64                                                               |
| Transables                                                                           | 26,00       | 2,03  | 4,17   | 7,09   | 7,39   | 6,97   | 7,38   | 25,17                                                       | 5,29                                                                |
| No transables                                                                        | 30,52       | 3,38  | 3,98   | 4,21   | 4,46   | 4,86   | 4,83   | -3,25                                                       | 15,64                                                               |
| Regulados                                                                            | 15,26       | 4,84  | 2,55   | 4,28   | 5,02   | 6,35   | 7,24   | 35,56                                                       | 37,72                                                               |
| Alimentos                                                                            | 28,21       | 4,69  | 6,20   | 10,85  | 12,26  | 11,86  | 12,35  | 42,52                                                       | 41,36                                                               |
| Perecederos                                                                          | 3,88        | 16,74 | 10,73  | 26,03  | 31,31  | 27,42  | 27,09  | 9,55                                                        | 12,56                                                               |
| Procesados                                                                           | 16,26       | 2,54  | 6,00   | 9,62   | 10,22  | 10,26  | 10,83  | 22,92                                                       | 17,37                                                               |
| Comidas fuera del hogar                                                              | 8,07        | 3,51  | 4,45   | 5,95   | 6,78   | 7,09   | 7,53   | 10,05                                                       | 11,43                                                               |
| Indicadores de inflación básica                                                      |             |       |        |        |        |        |        |                                                             |                                                                     |
| Sin Alimentos                                                                        |             | 3,26  | 3,72   | 5,17   | 5,54   | 5,88   | 6,20   |                                                             |                                                                     |
| Núcleo 20                                                                            |             | 3,42  | 4,24   | 5,22   | 5,56   | 6,25   | 6,48   |                                                             |                                                                     |
| IPC sin perecederos, ni comb. ni serv. pubs                                          |             | 2,76  | 4,54   | 5,93   | 6,13   | 6,41   | 6,57   |                                                             |                                                                     |
| Inflación sin alimentos ni regulados                                                 |             | 2,81  | 4,06   | 5,42   | 5,69   | 5,75   | 5,91   |                                                             |                                                                     |
| Promedio indicadores inflación básica  Fuente: DANE. Cálculos Banco de la República. |             | 3,06  | 4,14   | 5,43   | 5,73   | 6,07   | 6,29   |                                                             |                                                                     |