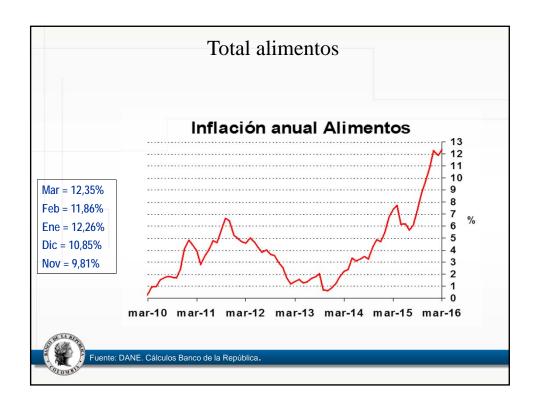

## Anexo estadístico Informe de política monetaria

Subgerencia de Estudios Económicos

| a marzo de 2016                                                                      |             |       |        |        |        |        |        | Port of Part of                                             |                                                                     |
|--------------------------------------------------------------------------------------|-------------|-------|--------|--------|--------|--------|--------|-------------------------------------------------------------|---------------------------------------------------------------------|
| Descripción                                                                          | Ponderación |       |        |        | ene-16 | feb-16 | mar-16 | Participación<br>en porcentaje<br>en la aceleración del mes | Participación<br>en porcentaje<br>en la aceleración del año corrido |
|                                                                                      |             |       | jun-15 | dic-15 |        |        |        |                                                             |                                                                     |
| Total                                                                                | 100.00      | 3.66  | 4.42   | 6.77   | 7.45   | 7.59   | 7.98   | 100.00                                                      | 100,00                                                              |
| Sin alimentos                                                                        | 71,79       | 3.26  | 3.72   | 5.17   | 5.54   | 5.88   | 6.20   | 57,48                                                       | 58.64                                                               |
| Transables                                                                           | 26,00       | 2,03  | 4,17   | 7,09   | 7,39   | 6,97   | 7,38   | 25,17                                                       | 5,29                                                                |
| No transables                                                                        | 30,52       | 3,38  | 3,98   | 4,21   | 4,46   | 4,86   | 4,83   | -3,25                                                       | 15,64                                                               |
| Regulados                                                                            | 15,26       | 4,84  | 2,55   | 4,28   | 5,02   | 6,35   | 7,24   | 35,56                                                       | 37,72                                                               |
| Alimentos                                                                            | 28,21       | 4,69  | 6,20   | 10,85  | 12,26  | 11,86  | 12,35  | 42,52                                                       | 41,36                                                               |
| Perecederos                                                                          | 3,88        | 16,74 | 10,73  | 26,03  | 31,31  | 27,42  | 27,09  | 9,55                                                        | 12,56                                                               |
| Procesados                                                                           | 16,26       | 2,54  | 6,00   | 9,62   | 10,22  | 10,26  | 10,83  | 22,92                                                       | 17,37                                                               |
| Comidas fuera del hogar                                                              | 8,07        | 3,51  | 4,45   | 5,95   | 6,78   | 7,09   | 7,53   | 10,05                                                       | 11,43                                                               |
| Indicadores de inflación básica                                                      |             |       |        |        |        |        |        |                                                             |                                                                     |
| Sin Alimentos                                                                        |             | 3,26  | 3,72   | 5,17   | 5,54   | 5,88   | 6,20   |                                                             |                                                                     |
| Núcleo 20                                                                            |             | 3,42  | 4,24   | 5,22   | 5,56   | 6,25   | 6,48   |                                                             |                                                                     |
| IPC sin perecederos, ni comb. ni serv. pubs                                          |             | 2,76  | 4,54   | 5,93   | 6,13   | 6,41   | 6,57   |                                                             |                                                                     |
| Inflación sin alimentos ni regulados                                                 |             | 2,81  | 4,06   | 5,42   | 5,69   | 5,75   | 5,91   |                                                             |                                                                     |
| Promedio indicadores inflación básica  Fuente: DANE. Cálculos Banco de la República. |             | 3,06  | 4,14   | 5,43   | 5,73   | 6,07   | 6,29   |                                                             |                                                                     |